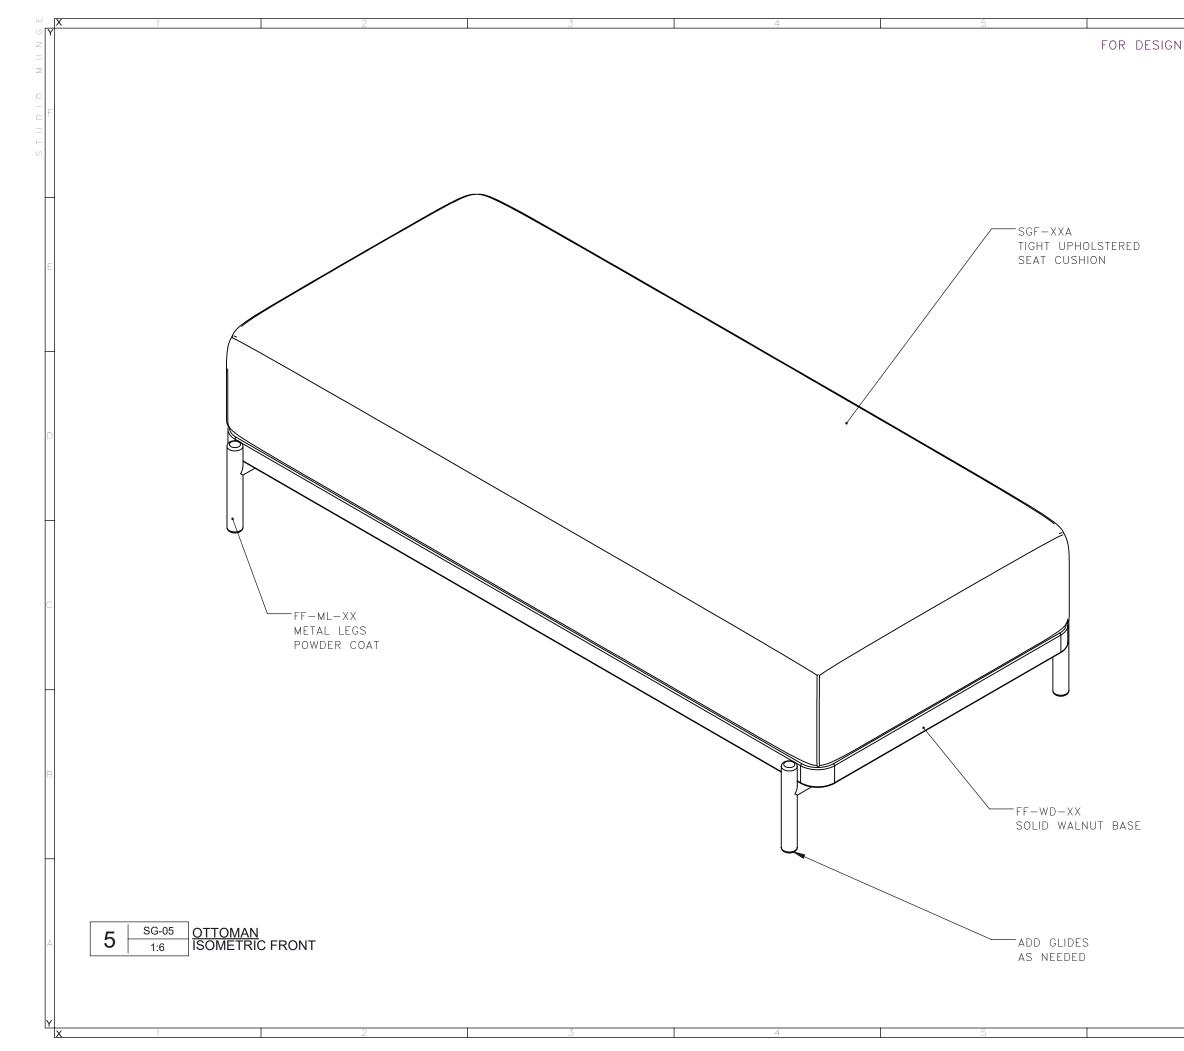

| D VERIFY<br>AND<br>3 WITH WORK. |
|---------------------------------|
| G WITH WORK.                    |
| Ē                               |
|                                 |
|                                 |
|                                 |
|                                 |
|                                 |
|                                 |
|                                 |
|                                 |
|                                 |
| NUE<br>O                        |
| M                               |
|                                 |
|                                 |
|                                 |
|                                 |
| 3-31                            |
| ED BY                           |
|                                 |
|                                 |
|                                 |
|                                 |
|                                 |
|                                 |
|                                 |
|                                 |
|                                 |