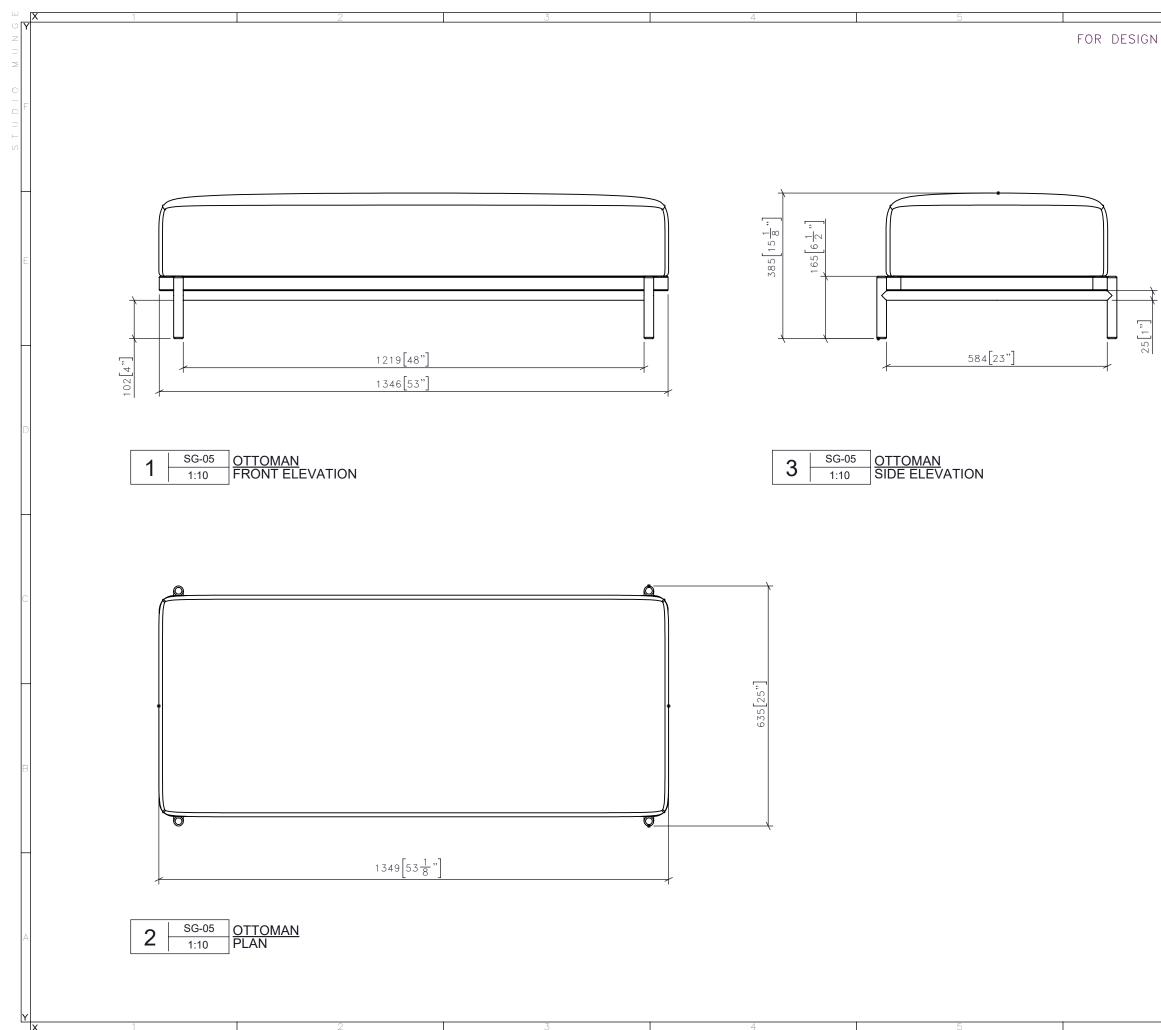

| 6             |                                                                                                                                                                                                   |                                     |
|---------------|---------------------------------------------------------------------------------------------------------------------------------------------------------------------------------------------------|-------------------------------------|
| N INTENT ONLY | DRAWING ARE NOT TO BE SCALED. CONTRACTOR MUST CHECK AND VERIFY<br>ALL JOB DIMENSIONS, DRAWINGS, DETAILS AND SPECIFICATIONS; AND<br>REPORT ANY DISCREPANCIES TO DESIGNER BEFORE PROCEEDING WITH WO |                                     |
|               | -REVISSUED FOR                                                                                                                                                                                    | -DATE                               |
|               |                                                                                                                                                                                                   |                                     |
|               |                                                                                                                                                                                                   |                                     |
|               |                                                                                                                                                                                                   |                                     |
|               |                                                                                                                                                                                                   |                                     |
|               |                                                                                                                                                                                                   |                                     |
|               |                                                                                                                                                                                                   |                                     |
|               |                                                                                                                                                                                                   |                                     |
|               |                                                                                                                                                                                                   |                                     |
| 1             |                                                                                                                                                                                                   |                                     |
|               |                                                                                                                                                                                                   |                                     |
|               | 🔨       ) ( ) TORC                                                                                                                                                                                | INGOLD AVENUE<br>DNTO, ONTARIO      |
|               | 416.5                                                                                                                                                                                             | 1P8 CANADA<br>88.1668<br>OMUNGE.COM |
|               |                                                                                                                                                                                                   |                                     |
|               |                                                                                                                                                                                                   |                                     |
|               |                                                                                                                                                                                                   |                                     |
|               |                                                                                                                                                                                                   |                                     |
|               |                                                                                                                                                                                                   |                                     |
|               | -SCALE<br>AS NOTED                                                                                                                                                                                | <b>-DATE</b> 2020-03-31             |
|               | -DRAWN BY<br>RC                                                                                                                                                                                   | -CHECKED BY                         |
|               |                                                                                                                                                                                                   |                                     |
|               | QUEEN`S MARQUE                                                                                                                                                                                    |                                     |
|               |                                                                                                                                                                                                   |                                     |
|               | -DRAWING TITLE                                                                                                                                                                                    |                                     |
|               | SG-05                                                                                                                                                                                             |                                     |
|               | OTTOMAN                                                                                                                                                                                           |                                     |
|               | -PROJECT NUMBER<br>17140                                                                                                                                                                          |                                     |
|               |                                                                                                                                                                                                   |                                     |
|               | 1 / 4                                                                                                                                                                                             |                                     |
| 6             |                                                                                                                                                                                                   |                                     |