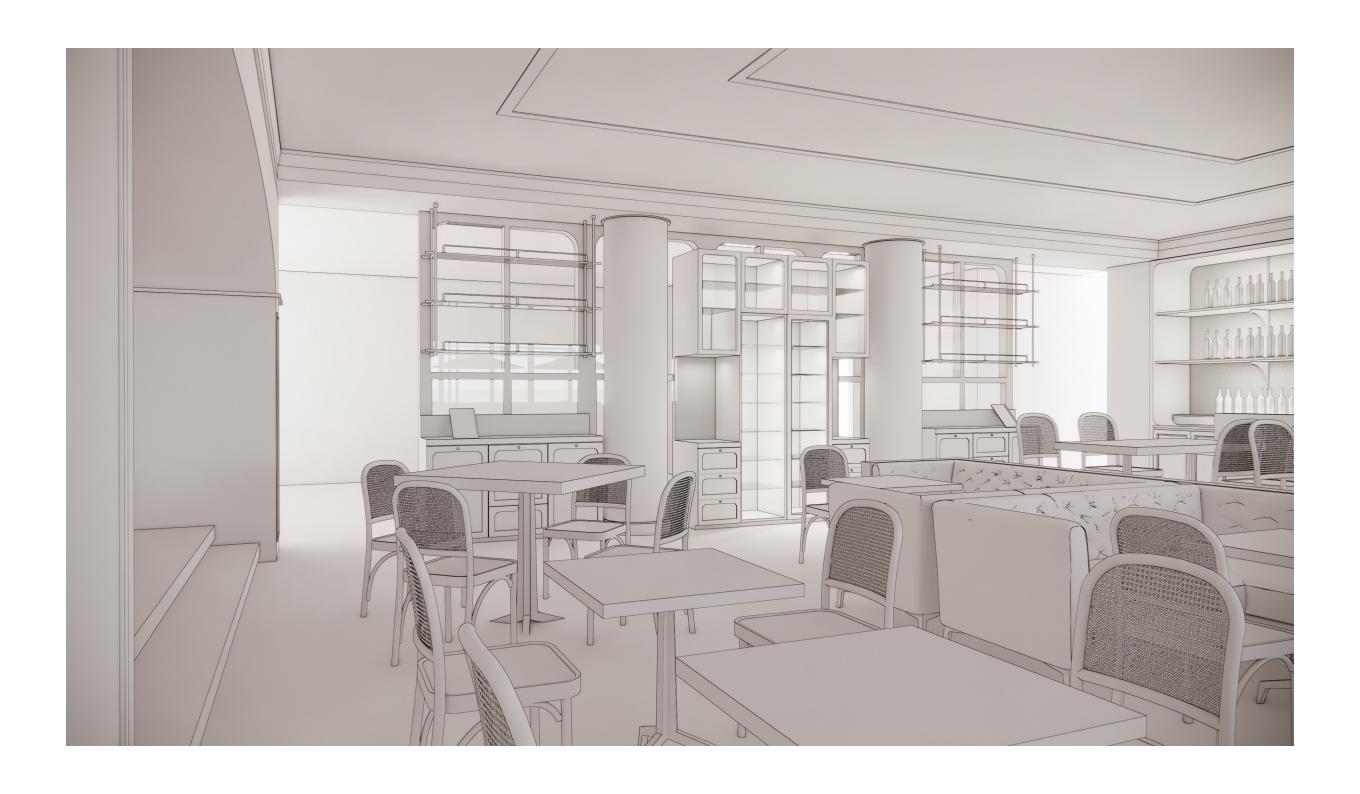

### THE JOURNEY | COURTYARD

BRINGS THE GUEST INTO A COURTYARD-LIKE SPACE, FEATURING EXPANSIVE WINDOWS AND CASCADING GREENERY

### THE JOURNEY | DINING ROOM

A WARM, ECLECTIC SETTING, LAYERING VINTAGE ELEMENTS WITH MODERN FORMS

DETAILS

LIGHTING

PARTITIONS