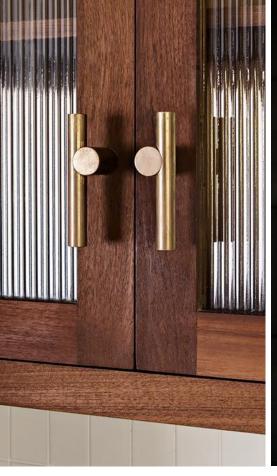

### THE JOURNEY | DINING ROOM

A WARM, ECLECTIC SETTING, LAYERING VINTAGE ELEMENTS WITH MODERN FORMS

DETAILS

LIGHTING

PARTITIONS