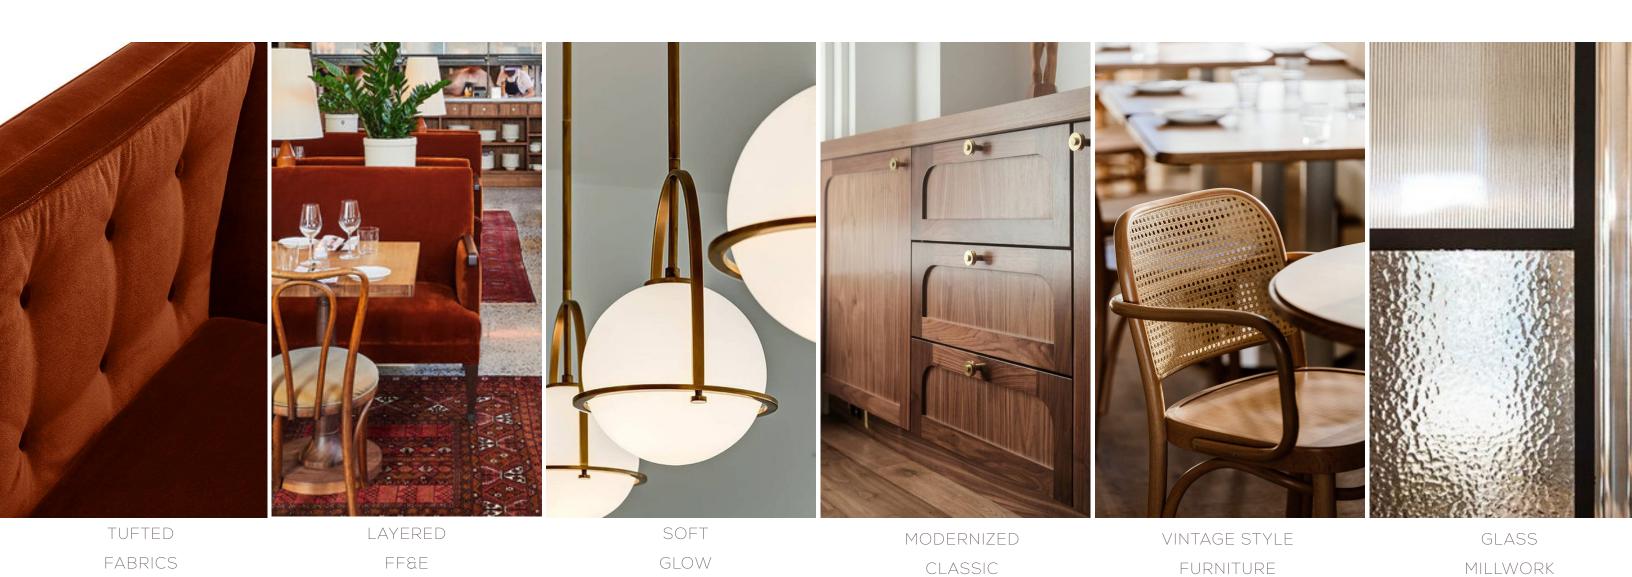

### THE JOURNEY | DINING ROOM

A WARM, ECLECTIC SETTING, LAYERING VINTAGE ELEMENTS WITH MODERN FORMS

DETAILS

LIGHTING

PARTITIONS

## THE JOURNEY | NOOKS

ENVELOPS THE GUEST IN A SOFT, COMFORTABLE NOOK

NOSTALGIC DECOR

WHIMSICAL LIGHTING

CLASSIC DETAILS

COZY SENSE OF INTRIGUE