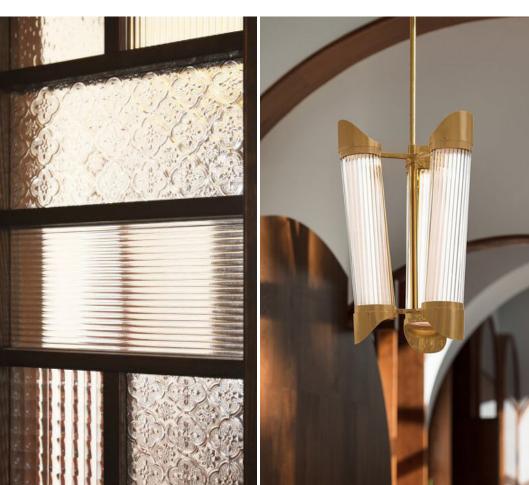

### THE JOURNEY | DINING ROOM

A WARM, ECLECTIC SETTING, LAYERING VINTAGE ELEMENTS WITH MODERN FORMS

DETAILS

LIGHTING

PARTITIONS