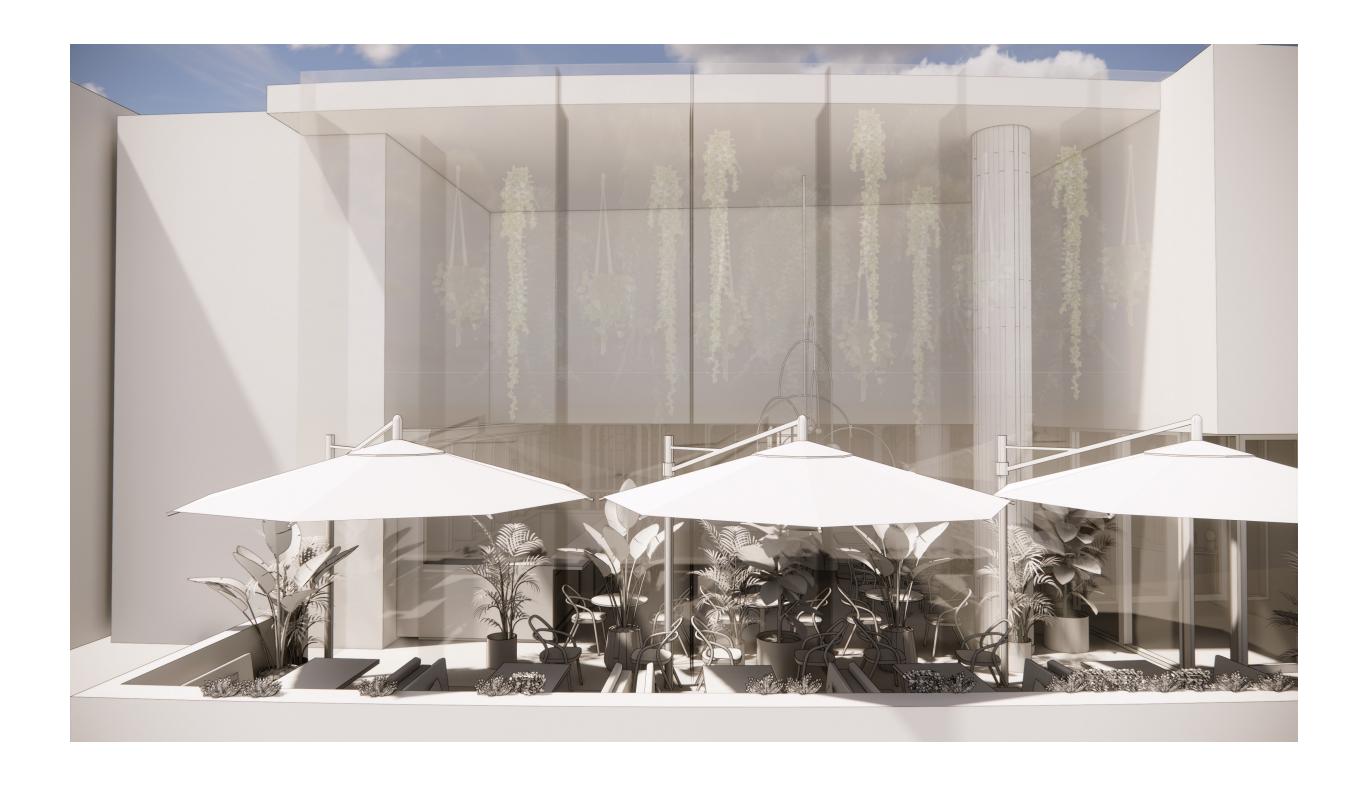

### THE JOURNEY | COURTYARD

BRINGS THE GUEST INTO A COURTYARD-LIKE SPACE, FEATURING EXPANSIVE WINDOWS AND CASCADING GREENERY