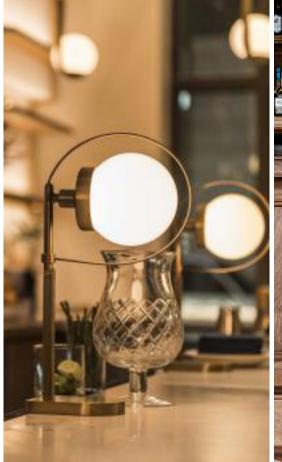

## THE JOURNEY | NOOKS

ENVELOPS THE GUEST IN A SOFT, COMFORTABLE NOOK

NOSTALGIC DECOR

WHIMSICAL LIGHTING

CLASSIC DETAILS

COZY SENSE OF INTRIGUE