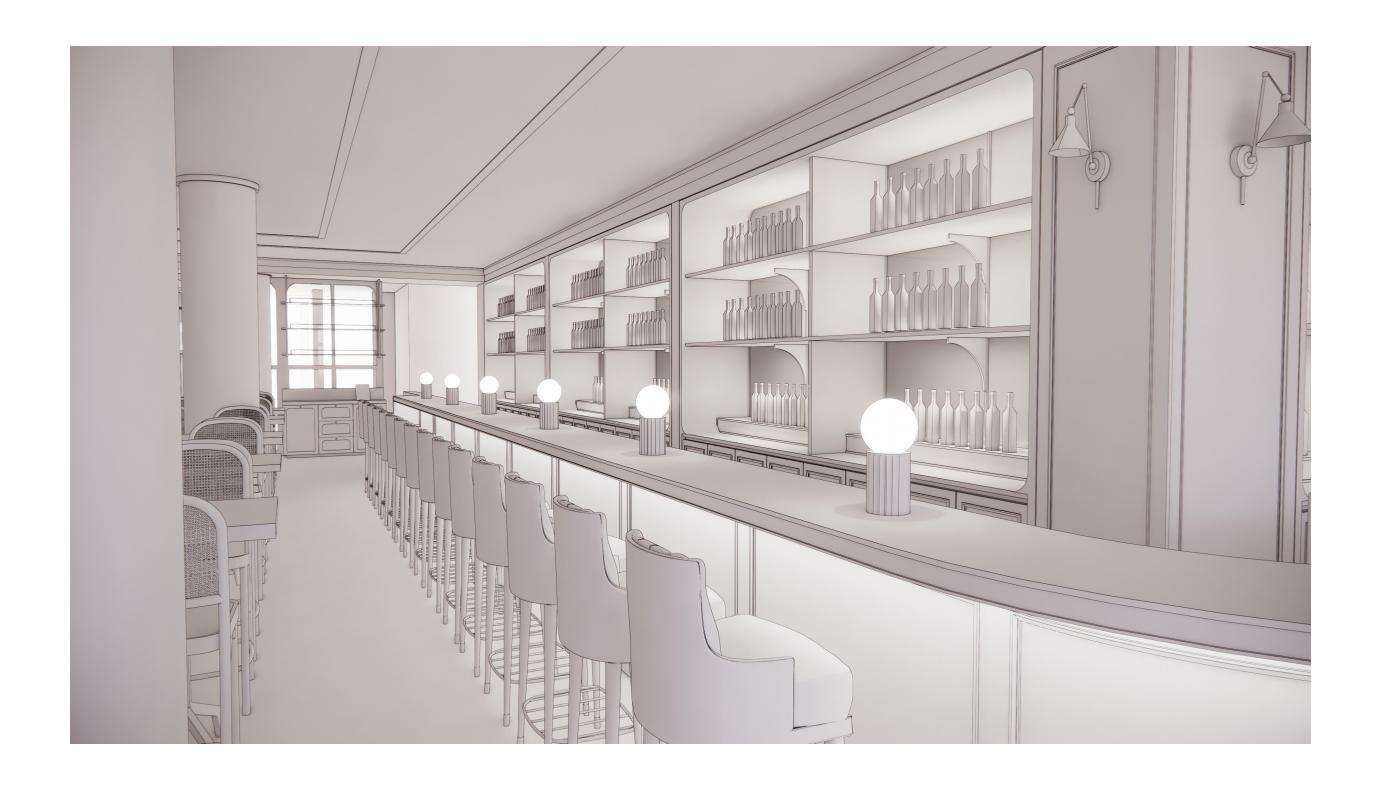

### THE JOURNEY | BAR

CREATES AN EXPERIENTIAL SETTING, WITH A FOCUS ON FOOD & COCKTAILS

REFLECTIVE BACK BAR

BAR TOP LIGHTING

WOOD BAR FRONT

LEATHER PATINA

CHAMPAGNE INSPIRED TONES

THOUGHTFUL LIGHTING