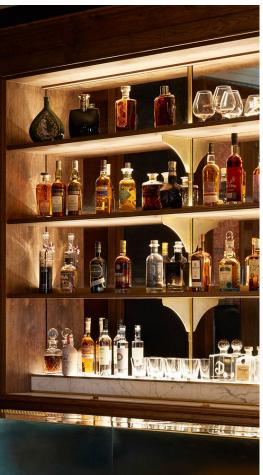

### THE JOURNEY | BAR

CREATES AN EXPERIENTIAL SETTING, WITH A FOCUS ON FOOD & COCKTAILS

REFLECTIVE BACK BAR

BAR TOP LIGHTING

WOOD BAR FRONT

LEATHER PATINA

CHAMPAGNE INSPIRED TONES

THOUGHTFUL LIGHTING