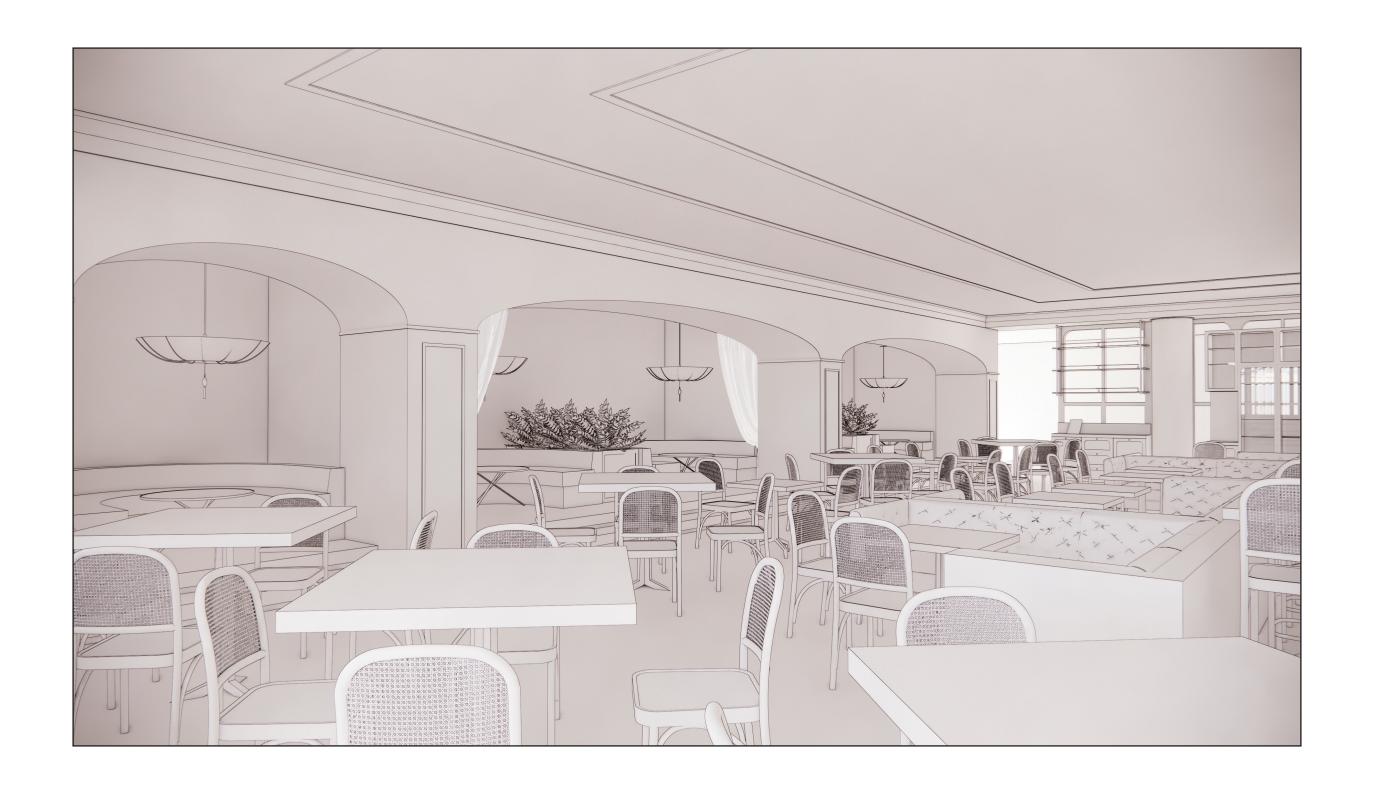

### SPACE PLANNING | VENTEUX RESTAURANT

3

 $\overline{SM}$ 

 $\overline{SM}$ 

### THE JOURNEY | DINING ROOM

A WARM, ECLECTIC SETTING, LAYERING VINTAGE ELEMENTS WITH MODERN FORMS

DETAILS

LIGHTING

PARTITIONS