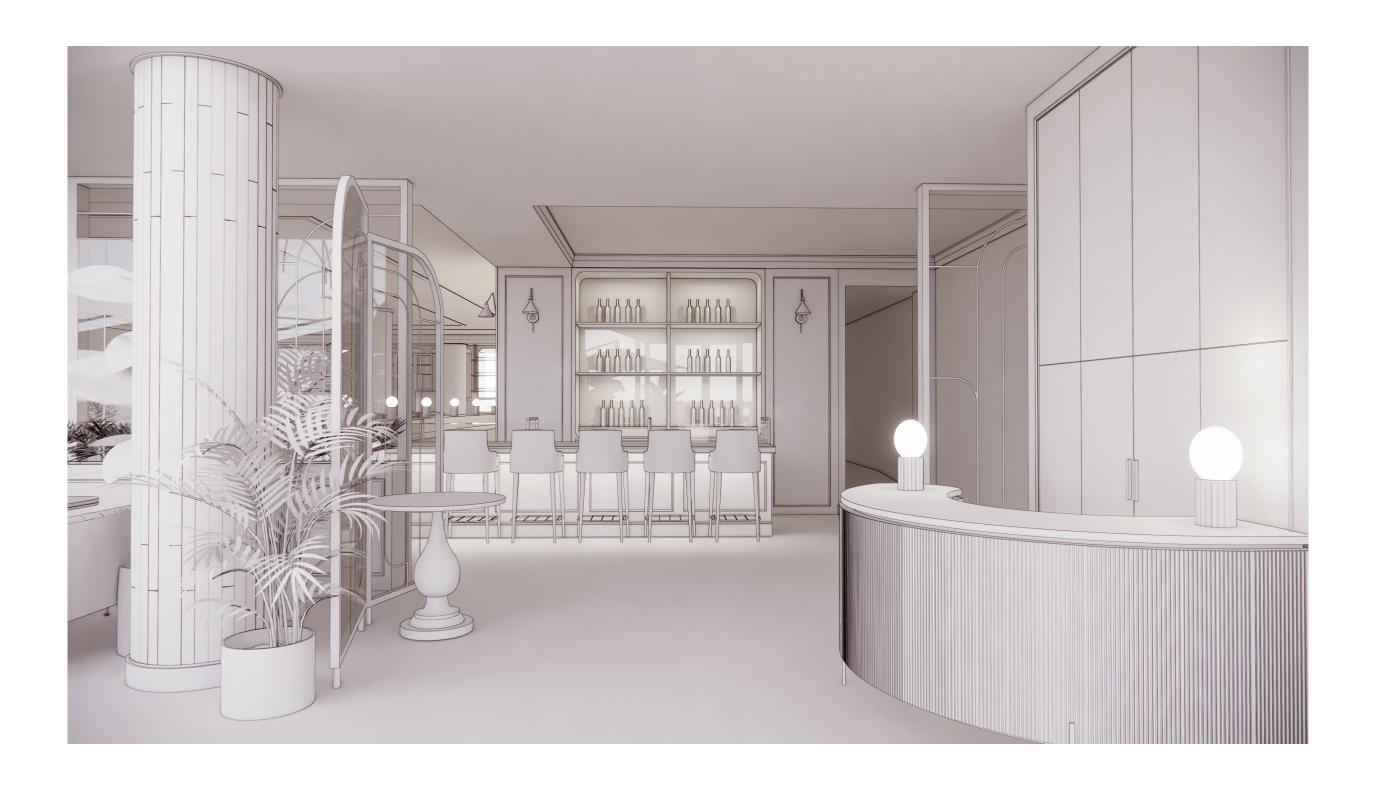

### THE JOURNEY | ARRIVAL

A SPIRITED STATION, WITH FLOWING CHAMPAGNE & FRESHLY SHUCKED OYSTERS

CLOSET

LIGHTING

HOST DESK

 $\overline{\mathbb{S}}$ 

GREENERY

DRAPERY