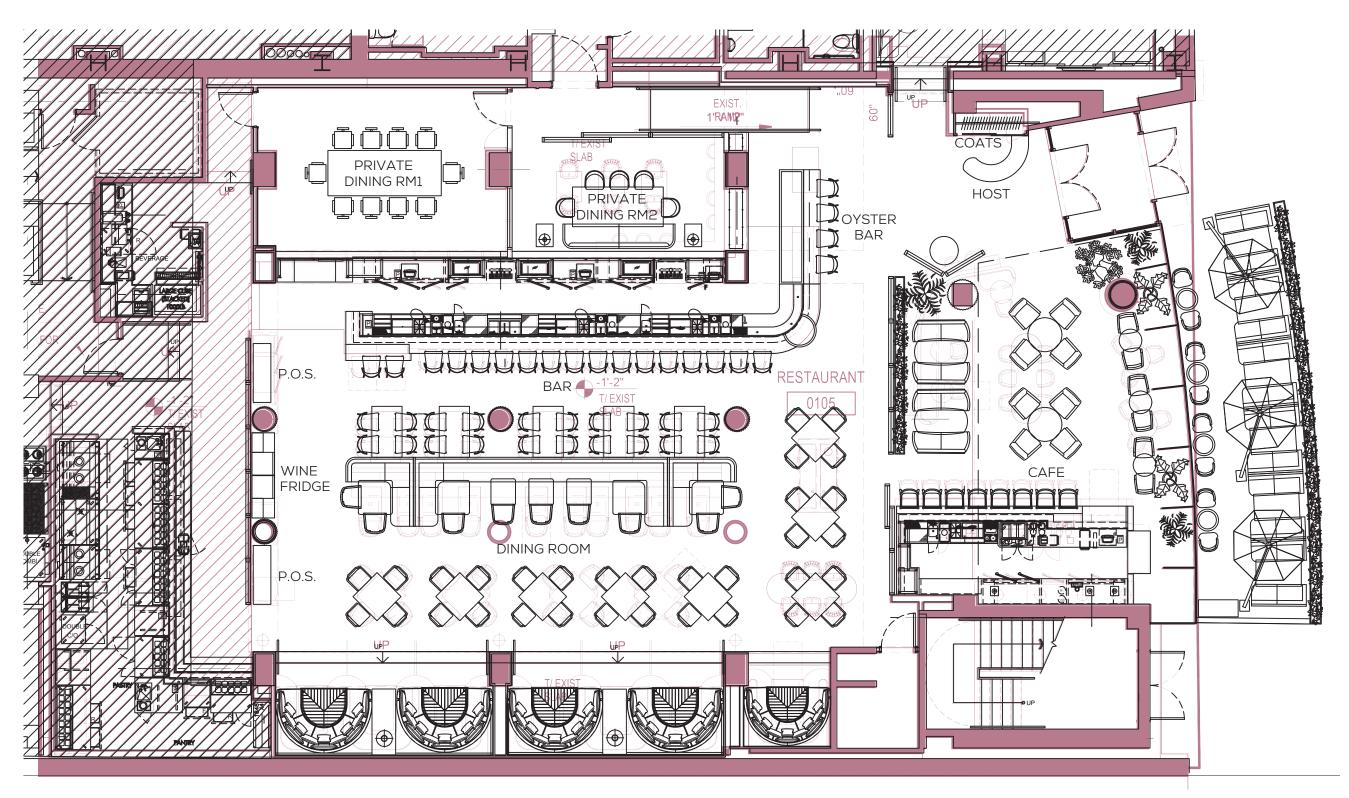

### SPACE PLANNING | VENTEUX RESTAURANT

3

 $\overline{SM}$ 

 $\overline{SM}$ 