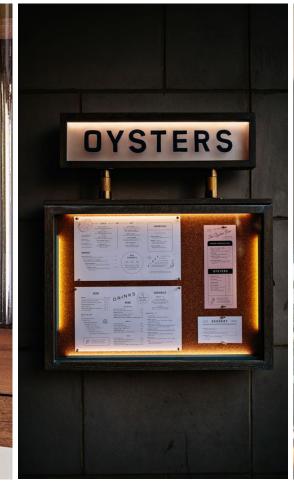

### THE JOURNEY | ARRIVAL

A SPIRITED STATION, WITH FLOWING CHAMPAGNE & FRESHLY SHUCKED OYSTERS

CLOSET

LIGHTING

HOST DESK

 $\overline{\mathbb{S}}$ 

GREENERY

DRAPERY

### THE JOURNEY | OYSTER BAR

A SPIRITED STATION, WITH FLOWING CHAMPAGNE & FRESHLY SHUCKED OYSTERS

CHAMPAGNE BUCKETS

FOOD DISPLAY

VINTAGE INSPIRED

RESIDENTIAL
INSPIRED DETAILS

FEATURE MENU

OYSTER DISPLAY