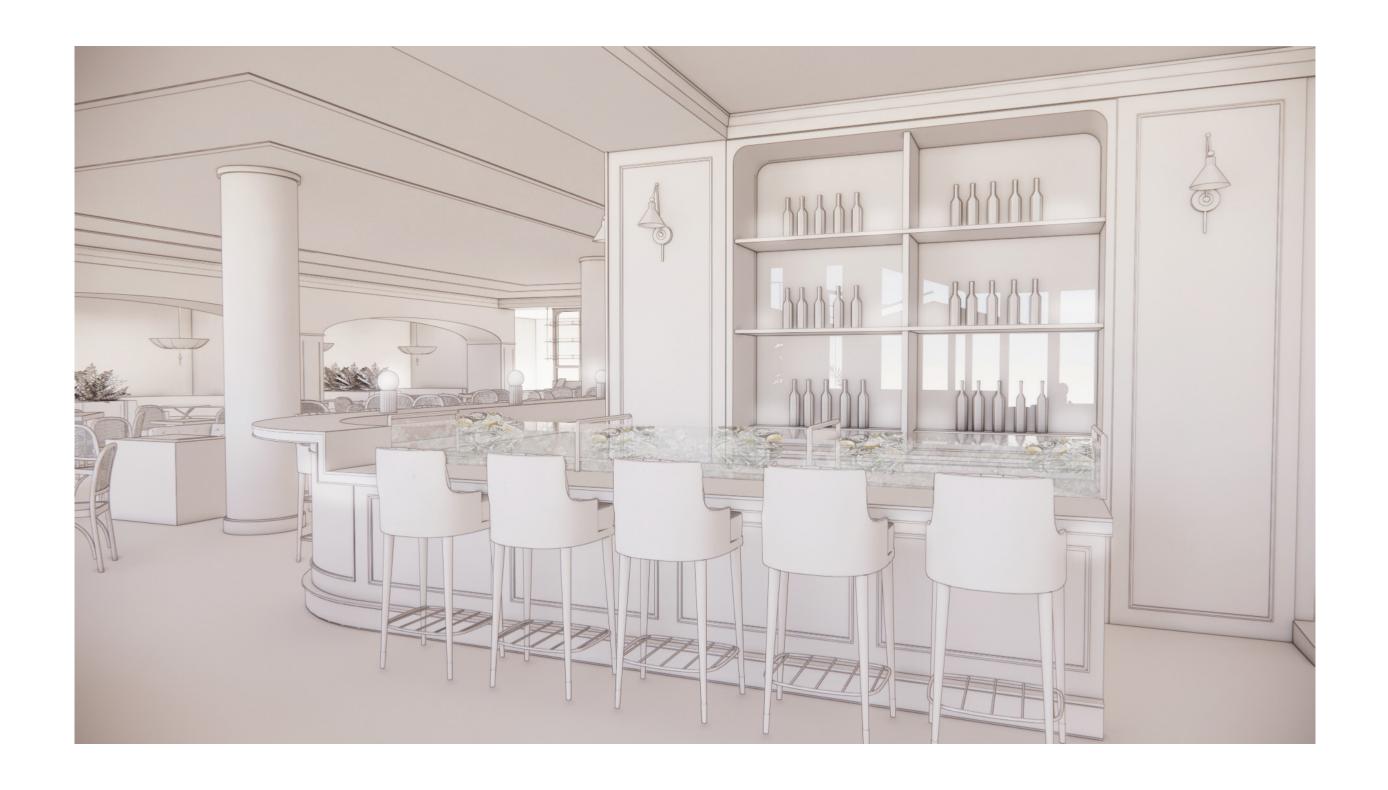

### THE JOURNEY | BAR

CREATES AN EXPERIENTIAL SETTING, WITH A FOCUS ON FOOD & COCKTAILS

REFLECTIVE BACK BAR

BAR TOP LIGHTING

WOOD BAR FRONT

LEATHER PATINA

CHAMPAGNE INSPIRED TONES

THOUGHTFUL LIGHTING