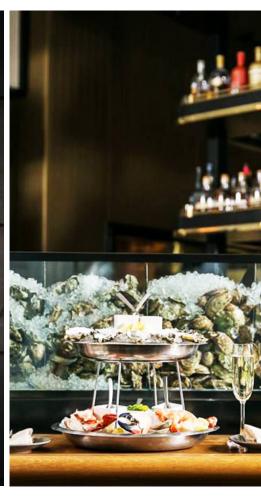

### THE JOURNEY | OYSTER BAR

A SPIRITED STATION, WITH FLOWING CHAMPAGNE & FRESHLY SHUCKED OYSTERS

CHAMPAGNE BUCKETS

FOOD DISPLAY

VINTAGE INSPIRED

RESIDENTIAL
INSPIRED DETAILS

FEATURE MENU

OYSTER DISPLAY