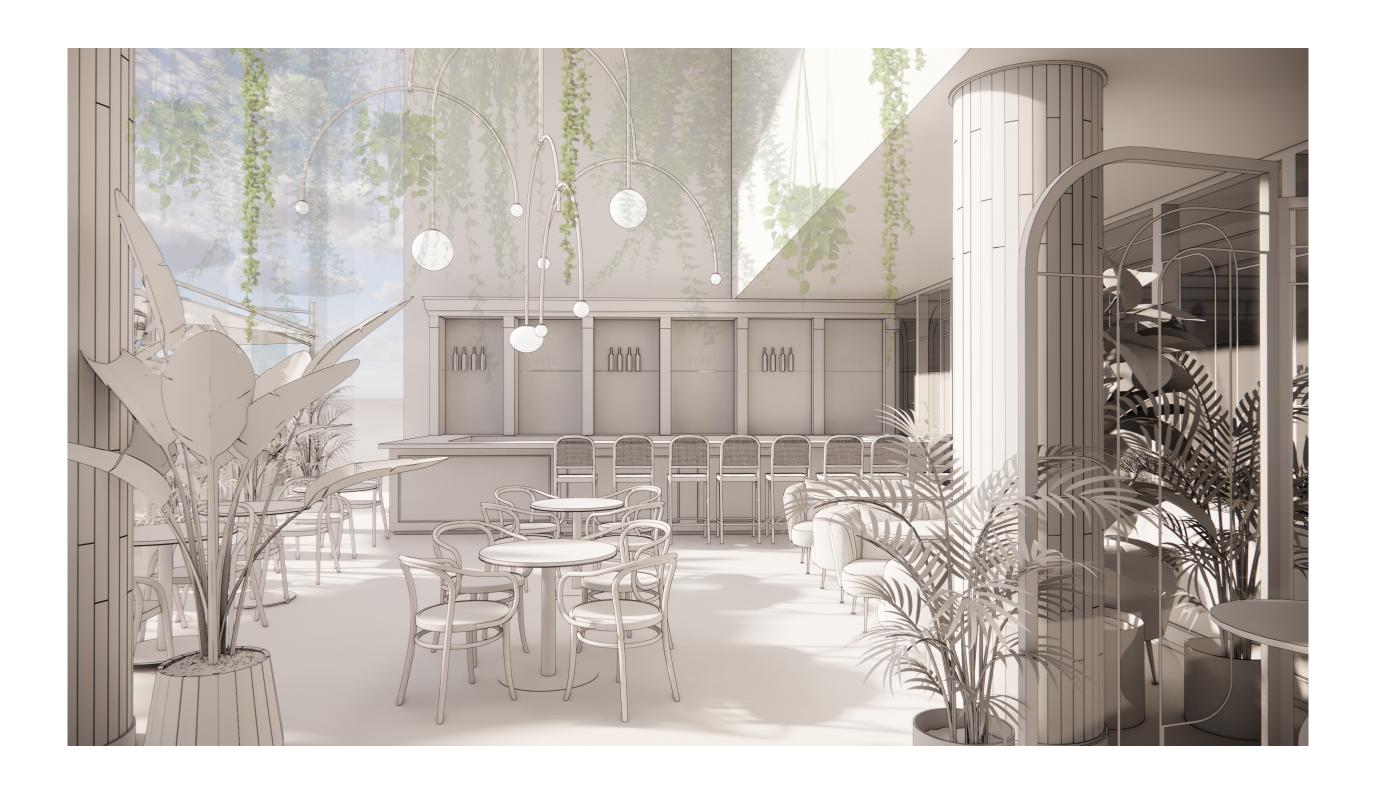

### THE JOURNEY | COURTYARD

BRINGS THE GUEST INTO A COURTYARD-LIKE SPACE, FEATURING EXPANSIVE WINDOWS AND CASCADING GREENERY