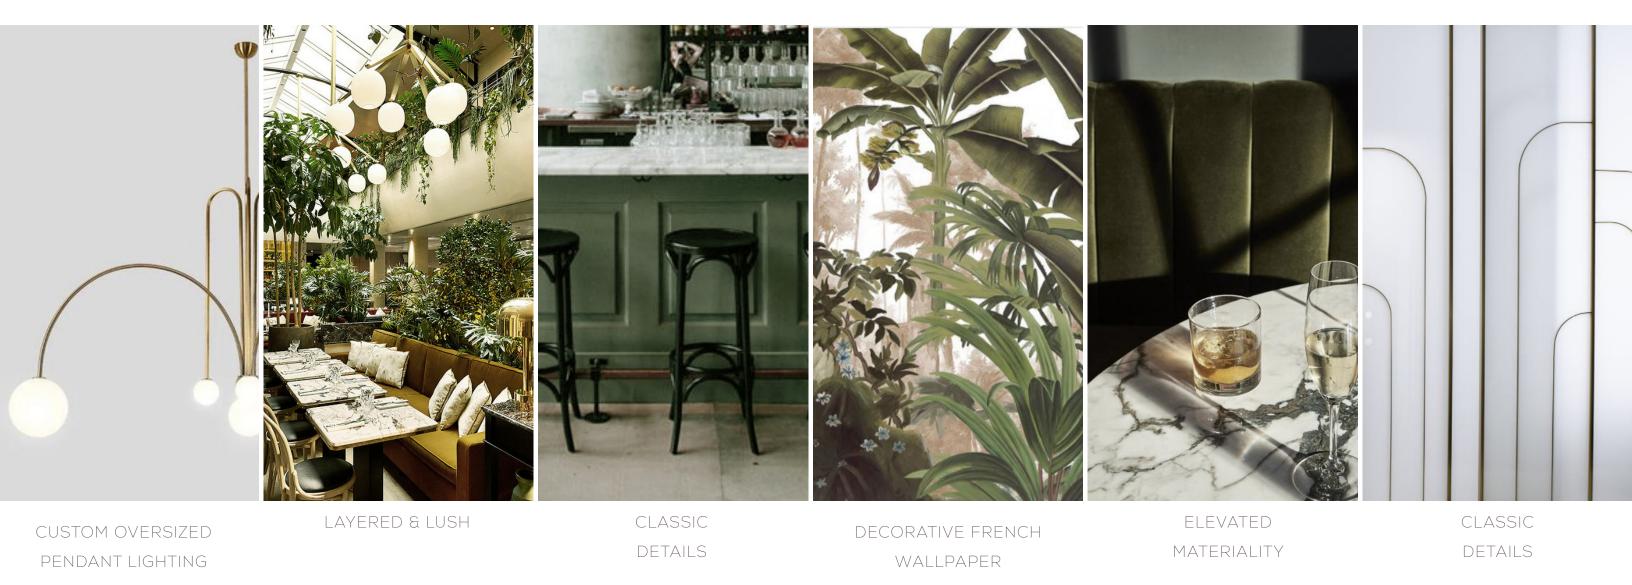

### THE JOURNEY | BAR

CREATES AN EXPERIENTIAL SETTING, WITH A FOCUS ON FOOD & COCKTAILS

REFLECTIVE BACK BAR

BAR TOP LIGHTING

WOOD BAR FRONT

LEATHER PATINA

CHAMPAGNE INSPIRED TONES

THOUGHTFUL LIGHTING