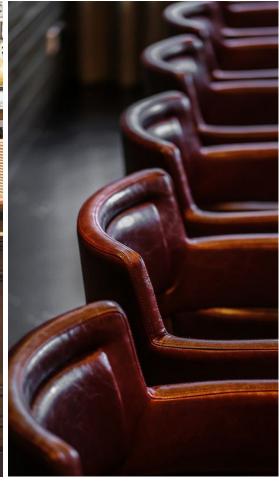

### THE JOURNEY | BAR

CREATES AN EXPERIENTIAL SETTING, WITH A FOCUS ON FOOD & COCKTAILS

REFLECTIVE BACK BAR

BAR TOP LIGHTING

WOOD BAR FRONT

LEATHER PATINA

CHAMPAGNE INSPIRED TONES

THOUGHTFUL LIGHTING