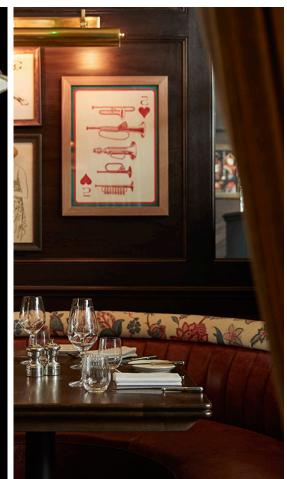

### THE JOURNEY | DINING ROOM

A WARM, ECLECTIC SETTING, LAYERING VINTAGE ELEMENTS WITH MODERN FORMS

DETAILS

LIGHTING

PARTITIONS