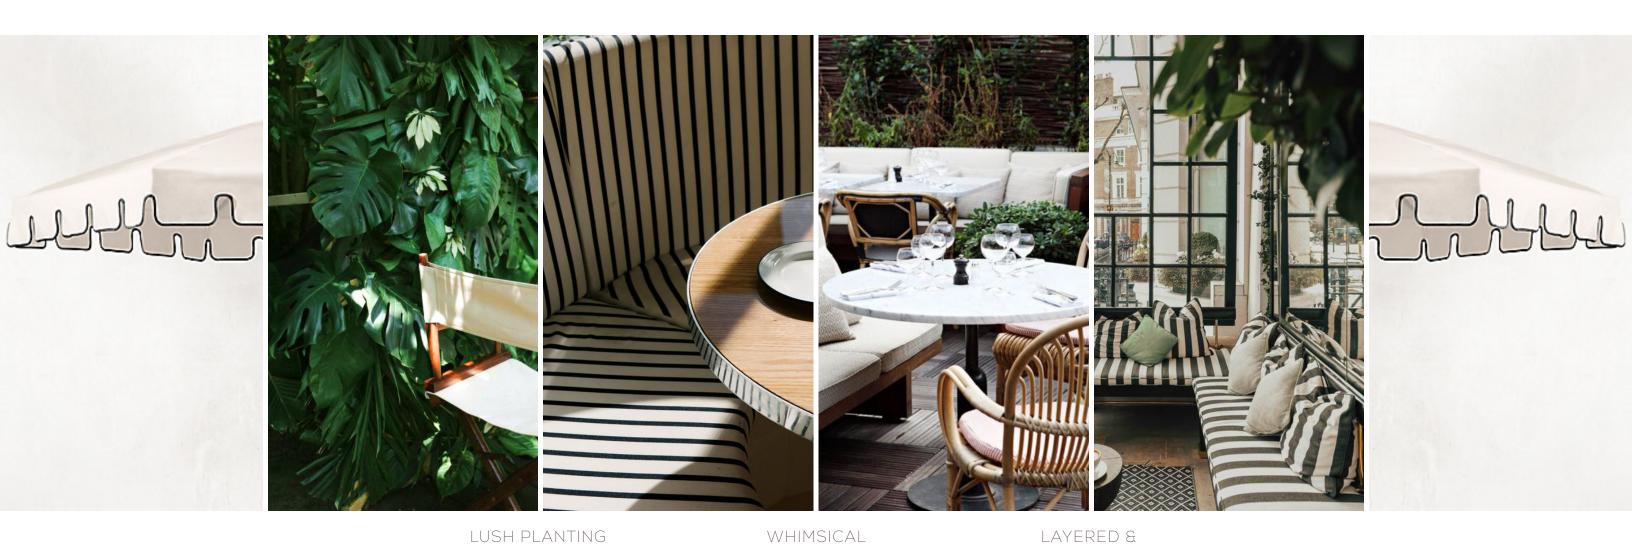

## THE JOURNEY | GARDEN

TRANSPORTS THE GUEST TO A PARISIAN SIDEWALK CAFE, WITH TOUCHES OF NOSTALGIA

FABRICS

COMFORTABLE