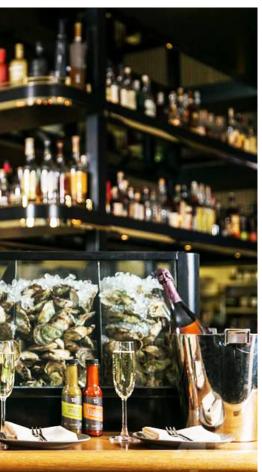

### THE JOURNEY | OYSTER BAR

A SPIRITED STATION, WITH FLOWING CHAMPAGNE & FRESHLY SHUCKED OYSTERS

CHAMPAGNE BUCKETS

FOOD DISPLAY

VINTAGE INSPIRED

RESIDENTIAL
INSPIRED DETAILS

FEATURE MENU

OYSTER DISPLAY