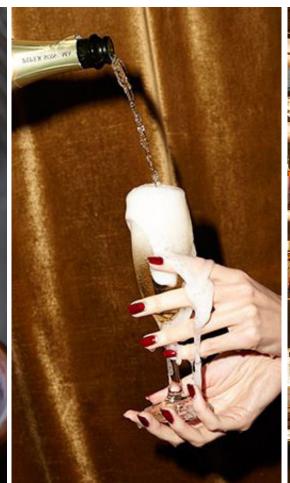

### THE JOURNEY | ARRIVAL

A SPIRITED STATION, WITH FLOWING CHAMPAGNE & FRESHLY SHUCKED OYSTERS

CLOSET

LIGHTING

HOST DESK

 $\overline{\mathbb{S}}$ 

GREENERY

DRAPERY

### THE JOURNEY | OYSTER BAR

A SPIRITED STATION, WITH FLOWING CHAMPAGNE & FRESHLY SHUCKED OYSTERS

CHAMPAGNE BUCKETS

FOOD DISPLAY

VINTAGE INSPIRED

RESIDENTIAL
INSPIRED DETAILS

FEATURE MENU

OYSTER DISPLAY