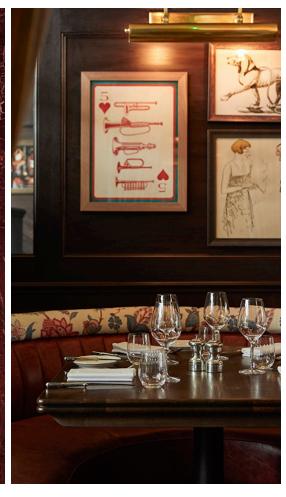

### THE JOURNEY | DINING ROOM

A WARM, ECLECTIC SETTING, LAYERING VINTAGE ELEMENTS WITH MODERN FORMS

DETAILS

LIGHTING

PARTITIONS