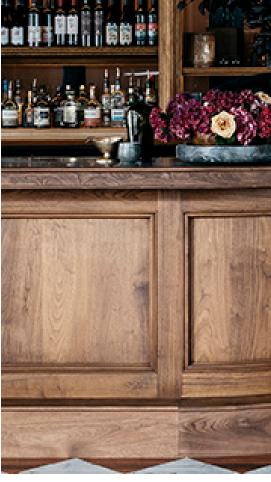

### THE JOURNEY | BAR

CREATES AN EXPERIENTIAL SETTING, WITH A FOCUS ON FOOD & COCKTAILS

REFLECTIVE BACK BAR

BAR TOP LIGHTING

WOOD BAR FRONT

LEATHER PATINA

CHAMPAGNE INSPIRED TONES

THOUGHTFUL LIGHTING