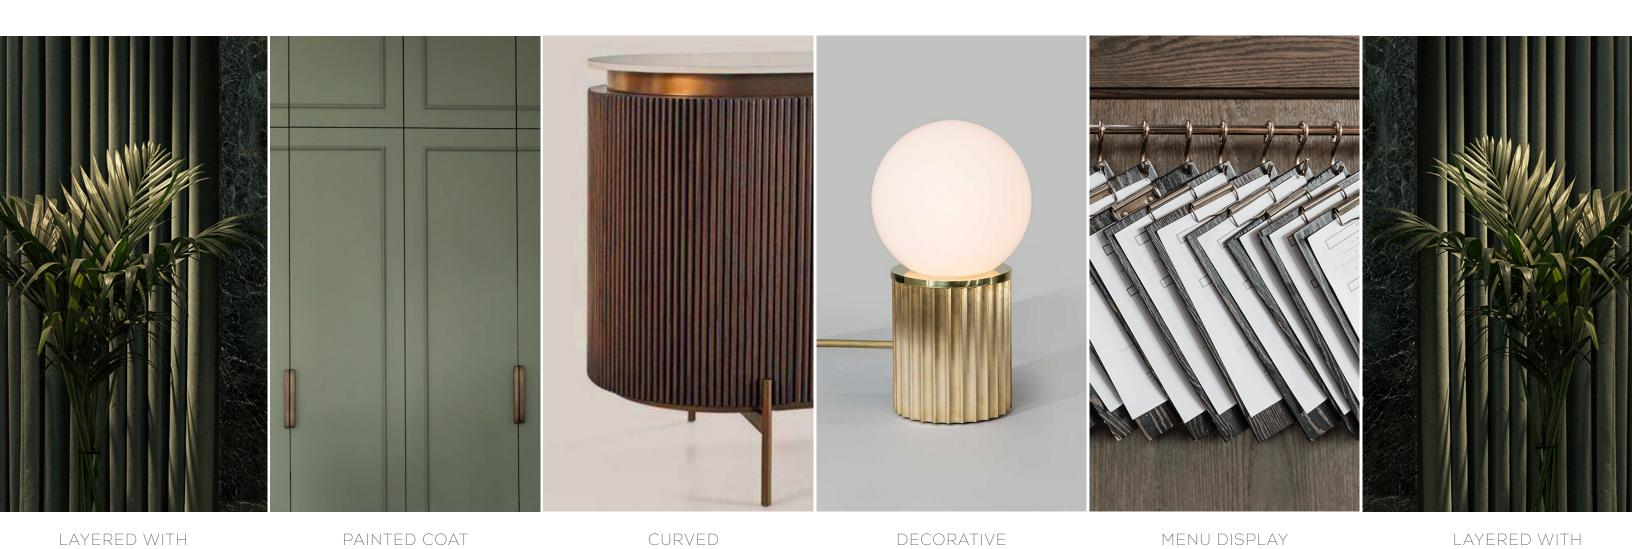

### THE JOURNEY | DINING ROOM

A WARM, ECLECTIC SETTING, LAYERING VINTAGE ELEMENTS WITH MODERN FORMS

DETAILS

LIGHTING

PARTITIONS