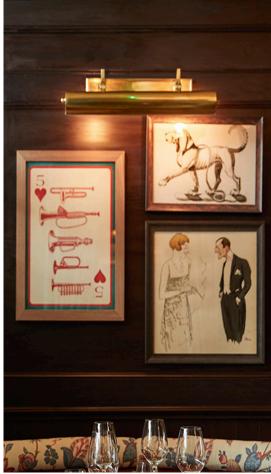

## THE JOURNEY | NOOKS

ENVELOPS THE GUEST IN A SOFT, COMFORTABLE NOOK

NOSTALGIC DECOR

WHIMSICAL LIGHTING

CLASSIC DETAILS

COZY SENSE OF INTRIGUE

### THE JOURNEY | PRIVATE DINING ROOM

A DISCREET ROOM LAYERING TONAL COLOURS, ALLOWING THE GUEST TO ENJOY THEIR COMPANY

TONE ON TONE COLOURS

GALLERY WALL ART

PAINTED PANELING

THANKYOU