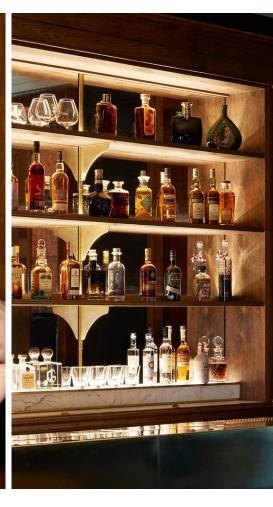

### THE JOURNEY | BAR

CREATES AN EXPERIENTIAL SETTING, WITH A FOCUS ON FOOD & COCKTAILS

REFLECTIVE BACK BAR

BAR TOP LIGHTING

WOOD BAR FRONT

LEATHER PATINA

CHAMPAGNE INSPIRED TONES

THOUGHTFUL LIGHTING