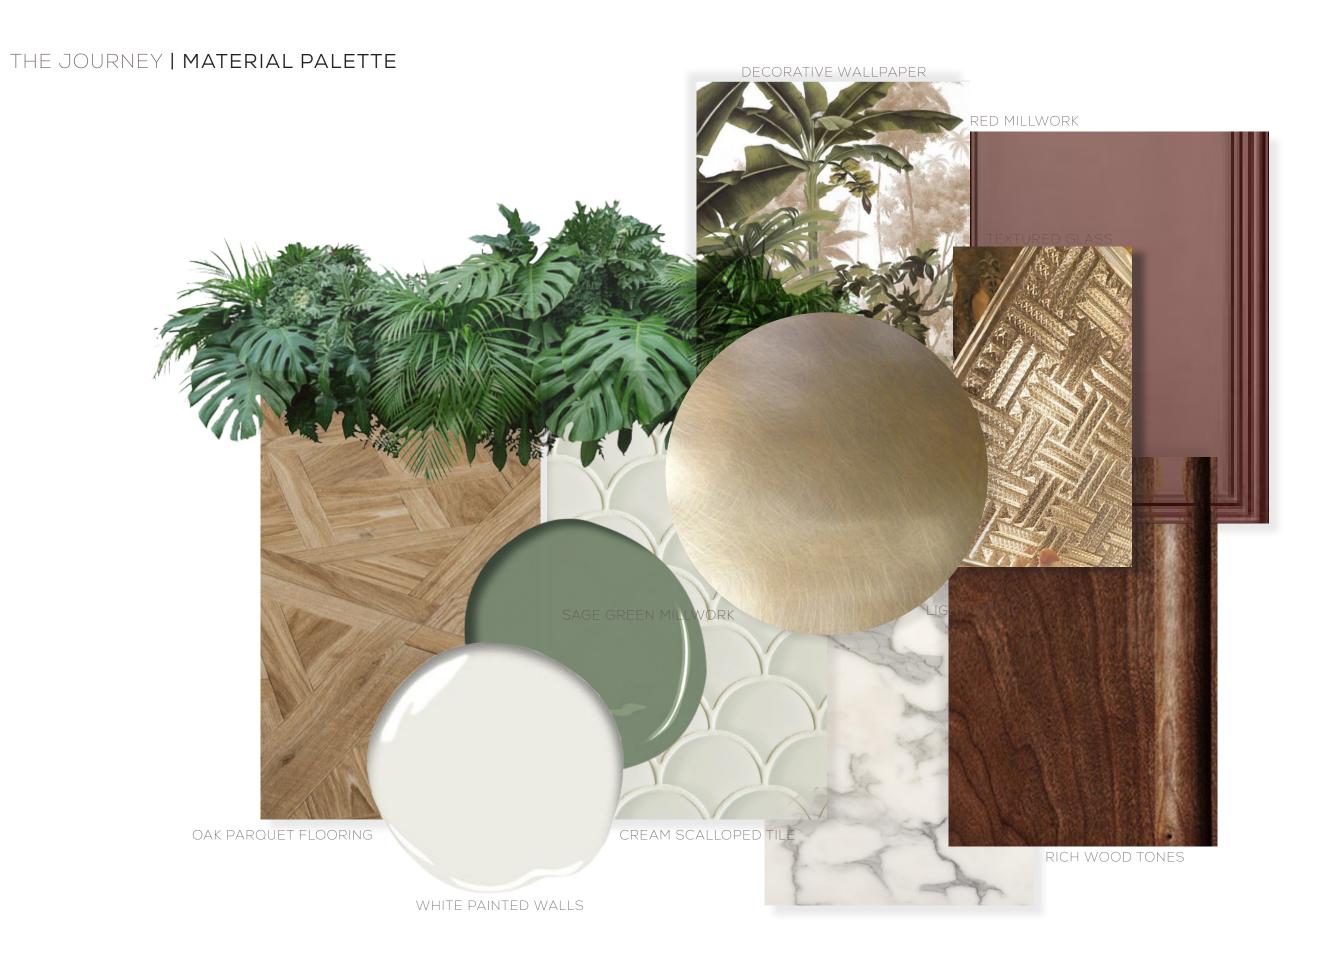

### THE JOURNEY | DINING ROOM

A WARM, ECLECTIC SETTING, LAYERING VINTAGE ELEMENTS WITH MODERN FORMS

DETAILS

LIGHTING

PARTITIONS