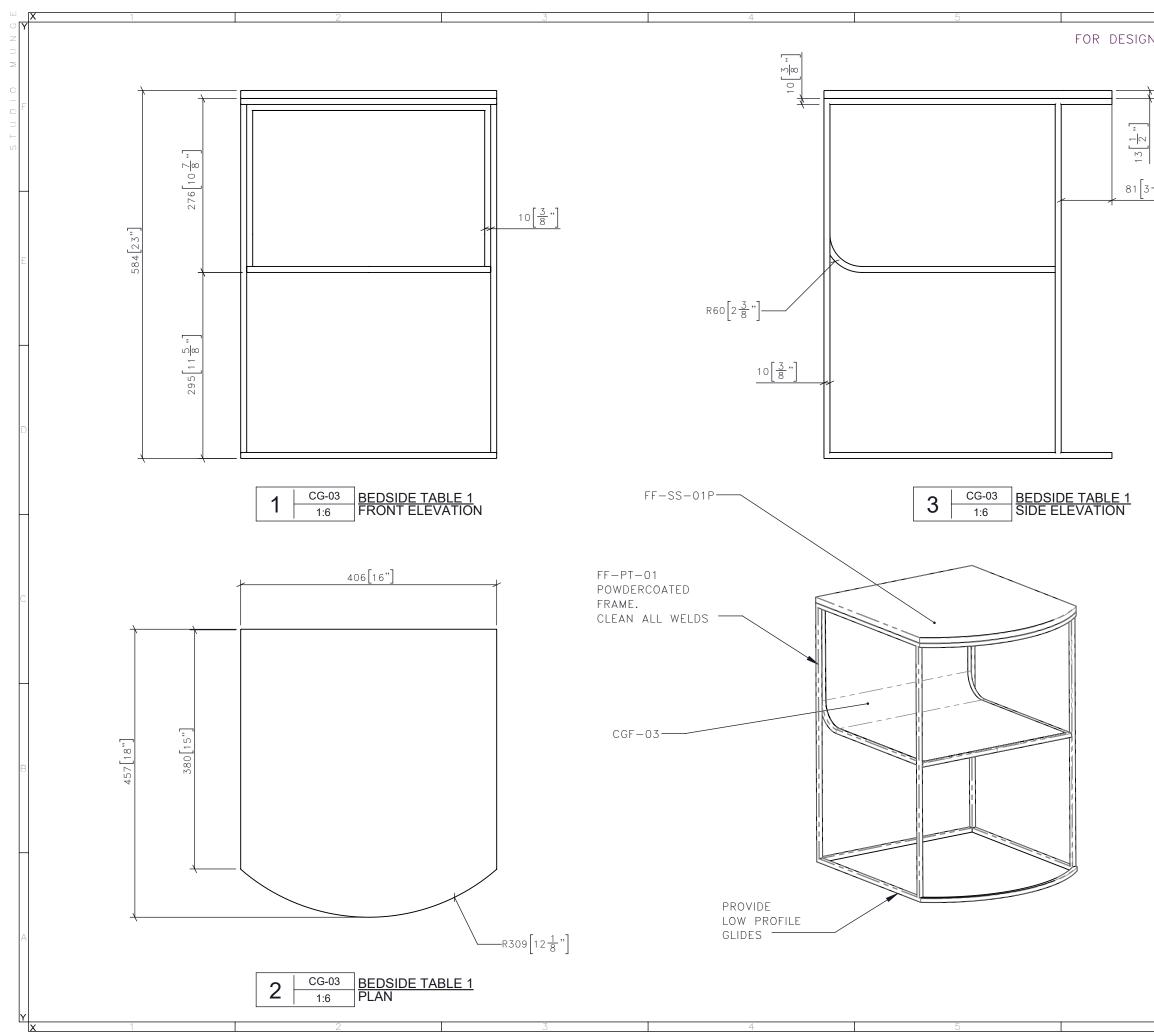

| 6            |                                                                                                |                                                                                                                                                                                                      |  |  |
|--------------|------------------------------------------------------------------------------------------------|------------------------------------------------------------------------------------------------------------------------------------------------------------------------------------------------------|--|--|
| I INTENT ON  | _Y DRAWING ARE NOT TO BE SCALED<br>ALL JOB DIMENSIONS, DRAWINGS<br>REPORT ANY DISCREPANCIES TO | DRAWING ARE NOT TO BE SCALED. CONTRACTOR MUST CHECK AND VERIFY<br>ALL JOB DIMENSIONS, DRAWINGS, DETAILS AND SPECIFICATIONS; AND<br>REPORT ANY DISCREPANCIES TO DESIGNER BEFORE PROCEEDING WITH WORK. |  |  |
|              | -REV  -ISSUED FOR                                                                              | -DATE                                                                                                                                                                                                |  |  |
|              |                                                                                                |                                                                                                                                                                                                      |  |  |
|              |                                                                                                |                                                                                                                                                                                                      |  |  |
|              |                                                                                                |                                                                                                                                                                                                      |  |  |
|              |                                                                                                |                                                                                                                                                                                                      |  |  |
| <u>1</u> _"] |                                                                                                |                                                                                                                                                                                                      |  |  |
|              |                                                                                                |                                                                                                                                                                                                      |  |  |
|              |                                                                                                |                                                                                                                                                                                                      |  |  |
|              |                                                                                                |                                                                                                                                                                                                      |  |  |
|              |                                                                                                |                                                                                                                                                                                                      |  |  |
|              |                                                                                                |                                                                                                                                                                                                      |  |  |
|              | <u>I</u>                                                                                       |                                                                                                                                                                                                      |  |  |
|              |                                                                                                |                                                                                                                                                                                                      |  |  |
|              |                                                                                                |                                                                                                                                                                                                      |  |  |
|              |                                                                                                | 25 WINGOLD AVENUE                                                                                                                                                                                    |  |  |
|              |                                                                                                | TORONTO, ONTARIO<br>M6B 1P8 CANADA<br>416.588.1668                                                                                                                                                   |  |  |
|              | MNG                                                                                            | MNGE STUDIOMUNGE.COM                                                                                                                                                                                 |  |  |
|              |                                                                                                |                                                                                                                                                                                                      |  |  |
|              |                                                                                                |                                                                                                                                                                                                      |  |  |
|              |                                                                                                |                                                                                                                                                                                                      |  |  |
|              |                                                                                                |                                                                                                                                                                                                      |  |  |
|              |                                                                                                |                                                                                                                                                                                                      |  |  |
|              |                                                                                                |                                                                                                                                                                                                      |  |  |
|              | -SCALE                                                                                         | -DATE                                                                                                                                                                                                |  |  |
|              | AS NOTED                                                                                       | 6/9/20                                                                                                                                                                                               |  |  |
|              | -DRAWN BY<br>EP                                                                                | -CHECKED BY                                                                                                                                                                                          |  |  |
|              |                                                                                                |                                                                                                                                                                                                      |  |  |
|              |                                                                                                |                                                                                                                                                                                                      |  |  |
|              | CANOPY HOTEL                                                                                   |                                                                                                                                                                                                      |  |  |
|              |                                                                                                |                                                                                                                                                                                                      |  |  |
|              | -DRAWING TITLE                                                                                 |                                                                                                                                                                                                      |  |  |
|              |                                                                                                |                                                                                                                                                                                                      |  |  |
|              | CG-03<br>BEDSIDE TABLE                                                                         | 1                                                                                                                                                                                                    |  |  |
|              |                                                                                                | 1                                                                                                                                                                                                    |  |  |
|              |                                                                                                | 2                                                                                                                                                                                                    |  |  |
|              |                                                                                                | <u></u>                                                                                                                                                                                              |  |  |
|              | -DRAWING NUMBER                                                                                | ζ.                                                                                                                                                                                                   |  |  |
|              |                                                                                                |                                                                                                                                                                                                      |  |  |