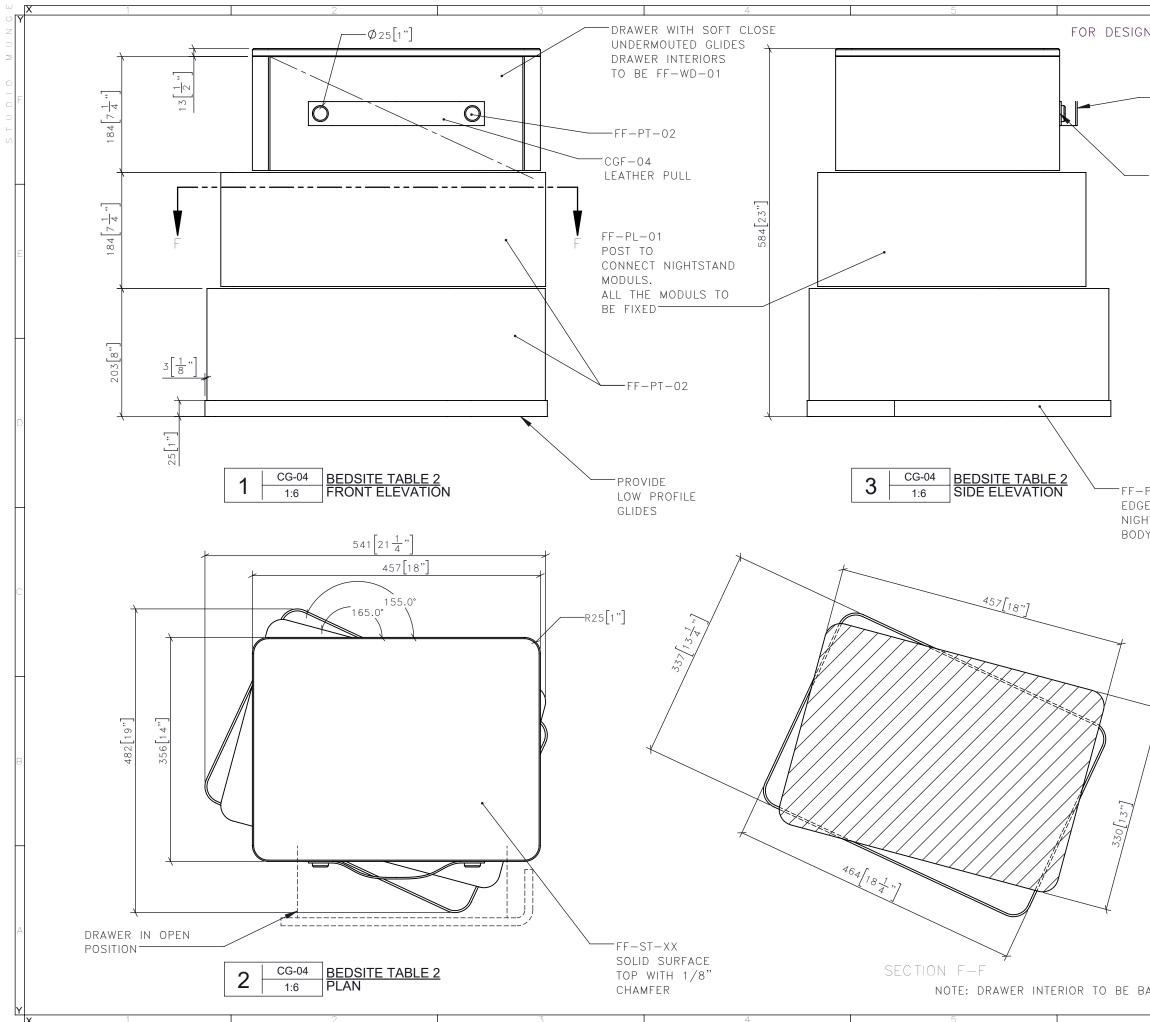

| <sup>6</sup><br>N INTENT ONLY                        | DRAWING ARE NOT TO BE SCALED. CONTRACTOR MUST CHECK AND VERIFY<br>ALL JOB DIMENSIONS, DRAWINGS, DETAILS AND SPECIFICATIONS; AND<br>REPORT ANY DISCREPANCIES TO DESIGNER BEFORE PROCEEDING WITH WORK. |                                                  |  |
|------------------------------------------------------|------------------------------------------------------------------------------------------------------------------------------------------------------------------------------------------------------|--------------------------------------------------|--|
|                                                      |                                                                                                                                                                                                      | -DATE                                            |  |
| CGF-04<br>LEATHER PULL                               |                                                                                                                                                                                                      |                                                  |  |
| FF-PT-01<br>METAL BUTTONS<br>TO SECURE LEATH<br>PULL | ER                                                                                                                                                                                                   |                                                  |  |
|                                                      |                                                                                                                                                                                                      |                                                  |  |
|                                                      |                                                                                                                                                                                                      | 25 WINGOLD AVENUE<br>ORONTO, ONTARIO             |  |
| PL-01<br>E TO PROTECT<br>HTSAND<br>Y FROM DAMAGING   |                                                                                                                                                                                                      | 468 1P8 CANADA<br>116.588,1668<br>TUDIOMUNGE.COM |  |
|                                                      | -SCALE<br>AS NOTED                                                                                                                                                                                   | <b>-DATE</b><br>6/11/20                          |  |
| 7                                                    | -DRAWN BY<br>EP                                                                                                                                                                                      | -CHECKED BY                                      |  |
|                                                      | -PROJECT NAME<br>CANOPY HOTEL                                                                                                                                                                        |                                                  |  |
|                                                      | -DRAWING TITLE                                                                                                                                                                                       |                                                  |  |
|                                                      | CG-04                                                                                                                                                                                                |                                                  |  |
|                                                      | BEDSITE TABLE 2                                                                                                                                                                                      |                                                  |  |
|                                                      |                                                                                                                                                                                                      |                                                  |  |

| 0                        |               | 1                                                                                                                                                                                                   |                                                         |  |
|--------------------------|---------------|-----------------------------------------------------------------------------------------------------------------------------------------------------------------------------------------------------|---------------------------------------------------------|--|
| <sup>6</sup><br>N INTENT | ONLY          | DRAWING ARE NOT TO BE SCALED. CONTRACTOR MUST CHECK AND VERIFY<br>ALL JOB DIMENSIONS, DRAWINGS, DETAILS AND SPECIFICATIONS; AND<br>REPORT ANY DISCREPANCIES TO DESIGNER BEFORE PROCEDING WITH WORK. |                                                         |  |
|                          |               |                                                                                                                                                                                                     | -DATE                                                   |  |
|                          |               |                                                                                                                                                                                                     |                                                         |  |
|                          |               |                                                                                                                                                                                                     |                                                         |  |
|                          |               |                                                                                                                                                                                                     |                                                         |  |
|                          |               |                                                                                                                                                                                                     |                                                         |  |
|                          |               |                                                                                                                                                                                                     |                                                         |  |
|                          |               |                                                                                                                                                                                                     |                                                         |  |
|                          |               |                                                                                                                                                                                                     |                                                         |  |
|                          |               |                                                                                                                                                                                                     |                                                         |  |
|                          |               |                                                                                                                                                                                                     |                                                         |  |
|                          |               |                                                                                                                                                                                                     |                                                         |  |
|                          |               |                                                                                                                                                                                                     |                                                         |  |
|                          |               |                                                                                                                                                                                                     | 25 WINGOLD AVENUE<br>TORONTO, ONTARIO<br>M6B 1P8 CANADA |  |
|                          |               |                                                                                                                                                                                                     | 416.588.1668<br>STUDIOMUNGE.COM                         |  |
|                          |               |                                                                                                                                                                                                     |                                                         |  |
|                          |               |                                                                                                                                                                                                     |                                                         |  |
|                          |               |                                                                                                                                                                                                     |                                                         |  |
|                          |               |                                                                                                                                                                                                     |                                                         |  |
|                          |               |                                                                                                                                                                                                     |                                                         |  |
|                          |               | -SCALE                                                                                                                                                                                              | -DATE                                                   |  |
|                          |               | AS NOTED                                                                                                                                                                                            | 6/11/20                                                 |  |
|                          |               | -DRAWN BY<br>EP                                                                                                                                                                                     | -CHECKED BY                                             |  |
|                          | -PROJECT NAME |                                                                                                                                                                                                     |                                                         |  |
|                          |               | CANOPY HOTEL                                                                                                                                                                                        |                                                         |  |
|                          |               |                                                                                                                                                                                                     |                                                         |  |
|                          |               | -DRAWING TITLE                                                                                                                                                                                      |                                                         |  |
|                          |               | CG-04                                                                                                                                                                                               |                                                         |  |
|                          |               | BEDSITE TABLE 2                                                                                                                                                                                     |                                                         |  |
|                          |               | -PROJECT NUMBER                                                                                                                                                                                     |                                                         |  |
|                          |               | 15139                                                                                                                                                                                               |                                                         |  |
| BALCK MEL                | AMINE         | 2 / 2                                                                                                                                                                                               |                                                         |  |
|                          |               |                                                                                                                                                                                                     |                                                         |  |