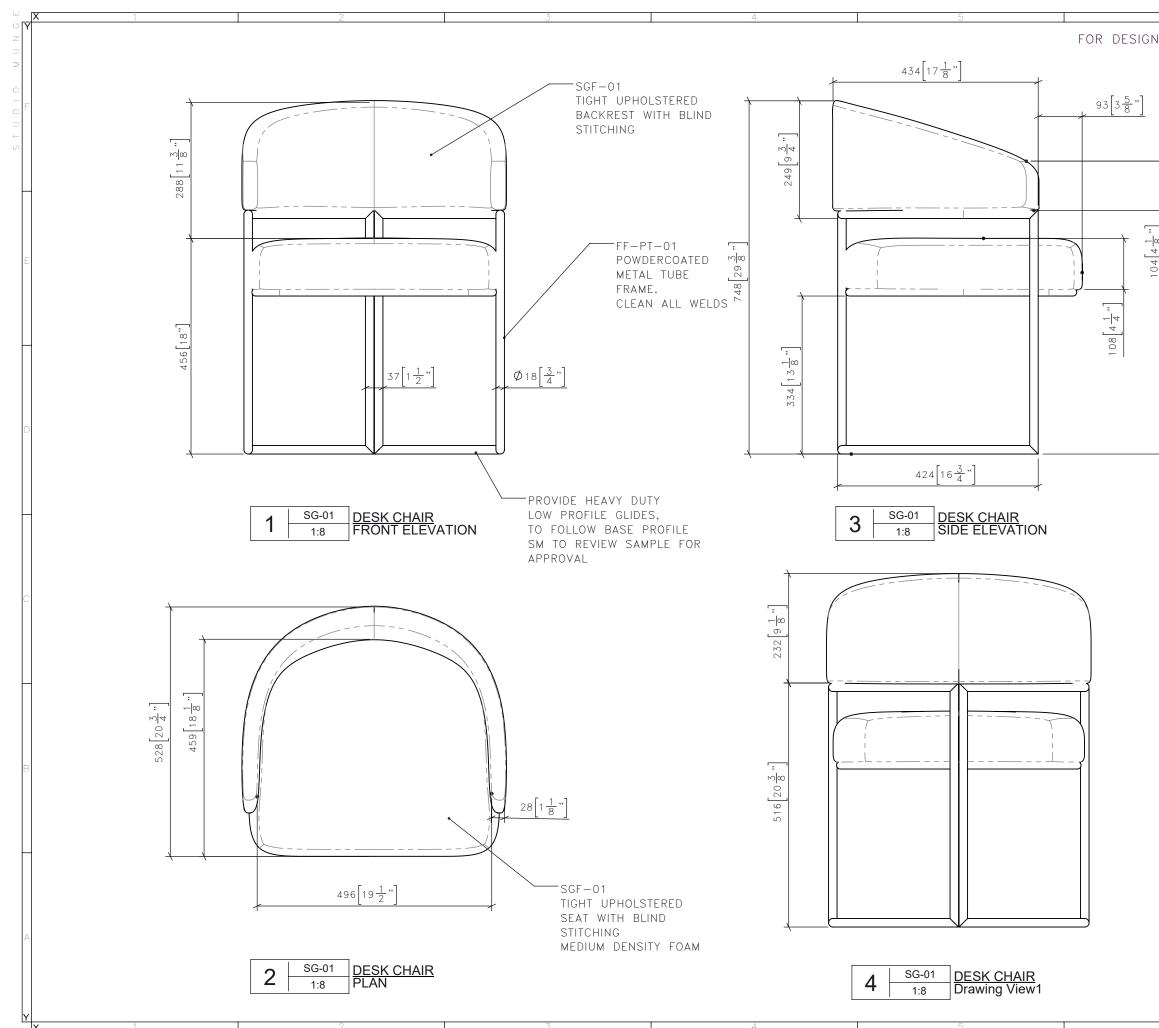

| 6                    |                                                                                                                                                                                                      |                                                                                            |  |
|----------------------|------------------------------------------------------------------------------------------------------------------------------------------------------------------------------------------------------|--------------------------------------------------------------------------------------------|--|
| INTENT ONLY          | DRAWING ARE NOT TO BE SCALED. CONTRACTOR MUST CHECK AND VERIFY<br>ALL JOB DIMENSIONS, DRAWINGS, DETAILS AND SPECIFICATIONS; AND<br>REPORT ANY DISCREPANCIES TO DESIGNER BEFORE PROCEEDING WITH WORK. |                                                                                            |  |
|                      | -REV: -ISSUED FOR                                                                                                                                                                                    | -DATE                                                                                      |  |
|                      |                                                                                                                                                                                                      |                                                                                            |  |
| ت<br>د               |                                                                                                                                                                                                      |                                                                                            |  |
| $620[24\frac{3}{8},$ |                                                                                                                                                                                                      |                                                                                            |  |
|                      |                                                                                                                                                                                                      |                                                                                            |  |
|                      | STUDIC                                                                                                                                                                                               | 25 WINGOLD AVENUE<br>TORONTO, ONTARIO<br>M6B 1P8 CANADA<br>416.588.1668<br>STUDIOMUNGE.COM |  |
|                      |                                                                                                                                                                                                      |                                                                                            |  |
|                      |                                                                                                                                                                                                      |                                                                                            |  |
|                      | AS NOTED<br>-DRAWN BY<br>EP                                                                                                                                                                          | 4/27/20<br>-CHECKED BY                                                                     |  |
|                      | -PROJECT NAME                                                                                                                                                                                        |                                                                                            |  |
|                      | CANOPY HOTEL                                                                                                                                                                                         |                                                                                            |  |
|                      | -DRAWING TITLE                                                                                                                                                                                       |                                                                                            |  |
|                      | SG-01                                                                                                                                                                                                |                                                                                            |  |
|                      | DESK CHAIR                                                                                                                                                                                           |                                                                                            |  |
|                      |                                                                                                                                                                                                      |                                                                                            |  |

| 6         |      |                                                                                                                                                                                                      |                                                   |  |
|-----------|------|------------------------------------------------------------------------------------------------------------------------------------------------------------------------------------------------------|---------------------------------------------------|--|
| n intent  | ONLY | DRAWING ARE NOT TO BE SCALED. CONTRACTOR MUST CHECK AND VERIFY<br>ALL JOB DIMENSIONS, DRAWINGS, DETAILS AND SPECIFICATIONS; AND<br>REPORT ANY DISCREPANCIES TO DESIGNER BEFORE PROCEEDING WITH WORK. |                                                   |  |
|           |      | -REV! -ISSUED FOR                                                                                                                                                                                    | -DATE                                             |  |
|           |      |                                                                                                                                                                                                      |                                                   |  |
|           |      |                                                                                                                                                                                                      |                                                   |  |
|           |      |                                                                                                                                                                                                      |                                                   |  |
|           |      |                                                                                                                                                                                                      |                                                   |  |
|           |      |                                                                                                                                                                                                      |                                                   |  |
|           |      |                                                                                                                                                                                                      |                                                   |  |
|           |      |                                                                                                                                                                                                      |                                                   |  |
|           |      |                                                                                                                                                                                                      |                                                   |  |
|           |      |                                                                                                                                                                                                      |                                                   |  |
|           |      |                                                                                                                                                                                                      |                                                   |  |
|           |      | STUDIO                                                                                                                                                                                               | 25 WINGOLD AVENUE<br>TORONTO, ONTARIO             |  |
|           |      |                                                                                                                                                                                                      | M6B 1P8 CANADA<br>416.588.1668<br>STUDIOMUNGE.COM |  |
|           |      |                                                                                                                                                                                                      |                                                   |  |
|           |      |                                                                                                                                                                                                      |                                                   |  |
|           |      |                                                                                                                                                                                                      |                                                   |  |
|           |      |                                                                                                                                                                                                      |                                                   |  |
|           |      |                                                                                                                                                                                                      |                                                   |  |
|           |      | -SCALE                                                                                                                                                                                               |                                                   |  |
|           |      | AS NOTED                                                                                                                                                                                             | 4/27/20<br>-CHECKED BY                            |  |
|           |      | EP<br>- <b>PROJECT NAME</b>                                                                                                                                                                          |                                                   |  |
|           |      | -PROJECT NAME                                                                                                                                                                                        |                                                   |  |
|           |      | CANOPY HOTEL                                                                                                                                                                                         |                                                   |  |
|           |      |                                                                                                                                                                                                      |                                                   |  |
| LE<br>FOR |      | -DRAWING TITLE                                                                                                                                                                                       |                                                   |  |
|           |      | SG-01<br>DESK CHAIR                                                                                                                                                                                  |                                                   |  |
|           |      | -PROJECT NUMBER                                                                                                                                                                                      | 2                                                 |  |
|           |      | 15139<br>-DRAWING NUMBER                                                                                                                                                                             |                                                   |  |
|           |      | 2 / 3                                                                                                                                                                                                | x .                                               |  |
|           |      |                                                                                                                                                                                                      |                                                   |  |

| -DRAWING TITLE<br>SG-01<br>DESK CHAIR                                                                                                                                                                                                                                                     | -              |
|-------------------------------------------------------------------------------------------------------------------------------------------------------------------------------------------------------------------------------------------------------------------------------------------|----------------|
|                                                                                                                                                                                                                                                                                           |                |
| CANOPY HOTEL                                                                                                                                                                                                                                                                              |                |
|                                                                                                                                                                                                                                                                                           | -              |
| -DRAWN BY -CHECKED BY<br>EP                                                                                                                                                                                                                                                               | -              |
| -SCALE -DATE<br>AS NOTED 4/27/20                                                                                                                                                                                                                                                          | _              |
| STUDIO<br>MGB 1P8 CANADA<br>416.588.1668<br>STUDIOMUNGE.COM                                                                                                                                                                                                                               | -              |
|                                                                                                                                                                                                                                                                                           |                |
| 6 DRAWING ARE NOT TO BE SCALED. CONTRACTOR MUST CHECK AND VERIFY   N INTENT ONLY DRAWING ARE NOT TO BE SCALED. CONTRACTOR MUST CHECK AND VERIFY   ALL JOB DIMENSIONS, DRAWINGS, DETAILS AND SPECIFICATIONS; AND   REPORT ANY DISCREPANCIES TO DESIGNER BEFORE PROCEEDING WITH WORK   -REV |                |
| NINTENT ONLY<br>BRAWING ARE NOT TO BE SCALED. CONTRACTOR MUST CHECK AND VEF<br>ALL JOB DIMENSIONS, DRAWINGS, DETAILS AND SPECIFICATIONS; AND<br>REPORT ANY DISCREPANCIES TO DESIGNER BEFORE PROCEEDING WITH                                                                               | NFY<br>H WORK. |