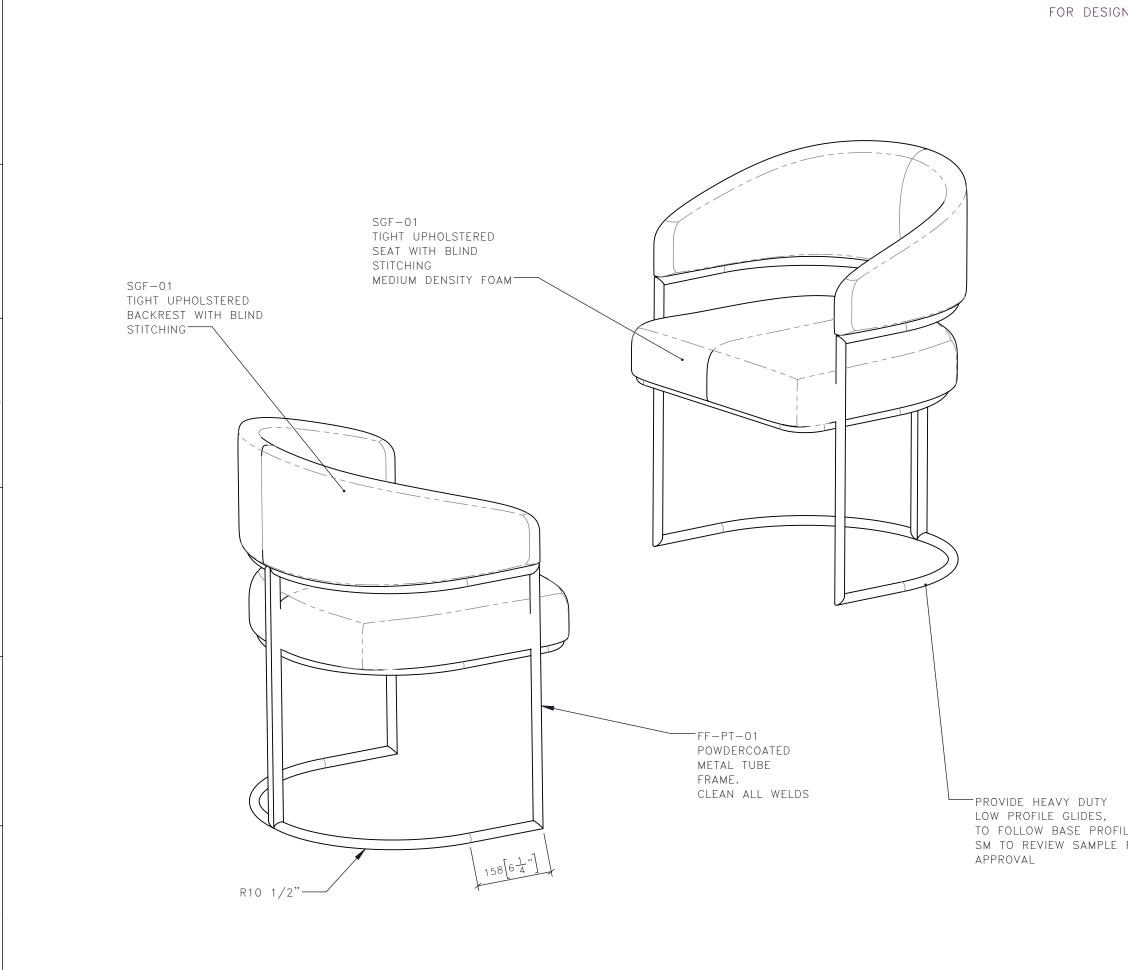

| 6                    |                                                                                                                                                                                                      |                                                                                            |  |
|----------------------|------------------------------------------------------------------------------------------------------------------------------------------------------------------------------------------------------|--------------------------------------------------------------------------------------------|--|
| INTENT ONLY          | DRAWING ARE NOT TO BE SCALED. CONTRACTOR MUST CHECK AND VERIFY<br>ALL JOB DIMENSIONS, DRAWINGS, DETAILS AND SPECIFICATIONS; AND<br>REPORT ANY DISCREPANCIES TO DESIGNER BEFORE PROCEEDING WITH WORK. |                                                                                            |  |
|                      | -REV: -ISSUED FOR                                                                                                                                                                                    | -DATE                                                                                      |  |
|                      |                                                                                                                                                                                                      |                                                                                            |  |
| ت<br>د               |                                                                                                                                                                                                      |                                                                                            |  |
| $620[24\frac{3}{8},$ |                                                                                                                                                                                                      |                                                                                            |  |
|                      |                                                                                                                                                                                                      |                                                                                            |  |
|                      | STUDIC                                                                                                                                                                                               | 25 WINGOLD AVENUE<br>TORONTO, ONTARIO<br>M6B 1P8 CANADA<br>416.588.1668<br>STUDIOMUNGE.COM |  |
|                      |                                                                                                                                                                                                      |                                                                                            |  |
|                      |                                                                                                                                                                                                      |                                                                                            |  |
|                      | AS NOTED<br>-DRAWN BY<br>EP                                                                                                                                                                          | 4/27/20<br>-CHECKED BY                                                                     |  |
|                      | -PROJECT NAME                                                                                                                                                                                        |                                                                                            |  |
|                      | CANOPY HOTEL                                                                                                                                                                                         |                                                                                            |  |
|                      | -DRAWING TITLE                                                                                                                                                                                       |                                                                                            |  |
|                      | SG-01                                                                                                                                                                                                |                                                                                            |  |
|                      | DESK CHAIR                                                                                                                                                                                           |                                                                                            |  |
|                      |                                                                                                                                                                                                      |                                                                                            |  |

| 6         |      |                                                                                                                                                                                                      |                                                   |  |
|-----------|------|------------------------------------------------------------------------------------------------------------------------------------------------------------------------------------------------------|---------------------------------------------------|--|
| n intent  | ONLY | DRAWING ARE NOT TO BE SCALED. CONTRACTOR MUST CHECK AND VERIFY<br>ALL JOB DIMENSIONS, DRAWINGS, DETAILS AND SPECIFICATIONS; AND<br>REPORT ANY DISCREPANCIES TO DESIGNER BEFORE PROCEEDING WITH WORK. |                                                   |  |
|           |      | -REV! -ISSUED FOR                                                                                                                                                                                    | -DATE                                             |  |
|           |      |                                                                                                                                                                                                      |                                                   |  |
|           |      |                                                                                                                                                                                                      |                                                   |  |
|           |      |                                                                                                                                                                                                      |                                                   |  |
|           |      |                                                                                                                                                                                                      |                                                   |  |
|           |      |                                                                                                                                                                                                      |                                                   |  |
|           |      |                                                                                                                                                                                                      |                                                   |  |
|           |      |                                                                                                                                                                                                      |                                                   |  |
|           |      |                                                                                                                                                                                                      |                                                   |  |
|           |      |                                                                                                                                                                                                      |                                                   |  |
|           |      |                                                                                                                                                                                                      |                                                   |  |
|           |      | STUDIO                                                                                                                                                                                               | 25 WINGOLD AVENUE<br>TORONTO, ONTARIO             |  |
|           |      |                                                                                                                                                                                                      | M6B 1P8 CANADA<br>416.588.1668<br>STUDIOMUNGE.COM |  |
|           |      |                                                                                                                                                                                                      |                                                   |  |
|           |      |                                                                                                                                                                                                      |                                                   |  |
|           |      |                                                                                                                                                                                                      |                                                   |  |
|           |      |                                                                                                                                                                                                      |                                                   |  |
|           |      |                                                                                                                                                                                                      |                                                   |  |
|           |      | -SCALE                                                                                                                                                                                               |                                                   |  |
|           |      | AS NOTED                                                                                                                                                                                             | 4/27/20<br>-CHECKED BY                            |  |
|           |      | EP<br>- <b>PROJECT NAME</b>                                                                                                                                                                          |                                                   |  |
|           |      | -PROJECT NAME                                                                                                                                                                                        |                                                   |  |
|           |      | CANOPY HOTEL                                                                                                                                                                                         |                                                   |  |
|           |      |                                                                                                                                                                                                      |                                                   |  |
| LE<br>FOR |      | -DRAWING TITLE                                                                                                                                                                                       |                                                   |  |
|           |      | SG-01<br>DESK CHAIR                                                                                                                                                                                  |                                                   |  |
|           |      | -PROJECT NUMBER                                                                                                                                                                                      | 2                                                 |  |
|           |      | 15139<br>-DRAWING NUMBER                                                                                                                                                                             |                                                   |  |
|           |      | 2 / 3                                                                                                                                                                                                | x .                                               |  |
|           |      |                                                                                                                                                                                                      |                                                   |  |

| -DRAWING TITLE<br>SG-01<br>DESK CHAIR                                                                                                                                                                                                                                                     | -              |
|-------------------------------------------------------------------------------------------------------------------------------------------------------------------------------------------------------------------------------------------------------------------------------------------|----------------|
|                                                                                                                                                                                                                                                                                           |                |
| CANOPY HOTEL                                                                                                                                                                                                                                                                              |                |
|                                                                                                                                                                                                                                                                                           | -              |
| -DRAWN BY -CHECKED BY<br>EP                                                                                                                                                                                                                                                               | -              |
| -SCALE -DATE<br>AS NOTED 4/27/20                                                                                                                                                                                                                                                          | _              |
| STUDIO<br>MGB 1P8 CANADA<br>416.588.1668<br>STUDIOMUNGE.COM                                                                                                                                                                                                                               | -              |
|                                                                                                                                                                                                                                                                                           |                |
| 6 DRAWING ARE NOT TO BE SCALED. CONTRACTOR MUST CHECK AND VERIFY   N INTENT ONLY DRAWING ARE NOT TO BE SCALED. CONTRACTOR MUST CHECK AND VERIFY   ALL JOB DIMENSIONS, DRAWINGS, DETAILS AND SPECIFICATIONS; AND   REPORT ANY DISCREPANCIES TO DESIGNER BEFORE PROCEEDING WITH WORK   -REV |                |
| NINTENT ONLY<br>BRAWING ARE NOT TO BE SCALED. CONTRACTOR MUST CHECK AND VEF<br>ALL JOB DIMENSIONS, DRAWINGS, DETAILS AND SPECIFICATIONS; AND<br>REPORT ANY DISCREPANCIES TO DESIGNER BEFORE PROCEEDING WITH                                                                               | NFY<br>H WORK. |