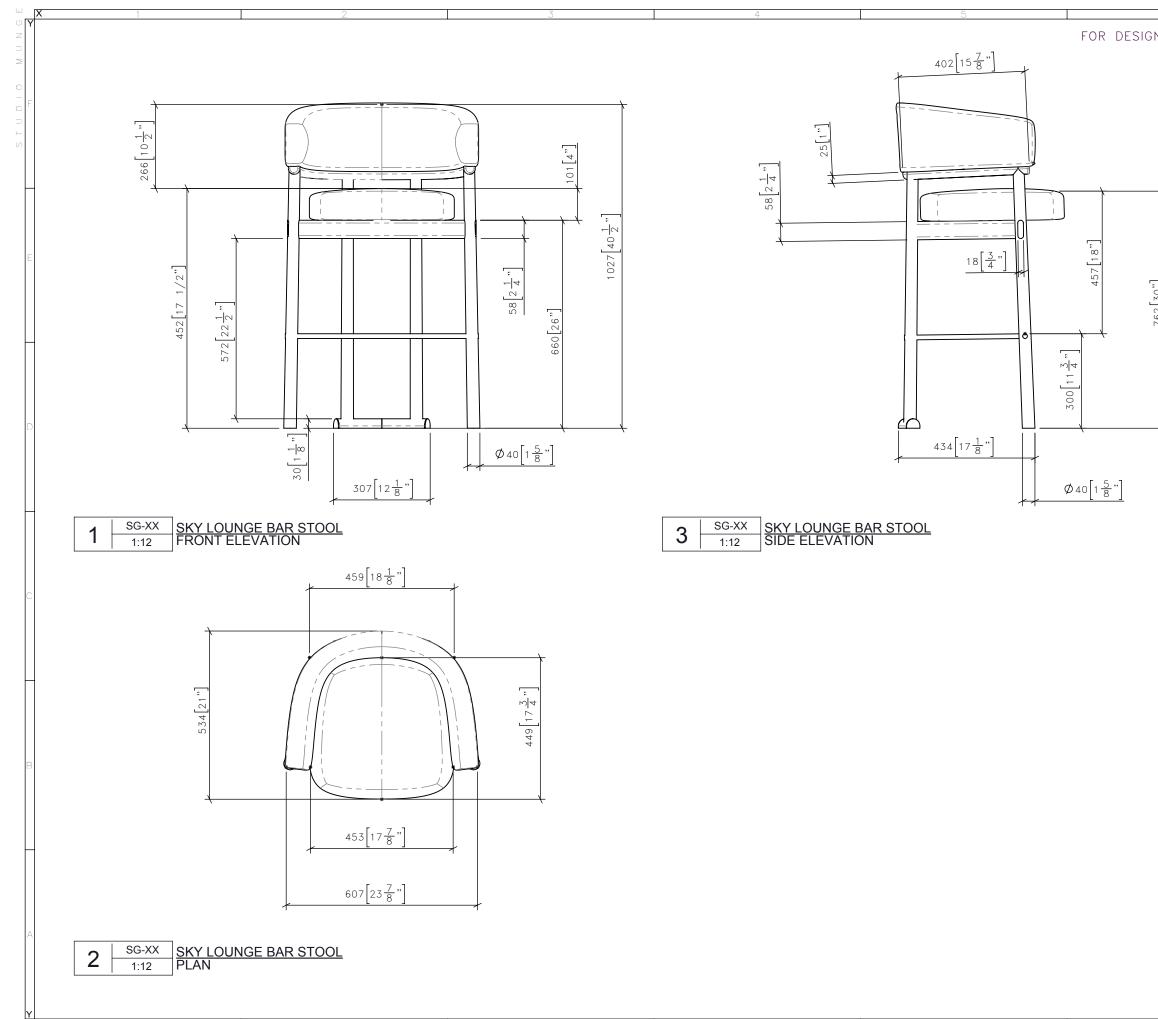

| 6<br>INTENT ONLY | DRAWING ARE NOT TO BE SCALED. CONTRACTOR MUST CHECK AND VERIFY<br>ALL JOB DIMENSIONS, DRAWINGS, DETAILS AND SPECIFICATIONS; AND<br>REPORT ANY DISCREPANCIES TO DESIGNER BEFORE PROCEEDING WITH WORK |                                                                                            |  |
|------------------|-----------------------------------------------------------------------------------------------------------------------------------------------------------------------------------------------------|--------------------------------------------------------------------------------------------|--|
| COMPRESSED S.H.  | -REVI -ISSUED FOR<br>STUDIC<br>MUNGE                                                                                                                                                                | 25 WINGOLD AVENUE<br>TORONTO, ONTARIO<br>M6B IP8 CANADA<br>416.588.1668<br>STUDIOMUNGE.COM |  |
|                  | -SCALE<br>AS NOTED<br>-DRAWN BY                                                                                                                                                                     | -DATE<br>8/28/18<br>-CHECKED BY                                                            |  |
|                  | AM<br>-PROJECT NAME                                                                                                                                                                                 |                                                                                            |  |
|                  | SHANGRILA NANNIN                                                                                                                                                                                    | ١G                                                                                         |  |
|                  | -DRAWING TITLE                                                                                                                                                                                      |                                                                                            |  |
|                  |                                                                                                                                                                                                     |                                                                                            |  |
|                  | SG-XX<br>SKY LOUNGE BAR \$                                                                                                                                                                          | STOOL                                                                                      |  |
|                  |                                                                                                                                                                                                     | STOOL                                                                                      |  |