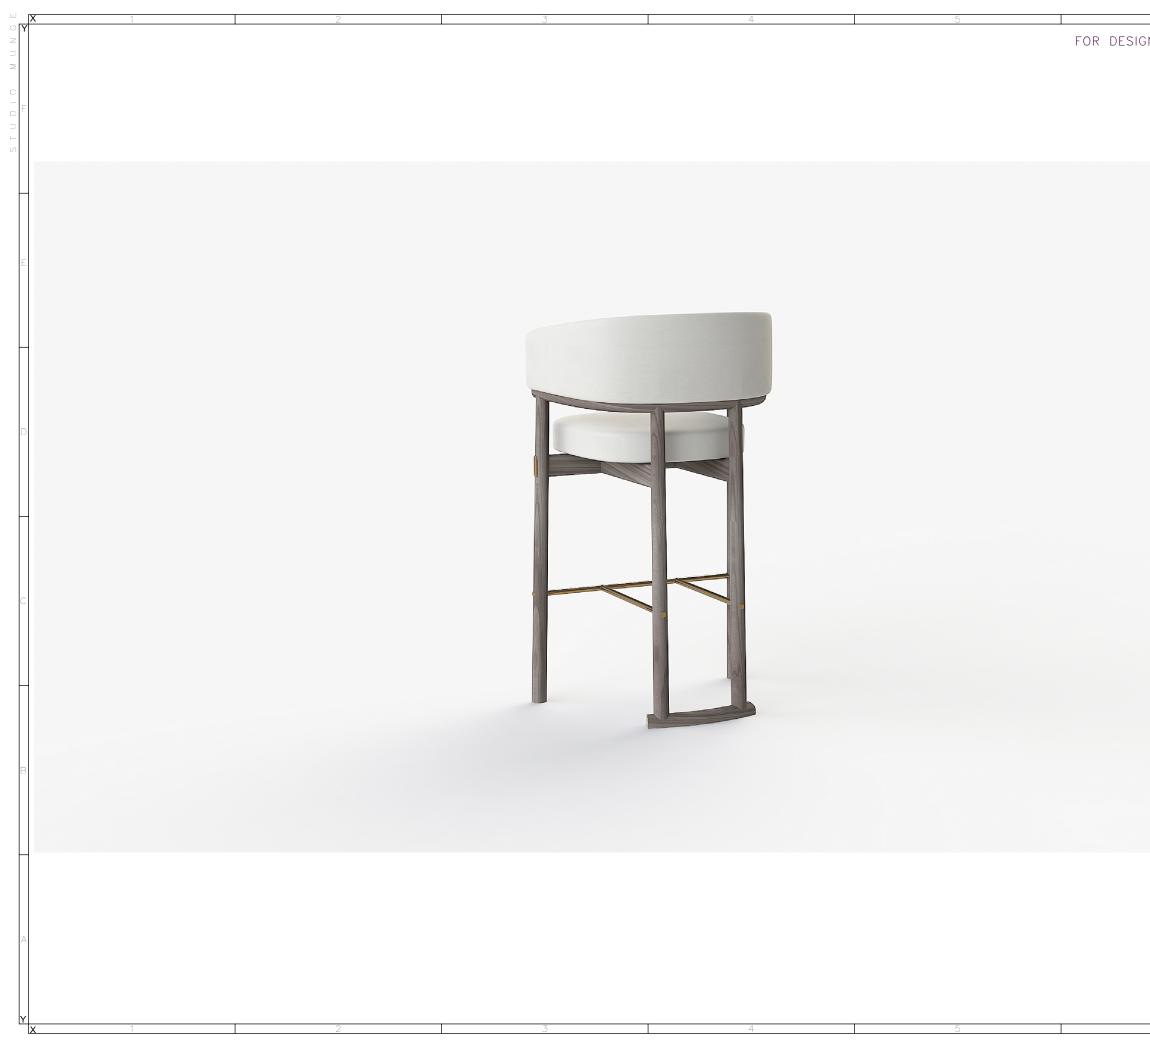

| 6             |                                                                                                                                                                                                      |  |
|---------------|------------------------------------------------------------------------------------------------------------------------------------------------------------------------------------------------------|--|
| N INTENT ONLY | DRAWING ARE NOT TO BE SCALED. CONTRACTOR MUST CHECK AND VERIFY<br>ALL JOB DIMENSIONS, DRAWINGS, DETAILS AND SPECIFICATIONS; AND<br>REPORT ANY DISCREPANCIES TO DESIGNER BEFORE PROCEEDING WITH WORK. |  |
|               | -REVI -ISSUED FOR -DATE                                                                                                                                                                              |  |
|               |                                                                                                                                                                                                      |  |
|               |                                                                                                                                                                                                      |  |
|               |                                                                                                                                                                                                      |  |
|               |                                                                                                                                                                                                      |  |
|               |                                                                                                                                                                                                      |  |
|               |                                                                                                                                                                                                      |  |
|               |                                                                                                                                                                                                      |  |
|               | 25 WINGOLD AVENUE<br>TORONTO, ONTARIO<br>M6B 1P8 CANADA                                                                                                                                              |  |
|               | A16.588.1668<br>STUDIOMUNGE.COM                                                                                                                                                                      |  |
|               |                                                                                                                                                                                                      |  |
|               |                                                                                                                                                                                                      |  |
|               |                                                                                                                                                                                                      |  |
|               | -SCALE -DATE                                                                                                                                                                                         |  |
|               | AS NOTED  8/28/18    -DRAWN BY  -CHECKED BY    AM                                                                                                                                                    |  |
|               | -PROJECT NAME                                                                                                                                                                                        |  |
|               | SHANGRILA NANNING                                                                                                                                                                                    |  |
|               | -DRAWING TITLE                                                                                                                                                                                       |  |
|               | SG-XX<br>SKY LOUNGE BAR STOOL                                                                                                                                                                        |  |
|               | -PROJECT NUMBER<br>16108                                                                                                                                                                             |  |
|               | -DRAWING NUMBER<br>4 / 4                                                                                                                                                                             |  |
|               |                                                                                                                                                                                                      |  |