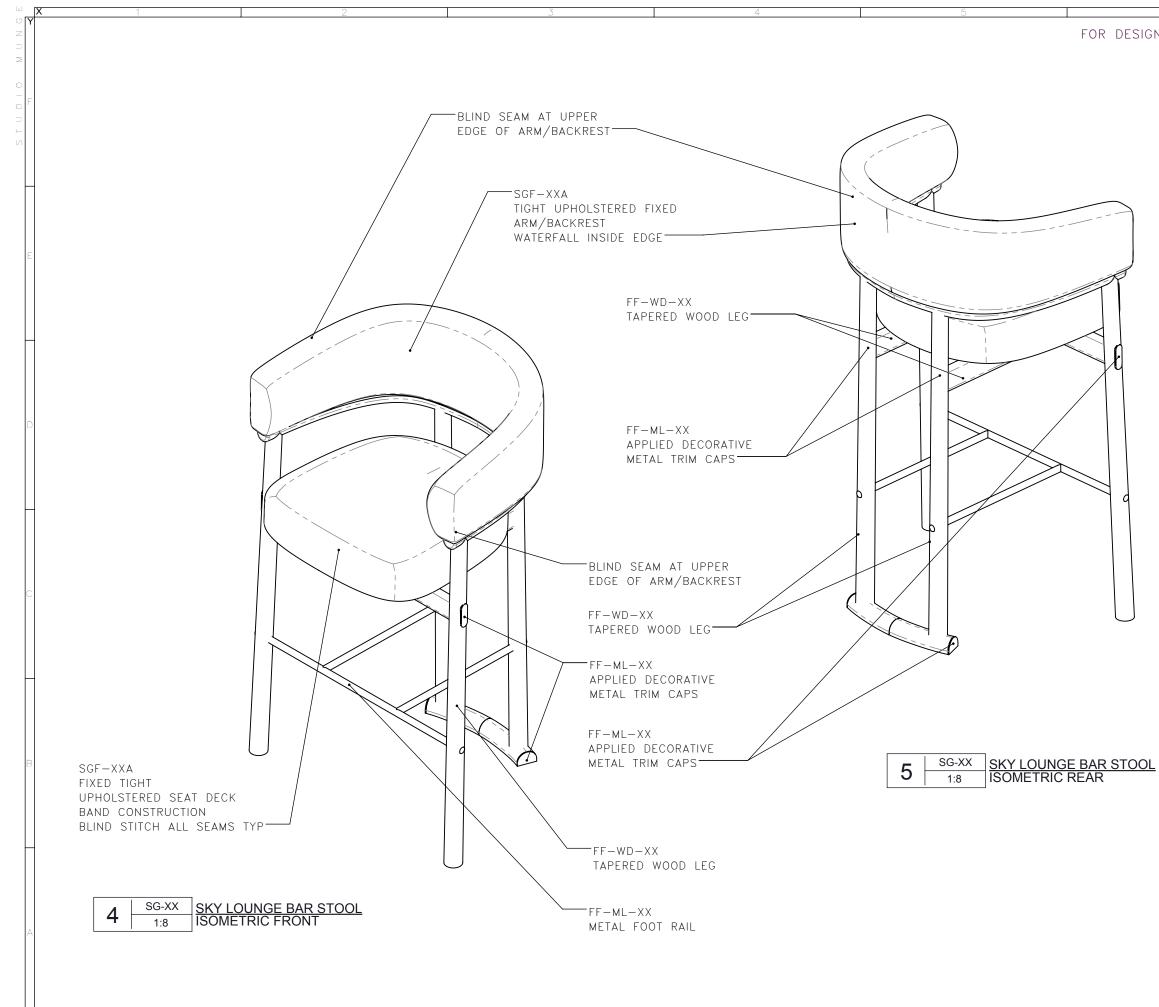

| 6             |                                                                                                                                                                                                      |                                           |
|---------------|------------------------------------------------------------------------------------------------------------------------------------------------------------------------------------------------------|-------------------------------------------|
| N INTENT ONLY | DRAWING ARE NOT TO BE SCALED. CONTRACTOR MUST CHECK AND VERIFY<br>ALL JOB DIMENSIONS, DRAWINGS, DETAILS AND SPECIFICATIONS; AND<br>REPORT ANY DISCREPANCIES TO DESIGNER BEFORE PROCEEDING WITH WORK. |                                           |
|               |                                                                                                                                                                                                      | -DATE                                     |
|               |                                                                                                                                                                                                      |                                           |
|               |                                                                                                                                                                                                      |                                           |
|               |                                                                                                                                                                                                      |                                           |
|               |                                                                                                                                                                                                      |                                           |
|               |                                                                                                                                                                                                      |                                           |
|               |                                                                                                                                                                                                      |                                           |
|               |                                                                                                                                                                                                      |                                           |
|               |                                                                                                                                                                                                      |                                           |
|               | <u>_</u>                                                                                                                                                                                             |                                           |
|               |                                                                                                                                                                                                      |                                           |
|               |                                                                                                                                                                                                      |                                           |
|               | 🔨       ) ( ) TORO                                                                                                                                                                                   | NGOLD AVENUE<br>NTO, ONTARIO<br>P8 CANADA |
|               | 416.58                                                                                                                                                                                               | 38.1668<br>OMUNGE.COM                     |
|               |                                                                                                                                                                                                      |                                           |
|               |                                                                                                                                                                                                      |                                           |
|               |                                                                                                                                                                                                      |                                           |
|               |                                                                                                                                                                                                      |                                           |
|               |                                                                                                                                                                                                      |                                           |
|               | -SCALE                                                                                                                                                                                               | -DATE                                     |
|               | AS NOTED                                                                                                                                                                                             | 8/28/18                                   |
|               | -DRAWN BY<br>AM                                                                                                                                                                                      | -CHECKED BY                               |
|               | -PROJECT NAME                                                                                                                                                                                        |                                           |
|               | SHANGRILA NANNING                                                                                                                                                                                    |                                           |
|               |                                                                                                                                                                                                      |                                           |
|               | -DRAWING TITLE                                                                                                                                                                                       |                                           |
|               | SG-XX<br>SKY LOUNGE BAR STOOL                                                                                                                                                                        |                                           |
|               |                                                                                                                                                                                                      |                                           |
|               | -PROJECT NUMBER<br>16108                                                                                                                                                                             |                                           |
|               | -DRAWING NUMBER                                                                                                                                                                                      |                                           |
|               | 2 / 4                                                                                                                                                                                                |                                           |
|               |                                                                                                                                                                                                      | I                                         |