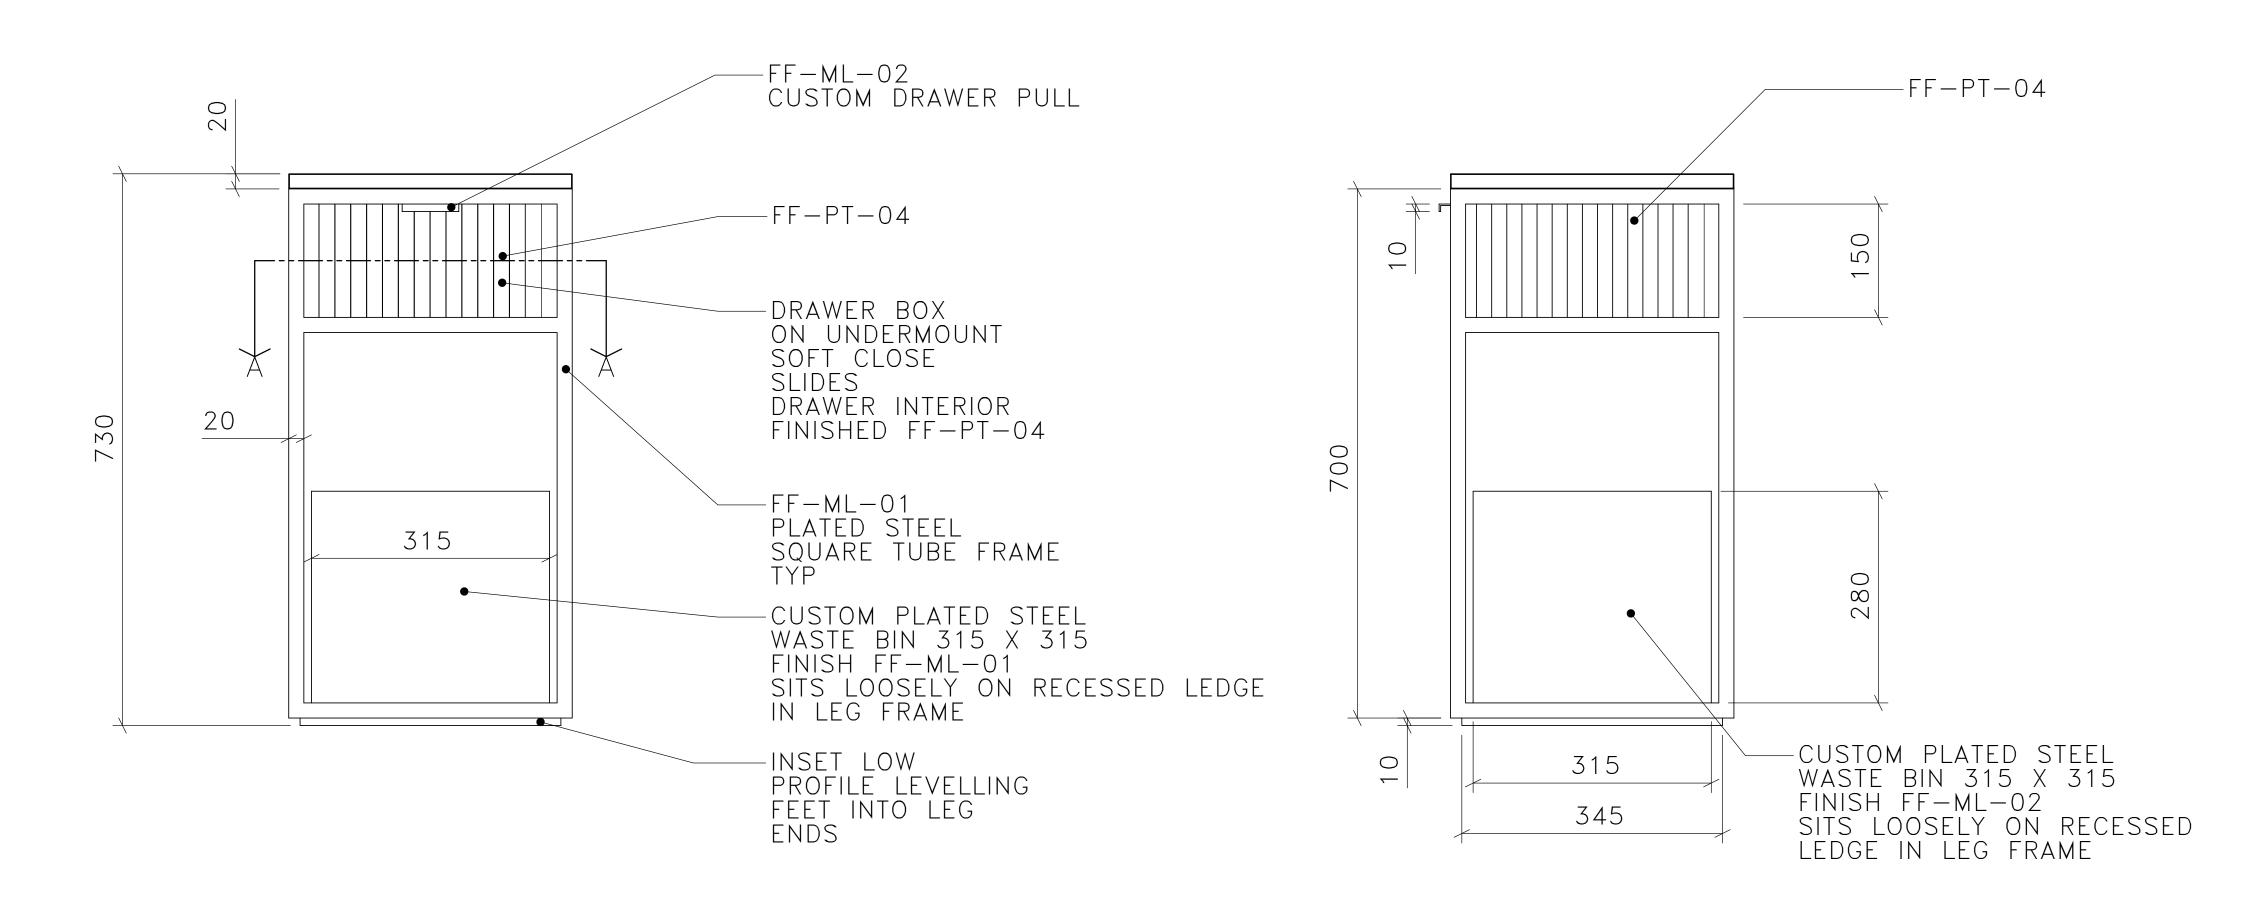

1 CG-201C-LT TYPICAL VANITY W/GARBAGE LT PLAN

3 CG-201C-LT TYPICAL VANITY W/GARBAGE LT SECTION A

2 CG-201C-LT TYPICAL VANITY W/GARBAGE LT FRONT ELEVATION

4 CG-201C-LT TYPICAL VANITY W/GARBAGE LT SIDE ELEVATION

DRAWING ARE NOT TO BE SCALED. CONTRACTOR MUST CHECK AND VERIFY ALL JOB DIMENSIONS, DRAWINGS, DETAILS AND SPECIFICATIONS; AND REPORT ANY DISCREPANCIES TO DESIGNER BEFORE PROCEEDING WITH WORK.

-REV. -ISSUED FOR -DATE