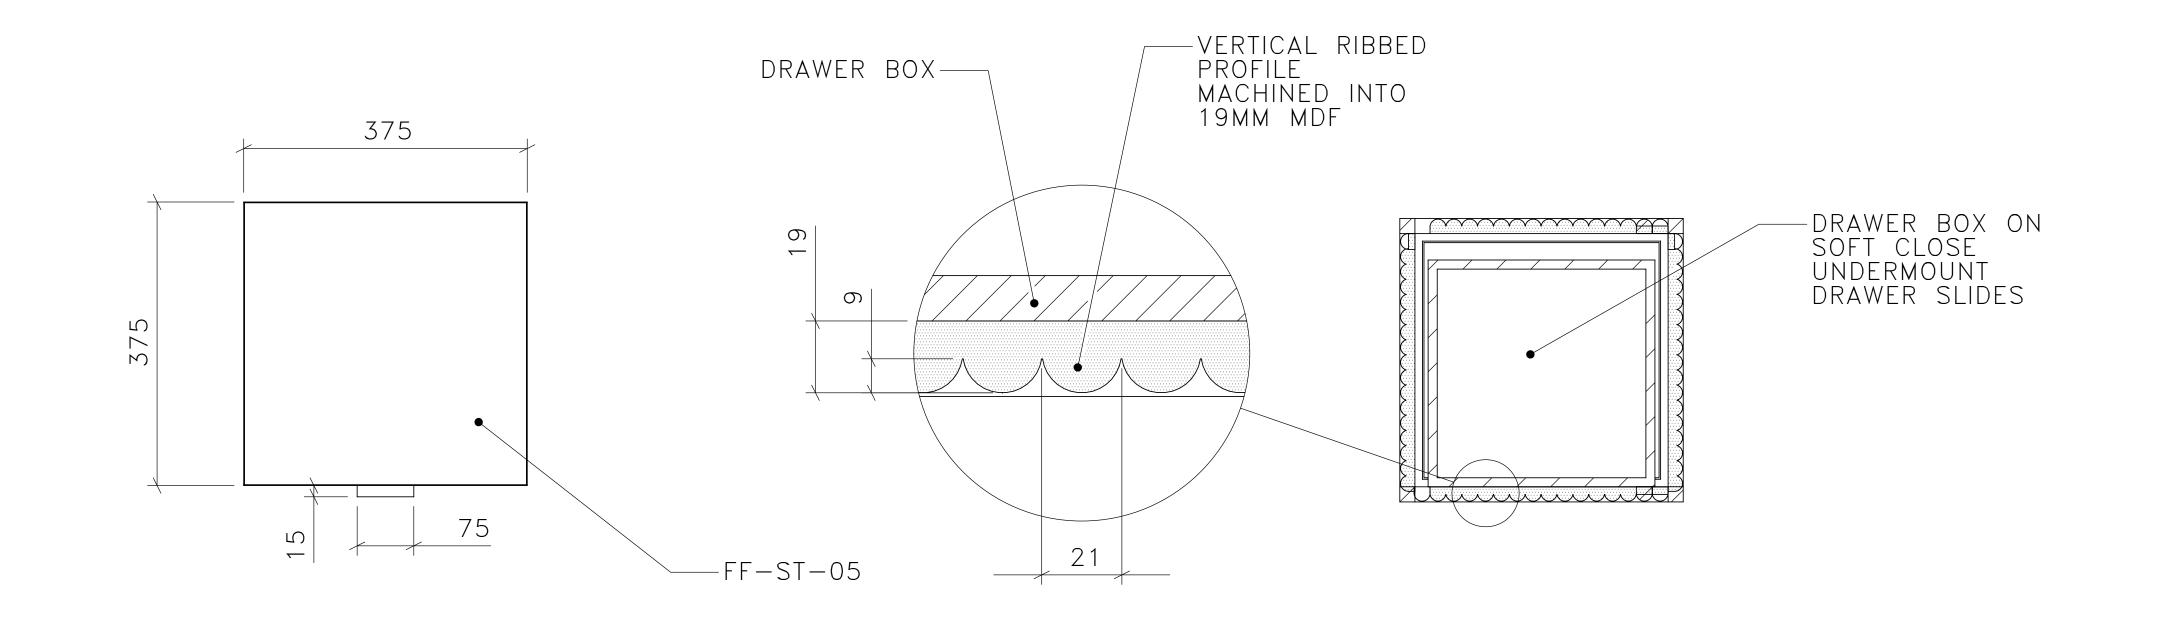

1 CG-201C-LT TYPICAL VANITY W/GARBAGE LT PLAN

3 CG-201C-LT TYPICAL VANITY W/GARBAGE LT SECTION A

2 CG-201C-LT TYPICAL VANITY W/GARBAGE LT FRONT ELEVATION

4 CG-201C-LT TYPICAL VANITY W/GARBAGE LT SIDE ELEVATION

DRAWING ARE NOT TO BE SCALED. CONTRACTOR MUST CHECK AND VERIFY ALL JOB DIMENSIONS, DRAWINGS, DETAILS AND SPECIFICATIONS; AND REPORT ANY DISCREPANCIES TO DESIGNER BEFORE PROCEEDING WITH WORK.

-REV. -ISSUED FOR -DATE