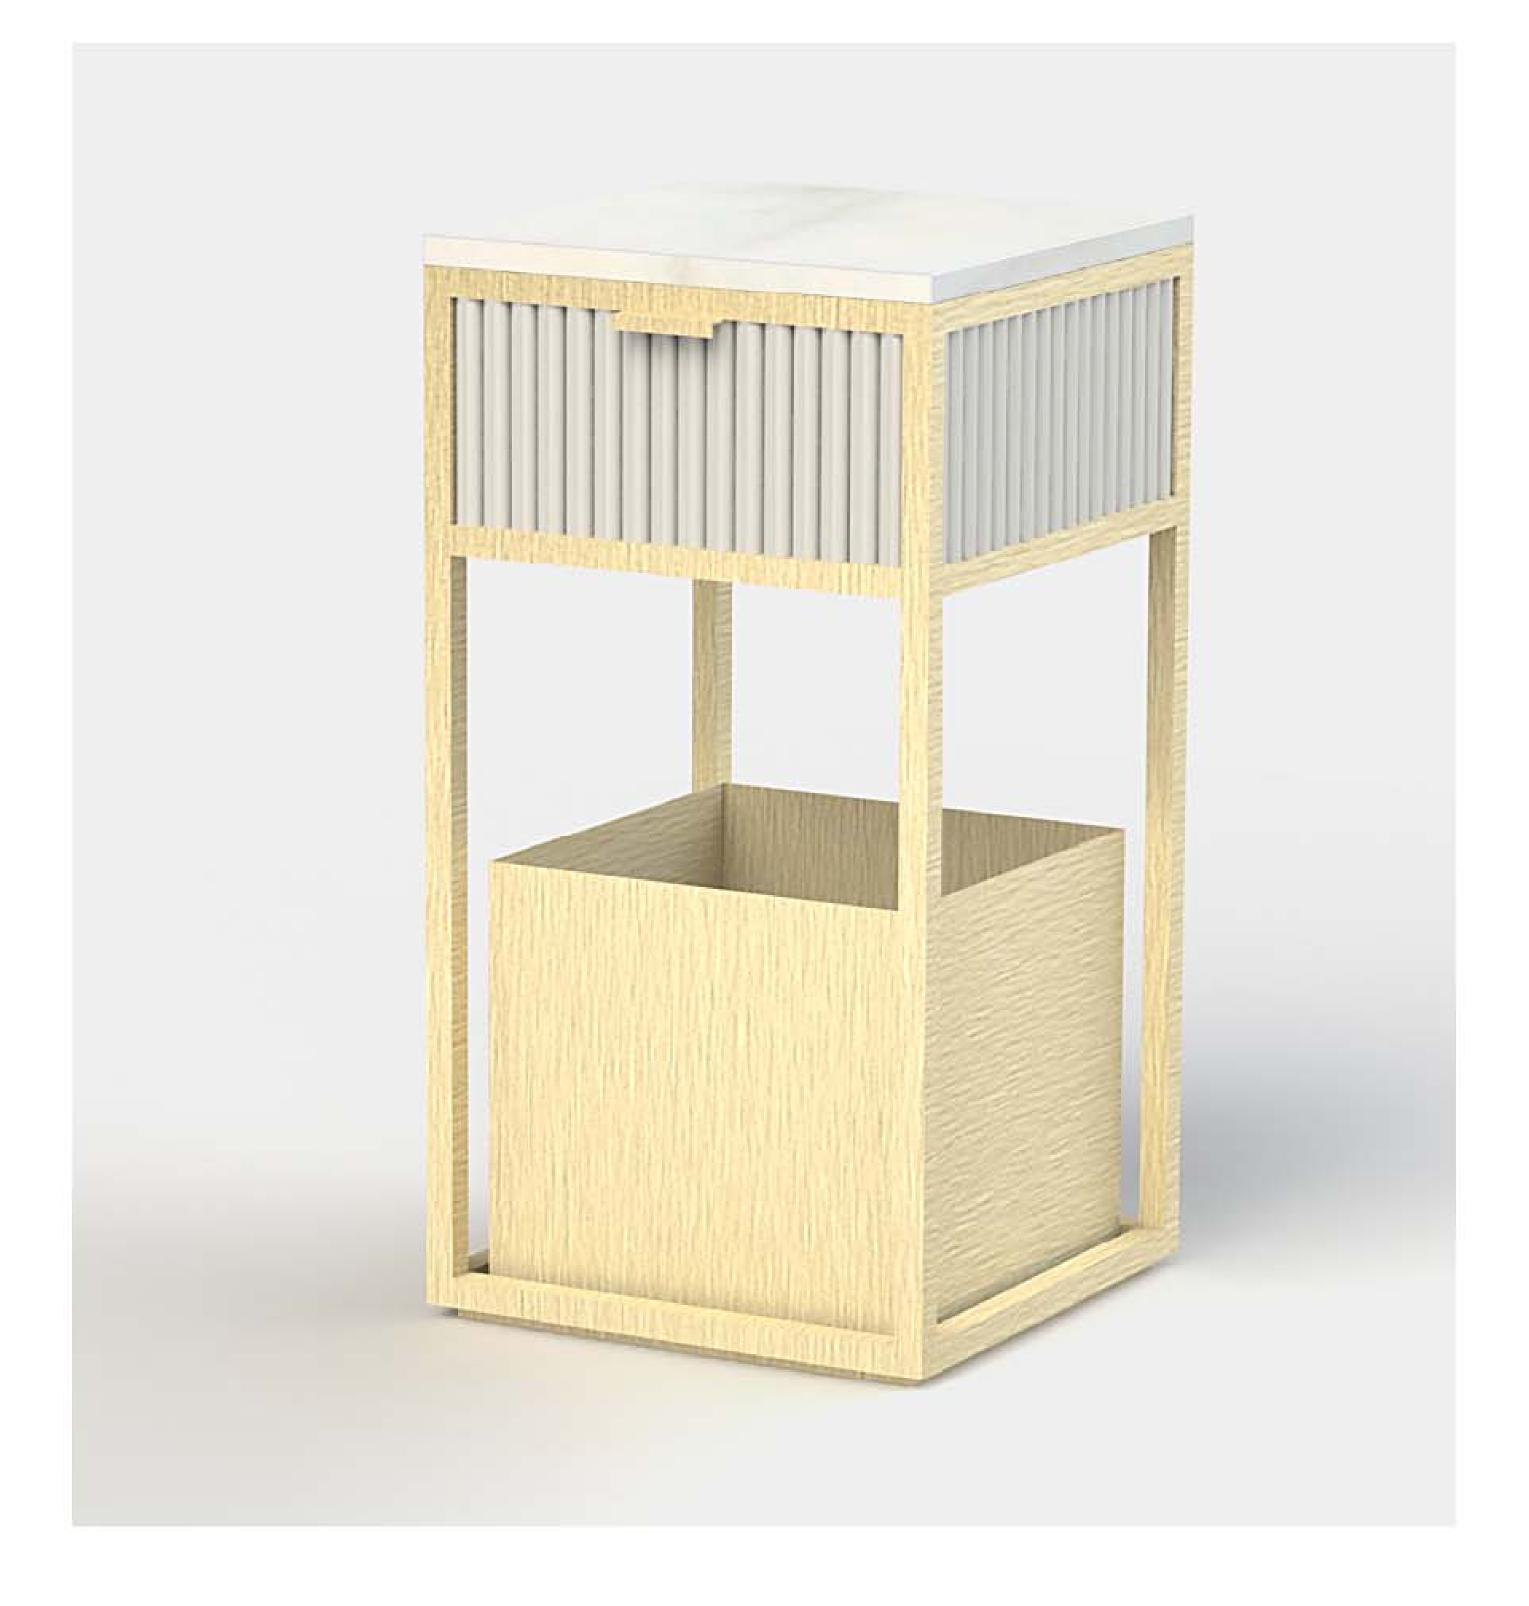

- PROJECT NUMBER 28104

DRAWING NUMBER

1 / 2

CG-201C-LT TYPICAL VANITY W/GARBAGE LT RENDERED VIEW

DRAWING ARE NOT TO BE SCALED. CONTRACTOR MUST CHECK AND VERIFY ALL JOB DIMENSIONS, DRAWINGS, DETAILS AND SPECIFICATIONS; AND REPORT ANY DISCREPANCIES TO DESIGNER BEFORE PROCEEDING WITH WORK.