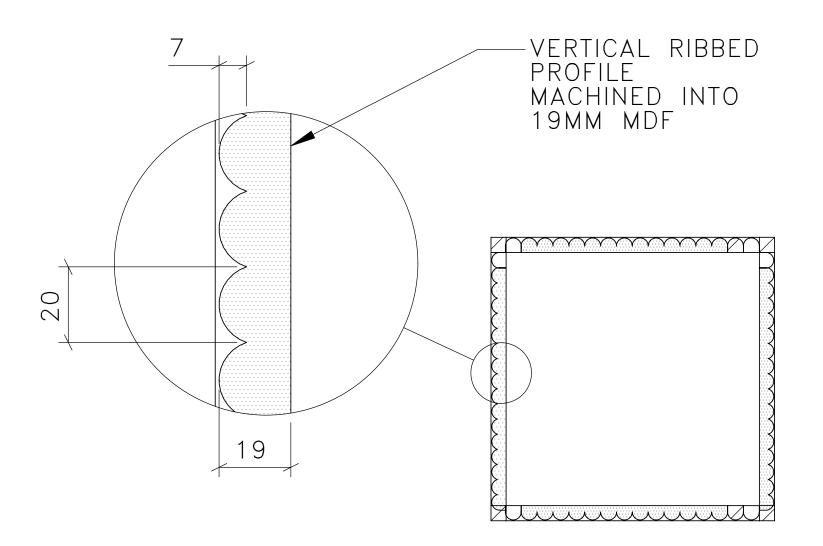

1 CG-201B-LT TYPICAL VANITY W/CUPBOARD LT PLAN

3 CG-201B-LT TYPICAL VANITY W/CUPBOARD LT SECTION A

4 CG-201B-LT TYPICAL VANITY W/CUPBOARD LT SIDE ELEVATION

DRAWING ARE NOT TO BE SCALED. CONTRACTOR MUST CHECK AND VERIFY ALL JOB DIMENSIONS, DRAWINGS, DETAILS AND SPECIFICATIONS; AND REPORT ANY DISCREPANCIES TO DESIGNER BEFORE PROCEEDING WITH WORK.