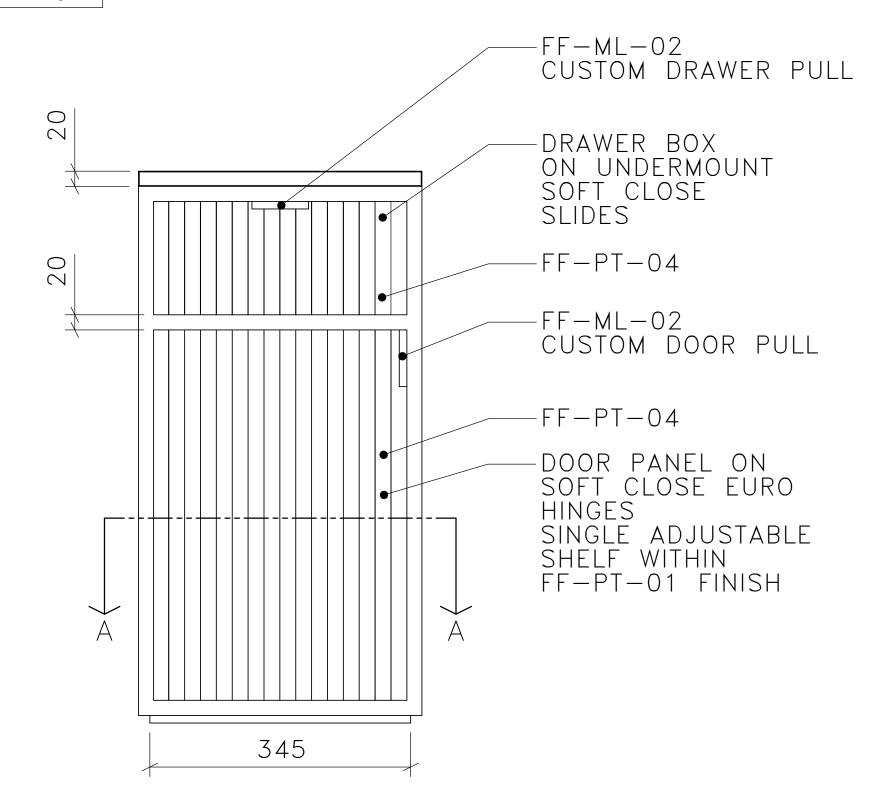

CG-201B-LT TYPICAL VANITY W/ CUPBOARD LT

PROJECT NUMBER 28104

DRAWING NUMBER

1 / 2

2 CG-201B-LT TYPICAL VANITY W/CUPBOARD LT FRONT ELEVATION

DRAWING ARE NOT TO BE SCALED. CONTRACTOR MUST CHECK AND VERIFY ALL JOB DIMENSIONS, DRAWINGS, DETAILS AND SPECIFICATIONS; AND REPORT ANY DISCREPANCIES TO DESIGNER BEFORE PROCEEDING WITH WORK.