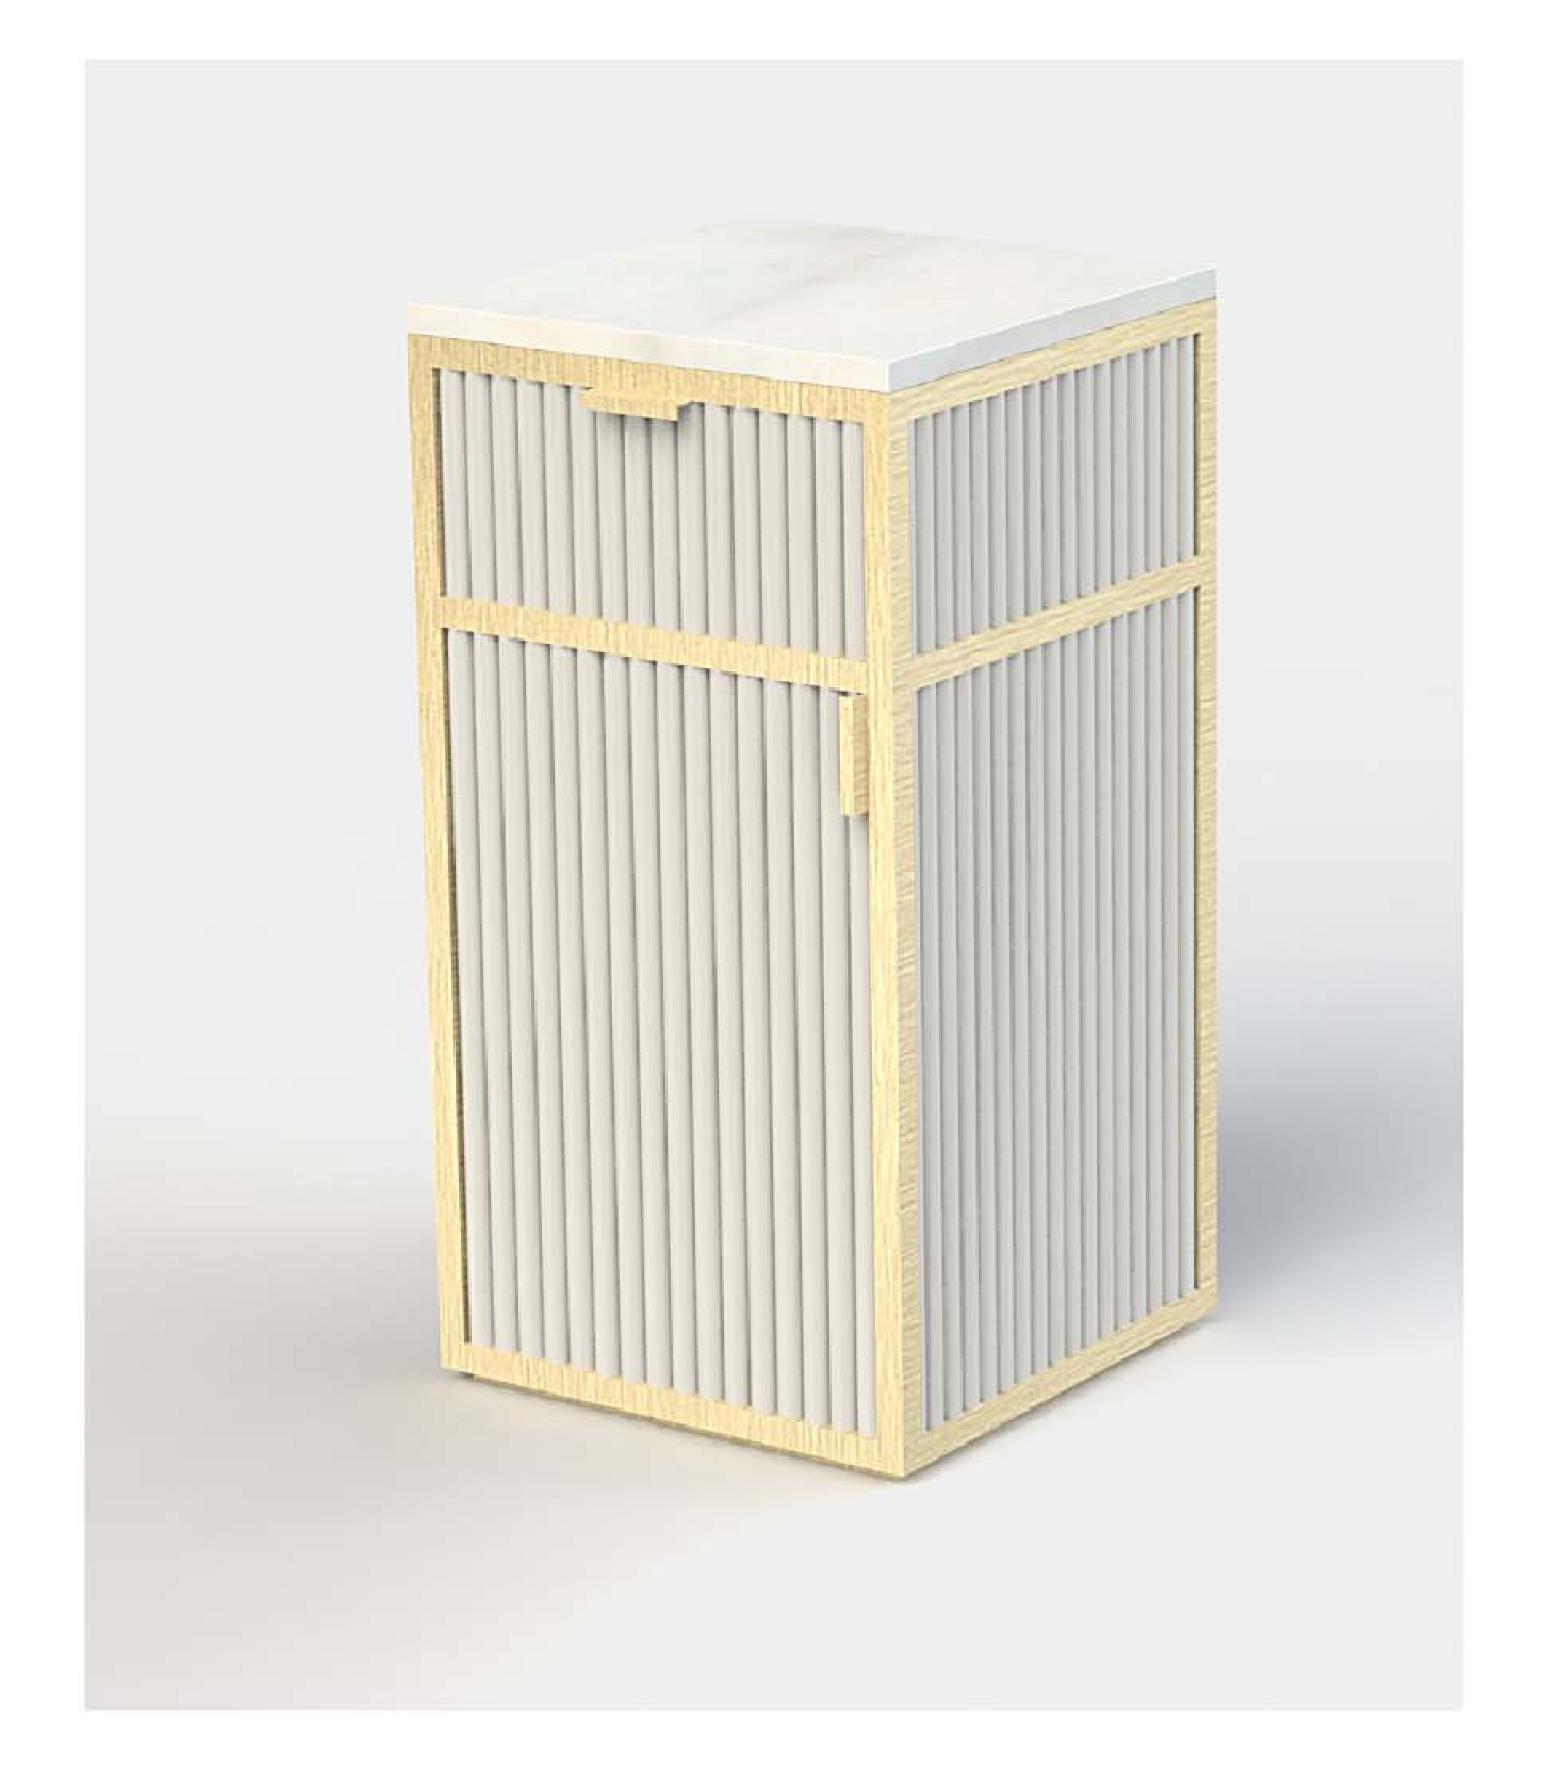

1 CG-201B-LT TYPICAL VANITY W/CUPBOARD LT PLAN

3 CG-201B-LT TYPICAL VANITY W/CUPBOARD LT SECTION A

4 CG-201B-LT TYPICAL VANITY W/CUPBOARD LT SIDE ELEVATION

DRAWING ARE NOT TO BE SCALED. CONTRACTOR MUST CHECK AND VERIFY ALL JOB DIMENSIONS, DRAWINGS, DETAILS AND SPECIFICATIONS; AND REPORT ANY DISCREPANCIES TO DESIGNER BEFORE PROCEEDING WITH WORK.

CG-201B-LT TYPICAL VANITY W/ CUPBOARD LT

PROJECT NUMBER 28104

DRAWING NUMBER

1 / 2

2 CG-201B-LT TYPICAL VANITY W/CUPBOARD LT FRONT ELEVATION

DRAWING ARE NOT TO BE SCALED. CONTRACTOR MUST CHECK AND VERIFY ALL JOB DIMENSIONS, DRAWINGS, DETAILS AND SPECIFICATIONS; AND REPORT ANY DISCREPANCIES TO DESIGNER BEFORE PROCEEDING WITH WORK.