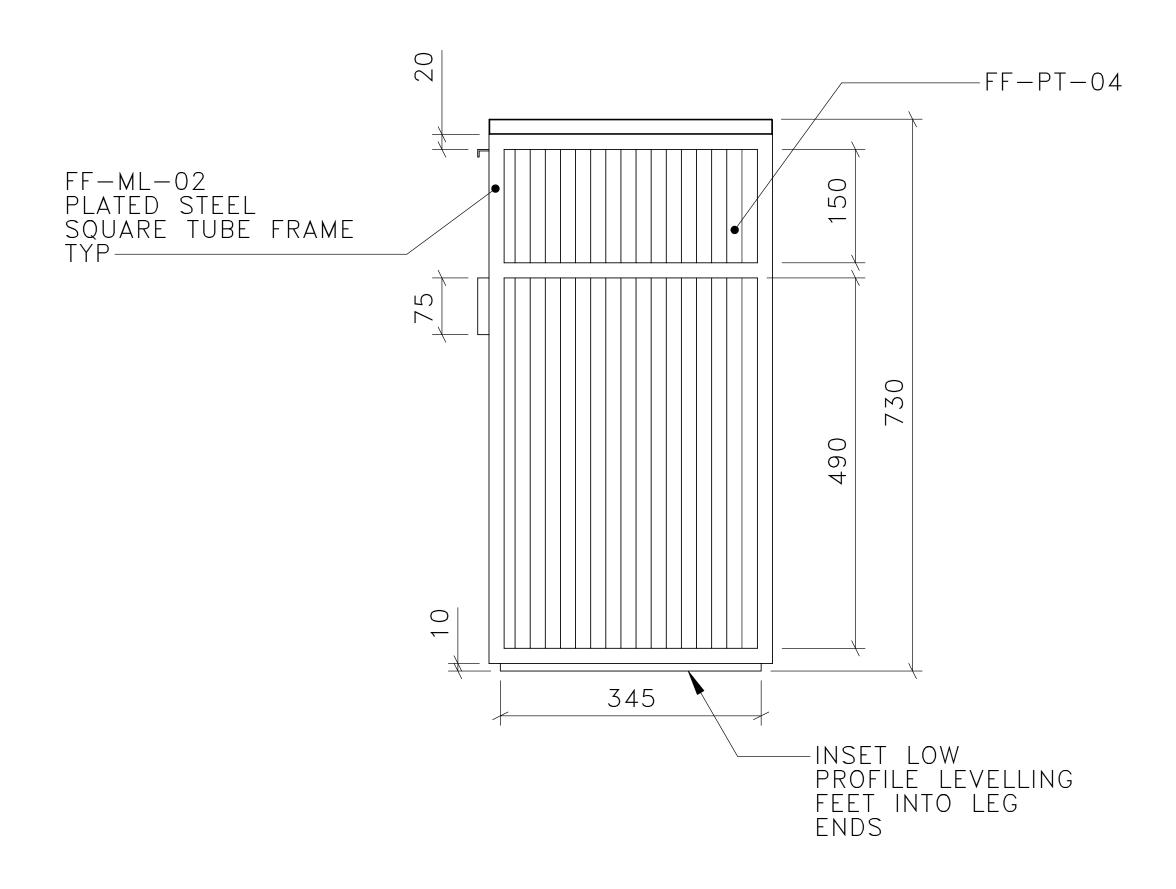

CG-201B-LT TYPICAL VANITY W/ CUPBOARD LT

PROJECT NUMBER 28104

DRAWING NUMBER

1 / 2

2 CG-201B-LT TYPICAL VANITY W/CUPBOARD LT FRONT ELEVATION

DRAWING ARE NOT TO BE SCALED. CONTRACTOR MUST CHECK AND VERIFY ALL JOB DIMENSIONS, DRAWINGS, DETAILS AND SPECIFICATIONS; AND REPORT ANY DISCREPANCIES TO DESIGNER BEFORE PROCEEDING WITH WORK.

CG-201B-LT TYPICAL VANITY W/ CUPBOARD

PROJECT NUMBER 28104

-DRAWING NUMBER

2 / 2

5 CG-201B-LT TYPICAL VANITY W/CUPBOARD LT RENDERED VIEW