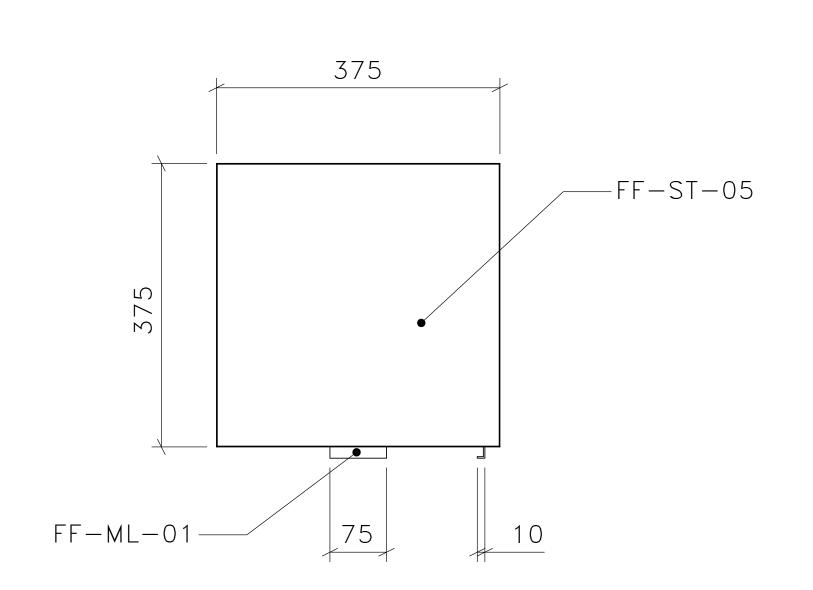

1 CG-201B-LT TYPICAL VANITY W/CUPBOARD LT PLAN

3 CG-201B-LT TYPICAL VANITY W/CUPBOARD LT SECTION A

4 CG-201B-LT TYPICAL VANITY W/CUPBOARD LT SIDE ELEVATION

DRAWING ARE NOT TO BE SCALED. CONTRACTOR MUST CHECK AND VERIFY ALL JOB DIMENSIONS, DRAWINGS, DETAILS AND SPECIFICATIONS; AND REPORT ANY DISCREPANCIES TO DESIGNER BEFORE PROCEEDING WITH WORK.