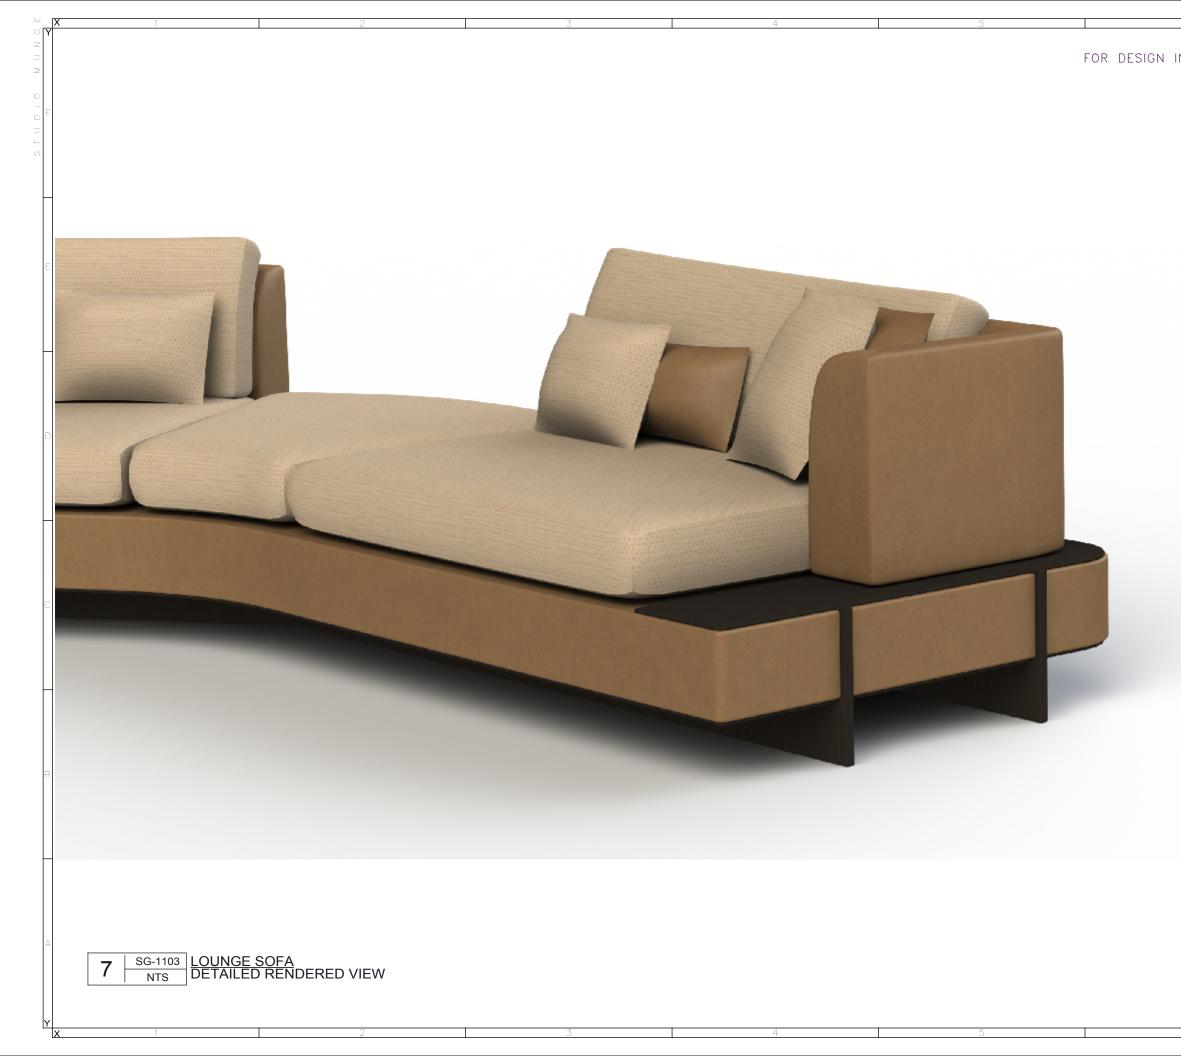

| 6           |                                                                                                                                                                                                 |                                                |
|-------------|-------------------------------------------------------------------------------------------------------------------------------------------------------------------------------------------------|------------------------------------------------|
| INTENT ONLY | DRAWING ARE NOT TO BE SCALED. CONTRACTOR MUST CHECK AND VERIF<br>ALL JOB DIMENSIONS, DRAWINGS, DETAILS AND SPECIFICATIONS, AND<br>REPORT ANY DISCREPANCIES TO DESIGNER BEFORE PROCEEDING WITH V |                                                |
|             |                                                                                                                                                                                                 | DAVENUE<br>DI AVENUE<br>DINTARIO<br>INADA<br>3 |
|             | -SCALE -DA<br>AS NOTED 4/2                                                                                                                                                                      | . <b>TE</b><br>27/18                           |
|             |                                                                                                                                                                                                 | ECKED BY                                       |
|             | -PROJECT NAME                                                                                                                                                                                   |                                                |
|             | PARK HYATT TORONTO                                                                                                                                                                              |                                                |
|             | -DRAWING TITLE                                                                                                                                                                                  |                                                |
|             | SG-1103<br>LOUNGE SOFA                                                                                                                                                                          |                                                |
|             | -PROJECT NUMBER<br>16101                                                                                                                                                                        |                                                |
|             | -DRAWING NUMBER<br>4 / 5                                                                                                                                                                        |                                                |
| 6           |                                                                                                                                                                                                 |                                                |