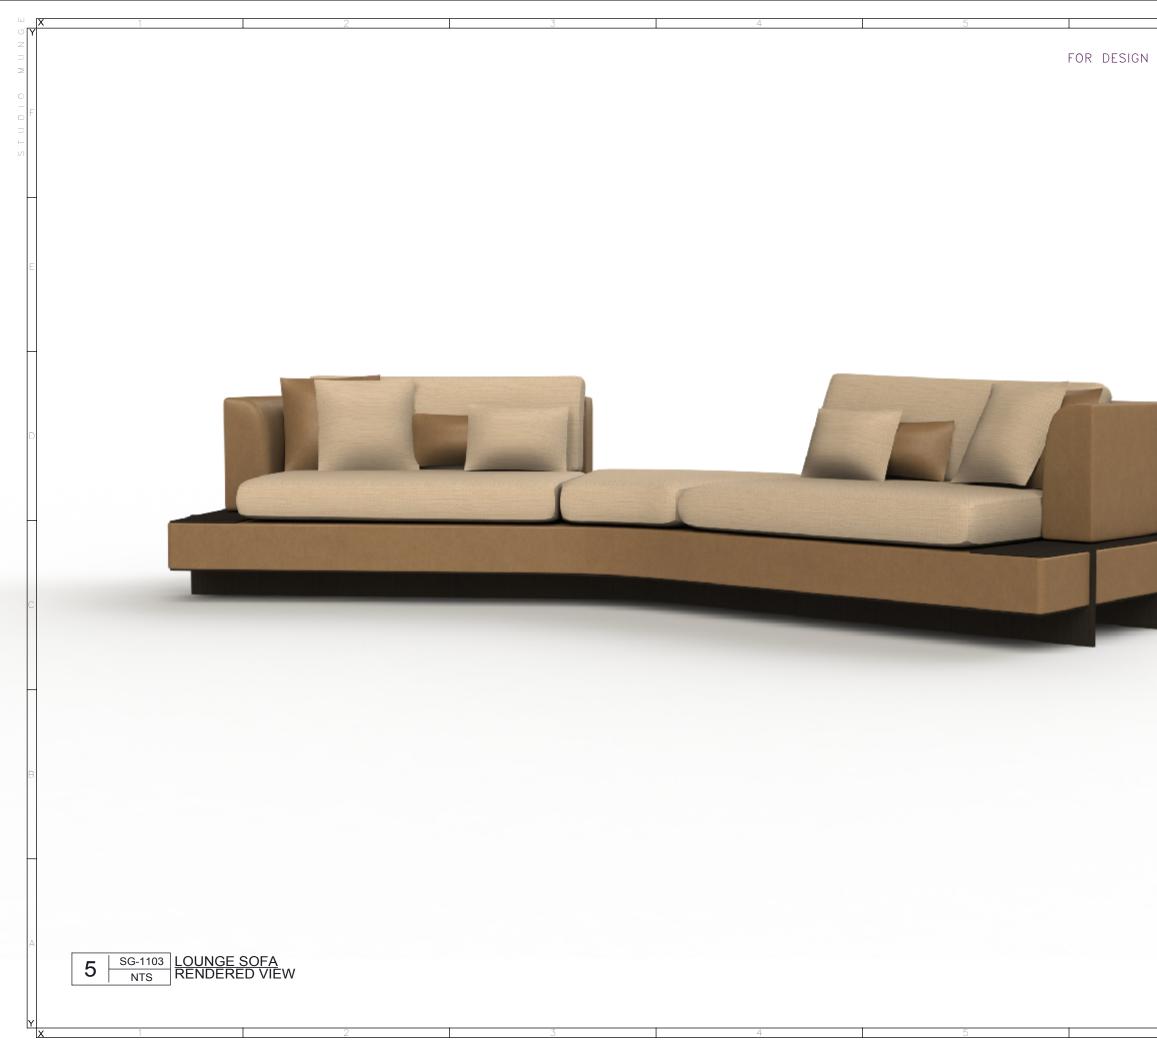

| 6          |                                                                                                                                                                                                      |                                               |
|------------|------------------------------------------------------------------------------------------------------------------------------------------------------------------------------------------------------|-----------------------------------------------|
|            | DRAWING ARE NOT TO BE SCALED. CONTRACTOR MUST CHECK AND VERIFY<br>ALL JOB DIMENSIONS, DRAWINGS, DETAILS AND SPECIFICATIONS; AND<br>REPORT ANY DISCREPANCIES TO DESIGNER BEFORE PROCEEDING WITH WORK. |                                               |
| NTENT ONLY |                                                                                                                                                                                                      |                                               |
|            |                                                                                                                                                                                                      |                                               |
|            |                                                                                                                                                                                                      |                                               |
|            |                                                                                                                                                                                                      |                                               |
|            |                                                                                                                                                                                                      |                                               |
|            |                                                                                                                                                                                                      |                                               |
|            |                                                                                                                                                                                                      |                                               |
|            |                                                                                                                                                                                                      |                                               |
|            |                                                                                                                                                                                                      |                                               |
|            | 6559                                                                                                                                                                                                 |                                               |
|            |                                                                                                                                                                                                      |                                               |
|            |                                                                                                                                                                                                      |                                               |
|            |                                                                                                                                                                                                      |                                               |
|            |                                                                                                                                                                                                      |                                               |
|            |                                                                                                                                                                                                      |                                               |
|            |                                                                                                                                                                                                      |                                               |
|            |                                                                                                                                                                                                      | /INGOLD AVENUE<br>DNTO, ONTARIO<br>1P8 CANADA |
|            | 416.5                                                                                                                                                                                                | 88.1668<br>IOMUNGE.COM                        |
|            |                                                                                                                                                                                                      |                                               |
|            | -PROJECT LOGO                                                                                                                                                                                        |                                               |
|            |                                                                                                                                                                                                      |                                               |
|            |                                                                                                                                                                                                      |                                               |
|            |                                                                                                                                                                                                      |                                               |
|            |                                                                                                                                                                                                      |                                               |
|            |                                                                                                                                                                                                      |                                               |
|            | -SCALE                                                                                                                                                                                               | -DATE                                         |
|            | AS NOTED                                                                                                                                                                                             | 4/27/18                                       |
|            | -DRAWN BY<br>RC                                                                                                                                                                                      | -CHECKED BY                                   |
|            |                                                                                                                                                                                                      |                                               |
|            |                                                                                                                                                                                                      |                                               |
|            | PARK HYATT TORONTO                                                                                                                                                                                   |                                               |
|            |                                                                                                                                                                                                      |                                               |
|            |                                                                                                                                                                                                      |                                               |
|            | -DRAWING TITLE<br>SG-1103<br>LOUNGE SOFA<br>-PROJECT NUMBER<br>16101                                                                                                                                 |                                               |
|            |                                                                                                                                                                                                      |                                               |
|            |                                                                                                                                                                                                      |                                               |
|            |                                                                                                                                                                                                      |                                               |
|            |                                                                                                                                                                                                      |                                               |
|            |                                                                                                                                                                                                      |                                               |
|            | 5 / 5                                                                                                                                                                                                |                                               |
| 6          |                                                                                                                                                                                                      |                                               |