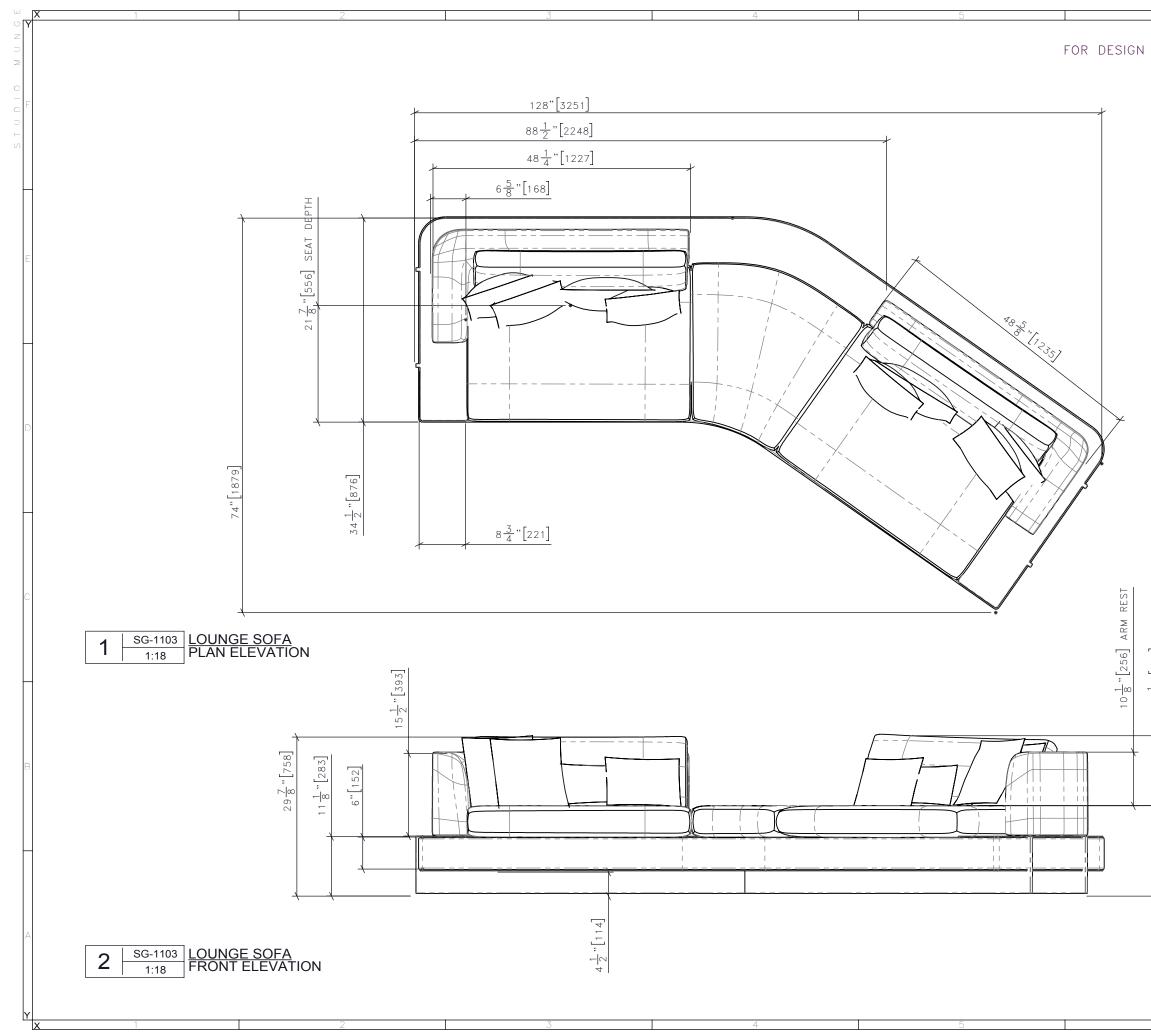

| 6             |                                                                                                                                                                                                      |                                                    |
|---------------|------------------------------------------------------------------------------------------------------------------------------------------------------------------------------------------------------|----------------------------------------------------|
| NTENT ONLY    | DRAWING ARE NOT TO BE SCALED. CONTRACTOR MUST CHECK AND VERIFY<br>ALL JOB DIMENSIONS, DRAWINGS, DETAILS AND SPECIFICATIONS; AND<br>REPORT ANY DISCREPANCIES TO DESIGNER BEFORE PROCEEDING WITH WORK. |                                                    |
| <del></del>   |                                                                                                                                                                                                      | DATE                                               |
|               |                                                                                                                                                                                                      |                                                    |
|               |                                                                                                                                                                                                      |                                                    |
|               |                                                                                                                                                                                                      |                                                    |
| [876]         |                                                                                                                                                                                                      |                                                    |
| 34 <u>1</u> " |                                                                                                                                                                                                      |                                                    |
|               |                                                                                                                                                                                                      |                                                    |
|               |                                                                                                                                                                                                      |                                                    |
|               |                                                                                                                                                                                                      |                                                    |
|               |                                                                                                                                                                                                      |                                                    |
|               |                                                                                                                                                                                                      |                                                    |
|               |                                                                                                                                                                                                      |                                                    |
|               |                                                                                                                                                                                                      | 25 WINGOLD AVENUE                                  |
|               | PUDIO                                                                                                                                                                                                | TORONTO, ONTARIO<br>M6B 1P8 CANADA<br>416.588.1668 |
|               | MNGE                                                                                                                                                                                                 | STUDIOMUNGE.COM                                    |
|               | -PROJECT LOGO                                                                                                                                                                                        |                                                    |
|               |                                                                                                                                                                                                      |                                                    |
|               |                                                                                                                                                                                                      |                                                    |
|               |                                                                                                                                                                                                      |                                                    |
|               |                                                                                                                                                                                                      |                                                    |
|               | -SCALE                                                                                                                                                                                               | -DATE                                              |
|               | AS NOTED                                                                                                                                                                                             | 4/27/18                                            |
|               | -DRAWN BY<br>RC                                                                                                                                                                                      | -CHECKED BY                                        |
|               | -PROJECT NAME                                                                                                                                                                                        |                                                    |
|               |                                                                                                                                                                                                      | OTI                                                |
|               |                                                                                                                                                                                                      |                                                    |
|               | -DRAWING TITLE                                                                                                                                                                                       |                                                    |
|               |                                                                                                                                                                                                      |                                                    |
|               | SG-1103<br>LOUNGE SOFA                                                                                                                                                                               |                                                    |
|               |                                                                                                                                                                                                      |                                                    |
|               | -PROJECT NUMBER<br>16101                                                                                                                                                                             |                                                    |
|               |                                                                                                                                                                                                      |                                                    |
|               | 2 / 5                                                                                                                                                                                                |                                                    |
| 6             |                                                                                                                                                                                                      |                                                    |