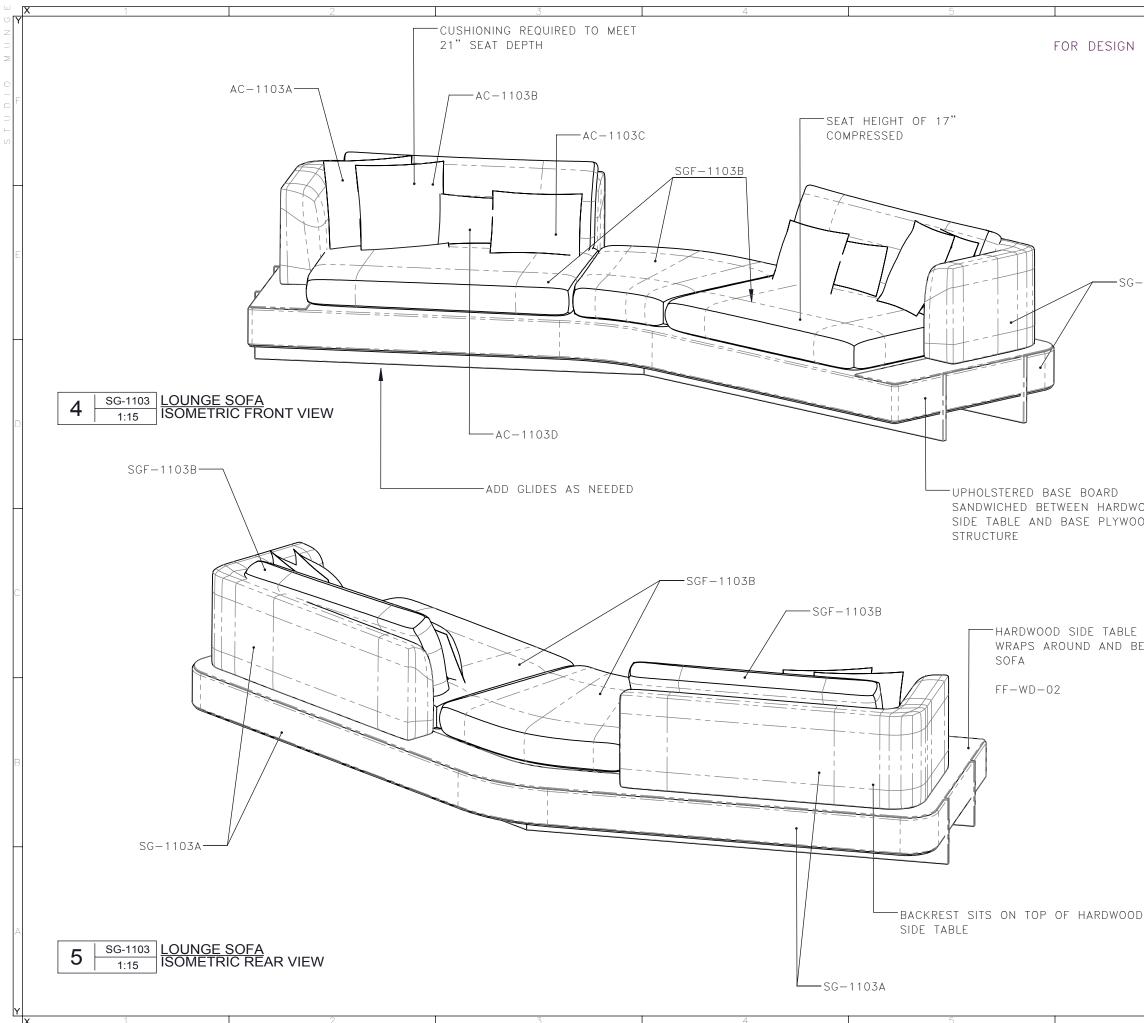

| 6           |                                                                                                                                                                                                 |                                                |
|-------------|-------------------------------------------------------------------------------------------------------------------------------------------------------------------------------------------------|------------------------------------------------|
| INTENT ONLY | DRAWING ARE NOT TO BE SCALED. CONTRACTOR MUST CHECK AND VERIF<br>ALL JOB DIMENSIONS, DRAWINGS, DETAILS AND SPECIFICATIONS, AND<br>REPORT ANY DISCREPANCIES TO DESIGNER BEFORE PROCEEDING WITH V |                                                |
|             |                                                                                                                                                                                                 | DAVENUE<br>DI AVENUE<br>DINTARIO<br>INADA<br>3 |
|             | -SCALE -DA<br>AS NOTED 4/2                                                                                                                                                                      | . <b>TE</b><br>27/18                           |
|             |                                                                                                                                                                                                 | ECKED BY                                       |
|             | -PROJECT NAME                                                                                                                                                                                   |                                                |
|             | PARK HYATT TORONTO                                                                                                                                                                              |                                                |
|             | -DRAWING TITLE                                                                                                                                                                                  |                                                |
|             | SG-1103<br>LOUNGE SOFA                                                                                                                                                                          |                                                |
|             | -PROJECT NUMBER<br>16101                                                                                                                                                                        |                                                |
|             | -DRAWING NUMBER<br>4 / 5                                                                                                                                                                        |                                                |
| 6           |                                                                                                                                                                                                 |                                                |