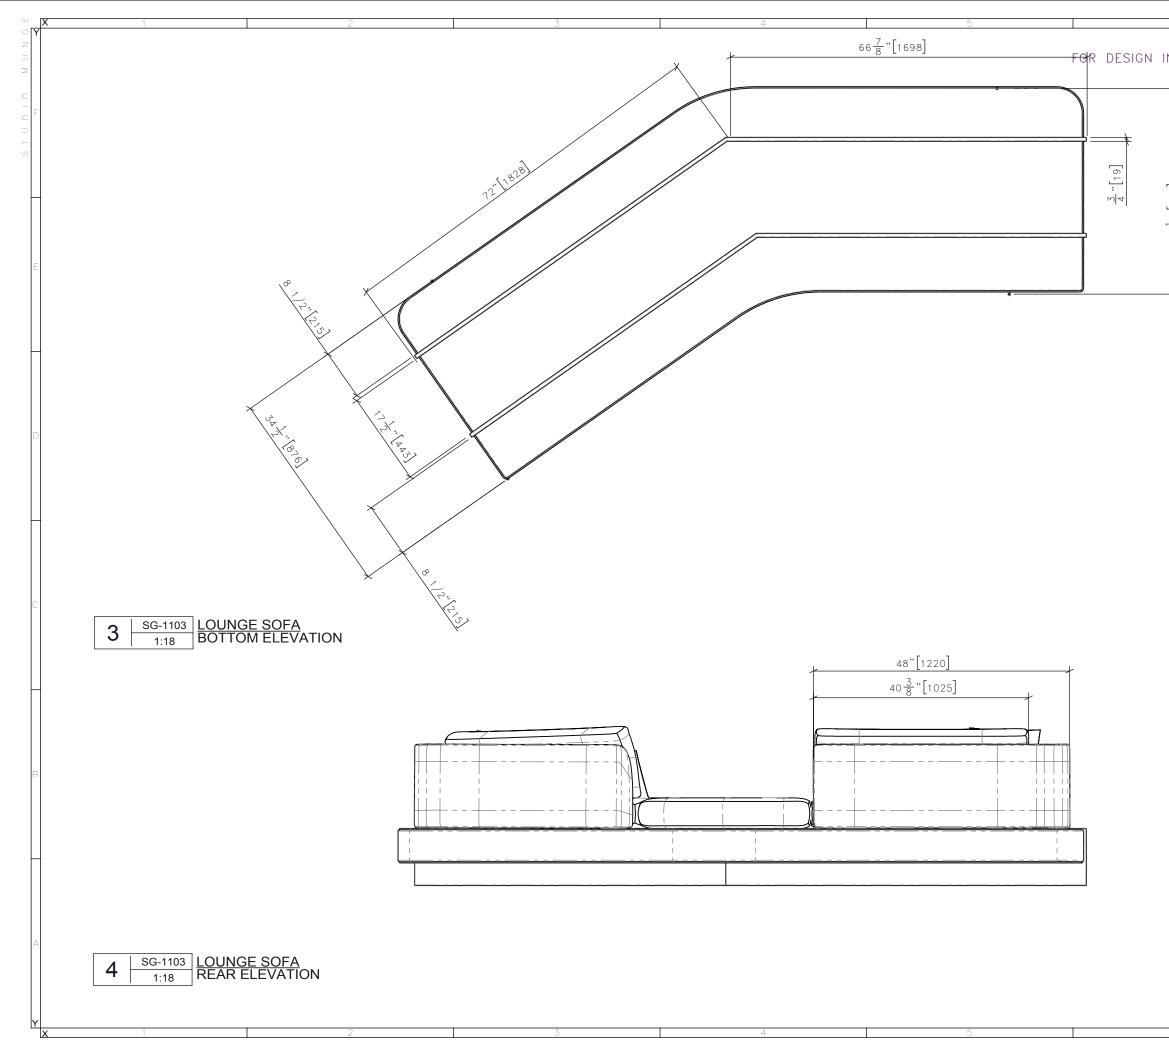

| 6           |                                                                                                                                                                                                      |                                                         |  |
|-------------|------------------------------------------------------------------------------------------------------------------------------------------------------------------------------------------------------|---------------------------------------------------------|--|
| INTENT ONLY | DRAWING ARE NOT TO BE SCALED. CONTRACTOR MUST CHECK AND VERIFY<br>ALL JOB DIMENSIONS, DRAWINGS, DETAILS AND SPECIFICATIONS, AND<br>REPORT ANY DISCREPANCIES TO DESIGNER BEFORE PROCEEDING WITH WORK. |                                                         |  |
| INTENT ONET |                                                                                                                                                                                                      | DATE                                                    |  |
|             |                                                                                                                                                                                                      |                                                         |  |
|             |                                                                                                                                                                                                      |                                                         |  |
|             |                                                                                                                                                                                                      |                                                         |  |
|             |                                                                                                                                                                                                      |                                                         |  |
|             |                                                                                                                                                                                                      |                                                         |  |
| -1103A      |                                                                                                                                                                                                      |                                                         |  |
| 1100A       |                                                                                                                                                                                                      |                                                         |  |
|             |                                                                                                                                                                                                      |                                                         |  |
|             |                                                                                                                                                                                                      |                                                         |  |
|             |                                                                                                                                                                                                      |                                                         |  |
|             | STUDIC                                                                                                                                                                                               | 25 WINGOLD AVENUE<br>TORONTO, ONTARIO<br>M6B 1P8 CANADA |  |
|             | MNGE                                                                                                                                                                                                 | 416.588.1668<br>STUDIOMUNGE.COM                         |  |
| DOD<br>D    | -PROJECT LOGO                                                                                                                                                                                        |                                                         |  |
|             |                                                                                                                                                                                                      |                                                         |  |
|             |                                                                                                                                                                                                      |                                                         |  |
|             |                                                                                                                                                                                                      |                                                         |  |
| EHIND       | -SCALE                                                                                                                                                                                               | -DATE                                                   |  |
|             | AS NOTED                                                                                                                                                                                             | 4/27/18                                                 |  |
|             | -DRAWN BY<br>RC                                                                                                                                                                                      | -CHECKED BY                                             |  |
|             | -PROJECT NAME                                                                                                                                                                                        |                                                         |  |
|             | PARK HYATT TORC                                                                                                                                                                                      | ΟΝΤΟ                                                    |  |
|             |                                                                                                                                                                                                      |                                                         |  |
|             | -DRAWING TITLE                                                                                                                                                                                       |                                                         |  |
|             | SG-1103<br>LOUNGE SOFA                                                                                                                                                                               |                                                         |  |
| )           |                                                                                                                                                                                                      |                                                         |  |
|             | 16101                                                                                                                                                                                                |                                                         |  |
|             | 3 / 5                                                                                                                                                                                                |                                                         |  |
| C           | 1                                                                                                                                                                                                    |                                                         |  |