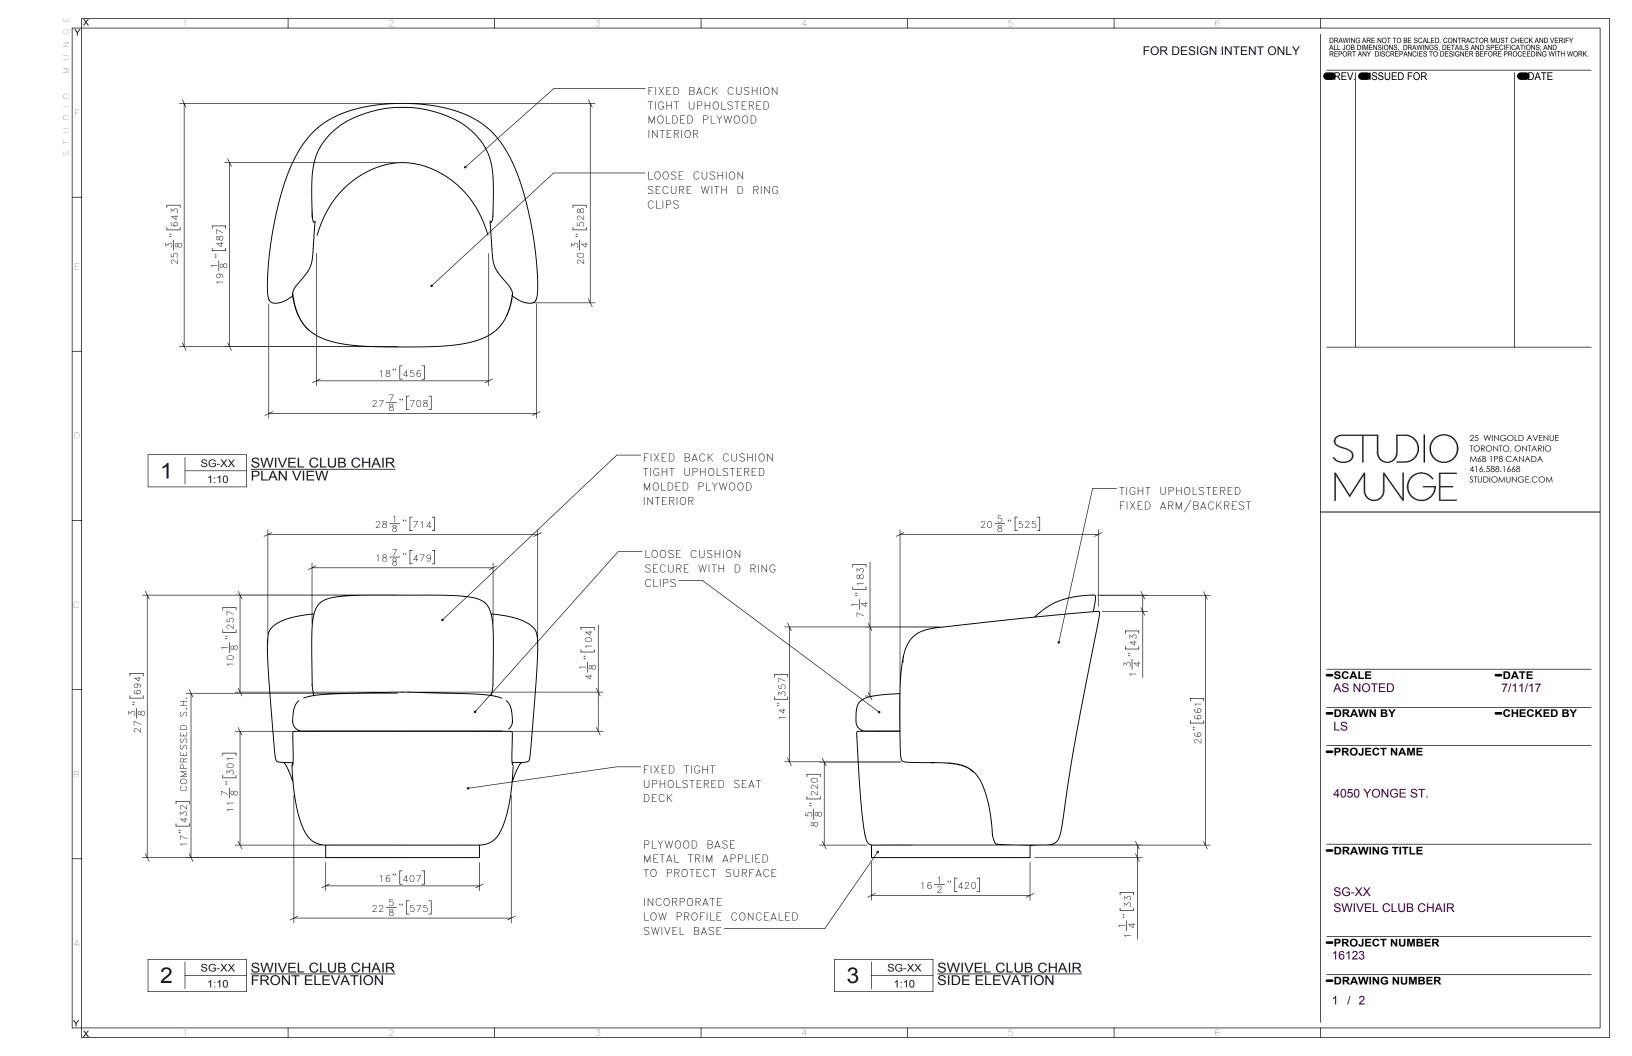

| 6              |                                                                                                                                                                                                      |
|----------------|------------------------------------------------------------------------------------------------------------------------------------------------------------------------------------------------------|
| GN INTENT ONLY | DRAWING ARE NOT TO BE SCALED. CONTRACTOR MUST CHECK AND VERIFY<br>ALL JOB DIMENSIONS, DRAWINGS, DETAILS AND SPECIFICATIONS; AND<br>REPORT ANY DISCREPANCIES TO DESIGNER BEFORE PROCEEDING WITH WORK. |
|                |                                                                                                                                                                                                      |
|                |                                                                                                                                                                                                      |
|                |                                                                                                                                                                                                      |
|                |                                                                                                                                                                                                      |
|                |                                                                                                                                                                                                      |
|                |                                                                                                                                                                                                      |
|                | 25 WINGOLD AVENUE<br>TORONTO, ONTARIO<br>M6B 1P8 CANADA<br>416.588.1668<br>STUDIOMUNGE.COM                                                                                                           |
|                | IVUNGE                                                                                                                                                                                               |
|                |                                                                                                                                                                                                      |
|                |                                                                                                                                                                                                      |
|                | -SCALE -DATE<br>AS NOTED 7/11/17                                                                                                                                                                     |
|                | -DRAWN BY -CHECKED BY<br>LS                                                                                                                                                                          |
|                |                                                                                                                                                                                                      |
|                | 4050 YONGE ST.                                                                                                                                                                                       |
|                | -DRAWING TITLE                                                                                                                                                                                       |
|                | SG-XX<br>SWIVEL CLUB CHAIR                                                                                                                                                                           |
|                | -PROJECT NUMBER<br>16123                                                                                                                                                                             |
|                | -DRAWING NUMBER<br>2 / 2                                                                                                                                                                             |
| C              |                                                                                                                                                                                                      |