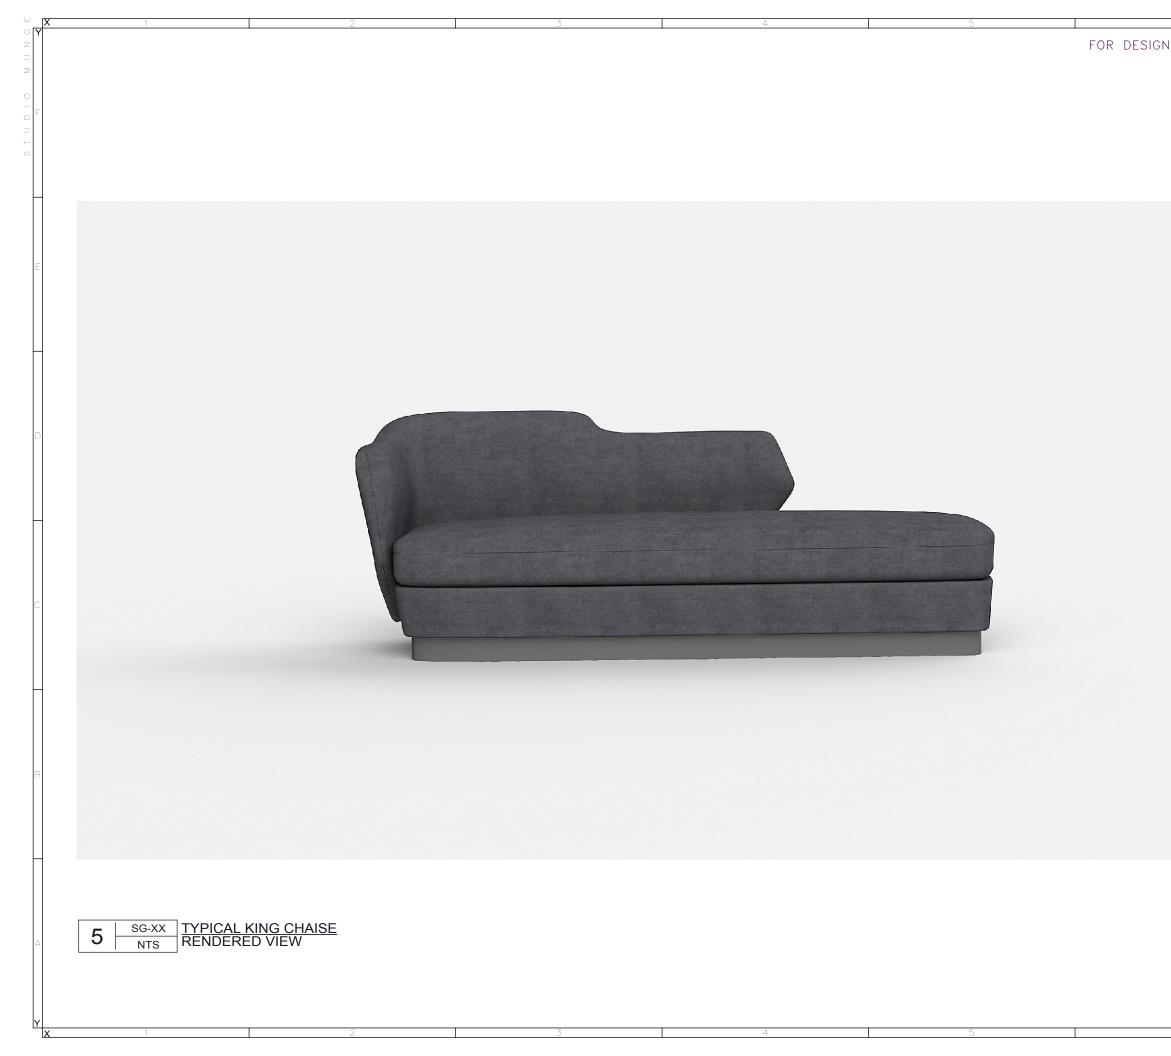

| 6             |                                                                                                                                                                                                                                  |
|---------------|----------------------------------------------------------------------------------------------------------------------------------------------------------------------------------------------------------------------------------|
| I INTENT ONLY | DRAWING ARE NOT TO BE SCALED. CONTRACTOR MUST CHECK AND VERIFY<br>ALL JOB DIMENSIONS, DRAWINGS, DETAILS AND SPECIFICATIONS; AND<br>REPORT ANY DISCREPANCIES TO DESIGNER BEFORE PROCEEDING WITH WORK.<br>-REV.I -ISSUED FOR -DATE |
|               |                                                                                                                                                                                                                                  |
|               | STUDIO<br>M6B 1P8 CANADA<br>416,588,1668<br>STUDIOMUNGE.COM                                                                                                                                                                      |
|               | -SCALE -DATE<br>AS NOTED 7/11/17<br>-DRAWN BY -CHECKED BY                                                                                                                                                                        |
|               | AM<br>-PROJECT NAME<br>4050 YONGE ST                                                                                                                                                                                             |
|               | -DRAWING TITLE<br>SG-XX<br>TYPICAL KING CHAISE<br>-PROJECT NUMBER<br>15129<br>-DRAWING NUMBER<br>2 / 2                                                                                                                           |