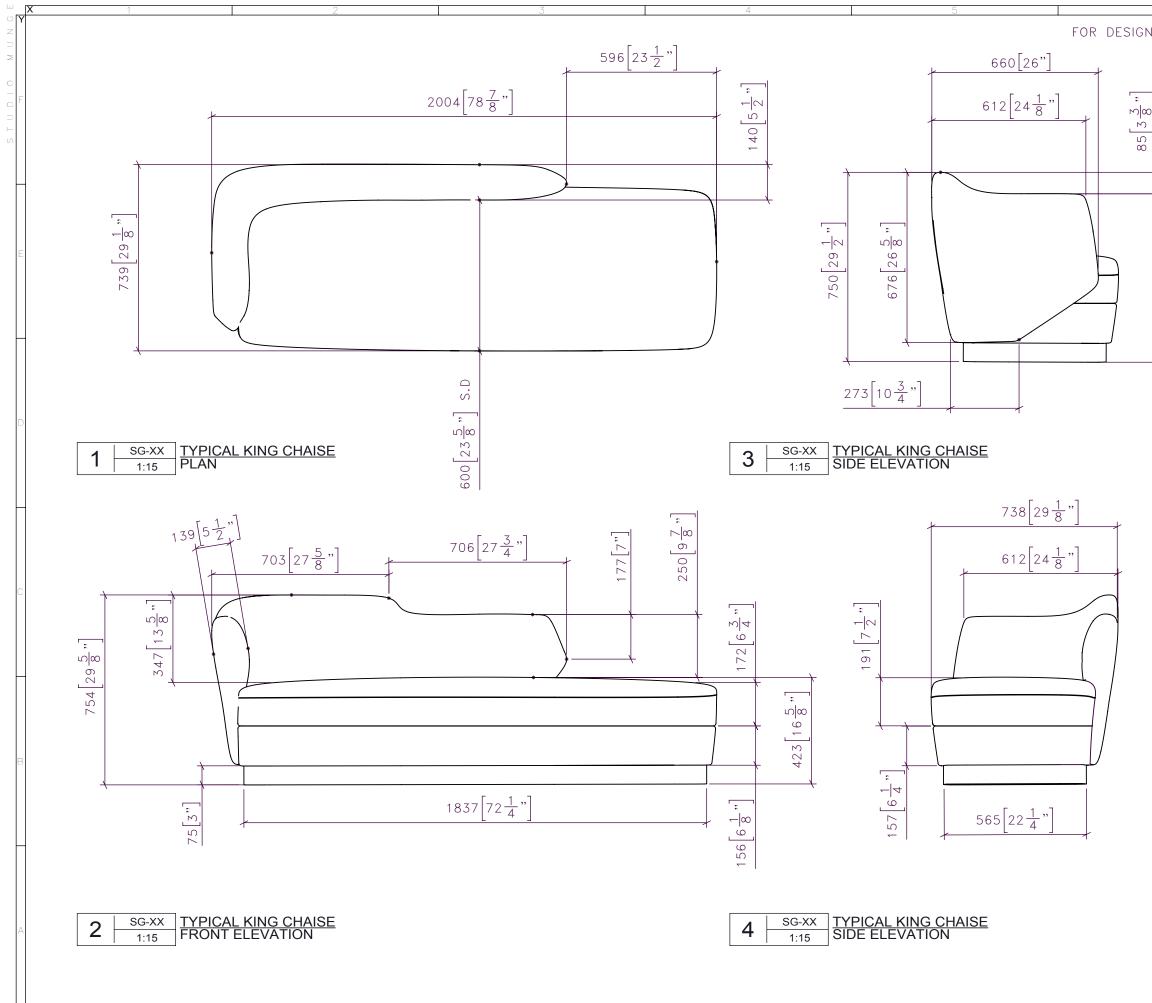

| 6                                     |                                                                                                                                                         |                     |
|---------------------------------------|---------------------------------------------------------------------------------------------------------------------------------------------------------|---------------------|
| N INTENT ONLY                         | DRAWING ARE NOT TO BE SCALED. CONTRACTOR MUST C<br>ALL JOB DIMENSIONS, DRAWINGS, DETAILS AND SPECIFIC<br>REPORT ANY DISCREPANCIES TO DESIGNER BEFORE PR |                     |
|                                       | -REVI -ISSUED FOR                                                                                                                                       | -DATE               |
|                                       |                                                                                                                                                         |                     |
| <u> </u>                              |                                                                                                                                                         |                     |
| $668 \left[ 26 \frac{1}{4} " \right]$ |                                                                                                                                                         |                     |
|                                       |                                                                                                                                                         |                     |
| ¥                                     |                                                                                                                                                         |                     |
|                                       |                                                                                                                                                         |                     |
|                                       | STUDIO 25 WINGO<br>TORONTO,<br>M6B 1P8 C,<br>416.588.166<br>STUDIOMUN                                                                                   | ANADA<br>58         |
|                                       |                                                                                                                                                         |                     |
|                                       |                                                                                                                                                         |                     |
|                                       |                                                                                                                                                         |                     |
|                                       |                                                                                                                                                         | <b>ATE</b><br>11/17 |
|                                       | -DRAWN BY -CI                                                                                                                                           | HECKED BY           |
|                                       |                                                                                                                                                         |                     |
|                                       | 4050 YONGE ST                                                                                                                                           |                     |
|                                       | -DRAWING TITLE                                                                                                                                          |                     |
|                                       | SG-XXX<br>TYPICAL KING CHAISE                                                                                                                           |                     |
|                                       | -PROJECT NUMBER<br>15129                                                                                                                                |                     |
|                                       |                                                                                                                                                         |                     |
|                                       | 1 / 2                                                                                                                                                   |                     |