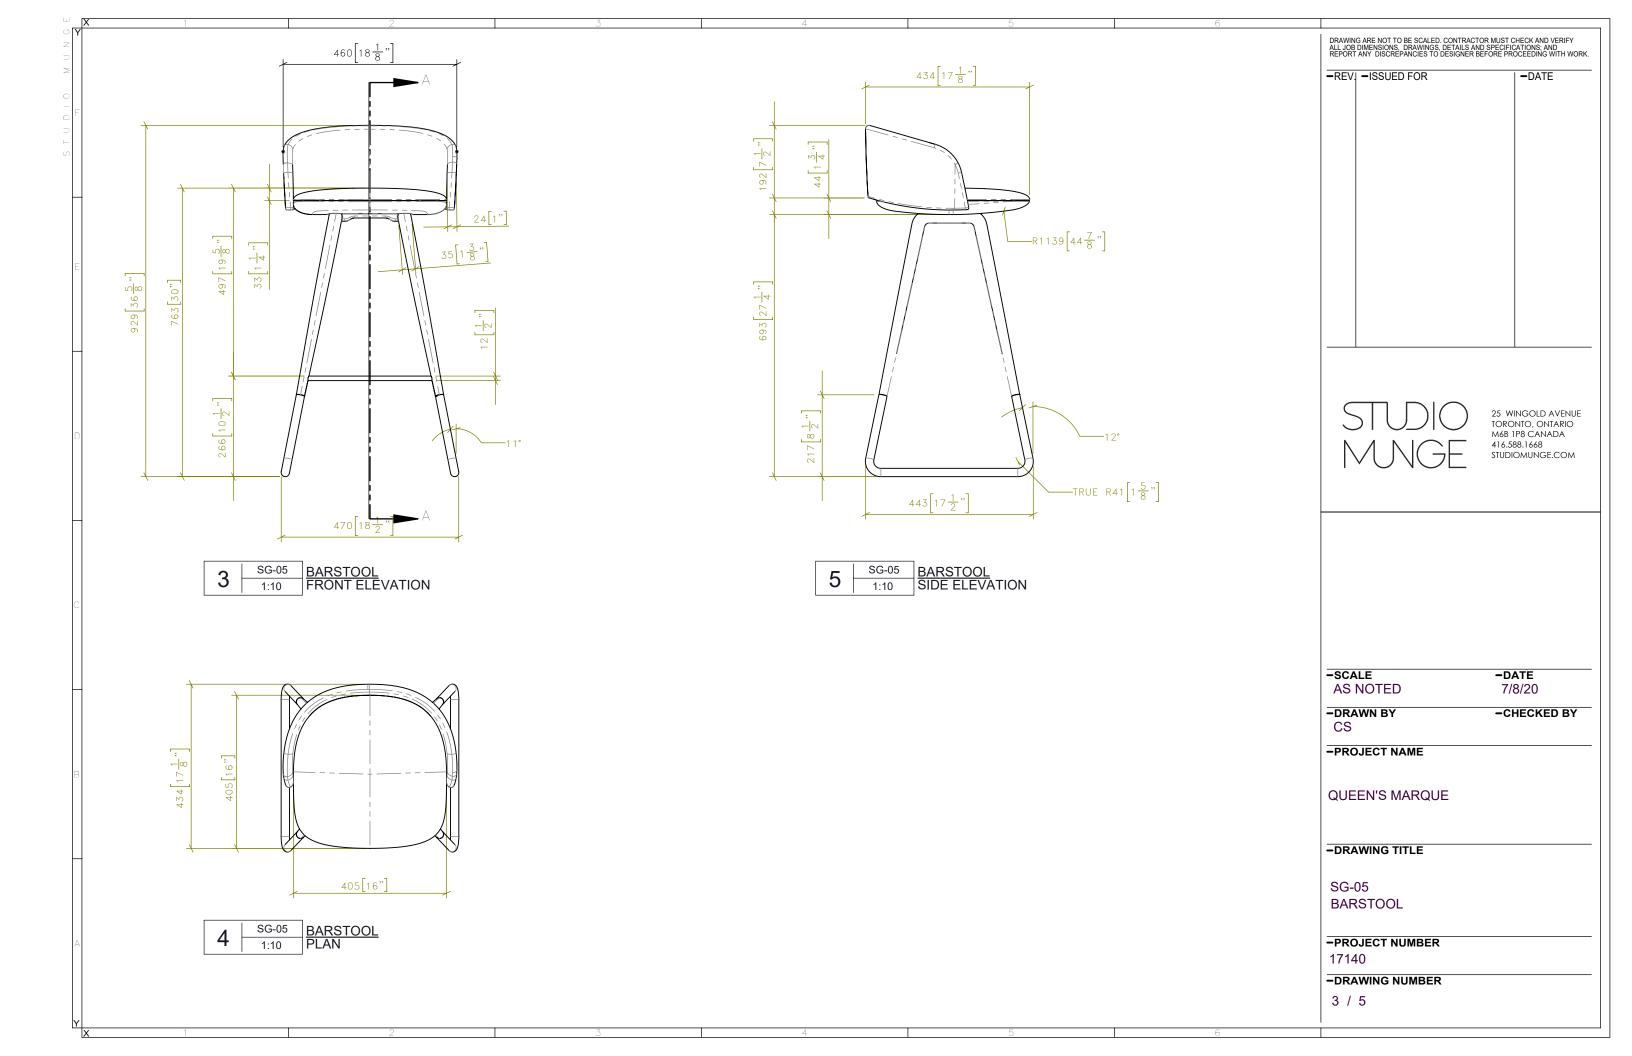

| , .      | <u>A</u> 1 2 1 3                                                                                                                                                                                                                                                                                                                                                                                                                                                                                                                                                                                                                                                                                                                                                                                                                             | 4                          | 5                                   | 6                                                                                                                                                                                              |                                             |                                                                       |
|----------|----------------------------------------------------------------------------------------------------------------------------------------------------------------------------------------------------------------------------------------------------------------------------------------------------------------------------------------------------------------------------------------------------------------------------------------------------------------------------------------------------------------------------------------------------------------------------------------------------------------------------------------------------------------------------------------------------------------------------------------------------------------------------------------------------------------------------------------------|----------------------------|-------------------------------------|------------------------------------------------------------------------------------------------------------------------------------------------------------------------------------------------|---------------------------------------------|-----------------------------------------------------------------------|
| O Y      | SEATING INSTRUCTONS:                                                                                                                                                                                                                                                                                                                                                                                                                                                                                                                                                                                                                                                                                                                                                                                                                         | ACCESSORY CODE DESCRIPTION |                                     | DRAWING ARE NOT TO BE SCALED. CONTRACTOR MUST CHECK AND VERIFY ALL JOB DIMENSIONS, DRAWINGS, DETAILS AND SPECIFICATIONS; AND REPORT ANY DISCREPANCIES TO DESIGNER BEFORE PROCEEDING WITH WORK. |                                             |                                                                       |
| W Oldurs | - ALL SEAMS TO BE BLIND UNLESS OTHERWISE SPECIFIED - SUBMITTAL OF SHOP DRAWINGS, FINISH SAMPLES, AND/OR PROTOTYPE TO STUDIO MUNGE FOR REVIEW AND WRITTEN APPROVAL IS REQUIRED FOR ALL PIECES SUPPLIED BY INDICATED VENDOR OR OTHER TO BE TIGHT UPHOLSTERED UNLESS OTHERWISE SPECIFIED - DRAWINGS PROVIDED ARE FOR DESIGN INTENT ONLY - PROVIDE CONTRACT QUALITY LOW PROFILE LEVELERS AS REQUIRED - PROVIDE CONTRACT QUALITY LOW PROFILE GLIDES TO PROTECT FLOOR FROM SCRATCHING - REFER TO DRAWINGS FOR DETAILS - HARDWARE TO BE HIDDEN UNLESS OTHERWISE SPECIFIED - HARDWARE TO BE REVIEWED AND APPROVED BY SM - MANUFACTURER TO ENSURE NO ISSUE WITH SITE ACCESS AND CLEARANCE FOR DELIVERY AND INSTALLATION - PURCHASING AGENT TO SUBMIT ALL NEW SUBSTITUTIONS TO STUDIO MUNGE FOR WRITTEN APPROVAL PRIOR TO MANUFACTURING AND PURCHASING |                            |                                     |                                                                                                                                                                                                | -REVISSUED FOR                              | -DATE                                                                 |
|          |                                                                                                                                                                                                                                                                                                                                                                                                                                                                                                                                                                                                                                                                                                                                                                                                                                              | REQUIRED ITEM              | S) FOR DESIGNER APPROVAL PRIOR TO F | ARRICATION                                                                                                                                                                                     |                                             | 25 WINGOLD AVENUE                                                     |
|          | MATERIAL INSTRUCTONS:                                                                                                                                                                                                                                                                                                                                                                                                                                                                                                                                                                                                                                                                                                                                                                                                                        | SEAMING DIAGRAM            | SHOP DRAWINGS PROTOTYPE             | FINISH SAMPLE                                                                                                                                                                                  | 1 31 0 1 0 1 0 1 0 1 0 1 0 1 0 1 0 1 0 1    | TORONTO, ONTARIO<br>M6B 1P8 CANADA<br>416.588.1668<br>STUDIOMUNGE.COM |
|          | -MATERIALS TO BE OUTDOOR GRADE WHEN REQUIRED AND SPECIFIED IN DRAWINGS AND ORDER                                                                                                                                                                                                                                                                                                                                                                                                                                                                                                                                                                                                                                                                                                                                                             |                            |                                     |                                                                                                                                                                                                |                                             |                                                                       |
| C        | MATERIAL CODE DESCRIPTION COLOR/FINISH  SGF-04A                                                                                                                                                                                                                                                                                                                                                                                                                                                                                                                                                                                                                                                                                                                                                                                              |                            |                                     |                                                                                                                                                                                                |                                             |                                                                       |
|          | SGF-04B                                                                                                                                                                                                                                                                                                                                                                                                                                                                                                                                                                                                                                                                                                                                                                                                                                      |                            |                                     |                                                                                                                                                                                                | -SCALE AS NOTED -DRAWN BY                   | -DATE 7/8/20 -CHECKED BY                                              |
| E        | FF-WD-01                                                                                                                                                                                                                                                                                                                                                                                                                                                                                                                                                                                                                                                                                                                                                                                                                                     |                            |                                     |                                                                                                                                                                                                | CS -PROJECT NAME  QUEEN'S MARQUE            |                                                                       |
|          | FF-ML-01                                                                                                                                                                                                                                                                                                                                                                                                                                                                                                                                                                                                                                                                                                                                                                                                                                     |                            |                                     |                                                                                                                                                                                                | -DRAWING TITLE  SG-05 BARSTOOL              |                                                                       |
|          |                                                                                                                                                                                                                                                                                                                                                                                                                                                                                                                                                                                                                                                                                                                                                                                                                                              |                            |                                     |                                                                                                                                                                                                | -PROJECT NUMBER 17140 -DRAWING NUMBER 1 / 5 |                                                                       |