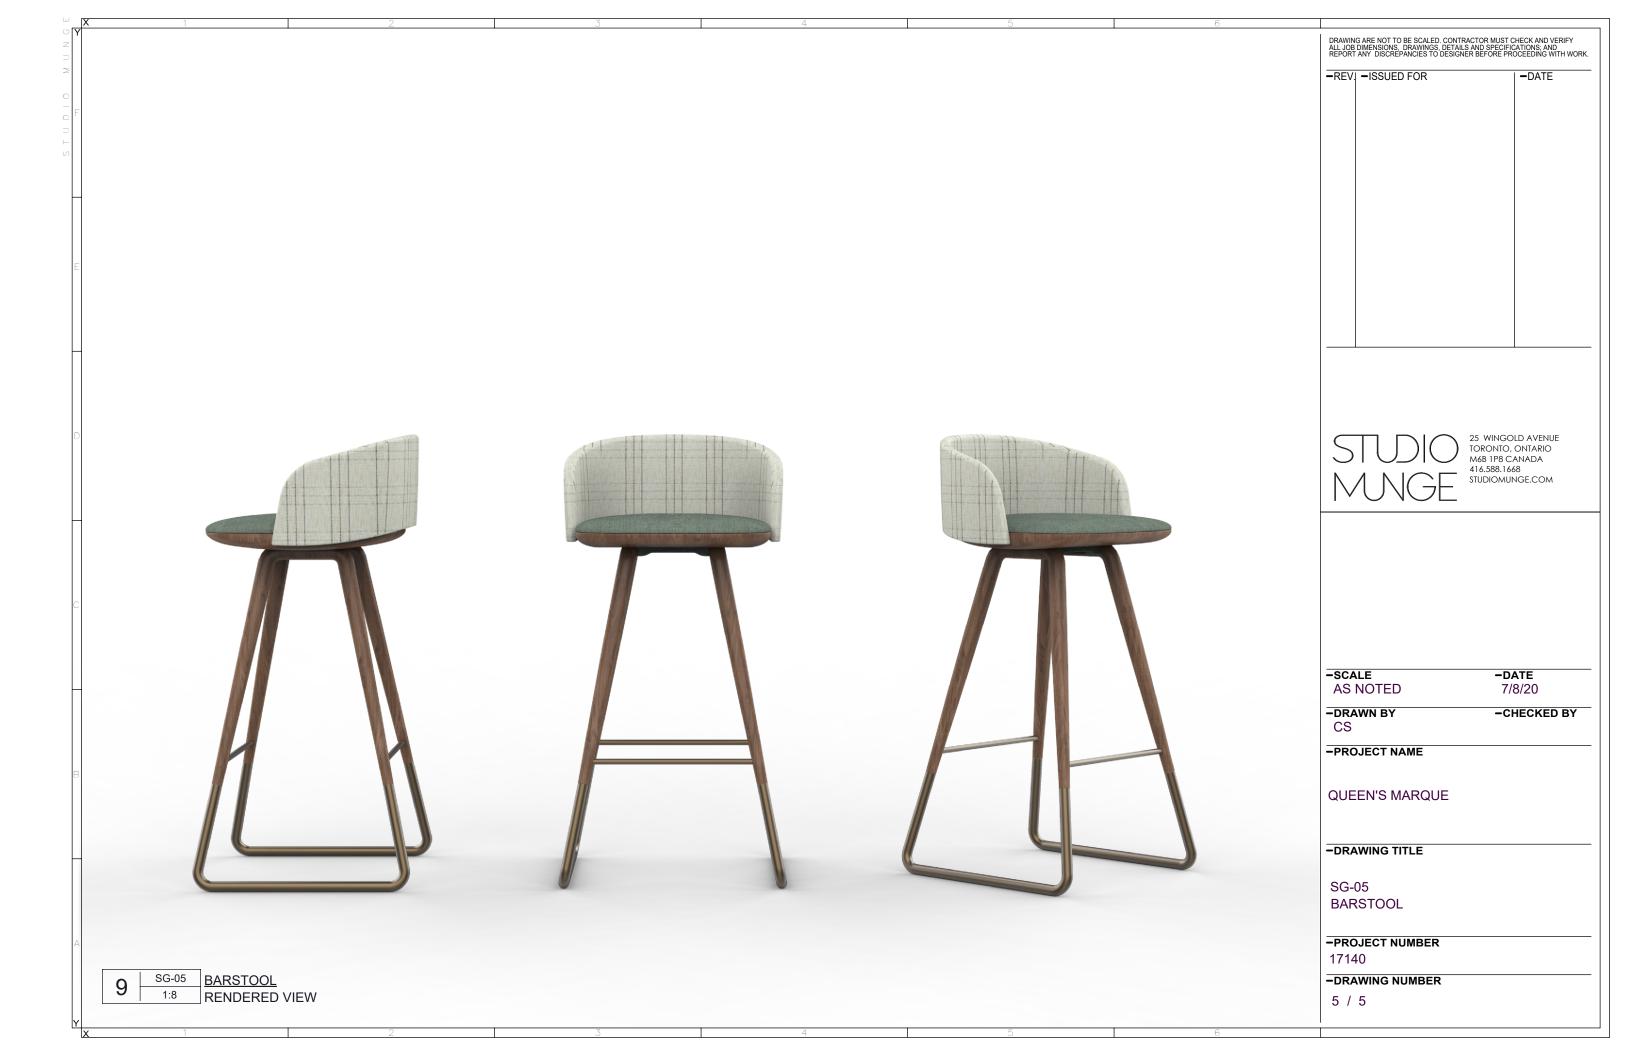

| , .      | <u>A</u> 1 2 1 3                                                                                                                                                                                                                                                                                                                                                                                                                                                                                                                                                                                                                                                                                                                                                                                                                             | 4                          | 5                                   | 6                                                                                                                                                                                              |                                             |                                                                       |
|----------|----------------------------------------------------------------------------------------------------------------------------------------------------------------------------------------------------------------------------------------------------------------------------------------------------------------------------------------------------------------------------------------------------------------------------------------------------------------------------------------------------------------------------------------------------------------------------------------------------------------------------------------------------------------------------------------------------------------------------------------------------------------------------------------------------------------------------------------------|----------------------------|-------------------------------------|------------------------------------------------------------------------------------------------------------------------------------------------------------------------------------------------|---------------------------------------------|-----------------------------------------------------------------------|
| O Y      | SEATING INSTRUCTONS:                                                                                                                                                                                                                                                                                                                                                                                                                                                                                                                                                                                                                                                                                                                                                                                                                         | ACCESSORY CODE DESCRIPTION |                                     | DRAWING ARE NOT TO BE SCALED. CONTRACTOR MUST CHECK AND VERIFY ALL JOB DIMENSIONS, DRAWINGS, DETAILS AND SPECIFICATIONS; AND REPORT ANY DISCREPANCIES TO DESIGNER BEFORE PROCEEDING WITH WORK. |                                             |                                                                       |
| W Oldurs | - ALL SEAMS TO BE BLIND UNLESS OTHERWISE SPECIFIED - SUBMITTAL OF SHOP DRAWINGS, FINISH SAMPLES, AND/OR PROTOTYPE TO STUDIO MUNGE FOR REVIEW AND WRITTEN APPROVAL IS REQUIRED FOR ALL PIECES SUPPLIED BY INDICATED VENDOR OR OTHER TO BE TIGHT UPHOLSTERED UNLESS OTHERWISE SPECIFIED - DRAWINGS PROVIDED ARE FOR DESIGN INTENT ONLY - PROVIDE CONTRACT QUALITY LOW PROFILE LEVELERS AS REQUIRED - PROVIDE CONTRACT QUALITY LOW PROFILE GLIDES TO PROTECT FLOOR FROM SCRATCHING - REFER TO DRAWINGS FOR DETAILS - HARDWARE TO BE HIDDEN UNLESS OTHERWISE SPECIFIED - HARDWARE TO BE REVIEWED AND APPROVED BY SM - MANUFACTURER TO ENSURE NO ISSUE WITH SITE ACCESS AND CLEARANCE FOR DELIVERY AND INSTALLATION - PURCHASING AGENT TO SUBMIT ALL NEW SUBSTITUTIONS TO STUDIO MUNGE FOR WRITTEN APPROVAL PRIOR TO MANUFACTURING AND PURCHASING |                            |                                     |                                                                                                                                                                                                | -REVISSUED FOR                              | -DATE                                                                 |
|          |                                                                                                                                                                                                                                                                                                                                                                                                                                                                                                                                                                                                                                                                                                                                                                                                                                              | REQUIRED ITEM              | S) FOR DESIGNER APPROVAL PRIOR TO F | ARRICATION                                                                                                                                                                                     |                                             | 25 WINGOLD AVENUE                                                     |
|          | MATERIAL INSTRUCTONS:                                                                                                                                                                                                                                                                                                                                                                                                                                                                                                                                                                                                                                                                                                                                                                                                                        | SEAMING DIAGRAM            | SHOP DRAWINGS PROTOTYPE             | FINISH SAMPLE                                                                                                                                                                                  | 1 31 0 1 0 1 0 1 0 1 0 1 0 1 0 1 0 1 0 1    | TORONTO, ONTARIO<br>M6B 1P8 CANADA<br>416.588.1668<br>STUDIOMUNGE.COM |
|          | -MATERIALS TO BE OUTDOOR GRADE WHEN REQUIRED AND SPECIFIED IN DRAWINGS AND ORDER                                                                                                                                                                                                                                                                                                                                                                                                                                                                                                                                                                                                                                                                                                                                                             |                            |                                     |                                                                                                                                                                                                |                                             |                                                                       |
| C        | MATERIAL CODE DESCRIPTION COLOR/FINISH  SGF-04A                                                                                                                                                                                                                                                                                                                                                                                                                                                                                                                                                                                                                                                                                                                                                                                              |                            |                                     |                                                                                                                                                                                                |                                             |                                                                       |
|          | SGF-04B                                                                                                                                                                                                                                                                                                                                                                                                                                                                                                                                                                                                                                                                                                                                                                                                                                      |                            |                                     |                                                                                                                                                                                                | -SCALE AS NOTED -DRAWN BY                   | -DATE 7/8/20 -CHECKED BY                                              |
| E        | FF-WD-01                                                                                                                                                                                                                                                                                                                                                                                                                                                                                                                                                                                                                                                                                                                                                                                                                                     |                            |                                     |                                                                                                                                                                                                | CS -PROJECT NAME  QUEEN'S MARQUE            |                                                                       |
|          | FF-ML-01                                                                                                                                                                                                                                                                                                                                                                                                                                                                                                                                                                                                                                                                                                                                                                                                                                     |                            |                                     |                                                                                                                                                                                                | -DRAWING TITLE  SG-05 BARSTOOL              |                                                                       |
|          |                                                                                                                                                                                                                                                                                                                                                                                                                                                                                                                                                                                                                                                                                                                                                                                                                                              |                            |                                     |                                                                                                                                                                                                | -PROJECT NUMBER 17140 -DRAWING NUMBER 1 / 5 |                                                                       |