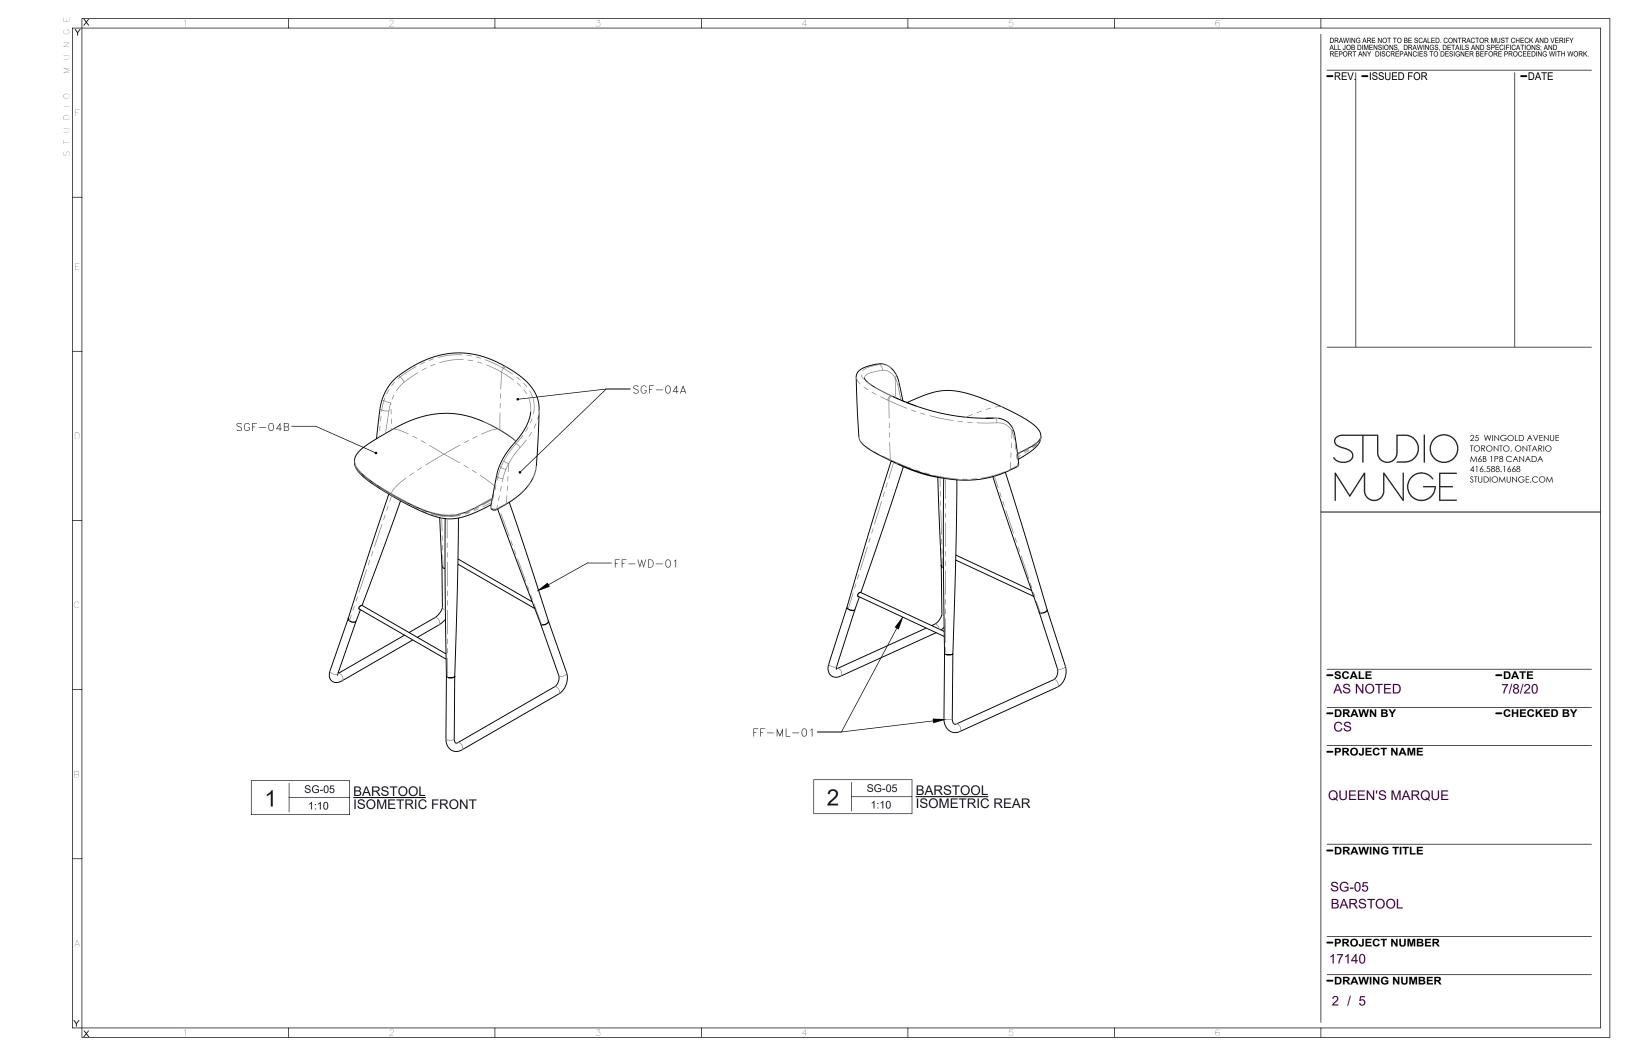

| , .      | <u>A</u> 1 2 1 3                                                                                                                                                                                                                                                                                                                                                                                                                                                                                                                                                                                                                                                                                                                                                                                                                             | 4                          | 5                                   | 6                                                                                                                                                                                              |                                             |                                                                       |
|----------|----------------------------------------------------------------------------------------------------------------------------------------------------------------------------------------------------------------------------------------------------------------------------------------------------------------------------------------------------------------------------------------------------------------------------------------------------------------------------------------------------------------------------------------------------------------------------------------------------------------------------------------------------------------------------------------------------------------------------------------------------------------------------------------------------------------------------------------------|----------------------------|-------------------------------------|------------------------------------------------------------------------------------------------------------------------------------------------------------------------------------------------|---------------------------------------------|-----------------------------------------------------------------------|
| O Y      | SEATING INSTRUCTONS:                                                                                                                                                                                                                                                                                                                                                                                                                                                                                                                                                                                                                                                                                                                                                                                                                         | ACCESSORY CODE DESCRIPTION |                                     | DRAWING ARE NOT TO BE SCALED. CONTRACTOR MUST CHECK AND VERIFY ALL JOB DIMENSIONS, DRAWINGS, DETAILS AND SPECIFICATIONS; AND REPORT ANY DISCREPANCIES TO DESIGNER BEFORE PROCEEDING WITH WORK. |                                             |                                                                       |
| W Oldurs | - ALL SEAMS TO BE BLIND UNLESS OTHERWISE SPECIFIED - SUBMITTAL OF SHOP DRAWINGS, FINISH SAMPLES, AND/OR PROTOTYPE TO STUDIO MUNGE FOR REVIEW AND WRITTEN APPROVAL IS REQUIRED FOR ALL PIECES SUPPLIED BY INDICATED VENDOR OR OTHER TO BE TIGHT UPHOLSTERED UNLESS OTHERWISE SPECIFIED - DRAWINGS PROVIDED ARE FOR DESIGN INTENT ONLY - PROVIDE CONTRACT QUALITY LOW PROFILE LEVELERS AS REQUIRED - PROVIDE CONTRACT QUALITY LOW PROFILE GLIDES TO PROTECT FLOOR FROM SCRATCHING - REFER TO DRAWINGS FOR DETAILS - HARDWARE TO BE HIDDEN UNLESS OTHERWISE SPECIFIED - HARDWARE TO BE REVIEWED AND APPROVED BY SM - MANUFACTURER TO ENSURE NO ISSUE WITH SITE ACCESS AND CLEARANCE FOR DELIVERY AND INSTALLATION - PURCHASING AGENT TO SUBMIT ALL NEW SUBSTITUTIONS TO STUDIO MUNGE FOR WRITTEN APPROVAL PRIOR TO MANUFACTURING AND PURCHASING |                            |                                     |                                                                                                                                                                                                | -REVISSUED FOR                              | -DATE                                                                 |
|          |                                                                                                                                                                                                                                                                                                                                                                                                                                                                                                                                                                                                                                                                                                                                                                                                                                              | REQUIRED ITEM              | S) FOR DESIGNER APPROVAL PRIOR TO F | ARRICATION                                                                                                                                                                                     |                                             | 25 WINGOLD AVENUE                                                     |
|          | MATERIAL INSTRUCTONS:                                                                                                                                                                                                                                                                                                                                                                                                                                                                                                                                                                                                                                                                                                                                                                                                                        | SEAMING DIAGRAM            | SHOP DRAWINGS PROTOTYPE             | FINISH SAMPLE                                                                                                                                                                                  | 1 31 0 1 0 1 0 1 0 1 0 1 0 1 0 1 0 1 0 1    | TORONTO, ONTARIO<br>M6B 1P8 CANADA<br>416.588.1668<br>STUDIOMUNGE.COM |
|          | -MATERIALS TO BE OUTDOOR GRADE WHEN REQUIRED AND SPECIFIED IN DRAWINGS AND ORDER                                                                                                                                                                                                                                                                                                                                                                                                                                                                                                                                                                                                                                                                                                                                                             |                            |                                     |                                                                                                                                                                                                |                                             |                                                                       |
| C        | MATERIAL CODE DESCRIPTION COLOR/FINISH  SGF-04A                                                                                                                                                                                                                                                                                                                                                                                                                                                                                                                                                                                                                                                                                                                                                                                              |                            |                                     |                                                                                                                                                                                                |                                             |                                                                       |
|          | SGF-04B                                                                                                                                                                                                                                                                                                                                                                                                                                                                                                                                                                                                                                                                                                                                                                                                                                      |                            |                                     |                                                                                                                                                                                                | -SCALE AS NOTED -DRAWN BY                   | -DATE 7/8/20 -CHECKED BY                                              |
| E        | FF-WD-01                                                                                                                                                                                                                                                                                                                                                                                                                                                                                                                                                                                                                                                                                                                                                                                                                                     |                            |                                     |                                                                                                                                                                                                | CS -PROJECT NAME  QUEEN'S MARQUE            |                                                                       |
|          | FF-ML-01                                                                                                                                                                                                                                                                                                                                                                                                                                                                                                                                                                                                                                                                                                                                                                                                                                     |                            |                                     |                                                                                                                                                                                                | -DRAWING TITLE  SG-05 BARSTOOL              |                                                                       |
|          |                                                                                                                                                                                                                                                                                                                                                                                                                                                                                                                                                                                                                                                                                                                                                                                                                                              |                            |                                     |                                                                                                                                                                                                | -PROJECT NUMBER 17140 -DRAWING NUMBER 1 / 5 |                                                                       |