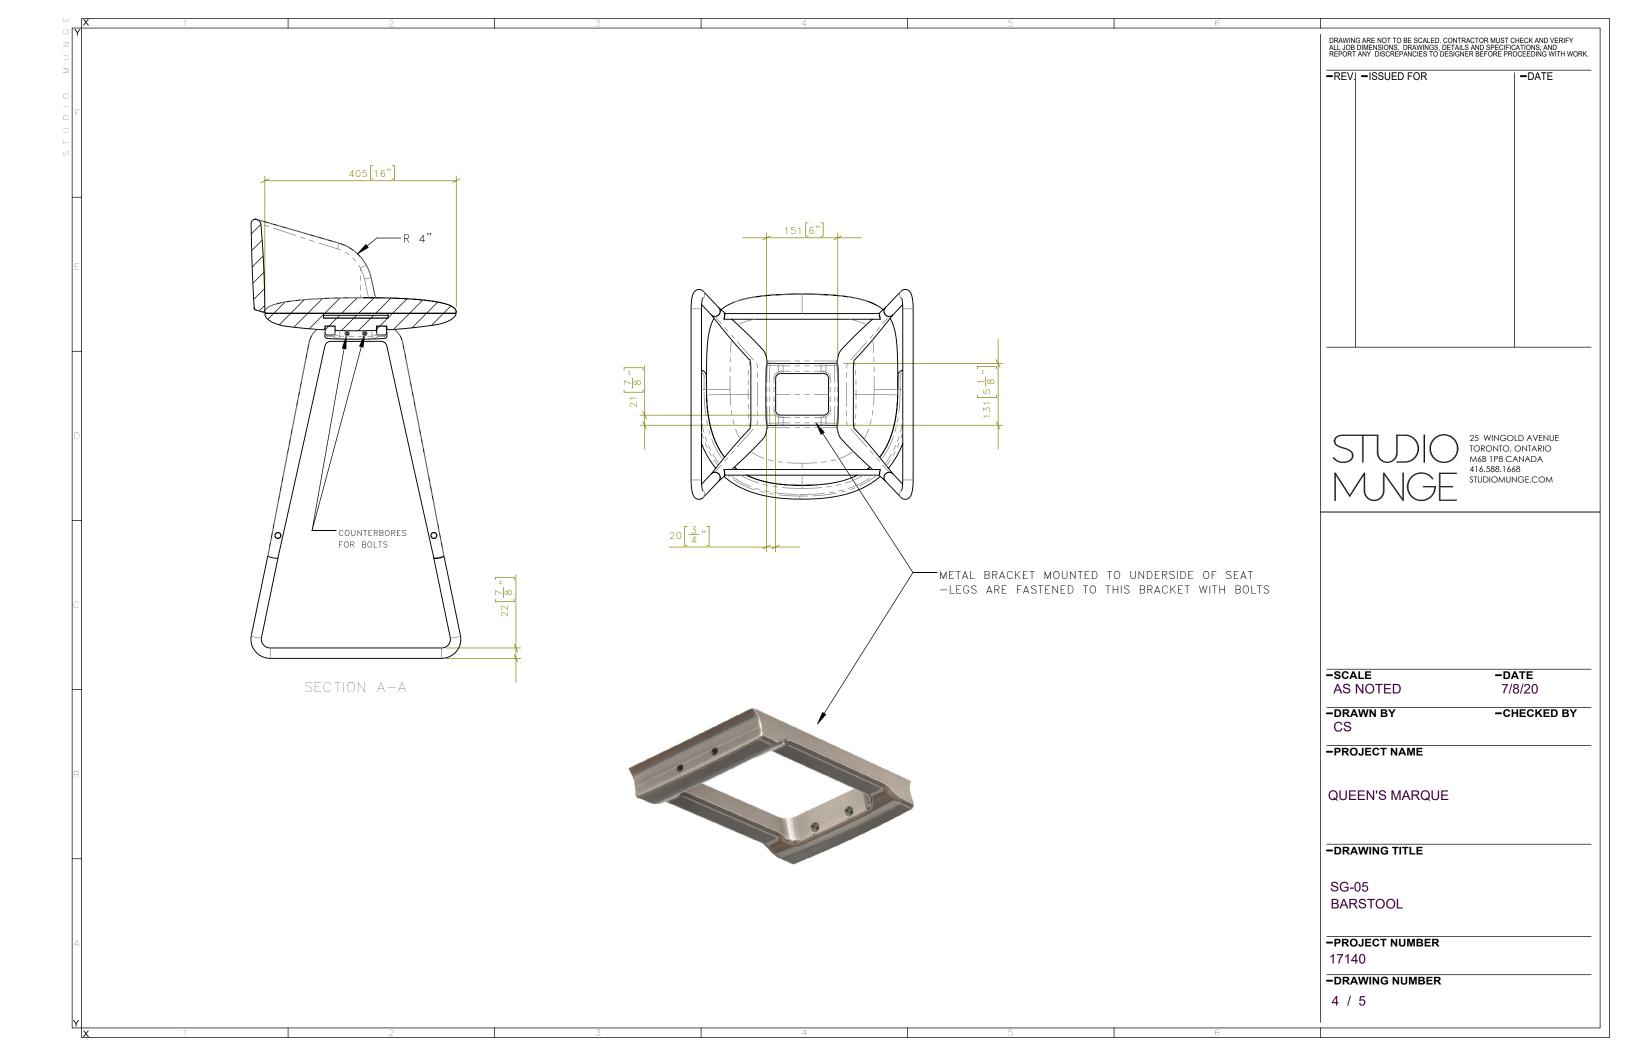

| , .      | <u>A</u> 1 2 1 3                                                                                                                                                                                                                                                                                                                                                                                                                                                                                                                                                                                                                                                                                                                                                                                                                             | 4                          | 5                                   | 6                                                                                                                                                                                              |                                             |                                                                       |
|----------|----------------------------------------------------------------------------------------------------------------------------------------------------------------------------------------------------------------------------------------------------------------------------------------------------------------------------------------------------------------------------------------------------------------------------------------------------------------------------------------------------------------------------------------------------------------------------------------------------------------------------------------------------------------------------------------------------------------------------------------------------------------------------------------------------------------------------------------------|----------------------------|-------------------------------------|------------------------------------------------------------------------------------------------------------------------------------------------------------------------------------------------|---------------------------------------------|-----------------------------------------------------------------------|
| O Y      | SEATING INSTRUCTONS:                                                                                                                                                                                                                                                                                                                                                                                                                                                                                                                                                                                                                                                                                                                                                                                                                         | ACCESSORY CODE DESCRIPTION |                                     | DRAWING ARE NOT TO BE SCALED. CONTRACTOR MUST CHECK AND VERIFY ALL JOB DIMENSIONS, DRAWINGS, DETAILS AND SPECIFICATIONS; AND REPORT ANY DISCREPANCIES TO DESIGNER BEFORE PROCEEDING WITH WORK. |                                             |                                                                       |
| W Oldurs | - ALL SEAMS TO BE BLIND UNLESS OTHERWISE SPECIFIED - SUBMITTAL OF SHOP DRAWINGS, FINISH SAMPLES, AND/OR PROTOTYPE TO STUDIO MUNGE FOR REVIEW AND WRITTEN APPROVAL IS REQUIRED FOR ALL PIECES SUPPLIED BY INDICATED VENDOR OR OTHER TO BE TIGHT UPHOLSTERED UNLESS OTHERWISE SPECIFIED - DRAWINGS PROVIDED ARE FOR DESIGN INTENT ONLY - PROVIDE CONTRACT QUALITY LOW PROFILE LEVELERS AS REQUIRED - PROVIDE CONTRACT QUALITY LOW PROFILE GLIDES TO PROTECT FLOOR FROM SCRATCHING - REFER TO DRAWINGS FOR DETAILS - HARDWARE TO BE HIDDEN UNLESS OTHERWISE SPECIFIED - HARDWARE TO BE REVIEWED AND APPROVED BY SM - MANUFACTURER TO ENSURE NO ISSUE WITH SITE ACCESS AND CLEARANCE FOR DELIVERY AND INSTALLATION - PURCHASING AGENT TO SUBMIT ALL NEW SUBSTITUTIONS TO STUDIO MUNGE FOR WRITTEN APPROVAL PRIOR TO MANUFACTURING AND PURCHASING |                            |                                     |                                                                                                                                                                                                | -REVISSUED FOR                              | -DATE                                                                 |
|          |                                                                                                                                                                                                                                                                                                                                                                                                                                                                                                                                                                                                                                                                                                                                                                                                                                              | REQUIRED ITEM              | S) FOR DESIGNER APPROVAL PRIOR TO F | ARRICATION                                                                                                                                                                                     |                                             | 25 WINGOLD AVENUE                                                     |
|          | MATERIAL INSTRUCTONS:                                                                                                                                                                                                                                                                                                                                                                                                                                                                                                                                                                                                                                                                                                                                                                                                                        | SEAMING DIAGRAM            | SHOP DRAWINGS PROTOTYPE             | FINISH SAMPLE                                                                                                                                                                                  | 1 31 0 1 0 1 0 1 0 1 0 1 0 1 0 1 0 1 0 1    | TORONTO, ONTARIO<br>M6B 1P8 CANADA<br>416.588.1668<br>STUDIOMUNGE.COM |
|          | -MATERIALS TO BE OUTDOOR GRADE WHEN REQUIRED AND SPECIFIED IN DRAWINGS AND ORDER                                                                                                                                                                                                                                                                                                                                                                                                                                                                                                                                                                                                                                                                                                                                                             |                            |                                     |                                                                                                                                                                                                |                                             |                                                                       |
| C        | MATERIAL CODE DESCRIPTION COLOR/FINISH  SGF-04A                                                                                                                                                                                                                                                                                                                                                                                                                                                                                                                                                                                                                                                                                                                                                                                              |                            |                                     |                                                                                                                                                                                                |                                             |                                                                       |
|          | SGF-04B                                                                                                                                                                                                                                                                                                                                                                                                                                                                                                                                                                                                                                                                                                                                                                                                                                      |                            |                                     |                                                                                                                                                                                                | -SCALE AS NOTED -DRAWN BY                   | -DATE 7/8/20 -CHECKED BY                                              |
| E        | FF-WD-01                                                                                                                                                                                                                                                                                                                                                                                                                                                                                                                                                                                                                                                                                                                                                                                                                                     |                            |                                     |                                                                                                                                                                                                | CS -PROJECT NAME  QUEEN'S MARQUE            |                                                                       |
|          | FF-ML-01                                                                                                                                                                                                                                                                                                                                                                                                                                                                                                                                                                                                                                                                                                                                                                                                                                     |                            |                                     |                                                                                                                                                                                                | -DRAWING TITLE  SG-05 BARSTOOL              |                                                                       |
|          |                                                                                                                                                                                                                                                                                                                                                                                                                                                                                                                                                                                                                                                                                                                                                                                                                                              |                            |                                     |                                                                                                                                                                                                | -PROJECT NUMBER 17140 -DRAWING NUMBER 1 / 5 |                                                                       |