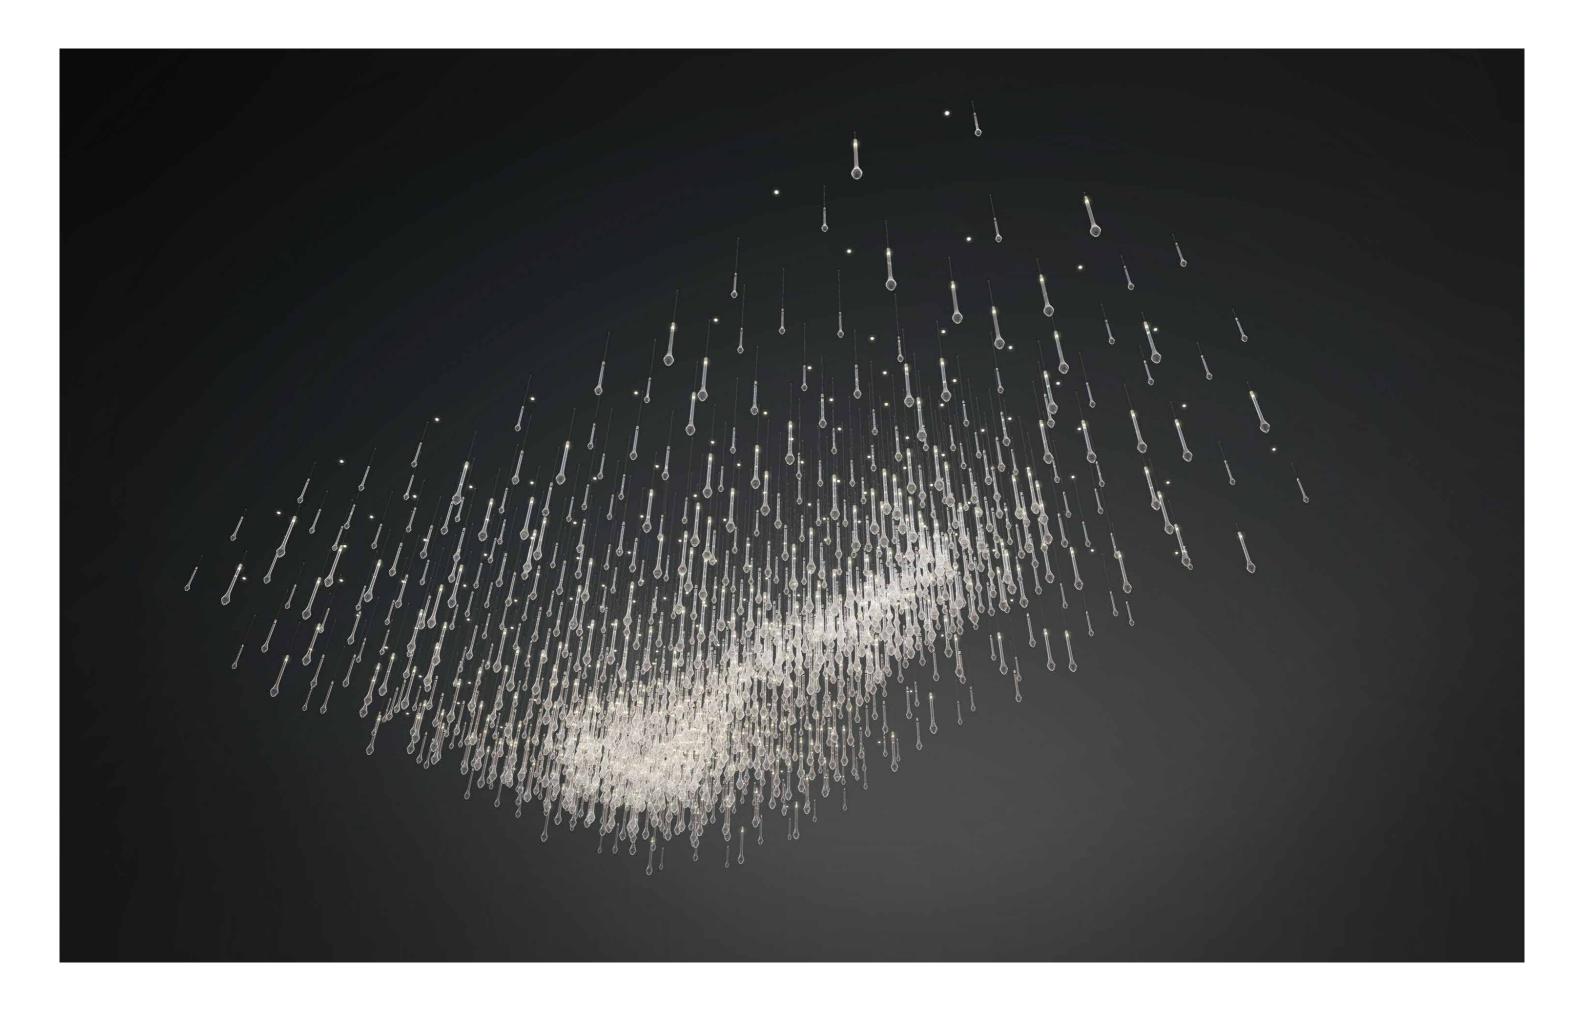

#### LOBBY

by Jana Ruzickova

Design drawing No. / 21Z091-00
Dimensions / L 16 700 mm (54' - 9") x W 12 900 mm (42' - 4") x OH 3 150 mm (10' - 4")
Glass / hand blown borosilicate glass "skittle" shapes with a ribbed texture on the inside Color / crystal clear
Fixing / metal wires
Light sources / internal LED, downlights