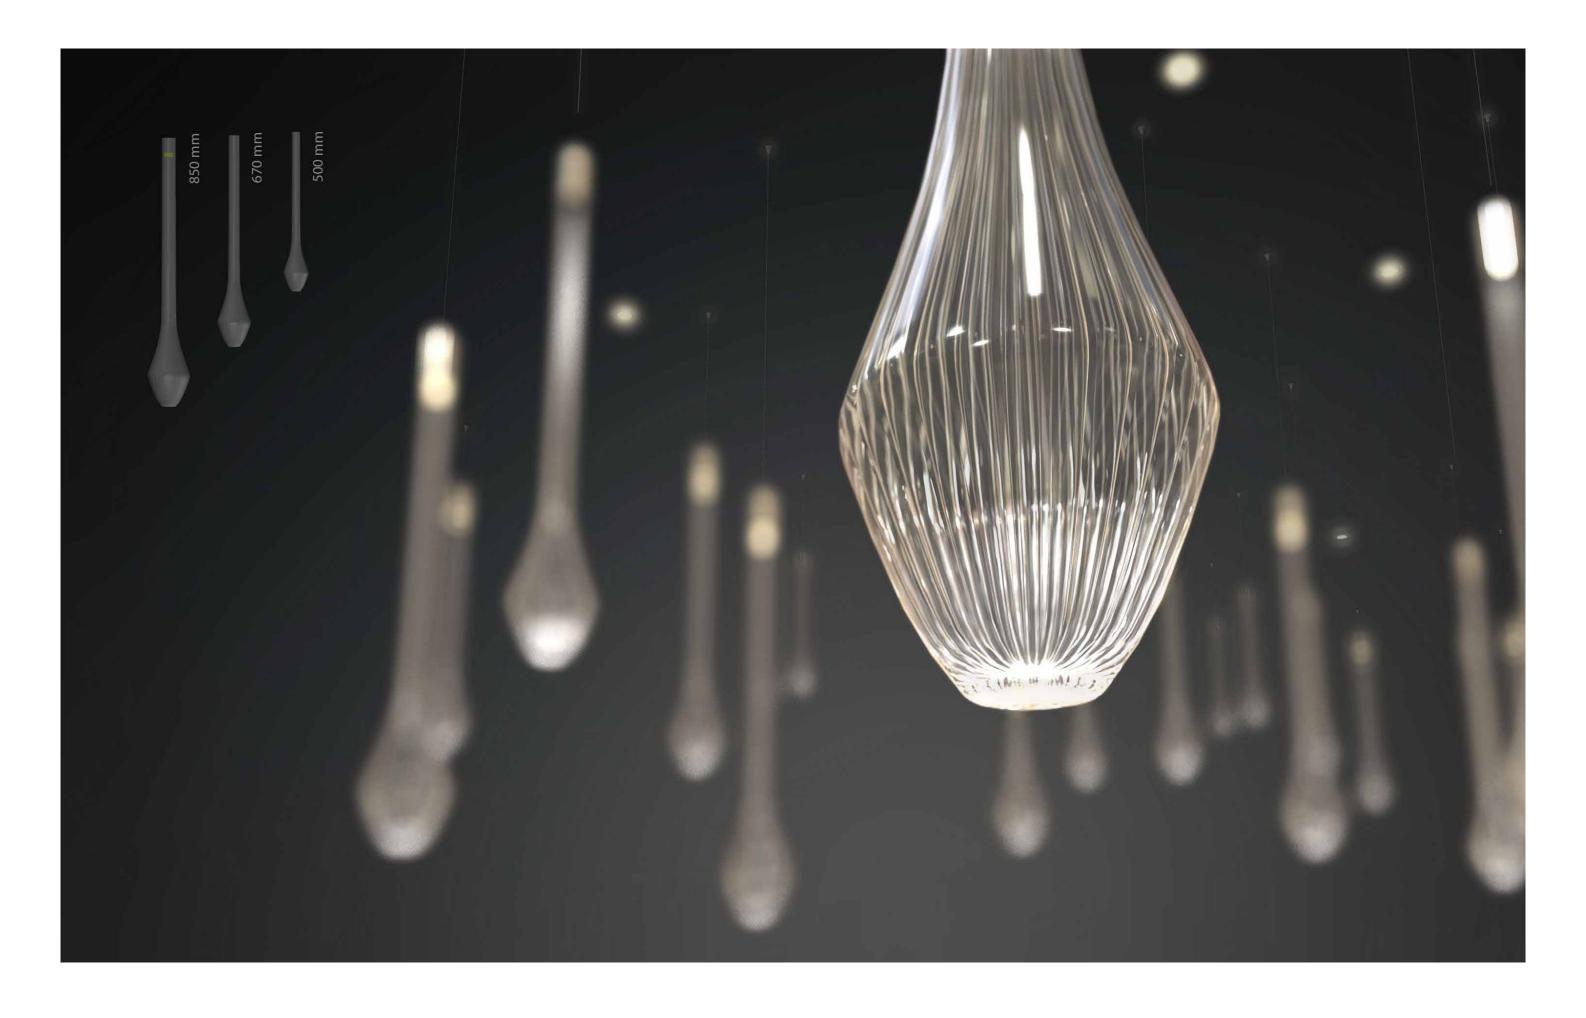

#### LOBBY

by Jana Ruzickova

Design drawing No. / 21Z091-00
Dimensions / L 16 700 mm (54' - 9") x W 12 900 mm (42' - 4") x OH 3 150 mm (10' - 4")
Glass / hand blown borosilicate glass "skittle" shapes with a ribbed texture on the inside Color / crystal clear
Fixing / metal wires
Light sources / internal LED, downlights