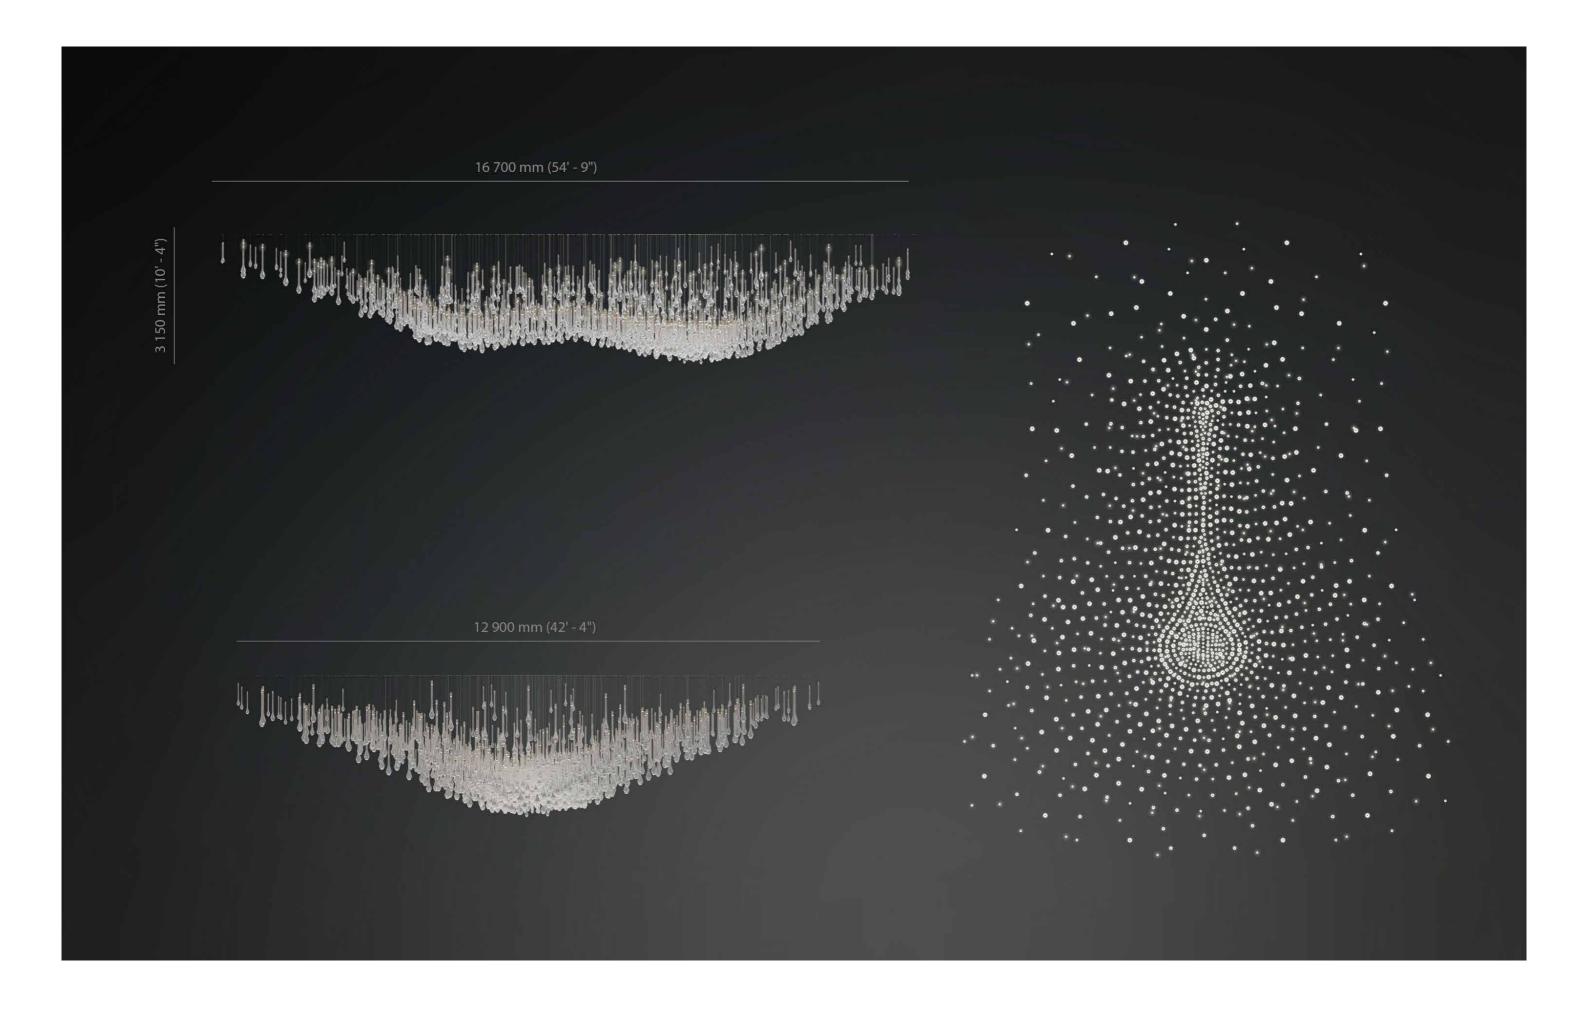

#### LOBBY

by Jana Ruzickova

Design drawing No. / 21Z091-00
Dimensions / L 16 700 mm (54' - 9") x W 12 900 mm (42' - 4") x OH 3 150 mm (10' - 4")
Glass / hand blown borosilicate glass "skittle" shapes with a ribbed texture on the inside Color / crystal clear
Fixing / metal wires
Light sources / internal LED, downlights

Control of the contro

Plan indication