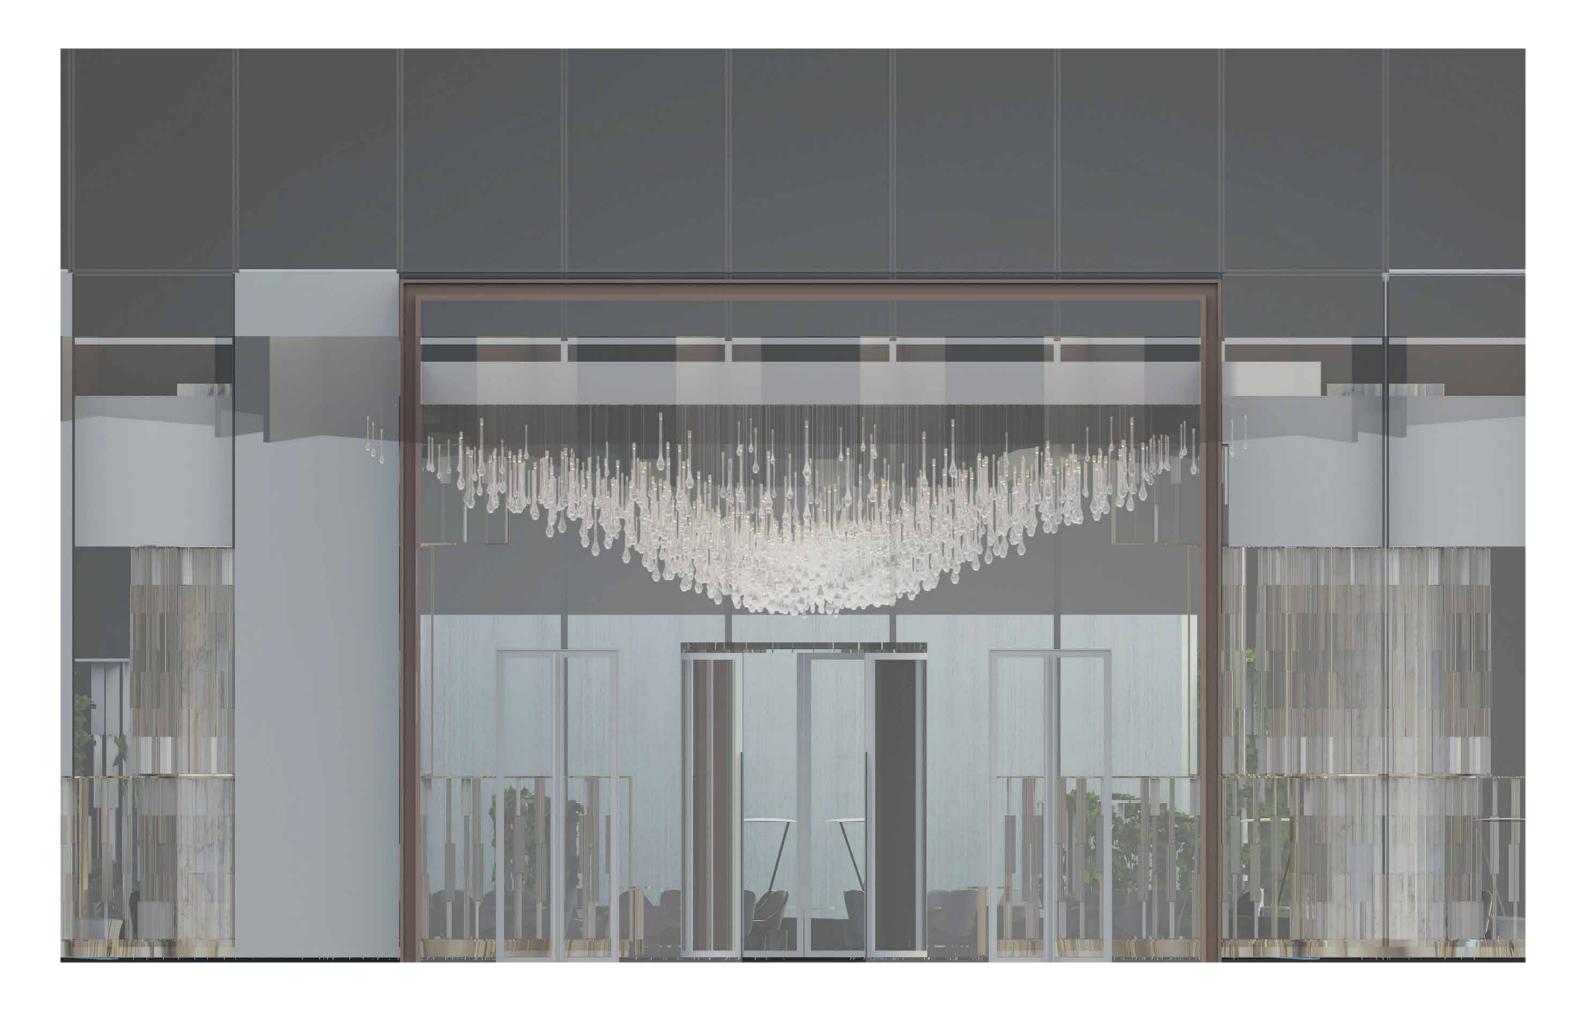

#### LOBBY

by Jana Ruzickova

Design drawing No. / 21Z091-00
Dimensions / L 16 700 mm (54' - 9") x W 12 900 mm (42' - 4") x OH 3 150 mm (10' - 4")
Glass / hand blown borosilicate glass "skittle" shapes with a ribbed texture on the inside Color / crystal clear
Fixing / metal wires
Light sources / internal LED, downlights