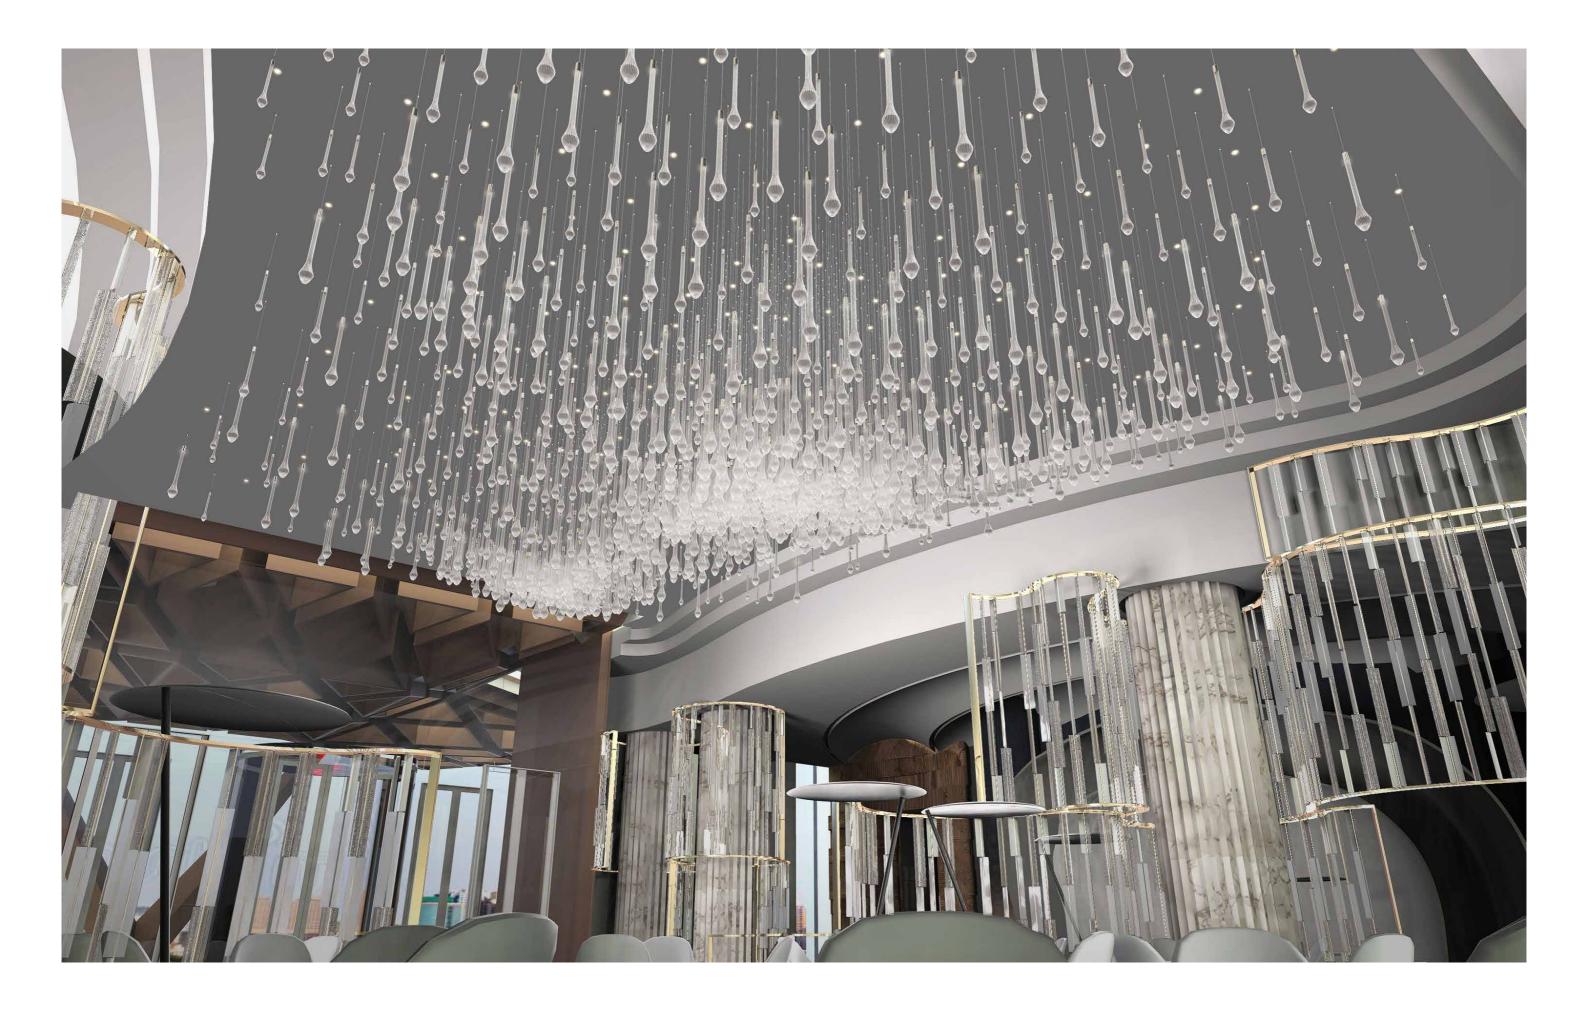

#### LOBBY

by Jana Ruzickova

Design drawing No. / 21Z091-00
Dimensions / L 16 700 mm (54' - 9") x W 12 900 mm (42' - 4") x OH 3 150 mm (10' - 4")
Glass / hand blown borosilicate glass "skittle" shapes with a ribbed texture on the inside Color / crystal clear
Fixing / metal wires
Light sources / internal LED, downlights