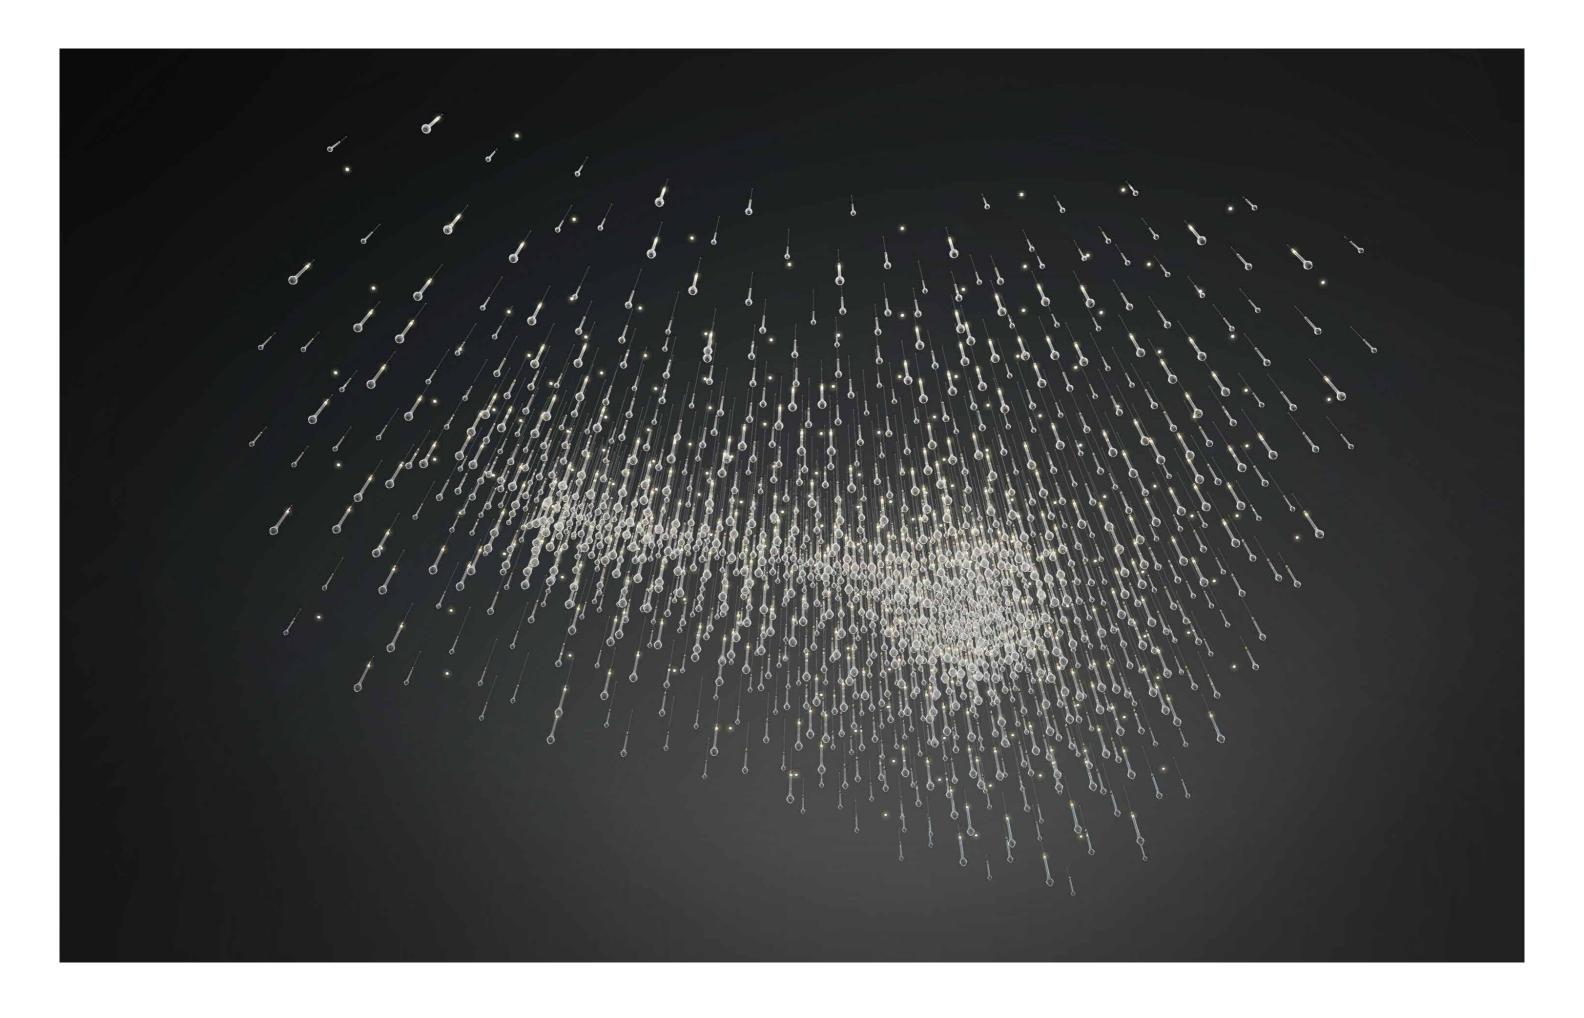

#### LOBBY

by Jana Ruzickova

Design drawing No. / 21Z091-00
Dimensions / L 16 700 mm (54' - 9") x W 12 900 mm (42' - 4") x OH 3 150 mm (10' - 4")
Glass / hand blown borosilicate glass "skittle" shapes with a ribbed texture on the inside Color / crystal clear
Fixing / metal wires
Light sources / internal LED, downlights