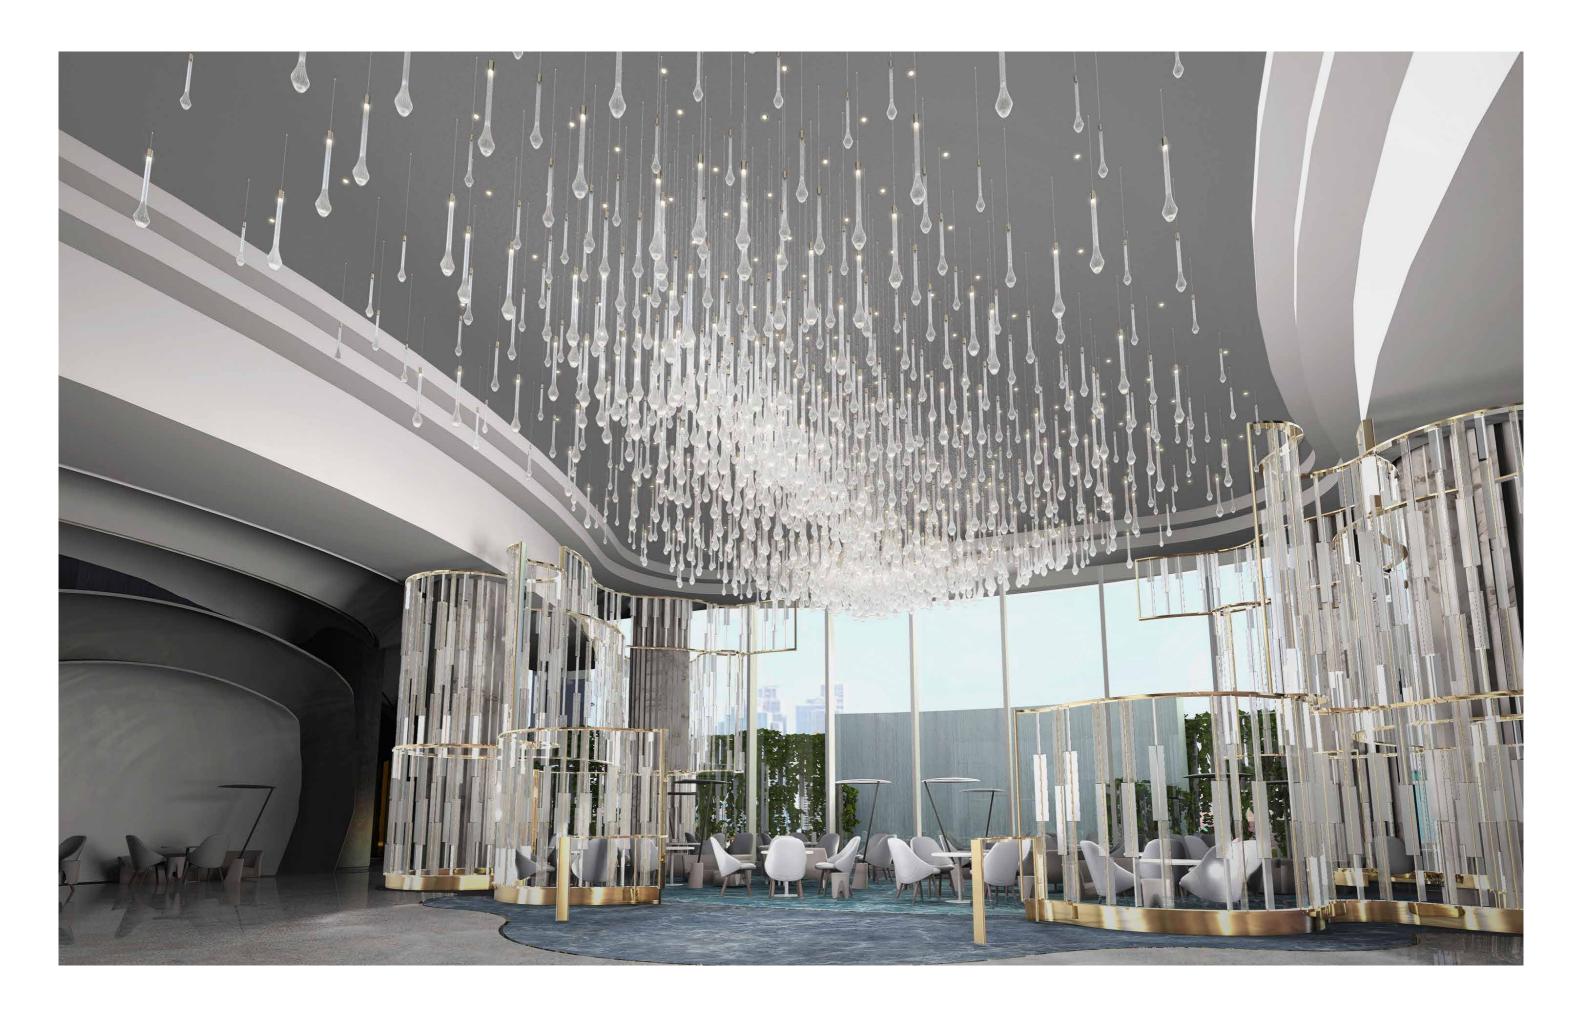

#### LOBBY

by Jana Ruzickova

Design drawing No. / 21Z091-00
Dimensions / L 16 700 mm (54' - 9") x W 12 900 mm (42' - 4") x OH 3 150 mm (10' - 4")
Glass / hand blown borosilicate glass "skittle" shapes with a ribbed texture on the inside Color / crystal clear
Fixing / metal wires
Light sources / internal LED, downlights