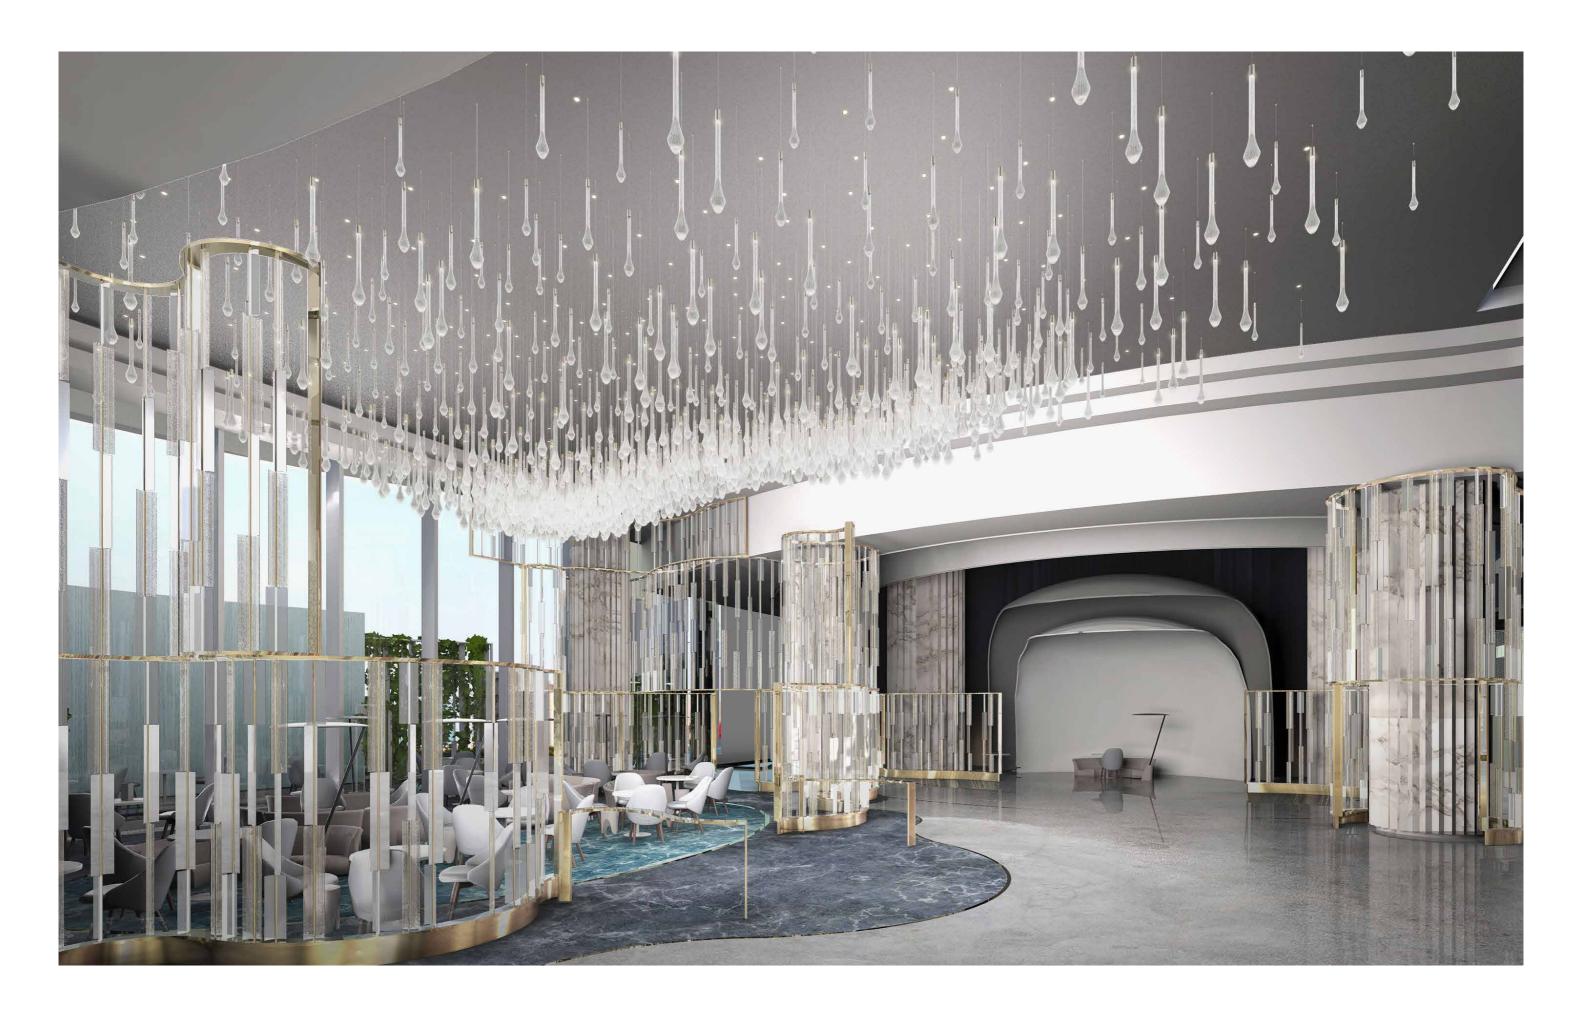

#### LOBBY

by Jana Ruzickova

Design drawing No. / 21Z091-00
Dimensions / L 16 700 mm (54' - 9") x W 12 900 mm (42' - 4") x OH 3 150 mm (10' - 4")
Glass / hand blown borosilicate glass "skittle" shapes with a ribbed texture on the inside Color / crystal clear
Fixing / metal wires
Light sources / internal LED, downlights