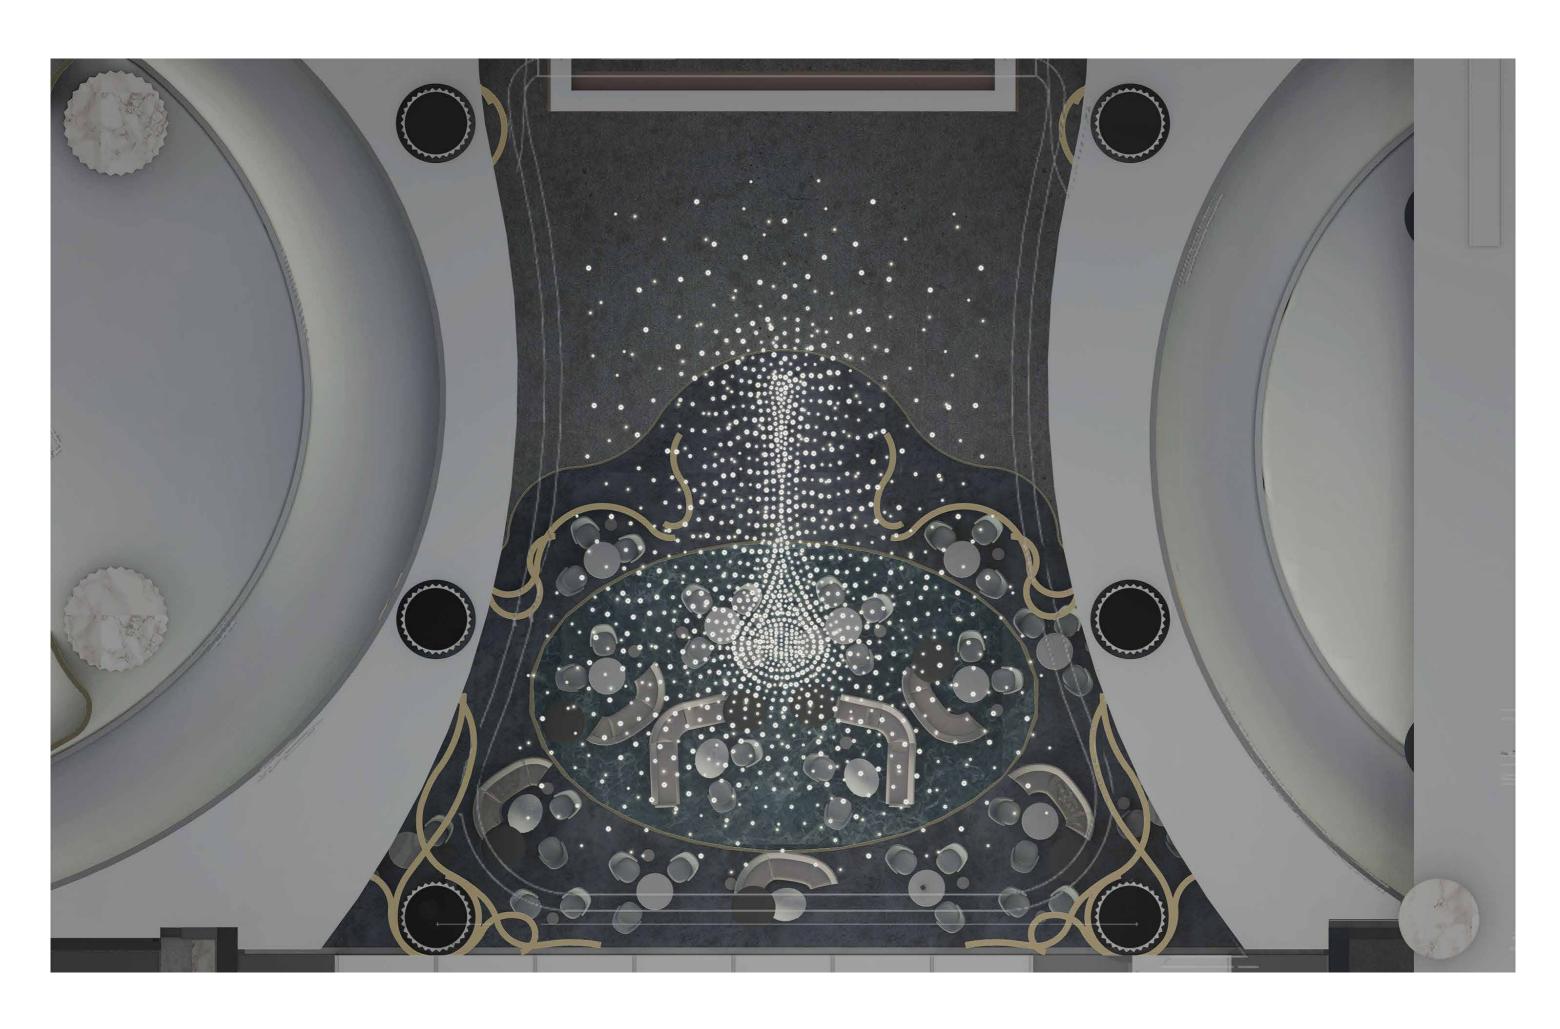

# LASVIT x STUDIO

## MGMQINGDAO LOBBY



#### WE TRANSFORM GLASS INTO BREATHTAKING LIGHT AND DESIGN EXPERIENCES

PERFECT EXPERIENCE THROUGH THE QUALITY OF LIGHT, GLASS, AND DESIGN

#### LOBBY

by Jana Ruzickova

Design drawing No. / 21Z091-00
Dimensions / L 16 700 mm (54' - 9") x W 12 900 mm (42' - 4") x OH 3 150 mm (10' - 4")
Glass / hand blown borosilicate glass "skittle" shapes with a ribbed texture on the inside Color / crystal clear
Fixing / metal wires
Light sources / internal LED, downlights













Control of the contro







Plan indication



### THANK YOU

Amir Masata Area Manager / Sales

M +1 (917) 887 4963 E amir.masata@lasvit.com www.lasvit.com