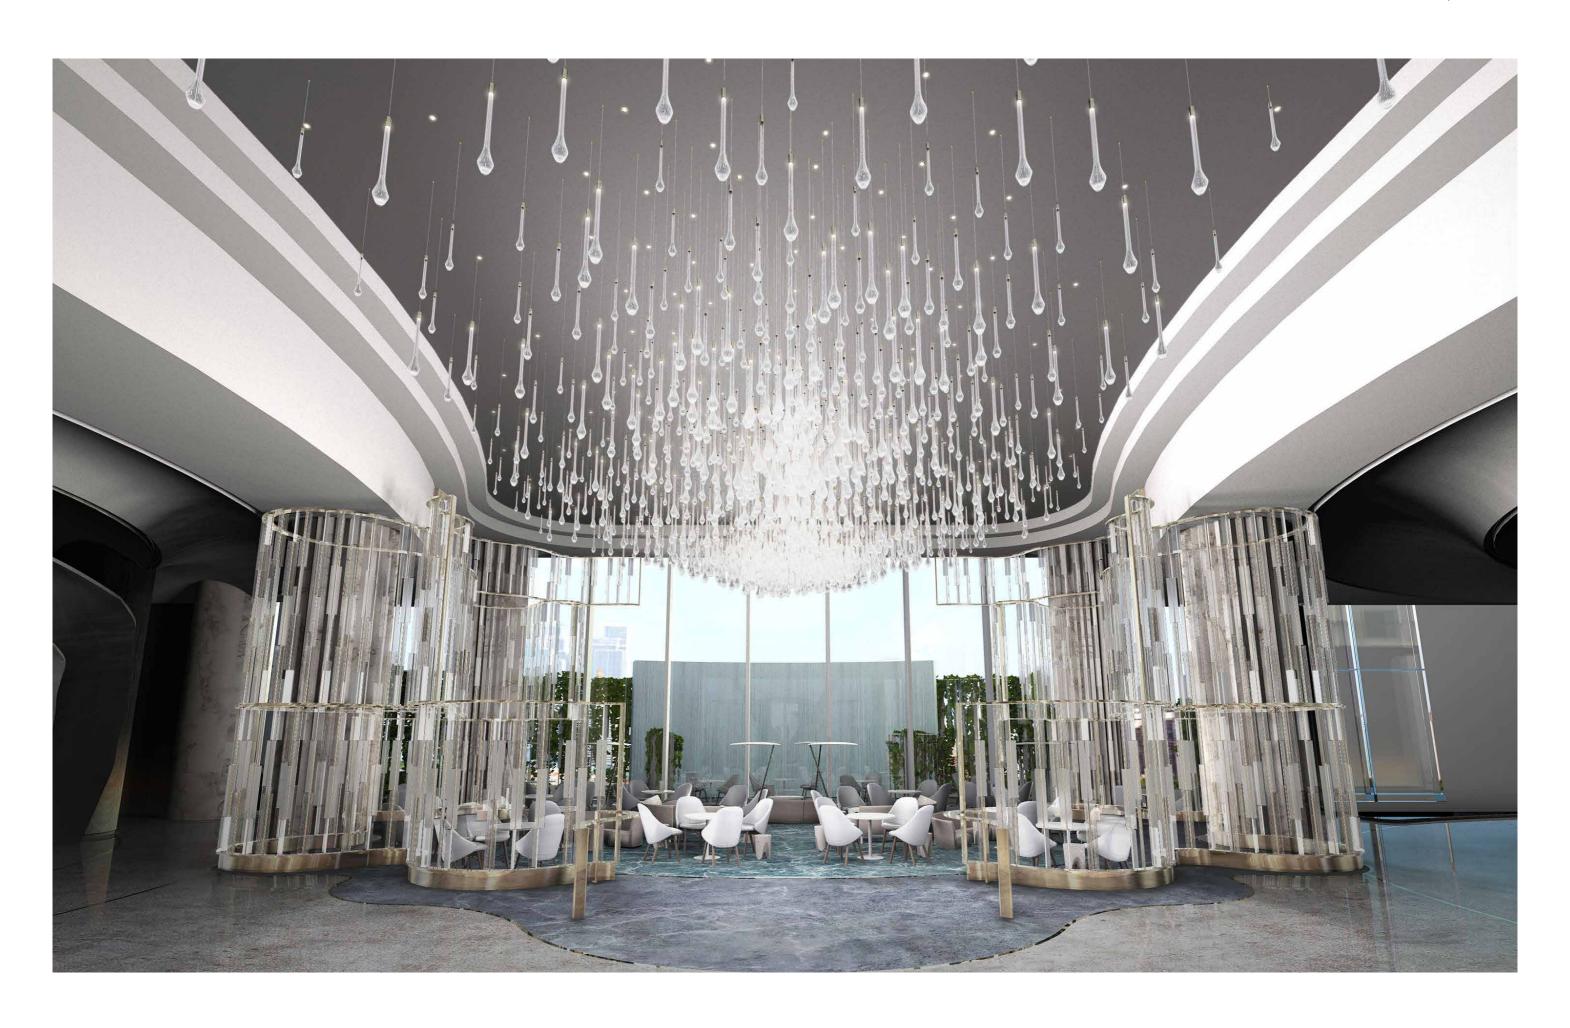

#### LOBBY

by Jana Ruzickova

Design drawing No. / 21Z091-00
Dimensions / L 16 700 mm (54' - 9") x W 12 900 mm (42' - 4") x OH 3 150 mm (10' - 4")
Glass / hand blown borosilicate glass "skittle" shapes with a ribbed texture on the inside Color / crystal clear
Fixing / metal wires
Light sources / internal LED, downlights