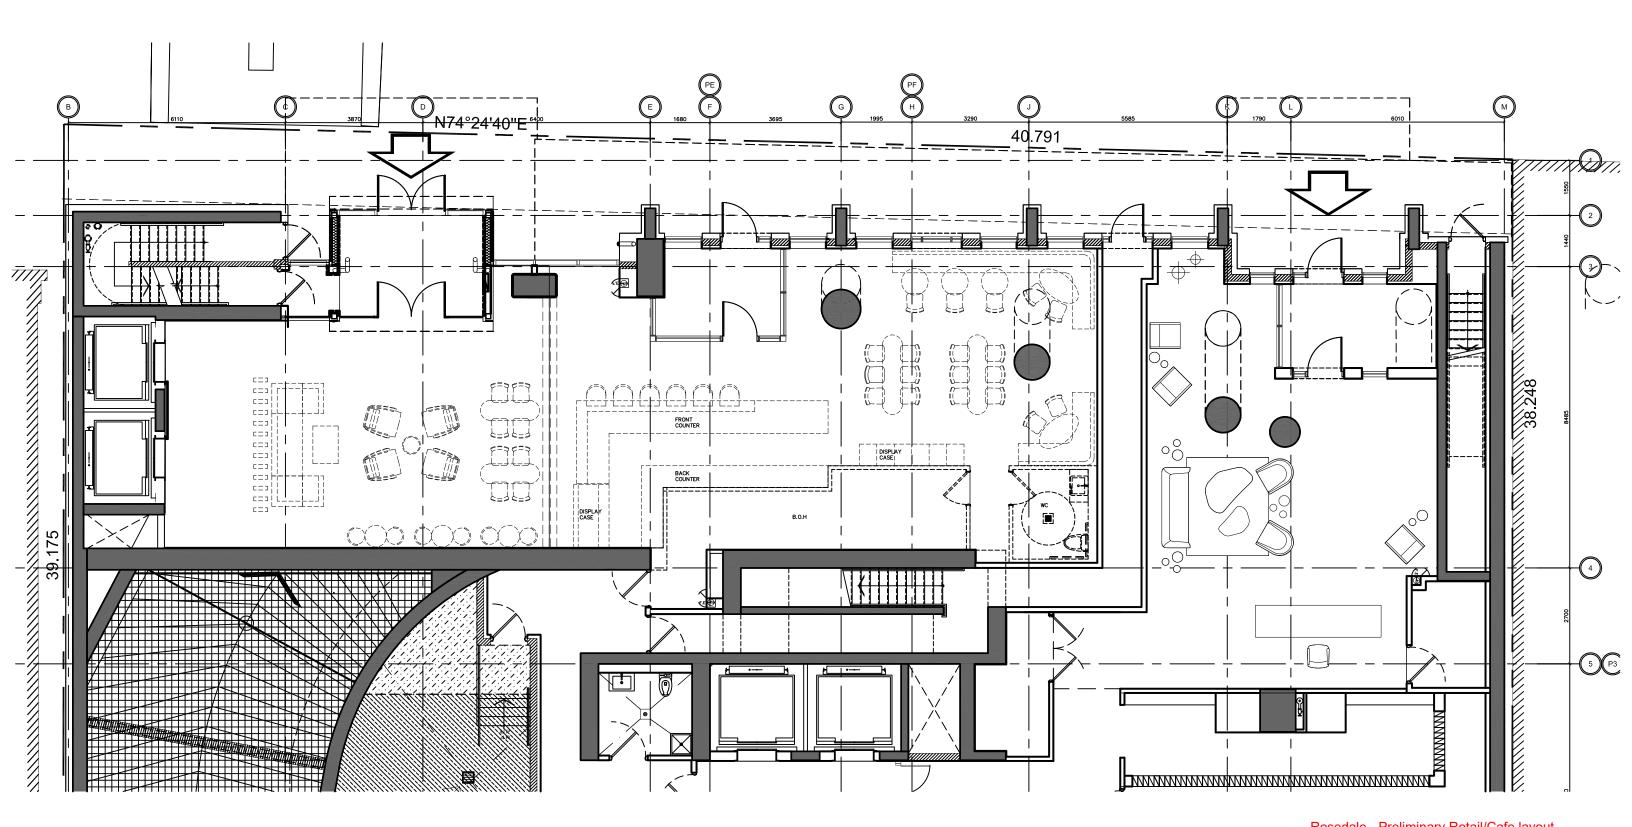

LS





#### THE JUST RIGHT ROOM | DETAILS





#### THE JUST RIGHT ROOM | ART NARRATIVE



VIBRANT ATMOSPHERE



#### EASTON'S GROUP - CANOPY YORKVILLE









LIVELY CITY

#### THE JUST RIGHT ROOM | FINISHES PALETTE





#### EXTERIOR RENDERING | BUILDING ARCHITECTURE





#### HOTEL ENTRANCE | DARK ACCENTED ENTRY





#### EASTON'S GROUP - CANOPY YORKVILLE





#### COPPER ACCENT

#### HOTEL ENTRANCE | LIGHT ACCENTED ENTRY





#### EASTON'S GROUP - CANOPY YORKVILLE





#### COPPER ACCENT

CHENGDU CITY CENTRE (2019)







HIGH LUXURY LOCAL CHARACTER TOUCH OF PLAYFULNESS TORONTO, ROSEDALE (2022)







STYLIZED TREND SETTING YOUTHFUL

CINCINNATI (LATE 2020)







#### EASTON'S GROUP - CANOPY YORKVILLE



LANDMARKED REVIVAL HISTORIC BANK INSPIRED MODERN CRAFTSMANSHIP



# ADDENDUM





EASTON'S GROUP - CANOPY YORKVILLE





# Rosedale - Preliminary Retail/Cafe layout Studio Munge 2020-02-10

## THANK YOU!