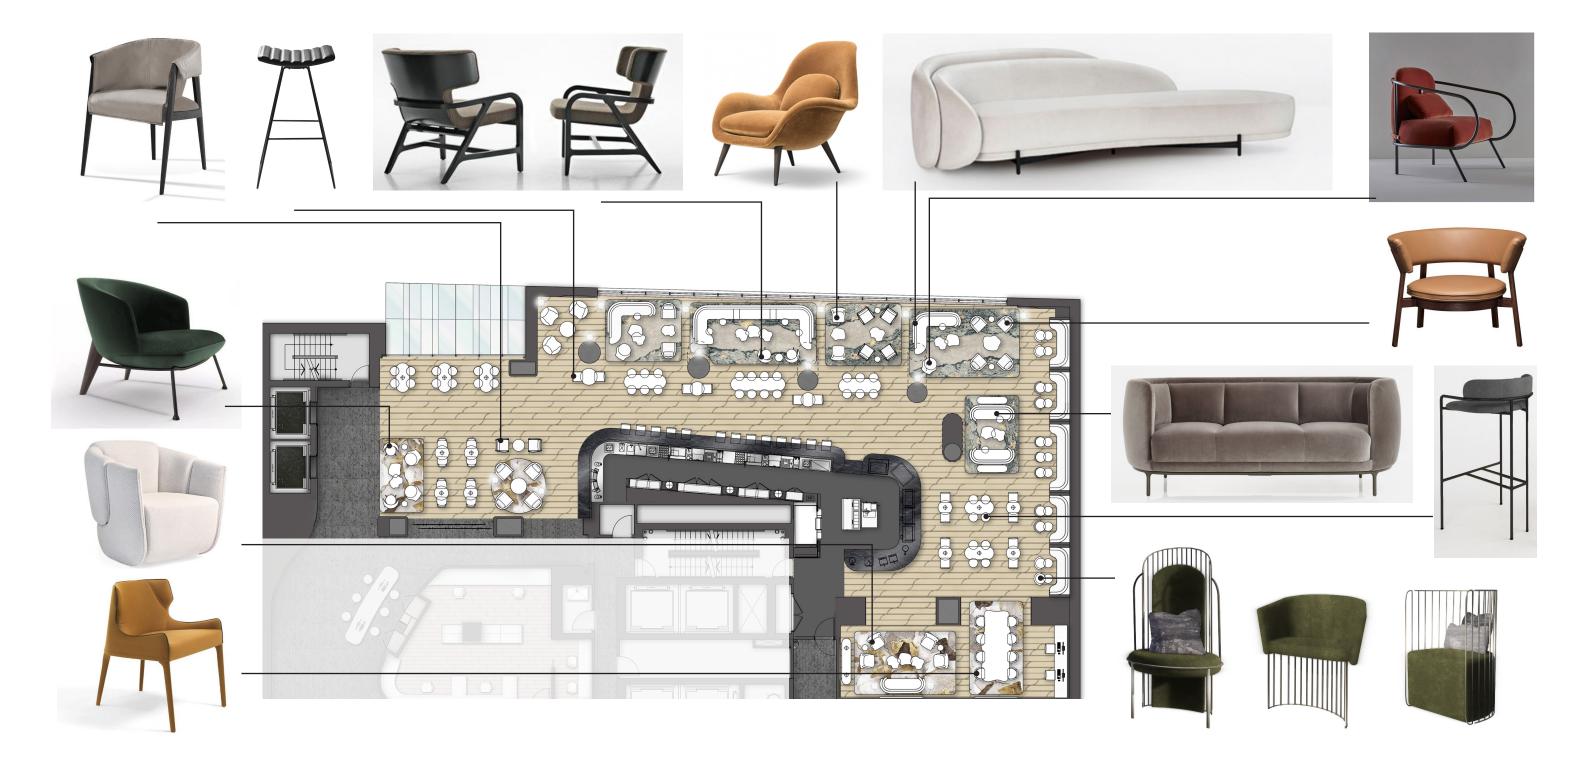

future

Actor and Jewelery Designer Waris Ahluwalia is our Cultured Vacationer. Ahliwalia's work takes him all over the world and although not a Canadian he has become a regular face in our city during the Toronto International Film Festival (TIFF). His eclectic sense of style and appreciation for both quality and beauty are values we share.

#### CULTURED VACATIONER





# CONCEPT



INSPIRATION | CONCEPT STORY





#### SECOND FLOOR AMENITIES / CANOPY CENTRAL | FLOOR PLAN



**BLOOR STREET BELOW** 













#### SECOND FLOOR AMENITIES / CANOPY CENTRAL | LOUNGE





#### SECOND FLOOR AMENITIES / CANOPY CENTRAL | PERSPECTIVE RENDERING FROM LOUNGE





#### SECOND FLOOR AMENITIES / CANOPY CENTRAL | RETREAT





#### SECOND FLOOR AMENITIES / CANOPY CENTRAL | SELECT SEATING INSPIRATION





#### SECOND FLOOR AMENITIES / CANOPY CENTRAL | FINISHES PALETTE







#### TYPICAL CORRIDOR | PERSPECTIVE RENDERING





#### THE JUST RIGHT ROOM / WASHROOM & DRESSING | PERSPECTIVE RENDERING





#### THE JUST RIGHT ROOM | CONCEPT STORY



CLEAN LINES









#### THE JUST RIGHT ROOM | PERSPECTIVE RENDERING





#### THE JUST RIGHT ROOM | DETAILS





#### THE JUST RIGHT ROOM | DETAILS





#### THE JUST RIGHT ROOM | ART NARRATIVE



VIBRANT ATMOSPHERE



#### EASTON'S GROUP - CANOPY YORKVILLE









LIVELY CITY

#### THE JUST RIGHT ROOM | FINISHES PALETTE





#### EXTERIOR RENDERING | BUILDING ARCHITECTURE





#### HOTEL ENTRANCE | DARK ACCENTED ENTRY





#### EASTON'S GROUP - CANOPY YORKVILLE





#### COPPER ACCENT

#### HOTEL ENTRANCE | LIGHT ACCENTED ENTRY





#### EASTON