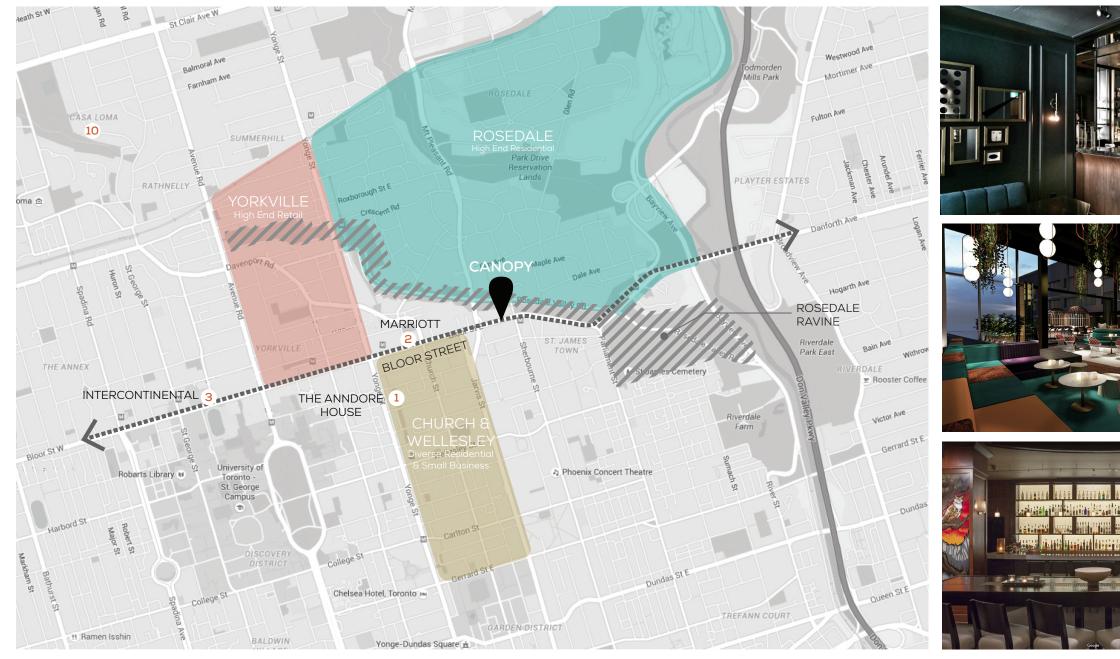

#### 1. THE ANNDORE HOUSE COCKTAIL CLUB

2. W TORONTO

NIGHT LIFE

3. INTERCONTINENTAL

TORONTO YORKVILLE

CORPORATE