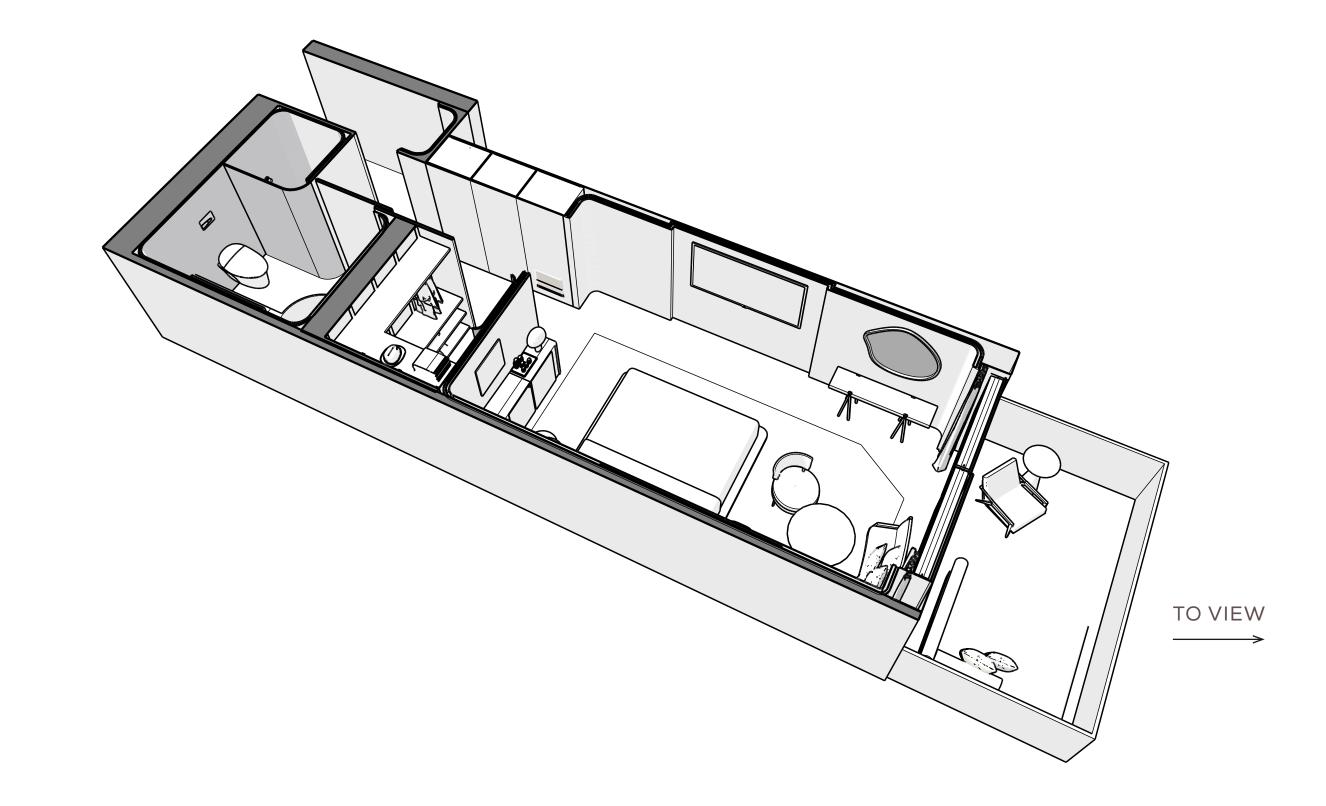

#### THE GUEST WALK-THROUGH

EXPLORING THE GUESTS' JOURNEY THROUGH THE SILVERSEA EVOLUTION

PLAN

ARRIVAL

FOYER

WASHROOM

BAR

#### THE NARRATIVE | PLAN EVOLUTION