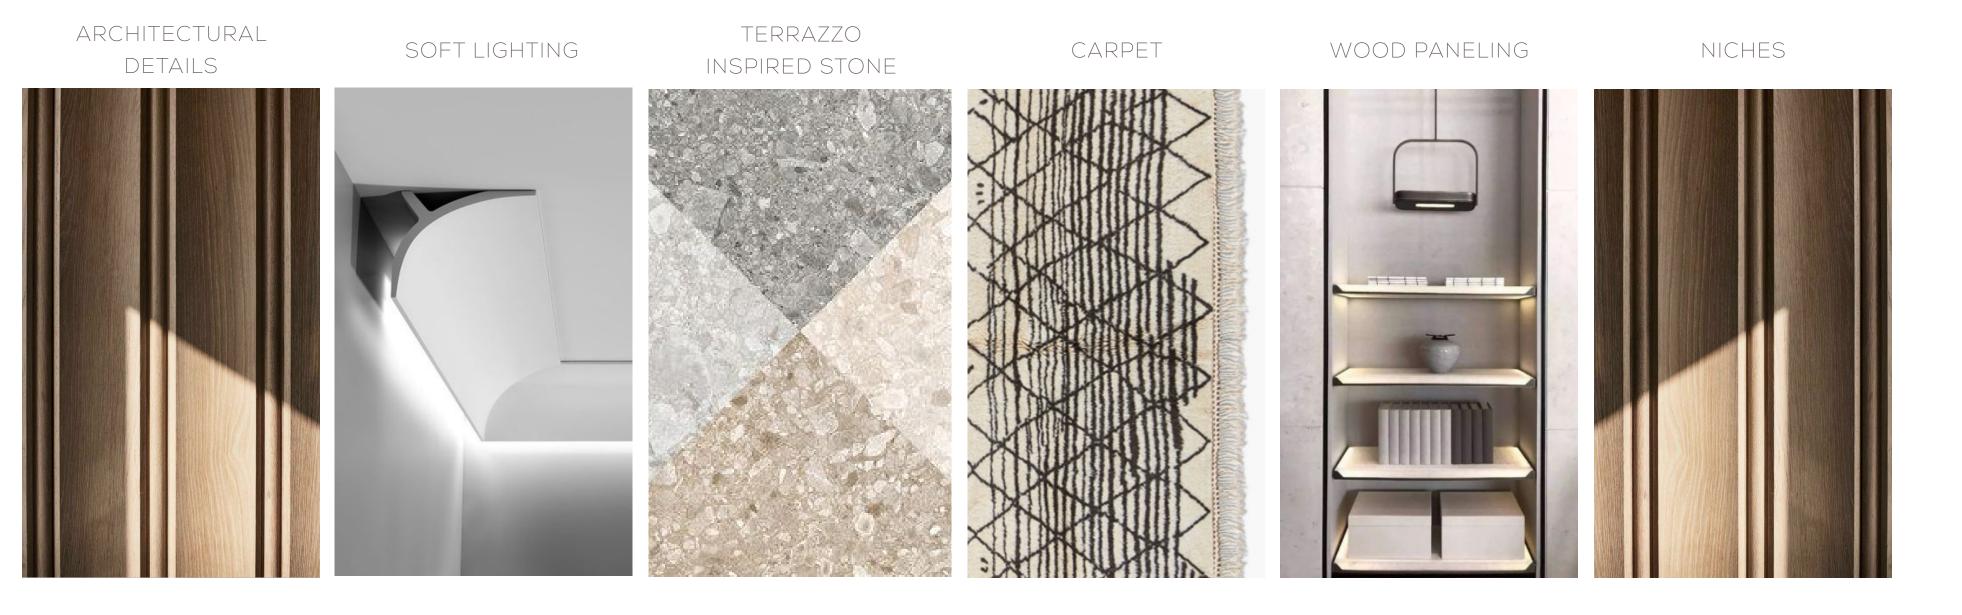

#### THE VILLA | SUITE DESIGN PRINCIPLES

CEILINGS FLOORS WALLS

#### CONTEMPORIZED CLASSIC ITALIAN ARCHITECTURE

LAYERED MATERIALITY

WARM LIGHTING