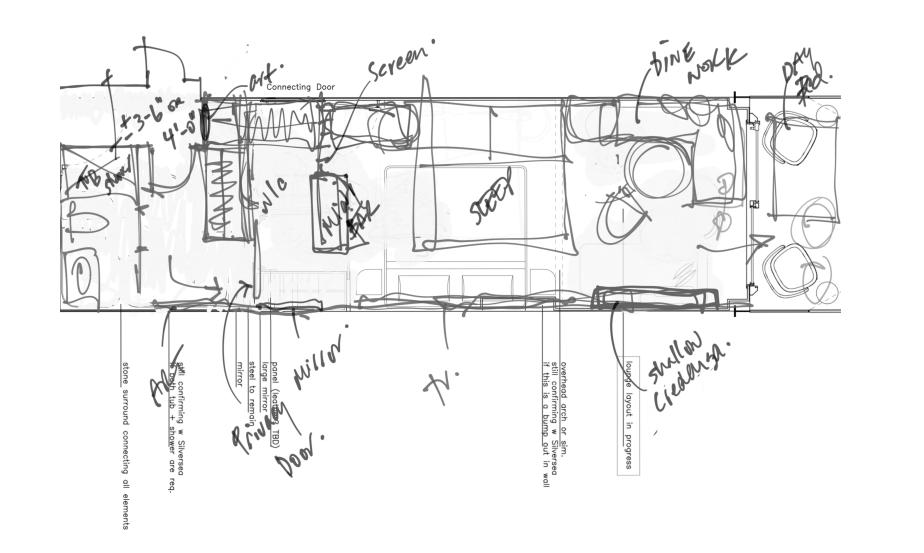

#### THE GUEST WALK-THROUGH

EXPLORING THE GUESTS' JOURNEY THROUGH THE SILVERSEA EVOLUTION

PLAN

ARRIVAL

FOYER

WASHROOM

BAR

#### THE NARRATIVE | PLAN EVOLUTION