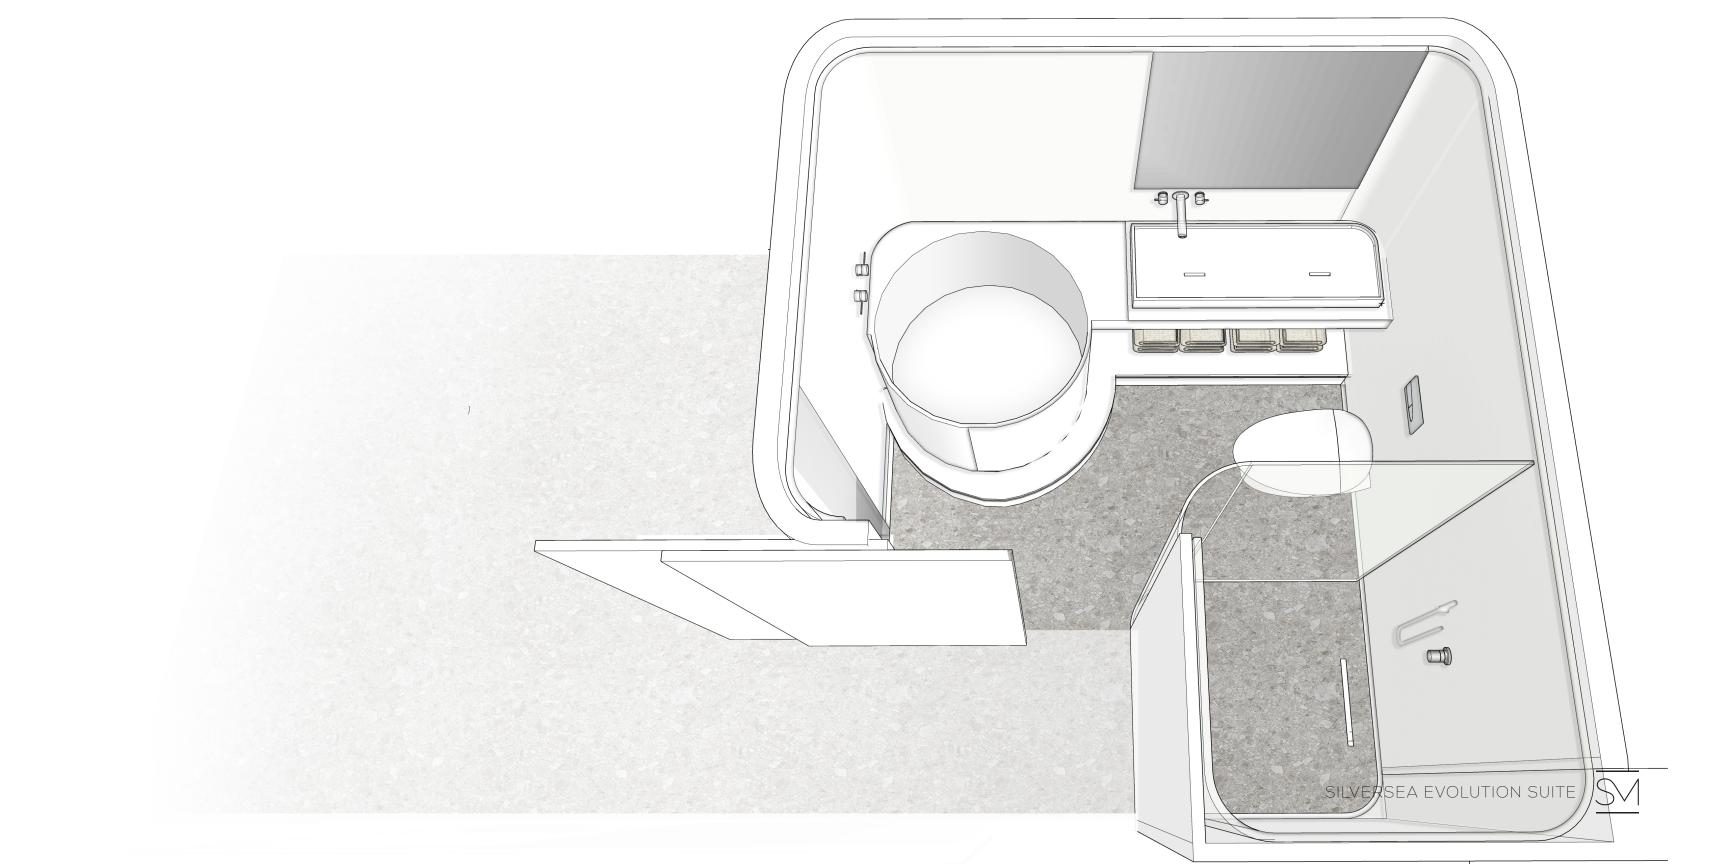

THE VILLA | PALETTE B | FEMININE

FEMMINILE

HAND BLOWN GLASS

BLEACHED WALNUT

TERRAZZO INSPIRED STONE

ITALIAN MARBLE

BRONZE MIRROR



#### THE VILLA | THE SUN DECK



#### THE VILLA | CARPET DESIGN









#### GRAPHIC - BEAUTIFUL DESTINATIONS TECHNIQUE - HANDCRAFTED & HONEST

The carpet art is inspired by the majestic layering effect found within Italy's coastal caves, naturally formed The carpet technique is inspired by authenticity of handby the crashing waves of the ocean, creating a striking, extraordinary, bewildering display. The outcome are crafted pieces and the stories it is able to tell through its organic, spirited, curves and contours composing spontaneous line-work throughout. artistry, craftsmanship and textures.











# THE NARRATIVE | OVERALL DESIGN PRINCIPLES







THANK YOU!