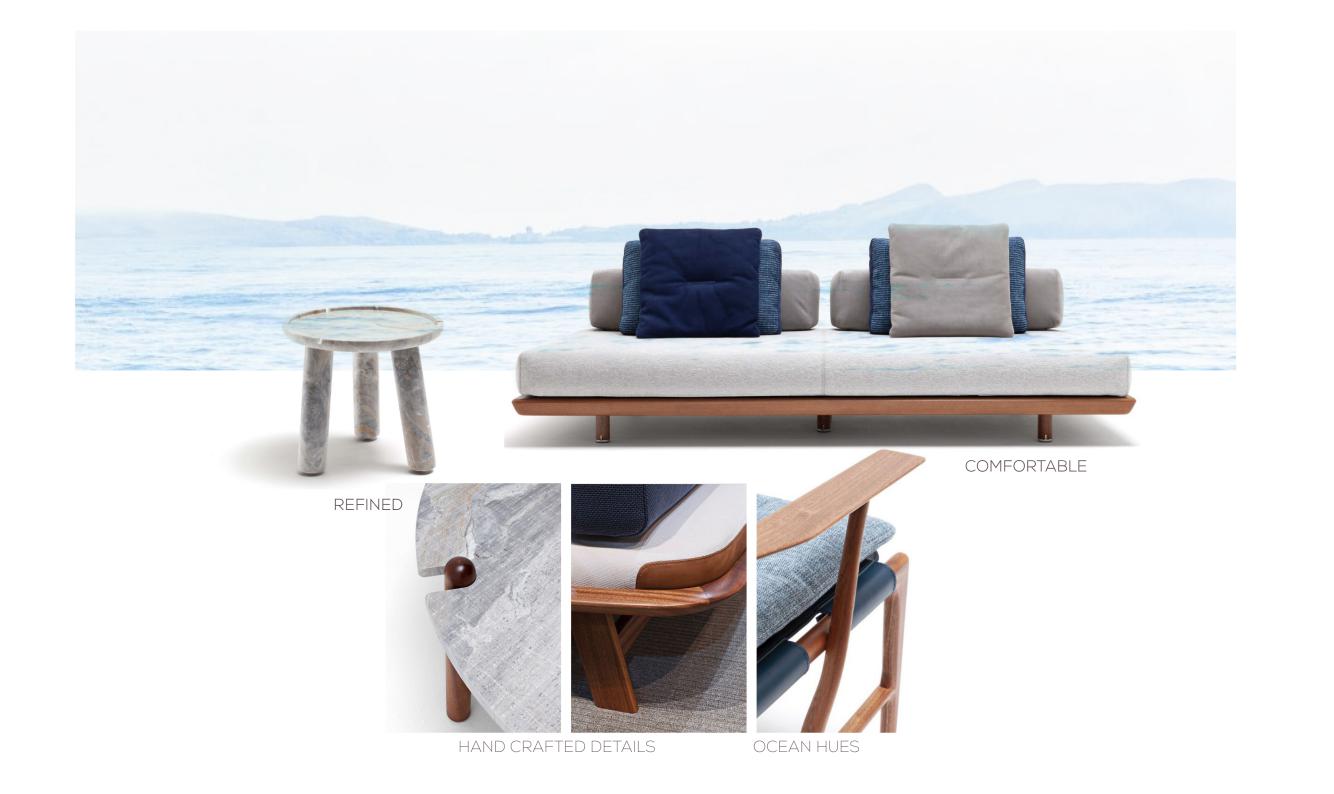

YER

#### RESIDENTIAL SENSE OF ARRIVAL







GLASS HARDWARE



#### THE VILLA | THE WASHROOM













SENSE OF DISCOVERY RESIDENTIAL LEATHER INTERIOR

#### ELEGANTLY VERSITLE



REFLECTIVITY









ITALIAN WALNUT

COMPACT STORAGE

# RESIDENTIAL FASHION INSPIRED HAND BLOWN GLASS LIGHTING LAYERED & CURATED

MODERN EUROPEAN DETAILS

CARVED MARBLE NIGHTSTANDS





## MASCHILE

HAND BLOWN GLASS

BLEACHED WALNUT

TERRAZZO INSPIRED STONE

ITALIAN MARBLE

BRONZE MIRROR



#### THOUGHTFULLY PROGRAMED



SOFT LIGHTING



REFINED & UNIQUE









THE VILLA | HIS ITALIAN WARDROBE

#### THE VILLA | THE BEDROOM - OPTION B







THE VILLA | PALETTE B | FEMININE

FEMMINILE

HAND BLOWN GLASS

BLEACHED WALNUT

TERRAZZO INSPIRED STONE

ITALIAN MARBLE

BRONZE MIRROR



#### THE VILLA | THE SUN DECK



#### THE VILLA | CARPET DESIGN









#### GRAPHIC - BEAUTIFUL DESTINATIONS TECHNIQUE - HANDCRAFTED & HONEST

The carpet art is inspired by the majestic layering effect found within Italy's coastal caves, naturally formed The carpet technique is inspired by authenticity of handby the crashing waves of the ocean, creating a striking, extraordinary, bewildering display. The outcome are crafted pieces and the stories it is able to tell through its organic, spirited, curves and contours composing spontaneous line-work throughout. artistry, craftsmanship and textures.











# THE NARRATIVE | OVERALL DESIGN PRINCIPLES







THANK YOU!