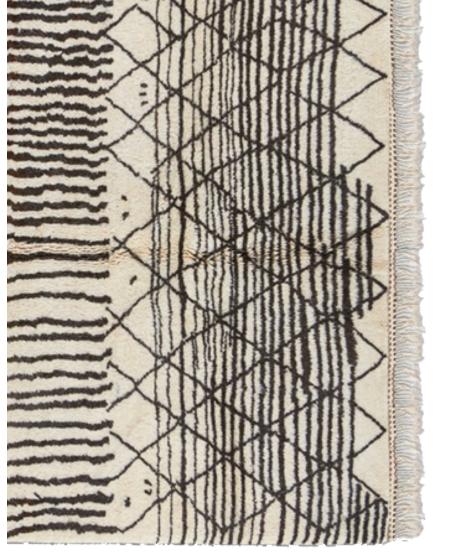

#### THE VILLA | CARPET DESIGN

#### GRAPHIC - BEAUTIFUL DESTINATIONS TECHNIQUE - HANDCRAFTED & HONEST

The carpet art is inspired by the majestic layering effect found within Italy's coastal caves, naturally formed The carpet technique is inspired by authenticity of handby the crashing waves of the ocean, creating a striking, extraordinary, bewildering display. The outcome are crafted pieces and the stories it is able to tell through its organic, spirited, curves and contours composing spontaneous line-work throughout. artistry, craftsmanship and textures.