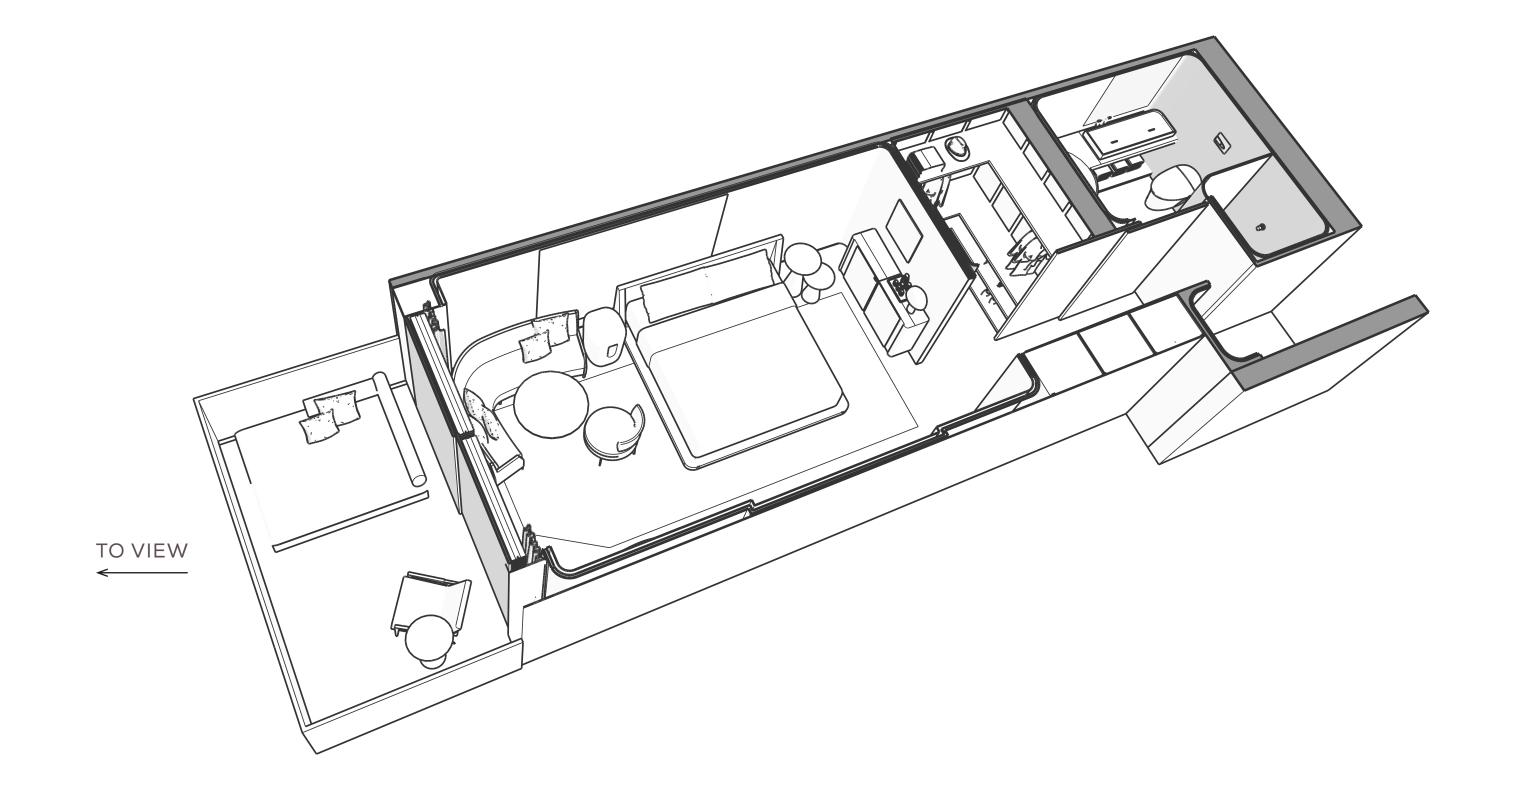

#### THE GUEST WALK-THROUGH

EXPLORING THE GUESTS' JOURNEY THROUGH THE SILVERSEA EVOLUTION

PLAN

ARRIVAL

FOYER

WASHROOM

BAR

#### THE NARRATIVE | PLAN EVOLUTION