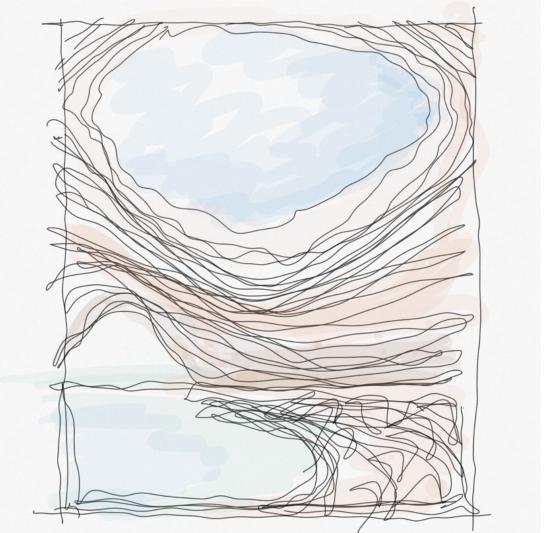

#### THE VILLA | CARPET DESIGN

#### GRAPHIC - BEAUTIFUL DESTINATIONS TECHNIQUE - HANDCRAFTED & HONEST

The carpet art is inspired by the majestic layering effect found within Italy's coastal caves, naturally formed The carpet technique is inspired by authenticity of handby the crashing waves of the ocean, creating a striking, extraordinary, bewildering display. The outcome are crafted pieces and the stories it is able to tell through its organic, spirited, curves and contours composing spontaneous line-work throughout. artistry, craftsmanship and textures.