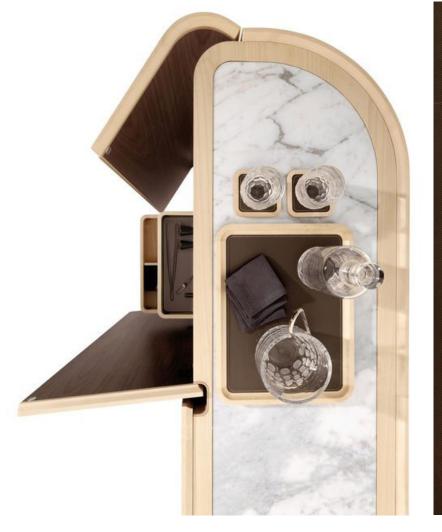

#### THE VILLA | THE WASHROOM

SENSE OF DISCOVERY RESIDENTIAL LEATHER INTERIOR

#### ELEGANTLY VERSITLE

REFLECTIVITY

ITALIAN WALNUT

COMPACT STORAGE