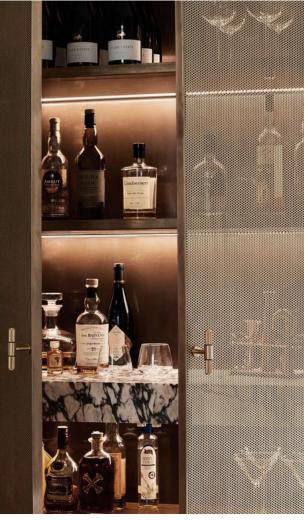

#### THE GUEST WALK-THROUGH

EXPLORING THE GUESTS' JOURNEY THROUGH THE SILVERSEA EVOLUTION

PLAN

ARRIVAL

FOYER

WASHROOM

BAR