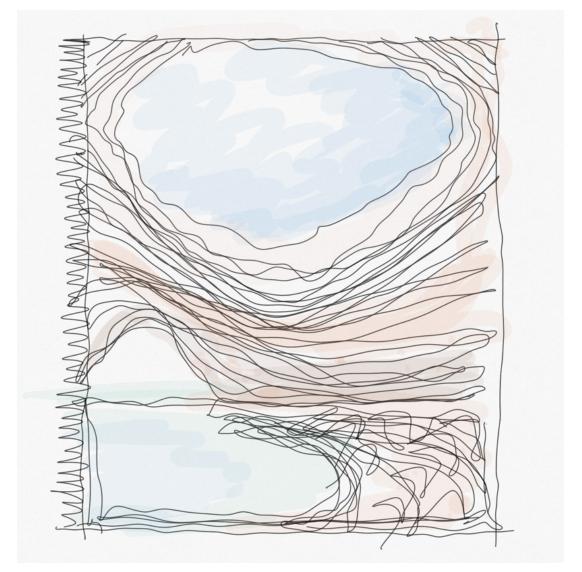

#### THE VILLA | CARPET DESIGN

#### GRAPHIC - BEAUTIFUL DESTINATIONS TECHNIQUE - HANDCRAFTED & HONEST

The carpet art is inspired by the majestic layering effect found within Italy's coastal caves, naturally formed The carpet technique is inspired by authenticity of handby the crashing waves of the ocean, creating a striking, extraordinary, bewildering display. The outcome are crafted pieces and the stories it is able to tell through its organic, spirited, curves and contours composing spontaneous line-work throughout. artistry, craftsmanship and textures.