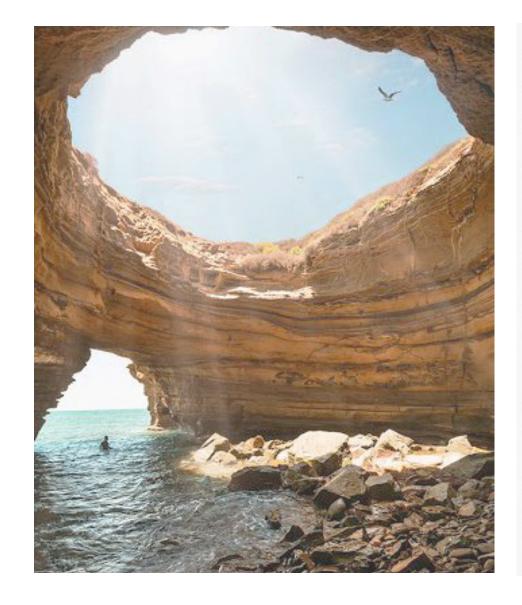

#### THE VILLA | CARPET DESIGN

#### GRAPHIC - BEAUTIFUL DESTINATIONS TECHNIQUE - HANDCRAFTED & HONEST

The carpet art is inspired by the majestic layering effect found within Italy's coastal caves, naturally formed The carpet technique is inspired by authenticity of handby the crashing waves of the ocean, creating a striking, extraordinary, bewildering display. The outcome are crafted pieces and the stories it is able to tell through its organic, spirited, curves and contours composing spontaneous line-work throughout. artistry, craftsmanship and textures.