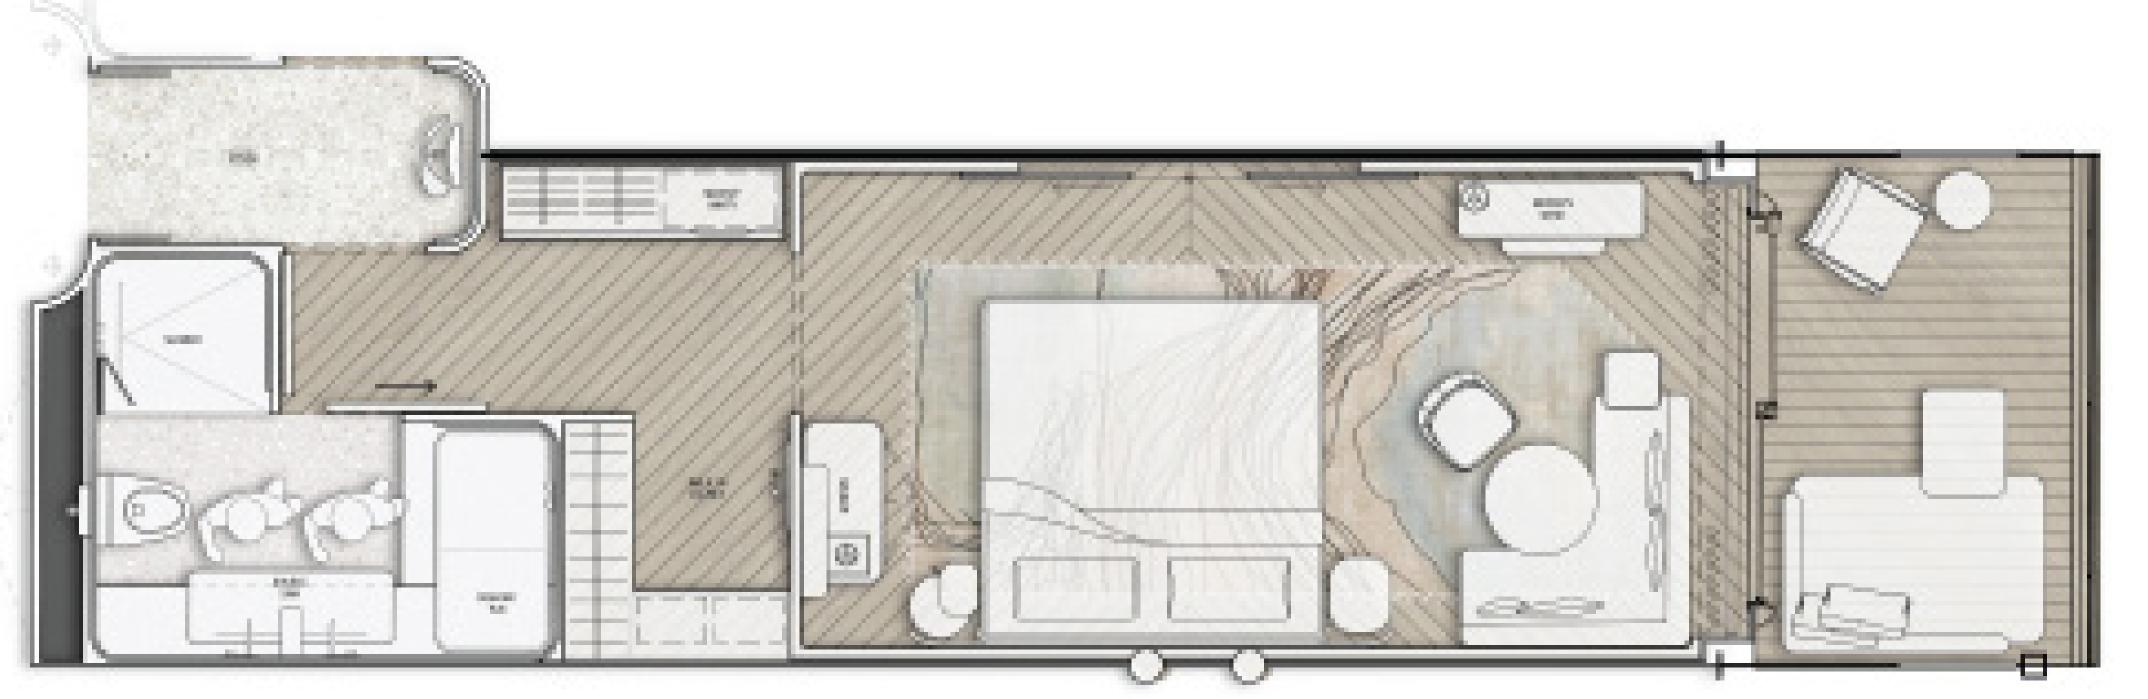

#### THE VILLA | SUITE DESIGN PRINCIPLES

CEILINGS FLOORS WALLS

#### THE GUEST WALK-THROUGH

EXPLORING THE GUESTS' JOURNEY THROUGH THE SILVERSEA EVOLUTION

PLAN

ARRIVAL

FOYER

WASHROOM

BAR