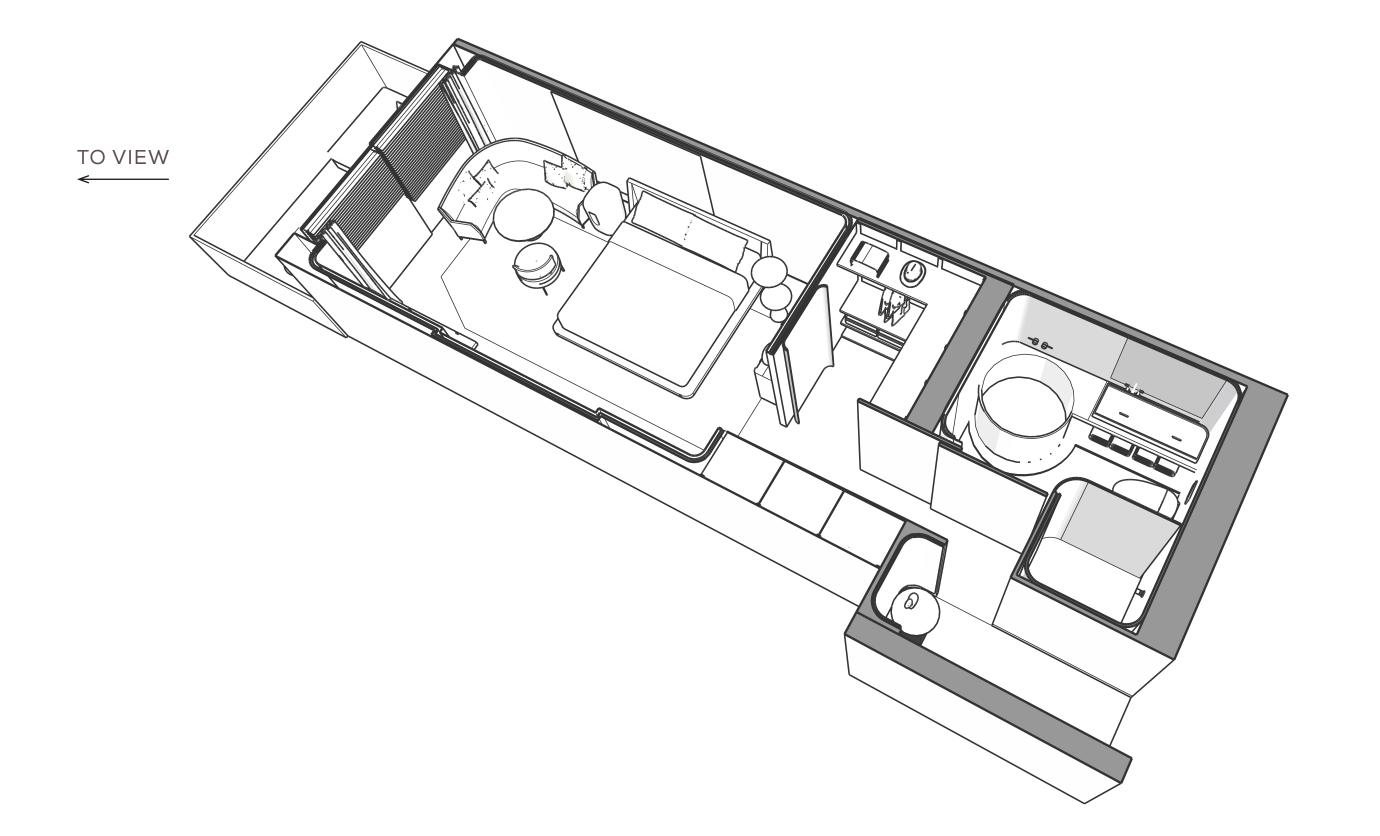

#### THE GUEST WALK-THROUGH

EXPLORING THE GUESTS' JOURNEY THROUGH THE SILVERSEA EVOLUTION

PLAN

ARRIVAL

FOYER

WASHROOM

BAR

#### THE NARRATIVE | PLAN EVOLUTION