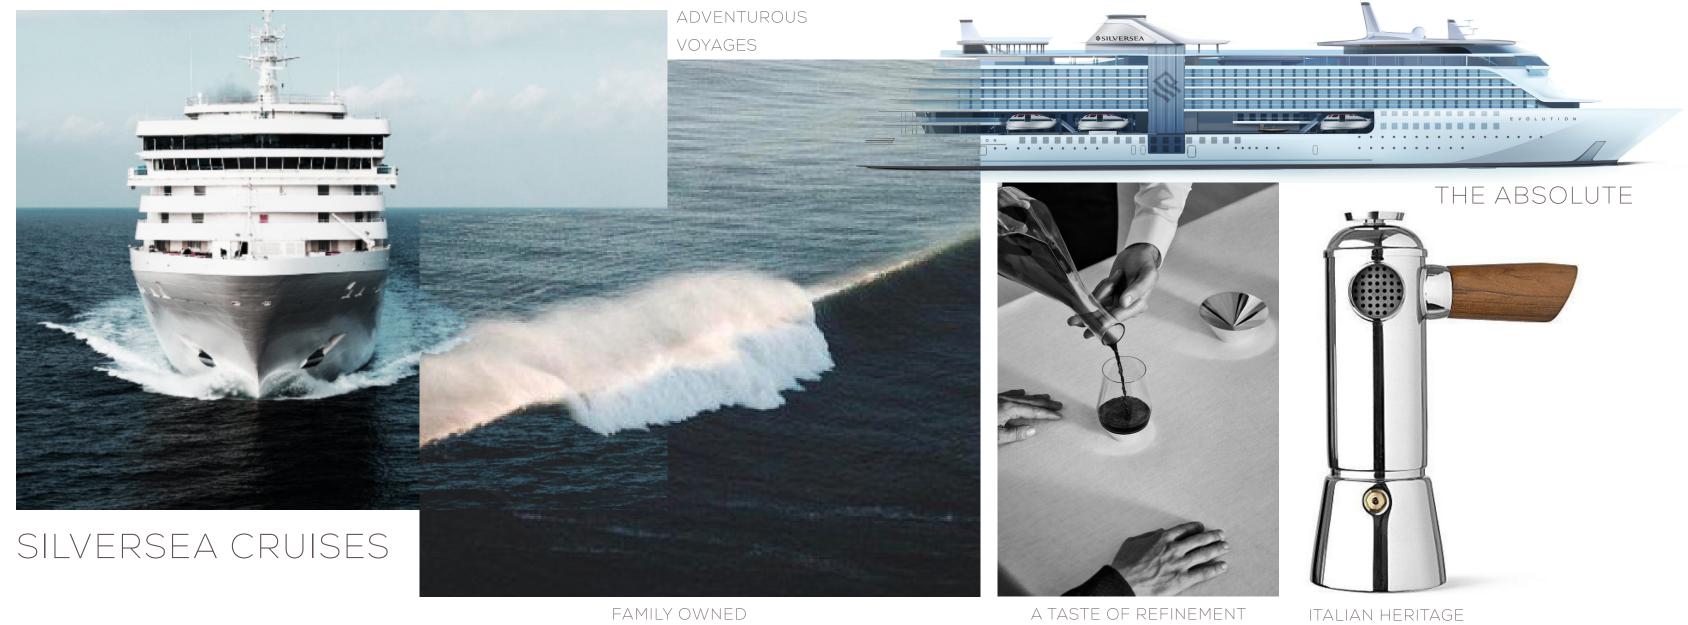

### SILVERSEA EVOLUTION SUITE

CRUISE GUESTROOM CONCEPT IMPRESSIONS

#### ULTRA-LUXURY CRUISING AND EXPEDITION

#### LA VILLA

NESTLED WITHIN THE DECKS OF THE SILVERSEA EVOLUTION, SURROUNDED BY THE OPEN SEA AND THE ENDLESS HORIZON SITS A SPIRITED & ELEGANT RETREAT

INSPIRED BY THE VILLAS OF THE RENAISSANCE ERA, WHO'S DEEP ROOTED CONNECTIONS BETWEEN THEIR USERS AND THE SURROUNDING ENVIRONMENT DEFINED THEIR ESSENCE.

IT EMBODIES AN IDEAL OF LIVING; ONE OF PLEASURE, RELAXATION AND DISCOVERY.

LAYERS OF ITALIAN CRAFTSMANSHIP. TOUCHES OF NOSTALGIA AND MEANINGFUL ART CONNECT THE INTERIOR TO IT'S HISTORIC ROOTS, WHILE CONTEMPORARY ELEMENTS REMIND US THAT IT IS A STORY ABOUT EVOLUTION.

#### THE RENAISSANCE COUPLE

AN AMERICAN AND AN ITALIAN, TIMELESS & ELEGANT;
A COUPLE DEFINED BY THEIR ACCOMPLISHMENTS &
EXPERIENCE.
THEY ARE GLOBAL TRAVELERS WHO SEEK UNIQUE
ADVENTURES,
FOREVER LOOKING TO ENRICH THEIR KNOWLEDGE.
THEY ARE PASSIONATE & SOPHISTICATED, ALWAYS LIVING
IN THE PRESENT.

#### GRAPHIC - BEAUTIFUL DESTINATIONS TECHNIQUE - HANDCRAFTED & HONEST

The carpet art is inspired by the majestic layering effect found within Italy's coastal caves, naturally formed The carpet technique is inspired by authenticity of handby the crashing waves of the ocean, creating a striking, extraordinary, bewildering display. The outcome are crafted pieces and the stories it is able to tell through its organic, spirited, curves and contours composing spontaneous line-work throughout. artistry, craftsmanship and textures.