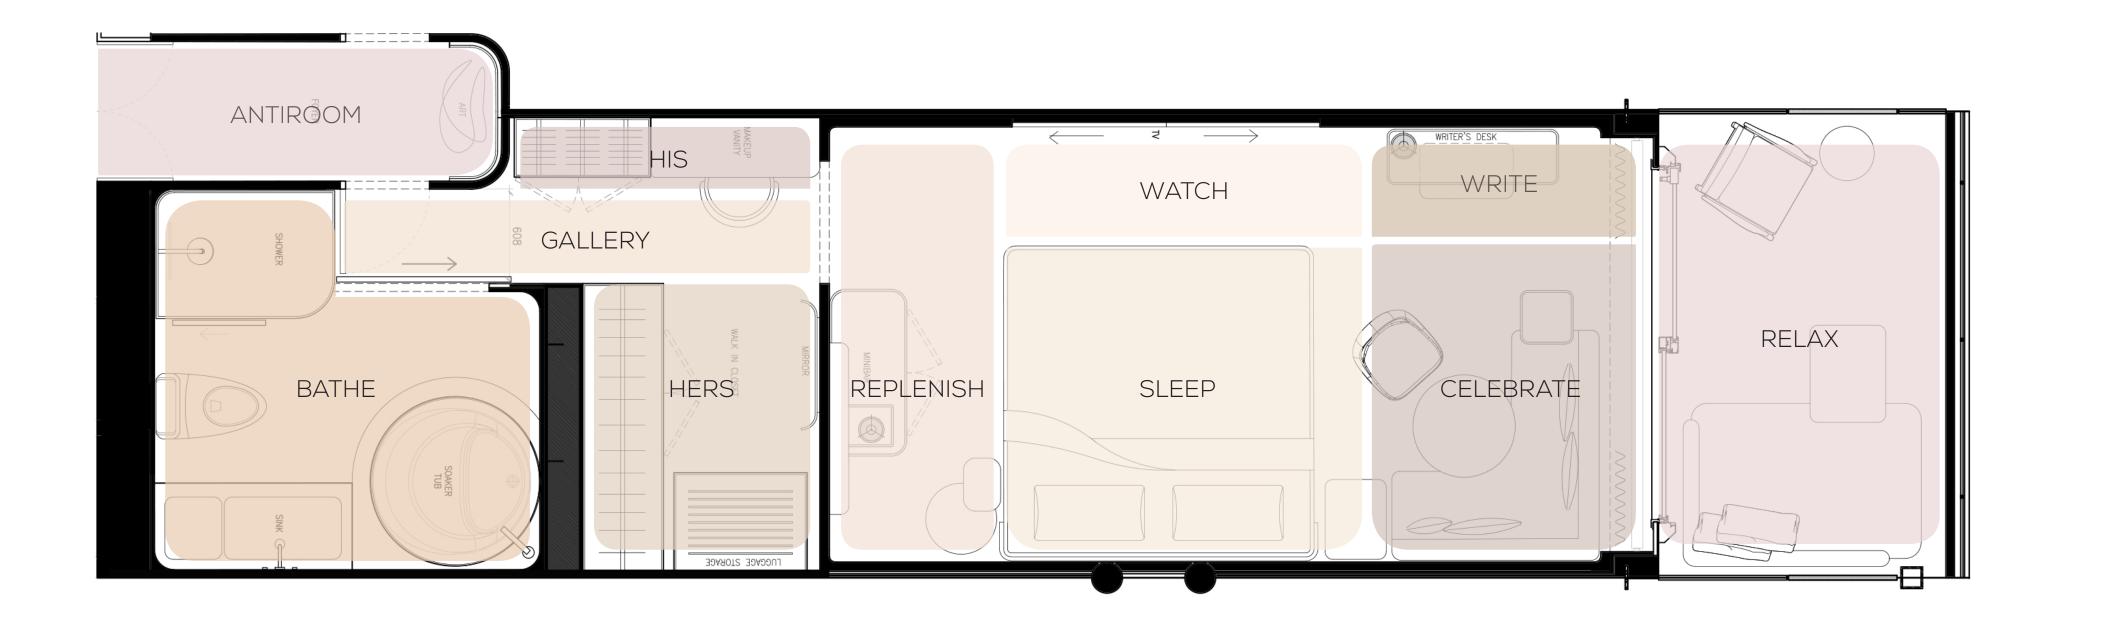

#### THE GUEST WALK-THROUGH

EXPLORING THE GUESTS' JOURNEY THROUGH THE SILVERSEA EVOLUTION

PLAN

ARRIVAL

FOYER

WASHROOM

BAR

#### THE NARRATIVE | PLAN EVOLUTION