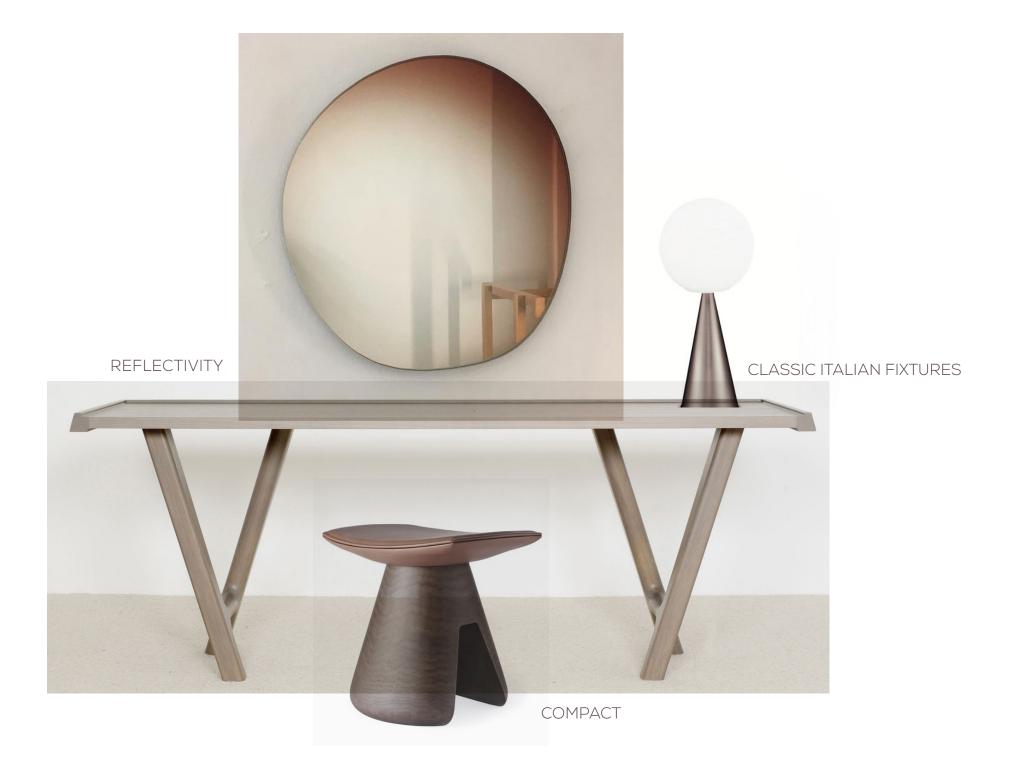

N DECK



#### THE NARRATIVE | PLAN EVOLUTION









#### CONTEMPORIZED CLASSIC ITALIAN ARCHITECTURE



LAYERED MATERIALITY







WARM LIGHTING

#### THE VILLA | THE FOYER

#### RESIDENTIAL SENSE OF ARRIVAL







GLASS HARDWARE



#### THE VILLA | THE WASHROOM













SENSE OF DISCOVERY RESIDENTIAL LEATHER INTERIOR

#### ELEGANTLY VERSITLE



REFLECTIVITY









ITALIAN WALNUT

COMPACT STORAGE

# RESIDENTIAL FASHION INSPIRED HAND BLOWN GLASS LIGHTING LAYERED & CURATED

MODERN EUROPEAN DETAILS

CARVED MARBLE NIGHTSTANDS





## MASCHILE

HAND BLOWN GLASS

BLEACHED WALNUT

TERRAZZO INSPIRED STONE

ITALIAN MARBLE

BRONZE MIRROR



#### THOUGHTFULLY PROGRAMED



SOFT LIGHTING



REFINED & UNIQUE









THE VILLA | HIS ITALIAN WARDROBE

#### THE VILLA | THE BEDROOM - OPTION B







THE VILLA | PALETTE B | FEMININE

FEMMINILE

HAND BLOWN GLASS

BLEACHED WALNUT

TERRAZZO INSPIRED STONE

ITALIAN MARBLE

BRONZE MIRROR



#### THE VILLA | THE SUN DECK



#### THE VILLA | CARPET DESIGN









#### GRAPHIC - BEAUTIFUL DESTINATIONS TECHNIQUE - HANDCRAFTED & HONEST

The carpet art is inspired by the majestic layering effect found within Italy's coastal caves, naturally formed The carpet technique is inspired by authenticity of handby the crashing waves of the ocean, creating a striking, extraordinary, bewildering display. The outcome are crafted pieces and the stories it is able to tell through its organic, spirited, curves and contours composing spontaneous line-work throughout. artistry, craftsmanship and textures.











# THE NARRATIVE | OVERALL DESIGN PRINCIPLES