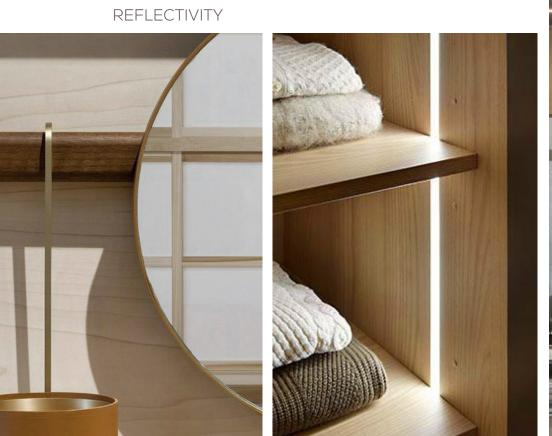

TE

- · WARDROBE
- BEDROOM
- · LIVING / DINING

#### FEMININE PALETTE

- WARDROBE
- BEDROOM
- · LIVING / DINING

WRITING

SUN DECK



#### THE NARRATIVE | PLAN EVOLUTION









#### CONTEMPORIZED CLASSIC ITALIAN ARCHITECTURE



LAYERED MATERIALITY







WARM LIGHTING

#### THE VILLA | THE FOYER

#### RESIDENTIAL SENSE OF ARRIVAL







GLASS HARDWARE



#### THE VILLA | THE WASHROOM













SENSE OF DISCOVERY RESIDENTIAL LEATHER INTERIOR

#### ELEGANTLY VERSITLE



REFLECTIVITY









ITALIAN WALNUT

COMPACT STORAGE

# RESIDENTIAL FASHION INSPIRED HAND BLOWN GLASS LIGHTING LAYERED & CURATED

MODERN EUROPEAN DETAILS

CARVED MARBLE NIGHTSTANDS





## MASCHILE

HAND BLOWN GLASS

BLEACHED WALNUT

TERRAZZO INSPIRED STONE

ITALIAN MARBLE

BRONZE MIRROR



#### THOUGHTFULLY PROGRAMED



SOFT LIGHTING



REFINED & UNIQUE









THE VILLA | HIS ITALIAN WARDROBE

#### THE VILLA | THE BEDROOM - OPTION B







THE VILLA | PALETTE B | FEMININE

FEMMINILE

HAND BLOWN GLASS

BLEACHED WALNUT

TERRAZZO INSPIRED STONE

ITALIAN MARBLE

BRONZE MIRROR



#### THE VILLA | THE SUN DECK



#### THE VILLA | CARPET DESIGN









#### GRAPHIC - BEAUTIFUL DESTINATIONS TECHNIQUE - HANDCRAFTED & HONEST

The carpet art is inspired by the majestic layering effect found within Italy's coastal caves, naturally formed The carpet technique is inspired by authenticity of handby the crashing waves of the ocean, creating a striking, extraordinary, bewildering display. The outcome are crafted pieces and the stories it is able to tell through its organic, spirited, curves and contours composing spo