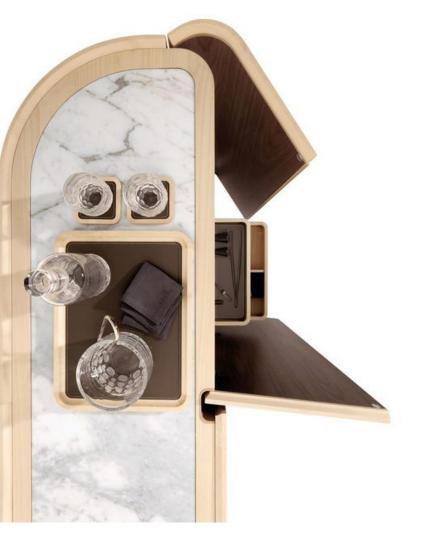

#### THE VILLA | THE WASHROOM

SENSE OF DISCOVERY RESIDENTIAL LEATHER INTERIOR

#### ELEGANTLY VERSITLE

REFLECTIVITY

ITALIAN WALNUT

COMPACT STORAGE