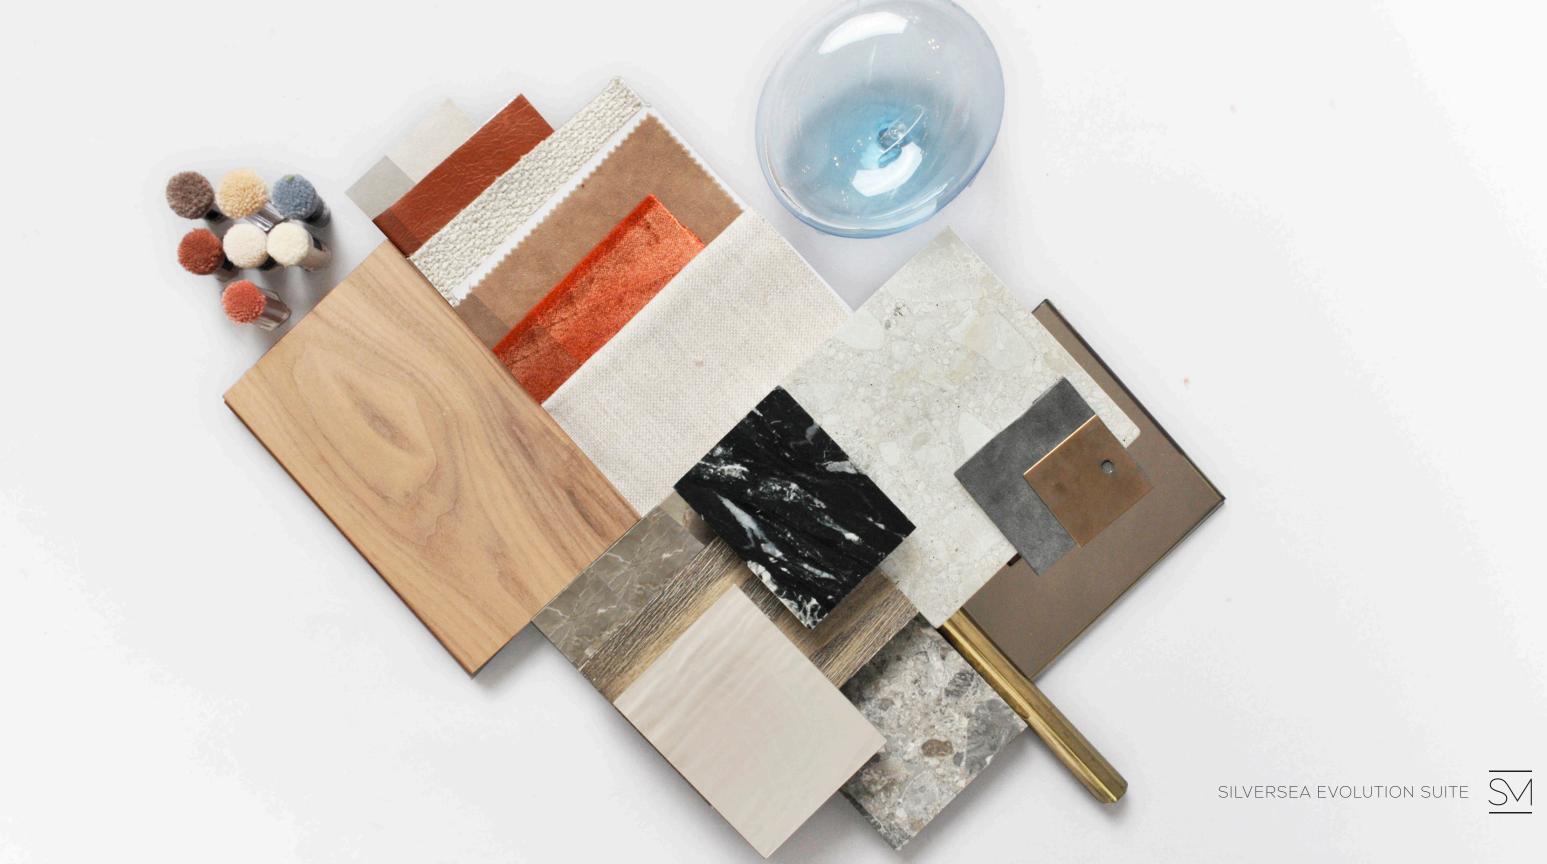

## MASCHILE

HAND BLOWN GLASS

BLEACHED WALNUT

TERRAZZO INSPIRED STONE

ITALIAN MARBLE

BRONZE MIRROR

#### THE VILLA | THE BEDROOM - OPTION B

THE VILLA | PALETTE B | FEMININE

FEMMINILE

HAND BLOWN GLASS

BLEACHED WALNUT

TERRAZZO INSPIRED STONE

ITALIAN MARBLE

BRONZE MIRROR