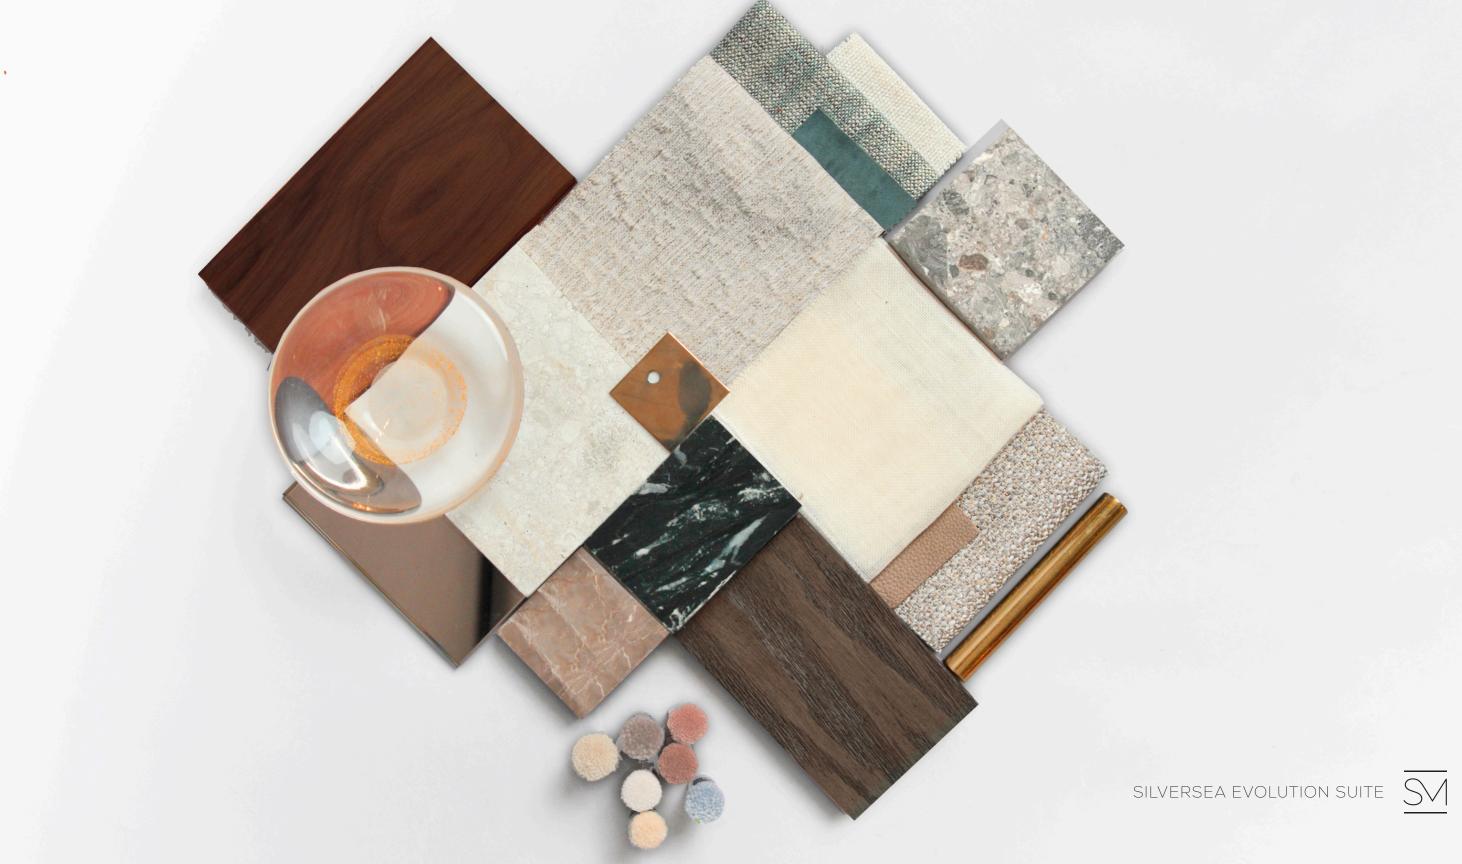

## MASCHILE

HAND BLOWN GLASS

BLEACHED WALNUT

TERRAZZO INSPIRED STONE

ITALIAN MARBLE

BRONZE MIRROR

#### THE VILLA | THE BEDROOM - OPTION B

THE VILLA | PALETTE B | FEMININE

FEMMINILE

HAND BLOWN GLASS

BLEACHED WALNUT

TERRAZZO INSPIRED STONE

ITALIAN MARBLE

BRONZE MIRROR