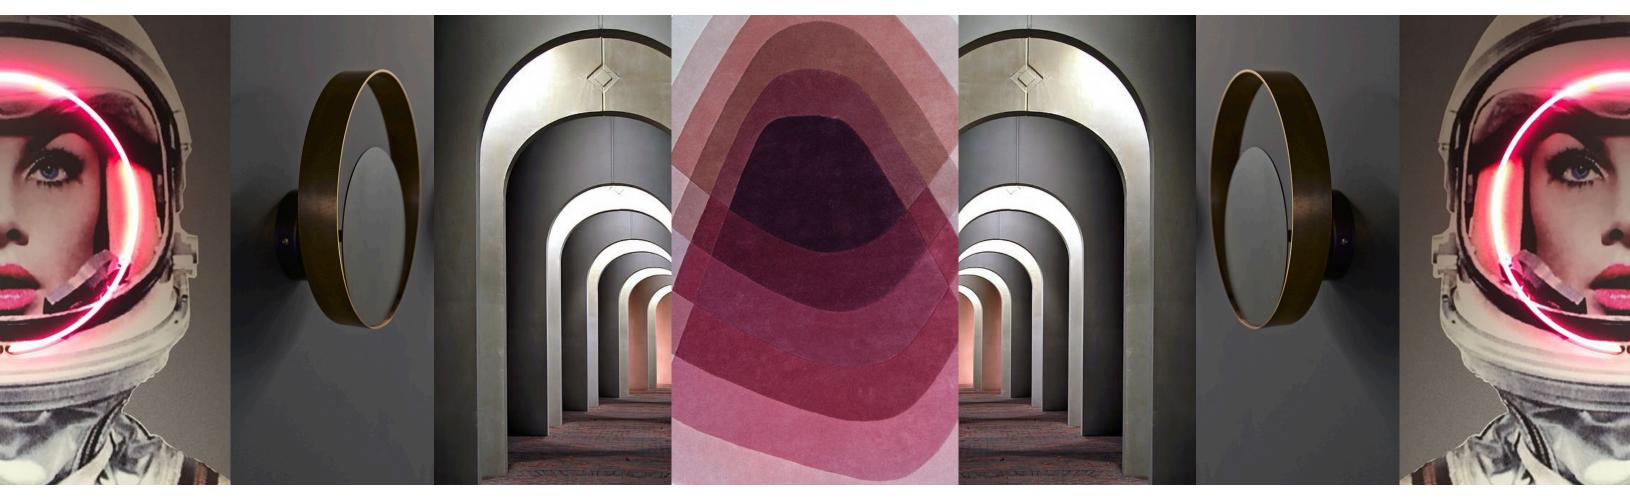

## THE GUEST JOURNEY THE CORRIDOR

ARCHITECTURAL STRENGTH

BOUGAINVILLEA INSPIRED CARPET

CONTEMPORARY SCONCES

DYNAMIC ART