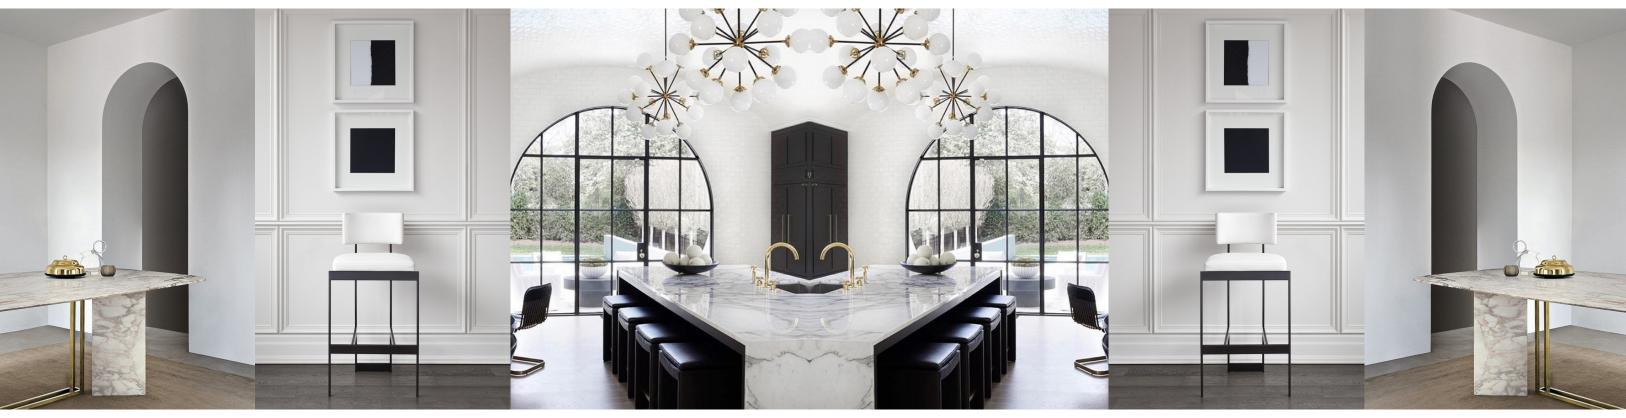

#### THE GUEST JOURNEY THE 3 MEAL RESTAURANT

FRESH

MODERNIZED TRADITIONAL DETAILS

RESIDENTIAL KITCHEN

BLACK AND WHITE CONTRAST

SOPHISTICATED MATERIALITY