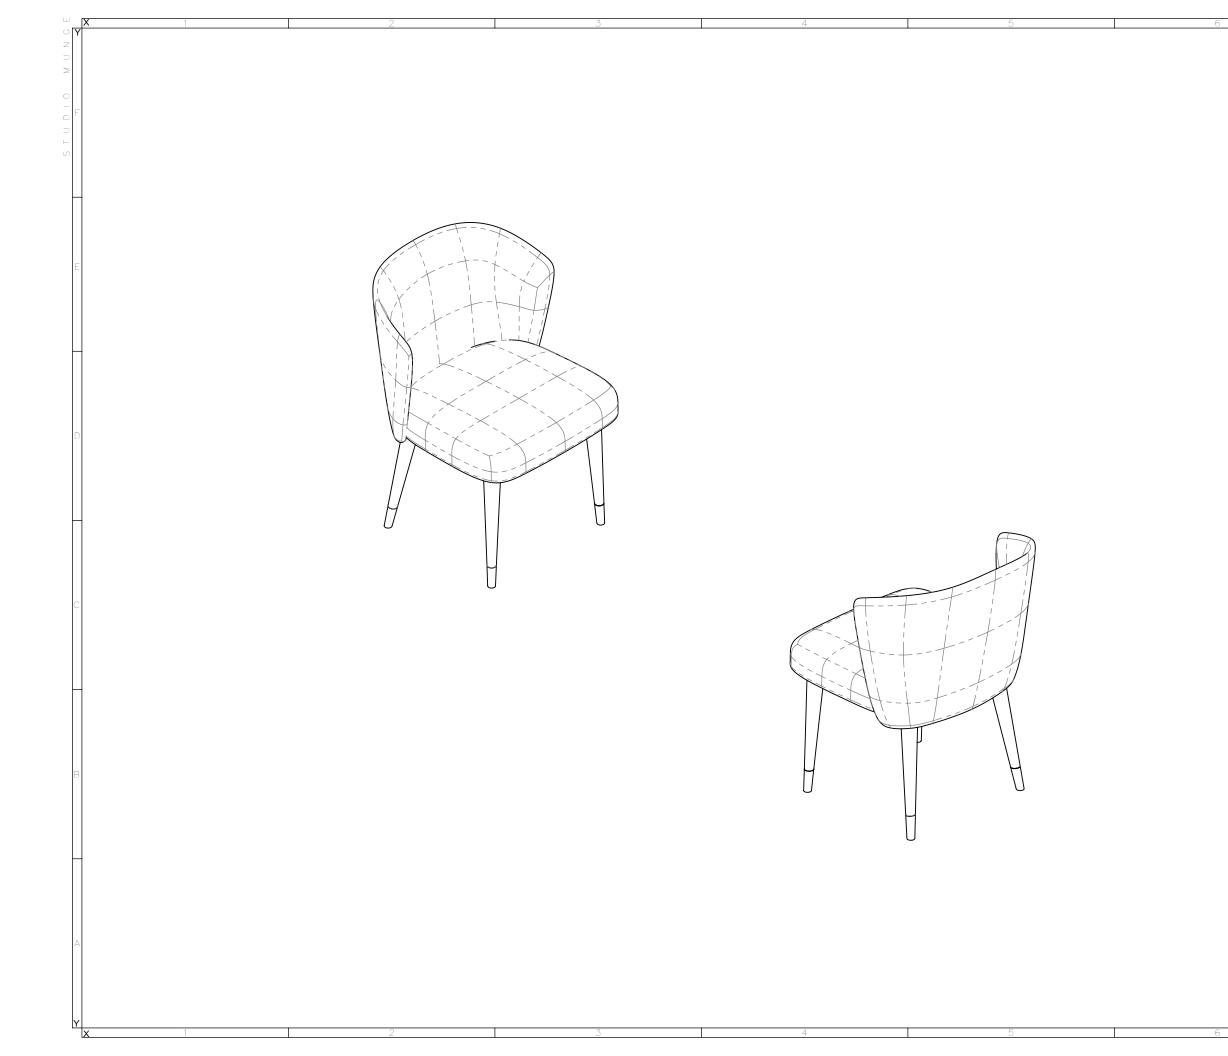

| X     1       Y     SEATING INSTRU                                                                                                                                                                                        | 2 CTONS:                                                                                                                                                                                                                                                                                                                                                                                                                                                                                                           | 3                                                                                                                                                      | 5<br>DESCR           | IPTION |                       | DRAWING ARE N<br>ALL JOB DIMENS<br>REPORT ANY DI | IOT TO BE SCALED. CONTRACTOR I<br>IONS, DRAWINGS, DETAILS AND SF<br>SCREPANCIES TO DESIGNER BEFO | MUST CHECK AND VERIFY<br>PECIFICATIONS; AND<br>RE PROCEEDING WITH WORK.                    |
|---------------------------------------------------------------------------------------------------------------------------------------------------------------------------------------------------------------------------|--------------------------------------------------------------------------------------------------------------------------------------------------------------------------------------------------------------------------------------------------------------------------------------------------------------------------------------------------------------------------------------------------------------------------------------------------------------------------------------------------------------------|--------------------------------------------------------------------------------------------------------------------------------------------------------|----------------------|--------|-----------------------|--------------------------------------------------|--------------------------------------------------------------------------------------------------|--------------------------------------------------------------------------------------------|
| - SUBMITTAL OF<br>MUNGE FOR RE<br>INDICATED VEN<br>- TO BE TIGHT UF<br>- DRAWINGS PR<br>- PROVIDE CON<br>SCRATCHING<br>- REFER TO DRA<br>- HARDWARE TO<br>- HARDWARE TO<br>- MANUFACTUR<br>DELIVERY AND I<br>- PURCHASING | BE BLIND UNLESS OTHERWISE SPECIFIED<br>SHOP DRAWINGS, FINISH SAMPLES, AN<br>VIEW AND WRITTEN APPROVAL IS REQU<br>DOR OR OTHER.<br>PHOLSTERED UNLESS OTHERWISE SPECIF<br>OVIDED ARE FOR DESIGN INTENT ONLY<br>ITRACT QUALITY LOW PROFILE LEVELER<br>ITRACT QUALITY LOW PROFILE GLIDES<br>WINGS FOR DETAILS<br>D BE HIDDEN UNLESS OTHERWISE SPECIF<br>D BE REVIEWED AND APPROVED BY SM<br>ER TO ENSURE NO ISSUE WITH SITE ACCONSTALLATION<br>AGENT TO SUBMIT ALL NEW SUBSTITUTION<br>IVAL PRIOR TO MANUFACTURING AND | ID/OR PROTOTYPE TO STUDIO<br>UIRED FOR ALL PIECES SUPPLIED BY<br>FIED<br>Y<br>S AS REQUIRED<br>TO PROTECT FLOOR FROM<br>FIED<br>EESS AND CLEARANCE FOR |                      |        |                       |                                                  |                                                                                                  |                                                                                            |
|                                                                                                                                                                                                                           |                                                                                                                                                                                                                                                                                                                                                                                                                                                                                                                    |                                                                                                                                                        | S) FOR DESIGNER APPR |        | <b>ON</b><br>H SAMPLE | ST                                               |                                                                                                  | 25 WINGOLD AVENUE<br>TORONTO, ONTARIO<br>M6B 1P8 CANADA<br>416.588.1668<br>STUDIOMUNGE.COM |
|                                                                                                                                                                                                                           | BE OUTDOOR GRADE WHEN REQUIRED                                                                                                                                                                                                                                                                                                                                                                                                                                                                                     | COLOR/FINISH                                                                                                                                           |                      |        |                       |                                                  |                                                                                                  |                                                                                            |
|                                                                                                                                                                                                                           |                                                                                                                                                                                                                                                                                                                                                                                                                                                                                                                    |                                                                                                                                                        |                      |        |                       | -DRAWIN<br>YORK-D<br>GONNA<br>-PROJEC<br>17148   | ED<br>BY<br>T NAME<br>LECTION<br>G TITLE                                                         | -DATE<br>11/29/21<br>-СНЕСКЕД ВУ<br>ЕР                                                     |