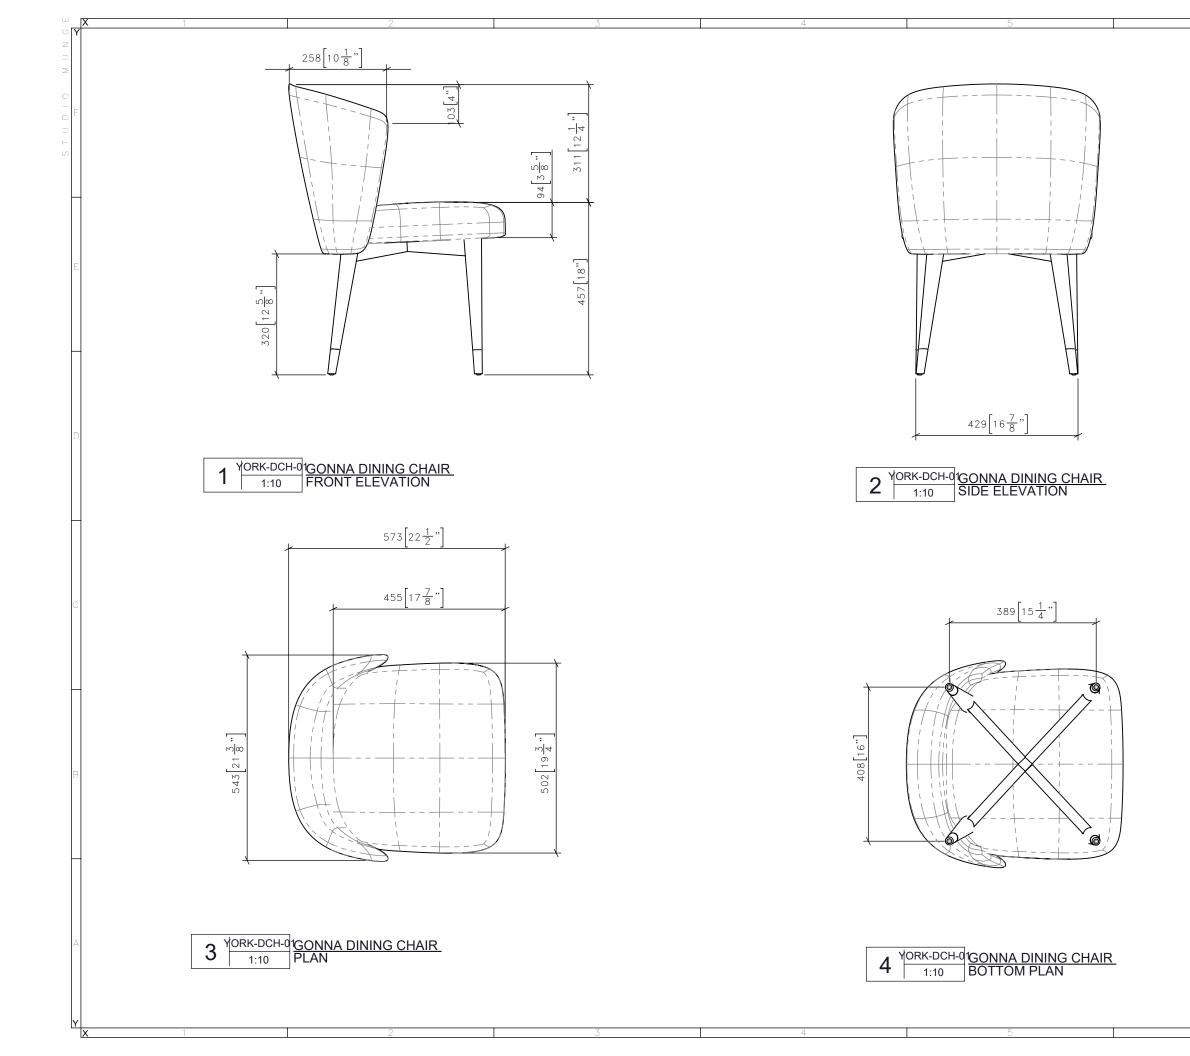

| X     1       Y     SEATING INSTRU                                                                                                                                                                                        | 2 CTONS:                                                                                                                                                                                                                                                                                                                                                                                                                                                                                                           | 3                                                                                                                                                      | 5<br>DESCR           | IPTION |                       | DRAWING ARE N<br>ALL JOB DIMENS<br>REPORT ANY DI | IOT TO BE SCALED. CONTRACTOR I<br>IONS, DRAWINGS, DETAILS AND SF<br>SCREPANCIES TO DESIGNER BEFO | MUST CHECK AND VERIFY<br>PECIFICATIONS; AND<br>RE PROCEEDING WITH WORK.                    |
|---------------------------------------------------------------------------------------------------------------------------------------------------------------------------------------------------------------------------|--------------------------------------------------------------------------------------------------------------------------------------------------------------------------------------------------------------------------------------------------------------------------------------------------------------------------------------------------------------------------------------------------------------------------------------------------------------------------------------------------------------------|--------------------------------------------------------------------------------------------------------------------------------------------------------|----------------------|--------|-----------------------|--------------------------------------------------|--------------------------------------------------------------------------------------------------|--------------------------------------------------------------------------------------------|
| - SUBMITTAL OF<br>MUNGE FOR RE<br>INDICATED VEN<br>- TO BE TIGHT UF<br>- DRAWINGS PR<br>- PROVIDE CON<br>SCRATCHING<br>- REFER TO DRA<br>- HARDWARE TO<br>- HARDWARE TO<br>- MANUFACTUR<br>DELIVERY AND I<br>- PURCHASING | BE BLIND UNLESS OTHERWISE SPECIFIED<br>SHOP DRAWINGS, FINISH SAMPLES, AN<br>VIEW AND WRITTEN APPROVAL IS REQU<br>DOR OR OTHER.<br>PHOLSTERED UNLESS OTHERWISE SPECIF<br>OVIDED ARE FOR DESIGN INTENT ONLY<br>ITRACT QUALITY LOW PROFILE LEVELER<br>ITRACT QUALITY LOW PROFILE GLIDES<br>WINGS FOR DETAILS<br>D BE HIDDEN UNLESS OTHERWISE SPECIF<br>D BE REVIEWED AND APPROVED BY SM<br>ER TO ENSURE NO ISSUE WITH SITE ACCONSTALLATION<br>AGENT TO SUBMIT ALL NEW SUBSTITUTION<br>IVAL PRIOR TO MANUFACTURING AND | ID/OR PROTOTYPE TO STUDIO<br>UIRED FOR ALL PIECES SUPPLIED BY<br>FIED<br>Y<br>S AS REQUIRED<br>TO PROTECT FLOOR FROM<br>FIED<br>EESS AND CLEARANCE FOR |                      |        |                       |                                                  |                                                                                                  |                                                                                            |
|                                                                                                                                                                                                                           |                                                                                                                                                                                                                                                                                                                                                                                                                                                                                                                    |                                                                                                                                                        | S) FOR DESIGNER APPR |        | <b>ON</b><br>H SAMPLE | ST                                               |                                                                                                  | 25 WINGOLD AVENUE<br>TORONTO, ONTARIO<br>M6B 1P8 CANADA<br>416.588.1668<br>STUDIOMUNGE.COM |
|                                                                                                                                                                                                                           | BE OUTDOOR GRADE WHEN REQUIRED                                                                                                                                                                                                                                                                                                                                                                                                                                                                                     | COLOR/FINISH                                                                                                                                           |                      |        |                       |                                                  |                                                                                                  |                                                                                            |
|                                                                                                                                                                                                                           |                                                                                                                                                                                                                                                                                                                                                                                                                                                                                                                    |                                                                                                                                                        |                      |        |                       | -DRAWIN<br>YORK-D<br>GONNA<br>-PROJEC<br>17148   | ED<br>BY<br>T NAME<br>LECTION<br>G TITLE                                                         | -DATE<br>11/29/21<br>-СНЕСКЕД ВУ<br>ЕР                                                     |