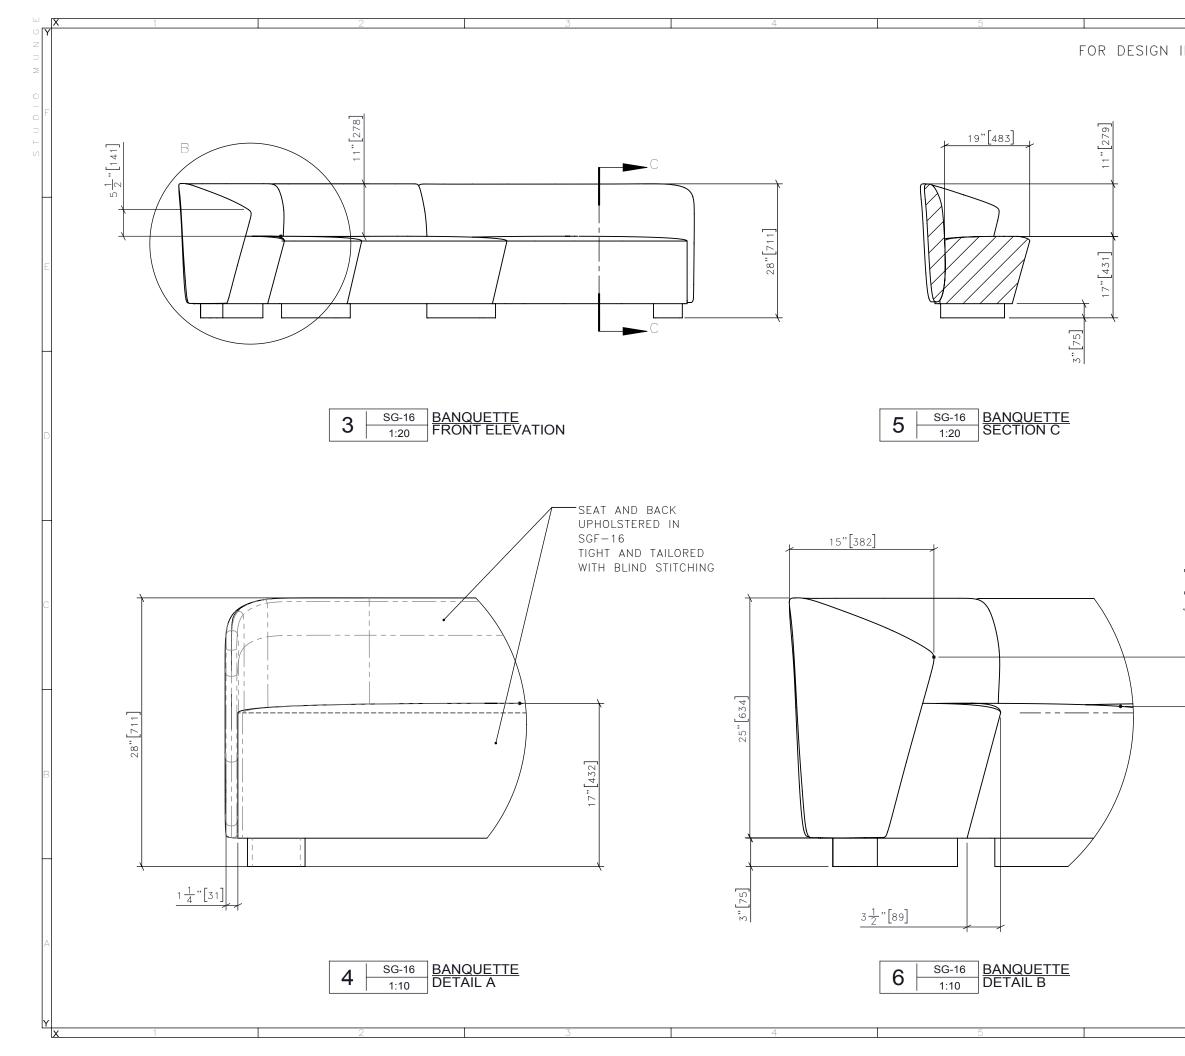

| 6                |                         |                                                                                                                                                                                                      |                                     |                      |  |
|------------------|-------------------------|------------------------------------------------------------------------------------------------------------------------------------------------------------------------------------------------------|-------------------------------------|----------------------|--|
| NTENT            | ONLY                    | DRAWING ARE NOT TO BE SCALED. CONTRACTOR MUST CHECK AND VERIFY<br>ALL JOB DIMENSIONS, DRAWINGS, DETAILS AND SPECIFICATIONS, AND<br>REPORT ANY DISCREPANCIES TO DESIGNER BEFORE PROCEEDING WITH WORK. |                                     |                      |  |
|                  |                         | REV: SSUED FOR                                                                                                                                                                                       |                                     | DATE                 |  |
|                  |                         |                                                                                                                                                                                                      |                                     |                      |  |
|                  |                         |                                                                                                                                                                                                      |                                     |                      |  |
|                  |                         | STUDIO<br>MUNG                                                                                                                                                                                       | ТОКОМТО,<br>М6В 1Р8 С<br>416.588.16 | ANADA                |  |
| 5 <u>8</u> [130] |                         |                                                                                                                                                                                                      |                                     |                      |  |
|                  |                         | -SCALE<br>AS NOTED                                                                                                                                                                                   |                                     | <b>ATE</b><br>1/8/17 |  |
|                  |                         | -DRAWN BY<br>EH<br>-PROJECT NAME                                                                                                                                                                     | <b>-</b> C                          | HECKED BY            |  |
|                  | 99 YORKVILLE RESTAURANT |                                                                                                                                                                                                      |                                     |                      |  |
|                  |                         |                                                                                                                                                                                                      |                                     |                      |  |
|                  |                         | SG-16<br>BANQUETTE                                                                                                                                                                                   |                                     |                      |  |
|                  |                         | -PROJECT NUMBER<br>16139                                                                                                                                                                             | 2                                   |                      |  |
|                  |                         | -DRAWING NUMBER                                                                                                                                                                                      | R                                   |                      |  |
|                  |                         | -                                                                                                                                                                                                    |                                     |                      |  |