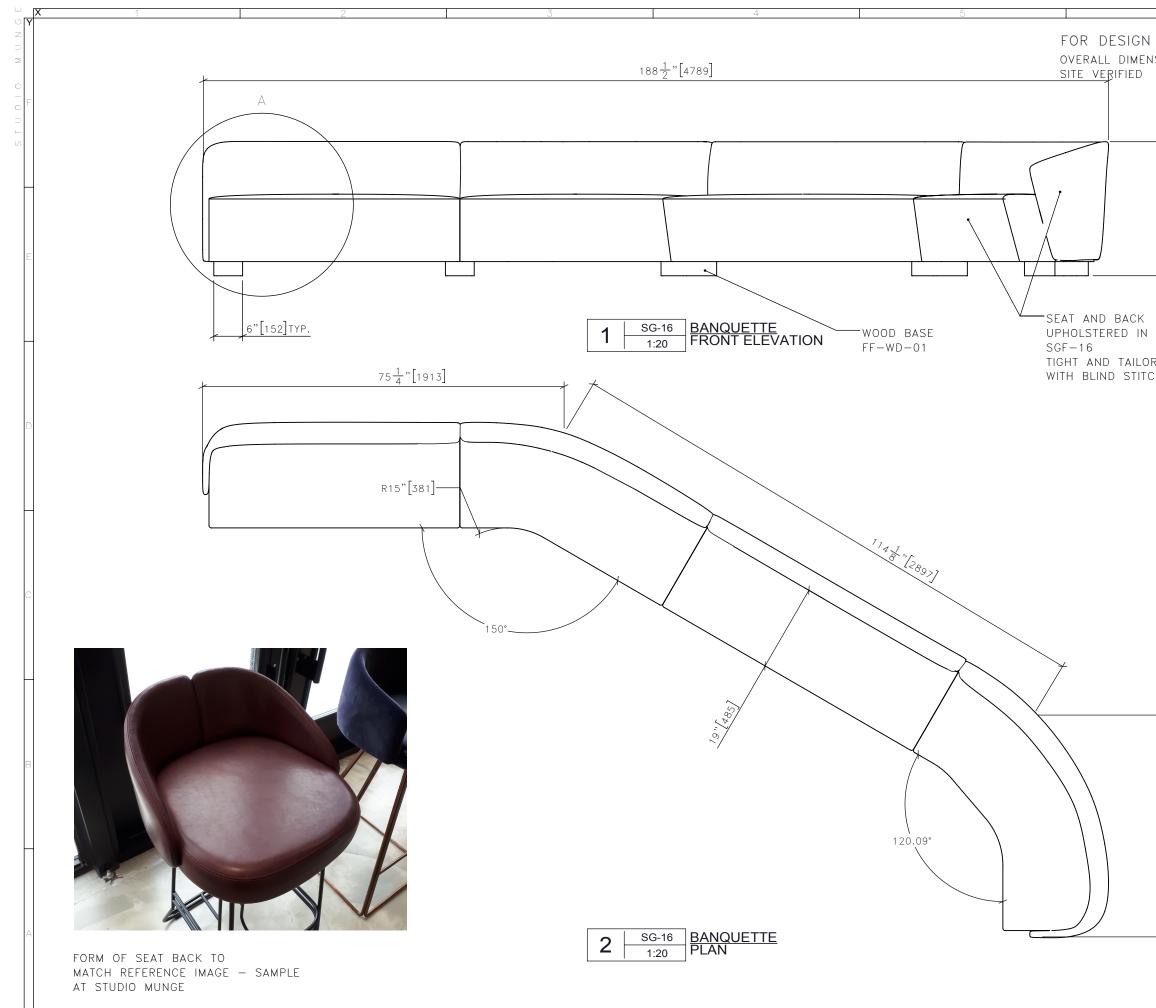

| 6                          |                                                                                                                                                                                                      |  |  |  |
|----------------------------|------------------------------------------------------------------------------------------------------------------------------------------------------------------------------------------------------|--|--|--|
| INTENT ONLY<br>ISION TO BE | DRAWING ARE NOT TO BE SCALED. CONTRACTOR MUST CHECK AND VERIFY<br>ALL JOB DIMENSIONS, DRAWINGS, DETAILS AND SPECIFICATIONS; AND<br>REPORT ANY DISCREPANCIES TO DESIGNER BEFORE PROCEEDING WITH WORK. |  |  |  |
|                            |                                                                                                                                                                                                      |  |  |  |
|                            |                                                                                                                                                                                                      |  |  |  |
| 28" [711]                  |                                                                                                                                                                                                      |  |  |  |
| <del>\</del>               |                                                                                                                                                                                                      |  |  |  |
| RED                        |                                                                                                                                                                                                      |  |  |  |
| CHING                      |                                                                                                                                                                                                      |  |  |  |
|                            | 25 WINGOLD AVENUE<br>TORONTO, ONTARIO<br>M6B 1P8 CANADA<br>416.588.1668<br>STUDIOMUNGE.COM                                                                                                           |  |  |  |
|                            |                                                                                                                                                                                                      |  |  |  |
|                            |                                                                                                                                                                                                      |  |  |  |
|                            |                                                                                                                                                                                                      |  |  |  |
|                            | -SCALE -DATE<br>AS NOTED 11/8/17                                                                                                                                                                     |  |  |  |
|                            | -DRAWN BY -CHECKED BY<br>EH                                                                                                                                                                          |  |  |  |
|                            |                                                                                                                                                                                                      |  |  |  |
| [1174]                     | 99 YORKVILLE RESTAURANT                                                                                                                                                                              |  |  |  |
| 46 <mark>4</mark> "[1174]  | -DRAWING TITLE                                                                                                                                                                                       |  |  |  |
|                            | SG-16<br>BANQUETTE                                                                                                                                                                                   |  |  |  |
|                            | -PROJECT NUMBER<br>16139                                                                                                                                                                             |  |  |  |
|                            | -DRAWING NUMBER<br>1 / 3                                                                                                                                                                             |  |  |  |
| 6                          |                                                                                                                                                                                                      |  |  |  |