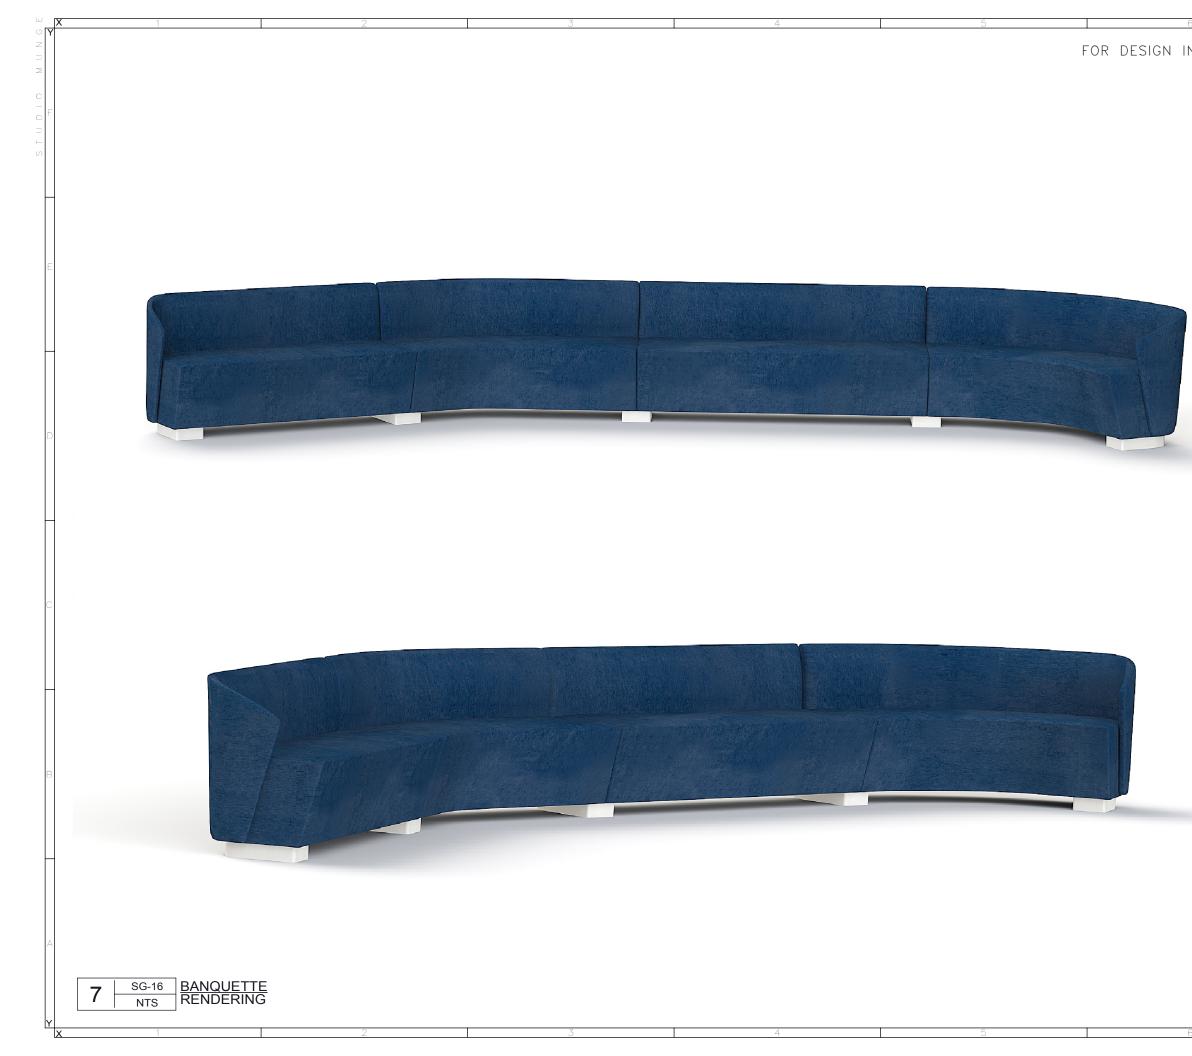

| NTENT ONLY | REPORT ANY DISCREPANCIES TO DES  | ONTRACTOR MUST CHECK AND VERIFY<br>TAILS AND SPECIFICATIONS; AND<br>SIGNER BEFORE PROCEEDING WITH WORK. |  |  |
|------------|----------------------------------|---------------------------------------------------------------------------------------------------------|--|--|
|            |                                  | DATE                                                                                                    |  |  |
|            |                                  |                                                                                                         |  |  |
|            |                                  |                                                                                                         |  |  |
|            |                                  | 25 WINGOLD AVENUE<br>TORONTO, ONTARIO<br>M6B 1P8 CANADA<br>416.588.1668<br>STUDIOMUNGE.COM              |  |  |
|            |                                  | -                                                                                                       |  |  |
|            | -scale<br>AS NOTED               | <b>-DATE</b><br>11/8/17                                                                                 |  |  |
|            | -DRAWN BY<br>EH<br>-PROJECT NAME | -CHECKED BY                                                                                             |  |  |
|            | 99 YORKVILLE RESTAURANT          |                                                                                                         |  |  |
|            | -DRAWING TITLE                   |                                                                                                         |  |  |
|            | SG-16<br>BANQUETTE               |                                                                                                         |  |  |
|            |                                  |                                                                                                         |  |  |
|            | -PROJECT NUMBER<br>16139         |                                                                                                         |  |  |
| ; <u> </u> |                                  |                                                                                                         |  |  |