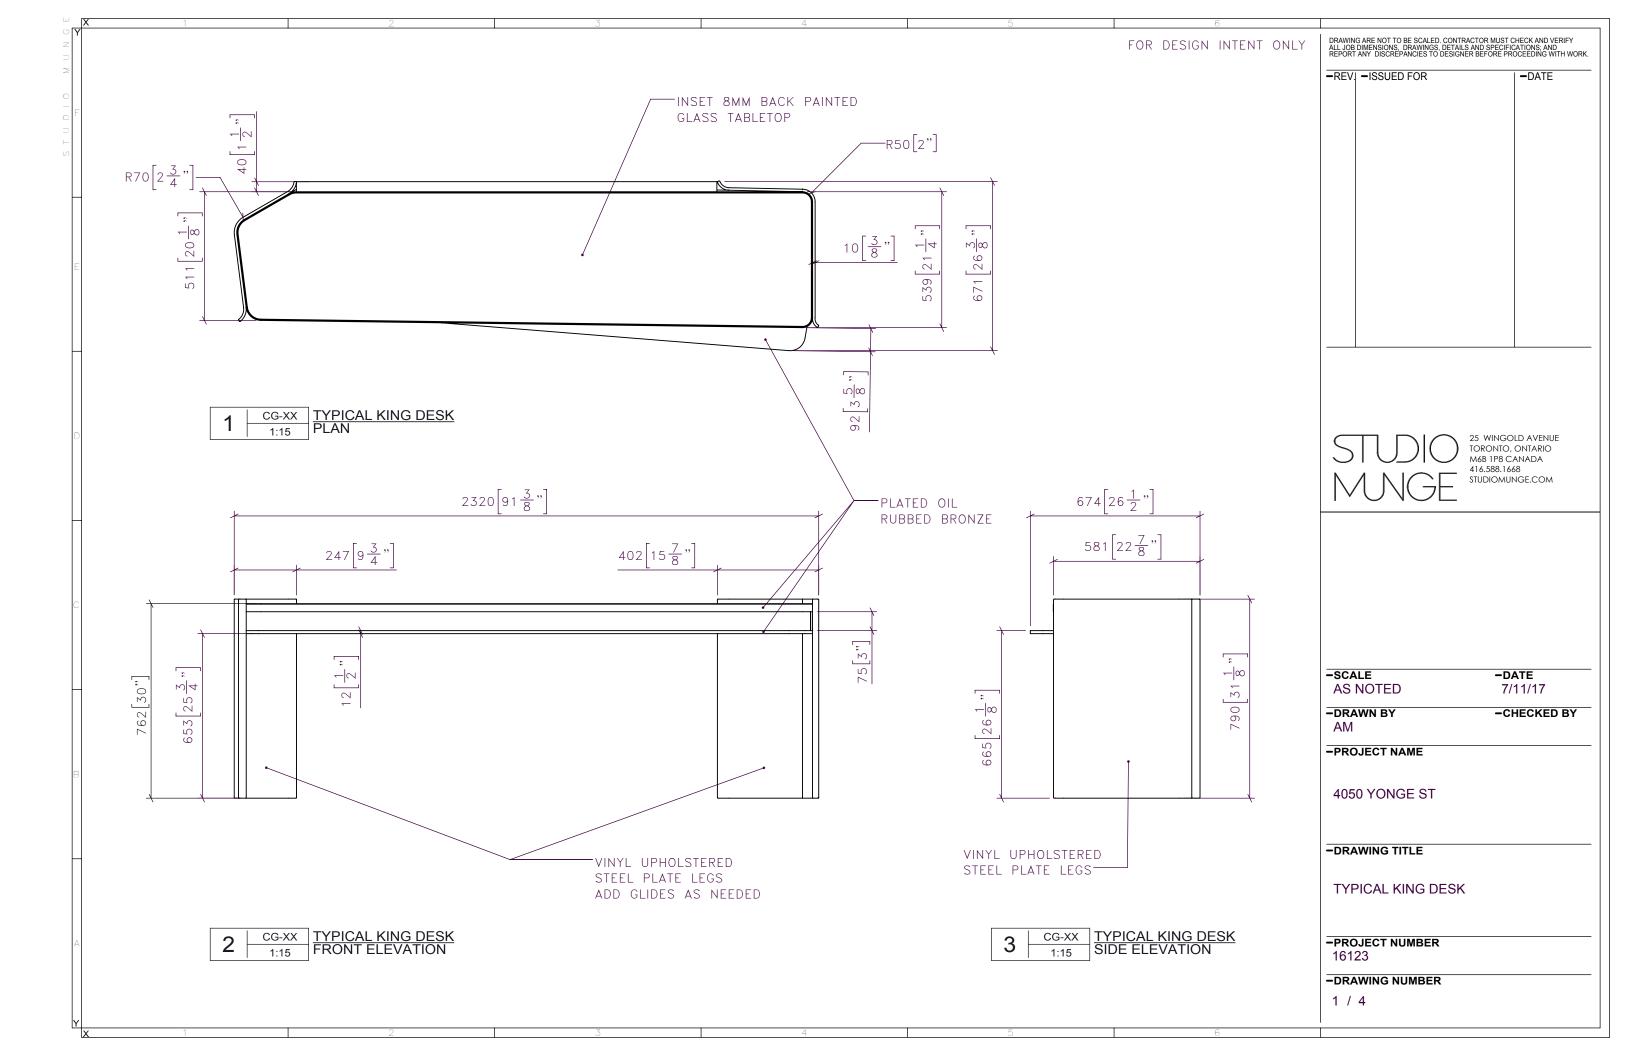

|                | -                                                                                                                                                                                                 |                                       |  |
|----------------|---------------------------------------------------------------------------------------------------------------------------------------------------------------------------------------------------|---------------------------------------|--|
| GN INTENT ONLY | DRAWING ARE NOT TO BE SCALED. CONTRACTOR MUST CHECK AND VERIFY<br>ALL JOB DIMENSIONS, DRAWINGS, DETAILS AND SPECIFICATIONS, AND<br>REPORT ANY DISCREPANCIES TO DESIGNER BEFORE PROCEEDING WITH WC |                                       |  |
|                | -REVI -ISSUED FOR                                                                                                                                                                                 | -DATE                                 |  |
| FLATBAR        |                                                                                                                                                                                                   |                                       |  |
| BSTRATE        |                                                                                                                                                                                                   |                                       |  |
|                |                                                                                                                                                                                                   |                                       |  |
|                |                                                                                                                                                                                                   |                                       |  |
|                |                                                                                                                                                                                                   |                                       |  |
|                |                                                                                                                                                                                                   |                                       |  |
|                |                                                                                                                                                                                                   | 25 WINGOLD AVENUE<br>TORONTO, ONTARIO |  |
|                | TORONTO, ONTARIO<br>M6B 1P8 CANADA<br>416.588.1668<br>STUDIOMUNGE.COM                                                                                                                             |                                       |  |
|                |                                                                                                                                                                                                   |                                       |  |
|                |                                                                                                                                                                                                   |                                       |  |
|                |                                                                                                                                                                                                   |                                       |  |
|                | -SCALE                                                                                                                                                                                            | -DATE                                 |  |
|                | AS NOTED<br>-DRAWN BY<br>AM                                                                                                                                                                       | 7/11/17<br>-CHECKED BY                |  |
|                | -PROJECT NAME                                                                                                                                                                                     |                                       |  |
|                | 4050 YONGE ST                                                                                                                                                                                     |                                       |  |
|                | -DRAWING TITLE                                                                                                                                                                                    |                                       |  |
|                | TYPICAL KING DESK                                                                                                                                                                                 | K                                     |  |
|                | -PROJECT NUMBER<br>16123                                                                                                                                                                          |                                       |  |
|                | -DRAWING NUMBER<br>3 / 4                                                                                                                                                                          |                                       |  |
| 6              |                                                                                                                                                                                                   |                                       |  |