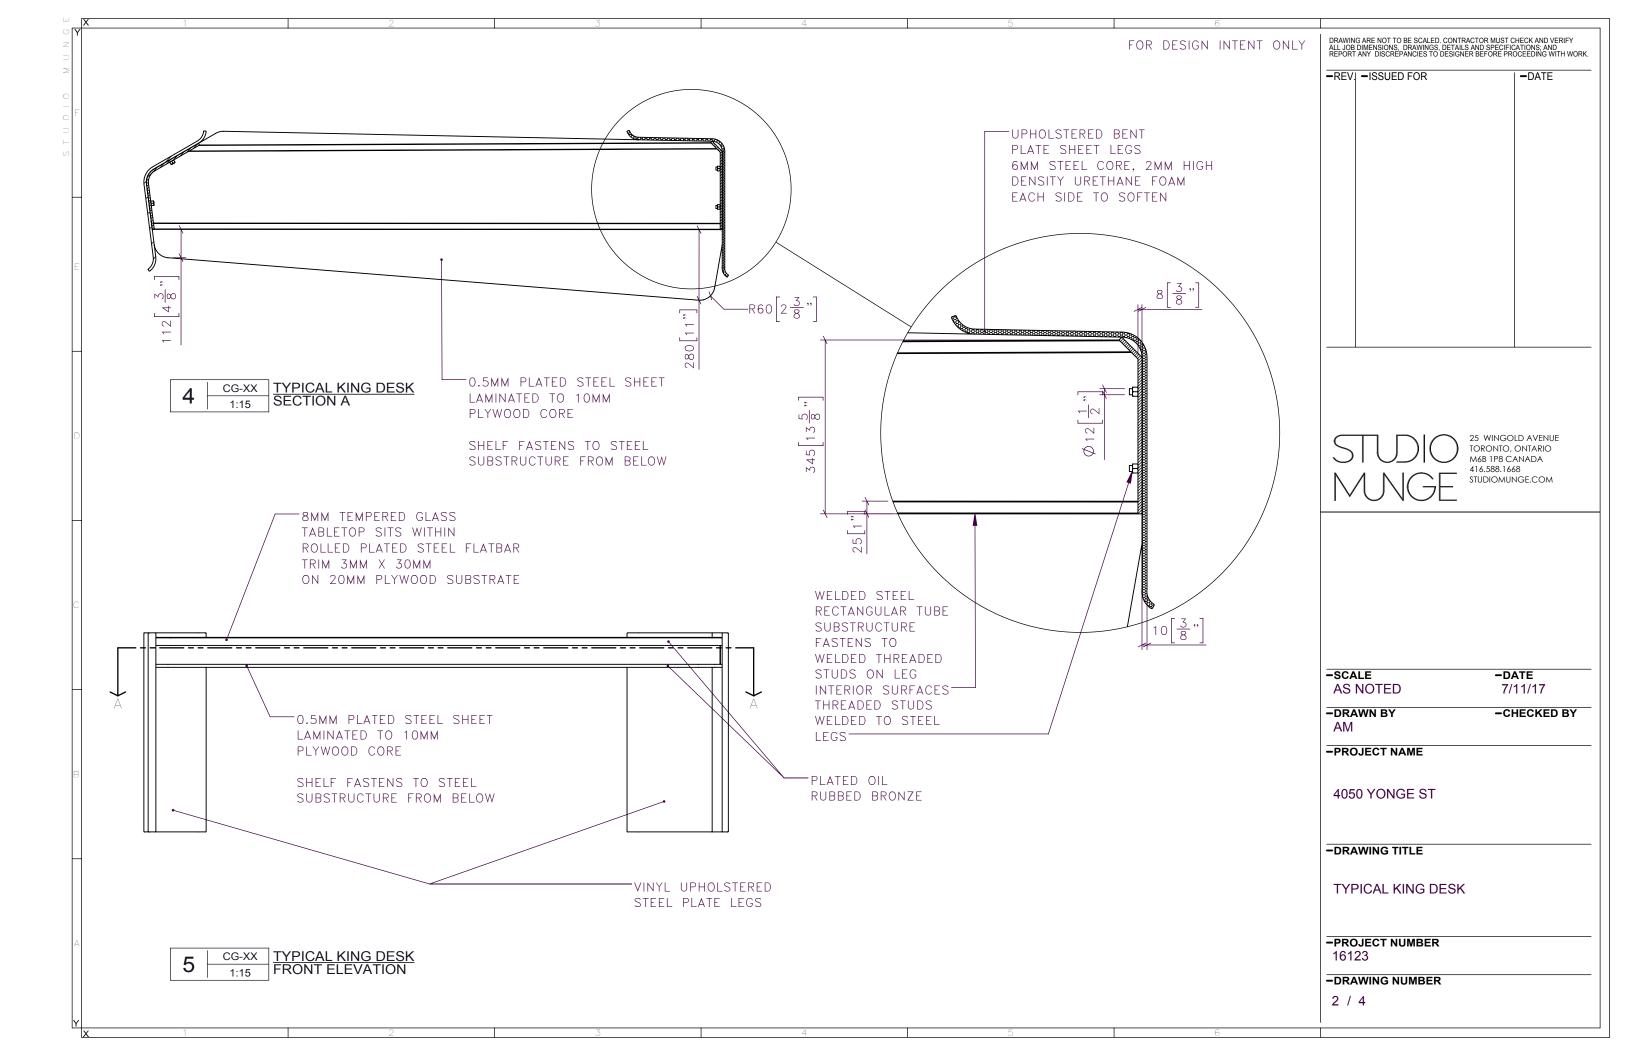

|                | -                                                                                                                                                                                                 |                                       |  |
|----------------|---------------------------------------------------------------------------------------------------------------------------------------------------------------------------------------------------|---------------------------------------|--|
| GN INTENT ONLY | DRAWING ARE NOT TO BE SCALED. CONTRACTOR MUST CHECK AND VERIFY<br>ALL JOB DIMENSIONS, DRAWINGS, DETAILS AND SPECIFICATIONS, AND<br>REPORT ANY DISCREPANCIES TO DESIGNER BEFORE PROCEEDING WITH WC |                                       |  |
|                | -REVI -ISSUED FOR                                                                                                                                                                                 | -DATE                                 |  |
| FLATBAR        |                                                                                                                                                                                                   |                                       |  |
| BSTRATE        |                                                                                                                                                                                                   |                                       |  |
|                |                                                                                                                                                                                                   |                                       |  |
|                |                                                                                                                                                                                                   |                                       |  |
|                |                                                                                                                                                                                                   |                                       |  |
|                |                                                                                                                                                                                                   |                                       |  |
|                |                                                                                                                                                                                                   | 25 WINGOLD AVENUE<br>TORONTO, ONTARIO |  |
|                | TORONTO, ONTARIO<br>M6B 1P8 CANADA<br>416.588.1668<br>STUDIOMUNGE.COM                                                                                                                             |                                       |  |
|                |                                                                                                                                                                                                   |                                       |  |
|                |                                                                                                                                                                                                   |                                       |  |
|                |                                                                                                                                                                                                   |                                       |  |
|                | -SCALE                                                                                                                                                                                            | -DATE                                 |  |
|                | AS NOTED<br>-DRAWN BY<br>AM                                                                                                                                                                       | 7/11/17<br>-CHECKED BY                |  |
|                | -PROJECT NAME                                                                                                                                                                                     |                                       |  |
|                | 4050 YONGE ST                                                                                                                                                                                     |                                       |  |
|                | -DRAWING TITLE                                                                                                                                                                                    |                                       |  |
|                | TYPICAL KING DESK                                                                                                                                                                                 | K                                     |  |
|                | -PROJECT NUMBER<br>16123                                                                                                                                                                          |                                       |  |
|                | -DRAWING NUMBER<br>3 / 4                                                                                                                                                                          |                                       |  |
| 6              |                                                                                                                                                                                                   |                                       |  |