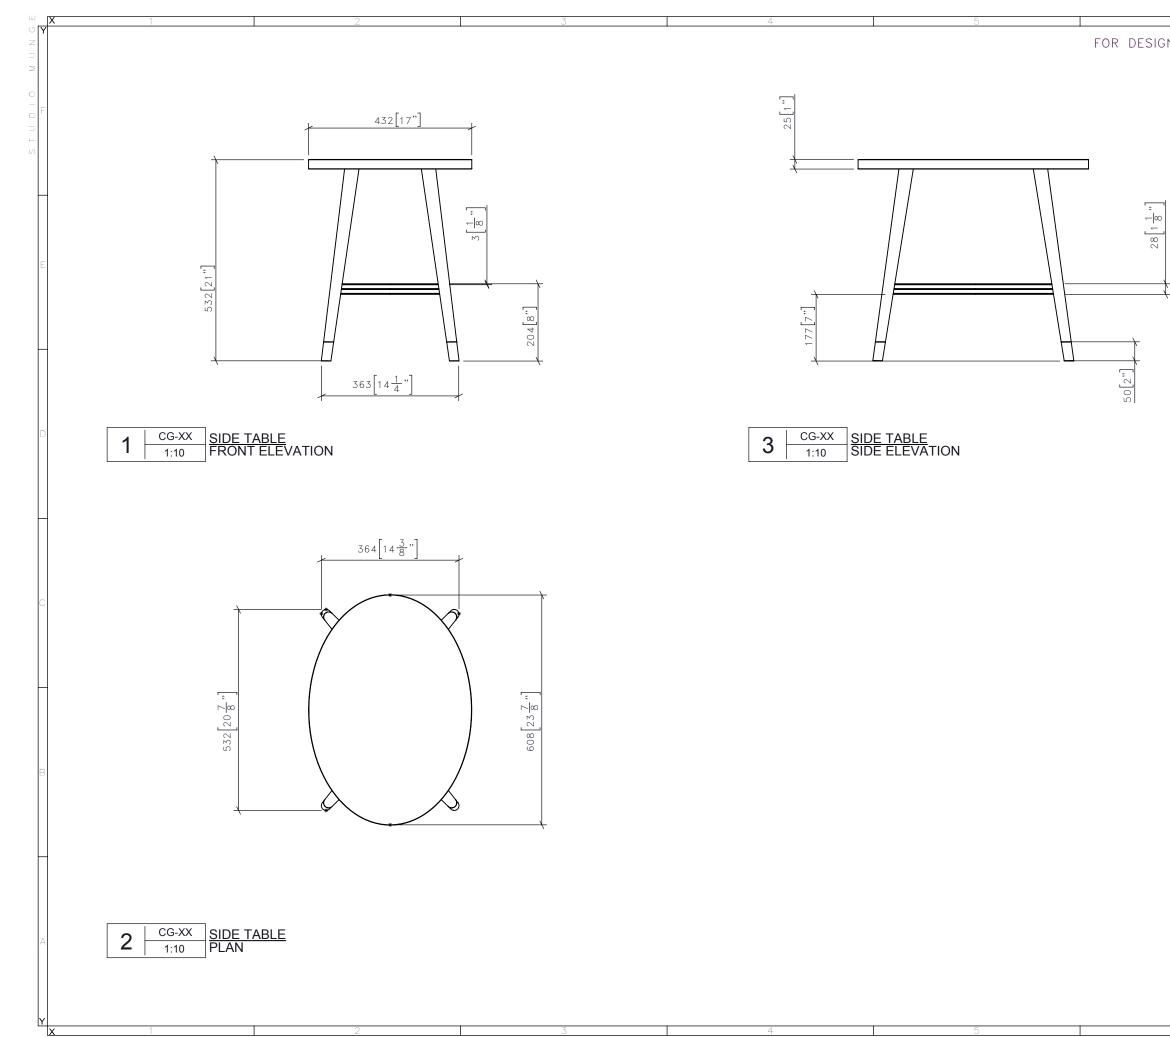

| 6         |      |                                                                                                                                                                                                      |                                                         |  |
|-----------|------|------------------------------------------------------------------------------------------------------------------------------------------------------------------------------------------------------|---------------------------------------------------------|--|
| SN INTENT | ONLY | DRAWING ARE NOT TO BE SCALED. CONTRACTOR MUST CHECK AND VERIFY<br>ALL JOB DIMENSIONS. DRAWINGS, DETAILS AND SPECIFICATIONS: AND<br>REPORT ANY DISCREPANCIES TO DESIGNER BEFORE PROCEEDING WITH WORK. |                                                         |  |
|           |      | -REVISSUED FOR                                                                                                                                                                                       | -DATE                                                   |  |
|           |      |                                                                                                                                                                                                      |                                                         |  |
|           |      |                                                                                                                                                                                                      |                                                         |  |
|           |      |                                                                                                                                                                                                      |                                                         |  |
|           |      |                                                                                                                                                                                                      |                                                         |  |
|           |      |                                                                                                                                                                                                      |                                                         |  |
| É.        |      |                                                                                                                                                                                                      |                                                         |  |
|           |      |                                                                                                                                                                                                      |                                                         |  |
|           |      |                                                                                                                                                                                                      |                                                         |  |
|           |      |                                                                                                                                                                                                      |                                                         |  |
|           |      | STUDIO                                                                                                                                                                                               | 25 WINGOLD AVENUE<br>TORONTO, ONTARIO<br>M6B 1P8 CANADA |  |
|           |      | MNGE                                                                                                                                                                                                 | 416.588.1668<br>STUDIOMUNGE.COM                         |  |
|           |      |                                                                                                                                                                                                      |                                                         |  |
|           |      |                                                                                                                                                                                                      |                                                         |  |
|           |      |                                                                                                                                                                                                      |                                                         |  |
|           |      |                                                                                                                                                                                                      |                                                         |  |
|           |      | -SCALE                                                                                                                                                                                               | -DATE                                                   |  |
|           |      | AS NOTED<br>-DRAWN BY<br>RC                                                                                                                                                                          | 1/10/18<br>-CHECKED BY                                  |  |
|           |      |                                                                                                                                                                                                      |                                                         |  |
|           |      | WESTLIGHT                                                                                                                                                                                            |                                                         |  |
|           |      |                                                                                                                                                                                                      |                                                         |  |
|           |      | -DRAWING TITLE                                                                                                                                                                                       |                                                         |  |
|           |      | CG-XX<br>SIDE TABLE                                                                                                                                                                                  |                                                         |  |
|           |      | -PROJECT NUMBER                                                                                                                                                                                      |                                                         |  |
|           |      | -DRAWING NUMBER                                                                                                                                                                                      |                                                         |  |
| 6         |      | 1 / 2                                                                                                                                                                                                |                                                         |  |
| 6         |      |                                                                                                                                                                                                      |                                                         |  |

| 6             | 1                                                                                                                                                                                                    |                                                    |  |
|---------------|------------------------------------------------------------------------------------------------------------------------------------------------------------------------------------------------------|----------------------------------------------------|--|
| I INTENT ONLY | DRAWING ARE NOT TO BE SCALED. CONTRACTOR MUST CHECK AND VERIFY<br>ALL JOB DIMENSIONS, DRAWINGS, DETAILS AND SPECIFICATIONS, AND<br>REPORT ANY DISCREPANCIES TO DESIGNER BEFORE PROCEEDING WITH WORK. |                                                    |  |
|               | -REVISSUED FOR                                                                                                                                                                                       | -DATE                                              |  |
|               |                                                                                                                                                                                                      |                                                    |  |
|               |                                                                                                                                                                                                      |                                                    |  |
|               |                                                                                                                                                                                                      |                                                    |  |
|               |                                                                                                                                                                                                      |                                                    |  |
|               |                                                                                                                                                                                                      |                                                    |  |
|               |                                                                                                                                                                                                      |                                                    |  |
|               |                                                                                                                                                                                                      |                                                    |  |
|               |                                                                                                                                                                                                      |                                                    |  |
|               |                                                                                                                                                                                                      | 25 WINGOLD AVENUE                                  |  |
|               |                                                                                                                                                                                                      | TORONTO, ONTARIO<br>M6B 1P8 CANADA<br>416.588.1668 |  |
|               | MUNGE                                                                                                                                                                                                | STUDIOMUNGE.COM                                    |  |
|               |                                                                                                                                                                                                      |                                                    |  |
|               |                                                                                                                                                                                                      |                                                    |  |
|               |                                                                                                                                                                                                      |                                                    |  |
|               |                                                                                                                                                                                                      |                                                    |  |
|               | -SCALE<br>AS NOTED                                                                                                                                                                                   | <b>-DATE</b><br>1/10/18                            |  |
|               | -DRAWN BY<br>AM                                                                                                                                                                                      | -CHECKED BY                                        |  |
|               | -PROJECT NAME                                                                                                                                                                                        |                                                    |  |
|               | WESTLIGHT                                                                                                                                                                                            |                                                    |  |
|               |                                                                                                                                                                                                      |                                                    |  |
|               | -DRAWING TITLE                                                                                                                                                                                       |                                                    |  |
|               | CG-XX<br>SIDE TABLE                                                                                                                                                                                  |                                                    |  |
|               | -PROJECT NUMBER                                                                                                                                                                                      |                                                    |  |
|               | XXXXXX<br>-DRAWING NUMBER                                                                                                                                                                            |                                                    |  |
|               | 2/2                                                                                                                                                                                                  |                                                    |  |
|               |                                                                                                                                                                                                      |                                                    |  |