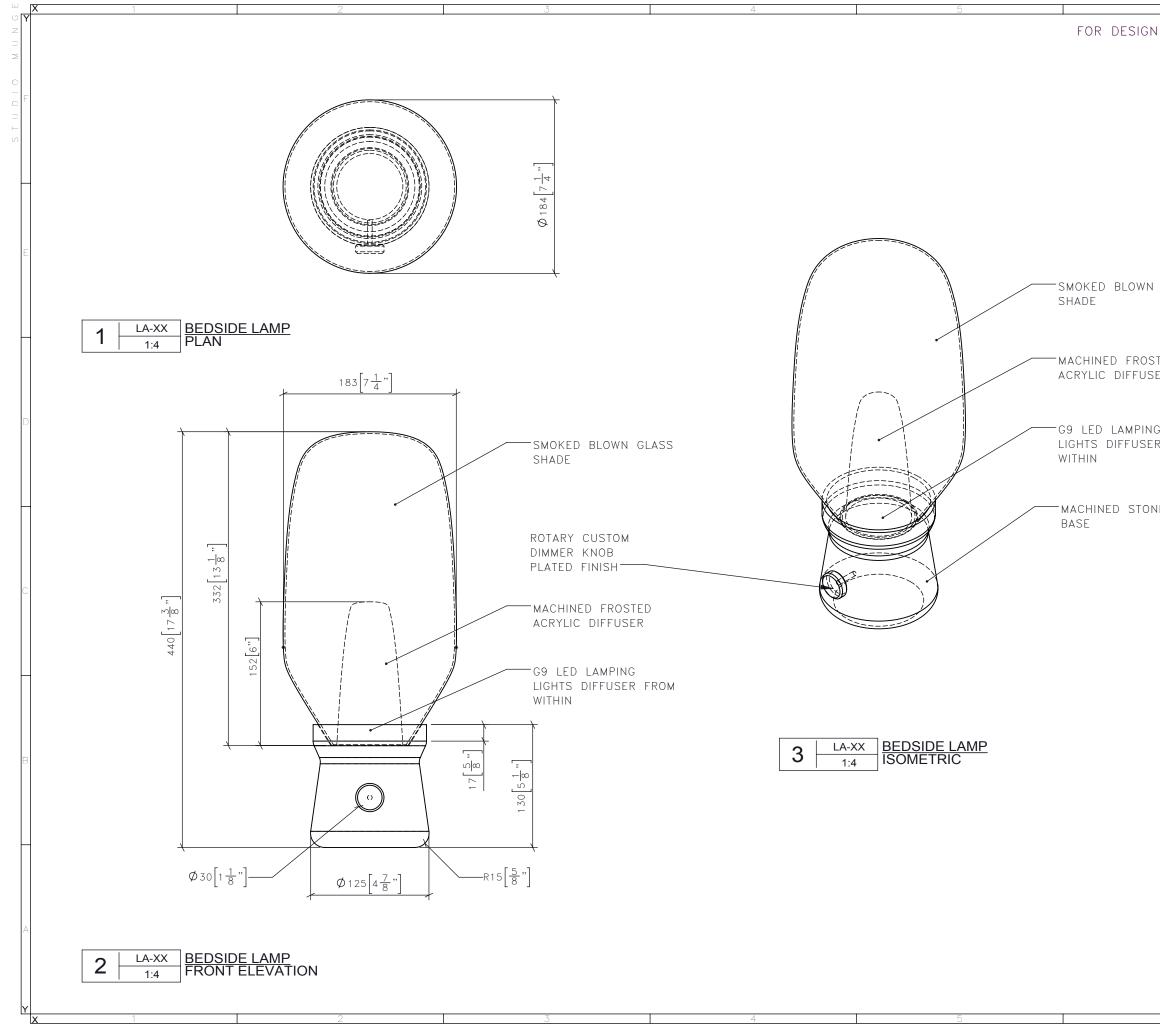

| 0             |                                                                                                                                                                                                      |                  |  |
|---------------|------------------------------------------------------------------------------------------------------------------------------------------------------------------------------------------------------|------------------|--|
| N INTENT ONLY | DRAWING ARE NOT TO BE SCALED. CONTRACTOR MUST CHECK AND VERIFY<br>ALL JOB DIMENSIONS, DRAWINGS, DETAILS AND SPECIFICATIONS; AND<br>REPORT ANY DISCREPANCIES TO DESIGNER BEFORE PROCEEDING WITH WORK. |                  |  |
|               |                                                                                                                                                                                                      | -DATE            |  |
|               |                                                                                                                                                                                                      |                  |  |
|               |                                                                                                                                                                                                      |                  |  |
|               |                                                                                                                                                                                                      |                  |  |
|               |                                                                                                                                                                                                      |                  |  |
|               |                                                                                                                                                                                                      |                  |  |
|               |                                                                                                                                                                                                      |                  |  |
| GLASS         |                                                                                                                                                                                                      |                  |  |
|               |                                                                                                                                                                                                      |                  |  |
| STED          |                                                                                                                                                                                                      |                  |  |
| ER            |                                                                                                                                                                                                      |                  |  |
| G             |                                                                                                                                                                                                      | OLD AVENUE       |  |
| R FROM        | М6В 1Р8 416.588.1                                                                                                                                                                                    |                  |  |
|               | MUNGE                                                                                                                                                                                                | UNGE.COM         |  |
| NE            |                                                                                                                                                                                                      |                  |  |
|               |                                                                                                                                                                                                      |                  |  |
|               |                                                                                                                                                                                                      |                  |  |
|               |                                                                                                                                                                                                      |                  |  |
|               |                                                                                                                                                                                                      |                  |  |
|               | AS NOTED                                                                                                                                                                                             | DATE<br>10/11/17 |  |
|               | -DRAWN BY -O<br>AM                                                                                                                                                                                   | CHECKED BY       |  |
|               | -PROJECT NAME                                                                                                                                                                                        |                  |  |
|               | SHANGRILA NANNING                                                                                                                                                                                    |                  |  |
|               |                                                                                                                                                                                                      |                  |  |
|               | -DRAWING TITLE                                                                                                                                                                                       |                  |  |
|               | LA-XX                                                                                                                                                                                                |                  |  |
|               | BEDSIDE LAMP                                                                                                                                                                                         |                  |  |
|               | -PROJECT NUMBER<br>16108                                                                                                                                                                             |                  |  |
|               |                                                                                                                                                                                                      |                  |  |
|               | 1 / 2                                                                                                                                                                                                |                  |  |