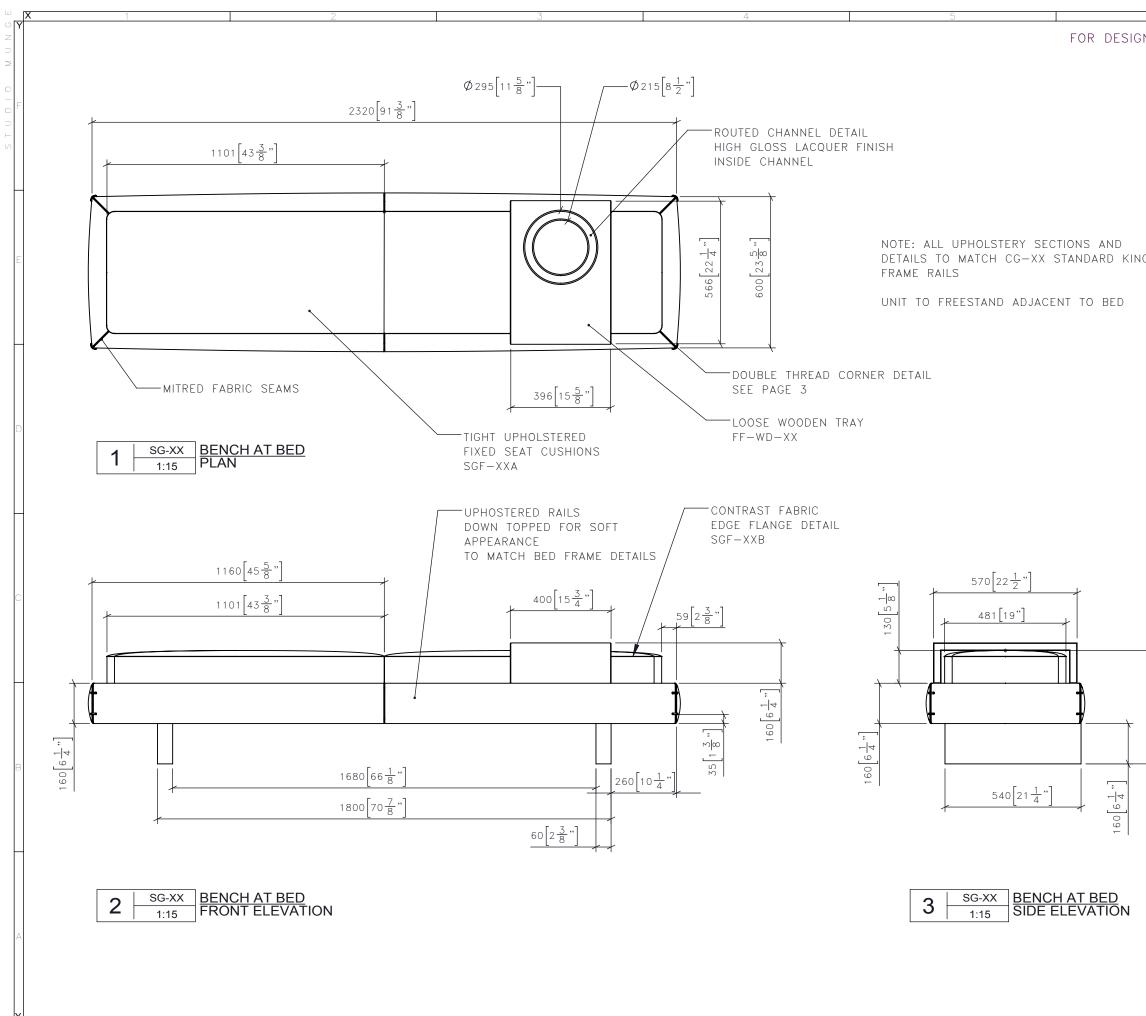

|                                                                            | DRAWING ARE NOT TO BE SCALED. CONTRACTOR MUST CHECK AND VERIFY<br>ALL JOB DIMENSIONS, DRAWINGS, DETAILS AND SPECIFICATIONS; AND<br>REPORT ANY DISCREPANCIES TO DESIGNER BEFORE PROCEEDING WITH WORK |                                    |                       |
|----------------------------------------------------------------------------|-----------------------------------------------------------------------------------------------------------------------------------------------------------------------------------------------------|------------------------------------|-----------------------|
|                                                                            | -REVISSUED FOR                                                                                                                                                                                      |                                    | -DATE                 |
| BED                                                                        |                                                                                                                                                                                                     |                                    |                       |
|                                                                            | STUDI<br>MNG                                                                                                                                                                                        | TORONTO<br>M6B 1P8 C<br>416.588.16 | CANADA                |
|                                                                            |                                                                                                                                                                                                     |                                    |                       |
| ] 17"<br>SED<br>IGHT                                                       | -SCALE<br>AS NOTED                                                                                                                                                                                  |                                    | <b>ATE</b><br>0/17/17 |
| 450[17 <u>4</u> "] 17"<br>compressed<br>seat height                        |                                                                                                                                                                                                     | 1                                  |                       |
| 450[17 <u>3</u> "] 17"<br>COMPRESSED<br>SEAT HEIGHT                        | AS NOTED<br>-DRAWN BY<br>AM                                                                                                                                                                         | 1<br>-C                            | 0/17/17               |
| 450 $\left[ 17 \frac{3}{4}  ight.  ight]$ 17"<br>COMPRESSED<br>SEAT HEIGHT | AS NOTED<br>-DRAWN BY<br>AM<br>-PROJECT NAME                                                                                                                                                        | 1<br>-C                            | 0/17/17               |
| 450 [17 3] 17"<br>COMPRESSED<br>SEAT HEIGHT                                | AS NOTED<br>-DRAWN BY<br>AM<br>-PROJECT NAME<br>SHANGRILA NA                                                                                                                                        | 1<br>–c                            | 0/17/17               |
| 450 $\left[17\frac{3}{4}" ight]$ 17"<br>Compressed<br>Seat Height          | AS NOTED<br>-DRAWN BY<br>AM<br>-PROJECT NAME<br>SHANGRILA NA<br>-DRAWING TITLE<br>SG-XX                                                                                                             | II<br>-C<br>.NNING<br>R            | 0/17/17               |