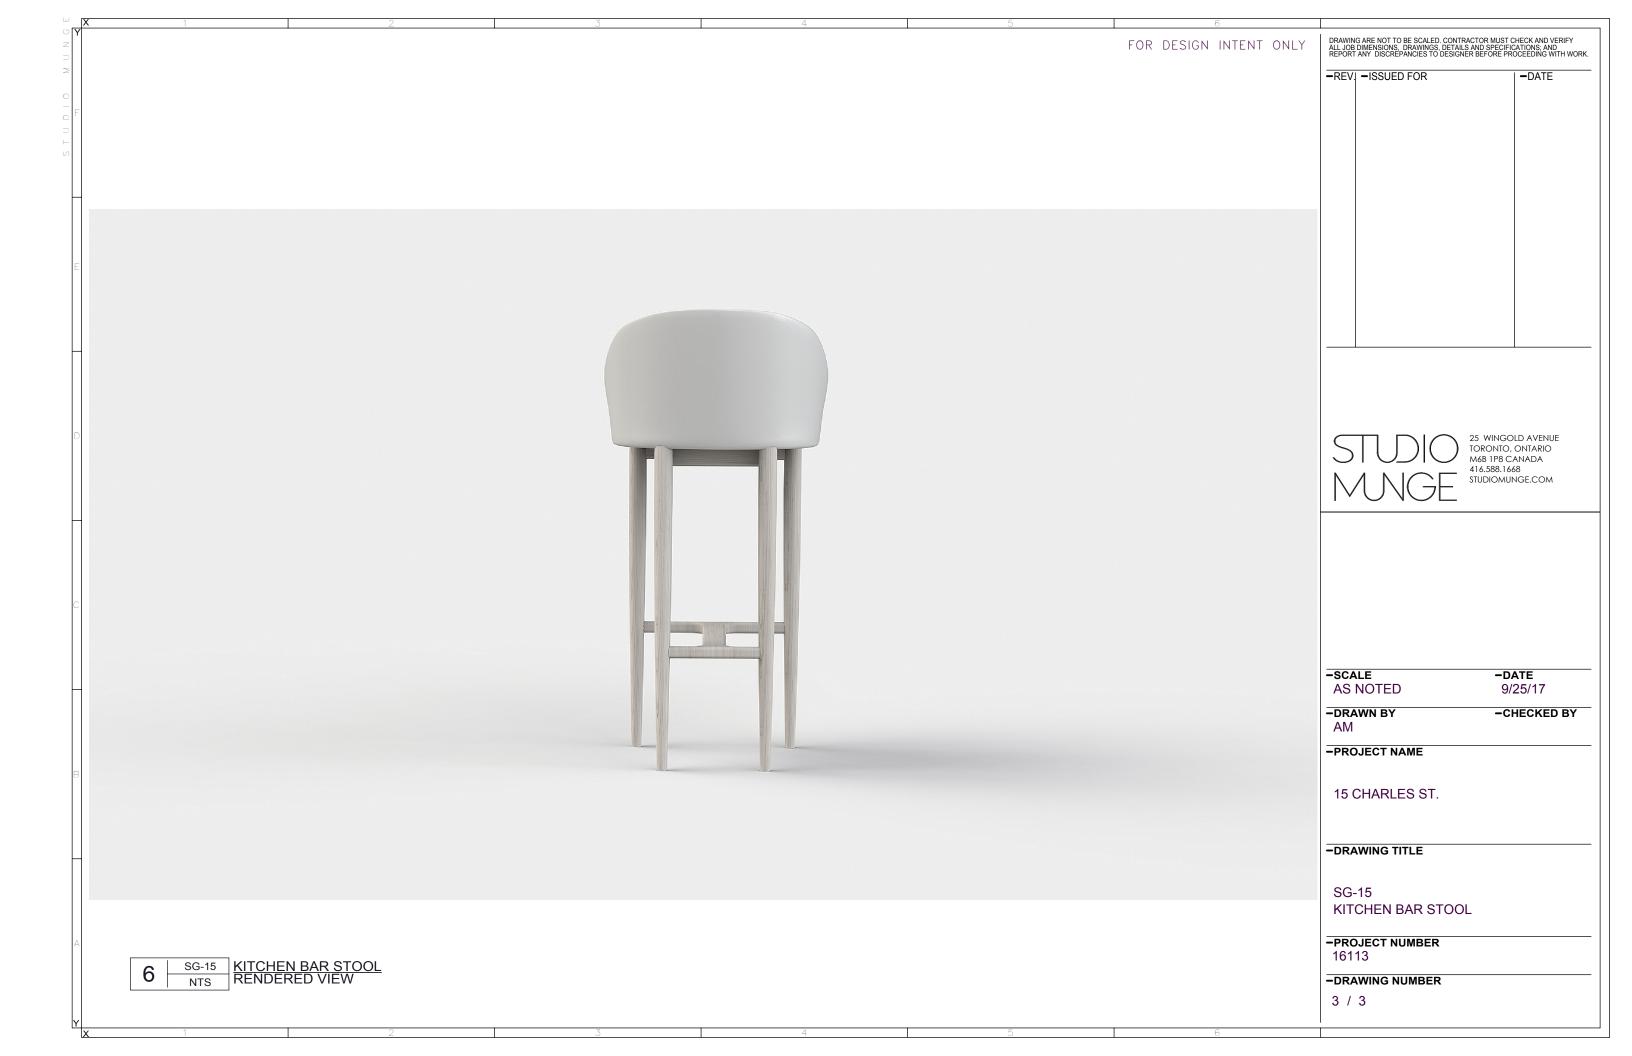

| GN INTENT ONLY    | DRAWING ARE NOT TO BE SCALED. CONTRACTOR MUST CHECK AND VERIFY<br>ALL JOB DIMENSIONS. DRAWINGS. DETAILS AND SPECIFICATIONS: AND<br>REPORT ANY DISCREPANCIES TO DESIGNER BEFORE PROCEEDING WITH WORK. |                                                                                          |
|-------------------|------------------------------------------------------------------------------------------------------------------------------------------------------------------------------------------------------|------------------------------------------------------------------------------------------|
|                   | -REVI -ISSUED FOR                                                                                                                                                                                    | -DATE                                                                                    |
|                   |                                                                                                                                                                                                      | 25 WINGOLD AVENUE<br>ORONTO, ONTARIO<br>A6B 1P8 CANADA<br>116.588.1668<br>TUDIOMUNGE.COM |
| $38\frac{1}{4}$ " | <b>-SCALE</b><br>AS NOTED                                                                                                                                                                            | <b>-DATE</b><br>9/25/17                                                                  |
|                   | -DRAWN BY<br>AM<br>-PROJECT NAME<br>15 CHARLES ST.                                                                                                                                                   | -CHECKED BY                                                                              |
|                   | -DRAWING TITLE                                                                                                                                                                                       |                                                                                          |
| <u>"OOL</u><br>N  | -PROJECT NUMBER<br>16113                                                                                                                                                                             |                                                                                          |
| 6                 | 1 / 3                                                                                                                                                                                                |                                                                                          |