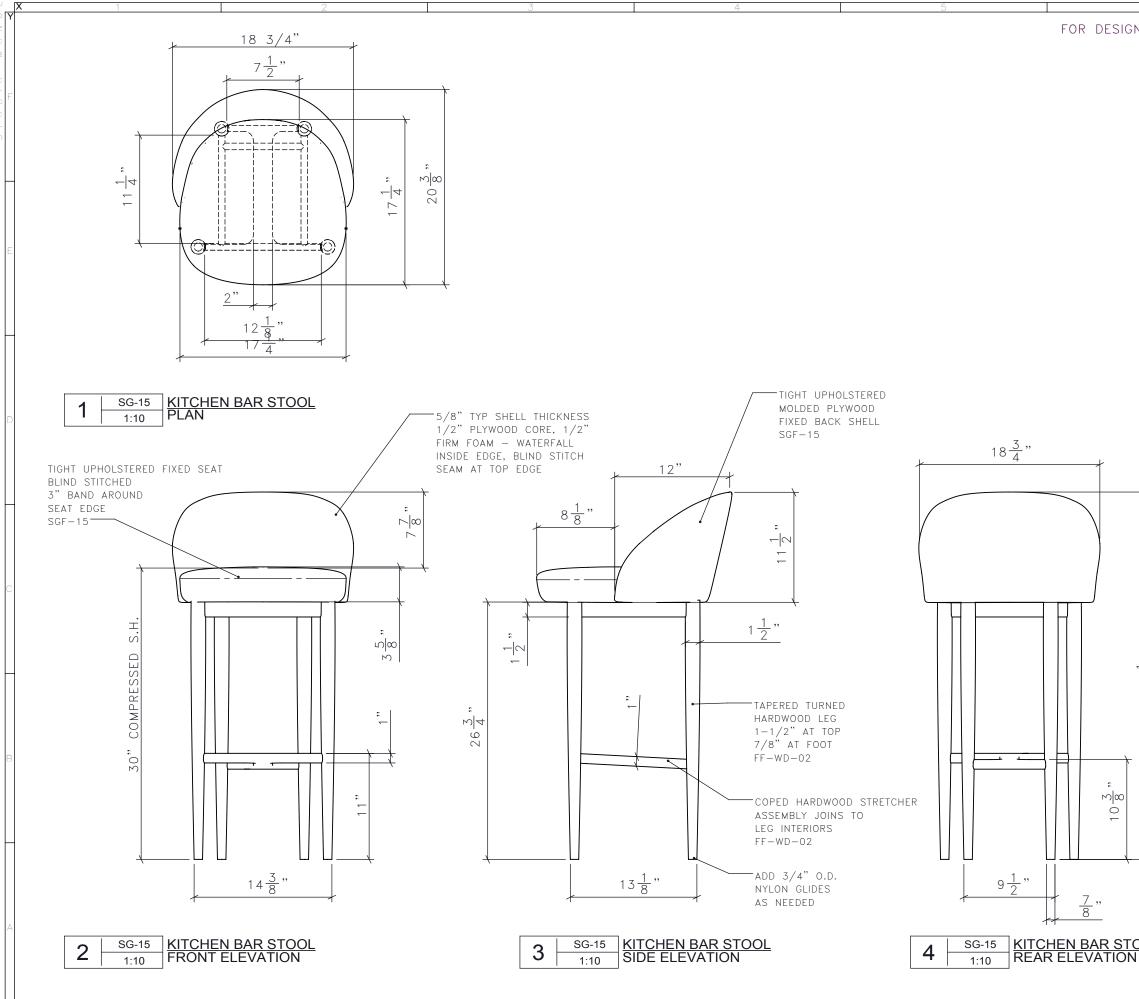

| GN INTENT ONLY    | DRAWING ARE NOT TO BE SCALED. CONTRACTOR MUST CHECK AND VERIFY<br>ALL JOB DIMENSIONS. DRAWINGS. DETAILS AND SPECIFICATIONS: AND<br>REPORT ANY DISCREPANCIES TO DESIGNER BEFORE PROCEEDING WITH WORK. |                                                                                          |
|-------------------|------------------------------------------------------------------------------------------------------------------------------------------------------------------------------------------------------|------------------------------------------------------------------------------------------|
|                   | -REVI -ISSUED FOR                                                                                                                                                                                    | -DATE                                                                                    |
|                   |                                                                                                                                                                                                      | 25 WINGOLD AVENUE<br>ORONTO, ONTARIO<br>A6B 1P8 CANADA<br>116.588.1668<br>TUDIOMUNGE.COM |
| $38\frac{1}{4}$ " | <b>-SCALE</b><br>AS NOTED                                                                                                                                                                            | <b>-DATE</b><br>9/25/17                                                                  |
|                   | -DRAWN BY<br>AM<br>-PROJECT NAME<br>15 CHARLES ST.                                                                                                                                                   | -CHECKED BY                                                                              |
|                   | -DRAWING TITLE                                                                                                                                                                                       |                                                                                          |
| <u>"OOL</u><br>N  | -PROJECT NUMBER<br>16113                                                                                                                                                                             |                                                                                          |
| 6                 | 1 / 3                                                                                                                                                                                                |                                                                                          |