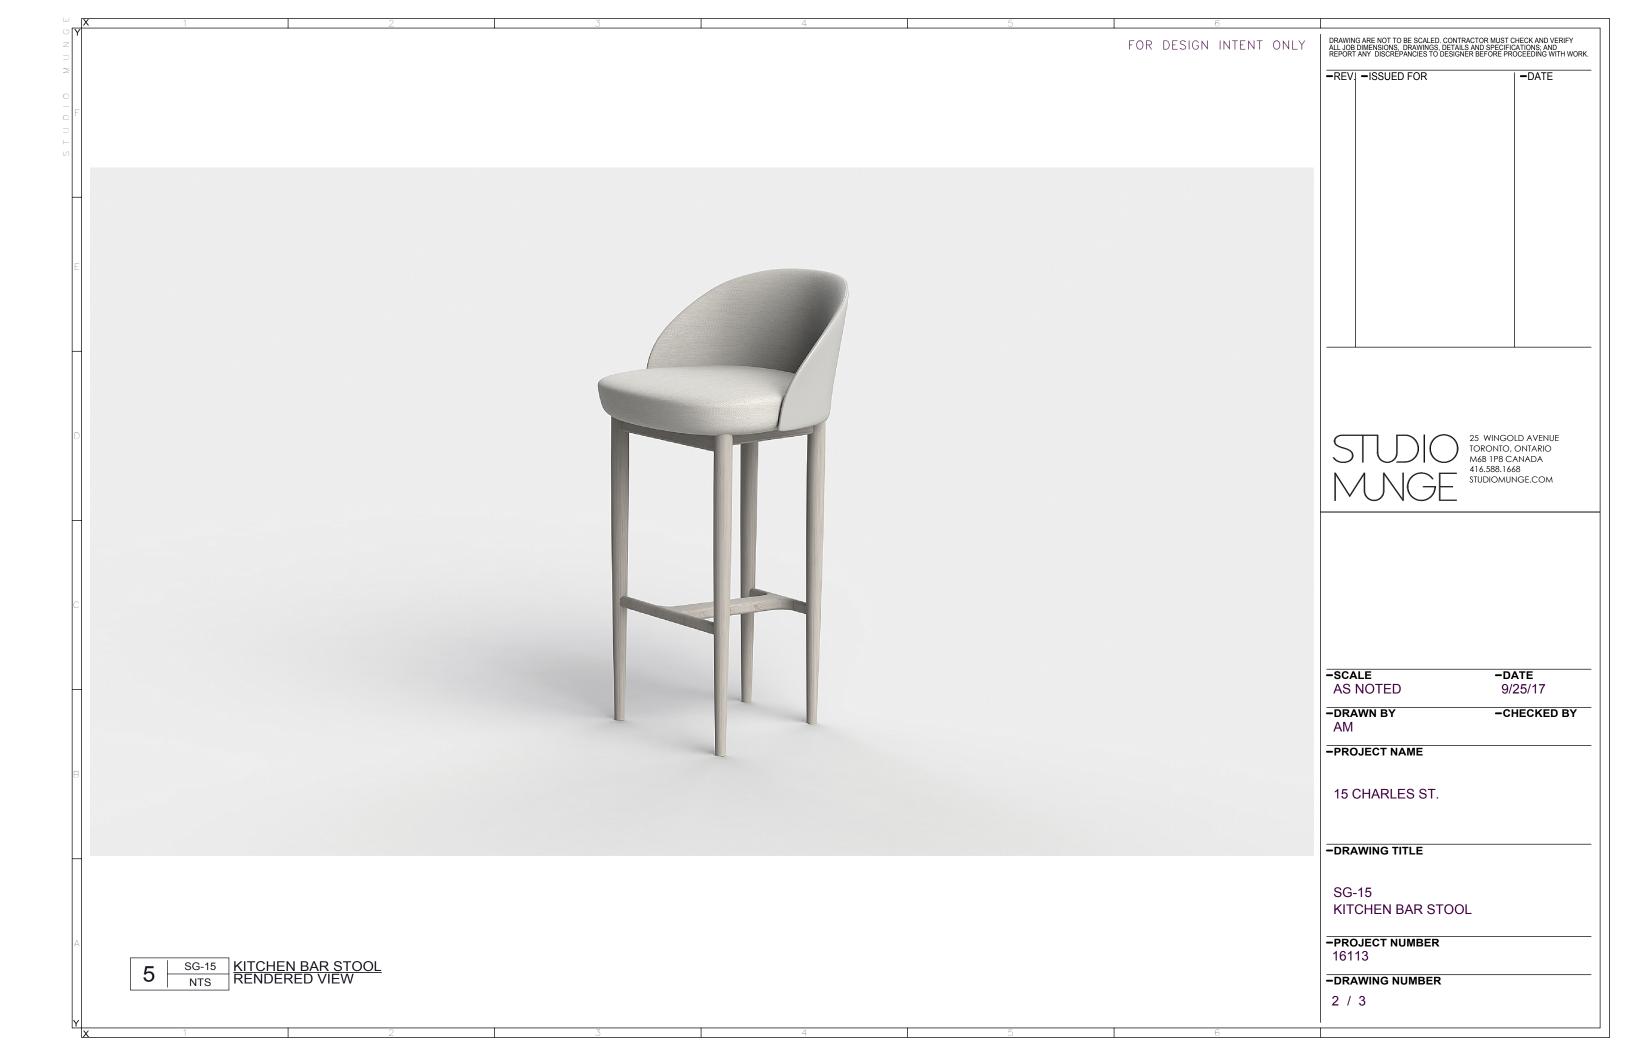

| GN INTENT ONLY    | DRAWING ARE NOT TO BE SCALED. CONTRACTOR MUST CHECK AND VERIFY<br>ALL JOB DIMENSIONS. DRAWINGS. DETAILS AND SPECIFICATIONS: AND<br>REPORT ANY DISCREPANCIES TO DESIGNER BEFORE PROCEEDING WITH WORK. |                                                                                          |
|-------------------|------------------------------------------------------------------------------------------------------------------------------------------------------------------------------------------------------|------------------------------------------------------------------------------------------|
|                   | -REVI -ISSUED FOR                                                                                                                                                                                    | -DATE                                                                                    |
|                   |                                                                                                                                                                                                      | 25 WINGOLD AVENUE<br>ORONTO, ONTARIO<br>A6B 1P8 CANADA<br>116.588.1668<br>TUDIOMUNGE.COM |
| $38\frac{1}{4}$ " | <b>-SCALE</b><br>AS NOTED                                                                                                                                                                            | <b>-DATE</b><br>9/25/17                                                                  |
|                   | -DRAWN BY<br>AM<br>-PROJECT NAME<br>15 CHARLES ST.                                                                                                                                                   | -CHECKED BY                                                                              |
|                   | -DRAWING TITLE                                                                                                                                                                                       |                                                                                          |
| <u>"OOL</u><br>N  | -PROJECT NUMBER<br>16113                                                                                                                                                                             |                                                                                          |
| 6                 | 1 / 3                                                                                                                                                                                                |                                                                                          |