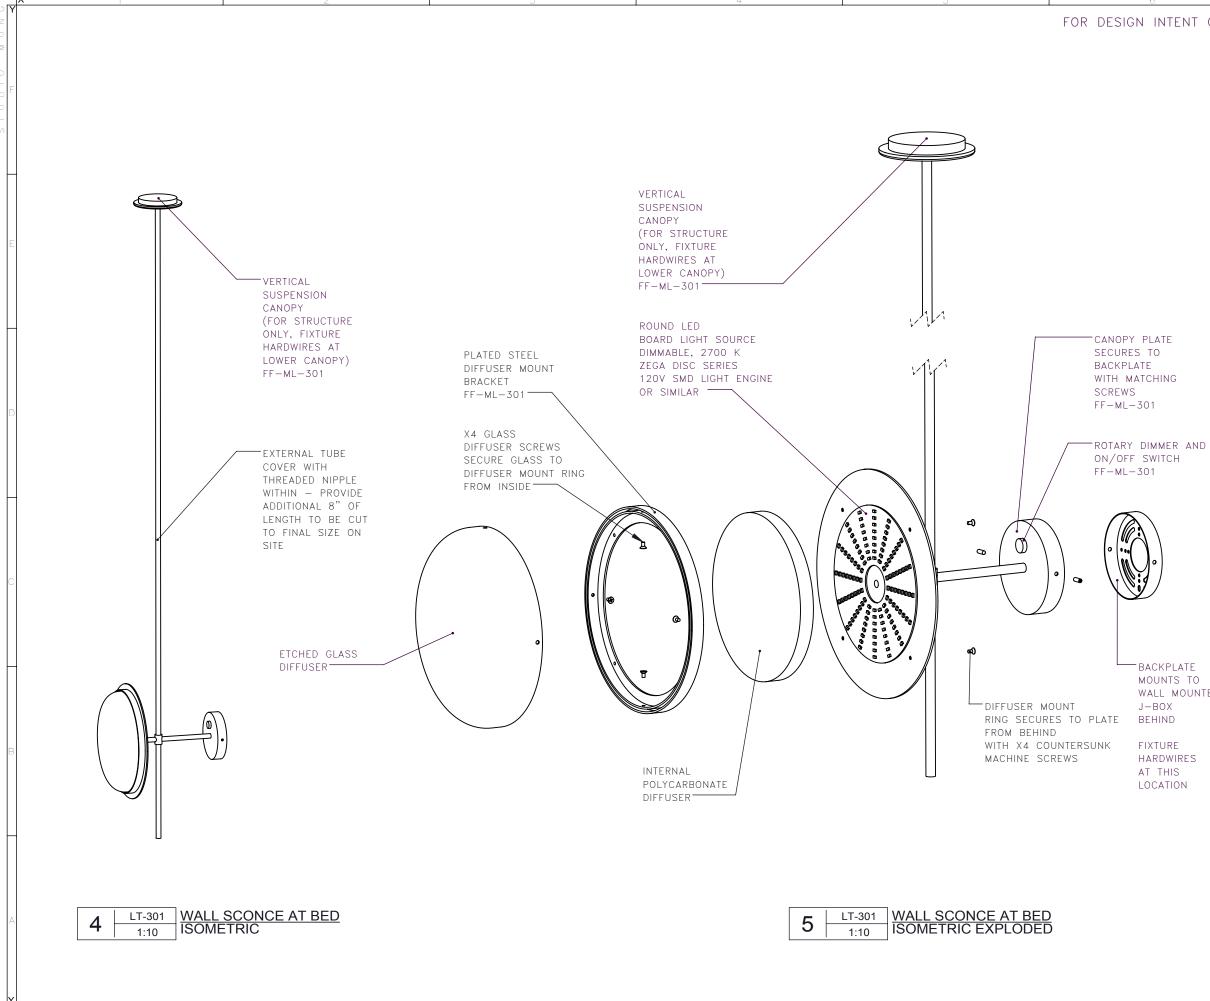

| 6              |                                                                                                                                                                                                      |       |  |
|----------------|------------------------------------------------------------------------------------------------------------------------------------------------------------------------------------------------------|-------|--|
| GN INTENT ONLY | DRAWING ARE NOT TO BE SCALED. CONTRACTOR MUST CHECK AND VERIFY<br>ALL JOB DIMENSIONS, DRAWINGS, DETAILS AND SPECIFICATIONS; AND<br>REPORT ANY DISCREPANCIES TO DESIGNER BEFORE PROCEEDING WITH WORK. |       |  |
|                | -REVISSUED FOR                                                                                                                                                                                       | -DATE |  |
|                |                                                                                                                                                                                                      |       |  |
| Y PLATE        |                                                                                                                                                                                                      |       |  |

BACKPLATE MOUNTS TO WALL MOUNTED J-BOX

FIXTURE HARDWIRES AT THIS LOCATION

|  | 6      |      |                                                                                                                                                                                                      |                                                      |  |
|--|--------|------|------------------------------------------------------------------------------------------------------------------------------------------------------------------------------------------------------|------------------------------------------------------|--|
|  | INTENT | ONLY | DRAWING ARE NOT TO BE SCALED. CONTRACTOR MUST CHECK AND VERIFY<br>ALL JOB DIMENSIONS, DRAWINGS, DETAILS AND SPECIFICATIONS; AND<br>REPORT ANY DISCREPANCIES TO DESIGNER BEFORE PROCEEDING WITH WORK. |                                                      |  |
|  |        |      | -REVISSUED FOR                                                                                                                                                                                       | -DATE                                                |  |
|  |        |      |                                                                                                                                                                                                      |                                                      |  |
|  |        |      |                                                                                                                                                                                                      |                                                      |  |
|  |        |      |                                                                                                                                                                                                      |                                                      |  |
|  |        |      |                                                                                                                                                                                                      |                                                      |  |
|  |        |      |                                                                                                                                                                                                      |                                                      |  |
|  |        |      |                                                                                                                                                                                                      |                                                      |  |
|  |        |      |                                                                                                                                                                                                      |                                                      |  |
|  |        |      |                                                                                                                                                                                                      |                                                      |  |
|  |        |      |                                                                                                                                                                                                      |                                                      |  |
|  |        |      |                                                                                                                                                                                                      |                                                      |  |
|  |        |      |                                                                                                                                                                                                      | 5 WINGOLD AVENUE<br>DRONTO, ONTARIO<br>6B 1P8 CANADA |  |
|  |        |      |                                                                                                                                                                                                      | 6.588.1668<br>UDIOMUNGE.COM                          |  |
|  |        |      |                                                                                                                                                                                                      |                                                      |  |
|  |        |      |                                                                                                                                                                                                      |                                                      |  |
|  |        |      |                                                                                                                                                                                                      |                                                      |  |
|  |        |      |                                                                                                                                                                                                      |                                                      |  |
|  |        |      |                                                                                                                                                                                                      |                                                      |  |
|  |        |      | -SCALE<br>AS NOTED                                                                                                                                                                                   | <b>-DATE</b><br>12/13/17                             |  |
|  |        |      | -DRAWN BY<br>AM                                                                                                                                                                                      | -CHECKED BY                                          |  |
|  |        |      | -PROJECT NAME                                                                                                                                                                                        |                                                      |  |
|  |        |      | PARK HYATT TORONT                                                                                                                                                                                    | 0                                                    |  |
|  |        |      | MOCK UP ROOM                                                                                                                                                                                         |                                                      |  |
|  |        |      | -DRAWING TITLE                                                                                                                                                                                       |                                                      |  |
|  |        |      | LT-301                                                                                                                                                                                               |                                                      |  |
|  |        |      | WALL SCONCE AT BEE                                                                                                                                                                                   | )                                                    |  |
|  |        |      | -PROJECT NUMBER<br>16122                                                                                                                                                                             |                                                      |  |
|  |        |      | -DRAWING NUMBER<br>3 / 3                                                                                                                                                                             |                                                      |  |
|  |        |      |                                                                                                                                                                                                      |                                                      |  |