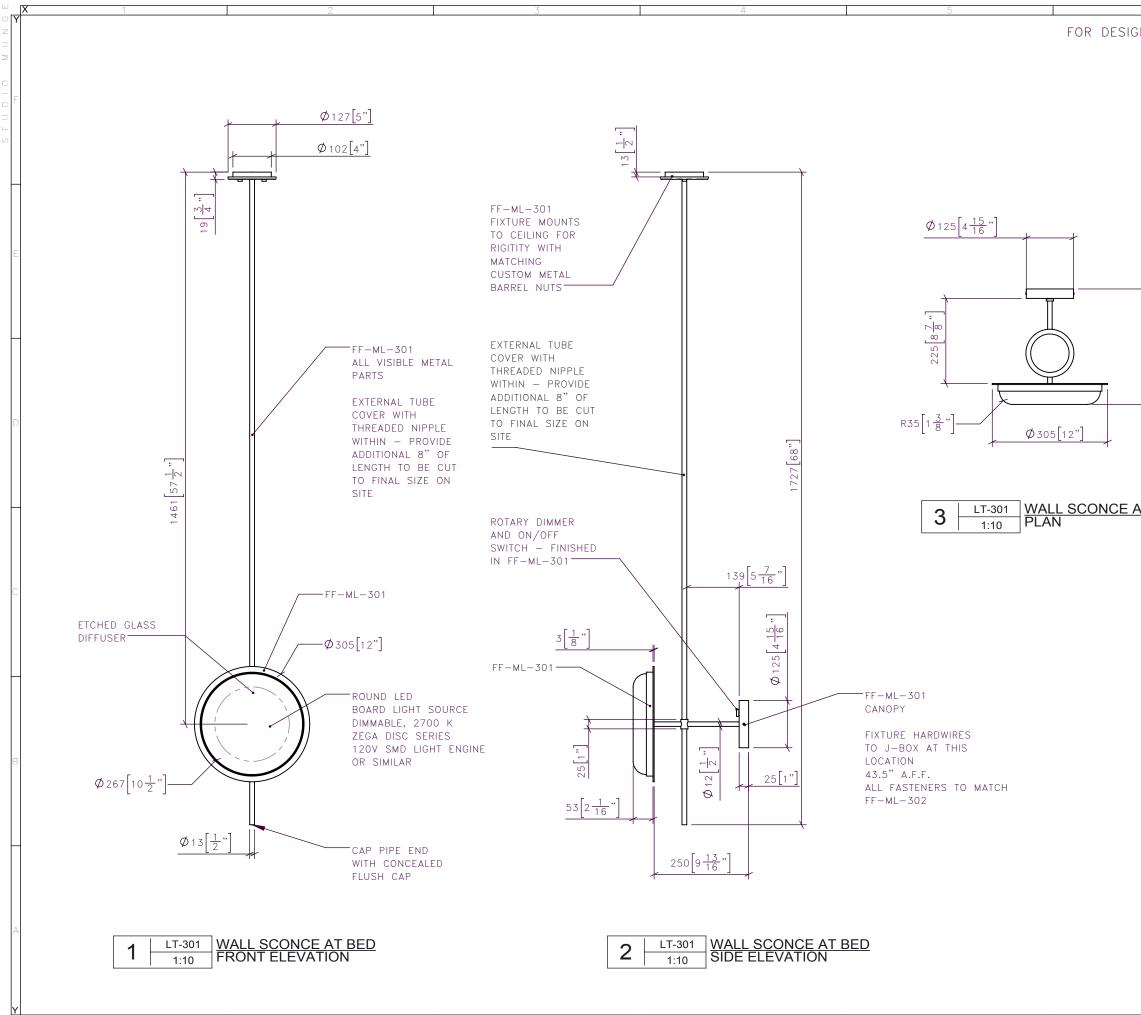

| ONLY   | DRAWING ARE NOT TO BE SCALED. CONTRACTOR MUST CHECK AND VERIFY<br>ALL JOB DIMENSIONS. DRAWINGS, DETAILS AND SPECIFICATIONS, AND<br>REPORT ANY DISCREPANCIES TO DESIGNER BEFORE PROCEEDING WITH WORK. |  |  |
|--------|------------------------------------------------------------------------------------------------------------------------------------------------------------------------------------------------------|--|--|
| AT BED | -REV -ISSUED FOR -DATE                                                                                                                                                                               |  |  |
|        | -SCALE<br>AS NOTED<br>-DRAWN BY<br>AM<br>-PROJECT NAME<br>PARK HYATT TORO<br>MOCK UP ROOM<br>-DRAWING TITLE<br>LT-301<br>WALL SCONCE AT E<br>-PROJECT NUMBER                                         |  |  |