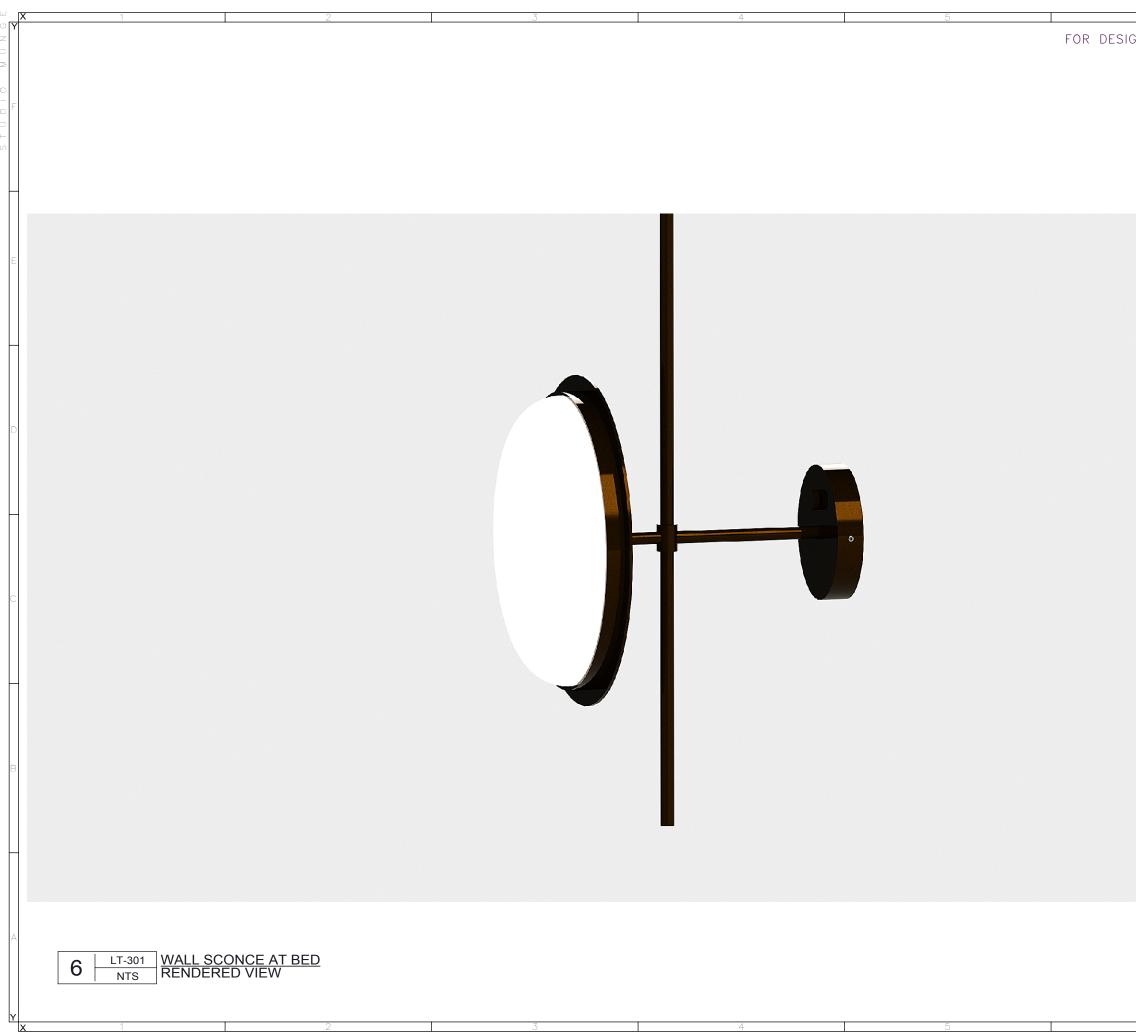

BACKPLATE MOUNTS TO WALL MOUNTED J-BOX

FIXTURE HARDWIRES AT THIS LOCATION

|  | 6      |      |                                                                                                                                                                                                      |                                                      |  |
|--|--------|------|------------------------------------------------------------------------------------------------------------------------------------------------------------------------------------------------------|------------------------------------------------------|--|
|  | INTENT | ONLY | DRAWING ARE NOT TO BE SCALED. CONTRACTOR MUST CHECK AND VERIFY<br>ALL JOB DIMENSIONS, DRAWINGS, DETAILS AND SPECIFICATIONS; AND<br>REPORT ANY DISCREPANCIES TO DESIGNER BEFORE PROCEEDING WITH WORK. |                                                      |  |
|  |        |      | -REVISSUED FOR                                                                                                                                                                                       | -DATE                                                |  |
|  |        |      |                                                                                                                                                                                                      |                                                      |  |
|  |        |      |                                                                                                                                                                                                      |                                                      |  |
|  |        |      |                                                                                                                                                                                                      |                                                      |  |
|  |        |      |                                                                                                                                                                                                      |                                                      |  |
|  |        |      |                                                                                                                                                                                                      |                                                      |  |
|  |        |      |                                                                                                                                                                                                      |                                                      |  |
|  |        |      |                                                                                                                                                                                                      |                                                      |  |
|  |        |      |                                                                                                                                                                                                      |                                                      |  |
|  |        |      |                                                                                                                                                                                                      |                                                      |  |
|  |        |      |                                                                                                                                                                                                      |                                                      |  |
|  |        |      |                                                                                                                                                                                                      | 5 WINGOLD AVENUE<br>DRONTO, ONTARIO<br>6B 1P8 CANADA |  |
|  |        |      |                                                                                                                                                                                                      | 6.588.1668<br>UDIOMUNGE.COM                          |  |
|  |        |      |                                                                                                                                                                                                      |                                                      |  |
|  |        |      |                                                                                                                                                                                                      |                                                      |  |
|  |        |      |                                                                                                                                                                                                      |                                                      |  |
|  |        |      |                                                                                                                                                                                                      |                                                      |  |
|  |        |      |                                                                                                                                                                                                      |                                                      |  |
|  |        |      | -SCALE<br>AS NOTED                                                                                                                                                                                   | <b>-DATE</b><br>12/13/17                             |  |
|  |        |      | -DRAWN BY<br>AM                                                                                                                                                                                      | -CHECKED BY                                          |  |
|  |        |      | -PROJECT NAME                                                                                                                                                                                        |                                                      |  |
|  |        |      | PARK HYATT TORONT                                                                                                                                                                                    | 0                                                    |  |
|  |        |      | MOCK UP ROOM                                                                                                                                                                                         |                                                      |  |
|  |        |      | -DRAWING TITLE                                                                                                                                                                                       |                                                      |  |
|  |        |      | LT-301                                                                                                                                                                                               |                                                      |  |
|  |        |      | WALL SCONCE AT BEE                                                                                                                                                                                   | )                                                    |  |
|  |        |      | -PROJECT NUMBER<br>16122                                                                                                                                                                             |                                                      |  |
|  |        |      | -DRAWING NUMBER<br>3 / 3                                                                                                                                                                             |                                                      |  |
|  |        |      |                                                                                                                                                                                                      |                                                      |  |