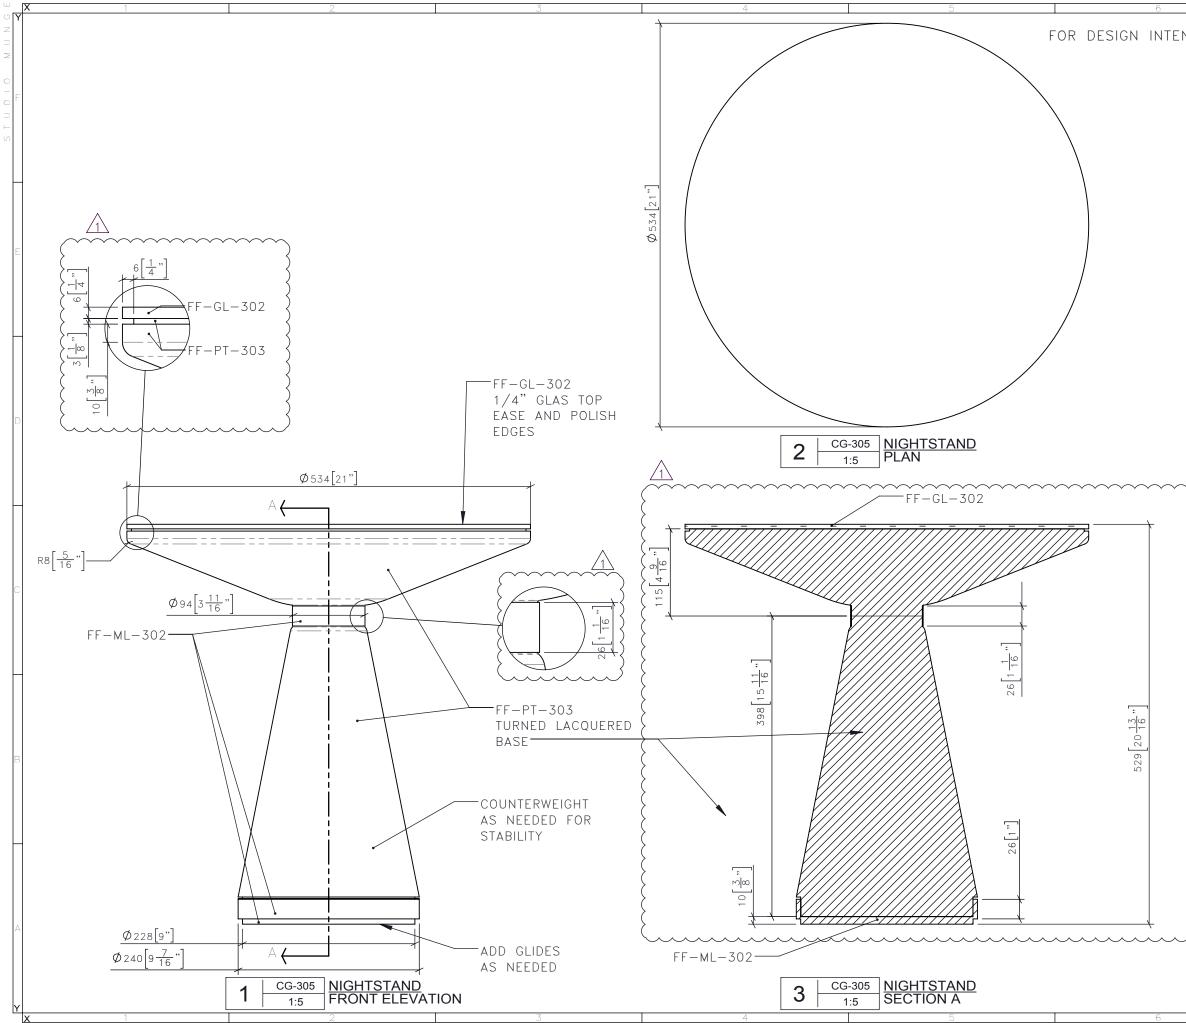

4/17/17

| 0 | TED |  |
|---|-----|--|
|   |     |  |

CG-305

TYPICAL BEDSIDE TABLE

PARK HYATT TORONTO

-PROJECT NUMBER 16122

-DRAWING NUMBER

1 / 2