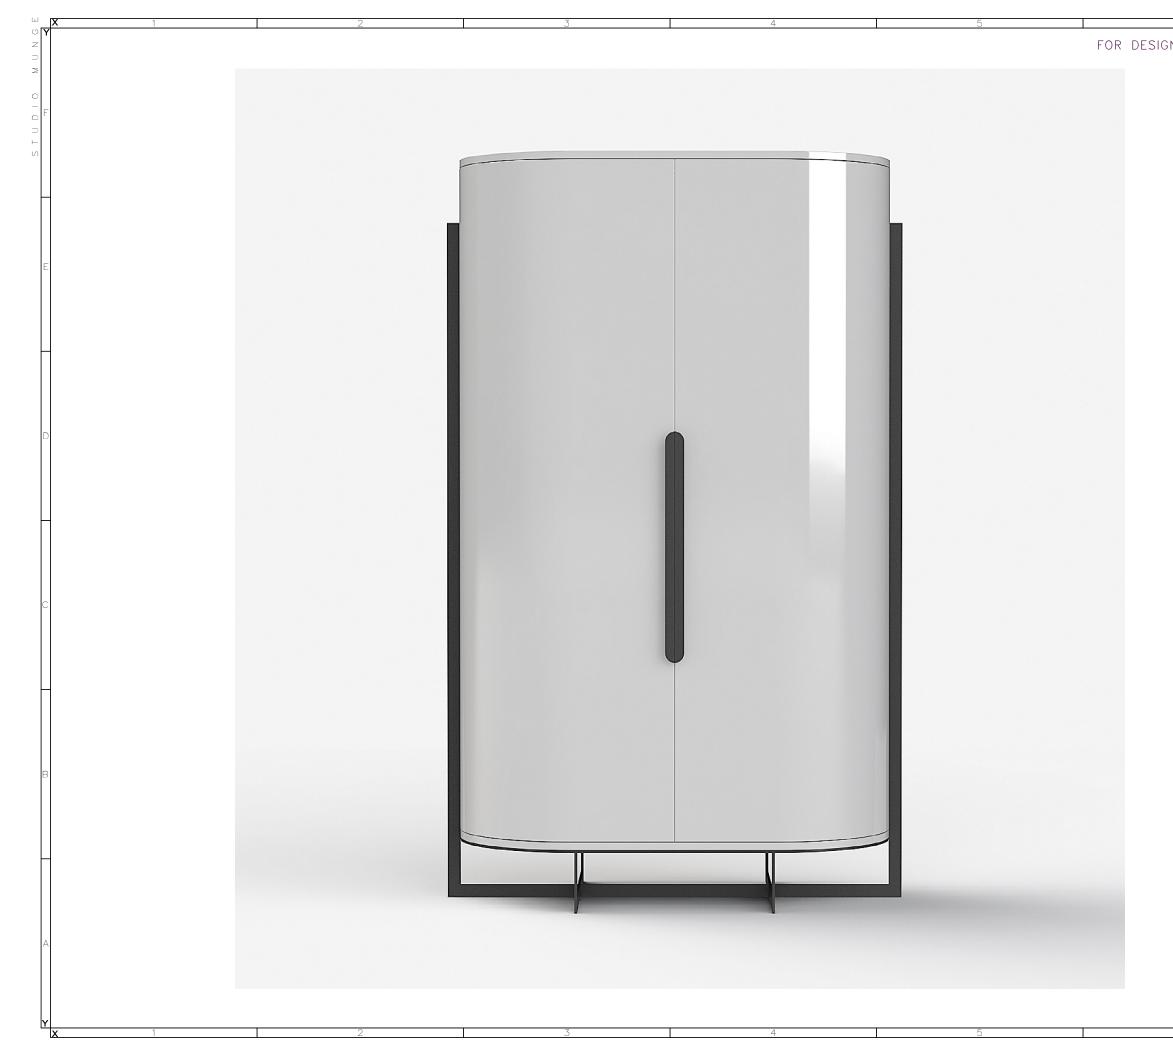

|
|   |       |      |                             | DJECT NUMBER                                                                                        |                                                                                     |
|   |       |      |                             |                                                                                                     |                                                                                     |
|   |       |      | ~ /                         | 0                                                                                                   |                                                                                     |



| 6 |        |      |                                                                                                                                                                                                    |                                                         |  |  |
|---|--------|------|----------------------------------------------------------------------------------------------------------------------------------------------------------------------------------------------------|---------------------------------------------------------|--|--|
|   | INTENT | ONLY | DRAWING ARE NOT TO BE SCALED. CONTRACTOR MUST CHECK AND VERIFY<br>ALL JOB DIMENSIONS, DRAWINGS, DETAILS AND SPECIFICATIONS; AND<br>REPORT ANY DISCREPANCIES TO DESIGNER BEFORE PROCEEDING WITH WOI |