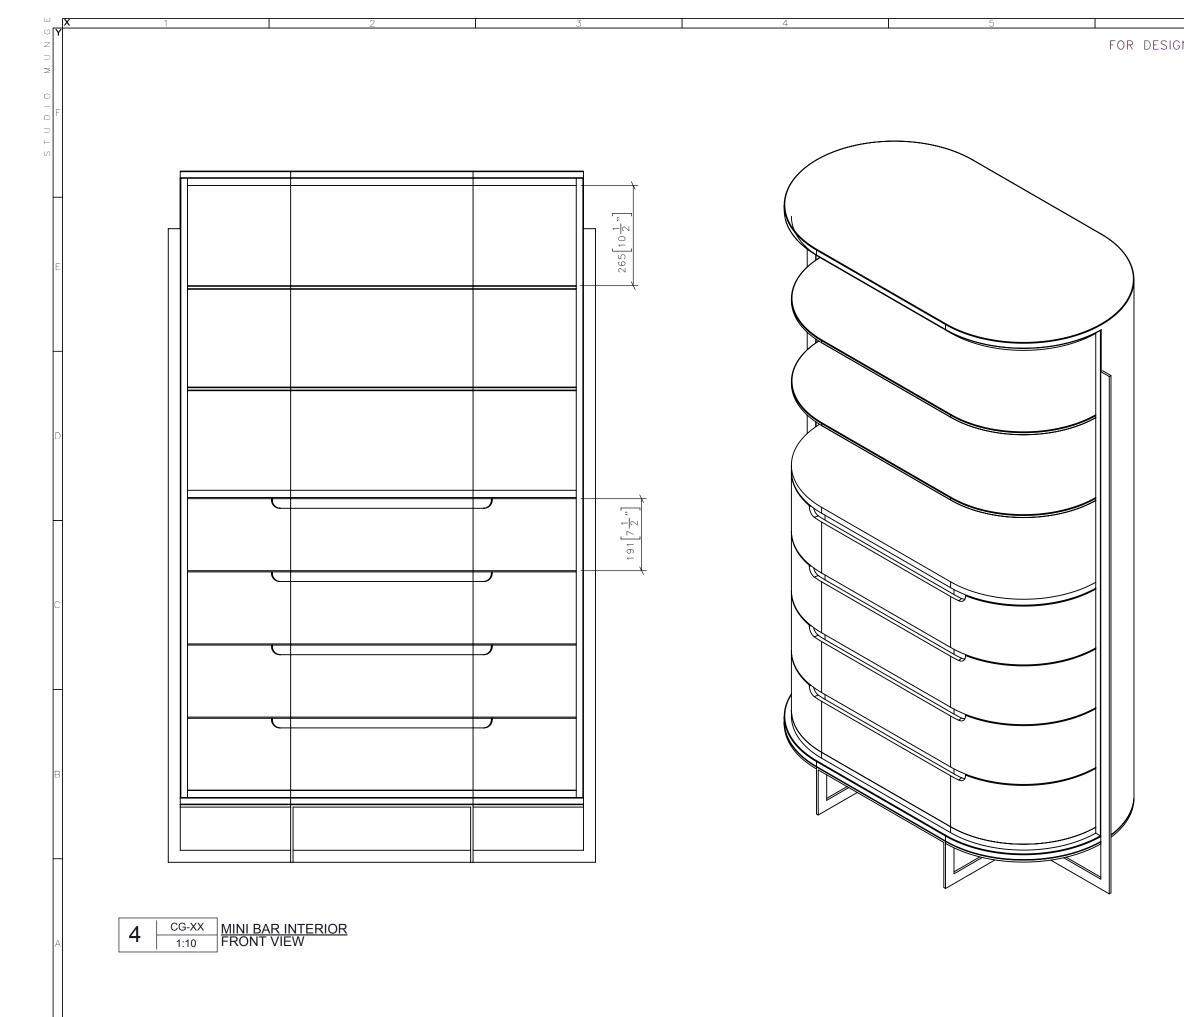

|             |    |                                              |    |  |
|          |      |      | <b>-DRA</b><br>1 /                                                                                                                                                                                   | WING NUMB   | ER |                                              |    |  |
|          |      |      |                                                                                                                                                                                                      |             |    |                                              |    |  |



| 6 |       |      |                             |                                                                                                     |                                                                                     |
|---|-------|------|-----------------------------|-----------------------------------------------------------------------------------------------------|-------------------------------------------------------------------------------------|
|   | NTENT | ONLY | DRAWIN<br>ALL JOB<br>REPORT | G ARE NOT TO BE SCALED. CONTRAC<br>DIMENSIONS, DRAWINGS, DETAILS A<br>ANY DISCREPANCIES TO DESIGNER | TOR MUST CHECK AND VERIFY<br>ND SPECIFICATIONS; AND<br>BEFORE PROCEEDING WITH WORK. |
|   |       |      | -REV                        | -ISSUED FOR