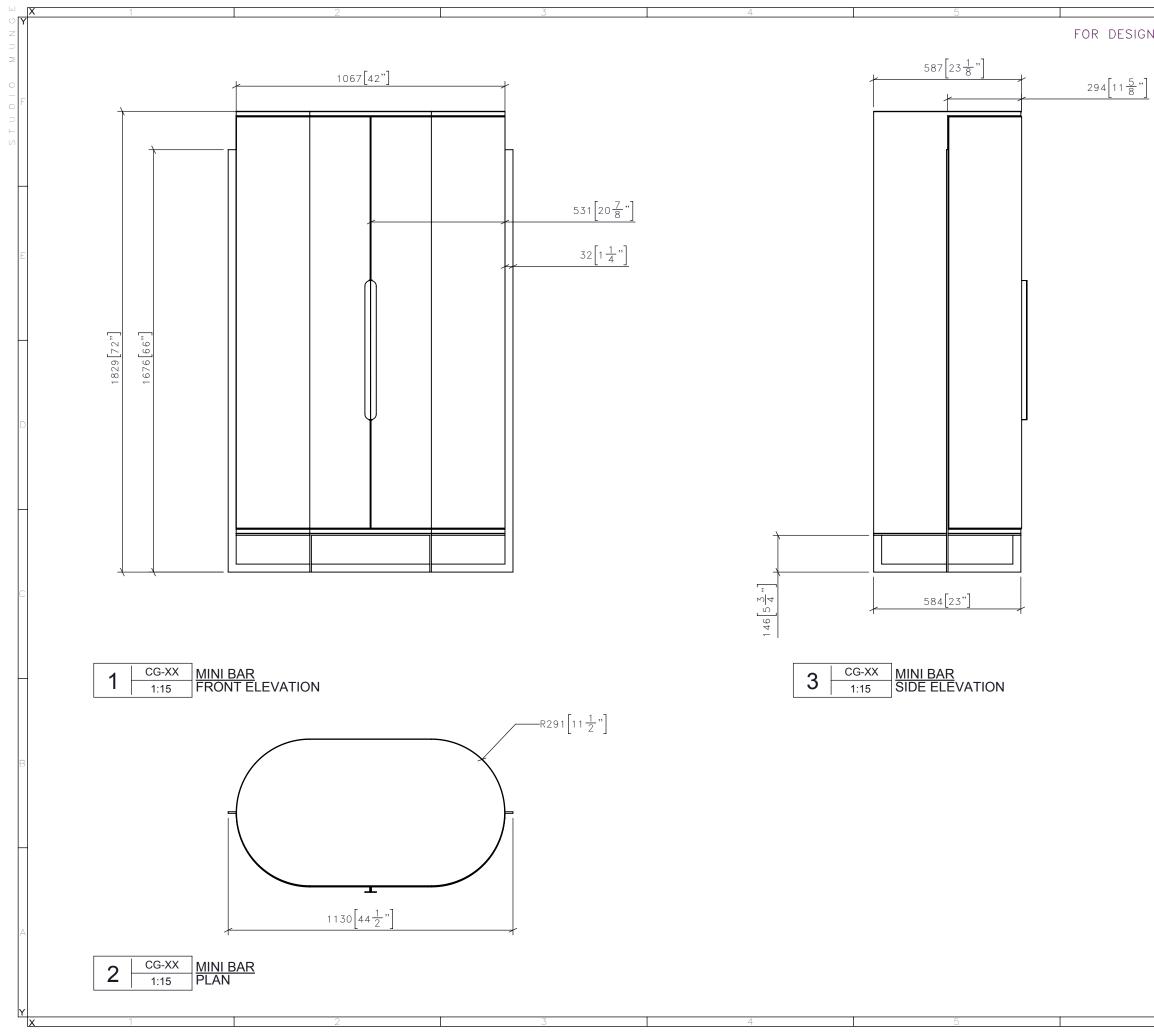

| 6        |      |      |                                                                                                                                                                                                      |             |    |                                              |    |  |
|----------|------|------|------------------------------------------------------------------------------------------------------------------------------------------------------------------------------------------------------|-------------|----|----------------------------------------------|----|--|
| N IN     | TENT | ONLY | DRAWING ARE NOT TO BE SCALED. CONTRACTOR MUST CHECK AND VERIFY<br>ALL JOB DIMENSIONS, DRAWINGS, DETAILS AND SPECIFICATIONS, AND<br>REPORT ANY DISCREPANCIES TO DESIGNER BEF