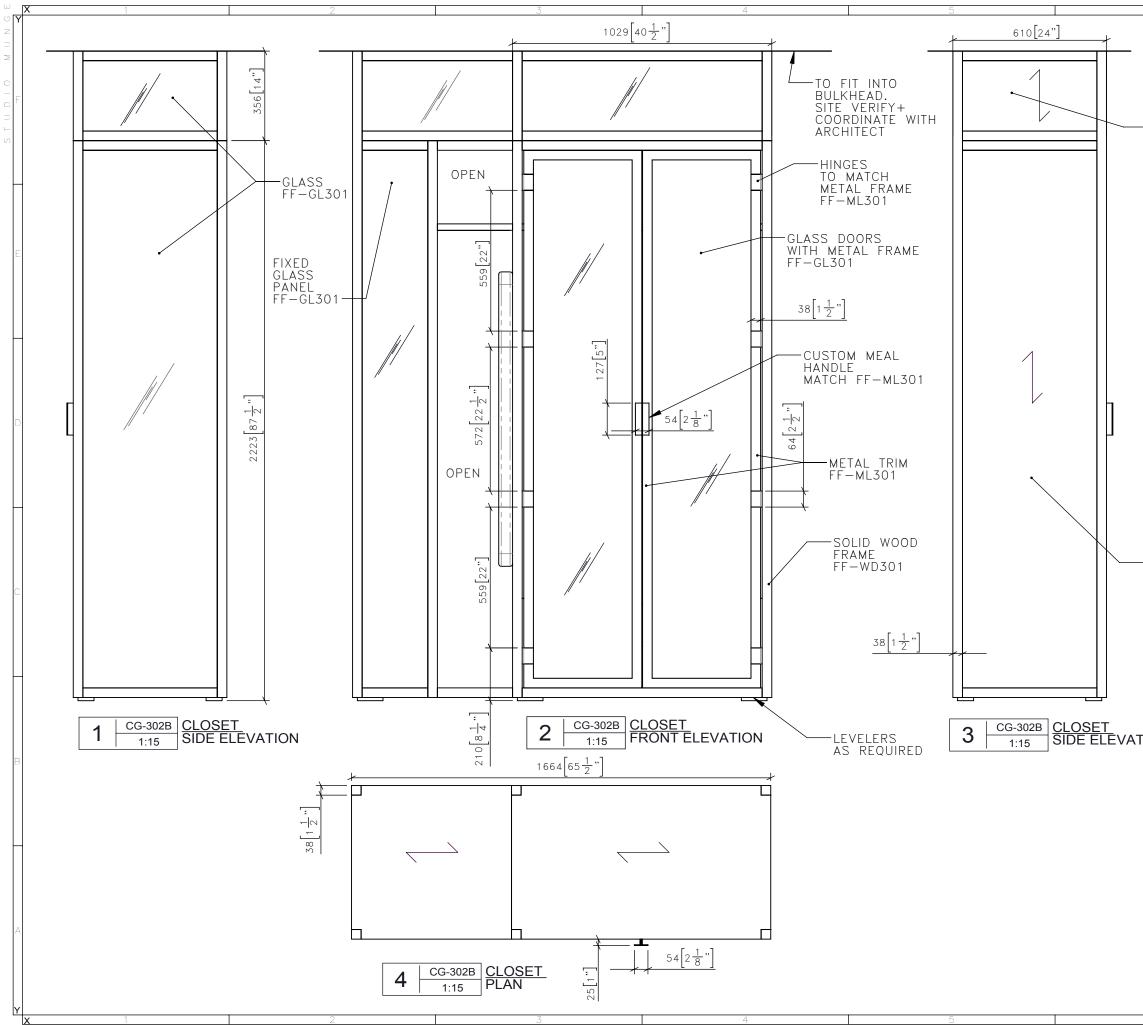

| 6                      | DRAWING ARE NOT TO BE SCALED. CONTRACTOR MUST CHECK AND VERIFY<br>ALL JOB DIMENSIONS, DRAWINGS, DETAILS AND SPECIFICATIONS; AND<br>REPORT ANY DISCREPANCIES TO DESIGNER BEFORE PROCEEDING WITH WORK. |                                 |  |
|------------------------|------------------------------------------------------------------------------------------------------------------------------------------------------------------------------------------------------|---------------------------------|--|
|                        |                                                                                                                                                                                                      |                                 |  |
| -WOOD SIDE<br>FF-WD302 |                                                                                                                                                                                                      |                                 |  |
|                        |                                                                                                                                                                                                      |                                 |  |
|                        |                                                                                                                                                                                                      | 5 WINGOLD AVENUE                |  |
|                        | SIDIO<br>M6B 1P8 CANADA<br>416.588.1668<br>STUDIOMUNGE.COM                                                                                                                                           |                                 |  |
| -wood side<br>FF-wd301 | FOR DESIGN INT                                                                                                                                                                                       | ENT ONLY                        |  |
|                        | -SCALE<br>AS NOTED<br>-DRAWN BY<br>EP                                                                                                                                                                | -DATE<br>1/27/17<br>-CHECKED BY |  |
| TION                   | -PROJECT NAME                                                                                                                                                                                        | 0                               |  |
|                        | -DRAWING TITLE<br>CG-302B<br>2 DOORS CLOSET                                                                                                                                                          |                                 |  |
|                        | -PROJECT NUMBER<br>16122                                                                                                                                                                             |                                 |  |
| 6                      | <b>-DRAWING NUMBER</b><br>1 / 3                                                                                                                                                                      |                                 |  |