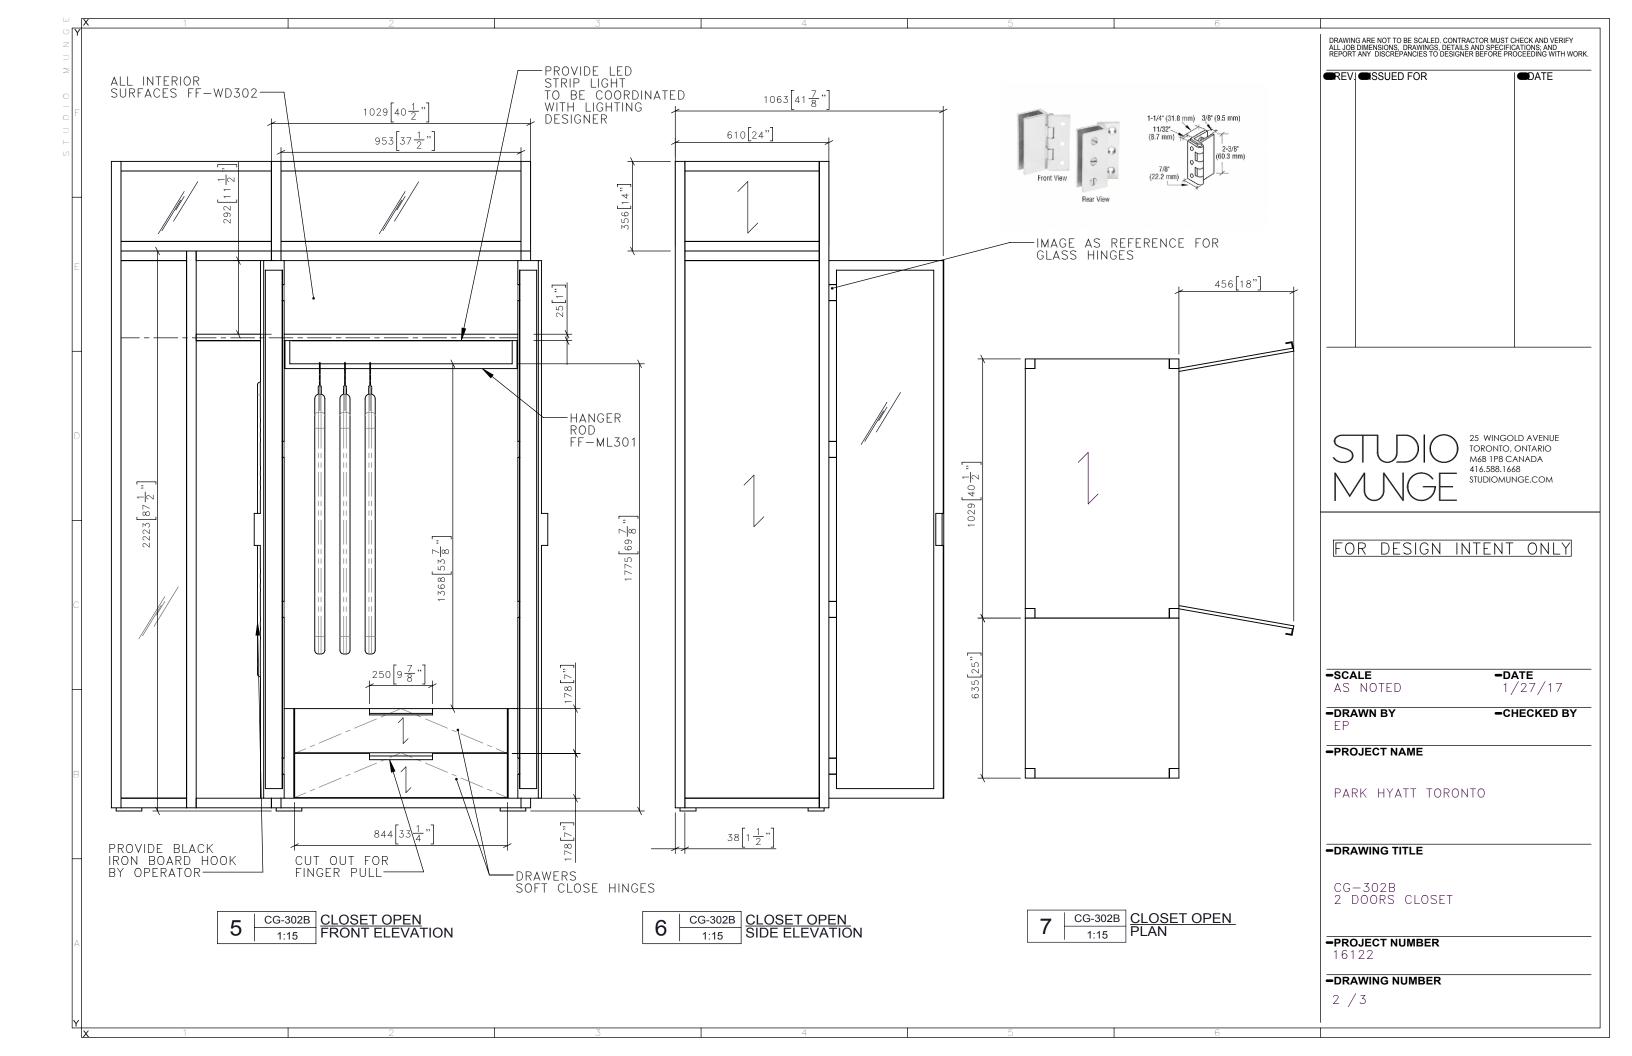

| 6                      | DRAWING ARE NOT TO BE SCALED. CONTRACTOR MUST CHECK AND VERIFY<br>ALL JOB DIMENSIONS, DRAWINGS, DETAILS AND SPECIFICATIONS; AND<br>REPORT ANY DISCREPANCIES TO DESIGNER BEFORE PROCEEDING WITH WORK. |                                 |  |
|------------------------|------------------------------------------------------------------------------------------------------------------------------------------------------------------------------------------------------|---------------------------------|--|
|                        |                                                                                                                                                                                                      |                                 |  |
| -WOOD SIDE<br>FF-WD302 |                                                                                                                                                                                                      |                                 |  |
|                        |                                                                                                                                                                                                      |                                 |  |
|                        |                                                                                                                                                                                                      | 5 WINGOLD AVENUE                |  |
|                        | SIDIO<br>M6B 1P8 CANADA<br>416.588.1668<br>STUDIOMUNGE.COM                                                                                                                                           |                                 |  |
| -wood side<br>FF-wd301 | FOR DESIGN INT                                                                                                                                                                                       | ENT ONLY                        |  |
|                        | -SCALE<br>AS NOTED<br>-DRAWN BY<br>EP                                                                                                                                                                | -DATE<br>1/27/17<br>-CHECKED BY |  |
| TION                   | -PROJECT NAME                                                                                                                                                                                        | 0                               |  |
|                        | -DRAWING TITLE<br>CG-302B<br>2 DOORS CLOSET                                                                                                                                                          |                                 |  |
|                        | -PROJECT NUMBER<br>16122                                                                                                                                                                             |                                 |  |
| 6                      | <b>-DRAWING NUMBER</b><br>1 / 3                                                                                                                                                                      |                                 |  |