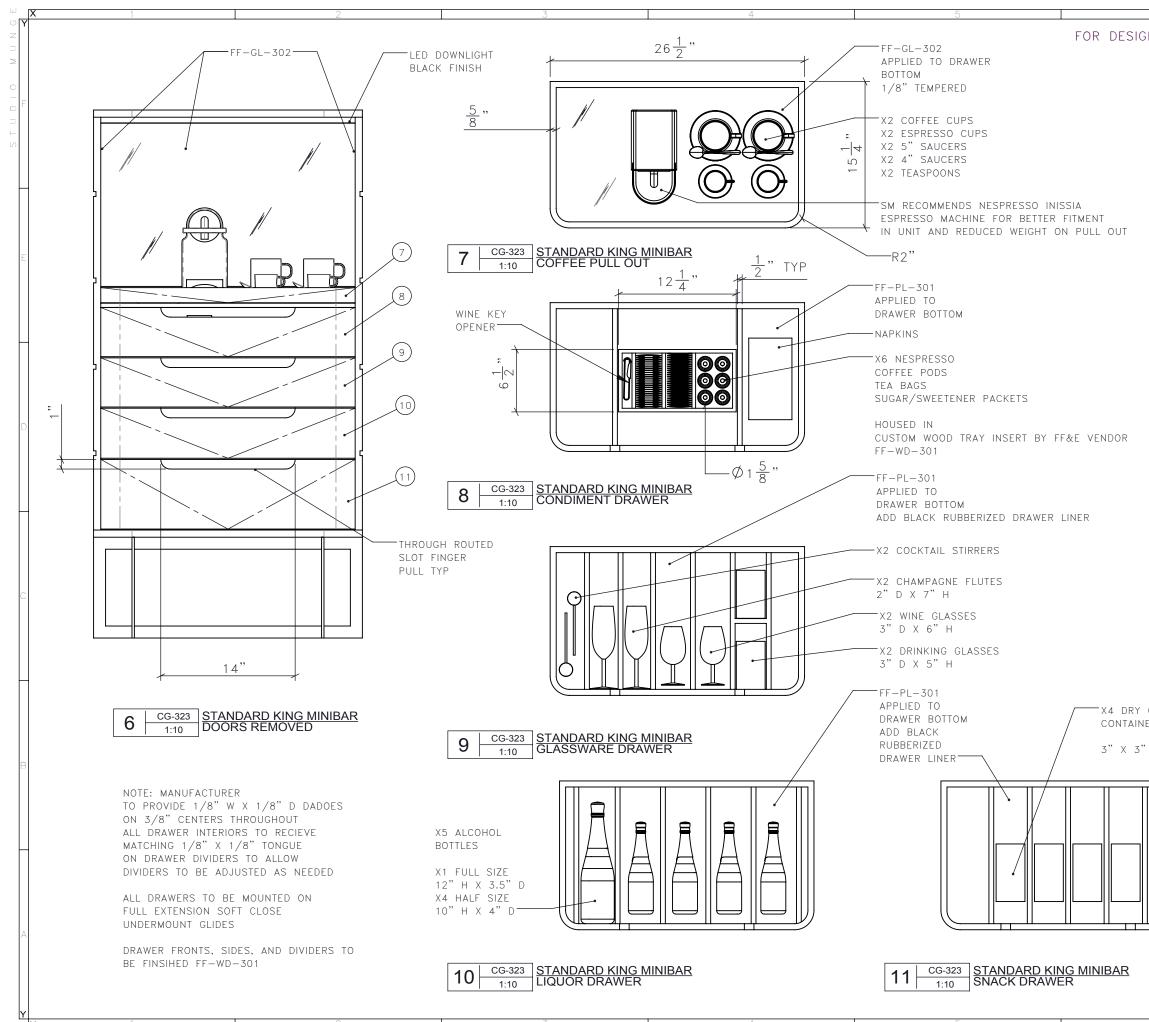

| N INTENT ONLY        | DRAWING ARE NOT TO BE SCALED. CONTRACTOR MUST CHECK A<br>ALL JOB DIMENSIONS, DRAWINGS, DETAILS AND SPECIFICATIONS<br>REPORT ANY DISCREPANCIES TO DESIGNER BEFORE PROCEED |                                                                       |
|----------------------|--------------------------------------------------------------------------------------------------------------------------------------------------------------------------|-----------------------------------------------------------------------|
|                      | -REVISSUED FOR                                                                                                                                                           | -DATE                                                                 |
|                      |                                                                                                                                                                          | INGOLD AVENUE<br>DNTO, ONTARIO<br>IP8 CANADA<br>88.1668<br>OMUNGE.COM |
| GOODS<br>ERS<br>X 6" | -SCALE<br>AS NOTED<br>-DRAWN BY<br>AM<br>-PROJECT NAME<br>PARK HYATT TORONTO                                                                                             | -DATE<br>6/6/17<br>-CHECKED BY                                        |
|                      | -DRAWING TITLE<br>CG-323<br>STANDARD KING MINIBA<br>-PROJECT NUMBER<br>16122<br>-DRAWING NUMBER<br>3 / 5                                                                 | R                                                                     |