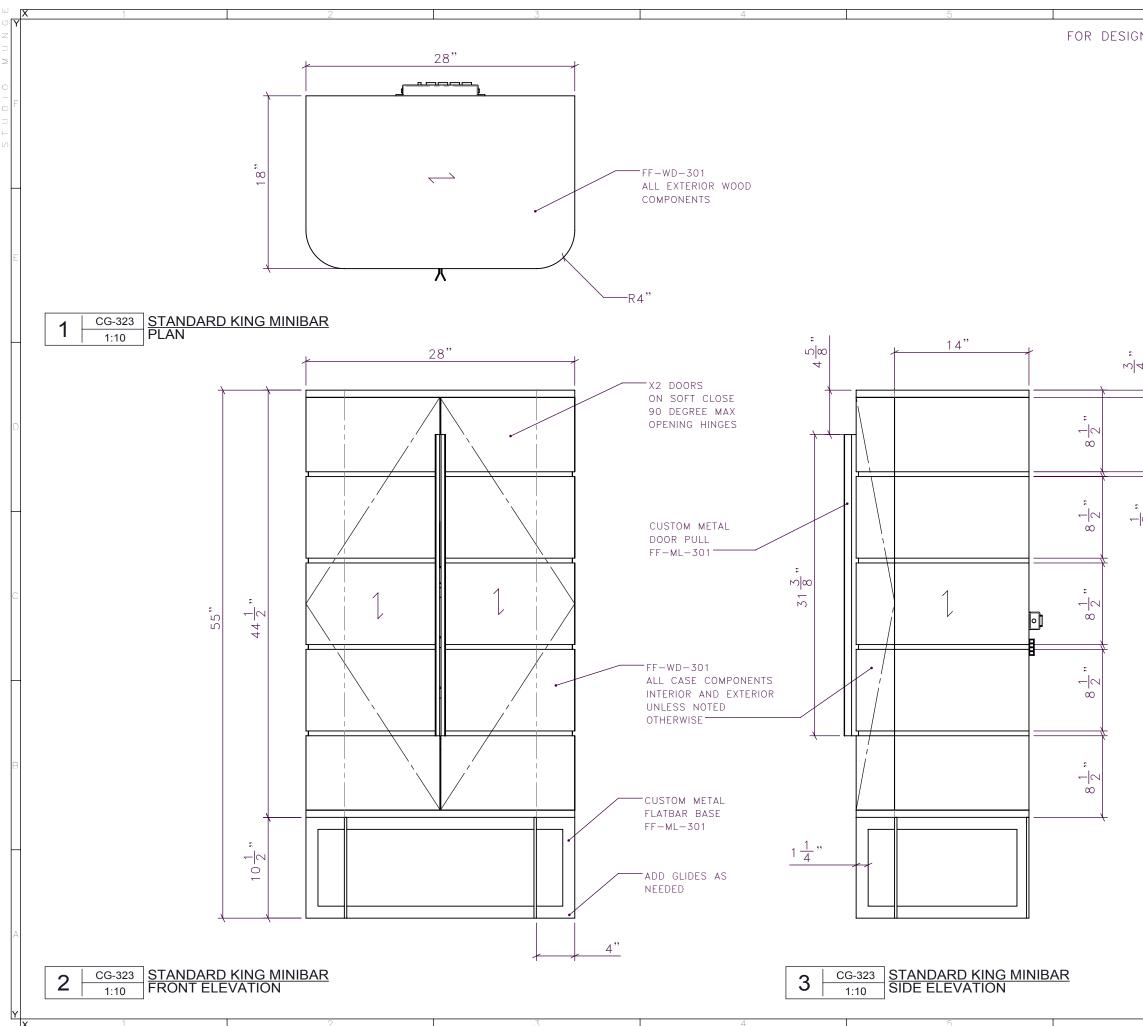

| N INTENT ONLY |                                                                                            | NTRACTOR MUST CHECK AND VERIFY<br>TAILS AND SPECIFICATIONS; AND<br>SIGNER BEFORE PROCEEDING WITH WOR |
|---------------|--------------------------------------------------------------------------------------------|------------------------------------------------------------------------------------------------------|
| 1             |                                                                                            |                                                                                                      |
| ž.            |                                                                                            |                                                                                                      |
| <u>_</u>      |                                                                                            | 25 WINGOLD AVENUE<br>TORONTO, ONTARIO<br>M6B 1P8 CANADA<br>416.588.1668                              |
|               |                                                                                            |                                                                                                      |
|               | -SCALE<br>AS NOTED                                                                         | -DATE<br>6/6/17                                                                                      |
| 24            |                                                                                            |                                                                                                      |
| 74            | AS NOTED                                                                                   |                                                                                                      |
| 70            | AS NOTED<br>-DRAWN BY<br>AM                                                                | - <b>DATE</b><br>6/6/17<br>-СНЕСКЕД ВУ                                                               |
| 74            | AS NOTED<br>-DRAWN BY<br>AM<br>-PROJECT NAME                                               | - <b>DATE</b><br>6/6/17<br>-СНЕСКЕД ВУ                                                               |
| 24            | AS NOTED<br>-DRAWN BY<br>AM<br>-PROJECT NAME<br>PARK HYATT TOR(                            | -DATE<br>6/6/17<br>-CHECKED BY                                                                       |
| 72            | AS NOTED<br>-DRAWN BY<br>AM<br>-PROJECT NAME<br>PARK HYATT TOR<br>-DRAWING TITLE<br>CG-323 | -DATE<br>6/6/17<br>-CHECKED BY                                                                       |