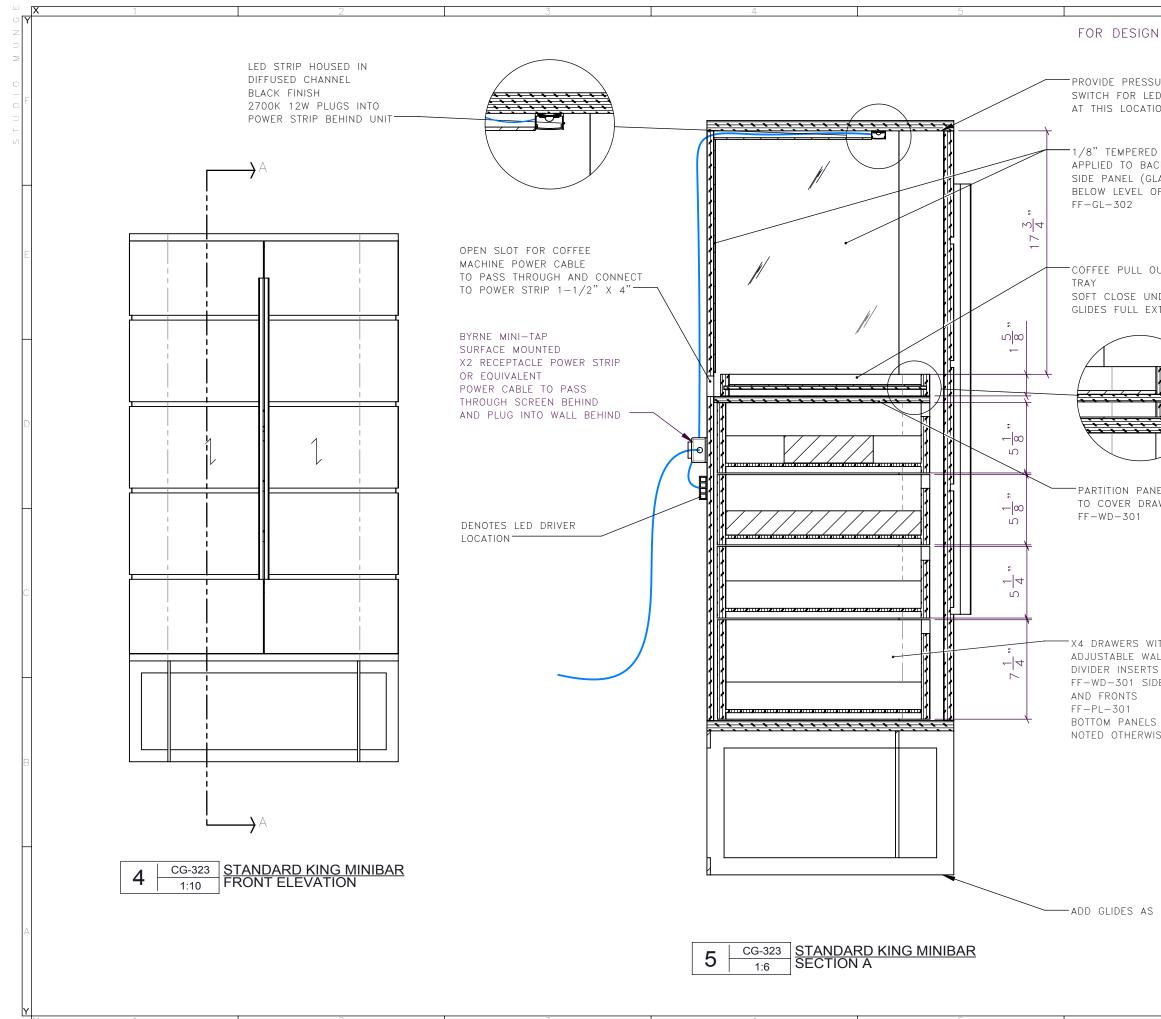

| F                                                               |                                                                                                                                                                                                      |                                                                               |
|-----------------------------------------------------------------|------------------------------------------------------------------------------------------------------------------------------------------------------------------------------------------------------|-------------------------------------------------------------------------------|
| GN INTENT ONLY                                                  | DRAWING ARE NOT TO BE SCALED. CONTRACTOR MUST CHECK AND VERIFY<br>ALL JOB DIMENSIONS, DRAWINGS, DETAILS AND SPECIFICATIONS; AND<br>REPORT ANY DISCREPANCIES TO DESIGNER BEFORE PROCEEDING WITH WORK. |                                                                               |
| SSURE<br>LED LIGHT<br>TION                                      | -REVI -ISSUED FOR                                                                                                                                                                                    | -DATE                                                                         |
| ED GLASS SHEET<br>ACK AND<br>GLASS TO STOP<br>OF FIRST PULLOUT) |                                                                                                                                                                                                      |                                                                               |
| OUT<br>JNDERMOUNT<br>EXTENSION                                  |                                                                                                                                                                                                      |                                                                               |
| ANEL<br>RAWER BELOW                                             |                                                                                                                                                                                                      | WINGOLD AVENUE<br>RONTO, ONTARIO<br>B 1P8 CANADA<br>.588.1668<br>DIOMUNGE.COM |
| WITH<br>VALNUT<br>TS                                            | -SCALE                                                                                                                                                                                               |                                                                               |
| SIDES<br>LS UNLESS<br>WISE                                      | AS NOTED<br>-DRAWN BY<br>AM<br>-PROJECT NAME<br>PARK HYATT TORONTO                                                                                                                                   | 6/6/17<br>-CHECKED BY                                                         |
| S NEEDED                                                        | -DRAWING TITLE<br>CG-323<br>STANDARD KING MINIB                                                                                                                                                      | AR                                                                            |
| 6                                                               | 16122<br>-DRAWING NUMBER<br>2 / 5                                                                                                                                                                    |                                                                               |