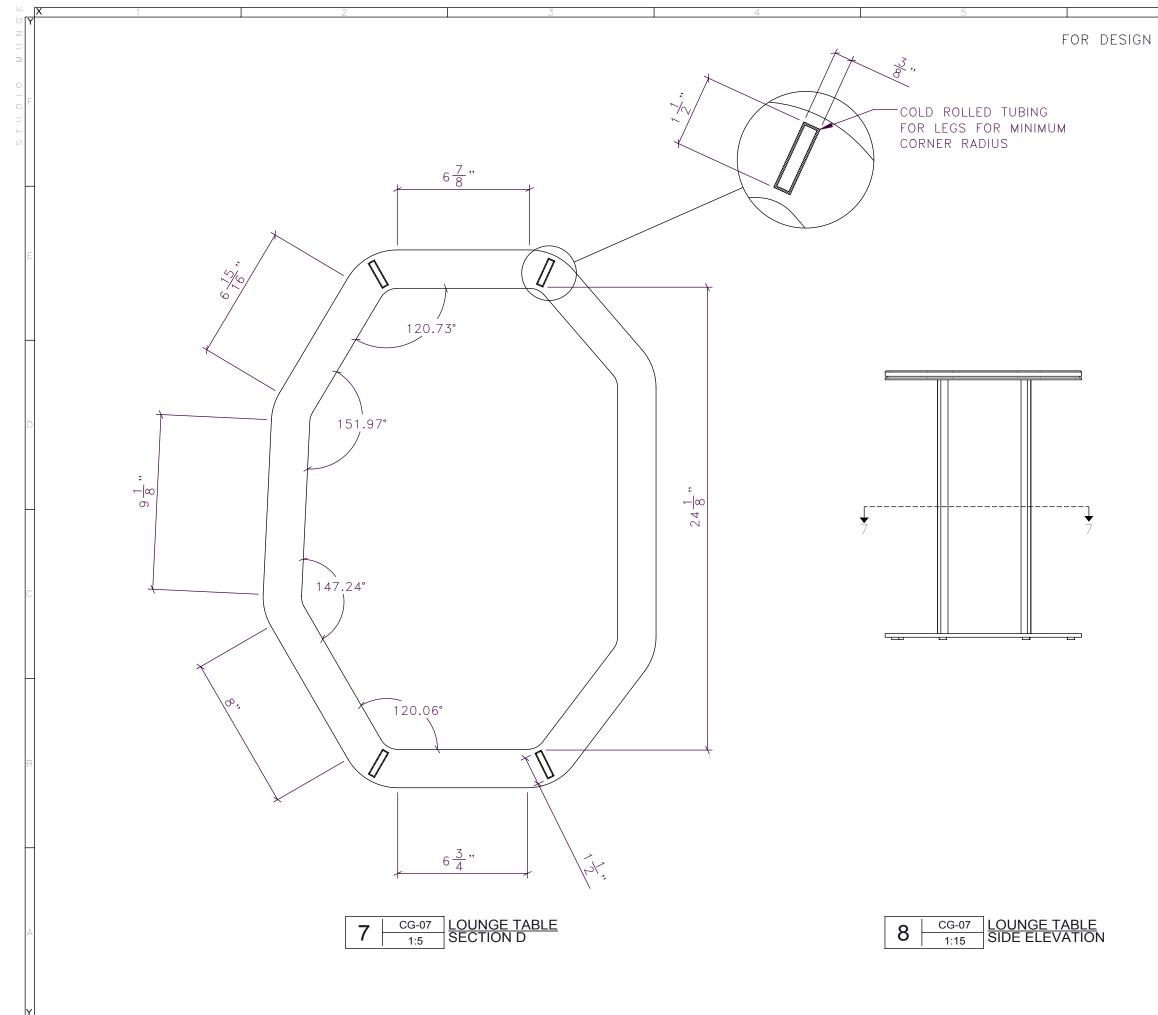

| 6           |                                                                                                                                                                                                                                     |
|-------------|-------------------------------------------------------------------------------------------------------------------------------------------------------------------------------------------------------------------------------------|
| INTENT ONLY | DRAWING ARE NOT TO BE SCALED. CONTRACTOR MUST CHECK AND VERIFY     ALL JOB DIMENSIONS, DRAWINGS, DETAILS AND SPECIFICATIONS; AND     REPORT ANY DISCREPANCIES TO DESIGNER BEFORE PROCEEDING WITH WORK.      REV. SSUED FOR     DATE |
|             | STUDIO<br>MGB 19<br>MUNGE<br>STUDIOMUNGE,COM                                                                                                                                                                                        |
|             | -SCALE -DATE<br>AS NOTED 1/9/18<br>-DRAWN BY -CHECKED BY<br>EH<br>-PROJECT NAME<br>PARK HYATT L.A. M.U.R.                                                                                                                           |
|             | <ul> <li>DRAWING TITLE</li> <li>CG-07<br/>LOUNGE TABLE</li> <li>-PROJECT NUMBER<br/>14138</li> <li>-DRAWING NUMBER<br/>2 / 3</li> </ul>                                                                                             |