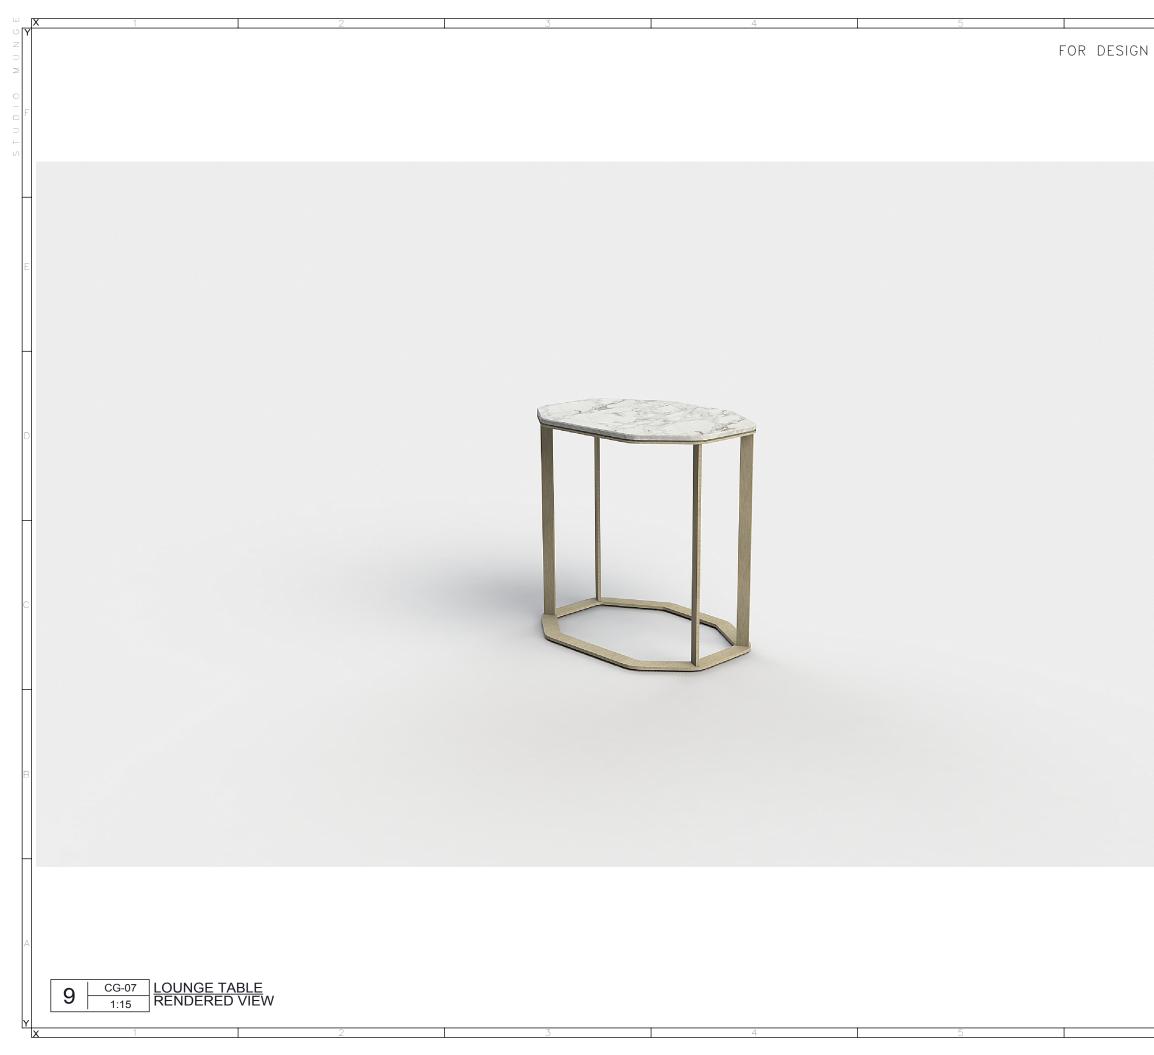

| 6               | 1                                                                                                                                                                                                    |  |
|-----------------|------------------------------------------------------------------------------------------------------------------------------------------------------------------------------------------------------|--|
| INTENT ONLY     | DRAWING ARE NOT TO BE SCALED. CONTRACTOR MUST CHECK AND VERIFY<br>ALL JOB DIMENSIONS, DRAWINGS, DETAILS AND SPECIFICATIONS; AND<br>REPORT ANY DISCREPANCIES TO DESIGNER BEFORE PROCEEDING WITH WORK. |  |
|                 | REV. SSUED FOR                                                                                                                                                                                       |  |
|                 |                                                                                                                                                                                                      |  |
|                 |                                                                                                                                                                                                      |  |
|                 |                                                                                                                                                                                                      |  |
|                 |                                                                                                                                                                                                      |  |
|                 |                                                                                                                                                                                                      |  |
|                 |                                                                                                                                                                                                      |  |
|                 |                                                                                                                                                                                                      |  |
|                 |                                                                                                                                                                                                      |  |
|                 |                                                                                                                                                                                                      |  |
|                 | 25 WINGOLD AVENUE<br>TORONTO, ONTARIO<br>MGB 1P8 CANADA<br>416.588.1668                                                                                                                              |  |
|                 |                                                                                                                                                                                                      |  |
|                 |                                                                                                                                                                                                      |  |
|                 |                                                                                                                                                                                                      |  |
|                 |                                                                                                                                                                                                      |  |
|                 |                                                                                                                                                                                                      |  |
|                 | -SCALE -DATE<br>AS NOTED 1/9/18                                                                                                                                                                      |  |
|                 | -DRAWN BY -CHECKED BY                                                                                                                                                                                |  |
|                 | PARK HYATT L.A. M.U.R.                                                                                                                                                                               |  |
|                 |                                                                                                                                                                                                      |  |
|                 |                                                                                                                                                                                                      |  |
|                 | -DRAWING TITLE                                                                                                                                                                                       |  |
|                 | CG-07<br>LOUNGE TABLE                                                                                                                                                                                |  |
| -PROJECT NUMBER |                                                                                                                                                                                                      |  |
|                 | 14138<br>-DRAWING NUMBER                                                                                                                                                                             |  |
|                 | 3 / 3                                                                                                                                                                                                |  |
| 6               |                                                                                                                                                                                                      |  |