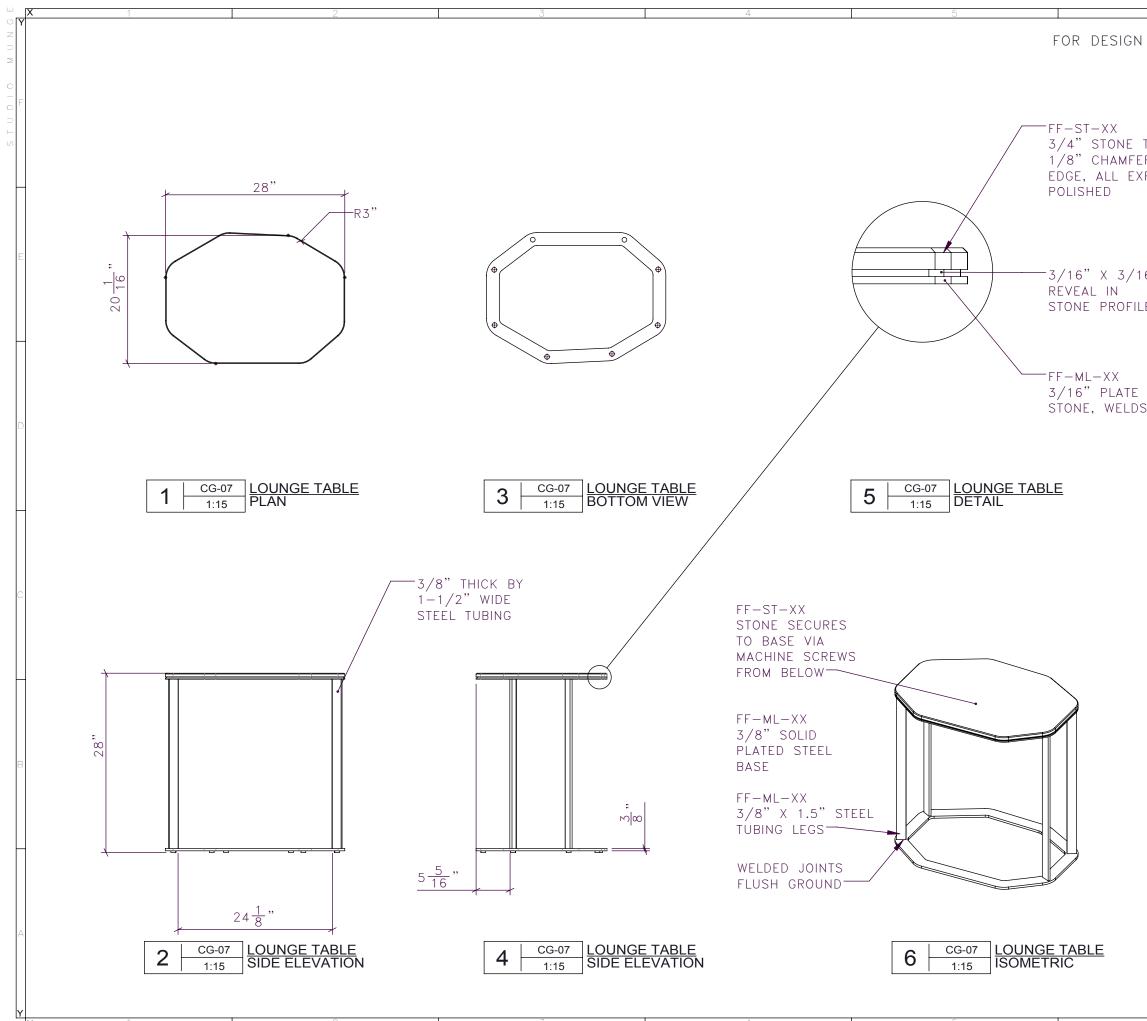

| INTENT ONLY             | DRAWING ARE NOT TO BE SCALED. CONTRACT<br>ALL JOB DIMENSIONS, DRAWINGS, DETAILS AN<br>REPORT ANY DISCREPANCIES TO DESIGNER E | DRAWING ARE NOT TO BE SCALED. CONTRACTOR MUST CHECK AND VERIFY<br>ALL JOB DIMENSIONS. DRAWINGS, DETAILS AND SPECIFICATIONS; AND<br>REPORT ANY DISCREPANCIES TO DESIGNER BEFORE PROCEEDING WITH WORK. |  |
|-------------------------|------------------------------------------------------------------------------------------------------------------------------|------------------------------------------------------------------------------------------------------------------------------------------------------------------------------------------------------|--|
| top with                | REV. SSUED FOR                                                                                                               | DATE                                                                                                                                                                                                 |  |
| R ON TOP<br>POSED EDGES |                                                                                                                              |                                                                                                                                                                                                      |  |
| 6"                      |                                                                                                                              |                                                                                                                                                                                                      |  |
| E                       |                                                                                                                              |                                                                                                                                                                                                      |  |
| TO SUPPORT<br>S TO LEGS | 🔨       ) ( ) TC                                                                                                             | WINGOLD AVENUE<br>RONTO, ONTARIO                                                                                                                                                                     |  |
|                         |                                                                                                                              | 88 1P8 CANADA<br>6.588.1668<br>JDIOMUNGE.COM                                                                                                                                                         |  |
|                         | -SCALE                                                                                                                       | -DATE                                                                                                                                                                                                |  |
|                         | AS NOTED                                                                                                                     | 1/9/18                                                                                                                                                                                               |  |
|                         | -DRAWN BY<br>EH                                                                                                              | -CHECKED BY                                                                                                                                                                                          |  |
|                         | -PROJECT NAME                                                                                                                | ٦.                                                                                                                                                                                                   |  |
|                         | -DRAWING TITLE                                                                                                               |                                                                                                                                                                                                      |  |
|                         | CG-07<br>LOUNGE TABLE                                                                                                        |                                                                                                                                                                                                      |  |
|                         | -PROJECT NUMBER<br>14138                                                                                                     |                                                                                                                                                                                                      |  |
|                         | -DRAWING NUMBER                                                                                                              |                                                                                                                                                                                                      |  |