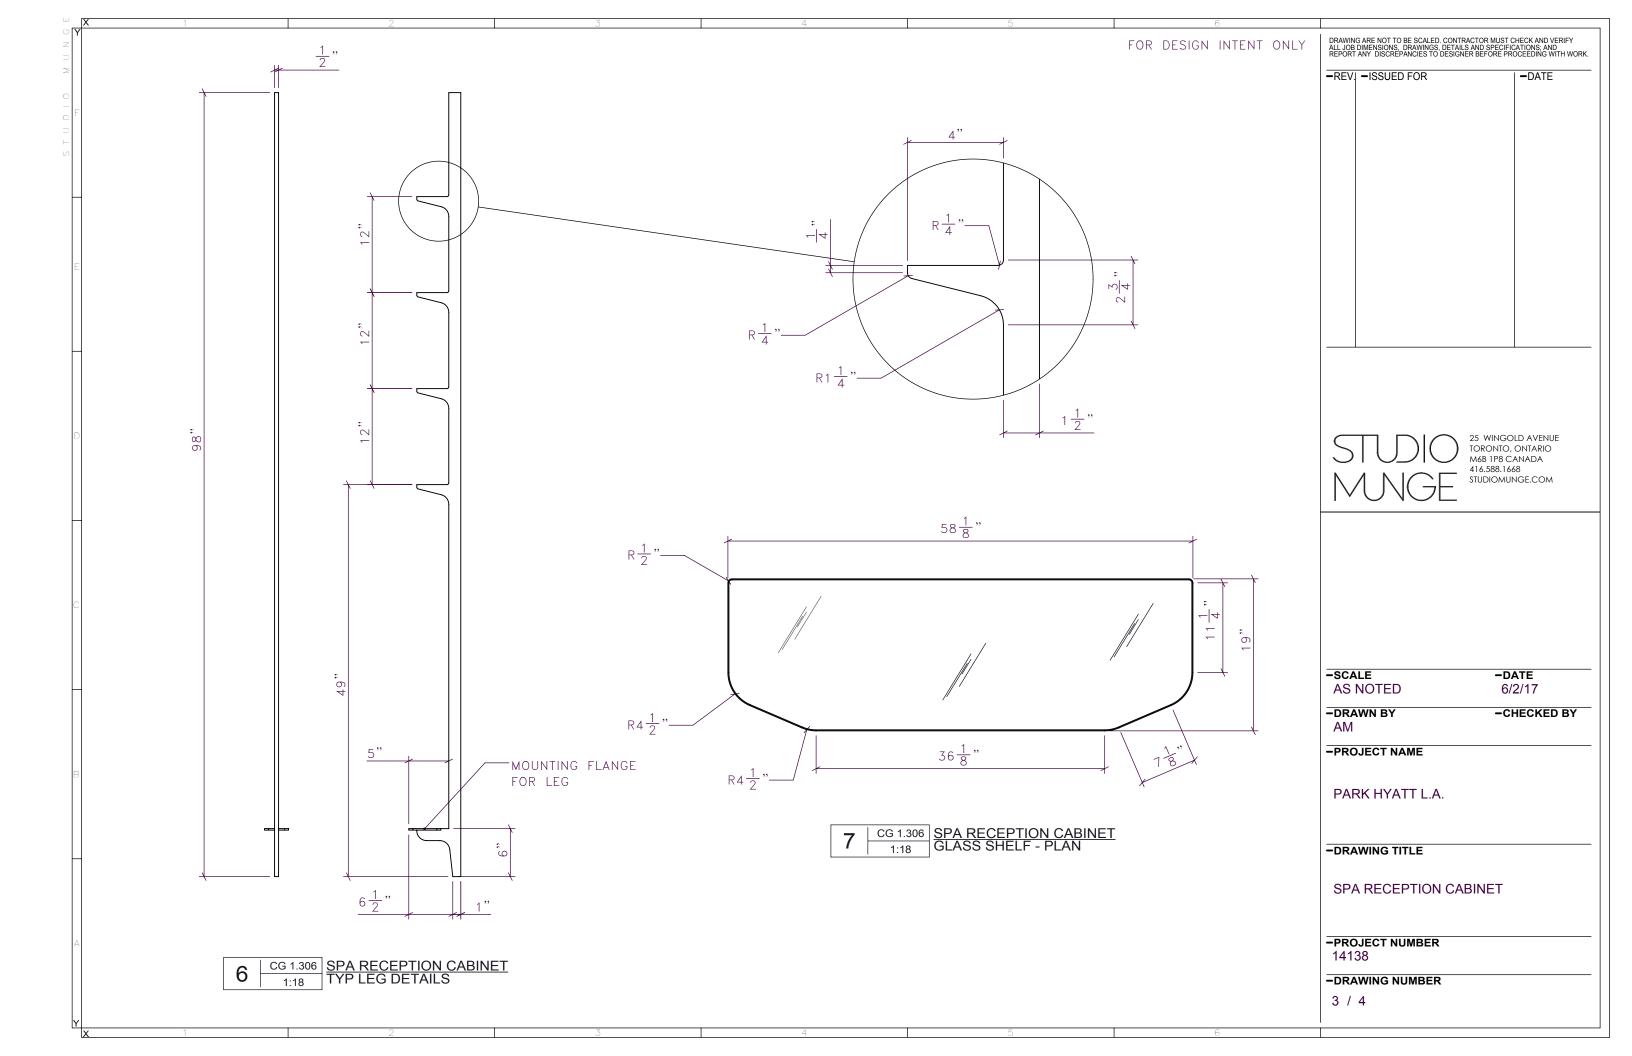

DRAWING ARE NOT TO BE SCALED. CONTRACTOR MUST CHECK AND VERIFY ALL JOB DIMENSIONS. DRAWINGS, DETAILS AND SPECIFICATIONS; AND REPORT ANY DISCREPANCIES TO DESIGNER BEFORE PROCEEDING WITH WORK. FOR DESIGN INTENT ONLY -REV! -ISSUED FOR **-**DATE NOTE: VERTICAL SUPPORTS TO BE MECHANICALLY FASTENED FROM INSIDE OF CABINET TO ASSEMBLE ON SITE FF-ML-1.001 LASER CUT 7/16" THICK PLATE EASE ALL EDGES SCREW MOUNT TO CABINET FROM INTERIOR FIXED SHELVES FF-GL-1.004 GLASS SHELVES SIT 25 WINGOLD AVENUE TORONTO, ONTARIO M6B 1P8 CANADA 416.588.1668 ON CLEAR BUMPERS ON INTEGRATED SHELF STANDARDS STUDIOMUNGE.COM RECESSED EDGE PULLS FF-WD-1.004 -FF-WD-1.004--SCALE -DATE AS NOTED 6/2/17 -DRAWN BY -CHECKED BY NOTE: ALL AM REAR TO BE FINISHED -PROJECT NAME UNIT IS VISIBLE LOCKING DOORS FROM BEHIND-CABINETS PARK HYATT L.A. FOR INVENTORY ADJUSTABLE ADD GLIDES SHELVES WITHIN-AS NEEDED -DRAWING TITLE SPA RECEPTION CABINET SPA RECEPTION CABINET ISOMETRIC FRONT SPA RECEPTION CABINET ISOMETRIC REAR 1:18 -PROJECT NUMBER 14138 -DRAWING NUMBER 2 / 4