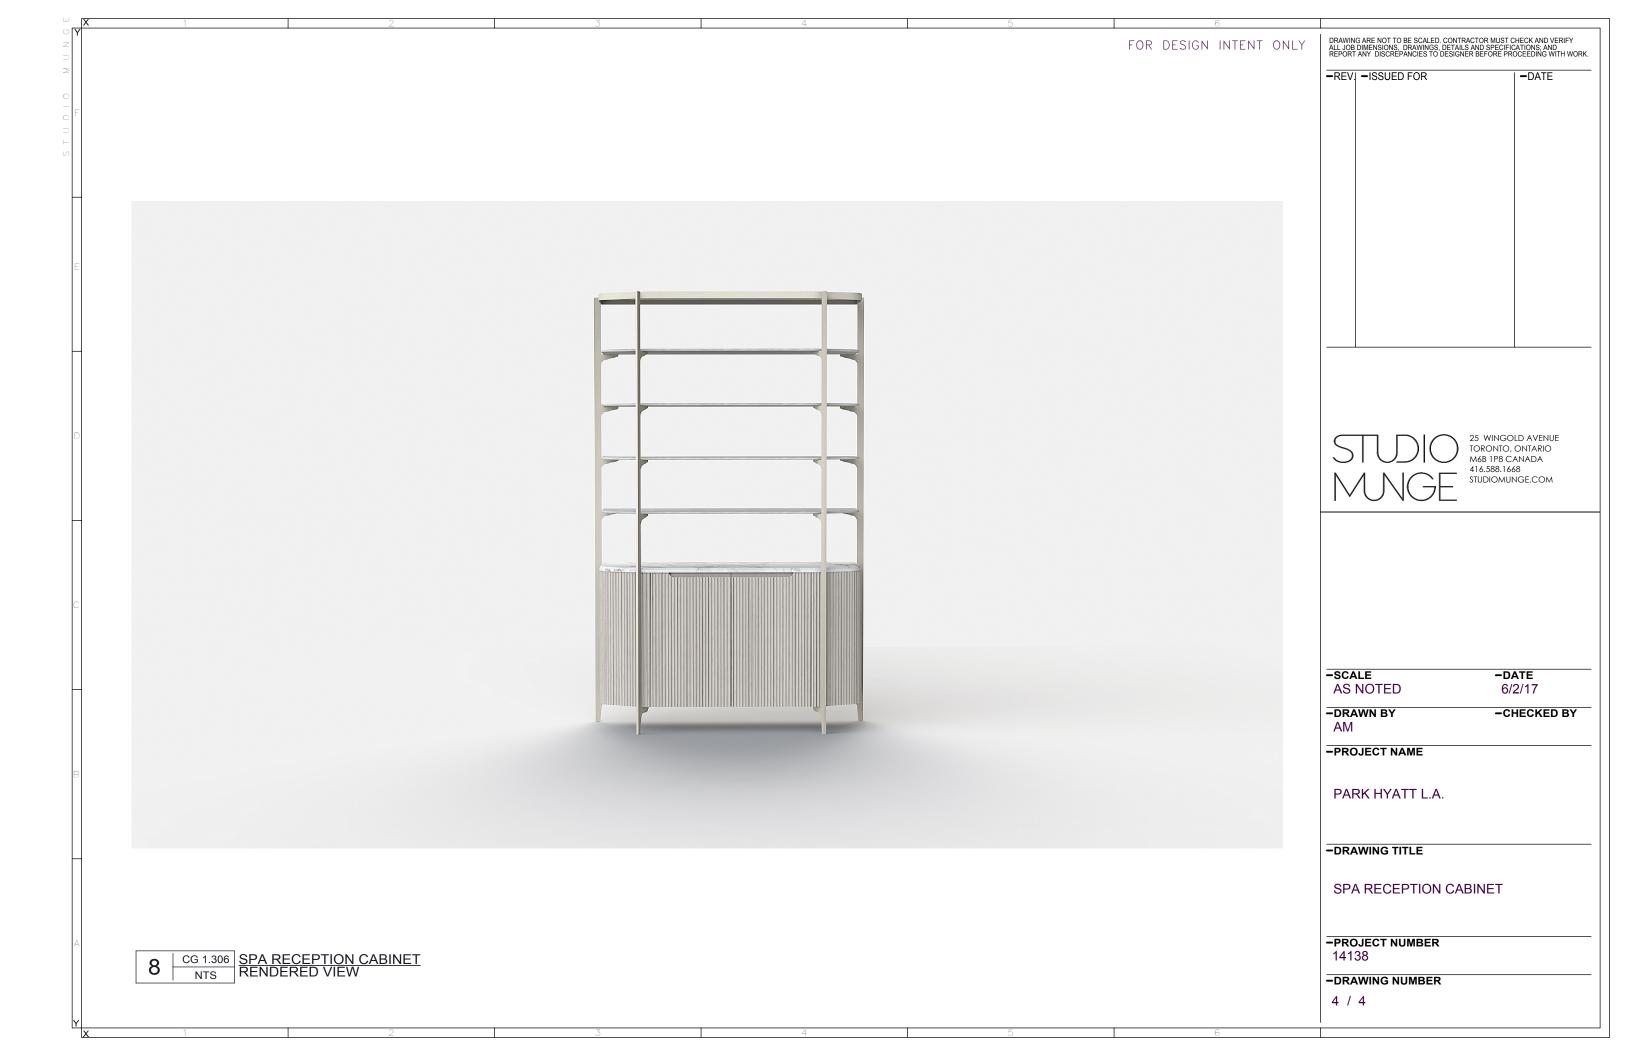

DRAWING ARE NOT TO BE SCALED. CONTRACTOR MUST CHECK AND VERIFY ALL JOB DIMENSIONS. DRAWINGS, DETAILS AND SPECIFICATIONS; AND REPORT ANY DISCREPANCIES TO DESIGNER BEFORE PROCEEDING WITH WORK. FOR DESIGN INTENT ONLY -REV! -ISSUED FOR **-**DATE NOTE: VERTICAL SUPPORTS TO BE MECHANICALLY FASTENED FROM INSIDE OF CABINET TO ASSEMBLE ON SITE FF-ML-1.001 LASER CUT 7/16" THICK PLATE EASE ALL EDGES SCREW MOUNT TO CABINET FROM INTERIOR FIXED SHELVES FF-GL-1.004 GLASS SHELVES SIT 25 WINGOLD AVENUE TORONTO, ONTARIO M6B 1P8 CANADA 416.588.1668 ON CLEAR BUMPERS ON INTEGRATED SHELF STANDARDS STUDIOMUNGE.COM RECESSED EDGE PULLS FF-WD-1.004 -FF-WD-1.004--SCALE -DATE AS NOTED 6/2/17 -DRAWN BY -CHECKED BY NOTE: ALL AM REAR TO BE FINISHED -PROJECT NAME UNIT IS VISIBLE LOCKING DOORS FROM BEHIND-CABINETS PARK HYATT L.A. FOR INVENTORY ADJUSTABLE ADD GLIDES SHELVES WITHIN-AS NEEDED -DRAWING TITLE SPA RECEPTION CABINET SPA RECEPTION CABINET ISOMETRIC FRONT SPA RECEPTION CABINET ISOMETRIC REAR 1:18 -PROJECT NUMBER 14138 -DRAWING NUMBER 2 / 4