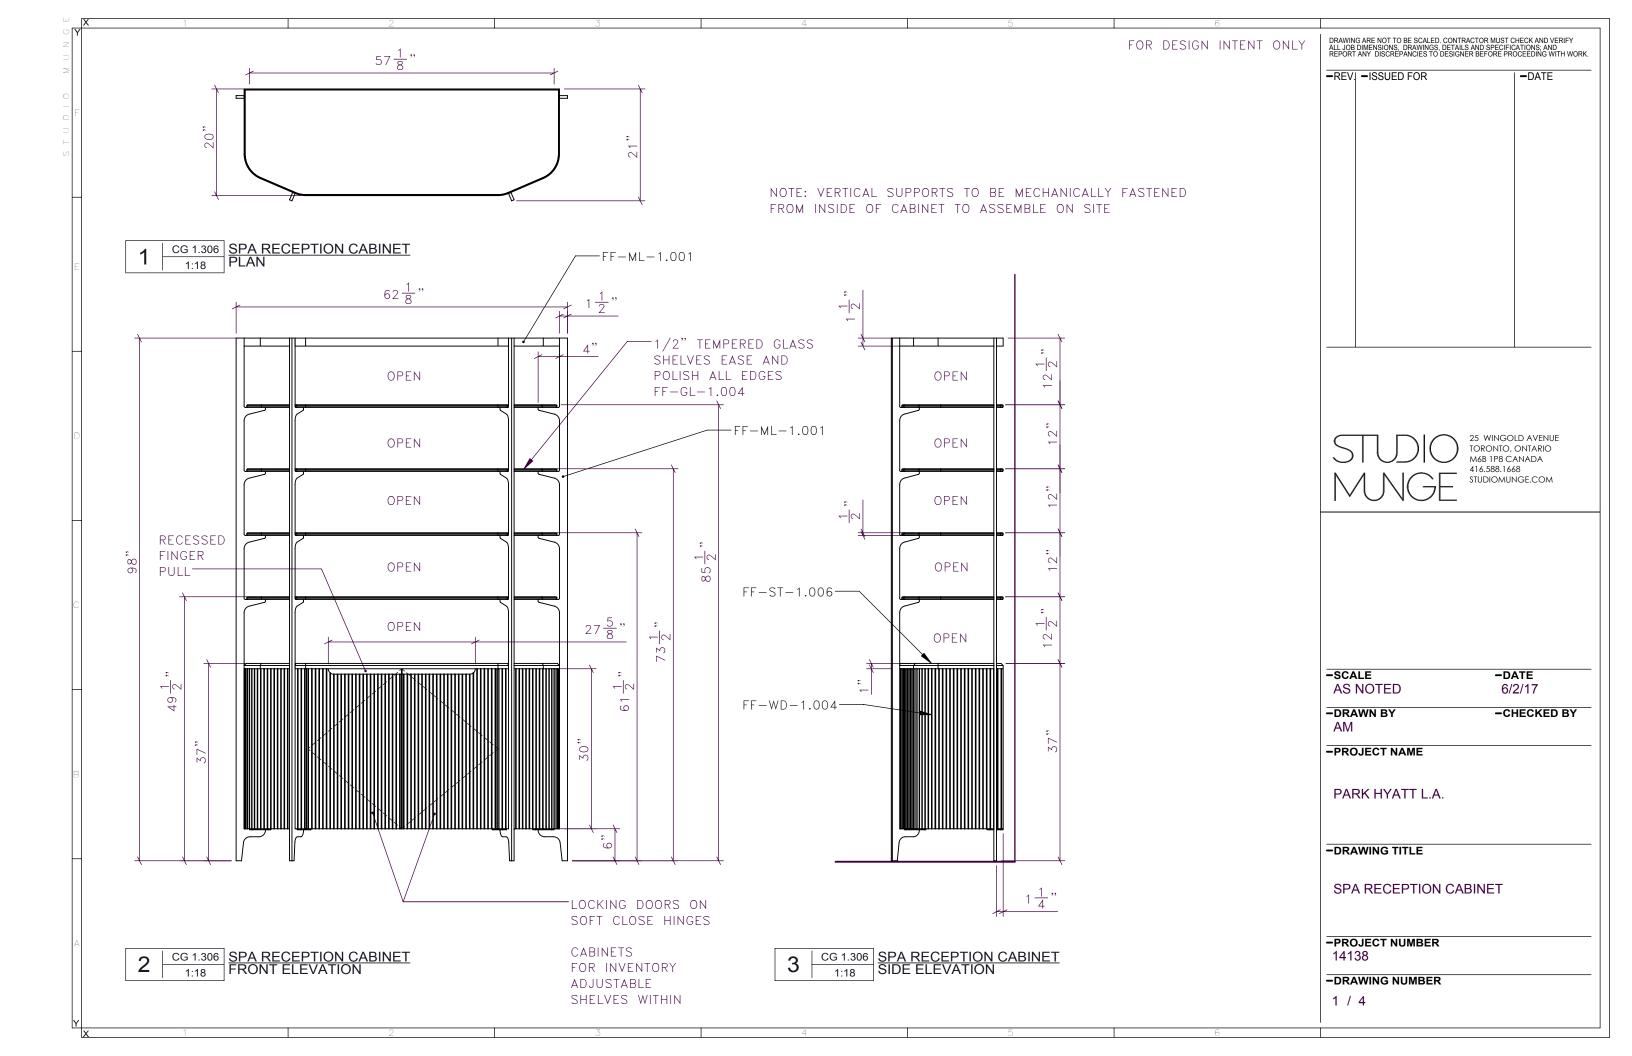

DRAWING ARE NOT TO BE SCALED. CONTRACTOR MUST CHECK AND VERIFY ALL JOB DIMENSIONS. DRAWINGS, DETAILS AND SPECIFICATIONS; AND REPORT ANY DISCREPANCIES TO DESIGNER BEFORE PROCEEDING WITH WORK. FOR DESIGN INTENT ONLY -REV! -ISSUED FOR **-**DATE NOTE: VERTICAL SUPPORTS TO BE MECHANICALLY FASTENED FROM INSIDE OF CABINET TO ASSEMBLE ON SITE FF-ML-1.001 LASER CUT 7/16" THICK PLATE EASE ALL EDGES SCREW MOUNT TO CABINET FROM INTERIOR FIXED SHELVES FF-GL-1.004 GLASS SHELVES SIT 25 WINGOLD AVENUE TORONTO, ONTARIO M6B 1P8 CANADA 416.588.1668 ON CLEAR BUMPERS ON INTEGRATED SHELF STANDARDS STUDIOMUNGE.COM RECESSED EDGE PULLS FF-WD-1.004 -FF-WD-1.004--SCALE -DATE AS NOTED 6/2/17 -DRAWN BY -CHECKED BY NOTE: ALL AM REAR TO BE FINISHED -PROJECT NAME UNIT IS VISIBLE LOCKING DOORS FROM BEHIND-CABINETS PARK HYATT L.A. FOR INVENTORY ADJUSTABLE ADD GLIDES SHELVES WITHIN-AS NEEDED -DRAWING TITLE SPA RECEPTION CABINET SPA RECEPTION CABINET ISOMETRIC FRONT SPA RECEPTION CABINET ISOMETRIC REAR 1:18 -PROJECT NUMBER 14138 -DRAWING NUMBER 2 / 4