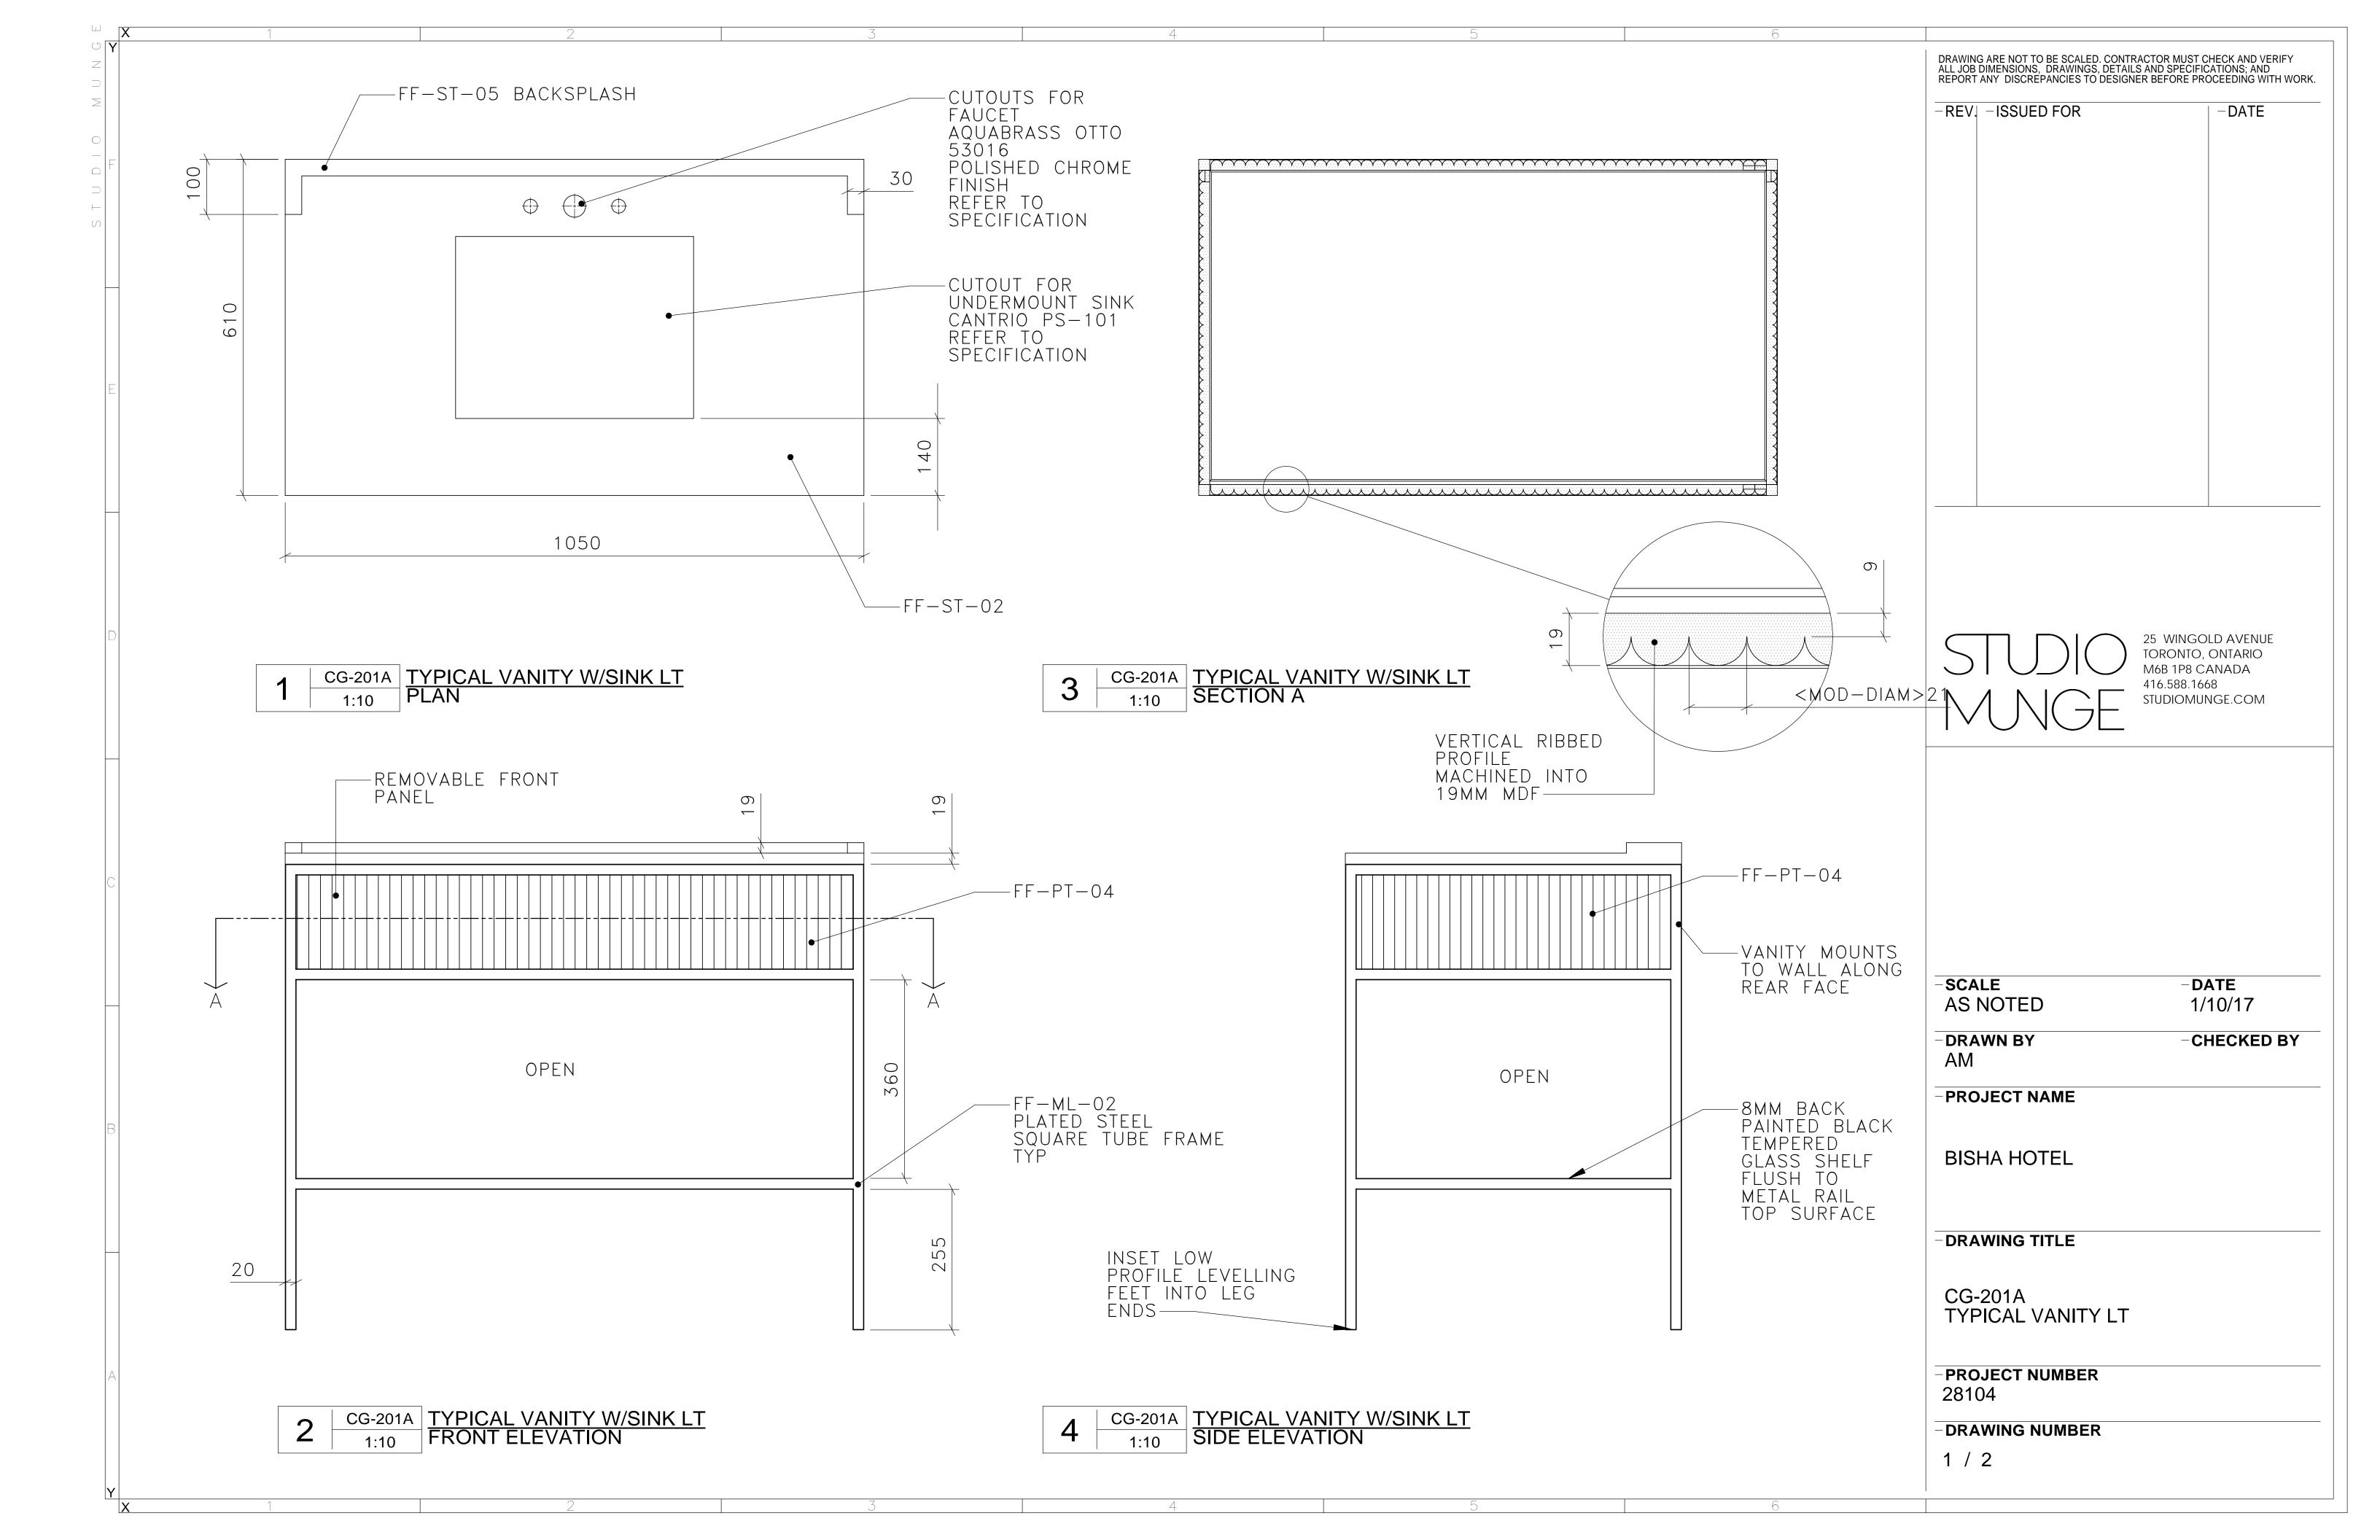

| -REVISSUED FO                                                                                          | R                                                                                                                                                                                                                                                                                                                                                                                                                                                                                                                                                                                                                                                                                                                                                                                                                                                                                                                                                                                                                                                                                                                                                                                                                                                                                                                                                                                                                                                                                                                                                                                                                                                                                                                                                                                                                                                                                                                                                                                                                                                                                                                              | -DATE                                               |
|--------------------------------------------------------------------------------------------------------|--------------------------------------------------------------------------------------------------------------------------------------------------------------------------------------------------------------------------------------------------------------------------------------------------------------------------------------------------------------------------------------------------------------------------------------------------------------------------------------------------------------------------------------------------------------------------------------------------------------------------------------------------------------------------------------------------------------------------------------------------------------------------------------------------------------------------------------------------------------------------------------------------------------------------------------------------------------------------------------------------------------------------------------------------------------------------------------------------------------------------------------------------------------------------------------------------------------------------------------------------------------------------------------------------------------------------------------------------------------------------------------------------------------------------------------------------------------------------------------------------------------------------------------------------------------------------------------------------------------------------------------------------------------------------------------------------------------------------------------------------------------------------------------------------------------------------------------------------------------------------------------------------------------------------------------------------------------------------------------------------------------------------------------------------------------------------------------------------------------------------------|-----------------------------------------------------|
|                                                                                                        |                                                                                                                                                                                                                                                                                                                                                                                                                                                                                                                                                                                                                                                                                                                                                                                                                                                                                                                                                                                                                                                                                                                                                                                                                                                                                                                                                                                                                                                                                                                                                                                                                                                                                                                                                                                                                                                                                                                                                                                                                                                                                                                                |                                                     |
|                                                                                                        |                                                                                                                                                                                                                                                                                                                                                                                                                                                                                                                                                                                                                                                                                                                                                                                                                                                                                                                                                                                                                                                                                                                                                                                                                                                                                                                                                                                                                                                                                                                                                                                                                                                                                                                                                                                                                                                                                                                                                                                                                                                                                                                                |                                                     |
|                                                                                                        |                                                                                                                                                                                                                                                                                                                                                                                                                                                                                                                                                                                                                                                                                                                                                                                                                                                                                                                                                                                                                                                                                                                                                                                                                                                                                                                                                                                                                                                                                                                                                                                                                                                                                                                                                                                                                                                                                                                                                                                                                                                                                                                                |                                                     |
|                                                                                                        |                                                                                                                                                                                                                                                                                                                                                                                                                                                                                                                                                                                                                                                                                                                                                                                                                                                                                                                                                                                                                                                                                                                                                                                                                                                                                                                                                                                                                                                                                                                                                                                                                                                                                                                                                                                                                                                                                                                                                                                                                                                                                                                                |                                                     |
|                                                                                                        |                                                                                                                                                                                                                                                                                                                                                                                                                                                                                                                                                                                                                                                                                                                                                                                                                                                                                                                                                                                                                                                                                                                                                                                                                                                                                                                                                                                                                                                                                                                                                                                                                                                                                                                                                                                                                                                                                                                                                                                                                                                                                                                                |                                                     |
|                                                                                                        |                                                                                                                                                                                                                                                                                                                                                                                                                                                                                                                                                                                                                                                                                                                                                                                                                                                                                                                                                                                                                                                                                                                                                                                                                                                                                                                                                                                                                                                                                                                                                                                                                                                                                                                                                                                                                                                                                                                                                                                                                                                                                                                                |                                                     |
|                                                                                                        |                                                                                                                                                                                                                                                                                                                                                                                                                                                                                                                                                                                                                                                                                                                                                                                                                                                                                                                                                                                                                                                                                                                                                                                                                                                                                                                                                                                                                                                                                                                                                                                                                                                                                                                                                                                                                                                                                                                                                                                                                                                                                                                                |                                                     |
| STUD                                                                                                   | 25 V<br>TORO<br>M6B                                                                                                                                                                                                                                                                                                                                                                                                                                                                                                                                                                                                                                                                                                                                                                                                                                                                                                                                                                                                                                                                                                                                                                                                                                                                                                                                                                                                                                                                                                                                                                                                                                                                                                                                                                                                                                                                                                                                                                                                                                                                                                            | vingold avenue<br>Onto, ontario<br>1P8 canada       |
|                                                                                                        |                                                                                                                                                                                                                                                                                                                                                                                                                                                                                                                                                                                                                                                                                                                                                                                                                                                                                                                                                                                                                                                                                                                                                                                                                                                                                                                                                                                                                                                                                                                                                                                                                                                                                                                                                                                                                                                                                                                                                                                                                                                                                                                                | 1668<br>IOMUNGE.COM                                 |
|                                                                                                        |                                                                                                                                                                                                                                                                                                                                                                                                                                                                                                                                                                                                                                                                                                                                                                                                                                                                                                                                                                                                                                                                                                                                                                                                                                                                                                                                                                                                                                                                                                                                                                                                                                                                                                                                                                                                                                                                                                                                                                                                                                                                                                                                | 588.1668                                            |
| MUNC                                                                                                   |                                                                                                                                                                                                                                                                                                                                                                                                                                                                                                                                                                                                                                                                                                                                                                                                                                                                                                                                                                                                                                                                                                                                                                                                                                                                                                                                                                                                                                                                                                                                                                                                                                                                                                                                                                                                                                                                                                                                                                                                                                                                                                                                | 588.1668                                            |
| MUNC                                                                                                   |                                                                                                                                                                                                                                                                                                                                                                                                                                                                                                                                                                                                                                                                                                                                                                                                                                                                                                                                                                                                                                                                                                                                                                                                                                                                                                                                                                                                                                                                                                                                                                                                                                                                                                                                                                                                                                                                                                                                                                                                                                                                                                                                | 588.1668                                            |
|                                                                                                        |                                                                                                                                                                                                                                                                                                                                                                                                                                                                                                                                                                                                                                                                                                                                                                                                                                                                                                                                                                                                                                                                                                                                                                                                                                                                                                                                                                                                                                                                                                                                                                                                                                                                                                                                                                                                                                                                                                                                                                                                                                                                                                                                | 588.1668<br>IOMUNGE.COM                             |
| - <b>SCALE</b><br>AS NOTED                                                                             |                                                                                                                                                                                                                                                                                                                                                                                                                                                                                                                                                                                                                                                                                                                                                                                                                                                                                                                                                                                                                                                                                                                                                                                                                                                                                                                                                                                                                                                                                                                                                                                                                                                                                                                                                                                                                                                                                                                                                                                                                                                                                                                                | 588.1668<br>IOMUNGE.COM<br>- <b>DATE</b><br>1/10/17 |
| -SCALE<br>AS NOTED<br>-DRAWN BY<br>AM                                                                  | SE STUD                                                                                                                                                                                                                                                                                                                                                                                                                                                                                                                                                                                                                                                                                                                                                                                                                                                                                                                                                                                                                                                                                                                                                                                                                                                                                                                                                                                                                                                                                                                                                                                                                                                                                                                                                                                                                                                                                                                                                                                                                                                                                                                        | 588.1668<br>IOMUNGE.COM                             |
| -SCALE<br>AS NOTED<br>-DRAWN BY                                                                        | SE STUD                                                                                                                                                                                                                                                                                                                                                                                                                                                                                                                                                                                                                                                                                                                                                                                                                                                                                                                                                                                                                                                                                                                                                                                                                                                                                                                                                                                                                                                                                                                                                                                                                                                                                                                                                                                                                                                                                                                                                                                                                                                                                                                        | 588.1668<br>IOMUNGE.COM<br>- <b>DATE</b><br>1/10/17 |
| -SCALE<br>AS NOTED<br>-DRAWN BY<br>AM                                                                  | STUD                                                                                                                                                                                                                                                                                                                                                                                                                                                                                                                                                                                                                                                                                                                                                                                                                                                                                                                                                                                                                                                                                                                                                                                                                                                                                                                                                                                                                                                                                                                                                                                                                                                                                                                                                                                                                                                                                                                                                                                                                                                                                                                           | 588.1668<br>IOMUNGE.COM<br>- <b>DATE</b><br>1/10/17 |
| -SCALE<br>AS NOTED<br>-DRAWN BY<br>AM<br>-PROJECT NAME                                                 | STUD                                                                                                                                                                                                                                                                                                                                                                                                                                                                                                                                                                                                                                                                                                                                                                                                                                                                                                                                                                                                                                                                                                                                                                                                                                                                                                                                                                                                                                                                                                                                                                                                                                                                                                                                                                                                                                                                                                                                                                                                                                                                                                                           | 588.1668<br>IOMUNGE.COM<br>- <b>DATE</b><br>1/10/17 |
| -SCALE<br>AS NOTED<br>-DRAWN BY<br>AM<br>-PROJECT NAME<br>BISHA HOTEL                                  | Second states and stat | 588.1668<br>IOMUNGE.COM<br>- <b>DATE</b><br>1/10/17 |
| - SCALE<br>AS NOTED<br>- DRAWN BY<br>AM<br>- PROJECT NAME<br>BISHA HOTEL<br>- DRAWING TITLE<br>CG-201A |                                                                                                                                                                                                                                                                                                                                                                                                                                                                                                                                                                                                                                                                                                                                                                                                                                                                                                                                                                                                                                                                                                                                                                                                                                                                                                                                                                                                                                                                                                                                                                                                                                                                                                                                                                                                                                                                                                                                                                                                                                                                                                                                | 588.1668<br>IOMUNGE.COM<br>- <b>DATE</b><br>1/10/17 |