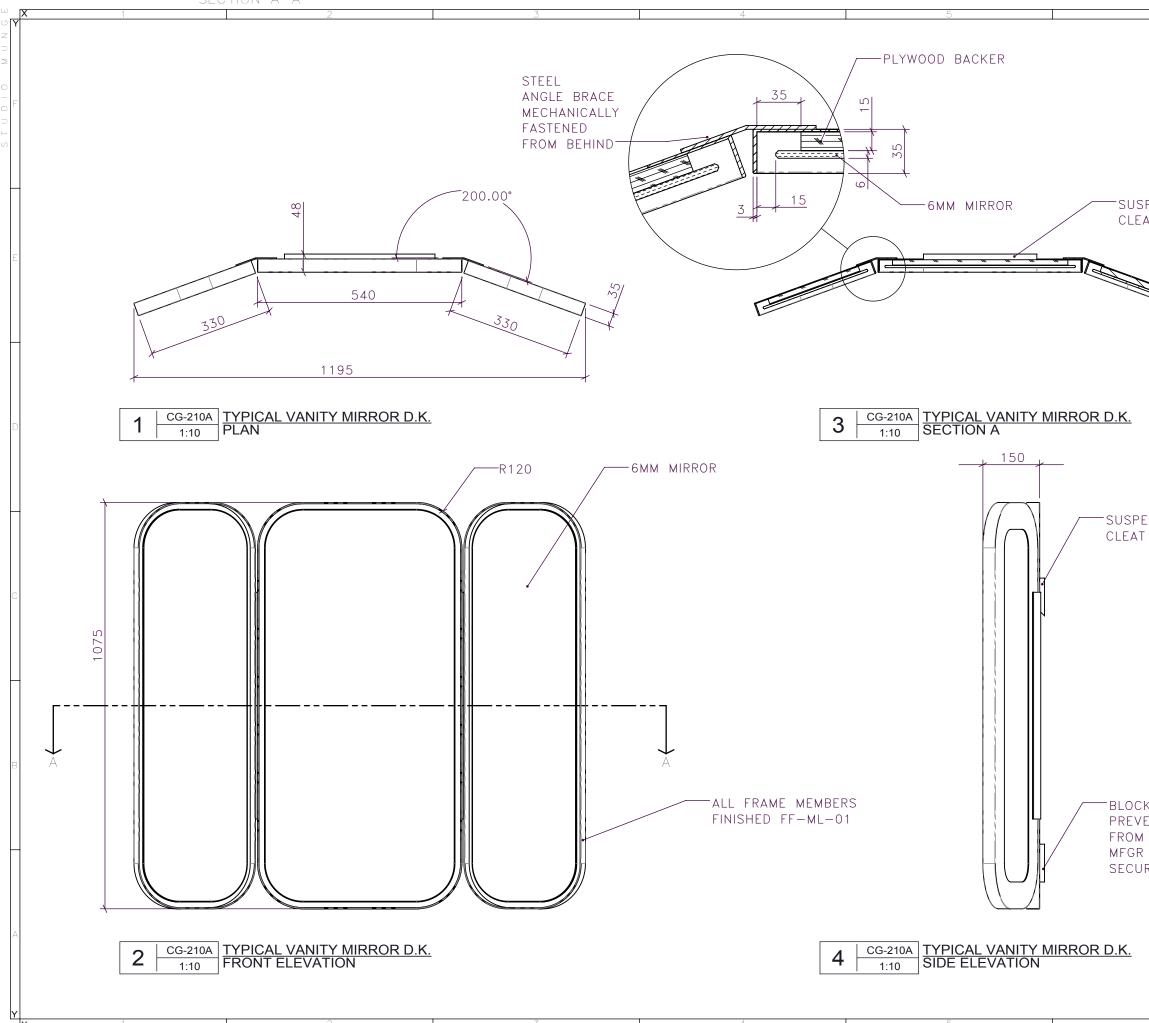

| 6                                    |                                                                                                                                                                                                      |                    |  |  |  |  |
|--------------------------------------|------------------------------------------------------------------------------------------------------------------------------------------------------------------------------------------------------|--------------------|--|--|--|--|
| 0                                    | DRAWING ARE NOT TO BE SCALED. CONTRACTOR MUST CHECK AND VERIFY<br>ALL JOB DIMENSIONS, DRAWINGS, DETAILS AND SPECIFICATIONS: AND<br>REPORT ANY DISCREPANCIES TO DESIGNER BEFORE PROCEEDING WITH WORK. |                    |  |  |  |  |
|                                      | -REVISSUED FOR                                                                                                                                                                                       | -DATE              |  |  |  |  |
|                                      |                                                                                                                                                                                                      |                    |  |  |  |  |
|                                      |                                                                                                                                                                                                      |                    |  |  |  |  |
|                                      |                                                                                                                                                                                                      |                    |  |  |  |  |
| ISPENSION<br>EAT                     |                                                                                                                                                                                                      |                    |  |  |  |  |
|                                      |                                                                                                                                                                                                      |                    |  |  |  |  |
|                                      |                                                                                                                                                                                                      |                    |  |  |  |  |
|                                      |                                                                                                                                                                                                      |                    |  |  |  |  |
|                                      |                                                                                                                                                                                                      |                    |  |  |  |  |
|                                      |                                                                                                                                                                                                      |                    |  |  |  |  |
|                                      |                                                                                                                                                                                                      |                    |  |  |  |  |
|                                      |                                                                                                                                                                                                      | 68                 |  |  |  |  |
| PENSION                              |                                                                                                                                                                                                      |                    |  |  |  |  |
| AT                                   |                                                                                                                                                                                                      |                    |  |  |  |  |
|                                      |                                                                                                                                                                                                      |                    |  |  |  |  |
|                                      |                                                                                                                                                                                                      |                    |  |  |  |  |
|                                      | -SCALE -D                                                                                                                                                                                            | ATE                |  |  |  |  |
|                                      | AS NOTED 4/                                                                                                                                                                                          | 19/17<br>HECKED BY |  |  |  |  |
|                                      | AM                                                                                                                                                                                                   |                    |  |  |  |  |
| CKING TO<br>VENT MIRROR<br>M TIPPING | -PROJECT NAME                                                                                                                                                                                        |                    |  |  |  |  |
|                                      | PROJECT NAME                                                                                                                                                                                         |                    |  |  |  |  |
|                                      | -DRAWING TITLE                                                                                                                                                                                       |                    |  |  |  |  |
| R TO ADD<br>URITY LOCKS              |                                                                                                                                                                                                      |                    |  |  |  |  |
|                                      | TYPICAL VANITY MIRR                                                                                                                                                                                  |                    |  |  |  |  |
|                                      | -PROJECT NUMBER<br>28104                                                                                                                                                                             |                    |  |  |  |  |
|                                      | -DRAWING NUMBER<br>1 / 2                                                                                                                                                                             |                    |  |  |  |  |
| C                                    |                                                                                                                                                                                                      |                    |  |  |  |  |