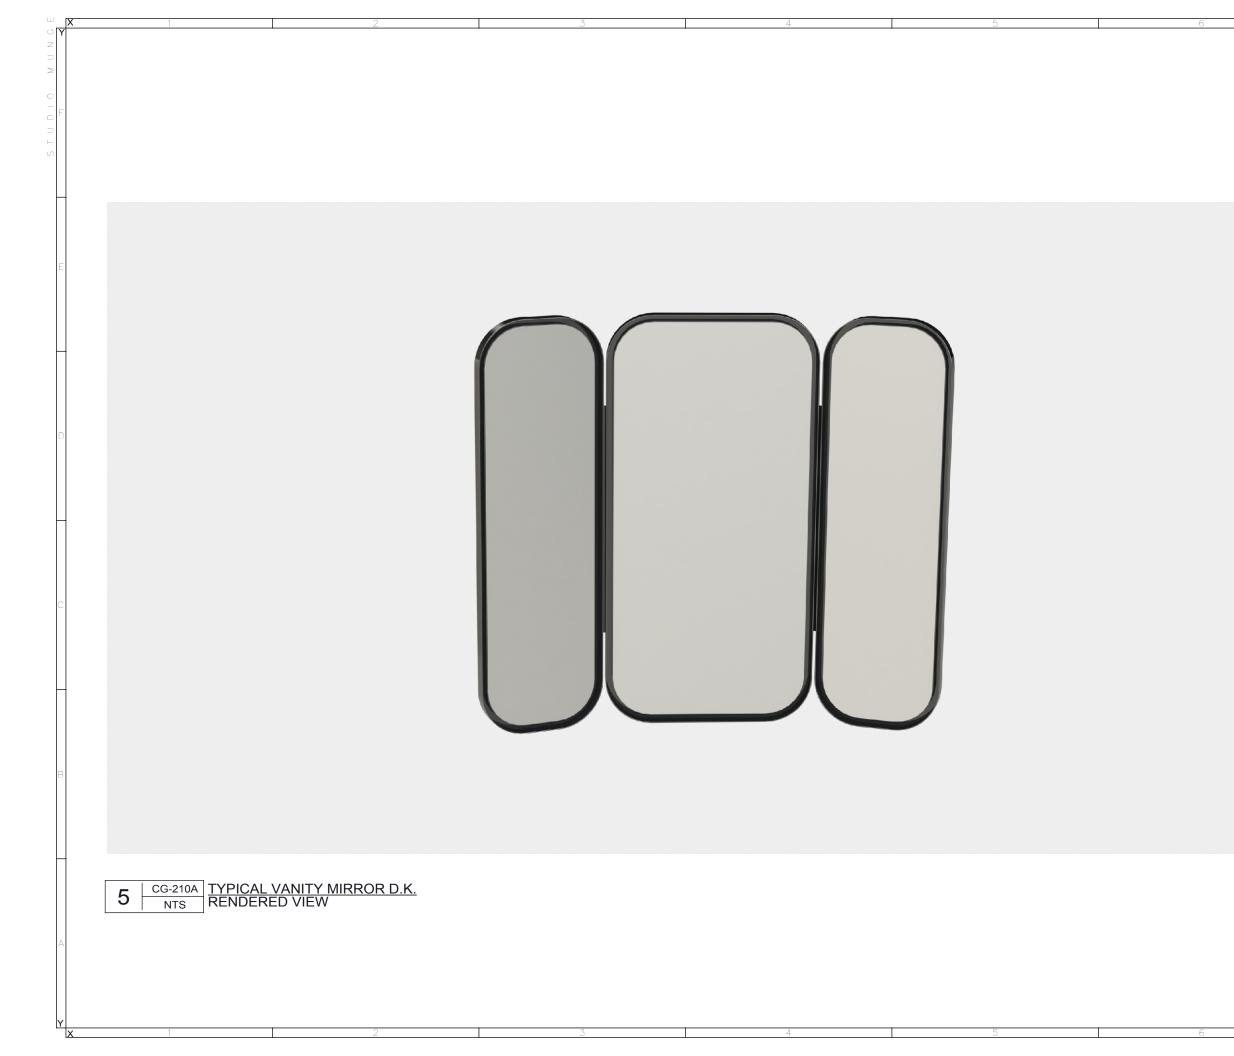

| -REVJ                                                                  | -ISSUED FOR                                                                                  |            |                     | -DATE                  |
|------------------------------------------------------------------------|----------------------------------------------------------------------------------------------|------------|---------------------|------------------------|
|                                                                        |                                                                                              |            |                     |                        |
|                                                                        |                                                                                              |            |                     |                        |
|                                                                        |                                                                                              |            |                     |                        |
|                                                                        |                                                                                              |            |                     |                        |
|                                                                        |                                                                                              |            |                     |                        |
|                                                                        |                                                                                              |            |                     |                        |
|                                                                        |                                                                                              |            |                     |                        |
|                                                                        |                                                                                              |            |                     |                        |
|                                                                        |                                                                                              |            |                     |                        |
|                                                                        |                                                                                              |            |                     |                        |
|                                                                        |                                                                                              |            |                     |                        |
|                                                                        |                                                                                              |            |                     |                        |
|                                                                        |                                                                                              |            |                     |                        |
|                                                                        |                                                                                              |            |                     |                        |
|                                                                        |                                                                                              |            |                     |                        |
| -                                                                      |                                                                                              | $\frown$   | 25 WINC             | GOLD AVENUE            |
| 2                                                                      |                                                                                              | $\bigcirc$ | TORONTO<br>M6B 1P8  | O, ONTARIO<br>CANADA   |
| N /                                                                    |                                                                                              |            | 416.588.<br>STUDION | 1668<br>IUNGE.COM      |
| $ \vee$                                                                | UNG                                                                                          |            |                     |                        |
|                                                                        |                                                                                              |            |                     |                        |
|                                                                        |                                                                                              | <u> </u>   |                     |                        |
|                                                                        |                                                                                              | <u> </u>   |                     |                        |
|                                                                        |                                                                                              |            |                     |                        |
|                                                                        |                                                                                              |            |                     |                        |
|                                                                        |                                                                                              |            |                     |                        |
| -sca<br>As N                                                           | LE<br>NOTED                                                                                  |            |                     | <b>DATE</b><br>4/19/17 |
| AS N                                                                   |                                                                                              |            | 4                   |                        |
| AS N                                                                   | NOTED                                                                                        |            | 4                   | 4/19/17                |
| AS N<br>-DRA<br>AM                                                     | NOTED                                                                                        |            | 4                   | 4/19/17                |
| AS N<br>-DRA<br>AM<br>-PRO                                             | NOTED<br>WN BY<br>JECT NAME                                                                  |            | 4                   | 4/19/17                |
| AS N<br>-DRA<br>AM<br>-PRO                                             | NOTED                                                                                        |            | 4                   | 4/19/17                |
| AS N<br>-DRA<br>AM<br>-PRO<br>PRC                                      | NOTED<br>WN BY<br>JECT NAME                                                                  |            | 4                   | 4/19/17                |
| AS N<br>-DRA<br>AM<br>-PRO<br>PRC                                      | NOTED<br>WN BY<br>JECT NAME                                                                  |            | 4                   | 4/19/17                |
| AS N<br>-DRA<br>AM<br>-PRO<br>PRO<br>-DRA<br>CG                        | NOTED<br>WN BY<br>JECT NAME<br>DJECT NAME<br>WING TITLE<br>-210A                             |            |                     | 4/19/17<br>CHECKED     |
| AS N<br>-DRA<br>AM<br>-PRO<br>PRO<br>-DRA<br>CG                        | NOTED<br>WN BY<br>JECT NAME<br>DJECT NAME<br>WING TITLE                                      |            |                     | 4/19/17<br>CHECKED     |
| AS N<br>-DRA<br>AM<br>-PRO<br>PRO<br>-DRA<br>CG<br>TYF                 | NOTED<br>WN BY<br>JECT NAME<br>DJECT NAME<br>WING TITLE<br>-210A<br>PICAL VAN                | NITY       |                     | 4/19/17<br>CHECKED     |
| AS N<br>-DRA<br>AM<br>-PRO<br>PRO<br>-DRA<br>CG<br>TYF                 | NOTED<br>WN BY<br>JECT NAME<br>DJECT NAME<br>WING TITLE<br>-210A<br>PICAL VAN<br>JECT NUMBER | NITY       |                     | 4/19/17<br>CHECKED     |
| AS N<br>-DRA<br>AM<br>-PRO<br>PRO<br>-DRA<br>CG<br>TYF<br>-PRO<br>2810 | NOTED<br>WN BY<br>JECT NAME<br>DJECT NAME<br>WING TITLE<br>-210A<br>PICAL VAN<br>JECT NUMBER | NITY<br>R  |                     | 4/19/17<br>CHECKED     |