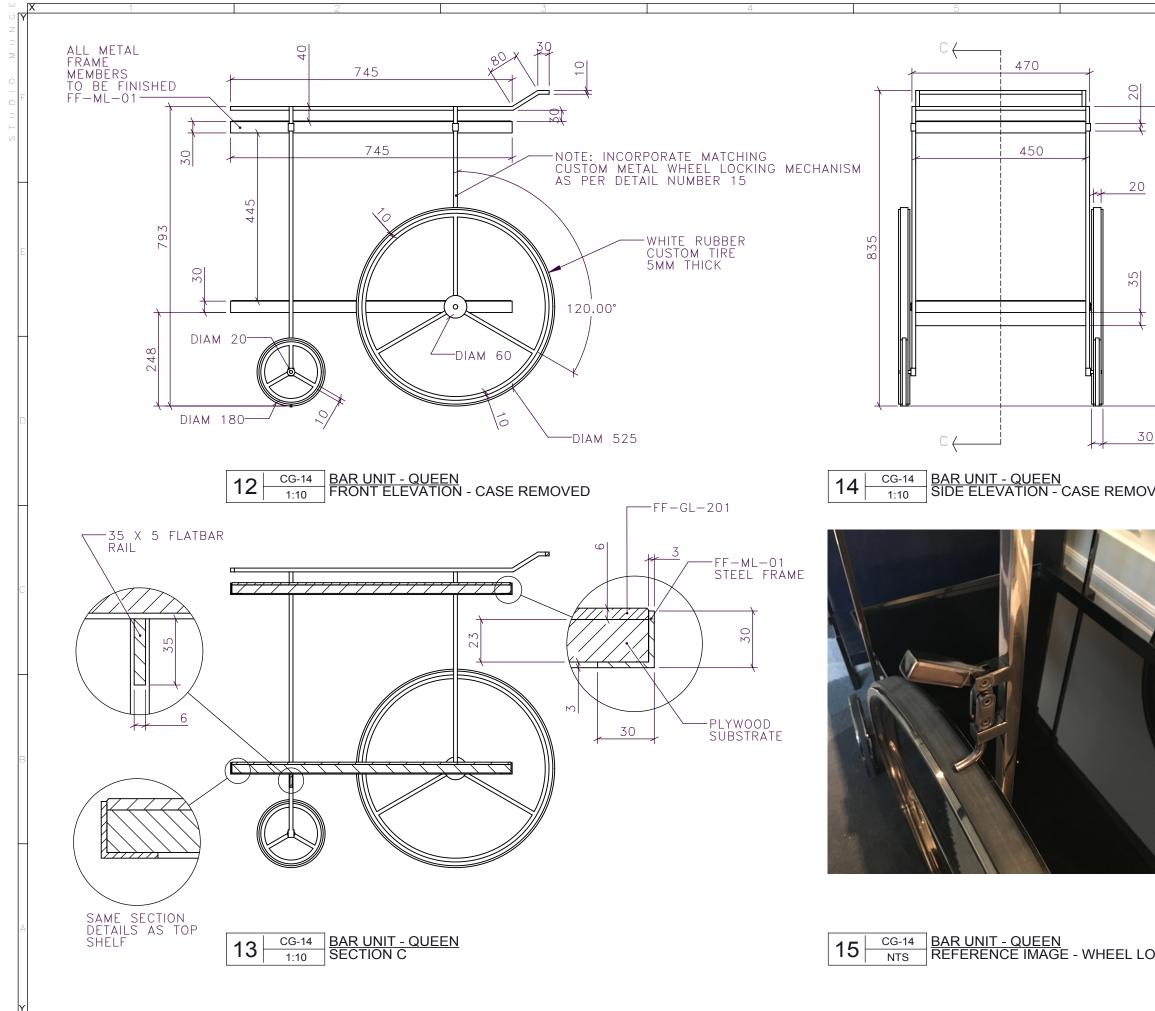

| 6 |                                                                                                                                                                                                      |                                                                                            |
|---|------------------------------------------------------------------------------------------------------------------------------------------------------------------------------------------------------|--------------------------------------------------------------------------------------------|
| 0 | DRAWING ARE NOT TO BE SCALED. CONTRACTOR MUST CHECK AND VERIFY<br>ALL JOB DIMENSIONS, DRAWINGS, DETAILS AND SPECIFICATIONS; AND<br>REPORT ANY DISCREPANCIES TO DESIGNER BEFORE PROCEEDING WITH WORK. |                                                                                            |
|   | -REV! -ISSUED FOR                                                                                                                                                                                    | -DATE                                                                                      |
|   |                                                                                                                                                                                                      |                                                                                            |
|   | SIUIO                                                                                                                                                                                                | 25 WINGOLD AVENUE<br>TORONTO, ONTARIO<br>M6B 1P8 CANADA<br>416.588.1668<br>STUDIOMUNGE.COM |
|   | IVUNUL                                                                                                                                                                                               |                                                                                            |
|   | -SCALE<br>AS NOTED                                                                                                                                                                                   | <b>-DATE</b><br>2/1/17                                                                     |
|   | -DRAWN BY<br>AM                                                                                                                                                                                      | -CHECKED BY                                                                                |
|   | -PROJECT NAME<br>BISHA HOTEL                                                                                                                                                                         |                                                                                            |
|   | -DRAWING TITLE                                                                                                                                                                                       |                                                                                            |
|   | CG-14<br>BAR UNIT - QUEEN                                                                                                                                                                            |                                                                                            |
|   | -PROJECT NUMBER<br>28104                                                                                                                                                                             |                                                                                            |
|   | -DRAWING NUMBER<br>6 / 6                                                                                                                                                                             |                                                                                            |