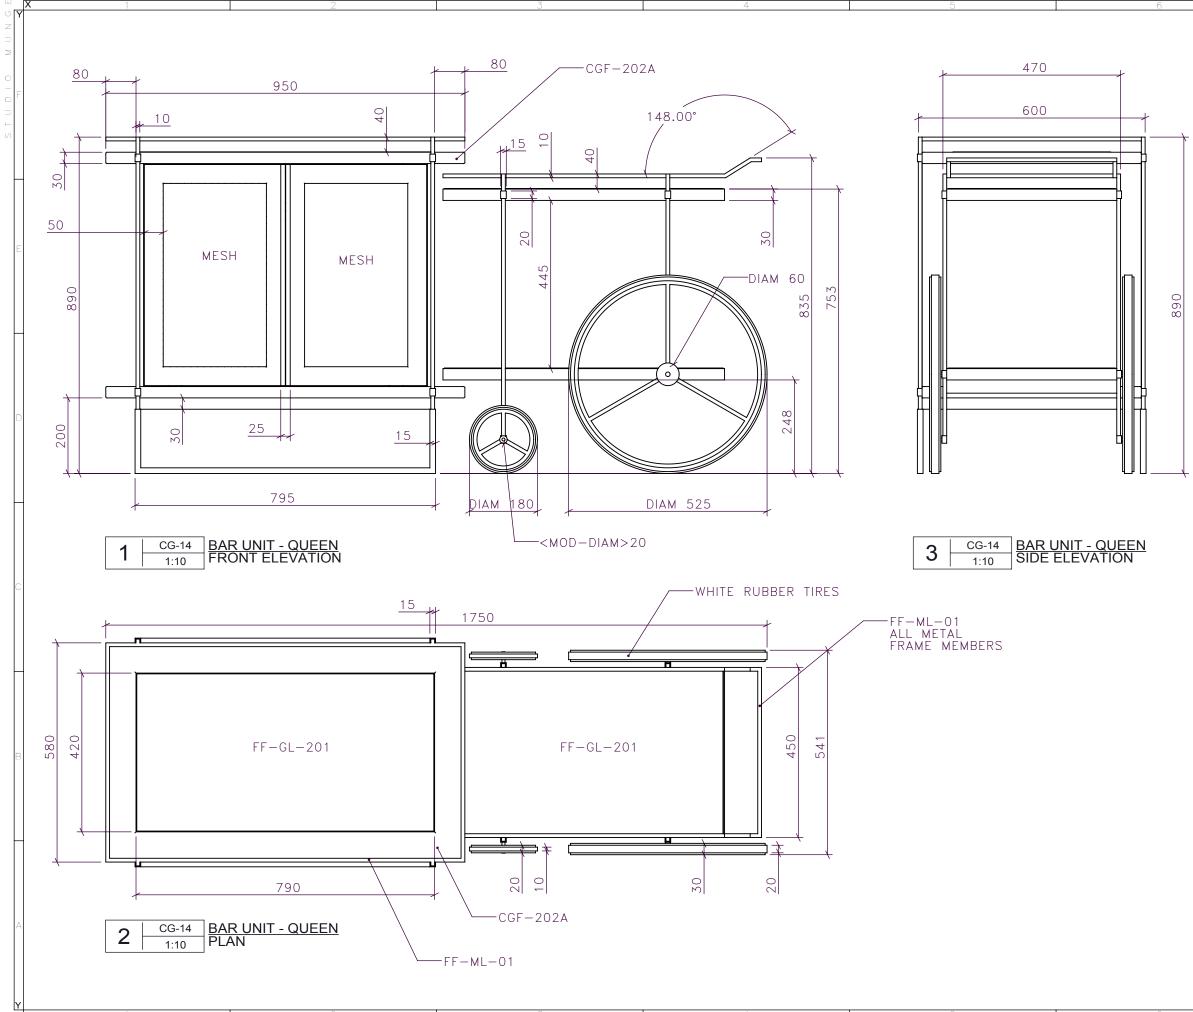

| INGOLD AVENUE<br>INTO, ONTARIO<br>P8 CANADA<br>88.1668<br>OMUNGE.COM |
|----------------------------------------------------------------------|

**BISHA HOTEL** 

-DRAWING TITLE

CG-14 BAR UNIT - QUEEN

-PROJECT NUMBER 28104

-DRAWING NUMBER

1 / 6

DRAWING ARE NOT TO BE SCALED. CONTRACTOR MUST CHECK AND VERIFY ALL JOB DIMENSIONS, DRAWINGS, DETAILS AND SPECIFICATIONS; AND REPORT ANY DISCREPANCIES TO DESIGNER BEFORE PROCEEDING WITH WORK.