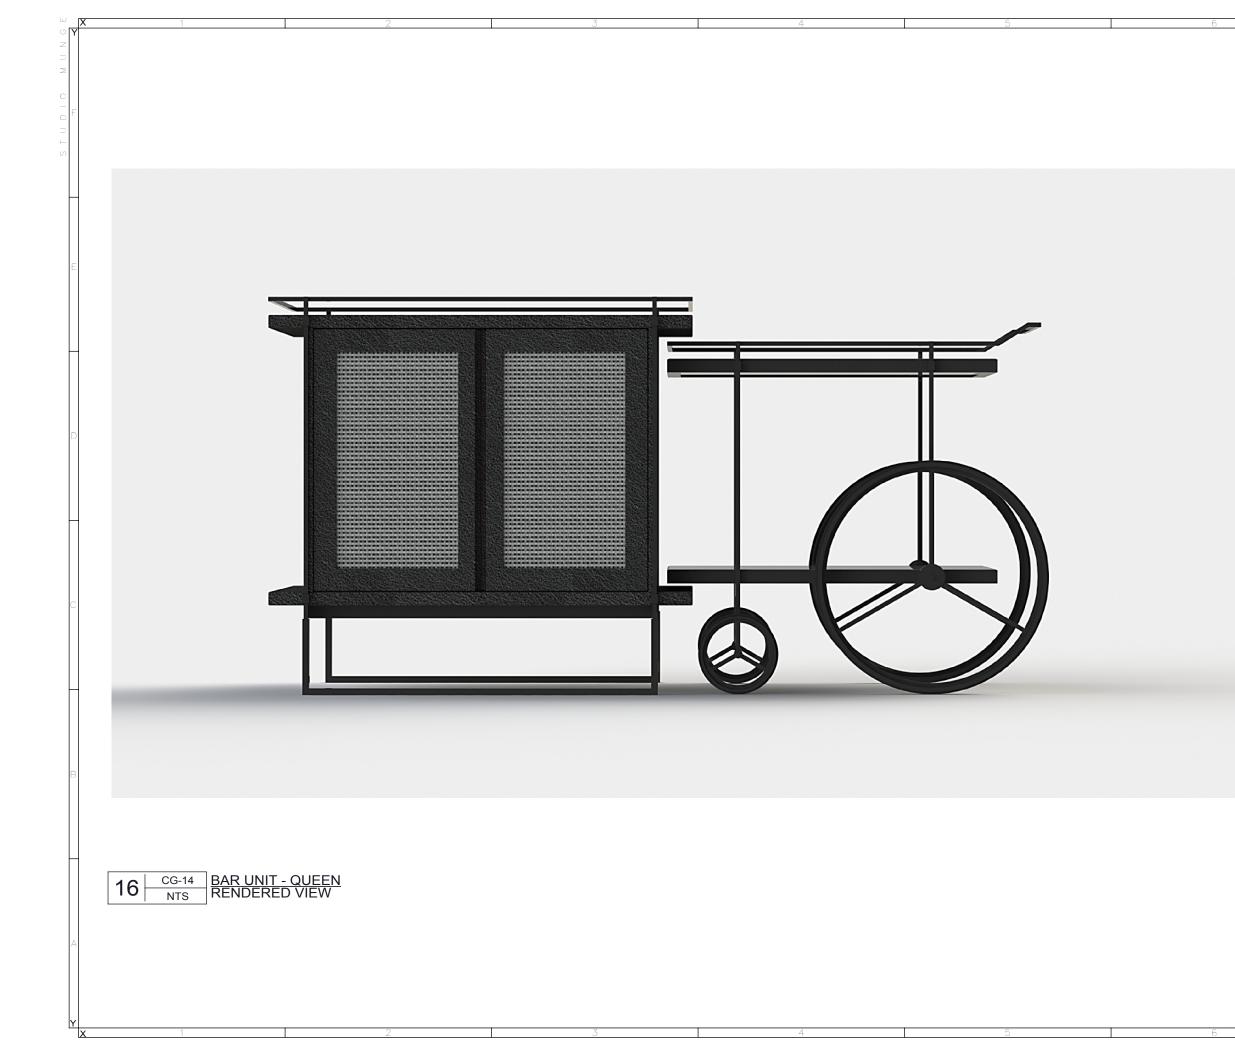

| INGOLD AVENUE<br>INTO, ONTARIO<br>P8 CANADA<br>88.1668<br>OMUNGE.COM |
|----------------------------------------------------------------------|

**BISHA HOTEL** 

-DRAWING TITLE

CG-14 BAR UNIT - QUEEN

-PROJECT NUMBER 28104

-DRAWING NUMBER

1 / 6

DRAWING ARE NOT TO BE SCALED. CONTRACTOR MUST CHECK AND VERIFY ALL JOB DIMENSIONS, DRAWINGS, DETAILS AND SPECIFICATIONS; AND REPORT ANY DISCREPANCIES TO DESIGNER BEFORE PROCEEDING WITH WORK.