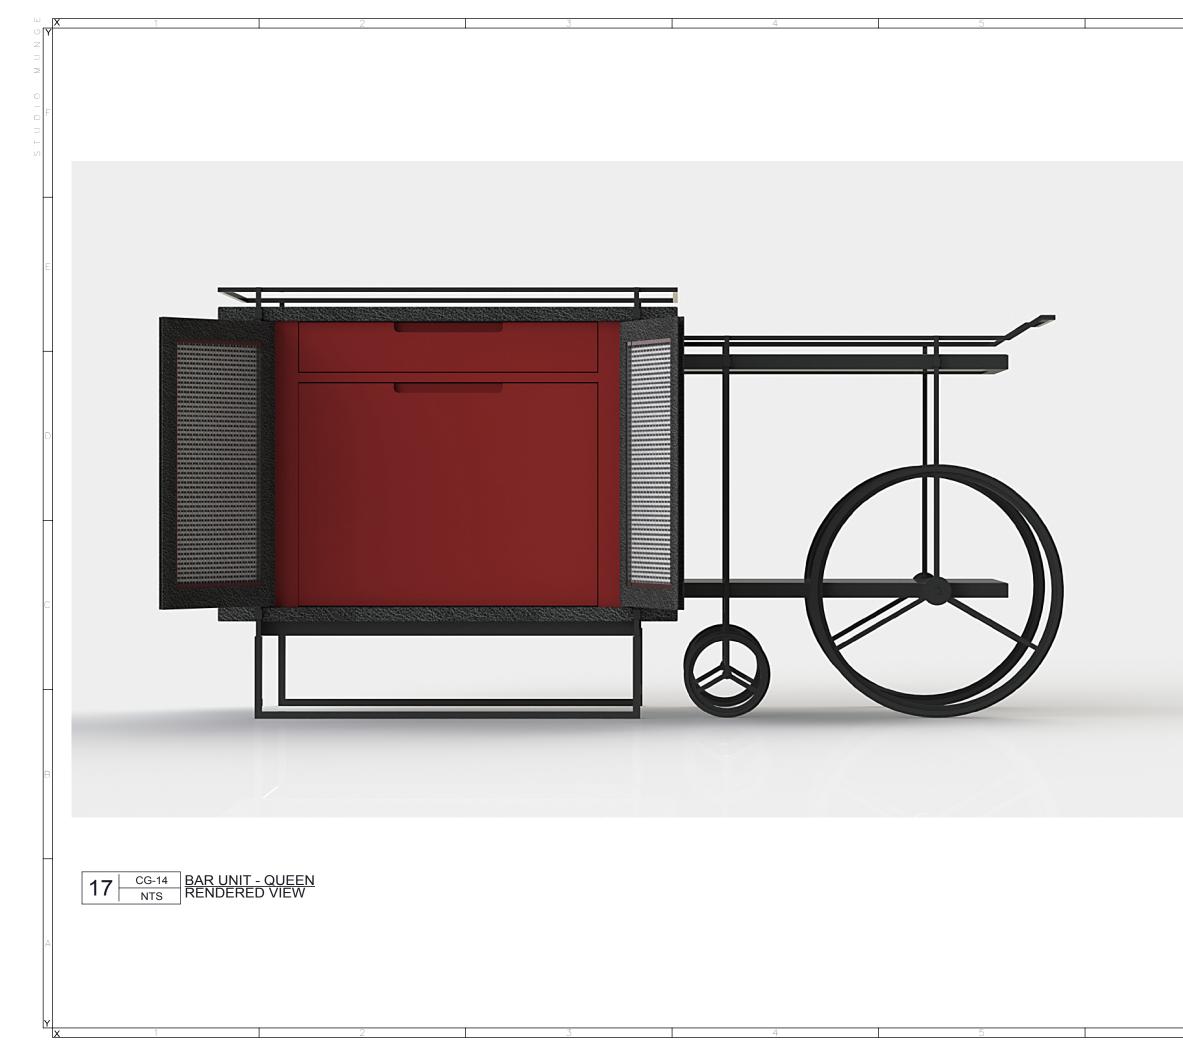

**BISHA HOTEL** 

-DRAWING TITLE

CG-14 BAR UNIT - QUEEN

-PROJECT NUMBER 28104

-DRAWING NUMBER

2 / 6

|                | DRAWING ARE NOT TO BE SCALED. CONTRACTOR MUST CHECK AND VERI<br>ALL JOB DIMENSIONS, DRAWINGS, DETAILS AND SPECIFICATIONS: AND<br>REPORT ANY DISCREPANCIES TO DESIGNER BEFORE PROCEEDING WITH |                                                                                            |
|----------------|----------------------------------------------------------------------------------------------------------------------------------------------------------------------------------------------|--------------------------------------------------------------------------------------------|
| DES<br>URFACES | -REVISSUED FOR                                                                                                                                                                               | -DATE                                                                                      |
| )Ν             | STUDIO<br>MNGE                                                                                                                                                                               | 25 WINGOLD AVENUE<br>TORONTO, ONTARIO<br>M6B 1P8 CANADA<br>416.588.1668<br>STUDIOMUNGE.COM |
| ME<br>- 202A   | -SCALE<br>AS NOTED<br>-DRAWN BY<br>AM                                                                                                                                                        | -DATE<br>2/1/17<br>-CHECKED BY                                                             |
|                |                                                                                                                                                                                              |                                                                                            |
|                | BISHA HOTEL                                                                                                                                                                                  |                                                                                            |
|                | CG-14<br>BAR UNIT - QUEEN                                                                                                                                                                    |                                                                                            |