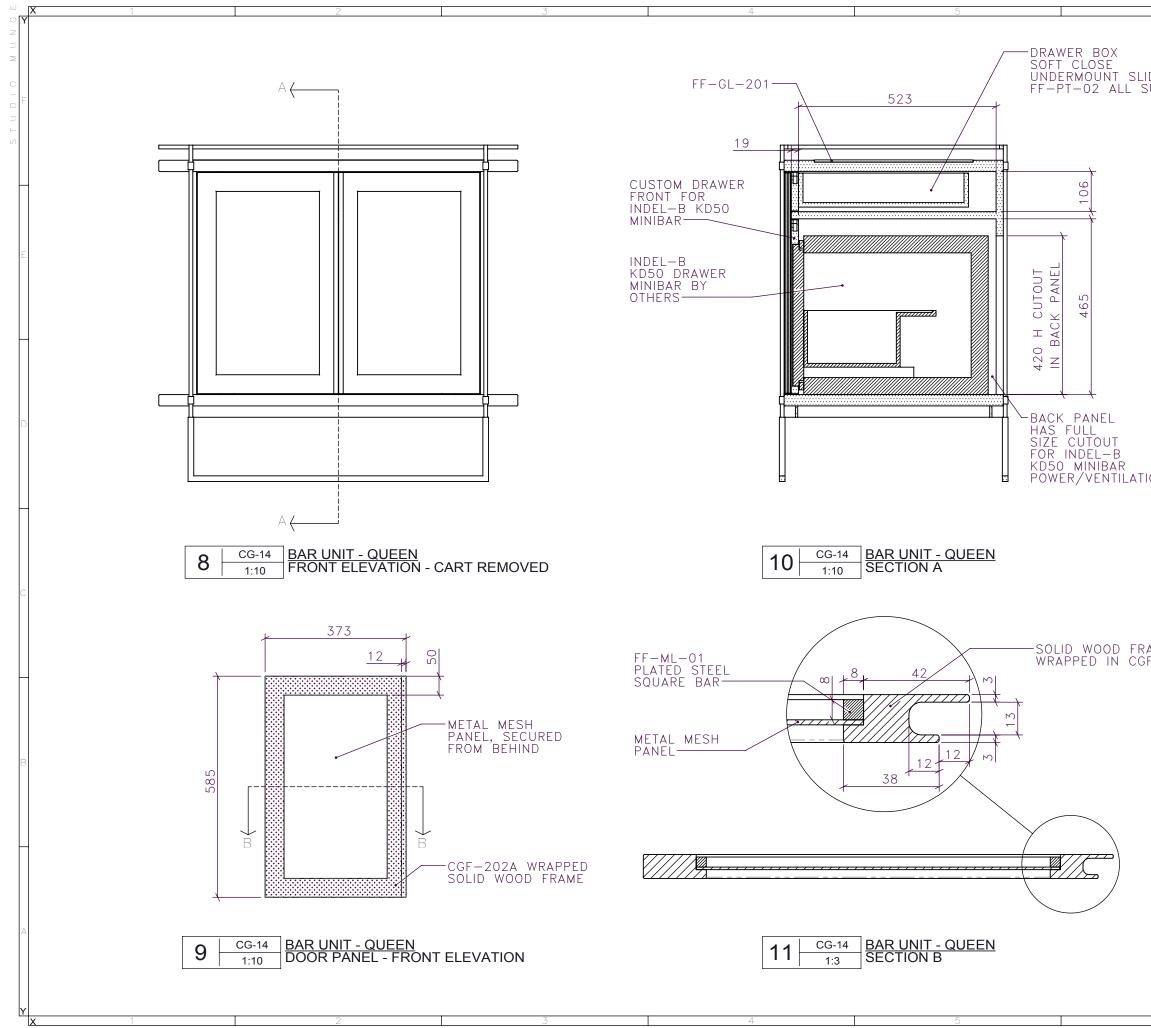

| 6               |                                                                                                                                                                       |                                                           |
|-----------------|-----------------------------------------------------------------------------------------------------------------------------------------------------------------------|-----------------------------------------------------------|
| λ.              | DRAWING ARE NOT TO BE SCALED. CONTRACTOR MUST<br>ALL JOB DIMENSIONS, DRAWINGS, DETAILS AND SPECIF<br>REPORT ANY DISCREPANCIES TO DESIGNER BEFORE PI<br>-REVISSUED FOR | CHECK AND VERIFY<br>ICATIONS: AND<br>ROCEEDING WITH WORK. |
| 793             |                                                                                                                                                                       |                                                           |
| <u>)</u><br>VED |                                                                                                                                                                       | CANADA                                                    |
|                 |                                                                                                                                                                       | ATE                                                       |
|                 | AS NOTED 2                                                                                                                                                            | /1/17<br>HECKED BY                                        |
|                 | -DRAWING TITLE<br>CG-14<br>BAR UNIT - QUEEN                                                                                                                           |                                                           |
| ЭСК             | -PROJECT NUMBER<br>28104<br>-DRAWING NUMBER<br>4 / 6                                                                                                                  |                                                           |