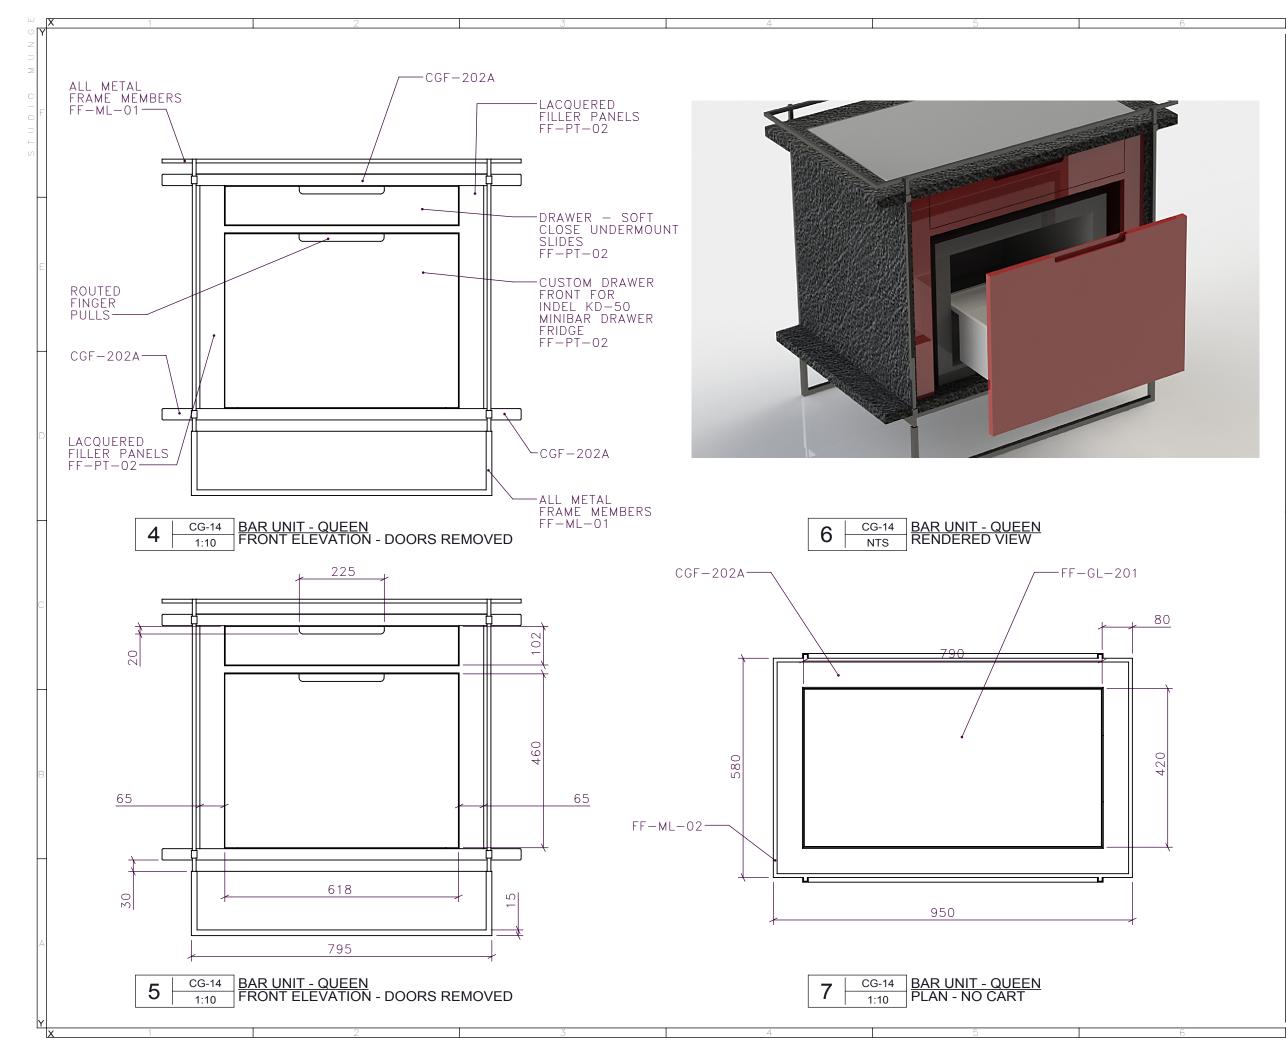

**BISHA HOTEL** 

-DRAWING TITLE

CG-14 BAR UNIT - QUEEN

-PROJECT NUMBER 28104

-DRAWING NUMBER

2 / 6

|                | DRAWING ARE NOT TO BE SCALED. CONTRACTOR MUST CHECK AND VERI<br>ALL JOB DIMENSIONS, DRAWINGS, DETAILS AND SPECIFICATIONS: AND<br>REPORT ANY DISCREPANCIES TO DESIGNER BEFORE PROCEEDING WITH |                                                                                            |
|----------------|----------------------------------------------------------------------------------------------------------------------------------------------------------------------------------------------|--------------------------------------------------------------------------------------------|
| DES<br>URFACES | -REVISSUED FOR                                                                                                                                                                               | -DATE                                                                                      |
| )Ν             | STUDIO<br>MNGE                                                                                                                                                                               | 25 WINGOLD AVENUE<br>TORONTO, ONTARIO<br>M6B 1P8 CANADA<br>416.588.1668<br>STUDIOMUNGE.COM |
| ME<br>- 202A   | -SCALE<br>AS NOTED<br>-DRAWN BY<br>AM                                                                                                                                                        | -DATE<br>2/1/17<br>-CHECKED BY                                                             |
|                |                                                                                                                                                                                              |                                                                                            |
|                | BISHA HOTEL                                                                                                                                                                                  |                                                                                            |
|                | CG-14<br>BAR UNIT - QUEEN                                                                                                                                                                    |                                                                                            |