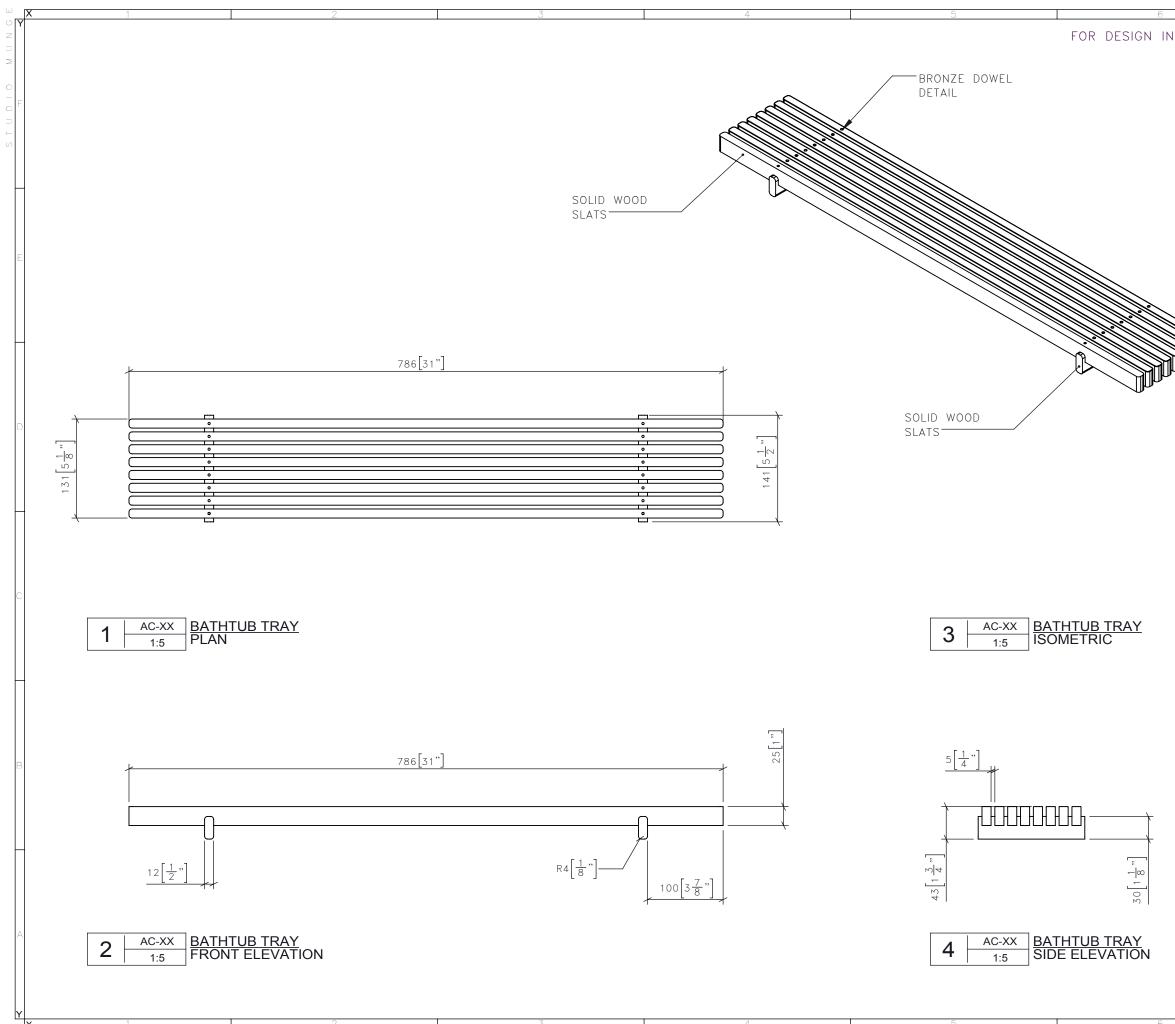

| N | INTENT | ONLY |
|---|--------|------|
|   |        |      |

DRAWING ARE NOT TO BE SCALED. CONTRACTOR MUST CHECK AND VERIFY ALL JOB DIMENSIONS, DRAWINGS, DETAILS AND SPECIFICATIONS; AND REPORT ANY DISCREPANCIES TO DESIGNER BEFORE PROCEEDING WITH WORK.

-DATE

-REV. -ISSUED FOR

| STUDIO<br>MNGE           | 25 WINGOLD AVENUE<br>TORONTO, ONTARIO<br>M6B 1P8 CANADA<br>416.588,1668<br>STUDIOMUNGE.COM |  |
|--------------------------|--------------------------------------------------------------------------------------------|--|
|                          |                                                                                            |  |
| -SCALE<br>AS NOTED       | <b>-DATE</b><br>10/10/17                                                                   |  |
| -DRAWN BY<br>AM          | -CHECKED BY                                                                                |  |
|                          |                                                                                            |  |
| SHANGRI-LA NANNING       |                                                                                            |  |
| -DRAWING TITLE           |                                                                                            |  |
| AC-XX<br>BATHTUB TRAY    |                                                                                            |  |
| -PROJECT NUMBER<br>16108 |                                                                                            |  |
| -DRAWING NUMBER          |                                                                                            |  |