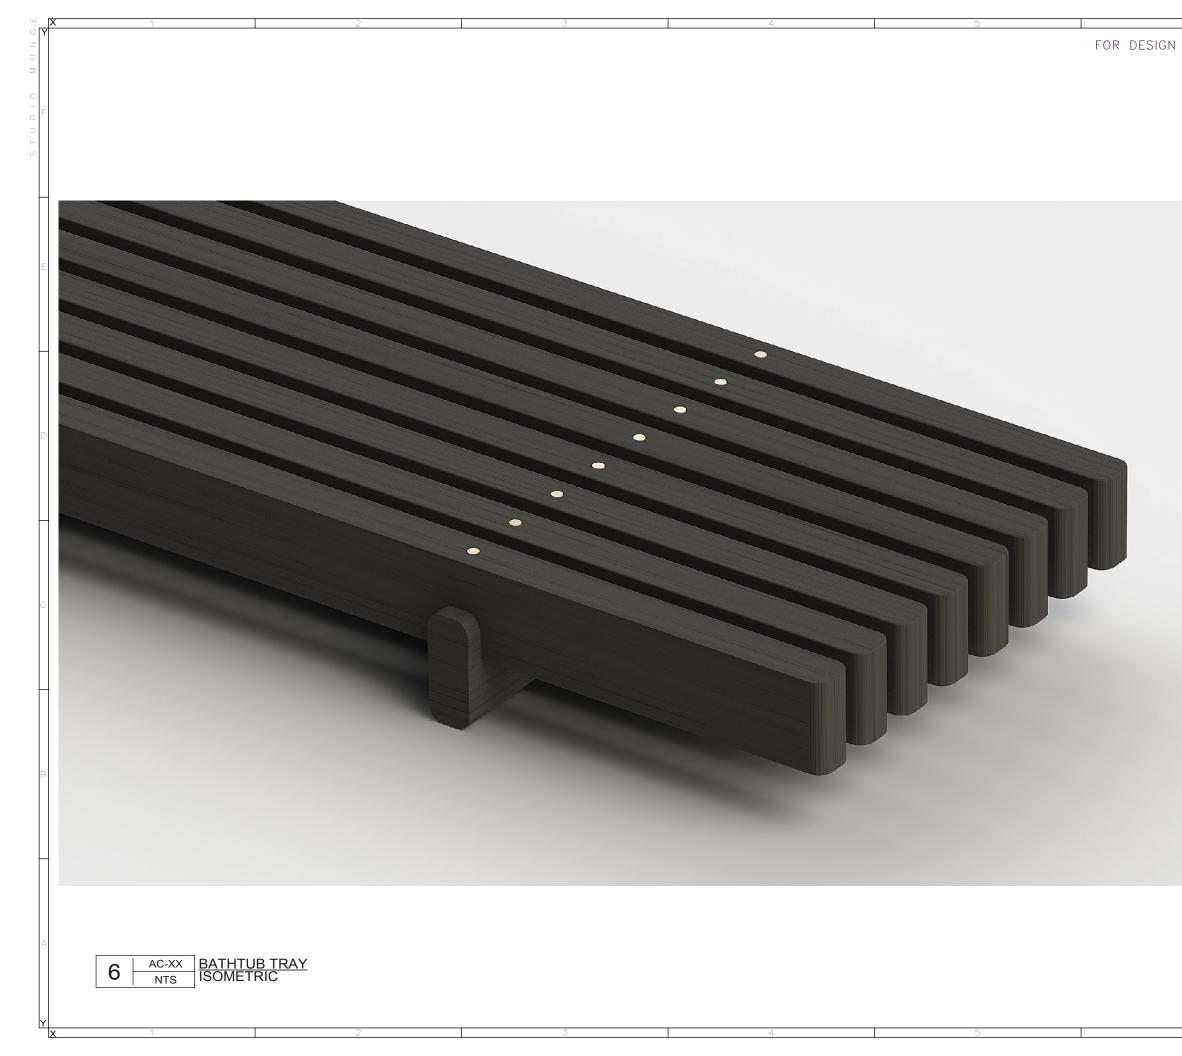

| ŝ           |                                                                                                                                                                                                      |                                          |  |
|-------------|------------------------------------------------------------------------------------------------------------------------------------------------------------------------------------------------------|------------------------------------------|--|
| INTENT ONLY | DRAWING ARE NOT TO BE SCALED. CONTRACTOR MUST CHECK AND VERIFY<br>ALL JOB DIMENSIONS, DRAWINGS, DETAILS AND SPECIFICATIONS; AND<br>REPORT ANY DISCREPANCIES TO DESIGNER BEFORE PROCEEDING WITH WORK. |                                          |  |
|             | -REVISSUED FOR                                                                                                                                                                                       | -DATE                                    |  |
|             |                                                                                                                                                                                                      |                                          |  |
|             |                                                                                                                                                                                                      |                                          |  |
|             |                                                                                                                                                                                                      |                                          |  |
|             |                                                                                                                                                                                                      |                                          |  |
|             |                                                                                                                                                                                                      |                                          |  |
|             |                                                                                                                                                                                                      |                                          |  |
|             |                                                                                                                                                                                                      |                                          |  |
|             | <u> </u>                                                                                                                                                                                             | WINGOLD AVENUE<br>ONTO, ONTARIO          |  |
|             |                                                                                                                                                                                                      | 3 1P8 CANADA<br>588.1668<br>DIOMUNGE.COM |  |
|             |                                                                                                                                                                                                      |                                          |  |
|             |                                                                                                                                                                                                      |                                          |  |
|             |                                                                                                                                                                                                      |                                          |  |
|             | -SCALE                                                                                                                                                                                               | -DATE                                    |  |
|             | AS NOTED                                                                                                                                                                                             | -DATE<br>10/10/17<br>-CHECKED BY         |  |
|             |                                                                                                                                                                                                      |                                          |  |
|             | SHANGRI-LA NANNING                                                                                                                                                                                   |                                          |  |
|             |                                                                                                                                                                                                      |                                          |  |
|             | AC-XX                                                                                                                                                                                                |                                          |  |
|             | BATHTUB TRAY                                                                                                                                                                                         |                                          |  |
|             | -PROJECT NUMBER<br>16108                                                                                                                                                                             |                                          |  |
|             | -DRAWING NUMBER<br>3 / 3                                                                                                                                                                             |                                          |  |
| 5           |                                                                                                                                                                                                      |                                          |  |