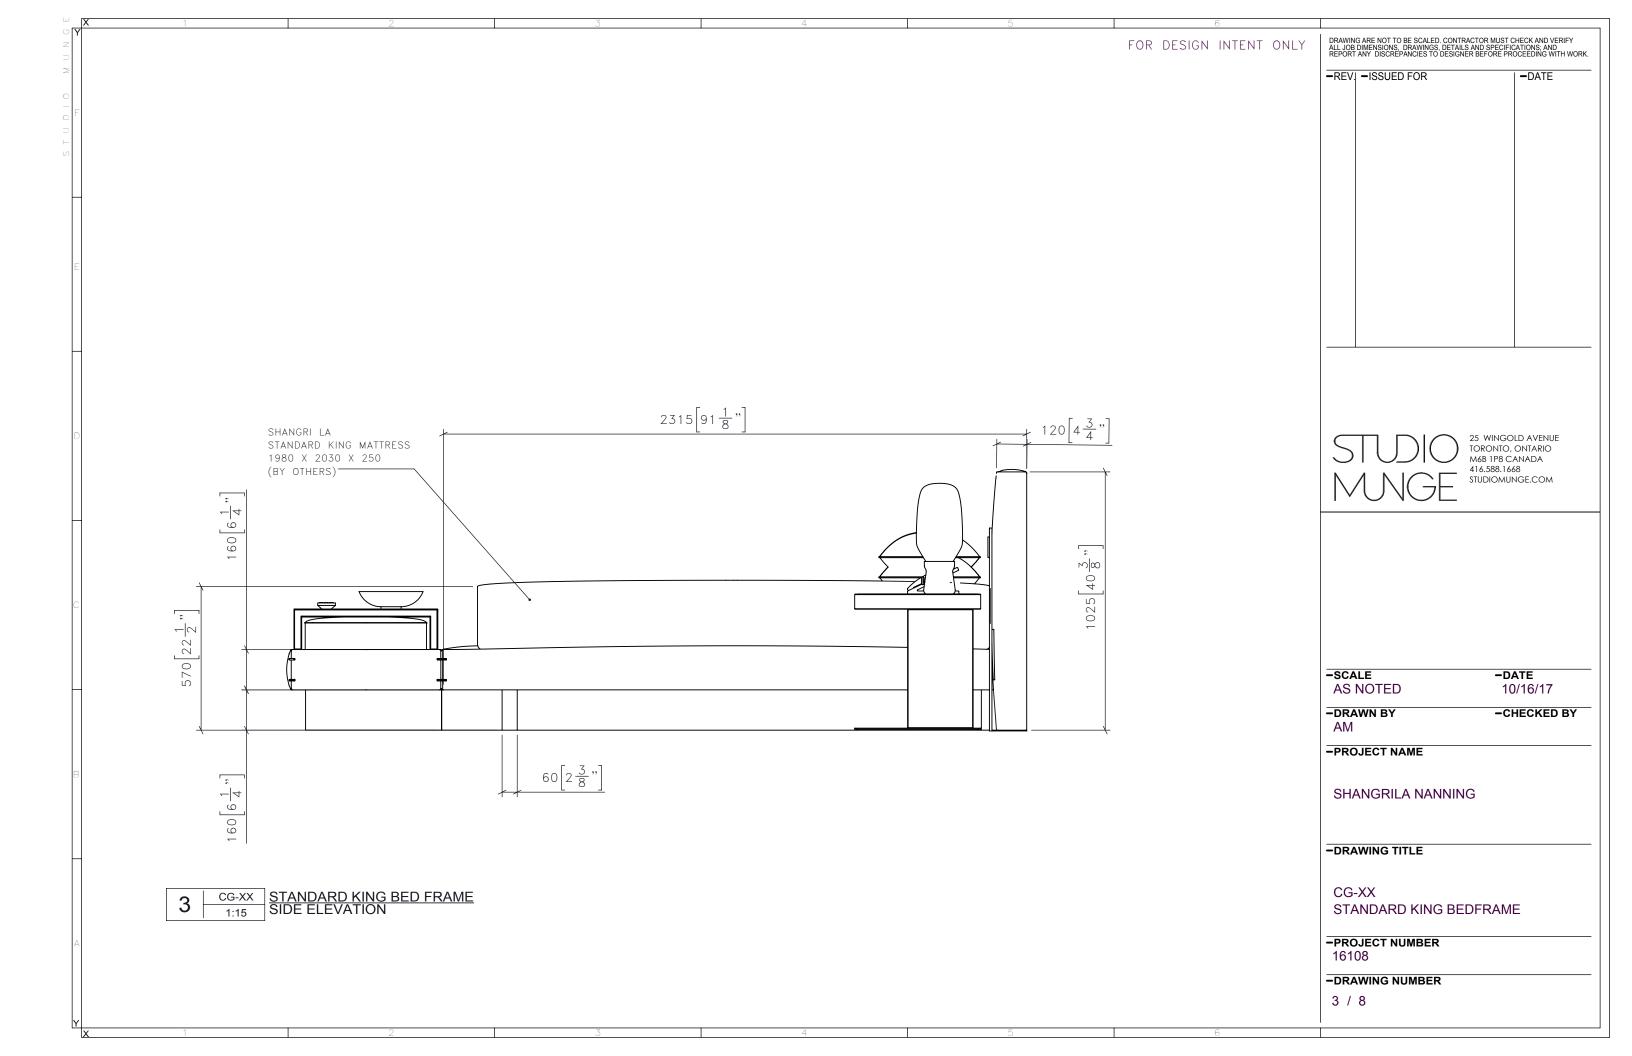

DRAWING ARE NOT TO BE SCALED. CONTRACTOR MUST CHECK AND VERIFY ALL JOB DIMENSIONS, DRAWINGS, DETAILS AND SPECIFICATIONS; AND REPORT ANY DISCREPANCIES TO DESIGNER BEFORE PROCEEDING WITH WORK. FOR DESIGN INTENT ONLY -REV. -ISSUED FOR **-**DATE 25 WINGOLD AVENUE TORONTO, ONTARIO M6B 1P8 CANADA 416.588.1668 STUDIOMUNGE.COM -SCALE -DATE AS NOTED 10/16/17 -DRAWN BY -CHECKED BY AM -PROJECT NAME SHANGRILA NANNING -DRAWING TITLE CG-XX STANDARD KING BEDFRAME -PROJECT NUMBER 16108 CG-XX
NTS
STANDARD KING BED FRAME
RENDERED VIEW -DRAWING NUMBER 6 / 8