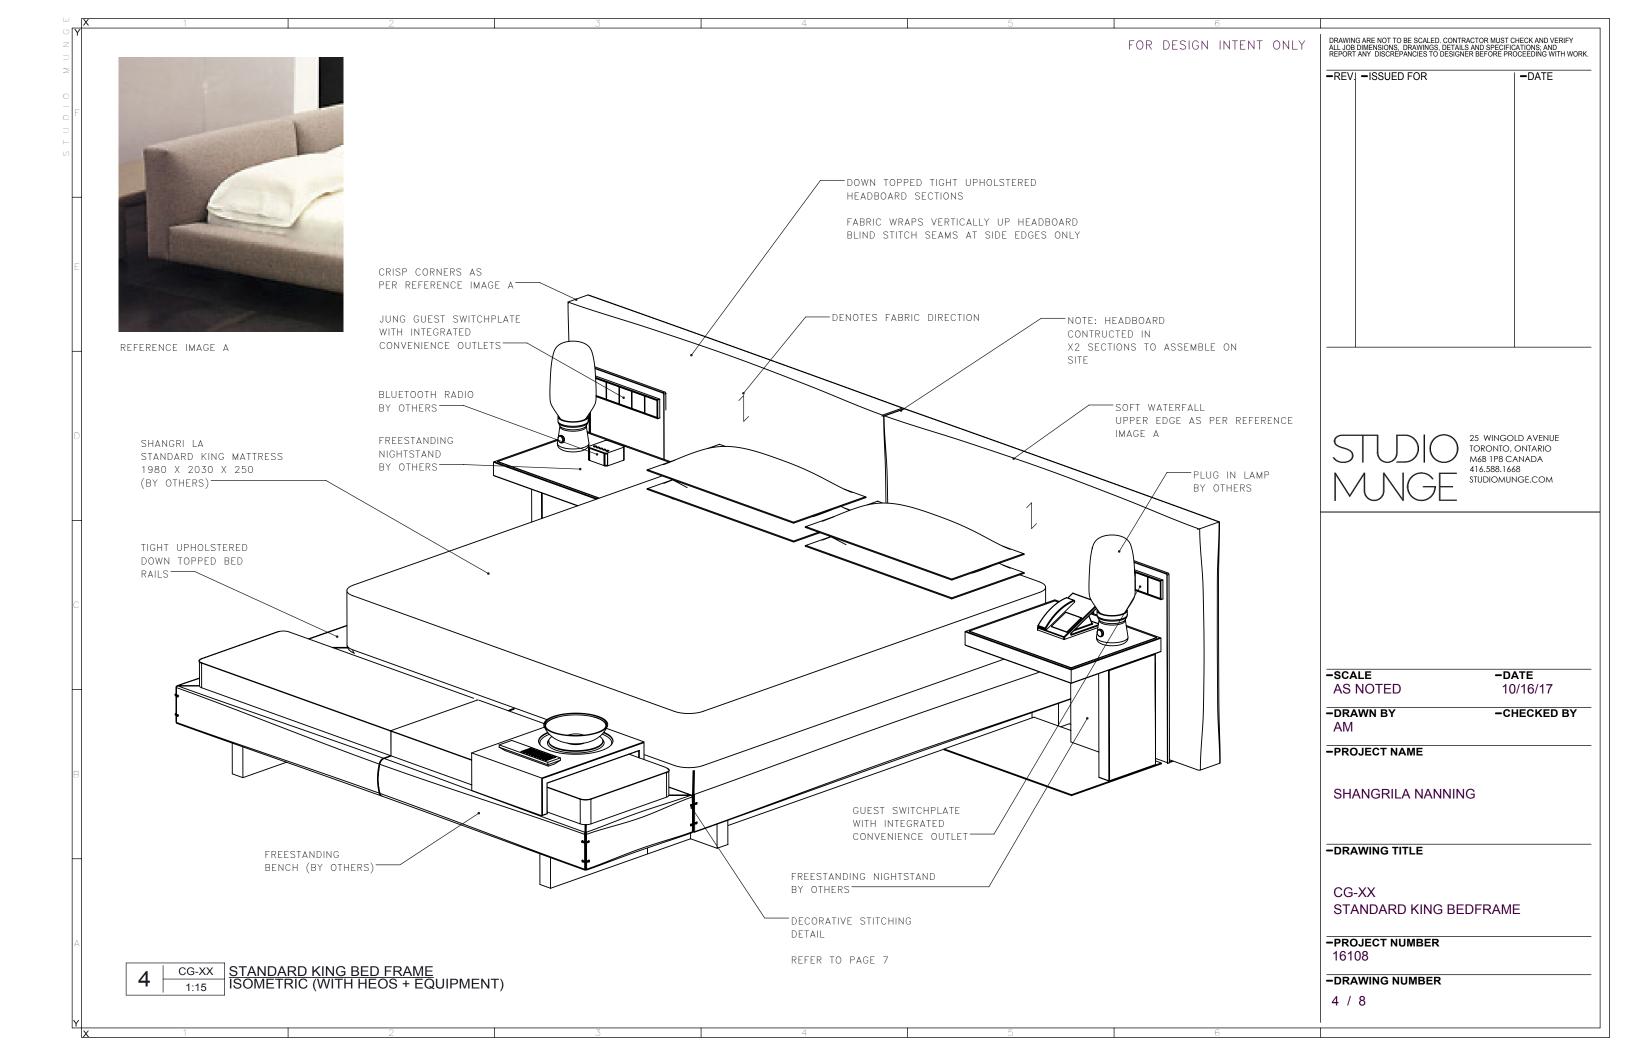

DRAWING ARE NOT TO BE SCALED. CONTRACTOR MUST CHECK AND VERIFY ALL JOB DIMENSIONS, DRAWINGS, DETAILS AND SPECIFICATIONS; AND REPORT ANY DISCREPANCIES TO DESIGNER BEFORE PROCEEDING WITH WORK. FOR DESIGN INTENT ONLY -REV. -ISSUED FOR **-**DATE 25 WINGOLD AVENUE TORONTO, ONTARIO M6B 1P8 CANADA 416.588, 1668 STUDIOMUNGE.COM -SCALE -DATE AS NOTED 10/16/17 -DRAWN BY -CHECKED BY AM -PROJECT NAME SHANGRILA NANNING -DRAWING TITLE CG-XX STANDARD KING BEDFRAME -PROJECT NUMBER 16108 CG-XX STANDARD KING BED FRAME RENDERED VIEW -DRAWING NUMBER 7 / 8