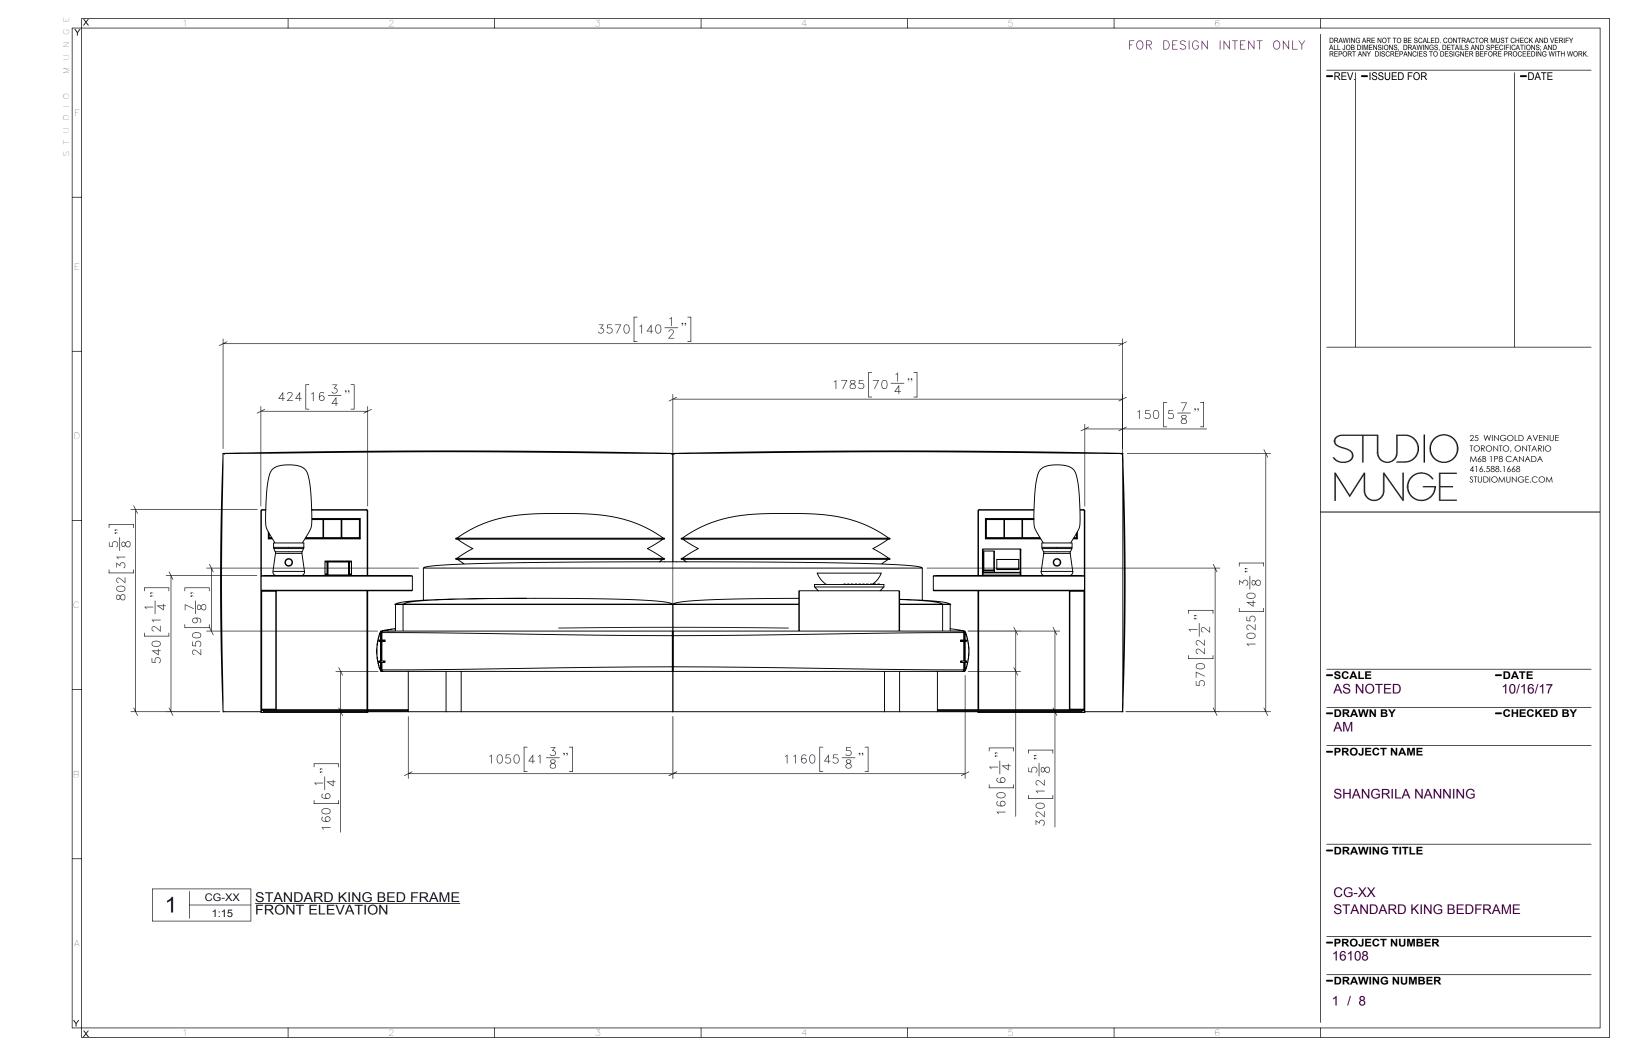

DRAWING ARE NOT TO BE SCALED. CONTRACTOR MUST CHECK AND VERIFY ALL JOB DIMENSIONS, DRAWINGS, DETAILS AND SPECIFICATIONS; AND REPORT ANY DISCREPANCIES TO DESIGNER BEFORE PROCEEDING WITH WORK. FOR DESIGN INTENT ONLY -REV. -ISSUED FOR **-**DATE 25 WINGOLD AVENUE TORONTO, ONTARIO M6B 1P8 CANADA 416.588.1668 STUDIOMUNGE.COM -SCALE -DATE AS NOTED 10/16/17 -DRAWN BY -CHECKED BY AM -PROJECT NAME SHANGRILA NANNING -DRAWING TITLE CG-XX STANDARD KING BEDFRAME -PROJECT NUMBER 16108 CG-XX
NTS
STANDARD KING BED FRAME
RENDERED VIEW -DRAWING NUMBER 6 / 8