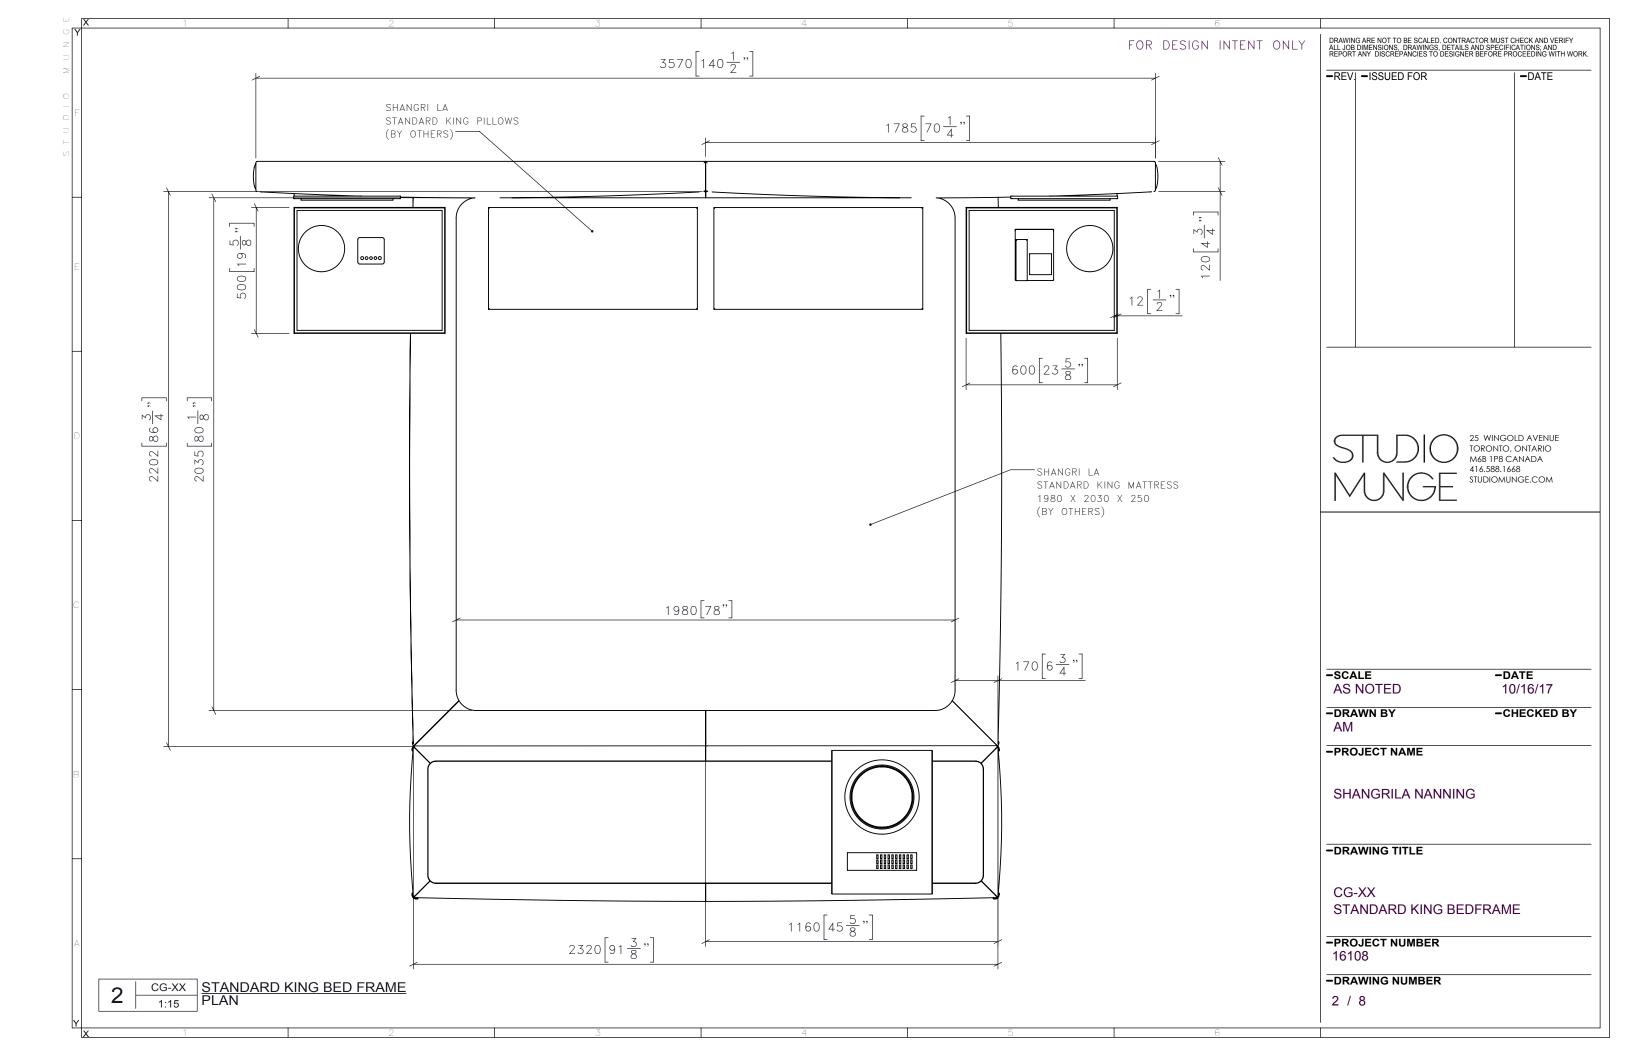

DRAWING ARE NOT TO BE SCALED. CONTRACTOR MUST CHECK AND VERIFY ALL JOB DIMENSIONS, DRAWINGS, DETAILS AND SPECIFICATIONS; AND REPORT ANY DISCREPANCIES TO DESIGNER BEFORE PROCEEDING WITH WORK. FOR DESIGN INTENT ONLY -REV. -ISSUED FOR **-**DATE 25 WINGOLD AVENUE TORONTO, ONTARIO M6B 1P8 CANADA 416.588.1668 STUDIOMUNGE.COM -SCALE -DATE AS NOTED 10/16/17 -DRAWN BY -CHECKED BY AM -PROJECT NAME SHANGRILA NANNING -DRAWING TITLE CG-XX STANDARD KING BEDFRAME -PROJECT NUMBER 16108 CG-XX
NTS
STANDARD KING BED FRAME
RENDERED VIEW -DRAWING NUMBER 6 / 8