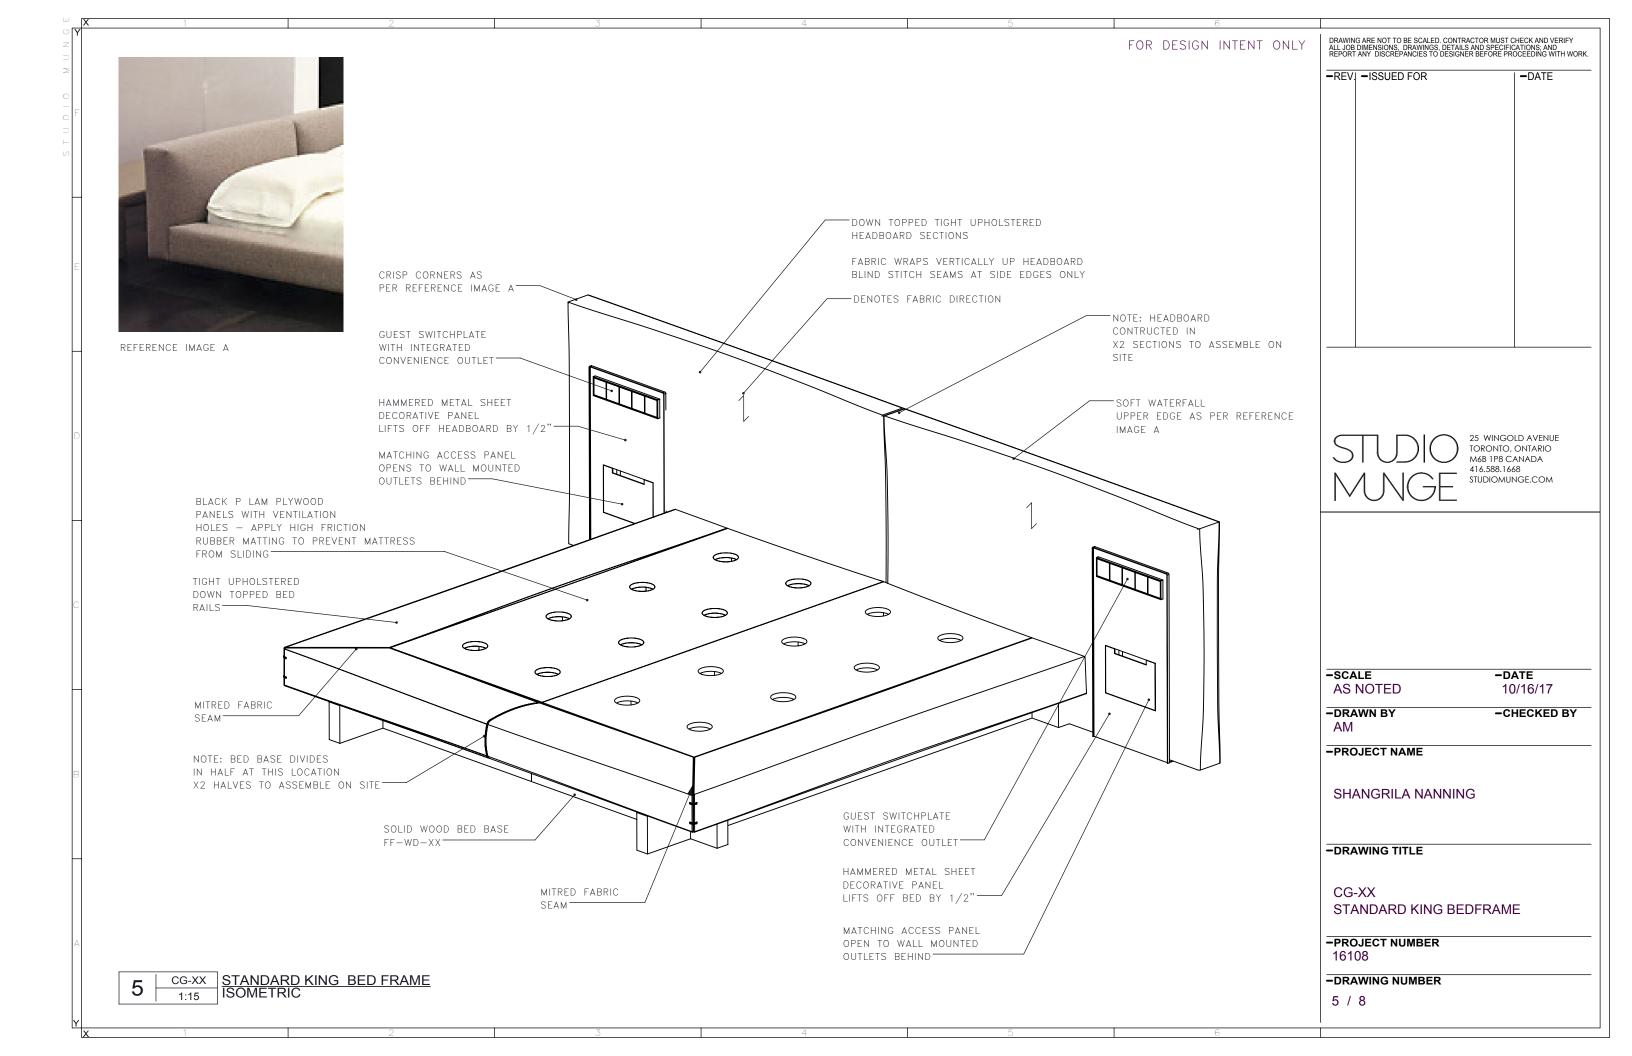

DRAWING ARE NOT TO BE SCALED. CONTRACTOR MUST CHECK AND VERIFY ALL JOB DIMENSIONS, DRAWINGS, DETAILS AND SPECIFICATIONS; AND REPORT ANY DISCREPANCIES TO DESIGNER BEFORE PROCEEDING WITH WORK. FOR DESIGN INTENT ONLY -REV. -ISSUED FOR **-**DATE 25 WINGOLD AVENUE TORONTO, ONTARIO M6B 1P8 CANADA 416.588.1668 STUDIOMUNGE.COM -SCALE -DATE AS NOTED 10/16/17 -DRAWN BY -CHECKED BY AM -PROJECT NAME SHANGRILA NANNING -DRAWING TITLE CG-XX STANDARD KING BEDFRAME -PROJECT NUMBER 16108 CG-XX
NTS
STANDARD KING BED FRAME
RENDERED VIEW -DRAWING NUMBER 6 / 8

DRAWING ARE NOT TO BE SCALED. CONTRACTOR MUST CHECK AND VERIFY ALL JOB DIMENSIONS, DRAWINGS, DETAILS AND SPECIFICATIONS; AND REPORT ANY DISCREPANCIES TO DESIGNER BEFORE PROCEEDING WITH WORK. FOR DESIGN INTENT ONLY -REV. -ISSUED FOR **-**DATE 25 WINGOLD AVENUE TORONTO, ONTARIO M6B 1P8 CANADA 416.588, 1668 STUDIOMUNGE.COM -SCALE -DATE AS NOTED 10/16/17 -DRAWN BY -CHECKED BY AM -PROJECT NAME SHANGRILA NANNING -DRAWING TITLE CG-XX STANDARD KING BEDFRAME -PROJECT NUMBER 16108 CG-XX STANDARD KING BED FRAME RENDERED VIEW -DRAWING NUMBER 7 / 8