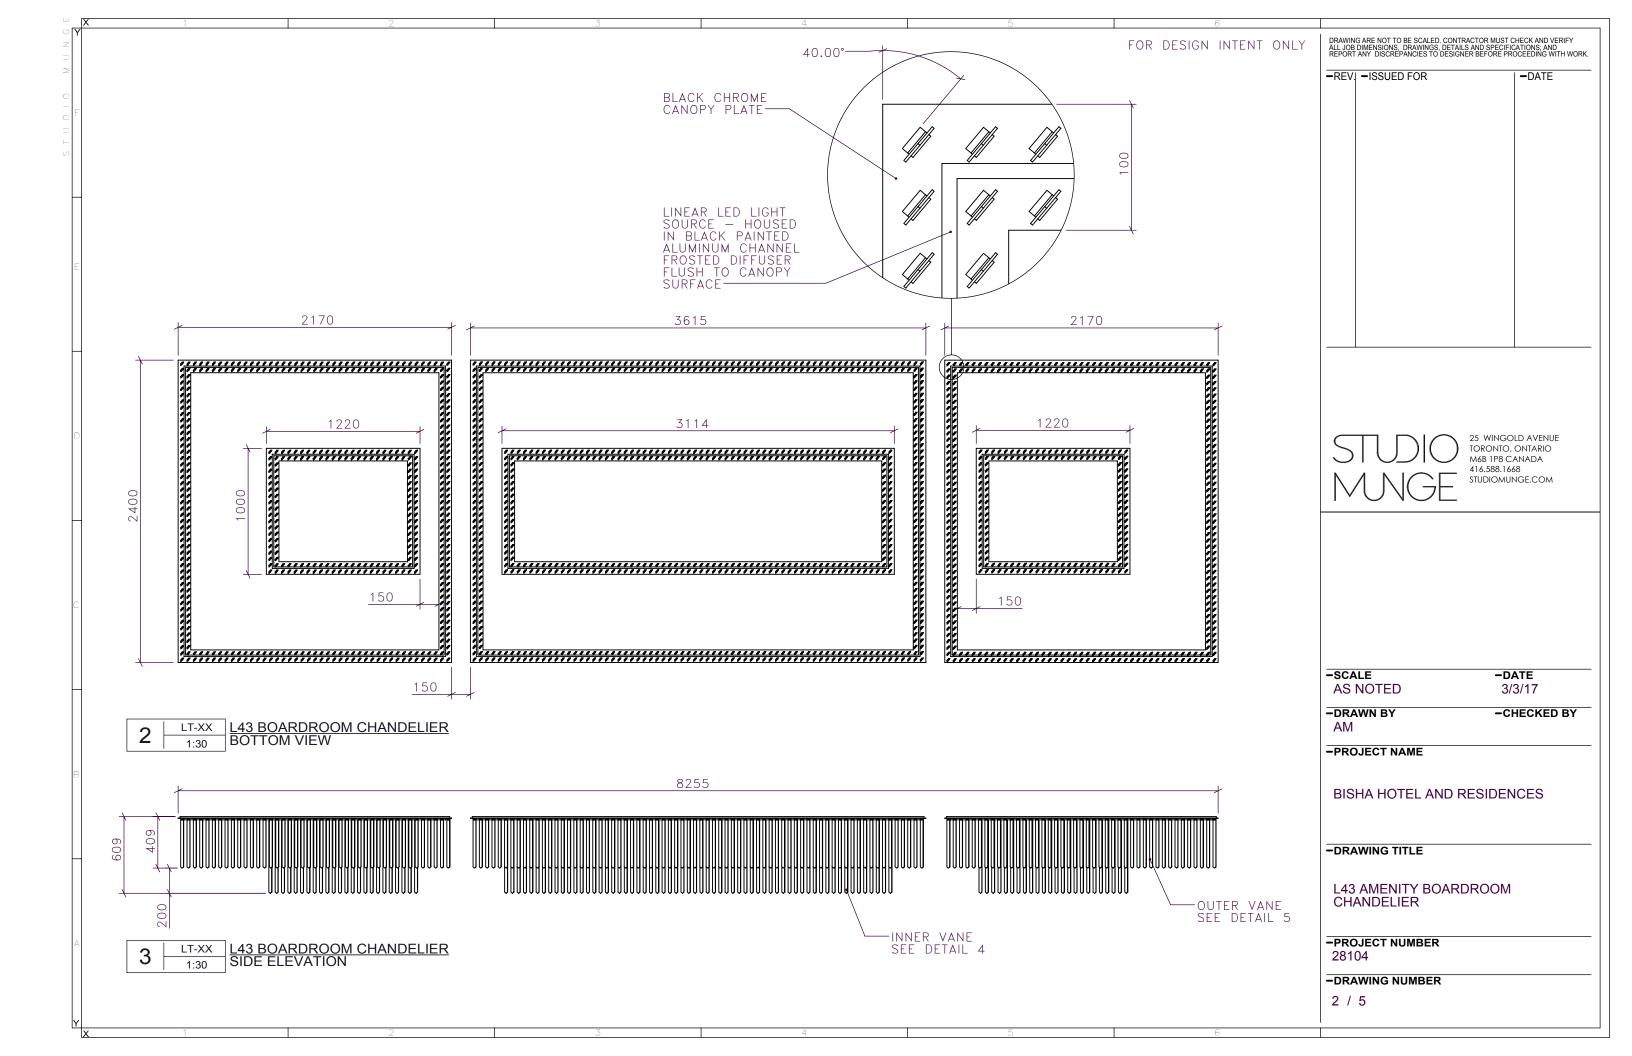

DRAWING ARE NOT TO BE SCALED. CONTRACTOR MUST CHECK AND VERIFY ALL JOB DIMENSIONS, DRAWINGS, DETAILS AND SPECIFICATIONS; AND REPORT ANY DISCREPANCIES TO DESIGNER BEFORE PROCEEDING WITH WORK. FOR DESIGN INTENT ONLY -REV. -ISSUED FOR **-**DATE CANOPY PLATES TO BE MATCHING BLACK CHROME FINISH CANOPY STRUCTURE MOUNTS TO BLOCKING ON CEILING
DIVIDE INTO SEGMENTS
AS NEEDED TO ACCESS -FIXTURE HARDWIRES TO CEILING MOUNTED J-BOXES 25 WINGOLD AVENUE TORONTO, ONTARIO M6B 1P8 CANADA -LED LINEAR STRIP MOUNTS TO CANOPY PLATE — PROVIDE BLACK PAINTED ALUMINUM CHANNEL WITH FROSTED DIFFUSER 416.588.1668 STUDIOMUNGE.COM 1MM LAMINATED PREFINISHED SHEET STEEL VANES BURNISHED BRONZE FINISH ONE SIDE BLACK CHROME FINISH ON OPPOSITE SIDE--SCALE -DATE AS NOTED 3/3/17 -DRAWN BY -CHECKED BY AM -PROJECT NAME BISHA HOTEL AND RESIDENCES -DRAWING TITLE L43 AMENITY BOARDROOM CHANDELIER L43 BOARDROOM CHANDELIER ISOMETRIC VIEW -PROJECT NUMBER 28104 1:20 -DRAWING NUMBER 1 / 5