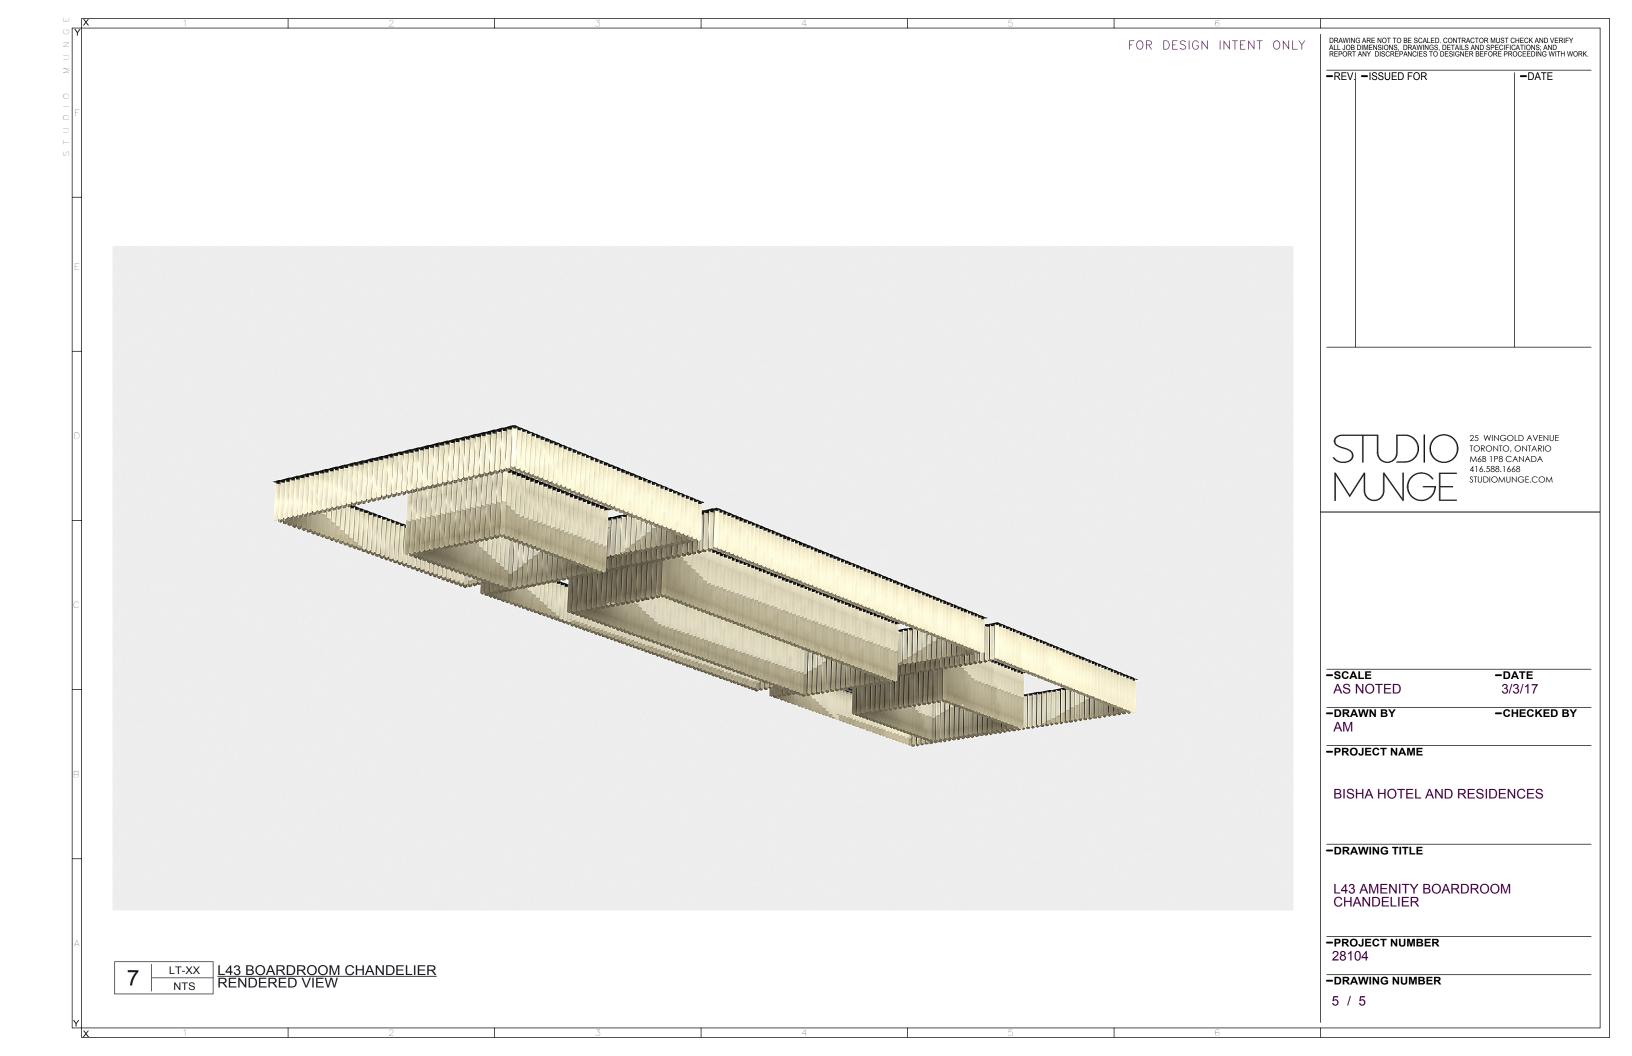

DRAWING ARE NOT TO BE SCALED. CONTRACTOR MUST CHECK AND VERIFY ALL JOB DIMENSIONS, DRAWINGS, DETAILS AND SPECIFICATIONS; AND REPORT ANY DISCREPANCIES TO DESIGNER BEFORE PROCEEDING WITH WORK. FOR DESIGN INTENT ONLY -REV. -ISSUED FOR **-**DATE CANOPY PLATES TO BE MATCHING BLACK CHROME FINISH CANOPY STRUCTURE MOUNTS TO BLOCKING ON CEILING
DIVIDE INTO SEGMENTS
AS NEEDED TO ACCESS -FIXTURE HARDWIRES TO CEILING MOUNTED J-BOXES 25 WINGOLD AVENUE TORONTO, ONTARIO M6B 1P8 CANADA -LED LINEAR STRIP MOUNTS TO CANOPY PLATE — PROVIDE BLACK PAINTED ALUMINUM CHANNEL WITH FROSTED DIFFUSER 416.588.1668 STUDIOMUNGE.COM 1MM LAMINATED PREFINISHED SHEET STEEL VANES BURNISHED BRONZE FINISH ONE SIDE BLACK CHROME FINISH ON OPPOSITE SIDE--SCALE -DATE AS NOTED 3/3/17 -DRAWN BY -CHECKED BY AM -PROJECT NAME BISHA HOTEL AND RESIDENCES -DRAWING TITLE L43 AMENITY BOARDROOM CHANDELIER L43 BOARDROOM CHANDELIER ISOMETRIC VIEW -PROJECT NUMBER 28104 1:20 -DRAWING NUMBER 1 / 5