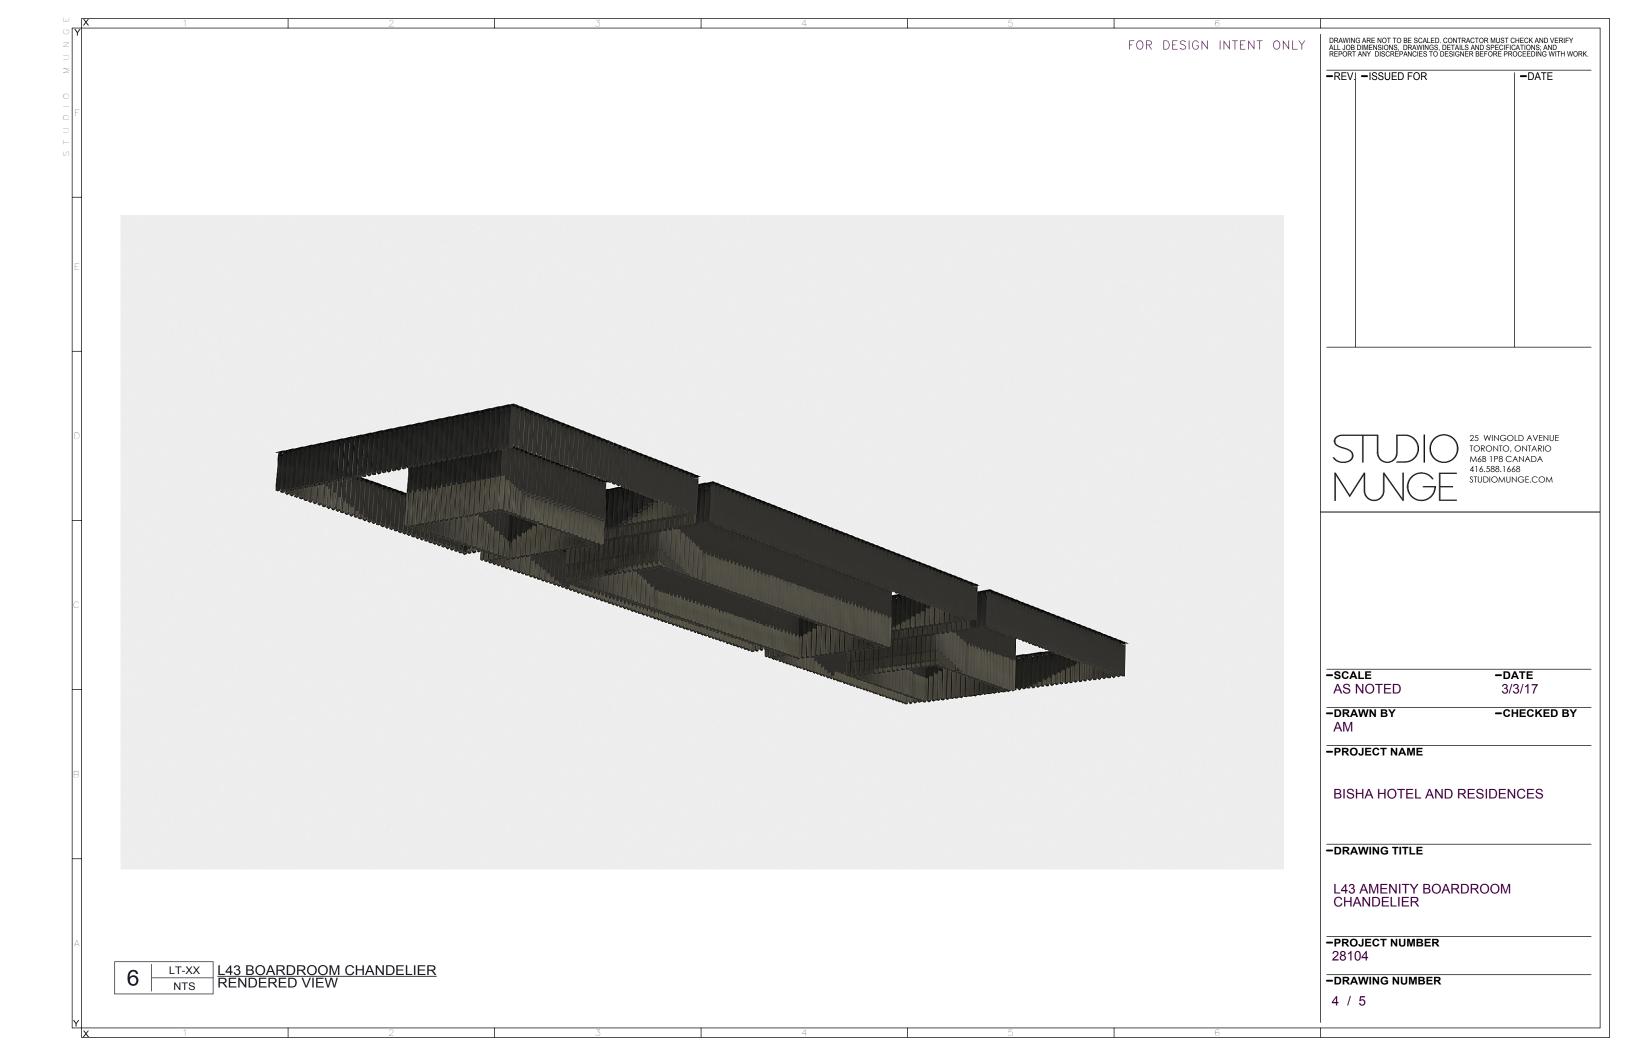

DRAWING ARE NOT TO BE SCALED. CONTRACTOR MUST CHECK AND VERIFY ALL JOB DIMENSIONS, DRAWINGS, DETAILS AND SPECIFICATIONS; AND REPORT ANY DISCREPANCIES TO DESIGNER BEFORE PROCEEDING WITH WORK. FOR DESIGN INTENT ONLY -REV. -ISSUED FOR **-**DATE CANOPY PLATES TO BE MATCHING BLACK CHROME FINISH CANOPY STRUCTURE MOUNTS TO BLOCKING ON CEILING
DIVIDE INTO SEGMENTS
AS NEEDED TO ACCESS -FIXTURE HARDWIRES TO CEILING MOUNTED J-BOXES 25 WINGOLD AVENUE TORONTO, ONTARIO M6B 1P8 CANADA -LED LINEAR STRIP MOUNTS TO CANOPY PLATE — PROVIDE BLACK PAINTED ALUMINUM CHANNEL WITH FROSTED DIFFUSER 416.588.1668 STUDIOMUNGE.COM 1MM LAMINATED PREFINISHED SHEET STEEL VANES BURNISHED BRONZE FINISH ONE SIDE BLACK CHROME FINISH ON OPPOSITE SIDE--SCALE -DATE AS NOTED 3/3/17 -DRAWN BY -CHECKED BY AM -PROJECT NAME BISHA HOTEL AND RESIDENCES -DRAWING TITLE L43 AMENITY BOARDROOM CHANDELIER L43 BOARDROOM CHANDELIER ISOMETRIC VIEW -PROJECT NUMBER 28104 1:20 -DRAWING NUMBER 1 / 5