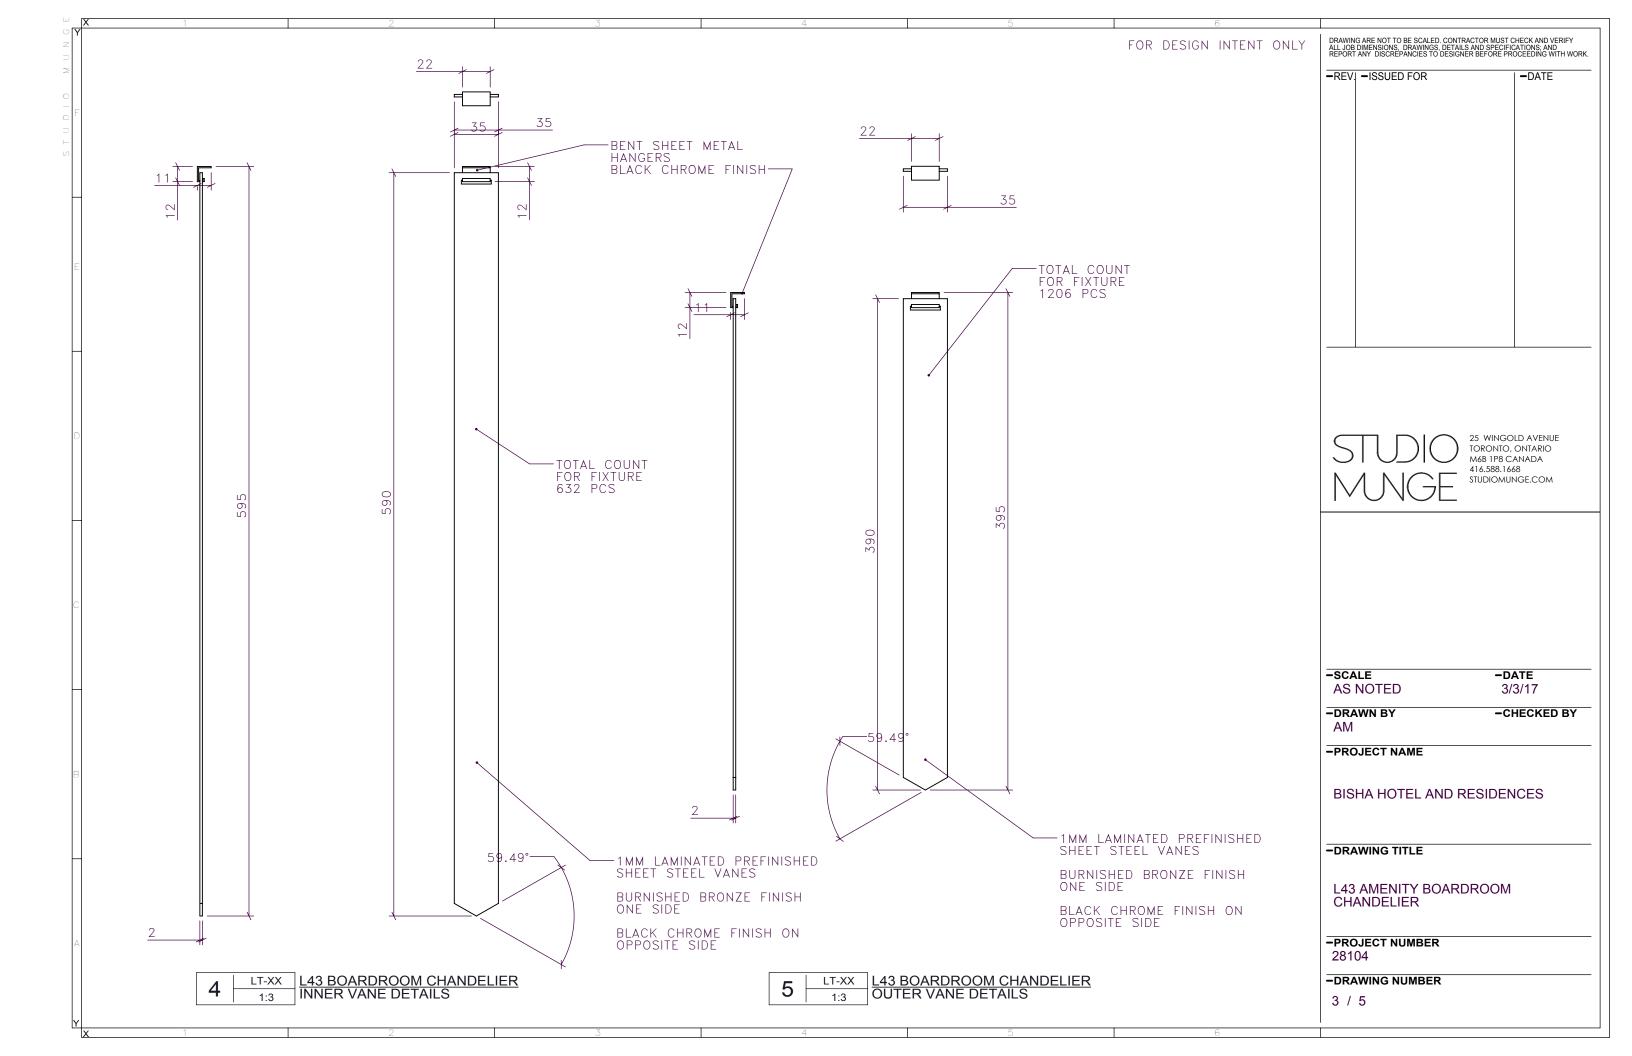

DRAWING ARE NOT TO BE SCALED. CONTRACTOR MUST CHECK AND VERIFY ALL JOB DIMENSIONS, DRAWINGS, DETAILS AND SPECIFICATIONS; AND REPORT ANY DISCREPANCIES TO DESIGNER BEFORE PROCEEDING WITH WORK. FOR DESIGN INTENT ONLY -REV. -ISSUED FOR **-**DATE CANOPY PLATES TO BE MATCHING BLACK CHROME FINISH CANOPY STRUCTURE MOUNTS TO BLOCKING ON CEILING
DIVIDE INTO SEGMENTS
AS NEEDED TO ACCESS -FIXTURE HARDWIRES TO CEILING MOUNTED J-BOXES 25 WINGOLD AVENUE TORONTO, ONTARIO M6B 1P8 CANADA -LED LINEAR STRIP MOUNTS TO CANOPY PLATE — PROVIDE BLACK PAINTED ALUMINUM CHANNEL WITH FROSTED DIFFUSER 416.588.1668 STUDIOMUNGE.COM 1MM LAMINATED PREFINISHED SHEET STEEL VANES BURNISHED BRONZE FINISH ONE SIDE BLACK CHROME FINISH ON OPPOSITE SIDE--SCALE -DATE AS NOTED 3/3/17 -DRAWN BY -CHECKED BY AM -PROJECT NAME BISHA HOTEL AND RESIDENCES -DRAWING TITLE L43 AMENITY BOARDROOM CHANDELIER L43 BOARDROOM CHANDELIER ISOMETRIC VIEW -PROJECT NUMBER 28104 1:20 -DRAWING NUMBER 1 / 5