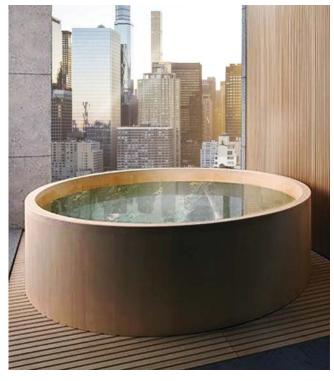

#### GUESTROOM EXPERIENCE INSPIRED BY EXPANSIVE VIEWS OF LAKE AND SKY

WOVEN DETAILS

BOLD & IMPACTFUL Canadian pop artist TAVA

HEADBOARD DETAIL

JAPANESE SOAKING TUB

KEY PLAN - GROUND LEVEL

 $\underline{SM}$ 