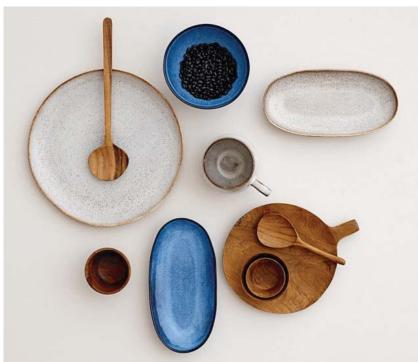

#### SUBMERGED IN CULTURE

Seeking opportunity for growth, moving to Lima, Peru, is what set Chef Nobu's culinary style apart from others. His signature fusion cuisine is inspired by exotic local ingredients and embodies the vibrant colours of the city.

LOCALLY DRIVEN INGREDIENTS