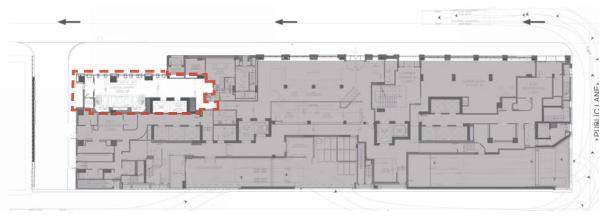

#### GUESTROOM EXPERIENCE INSPIRED BY EXPANSIVE VIEWS OF LAKE AND SKY

WOVEN DETAILS

BOLD & IMPACTFUL Canadian pop artist TAVA

HEADBOARD DETAIL

JAPANESE SOAKING TUB

KEY PLAN - GROUND LEVEL

 $\underline{SM}$ 