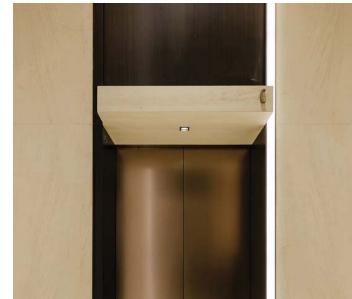

#### THE GUEST WALK THROUGH:

Exploring the guests' journey through the lens of interior design across all touch points:

01 SENSE OF ARRIVAL

02 LOBBY & CHECK IN

03 LIBRARY LOUNGE

04 ELEVATOR LOBBIES & CORRIDOR

#### THE JOURNEY 03 LIBRARY LOUNGE

PLAYFUL

RESIDENTIAL FEEL

ATTENTION TO DETAIL

ELEMENTAL & NATURAL

MODERN ELEVATOR DETAILS

ANTICIPATION

HINT OF WHIMSY Canadian pop artist Taxali