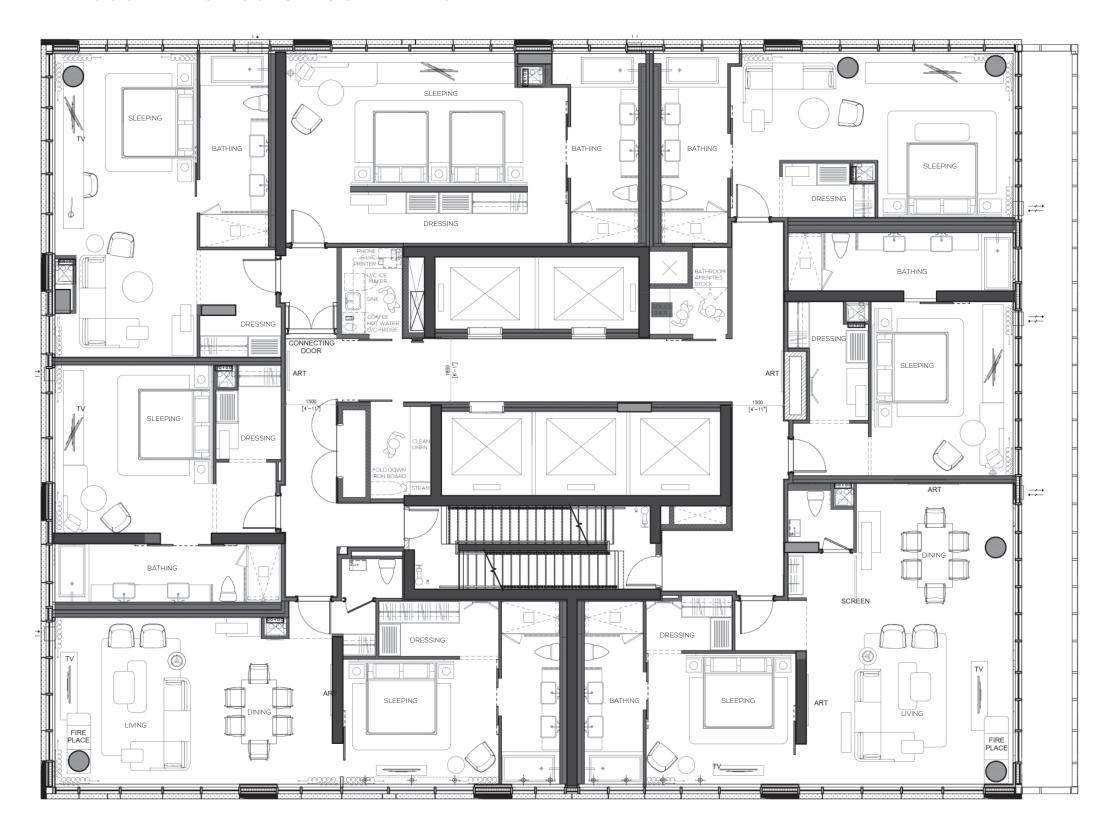

AL AND BUILT LOCAL LANDSCAPE









MONUMENTAL FORMS



UNDERSTATED LUXURY







USE OF CANADIAN MATERIALS

## FEATURE SCULPTURE Canadian sculptor Julie Moon



ORGANIC LANDSCAPE















WARM & TACTILE PALETTE

#### THE JOURNEY 03 LIBRARY LOUNGE



PLAYFUL











RESIDENTIAL FEEL



ATTENTION TO DETAIL



ELEMENTAL & NATURAL



MODERN ELEVATOR DETAILS





ANTICIPATION



HINT OF WHIMSY Canadian pop artist Taxali







CONTRAST OF MATERIALS

## AIRY ASCENT

#### GUESTROOM EXPERIENCE INSPIRED BY EXPANSIVE VIEWS OF LAKE AND SKY







WOVEN DETAILS







BOLD & IMPACTFUL Canadian pop artist TAVA











HEADBOARD DETAIL













JAPANESE SOAKING TUB





KEY PLAN - GROUND LEVEL



 $\underline{SM}$ 



KEY PLAN - MEZZANINE LEVEL



#### THE JOURNEY 05 GUESTROOM PLANS





LEVEL 41 PLAN

<u>SM</u>

#### THE JOURNEY 05 GUESTROOM PLANS





LEVEL 42-44 PLAN

<u>SM</u>

#### THE JOURNEY 05 GUESTROOM PLANS





LEVEL 45 PLAN

<u>SM</u>

THANK YOU!