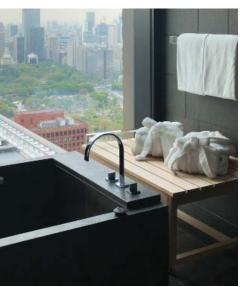

#### GUESTROOM EXPERIENCE INSPIRED BY EXPANSIVE VIEWS OF LAKE AND SKY

WOVEN DETAILS

BOLD & IMPACTFUL Canadian pop artist TAVA

HEADBOARD DETAIL

JAPANESE SOAKING TUB

KEY PLAN - GROUND LEVEL

 $\underline{SM}$ 