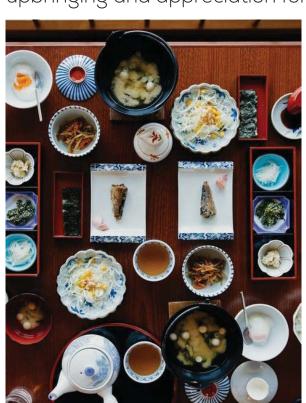

#### SUBMERGED IN CULTURE

Seeking opportunity for growth, moving to Lima, Peru, is what set Chef Nobu's culinary style apart from others. His signature fusion cuisine is inspired by exotic local ingredients and embodies the vibrant colours of the city.

LOCALLY DRIVEN INGREDIENTS