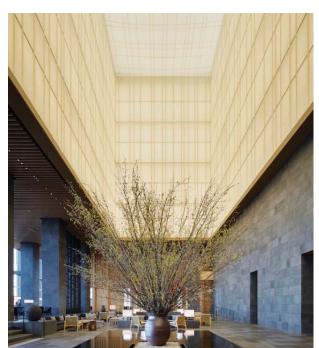

## AMAN HOTEL, TOKYO

Exploring the guest's experience as they journey through the hotel

ARRIVAL Shrouded, intimate entry with soft lighting

PUBLIC SPACE

Expansive scale and textured, monolithic materiality

GUESTROOM Simple, intuitive details, bathing area with a view

AUTHENTIC