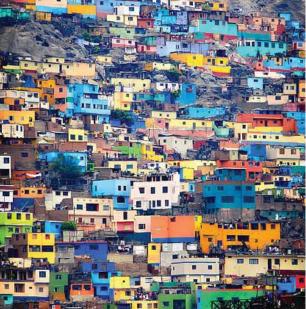

#### SUBMERGED IN CULTURE

Seeking opportunity for growth, moving to Lima, Peru, is what set Chef Nobu's culinary style apart from others. His signature fusion cuisine is inspired by exotic local ingredients and embodies the vibrant colours of the city.

LOCALLY DRIVEN INGREDIENTS