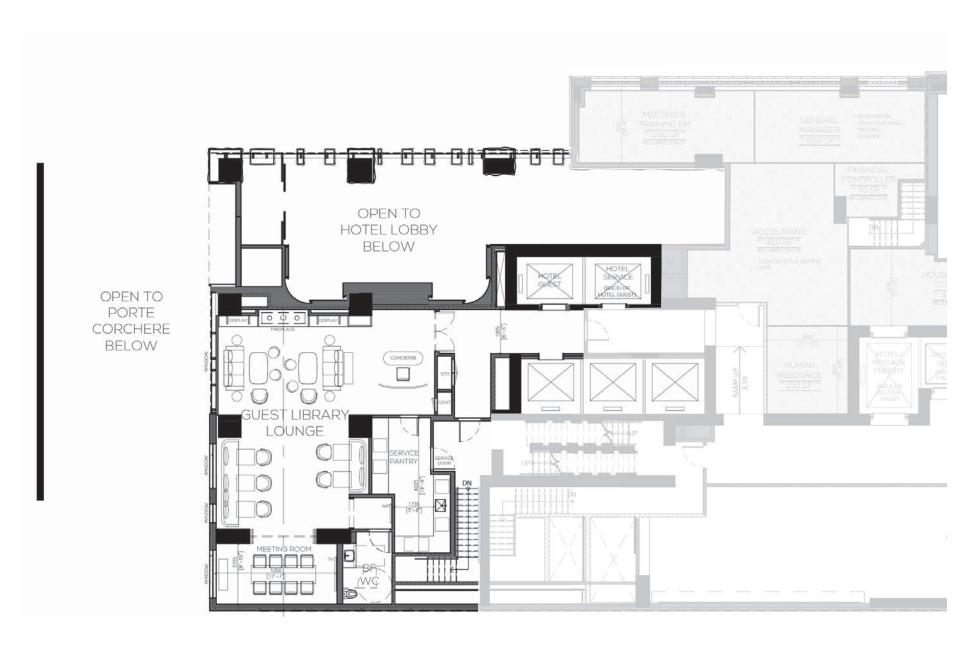

#### THE JOURNEY 03 LIBRARY LOUNGE

PLAYFUL

RESIDENTIAL FEEL

ATTENTION TO DETAIL

ELEMENTAL & NATURAL

MODERN ELEVATOR DETAILS

ANTICIPATION

HINT OF WHIMSY Canadian pop artist Taxali