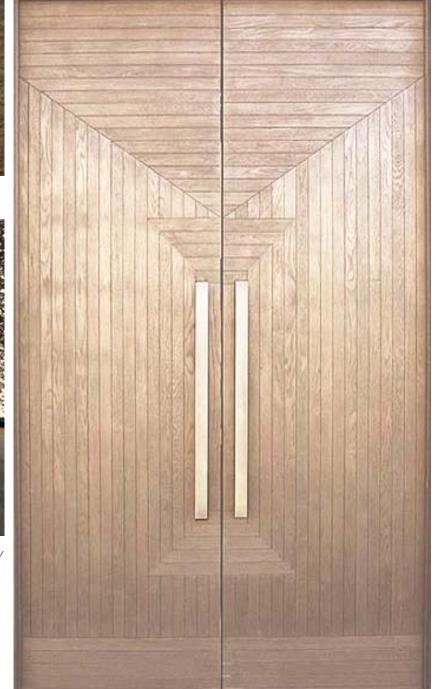

#### THE JOURNEY 03 LIBRARY LOUNGE

PLAYFUL

RESIDENTIAL FEEL

ATTENTION TO DETAIL

ELEMENTAL & NATURAL

MODERN ELEVATOR DETAILS

ANTICIPATION

HINT OF WHIMSY Canadian pop artist Taxali

CONTRAST OF MATERIALS