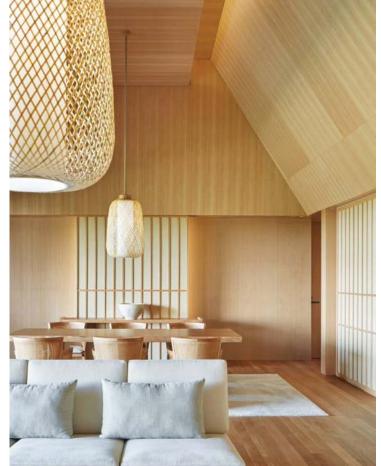

## AMANEMU, JAPAN

Exploring the guest experience as they journey through the hotel

GUESTROOM
Soft, indirect lighting and sense of craft

ARRIVAL Personalized welcome with a distinct sense of place

Warm materials, dramatic

volumes, strong forms