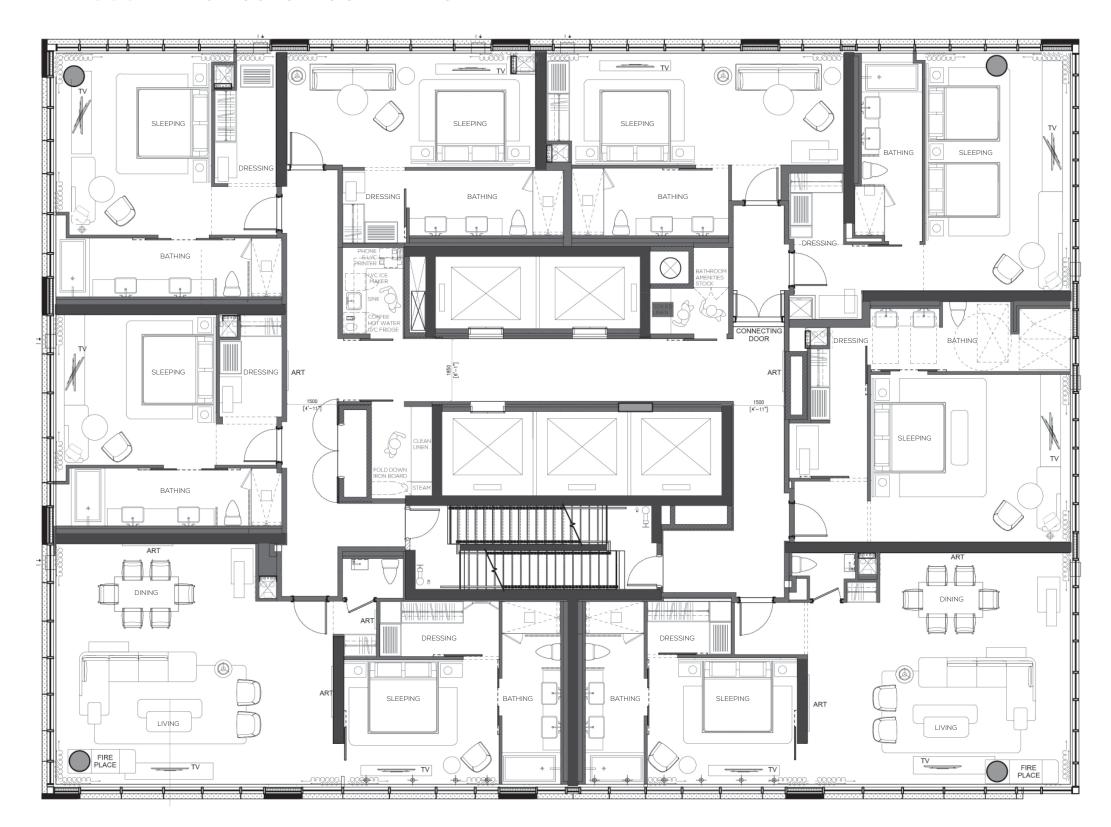

ED LUXURY







USE OF CANADIAN MATERIALS

## FEATURE SCULPTURE Canadian sculptor Julie Moon



ORGANIC LANDSCAPE















WARM & TACTILE PALETTE

#### THE JOURNEY 03 LIBRARY LOUNGE



PLAYFUL











RESIDENTIAL FEEL



ATTENTION TO DETAIL



ELEMENTAL & NATURAL



MODERN ELEVATOR DETAILS





ANTICIPATION



HINT OF WHIMSY Canadian pop artist Taxali







CONTRAST OF MATERIALS

## AIRY ASCENT

#### GUESTROOM EXPERIENCE INSPIRED BY EXPANSIVE VIEWS OF LAKE AND SKY







WOVEN DETAILS







BOLD & IMPACTFUL Canadian pop artist TAVA











HEADBOARD DETAIL













JAPANESE SOAKING TUB





KEY PLAN - GROUND LEVEL



 $\underline{SM}$ 



KEY PLAN - MEZZANINE LEVEL



#### THE JOURNEY 05 GUESTROOM PLANS





LEVEL 41 PLAN

<u>SM</u>

#### THE JOURNEY 05 GUESTROOM PLANS





LEVEL 42-44 PLAN

<u>SM</u>

#### THE JOURNEY 05 GUESTROOM PLANS





LEVEL 45 PLAN

<u>SM</u>

THANK YOU!