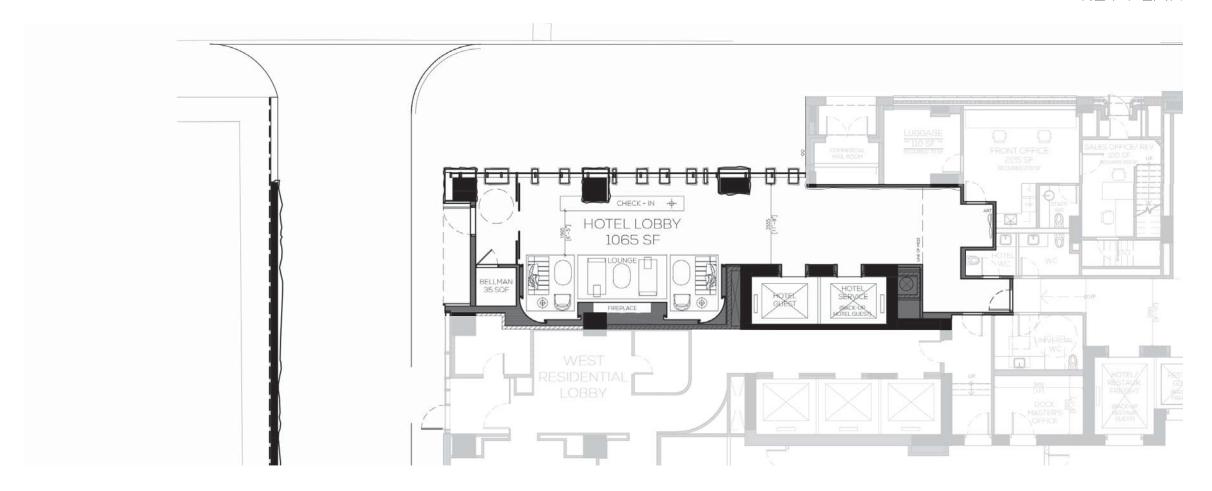

#### THE GUEST WALK THROUGH:

Exploring the guests' journey through the lens of interior design across all touch points:

01 SENSE OF ARRIVAL

02 LOBBY & CHECK IN

03 LIBRARY LOUNGE

04 ELEVATOR LOBBIES & CORRIDOR