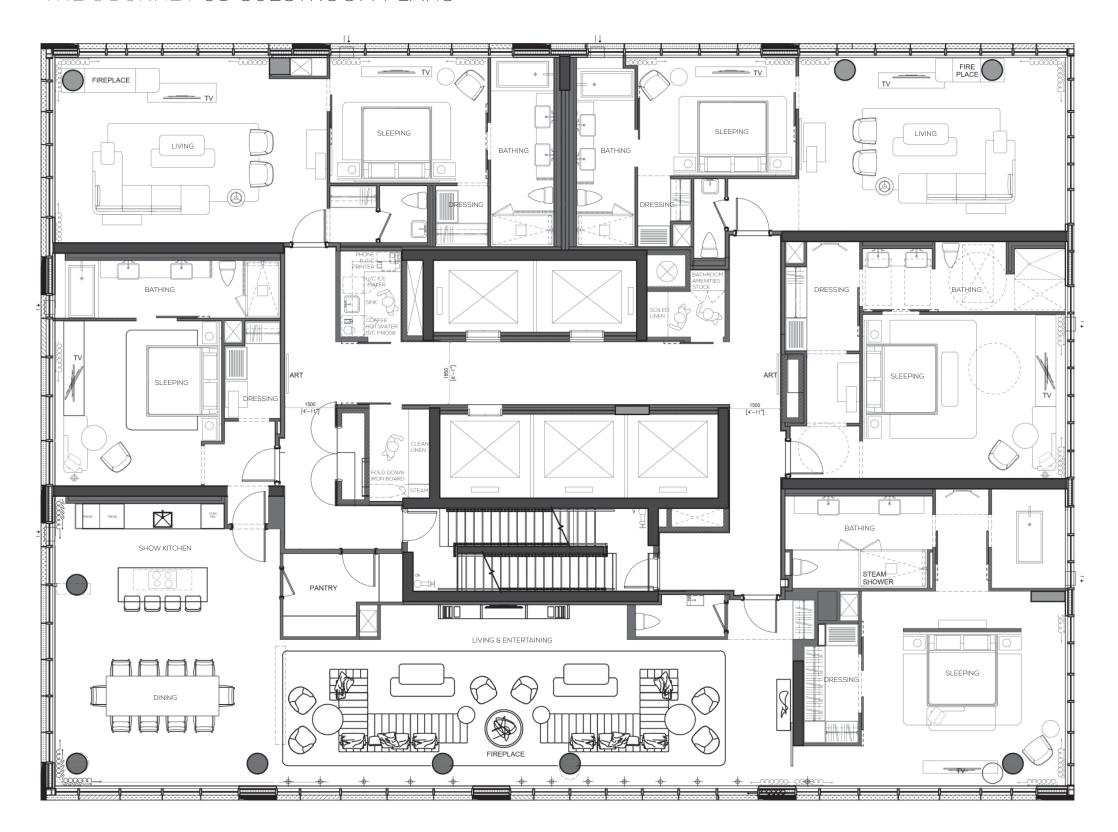

ian sculptor Julie Moon



ORGANIC LANDSCAPE















WARM & TACTILE PALETTE

#### THE JOURNEY 03 LIBRARY LOUNGE



PLAYFUL











RESIDENTIAL FEEL



ATTENTION TO DETAIL



ELEMENTAL & NATURAL



MODERN ELEVATOR DETAILS





ANTICIPATION



HINT OF WHIMSY Canadian pop artist Taxali







CONTRAST OF MATERIALS

## AIRY ASCENT

#### GUESTROOM EXPERIENCE INSPIRED BY EXPANSIVE VIEWS OF LAKE AND SKY







WOVEN DETAILS







BOLD & IMPACTFUL Canadian pop artist TAVA











HEADBOARD DETAIL













JAPANESE SOAKING TUB





KEY PLAN - GROUND LEVEL



 $\underline{SM}$ 



KEY PLAN - MEZZANINE LEVEL



#### THE JOURNEY 05 GUESTROOM PLANS





LEVEL 41 PLAN

<u>SM</u>

#### THE JOURNEY 05 GUESTROOM PLANS





LEVEL 42-44 PLAN

<u>SM</u>

#### THE JOURNEY 05 GUESTROOM PLANS





LEVEL 45 PLAN

<u>SM</u>

THANK YOU!