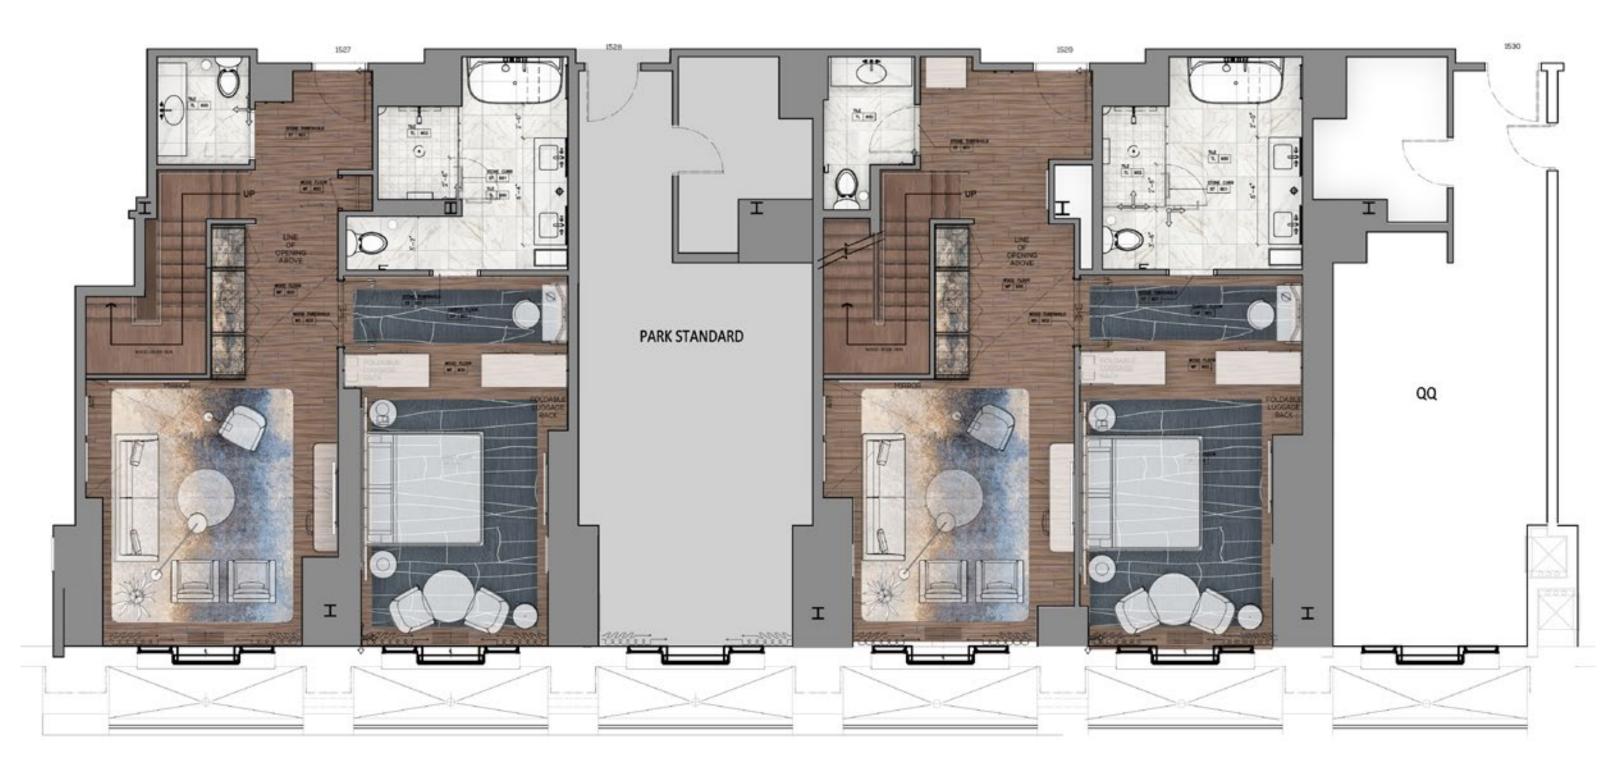

they have.....



HYATT TORONTO \_\_\_\_











Warm woods are layered with curated Canadian art and soft residential lighting to create calm and intimate experiences

## THE JOURNEY GUESTROOM / FOYER











REFINED LUXURY

COMFORT

GATHERING







RESIDENTIAL RICHNESS

BOLD & FUNCTIONAL

LOCALLY INSPIRED











9 \_\_\_\_\_\_ PARK HYATT













SOPHISTICATION

TIMELESS MODERN

VERSATILE

TORONTO SV

10\_\_\_\_\_\_ PARK HYATT TOF







CURATED DETAILS

RESIDENTIAL-INSPIRED

ELEGANT







YATT TORONTO SV

11 \_\_\_\_\_\_ PARK HYATT TO

INTIMATE
SEAMLESS TRANSITION
FUNCTIONAL













# A "HOME AWAY FROM HOME"







YATT TORONTO S

## THE JOURNEY GUESTROOM & SUITE/ BATHING











THOUGHTFUL
PROPORTIONS,
CONTRASTING
LAYERS



#### BI-LEVEL FLOOR FINISHES PLAN





HYATT TORONTO \_\_\_\_

### BI-LEVEL REFLECTED CEILING PLAN



| RCP LEGEND |                           |
|------------|---------------------------|
| 0          | RECESSED FIXED DOWN LIGHT |
| J          | JUNCTION BOX              |
| ٥          | ADJUSTABLE LIGHT          |





HYATT TORONTO —

#### BI-LEVEL PANTRY



PLAN 19\_\_\_\_\_

#### BI-LEVEL PANTRY SPECIFICATIONS



MANUFACTURER: ALLIED MAKER PRODUCT: BRASS T2 SIZE: 25" x 16" FINISH: SATIN NICKEL



MANUFACTURER: GROHE
PRODUCT: SINGLE HANDLE KITCHEN
FAUCET
SIZE: 10 3/8" H X 8" L X 2" D
FINISH: POLISHED CHROME



MANUFACTURER: EMTEK
PRODUCT: EDGE PULL
SIZE: 11 1/4"L X 1 3/4" P X 3/4" H X 1/16"T
FINISH: POLISHED CHROME



MANUFACTURER: EMTEK
PRODUCT: TRAIL PULL
SIZE: 10 5/8"L X 1 3/8" P
FINISH: POLISHED CHROME



DISTRIBUTOR: