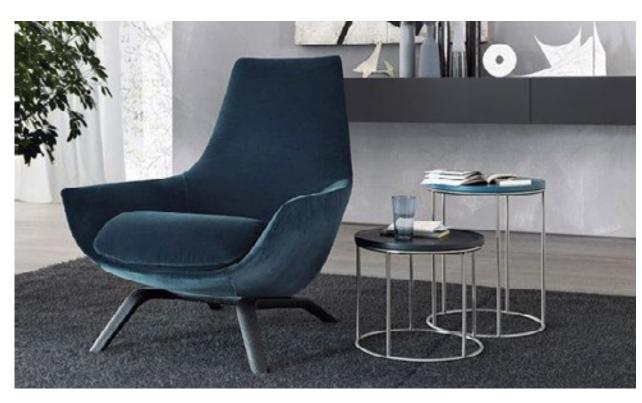

enclave...







...Where sophistication, culture and class resound...



Regardless of where they go in the world, of the places they see, the experiences they have.....



HYATT TORONTO \_\_\_\_











Warm woods are layered with curated Canadian art and soft residential lighting to create calm and intimate experiences

## THE JOURNEY GUESTROOM / FOYER











REFINED LUXURY

COMFORT

GATHERING







RESIDENTIAL RICHNESS

BOLD & FUNCTIONAL

LOCALLY INSPIRED











9 \_\_\_\_\_\_ PARK HYATT













SOPHISTICATION

TIMELESS MODERN

VERSATILE

TORONTO SV

10\_\_\_\_\_\_ PARK HYATT TOF







CURATED DETAILS

RESIDENTIAL-INSPIRED

ELEGANT







YATT TORONTO SV

11 \_\_\_\_\_\_ PARK HYATT TO

INTIMATE
SEAMLESS TRANSITION
FUNCTIONAL













# A "HOME AWAY FROM HOME"







YATT TORONTO S

## THE JOURNEY GUESTROOM & SUITE/ BATHING











THOUGHTFUL
PROPORTIONS,
CONTRASTING
LAYERS



#### BI-LEVEL FLOOR FINISHES PLAN





HYATT TORONTO \_\_\_\_

### BI-LEVEL REFLECTED CEILING PLAN



| RCP LEGEND |                           |
|------------|---------------------------|
| 0          | RECESSED FIXED DOWN LIGHT |
| J          | JUNCTION BOX              |
| ٥          | ADJUSTABLE LIGHT          |





HYATT TORONTO —

#### BI-LEVEL PANTRY



PLAN 19\_\_\_\_\_

#### BI-LEVEL PANTRY SPECIFICATIONS



MANUFACTURER: ALLIED MAKER PRODUCT: BRASS T2 SIZE: 25" x 16" FINISH: SATIN NICKEL



MANUFACTURER: GROHE
PRODUCT: SINGLE HANDLE KITCHEN
FAUCET
SIZE: 10 3/8" H X 8" L X 2" D
FINISH: POLISHED CHROME



MANUFACTURER: EMTEK
PRODUCT: EDGE PULL
SIZE: 11 1/4"L X 1 3/