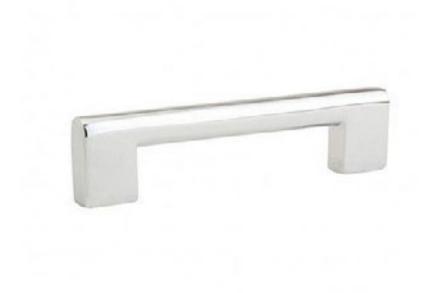

MANUFACTURER: EMTEK
PRODUCT: EDGE PULL
SIZE: 11 1/4"L X 1 3/4" P X 3/4" H X 1/16"T
FINISH: POLISHED CHROME

MANUFACTURER: EMTEK
PRODUCT: TRAIL PULL
SIZE: 10 5/8"L X 1 3/8" P
FINISH: POLISHED CHROME

DISTRIBUTOR: KOHLER
PRODUCT: UNDERTONE
SIZE: 18 1/2"L X 15 3/4" W X 8"D
FINISH: STAINLESS STEEL