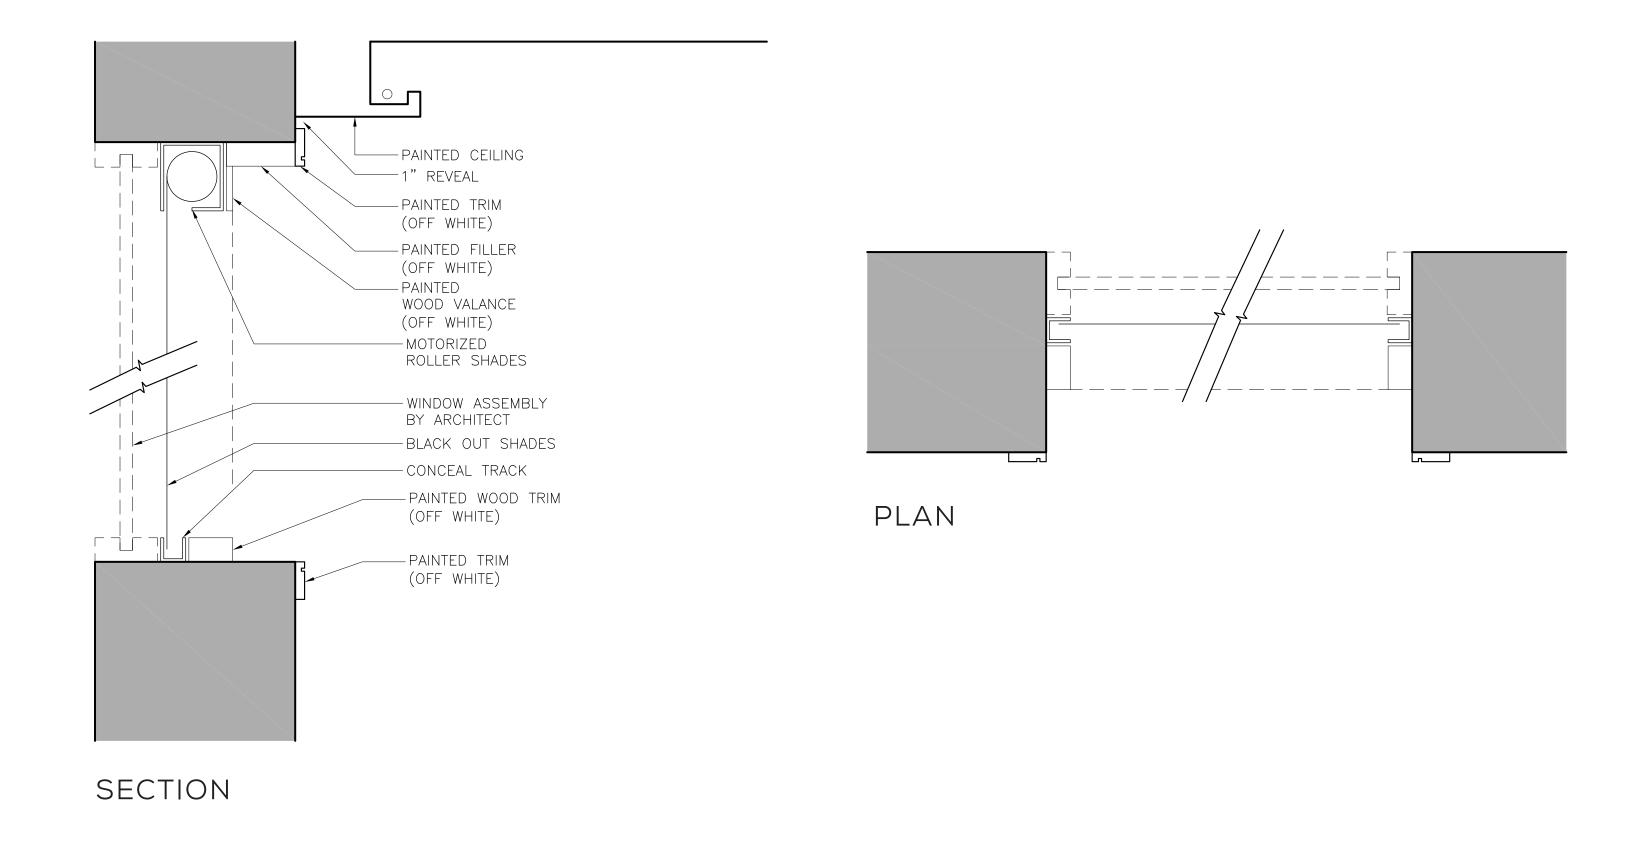

### BI-LEVEL REFLECTED CEILING PLAN

| RCP LEGEND |                           |
|------------|---------------------------|
| 0          | RECESSED FIXED DOWN LIGHT |
| J          | JUNCTION BOX              |
| ٥          | ADJUSTABLE LIGHT          |