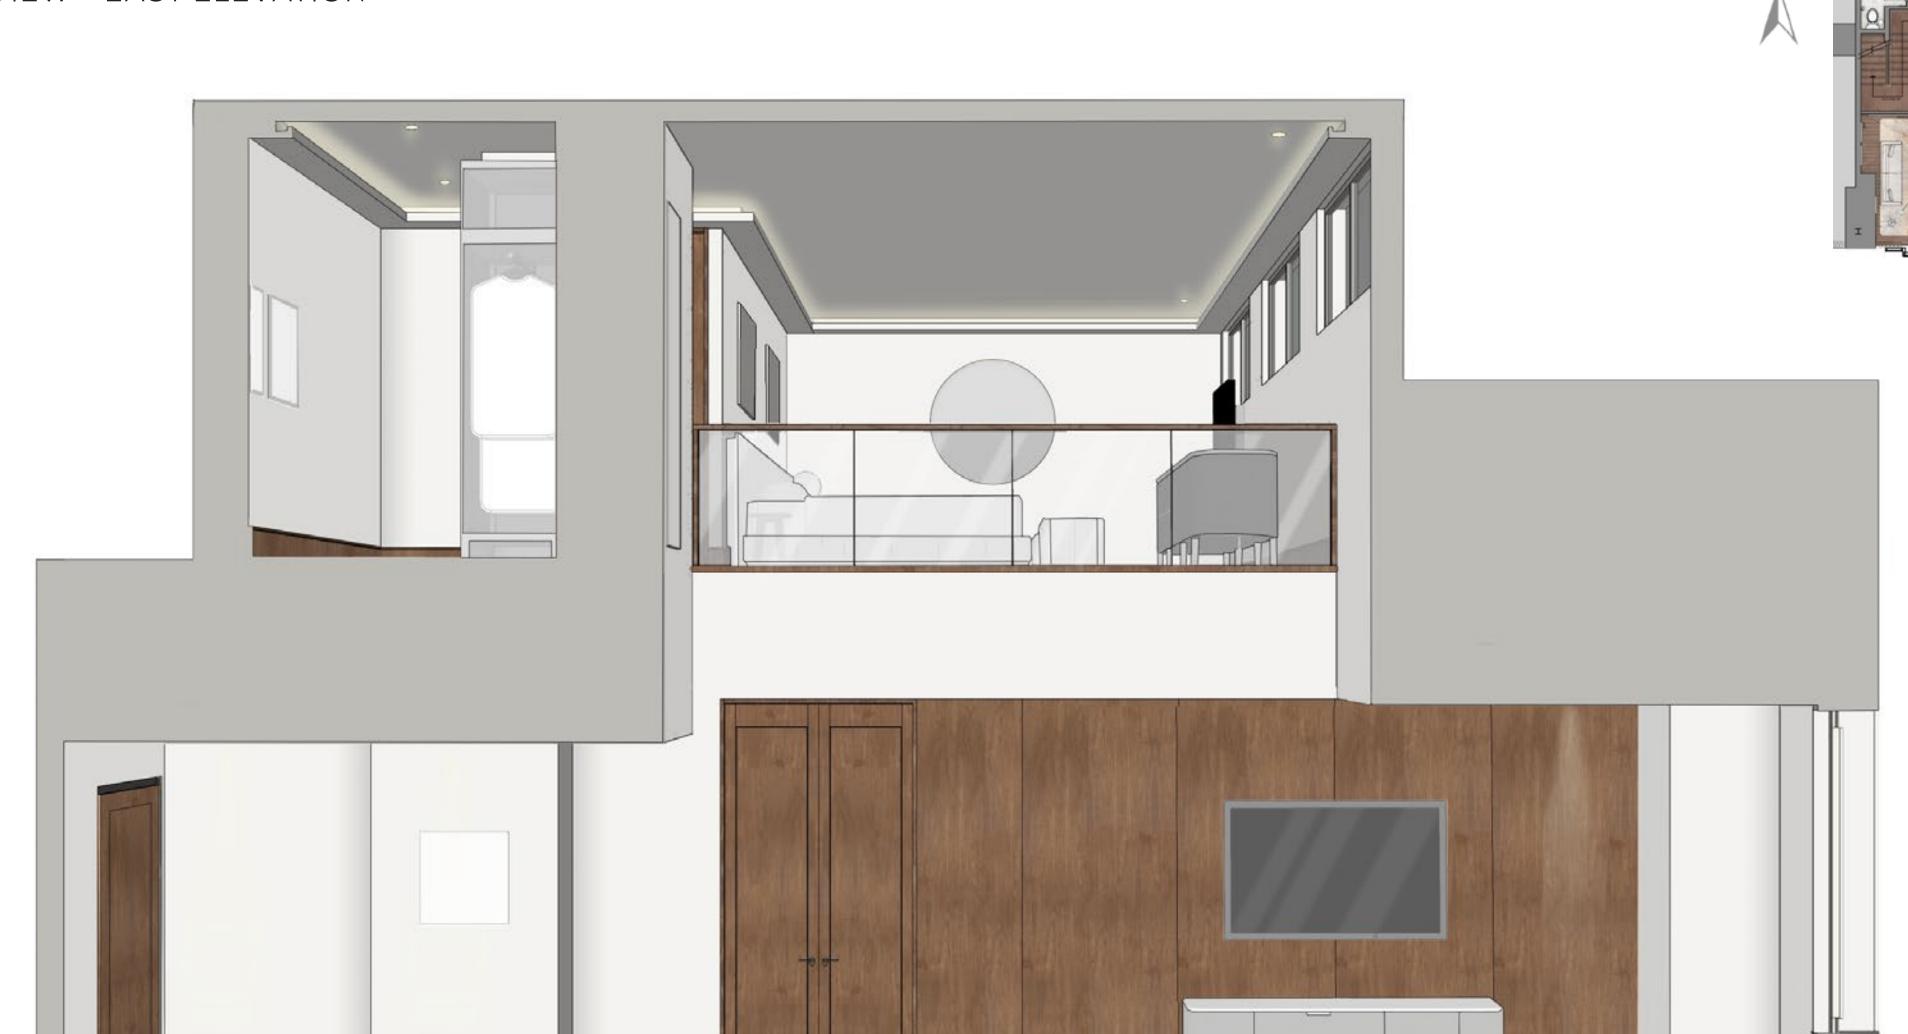

| RECESSED FIXED DOWN LIGHT |
| J          | JUNCTION BOX              |
| ٥          | ADJUSTABLE LIGHT          |





HYATT TORONTO —

#### BI-LEVEL PANTRY



PLAN 19\_\_\_\_\_

#### BI-LEVEL PANTRY SPECIFICATIONS



MANUFACTURER: ALLIED MAKER PRODUCT: BRASS T2 SIZE: 25" x 16" FINISH: SATIN NICKEL



MANUFACTURER: GROHE
PRODUCT: SINGLE HANDLE KITCHEN
FAUCET
SIZE: 10 3/8" H X 8" L X 2" D
FINISH: POLISHED CHROME



MANUFACTURER: EMTEK
PRODUCT: EDGE PULL
SIZE: 11 1/4"L X 1 3/4" P X 3/4" H X 1/16"T
FINISH: POLISHED CHROME



MANUFACTURER: EMTEK
PRODUCT: TRAIL PULL
SIZE: 10 5/8"L X 1 3/8" P
FINISH: POLISHED CHROME



DISTRIBUTOR: KOHLER
PRODUCT: UNDERTONE
SIZE: 18 1/2"L X 15 3/4" W X 8"D
FINISH: STAINLESS STEEL

IYATT TORONTO —







CHYATT TORONTO



24\_\_\_\_\_\_ PARK HYATT T



25\_\_\_\_\_\_ PARK HYATT TO



ORONTO

26\_\_\_\_\_\_ PARK HYATT TORG



27\_



PARK HYATT TORONTO



### BI-LEVEL WASHROOM STUDY





FIRST FLOOR

30\_





SECOND FLOOR

PARK HYATT TORONTO



### BI-LEVEL FF&E LIVING AREA



PARK HYATT TORONTO

31