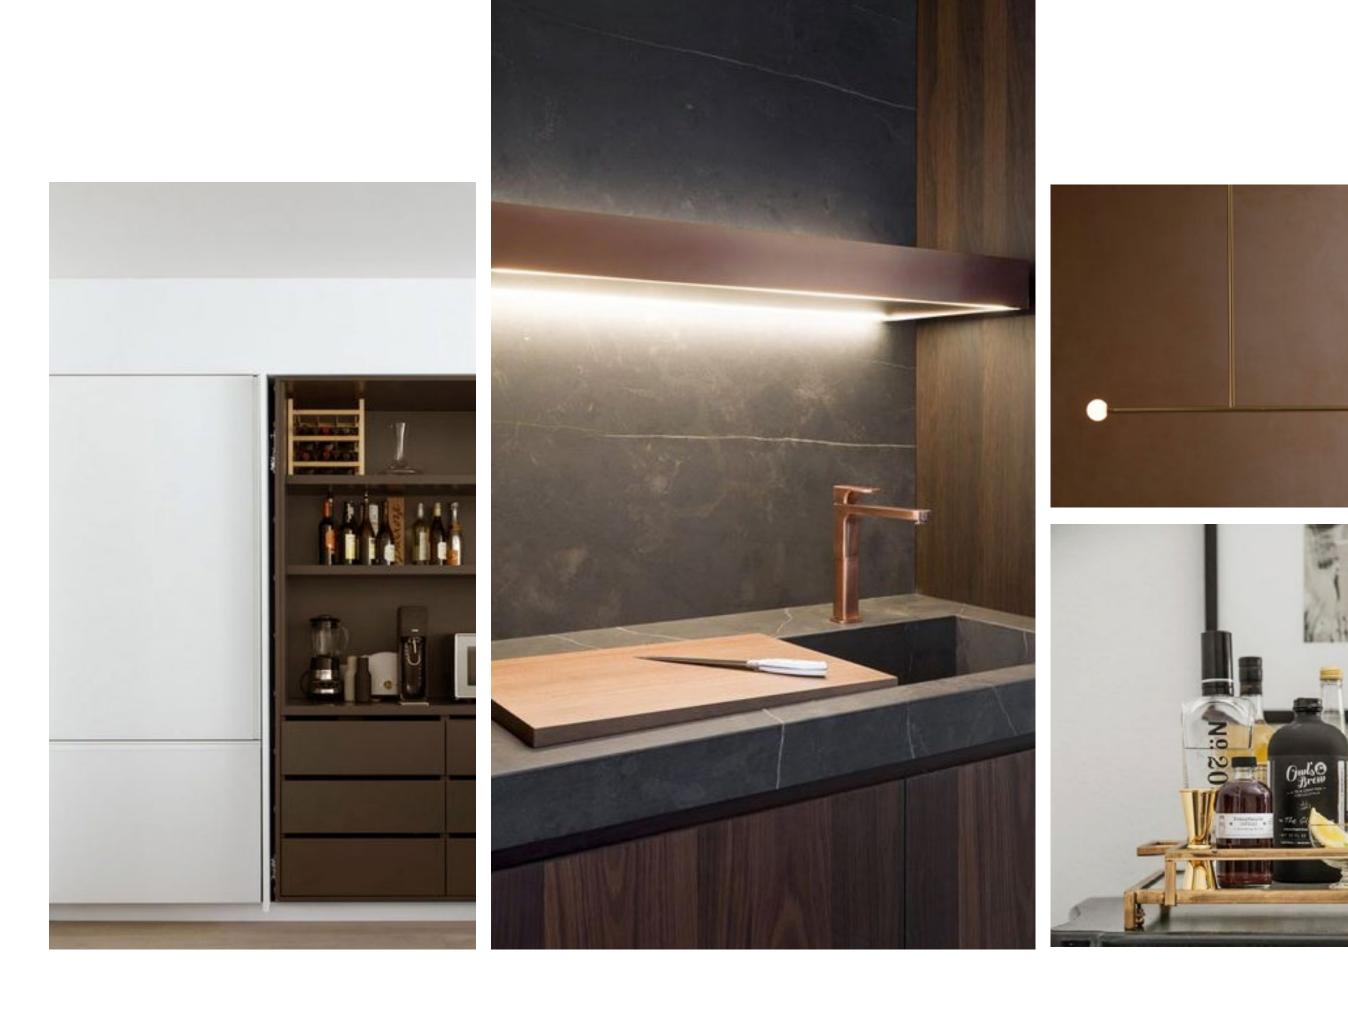

#### BI-LEVEL PANTRY

PLAN 19\_\_\_\_\_

#### BI-LEVEL PANTRY SPECIFICATIONS

MANUFACTURER: ALLIED MAKER PRODUCT: BRASS T2 SIZE: 25" x 16" FINISH: SATIN NICKEL

MANUFACTURER: GROHE
PRODUCT: SINGLE HANDLE KITCHEN
FAUCET
SIZE: 10 3/8" H X 8" L X 2" D
FINISH: POLISHED CHROME

MANUFACTURER: EMTEK
PRODUCT: EDGE PULL
SIZE: 11 1/4"L X 1 3/4" P X 3/4" H X 1/16"T
FINISH: POLISHED CHROME

MANUFACTURER: EMTEK
PRODUCT: TRAIL PULL
SIZE: 10 5/8"L X 1 3/8" P
FINISH: POLISHED CHROME

DISTRIBUTOR: KOHLER
PRODUCT: UNDERTONE
SIZE: 18 1/2"L X 15 3/4" W X 8"D
FINISH: STAINLESS STEEL