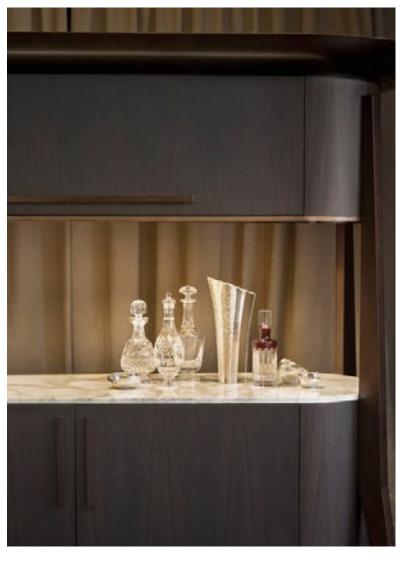

#### BI-LEVEL PANTRY

PLAN 19\_\_\_\_\_

#### BI-LEVEL PANTRY SPECIFICATIONS

MANUFACTURER: ALLIED MAKER PRODUCT: BRASS T2 SIZE: 25" x 16" FINISH: SATIN NICKEL

MANUFACTURER: GROHE
PRODUCT: SINGLE HANDLE KITCHEN
FAUCET
SIZE: 10 3/8" H X 8" L X 2" D
FINISH: POLISHED CHROME

MANUFACTURER: EMTEK
PRODUCT: EDGE PULL
SIZE: 11 1/4"L X 1 3/4" P X 3/4" H X 1/16"T
FINISH: POLISHED CHROME

MANUFACTURER: EMTEK
PRODUCT: TRAIL PULL
SIZE: 10 5/8"L X 1 3/8" P
FINISH: POLISHED CHROME

DISTRIBUTOR: KOHLER
PRODUCT: UNDERTONE
SIZE: 18 1/2"L X 15 3/4" W X 8"D
FINISH: STAINLESS STEEL