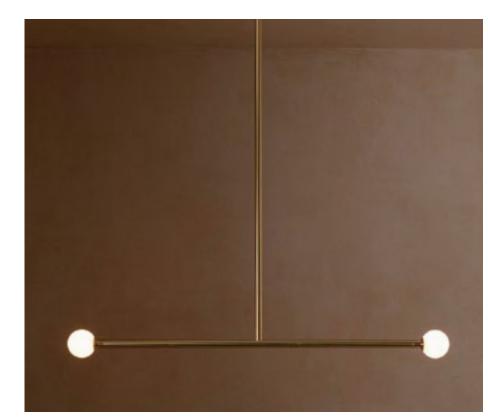

#### BI-LEVEL PANTRY SPECIFICATIONS

MANUFACTURER: ALLIED MAKER PRODUCT: BRASS T2 SIZE: 25" x 16" FINISH: SATIN NICKEL

MANUFACTURER: GROHE
PRODUCT: SINGLE HANDLE KITCHEN
FAUCET
SIZE: 10 3/8" H X 8" L X 2" D
FINISH: POLISHED CHROME