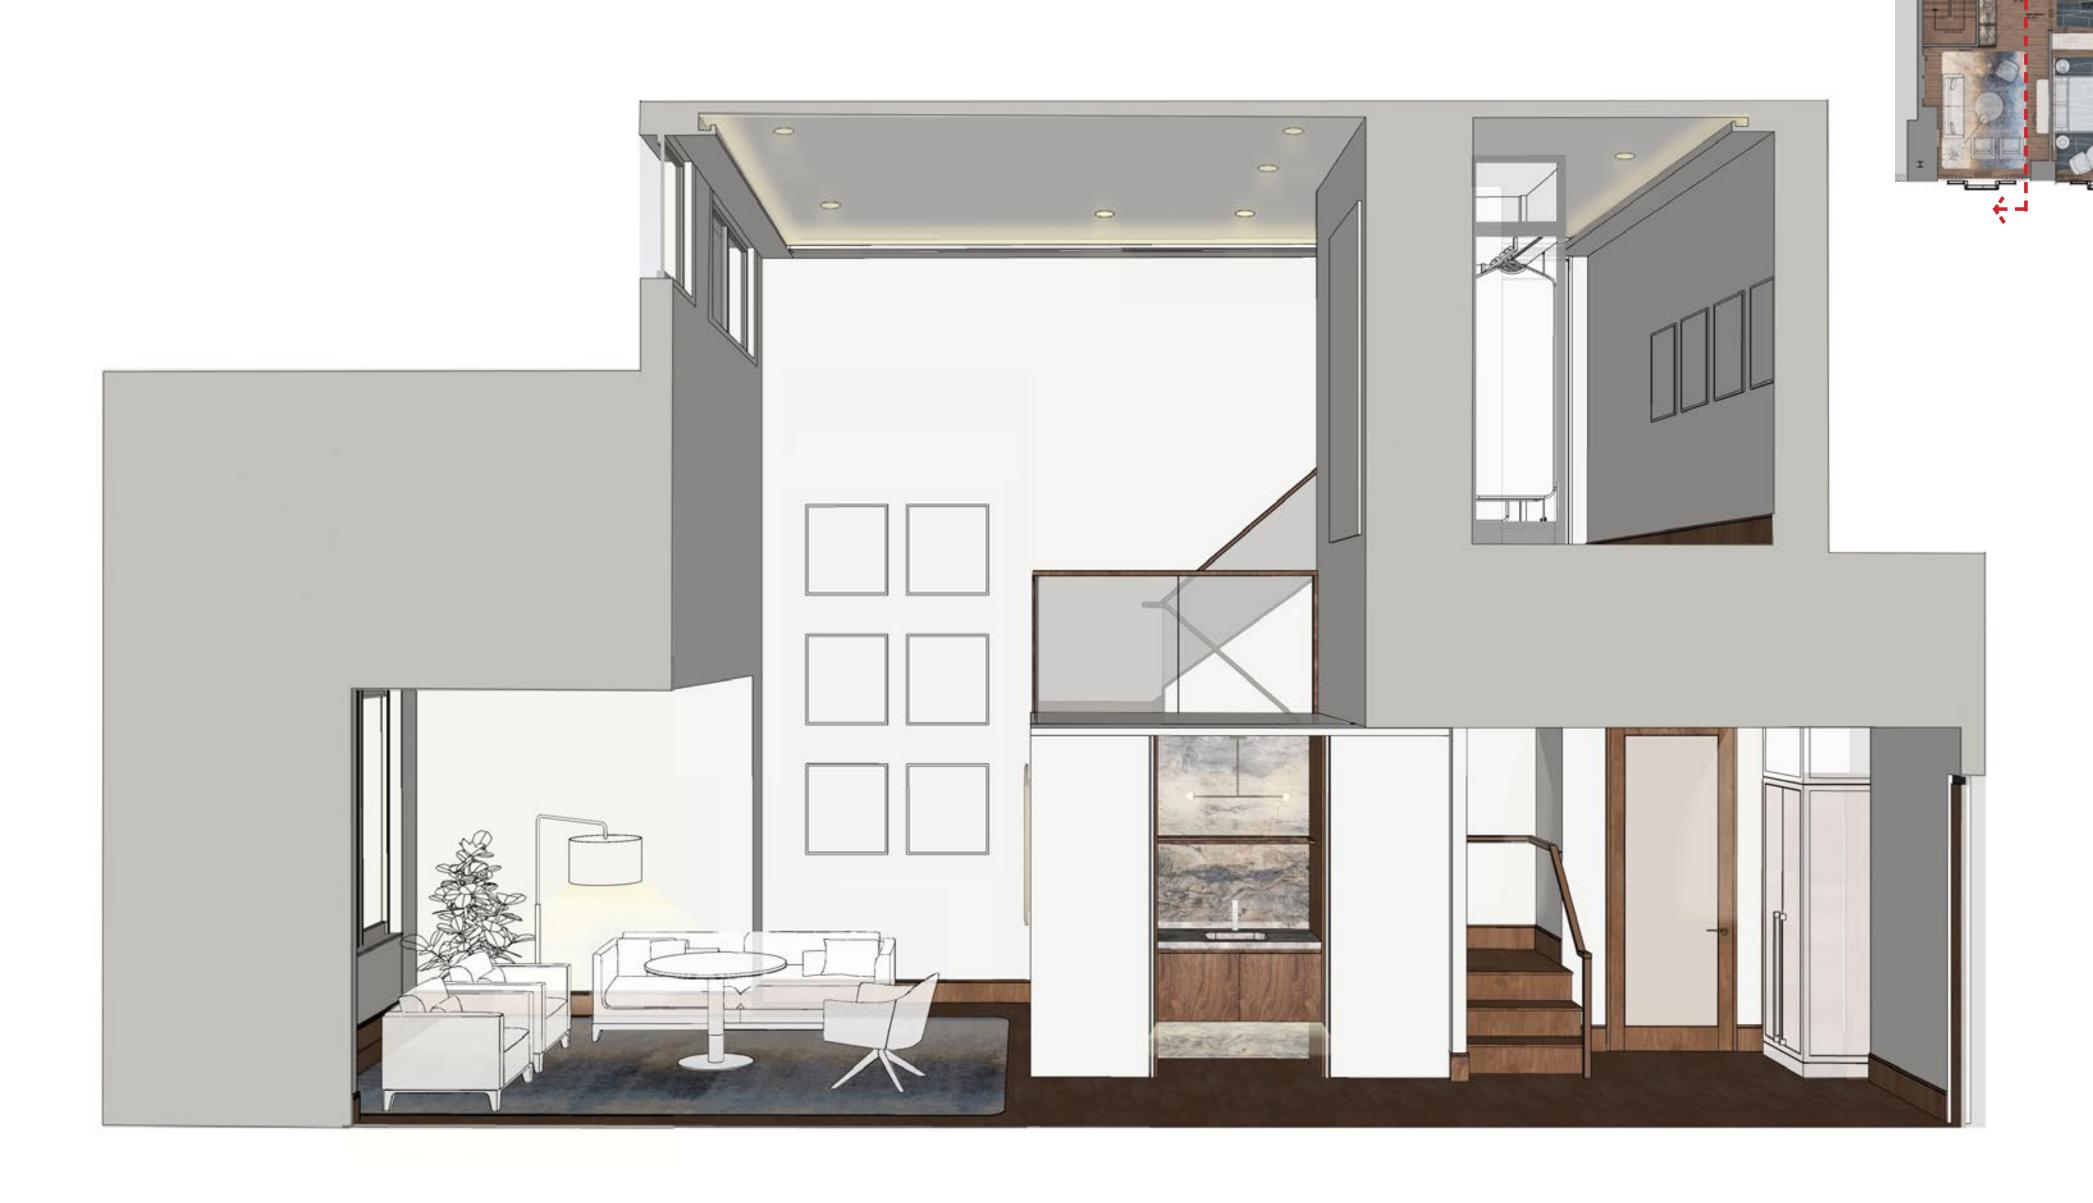

--------------------------|
| 0          | RECESSED FIXED DOWN LIGHT |
| J          | JUNCTION BOX              |
| ٥          | ADJUSTABLE LIGHT          |





HYATT TORONTO —

#### BI-LEVEL PANTRY



PLAN 19\_\_\_\_\_

#### BI-LEVEL PANTRY SPECIFICATIONS



MANUFACTURER: ALLIED MAKER PRODUCT: BRASS T2 SIZE: 25" x 16" FINISH: SATIN NICKEL



MANUFACTURER: GROHE
PRODUCT: SINGLE HANDLE KITCHEN
FAUCET
SIZE: 10 3/8" H X 8" L X 2" D
FINISH: POLISHED CHROME



MANUFACTURER: EMTEK
PRODUCT: EDGE PULL
SIZE: 11 1/4"L X 1 3/4" P X 3/4" H X 1/16"T
FINISH: POLISHED CHROME



MANUFACTURER: EMTEK
PRODUCT: TRAIL PULL
SIZE: 10 5/8"L X 1 3/8" P
FINISH: POLISHED CHROME



DISTRIBUTOR: KOHLER
PRODUCT: UNDERTONE
SIZE: 18 1/2"L X 15 3/4" W X 8"D
FINISH: STAINLESS STEEL

IYATT TORONTO —







CHYATT TORONTO



24\_\_\_\_\_\_ PARK HYATT T



25\_\_\_\_\_\_ PARK HYATT TO



ORONTO

26\_\_\_\_\_\_ PARK HYATT TORG



27\_



PARK HYATT TORONTO



### BI-LEVEL WASHROOM STUDY





FIRST FLOOR

30\_





SECOND FLOOR

PARK HYATT TORONTO



### BI-LEVEL FF&E LIVING AREA



PARK HYATT TORONTO

31