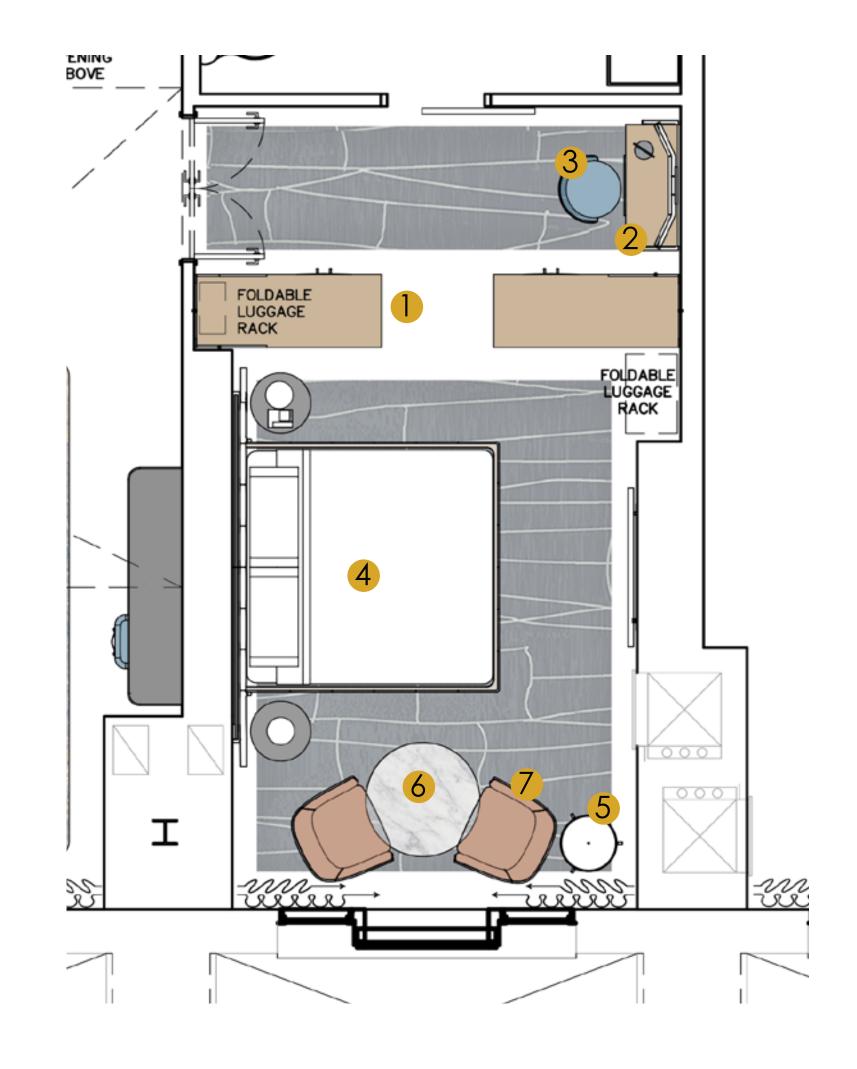

## THE JOURNEY GUESTROOM & SUITE/ BATHING

THOUGHTFUL
PROPORTIONS,
CONTRASTING
LAYERS

#### BI-LEVEL FLOOR FINISHES PLAN

HYATT TORONTO \_\_\_\_