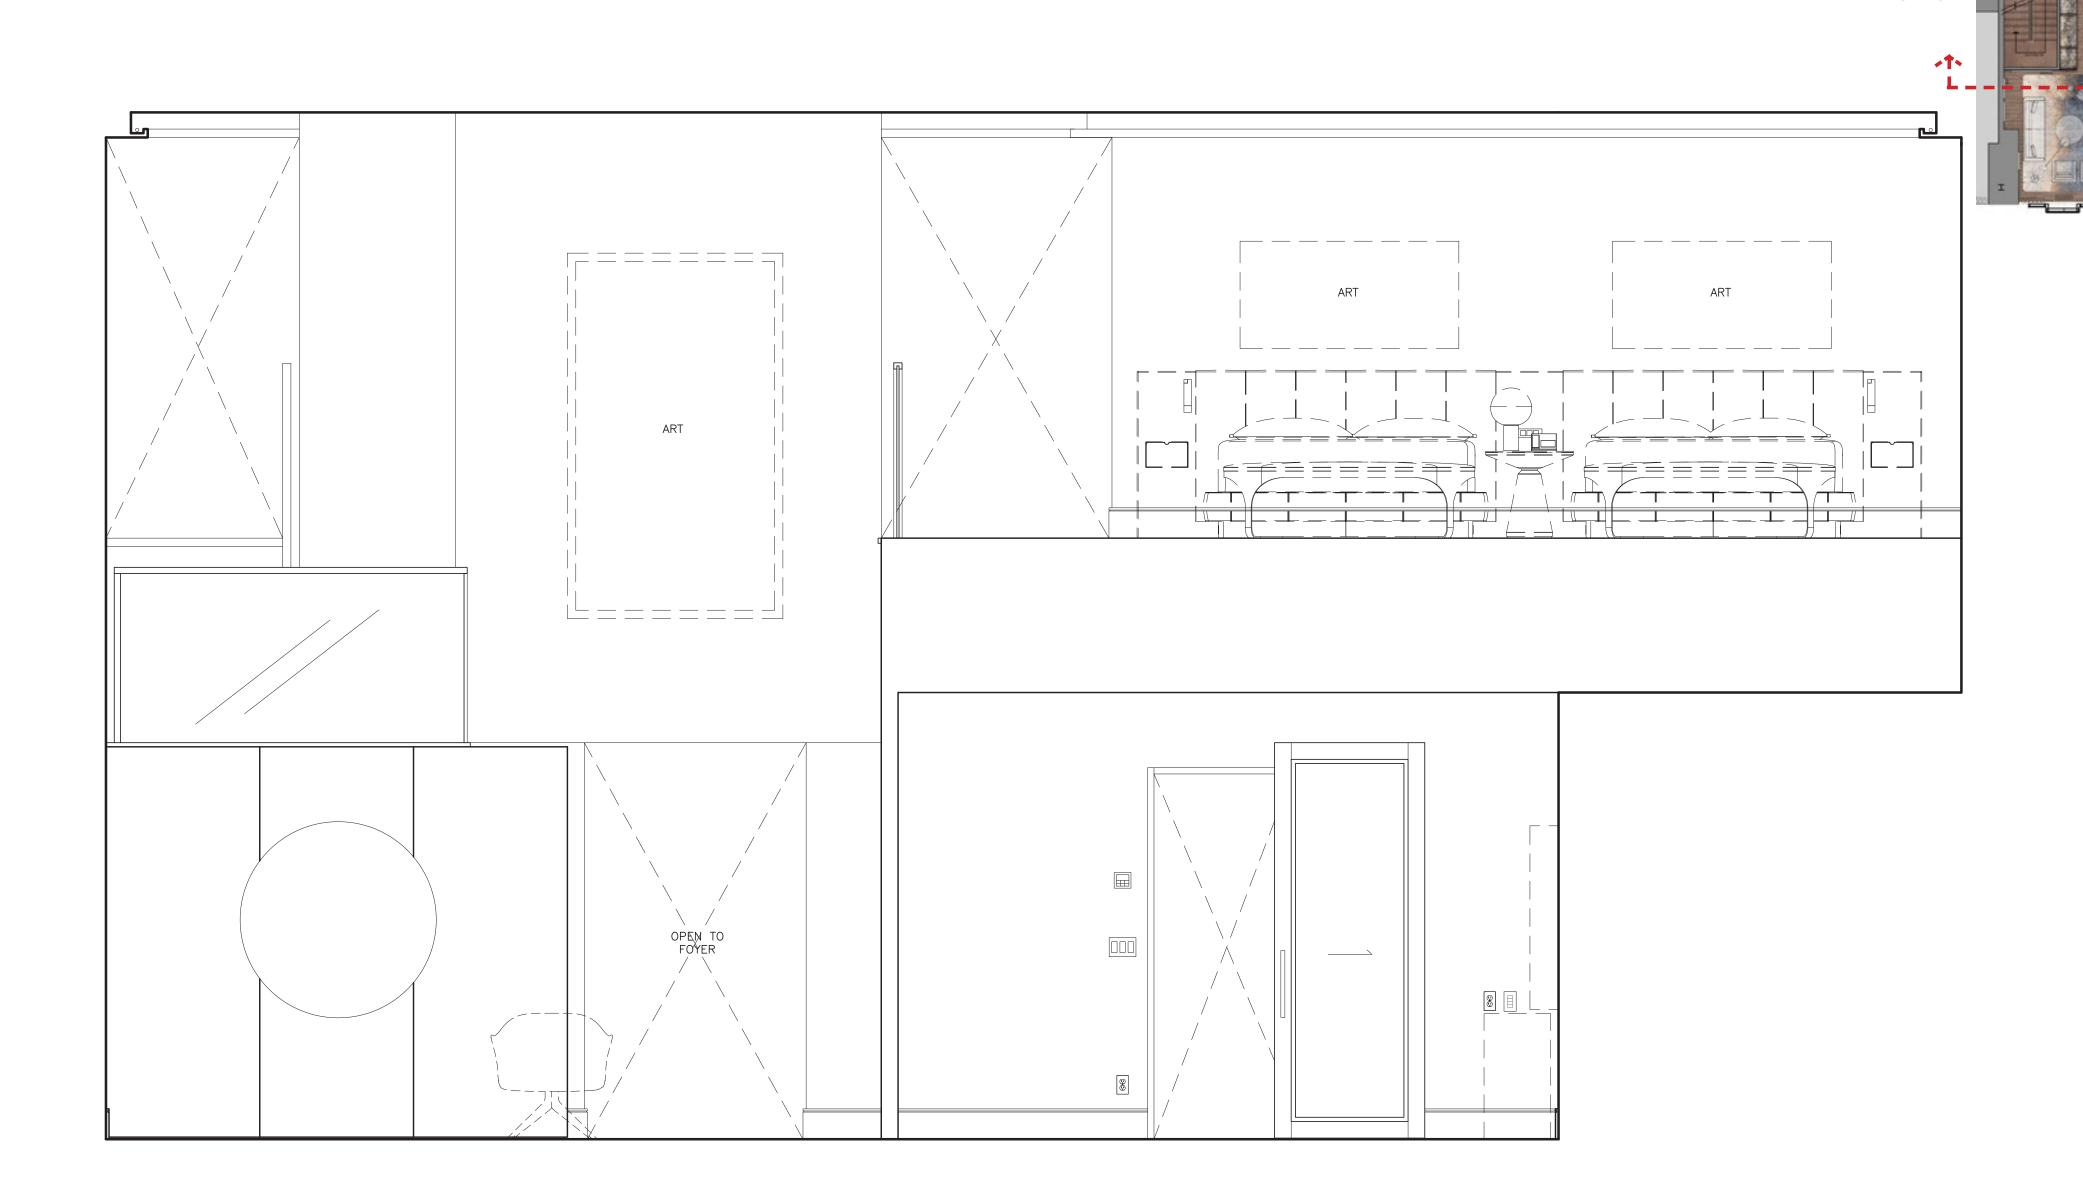

### BI-LEVEL WASHROOM STUDY

FIRST FLOOR

30\_

SECOND FLOOR

PARK HYATT TORONTO