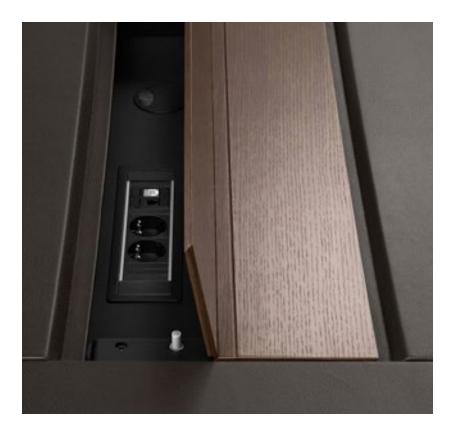

#### BI-LEVEL PANTRY

PLAN 19\_\_\_\_\_

#### BI-LEVEL PANTRY SPECIFICATIONS

MANUFACTURER: ALLIED MAKER PRODUCT: BRASS T2 SIZE: 25" x 16" FINISH: SATIN NICKEL

MANUFACTURER: GROHE
PRODUCT: SINGLE HANDLE KITCHEN
FAUCET
SIZE: 10 3/8" H X 8" L X 2" D
FINISH: POLISHED CHROME