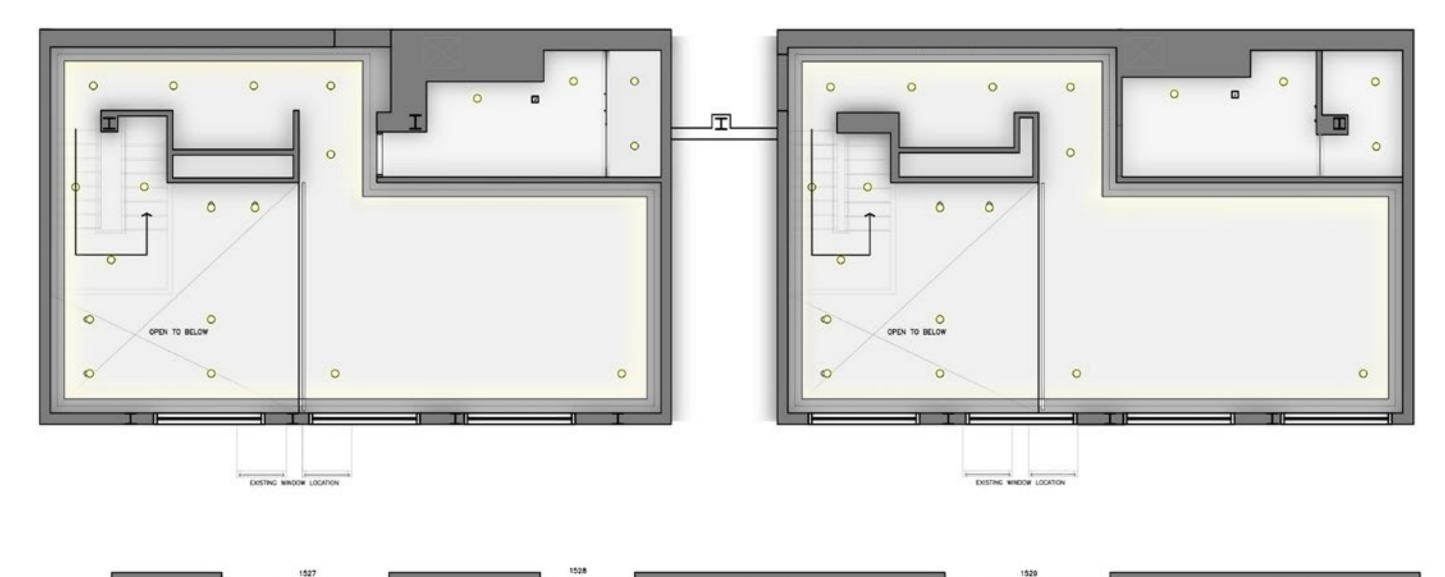

### BI-LEVEL REFLECTED CEILING PLAN

| RCP LEGEND |                           |
|------------|---------------------------|
| 0          | RECESSED FIXED DOWN LIGHT |
| J          | JUNCTION BOX              |
| ٥          | ADJUSTABLE LIGHT          |