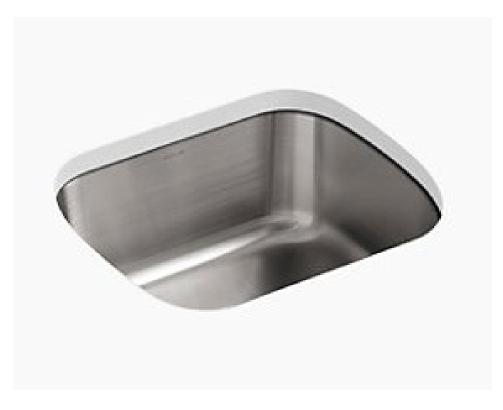

MANUFACTURER: EMTEK
PRODUCT: EDGE PULL
SIZE: 11 1/4"L X 1 3/4" P X 3/4" H X 1/16"T
FINISH: POLISHED CHROME

MANUFACTURER: EMTEK
PRODUCT: TRAIL PULL
SIZE: 10 5/8"L X 1 3/8" P
FINISH: POLISHED CHROME

DISTRIBUTOR: KOHLER
PRODUCT: UNDERTONE
SIZE: 18 1/2"L X 15 3/4" W X 8"D
FINISH: STAINLESS STEEL