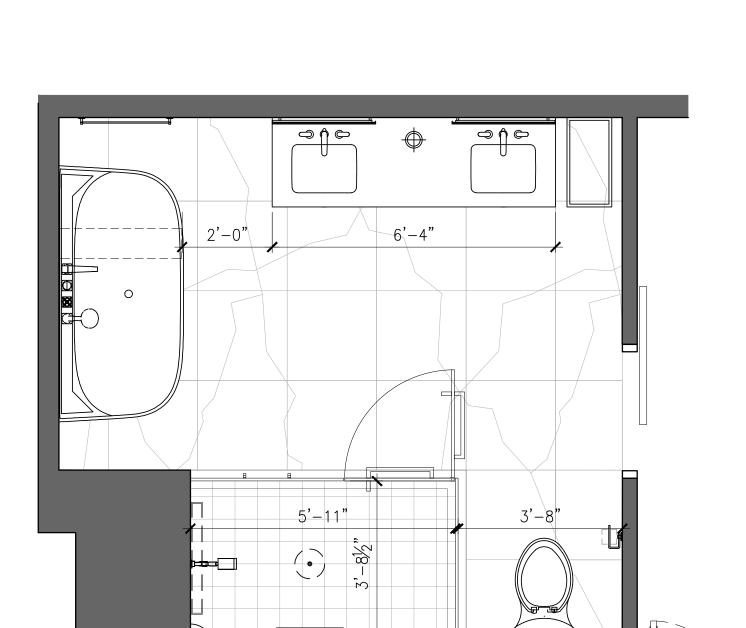

### BI-LEVEL WASHROOM STUDY

FIRST FLOOR

30\_

SECOND FLOOR

PARK HYATT TORONTO