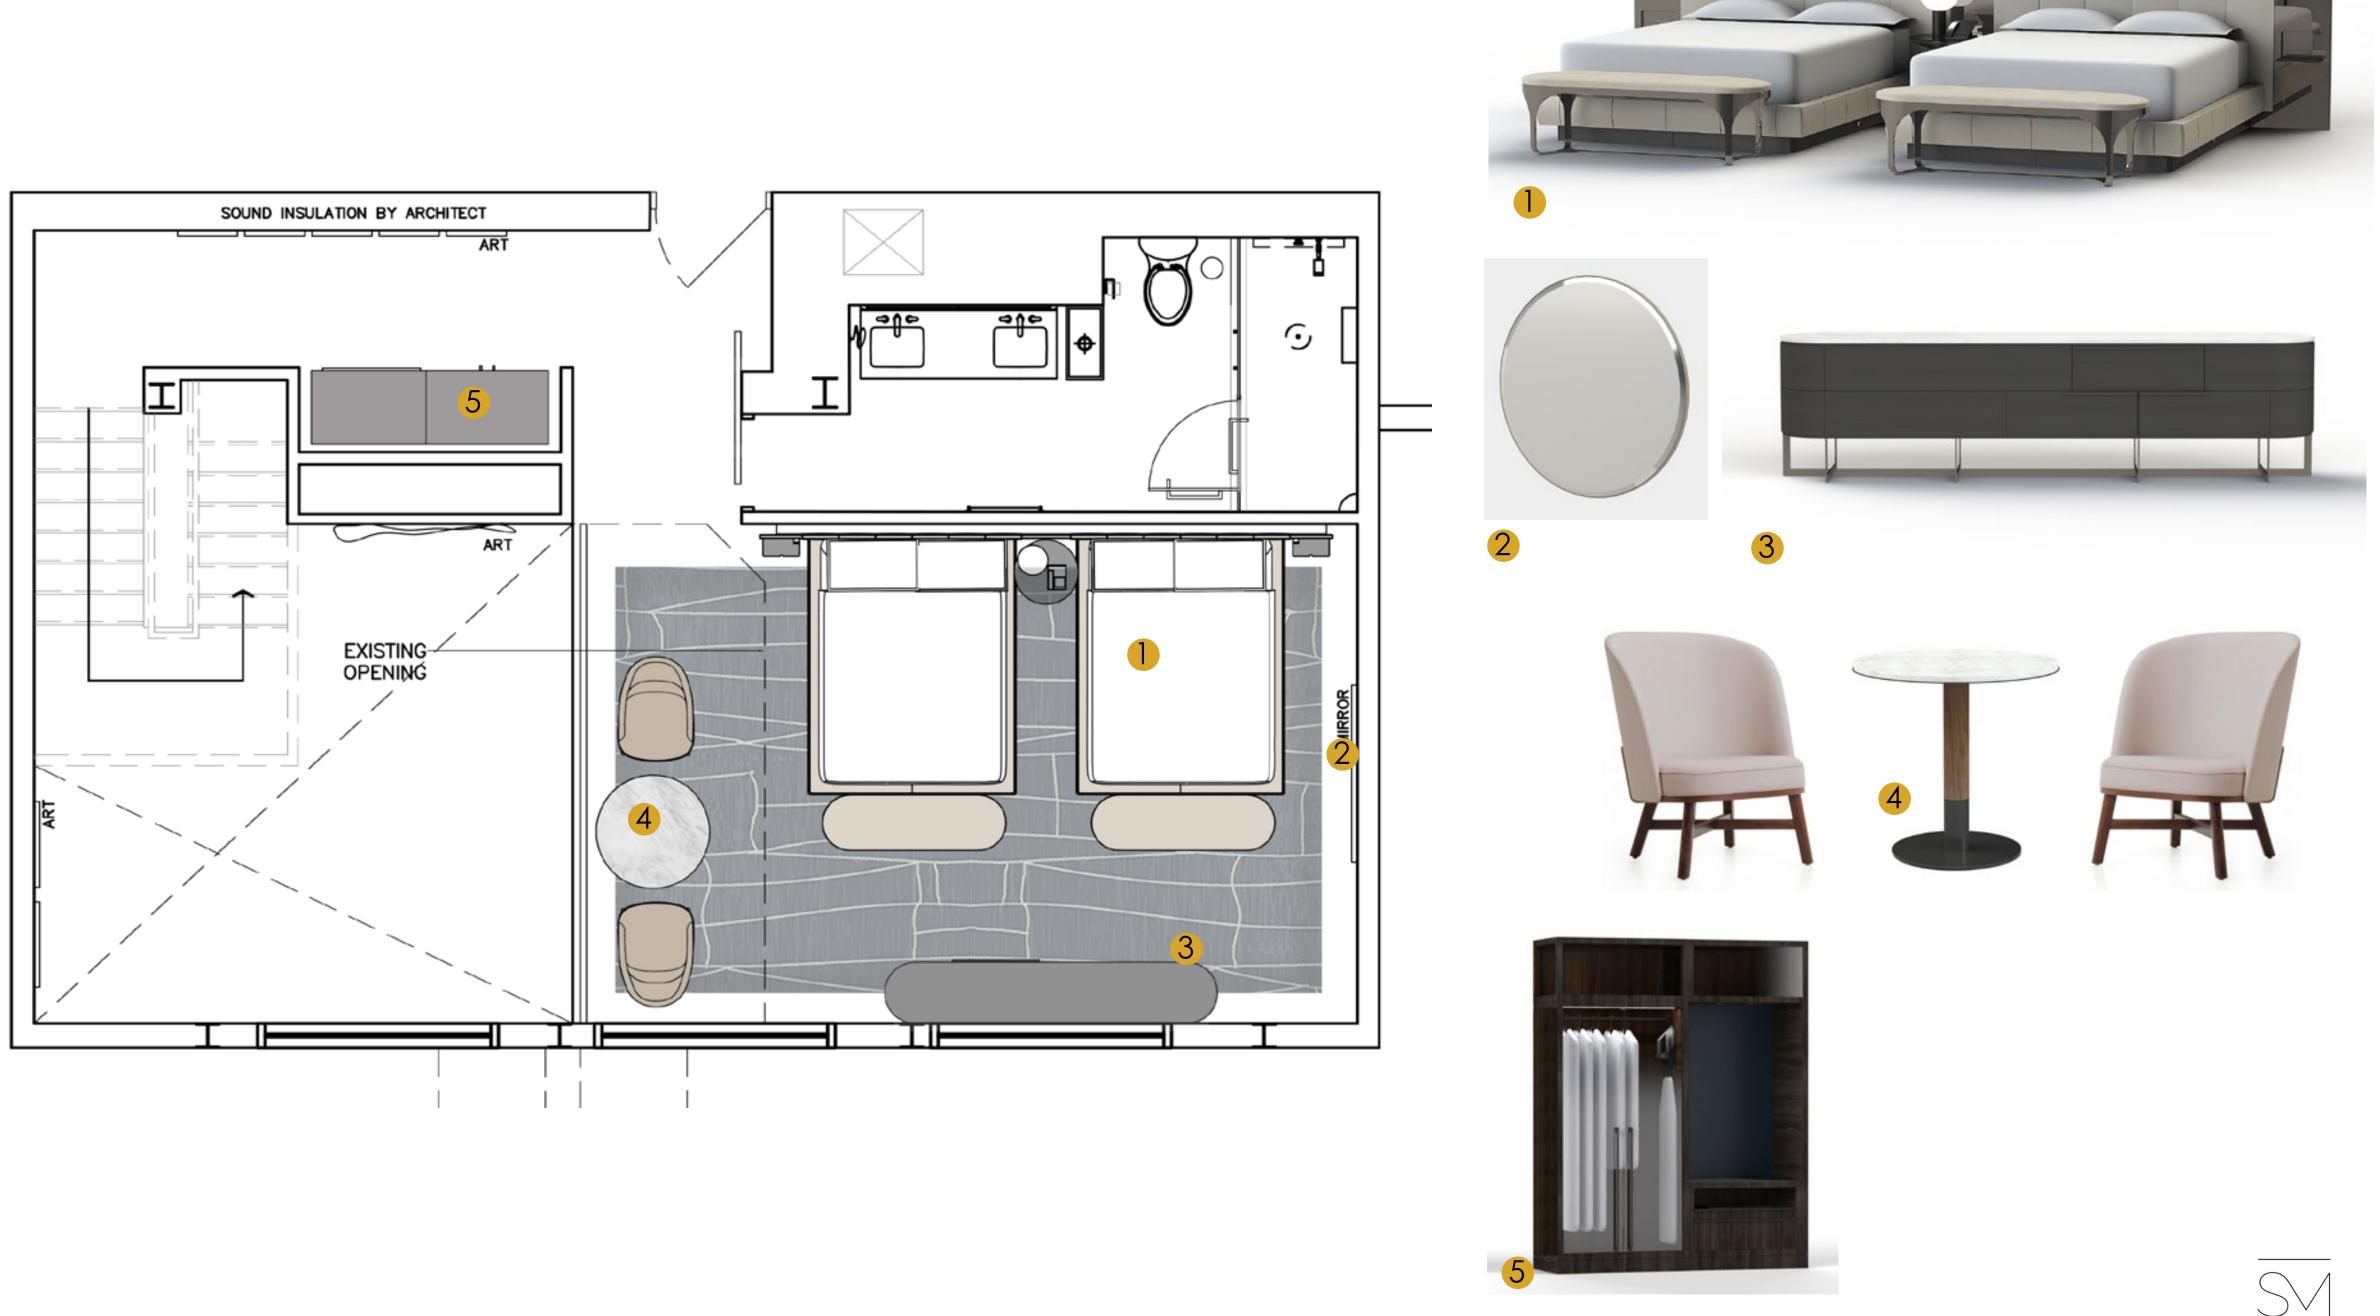

ODUCT: BRASS T2 SIZE: 25" x 16" FINISH: SATIN NICKEL



MANUFACTURER: GROHE
PRODUCT: SINGLE HANDLE KITCHEN
FAUCET
SIZE: 10 3/8" H X 8" L X 2" D
FINISH: POLISHED CHROME



MANUFACTURER: EMTEK
PRODUCT: EDGE PULL
SIZE: 11 1/4"L X 1 3/4" P X 3/4" H X 1/16"T
FINISH: POLISHED CHROME



MANUFACTURER: EMTEK
PRODUCT: TRAIL PULL
SIZE: 10 5/8"L X 1 3/8" P
FINISH: POLISHED CHROME



DISTRIBUTOR: KOHLER
PRODUCT: UNDERTONE
SIZE: 18 1/2"L X 15 3/4" W X 8"D
FINISH: STAINLESS STEEL

IYATT TORONTO —







CHYATT TORONTO



24\_\_\_\_\_\_ PARK HYATT T



25\_\_\_\_\_\_ PARK HYATT TO



ORONTO

26\_\_\_\_\_\_ PARK HYATT TORG



27\_



PARK HYATT TORONTO



### BI-LEVEL WASHROOM STUDY





FIRST FLOOR

30\_





SECOND FLOOR

PARK HYATT TORONTO



### BI-LEVEL FF&E LIVING AREA



PARK HYATT TORONTO

31