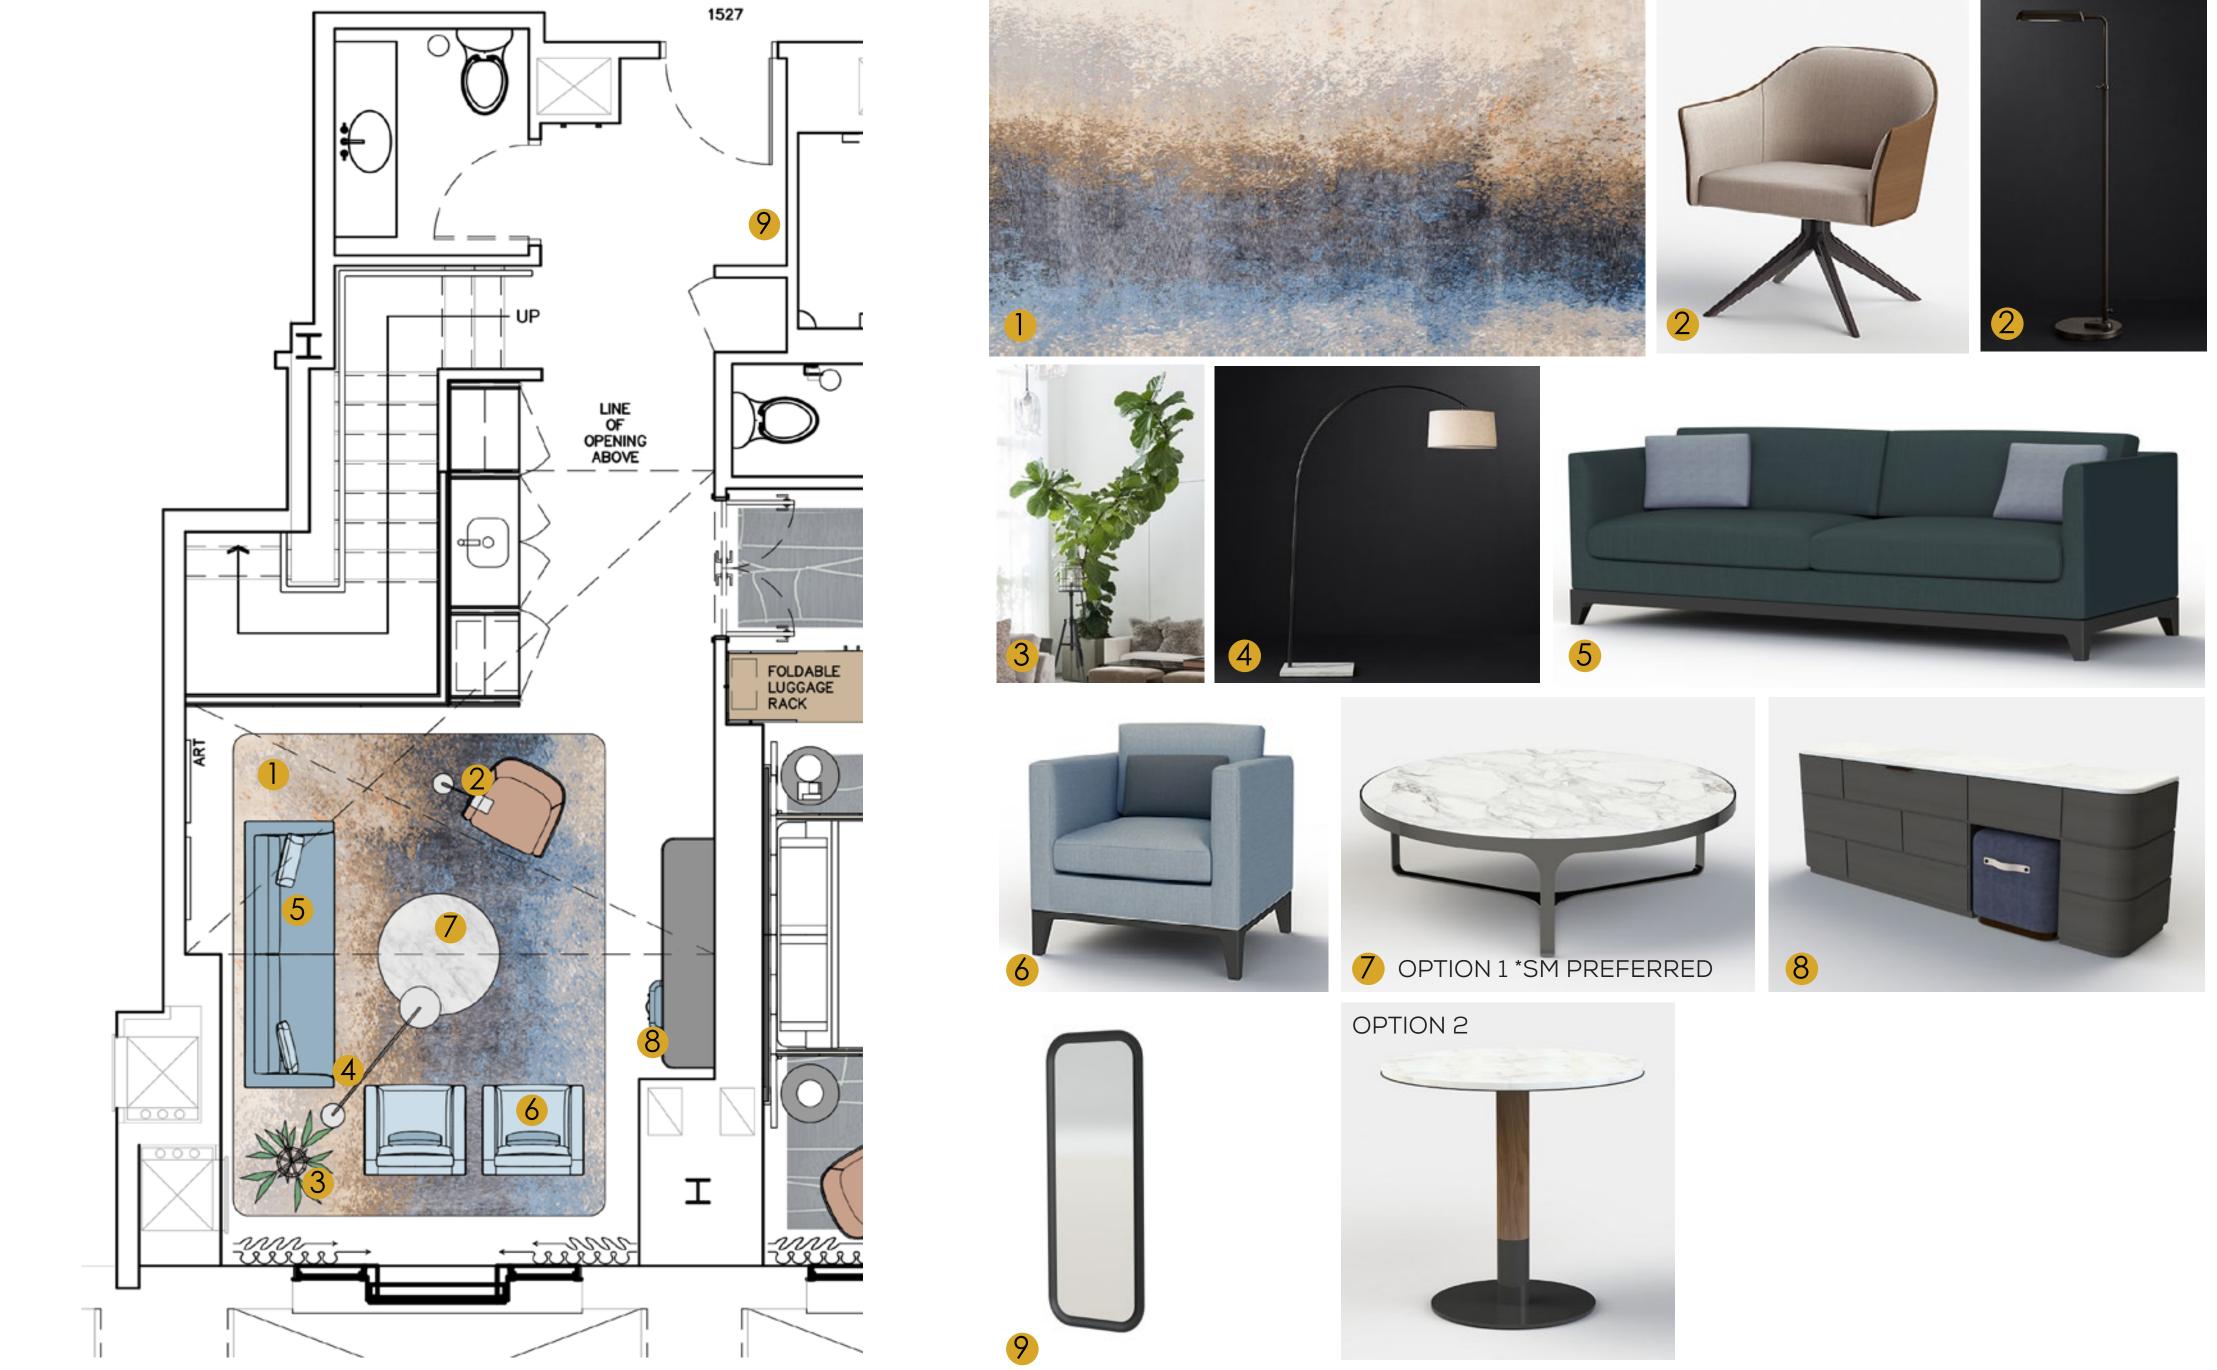

MANUFACTURER: ALLIED MAKER PRODUCT: BRASS T2 SIZE: 25" x 16" FINISH: SATIN NICKEL



MANUFACTURER: GROHE
PRODUCT: SINGLE HANDLE KITCHEN
FAUCET
SIZE: 10 3/8" H X 8" L X 2" D
FINISH: POLISHED CHROME



MANUFACTURER: EMTEK
PRODUCT: EDGE PULL
SIZE: 11 1/4"L X 1 3/4" P X 3/4" H X 1/16"T
FINISH: POLISHED CHROME



MANUFACTURER: EMTEK
PRODUCT: TRAIL PULL
SIZE: 10 5/8"L X 1 3/8" P
FINISH: POLISHED CHROME



DISTRIBUTOR: KOHLER
PRODUCT: UNDERTONE
SIZE: 18 1/2"L X 15 3/4" W X 8"D
FINISH: STAINLESS STEEL

IYATT TORONTO —







CHYATT TORONTO



24\_\_\_\_\_\_ PARK HYATT T



25\_\_\_\_\_\_ PARK HYATT TO



ORONTO

26\_\_\_\_\_\_ PARK HYATT TORG



27\_



PARK HYATT TORONTO



### BI-LEVEL WASHROOM STUDY





FIRST FLOOR

30\_





SECOND FLOOR

PARK HYATT TORONTO



### BI-LEVEL FF&E LIVING AREA



PARK HYATT TORONTO

31