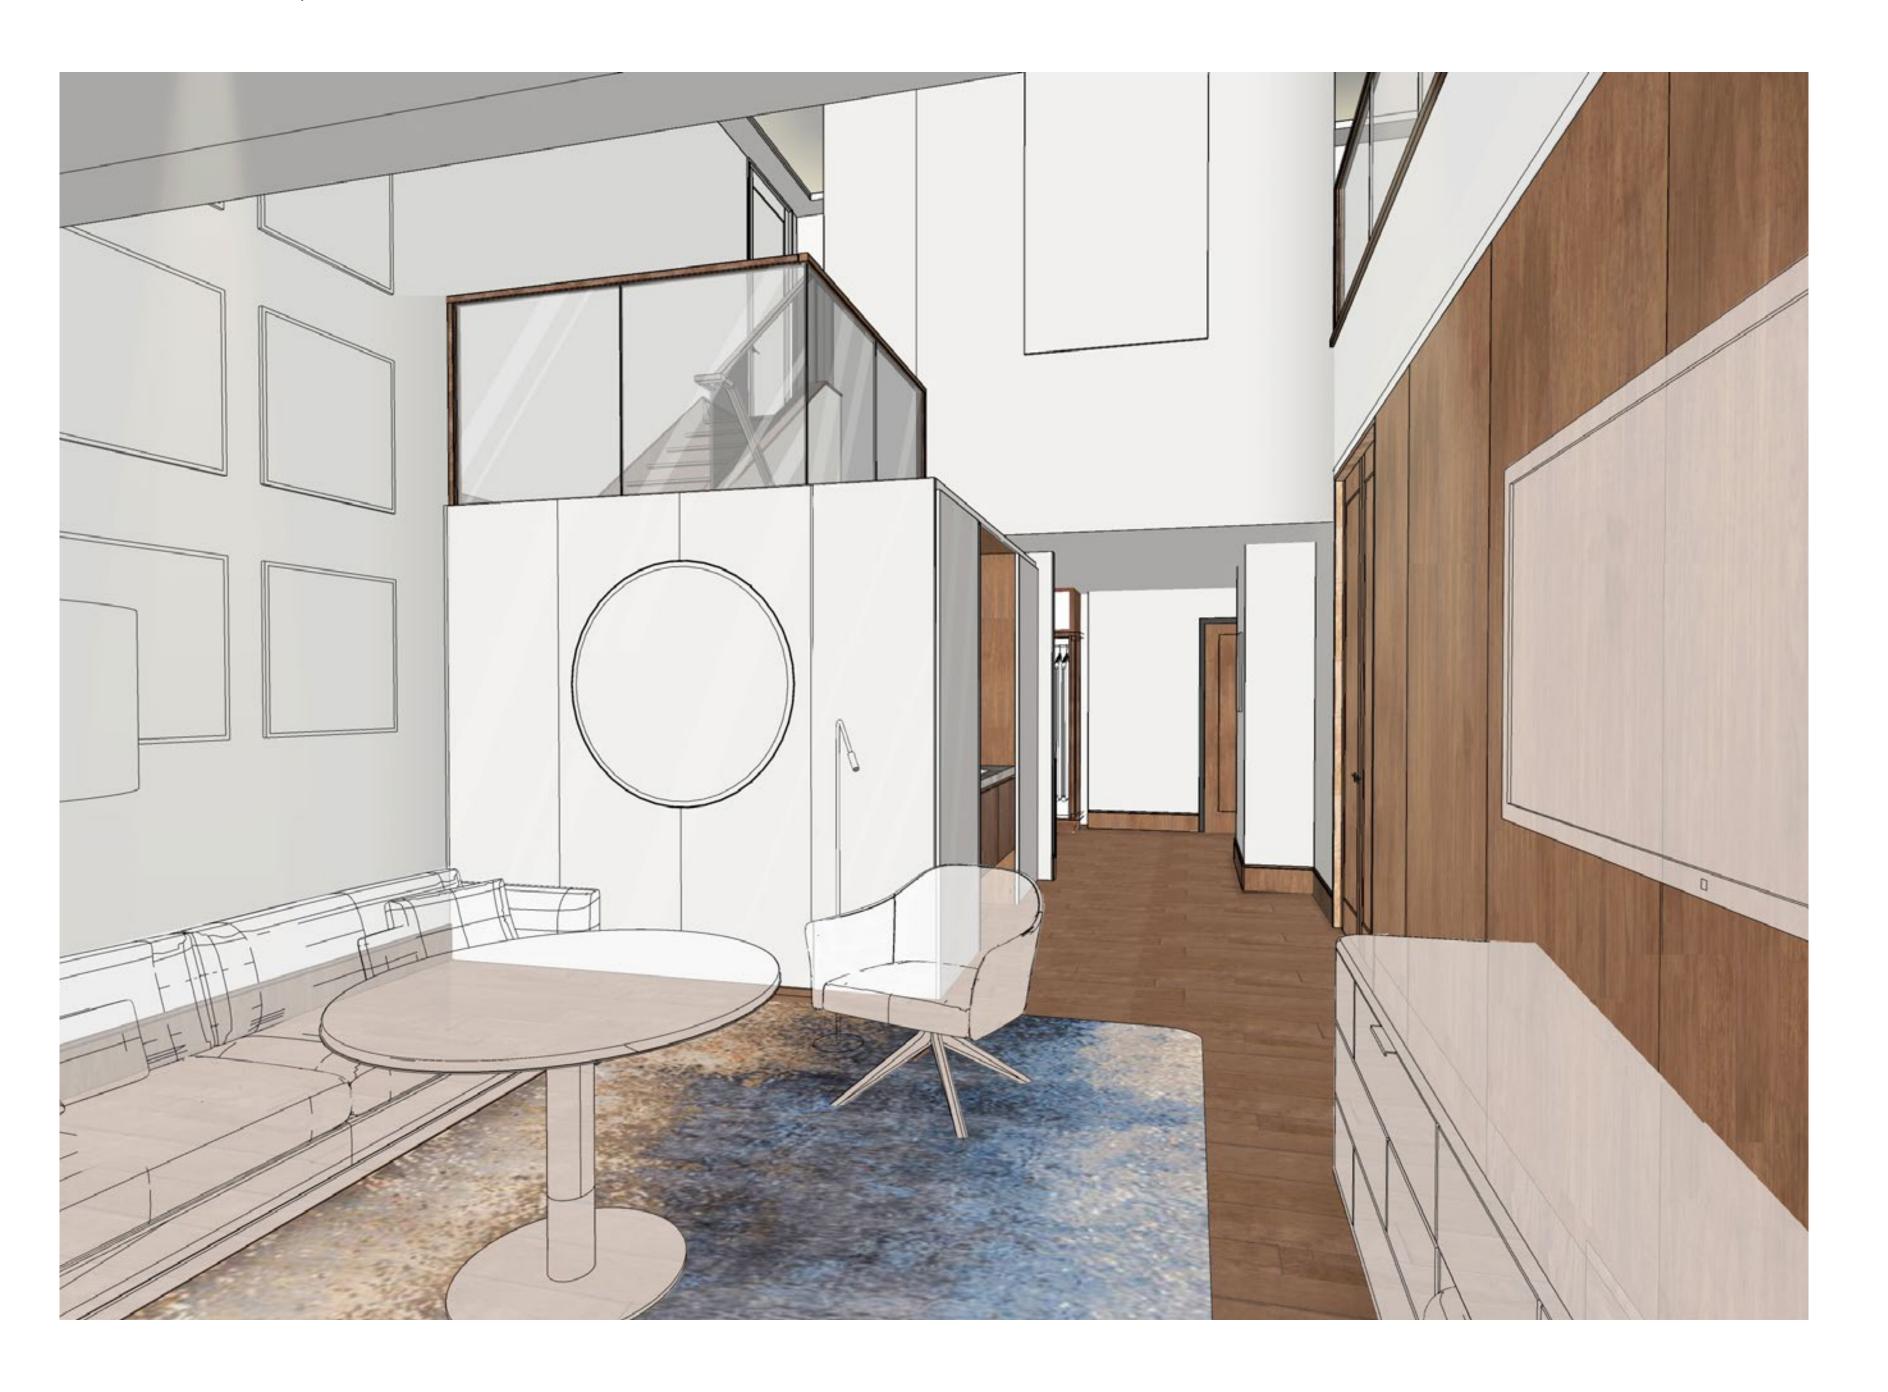

|
|------------|---------------------------|
| 0          | RECESSED FIXED DOWN LIGHT |
| J          | JUNCTION BOX              |
| ٥          | ADJUSTABLE LIGHT          |





HYATT TORONTO —

#### BI-LEVEL PANTRY



PLAN 19\_\_\_\_\_

#### BI-LEVEL PANTRY SPECIFICATIONS



MANUFACTURER: ALLIED MAKER PRODUCT: BRASS T2 SIZE: 25" x 16" FINISH: SATIN NICKEL



MANUFACTURER: GROHE
PRODUCT: SINGLE HANDLE KITCHEN
FAUCET
SIZE: 10 3/8" H X 8" L X 2" D
FINISH: POLISHED CHROME



MANUFACTURER: EMTEK
PRODUCT: EDGE PULL
SIZE: 11 1/4"L X 1 3/4" P X 3/4" H X 1/16"T
FINISH: POLISHED CHROME



MANUFACTURER: EMTEK
PRODUCT: TRAIL PULL
SIZE: 10 5/8"L X 1 3/8" P
FINISH: POLISHED CHROME



DISTRIBUTOR: KOHLER
PRODUCT: UNDERTONE
SIZE: 18 1/2"L X 15 3/4" W X 8"D
FINISH: STAINLESS STEEL

IYATT TORONTO —







CHYATT TORONTO



24\_\_\_\_\_\_ PARK HYATT T



25\_\_\_\_\_\_ PARK HYATT TO



ORONTO

26\_\_\_\_\_\_ PARK HYATT TORG



27\_



PARK HYATT TORONTO



### BI-LEVEL WASHROOM STUDY





FIRST FLOOR

30\_





SECOND FLOOR

PARK HYATT TORONTO



### BI-LEVEL FF&E LIVING AREA



PARK HYATT TORONTO

31