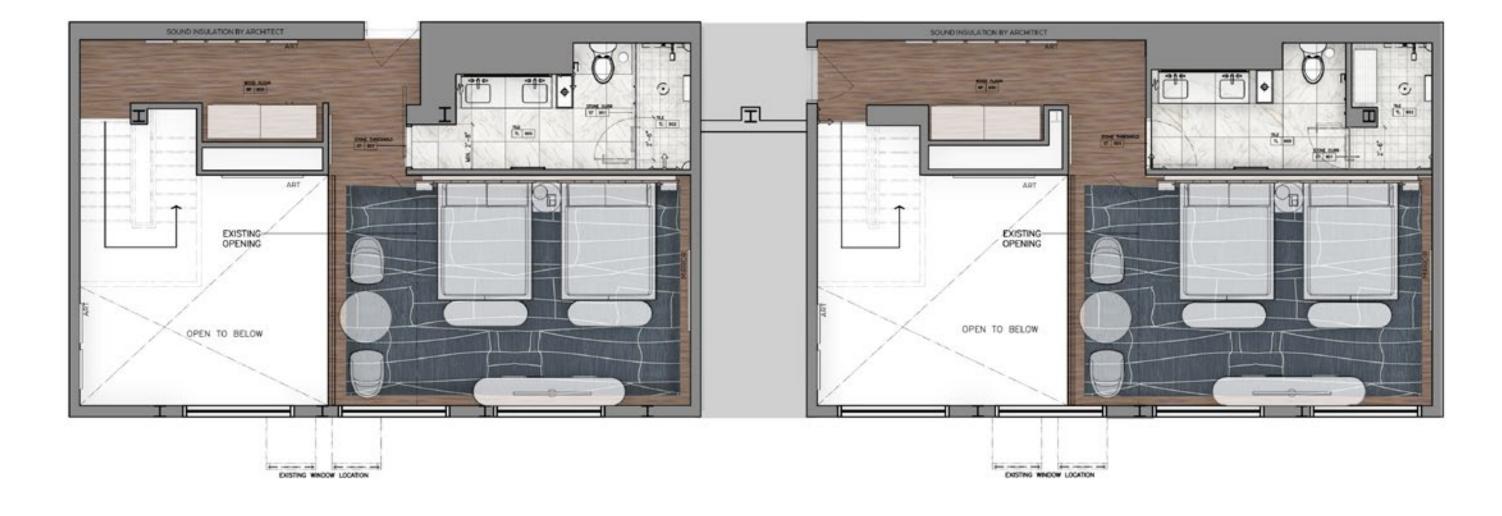

es they have.....



HYATT TORONTO \_\_\_\_











Warm woods are layered with curated Canadian art and soft residential lighting to create calm and intimate experiences

## THE JOURNEY GUESTROOM / FOYER











REFINED LUXURY

COMFORT

GATHERING







RESIDENTIAL RICHNESS

BOLD & FUNCTIONAL

LOCALLY INSPIRED











9 \_\_\_\_\_\_ PARK HYATT













SOPHISTICATION

TIMELESS MODERN

VERSATILE

TORONTO SV

10\_\_\_\_\_\_ PARK HYATT TOF







CURATED DETAILS

RESIDENTIAL-INSPIRED

ELEGANT







YATT TORONTO SV

11 \_\_\_\_\_\_ PARK HYATT TO

INTIMATE
SEAMLESS TRANSITION
FUNCTIONAL













# A "HOME AWAY FROM HOME"







YATT TORONTO S

## THE JOURNEY GUESTROOM & SUITE/ BATHING











THOUGHTFUL
PROPORTIONS,
CONTRASTING
LAYERS



#### BI-LEVEL FLOOR FINISHES PLAN





HYATT TORONTO \_\_\_\_

### BI-LEVEL REFLECTED CEILING PLAN



| RCP LEGEND |                           |
|------------|---------------------------|
| 0          | RECESSED FIXED DOWN LIGHT |
| J          | JUNCTION BOX              |
| ٥          | ADJUSTABLE LIGHT          |





HYATT TORONTO —

#### BI-LEVEL PANTRY



PLAN 19\_\_\_\_\_

#### BI-LEVEL PANTRY SPECIFICATIONS



MANUFACTURER: ALLIED MAKER PRODUCT: BRASS T2 SIZE: 25" x 16" FINISH: SATIN NICKEL



MANUFACTURER: GROHE
PRODUCT: SINGLE HANDLE KITCHEN
FAUCET
SIZE: 10 3/8" H X 8" L X 2" D
FINISH: POLISHED CHROME



MANUFACTURER: EMTEK
PRODUCT: EDGE PULL
SIZE: 11 1/4"L X 1 3/4" P X 3/4" H X 1/16"T
FINISH: POLISHED CHROME



MANUFACTURER: EMTEK
PRODUCT: TRAIL PULL
SIZE: 10 5/8"L X 1 3/8" P
FINISH: POLISHED CHROME



DISTRIBUTOR