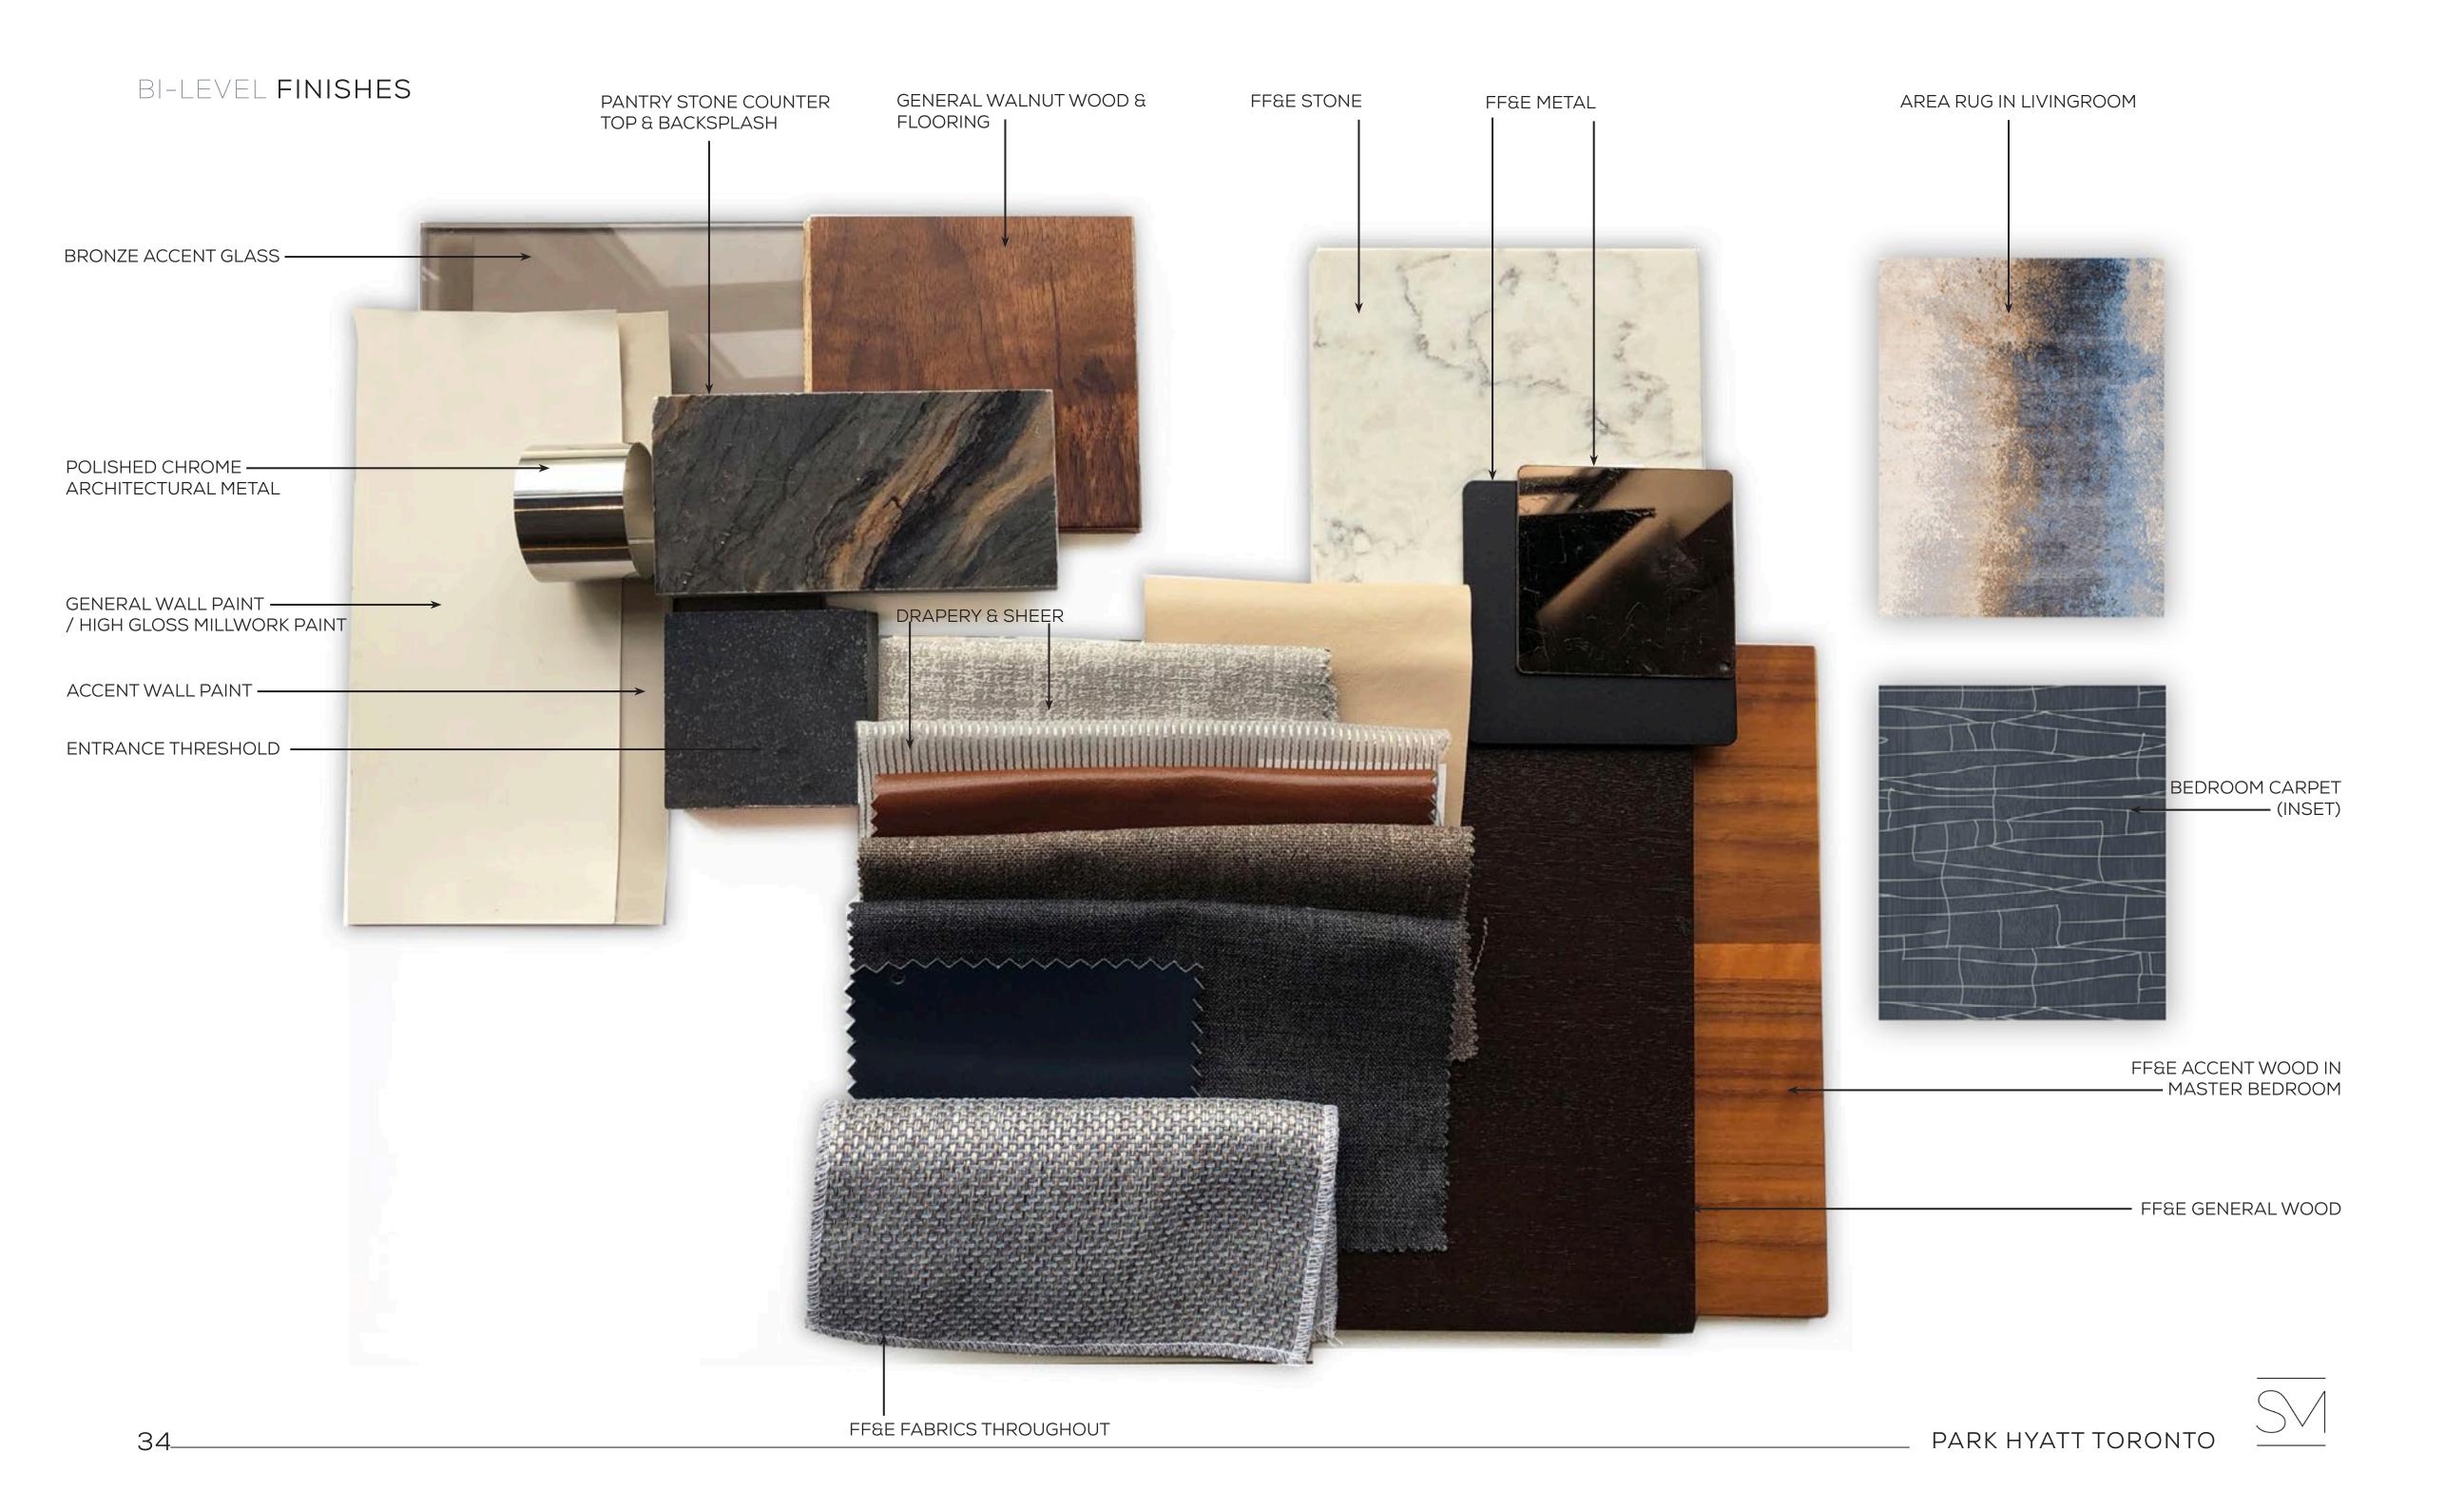

UCT: BRASS T2 SIZE: 25" x 16" FINISH: SATIN NICKEL



MANUFACTURER: GROHE
PRODUCT: SINGLE HANDLE KITCHEN
FAUCET
SIZE: 10 3/8" H X 8" L X 2" D
FINISH: POLISHED CHROME



MANUFACTURER: EMTEK
PRODUCT: EDGE PULL
SIZE: 11 1/4"L X 1 3/4" P X 3/4" H X 1/16"T
FINISH: POLISHED CHROME



MANUFACTURER: EMTEK
PRODUCT: TRAIL PULL
SIZE: 10 5/8"L X 1 3/8" P
FINISH: POLISHED CHROME



DISTRIBUTOR: KOHLER
PRODUCT: UNDERTONE
SIZE: 18 1/2"L X 15 3/4" W X 8"D
FINISH: STAINLESS STEEL

IYATT TORONTO —







CHYATT TORONTO



24\_\_\_\_\_\_ PARK HYATT T



25\_\_\_\_\_\_ PARK HYATT TO



ORONTO

26\_\_\_\_\_\_ PARK HYATT TORG



27\_



PARK HYATT TORONTO



### BI-LEVEL WASHROOM STUDY





FIRST FLOOR

30\_





SECOND FLOOR

PARK HYATT TORONTO



### BI-LEVEL FF&E LIVING AREA



PARK HYATT TORONTO

31