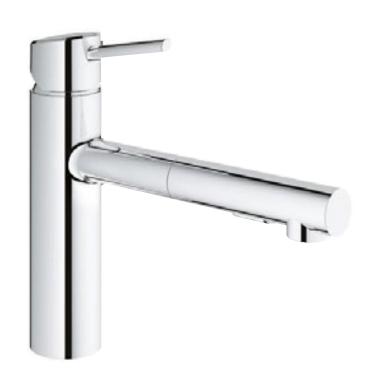

#### BI-LEVEL PANTRY SPECIFICATIONS

MANUFACTURER: ALLIED MAKER PRODUCT: BRASS T2 SIZE: 25" x 16" FINISH: SATIN NICKEL

MANUFACTURER: GROHE
PRODUCT: SINGLE HANDLE KITCHEN
FAUCET
SIZE: 10 3/8" H X 8" L X 2" D
FINISH: POLISHED CHROME