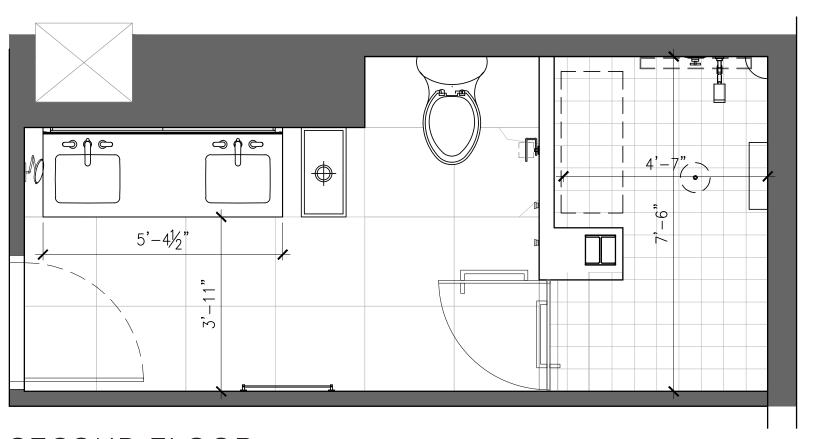

### BI-LEVEL WASHROOM STUDY

FIRST FLOOR

30\_

SECOND FLOOR

PARK HYATT TORONTO