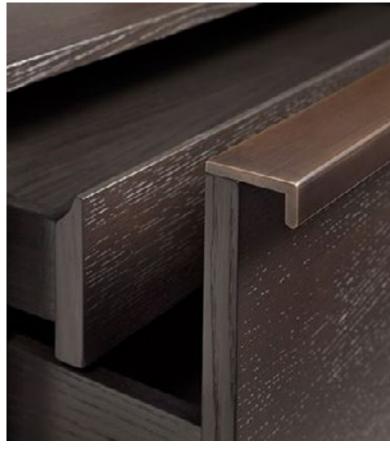

MANUFACTURER: EMTEK
PRODUCT: EDGE PULL
SIZE: 11 1/4"L X 1 3/4" P X 3/4" H X 1/16"T
FINISH: POLISHED CHROME

MANUFACTURER: EMTEK
PRODUCT: TRAIL PULL
SIZE: 10 5/8"L X 1 3/8" P
FINISH: POLISHED CHROME

DISTRIBUTOR: KOHLER
PRODUCT: UNDERTONE
SIZE: 18 1/2"L X 15 3/4" W X 8"D
FINISH: STAINLESS STEEL