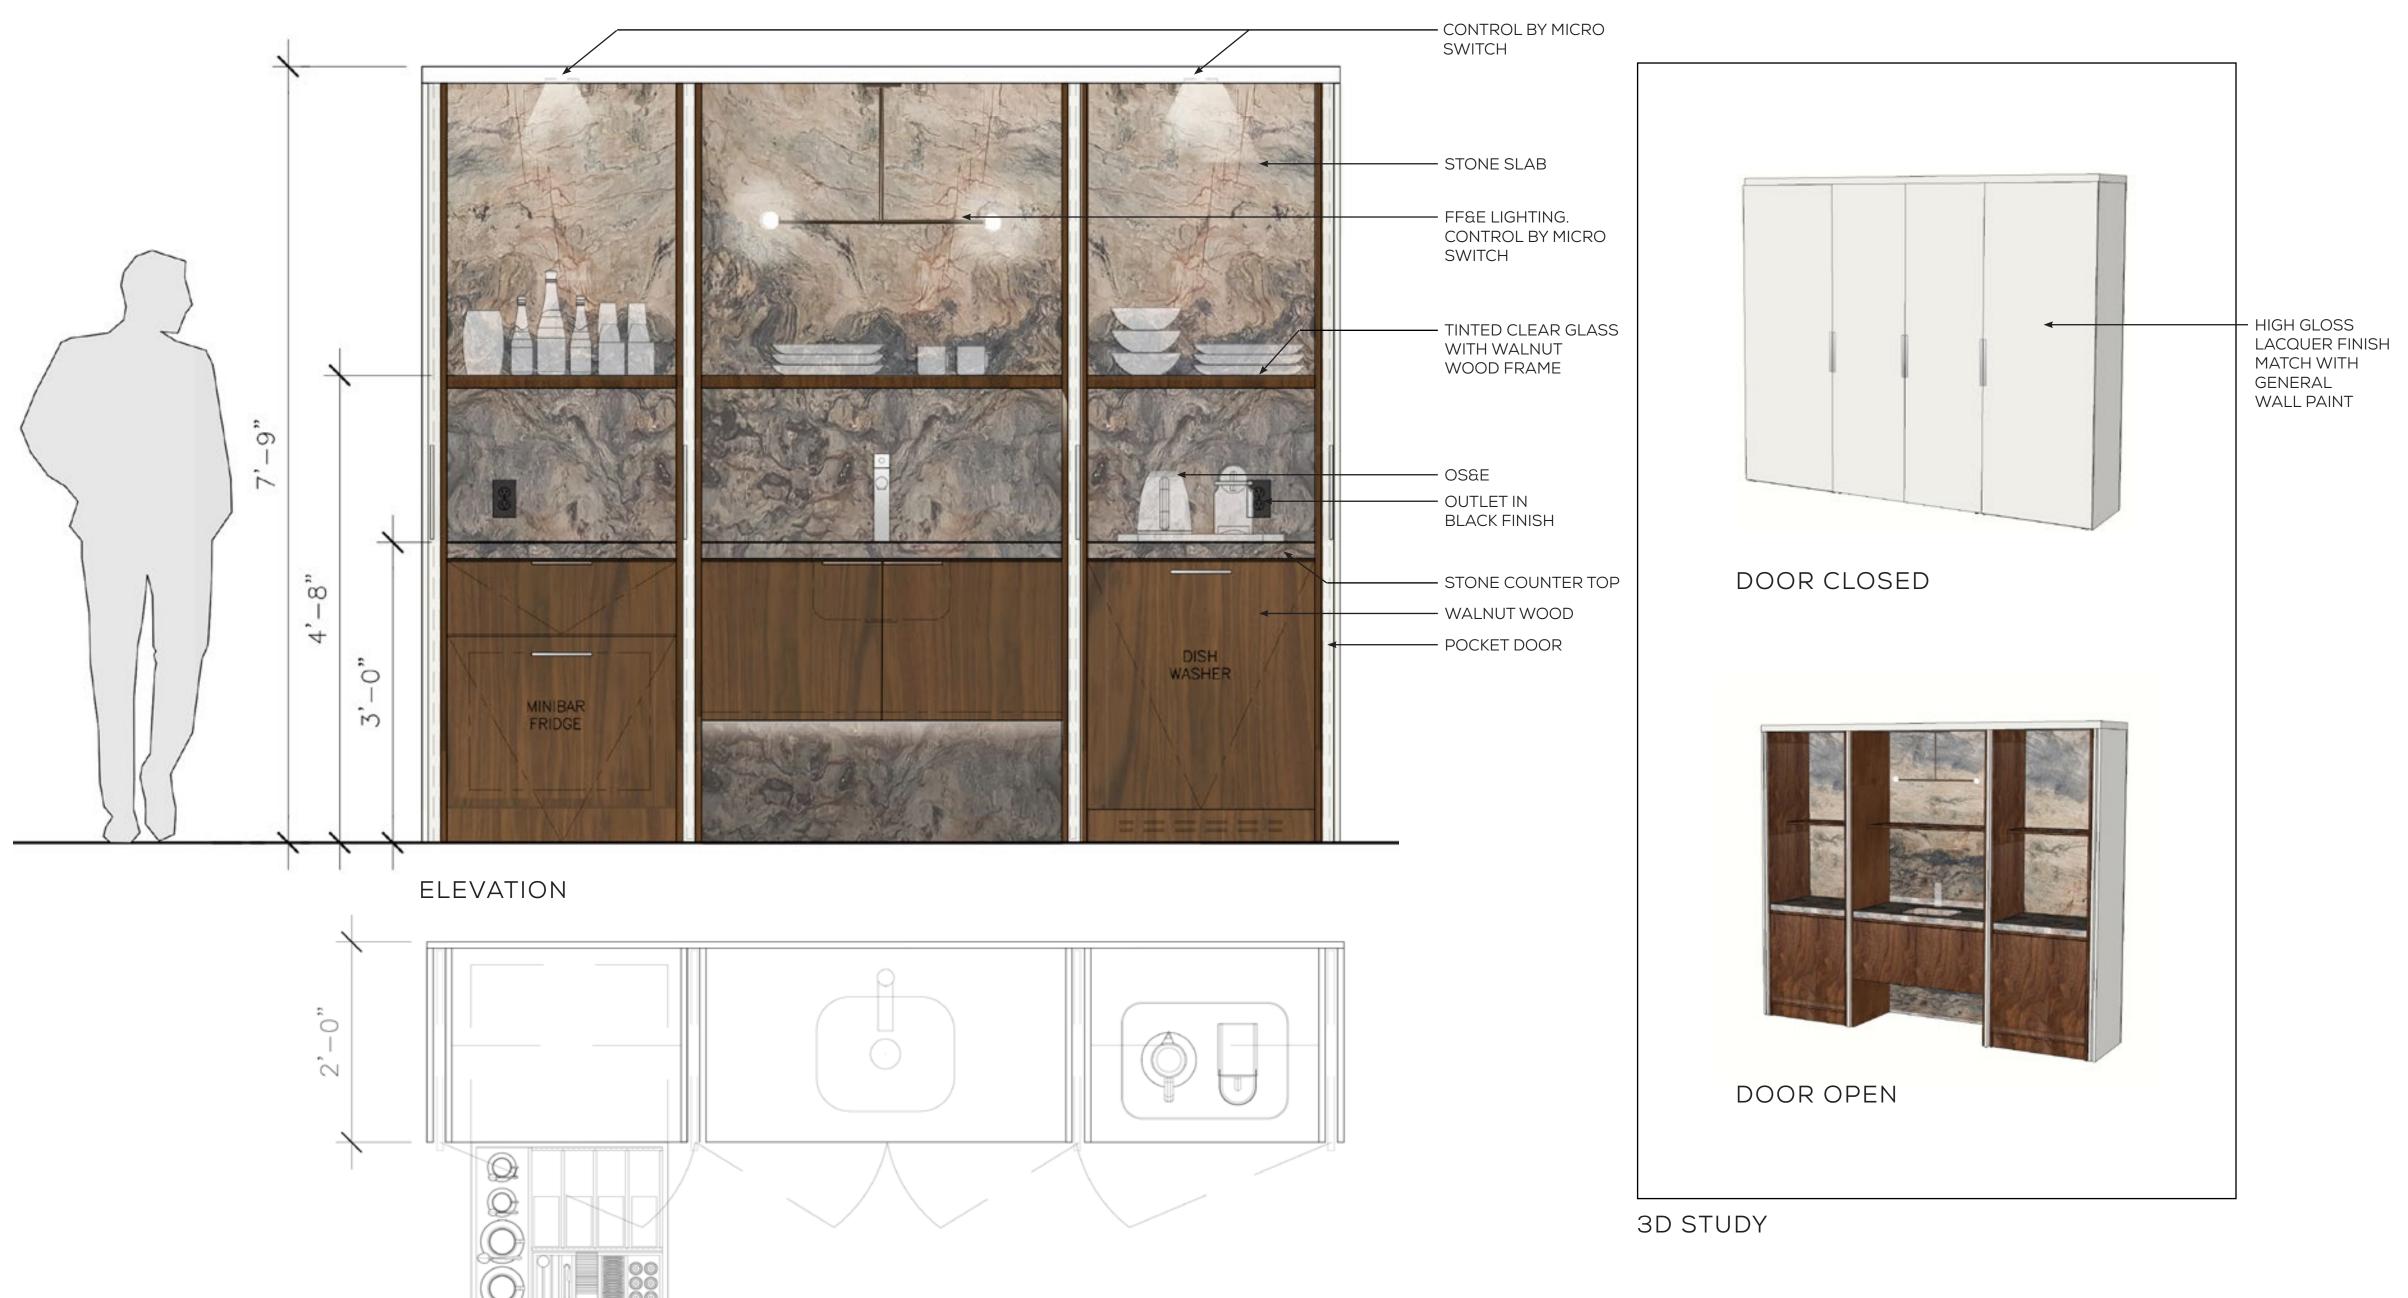

#### BI-LEVEL PANTRY

PLAN 19\_\_\_\_\_

#### BI-LEVEL PANTRY SPECIFICATIONS

MANUFACTURER: ALLIED MAKER PRODUCT: BRASS T2 SIZE: 25" x 16" FINISH: SATIN NICKEL

MANUFACTURER: GROHE
PRODUCT: SINGLE HANDLE KITCHEN
FAUCET
SIZE: 10 3/8" H X 8" L X 2" D
FINISH: POLISHED CHROME

MANUFACTURER: EMTEK
PRODUCT: EDGE PULL
SIZE: 11 1/4"L X 1 3/4" P X 3/4" H X 1/16"T
FINISH: POLISHED CHROME

MANUFACTURER: EMTEK
PRODUCT: TRAIL PULL
SIZE: 10 5/8"L X 1 3/8" P
FINISH: POLISHED CHROME

DISTRIBUTOR: KOHLER
PRODUCT: UNDERTONE
SIZE: 18 1/2"L X 15 3/4" W X 8"D
FINISH: STAINLESS STEEL