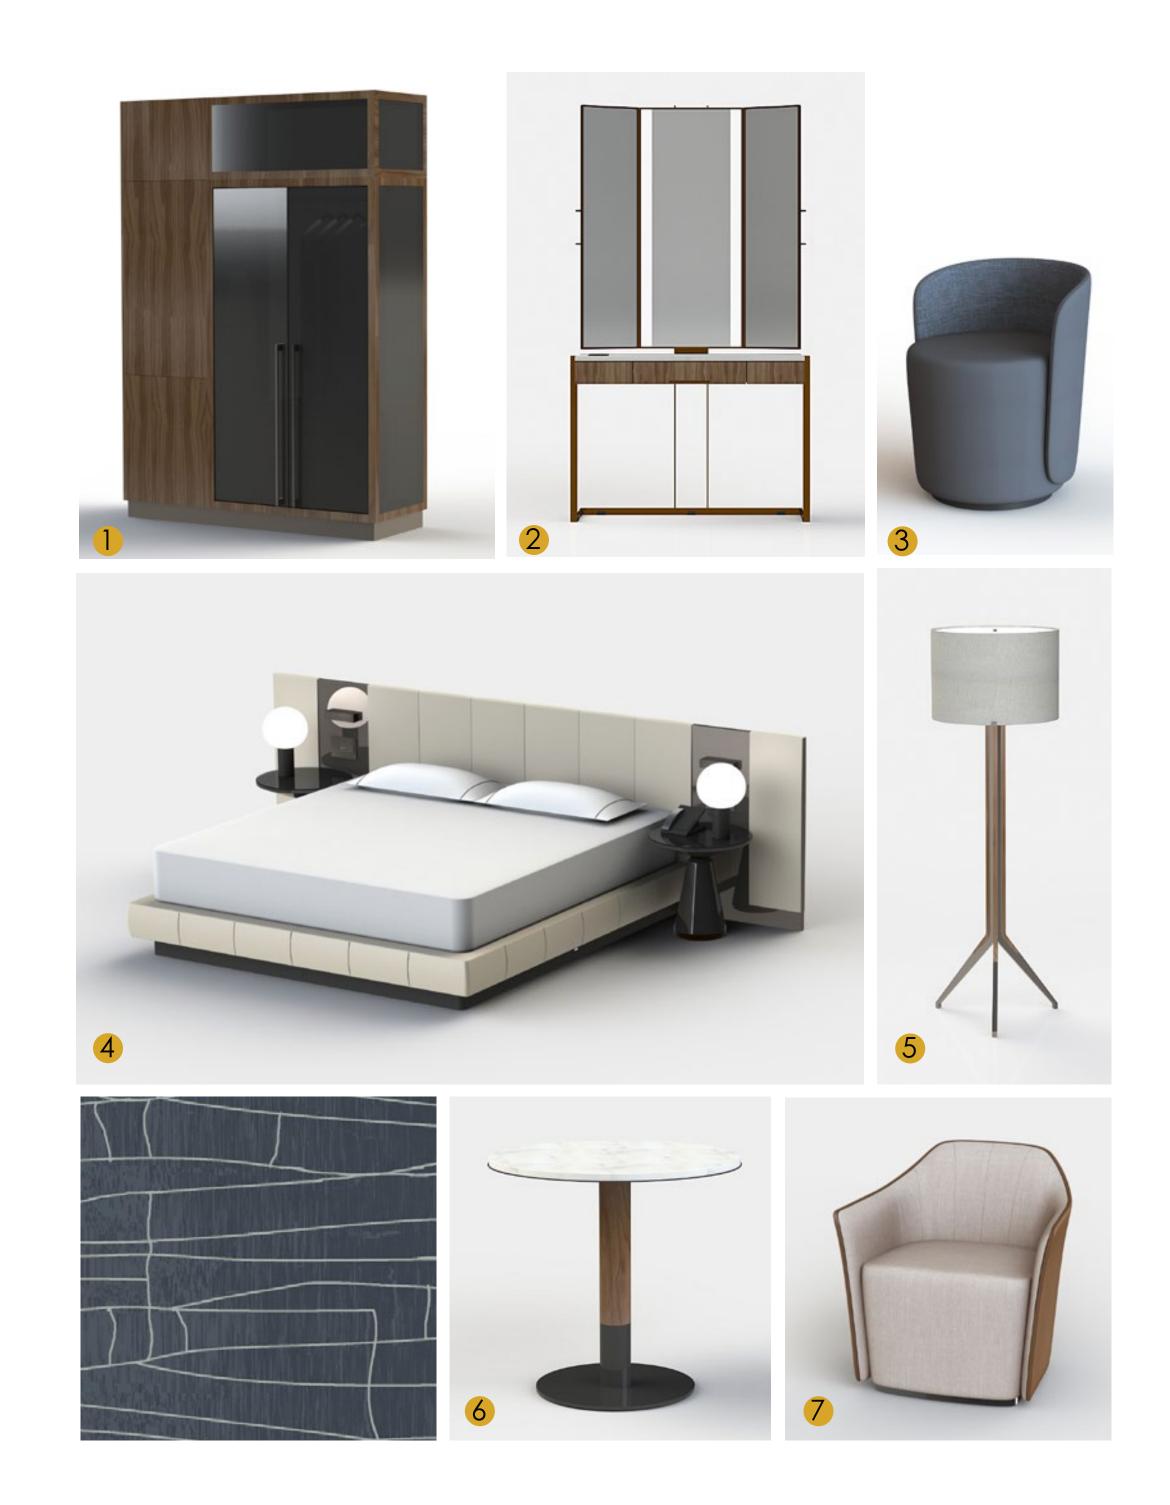

## THE JOURNEY GUESTROOM & SUITE/ BATHING

THOUGHTFUL
PROPORTIONS,
CONTRASTING
LAYERS

#### BI-LEVEL FLOOR FINISHES PLAN

HYATT TORONTO \_\_\_\_