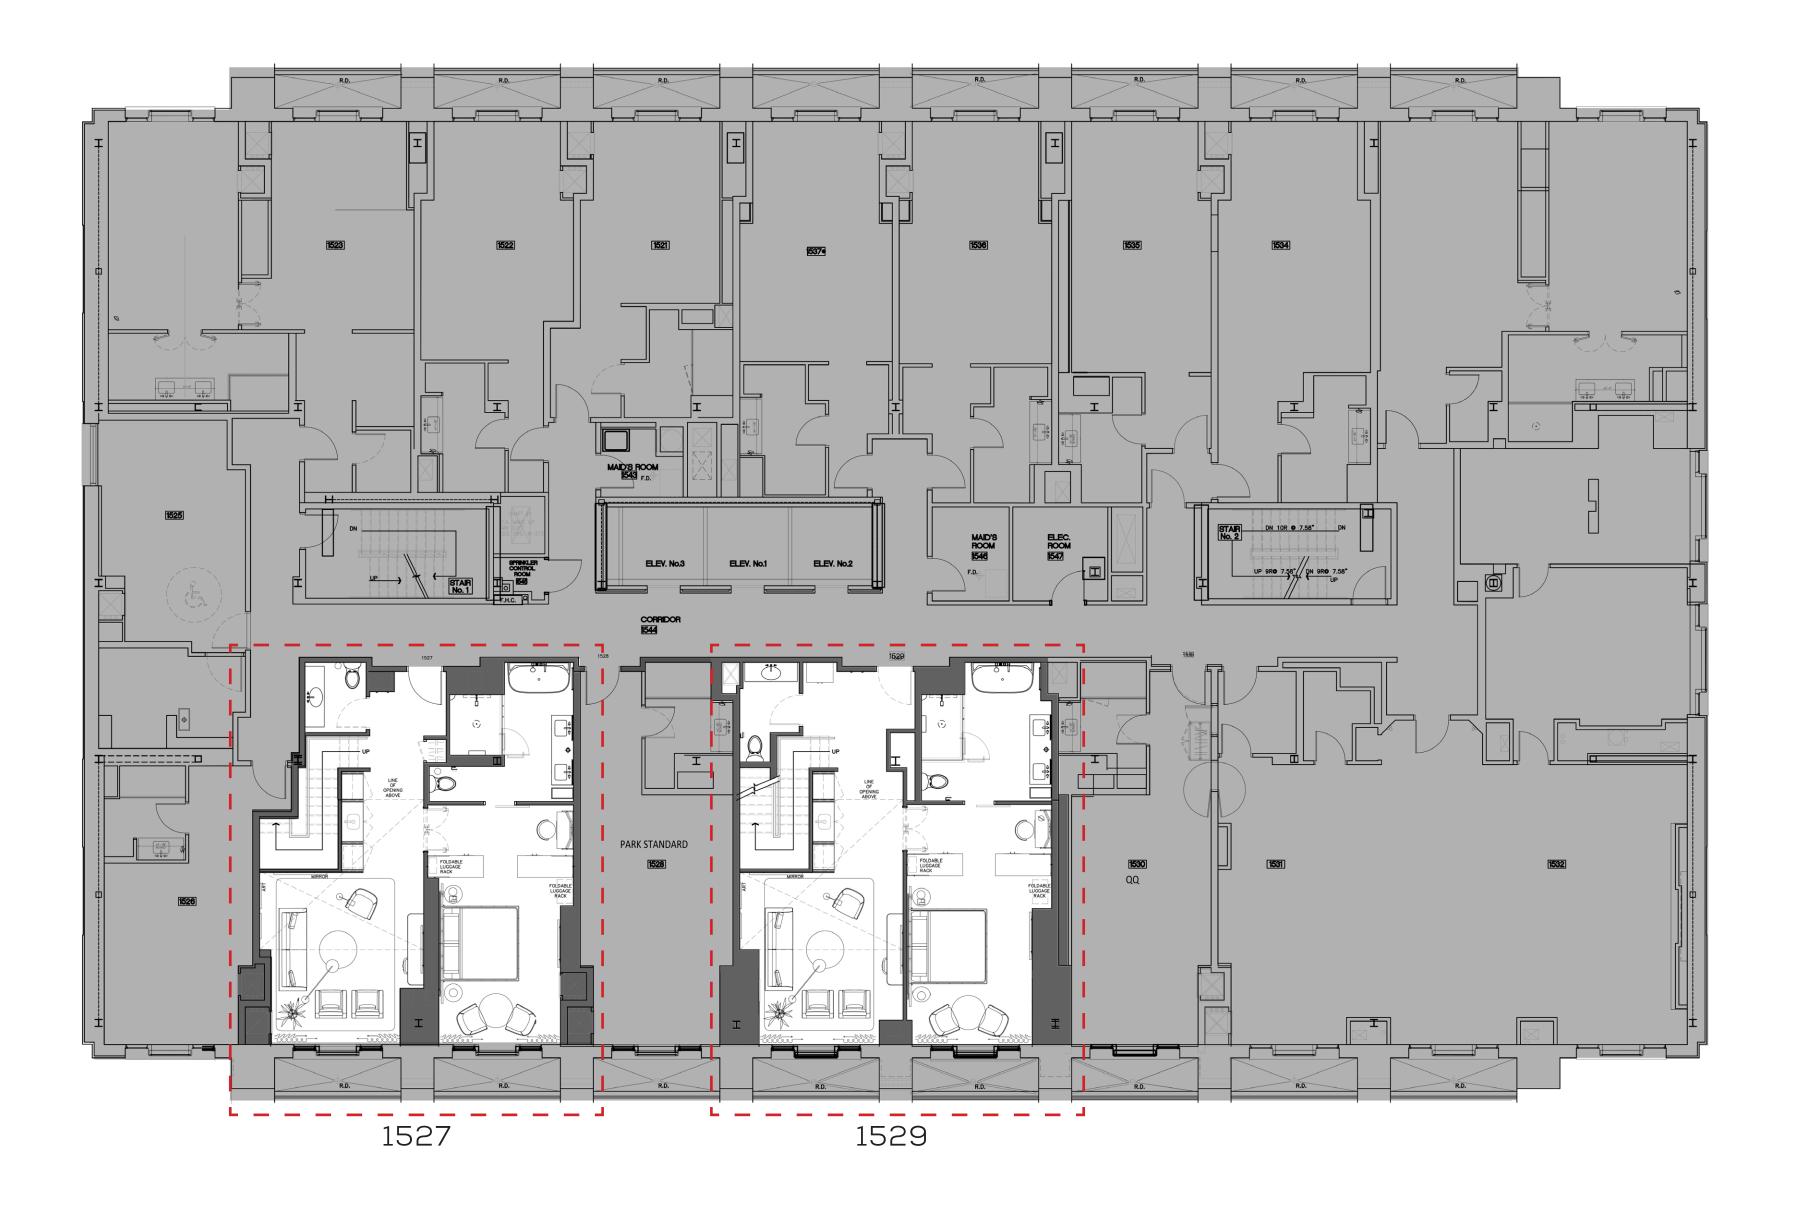

of the places they see, the experiences they have.....



HYATT TORONTO \_\_\_\_











Warm woods are layered with curated Canadian art and soft residential lighting to create calm and intimate experiences

## THE JOURNEY GUESTROOM / FOYER











REFINED LUXURY

COMFORT

GATHERING







RESIDENTIAL RICHNESS

BOLD & FUNCTIONAL

LOCALLY INSPIRED











9 \_\_\_\_\_\_ PARK HYATT













SOPHISTICATION

TIMELESS MODERN

VERSATILE

TORONTO SV

10\_\_\_\_\_\_ PARK HYATT TOF







CURATED DETAILS

RESIDENTIAL-INSPIRED

ELEGANT







YATT TORONTO SV

11 \_\_\_\_\_\_ PARK HYATT TO

INTIMATE
SEAMLESS TRANSITION
FUNCTIONAL













# A "HOME AWAY FROM HOME"







YATT TORONTO S

## THE JOURNEY GUESTROOM & SUITE/ BATHING











THOUGHTFUL
PROPORTIONS,
CONTRASTING
LAYERS



#### BI-LEVEL FLOOR FINISHES PLAN





HYATT TORONTO \_\_\_\_

### BI-LEVEL REFLECTED CEILING PLAN



| RCP LEGEND |                           |
|------------|---------------------------|
| 0          | RECESSED FIXED DOWN LIGHT |
| J          | JUNCTION BOX              |
| ٥          | ADJUSTABLE LIGHT          |





HYATT TORONTO —

#### BI-LEVEL PANTRY



PLAN 19\_\_\_\_\_

#### BI-LEVEL PANTRY SPECIFICATIONS



MANUFACTURER: ALLIED MAKER PRODUCT: BRASS T2 SIZE: 25" x 16" FINISH: SATIN NICKEL



MANUFACTURER: GROHE
PRODUCT: SINGLE HANDLE KITCHEN
FAUCET
SIZE: 10 3/8" H X 8" L X 2" D
FINISH: POLISHED CHROME



MANUFACTURER: EMTEK
PRODUCT: EDGE PULL
SIZE: 11 1/4"L X 1 3/4" P X 3/4" H X 1/16"T
FINISH: POLISHED CHROME



MANUFACTURER: EMTEK
PRODUCT: TRAIL PULL
SIZE: 10 5/8"L X 1 3/8" P
F