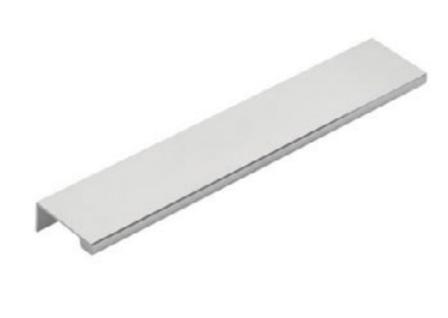

MANUFACTURER: EMTEK
PRODUCT: EDGE PULL
SIZE: 11 1/4"L X 1 3/4" P X 3/4" H X 1/16"T
FINISH: POLISHED CHROME

MANUFACTURER: EMTEK
PRODUCT: TRAIL PULL
SIZE: 10 5/8"L X 1 3/8" P
FINISH: POLISHED CHROME

DISTRIBUTOR: KOHLER
PRODUCT: UNDERTONE
SIZE: 18 1/2"L X 15 3/4" W X 8"D
FINISH: STAINLESS STEEL