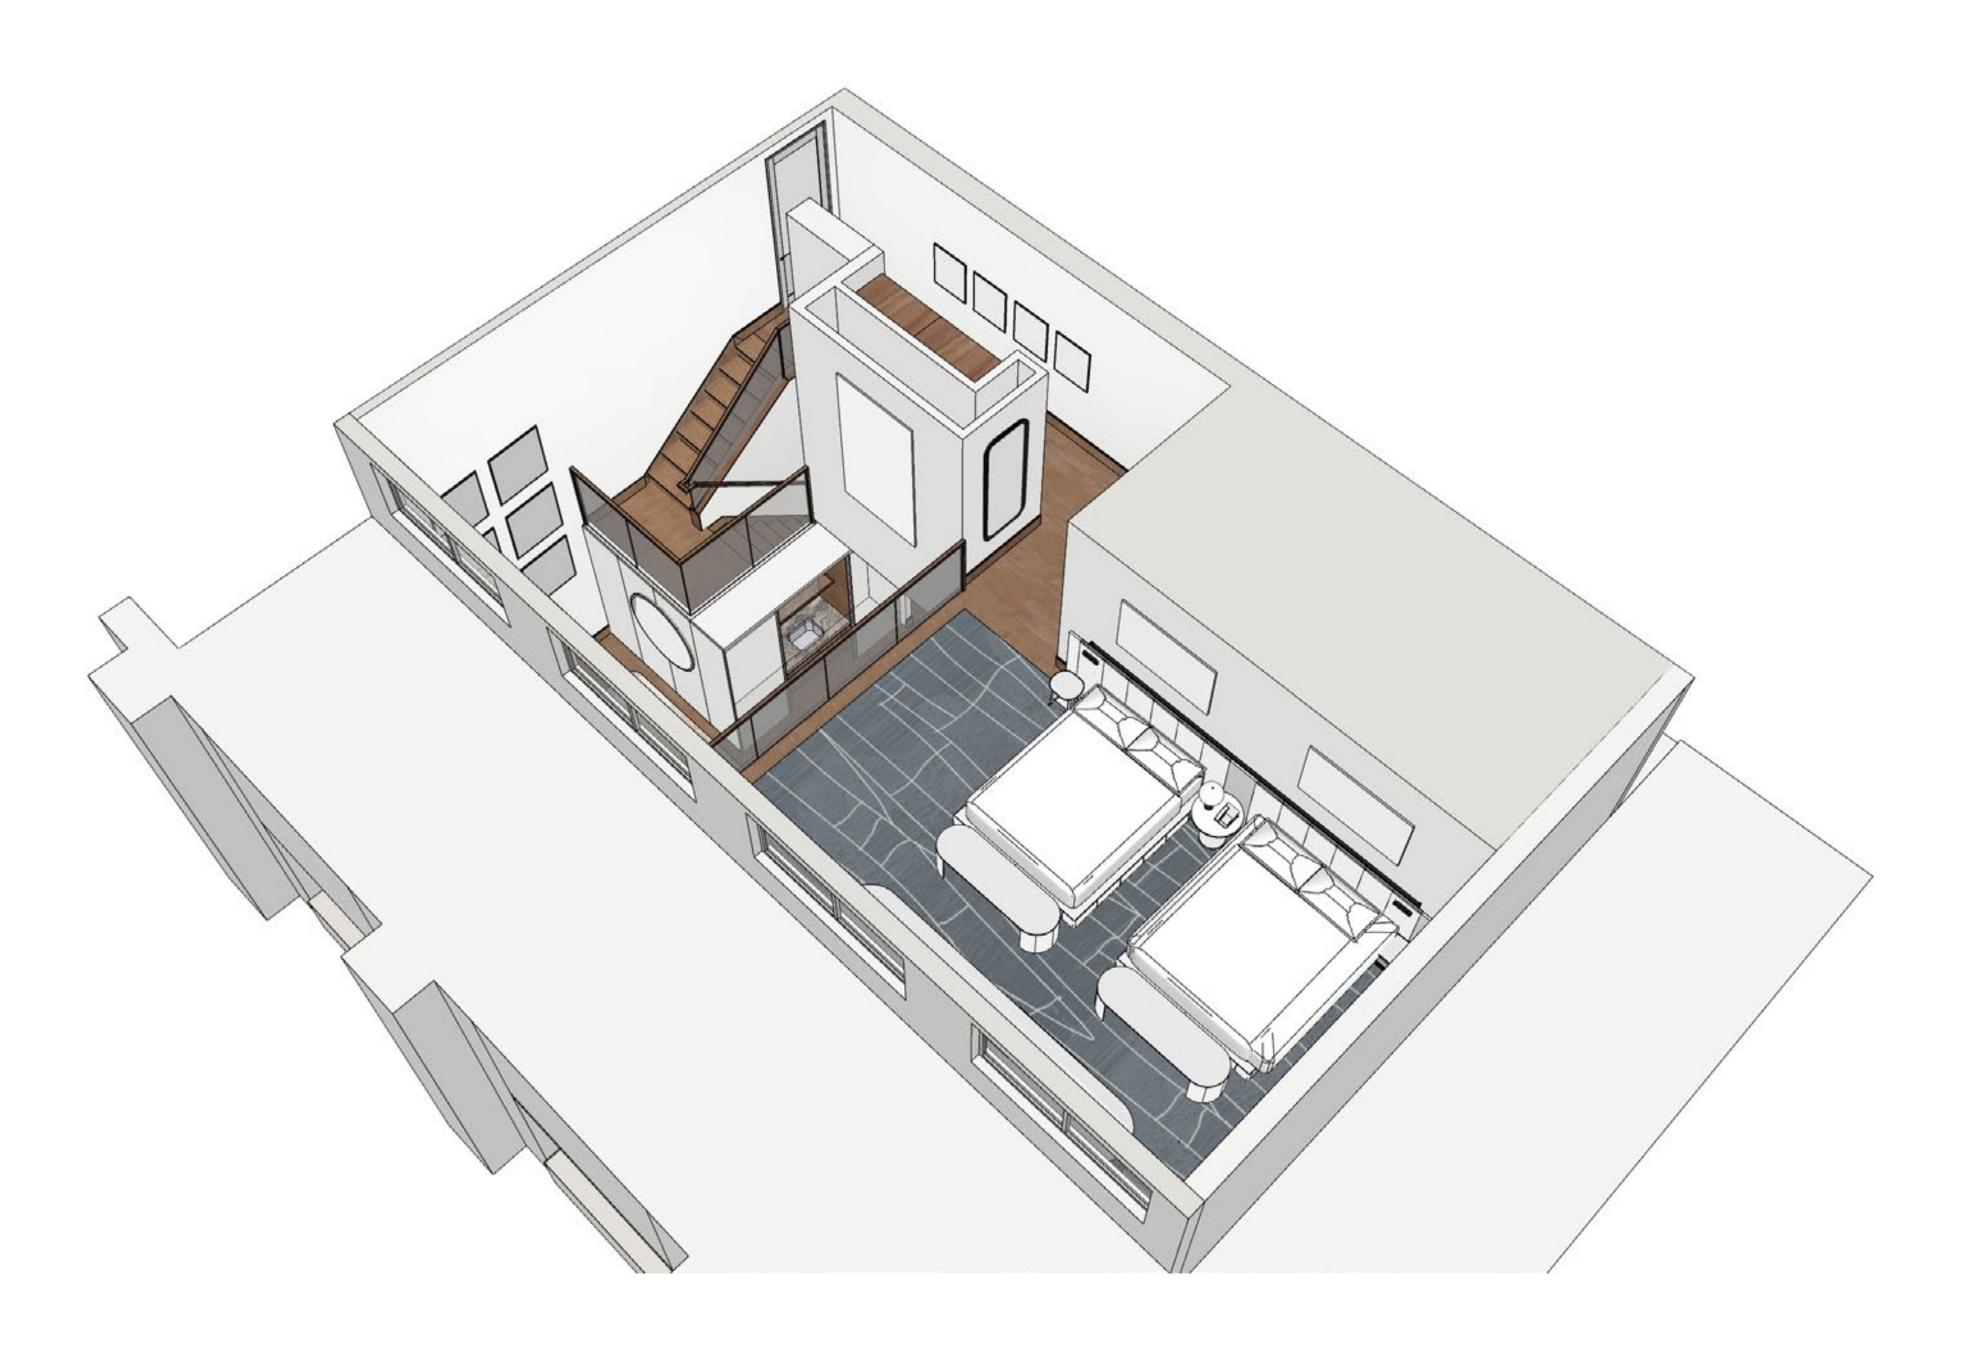

ABLE LIGHT          |





HYATT TORONTO —

#### BI-LEVEL PANTRY



PLAN 19\_\_\_\_\_

#### BI-LEVEL PANTRY SPECIFICATIONS



MANUFACTURER: ALLIED MAKER PRODUCT: BRASS T2 SIZE: 25" x 16" FINISH: SATIN NICKEL



MANUFACTURER: GROHE
PRODUCT: SINGLE HANDLE KITCHEN
FAUCET
SIZE: 10 3/8" H X 8" L X 2" D
FINISH: POLISHED CHROME



MANUFACTURER: EMTEK
PRODUCT: EDGE PULL
SIZE: 11 1/4"L X 1 3/4" P X 3/4" H X 1/16"T
FINISH: POLISHED CHROME



MANUFACTURER: EMTEK
PRODUCT: TRAIL PULL
SIZE: 10 5/8"L X 1 3/8" P
FINISH: POLISHED CHROME



DISTRIBUTOR: KOHLER
PRODUCT: UNDERTONE
SIZE: 18 1/2"L X 15 3/4" W X 8"D
FINISH: STAINLESS STEEL

IYATT TORONTO —







CHYATT TORONTO



24\_\_\_\_\_\_ PARK HYATT T



25\_\_\_\_\_\_ PARK HYATT TO



ORONTO

26\_\_\_\_\_\_ PARK HYATT TORG



27\_



PARK HYATT TORONTO



### BI-LEVEL WASHROOM STUDY





FIRST FLOOR

30\_





SECOND FLOOR

PARK HYATT TORONTO



### BI-LEVEL FF&E LIVING AREA



PARK HYATT TORONTO

31