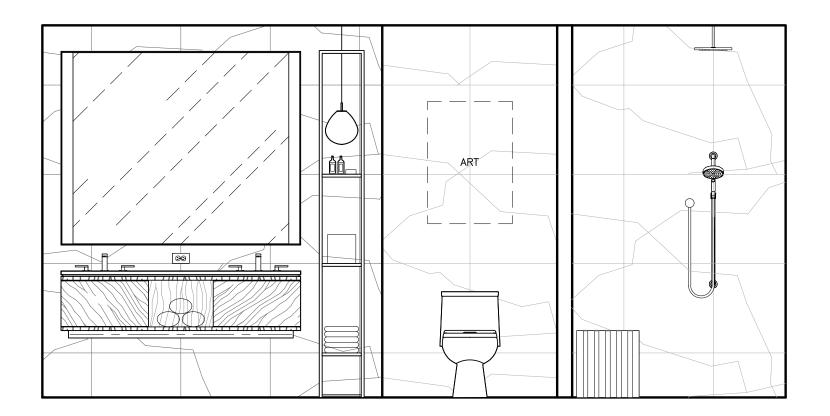

## THE JOURNEY GUESTROOM & SUITE/ BATHING

THOUGHTFUL
PROPORTIONS,
CONTRASTING
LAYERS