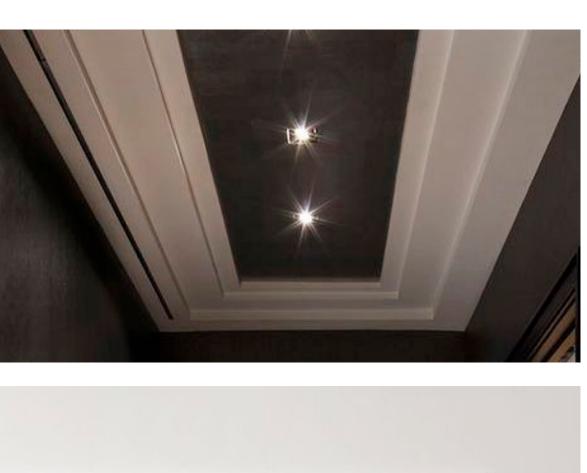

### BI-LEVEL REFLECTED CEILING PLAN

| RCP LEGEND |                           |
|------------|---------------------------|
| 0          | RECESSED FIXED DOWN LIGHT |
| J          | JUNCTION BOX              |
| ٥          | ADJUSTABLE LIGHT          |