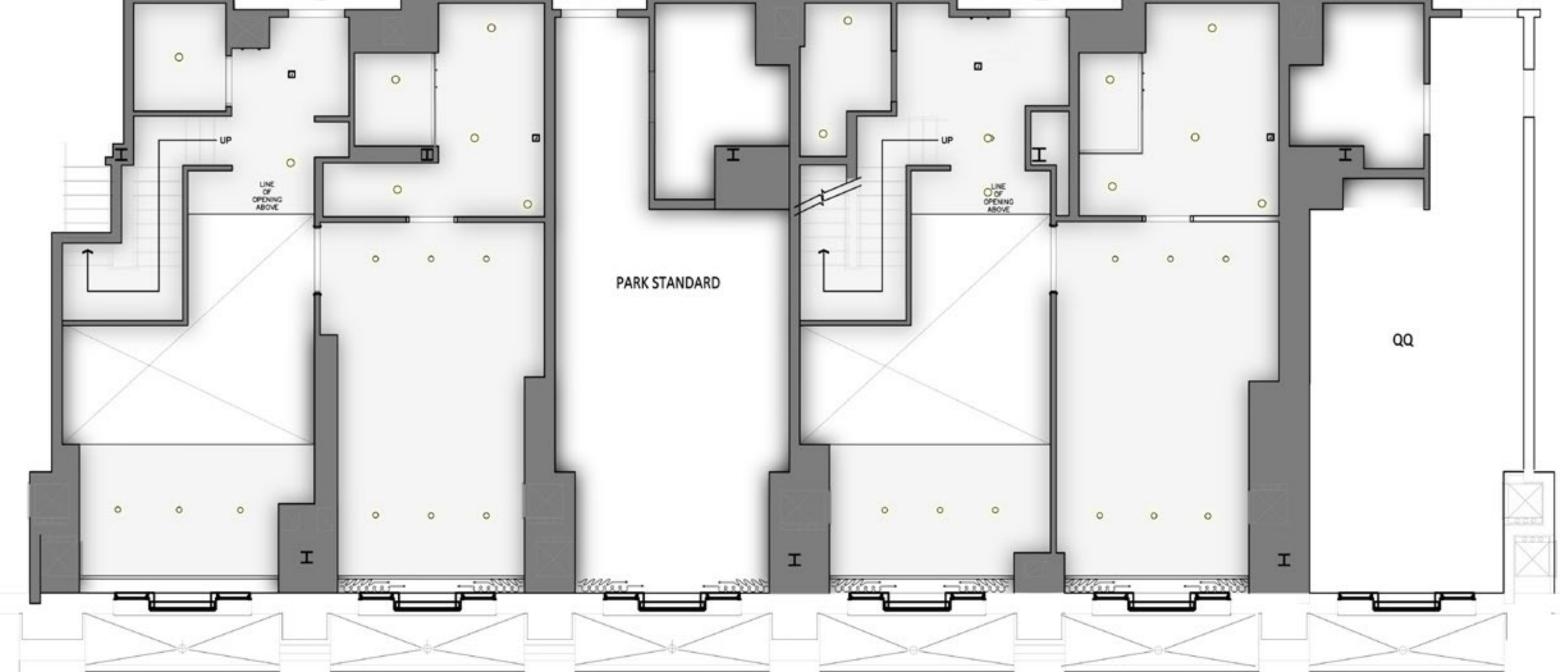

### BI-LEVEL REFLECTED CEILING PLAN

| RCP LEGEND |                           |
|------------|---------------------------|
| 0          | RECESSED FIXED DOWN LIGHT |
| J          | JUNCTION BOX              |
| ٥          | ADJUSTABLE LIGHT          |