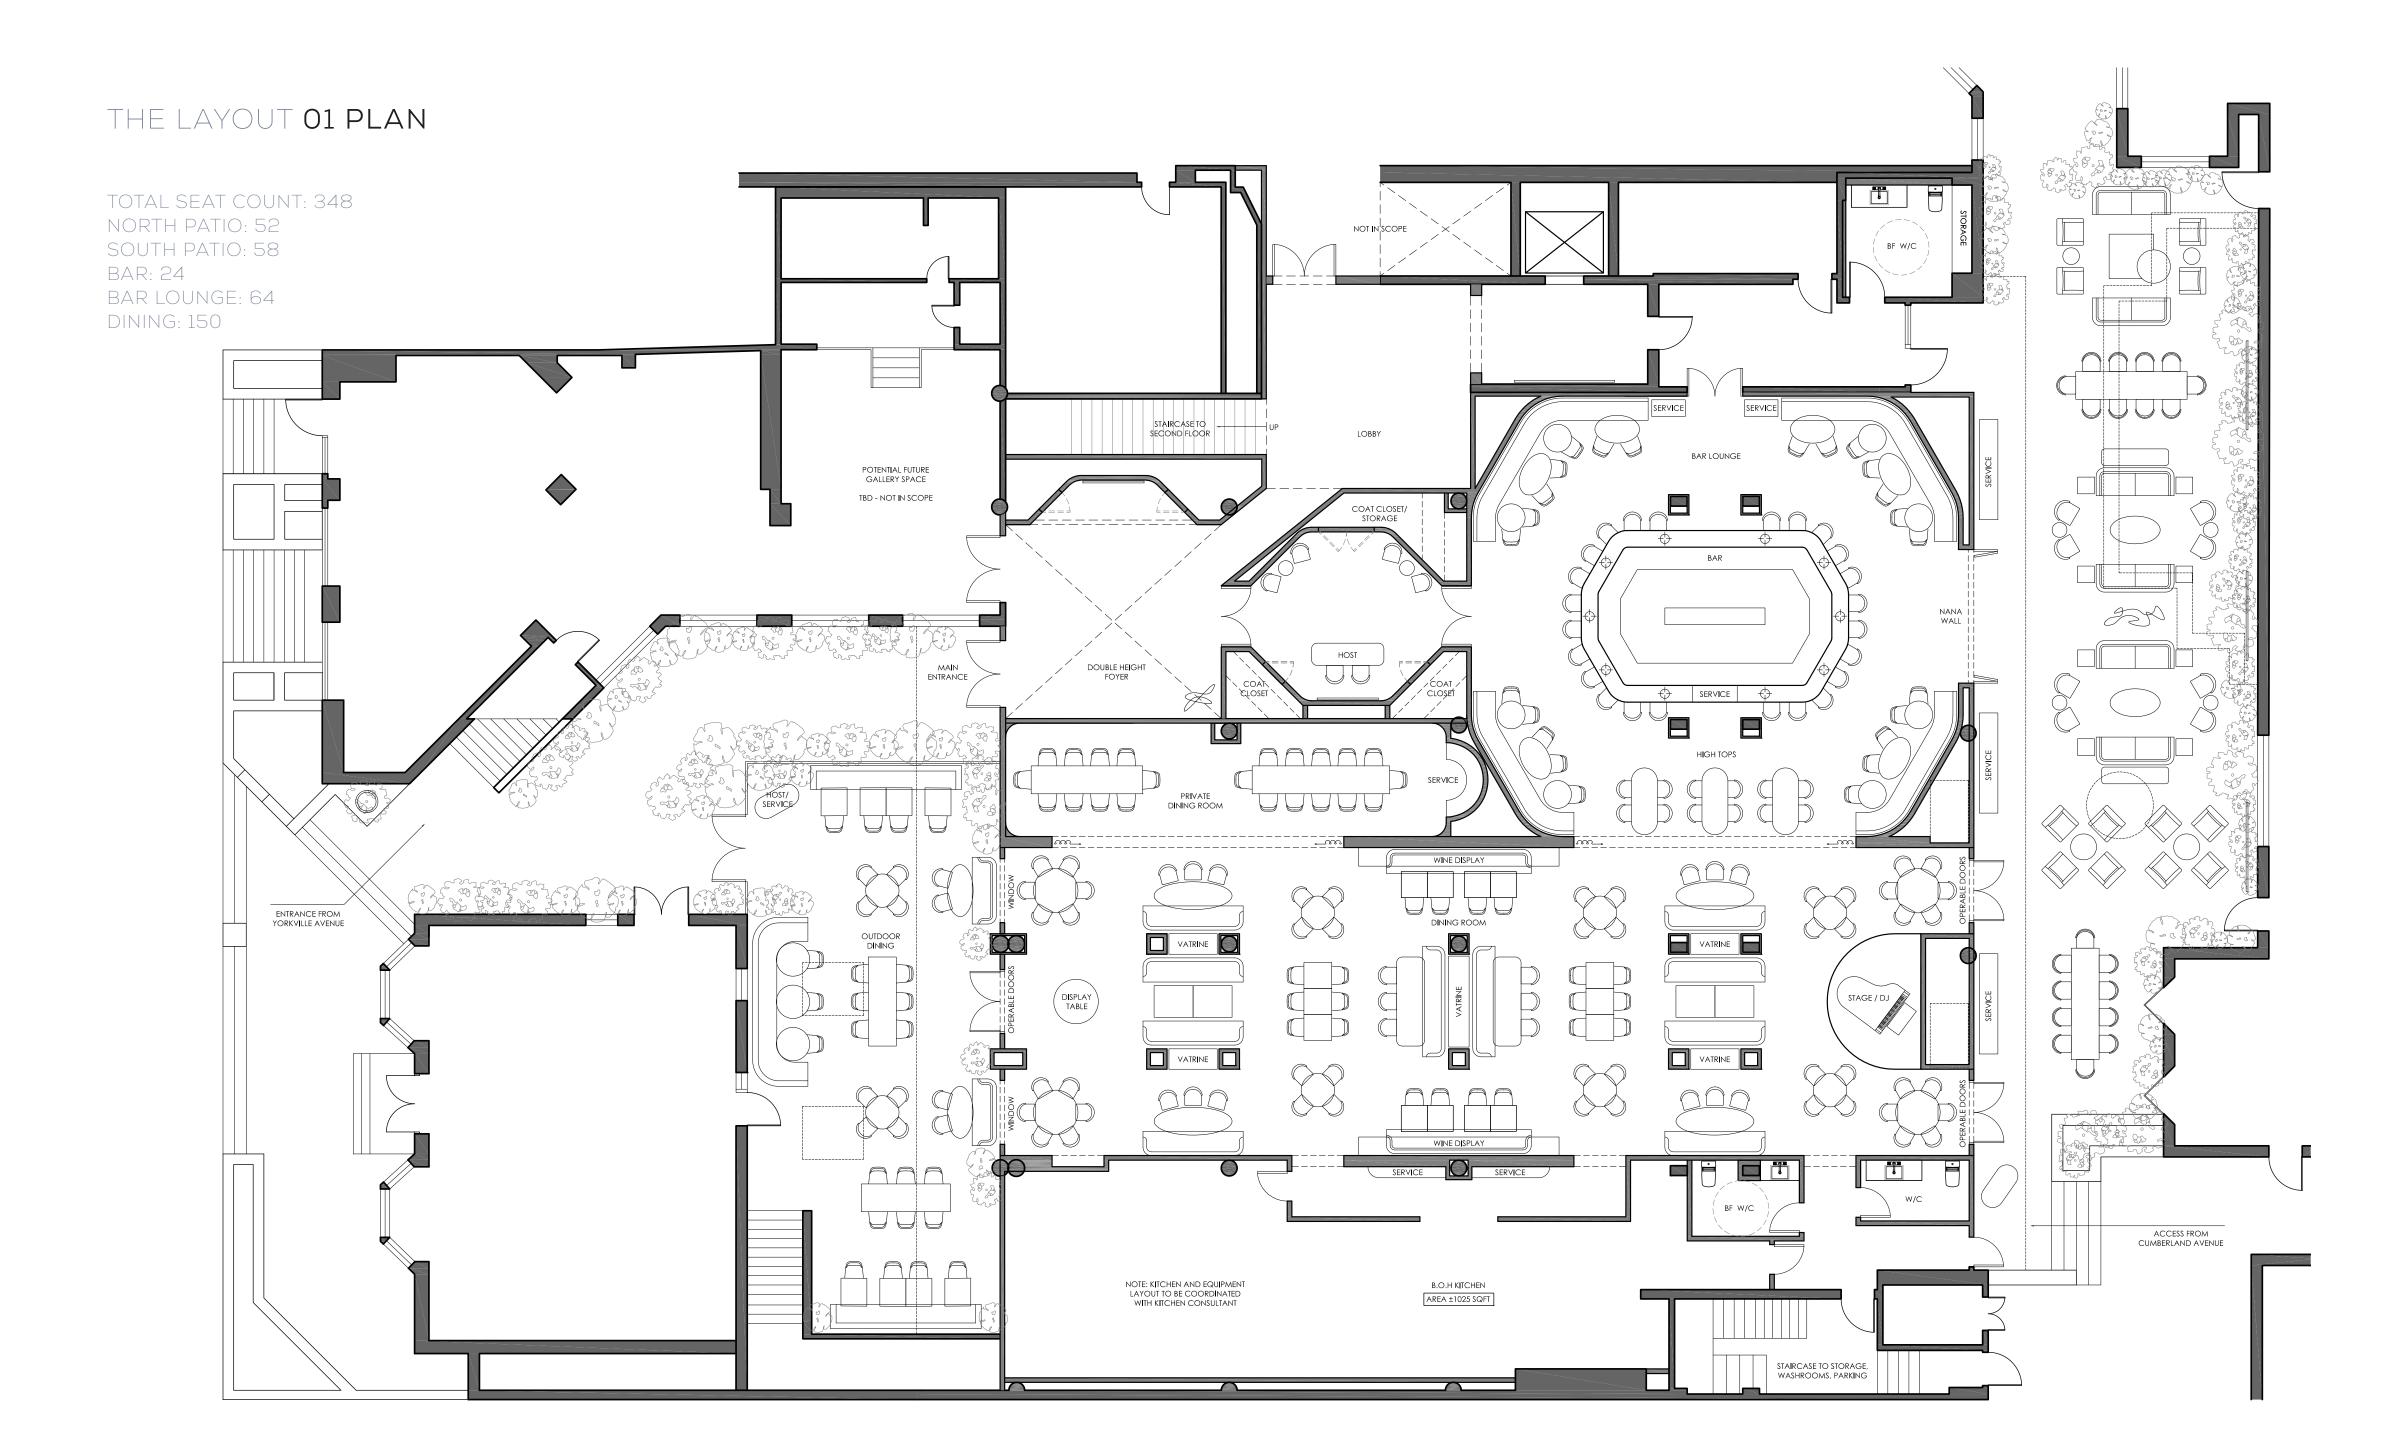

URAL ELEMENTS

#### THE JOURNEY 04 ENTRY VESTIBULE

#### FEATURE LIGHTING



A CURATED EXPERIENCE



PATTERED FLOORING



MODERN BOLD PANELING

#### MODERN ARTWORK



GRAPHIC STATEMENTS









SCULPTURAL FEATURE DESK



#### GRAPHIC ARTISTIC WALL SURROUND

ILLUMINATED BAR FRONT



COMFORTABLE SOPHISTICATED STOOLS





TEXTURED COLUMNS



BAR TOP LAMP

#### MODERN SUSPENDED CEILING FEATURE





#### STATEMENT CEILING FEATURE WITH FACETED COLUMNS

OVER-SCALED CHANDELIERS













CURATED FURNITURE

DYNAMIC OUTDOOR FURNITURE PIECES





CONTRASTING MATERIALS

#### ARTEULLY CURATED OUTDOOR LOUNGE



GRAPHIC PATTERNS





OUTDOOR BAR EXPERIENCE

### SCULPTURAL ELEMENTS





MODERN PLANTING



#### REFINED DETAILS





GRAPHIC ELEMENTS



ARTFULLY LAYERED

#### SOPHISTICATED FINISHES



























 $\overline{SM}$ 

23 \_\_\_\_\_\_ 99 YORKVILLE AVENUE | RESTAURANT





SV





PAINTED WALL

☐ TO PRIVATE DINING BEYOND

WINE CABINET



ARTWORK DISPLAY

☐ MIRROR CLAD

└─ TO BAR/LOUNGE BEYOND

\_\_\_\_\_\_\_ 99 YORKVILLE AVENUE | RESTAURAN'



SV

27 \_\_\_\_\_\_ 99 YORKVILLE AVENUE | RESTAURANT



5





 $\overline{SM}$ 

## THANK YOU