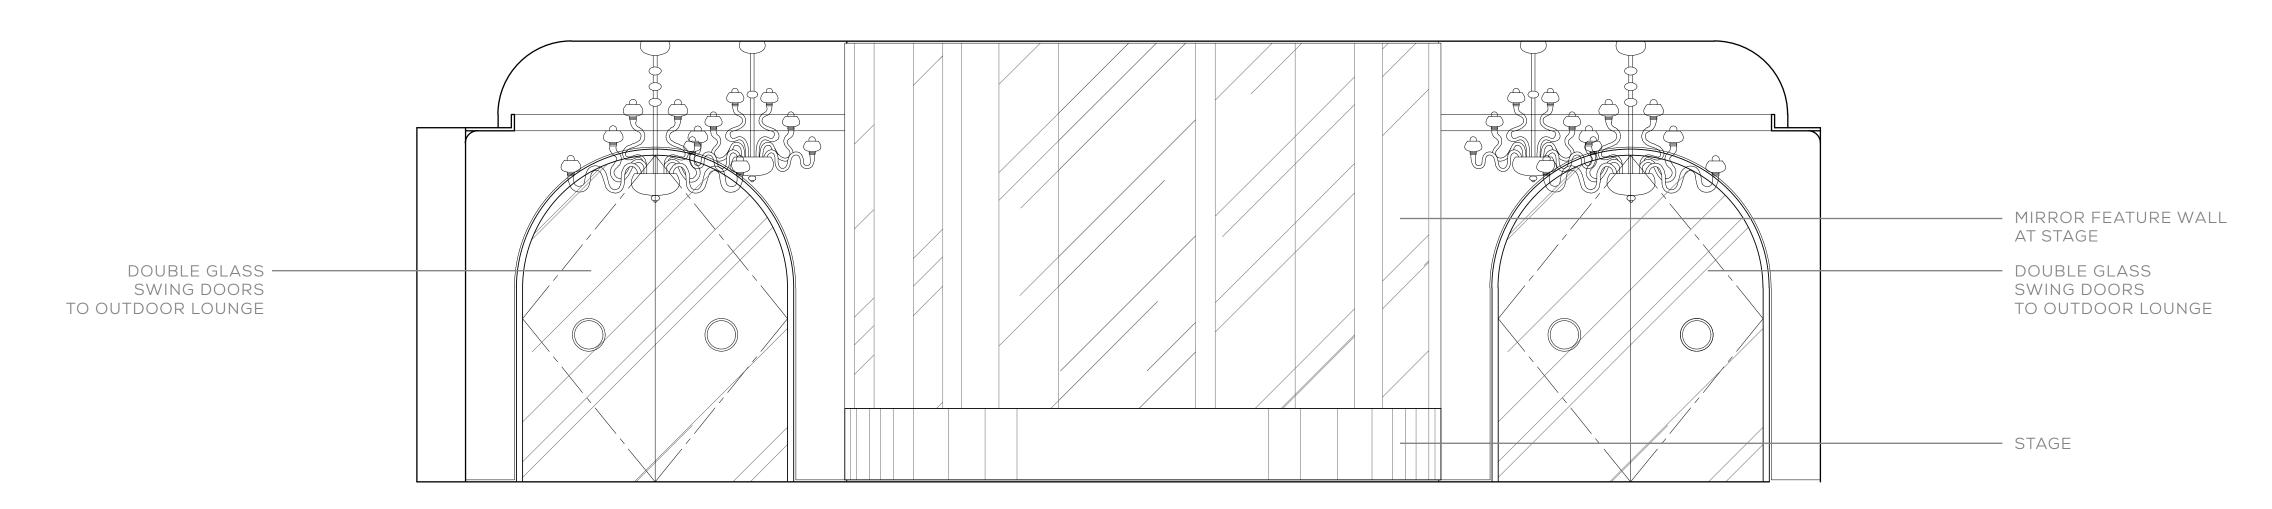

#### STATEMENT CEILING FEATURE WITH FACETED COLUMNS

OVER-SCALED CHANDELIERS

CURATED FURNITURE

DYNAMIC OUTDOOR FURNITURE PIECES

CONTRASTING MATERIALS

#### ARTEULLY CURATED OUTDOOR LOUNGE

GRAPHIC PATTERNS

OUTDOOR BAR EXPERIENCE