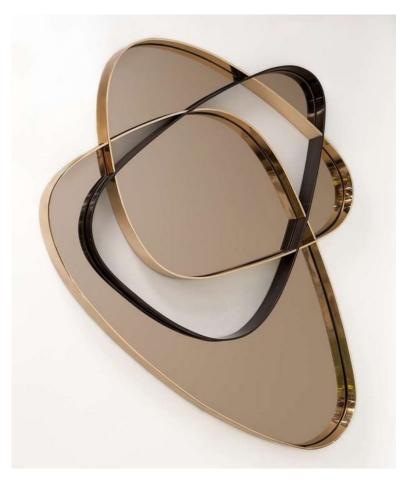

# 99 YORKVILLE AVENUE RESTAURANT

SCHEMATIC DESIGN PROGRESS PRESENTATION - MARCH 10, 2017





#### NARRATIVE 01 THE GALLERY OWNERS





















































99 YORKVILLE AVENUE | RESTAURANT

#### THE JOURNEY 01 SENSE OF ARRIVAL

#### LAYERED LANDSCAPE





PATTERNED PAVERS WITH GRASS INSERTS

#### FEATURE ENTRY DOOR



#### GRAPHIC VERTICAL PLANTING





MODERN AND TRADITIONAL ELEMENTS

GRAND ENTRY DOORS

#### MODERN PLANTERS











COMFORTABLE AND REFINED





#### A GRAND WELCOME









SCULPTURAL ELEMENTS

#### THE JOURNEY 04 ENTRY VESTIBULE

#### FEATURE LIGHTING



A CURATED EXPERIENCE



PATTERED FLOORING



MODERN BOLD PANELING

#### MODERN ARTWORK



GRAPHIC STATEMENTS









SCULPTURAL FEATURE DESK



#### GRAPHIC ARTISTIC WALL SURROUND

ILLUMINATED BAR FRONT



COMFORTABLE SOPHISTICATED STOOLS





TEXTURED COLUMNS



BAR TOP LAMP

#### MODERN SUSPENDED CEILING FEATURE





#### STATEMENT CEILING FEATURE WITH FACETED COLUMNS

OVER-SCALED CHANDELIERS













CURATED FURNITURE

DYNAMIC OUTDOOR FURNITURE PIECES





CONTRASTING MATERIALS

#### ARTEULLY CURATED OUTDOOR LOUNGE



GRAPHIC PATTERNS





OUTDOOR BAR EXPERIENCE

### SCULPTURAL ELEMENTS





MODERN PLANTING



#### REFINED DETAILS





GRAPHIC ELEMENTS



ARTFULLY LAYERED

#### SOPHISTICATED FINISH