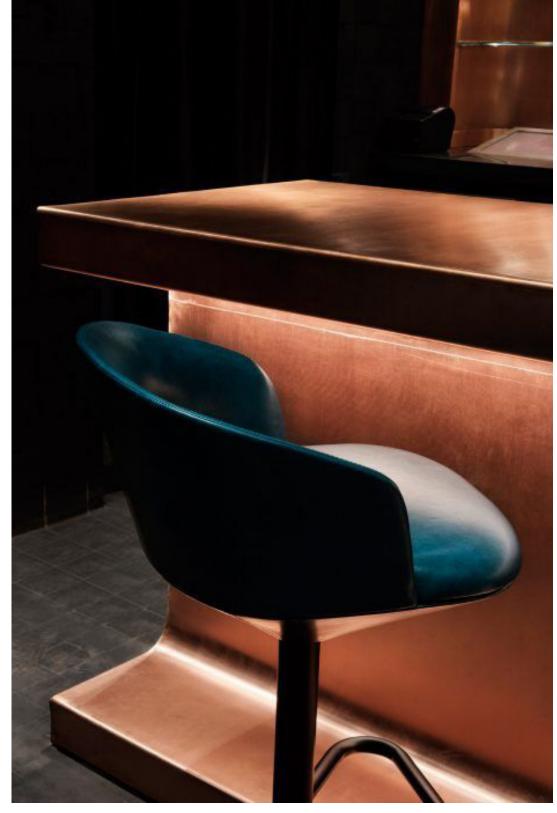

#### GRAPHIC ARTISTIC WALL SURROUND

ILLUMINATED BAR FRONT

COMFORTABLE SOPHISTICATED STOOLS

TEXTURED COLUMNS

BAR TOP LAMP