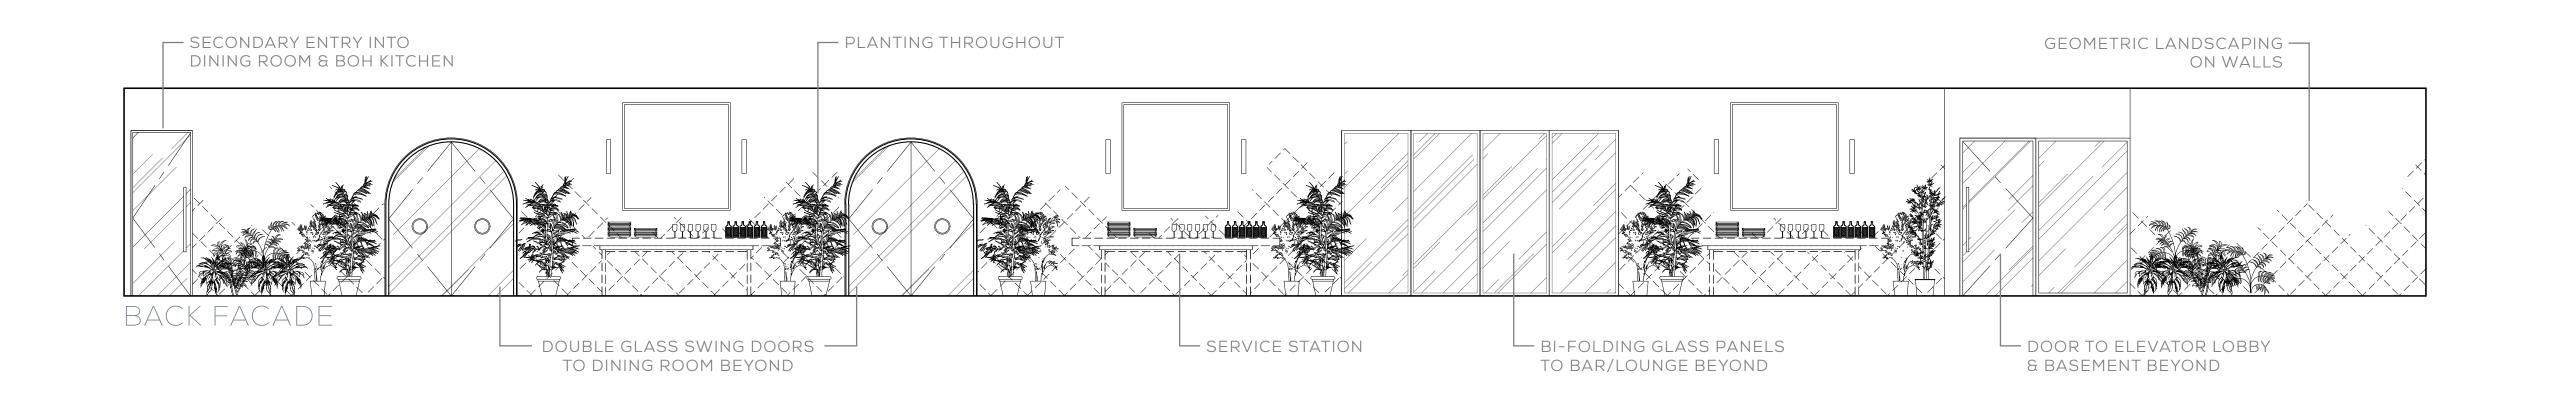

COLUMNS



BAR TOP LAMP

#### MODERN SUSPENDED CEILING FEATURE





#### STATEMENT CEILING FEATURE WITH FACETED COLUMNS

OVER-SCALED CHANDELIERS













CURATED FURNITURE

DYNAMIC OUTDOOR FURNITURE PIECES





CONTRASTING MATERIALS

#### ARTEULLY CURATED OUTDOOR LOUNGE



GRAPHIC PATTERNS





OUTDOOR BAR EXPERIENCE

### SCULPTURAL ELEMENTS





MODERN PLANTING



#### REFINED DETAILS





GRAPHIC ELEMENTS



ARTFULLY LAYERED

#### SOPHISTICATED FINISHES



























 $\overline{SM}$ 

23 \_\_\_\_\_\_ 99 YORKVILLE AVENUE | RESTAURANT





SV





PAINTED WALL

☐ TO PRIVATE DINING BEYOND

WINE CABINET



ARTWORK DISPLAY

☐ MIRROR CLAD

└─ TO BAR/LOUNGE BEYOND

\_\_\_\_\_\_\_ 99 YORKVILLE AVENUE | RESTAURAN'



SV

27 \_\_\_\_\_\_ 99 YORKVILLE AVENUE | RESTAURANT



5





 $\overline{SM}$ 

## THANK YOU