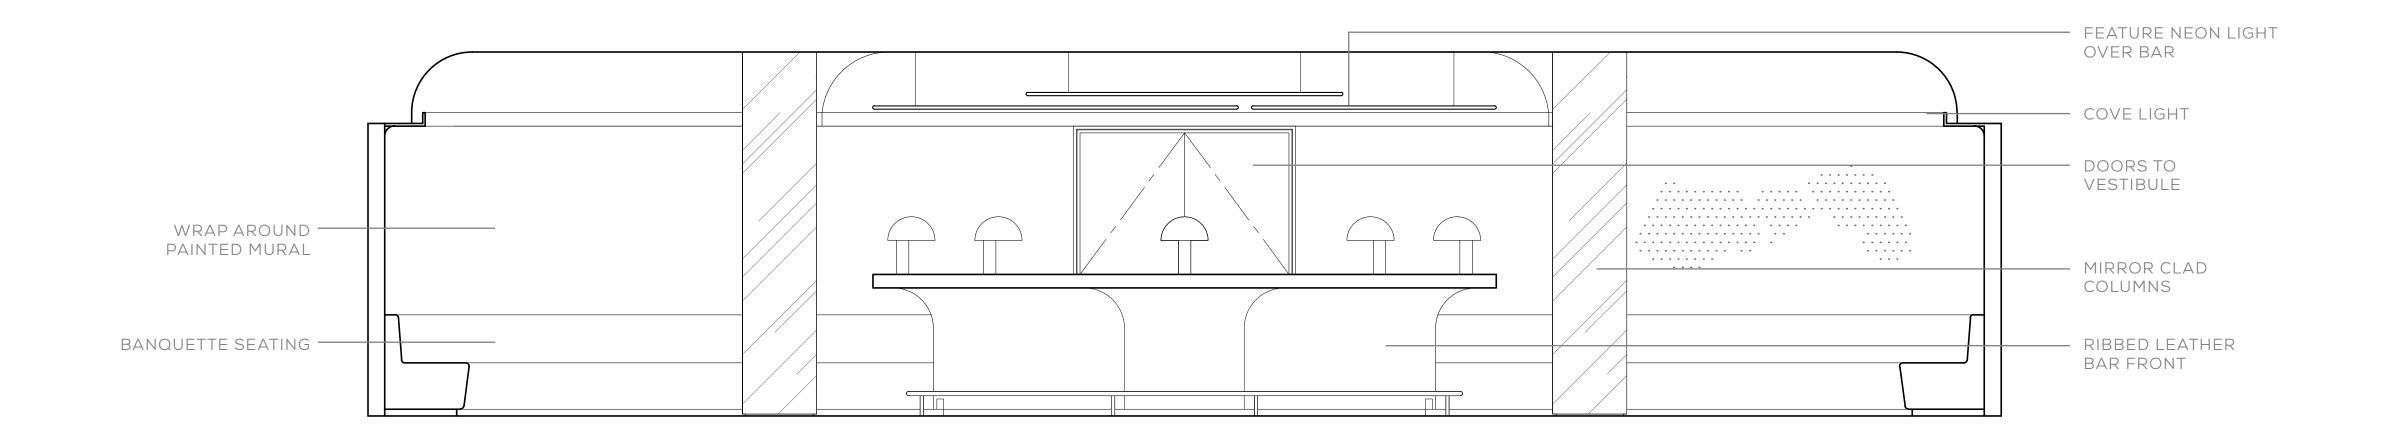

#### GRAPHIC ARTISTIC WALL SURROUND

ILLUMINATED BAR FRONT

COMFORTABLE SOPHISTICATED STOOLS

TEXTURED COLUMNS

BAR TOP LAMP

#### MODERN SUSPENDED CEILING FEATURE

#### STATEMENT CEILING FEATURE WITH FACETED COLUMNS

OVER-SCALED CHANDELIERS

CURATED FURNITURE

DYNAMIC OUTDOOR FURNITURE PIECES

CONTRASTING MATERIALS