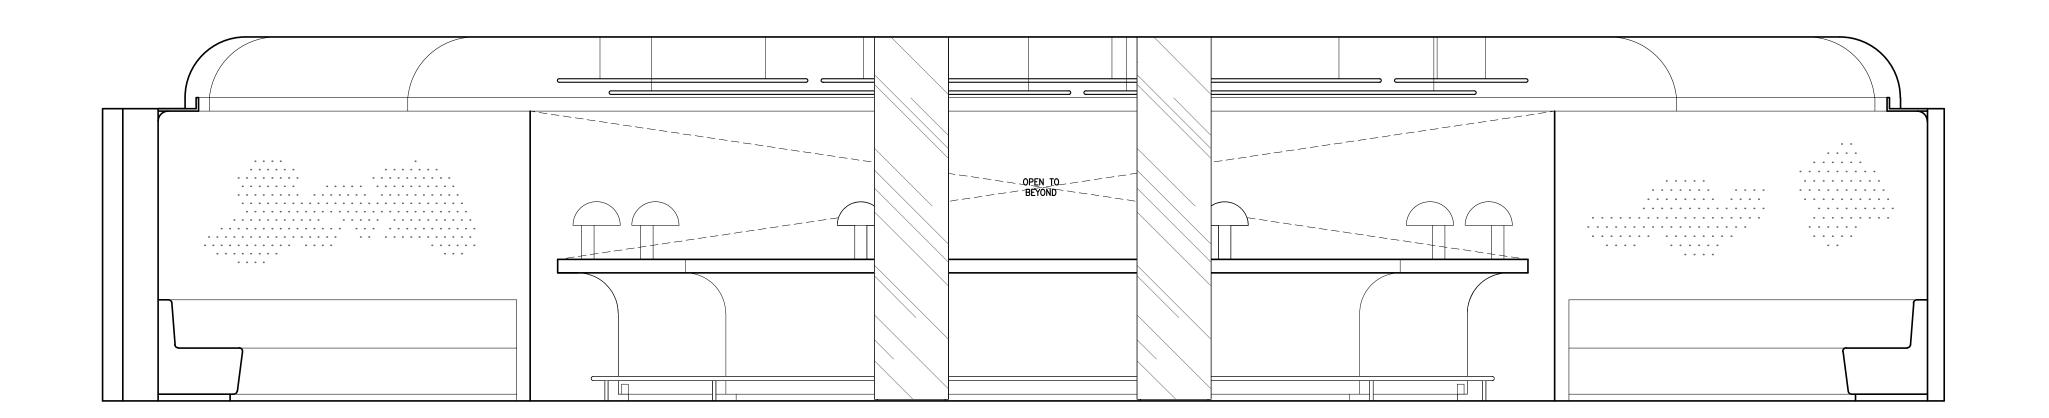

#### GRAPHIC ARTISTIC WALL SURROUND

ILLUMINATED BAR FRONT

COMFORTABLE SOPHISTICATED STOOLS

TEXTURED COLUMNS

BAR TOP LAMP

#### MODERN SUSPENDED CEILING FEATURE

#### STATEMENT CEILING FEATURE WITH FACETED COLUMNS

OVER-SCALED CHANDELIERS

CURATED FURNITURE

DYNAMIC OUTDOOR FURNITURE PIECES

CONTRASTING MATERIALS