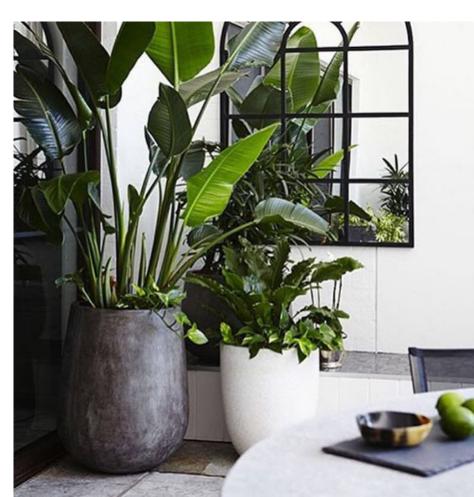

# 99 YORKVILLE AVENUE RESTAURANT

SCHEMATIC DESIGN PROGRESS PRESENTATION - MARCH 10, 2017





#### NARRATIVE 01 THE GALLERY OWNERS





















































99 YORKVILLE AVENUE | RESTAURANT

#### THE JOURNEY 01 SENSE OF ARRIVAL

#### LAYERED LANDSCAPE





PATTERNED PAVERS WITH GRASS INSERTS

#### FEATURE ENTRY DOOR



#### GRAPHIC VERTICAL PLANTING





MODERN AND TRADITIONAL ELEMENTS

GRAND ENTRY DOORS

#### MODERN PLANTERS











COMFORTABLE AND REFINED





#### A GRAND WELCOME









SCULPTURAL ELEMENTS

#### THE JOURNEY 04 ENTRY VESTIBULE

#### FEATURE LIGHTING



A CURATED EXPERIENCE



PATTERED FLOORING



MODERN BOLD PANELING

#### MODERN ARTWORK



GRAPHIC STATEMENTS









SCULPTURAL FEATURE DESK



#### GRAPHIC ARTISTIC WALL SURROUND

ILLUMINATED BAR FRONT



COMFORTABLE SOPHISTICATED STOOLS





TEXTURED COLUMNS



BAR TOP LAMP

#### MODERN SUSPENDED CEILING FEATURE





#### STATEMENT CEILING FEATURE WITH FACETED COLUMNS

OVER-SCALED CHANDELIERS













CURATED FURNITURE

DYNAMIC OUTDOOR FURNITURE PIECES





CONTRASTING MATERIALS

#### ARTEULLY CURATED OUTDOOR LOUNGE



GRAPHIC PATTERNS





OUTDOOR BAR EXPERIENCE

### SCULPTURAL ELEMENTS





MODERN PLANTING



#### REFINED DETAILS