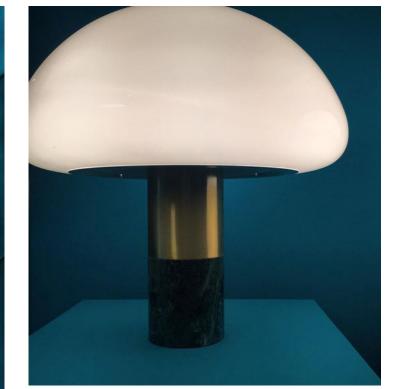

#### GRAPHIC ARTISTIC WALL SURROUND

ILLUMINATED BAR FRONT

COMFORTABLE SOPHISTICATED STOOLS

TEXTURED COLUMNS

BAR TOP LAMP