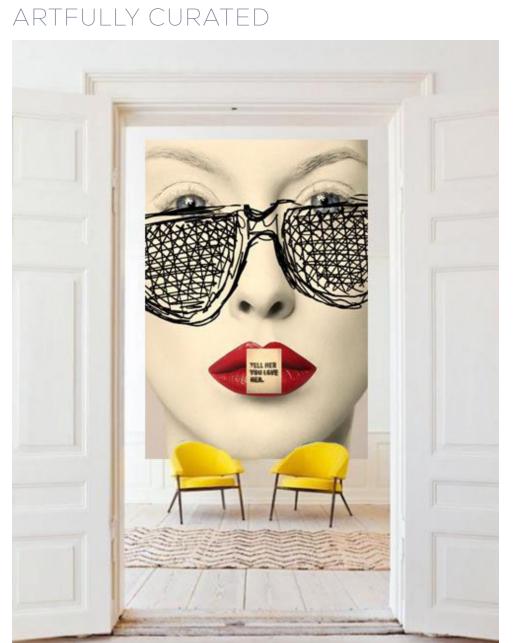

# 99 YORKVILLE AVENUE RESTAURANT

SCHEMATIC DESIGN PROGRESS PRESENTATION - MARCH 10, 2017





#### NARRATIVE 01 THE GALLERY OWNERS





















































99 YORKVILLE AVENUE | RESTAURANT

#### THE JOURNEY 01 SENSE OF ARRIVAL

#### LAYERED LANDSCAPE





PATTERNED PAVERS WITH GRASS INSERTS

#### FEATURE ENTRY DOOR



#### GRAPHIC VERTICAL PLANTING





MODERN AND TRADITIONAL ELEMENTS

GRAND ENTRY DOORS

#### MODERN PLANTERS











COMFORTABLE AND REFINED





#### A GRAND WELCOME









SCULPTURAL ELEMENTS

#### THE JOURNEY 04 ENTRY VESTIBULE

#### FEATURE LIGHTING



A CURATED EXPERIENCE



PATTERED FLOORING



MODERN BOLD PANELING

#### MODERN ARTWORK



GRAPHIC STATEMENTS









SCULPTURAL FEATURE DESK



#### GRAPHIC ARTISTIC WALL SURROUND

ILLUMINATED BAR FRONT



COMFORTABLE SOPHISTICATED STOOLS





TEXTURED COLUMNS



BAR TOP LAMP

#### MODERN SUSPENDED CEILING FEATURE





#### STATEMENT CEILING FEATURE WITH FACETED COLUMNS

OVER-SCALED CHANDELIERS













CURATED FURNITURE

DYNAMIC OUTDOOR FURNITURE PIECES





CONTRASTING MATERIALS

#### ARTEULLY CURATED OUTDOOR LOUNGE



GRAPHIC PATTERNS





OUTDOOR BAR EXPERIENCE

### SCULPTURAL ELEMENTS





MODERN PLANTING



#### REFINED DETAILS





GRAPHIC ELEMENTS



ARTFULLY LAYERED

#### SOPHISTICATED