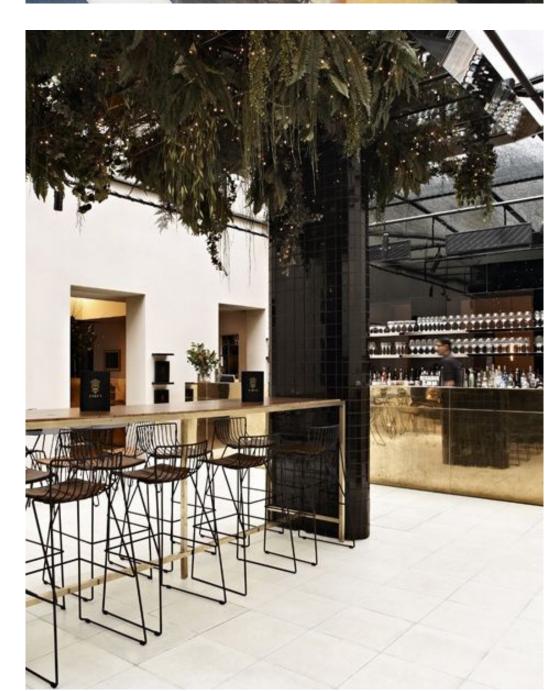

#### GRAPHIC ARTISTIC WALL SURROUND

ILLUMINATED BAR FRONT

COMFORTABLE SOPHISTICATED STOOLS

TEXTURED COLUMNS

BAR TOP LAMP

#### MODERN SUSPENDED CEILING FEATURE

#### STATEMENT CEILING FEATURE WITH FACETED COLUMNS

OVER-SCALED CHANDELIERS

CURATED FURNITURE

DYNAMIC OUTDOOR FURNITURE PIECES

CONTRASTING MATERIALS