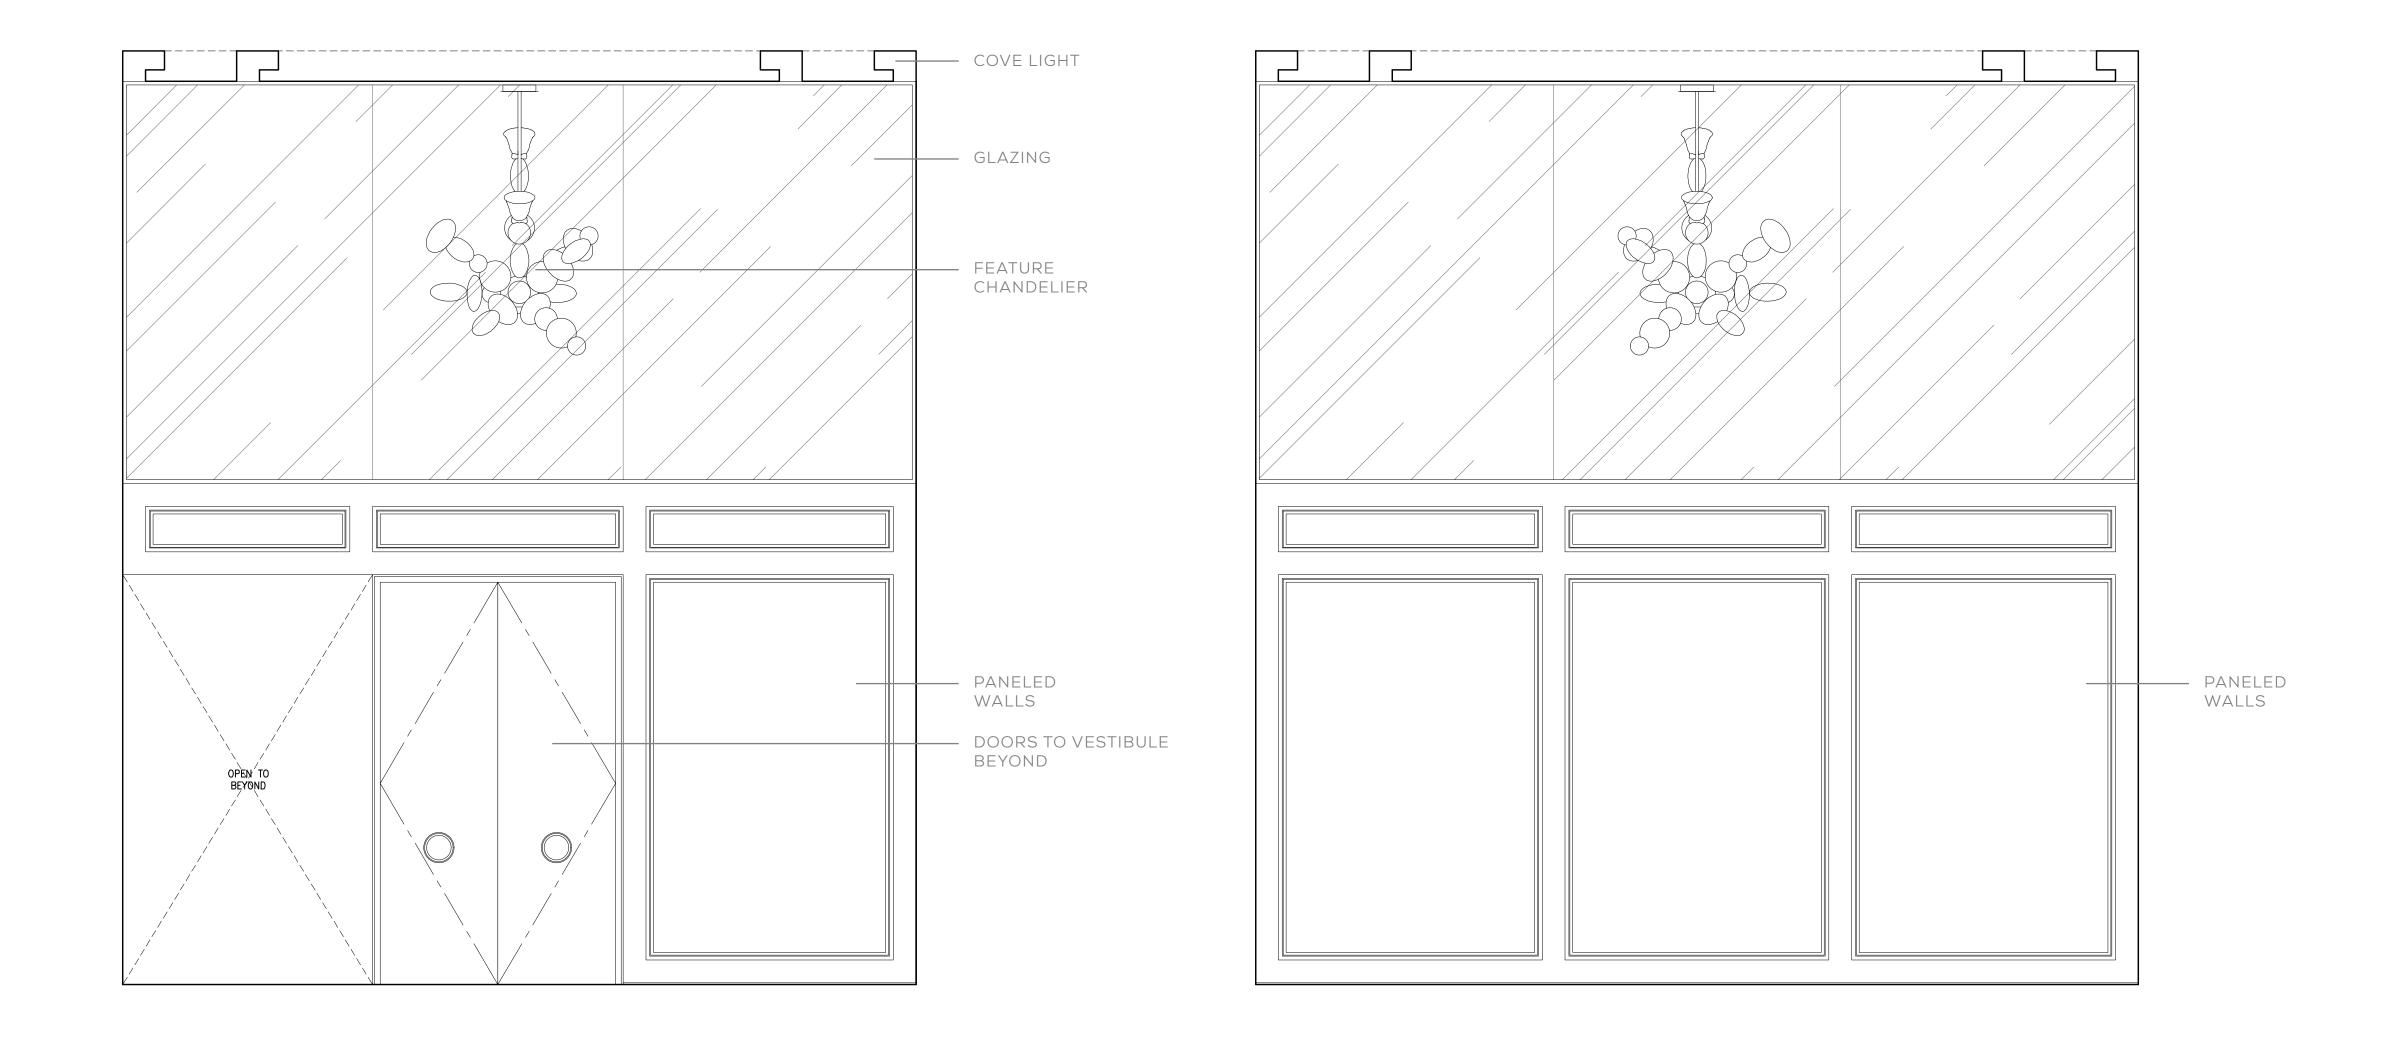

#### THE JOURNEY 04 ENTRY VESTIBULE

#### FEATURE LIGHTING

A CURATED EXPERIENCE

PATTERED FLOORING

MODERN BOLD PANELING

☐ MIRROR CLAD

└─ TO BAR/LOUNGE BEYOND

\_\_\_\_\_\_\_ 99 YORKVILLE AVENUE | RESTAURAN'

SV

27 \_\_\_\_\_\_ 99 YORKVILLE AVENUE | RESTAURANT

5

 $\overline{SM}$ 