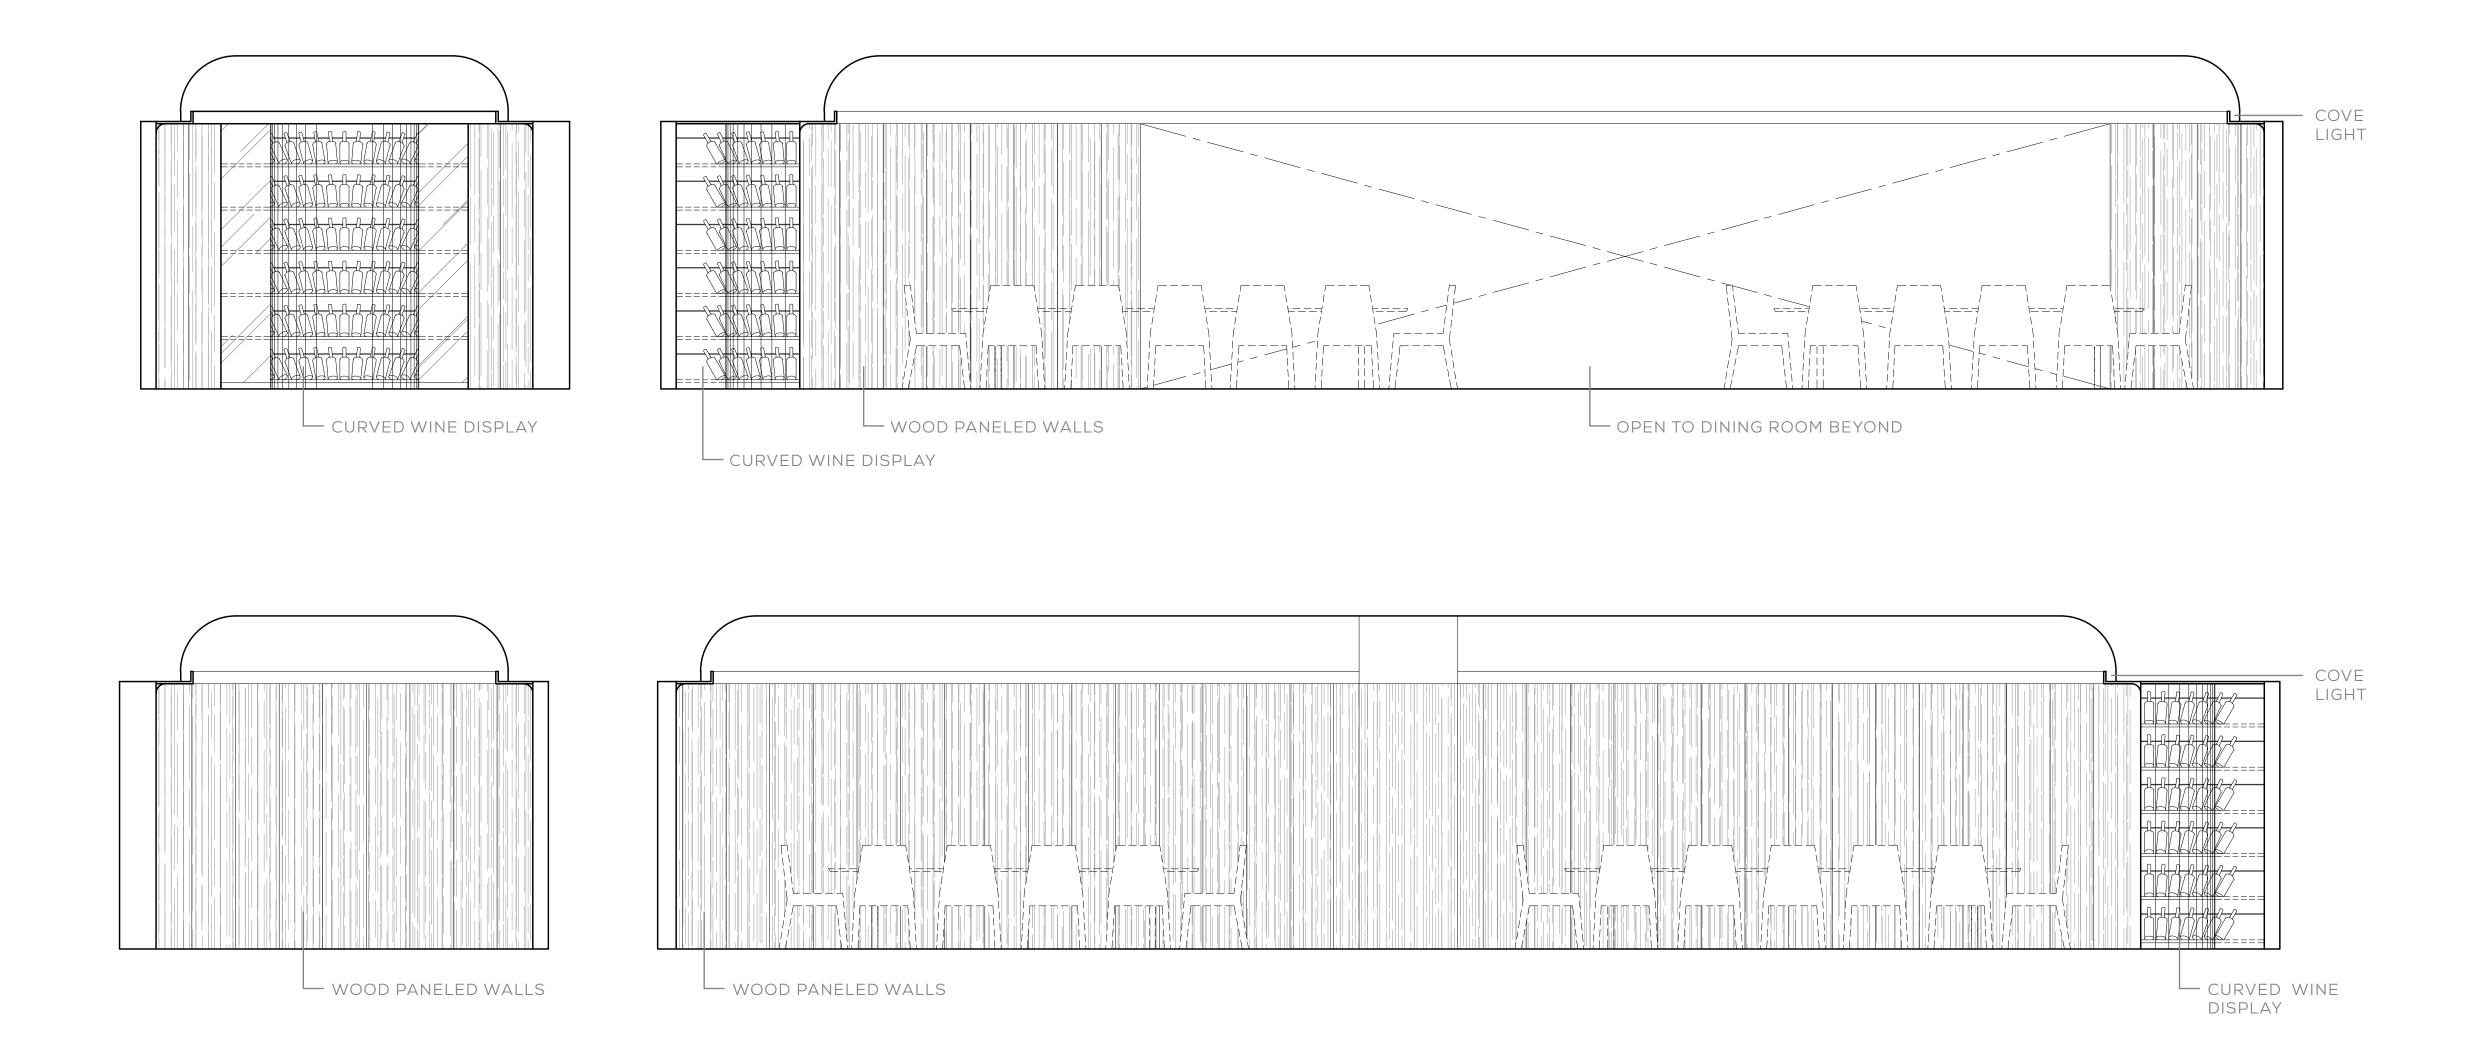

#### SOPHISTICATED FINISHES

 $\overline{SM}$ 

23 \_\_\_\_\_\_ 99 YORKVILLE AVENUE | RESTAURANT

SV

PAINTED WALL

☐ TO PRIVATE DINING BEYOND

WINE CABINET

ARTWORK DISPLAY

☐ MIRROR CLAD

└─ TO BAR/LOUNGE BEYOND

\_\_\_\_\_\_\_ 99 YORKVILLE AVENUE | RESTAURAN'

SV

27 \_\_\_\_\_\_ 99 YORKVILLE AVENUE | RESTAURANT

5

 $\overline{SM}$ 