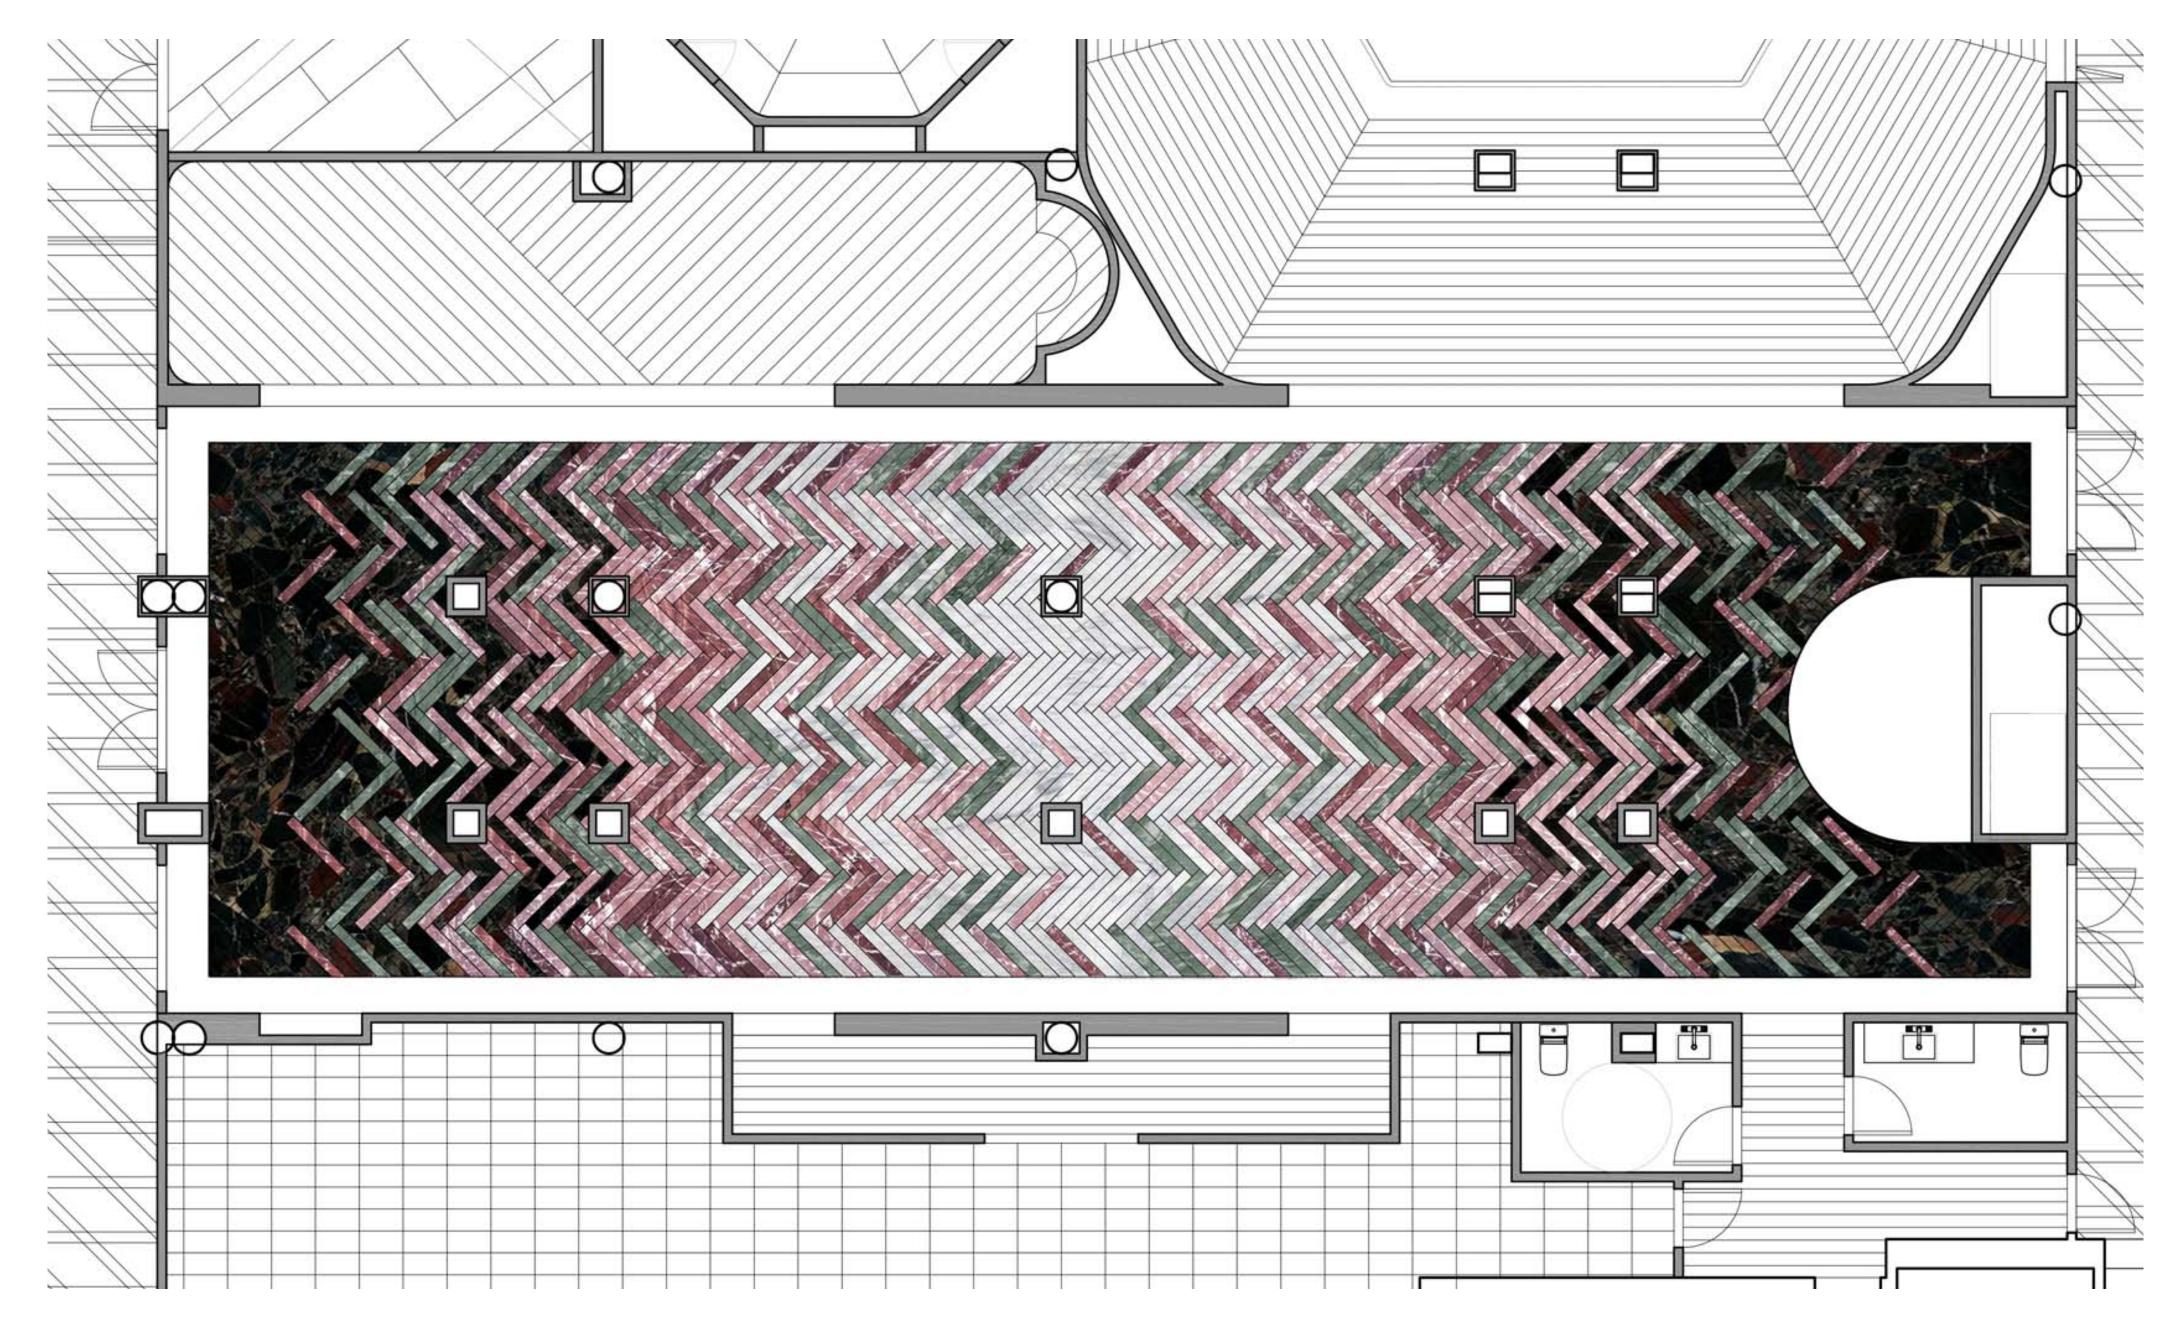

#### THE JOURNEY 04 ENTRY VESTIBULE

#### FEATURE LIGHTING

A CURATED EXPERIENCE

PATTERED FLOORING

MODERN BOLD PANELING