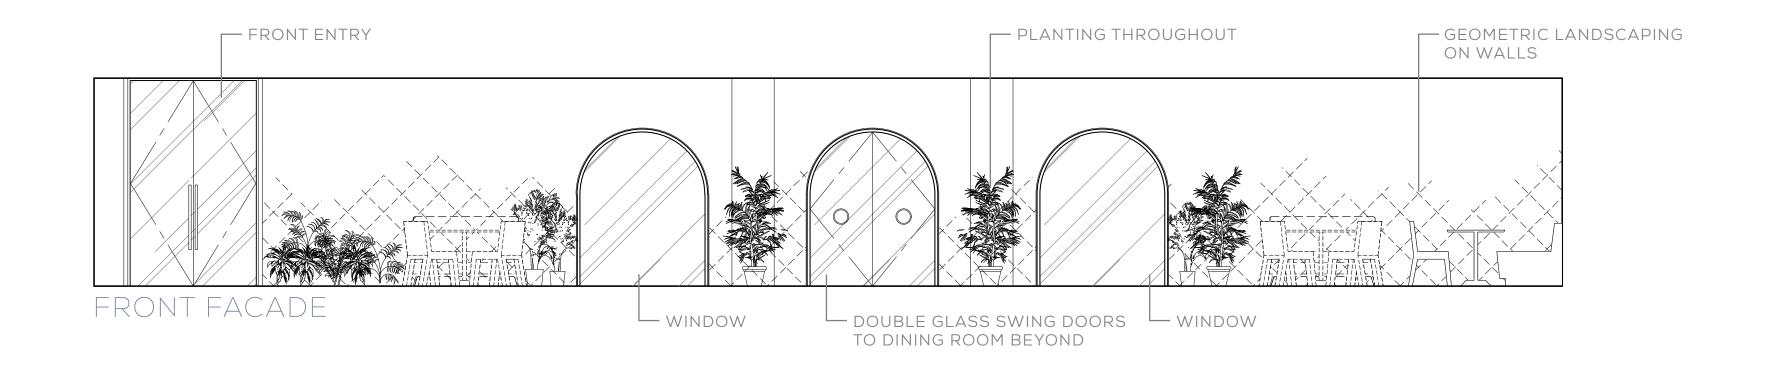

ED COLUMNS



BAR TOP LAMP

#### MODERN SUSPENDED CEILING FEATURE





#### STATEMENT CEILING FEATURE WITH FACETED COLUMNS

OVER-SCALED CHANDELIERS













CURATED FURNITURE

DYNAMIC OUTDOOR FURNITURE PIECES





CONTRASTING MATERIALS

#### ARTEULLY CURATED OUTDOOR LOUNGE



GRAPHIC PATTERNS





OUTDOOR BAR EXPERIENCE

### SCULPTURAL ELEMENTS





MODERN PLANTING



#### REFINED DETAILS





GRAPHIC ELEMENTS



ARTFULLY LAYERED

#### SOPHISTICATED FINISHES



























 $\overline{SM}$ 

23 \_\_\_\_\_\_ 99 YORKVILLE AVENUE | RESTAURANT





SV





PAINTED WALL

☐ TO PRIVATE DINING BEYOND

WINE CABINET



ARTWORK DISPLAY

☐ MIRROR CLAD

└─ TO BAR/LOUNGE BEYOND

\_\_\_\_\_\_\_ 99 YORKVILLE AVENUE | RESTAURAN'



SV

27 \_\_\_\_\_\_ 99 YORKVILLE AVENUE | RESTAURANT



5





 $\overline{SM}$ 

## THANK YOU