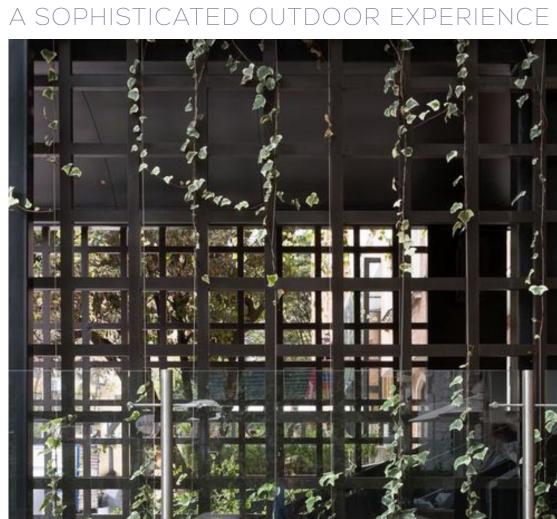

# 99 YORKVILLE AVENUE RESTAURANT

SCHEMATIC DESIGN PROGRESS PRESENTATION - MARCH 10, 2017





#### NARRATIVE 01 THE GALLERY OWNERS





















































99 YORKVILLE AVENUE | RESTAURANT

#### THE JOURNEY 01 SENSE OF ARRIVAL

#### LAYERED LANDSCAPE





PATTERNED PAVERS WITH GRASS INSERTS

#### FEATURE ENTRY DOOR



#### GRAPHIC VERTICAL PLANTING





MODERN AND TRADITIONAL ELEMENTS

GRAND ENTRY DOORS

#### MODERN PLANTERS











COMFORTABLE AND REFINED





#### A GRAND WELCOME









SCULPTURAL ELEMENTS

#### THE JOURNEY 04 ENTRY VESTIBULE

#### FEATURE LIGHTING



A CURATED EXPERIENCE



PATTERED FLOORING



MODERN BOLD PANELING

#### MODERN ARTWORK



GRAPHIC STATEMENTS









SCULPTURAL FEATURE DESK



#### GRAPHIC ARTISTIC WALL SURROUND

ILLUMINATED BAR FRONT



COMFORTABLE SOPHISTICATED STOOLS





TEXTURED COLUMNS



BAR TOP LAMP

#### MODERN SUSPENDED CEILING FEATURE





#### STATEMENT CEILING FEATURE WITH FACETED COLUMNS

OVER-SCALED CHANDELIERS













CURATED FURNITURE

DYNAMIC OUTDOOR FURNITURE PIECES





CONTRASTING MATERIALS

#### ARTEULLY CURATED OUTDOOR LOUNGE



GRAPHIC PATTERNS





OUTDOOR BAR EXPERIENCE

### SCULPTURAL ELEMENTS





MODERN PLANTING



#### REFINED DETAILS





GR