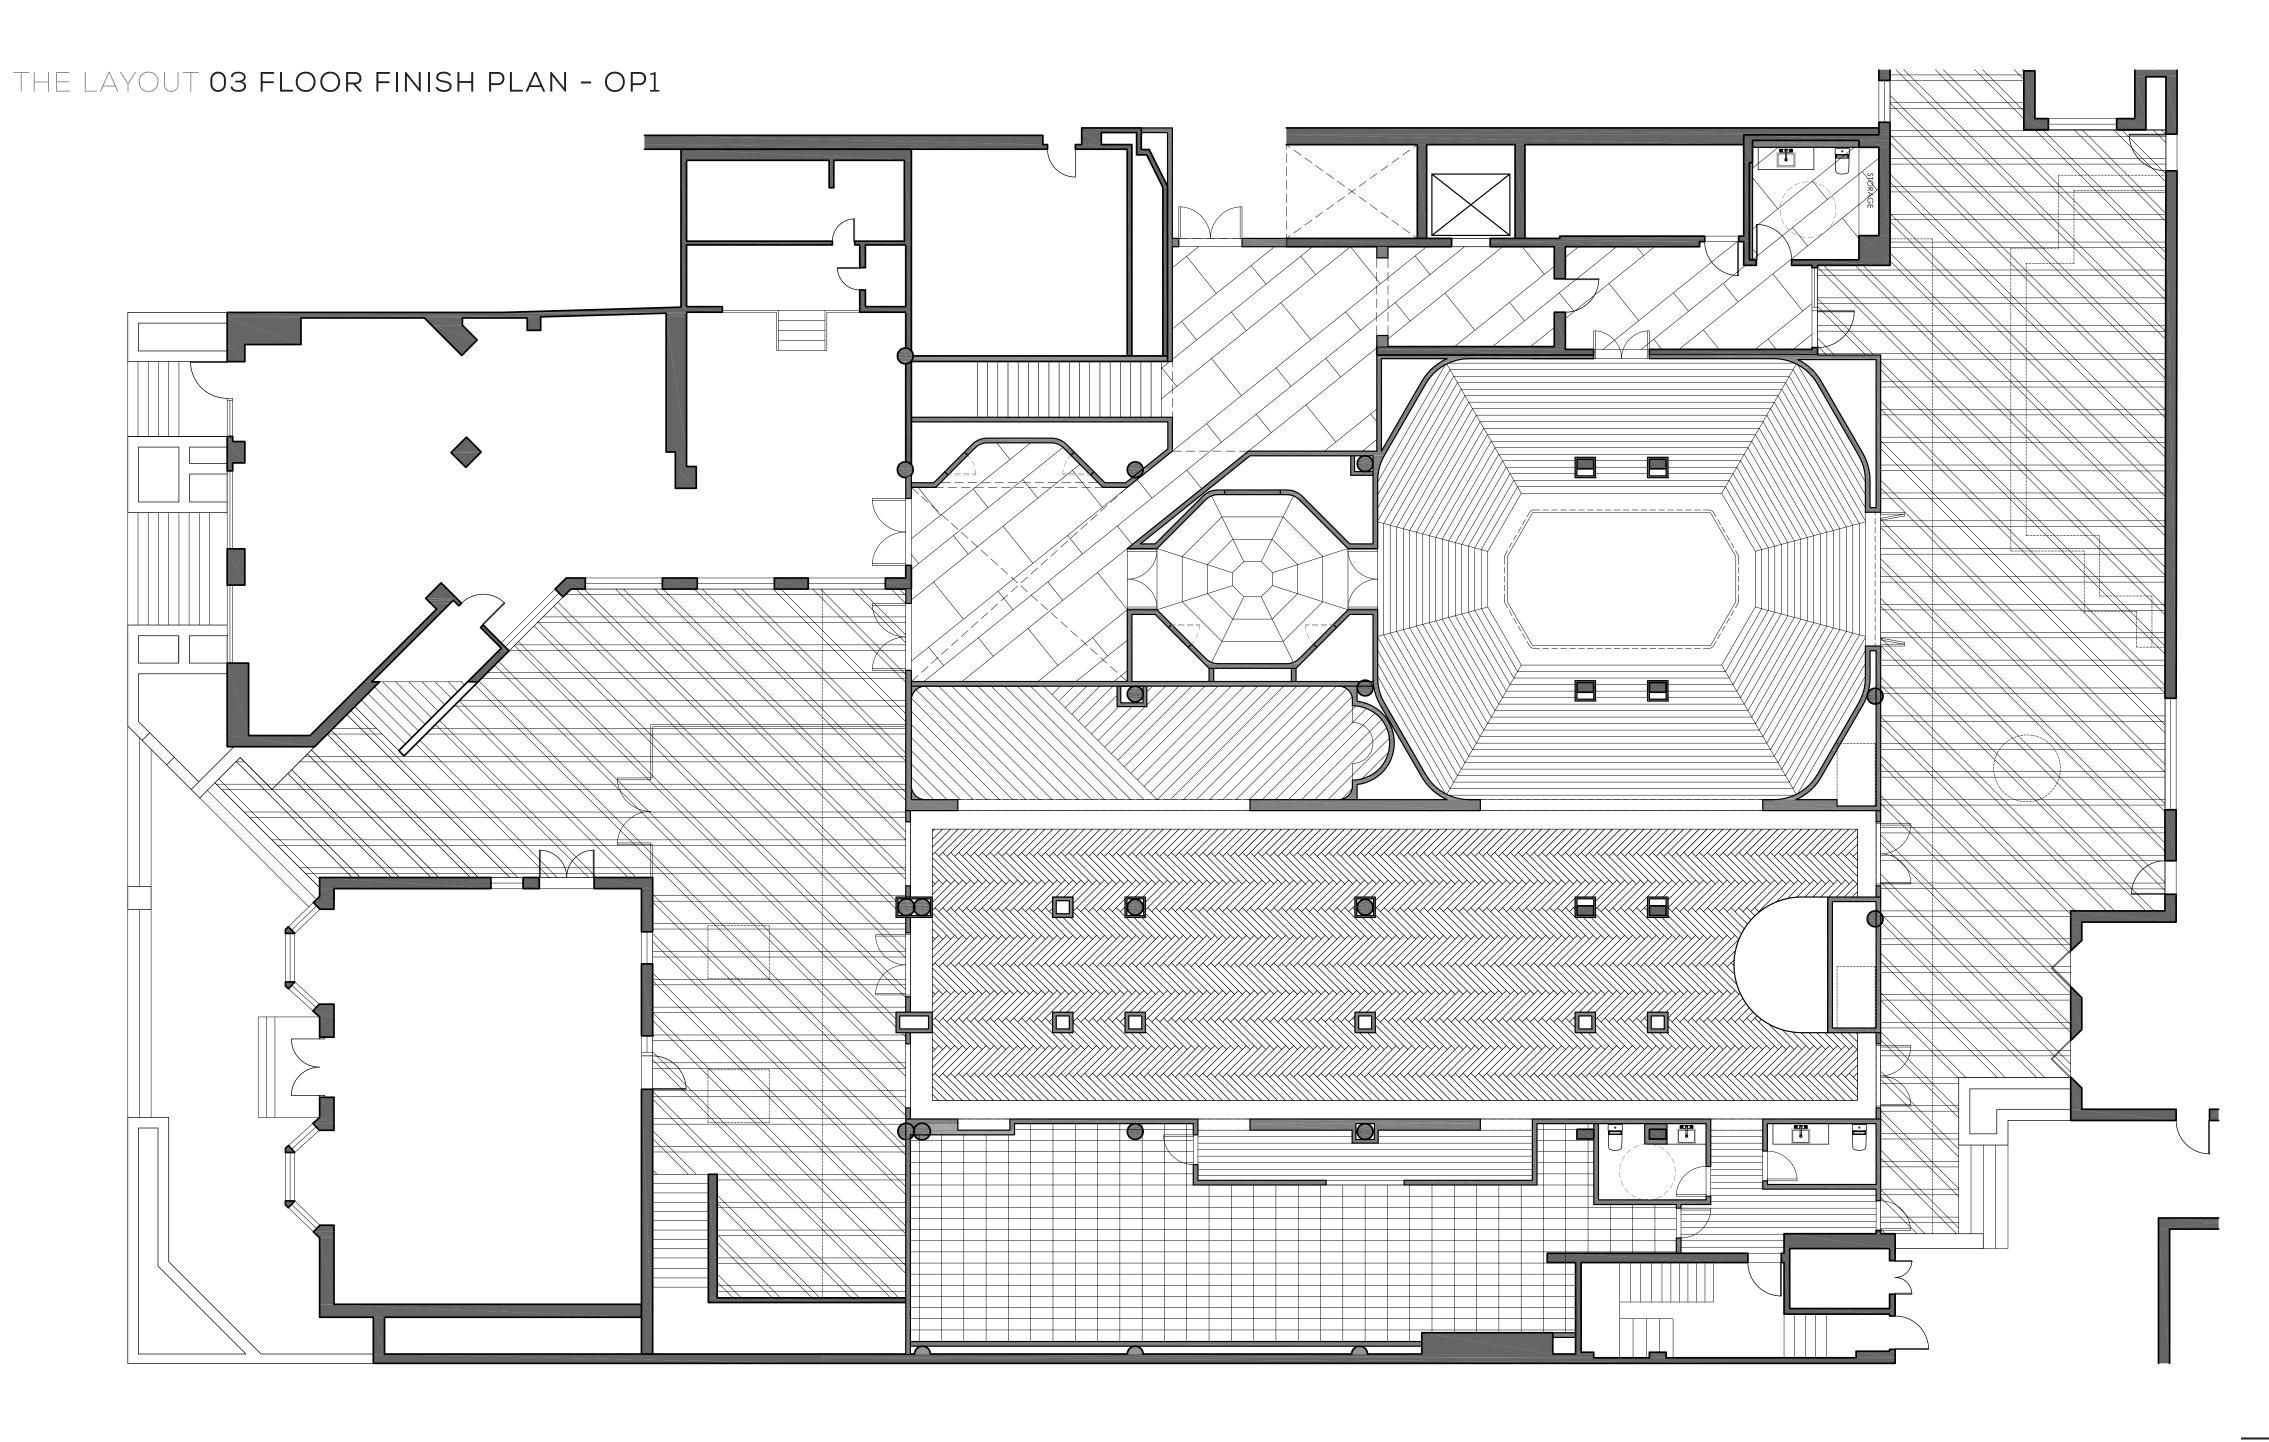

#### SOPHISTICATED FINISHES

 $\overline{SM}$ 

23 \_\_\_\_\_\_ 99 YORKVILLE AVENUE | RESTAURANT

SV

PAINTED WALL

☐ TO PRIVATE DINING BEYOND

WINE CABINET

ARTWORK DISPLAY