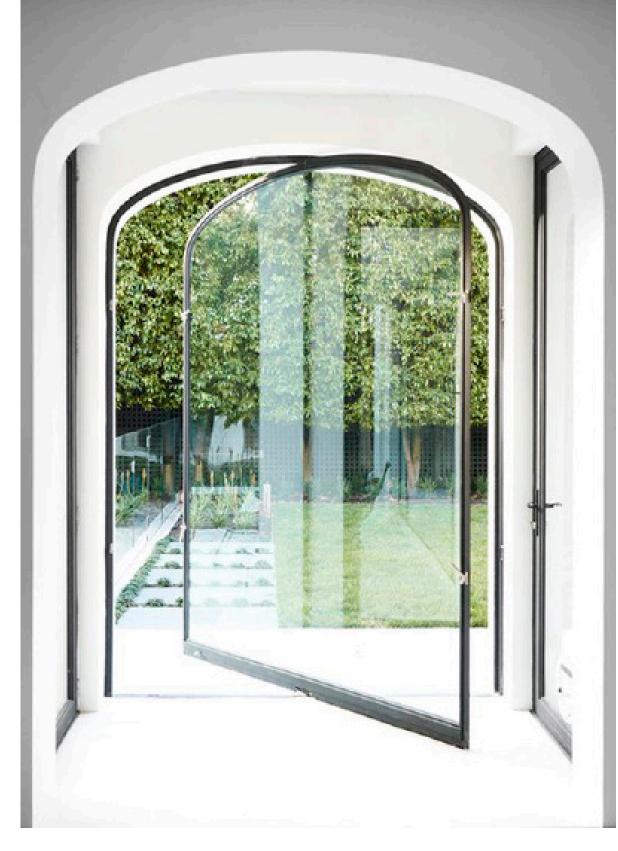

# 99 YORKVILLE AVENUE RESTAURANT

SCHEMATIC DESIGN PROGRESS PRESENTATION - MARCH 10, 2017





#### NARRATIVE 01 THE GALLERY OWNERS





















































99 YORKVILLE AVENUE | RESTAURANT

#### THE JOURNEY 01 SENSE OF ARRIVAL

#### LAYERED LANDSCAPE





PATTERNED PAVERS WITH GRASS INSERTS

#### FEATURE ENTRY DOOR



#### GRAPHIC VERTICAL PLANTING





MODERN AND TRADITIONAL ELEMENTS

GRAND ENTRY DOORS

#### MODERN PLANTERS











COMFORTABLE AND REFINED





#### A GRAND WELCOME









SCULPTURAL ELEMENTS

#### THE JOURNEY 04 ENTRY VESTIBULE

#### FEATURE LIGHTING



A CURATED EXPERIENCE



PATTERED FLOORING



MODERN BOLD PANELING

#### MODERN ARTWORK



GRAPHIC STATEMENTS









SCULPTURAL FEATURE DESK



#### GRAPHIC ARTISTIC WALL SURROUND

ILLUMINATED BAR FRONT



COMFORTABLE SOPHISTICATED STOOLS





TEXTURED COLUMNS



BAR TOP LAMP

#### MODERN SUSPENDED CEILING FEATURE





#### STATEMENT CEILING FEATURE WITH FACETED COLUMNS

OVER-SCALED CHANDELIERS













CURATED FURNITURE

DYNAMIC OUTDOOR FURNITURE PIECES





CONTRASTING MATERIALS

#### ARTEULLY CURATED OUTDOOR LOUNGE



GRAP