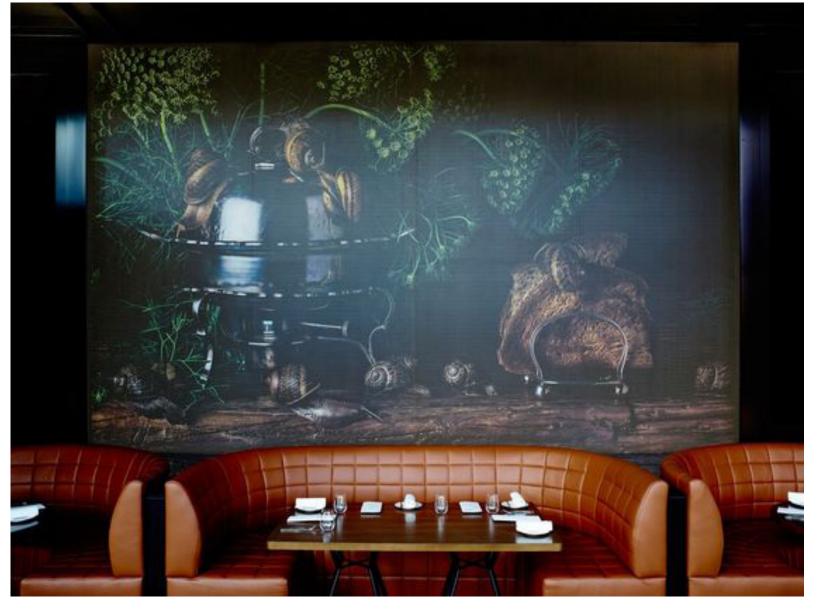

ROGRESS PRESENTATION - MARCH 10, 2017





#### NARRATIVE 01 THE GALLERY OWNERS





















































99 YORKVILLE AVENUE | RESTAURANT

#### THE JOURNEY 01 SENSE OF ARRIVAL

#### LAYERED LANDSCAPE





PATTERNED PAVERS WITH GRASS INSERTS

#### FEATURE ENTRY DOOR



#### GRAPHIC VERTICAL PLANTING





MODERN AND TRADITIONAL ELEMENTS

GRAND ENTRY DOORS

#### MODERN PLANTERS











COMFORTABLE AND REFINED





#### A GRAND WELCOME









SCULPTURAL ELEMENTS

#### THE JOURNEY 04 ENTRY VESTIBULE

#### FEATURE LIGHTING



A CURATED EXPERIENCE



PATTERED FLOORING



MODERN BOLD PANELING

#### MODERN ARTWORK



GRAPHIC STATEMENTS









SCULPTURAL FEATURE DESK



#### GRAPHIC ARTISTIC WALL SURROUND

ILLUMINATED BAR FRONT



COMFORTABLE SOPHISTICATED STOOLS





TEXTURED COLUMNS



BAR TOP LAMP

#### MODERN SUSPENDED CEILING FEATURE





#### STATEMENT CEILING FEATURE WITH FACETED COLUMNS

OVER-SCALED CHANDELIERS













CURATED FURNITURE

DYNAMIC OUTDOOR FURNITURE PIECES





CONTRASTING MATERIALS

#### ARTEULLY CURATED OUTDOOR LOUNGE



GRAPHIC PATTERNS





OUTDOOR BAR EXPERIENCE

### SCULPTURAL ELEMENTS





MODERN PLANTING



#### REFINED DETAILS





GRAPHIC ELEMENTS



ARTFULLY LAYERED

#### SOPHISTICATED FINISHES



























 $\overline{SM}$ 

23 \_\_\_\_\_\_ 99 YORKVILLE AVENUE | RESTAURANT





SV





PAINTED WALL

☐ TO PRIVATE DINING BEYOND

WINE CABINET



ARTWORK DISPLAY

☐ MIRROR CLAD

└─ TO BAR/LOUNGE BEYOND

\_\_\_\_\_\_\_ 99 YORKVILLE AVENUE | RESTAURAN'



SV

27 \_\_\_\_\_\_ 99 YORKVILLE AVENUE | RESTAUR