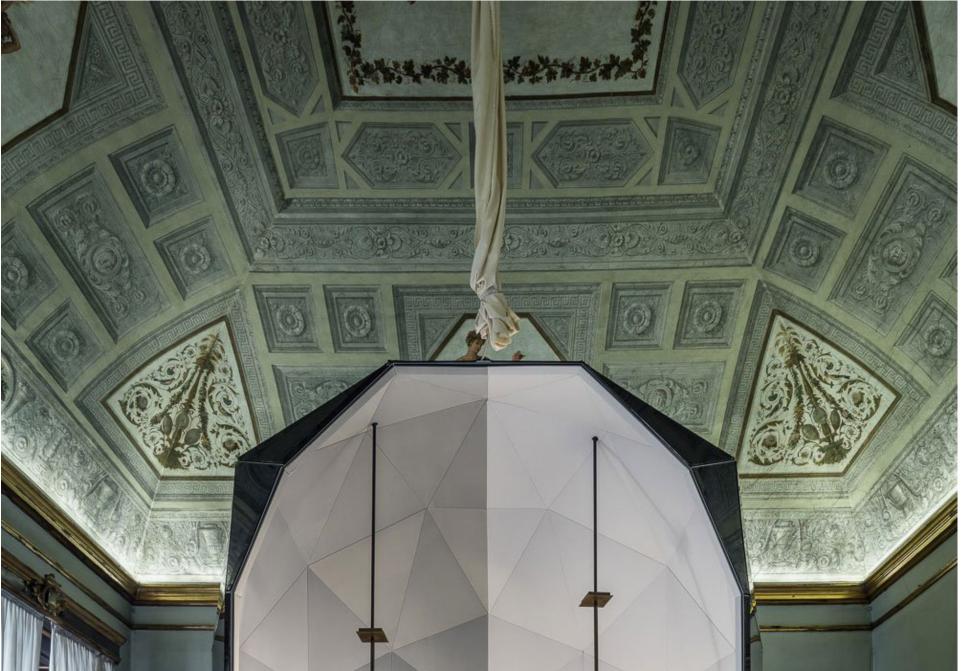

RANT

#### THE JOURNEY 01 SENSE OF ARRIVAL

#### LAYERED LANDSCAPE





PATTERNED PAVERS WITH GRASS INSERTS

#### FEATURE ENTRY DOOR



#### GRAPHIC VERTICAL PLANTING





MODERN AND TRADITIONAL ELEMENTS

GRAND ENTRY DOORS

#### MODERN PLANTERS











COMFORTABLE AND REFINED





#### A GRAND WELCOME









SCULPTURAL ELEMENTS

#### THE JOURNEY 04 ENTRY VESTIBULE

#### FEATURE LIGHTING



A CURATED EXPERIENCE



PATTERED FLOORING



MODERN BOLD PANELING

#### MODERN ARTWORK



GRAPHIC STATEMENTS









SCULPTURAL FEATURE DESK



#### GRAPHIC ARTISTIC WALL SURROUND

ILLUMINATED BAR FRONT



COMFORTABLE SOPHISTICATED STOOLS





TEXTURED COLUMNS



BAR TOP LAMP

#### MODERN SUSPENDED CEILING FEATURE





#### STATEMENT CEILING FEATURE WITH FACETED COLUMNS

OVER-SCALED CHANDELIERS













CURATED FURNITURE

DYNAMIC OUTDOOR FURNITURE PIECES





CONTRASTING MATERIALS

#### ARTEULLY CURATED OUTDOOR LOUNGE



GRAPHIC PATTERNS





OUTDOOR BAR EXPERIENCE

### SCULPTURAL ELEMENTS





MODERN PLANTING



#### REFINED DETAILS





GRAPHIC ELEMENTS



ARTFULLY LAYERED

#### SOPHISTICATED FINISHES



























 $\overline{SM}$ 

23 \_\_\_\_\_\_ 99 YORKVILLE AVENUE | RESTAURANT





SV





PAINTED WALL

☐ TO PRIVATE DINING BEYOND

WINE CABINET



ARTWORK DISPLAY

☐ MIRROR CLAD

└─ TO BAR/LOUNGE BEYOND

\_\_\_\_\_\_\_ 99 YORKVILLE AVENUE | RESTAURAN'



SV

27 \_\_\_\_\_\_ 99 YORKVILLE AVENUE | RESTAURANT



5





 $\overline{SM}$ 

## THANK YOU