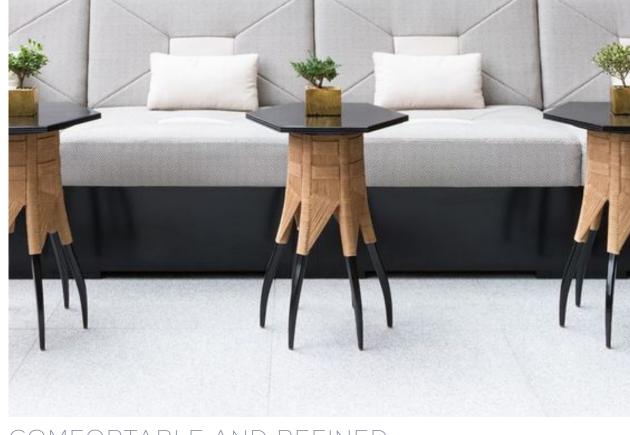

# 99 YORKVILLE AVENUE RESTAURANT

SCHEMATIC DESIGN PROGRESS PRESENTATION - MARCH 10, 2017





#### NARRATIVE 01 THE GALLERY OWNERS





















































99 YORKVILLE AVENUE | RESTAURANT

#### THE JOURNEY 01 SENSE OF ARRIVAL

#### LAYERED LANDSCAPE





PATTERNED PAVERS WITH GRASS INSERTS

#### FEATURE ENTRY DOOR



#### GRAPHIC VERTICAL PLANTING





MODERN AND TRADITIONAL ELEMENTS

GRAND ENTRY DOORS

#### MODERN PLANTERS











COMFORTABLE AND REFINED





#### A GRAND WELCOME









SCULPTURAL ELEMENTS

#### THE JOURNEY 04 ENTRY VESTIBULE

#### FEATURE LIGHTING



A CURATED EXPERIENCE



PATTERED FLOORING



MODERN BOLD PANELING

#### MODERN ARTWORK



GRAPHIC STATEMENTS









SCULPTURAL FEATURE DESK



#### GRAPHIC ARTISTIC WALL SURROUND

ILLUMINATED BAR FRONT



COMFORTABLE SOPHISTICATED STOOLS





TEXTURED COLUMNS



BAR TOP LAMP

#### MODERN SUSPENDED CEILING FEATURE





#### STATEMENT CEILING FEATURE WITH FACETED COLUMNS

OVER-SCALED CHANDELIERS













CURATED FURNITURE

DYNAMIC OUTDOOR FURNITURE PIECES





CONTRASTING MATERIALS

#### ARTEULLY CURATED OUTDOOR LOUNGE



GRAPHIC PATTERNS





OUTDOOR BAR EXPERIENCE

### SCULPTURAL ELEMENTS





MODERN PLANTING



#### REFINED DETAILS





GRAP