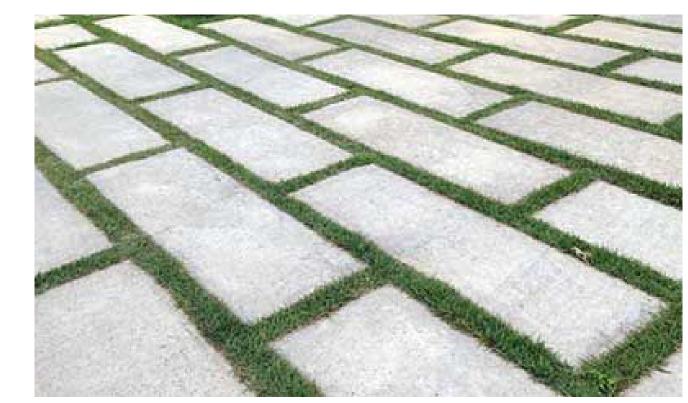

# 99 YORKVILLE AVENUE RESTAURANT

SCHEMATIC DESIGN PROGRESS PRESENTATION - MARCH 10, 2017





#### NARRATIVE 01 THE GALLERY OWNERS





















































99 YORKVILLE AVENUE | RESTAURANT

#### THE JOURNEY 01 SENSE OF ARRIVAL

#### LAYERED LANDSCAPE





PATTERNED PAVERS WITH GRASS INSERTS

#### FEATURE ENTRY DOOR



#### GRAPHIC VERTICAL PLANTING





MODERN AND TRADITIONAL ELEMENTS

GRAND ENTRY DOORS

#### MODERN PLANTERS











COMFORTABLE AND REFINED





#### A GRAND WELCOME









SCULPTURAL ELEMENTS

#### THE JOURNEY 04 ENTRY VESTIBULE

#### FEATURE LIGHTING



A CURATED EXPERIENCE



PATTERED FLOORING



MODERN BOLD PANELING

#### MODERN ARTWORK



GRAPHIC STATEMENTS









SCULPTURAL FEATURE DESK



#### GRAPHIC ARTISTIC WALL SURROUND

ILLUMINATED BAR FRONT



COMFORTABLE SOPHISTICATED STOOLS





TEXTURED COLUMNS



BAR TOP LAMP

#### MODERN SUSPENDED CEILING FEATURE





#### STATEMENT CEILING FEATURE WITH FACETED COLUMNS

OVER-SCALED CHANDELIERS













CURATED FURNITURE

DYNAMIC OUTDOOR FURNITURE PIECES





CON