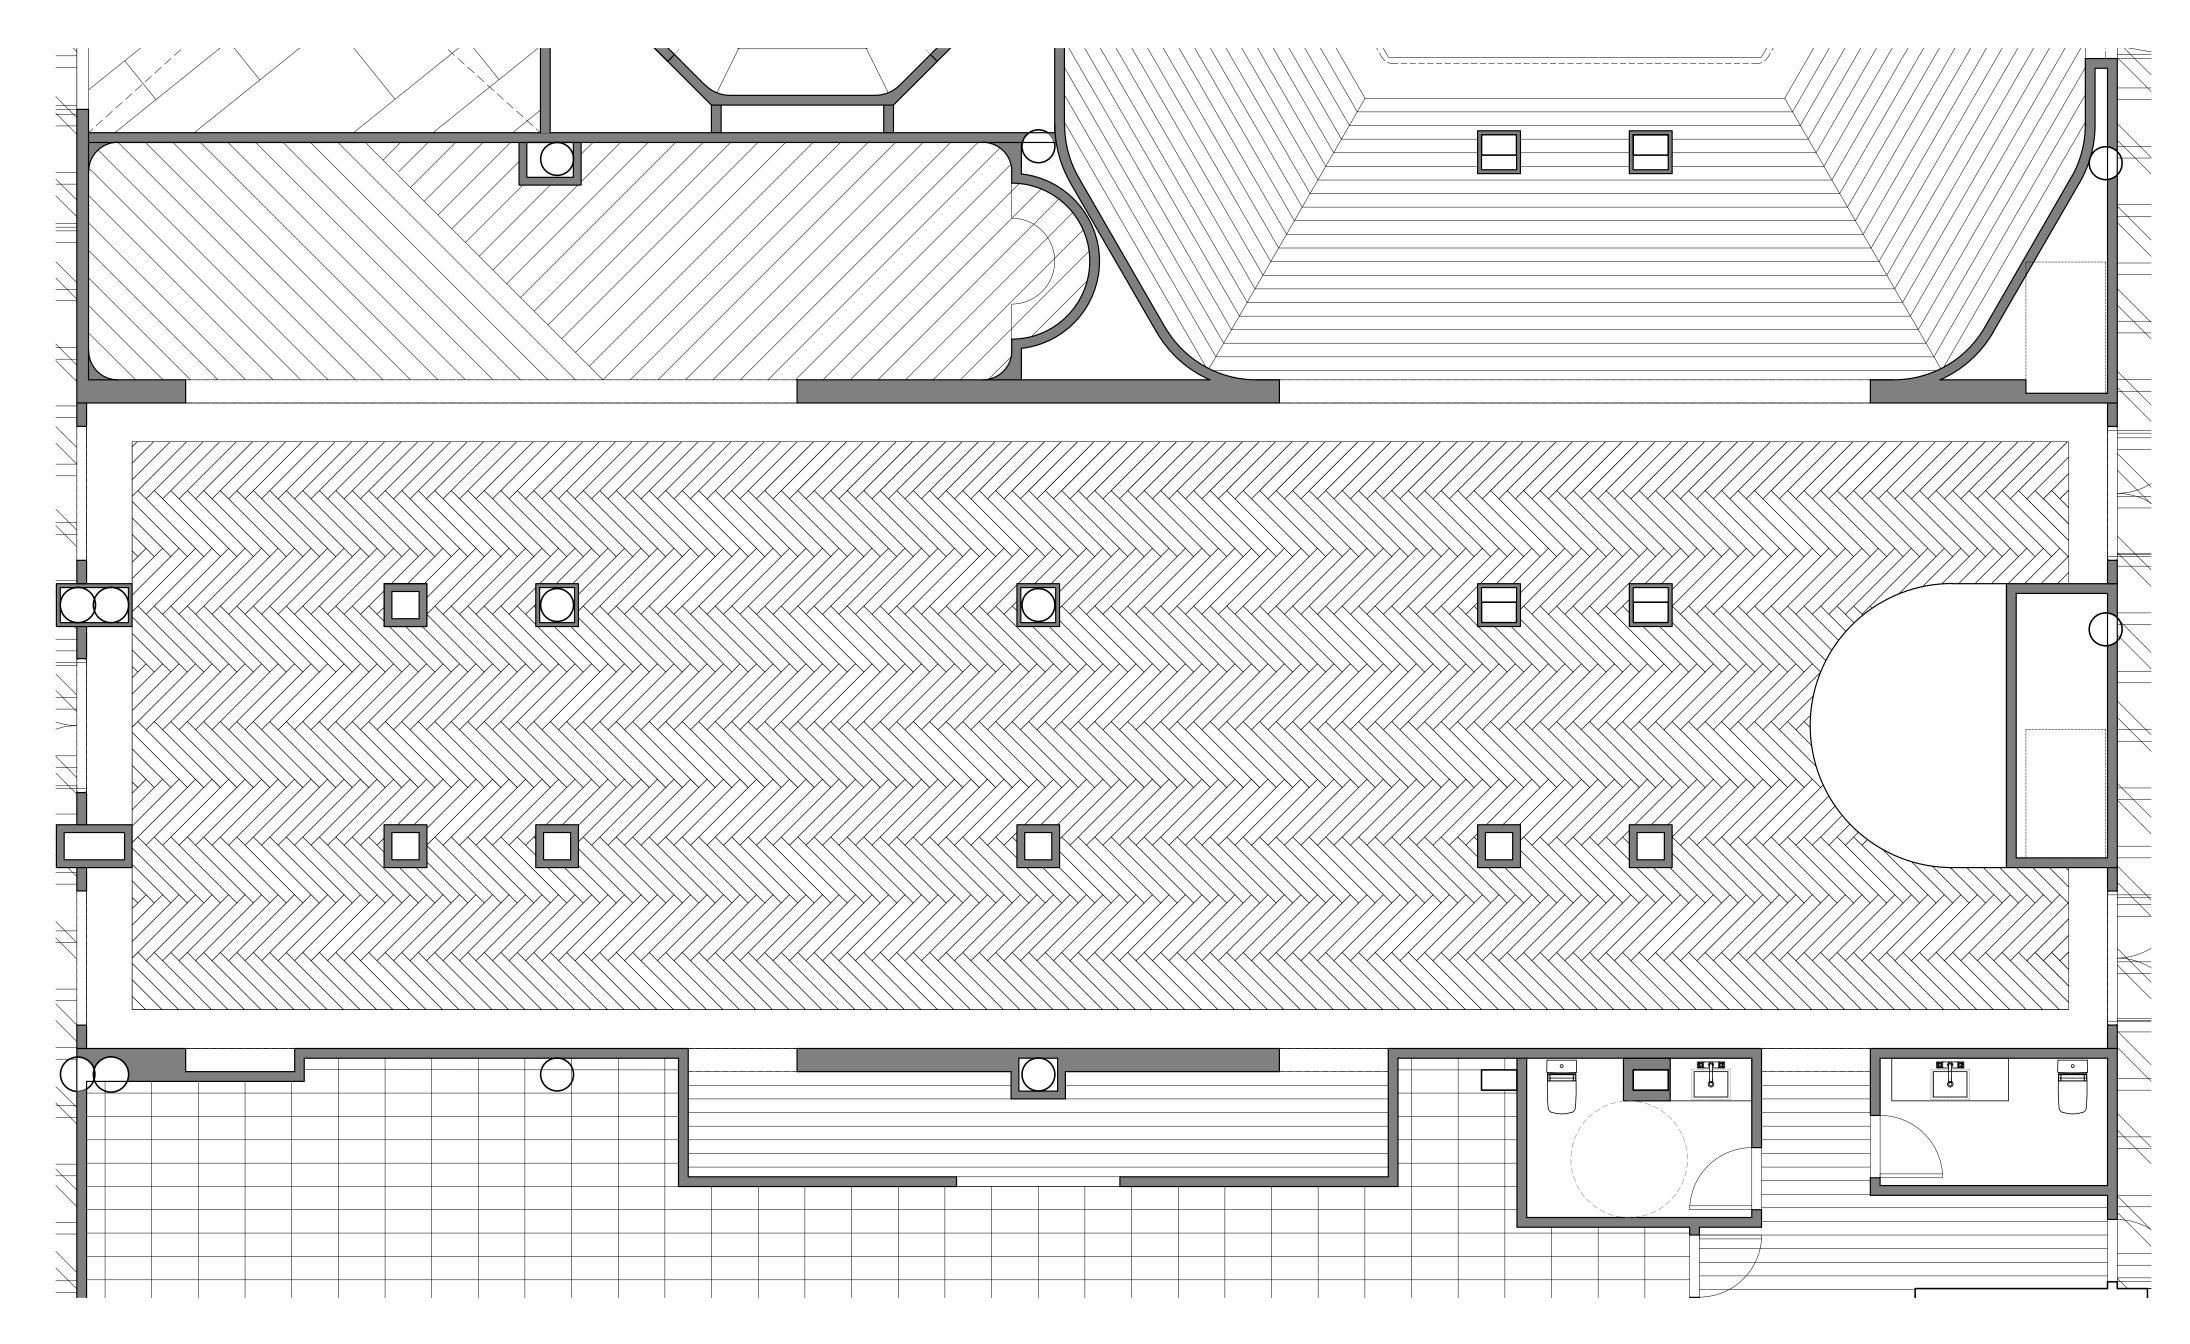

#### THE JOURNEY 04 ENTRY VESTIBULE

#### FEATURE LIGHTING

A CURATED EXPERIENCE

PATTERED FLOORING

MODERN BOLD PANELING