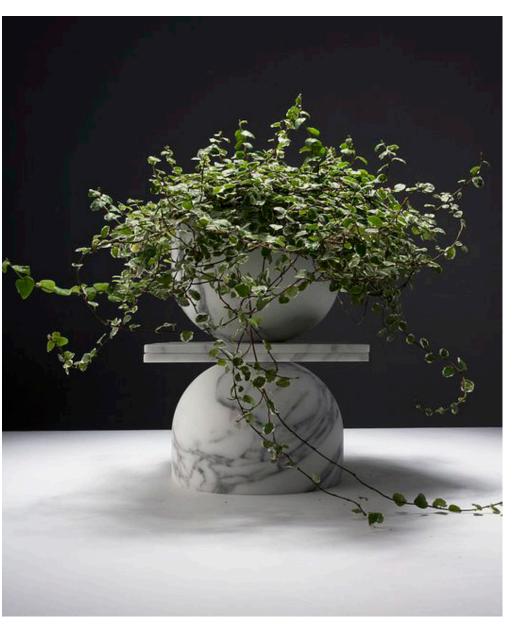

# 99 YORKVILLE AVENUE RESTAURANT

SCHEMATIC DESIGN PROGRESS PRESENTATION - MARCH 10, 2017





#### NARRATIVE 01 THE GALLERY OWNERS





















































99 YORKVILLE AVENUE | RESTAURANT

#### THE JOURNEY 01 SENSE OF ARRIVAL

#### LAYERED LANDSCAPE





PATTERNED PAVERS WITH GRASS INSERTS

#### FEATURE ENTRY DOOR



#### GRAPHIC VERTICAL PLANTING





MODERN AND TRADITIONAL ELEMENTS

GRAND ENTRY DOORS

#### MODERN PLANTERS











COMFORTABLE AND REFINED





#### A GRAND WELCOME









SCULPTURAL ELEMENTS

#### THE JOURNEY 04 ENTRY VESTIBULE

#### FEATURE LIGHTING



A CURATED EXPERIENCE



PATTERED FLOORING



MODERN BOLD PANELING

#### MODERN ARTWORK



GRAPHIC STATEMENTS









SCULPTURAL FEATURE DESK



#### GRAPHIC ARTISTIC WALL SURROUND

ILLUMINATED BAR FRONT



COMFORTABLE SOPHISTICATED STOOLS





TEXTURED COLUMNS



BAR TOP LAMP

#### MODERN SUSPENDED CEILING FEATURE





#### STATEMENT CEILING FEATURE WITH FACETED COLUMNS

OVER-SCALED CHANDELIERS













CURATED FURNITURE

DYNAMIC OUTDOOR FURNITURE PIECES





CONTRASTING MATERIALS

#### ARTEULLY CURATED OUTDOOR LOUNGE



GRAPHIC PATTERNS





OUTDOOR BAR EXPERI