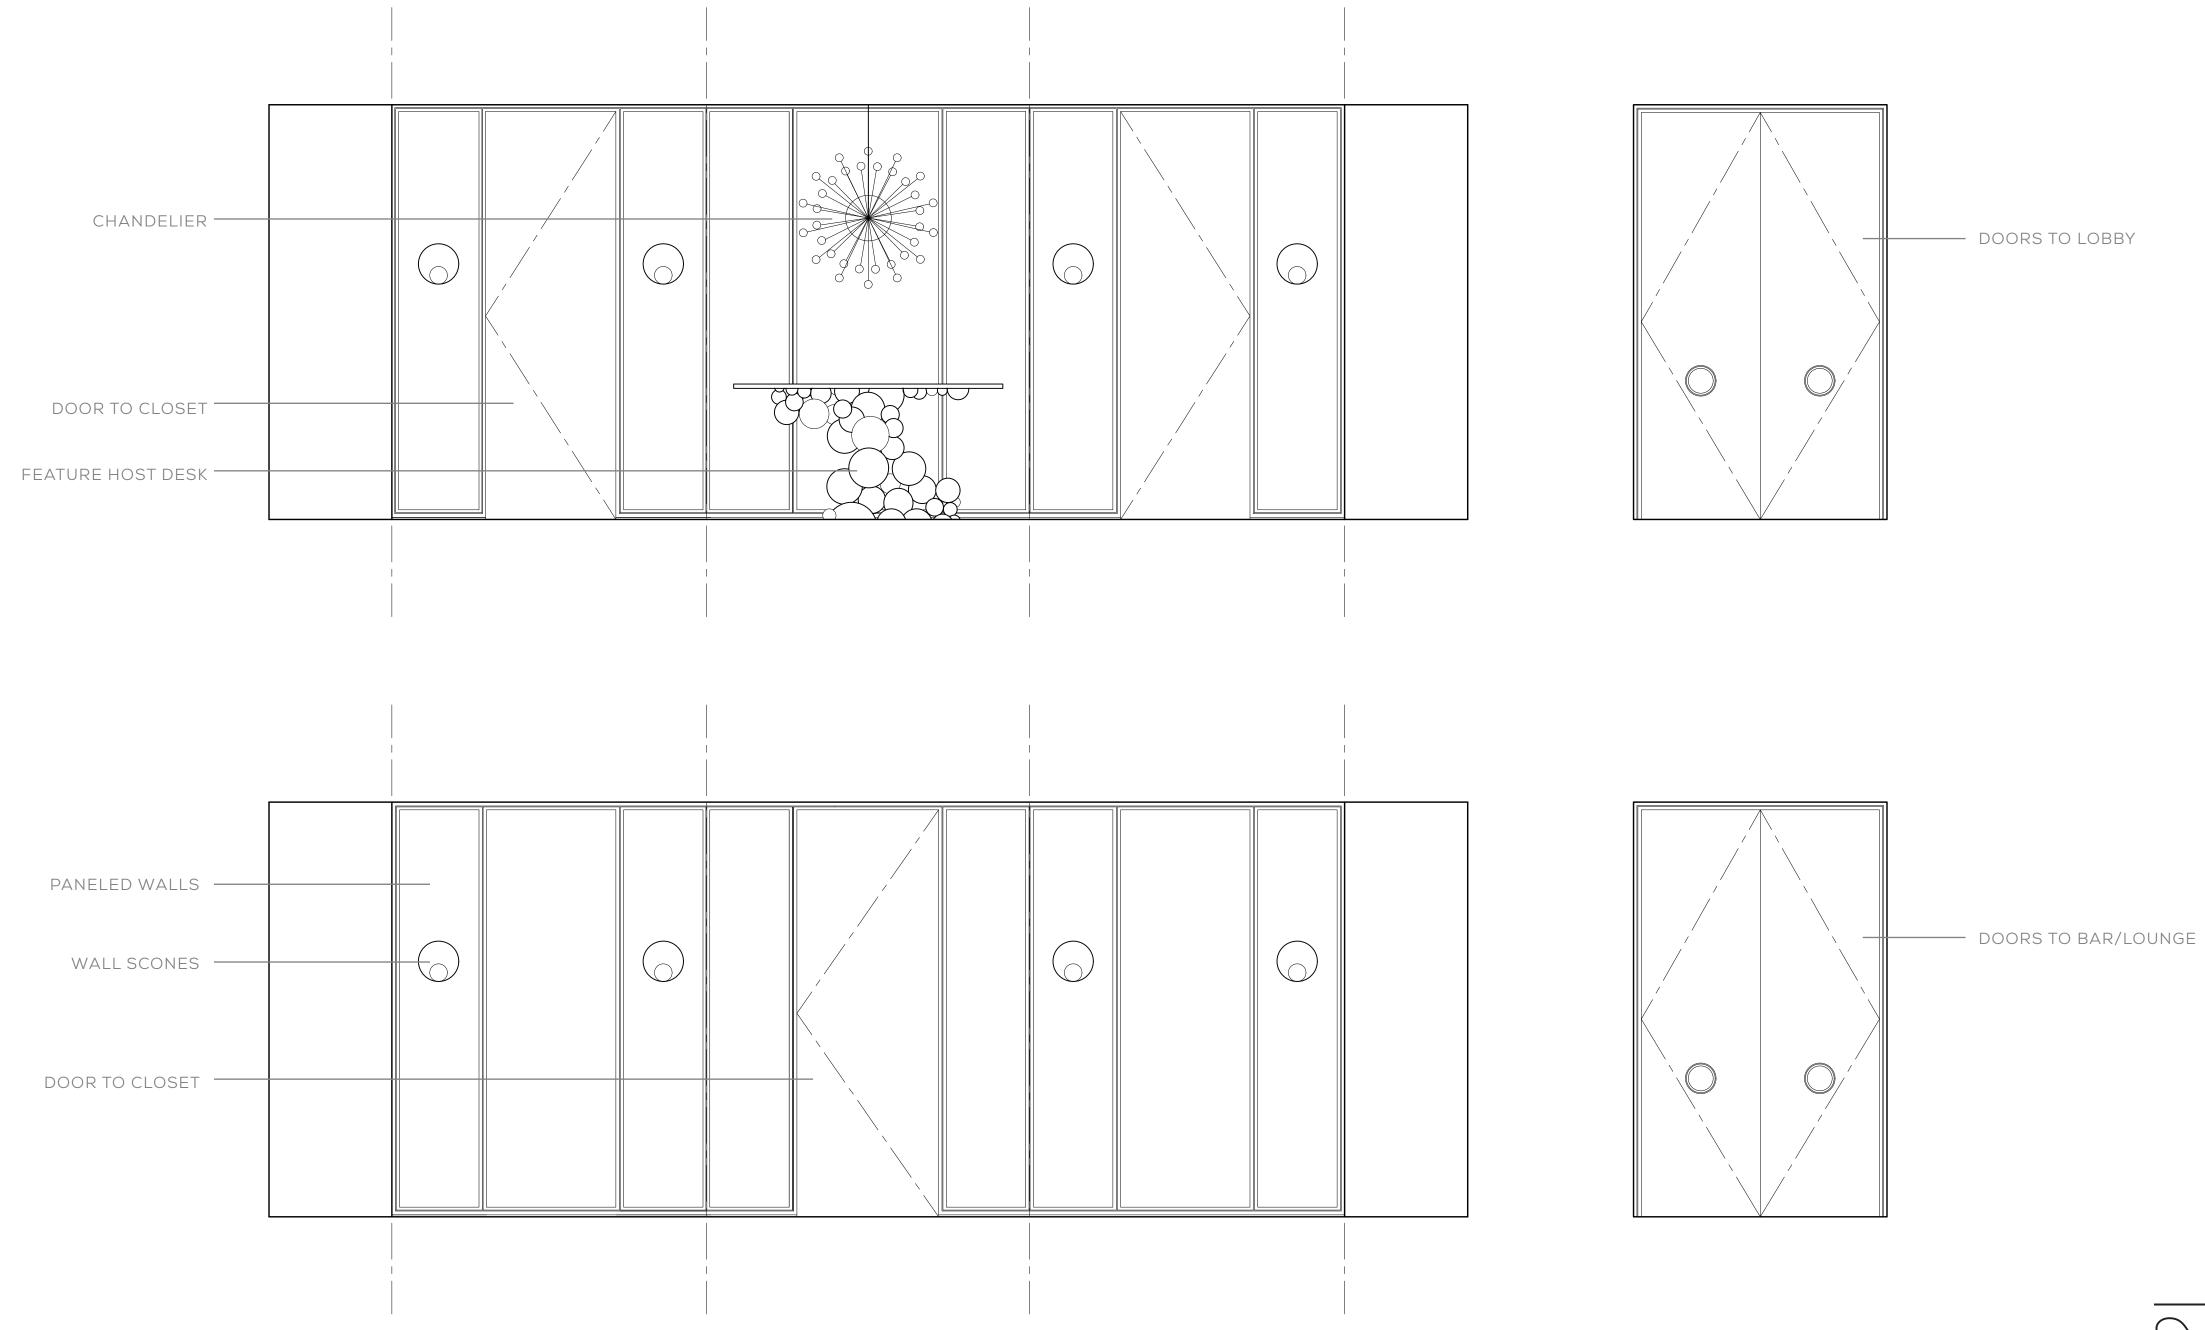

#### THE JOURNEY 04 ENTRY VESTIBULE

#### FEATURE LIGHTING

A CURATED EXPERIENCE

PATTERED FLOORING

MODERN BOLD PANELING

#### MODERN ARTWORK

GRAPHIC STATEMENTS

SCULPTURAL FEATURE DESK

#### GRAPHIC ARTISTIC WALL SURROUND

ILLUMINATED BAR FRONT

COMFORTABLE SOPHISTICATED STOOLS

TEXTURED COLUMNS

BAR TOP LAMP