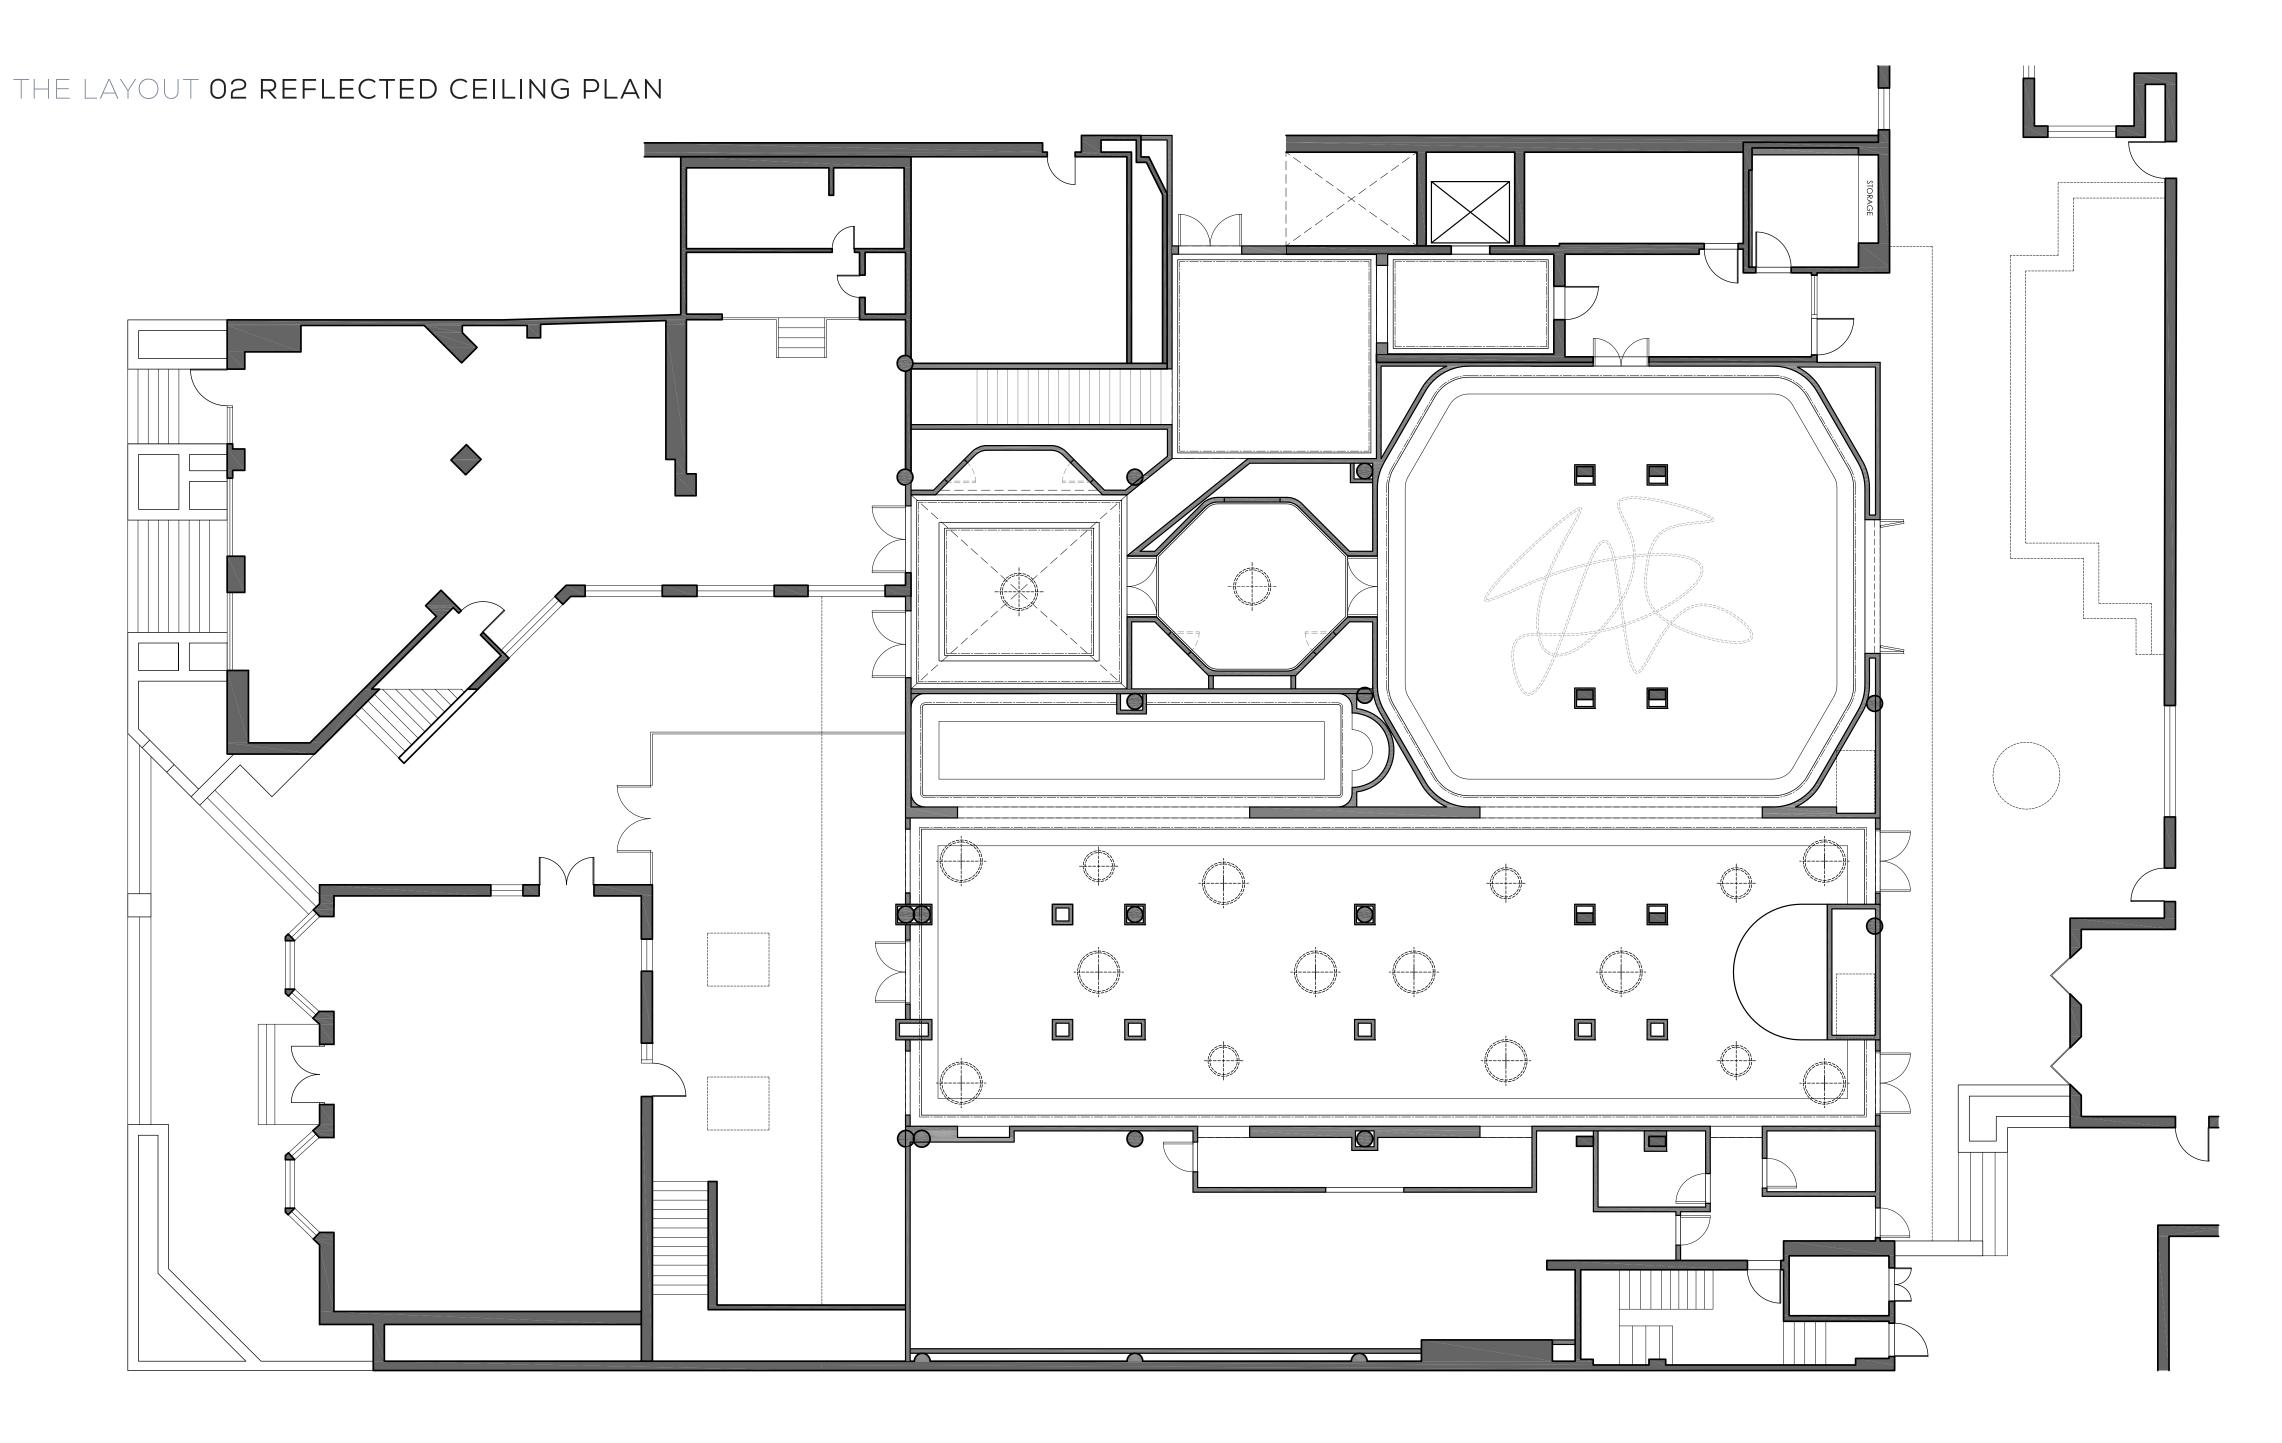

AL ELEMENTS

#### THE JOURNEY 04 ENTRY VESTIBULE

#### FEATURE LIGHTING



A CURATED EXPERIENCE



PATTERED FLOORING



MODERN BOLD PANELING

#### MODERN ARTWORK



GRAPHIC STATEMENTS









SCULPTURAL FEATURE DESK



#### GRAPHIC ARTISTIC WALL SURROUND

ILLUMINATED BAR FRONT



COMFORTABLE SOPHISTICATED STOOLS





TEXTURED COLUMNS



BAR TOP LAMP

#### MODERN SUSPENDED CEILING FEATURE





#### STATEMENT CEILING FEATURE WITH FACETED COLUMNS

OVER-SCALED CHANDELIERS













CURATED FURNITURE

DYNAMIC OUTDOOR FURNITURE PIECES





CONTRASTING MATERIALS

#### ARTEULLY CURATED OUTDOOR LOUNGE



GRAPHIC PATTERNS





OUTDOOR BAR EXPERIENCE

### SCULPTURAL ELEMENTS





MODERN PLANTING



#### REFINED DETAILS





GRAPHIC ELEMENTS



ARTFULLY LAYERED

#### SOPHISTICATED FINISHES



























 $\overline{SM}$ 

23 \_\_\_\_\_\_ 99 YORKVILLE AVENUE | RESTAURANT





SV





PAINTED WALL

☐ TO PRIVATE DINING BEYOND

WINE CABINET



ARTWORK DISPLAY

☐ MIRROR CLAD

└─ TO BAR/LOUNGE BEYOND

\_\_\_\_\_\_\_ 99 YORKVILLE AVENUE | RESTAURAN'



SV

27 \_\_\_\_\_\_ 99 YORKVILLE AVENUE | RESTAURANT



5





 $\overline{SM}$ 

## THANK YOU