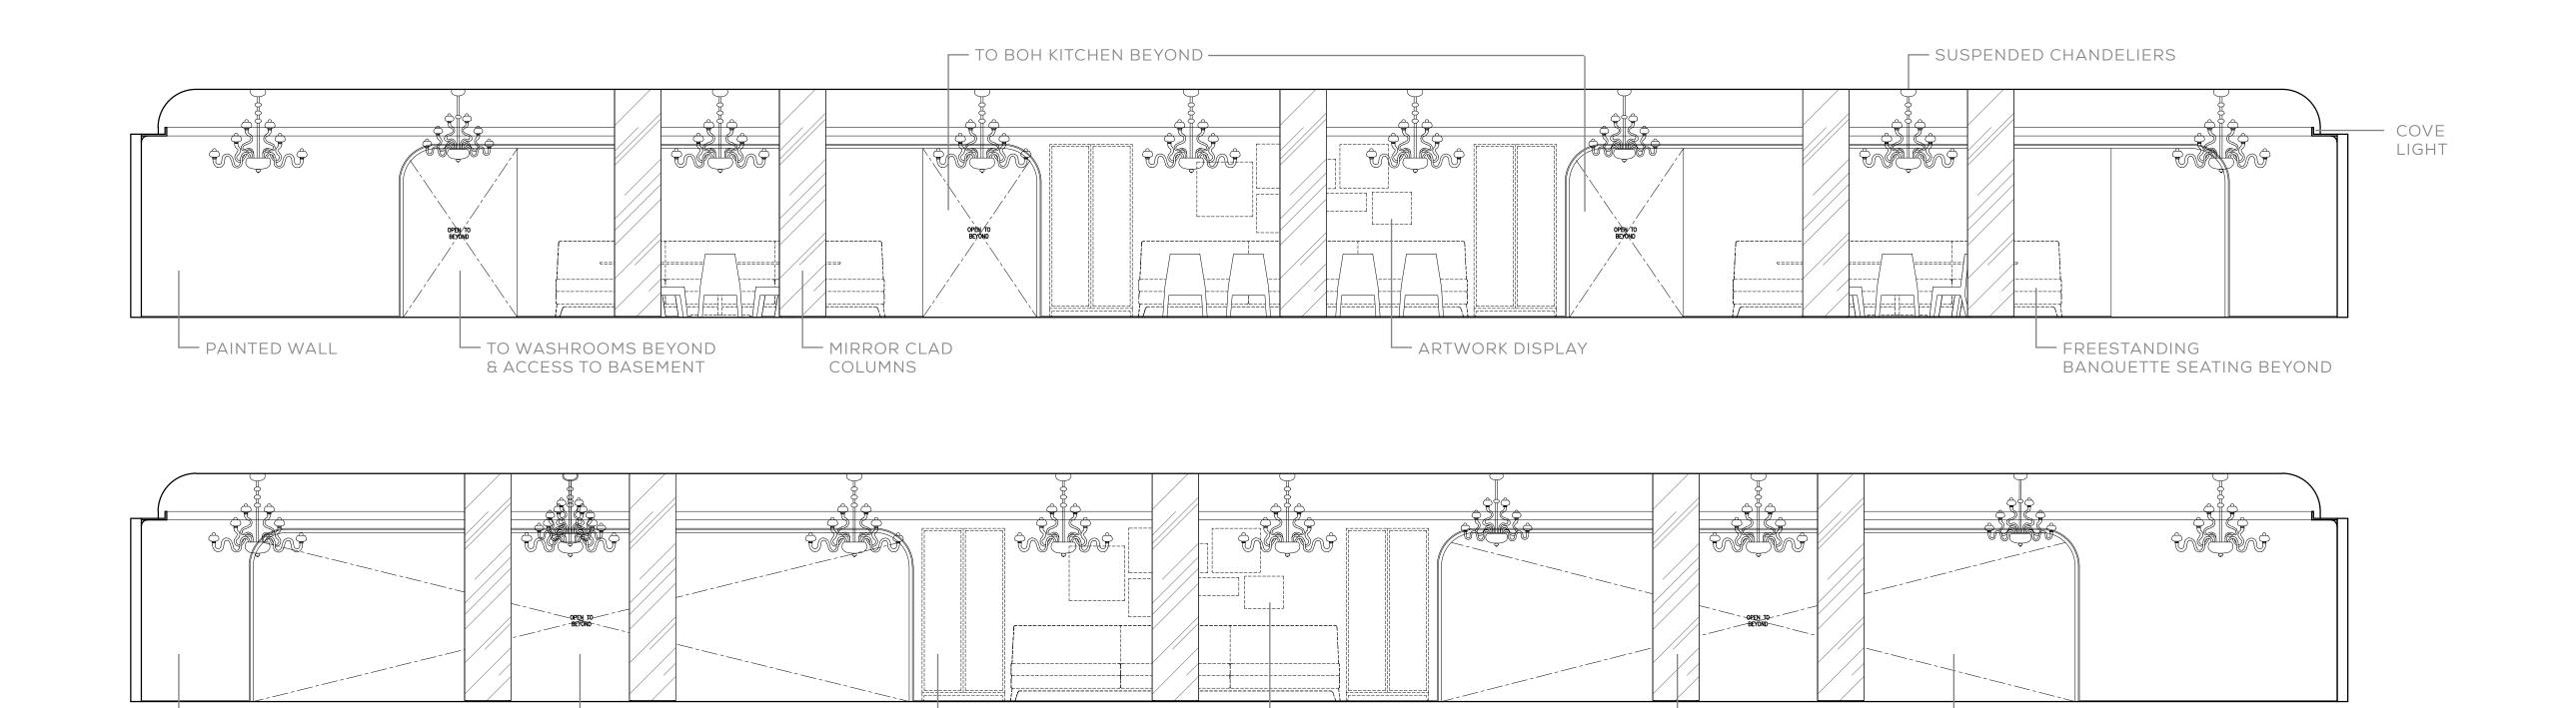

#### SOPHISTICATED FINISHES

 $\overline{SM}$ 

23 \_\_\_\_\_\_ 99 YORKVILLE AVENUE | RESTAURANT

SV

PAINTED WALL

☐ TO PRIVATE DINING BEYOND

WINE CABINET

ARTWORK DISPLAY

☐ MIRROR CLAD

└─ TO BAR/LOUNGE BEYOND

\_\_\_\_\_\_\_ 99 YORKVILLE AVENUE | RESTAURAN'

SV

27 \_\_\_\_\_\_ 99 YORKVILLE AVENUE | RESTAURANT

5

 $\overline{SM}$ 