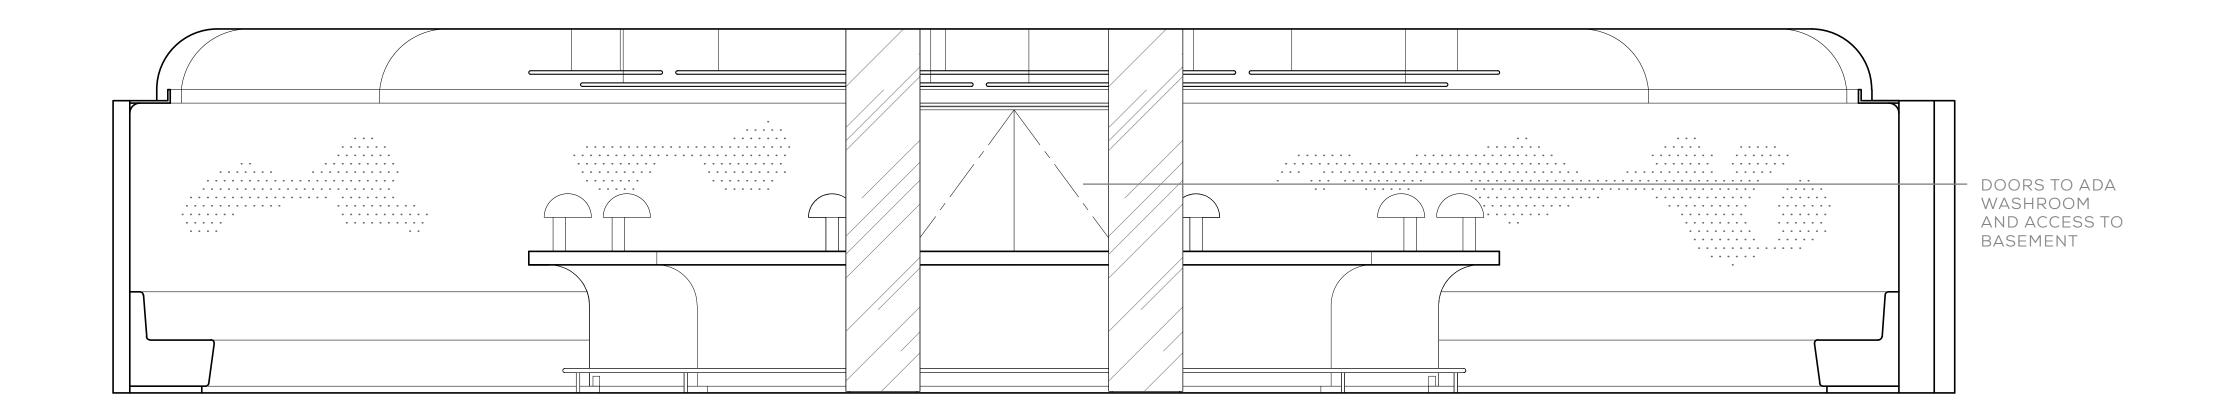

#### GRAPHIC ARTISTIC WALL SURROUND

ILLUMINATED BAR FRONT

COMFORTABLE SOPHISTICATED STOOLS

TEXTURED COLUMNS

BAR TOP LAMP

#### MODERN SUSPENDED CEILING FEATURE

#### STATEMENT CEILING FEATURE WITH FACETED COLUMNS

OVER-SCALED CHANDELIERS

CURATED FURNITURE

DYNAMIC OUTDOOR FURNITURE PIECES

CONTRASTING MATERIALS