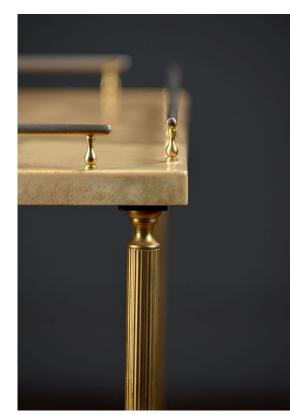

#### REFINED DETAILS

GRAPHIC ELEMENTS

ARTFULLY LAYERED

#### SOPHISTICATED FINISHES

 $\overline{SM}$ 

23 \_\_\_\_\_\_ 99 YORKVILLE AVENUE | RESTAURANT

SV

PAINTED WALL

☐ TO PRIVATE DINING BEYOND

WINE CABINET

ARTWORK DISPLAY