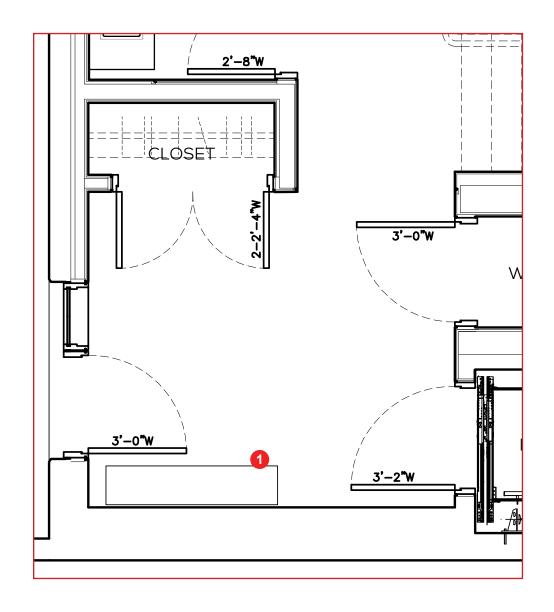

  - 4. Tableau Pewter carpet, by The Rug Company

ROSEMARY LANE 35.

SM

Apua bench, by Avenue Road (W63" x D14.2" x H16.5")

- 1. Boma sofa 3 seaters, by Kettal (W103.9" x D36.2" x H31.1" x SH16.9" x AH25.9")
  - 2. Bondi Lounge chair, by Domkapa (W37.4" x D37.4" x H28.3")
    - 3. Mesh side tables, by Kettal (D35.4" x H12.9")
    - 4. Mesh side tables, by Kettal (D23.6" x H17.7")
    - 5. Mesh side tables, by Kettal (D18.8" x H20,8"")
- 6. Plein Air Dining table, by Roda (custom:  $W145" \times D38" \times H28"$ ) to be confirmed by supplier
  - 7. 1966 dining chair with arms, by Knoll (W23" x D24.25" x H31" x SH18" x AH25")
    - 8. Umbrella, bu Tuuci
    - 9. 1966 Contour chaise, by Knoll (W24.5" x D58" x H33.75" x SH13")
    - 10. Massimo Aluminium Mass console, by RH (W66" x D18.5" x H27")