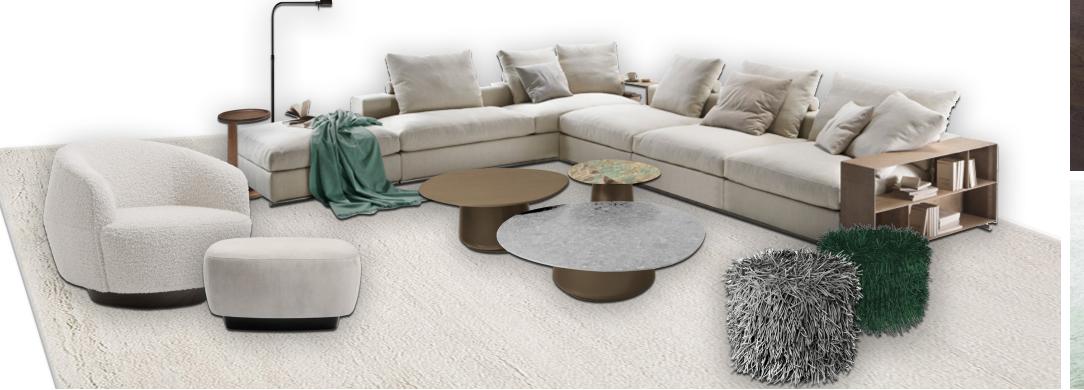

## ROSEMARY LANE RESIDENCE

FF&E SHOWROOM SELECTIONS - NOVEMBER 2ND 2021

 $\underline{SM}$ 

ROSEMARY LANE

1. Freeman Duvet Sectional, by Minotti (W139.8" x D145.7" x H35" x SH15" x AH23")

2. Jacob Coffee Table, by Minotti (W58.25" x D31.5" x H11")

3. Freeman Bench, by Minotti (W49.5" x D33" x H14.5")

4. Capri Lounge Chair, by Holly Hunt (W25.25" x D31.75" x H30" x SH16.75")

5.Altai Side Table, by Elan Atelier (D13.8" x H25")

6.Altai Side Table, by Elan Atelier (D11.8" x H17.5")

7. Leger table, by Minotti (W19.7" x D19.7" x H25.7")

8. Calder Bronze, by Minotti (W63" x D13.75" x H19.7")

9. Sorbet lamp, by Holly Hunt (D12.5" x H17.5")

10. Marienbad loor lamp, by StudioTwentySeven

11. Smoke carpet, by The Rug Company