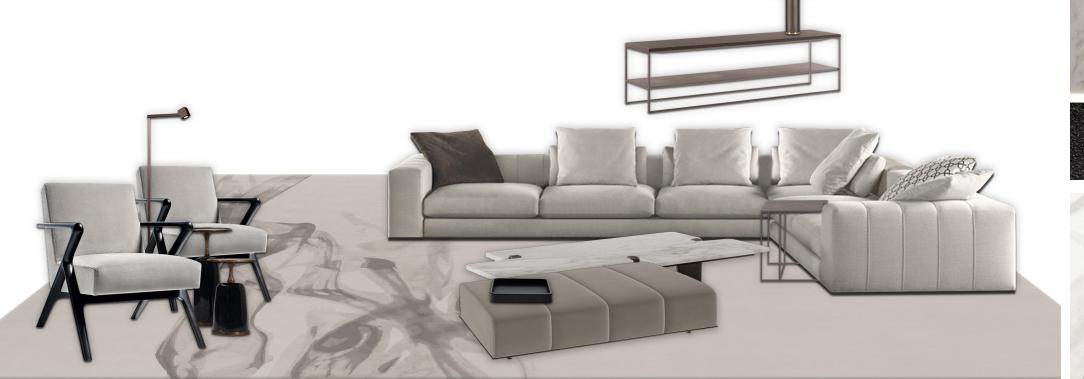

## ROSEMARY LANE RESIDENCE

FF&E SHOWROOM SELECTIONS - NOVEMBER 2ND 2021

 $\underline{SM}$ 

ROSEMARY LANE

1. Freeman Duvet Sectional, by Minotti (W139.8" x D145.7" x H35" x SH15" x AH23")

2. Jacob Coffee Table, by Minotti (W58.25" x D31.5" x H11")

3. Freeman Bench, by Minotti (W49.5" x D33" x H14.5")

4. Capri Lounge Chair, by Holly Hunt (W25.25" x D31.75" x H30" x SH16.75")

5.Altai Side Table, by Elan Atelier (D13.8" x H25")

6.Altai Side Table, by Elan Atelier (D11.8" x H17.5")

7. Leger table, by Minotti (W19.7" x D19.7" x H25.7")

8. Calder Bronze, by Minotti (W63" x D13.75" x H19.7")

9. Sorbet lamp, by Holly Hunt (D12.5" x H17.5")

10. Marienbad loor lamp, by StudioTwentySeven

11. Smoke carpet, by The Rug Company