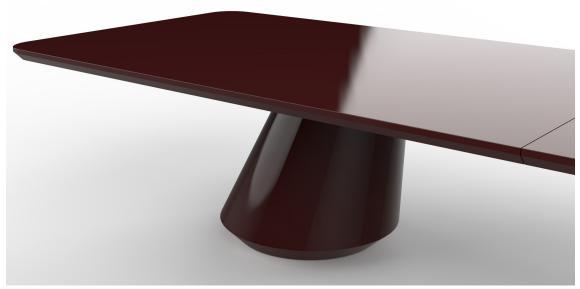

(W23" x D25.5" x H30.25" x SH19" x AH23.5")
  - 3. Cahn bar stools, by South Hill Home (W21" x D22" x H38")

5













 $\overline{\mathbb{S}}$ 







- 1. Cahn chairs open back, by South Hill Home (W23" x D25.5" x H30.25" x SH19" x AH23.5")
  - 2. Custom Dining Table, by Studio Munge (W176.5" x D55" x H30")
    - 3. Custom Plain Carpet, by The Rug Company

ary lane 🔍

ROSEMARY LANE









rosemary lane S

3 \_\_\_\_\_

Custom Dining Table, by Studio Munge (W164" x D50" x H30")









SM







- 1. Cahn chairs open back, by South Hill Home (W23" x D25.5" x H30.25" x SH19" x AH23.5")
  - 2. Custom Dining Table, by Studio Munge (W176.5" x D55" x H30")
    - 3. Custom Plain Carpet, by The Rug Company











SM

Custom Dining Table, by Studio Munge (W164" x D50" x H30")









rosemary lane S

## ROSEMARY LANE RESIDENCE - DINING ROOM - CUSTOM EXPENDABLE TABLE

| CASE GOODS INSTRUCTONS: