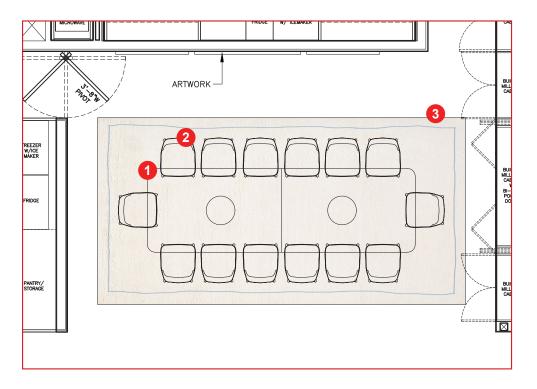

5

 $\overline{\mathbb{S}}$ 

- 1. Cahn chairs open back, by South Hill Home (W23" x D25.5" x H30.25" x SH19" x AH23.5")
  - 2. Custom Dining Table, by Studio Munge (W176.5" x D55" x H30")
    - 3. Custom Plain Carpet, by The Rug Company

ary lane 🔍

ROSEMARY LANE

rosemary lane S

3 \_\_\_\_\_

Custom Dining Table, by Studio Munge (W164" x D50" x H30")

SM

- 1. Cahn chairs open back, by South Hill Home (W23" x D25.5" x H30.25" x SH19" x AH23.5")
  - 2. Custom Dining Table, by Studio Munge (W176.5" x D55" x H30")
    - 3. Custom Plain Carpet, by The Rug Company

SM

Custom Dining Table, by Studio Munge (W164" x D50" x H30")

rosemary lane S