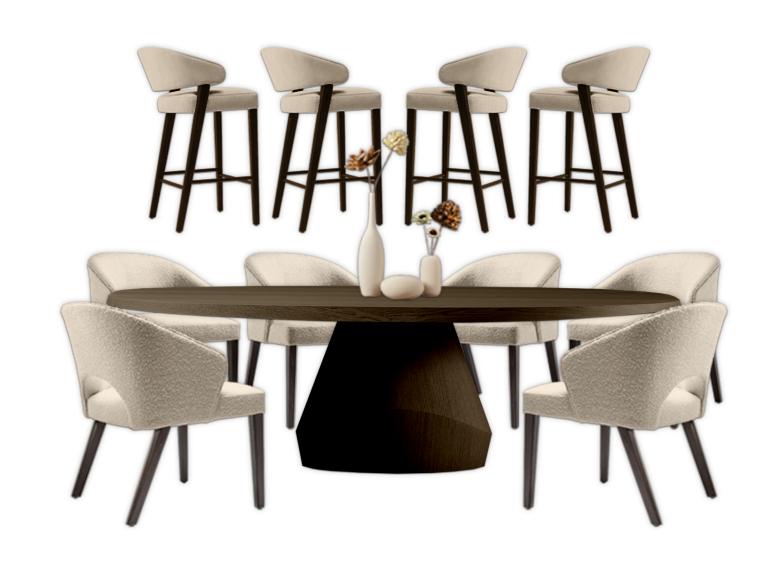

5

 $\overline{\mathbb{S}}$ 

- 1. Cahn chairs open back, by South Hill Home (W23" x D25.5" x H30.25" x SH19" x AH23.5")
  - 2. Custom Dining Table, by Studio Munge (W176.5" x D55" x H30")
    - 3. Custom Plain Carpet, by The Rug Company

ary lane 🔍

ROSEMARY LANE

rosemary lane S

3 \_\_\_\_\_

Custom Dining Table, by Studio Munge (W164" x D50" x H30")

SM

- 1. Cahn chairs open back, by South Hill Home (W23" x D25.5" x H30.25" x SH19" x AH23.5")
  - 2. Custom Dining Table, by Studio Munge (W176.5" x D55" x H30")
    - 3. Custom Plain Carpet, by The Rug Company

SM

Custom Dining Table, by Studio Munge (W164" x D50" x H30")

rosemary lane S