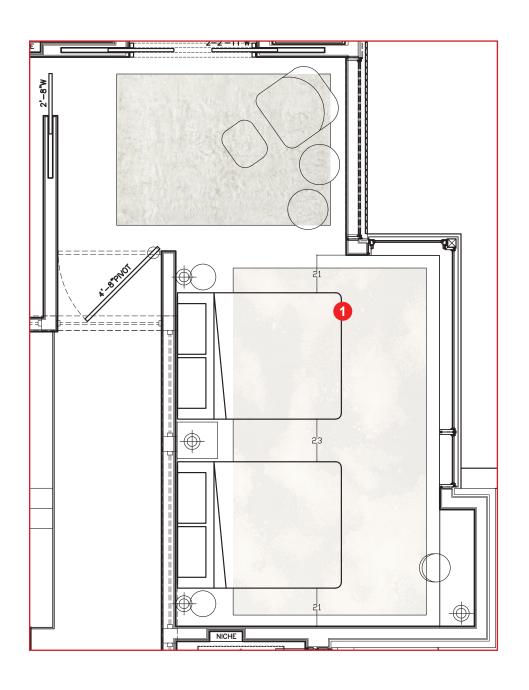

ROSEMARY LANE

22.

1. Izzy Queen Bed, by Interlude (W67" x D90" x H49")

2. Bezier closed nightstand, by RH (W20" x D22" x H22")

3. Mila High, by Avenue Road (D14.2" x H18.9")

4. Pin 1660, by Vibia

5. Leighton Crystal, by RH (D11.25" x H23.75")

6. Alba stool, by SHH (W17" x D15.5" x H19" x SH17")

7. Alpine carpet, by The Rug company

8. Loll 09 armchair, by South Hill Home (W35.4" x D37.4" x H33" x SH15.3" x AH19.3")

9. Loll 09 pouf, by South Hill Home (W24" x D20" x H15")

10. Morroccan pouf, by RH (D22" x H14")

11. Alpaca, by The Rug company

ROSEMARY LANE

23.

<u>SM</u>

24

1. Modena Panel Nontufted Bed, by RH Modern (W69" x D89.5" x H48")

MARY LANE