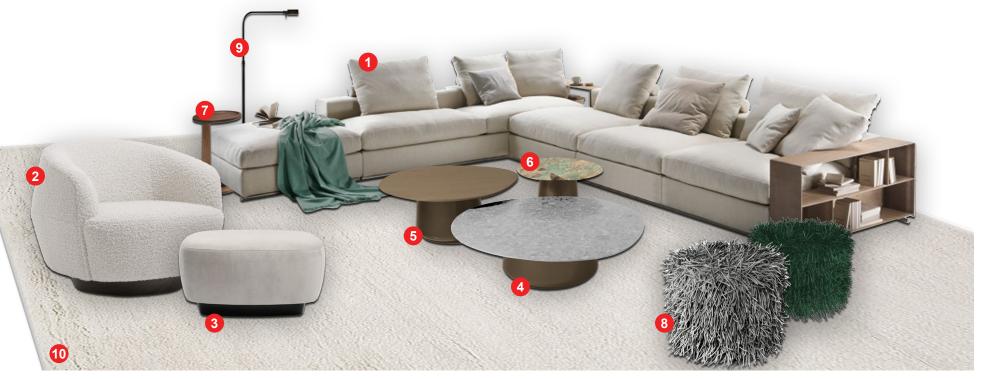

## ROSEMARY LANE RESIDENCE

FF&E SHOWROOM SELECTIONS - NOVEMBER 2ND 2021

 $\underline{SM}$ 

ROSEMARY LANE

1. Freeman Duvet Sectional, by Minotti (W139.8" x D145.7" x H35" x SH15" x AH23")

2. Jacob Coffee Table, by Minotti (W58.25" x D31.5" x H11")

3. Freeman Bench, by Minotti (W49.5" x D33" x H14.5")

4. Capri Lounge Chair, by Holly Hunt (W25.25" x D31.75" x H30" x SH16.75")

5.Altai Side Table, by Elan Atelier (D13.8" x H25")

6.Altai Side Table, by Elan Atelier (D11.8" x H17.5")

7. Leger table, by Minotti (W19.7" x D19.7" x H25.7")

8. Calder Bronze, by Minotti (W63" x D13.75" x H19.7")

9. Sorbet lamp, by Holly Hunt (D12.5" x H17.5")

10. Marienbad loor lamp, by StudioTwentySeven

11. Smoke carpet, by The Rug Company