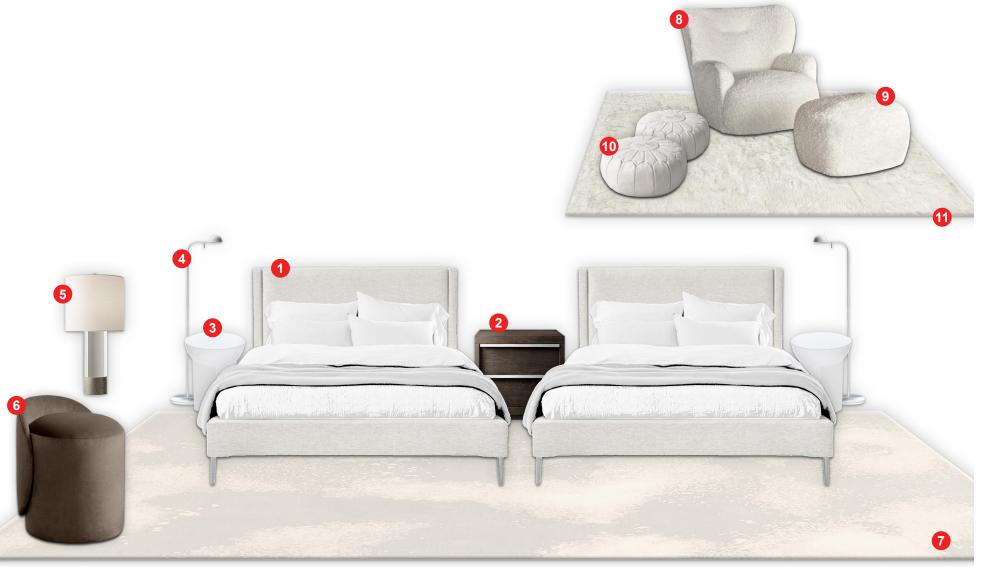

6. Goblet Drink Table, by Holly Hunt (W11.75" x D11.75" x H20.75")

7. Marienbad loor lamp, by StudioTwentySeven

8. Shadow Carpet, by The Rug Company

19 \_

20\_

ROSEMARY LANE

1. & 2. Custom headboard & Bed frame, by Studio Munge

- 3. Oslo Bed table, by Holly Hunt (W32" x D19.75" x H25")
  - 4. Beacon pendant, by Holly Hunt (D7" x H6.5")
- 5. Fao Sofa, by South Hill Home (141.7" x D49.6" x H28.7" x SH16.5")
- 6. Custom ottoman table, by Studio Munge (W36.4" x D29.7" x H15.5")
  - 7. Portia Drink Table, by Holly Hunt (D15" x H23.75")
  - 8. Marienbad loor lamp, by StudioTwentySeven
    - 9. Mineral carpet, by The Rug Company