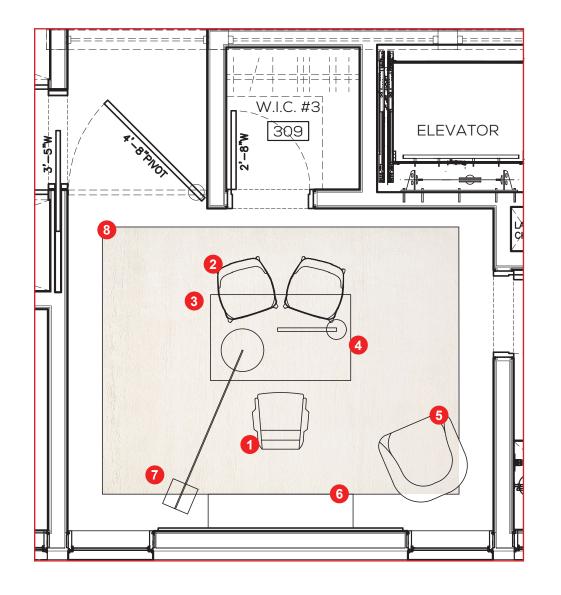

6. Goblet Drink Table, by Holly Hunt (W11.75" x D11.75" x H20.75")

7. Marienbad loor lamp, by StudioTwentySeven

8. Shadow Carpet, by The Rug Company

19 \_

20\_

ROSEMARY LANE

1. & 2. Custom headboard & Bed frame, by Studio Munge

- 3. Oslo Bed table, by Holly Hunt (W32" x D19.75" x H25")
  - 4. Beacon pendant, by Holly Hunt (D7" x H6.5")
- 5. Fao Sofa, by South Hill Home (141.7" x D49.6" x H28.7" x SH16.5")
- 6. Custom ottoman table, by Studio Munge (W36.4" x D29.7" x H15.5")
  - 7. Portia Drink Table, by Holly Hunt (D15" x H23.75")
  - 8. Marienbad loor lamp, by StudioTwentySeven
    - 9. Mineral carpet, by The Rug Company