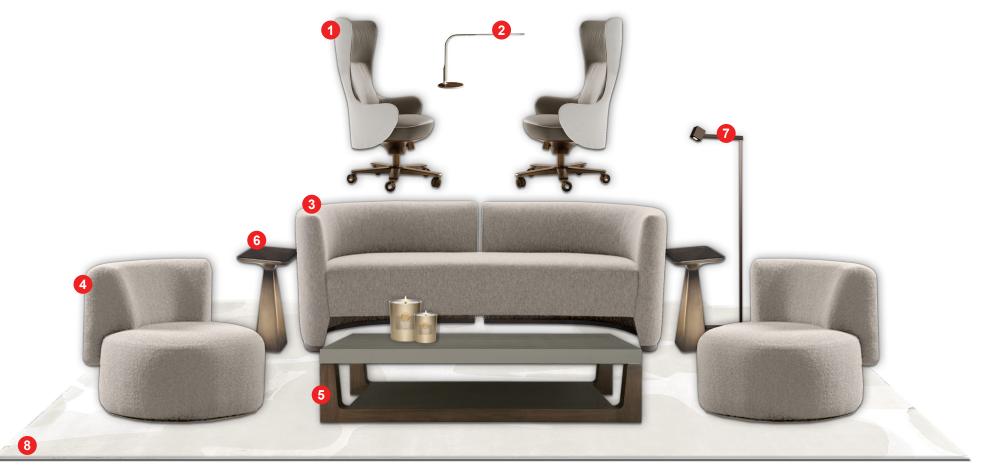

## ROSEMARY LANE RESIDENCE

FF&E SHOWROOM SELECTIONS - NOVEMBER 2ND 2021

 $\underline{SM}$ 

ROSEMARY LANE

1. Freeman Duvet Sectional, by Minotti (W139.8" x D145.7" x H35" x SH15" x AH23")

2. Jacob Coffee Table, by Minotti (W58.25" x D31.5" x H11")

3. Freeman Bench, by Minotti (W49.5" x D33" x H14.5")

4. Capri Lounge Chair, by Holly Hunt (W25.25" x D31.75" x H30" x SH16.75")

5.Altai Side Table, by Elan Atelier (D13.8" x H25")

6.Altai Side Table, by Elan Atelier (D11.8" x H17.5")

7. Leger table, by Minotti (W19.7" x D19.7" x H25.7")

8. Calder Bronze, by Minotti (W63" x D13.75" x H19.7")

9. Sorbet lamp, by Holly Hunt (D12.5" x H17.5")

10. Marienbad loor lamp, by StudioTwentySeven

11. Smoke carpet, by The Rug Company