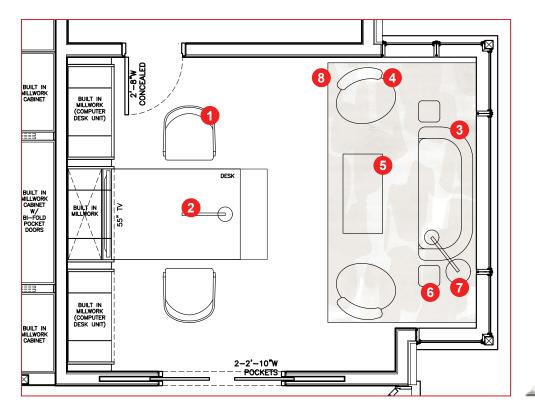

ROSEMARY LANE SVI

<u>SM</u>

<u>SM</u>

Hellen Plus SE04, by Newlife (W21" x D21.8" x H32.6" x SH18.8")

Foldable table, by Craster (W165,5" x D47" x H29")

ROSEMARY LANE 17 \_\_\_\_

1. Genius chair, by Giorgetti (W28,5" x D30" x H48")

2. Lim desk lamp, by Pablo (W28" x D8" x H18")
3. Oanh Sofa 4074, by South Hill Home (W74" x D30" x H26" x SH17")

4. Lek armchair, by South Hill Home (W33.5" x D30.7" x H28.75" x SH16.5")

5. Mojave cocktail table, by Holly Hunt (Custom: W44" x D22" x H13.75")

6. Goblet Drink Table, by Holly Hunt (W11.75" x D11.75" x H20.75")

7. Marienbad loor lamp, by StudioTwentySeven

8. Shadow Carpet, by The Rug Company

19 \_

20\_

ROSEMARY LANE

1. & 2. Custom headboard & Bed frame, by Studio Munge