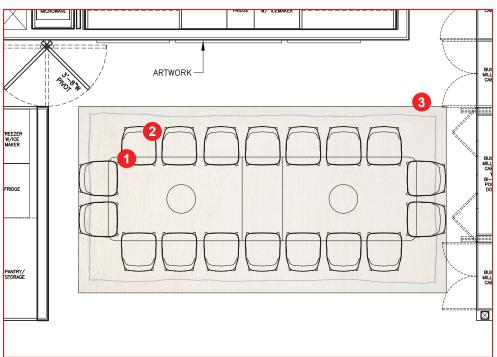

5

 $\overline{\mathbb{S}}$ 

- 1. Cahn chairs open back, by South Hill Home (W23" x D25.5" x H30.25" x SH19" x AH23.5")
  - 2. Custom Dining Table, by Studio Munge (W176.5" x D55" x H30")
    - 3. Custom Plain Carpet, by The Rug Company

ary lane 🔍

ROSEMARY LANE

rosemary lane S

3 \_\_\_\_\_

Custom Dining Table, by Studio Munge (W164" x D50" x H30")

SM

- 1. Cahn chairs open back, by South Hill Home (W23" x D25.5" x H30.25" x SH19" x AH23.5")
  - 2. Custom Dining Table, by Studio Munge (W176.5" x D55" x H30")
    - 3. Custom Plain Carpet, by The Rug Company

SM

Custom Dining Table, by Studio Munge (W164" x D50" x H30")

rosemary lane S