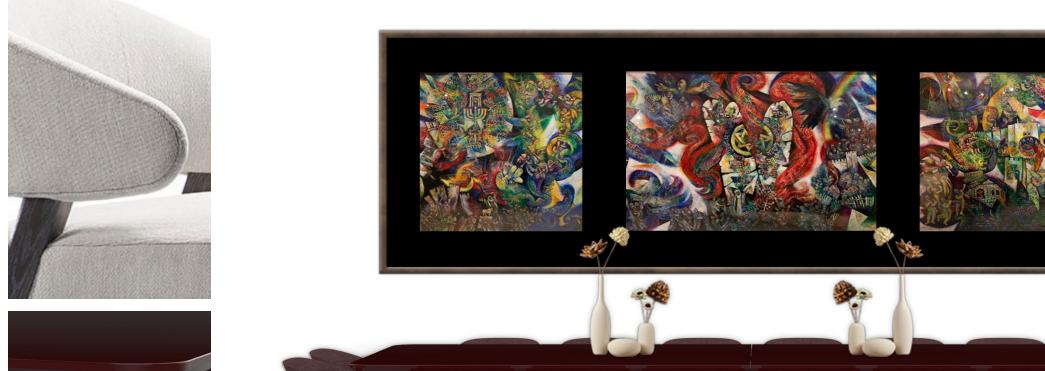

5

 $\overline{\mathbb{S}}$ 

- 1. Cahn chairs open back, by South Hill Home (W23" x D25.5" x H30.25" x SH19" x AH23.5")
  - 2. Custom Dining Table, by Studio Munge (W176.5" x D55" x H30")
    - 3. Custom Plain Carpet, by The Rug Company

ary lane 🔍

ROSEMARY LANE

rosemary lane S

3 \_\_\_\_\_

Custom Dining Table, by Studio Munge (W164" x D50" x H30")

SM

- 1. Cahn chairs open back, by South Hill Home (W23" x D25.5" x H30.25" x SH19" x AH23.5")
  - 2. Custom Dining Table, by Studio Munge (W176.5" x D55" x H30")
    - 3. Custom Plain Carpet, by The Rug Company

SM

Custom Dining Table, by Studio Munge (W164" x D50" x H30")

rosemary lane S