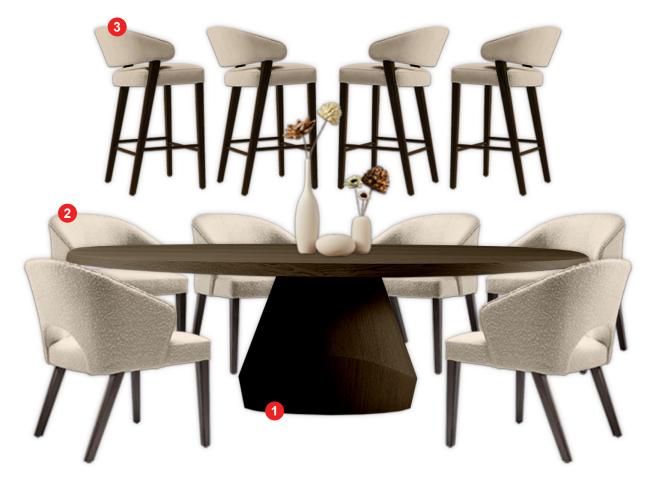

5

 $\overline{\mathbb{S}}$ 

- 1. Cahn chairs open back, by South Hill Home (W23" x D25.5" x H30.25" x SH19" x AH23.5")
  - 2. Custom Dining Table, by Studio Munge (W176.5" x D55" x H30")
    - 3. Custom Plain Carpet, by The Rug Company

ary lane 🔍

ROSEMARY LANE

rosemary lane S

3 \_\_\_\_\_

Custom Dining Table, by Studio Munge (W164" x D50" x H30")

SM

- 1. Cahn chairs open back, by South Hill Home (W23" x D25.5" x H30.25" x SH19" x AH23.5")
  - 2. Custom Dining Table, by Studio Munge (W176.5" x D55" x H30")
    - 3. Custom Plain Carpet, by The Rug Company

SM

Custom Dining Table, by Studio Munge (W164" x D50" x H30")

rosemary lane S