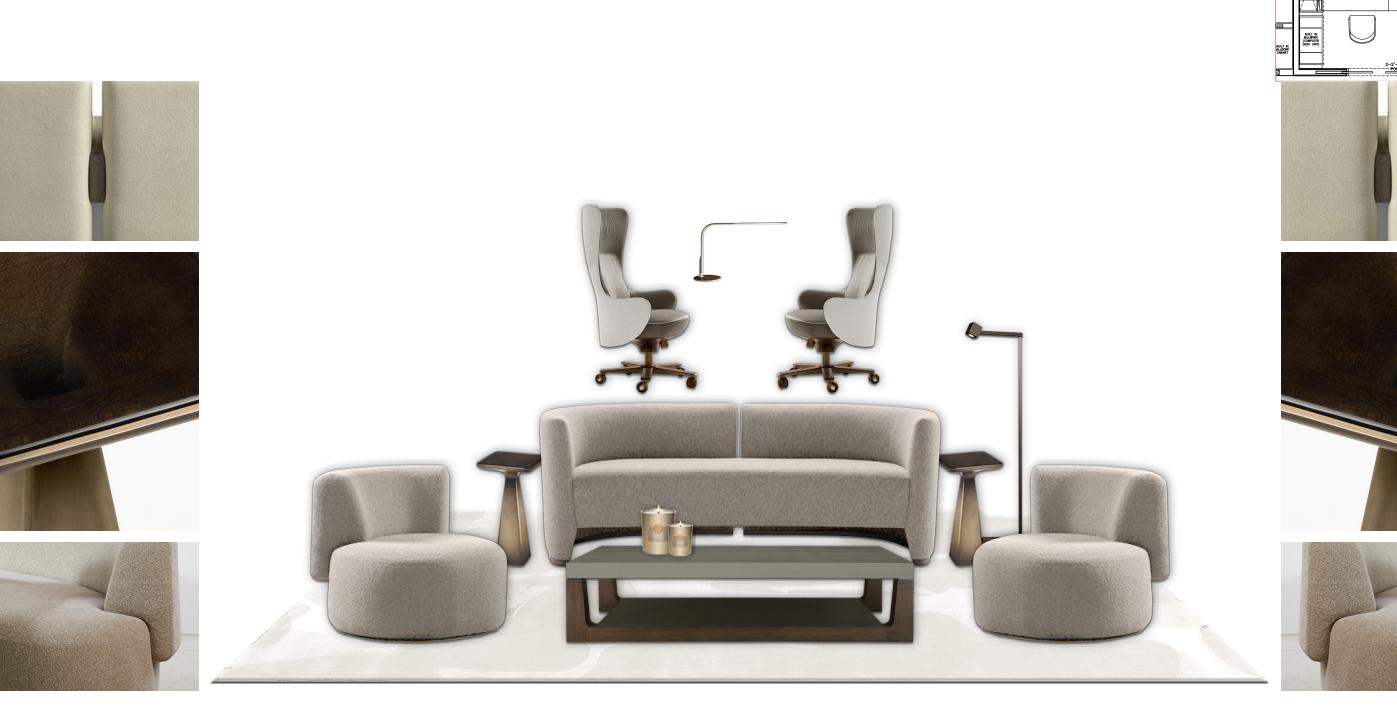

## ROSEMARY LANE RESIDENCE

FF&E SHOWROOM SELECTIONS - NOVEMBER 2ND 2021

 $\underline{SM}$ 

ROSEMARY LANE

1. Freeman Duvet Sectional, by Minotti (W139.8" x D145.7" x H35" x SH15" x AH23")

2. Jacob Coffee Table, by Minotti (W58.25" x D31.5" x H11")

3. Freeman Bench, by Minotti (W49.5" x D33" x H14.5")

4. Capri Lounge Chair, by Holly Hunt (W25.25" x D31.75" x H30" x SH16.75")

5.Altai Side Table, by Elan Atelier (D13.8" x H25")

6.Altai Side Table, by Elan Atelier (D11.8" x H17.5")

7. Leger table, by Minotti (W19.7" x D19.7" x H25.7")

8. Calder Bronze, by Minotti (W63" x D13.75" x H19.7")

9. Sorbet lamp, by Holly Hunt (D12.5" x H17.5")

10. Marienbad loor lamp, by StudioTwentySeven

11. Smoke carpet, by The Rug Company