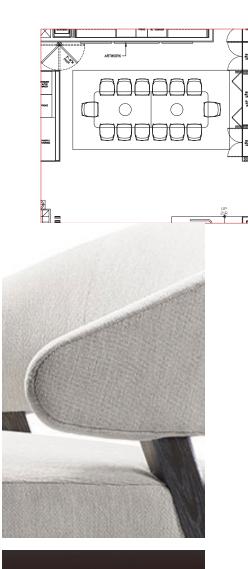

5

 $\overline{\mathbb{S}}$ 

- 1. Cahn chairs open back, by South Hill Home (W23" x D25.5" x H30.25" x SH19" x AH23.5")
  - 2. Custom Dining Table, by Studio Munge (W176.5" x D55" x H30")
    - 3. Custom Plain Carpet, by The Rug Company

ary lane 🔍

ROSEMARY LANE

rosemary lane S

3 \_\_\_\_\_

Custom Dining Table, by Studio Munge (W164" x D50" x H30")

SM

- 1. Cahn chairs open back, by South Hill Home (W23" x D25.5" x H30.25" x SH19" x AH23.5")
  - 2. Custom Dining Table, by Studio Munge (W176.5" x D55" x H30")
    - 3. Custom Plain Carpet, by The Rug Company