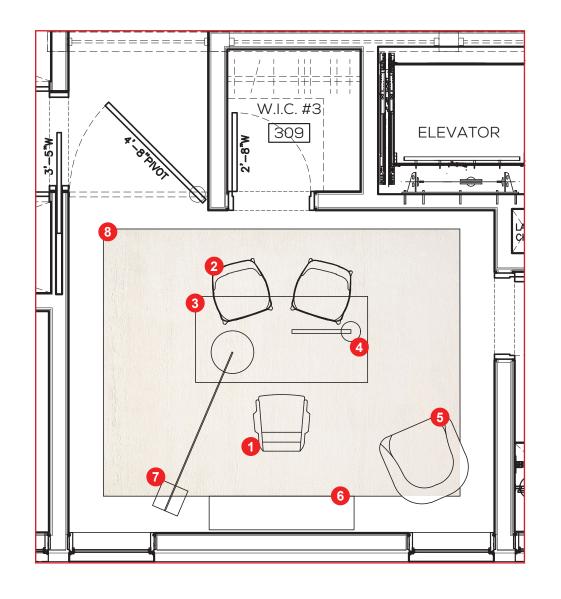

## ROSEMARY LANE RESIDENCE

FF&E SHOWROOM SELECTIONS - NOVEMBER 2ND 2021

 $\underline{SM}$ 

ROSEMARY LANE

1. Freeman Duvet Sectional, by Minotti (W139.8" x D145.7" x H35" x SH15" x AH23")

2. Jacob Coffee Table, by Minotti (W58.25" x D31.5" x H11")

3. Freeman Bench, by Minotti (W49.5" x D33" x H14.5")

4. Capri Lounge Chair, by Holly Hunt (W25.25" x D31.75" x H30" x SH16.75")

5.Altai Side Table, by Elan Atelier (D13.8" x H25")

6.Altai Side Table, by Elan Atelier (D11.8" x H17.5")

7. Leger table, by Minotti (W19.7" x D19.7" x H25.7")

8. Calder Bronze, by Minotti (W63" x D13.75" x H19.7")

9. Sorbet lamp, by Holly Hunt (D12.5" x H17.5")

10. Marienbad loor lamp, by StudioTwentySeven

11. Smoke carpet, by The Rug Company