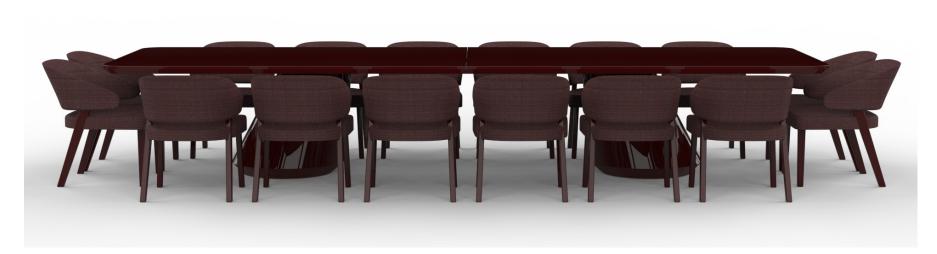

5

 $\overline{\mathbb{S}}$ 

- 1. Cahn chairs open back, by South Hill Home (W23" x D25.5" x H30.25" x SH19" x AH23.5")
  - 2. Custom Dining Table, by Studio Munge (W176.5" x D55" x H30")
    - 3. Custom Plain Carpet, by The Rug Company

ary lane 🔍

ROSEMARY LANE

rosemary lane S

3 \_\_\_\_\_

Custom Dining Table, by Studio Munge (W164" x D50" x H30")

SM

- 1. Cahn chairs open back, by South Hill Home (W23" x D25.5" x H30.25" x SH19" x AH23.5")
  - 2. Custom Dining Table, by Studio Munge (W176.5" x D55" x H30")
    - 3. Custom Plain Carpet, by The Rug Company

SM

Custom Dining Table, by Studio Munge (W164" x D50" x H30")

rosemary lane S