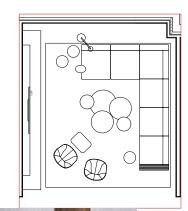

## ROSEMARY LANE RESIDENCE

FF&E SHOWROOM SELECTIONS - NOVEMBER 2ND 2021

 $\underline{SM}$ 

ROSEMARY LANE

1. Freeman Duvet Sectional, by Minotti (W139.8" x D145.7" x H35" x SH15" x AH23")

2. Jacob Coffee Table, by Minotti (W58.25" x D31.5" x H11")

3. Freeman Bench, by Minotti (W49.5" x D33" x H14.5")

4. Capri Lounge Chair, by Holly Hunt (W25.25" x D31.75" x H30" x SH16.75")

5.Altai Side Table, by Elan Atelier (D13.8" x H25")

6.Altai Side Table, by Elan Atelier (D11.8" x H17.5")

7. Leger table, by Minotti (W19.7" x D19.7" x H25.7")

8. Calder Bronze, by Minotti (W63" x D13.75" x H19.7")

9. Sorbet lamp, by Holly Hunt (D12.5" x H17.5")

10. Marienbad loor lamp, by StudioTwentySeven

11. Smoke carpet, by The Rug Company