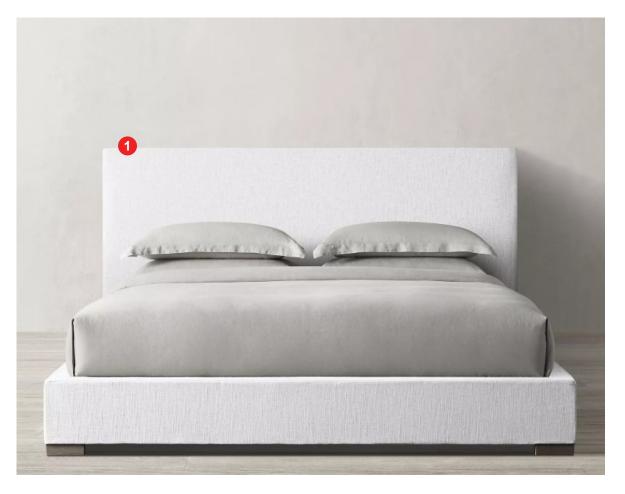

6. Goblet Drink Table, by Holly Hunt (W11.75" x D11.75" x H20.75")

7. Marienbad loor lamp, by StudioTwentySeven

8. Shadow Carpet, by The Rug Company

19 \_

20\_

ROSEMARY LANE

1. & 2. Custom headboard & Bed frame, by Studio Munge