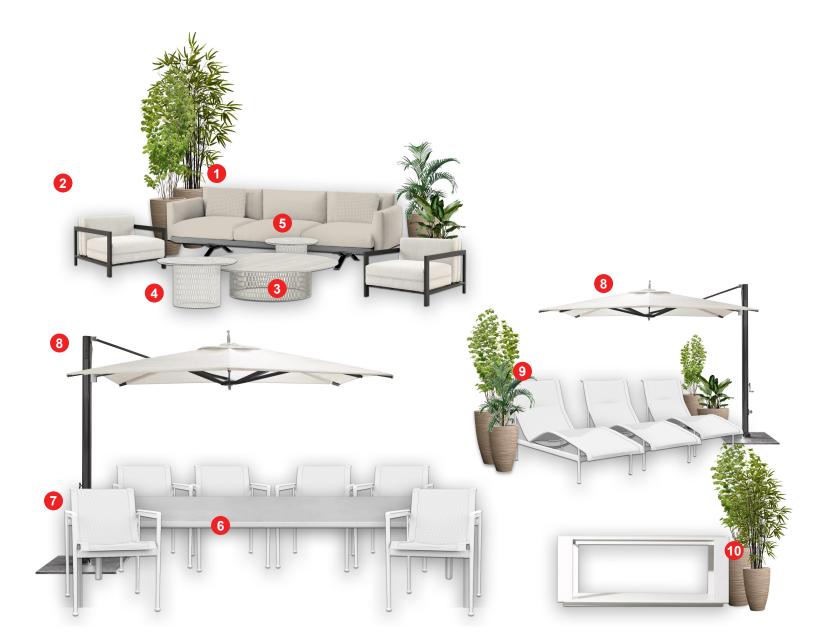

  - 4. Tableau Pewter carpet, by The Rug Company

ROSEMARY LANE 35.

SM

Apua bench, by Avenue Road (W63" x D14.2" x H16.5")

- 1. Boma sofa 3 seaters, by Kettal (W103.9" x D36.2" x H31.1" x SH16.9" x AH25.9")
  - 2. Bondi Lounge chair, by Domkapa (W37.4" x D37.4" x H28.3")
    - 3. Mesh side tables, by Kettal (D35.4" x H12.9")
    - 4. Mesh side tables, by Kettal (D23.6" x H17.7")
    - 5. Mesh side tables, by Kettal (D18.8" x H20,8"")
- 6. Plein Air Dining table, by Roda (custom:  $W145" \times D38" \times H28"$ ) to be confirmed by supplier
  - 7. 1966 dining chair with arms, by Knoll (W23" x D24.25" x H31" x SH18" x AH25")
    - 8. Umbrella, bu Tuuci
    - 9. 1966 Contour chaise, by Knoll (W24.5" x D58" x H33.75" x SH13")
    - 10. Massimo Aluminium Mass console, by RH (W66" x D18.5" x H27")