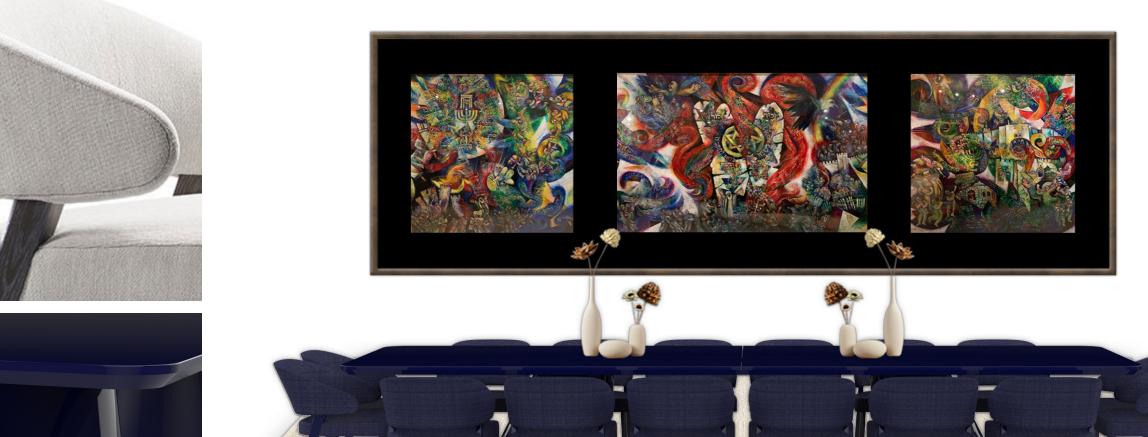

ary lane 🔍

ROSEMARY LANE

rosemary lane S

3 \_\_\_\_\_

Custom Dining Table, by Studio Munge (W164" x D50" x H30")

SM

- 1. Cahn chairs open back, by South Hill Home (W23" x D25.5" x H30.25" x SH19" x AH23.5")
  - 2. Custom Dining Table, by Studio Munge (W176.5" x D55" x H30")
    - 3. Custom Plain Carpet, by The Rug Company

SM

Custom Dining Table, by Studio Munge (W164" x D50" x H30")

rosemary lane S