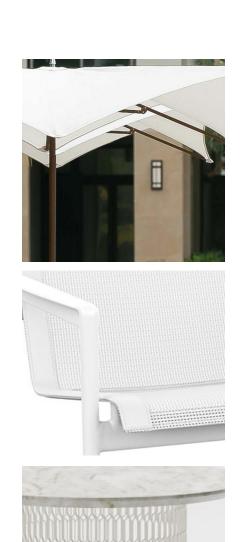

  - 4. Tableau Pewter carpet, by The Rug Company

ROSEMARY LANE 35.

SM

Apua bench, by Avenue Road (W63" x D14.2" x H16.5")

- 1. Boma sofa 3 seaters, by Kettal (W103.9" x D36.2" x H31.1" x SH16.9" x AH25.9")
  - 2. Bondi Lounge chair, by Domkapa (W37.4" x D37.4" x H28.3")
    - 3. Mesh side tables, by Kettal (D35.4" x H12.9")
    - 4. Mesh side tables, by Kettal (D23.6" x H17.7")
    - 5. Mesh side tables, by Kettal (D18.8" x H20,8"")
- 6. Plein Air Dining table, by Roda (custom:  $W145" \times D38" \times H28"$ ) to be confirmed by supplier
  - 7. 1966 dining chair with arms, by Knoll (W23" x D24.25" x H31" x SH18" x AH25")
    - 8. Umbrella, bu Tuuci
    - 9. 1966 Contour chaise, by Knoll (W24.5" x D58" x H33.75" x SH13")
    - 10. Massimo Aluminium Mass console, by RH (W66" x D18.5" x H27")