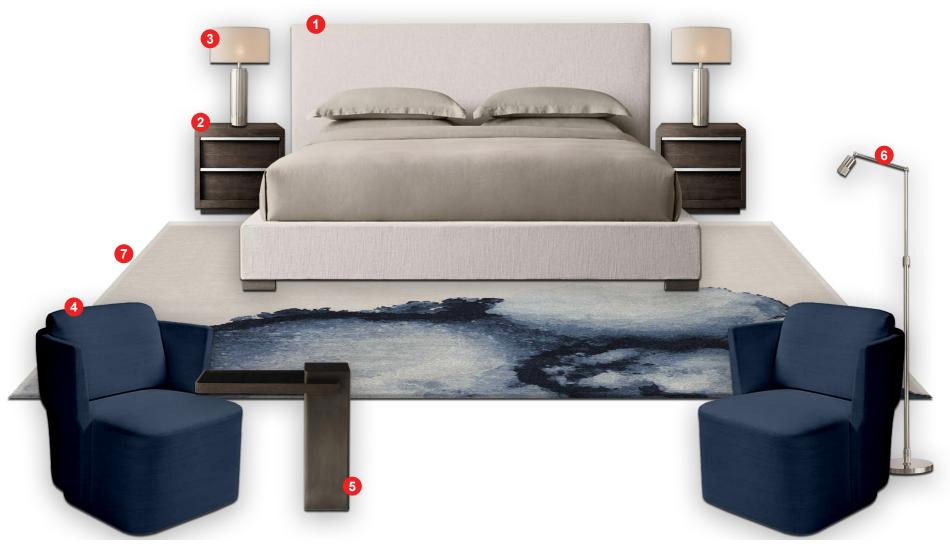

6. Goblet Drink Table, by Holly Hunt (W11.75" x D11.75" x H20.75")

7. Marienbad loor lamp, by StudioTwentySeven

8. Shadow Carpet, by The Rug Company

19 \_

20\_

ROSEMARY LANE

1. & 2. Custom headboard & Bed frame, by Studio Munge

- 3. Oslo Bed table, by Holly Hunt (W32" x D19.75" x H25")
  - 4. Beacon pendant, by Holly Hunt (D7" x H6.5")
- 5. Fao Sofa, by South Hill Home (141.7" x D49.6" x H28.7" x SH16.5")
- 6. Custom ottoman table, by Studio Munge (W36.4" x D29.7" x H15.5")
  - 7. Portia Drink Table, by Holly Hunt (D15" x H23.75")
  - 8. Marienbad loor lamp, by StudioTwentySeven
    - 9. Mineral carpet, by The Rug Company