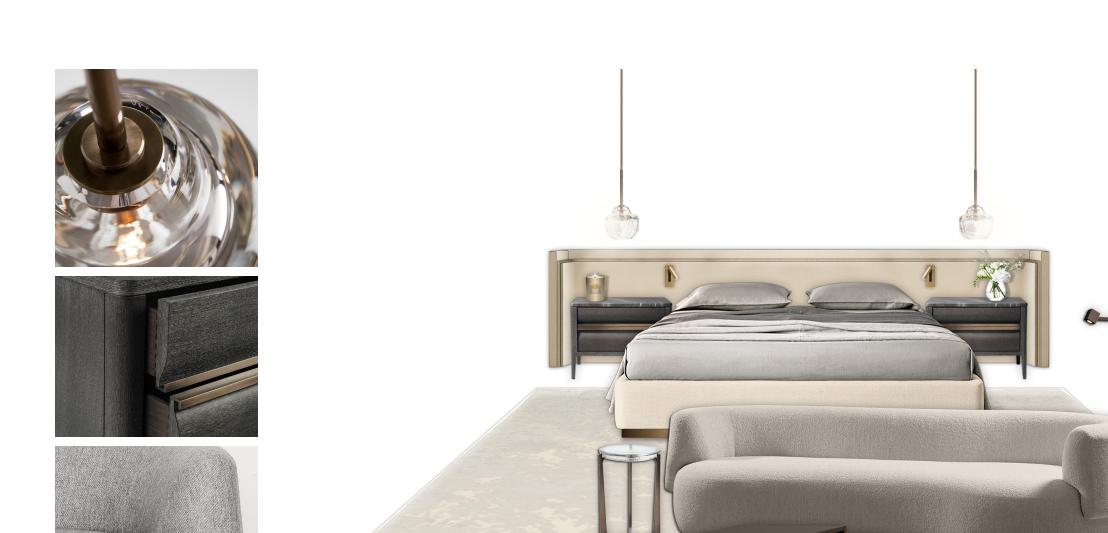

6. Goblet Drink Table, by Holly Hunt (W11.75" x D11.75" x H20.75")

7. Marienbad loor lamp, by StudioTwentySeven

8. Shadow Carpet, by The Rug Company

19 \_

20\_

ROSEMARY LANE

1. & 2. Custom headboard & Bed frame, by Studio Munge

- 3. Oslo Bed table, by Holly Hunt (W32" x D19.75" x H25")
  - 4. Beacon pendant, by Holly Hunt (D7" x H6.5")
- 5. Fao Sofa, by South Hill Home (141.7" x D49.6" x H28.7" x SH16.5")
- 6. Custom ottoman table, by Studio Munge (W36.4" x D29.7" x H15.5")
  - 7. Portia Drink Table, by Holly Hunt (D15" x H23.75")
  - 8. Marienbad loor lamp, by StudioTwentySeven
    - 9. Mineral carpet, by The Rug Company