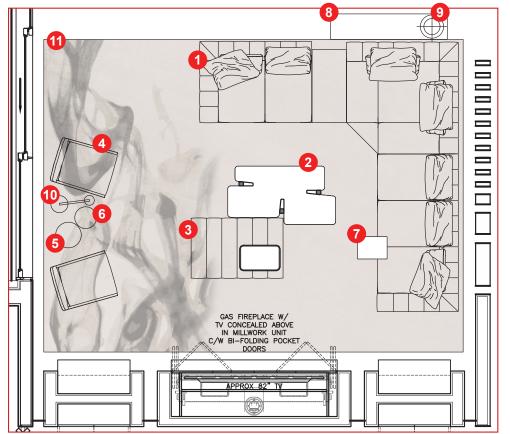

## ROSEMARY LANE RESIDENCE

FF&E SHOWROOM SELECTIONS - NOVEMBER 2ND 2021

 $\underline{SM}$ 

ROSEMARY LANE

1. Freeman Duvet Sectional, by Minotti (W139.8" x D145.7" x H35" x SH15" x AH23")

2. Jacob Coffee Table, by Minotti (W58.25" x D31.5" x H11")

3. Freeman Bench, by Minotti (W49.5" x D33" x H14.5")

4. Capri Lounge Chair, by Holly Hunt (W25.25" x D31.75" x H30" x SH16.75")

5.Altai Side Table, by Elan Atelier (D13.8" x H25")

6.Altai Side Table, by Elan Atelier (D11.8" x H17.5")

7. Leger table, by Minotti (W19.7" x D19.7" x H25.7")

8. Calder Bronze, by Minotti (W63" x D13.75" x H19.7")

9. Sorbet lamp, by Holly Hunt (D12.5" x H17.5")

10. Marienbad loor lamp, by StudioTwentySeven

11. Smoke carpet, by The Rug Company