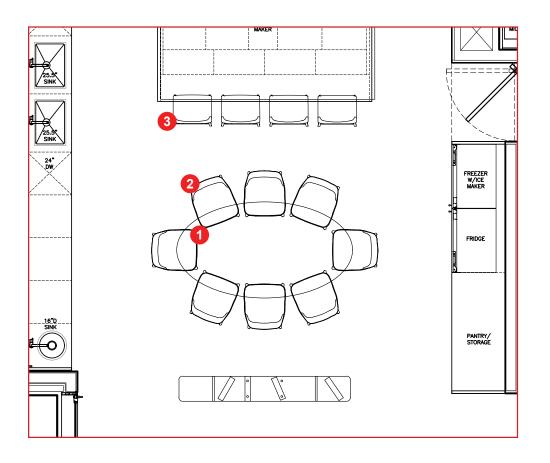

5

 $\overline{\mathbb{S}}$ 

- 1. Cahn chairs open back, by South Hill Home (W23" x D25.5" x H30.25" x SH19" x AH23.5")
  - 2. Custom Dining Table, by Studio Munge (W176.5" x D55" x H30")
    - 3. Custom Plain Carpet, by The Rug Company

ary lane 🔍

ROSEMARY LANE

rosemary lane S

3 \_\_\_\_\_

Custom Dining Table, by Studio Munge (W164" x D50" x H30")

SM

- 1. Cahn chairs open back, by South Hill Home (W23" x D25.5" x H30.25" x SH19" x AH23.5")
  - 2. Custom Dining Table, by Studio Munge (W176.5" x D55" x H30")
    - 3. Custom Plain Carpet, by The Rug Company