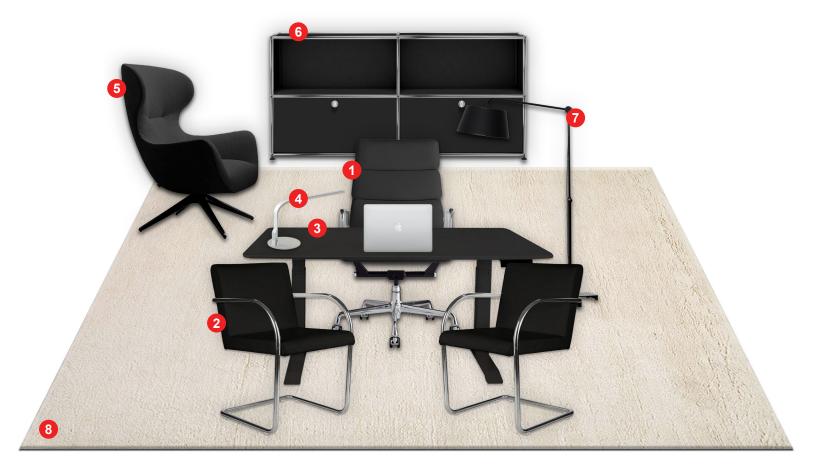

5. In-Flight table, by Holly Hunt (W14.5" x D27" x H25")

6. Utilitaire Task floor lamp, by RH

7. Cove carpet, by The Rug Company

ROSEMARY LANE 26.

SM

1. Eames Soft Pad executive, by Herman Miller (W23" x D23" x H41.75")

2. Brno Tubular chair, by Herman Miller (W22.75" x D22.5" x H31.5" x SH17.25")

3. Hispo Adjustable Standing desk, by Knoll (W57" x D29" x H28"/47")

4. Lim desk lamp, by Pablo (W28" x D4" x H18")

5. Mad Joker chair, by Poliform (W31.5" x D31.5" x H42.75" x SH16.25")

6. Credenza, by USM Haller (W59" x D13.75" x H31")

7. Hok floor lamp, by avenue Road (W78.75" x H78.75")

8. Merino carpet, by The Rug Company

<u>SM</u>

1. Eames Soft Pad executive, by Herman Miller (W23" x D23" x H41.75")