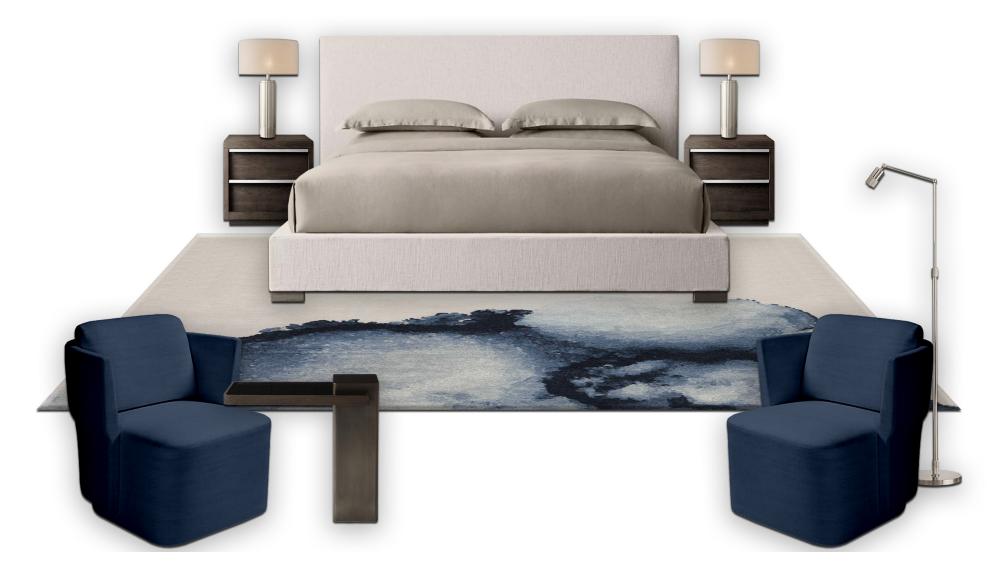

6. Goblet Drink Table, by Holly Hunt (W11.75" x D11.75" x H20.75")

7. Marienbad loor lamp, by StudioTwentySeven

8. Shadow Carpet, by The Rug Company

19 \_

20\_

ROSEMARY LANE

1. & 2. Custom headboard & Bed frame, by Studio Munge

- 3. Oslo Bed table, by Holly Hunt (W32" x D19.75" x H25")
  - 4. Beacon pendant, by Holly Hunt (D7" x H6.5")
- 5. Fao Sofa, by South Hill Home (141.7" x D49.6" x H28.7" x SH16.5")
- 6. Custom ottoman table, by Studio Munge (W36.4" x D29.7" x H15.5")
  - 7. Portia Drink Table, by Holly Hunt (D15" x H23.75")
  - 8. Marienbad loor lamp, by StudioTwentySeven
    - 9. Mineral carpet, by The Rug Company