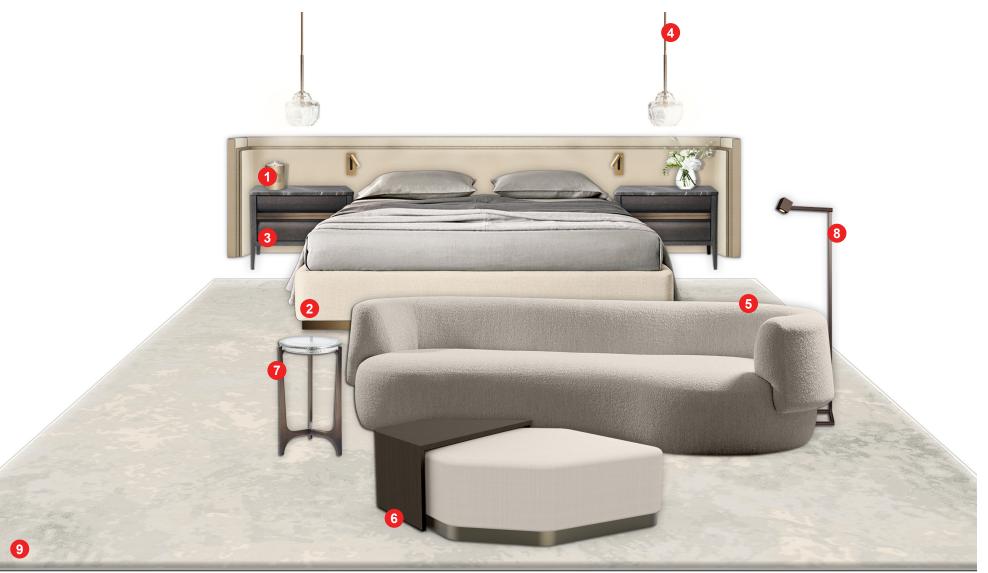

6. Goblet Drink Table, by Holly Hunt (W11.75" x D11.75" x H20.75")

7. Marienbad loor lamp, by StudioTwentySeven

8. Shadow Carpet, by The Rug Company

19 \_

20\_

ROSEMARY LANE

1. & 2. Custom headboard & Bed frame, by Studio Munge

- 3. Oslo Bed table, by Holly Hunt (W32" x D19.75" x H25")
  - 4. Beacon pendant, by Holly Hunt (D7" x H6.5")
- 5. Fao Sofa, by South Hill Home (141.7" x D49.6" x H28.7" x SH16.5")
- 6. Custom ottoman table, by Studio Munge (W36.4" x D29.7" x H15.5")
  - 7. Portia Drink Table, by Holly Hunt (D15" x H23.75")
  - 8. Marienbad loor lamp, by StudioTwentySeven
    - 9. Mineral carpet, by The Rug Company