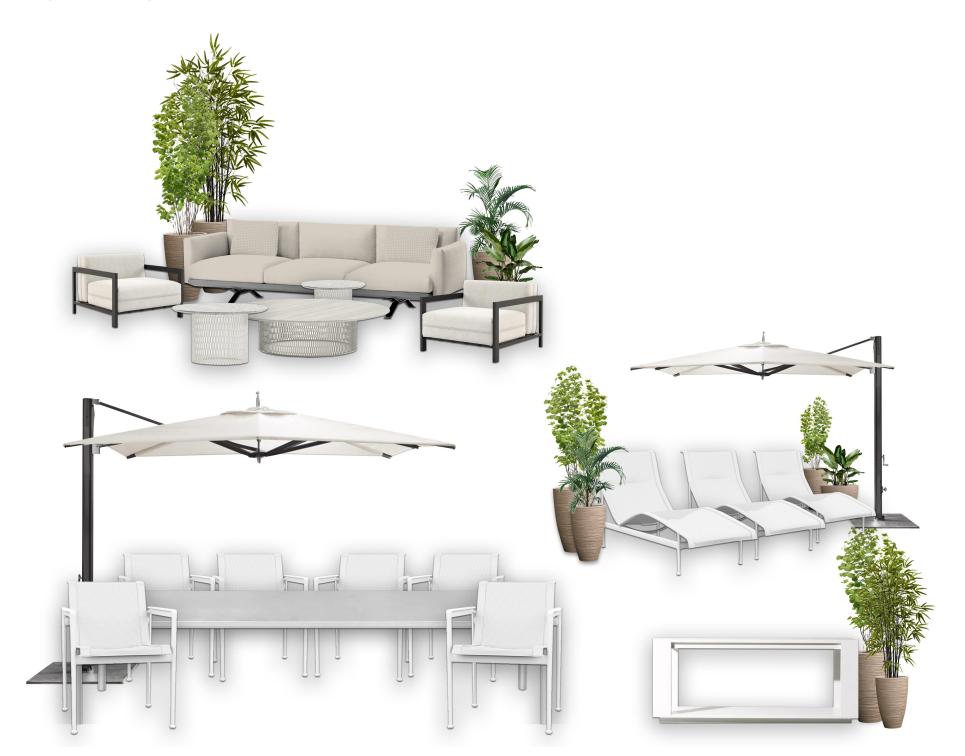

  - 4. Tableau Pewter carpet, by The Rug Company

ROSEMARY LANE 35.

SM

Apua bench, by Avenue Road (W63" x D14.2" x H16.5")

- 1. Boma sofa 3 seaters, by Kettal (W103.9" x D36.2" x H31.1" x SH16.9" x AH25.9")
  - 2. Bondi Lounge chair, by Domkapa (W37.4" x D37.4" x H28.3")
    - 3. Mesh side tables, by Kettal (D35.4" x H12.9")
    - 4. Mesh side tables, by Kettal (D23.6" x H17.7")
    - 5. Mesh side tables, by Kettal (D18.8" x H20,8"")
- 6. Plein Air Dining table, by Roda (custom:  $W145" \times D38" \times H28"$ ) to be confirmed by supplier
  - 7. 1966 dining chair with arms, by Knoll (W23" x D24.25" x H31" x SH18" x AH25")
    - 8. Umbrella, bu Tuuci
    - 9. 1966 Contour chaise, by Knoll (W24.5" x D58" x H33.75" x SH13")
    - 10. Massimo Aluminium Mass console, by RH (W66" x D18.5" x H27")