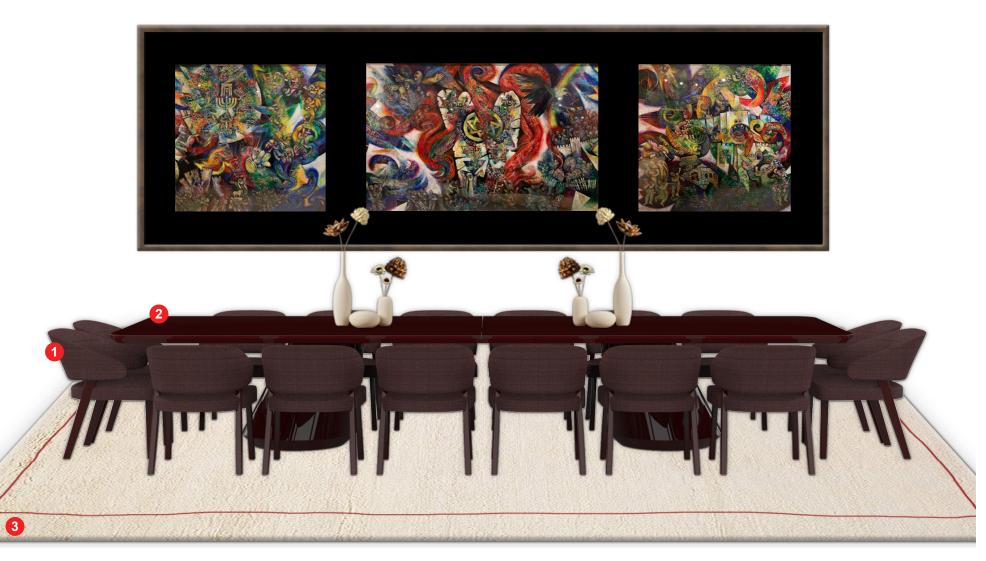

5

 $\overline{\mathbb{S}}$ 

- 1. Cahn chairs open back, by South Hill Home (W23" x D25.5" x H30.25" x SH19" x AH23.5")
  - 2. Custom Dining Table, by Studio Munge (W176.5" x D55" x H30")
    - 3. Custom Plain Carpet, by The Rug Company

ary lane 🔍

ROSEMARY LANE

rosemary lane S

3 \_\_\_\_\_

Custom Dining Table, by Studio Munge (W164" x D50" x H30")

SM

- 1. Cahn chairs open back, by South Hill Home (W23" x D25.5" x H30.25" x SH19" x AH23.5")
  - 2. Custom Dining Table, by Studio Munge (W176.5" x D55" x H30")
    - 3. Custom Plain Carpet, by The Rug Company

SM

Custom Dining Table, by Studio Munge (W164" x D50" x H30")

rosemary lane S