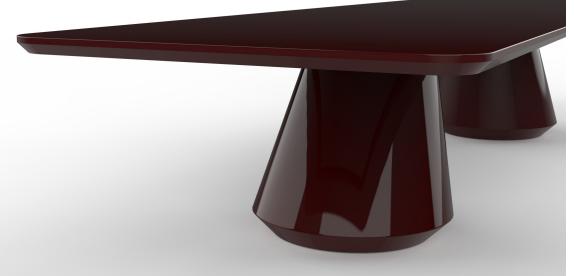

5

 $\overline{\mathbb{S}}$ 

- 1. Cahn chairs open back, by South Hill Home (W23" x D25.5" x H30.25" x SH19" x AH23.5")
  - 2. Custom Dining Table, by Studio Munge (W176.5" x D55" x H30")
    - 3. Custom Plain Carpet, by The Rug Company

ary lane 🔍

ROSEMARY LANE

rosemary lane S

3 \_\_\_\_\_

Custom Dining Table, by Studio Munge (W164" x D50" x H30")

SM

- 1. Cahn chairs open back, by South Hill Home (W23" x D25.5" x H30.25" x SH19" x AH23.5")
  - 2. Custom Dining Table, by Studio Munge (W176.5" x D55" x H30")
    - 3. Custom Plain Carpet, by The Rug Company

SM

Custom Dining Table, by Studio Munge (W164" x D50" x H30")

rosemary lane S