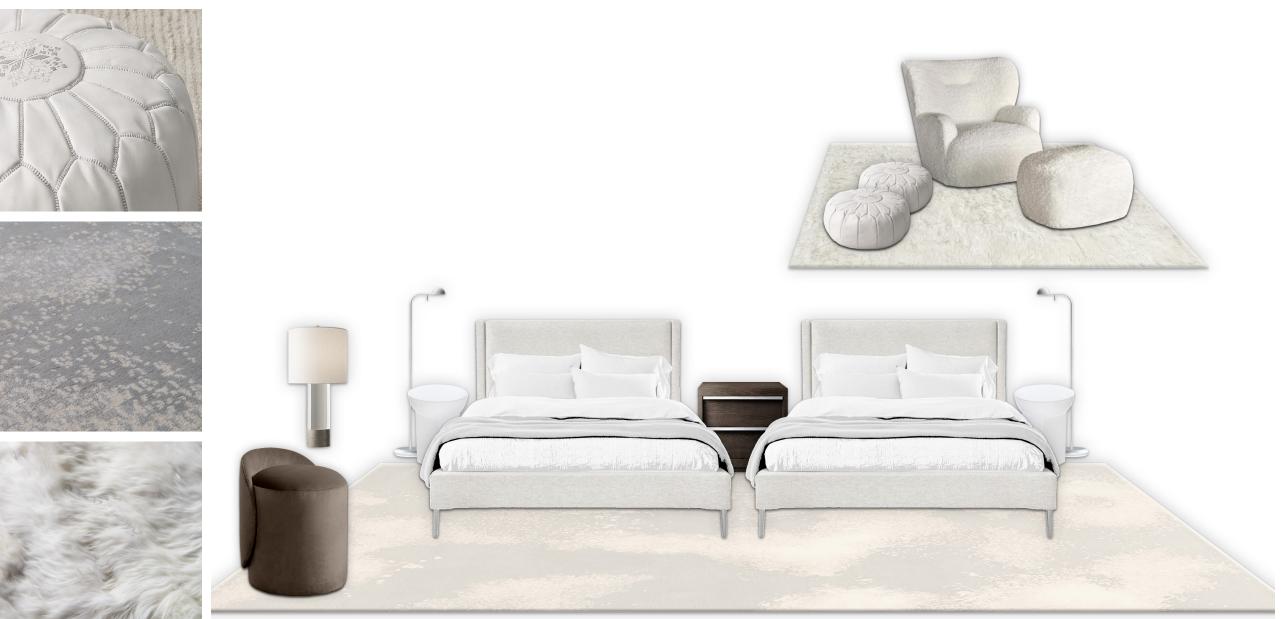

6. Goblet Drink Table, by Holly Hunt (W11.75" x D11.75" x H20.75")

7. Marienbad loor lamp, by StudioTwentySeven

8. Shadow Carpet, by The Rug Company

19 \_

20\_

ROSEMARY LANE

1. & 2. Custom headboard & Bed frame, by Studio Munge

- 3. Oslo Bed table, by Holly Hunt (W32" x D19.75" x H25")
  - 4. Beacon pendant, by Holly Hunt (D7" x H6.5")
- 5. Fao Sofa, by South Hill Home (141.7" x D49.6" x H28.7" x SH16.5")
- 6. Custom ottoman table, by Studio Munge (W36.4" x D29.7" x H15.5")
  - 7. Portia Drink Table, by Holly Hunt (D15" x H23.75")
  - 8. Marienbad loor lamp, by StudioTwentySeven
    - 9. Mineral carpet, by The Rug Company