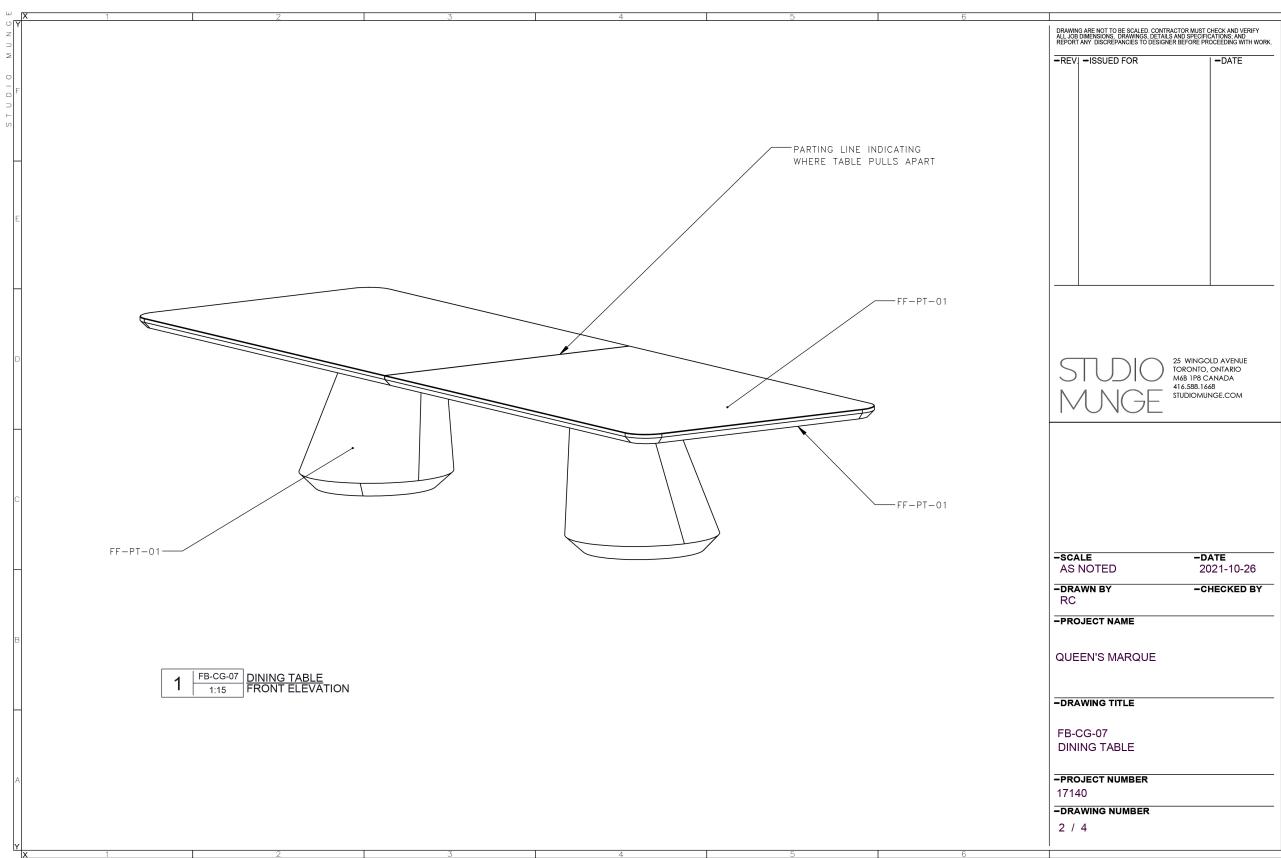

## ROSEMARY LANE RESIDENCE - DINING ROOM - CUSTOM EXPENDABLE TABLE

| CASE GOODS INSTRUCTONS:                                                                                                                                                                                                                                                                                                                                                                                                                                                                                                                                                                                                                                                                                                                                                                                                                                                                                                                                                                                                                                                               |                              |                                                            | EQUIPMENT CODE                                              | EQUIPMENT | EQUIPMENT DESCRIPTION |           | DRAWING ARE NOT TO BE SCALED. CONTRACTOR MUST CHECK AND VERIFY ALL JOB DIMENSIONS. DRAWINGS, DETAILS AND SPECIFICATIONS: AND REPORT ANY DISCREPANCIES TO DESIGNER BEFORE PROCEEDING WITH WORK |                  |
|---------------------------------------------------------------------------------------------------------------------------------------------------------------------------------------------------------------------------------------------------------------------------------------------------------------------------------------------------------------------------------------------------------------------------------------------------------------------------------------------------------------------------------------------------------------------------------------------------------------------------------------------------------------------------------------------------------------------------------------------------------------------------------------------------------------------------------------------------------------------------------------------------------------------------------------------------------------------------------------------------------------------------------------------------------------------------------------|------------------------------|------------------------------------------------------------|-------------------------------------------------------------|-----------|-----------------------|-----------|-----------------------------------------------------------------------------------------------------------------------------------------------------------------------------------------------|------------------|
| - DRAWINGS PROVIDED ARE FOR DESIGN INTENT ONLY - SUBMITTAL OF SHOP DRAWINGS, FINISH SAMPLES, AND/OR PROTOTYPE TO STUDIO MUNGE FOR REVIEW AND WRITTEN APPROVAL IS REQUIRED FOR ALL PIECES SUPPLIED BY INDICATED VENDOR OR OTHERPROVIDE CONTRACT QUALITY LOW PROFILE LEVELERS AS REQUIRED -PROVIDE CONTRACT QUALITY LOW PROFILE GLIDES TO PROTECT FLOOR FROM SCRATCHING -PROVIDE CONTRACT QUALITY UNDER-MOUNTED SOFT CLOSE SLIDES FOR PULL OUT COMPONENTS UNLESS OTHERWISE SPECIFIED -PROVIDE CONTRACT QUALITY SOFT CLOSE HINGED UNLESS OTHERWISE SPECIFIED -REFER TO DRAWINGS FOR DETAILS -BLOCKING TO BE COORDINATED ONSITE TO PREVENT TIPPING -INTEGRATED LIGHTING TO BE COORDINATED WITH ELECTRICAL ENGINEER -HARDWARE TO BE REVIEWED AND APPROVED BY SM - WOOD CONSTRUCTION IS TO BE SELECTED, SEASONED, FREE OF KNOTS, FREE OF WORMS AND VERMIN, AND KILN-DRIED TO A MOISTURE CONTENT NOT TO EXCEED 7%. IF IMPORTED, FUMIGATION MAY BE REQUIRED DEPENDING ON COUNTRY OF ORIGIN AND CERTIFICATE -ALL WELDS ON METAL TO SURMIT ALL NEW SURSTITUTIONS TO STUDIO MAINING FOR MIDITED. |                              |                                                            |                                                             |           |                       |           | -REVI -ISSUED FOR                                                                                                                                                                             | <b>→</b> DATE    |
| - PURCHASING AGENT TO SUBMIT ALL NEW SUBSTITUTIONS TO STUDIO MUNGE FOR WRITTEN  <br>APPROVAL PRIOR TO MANUFACTURING AND PURCHASING                                                                                                                                                                                                                                                                                                                                                                                                                                                                                                                                                                                                                                                                                                                                                                                                                                                                                                                                                    |                              |                                                            | REQUIRED ITEM(S) FOR DESIGNER APPROVAL PRIOR TO FABRICATION |           |                       | N         | 25 10                                                                                                                                                                                         | WINGOLD AVENUE   |
| MATERIAL INSTRUCTONS:                                                                                                                                                                                                                                                                                                                                                                                                                                                                                                                                                                                                                                                                                                                                                                                                                                                                                                                                                                                                                                                                 |                              |                                                            | SEAMING DIAGRAM SHOP DRAWINGS PROTOTYPE FINISH SAMP         |           |                       | SH SAMPLE | M6B 1P8 CANADA 416.588.1668 STUDIOMUNGE.COM                                                                                                                                                   |                  |
| ORDER                                                                                                                                                                                                                                                                                                                                                                                                                                                                                                                                                                                                                                                                                                                                                                                                                                                                                                                                                                                                                                                                                 | IGS FOR GRAIN DIRECTION WHEI | ED AND SPECIFIED IN DRAWINGS AND N APPLICABLE COLOR/FINISH |                                                             |           |                       |           |                                                                                                                                                                                               |                  |
| MATERIAL CODE                                                                                                                                                                                                                                                                                                                                                                                                                                                                                                                                                                                                                                                                                                                                                                                                                                                                                                                                                                                                                                                                         | DESCRIPTION                  | COLOR/FINISH                                               |                                                             |           |                       |           |                                                                                                                                                                                               |                  |
| FF-PT-01                                                                                                                                                                                                                                                                                                                                                                                                                                                                                                                                                                                                                                                                                                                                                                                                                                                                                                                                                                                                                                                                              | LACQUER FINISH               | REFER TO FINISH<br>CUTSHEET                                |                                                             |           |                       |           | -scale<br>AS NOTED<br>-DRAWN BY                                                                                                                                                               | -DATE 2021-10-26 |
|                                                                                                                                                                                                                                                                                                                                                                                                                                                                                                                                                                                                                                                                                                                                                                                                                                                                                                                                                                                                                                                                                       |                              |                                                            |                                                             |           |                       |           |                                                                                                                                                                                               |                  |
|                                                                                                                                                                                                                                                                                                                                                                                                                                                                                                                                                                                                                                                                                                                                                                                                                                                                                                                                                                                                                                                                                       |                              |                                                            | /                                                           |           |                       |           | RC                                                                                                                                                                                            |                  |
|                                                                                                                                                                                                                                                                                                                                                                                                                                                                                                                                                                                                                                                                                                                                                                                                                                                                                                                                                                                                                                                                                       |                              |                                                            |                                                             |           |                       |           | RC -PROJECT NAME  QUEEN'S MARQUE                                                                                                                                                              |                  |
|                                                                                                                                                                                                                                                                                                                                                                                                                                                                                                                                                                                                                                                                                                                                                                                                                                                                                                                                                                                                                                                                                       |                              |                                                            |                                                             |           |                       |           | -PROJECT NAME                                                                                                                                                                                 |                  |
|                                                                                                                                                                                                                                                                                                                                                                                                                                                                                                                                                                                                                                                                                                                                                                                                                                                                                                                                                                                                                                                                                       |                              |                                                            |                                                             |           |                       |           | -PROJECT NAME  QUEEN'S MARQUE                                                                                                                                                                 |                  |