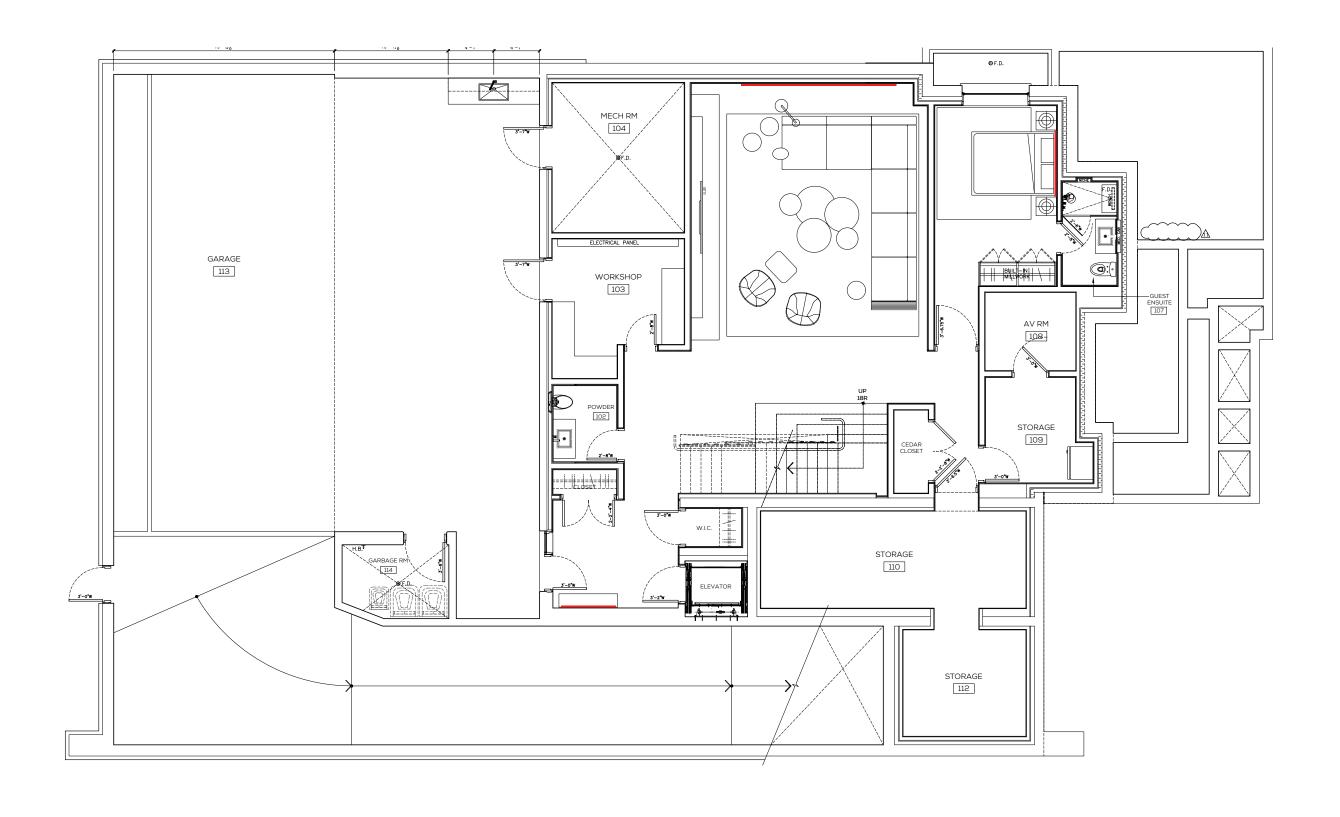

Pablo (W28" x D4" x H18")

5. Mad Joker chair, by Poliform (W31.5" x D31.5" x H42.75" x SH16.25")

6. Credenza, by USM Haller (W59" x D13.75" x H31")

7. Hok floor lamp, by avenue Road (W78.75" x H78.75")

8. Merino carpet, by The Rug Company



















<u>SM</u>





1. Eames Soft Pad executive, by Herman Miller (W23" x D23" x H41.75")

2. Brno Tubular chair, by Herman Miller (W22.75" x D22.5" x H31.5" x SH17.25")

3. Kitos M desk, by USM Haller (W70" x D35" x H28"/47")

4. Lim desk lamp, by Pablo (W28" x D4" x H18")

5. Mad Joker chair, by Poliform (W31.5" x D31.5" x H42.75" x SH16.25")

6. Credenza, by USM Haller (W59" x D13.75" x H31")

7. Hok floor lamp, by avenue Road (W78.75" x H78.75")

8. Merino carpet, by The Rug Company









31\_











<u>SM</u>

ROSEMARY LANE



e SV





- 1. Groundpiece sectional, by Flexform (W255" x D96" x H39" x SH15.5" x AH22.5")
  - 2. Sumo lounge chair, by Holly Hunt (W36.5" x D37" x H28.75" x SH17")
    - 3. Sumo ottoman, by Holly Hunt (W30.5" x D22" x H16")
      - 4. Sattelite tables, by Holly Hunt (D44" x H12")
      - 5. Sattelite tables, by Holly Hunt (D36.75"  $\times$  H14.5")
      - 6. Sattelite tables, by Holly Hunt (D23.25" x H17")
      - 7. Oliver, by Flexform (W17" x D12.5" x H21.25")
    - 8. Rebels Pouf, by South Hill Home (D19.7" x H15.75")
    - 9. Osborne task lamp, by RH (W21" x D6" x H33.75/49.25")

10. Merino carpet, by The Rug Company

















34\_\_\_\_\_





- 1. Channel Queen bed, by Interlude (W68" x D91" x H60")
- 2. Bezier closed nightstand, by RH (W20" x D22" x H22")
  3. Cylindric