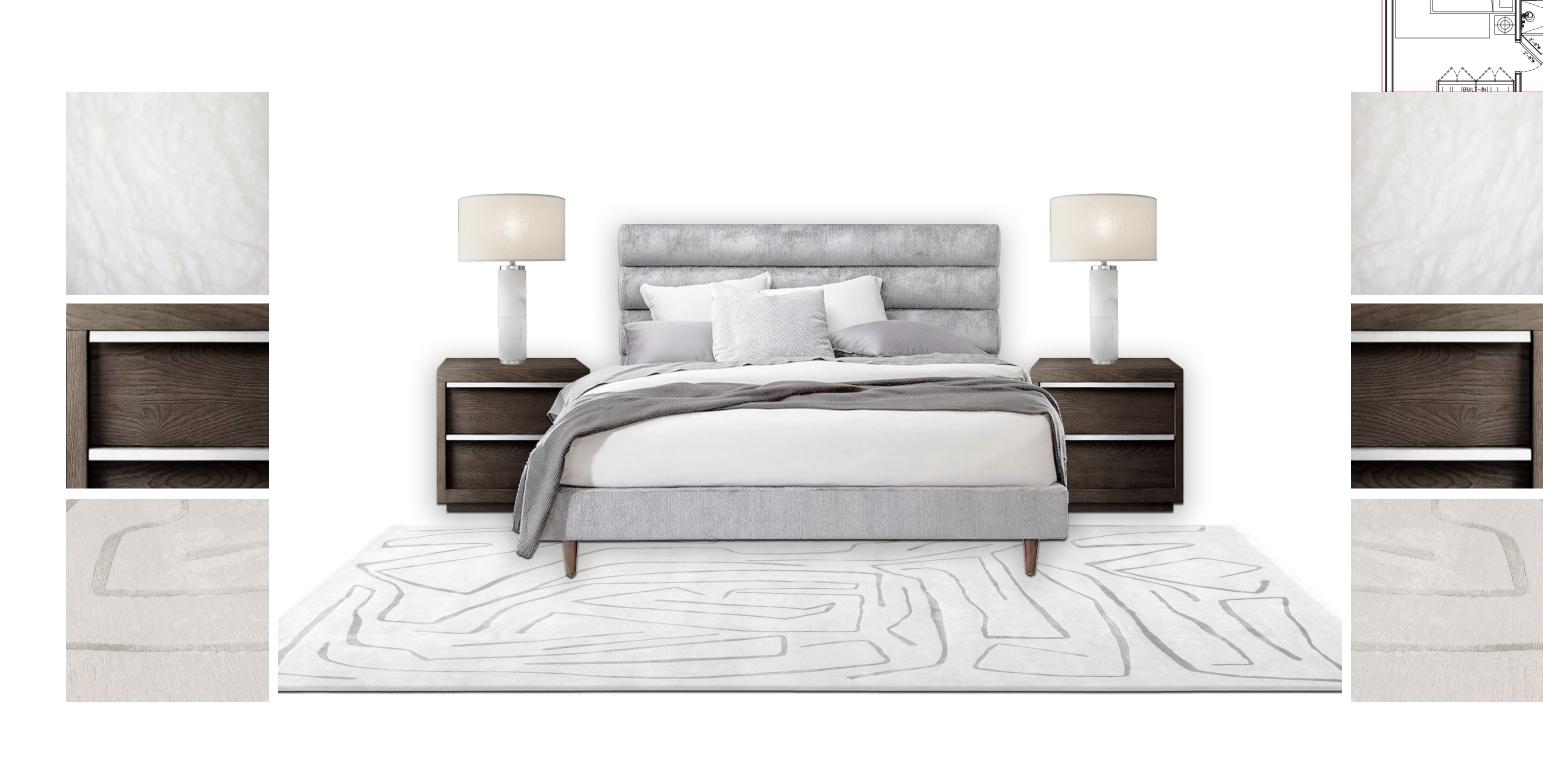

ROSEMARY LANE

22.

1. Izzy Queen Bed, by Interlude (W67" x D90" x H49")

2. Bezier closed nightstand, by RH (W20" x D22" x H22")

3. Mila High, by Avenue Road (D14.2" x H18.9")

4. Pin 1660, by Vibia

5. Leighton Crystal, by RH (D11.25" x H23.75")

6. Alba stool, by SHH (W17" x D15.5" x H19" x SH17")

7. Alpine carpet, by The Rug company

8. Loll 09 armchair, by South Hill Home (W35.4" x D37.4" x H33" x SH15.3" x AH19.3")

9. Loll 09 pouf, by South Hill Home (W24" x D20" x H15")

10. Morroccan pouf, by RH (D22" x H14")

11. Alpaca, by The Rug company

ROSEMARY LANE

23.

<u>SM</u>

24

1. Modena Panel Nontufted Bed, by RH Modern (W69" x D89.5" x H48")

MARY LANE