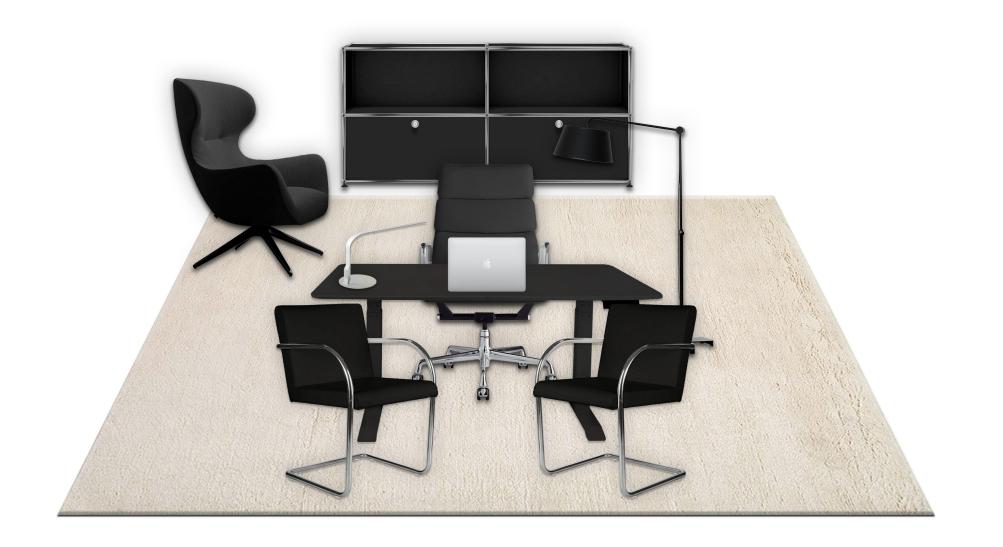

5. In-Flight table, by Holly Hunt (W14.5" x D27" x H25")

6. Utilitaire Task floor lamp, by RH

7. Cove carpet, by The Rug Company

ROSEMARY LANE 26.

SM

1. Eames Soft Pad executive, by Herman Miller (W23" x D23" x H41.75")

2. Brno Tubular chair, by Herman Miller (W22.75" x D22.5" x H31.5" x SH17.25")

3. Hispo Adjustable Standing desk, by Knoll (W57" x D29" x H28"/47")

4. Lim desk lamp, by Pablo (W28" x D4" x H18")

5. Mad Joker chair, by Poliform (W31.5" x D31.5" x H42.75" x SH16.25")

6. Credenza, by USM Haller (W59" x D13.75" x H31")

7. Hok floor lamp, by avenue Road (W78.75" x H78.75")

8. Merino carpet, by The Rug Company

<u>SM</u>

1. Eames Soft Pad executive, by Herman Miller (W23" x D23" x H41.75")