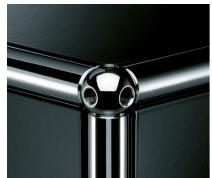

6. Alba stool, by SHH (W17" x D15.5" x H19" x SH17")

7. Alpine carpet, by The Rug company

8. Loll 09 armchair, by South Hill Home (W35.4" x D37.4" x H33" x SH15.3" x AH19.3")

9. Loll 09 pouf, by South Hill Home (W24" x D20" x H15")

10. Morroccan pouf, by RH (D22" x H14")

11. Alpaca, by The Rug company

ROSEMARY LANE

23.

<u>SM</u>

24

1. Modena Panel Nontufted Bed, by RH Modern (W69" x D89.5" x H48")

MARY LANE

5. In-Flight table, by Holly Hunt (W14.5" x D27" x H25")

6. Utilitaire Task floor lamp, by RH

7. Cove carpet, by The Rug Company

ROSEMARY LANE 26.

SM

1. Eames Soft Pad executive, by Herman Miller (W23" x D23" x H41.75")

6. Credenza, by USM Haller (W59" x D13.75" x H31")

7. Hok floor lamp, by avenue Road (W78.75" x H78.75")

8. Merino carpet, by The Rug Company

<u>SM</u>

1. Eames Soft Pad executive, by Herman Miller (W23" x D23" x H41.75")

6. Credenza, by USM Haller (W59" x D13.75" x H31")

7. Hok floor lamp, by avenue Road (W78.75" x H78.75")

8. Merino carpet, by The Rug Company

31\_

<u>SM</u>

ROSEMARY LANE

e SV

- 1. Groundpiece sectional, by Flexform (W255" x D96" x H39" x SH15.5" x AH22.5")
  - 2. Sumo lounge chair, by Holly Hunt (W36.5" x D37" x H28.75" x SH17")
    - 3. Sumo ottoman, by Holly Hunt (W30.5" x D22" x H16")
      - 4. Sattelite tables, by Holly Hunt (D44" x H12")
      - 5. Sattelite tables, by Holly Hunt (D36.75"  $\times$  H14.5")
      - 6. Sattelite tables, by Holly Hunt (D23.25" x H17")
      - 7. Oliver, by Flexform (W17" x D12.5" x H21.25")
    - 8. Rebels Pouf, by South Hill Home (D19.7" x H15.75")
    - 9. Osborne task lamp, by RH (W21" x D6" x H33.75/49.25")

10. Merino carpet, by The Rug Company

34\_\_\_\_\_

- 1. Channel Queen bed, by Interlude (W68" x D91" x H60")
- 2. Bezier closed nightstand, by RH (W20" x D22" x H22")
  3. Cylindrical column lamp, by RH (D16" x H30")

  - 4. Tableau Pewter carpet, by The Rug Company

ROSEMARY LANE 35.

SM

Apua bench, by Avenue Road (W63" x D14.2" x H16.5")

- 1. Boma sofa 3 seaters, by Kettal (W103.9" x D36.2" x H31.1" x SH16.9" x AH25.9")
  - 2. Bondi Lounge chair, by Domkapa (W37.4" x D37.4" x H28.3")
    - 3. Mesh side tables, by Kettal (D35.4" x H12.9")
    - 4. Mesh side tables, by Kettal (D23.6" x H17.7")
    - 5. Mesh side tables, by Kettal (D18.8" x H20,8"")
- 6. Plein Air Dining table, by Roda (custom:  $W145" \times D38" \times H28"$ ) to be confirmed by supplier
  - 7. 1966 dining chair with arms, by Knoll (W23" x D24.25" x H31" x SH18" x AH25")
    - 8. Umbrella, bu Tuuci
    - 9. 1966 Contour chaise, by Knoll (W24.5" x D58" x H33.75" x SH13")
    - 10. Massimo Aluminium Mass console, by RH (W66" x D18.5" x H27")