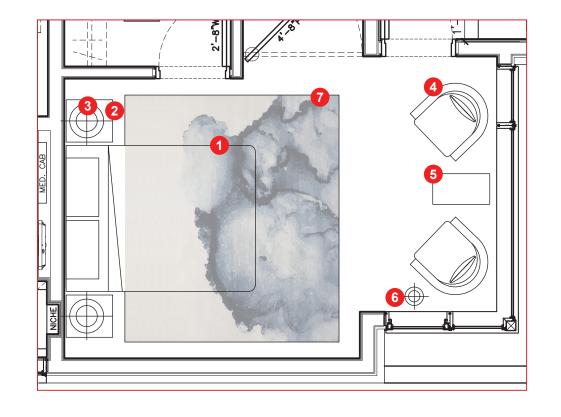

6. Goblet Drink Table, by Holly Hunt (W11.75" x D11.75" x H20.75")

7. Marienbad loor lamp, by StudioTwentySeven

8. Shadow Carpet, by The Rug Company

19 \_

20\_

ROSEMARY LANE

1. & 2. Custom headboard & Bed frame, by Studio Munge

- 3. Oslo Bed table, by Holly Hunt (W32" x D19.75" x H25")
  - 4. Beacon pendant, by Holly Hunt (D7" x H6.5")
- 5. Fao Sofa, by South Hill Home (141.7" x D49.6" x H28.7" x SH16.5")
- 6. Custom ottoman table, by Studio Munge (W36.4" x D29.7" x H15.5")
  - 7. Portia Drink Table, by Holly Hunt (D15" x H23.75")
  - 8. Marienbad loor lamp, by StudioTwentySeven
    - 9. Mineral carpet, by The Rug Company