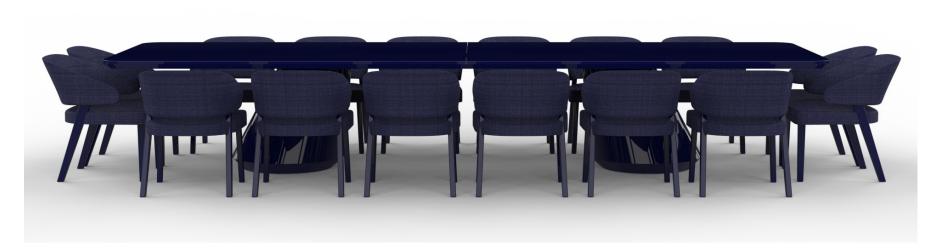

ary lane 🔍

ROSEMARY LANE

rosemary lane S

3 \_\_\_\_\_

Custom Dining Table, by Studio Munge (W164" x D50" x H30")

SM

- 1. Cahn chairs open back, by South Hill Home (W23" x D25.5" x H30.25" x SH19" x AH23.5")
  - 2. Custom Dining Table, by Studio Munge (W176.5" x D55" x H30")
    - 3. Custom Plain Carpet, by The Rug Company

SM

Custom Dining Table, by Studio Munge (W164" x D50" x H30")

rosemary lane S