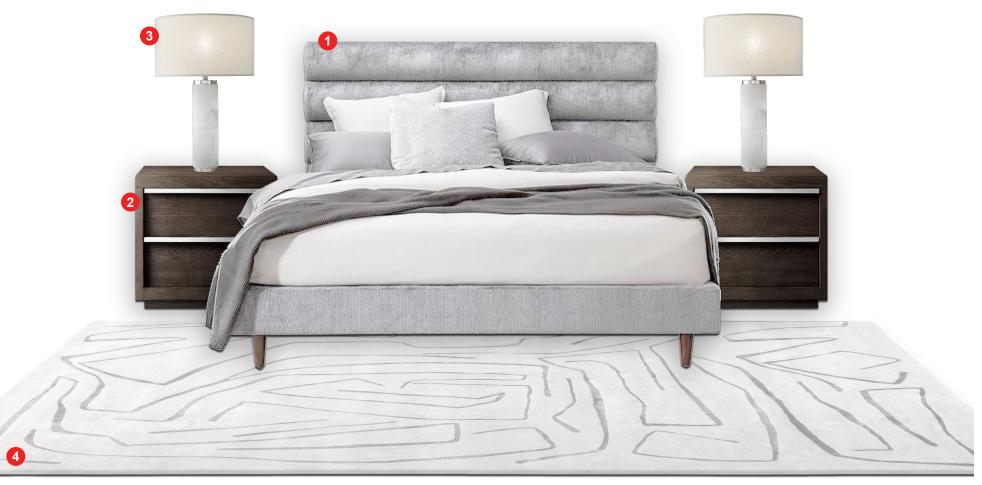

ROSEMARY LANE

22.

1. Izzy Queen Bed, by Interlude (W67" x D90" x H49")

2. Bezier closed nightstand, by RH (W20" x D22" x H22")

3. Mila High, by Avenue Road (D14.2" x H18.9")

4. Pin 1660, by Vibia

5. Leighton Crystal, by RH (D11.25" x H23.75")

6. Alba stool, by SHH (W17" x D15.5" x H19" x SH17")

7. Alpine carpet, by The Rug company

8. Loll 09 armchair, by South Hill Home (W35.4" x D37.4" x H33" x SH15.3" x AH19.3")

9. Loll 09 pouf, by South Hill Home (W24" x D20" x H15")

10. Morroccan pouf, by RH (D22" x H14")

11. Alpaca, by The Rug company

ROSEMARY LANE

23.

<u>SM</u>

24

1. Modena Panel Nontufted Bed, by RH Modern (W69" x D89.5" x H48")

MARY LANE