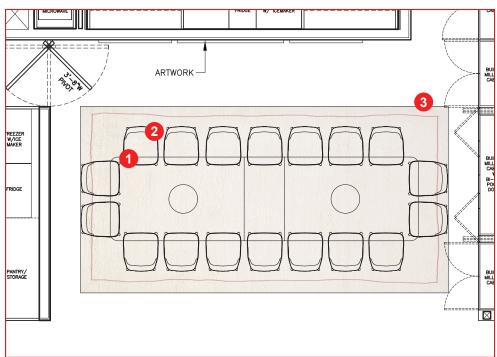

5

 $\overline{\mathbb{S}}$ 

- 1. Cahn chairs open back, by South Hill Home (W23" x D25.5" x H30.25" x SH19" x AH23.5")
  - 2. Custom Dining Table, by Studio Munge (W176.5" x D55" x H30")
    - 3. Custom Plain Carpet, by The Rug Company

ary lane 🔍

ROSEMARY LANE

rosemary lane S

3 \_\_\_\_\_

Custom Dining Table, by Studio Munge (W164" x D50" x H30")

SM

- 1. Cahn chairs open back, by South Hill Home (W23" x D25.5" x H30.25" x SH19" x AH23.5")
  - 2. Custom Dining Table, by Studio Munge (W176.5" x D55" x H30")
    - 3. Custom Plain Carpet, by The Rug Company

SM

Custom Dining Table, by Studio Munge (W164" x D50" x H30")

rosemary lane S