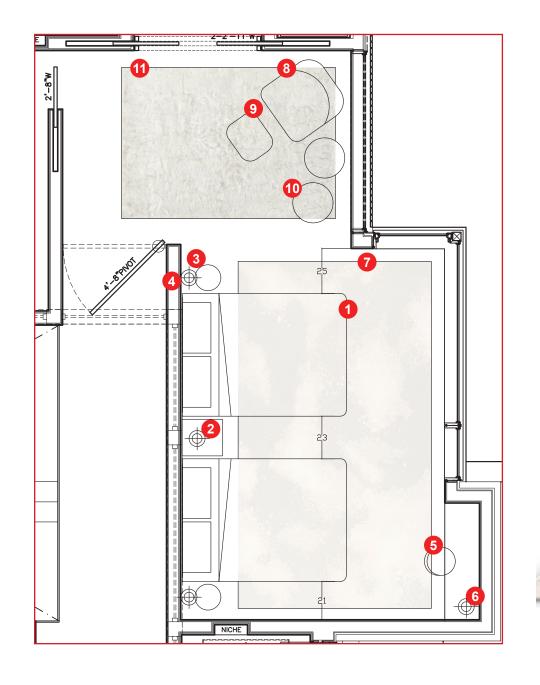

6. Goblet Drink Table, by Holly Hunt (W11.75" x D11.75" x H20.75")

7. Marienbad loor lamp, by StudioTwentySeven

8. Shadow Carpet, by The Rug Company

19 \_

20\_

ROSEMARY LANE

1. & 2. Custom headboard & Bed frame, by Studio Munge

- 3. Oslo Bed table, by Holly Hunt (W32" x D19.75" x H25")
  - 4. Beacon pendant, by Holly Hunt (D7" x H6.5")
- 5. Fao Sofa, by South Hill Home (141.7" x D49.6" x H28.7" x SH16.5")
- 6. Custom ottoman table, by Studio Munge (W36.4" x D29.7" x H15.5")
  - 7. Portia Drink Table, by Holly Hunt (D15" x H23.75")
  - 8. Marienbad loor lamp, by StudioTwentySeven
    - 9. Mineral carpet, by The Rug Company