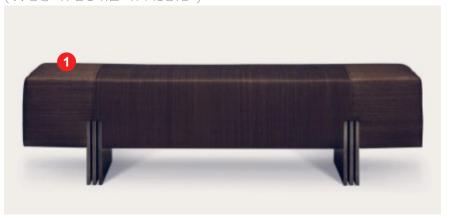

  - 4. Tableau Pewter carpet, by The Rug Company

ROSEMARY LANE 35.

SM

Apua bench, by Avenue Road (W63" x D14.2" x H16.5")

- 1. Boma sofa 3 seaters, by Kettal (W103.9" x D36.2" x H31.1" x SH16.9" x AH25.9")
  - 2. Bondi Lounge chair, by Domkapa (W37.4" x D37.4" x H28.3")
    - 3. Mesh side tables, by Kettal (D35.4" x H12.9")
    - 4. Mesh side tables, by Kettal (D23.6" x H17.7")
    - 5. Mesh side tables, by Kettal (D18.8" x H20,8"")
- 6. Plein Air Dining table, by Roda (custom:  $W145" \times D38" \times H28"$ ) to be confirmed by supplier
  - 7. 1966 dining chair with arms, by Knoll (W23" x D24.25" x H31" x SH18" x AH25")
    - 8. Umbrella, bu Tuuci
    - 9. 1966 Contour chaise, by Knoll (W24.5" x D58" x H33.75" x SH13")
    - 10. Massimo Aluminium Mass console, by RH (W66" x D18.5" x H27")