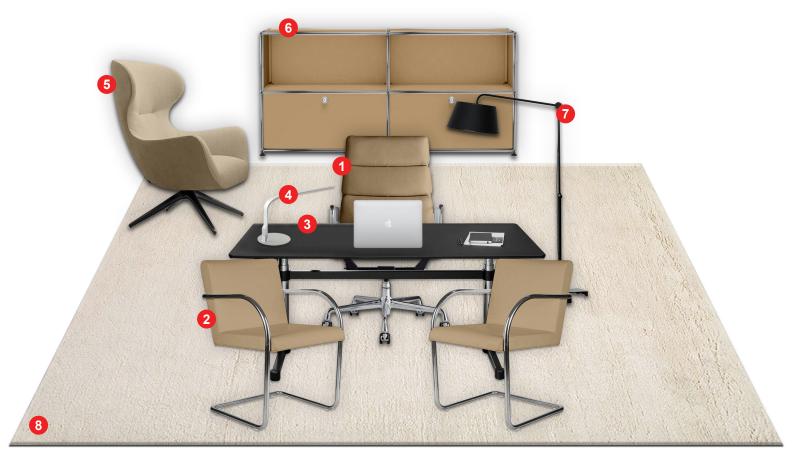

2. Brno Tubular chair, by Herman Miller (W22.75" x D22.5" x H31.5" x SH17.25")

3. Hispo Adjustable Standing desk, by Knoll (W57" x D29" x H28"/47")

4. Lim desk lamp, by Pablo (W28" x D4" x H18")

5. Mad Joker chair, by Poliform (W31.5" x D31.5" x H42.75" x SH16.25")

6. Credenza, by USM Haller (W59" x D13.75" x H31")

7. Hok floor lamp, by avenue Road (W78.75" x H78.75")

8. Merino carpet, by The Rug Company

<u>SM</u>

1. Eames Soft Pad executive, by Herman Miller (W23" x D23" x H41.75")

2. Brno Tubular chair, by Herman Miller (W22.75" x D22.5" x H31.5" x SH17.25")

3. Kitos M desk, by USM Haller (W70" x D35" x H28"/47")

4. Lim desk lamp, by Pablo (W28" x D4" x H18")

5. Mad Joker chair, by Poliform (W31.5" x D31.5" x H42.75" x SH16.25")

6. Credenza, by USM Haller (W59" x D13.75" x H31")

7. Hok floor lamp, by avenue Road (W78.75" x H78.75")

8. Merino carpet, by The Rug Company

31\_

<u>SM</u>

ROSEMARY LANE

e SV

- 1. Groundpiece sectional, by Flexform (W255" x D96" x H39" x SH15.5" x AH22.5")
  - 2. Sumo lounge chair, by Holly Hunt (W36.5" x D37" x H28.75" x SH17")
    - 3. Sumo ottoman, by Holly Hunt (W30.5" x D22" x H16")
      - 4. Sattelite tables, by Holly Hunt (D44" x H12")
      - 5. Sattelite tables, by Holly Hunt (D36.75"  $\times$  H14.5")
      - 6. Sattelite tables, by Holly Hunt (D23.25" x H17")
      - 7. Oliver, by Flexform (W17" x D12.5" x H21.25")
    - 8. Rebels Pouf, by South Hill Home (D19.7" x H15.75")
    - 9. Osborne task lamp, by RH (W21" x D6" x H33.75/49.25")