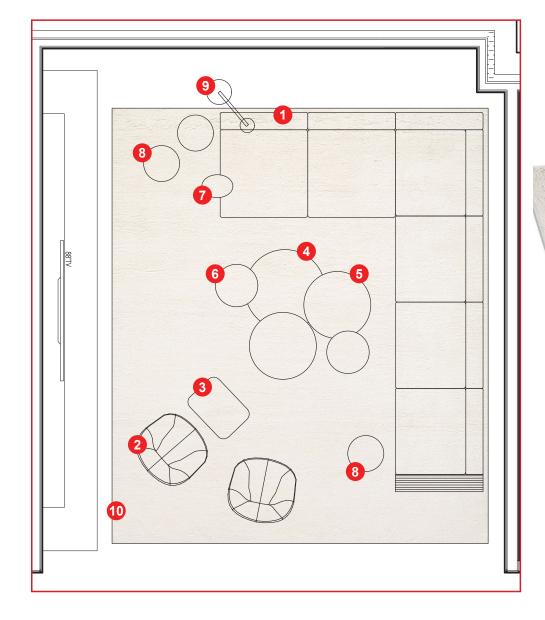

## ROSEMARY LANE RESIDENCE

FF&E SHOWROOM SELECTIONS - NOVEMBER 2ND 2021

 $\underline{SM}$ 

ROSEMARY LANE

1. Freeman Duvet Sectional, by Minotti (W139.8" x D145.7" x H35" x SH15" x AH23")

2. Jacob Coffee Table, by Minotti (W58.25" x D31.5" x H11")

3. Freeman Bench, by Minotti (W49.5" x D33" x H14.5")

4. Capri Lounge Chair, by Holly Hunt (W25.25" x D31.75" x H30" x SH16.75")

5.Altai Side Table, by Elan Atelier (D13.8" x H25")

6.Altai Side Table, by Elan Atelier (D11.8" x H17.5")

7. Leger table, by Minotti (W19.7" x D19.7" x H25.7")

8. Calder Bronze, by Minotti (W63" x D13.75" x H19.7")

9. Sorbet lamp, by Holly Hunt (D12.5" x H17.5")

10. Marienbad loor lamp, by StudioTwentySeven

11. Smoke carpet, by The Rug Company