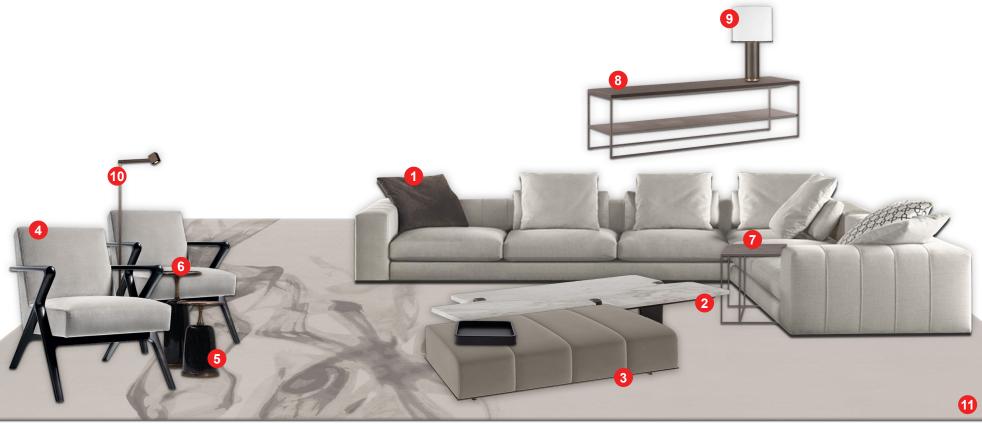

## ROSEMARY LANE RESIDENCE

FF&E SHOWROOM SELECTIONS - NOVEMBER 2ND 2021

 $\underline{SM}$ 

ROSEMARY LANE

1. Freeman Duvet Sectional, by Minotti (W139.8" x D145.7" x H35" x SH15" x AH23")

2. Jacob Coffee Table, by Minotti (W58.25" x D31.5" x H11")

3. Freeman Bench, by Minotti (W49.5" x D33" x H14.5")

4. Capri Lounge Chair, by Holly Hunt (W25.25" x D31.75" x H30" x SH16.75")

5.Altai Side Table, by Elan Atelier (D13.8" x H25")

6.Altai Side Table, by Elan Atelier (D11.8" x H17.5")

7. Leger table, by Minotti (W19.7" x D19.7" x H25.7")

8. Calder Bronze, by Minotti (W63" x D13.75" x H19.7")

9. Sorbet lamp, by Holly Hunt (D12.5" x H17.5")

10. Marienbad loor lamp, by StudioTwentySeven

11. Smoke carpet, by The Rug Company