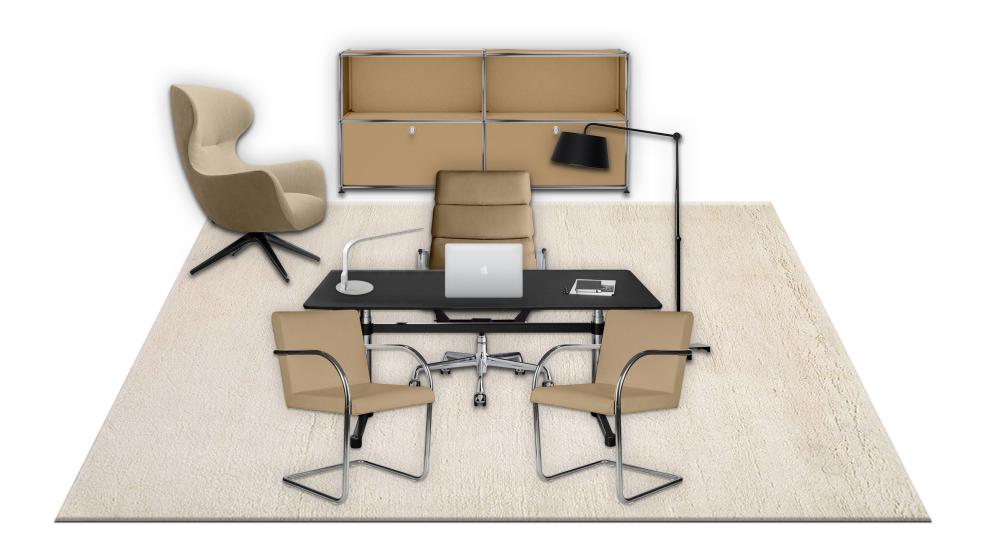

6. Credenza, by USM Haller (W59" x D13.75" x H31")

7. Hok floor lamp, by avenue Road (W78.75" x H78.75")

8. Merino carpet, by The Rug Company

<u>SM</u>

1. Eames Soft Pad executive, by Herman Miller (W23" x D23" x H41.75")

2. Brno Tubular chair, by Herman Miller (W22.75" x D22.5" x H31.5" x SH17.25")

3. Kitos M desk, by USM Haller (W70" x D35" x H28"/47")

4. Lim desk lamp, by Pablo (W28" x D4" x H18")

5. Mad Joker chair, by Poliform (W31.5" x D31.5" x H42.75" x SH16.25")

6. Credenza, by USM Haller (W59" x D13.75" x H31")

7. Hok floor lamp, by avenue Road (W78.75" x H78.75")

8. Merino carpet, by The Rug Company

31\_

<u>SM</u>

ROSEMARY LANE

e SV

- 1. Groundpiece sectional, by Flexform (W255" x D96" x H39" x SH15.5" x AH22.5")
  - 2. Sumo lounge chair, by Holly Hunt (W36.5" x D37" x H28.75" x SH17")
    - 3. Sumo ottoman, by Holly Hunt (W30.5" x D22" x H16")
      - 4. Sattelite tables, by Holly Hunt (D44" x H12")
      - 5. Sattelite tables, by Holly Hunt (D36.75"  $\times$  H14.5")
      - 6. Sattelite tables, by Holly Hunt (D23.25" x H17")
      - 7. Oliver, by Flexform (W17" x D12.5" x H21.25")
    - 8. Rebels Pouf, by South Hill Home (D19.7" x H15.75")
    - 9. Osborne task lamp, by RH (W21" x D6" x H33.75/49.25")