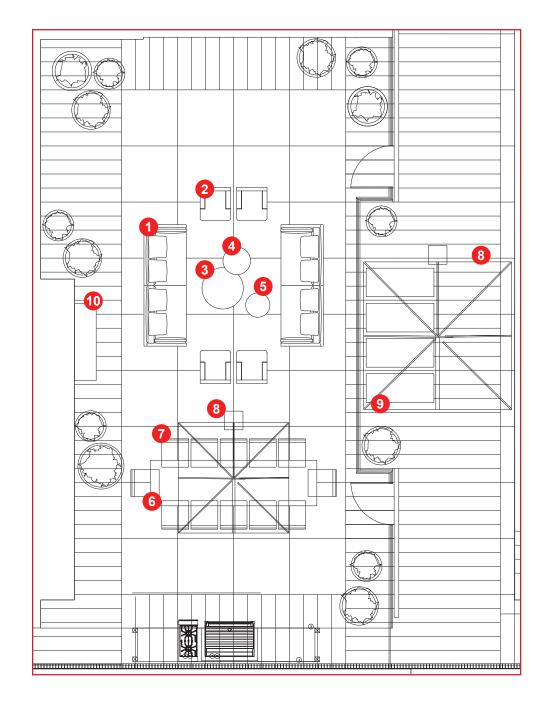

  - 4. Tableau Pewter carpet, by The Rug Company

ROSEMARY LANE 35.

SM

Apua bench, by Avenue Road (W63" x D14.2" x H16.5")

- 1. Boma sofa 3 seaters, by Kettal (W103.9" x D36.2" x H31.1" x SH16.9" x AH25.9")
  - 2. Bondi Lounge chair, by Domkapa (W37.4" x D37.4" x H28.3")
    - 3. Mesh side tables, by Kettal (D35.4" x H12.9")
    - 4. Mesh side tables, by Kettal (D23.6" x H17.7")
    - 5. Mesh side tables, by Kettal (D18.8" x H20,8"")
- 6. Plein Air Dining table, by Roda (custom:  $W145" \times D38" \times H28"$ ) to be confirmed by supplier
  - 7. 1966 dining chair with arms, by Knoll (W23" x D24.25" x H31" x SH18" x AH25")
    - 8. Umbrella, bu Tuuci
    - 9. 1966 Contour chaise, by Knoll (W24.5" x D58" x H33.75" x SH13")
    - 10. Massimo Aluminium Mass console, by RH (W66" x D18.5" x H27")