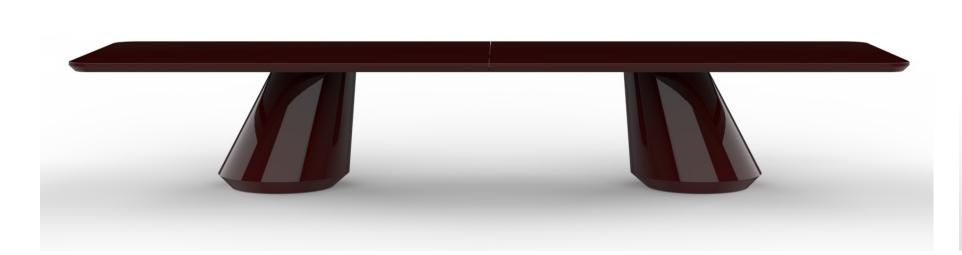

5

 $\overline{\mathbb{S}}$ 

- 1. Cahn chairs open back, by South Hill Home (W23" x D25.5" x H30.25" x SH19" x AH23.5")
  - 2. Custom Dining Table, by Studio Munge (W176.5" x D55" x H30")
    - 3. Custom Plain Carpet, by The Rug Company

ary lane 🔍

ROSEMARY LANE

rosemary lane S

3 \_\_\_\_\_

Custom Dining Table, by Studio Munge (W164" x D50" x H30")

SM

- 1. Cahn chairs open back, by South Hill Home (W23" x D25.5" x H30.25" x SH19" x AH23.5")
  - 2. Custom Dining Table, by Studio Munge (W176.5" x D55" x H30")
    - 3. Custom Plain Carpet, by The Rug Company

SM

Custom Dining Table, by Studio Munge (W164" x D50" x H30")

rosemary lane S