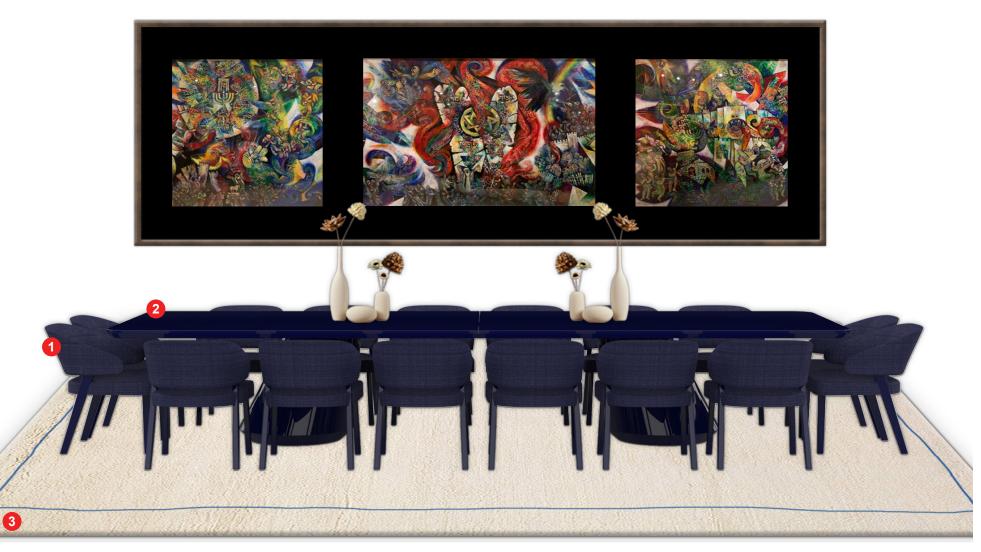

5

 $\overline{\mathbb{S}}$ 

- 1. Cahn chairs open back, by South Hill Home (W23" x D25.5" x H30.25" x SH19" x AH23.5")
  - 2. Custom Dining Table, by Studio Munge (W176.5" x D55" x H30")
    - 3. Custom Plain Carpet, by The Rug Company

ary lane 🔍

ROSEMARY LANE

rosemary lane S

3 \_\_\_\_\_

Custom Dining Table, by Studio Munge (W164" x D50" x H30")

SM

- 1. Cahn chairs open back, by South Hill Home (W23" x D25.5" x H30.25" x SH19" x AH23.5")
  - 2. Custom Dining Table, by Studio Munge (W176.5" x D55" x H30")
    - 3. Custom Plain Carpet, by The Rug Company

SM

Custom Dining Table, by Studio Munge (W164" x D50" x H30")

rosemary lane S