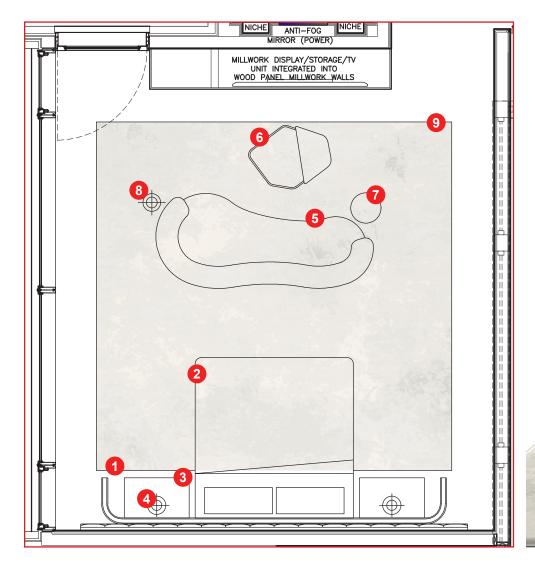

6. Goblet Drink Table, by Holly Hunt (W11.75" x D11.75" x H20.75")

7. Marienbad loor lamp, by StudioTwentySeven

8. Shadow Carpet, by The Rug Company

19 \_

20\_

ROSEMARY LANE

1. & 2. Custom headboard & Bed frame, by Studio Munge

- 3. Oslo Bed table, by Holly Hunt (W32" x D19.75" x H25")
  - 4. Beacon pendant, by Holly Hunt (D7" x H6.5")
- 5. Fao Sofa, by South Hill Home (141.7" x D49.6" x H28.7" x SH16.5")
- 6. Custom ottoman table, by Studio Munge (W36.4" x D29.7" x H15.5")
  - 7. Portia Drink Table, by Holly Hunt (D15" x H23.75")
  - 8. Marienbad loor lamp, by StudioTwentySeven
    - 9. Mineral carpet, by The Rug Company