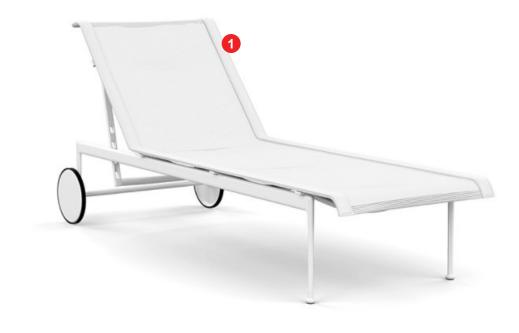

## ROSEMARY LANE RESIDENCE - PATIO

<u>SM</u>

40

1966 Ajdustable chaise, by Knoll (W25.25" x D76" x H36" x SH14.25")

ary lane 🔍

Thank You!