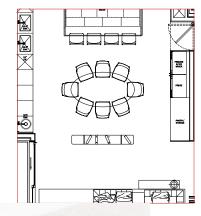

5

 $\overline{\mathbb{S}}$ 

- 1. Cahn chairs open back, by South Hill Home (W23" x D25.5" x H30.25" x SH19" x AH23.5")
  - 2. Custom Dining Table, by Studio Munge (W176.5" x D55" x H30")
    - 3. Custom Plain Carpet, by The Rug Company

ary lane 🔍

ROSEMARY LANE

rosemary lane S

3 \_\_\_\_\_

Custom Dining Table, by Studio Munge (W164" x D50" x H30")

SM

- 1. Cahn chairs open back, by South Hill Home (W23" x D25.5" x H30.25" x SH19" x AH23.5")
  - 2. Custom Dining Table, by Studio Munge (W176.5" x D55" x H30")
    - 3. Custom Plain Carpet, by The Rug Company

SM

Custom Dining Table, by Studio Munge (W164" x D50" x H30")

rosemary lane S