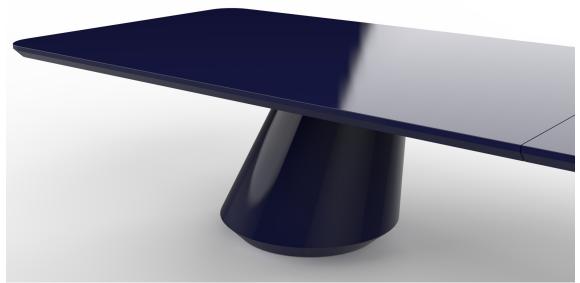

ary lane 🔍

ROSEMARY LANE

rosemary lane S

3 \_\_\_\_\_

Custom Dining Table, by Studio Munge (W164" x D50" x H30")

SM

- 1. Cahn chairs open back, by South Hill Home (W23" x D25.5" x H30.25" x SH19" x AH23.5")
  - 2. Custom Dining Table, by Studio Munge (W176.5" x D55" x H30")
    - 3. Custom Plain Carpet, by The Rug Company

SM

Custom Dining Table, by Studio Munge (W164" x D50" x H30")

rosemary lane S