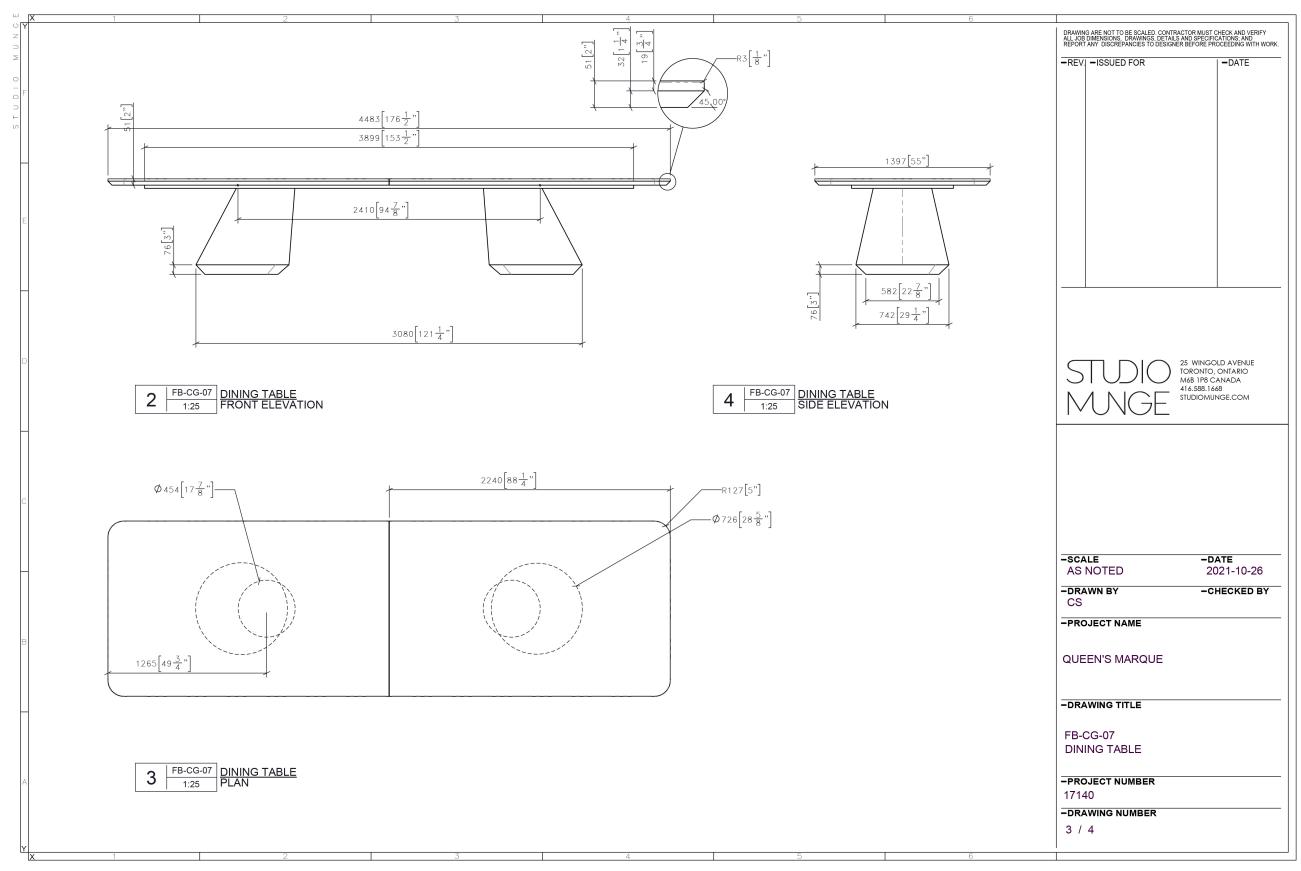

## ROSEMARY LANE RESIDENCE - DINING ROOM - CUSTOM EXPENDABLE TABLE

| CASE GOODS INSTRUCTONS:                                                                                                                                                                                                                                                                                                                                                                                                                                                                                                                                                                                                                                                                                                                                                                                                                                                                                                                                                                                                                                                               |                              |                                                            | EQUIPMENT CODE                                              | EQUIPMENT | EQUIPMENT DESCRIPTION |           | DRAWING ARE NOT TO BE SCALED. CONTRACTOR MUST CHECK AND VERIFY ALL JOB DIMENSIONS. DRAWINGS, DETAILS AND SPECIFICATIONS: AND REPORT ANY DISCREPANCIES TO DESIGNER BEFORE PROCEEDING WITH WORK |                  |
|---------------------------------------------------------------------------------------------------------------------------------------------------------------------------------------------------------------------------------------------------------------------------------------------------------------------------------------------------------------------------------------------------------------------------------------------------------------------------------------------------------------------------------------------------------------------------------------------------------------------------------------------------------------------------------------------------------------------------------------------------------------------------------------------------------------------------------------------------------------------------------------------------------------------------------------------------------------------------------------------------------------------------------------------------------------------------------------|------------------------------|------------------------------------------------------------|-------------------------------------------------------------|-----------|-----------------------|-----------|-----------------------------------------------------------------------------------------------------------------------------------------------------------------------------------------------|------------------|
| - DRAWINGS PROVIDED ARE FOR DESIGN INTENT ONLY - SUBMITTAL OF SHOP DRAWINGS, FINISH SAMPLES, AND/OR PROTOTYPE TO STUDIO MUNGE FOR REVIEW AND WRITTEN APPROVAL IS REQUIRED FOR ALL PIECES SUPPLIED BY INDICATED VENDOR OR OTHERPROVIDE CONTRACT QUALITY LOW PROFILE LEVELERS AS REQUIRED -PROVIDE CONTRACT QUALITY LOW PROFILE GLIDES TO PROTECT FLOOR FROM SCRATCHING -PROVIDE CONTRACT QUALITY UNDER-MOUNTED SOFT CLOSE SLIDES FOR PULL OUT COMPONENTS UNLESS OTHERWISE SPECIFIED -PROVIDE CONTRACT QUALITY SOFT CLOSE HINGED UNLESS OTHERWISE SPECIFIED -REFER TO DRAWINGS FOR DETAILS -BLOCKING TO BE COORDINATED ONSITE TO PREVENT TIPPING -INTEGRATED LIGHTING TO BE COORDINATED WITH ELECTRICAL ENGINEER -HARDWARE TO BE REVIEWED AND APPROVED BY SM - WOOD CONSTRUCTION IS TO BE SELECTED, SEASONED, FREE OF KNOTS, FREE OF WORMS AND VERMIN, AND KILN-DRIED TO A MOISTURE CONTENT NOT TO EXCEED 7%. IF IMPORTED, FUMIGATION MAY BE REQUIRED DEPENDING ON COUNTRY OF ORIGIN AND CERTIFICATE -ALL WELDS ON METAL TO SURMIT ALL NEW SURSTITUTIONS TO STUDIO MAINING FOR MIDITED. |                              |                                                            |                                                             |           |                       |           | -REVI -ISSUED FOR                                                                                                                                                                             | <b>→</b> DATE    |
| - PURCHASING AGENT TO SUBMIT ALL NEW SUBSTITUTIONS TO STUDIO MUNGE FOR WRITTEN  <br>APPROVAL PRIOR TO MANUFACTURING AND PURCHASING                                                                                                                                                                                                                                                                                                                                                                                                                                                                                                                                                                                                                                                                                                                                                                                                                                                                                                                                                    |                              |                                                            | REQUIRED ITEM(S) FOR DESIGNER APPROVAL PRIOR TO FABRICATION |           |                       | N         | 25 10                                                                                                                                                                                         | WINGOLD AVENUE   |
| MATERIAL INSTRUCTONS:                                                                                                                                                                                                                                                                                                                                                                                                                                                                                                                                                                                                                                                                                                                                                                                                                                                                                                                                                                                                                                                                 |                              |                                                            | SEAMING DIAGRAM SHOP DRAWINGS PROTOTYPE FINISH SAMP         |           |                       | SH SAMPLE | M6B 1P8 CANADA 416.588.1668 STUDIOMUNGE.COM                                                                                                                                                   |                  |
| ORDER                                                                                                                                                                                                                                                                                                                                                                                                                                                                                                                                                                                                                                                                                                                                                                                                                                                                                                                                                                                                                                                                                 | IGS FOR GRAIN DIRECTION WHEI | ED AND SPECIFIED IN DRAWINGS AND N APPLICABLE COLOR/FINISH |                                                             |           |                       |           |                                                                                                                                                                                               |                  |
| MATERIAL CODE                                                                                                                                                                                                                                                                                                                                                                                                                                                                                                                                                                                                                                                                                                                                                                                                                                                                                                                                                                                                                                                                         | DESCRIPTION                  | COLOR/FINISH                                               |                                                             |           |                       |           |                                                                                                                                                                                               |                  |
| FF-PT-01                                                                                                                                                                                                                                                                                                                                                                                                                                                                                                                                                                                                                                                                                                                                                                                                                                                                                                                                                                                                                                                                              | LACQUER FINISH               | REFER TO FINISH<br>CUTSHEET                                |                                                             |           |                       |           | -scale<br>AS NOTED<br>-DRAWN BY                                                                                                                                                               | -DATE 2021-10-26 |
|                                                                                                                                                                                                                                                                                                                                                                                                                                                                                                                                                                                                                                                                                                                                                                                                                                                                                                                                                                                                                                                                                       |                              |                                                            |                                                             |           |                       |           |                                                                                                                                                                                               |                  |
|                                                                                                                                                                                                                                                                                                                                                                                                                                                                                                                                                                                                                                                                                                                                                                                                                                                                                                                                                                                                                                                                                       |                              |                                                            | /                                                           |           |                       |           | RC                                                                                                                                                                                            |                  |
|                                                                                                                                                                                                                                                                                                                                                                                                                                                                                                                                                                                                                                                                                                                                                                                                                                                                                                                                                                                                                                                                                       |                              |                                                            |                                                             |           |                       |           | RC -PROJECT NAME  QUEEN'S MARQUE                                                                                                                                                              |                  |
|                                                                                                                                                                                                                                                                                                                                                                                                                                                                                                                                                                                                                                                                                                                                                                                                                                                                                                                                                                                                                                                                                       |                              |                                                            |                                                             |           |                       |           | -PROJECT NAME                                                                                                                                                                                 |                  |
|                                                                                                                                                                                                                                                                                                                                                                                                                                                                                                                                                                                                                                                                                                                                                                                                                                                                                                                                                                                                                                                                                       |                              |                                                            |                                                             |           |                       |           | -PROJECT NAME  QUEEN'S MARQUE                                                                                                                                                                 |                  |