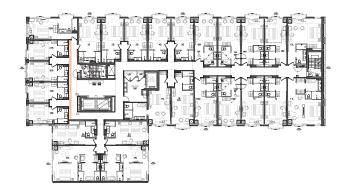

DRAPERY

SHEER

SUITE LAYOUTS 3RD FLOOR

#### SUITE LAYOUT 9M-3RD FLOOR CORRIDOR

CORRIDOR FLOOR FINISHES PLAN

CORRIDOR REFLECTIVE CEILING PLAN

FRONT ELEVATION

|                                           |        |       |     | •3 |
|-------------------------------------------|--------|-------|-----|----|
| LIGHT                                     |        |       |     |    |
| LIGHT                                     | - WALL | COVER | ING |    |
|                                           |        |       |     |    |
| rk metal                                  |        |       |     |    |
| CTRONIC D<br>R BELL<br>KEL FINISH<br>JAGE | ENTRY  |       |     |    |
| D LEDGE                                   |        |       |     |    |
| K METAL                                   |        |       |     |    |
|                                           |        |       |     |    |