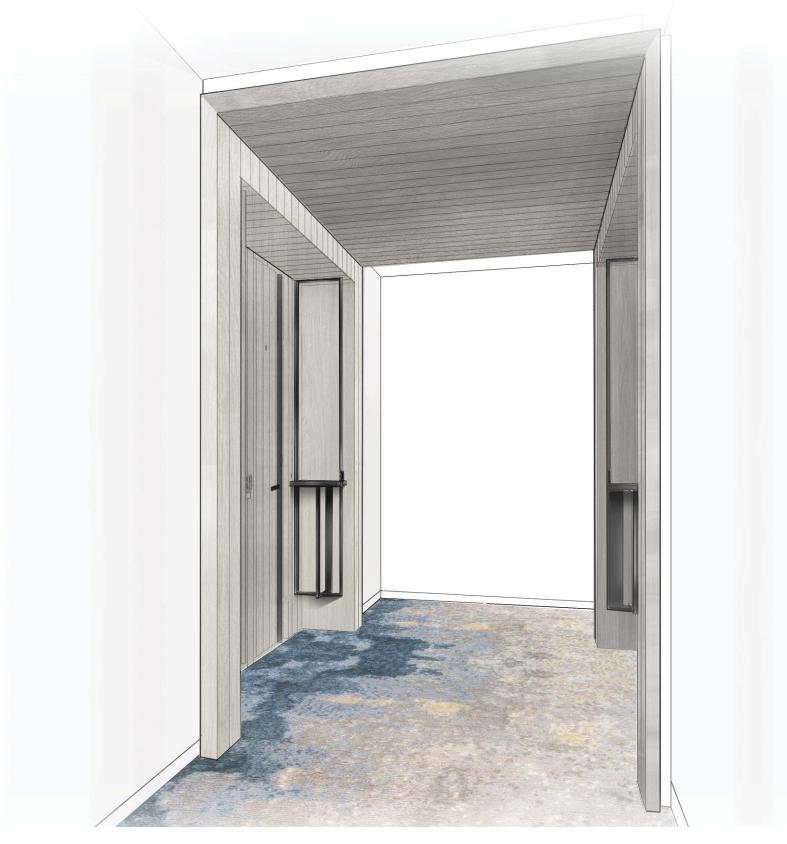

PLAN









FRONT ELEVATION

|                                           |        |       |     | •3 |
|-------------------------------------------|--------|-------|-----|----|
| LIGHT                                     |        |       |     |    |
| LIGHT                                     | - WALL | COVER | ING |    |
|                                           |        |       |     |    |
| rk metal                                  |        |       |     |    |
| CTRONIC D<br>R BELL<br>KEL FINISH<br>JAGE | ENTRY  |       |     |    |
| D LEDGE                                   |        |       |     |    |
| K METAL                                   |        |       |     |    |
|                                           |        |       |     |    |





FRONT ELEVATION















#### SUITE LAYOUT 9M-3RD FLOOR PLANS



FURNITURE PLAN



REFLECTIVE CEILING PLAN













#### SUITE LAYOUTS 9M-3RD FLOOR



ELEVATION 2





#### SUITE LAYOUTS 9M-3RD FLOOR ELEVATIONS



ELEVATION 3





































#### HEADBOARD, BED AND NIGHTSTAND DESIGNS

#### MATERIAL SWATCHES



TYPICAL WOOD



FABRIC AND LEATHER FOR HEADBOARD AND BEDFRAME. LEATHER ON DRAWER FRONT.



TYPICAL DISTRESSED BLACK METAL





#### CHAISE AND SIDE TABLE DESIGN

MATERIAL SWATCHES



UPHOLSTERY AND TOSS CUSHION FABRICS



STONE





TYPICAL WOOD



#### DESK & BAR DESIGN











STONE



MATERIAL SWATCHES







DESK LAMP IN BLACK FINISH

TYPICAL DISTRESSED

BLACK METAL



#### WARDROBE DESIGN

#### MATERIAL SWATCHES



WHITE STAINED WOOD



TYPICAL DISTRESSED BLACK METAL