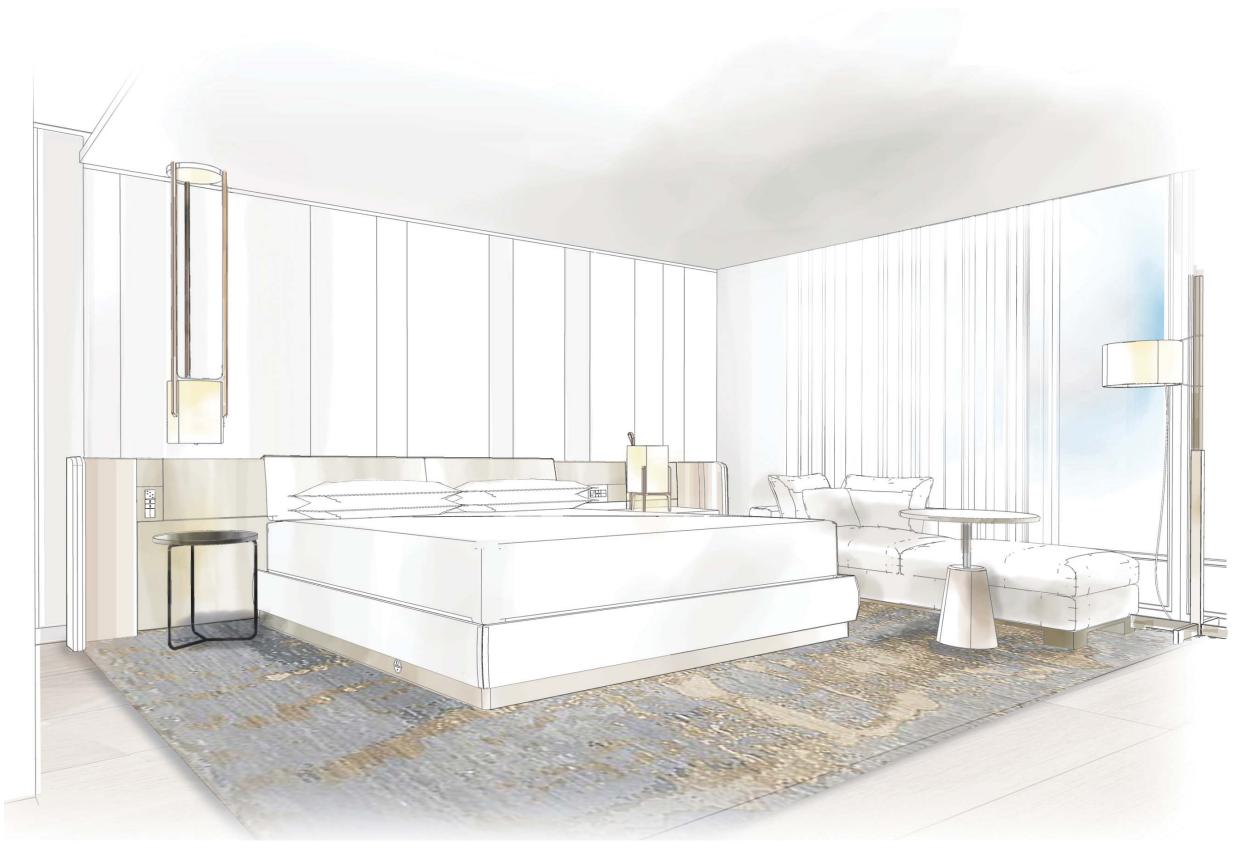

#### HEADBOARD, BED AND NIGHTSTAND DESIGNS

#### MATERIAL SWATCHES

TYPICAL WOOD

FABRIC AND LEATHER FOR HEADBOARD AND BEDFRAME. LEATHER ON DRAWER FRONT.

TYPICAL DISTRESSED BLACK METAL