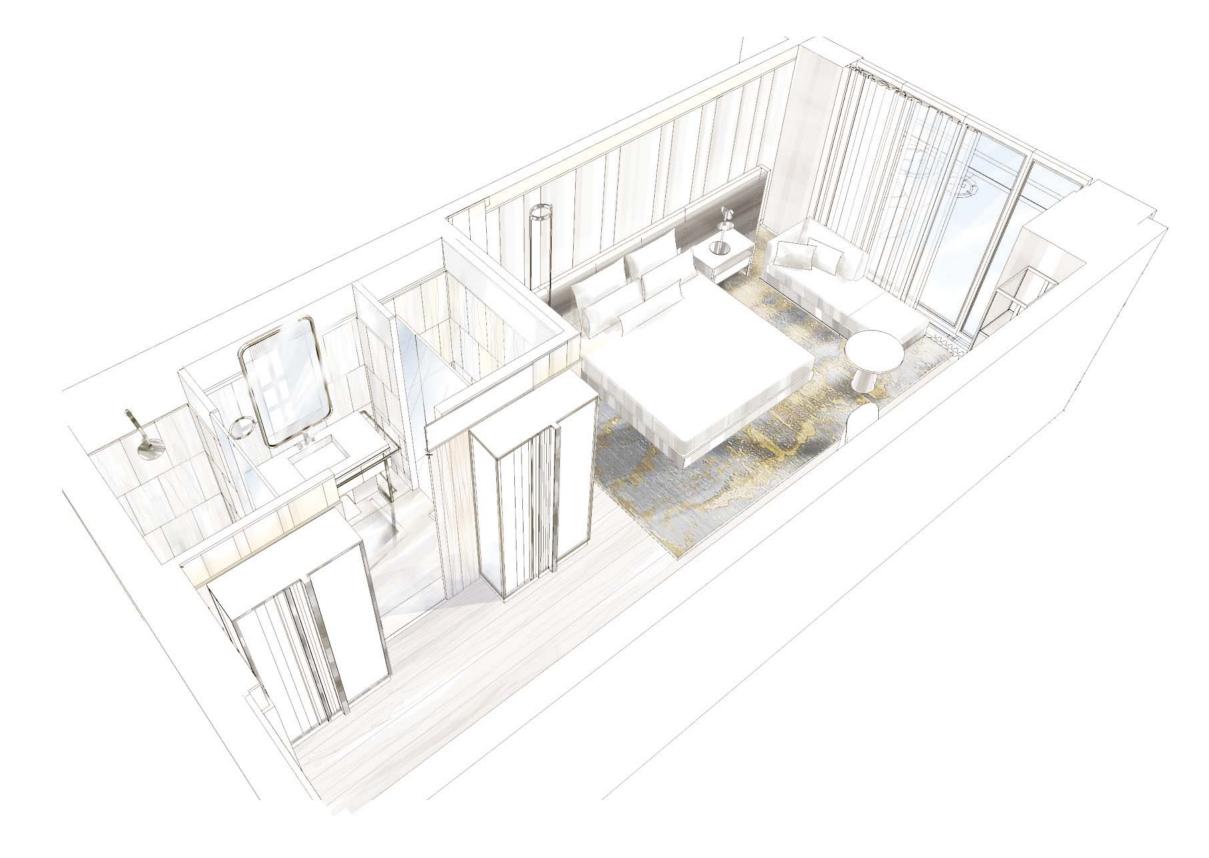

|       |     |    |
| LIGHT                                     | - WALL | COVER | ING |    |
|                                           |        |       |     |    |
| rk metal                                  |        |       |     |    |
| CTRONIC D<br>R BELL<br>KEL FINISH<br>JAGE | ENTRY  |       |     |    |
| D LEDGE                                   |        |       |     |    |
| K METAL                                   |        |       |     |    |
|                                           |        |       |     |    |





FRONT ELEVATION















#### SUITE LAYOUT 9M-3RD FLOOR PLANS



FURNITURE PLAN



REFLECTIVE CEILING PLAN













#### SUITE LAYOUTS 9M-3RD FLOOR



ELEVATION 2





#### SUITE LAYOUTS 9M-3RD FLOOR ELEVATIONS



ELEVATION 3





































#### HEADBOARD, BED AND NIGHTSTAND DESIGNS

#### MATERIAL SWATCHES



TYPICAL WOOD



FABRIC AND LEATHER FOR HEADBOARD AND BEDFRAME. LEATHER ON DRAWER FRONT.



TYPICAL DISTRESSED BLACK METAL





#### CHAISE AND SIDE TABLE DESIGN

MATERIAL SWATCHES



UPHOLSTERY AND TOSS CUSHION FABRICS



STONE





TYPICAL WOOD



#### DESK & BAR DESIGN











STONE



MATERIAL SWATCHES







DESK LAMP IN BLACK FINISH

TYPICAL DISTRESSED

BLACK METAL



#### WARDROBE DESIGN

#### MATERIAL SWATCHES



WHITE STAINED WOOD



TYPICAL DISTRESSED BLACK METAL





#### WARDROBE DESIGN

#### MATERIAL SWATCHES



WHITE STAINED WOOD



TYPICAL DISTRESSED BLACK METAL







OUTDOOR LOUNGE CHAIRS



OUTDOOR SOFA

OUTDOOR TEAK SIDE TABLES



OUTDOOR COFFEE TABLE



OUTDOOR PLANTER DIRECT