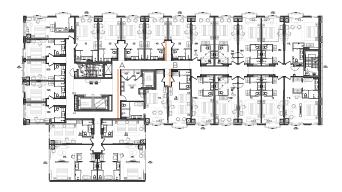

DRAPERY

SHEER

SUITE LAYOUTS 3RD FLOOR

#### SUITE LAYOUT 9M-3RD FLOOR CORRIDOR

CORRIDOR FLOOR FINISHES PLAN

CORRIDOR REFLECTIVE CEILING PLAN

FRONT ELEVATION

|                                           |        |       |     | •3 |
|-------------------------------------------|--------|-------|-----|----|
| LIGHT                                     |        |       |     |    |
| LIGHT                                     | - WALL | COVER | ING |    |
|                                           |        |       |     |    |
| rk metal                                  |        |       |     |    |
| CTRONIC D<br>R BELL<br>KEL FINISH<br>JAGE | ENTRY  |       |     |    |
| D LEDGE                                   |        |       |     |    |
| K METAL                                   |        |       |     |    |
|                                           |        |       |     |    |