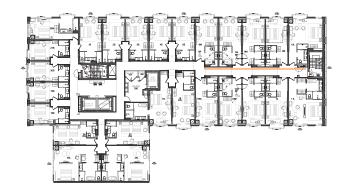

DRAPERY

SHEER

SUITE LAYOUTS 3RD FLOOR

#### SUITE LAYOUT 9M-3RD FLOOR CORRIDOR

CORRIDOR FLOOR FINISHES PLAN

CORRIDOR REFLECTIVE CEILING PLAN

FRONT ELEVATION

|                                           |        |       |     | •3 |
|-------------------------------------------|--------|-------|-----|----|
| LIGHT                                     |        |       |     |    |
| LIGHT                                     | - WALL | COVER | ING |    |
|                                           |        |       |     |    |
| rk metal                                  |        |       |     |    |
| CTRONIC D<br>R BELL<br>KEL FINISH<br>JAGE | ENTRY  |       |     |    |
| D LEDGE                                   |        |       |     |    |
| K METAL                                   |        |       |     |    |
|                                           |        |       |     |    |