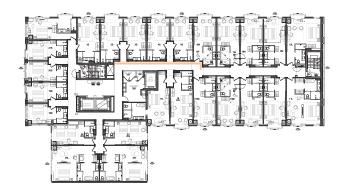

DRAPERY

SHEER

SUITE LAYOUTS 3RD FLOOR

#### SUITE LAYOUT 9M-3RD FLOOR CORRIDOR

CORRIDOR FLOOR FINISHES PLAN

CORRIDOR REFLECTIVE CEILING PLAN

FRONT ELEVATION

|                                           |        |       |     | •3 |
|-------------------------------------------|--------|-------|-----|----|
| LIGHT                                     |        |       |     |    |
| LIGHT                                     | - WALL | COVER | ING |    |
|                                           |        |       |     |    |
| rk metal                                  |        |       |     |    |
| CTRONIC D<br>R BELL<br>KEL FINISH<br>JAGE | ENTRY  |       |     |    |
| D LEDGE                                   |        |       |     |    |
| K METAL                                   |        |       |     |    |
|                                           |        |       |     |    |