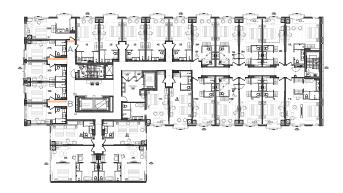

FINISH

TYPICAL DISTRESSED

BLACK METAL



#### WARDROBE DESIGN

#### MATERIAL SWATCHES



WHITE STAINED WOOD



TYPICAL DISTRESSED BLACK METAL





#### WARDROBE DESIGN

#### MATERIAL SWATCHES



WHITE STAINED WOOD



TYPICAL DISTRESSED BLACK METAL







OUTDOOR LOUNGE CHAIRS



OUTDOOR SOFA

OUTDOOR TEAK SIDE TABLES



OUTDOOR COFFEE TABLE



OUTDOOR PLANTER DIRECTION



#### OUTDOOR FURNITURE



MATERIAL SWATCHES



SOFA FABRICS



LOUNGE CHAIR FABRICS



FURNITURE FRAME FINISHES



TEAK





#### SUITE LAYOUT 9M BATHROOM-3RD FLOOR BATHROOM ELEVATIONS



ELEVATION 5

ELEVATION 6





#### SUITE BATHROOM PLUMBING SELECTION





## TYPICAL CORRIDOR



#### SUITE LAYOUT ELEVATOR LOBBY



ELEVATION A



ELEVATION B













ELEVATION







ELEVATION







ELEVATION A



ELEVATION B













#### ELEVATION A



ELEVATION B





## THANK YOU