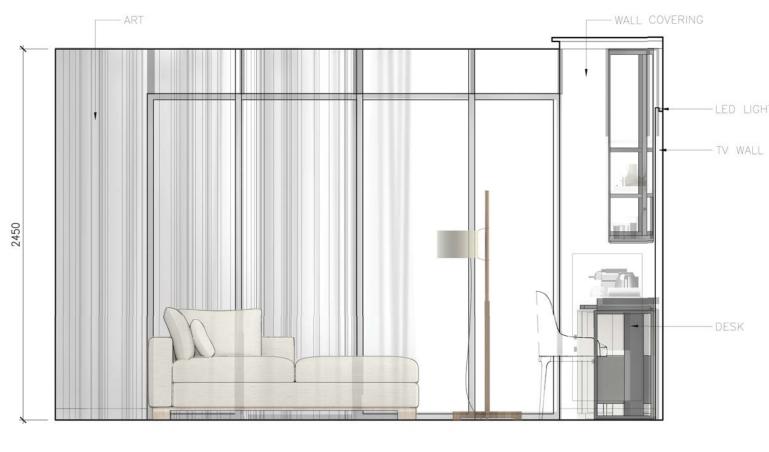

--------------|--------|-------|-----|----|
| LIGHT                                     |        |       |     |    |
| LIGHT                                     | - WALL | COVER | ING |    |
|                                           |        |       |     |    |
| rk metal                                  |        |       |     |    |
| CTRONIC D<br>R BELL<br>KEL FINISH<br>JAGE | ENTRY  |       |     |    |
| D LEDGE                                   |        |       |     |    |
| K METAL                                   |        |       |     |    |
|                                           |        |       |     |    |





FRONT ELEVATION















#### SUITE LAYOUT 9M-3RD FLOOR PLANS



FURNITURE PLAN



REFLECTIVE CEILING PLAN













#### SUITE LAYOUTS 9M-3RD FLOOR



ELEVATION 2





#### SUITE LAYOUTS 9M-3RD FLOOR ELEVATIONS



ELEVATION 3





































#### HEADBOARD, BED AND NIGHTSTAND DESIGNS

#### MATERIAL SWATCHES



TYPICAL WOOD



FABRIC AND LEATHER FOR HEADBOARD AND BEDFRAME. LEATHER ON DRAWER FRONT.



TYPICAL DISTRESSED BLACK METAL





#### CHAISE AND SIDE TABLE DESIGN

MATERIAL SWATCHES



UPHOLSTERY AND TOSS CUSHION FABRICS



STONE





TYPICAL WOOD



#### DESK & BAR DESIGN











STONE



MATERIAL SWATCHES







DESK LAMP IN BLACK FINISH

TYPICAL DISTRESSED

BLACK METAL



#### WARDROBE DESIGN

#### MATERIAL SWATCHES



WHITE STAINED WOOD



TYPICAL DISTRESSED BLACK METAL





#### WARDROBE DESIGN

#### MATERIAL SWATCHES



WHITE STAINED WOOD



TYPICAL DISTRESSED BLACK METAL







OUTDOOR LOUNGE CHAIRS