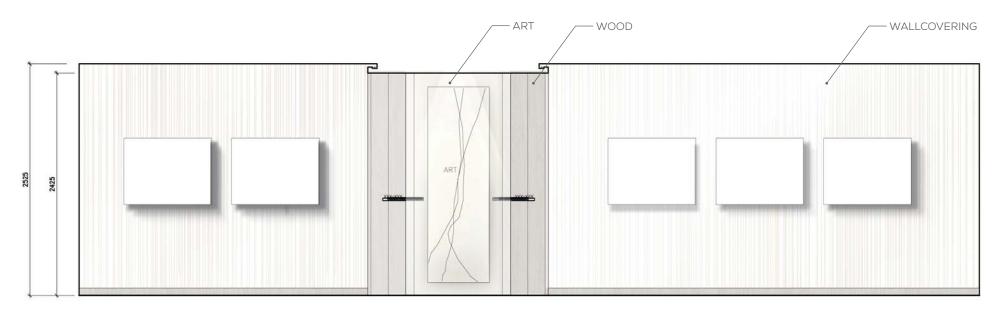

PICAL DISTRESSED

BLACK METAL



#### WARDROBE DESIGN

#### MATERIAL SWATCHES



WHITE STAINED WOOD



TYPICAL DISTRESSED BLACK METAL





#### WARDROBE DESIGN

#### MATERIAL SWATCHES



WHITE STAINED WOOD



TYPICAL DISTRESSED BLACK METAL







OUTDOOR LOUNGE CHAIRS



OUTDOOR SOFA

OUTDOOR TEAK SIDE TABLES



OUTDOOR COFFEE TABLE



OUTDOOR PLANTER DIRECTION



#### OUTDOOR FURNITURE



MATERIAL SWATCHES



SOFA FABRICS



LOUNGE CHAIR FABRICS



FURNITURE FRAME FINISHES



TEAK





#### SUITE LAYOUT 9M BATHROOM-3RD FLOOR BATHROOM ELEVATIONS



ELEVATION 5

ELEVATION 6





#### SUITE BATHROOM PLUMBING SELECTION





## TYPICAL CORRIDOR



#### SUITE LAYOUT ELEVATOR LOBBY



ELEVATION A



ELEVATION B













ELEVATION







ELEVATION







ELEVATION A



ELEVATION B













#### ELEVATION A



ELEVATION B





## THANK YOU