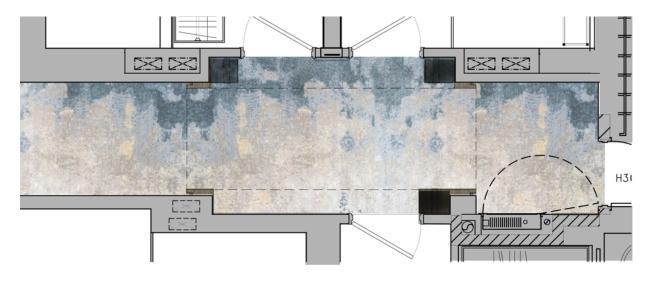

#### SUITE LAYOUT 9M-3RD FLOOR CORRIDOR

CORRIDOR FLOOR FINISHES PLAN

CORRIDOR REFLECTIVE CEILING PLAN

FRONT ELEVATION

|                                           |        |       |     | •3 |
|-------------------------------------------|--------|-------|-----|----|
| LIGHT                                     |        |       |     |    |
| LIGHT                                     | - WALL | COVER | ING |    |
|                                           |        |       |     |    |
| rk metal                                  |        |       |     |    |
| CTRONIC D<br>R BELL<br>KEL FINISH<br>JAGE | ENTRY  |       |     |    |
| D LEDGE                                   |        |       |     |    |
| K METAL                                   |        |       |     |    |
|                                           |        |       |     |    |