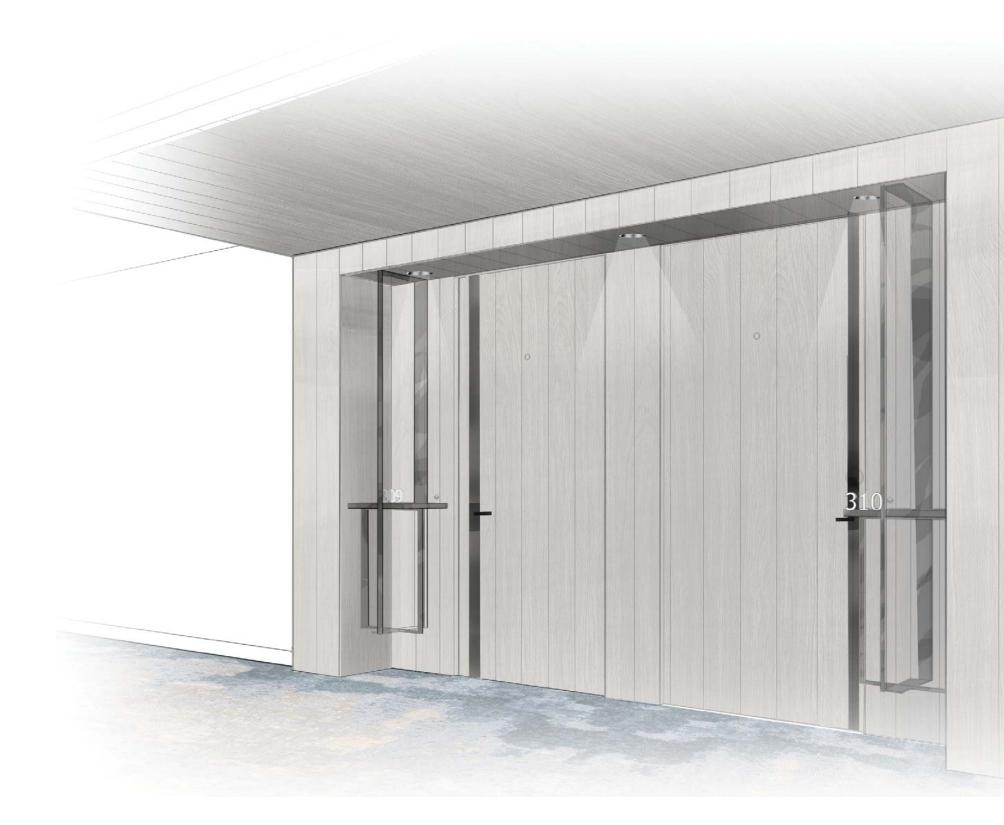

#### SUITE LAYOUT 9M-3RD FLOOR CORRIDOR

CORRIDOR FLOOR FINISHES PLAN

CORRIDOR REFLECTIVE CEILING PLAN

FRONT ELEVATION

|                                           |        |       |     | •3 |
|-------------------------------------------|--------|-------|-----|----|
| LIGHT                                     |        |       |     |    |
| LIGHT                                     | - WALL | COVER | ING |    |
|                                           |        |       |     |    |
| rk metal                                  |        |       |     |    |
| CTRONIC D<br>R BELL<br>KEL FINISH<br>JAGE | ENTRY  |       |     |    |
| D LEDGE                                   |        |       |     |    |
| K METAL                                   |        |       |     |    |
|                                           |        |       |     |    |

FRONT ELEVATION