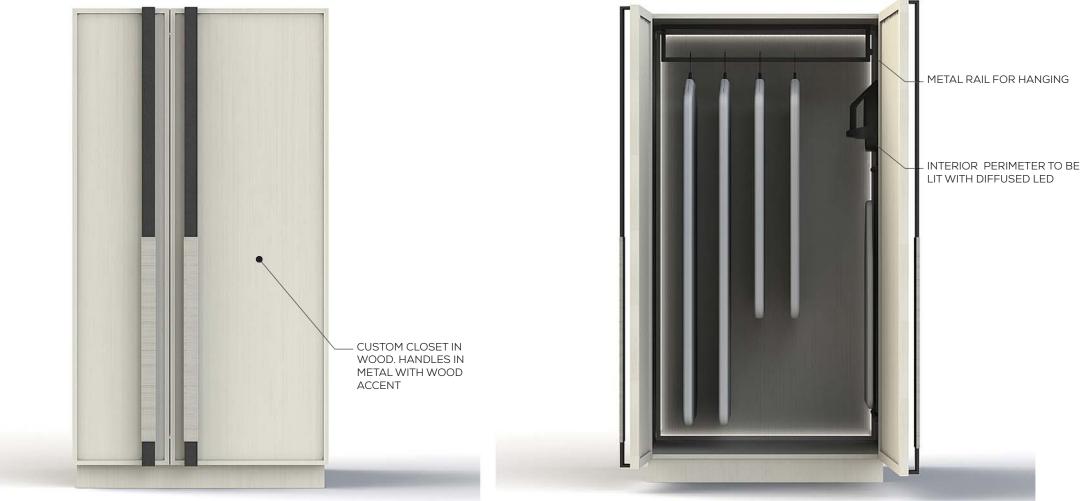

#### WARDROBE DESIGN

#### MATERIAL SWATCHES

WHITE STAINED WOOD

TYPICAL DISTRESSED BLACK METAL

#### MATERIAL SWATCHES

WHITE STAINED WOOD

TYPICAL DISTRESSED BLACK METAL

OUTDOOR LOUNGE CHAIRS

OUTDOOR SOFA

OUTDOOR TEAK SIDE TABLES

OUTDOOR COFFEE TABLE

OUTDOOR PLANTER DIRECTION