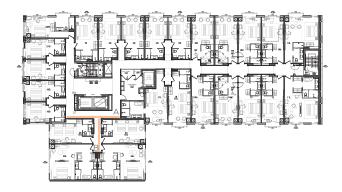

DRAPERY

SHEER

SUITE LAYOUTS 3RD FLOOR

#### SUITE LAYOUT 9M-3RD FLOOR CORRIDOR

CORRIDOR FLOOR FINISHES PLAN

CORRIDOR REFLECTIVE CEILING PLAN

FRONT ELEVATION

|                                           |        |       |     | •3 |
|-------------------------------------------|--------|-------|-----|----|
| LIGHT                                     |        |       |     |    |
| LIGHT                                     | - WALL | COVER | ING |    |
|                                           |        |       |     |    |
| rk metal                                  |        |       |     |    |
| CTRONIC D<br>R BELL<br>KEL FINISH<br>JAGE | ENTRY  |       |     |    |
| D LEDGE                                   |        |       |     |    |
| K METAL                                   |        |       |     |    |
|                                           |        |       |     |    |