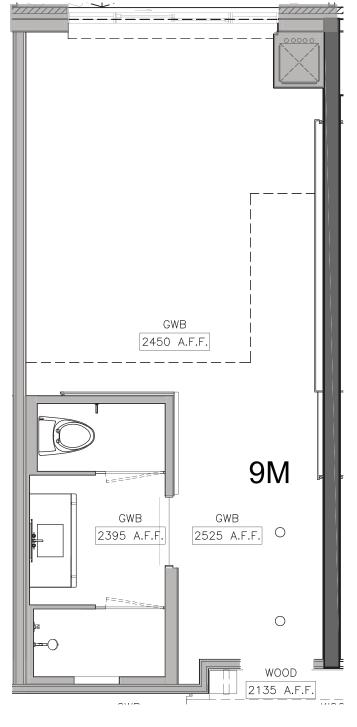

#### SUITE LAYOUT 9M-3RD FLOOR CORRIDOR

CORRIDOR FLOOR FINISHES PLAN

CORRIDOR REFLECTIVE CEILING PLAN

FRONT ELEVATION

|                                           |        |       |     | •3 |
|-------------------------------------------|--------|-------|-----|----|
| LIGHT                                     |        |       |     |    |
| LIGHT                                     | - WALL | COVER | ING |    |
|                                           |        |       |     |    |
| rk metal                                  |        |       |     |    |
| CTRONIC D<br>R BELL<br>KEL FINISH<br>JAGE | ENTRY  |       |     |    |
| D LEDGE                                   |        |       |     |    |
| K METAL                                   |        |       |     |    |
|                                           |        |       |     |    |