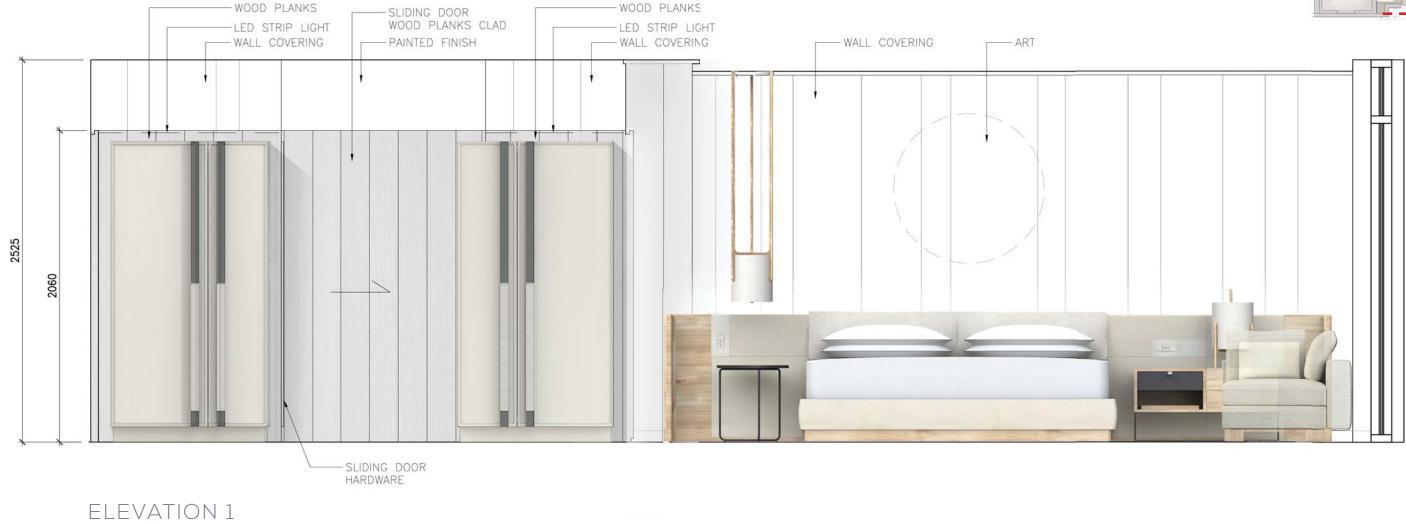

| •3 |
|-------------------------------------------|--------|-------|-----|----|
| LIGHT                                     |        |       |     |    |
| LIGHT                                     | - WALL | COVER | ING |    |
|                                           |        |       |     |    |
| rk metal                                  |        |       |     |    |
| CTRONIC D<br>R BELL<br>KEL FINISH<br>JAGE | ENTRY  |       |     |    |
| D LEDGE                                   |        |       |     |    |
| K METAL                                   |        |       |     |    |
|                                           |        |       |     |    |





FRONT ELEVATION















#### SUITE LAYOUT 9M-3RD FLOOR PLANS



FURNITURE PLAN



REFLECTIVE CEILING PLAN













#### SUITE LAYOUTS 9M-3RD FLOOR



ELEVATION 2





#### SUITE LAYOUTS 9M-3RD FLOOR ELEVATIONS



ELEVATION 3





































#### HEADBOARD, BED AND NIGHTSTAND DESIGNS

#### MATERIAL SWATCHES



TYPICAL WOOD



FABRIC AND LEATHER FOR HEADBOARD AND BEDFRAME. LEATHER ON DRAWER FRONT.



TYPICAL DISTRESSED BLACK METAL





#### CHAISE AND SIDE TABLE DESIGN

MATERIAL SWATCHES



UPHOLSTERY AND TOSS CUSHION FABRICS



STONE





TYPICAL WOOD



#### DESK & BAR DESIGN











STONE



MATERIAL SWATCHES







DESK LAMP IN BLACK FINISH

TYPICAL DISTRESSED

BLACK METAL



#### WARDROBE DESIGN

#### MATERIAL SWATCHES



WHITE STAINED WOOD



TYPICAL DISTRESSED BLACK METAL





#### WARDROBE DESIGN

#### MATERIAL SWATCHES



WHITE STAINED WOOD



TYPICAL DISTRESSED BLA