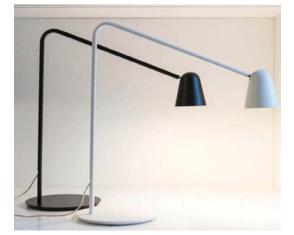

#### DESK & BAR DESIGN

STONE

MATERIAL SWATCHES

DESK LAMP IN BLACK FINISH

TYPICAL DISTRESSED

BLACK METAL