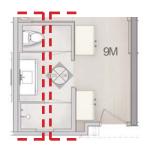

#### SUITE LAYOUT 9M-3RD FLOOR CORRIDOR

CORRIDOR FLOOR FINISHES PLAN

CORRIDOR REFLECTIVE CEILING PLAN

FRONT ELEVATION

|                                           |        |       |     | •3 |
|-------------------------------------------|--------|-------|-----|----|
| LIGHT                                     |        |       |     |    |
| LIGHT                                     | - WALL | COVER | ING |    |
|                                           |        |       |     |    |
| rk metal                                  |        |       |     |    |
| CTRONIC D<br>R BELL<br>KEL FINISH<br>JAGE | ENTRY  |       |     |    |
| D LEDGE                                   |        |       |     |    |
| K METAL                                   |        |       |     |    |
|                                           |        |       |     |    |