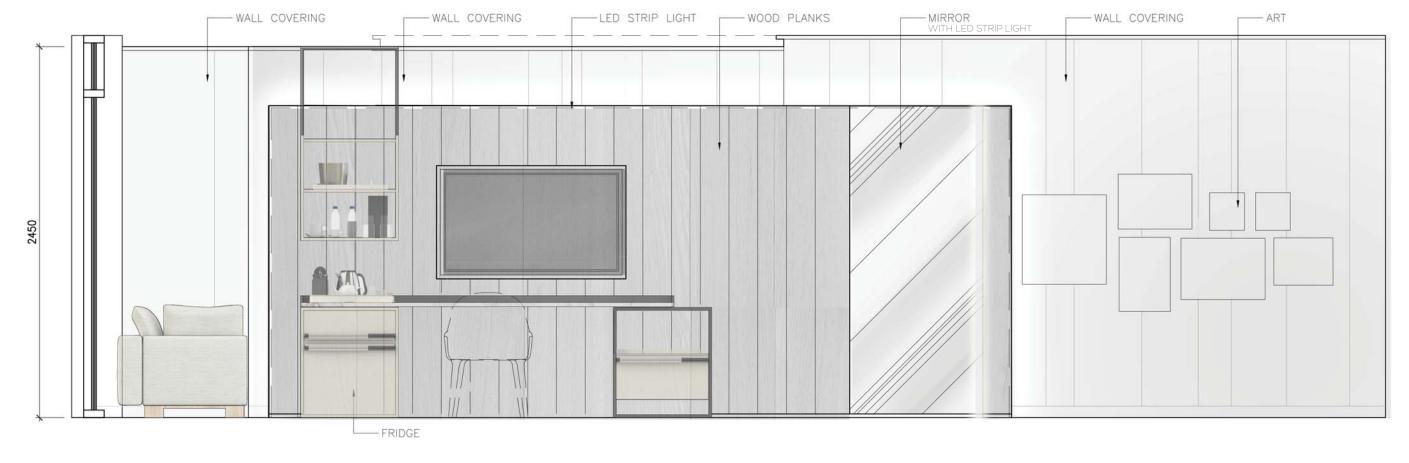

|        |       |     |    |
| LIGHT                                     | - WALL | COVER | ING |    |
|                                           |        |       |     |    |
| rk metal                                  |        |       |     |    |
| CTRONIC D<br>R BELL<br>KEL FINISH<br>JAGE | ENTRY  |       |     |    |
| D LEDGE                                   |        |       |     |    |
| K METAL                                   |        |       |     |    |
|                                           |        |       |     |    |





FRONT ELEVATION















#### SUITE LAYOUT 9M-3RD FLOOR PLANS



FURNITURE PLAN



REFLECTIVE CEILING PLAN













#### SUITE LAYOUTS 9M-3RD FLOOR



ELEVATION 2





#### SUITE LAYOUTS 9M-3RD FLOOR ELEVATIONS



ELEVATION 3





































#### HEADBOARD, BED AND NIGHTSTAND DESIGNS

#### MATERIAL SWATCHES



TYPICAL WOOD



FABRIC AND LEATHER FOR HEADBOARD AND BEDFRAME. LEATHER ON DRAWER FRONT.



TYPICAL DISTRESSED BLACK METAL





#### CHAISE AND SIDE TABLE DESIGN

MATERIAL SWATCHES



UPHOLSTERY AND TOSS CUSHION FABRICS



STONE





TYPICAL WOOD



#### DESK & BAR DESIGN











STONE



MATERIAL SWATCHES







DESK LAMP IN BLACK FINISH

TYPICAL DISTRESSED

BLACK METAL



#### WARDROBE DESIGN

#### MATERIAL SWATCHES



WHITE STAINED WOOD



TYPICAL DISTRESSED BLACK METAL





#### WARDROBE DESIGN

#### MATERIAL SWATCHES



WHITE STAINED WOOD



TYPICAL DISTRESSED BLACK METAL







OUTDOOR LOUNGE CHAIRS



OUTDOOR SOFA

OUTDOOR TEAK SIDE TABLES



OUTDOOR COFFEE TABL