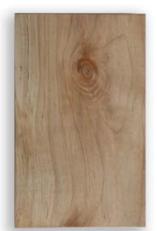

#### CHAISE AND SIDE TABLE DESIGN

MATERIAL SWATCHES

UPHOLSTERY AND TOSS CUSHION FABRICS

STONE

TYPICAL WOOD