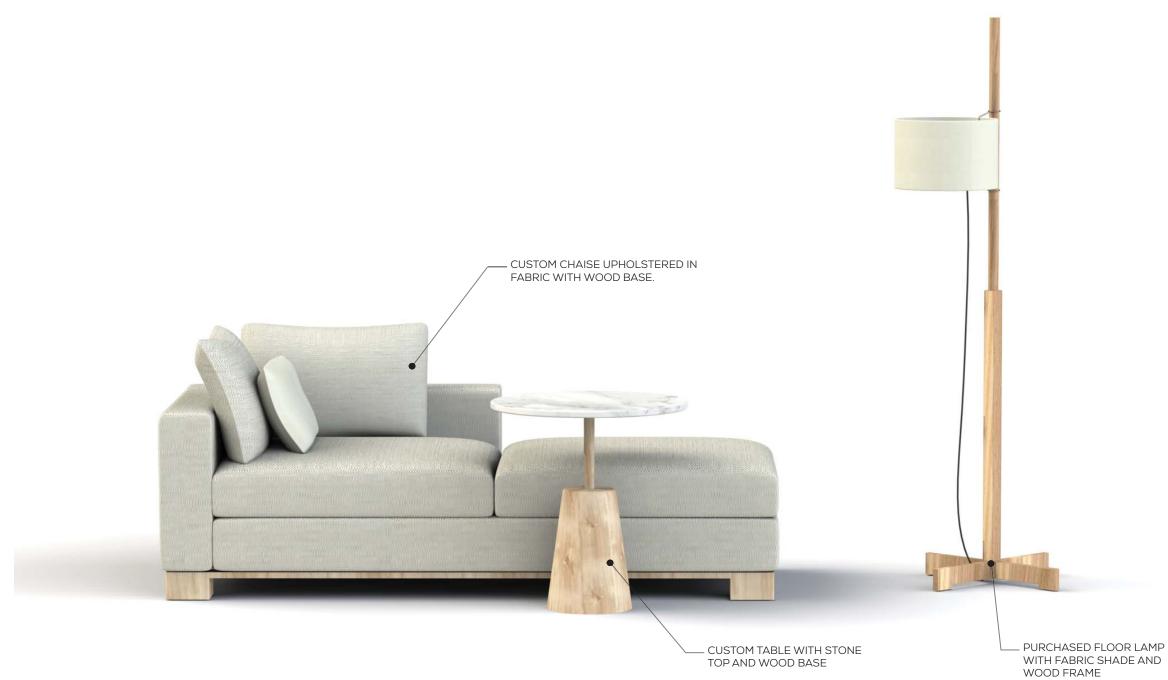

#### CHAISE AND SIDE TABLE DESIGN

MATERIAL SWATCHES

UPHOLSTERY AND TOSS CUSHION FABRICS

STONE

TYPICAL WOOD