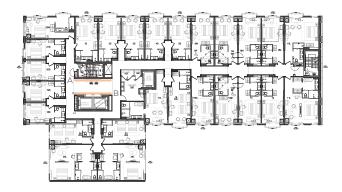

DRAPERY

SHEER

SUITE LAYOUTS 3RD FLOOR

#### SUITE LAYOUT 9M-3RD FLOOR CORRIDOR

CORRIDOR FLOOR FINISHES PLAN

CORRIDOR REFLECTIVE CEILING PLAN

FRONT ELEVATION

|                                           |        |       |     | •3 |
|-------------------------------------------|--------|-------|-----|----|
| LIGHT                                     |        |       |     |    |
| LIGHT                                     | - WALL | COVER | ING |    |
|                                           |        |       |     |    |
| rk metal                                  |        |       |     |    |
| CTRONIC D<br>R BELL<br>KEL FINISH<br>JAGE | ENTRY  |       |     |    |
| D LEDGE                                   |        |       |     |    |
| K METAL                                   |        |       |     |    |
|                                           |        |       |     |    |

#### SUITE LAYOUT 9M-3RD FLOOR PLANS

FURNITURE PLAN

REFLECTIVE CEILING PLAN