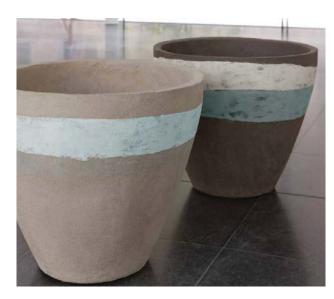

#### MATERIAL SWATCHES

WHITE STAINED WOOD

TYPICAL DISTRESSED BLACK METAL

OUTDOOR LOUNGE CHAIRS

OUTDOOR SOFA

OUTDOOR TEAK SIDE TABLES

OUTDOOR COFFEE TABLE

OUTDOOR PLANTER DIRECTION