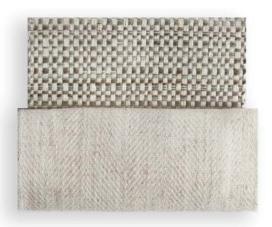

#### CHAISE AND SIDE TABLE DESIGN

MATERIAL SWATCHES

UPHOLSTERY AND TOSS CUSHION FABRICS

STONE

TYPICAL WOOD