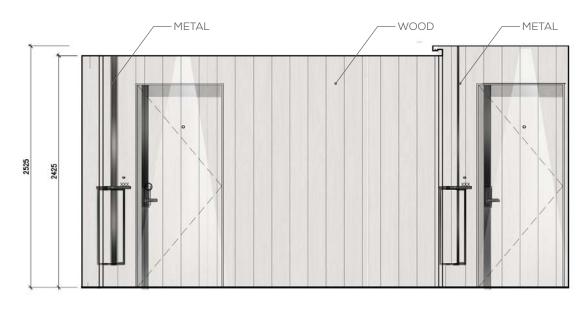

#### SUITE LAYOUT 9M-3RD FLOOR CORRIDOR

CORRIDOR FLOOR FINISHES PLAN

CORRIDOR REFLECTIVE CEILING PLAN

FRONT ELEVATION

|                                           |        |       |     | •3 |
|-------------------------------------------|--------|-------|-----|----|
| LIGHT                                     |        |       |     |    |
| LIGHT                                     | - WALL | COVER | ING |    |
|                                           |        |       |     |    |
| rk metal                                  |        |       |     |    |
| CTRONIC D<br>R BELL<br>KEL FINISH<br>JAGE | ENTRY  |       |     |    |
| D LEDGE                                   |        |       |     |    |
| K METAL                                   |        |       |     |    |
|                                           |        |       |     |    |

FRONT ELEVATION