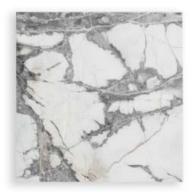

#### CHAISE AND SIDE TABLE DESIGN

MATERIAL SWATCHES

UPHOLSTERY AND TOSS CUSHION FABRICS

STONE

TYPICAL WOOD