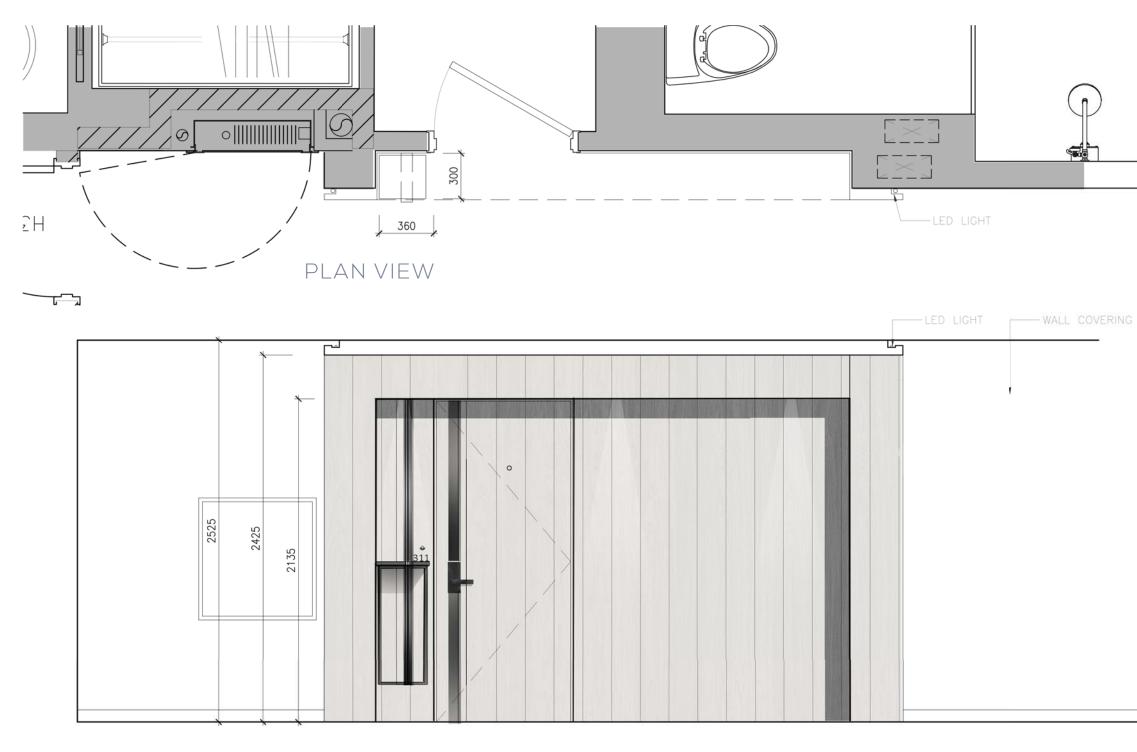

#### SUITE LAYOUT 9M-3RD FLOOR CORRIDOR

CORRIDOR FLOOR FINISHES PLAN

CORRIDOR REFLECTIVE CEILING PLAN

FRONT ELEVATION

|                                           |        |       |     | •3 |
|-------------------------------------------|--------|-------|-----|----|
| LIGHT                                     |        |       |     |    |
| LIGHT                                     | - WALL | COVER | ING |    |
|                                           |        |       |     |    |
| rk metal                                  |        |       |     |    |
| CTRONIC D<br>R BELL<br>KEL FINISH<br>JAGE | ENTRY  |       |     |    |
| D LEDGE                                   |        |       |     |    |
| K METAL                                   |        |       |     |    |
|                                           |        |       |     |    |

FRONT ELEVATION