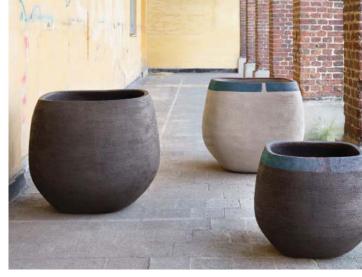

#### MATERIAL SWATCHES

WHITE STAINED WOOD

TYPICAL DISTRESSED BLACK METAL

OUTDOOR LOUNGE CHAIRS

OUTDOOR SOFA

OUTDOOR TEAK SIDE TABLES

OUTDOOR COFFEE TABLE

OUTDOOR PLANTER DIRECTION