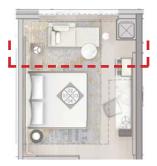

--------|-------|-----|----|
| LIGHT                                     |        |       |     |    |
| LIGHT                                     | - WALL | COVER | ING |    |
|                                           |        |       |     |    |
| rk metal                                  |        |       |     |    |
| CTRONIC D<br>R BELL<br>KEL FINISH<br>JAGE | ENTRY  |       |     |    |
| D LEDGE                                   |        |       |     |    |
| K METAL                                   |        |       |     |    |
|                                           |        |       |     |    |





FRONT ELEVATION















#### SUITE LAYOUT 9M-3RD FLOOR PLANS



FURNITURE PLAN



REFLECTIVE CEILING PLAN













#### SUITE LAYOUTS 9M-3RD FLOOR



ELEVATION 2





#### SUITE LAYOUTS 9M-3RD FLOOR ELEVATIONS



ELEVATION 3





































#### HEADBOARD, BED AND NIGHTSTAND DESIGNS

#### MATERIAL SWATCHES



TYPICAL WOOD



FABRIC AND LEATHER FOR HEADBOARD AND BEDFRAME. LEATHER ON DRAWER FRONT.



TYPICAL DISTRESSED BLACK METAL





#### CHAISE AND SIDE TABLE DESIGN

MATERIAL SWATCHES



UPHOLSTERY AND TOSS CUSHION FABRICS



STONE





TYPICAL WOOD



#### DESK & BAR DESIGN











STONE



MATERIAL SWATCHES







DESK LAMP IN BLACK FINISH

TYPICAL DISTRESSED

BLACK METAL



#### WARDROBE DESIGN

#### MATERIAL SWATCHES



WHITE STAINED WOOD



TYPICAL DISTRESSED BLACK METAL





#### WARDROBE DESIGN

#### MATERIAL SWATCHES



WHITE STAINED WOOD



TYPICAL DISTRESSED BLACK METAL







OUTDOOR LOUNGE CHAIRS



OUTDOOR SOFA