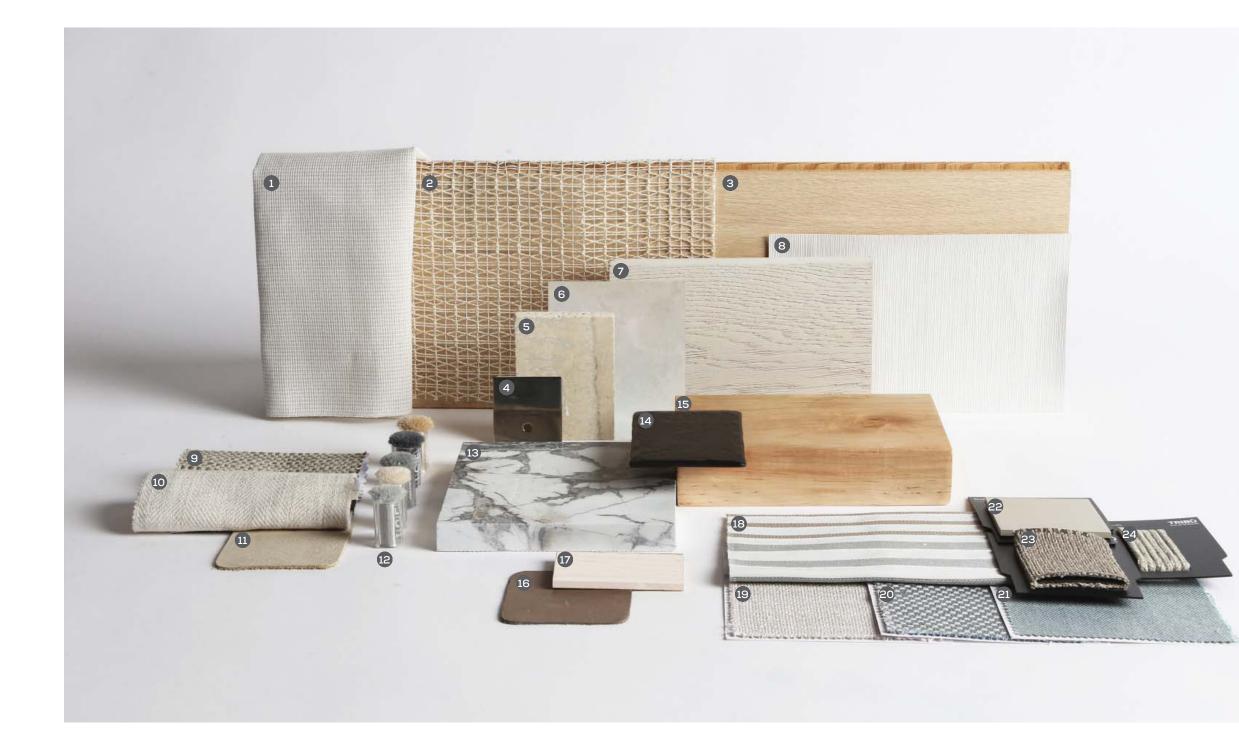

#### SUITES MATERIAL PALETTE

#### PEARLE HOSPITALITY - BRIDGEWATER HOTEL

OUTDOOR FURNITURE METAL

- 24 OUTDOOR LOUNGE CHAIR BACK ROPE
- 23 OUTDOOR SOFA BACK FABRIC BANDS
- 19 20 OUTDOOR LOUNGE CHAIR ACCENT FABRIC

OUTDOOR LOUNGE CHAIR FABRIC

OUTDOOR SOFA ACCENT FABRIC

- OUTDOOR SOFA FABRIC
- DESK CHAIR LEATHER

DESK CHAIR WOOD

- 15 TYP. FF&E WOOD

- 16
- 14 TYP. FF&E DISTRESSED METAL
- 11 HEADBOARD & BEDFRAME LEATHER
- CHAISE FABRIC

CHAISE ACCENT FABRIC

AREA RUG COLOUR POMS

DESK & SIDE TABLE STONE

WOOD AT FLOOR AND WALLS

STONE AT BATHROOM WALLS

TILE AT BATHROOM FLOOR

WOOD AT CLOSET AND DESK

TYP. NICKEL PLUMBING FIXTURES

- 9

WALLCOVERING

1

2

3

4

5

6

7

8

10

12

13

17

18

21

22

DRAPERY

SHEER

SUITE LAYOUTS 3RD FLOOR