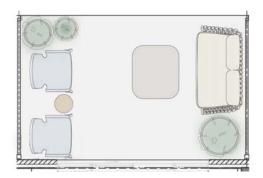

#### SUITE LAYOUT 9M-3RD FLOOR CORRIDOR

CORRIDOR FLOOR FINISHES PLAN

CORRIDOR REFLECTIVE CEILING PLAN

FRONT ELEVATION

|                                           |        |       |     | •3 |
|-------------------------------------------|--------|-------|-----|----|
| LIGHT                                     |        |       |     |    |
| LIGHT                                     | - WALL | COVER | ING |    |
|                                           |        |       |     |    |
| rk metal                                  |        |       |     |    |
| CTRONIC D<br>R BELL<br>KEL FINISH<br>JAGE | ENTRY  |       |     |    |
| D LEDGE                                   |        |       |     |    |
| K METAL                                   |        |       |     |    |
|                                           |        |       |     |    |

#### SUITE LAYOUT 9M-3RD FLOOR PLANS

FURNITURE PLAN

REFLECTIVE CEILING PLAN