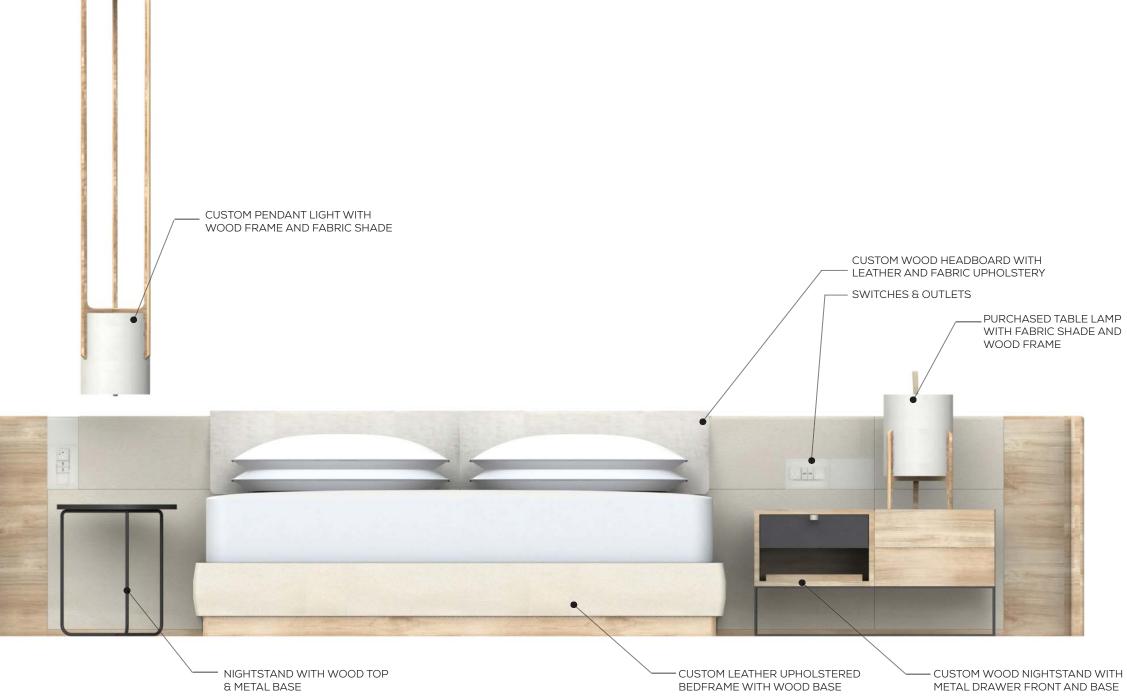

#### HEADBOARD, BED AND NIGHTSTAND DESIGNS

#### MATERIAL SWATCHES

TYPICAL WOOD

FABRIC AND LEATHER FOR HEADBOARD AND BEDFRAME. LEATHER ON DRAWER FRONT.

TYPICAL DISTRESSED BLACK METAL