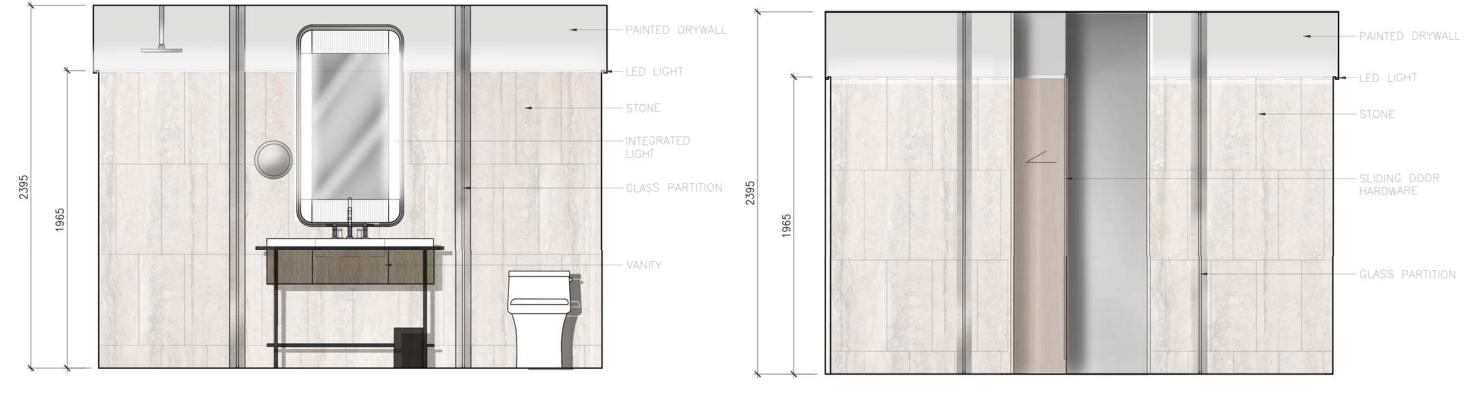

#### SUITE LAYOUT 9M BATHROOM-3RD FLOOR BATHROOM ELEVATIONS

ELEVATION 5

ELEVATION 6