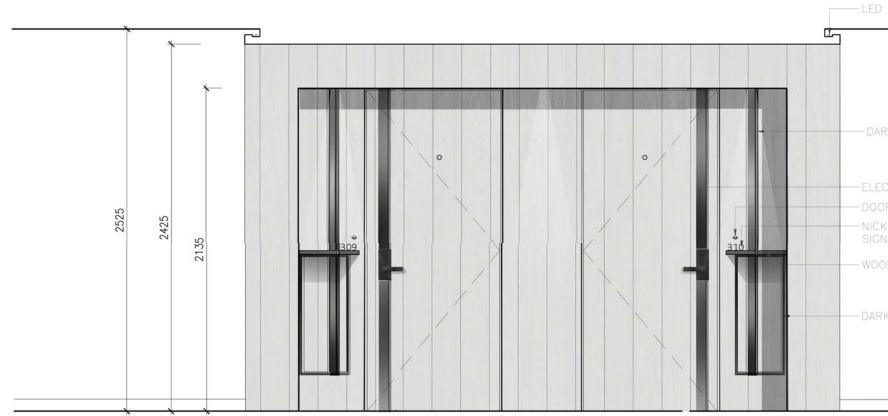

OUTDOOR FURNITURE METAL

- 24 OUTDOOR LOUNGE CHAIR BACK ROPE
- 23 OUTDOOR SOFA BACK FABRIC BANDS
- 19 20 OUTDOOR LOUNGE CHAIR ACCENT FABRIC

OUTDOOR LOUNGE CHAIR FABRIC

OUTDOOR SOFA ACCENT FABRIC

- OUTDOOR SOFA FABRIC
- DESK CHAIR LEATHER

DESK CHAIR WOOD

- 15 TYP. FF&E WOOD

- 16
- 14 TYP. FF&E DISTRESSED METAL
- 11 HEADBOARD & BEDFRAME LEATHER
- CHAISE FABRIC

CHAISE ACCENT FABRIC

AREA RUG COLOUR POMS

DESK & SIDE TABLE STONE

WOOD AT FLOOR AND WALLS

STONE AT BATHROOM WALLS

TILE AT BATHROOM FLOOR

WOOD AT CLOSET AND DESK

TYP. NICKEL PLUMBING FIXTURES

- 9

WALLCOVERING

1

2

3

4

5

6

7

8

10

12

13

17

18

21

22

DRAPERY

SHEER

SUITE LAYOUTS 3RD FLOOR







#### SUITE LAYOUT 9M-3RD FLOOR CORRIDOR



CORRIDOR FLOOR FINISHES PLAN



CORRIDOR REFLECTIVE CEILING PLAN









FRONT ELEVATION

|                                           |        |       |     | •3 |
|-------------------------------------------|--------|-------|-----|----|
| LIGHT                                     |        |       |     |    |
| LIGHT                                     | - WALL | COVER | ING |    |
|                                           |        |       |     |    |
| rk metal                                  |        |       |     |    |
| CTRONIC D<br>R BELL<br>KEL FINISH<br>JAGE | ENTRY  |       |     |    |
| D LEDGE                                   |        |       |     |    |
| K METAL                                   |        |       |     |    |
|                                           |        |       |     |    |





FRONT ELEVATION















####