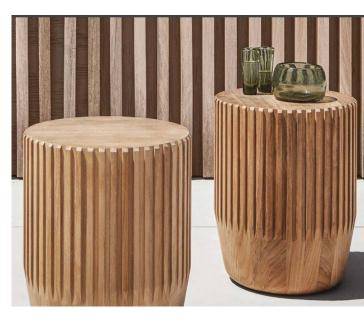

#### MATERIAL SWATCHES

WHITE STAINED WOOD

TYPICAL DISTRESSED BLACK METAL

OUTDOOR LOUNGE CHAIRS

OUTDOOR SOFA

OUTDOOR TEAK SIDE TABLES

OUTDOOR COFFEE TABLE

OUTDOOR PLANTER DIRECTION