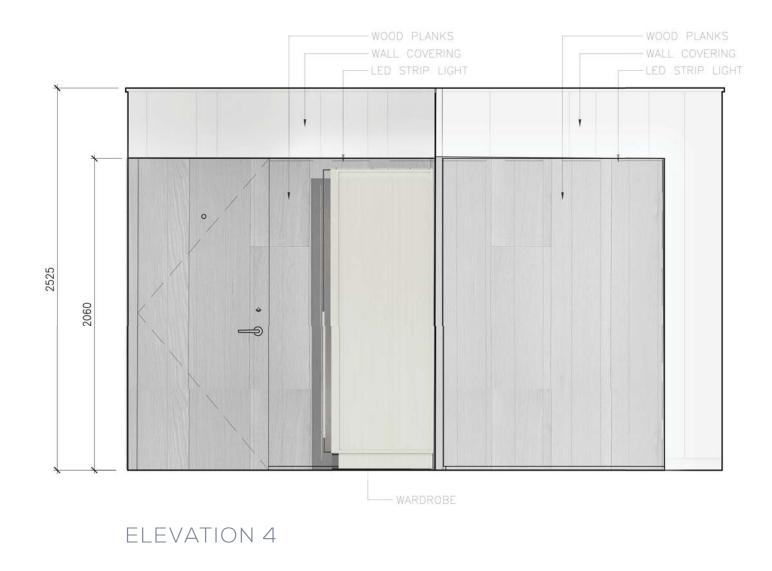

#### WARDROBE DESIGN

#### MATERIAL SWATCHES

WHITE STAINED WOOD

TYPICAL DISTRESSED BLACK METAL