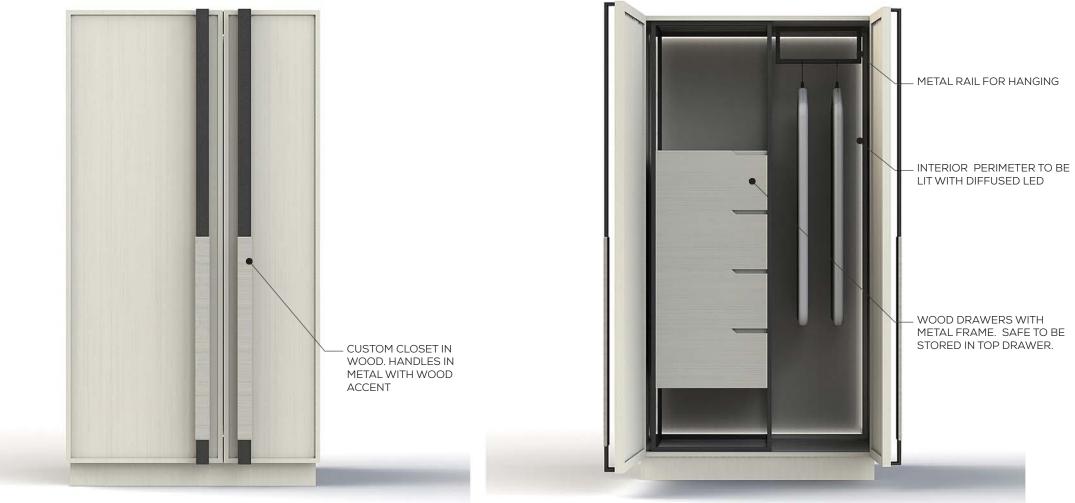

#### WARDROBE DESIGN

#### MATERIAL SWATCHES

WHITE STAINED WOOD

TYPICAL DISTRESSED BLACK METAL