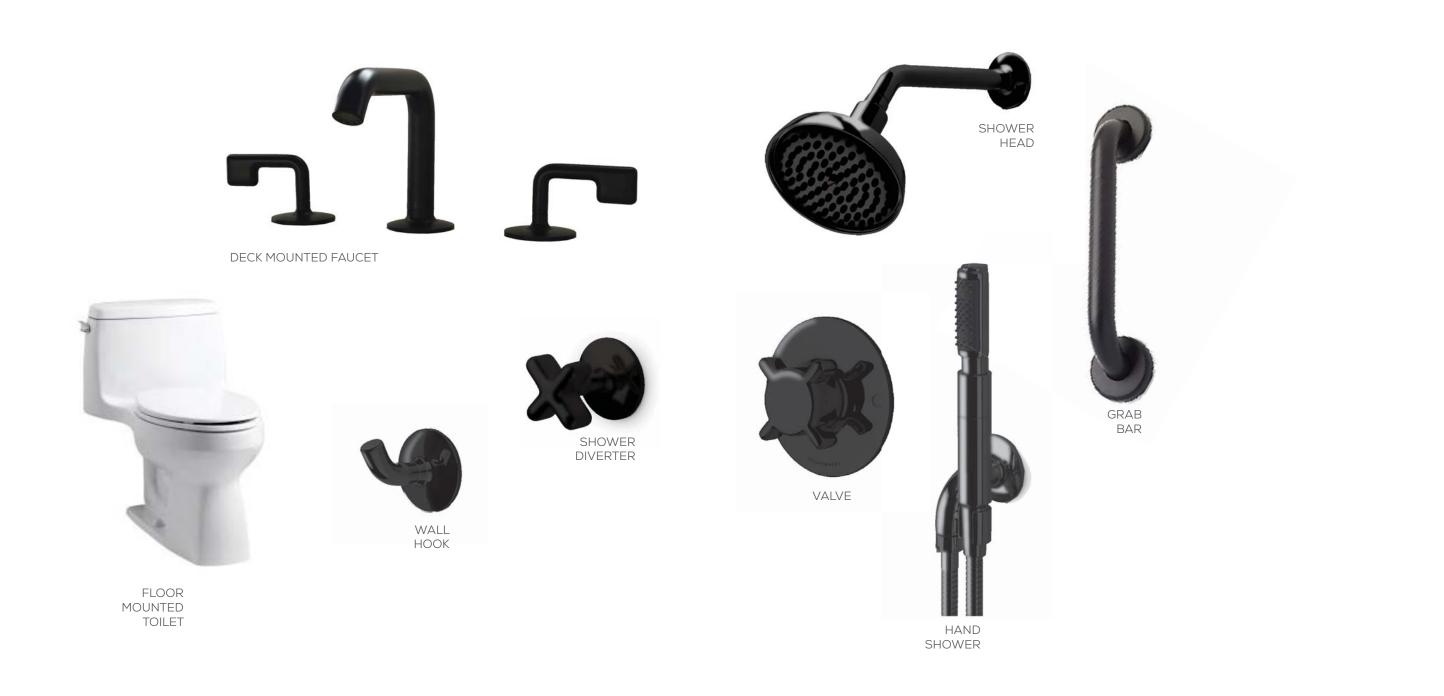

SWATCHES



UPHOLSTERY AND TOSS CUSHION FABRICS



STONE





TYPICAL WOOD



#### DESK & BAR DESIGN











STONE



MATERIAL SWATCHES







DESK LAMP IN BLACK FINISH

TYPICAL DISTRESSED

BLACK METAL



#### WARDROBE DESIGN

#### MATERIAL SWATCHES



WHITE STAINED WOOD



TYPICAL DISTRESSED BLACK METAL





#### WARDROBE DESIGN

#### MATERIAL SWATCHES



WHITE STAINED WOOD



TYPICAL DISTRESSED BLACK METAL







OUTDOOR LOUNGE CHAIRS



OUTDOOR SOFA

OUTDOOR TEAK SIDE TABLES



OUTDOOR COFFEE TABLE



OUTDOOR PLANTER DIRECTION



#### OUTDOOR FURNITURE



MATERIAL SWATCHES



SOFA FABRICS



LOUNGE CHAIR FABRICS



FURNITURE FRAME FINISHES



TEAK





#### SUITE LAYOUT 9M BATHROOM-3RD FLOOR BATHROOM ELEVATIONS



ELEVATION 5

ELEVATION 6





#### SUITE BATHROOM PLUMBING SELECTION





## TYPICAL CORRIDOR



#### SUITE LAYOUT ELEVATOR LOBBY



ELEVATION A



ELEVATION B













ELEVATION







ELEVATION







ELEVATION A



ELEVATION B













#### ELEVATION A



ELEVATION B





## THANK YOU