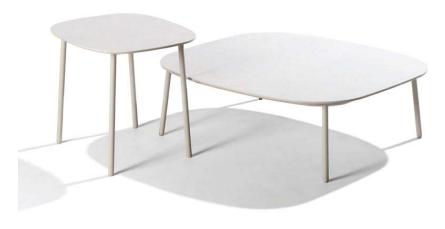

#### MATERIAL SWATCHES

WHITE STAINED WOOD

TYPICAL DISTRESSED BLACK METAL

OUTDOOR LOUNGE CHAIRS

OUTDOOR SOFA

OUTDOOR TEAK SIDE TABLES

OUTDOOR COFFEE TABLE

OUTDOOR PLANTER DIRECTION