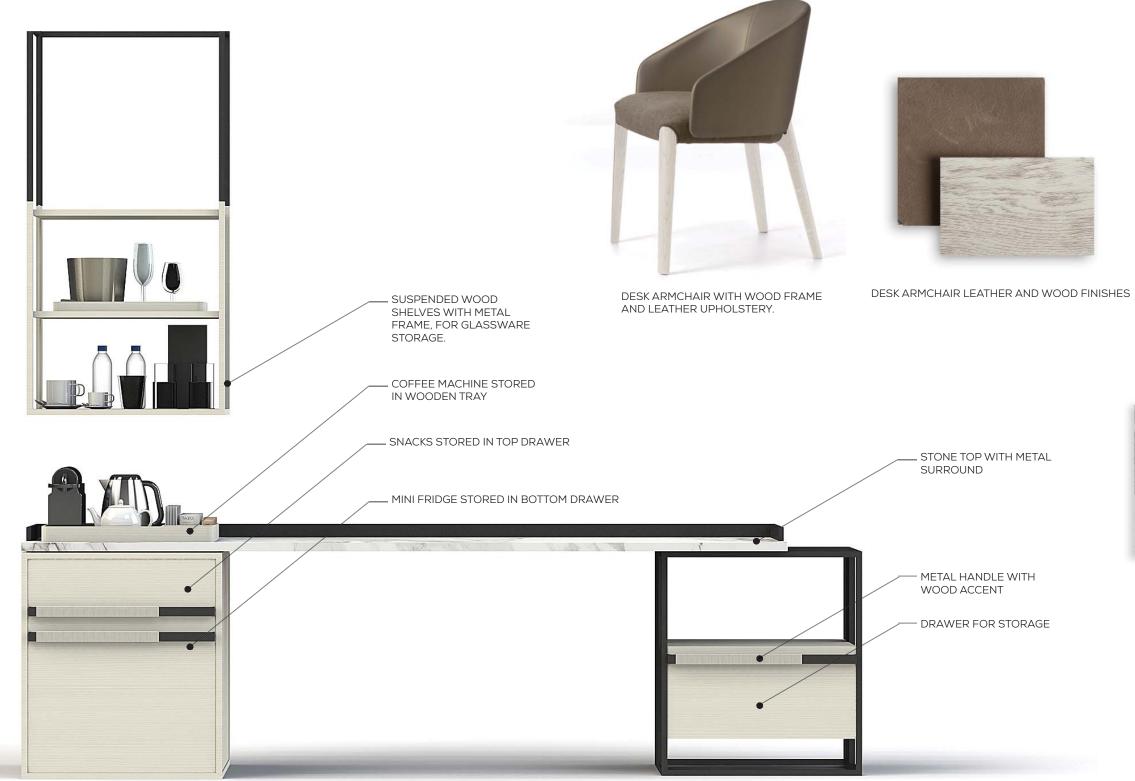

#### DESK & BAR DESIGN

STONE

MATERIAL SWATCHES

DESK LAMP IN BLACK FINISH

TYPICAL DISTRESSED

BLACK METAL

#### MATERIAL SWATCHES

TYPICAL WOOD

FABRIC AND LEATHER FOR HEADBOARD AND BEDFRAME. LEATHER ON DRAWER FRONT.

TYPICAL DISTRESSED BLACK METAL