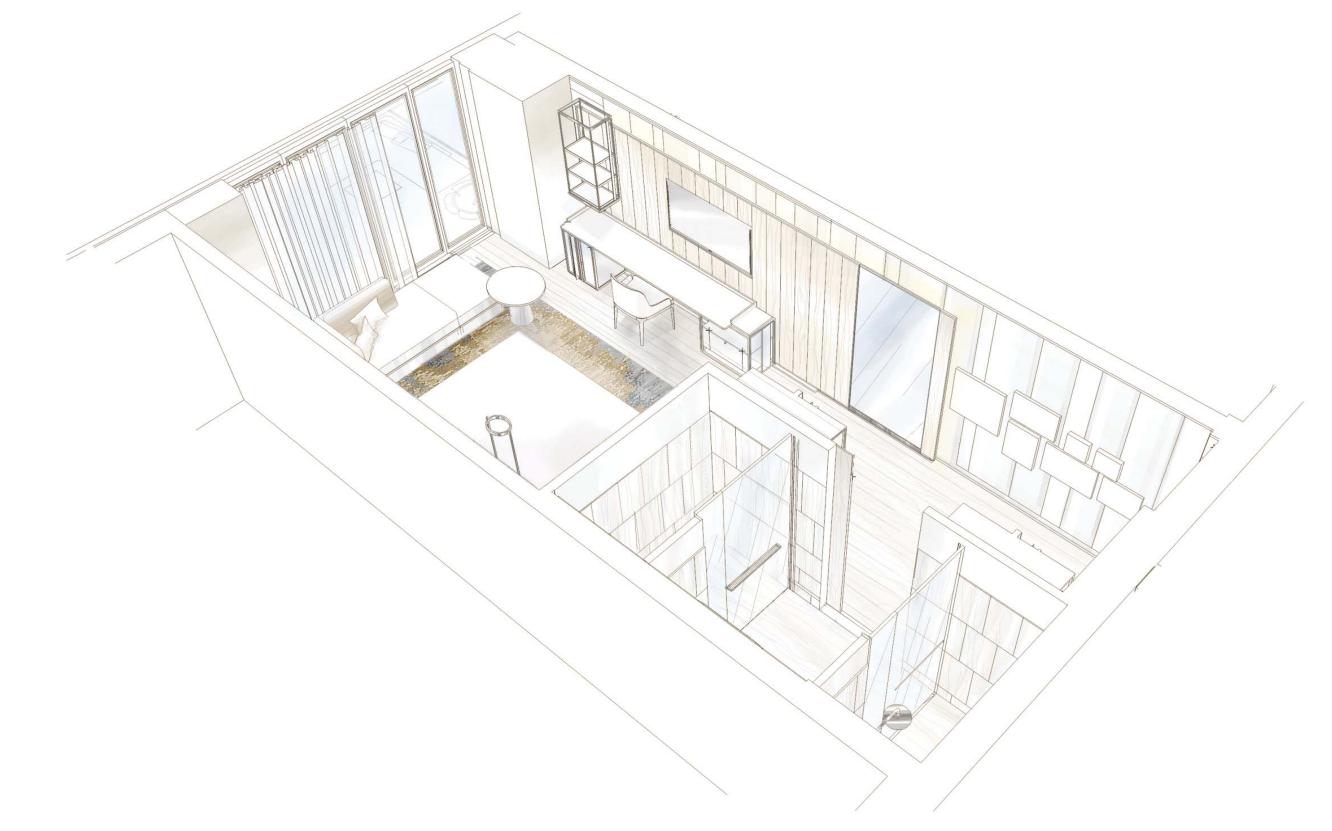

|       |     |    |
| LIGHT                                     | - WALL | COVER | ING |    |
|                                           |        |       |     |    |
| rk metal                                  |        |       |     |    |
| CTRONIC D<br>R BELL<br>KEL FINISH<br>JAGE | ENTRY  |       |     |    |
| D LEDGE                                   |        |       |     |    |
| K METAL                                   |        |       |     |    |
|                                           |        |       |     |    |





FRONT ELEVATION















#### SUITE LAYOUT 9M-3RD FLOOR PLANS



FURNITURE PLAN



REFLECTIVE CEILING PLAN













#### SUITE LAYOUTS 9M-3RD FLOOR



ELEVATION 2





#### SUITE LAYOUTS 9M-3RD FLOOR ELEVATIONS



ELEVATION 3





































#### HEADBOARD, BED AND NIGHTSTAND DESIGNS

#### MATERIAL SWATCHES



TYPICAL WOOD



FABRIC AND LEATHER FOR HEADBOARD AND BEDFRAME. LEATHER ON DRAWER FRONT.



TYPICAL DISTRESSED BLACK METAL





#### CHAISE AND SIDE TABLE DESIGN

MATERIAL SWATCHES



UPHOLSTERY AND TOSS CUSHION FABRICS



STONE





TYPICAL WOOD



#### DESK & BAR DESIGN











STONE



MATERIAL SWATCHES







DESK LAMP IN BLACK FINISH

TYPICAL DISTRESSED

BLACK METAL



#### WARDROBE DESIGN

#### MATERIAL SWATCHES



WHITE STAINED WOOD



TYPICAL DISTRESSED BLACK METAL





#### WARDROBE DESIGN

#### MATERIAL SWATCHES



WHITE STAINED WOOD



TYPICAL DISTRESSED BLACK METAL







OUTDOOR LOUNGE CHAIRS



OUTDOOR SOFA

OUTDOOR TEAK SIDE TABLES



OUTDOOR COFFEE TABLE



OUTDOOR PLANTER DIRECTION