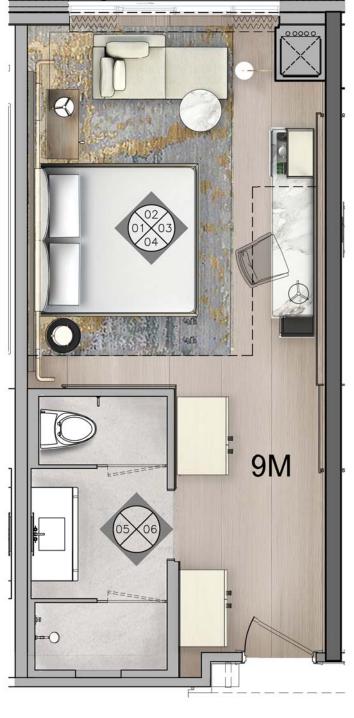

|        |       |     | •3 |
|-------------------------------------------|--------|-------|-----|----|
| LIGHT                                     |        |       |     |    |
| LIGHT                                     | - WALL | COVER | ING |    |
|                                           |        |       |     |    |
| rk metal                                  |        |       |     |    |
| CTRONIC D<br>R BELL<br>KEL FINISH<br>JAGE | ENTRY  |       |     |    |
| D LEDGE                                   |        |       |     |    |
| K METAL                                   |        |       |     |    |
|                                           |        |       |     |    |





FRONT ELEVATION















#### SUITE LAYOUT 9M-3RD FLOOR PLANS



FURNITURE PLAN



REFLECTIVE CEILING PLAN













#### SUITE LAYOUTS 9M-3RD FLOOR



ELEVATION 2





#### SUITE LAYOUTS 9M-3RD FLOOR ELEVATIONS



ELEVATION 3





































#### HEADBOARD, BED AND NIGHTSTAND DESIGNS

#### MATERIAL SWATCHES



TYPICAL WOOD



FABRIC AND LEATHER FOR HEADBOARD AND BEDFRAME. LEATHER ON DRAWER FRONT.



TYPICAL DISTRESSED BLACK METAL





#### CHAISE AND SIDE TABLE DESIGN

MATERIAL SWATCHES



UPHOLSTERY AND TOSS CUSHION FABRICS



STONE





TYPICAL WOOD



#### DESK & BAR DESIGN











STONE



MATERIAL SWATCHES







DESK LAMP IN BLACK FINISH

TYPICAL DISTRESSED

BLACK METAL



#### WARDROBE DESIGN

#### MATERIAL SWATCHES



WHITE STAINED WOOD



TYPICAL DISTRESSED BLACK METAL





#### WARDROBE DESIGN

#### MATERIAL SWATC