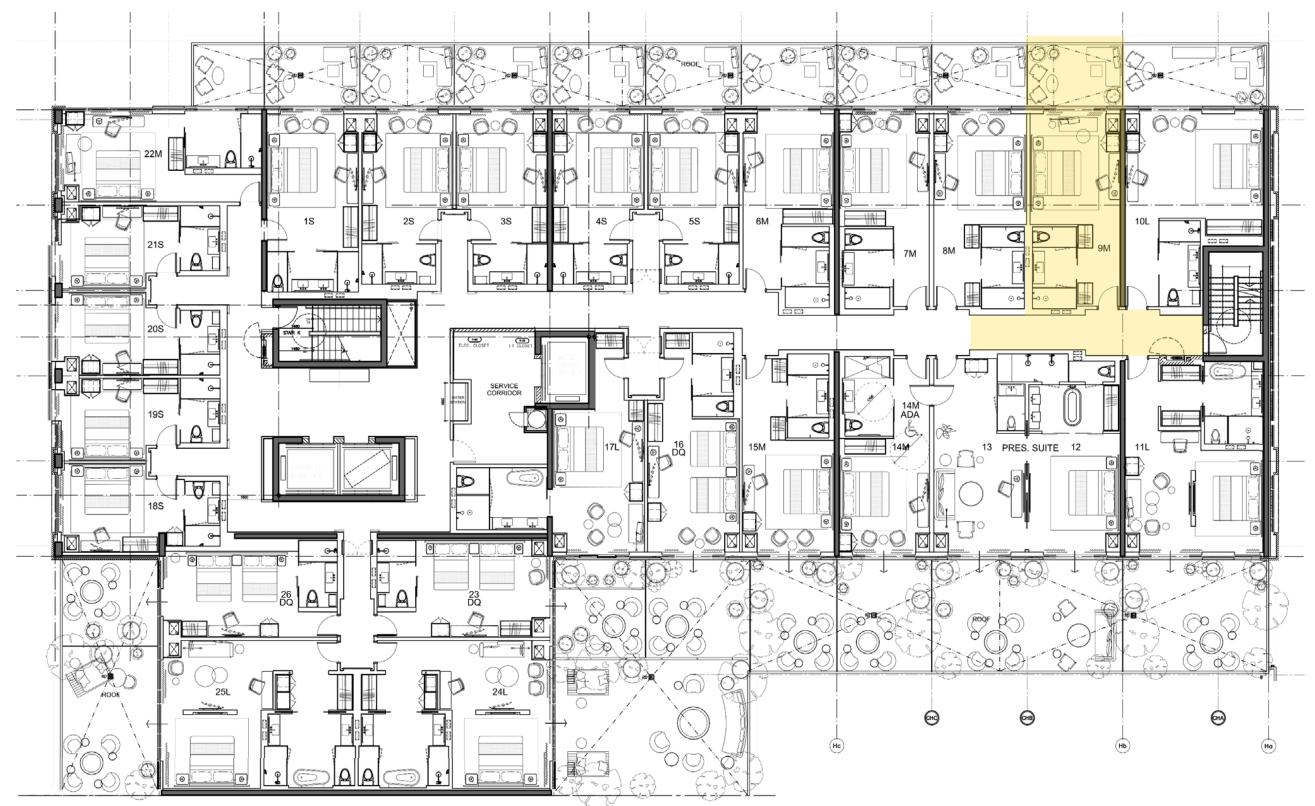

DRAPERY

SHEER

SUITE LAYOUTS 3RD FLOOR

#### SUITE LAYOUT 9M-3RD FLOOR CORRIDOR

CORRIDOR FLOOR FINISHES PLAN

CORRIDOR REFLECTIVE CEILING PLAN

FRONT ELEVATION

|                                           |        |       |     | •3 |
|-------------------------------------------|--------|-------|-----|----|
| LIGHT                                     |        |       |     |    |
| LIGHT                                     | - WALL | COVER | ING |    |
|                                           |        |       |     |    |
| rk metal                                  |        |       |     |    |
| CTRONIC D<br>R BELL<br>KEL FINISH<br>JAGE | ENTRY  |       |     |    |
| D LEDGE                                   |        |       |     |    |
| K METAL                                   |        |       |     |    |
|                                           |        |       |     |    |