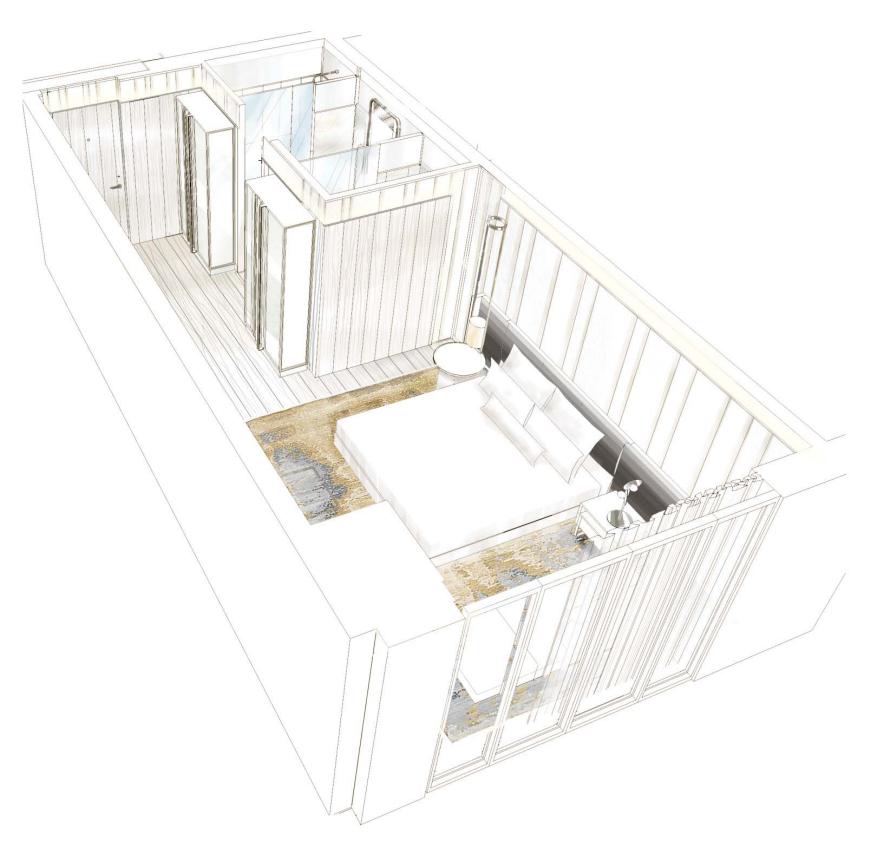

#### SUITE LAYOUT 9M-3RD FLOOR PLANS

FURNITURE PLAN

REFLECTIVE CEILING PLAN

#### SUITE LAYOUT 9M-3RD FLOOR CORRIDOR

CORRIDOR FLOOR FINISHES PLAN

CORRIDOR REFLECTIVE CEILING PLAN

FRONT ELEVATION

|                                           |        |       |     | •3 |
|-------------------------------------------|--------|-------|-----|----|
| LIGHT                                     |        |       |     |    |
| LIGHT                                     | - WALL | COVER | ING |    |
|                                           |        |       |     |    |
| rk metal                                  |        |       |     |    |
| CTRONIC D<br>R BELL<br>KEL FINISH<br>JAGE | ENTRY  |       |     |    |
| D LEDGE                                   |        |       |     |    |
| K METAL                                   |        |       |     |    |
|                                           |        |       |     |    |