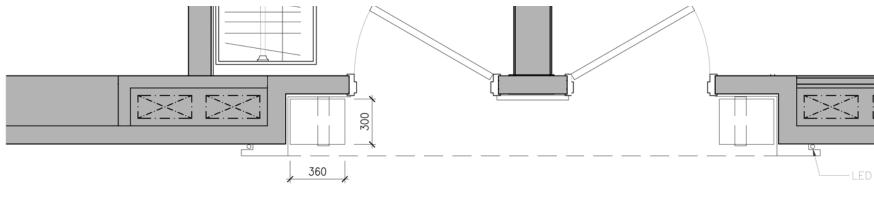

#### SUITE LAYOUT 9M-3RD FLOOR CORRIDOR

CORRIDOR FLOOR FINISHES PLAN

CORRIDOR REFLECTIVE CEILING PLAN

FRONT ELEVATION

|                                           |        |       |     | •3 |
|-------------------------------------------|--------|-------|-----|----|
| LIGHT                                     |        |       |     |    |
| LIGHT                                     | - WALL | COVER | ING |    |
|                                           |        |       |     |    |
| rk metal                                  |        |       |     |    |
| CTRONIC D<br>R BELL<br>KEL FINISH<br>JAGE | ENTRY  |       |     |    |
| D LEDGE                                   |        |       |     |    |
| K METAL                                   |        |       |     |    |
|                                           |        |       |     |    |

FRONT ELEVATION