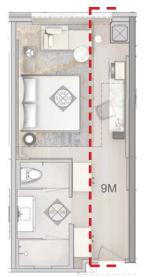

|        |       |     |    |
| LIGHT                                     | - WALL | COVER | ING |    |
|                                           |        |       |     |    |
| rk metal                                  |        |       |     |    |
| CTRONIC D<br>R BELL<br>KEL FINISH<br>JAGE | ENTRY  |       |     |    |
| D LEDGE                                   |        |       |     |    |
| K METAL                                   |        |       |     |    |
|                                           |        |       |     |    |





FRONT ELEVATION















#### SUITE LAYOUT 9M-3RD FLOOR PLANS



FURNITURE PLAN



REFLECTIVE CEILING PLAN













#### SUITE LAYOUTS 9M-3RD FLOOR



ELEVATION 2





#### SUITE LAYOUTS 9M-3RD FLOOR ELEVATIONS



ELEVATION 3





































#### HEADBOARD, BED AND NIGHTSTAND DESIGNS

#### MATERIAL SWATCHES



TYPICAL WOOD



FABRIC AND LEATHER FOR HEADBOARD AND BEDFRAME. LEATHER ON DRAWER FRONT.



TYPICAL DISTRESSED BLACK METAL





#### CHAISE AND SIDE TABLE DESIGN

MATERIAL SWATCHES



UPHOLSTERY AND TOSS CUSHION FABRICS



STONE





TYPICAL WOOD



#### DESK & BAR DESIGN











STONE



MATERIAL SWATCHES







DESK LAMP IN BLACK FINISH

TYPICAL DISTRESSED

BLACK METAL



#### WARDROBE DESIGN

#### MATERIAL SWATCHES



WHITE STAINED WOOD



TYPICAL DISTRESSED BLACK METAL





#### WARDROBE DESIGN

#### MATERIAL SWATCHES



WHITE STAINED WOOD



TYPICAL DISTRESSED BLACK METAL







OUTDOOR LOUNGE CHAIRS



OUTDOOR SOFA

OUTDOOR TEAK SIDE TABLES



OUTDOOR COFFEE TABLE



OUTDOOR PL