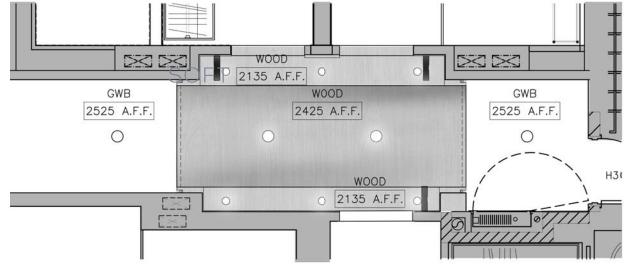

#### SUITE LAYOUT 9M-3RD FLOOR CORRIDOR

CORRIDOR FLOOR FINISHES PLAN

CORRIDOR REFLECTIVE CEILING PLAN

FRONT ELEVATION

|                                           |        |       |     | •3 |
|-------------------------------------------|--------|-------|-----|----|
| LIGHT                                     |        |       |     |    |
| LIGHT                                     | - WALL | COVER | ING |    |
|                                           |        |       |     |    |
| rk metal                                  |        |       |     |    |
| CTRONIC D<br>R BELL<br>KEL FINISH<br>JAGE | ENTRY  |       |     |    |
| D LEDGE                                   |        |       |     |    |
| K METAL                                   |        |       |     |    |
|                                           |        |       |     |    |