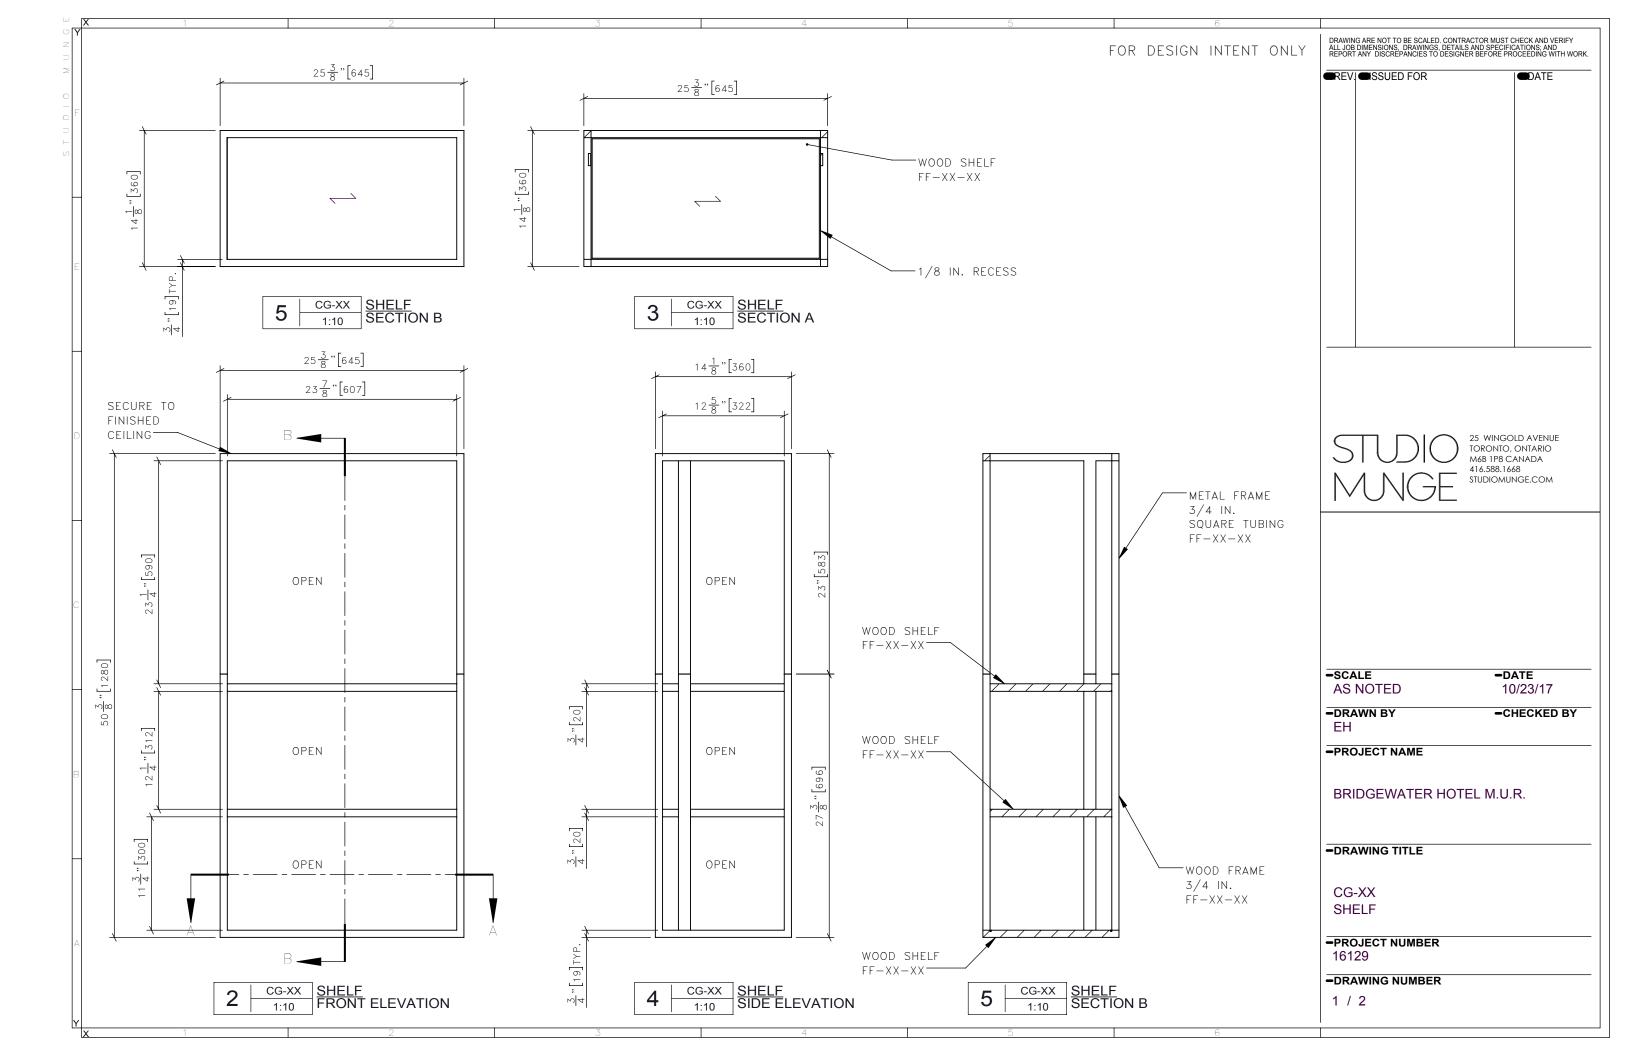

## BRIDGEWATER MARRIOTT

SUITE MOCK UP FF&E DRAWINGS- NOVEMBER 1, 2017

DRAWING ARE NOT TO BE SCALED. CONTRACTOR MUST CHECK AND VERIFY ALL JOB DIMENSIONS, DRAWINGS, DETAILS AND SPECIFICATIONS; AND REPORT ANY DISCREPANCIES TO DESIGNER BEFORE PROCEEDING WITH WORK. FOR DESIGN INTENT ONLY ■REVI■ISSUED FOR DATE 25 WINGOLD AVENUE TORONTO, ONTARIO M6B 1P8 CANADA 416.588.1668 STUDIOMUNGE.COM -SCALE -DATE AS NOTED 10/23/17 -DRAWN BY -CHECKED BY EΗ -PROJECT NAME BRIDGEWATER HOTEL M.U.R. -DRAWING TITLE CG-XX SHELF -PROJECT NUMBER 16129 -DRAWING NUMBER CG-XX SHELF RENDERING 2 / 2