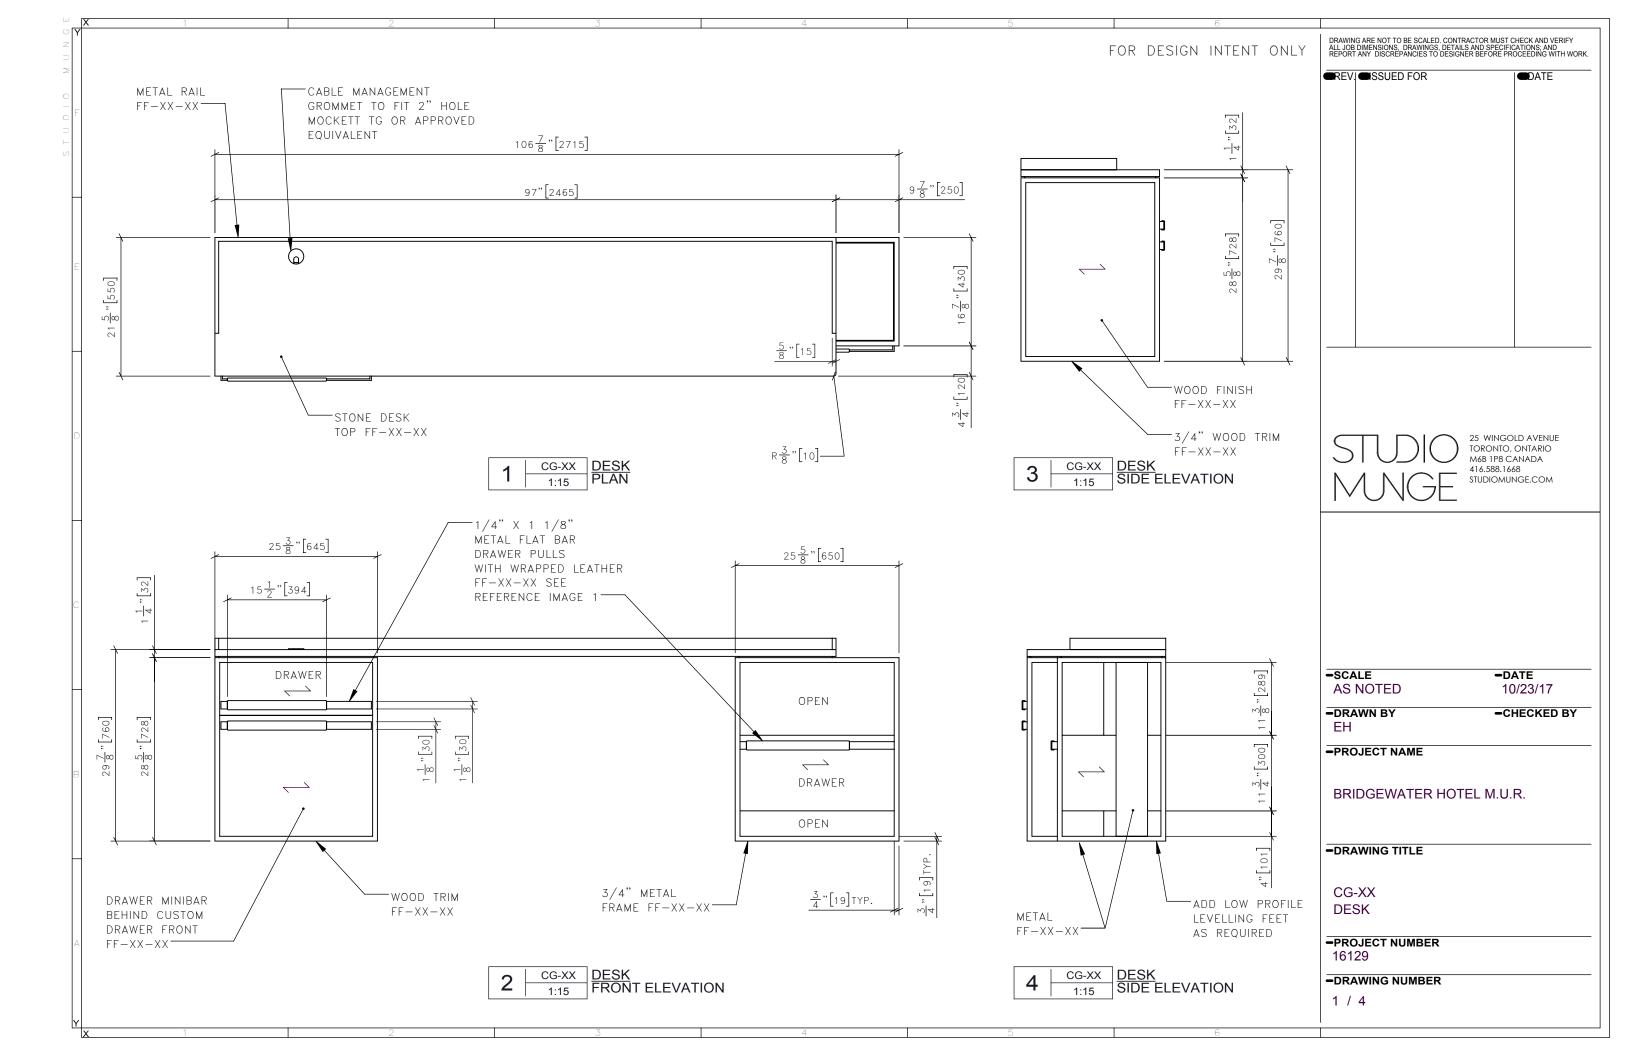

## BRIDGEWATER MARRIOTT

SUITE MOCK UP FF&E DRAWINGS- NOVEMBER 1, 2017

DRAWING ARE NOT TO BE SCALED. CONTRACTOR MUST CHECK AND VERIFY ALL JOB DIMENSIONS, DRAWINGS, DETAILS AND SPECIFICATIONS; AND REPORT ANY DISCREPANCIES TO DESIGNER BEFORE PROCEEDING WITH WORK. FOR DESIGN INTENT ONLY ■REVI■ISSUED FOR DATE 25 WINGOLD AVENUE TORONTO, ONTARIO M6B 1P8 CANADA 416.588.1668 STUDIOMUNGE.COM -SCALE -DATE AS NOTED 10/23/17 -DRAWN BY -CHECKED BY EΗ -PROJECT NAME BRIDGEWATER HOTEL M.U.R. -DRAWING TITLE CG-XX SHELF -PROJECT NUMBER 16129 -DRAWING NUMBER CG-XX SHELF RENDERING 2 / 2