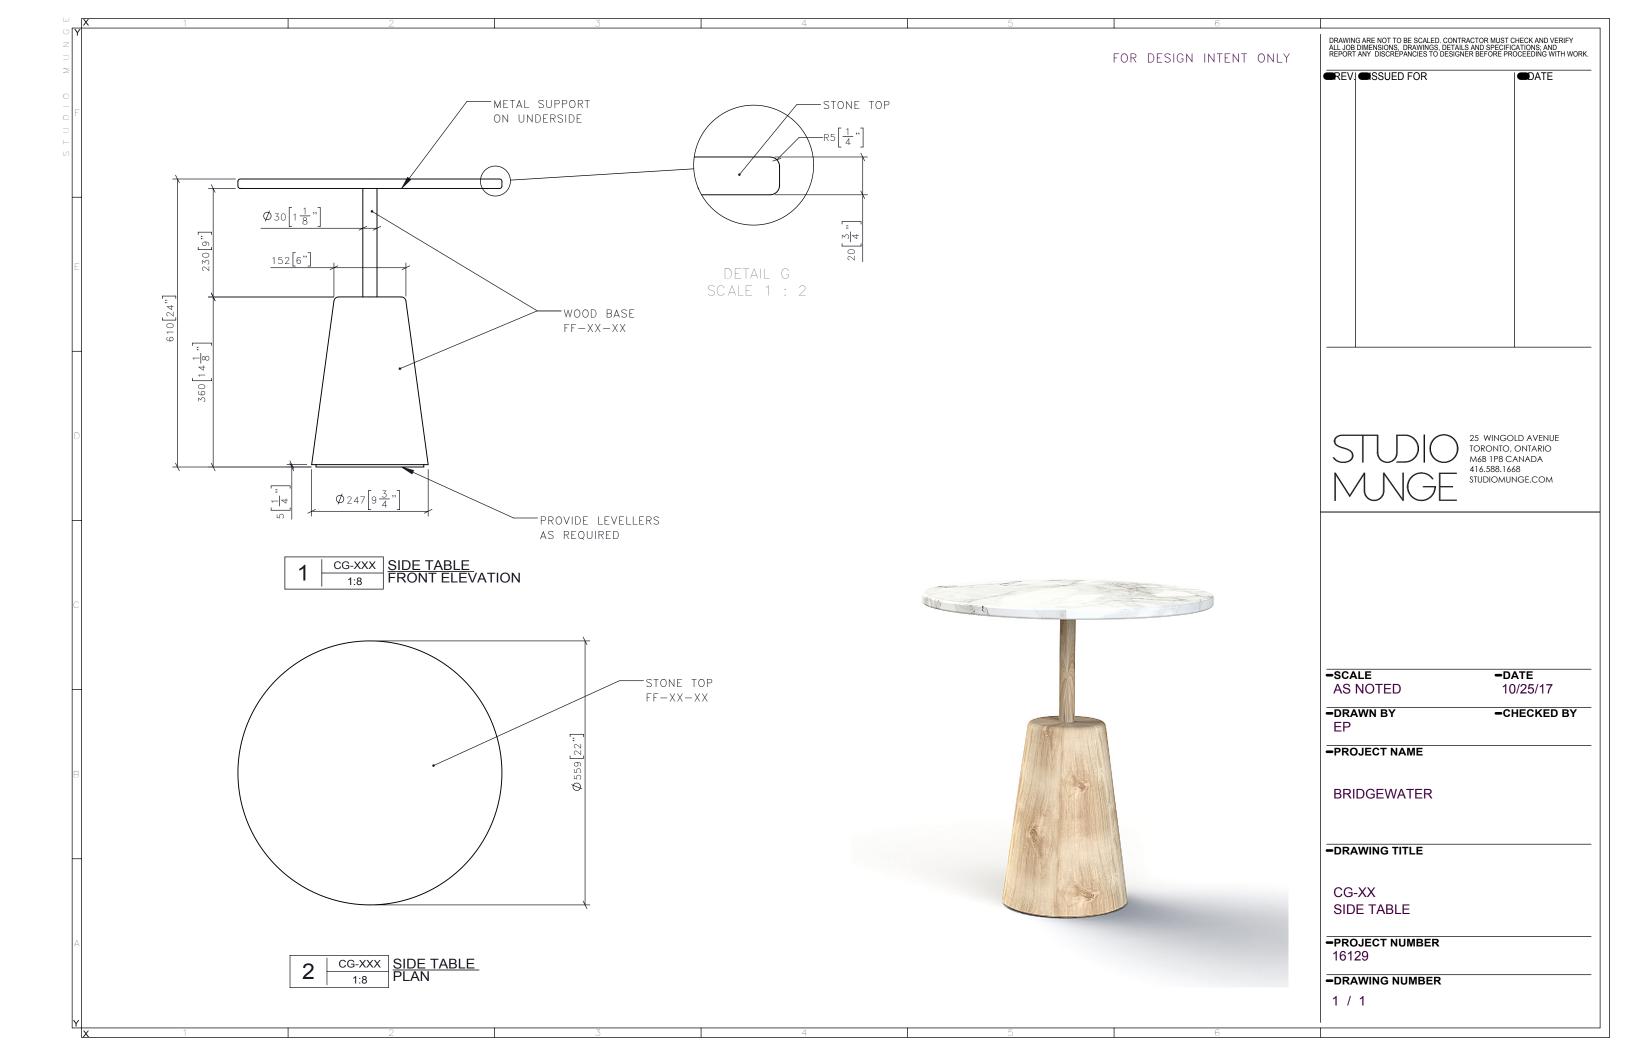

## BRIDGEWATER MARRIOTT

SUITE MOCK UP FF&E DRAWINGS- NOVEMBER 1, 2017

DRAWING ARE NOT TO BE SCALED. CONTRACTOR MUST CHECK AND VERIFY ALL JOB DIMENSIONS, DRAWINGS, DETAILS AND SPECIFICATIONS; AND REPORT ANY DISCREPANCIES TO DESIGNER BEFORE PROCEEDING WITH WORK. FOR DESIGN INTENT ONLY ■REVI■ISSUED FOR DATE 25 WINGOLD AVENUE TORONTO, ONTARIO M6B 1P8 CANADA 416.588.1668 STUDIOMUNGE.COM -SCALE -DATE AS NOTED 10/23/17 -DRAWN BY -CHECKED BY EΗ -PROJECT NAME BRIDGEWATER HOTEL M.U.R. -DRAWING TITLE CG-XX SHELF -PROJECT NUMBER 16129 -DRAWING NUMBER CG-XX SHELF RENDERING 2 / 2