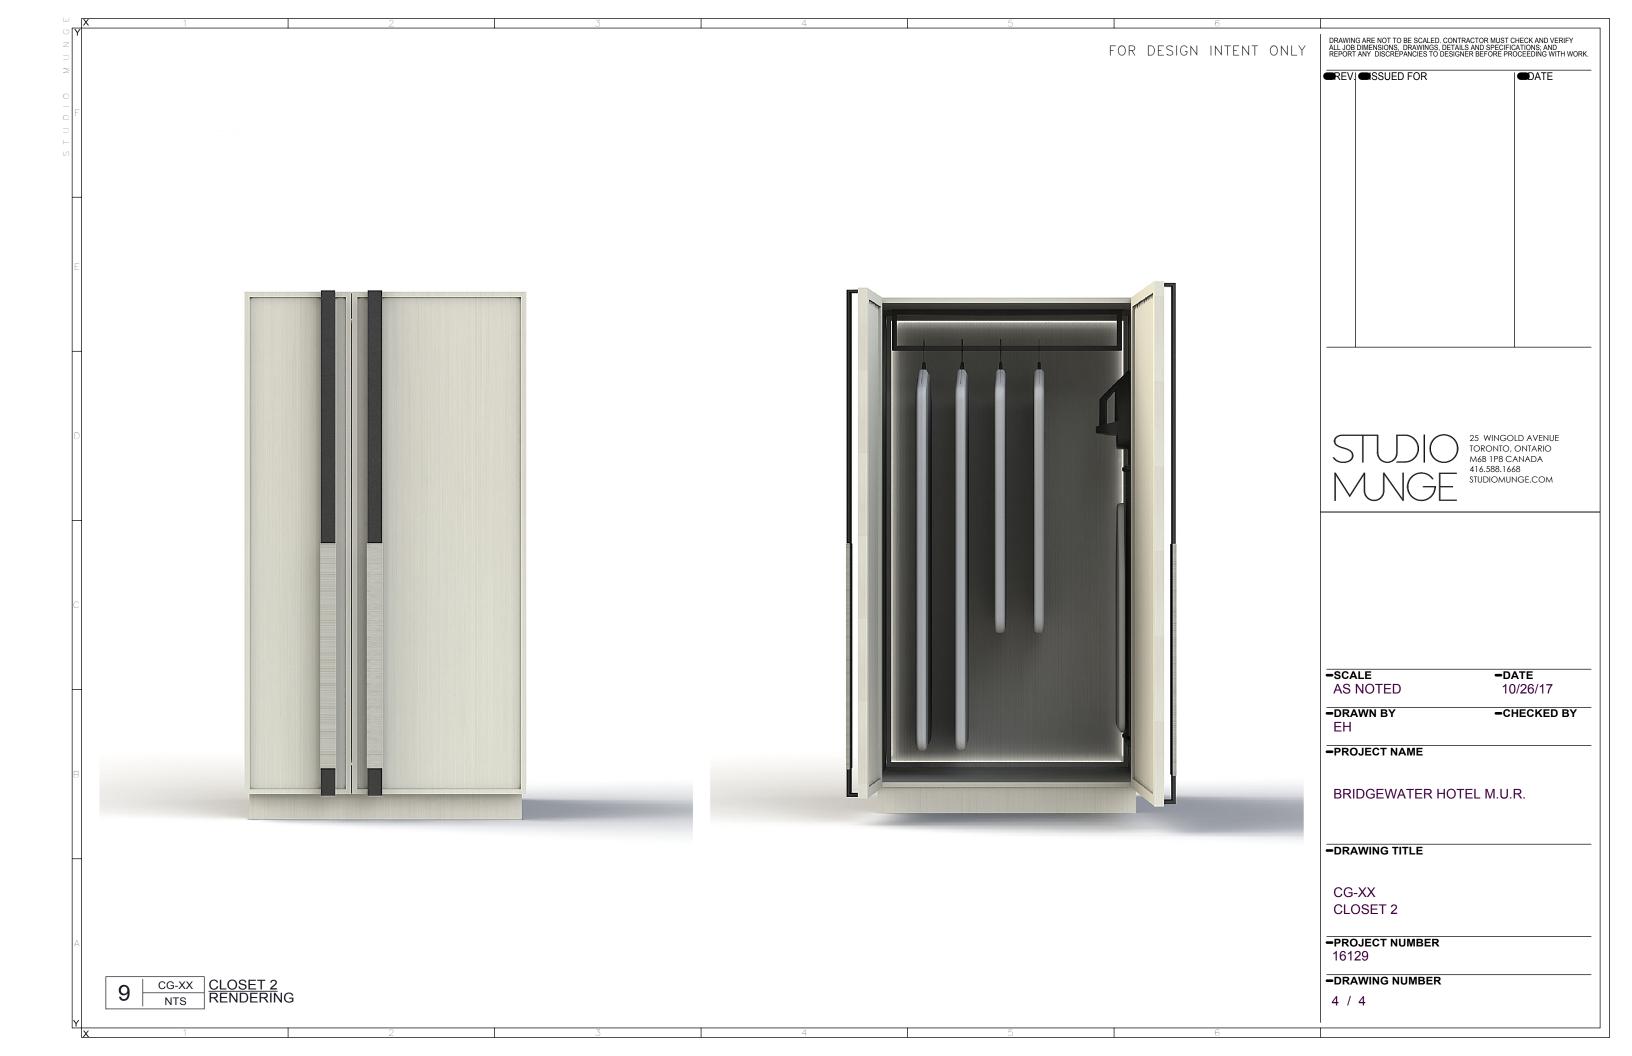

## BRIDGEWATER MARRIOTT

SUITE MOCK UP FF&E DRAWINGS- NOVEMBER 1, 2017

DRAWING ARE NOT TO BE SCALED. CONTRACTOR MUST CHECK AND VERIFY ALL JOB DIMENSIONS, DRAWINGS, DETAILS AND SPECIFICATIONS; AND REPORT ANY DISCREPANCIES TO DESIGNER BEFORE PROCEEDING WITH WORK. FOR DESIGN INTENT ONLY ■REVI■ISSUED FOR DATE 25 WINGOLD AVENUE TORONTO, ONTARIO M6B 1P8 CANADA 416.588.1668 STUDIOMUNGE.COM -SCALE -DATE AS NOTED 10/23/17 -DRAWN BY -CHECKED BY EΗ -PROJECT NAME BRIDGEWATER HOTEL M.U.R. -DRAWING TITLE CG-XX SHELF -PROJECT NUMBER 16129 -DRAWING NUMBER CG-XX SHELF RENDERING 2 / 2