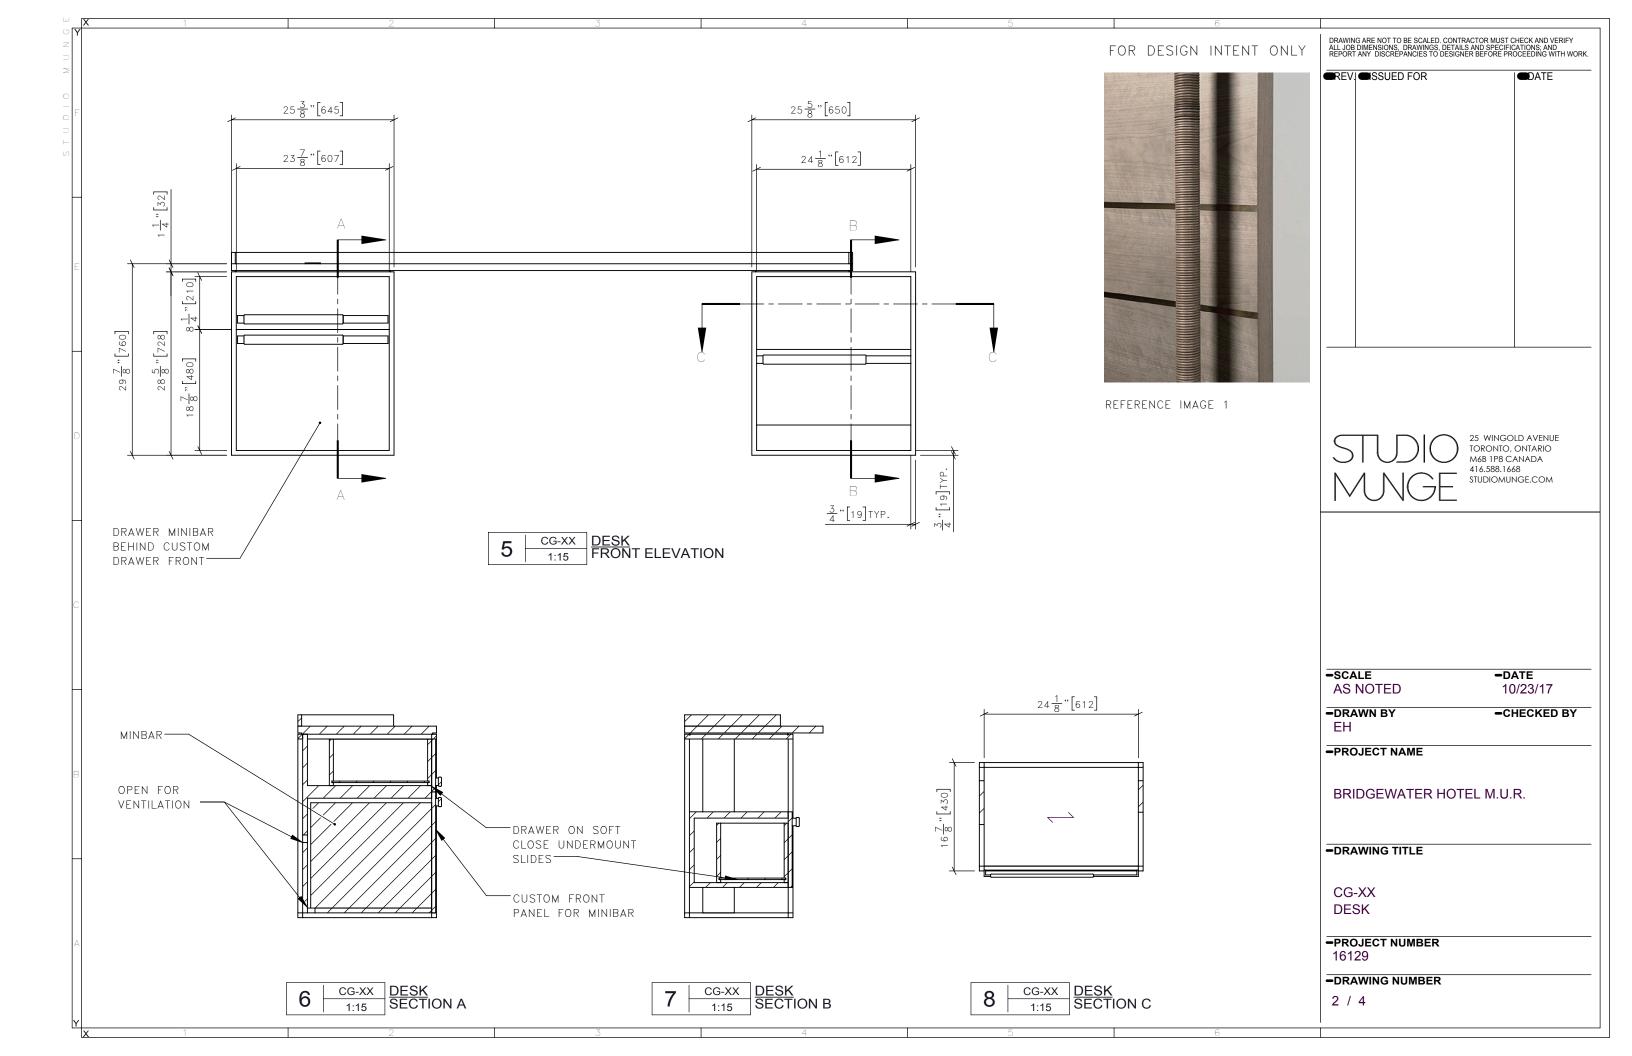

## BRIDGEWATER MARRIOTT

SUITE MOCK UP FF&E DRAWINGS- NOVEMBER 1, 2017

DRAWING ARE NOT TO BE SCALED. CONTRACTOR MUST CHECK AND VERIFY ALL JOB DIMENSIONS, DRAWINGS, DETAILS AND SPECIFICATIONS; AND REPORT ANY DISCREPANCIES TO DESIGNER BEFORE PROCEEDING WITH WORK. FOR DESIGN INTENT ONLY ■REVI■ISSUED FOR DATE 25 WINGOLD AVENUE TORONTO, ONTARIO M6B 1P8 CANADA 416.588.1668 STUDIOMUNGE.COM -SCALE -DATE AS NOTED 10/23/17 -DRAWN BY -CHECKED BY EΗ -PROJECT NAME BRIDGEWATER HOTEL M.U.R. -DRAWING TITLE CG-XX SHELF -PROJECT NUMBER 16129 -DRAWING NUMBER CG-XX SHELF RENDERING 2 / 2