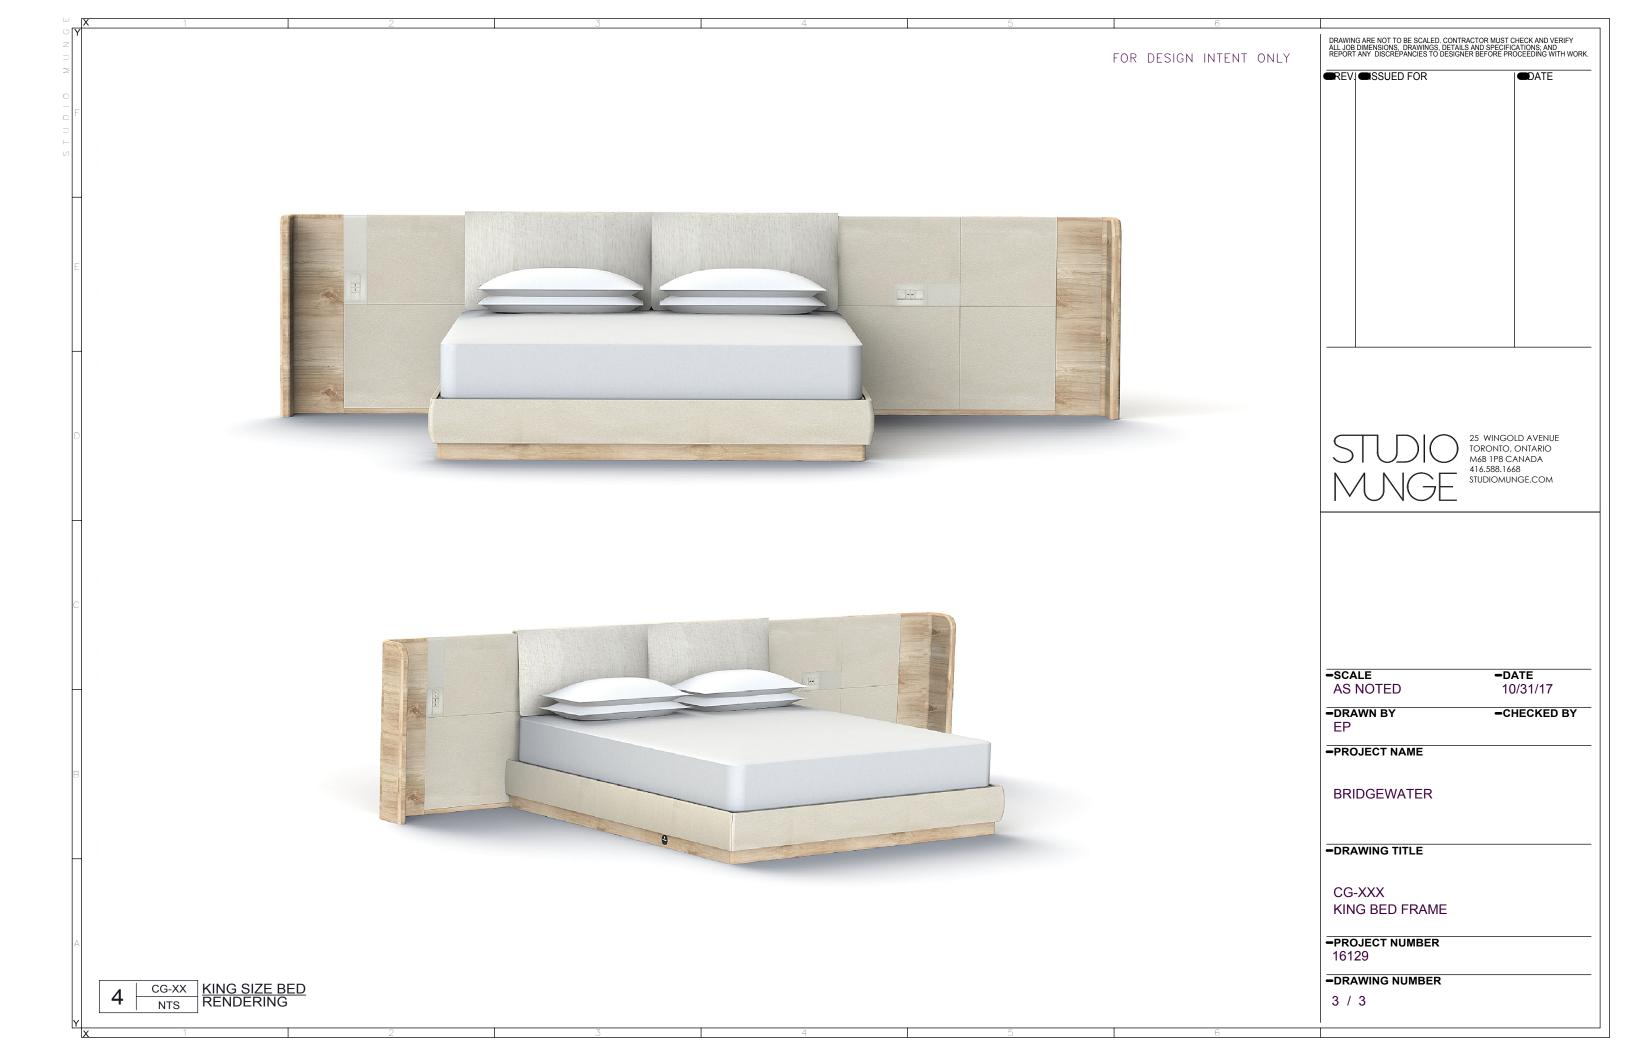

## BRIDGEWATER MARRIOTT

SUITE MOCK UP FF&E DRAWINGS- NOVEMBER 1, 2017

































DRAWING ARE NOT TO BE SCALED. CONTRACTOR MUST CHECK AND VERIFY ALL JOB DIMENSIONS, DRAWINGS, DETAILS AND SPECIFICATIONS; AND REPORT ANY DISCREPANCIES TO DESIGNER BEFORE PROCEEDING WITH WORK. FOR DESIGN INTENT ONLY ■REVI■ISSUED FOR DATE 25 WINGOLD AVENUE TORONTO, ONTARIO M6B 1P8 CANADA 416.588.1668 STUDIOMUNGE.COM -SCALE -DATE AS NOTED 10/23/17 -DRAWN BY -CHECKED BY EΗ -PROJECT NAME BRIDGEWATER HOTEL M.U.R. -DRAWING TITLE CG-XX SHELF -PROJECT NUMBER 16129 -DRAWING NUMBER CG-XX SHELF RENDERING 2 / 2









DRAWING ARE NOT TO BE SCALED. CONTRACTOR MUST CHECK AND VERIFY ALL JOB DIMENSIONS, DRAWINGS, DETAILS AND SPECIFICATIONS; AND REPORT ANY DISCREPANCIES TO DESIGNER BEFORE PROCEEDING WITH WORK. FOR DESIGN INTENT ONLY ■REVI■ISSUED FOR DATE 25 WINGOLD AVENUE TORONTO, ONTARIO M6B 1P8 CANADA 416.588.1668 STUDIOMUNGE.COM -DATE -SCALE AS NOTED 10/30/17 **-DRAWN BY**EP -CHECKED BY -PROJECT NAME BRIDGEWATER -DRAWING TITLE NIGHT STAND B -PROJECT NUMBER 16129 CG-XX NIGHT STAND B RENDERING -DRAWING NUMBER 2 / 2







FO

FOR DESIGN INTENT ONLY

DRAWING ARE NOT TO BE SCALED. CONTRACTOR MUST CHECK AND VERIFY ALL JOB DIMENSIONS, DRAWINGS, DETAILS AND SPECIFICATIONS; AND REPORT ANY DISCREPANCIES TO DESIGNER BEFORE PROCEEDING WITH WORK.

REV SSUED FOR DATE

25 WINGOLD AVENUE TORONTO, ONTARIO M6B 1P8 CAN