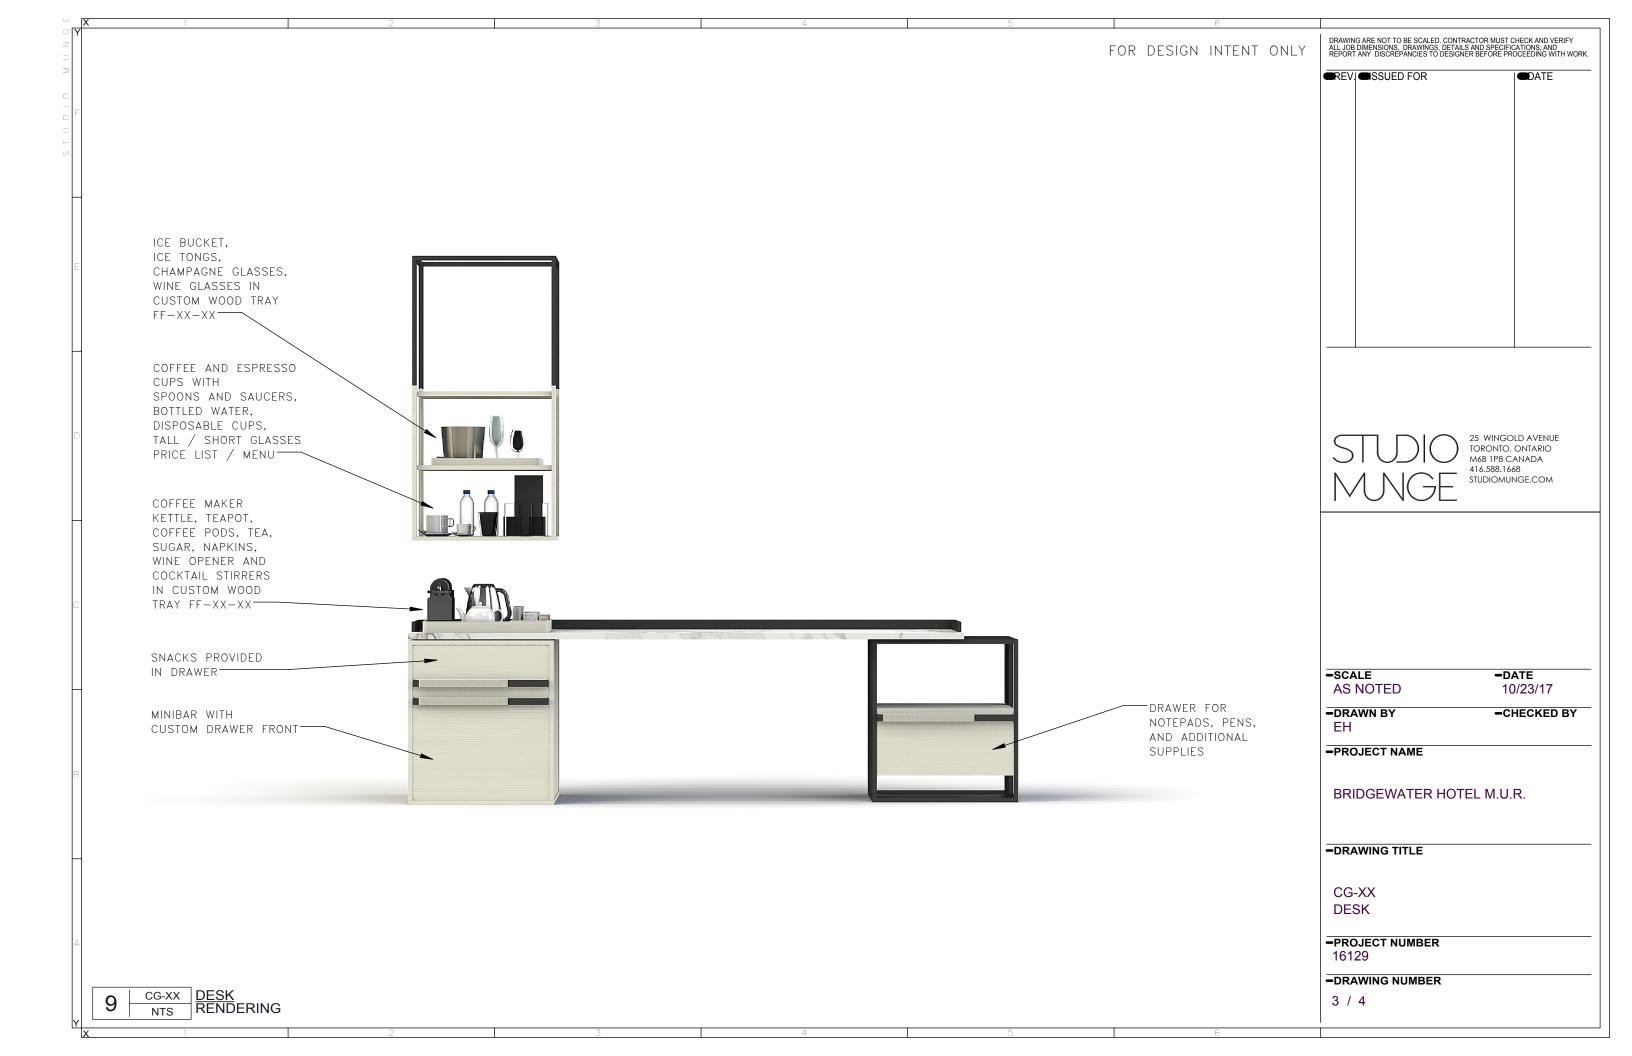

## BRIDGEWATER MARRIOTT

SUITE MOCK UP FF&E DRAWINGS- NOVEMBER 1, 2017

DRAWING ARE NOT TO BE SCALED. CONTRACTOR MUST CHECK AND VERIFY ALL JOB DIMENSIONS, DRAWINGS, DETAILS AND SPECIFICATIONS; AND REPORT ANY DISCREPANCIES TO DESIGNER BEFORE PROCEEDING WITH WORK. FOR DESIGN INTENT ONLY ■REVI■ISSUED FOR DATE 25 WINGOLD AVENUE TORONTO, ONTARIO M6B 1P8 CANADA 416.588.1668 STUDIOMUNGE.COM -SCALE -DATE AS NOTED 10/23/17 -DRAWN BY -CHECKED BY EΗ -PROJECT NAME BRIDGEWATER HOTEL M.U.R. -DRAWING TITLE CG-XX SHELF -PROJECT NUMBER 16129 -DRAWING NUMBER CG-XX SHELF RENDERING 2 / 2