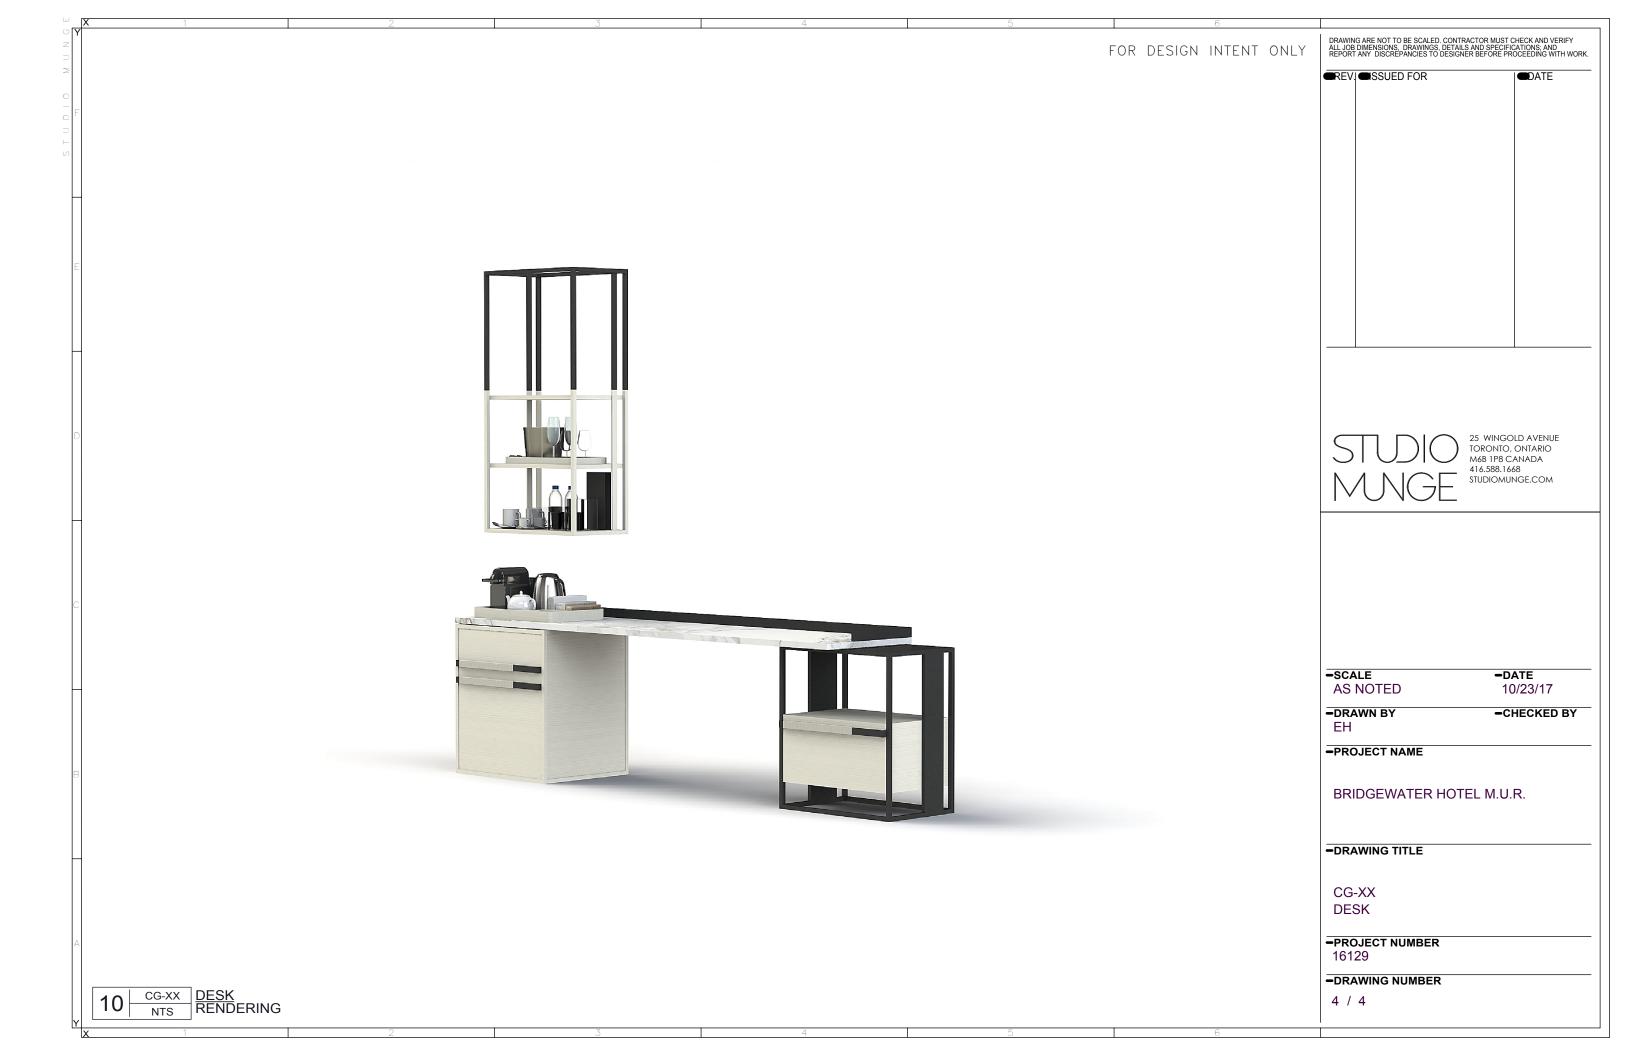

## BRIDGEWATER MARRIOTT

SUITE MOCK UP FF&E DRAWINGS- NOVEMBER 1, 2017

DRAWING ARE NOT TO BE SCALED. CONTRACTOR MUST CHECK AND VERIFY ALL JOB DIMENSIONS, DRAWINGS, DETAILS AND SPECIFICATIONS; AND REPORT ANY DISCREPANCIES TO DESIGNER BEFORE PROCEEDING WITH WORK. FOR DESIGN INTENT ONLY ■REVI■ISSUED FOR DATE 25 WINGOLD AVENUE TORONTO, ONTARIO M6B 1P8 CANADA 416.588.1668 STUDIOMUNGE.COM -SCALE -DATE AS NOTED 10/23/17 -DRAWN BY -CHECKED BY EΗ -PROJECT NAME BRIDGEWATER HOTEL M.U.R. -DRAWING TITLE CG-XX SHELF -PROJECT NUMBER 16129 -DRAWING NUMBER CG-XX SHELF RENDERING 2 / 2