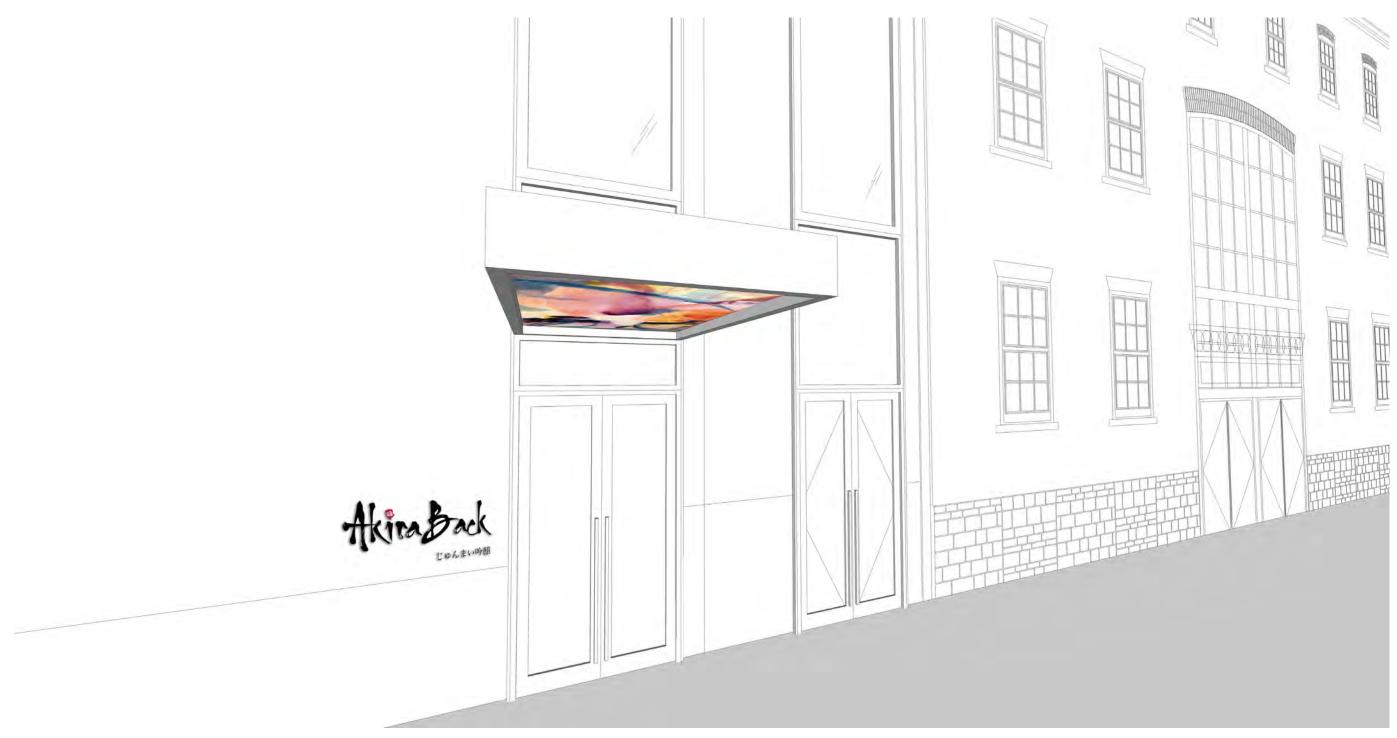

## THE JOURNEY 08 FURNITURE CONCEPTS

#### PENDANT AT BAR



3

DINING CHAIR THROUGHOUT

BAR STOOLS AT BAR



DINING SOFA & CONCEPT FOR DINING BANQUETTES







TYPICAL DINING TABLE

SCONCE THROUGHOUT



FEATURE DINING TABLE AT BANQUETTES











SECTION THROUGH STAIRS

















19















ELEVATION OF PDR SAKE DISPLAY 3 NTS

21





#### ELEVATION OF ELEVATOR LOBBY

4

NTS



22.



,----PORCELAIN TILE



URINAL ELEVATION

NTS



#### THE JOURNEY 10 ELEVATOR CAB





---BRASS HANDRAIL WITH BLACK LEATHER WRAP

-----LEATHERED BLACK GRANITE STONE TILE









WITH CUSTOM TATTOO-INSPIRED CEILING GRAPHICS





WITH CEILING ARTWORK BY YOUNG HEA BACK







WITH CEILING ARTWORK BY YOUNG HEA BACK





WITH CEILING ARTWORK BY YOUNG HEA BACK



#### THE JOURNEY 12 3D DEVELOPMENT



VIEW OF EXTERIOR ENTRY



### THANK YOU!