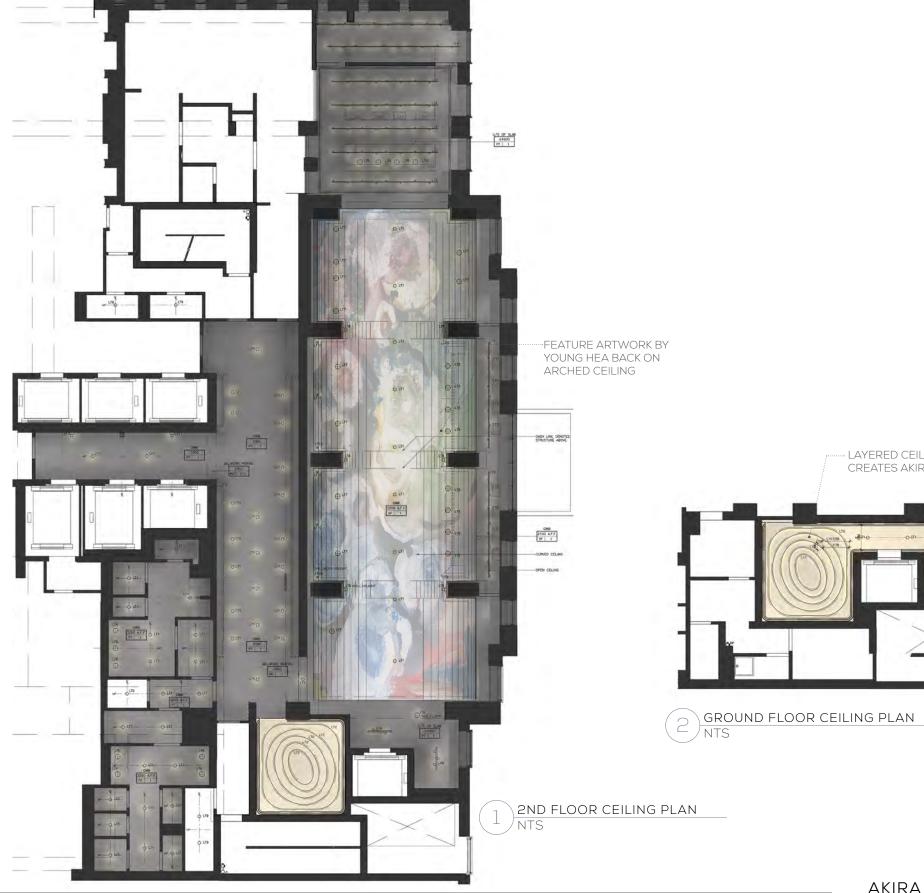

E JOURNEY 02 MODERN JAPANESE

#### MODERN JAPANESE CUISINE

The Japanese attach as much importance to the aesthetic arrangement of the food as its actual taste.











#### THE JOURNEY 03 STAIRCASE EXPERIENCE







Stunning settings take you on an extraordinary, one-off journey that ignites the imagination



#### THE JOURNEY 04 BAR & DINING EXPERIENCE











#### THE JOURNEY 06 WASHROOM IMPRESSIONS



A modern expression of traditional Japanese elements





#### THE JOURNEY 07 FINISHES PALETTE



#### THE JOURNEY 08 FLOOR PLAN OPTION 1



<u>SEAT COUNT: 125</u> DINING : 105 BAR : 14 SUSHI COUNTER : 6







#### THE JOURNEY 08 FLOOR PLAN OPTION 2



10 \_

#### AKIRA BACK TORONTO



2 GROUND FLOOR PLAN NTS











#### AKIRA BACK TORONTO



2 GROUND FLOOR CEILING PLAN NTS





#### AKIRA BACK TORONTO





- LAYERED CEILING WITH COVE LIGHTING





### THE JOURNEY 08 FURNITURE PLAN





#### THE JOURNEY 08 FURNITURE CONCEPTS

#### PENDANT AT BAR



3

DINING CHAIR THROUGHOUT

BAR STOOLS AT BAR



DINING SOFA & CONCEPT FOR DINING BANQUETTES







TYPICAL DINING TABLE

SCONCE THROUGHOUT



FEATURE DINING TABLE AT BANQUETTES











SECTION THROUGH STAIRS

















19















ELEVATION OF PDR SAKE DISPLAY 3 NTS

21





#### ELEVATION OF ELEVATOR LOBBY

4

NTS



22.



,----PORCELAIN TILE



URINAL ELEVATION

NTS



#### THE JOURNEY 10 ELEVATOR CAB





---BRASS HANDRAIL WITH BLACK LEATHER WRAP

-----LEATHERED BLACK GRANITE STONE TILE









WITH CUSTOM TATTOO-INSPIRED CEILING GRAPHICS





WITH CEILING ARTWORK BY YOUNG HEA BACK







WITH CEI