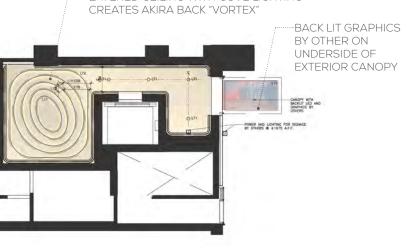

#### MODERN JAPANESE CUISINE

The Japanese attach as much importance to the aesthetic arrangement of the food as its actual taste.











#### THE JOURNEY 03 STAIRCASE EXPERIENCE







Stunning settings take you on an extraordinary, one-off journey that ignites the imagination



#### THE JOURNEY 04 BAR & DINING EXPERIENCE











#### THE JOURNEY 06 WASHROOM IMPRESSIONS



A modern expression of traditional Japanese elements





#### THE JOURNEY 07 FINISHES PALETTE



#### THE JOURNEY 08 FLOOR PLAN OPTION 1



<u>SEAT COUNT: 125</u> DINING : 105 BAR : 14 SUSHI COUNTER : 6







#### THE JOURNEY 08 FLOOR PLAN OPTION 2



10 \_

#### AKIRA BACK TORONTO



2 GROUND FLOOR PLAN NTS











#### AKIRA BACK TORONTO



2 GROUND FLOOR CEILING PLAN NTS





#### AKIRA BACK TORONTO





- LAYERED CEILING WITH COVE LIGHTING





### THE JOURNEY 08 FURNITURE PLAN





#### THE JOURNEY 08 FURNITURE CONCEPTS

#### PENDANT AT BAR



3

DINING CHAIR THROUGHOUT

BAR STOOLS AT BAR



DINING SOFA & CONCEPT FOR DINING BANQUETTES







TYPICAL DINING TABLE

SCONCE THROUGHOUT



FEATURE DINING TABLE AT BANQUETTES











SECTION THROUGH STAIRS

















19















ELEVATION OF PDR SAKE DISPLAY 3 NTS

21





#### ELEVATION OF ELEVATOR LOBBY

4

NTS



22.



,----PORCELAIN TILE



URINAL ELEVATION

NTS



#### THE JOURNEY 10 ELEVATOR CAB





---BRASS HANDRAIL WITH BLACK LEATHER WRAP

-----LEATHERED BLACK GRANITE STONE TILE









WITH CUSTOM TATTOO-INSPIRED CEILING GRAPHICS





WITH CEILING ARTWORK BY YOUNG HEA BACK







WITH CEILING ARTWORK BY YOUNG HEA BAC