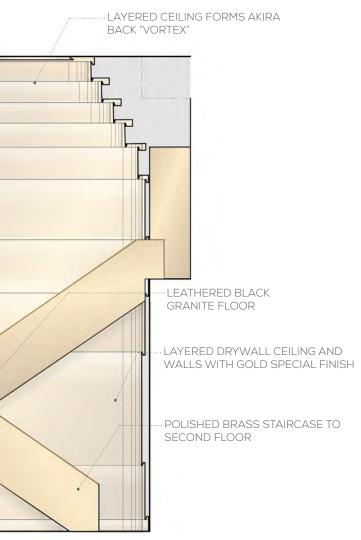

#### THE JOURNEY 03 STAIRCASE EXPERIENCE

Stunning settings take you on an extraordinary, one-off journey that ignites the imagination

SECTION THROUGH STAIRS

19

ELEVATION OF PDR SAKE DISPLAY 3 NTS

21