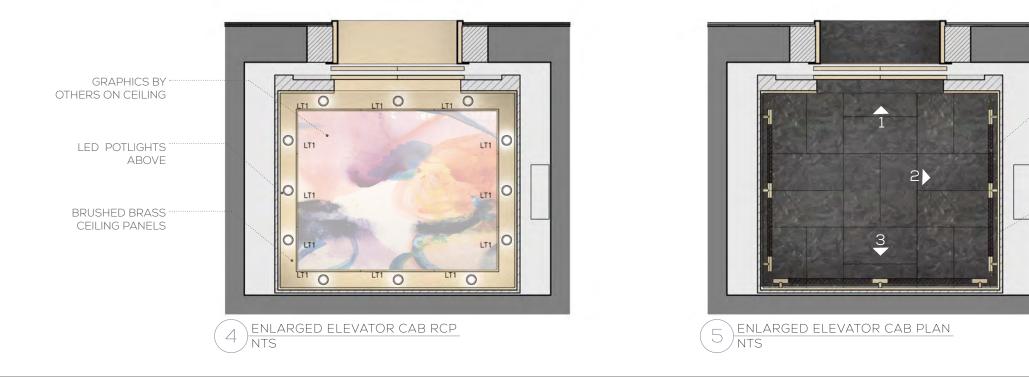

#### THE JOURNEY 10 ELEVATOR CAB

---BRASS HANDRAIL WITH BLACK LEATHER WRAP

-----LEATHERED BLACK GRANITE STONE TILE

WITH CUSTOM TATTOO-INSPIRED CEILING GRAPHICS

WITH CEILING ARTWORK BY YOUNG HEA BACK

WITH CEILING ARTWORK BY YOUNG HEA BACK

WITH CEILING ARTWORK BY YOUNG HEA BACK