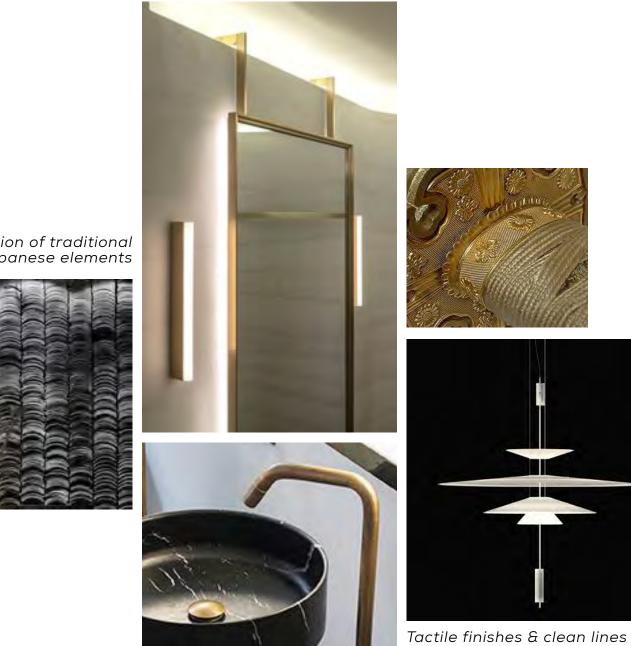

#### THE JOURNEY 06 WASHROOM IMPRESSIONS

A modern expression of traditional Japanese elements