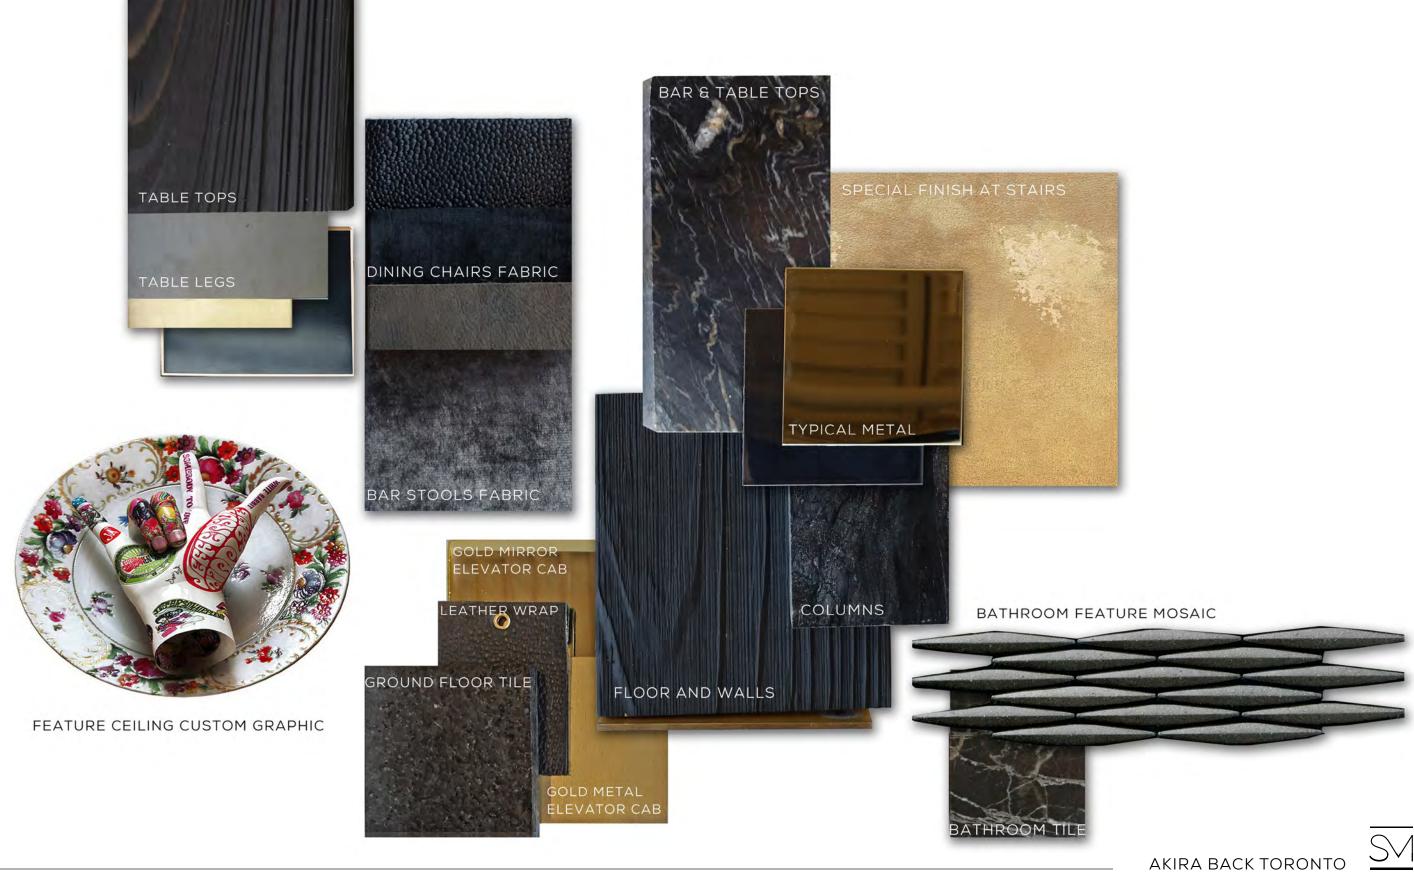

#### THE JOURNEY 01 SENSE OF ARRIVAL

#### PORCELAIN TATTOOS

Korean artist Kim v fabricates images of fragments of hollow porcelain that resemble nude bodies. The artist's exploration of tattoos stems from his experiences tattooing his peers while in the military.













#### THE JOURNEY 02 MODERN JAPANESE

#### MODERN JAPANESE CUISINE

The Japanese attach as much importance to the aesthetic arrangement of the food as its actual taste.











#### THE JOURNEY 03 STAIRCASE EXPERIENCE







Stunning settings take you on an extraordinary, one-off journey that ignites the imagination



#### THE JOURNEY 04 BAR & DINING EXPERIENCE











#### THE JOURNEY 06 WASHROOM IMPRESSIONS



A modern expression of traditional Japanese elements





#### THE JOURNEY 07 FINISHES PALETTE



#### THE JOURNEY 08 FLOOR PLAN OPTION 1



<u>SEAT COUNT: 125</u> DINING : 105 BAR : 14 SUSHI COUNTER : 6







#### THE JOURNEY 08 FLOOR PLAN OPTION 2



10 \_

#### AKIRA BACK TORONTO



2 GROUND FLOOR PLAN NTS











#### AKIRA BACK TORONTO



2 GROUND FLOOR CEILING PLAN NTS





#### AKIRA BACK TORONTO





- LAYERED CEILING WITH COVE LIGHTING





### THE JOURNEY 08 FURNITURE PLAN





#### THE JOURNEY 08 FURNITURE CONCEPTS

#### PENDANT AT BAR



3

DINING CHAIR THROUGHOUT

BAR STOOLS AT BAR



DINING SOFA & CONCEPT FOR DINING BANQUETTES







TYPICAL DINING TABLE

SCONCE THROUGHOUT



FEATURE DINING TABLE AT BANQUETTES











SECTION THROUGH STAIRS

















19















ELEVATION OF PDR SAKE DISPLAY 3 NTS

21





#### ELEVATION OF ELEVATOR LOBBY

4

NTS