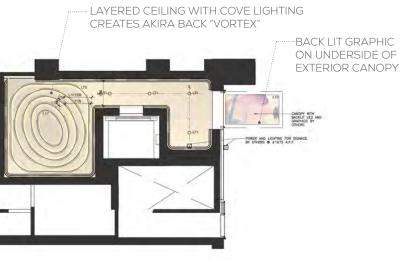

THE JOURNEY 02 MODERN JAPANESE

#### MODERN JAPANESE CUISINE

The Japanese attach as much importance to the aesthetic arrangement of the food as its actual taste.











#### THE JOURNEY 03 STAIRCASE EXPERIENCE







Stunning settings take you on an extraordinary, one-off journey that ignites the imagination



#### THE JOURNEY 04 BAR & DINING EXPERIENCE











#### THE JOURNEY 06 WASHROOM IMPRESSIONS



A modern expression of traditional Japanese elements





#### THE JOURNEY 07 FINISHES PALETTE



#### THE JOURNEY 08 FLOOR PLAN OPTION 1



<u>SEAT COUNT: 125</u> DINING : 105 BAR : 14 SUSHI COUNTER : 6







#### THE JOURNEY 08 FLOOR PLAN OPTION 2



10 \_

#### AKIRA BACK TORONTO



2 GROUND FLOOR PLAN NTS











#### AKIRA BACK TORONTO



2 GROUND FLOOR CEILING PLAN NTS





#### AKIRA BACK TORONTO





- LAYERED CEILING WITH COVE LIGHTING





### THE JOURNEY 08 FURNITURE PLAN





#### THE JOURNEY 08 FURNITURE CONCEPTS

#### PENDANT AT BAR



3

DINING CHAIR THROUGHOUT

BAR STOOLS AT BAR



DINING SOFA & CONCEPT FOR DINING BANQUETTES







TYPICAL DINING TABLE

SCONCE THROUGHOUT



FEATURE DINING TABLE AT BANQUETTES











SECTION THROUGH STAIRS

















19















ELEVATION OF PDR SAKE DISPLAY 3 NTS

21





#### ELEVATION OF ELEVATOR LOBBY

4

NTS



22.



,----PORCELAIN TILE



URINAL ELEVATION

NTS



#### THE JOURNEY 10 ELEVATOR CAB





---BRASS HANDRAIL WITH BLACK LEATHER WRAP

-----LEATHERED BLACK GRANITE STONE TILE









WITH CUSTOM TATTOO-INSPIRED CEILING GRAPHICS





WITH CEILING ARTWORK BY YOUNG HEA BACK







WITH C