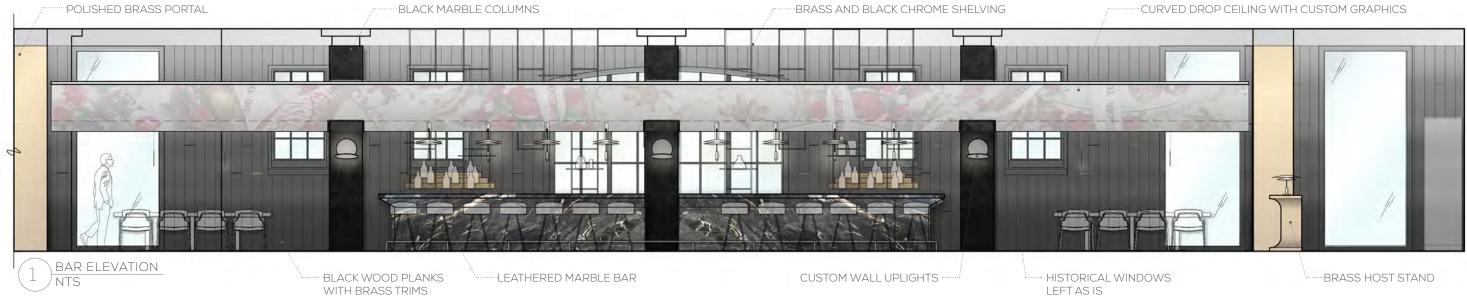

ASHROOM IMPRESSIONS



A modern expression of traditional Japanese elements





#### THE JOURNEY 07 FINISHES PALETTE



#### THE JOURNEY 08 FLOOR PLAN OPTION 1



<u>SEAT COUNT: 125</u> DINING : 105 BAR : 14 SUSHI COUNTER : 6







#### THE JOURNEY 08 FLOOR PLAN OPTION 2



10 \_

#### AKIRA BACK TORONTO



2 GROUND FLOOR PLAN NTS











#### AKIRA BACK TORONTO



2 GROUND FLOOR CEILING PLAN NTS





#### AKIRA BACK TORONTO





- LAYERED CEILING WITH COVE LIGHTING





### THE JOURNEY 08 FURNITURE PLAN





#### THE JOURNEY 08 FURNITURE CONCEPTS

#### PENDANT AT BAR



3

DINING CHAIR THROUGHOUT

BAR STOOLS AT BAR



DINING SOFA & CONCEPT FOR DINING BANQUETTES







TYPICAL DINING TABLE

SCONCE THROUGHOUT



FEATURE DINING TABLE AT BANQUETTES











SECTION THROUGH STAIRS

















19















ELEVATION OF PDR SAKE DISPLAY 3 NTS

21





#### ELEVATION OF ELEVATOR LOBBY

4

NTS



22.



,----PORCELAIN TILE



URINAL ELEVATION

NTS



#### THE JOURNEY 10 ELEVATOR CAB





---BRASS HANDRAIL WITH BLACK LEATHER WRAP

-----LEATHERED BLACK GRANITE STONE TILE









WITH CUSTOM TATTOO-INSPIRED CEILING GRAPHICS





WITH CEILING ARTWORK BY YOUNG HEA BACK







WITH CEILING ARTWORK BY YOUNG HEA BACK





WITH CEILING ARTWORK BY YOUNG HEA BACK



#### THE JOURNEY 12 3D DEVELOPMENT



VIEW OF EXTERIOR ENTRY



### THANK YOU!