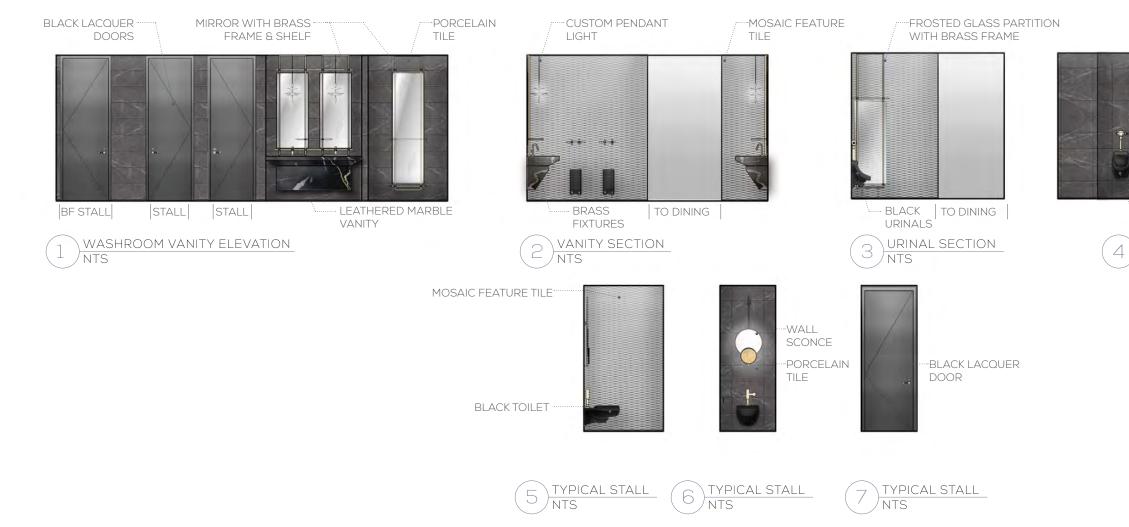

#### THE JOURNEY 06 WASHROOM IMPRESSIONS

A modern expression of traditional Japanese elements

#### ELEVATION OF ELEVATOR LOBBY

4

NTS

22.

,----PORCELAIN TILE

URINAL ELEVATION

NTS