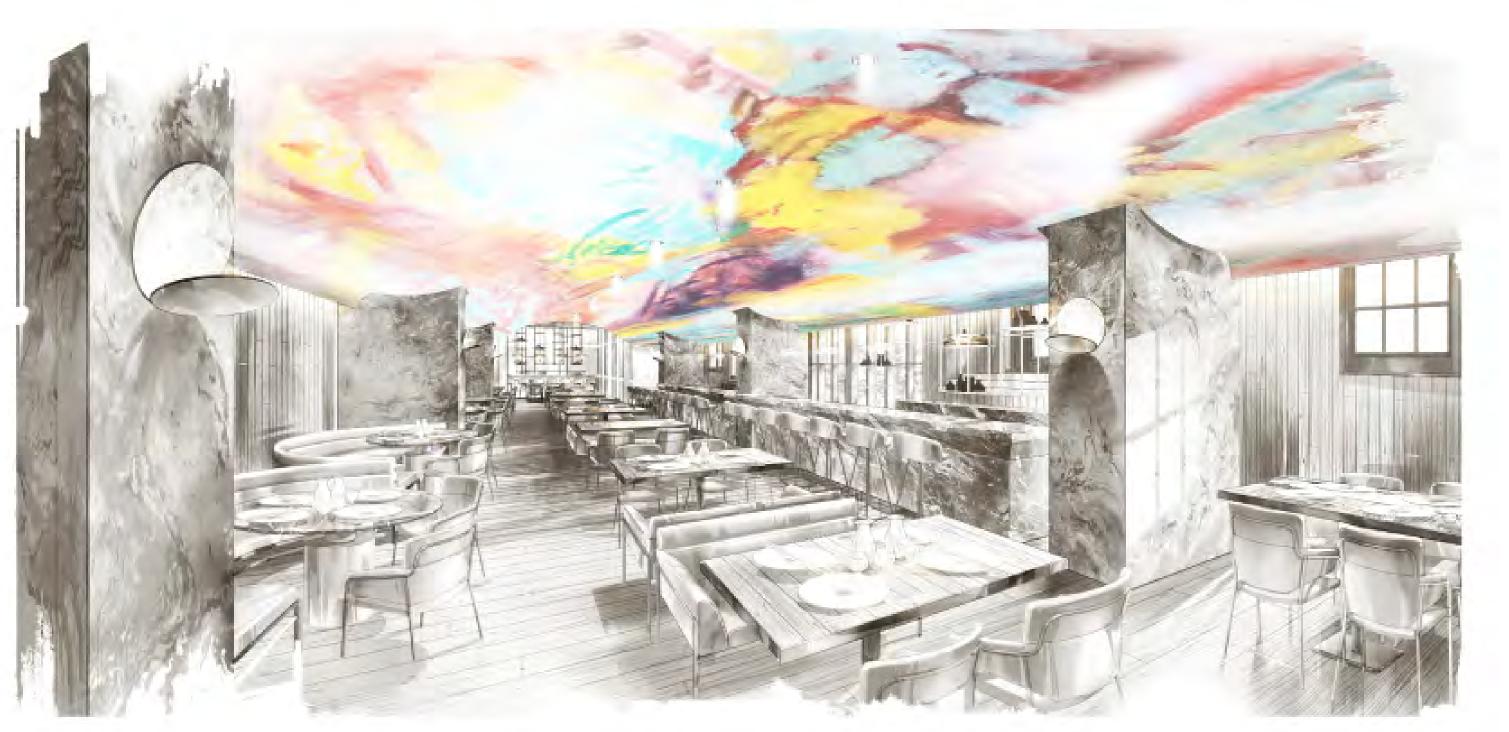

#### THE JOURNEY 04 BAR & DINING EXPERIENCE

#### THE JOURNEY 10 ELEVATOR CAB

---BRASS HANDRAIL WITH BLACK LEATHER WRAP

-----LEATHERED BLACK GRANITE STONE TILE

WITH CUSTOM TATTOO-INSPIRED CEILING GRAPHICS

WITH CEILING ARTWORK BY YOUNG HEA BACK

WITH CEILING ARTWORK BY YOUNG HEA BACK