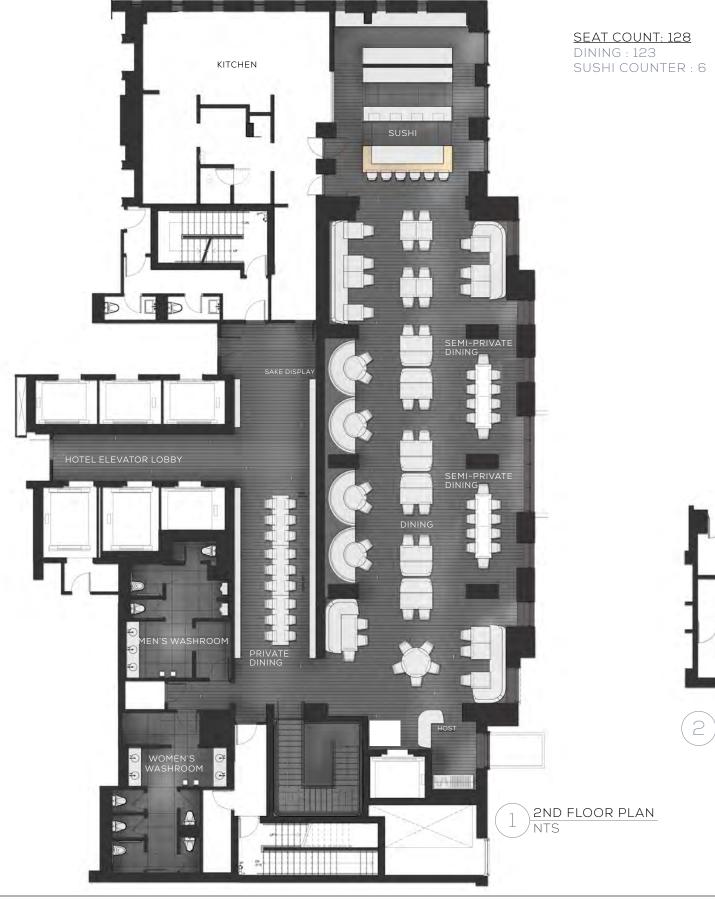

#### THE JOURNEY 08 FLOOR PLAN OPTION 1

<u>SEAT COUNT: 125</u> DINING : 105 BAR : 14 SUSHI COUNTER : 6