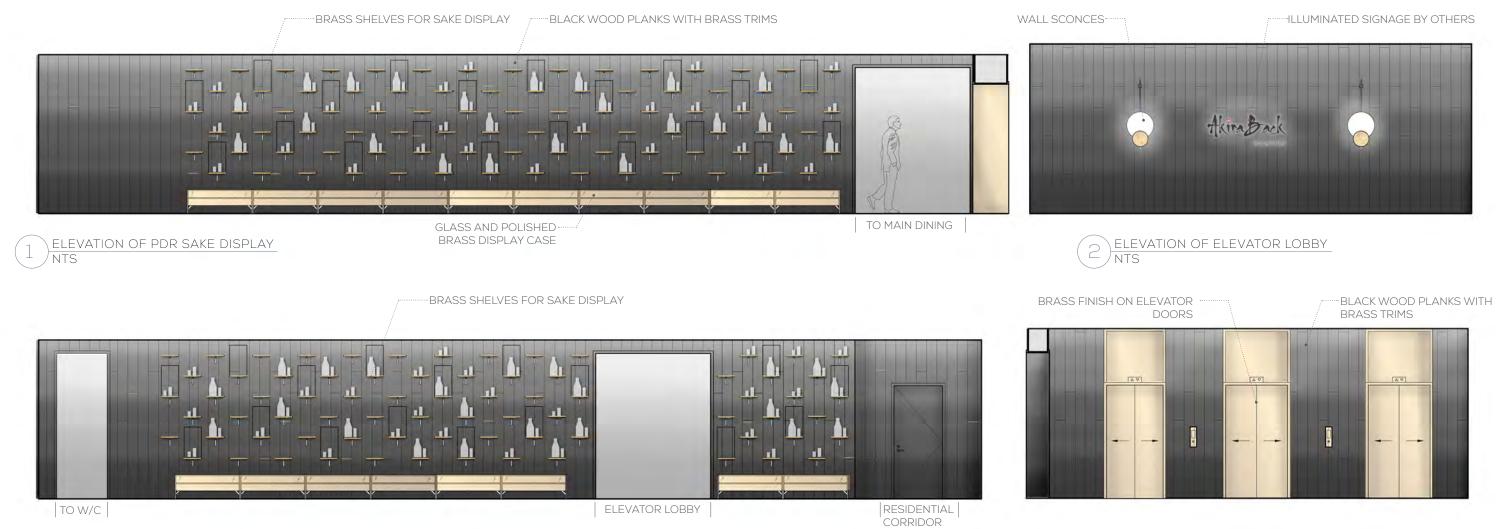

SECTION THROUGH STAIRS

19

ELEVATION OF PDR SAKE DISPLAY 3 NTS

21

#### ELEVATION OF ELEVATOR LOBBY

4

NTS

22.

,----PORCELAIN TILE

URINAL ELEVATION

NTS