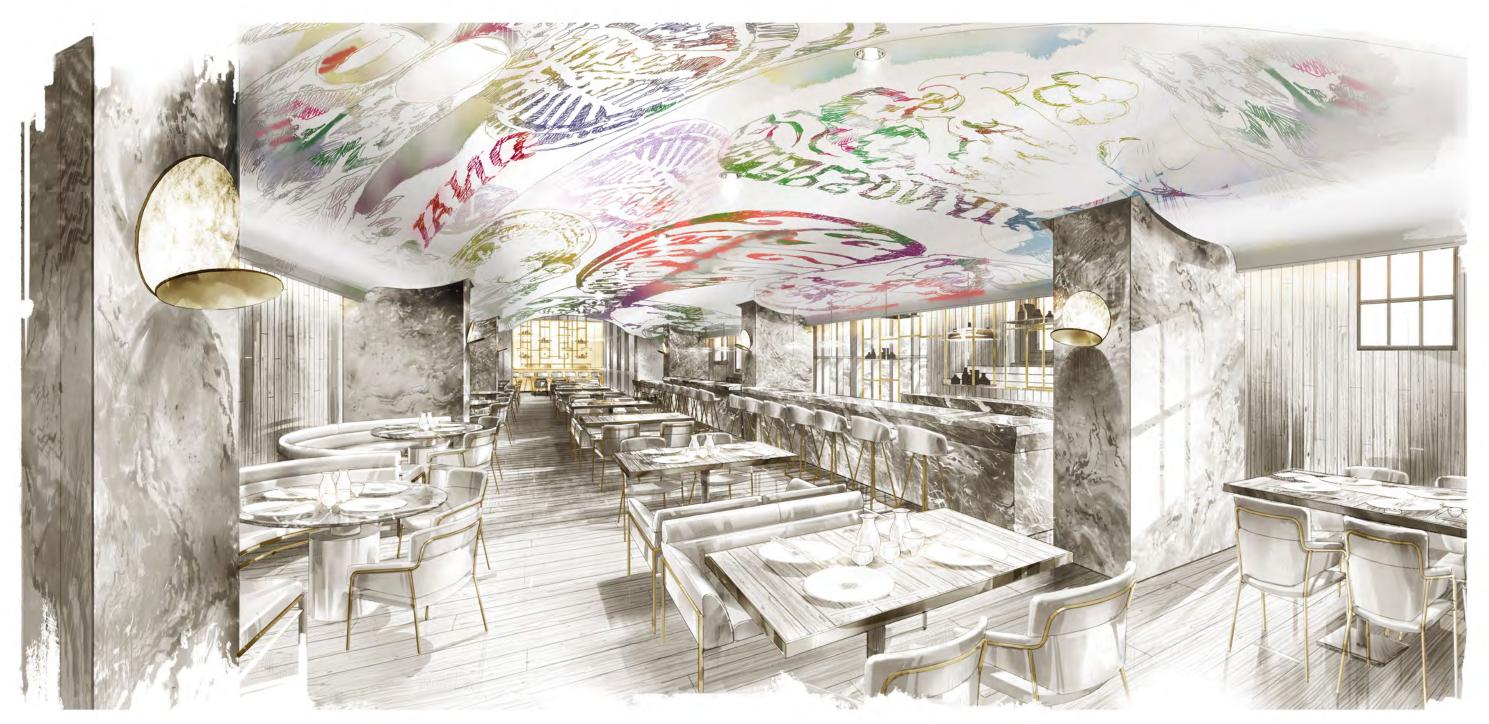

#### THE JOURNEY 04 BAR & DINING EXPERIENCE

#### THE JOURNEY 10 ELEVATOR CAB

---BRASS HANDRAIL WITH BLACK LEATHER WRAP

-----LEATHERED BLACK GRANITE STONE TILE

WITH CUSTOM TATTOO-INSPIRED CEILING GRAPHICS

WITH CEILING ARTWORK BY YOUNG HEA BACK

WITH CEILING ARTWORK BY YOUNG HEA BACK