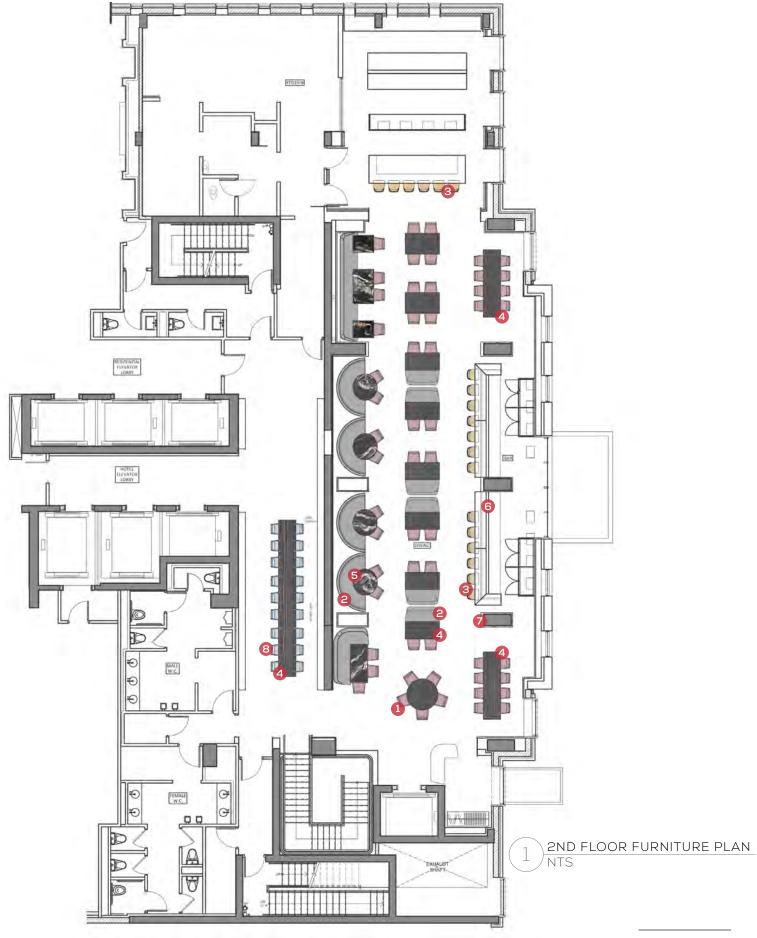

sthetic arrangement of the food as its actual taste.











#### THE JOURNEY 03 STAIRCASE EXPERIENCE







Stunning settings take you on an extraordinary, one-off journey that ignites the imagination



#### THE JOURNEY 04 BAR & DINING EXPERIENCE











#### THE JOURNEY 06 WASHROOM IMPRESSIONS



A modern expression of traditional Japanese elements





#### THE JOURNEY 07 FINISHES PALETTE



#### THE JOURNEY 08 FLOOR PLAN OPTION 1



<u>SEAT COUNT: 125</u> DINING : 105 BAR : 14 SUSHI COUNTER : 6







#### THE JOURNEY 08 FLOOR PLAN OPTION 2



10 \_

#### AKIRA BACK TORONTO



2 GROUND FLOOR PLAN NTS











#### AKIRA BACK TORONTO



2 GROUND FLOOR CEILING PLAN NTS





#### AKIRA BACK TORONTO





- LAYERED CEILING WITH COVE LIGHTING





### THE JOURNEY 08 FURNITURE PLAN





#### THE JOURNEY 08 FURNITURE CONCEPTS

#### PENDANT AT BAR



3

DINING CHAIR THROUGHOUT

BAR STOOLS AT BAR



DINING SOFA & CONCEPT FOR DINING BANQUETTES







TYPICAL DINING TABLE

SCONCE THROUGHOUT



FEATURE DINING TABLE AT BANQUETTES











SECTION THROUGH STAIRS

















19















ELEVATION OF PDR SAKE DISPLAY 3 NTS

21





#### ELEVATION OF ELEVATOR LOBBY

4

NTS



22.



,----PORCELAIN TILE



URINAL ELEVATION

NTS



#### THE JOURNEY 10 ELEVATOR CAB





---BRASS HANDRAIL WITH BLACK LEATHER WRAP

-----LEATHERED BLACK GRANITE STONE TILE









WITH CUSTOM TATTOO-INSPIRED CEILING GRAPHICS





WITH CEILING ARTWORK BY YOUNG HEA BACK







WITH CEILING ARTWORK BY YOUNG HEA BACK





WITH CEILING ARTWORK BY YOUNG HEA BACK



#### THE JOURNEY 12 3D DEVELOP