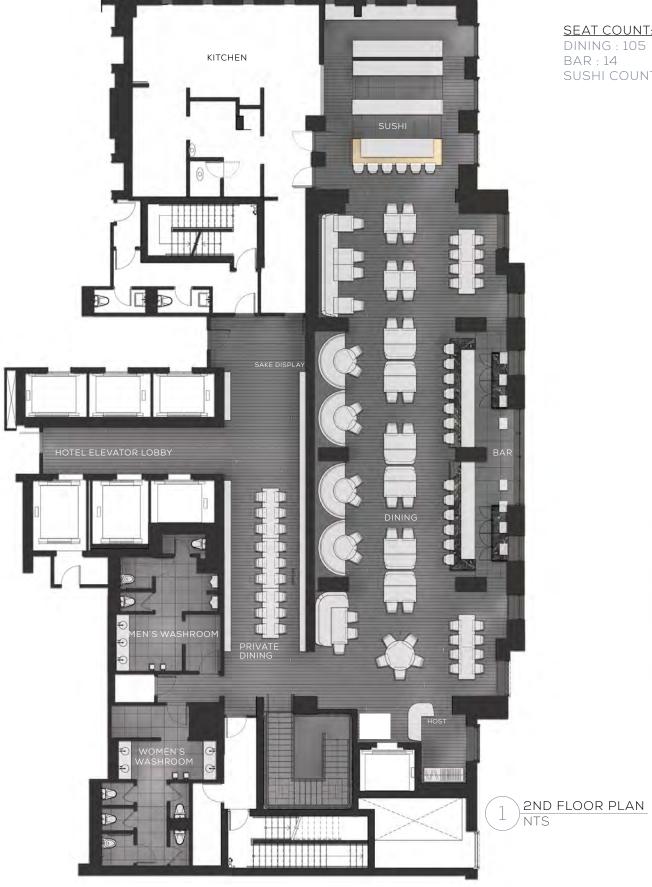

#### THE JOURNEY 08 FLOOR PLAN OPTION 1

<u>SEAT COUNT: 125</u> DINING : 105 BAR : 14 SUSHI COUNTER : 6