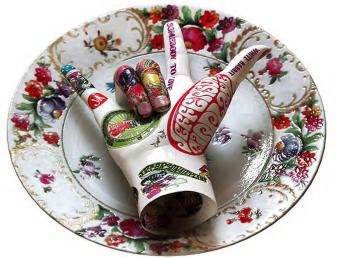

#### PORCELAIN TATTOOS

Korean artist Kim v fabricates images of fragments of hollow porcelain that resemble nude bodies. The artist's exploration of tattoos stems from his experiences tattooing his peers while in the military.