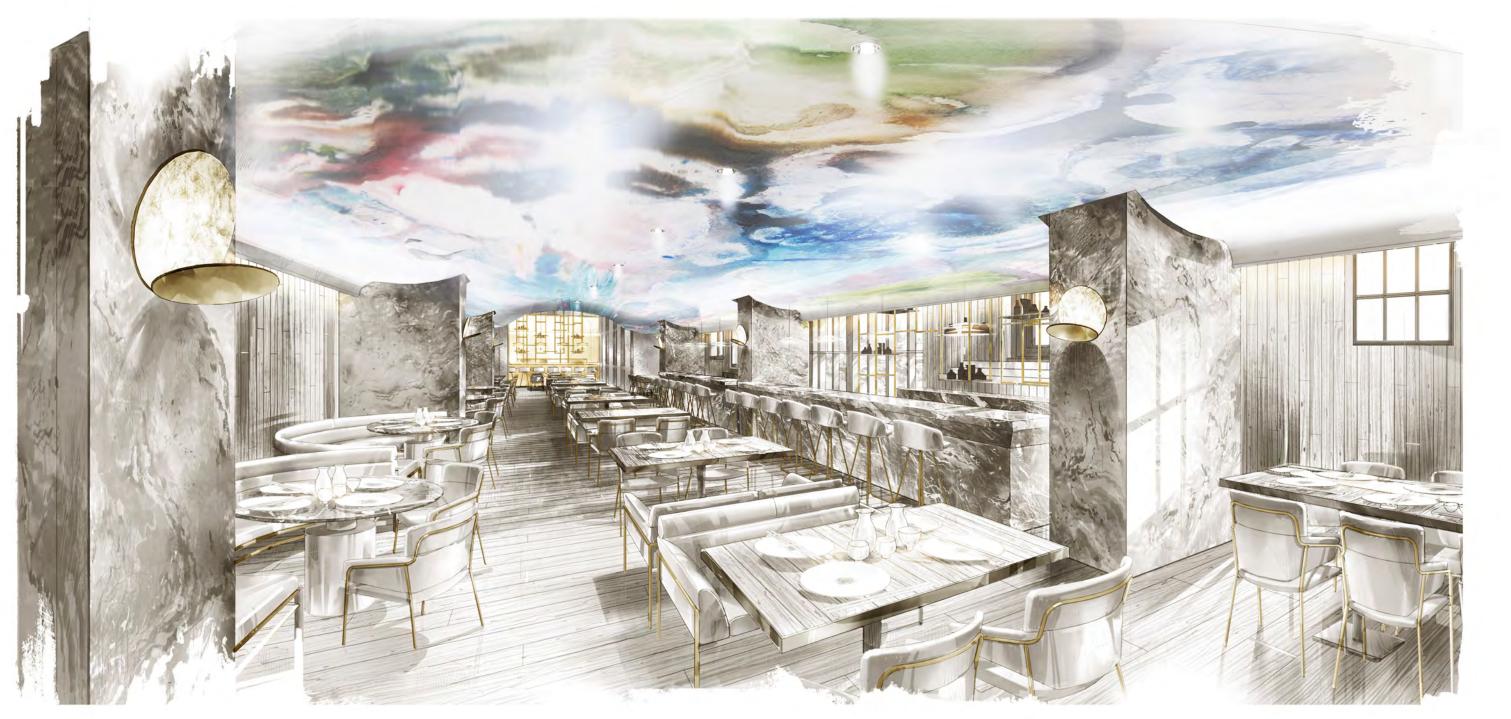

#### THE JOURNEY 04 BAR & DINING EXPERIENCE

#### THE JOURNEY 10 ELEVATOR CAB

---BRASS HANDRAIL WITH BLACK LEATHER WRAP

-----LEATHERED BLACK GRANITE STONE TILE

WITH CUSTOM TATTOO-INSPIRED CEILING GRAPHICS

WITH CEILING ARTWORK BY YOUNG HEA BACK

WITH CEILING ARTWORK BY YOUNG HEA BACK