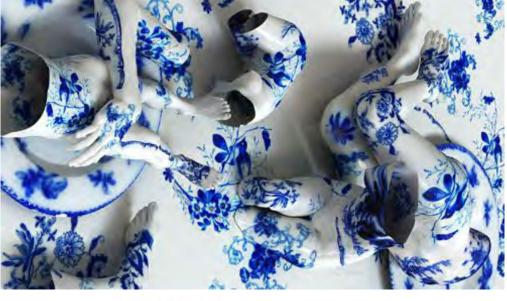

#### PORCELAIN TATTOOS

Korean artist Kim v fabricates images of fragments of hollow porcelain that resemble nude bodies. The artist's exploration of tattoos stems from his experiences tattooing his peers while in the military.