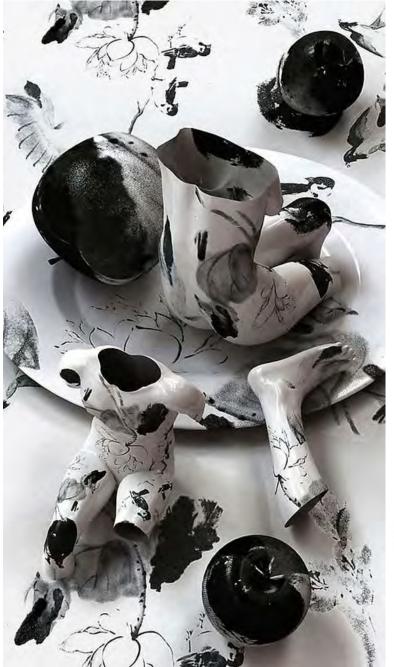

#### PORCELAIN TATTOOS

Korean artist Kim v fabricates images of fragments of hollow porcelain that resemble nude bodies. The artist's exploration of tattoos stems from his experiences tattooing his peers while in the military.