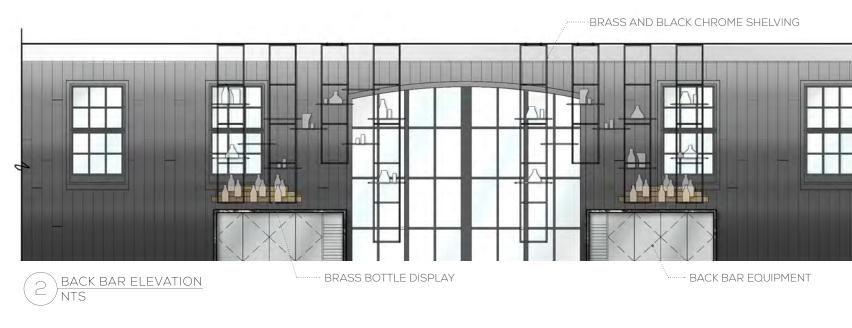

HROOM IMPRESSIONS



A modern expression of traditional Japanese elements





#### THE JOURNEY 07 FINISHES PALETTE



#### THE JOURNEY 08 FLOOR PLAN OPTION 1



<u>SEAT COUNT: 125</u> DINING : 105 BAR : 14 SUSHI COUNTER : 6







#### THE JOURNEY 08 FLOOR PLAN OPTION 2



10 \_

#### AKIRA BACK TORONTO



2 GROUND FLOOR PLAN NTS











#### AKIRA BACK TORONTO



2 GROUND FLOOR CEILING PLAN NTS





#### AKIRA BACK TORONTO





- LAYERED CEILING WITH COVE LIGHTING





### THE JOURNEY 08 FURNITURE PLAN





#### THE JOURNEY 08 FURNITURE CONCEPTS

#### PENDANT AT BAR



3

DINING CHAIR THROUGHOUT

BAR STOOLS AT BAR



DINING SOFA & CONCEPT FOR DINING BANQUETTES







TYPICAL DINING TABLE

SCONCE THROUGHOUT



FEATURE DINING TABLE AT BANQUETTES











SECTION THROUGH STAIRS

















19















ELEVATION OF PDR SAKE DISPLAY 3 NTS

21





#### ELEVATION OF ELEVATOR LOBBY

4

NTS



22.



,----PORCELAIN TILE



URINAL ELEVATION

NTS



#### THE JOURNEY 10 ELEVATOR CAB





---BRASS HANDRAIL WITH BLACK LEATHER WRAP

-----LEATHERED BLACK GRANITE STONE TILE









WITH CUSTOM TATTOO-INSPIRED CEILING GRAPHICS





WITH CEILING ARTWORK BY YOUNG HEA BACK







WITH CEILING ARTWORK BY YOUNG HEA BACK





WITH CEILING ARTWORK BY YOUNG HEA BACK



#### THE JOURNEY 12 3D DEVELOPMENT



VIEW OF EXTERIOR ENTRY



### THANK YOU!