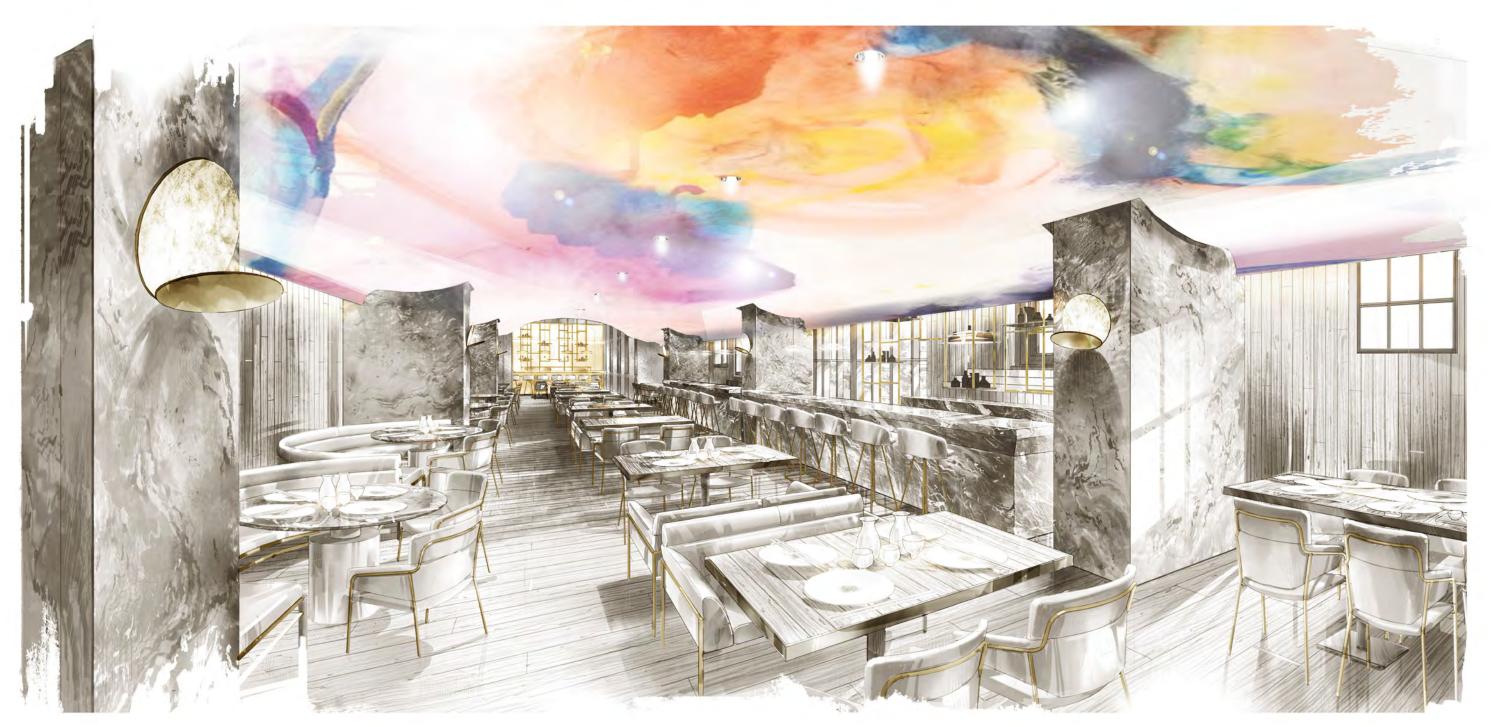

#### THE JOURNEY 04 BAR & DINING EXPERIENCE

#### THE JOURNEY 10 ELEVATOR CAB

---BRASS HANDRAIL WITH BLACK LEATHER WRAP

-----LEATHERED BLACK GRANITE STONE TILE

WITH CUSTOM TATTOO-INSPIRED CEILING GRAPHICS

WITH CEILING ARTWORK BY YOUNG HEA BACK

WITH CEILING ARTWORK BY YOUNG HEA BACK