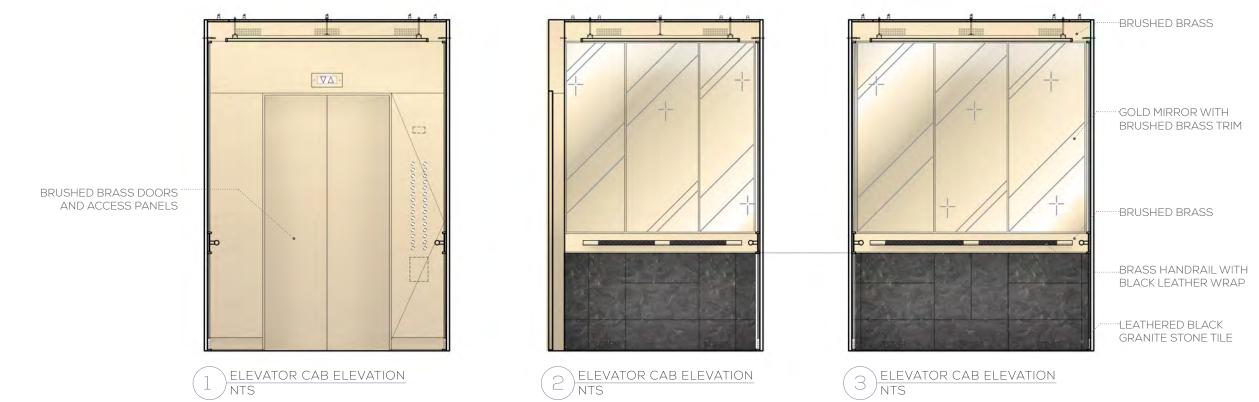

#### THE JOURNEY 10 ELEVATOR CAB

---BRASS HANDRAIL WITH BLACK LEATHER WRAP

-----LEATHERED BLACK GRANITE STONE TILE

WITH CUSTOM TATTOO-INSPIRED CEILING GRAPHICS

WITH CEILING ARTWORK BY YOUNG HEA BACK

WITH CEILING ARTWORK BY YOUNG HEA BACK