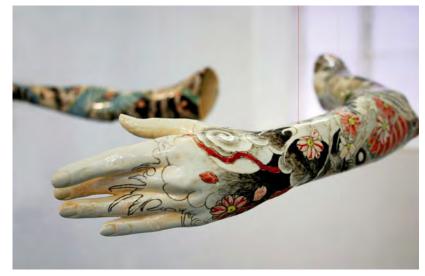

#### PORCELAIN TATTOOS

Korean artist Kim v fabricates images of fragments of hollow porcelain that resemble nude bodies. The artist's exploration of tattoos stems from his experiences tattooing his peers while in the military.