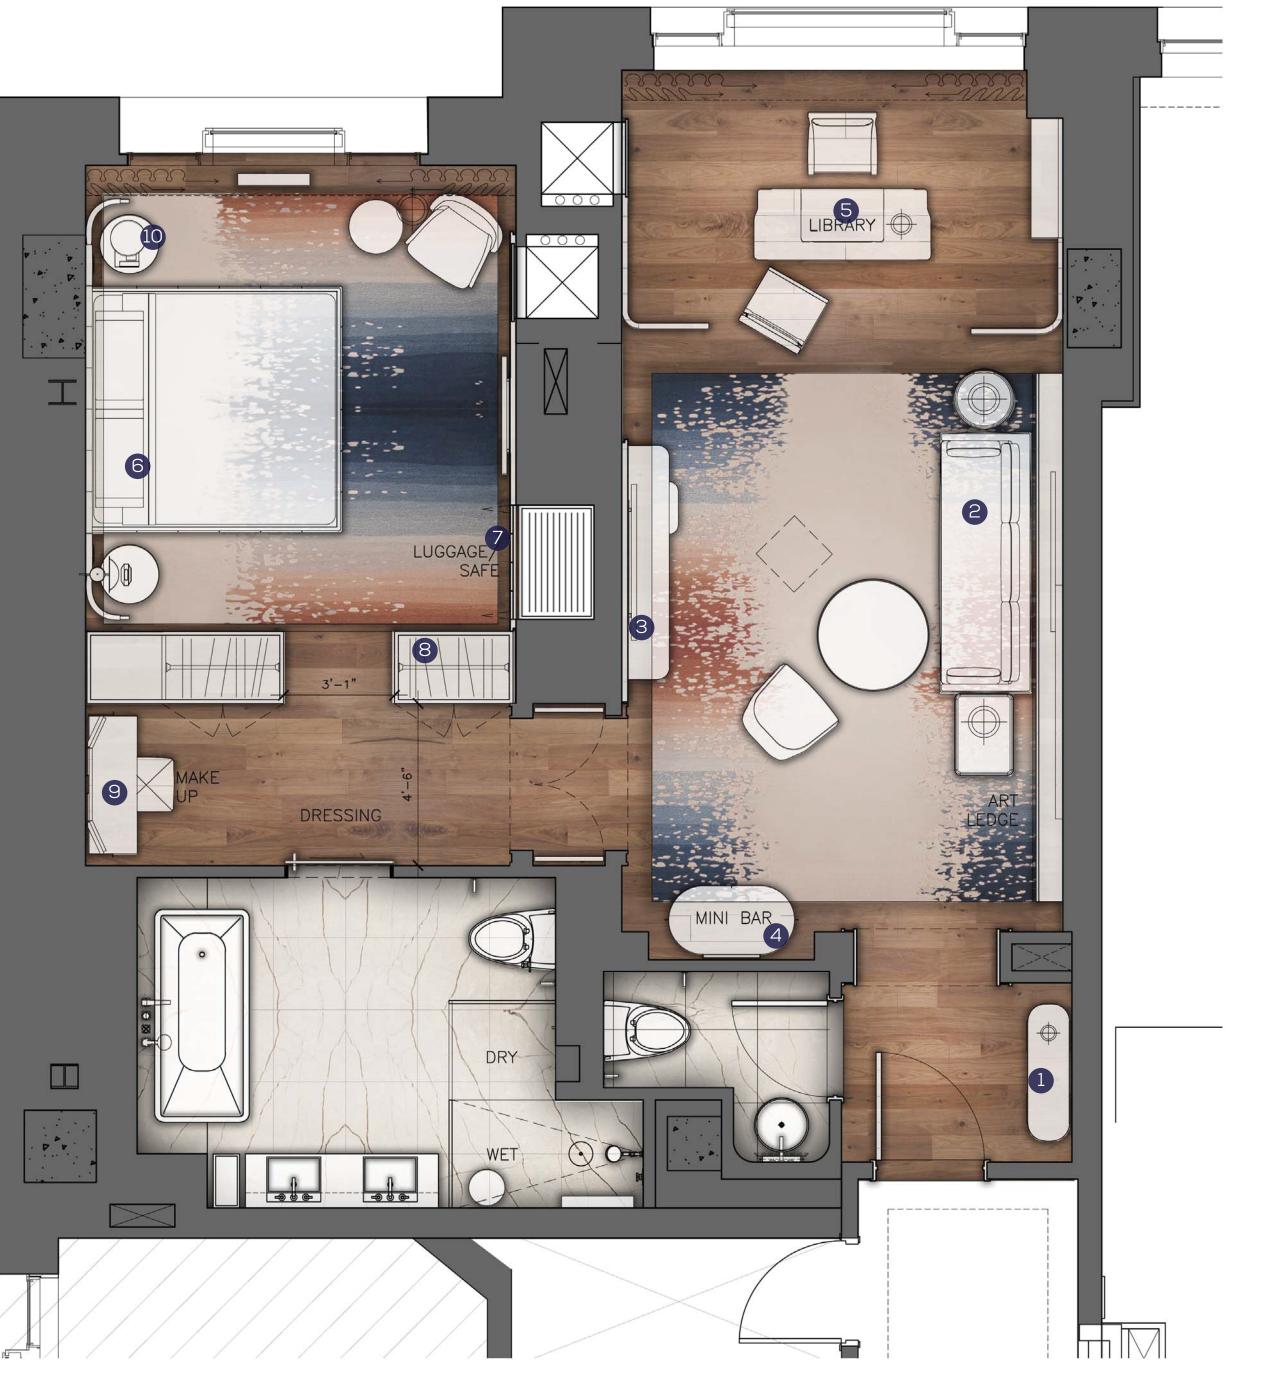

# STANDARD KING FF&E

5

34\_

4 TV CREDENZA & LOUNGE SEATING

BENCH DASSING TO THE TOTAL PROPERTY OF THE T

5

INSET CARPET

SV

# STANDARD KING FF&E

5 DESK & LOUNGE SEATING

## STANDARD KING FF&E

6 CLOSET CONCEPT

38\_\_\_\_\_\_ PARK HYATT TO

39\_

RONTO S

0 5