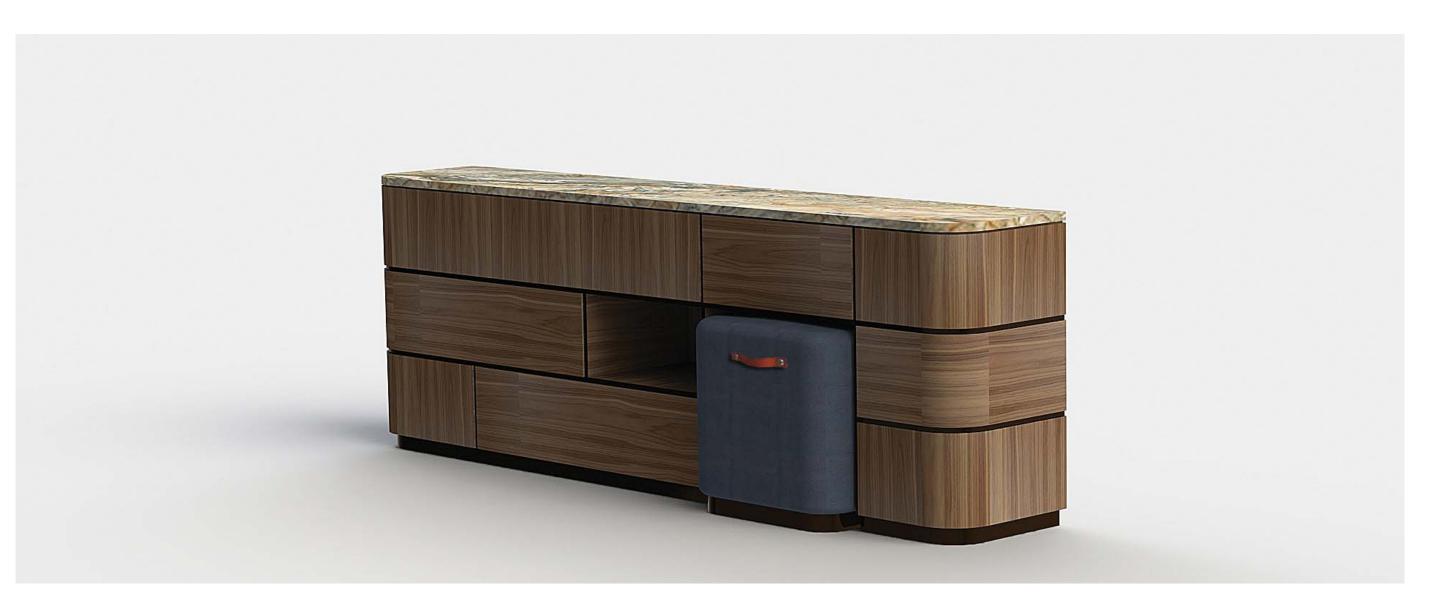

# STANDARD KING FF&E

5

34\_

4 TV CREDENZA & LOUNGE SEATING

BENCH DASSING TO THE TOTAL PROPERTY OF THE T

5

INSET CARPET

SV

# STANDARD KING FF&E

5 DESK & LOUNGE SEATING

## STANDARD KING FF&E

6 CLOSET CONCEPT

38\_\_\_\_\_\_ PARK HYATT TO

39\_

RONTO S

0 5