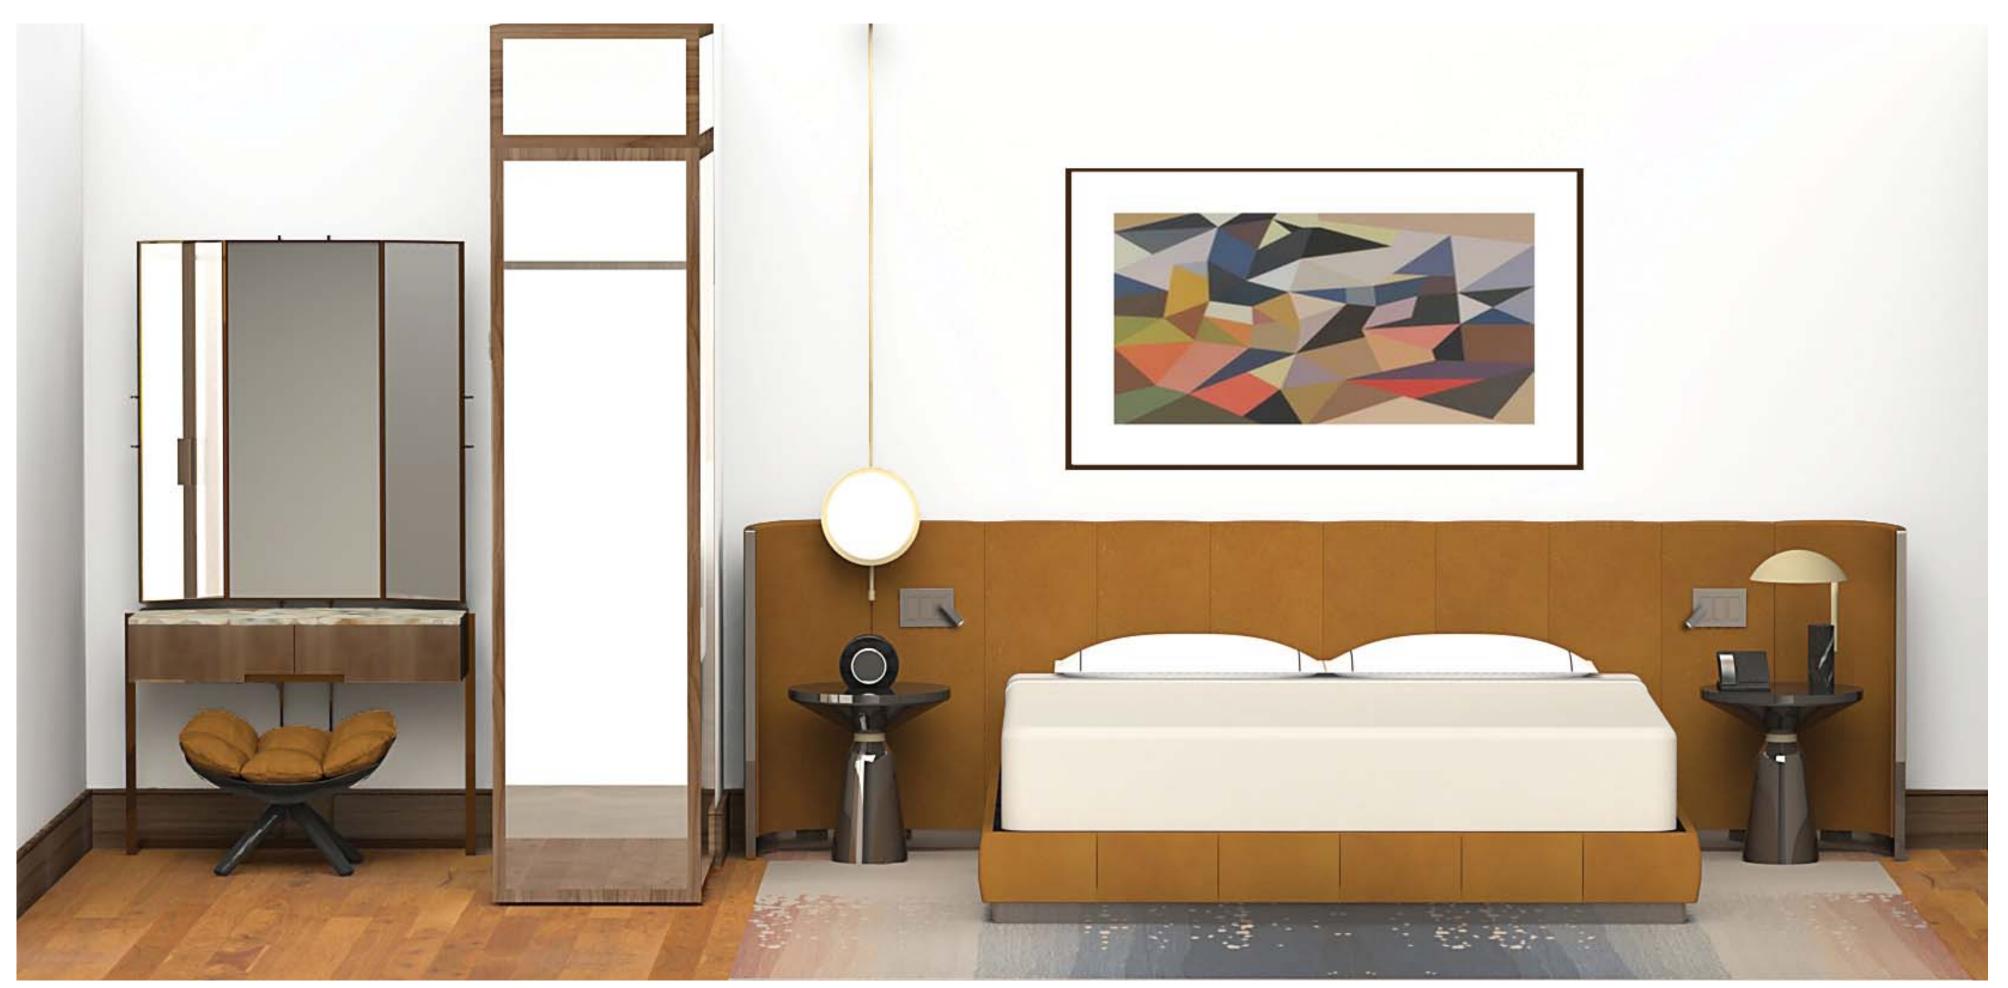

#### STANDARD KING BEDROOM ELEVATIONS

# STANDARD KING FF&E

5

34\_

4 TV CREDENZA & LOUNGE SEATING

BENCH DASSING TO THE TOTAL PROPERTY OF THE T

5

INSET CARPET

SV