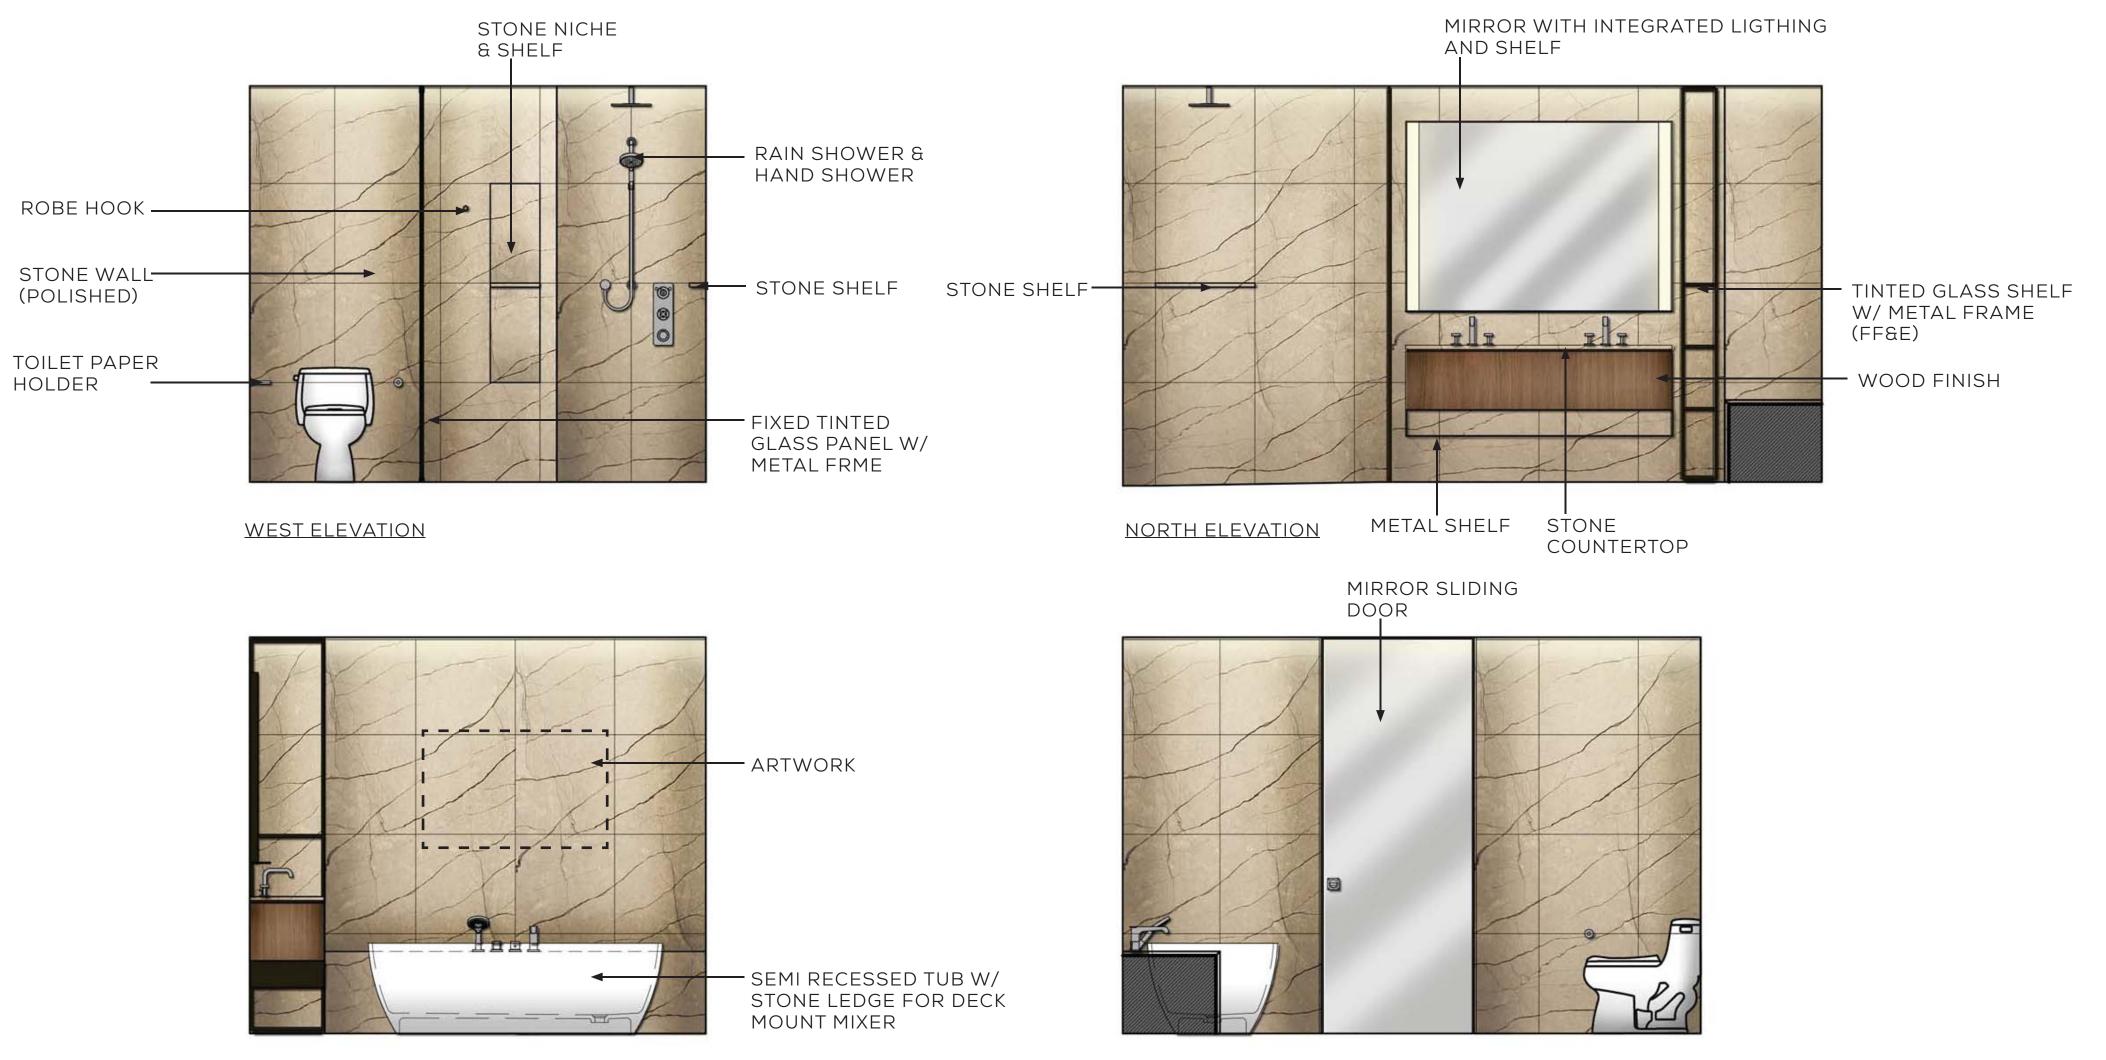

#### STANDARD KING WASHROOM ELEVATIONS

NORTH ELEVATION

1 HEADBOARD & SOFA

BESCH ONLE DECISION