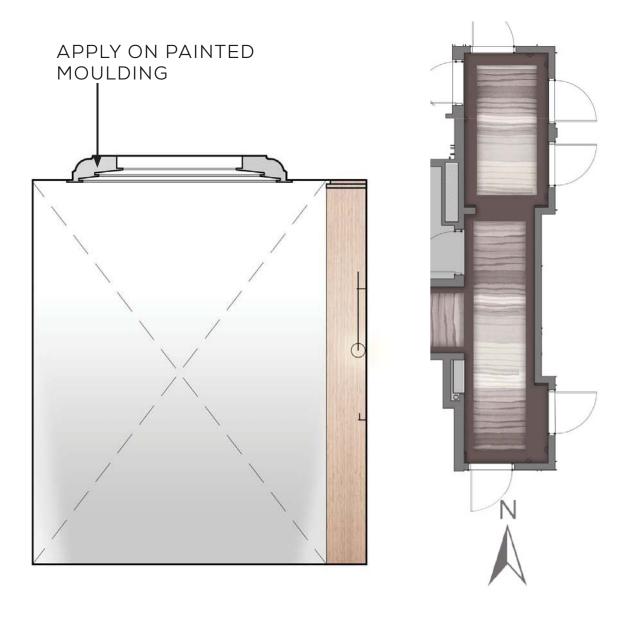

## CORRIDOR DETAILS

NEW PLASTER MOULDING PROFILE

MODIFY ON EXISTING DOOR PROFILE

16 -

EXISTING CEILING

CEILING CONCEPT IMAGE

EXISTING DOOR

PARK HYATT TORONTO