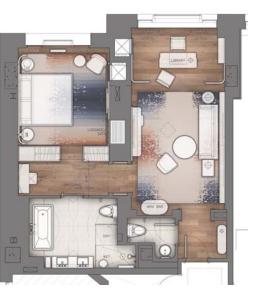

5

34\_

4 TV CREDENZA & LOUNGE SEATING



BENCH DASSING TO THE TOTAL PROPERTY OF THE T

5





INSET CARPET







SV

36\_\_\_\_\_

# STANDARD KING FF&E

5 DESK & LOUNGE SEATING







## STANDARD KING FF&E

6 CLOSET CONCEPT













38\_\_\_\_\_\_ PARK HYATT TO











39\_



RONTO S





0 5

### 1-BEDROOM SUITE ELEVATIONS











## 1-BEDROOM SUITE ELEVATIONS











#### 1-BEDROOM SUITE ELEVATIONS













EAST ELEVATION





PARK HYATT TORONTO

SOUTH ELEVATION













WEST ELEVATION

PARK HYATT TORONTO

1 CREDENZA AT ENTRANCE





















#### LIVINGROOM INSET CARPET













51\_\_\_\_\_

N



4 MINI BAR UNIT

















5 WALL PANELS AT LIBRARY AREA













5











BEDROOM INSET CARPET













58\_\_\_\_\_\_ PARK H





















SWTICH (LUTRON)





HYATT TORONTO —

61\_\_\_\_\_\_ PARK H<sup>\</sup>

THANK YOU.