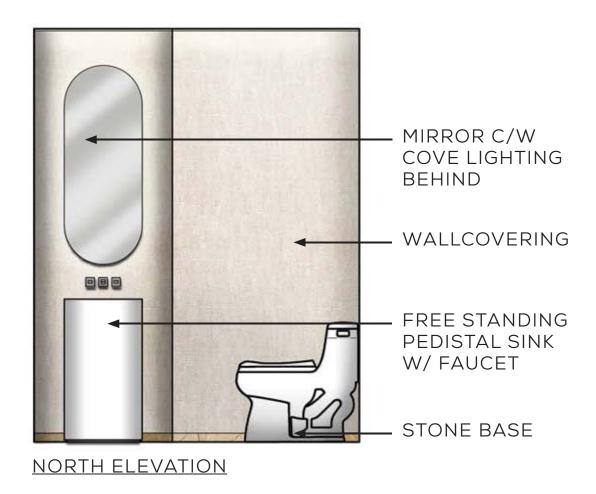

#### STANDARD KING WASHROOM ELEVATIONS

NORTH ELEVATION

1 HEADBOARD & SOFA

BESCH ONLE DECISION