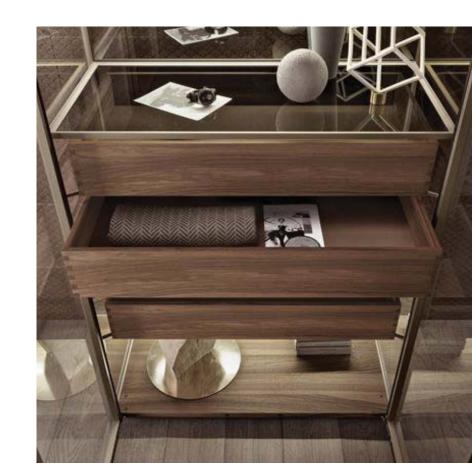

#### LIVINGROOM INSET CARPET

51\_\_\_\_\_

N

4 MINI BAR UNIT

5 WALL PANELS AT LIBRARY AREA

5

BEDROOM INSET CARPET

58\_\_\_\_\_\_ PARK H