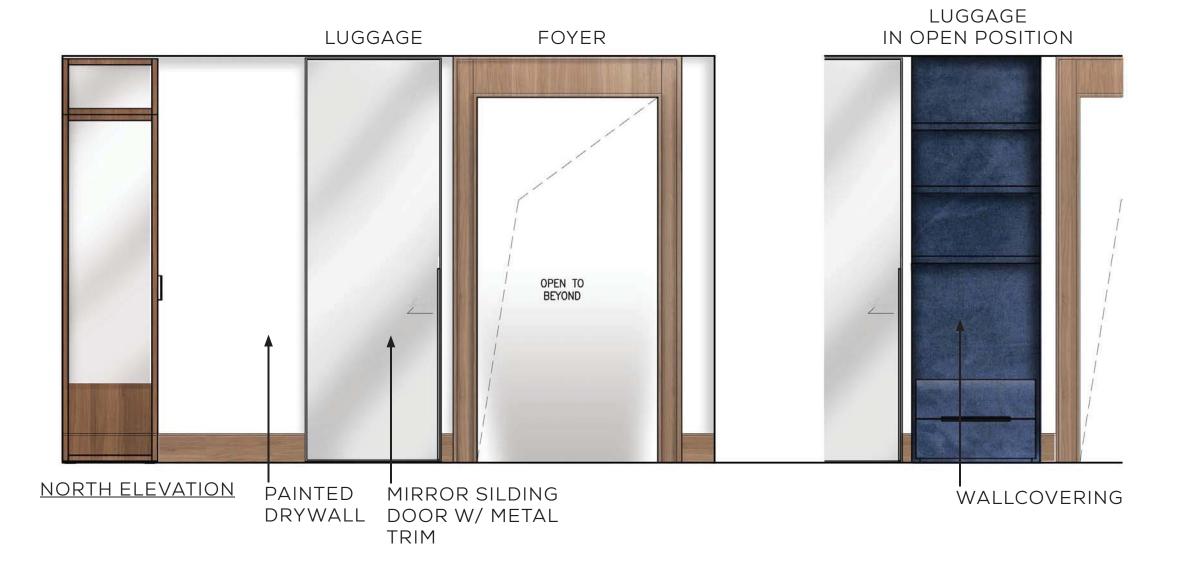

/ FOYER



SV









REFINED LUXURY

COMFORT

GATHERING





YATT TORONTO \_\_\_\_



RESIDENTIAL RICHNESS

BOLD & FUNCTIONAL

LOCALLY INSPIRED























SOPHISTICATION

TIMELESS MODERN

VERSATILE

20\_\_\_\_\_\_ PARK HYATT T







CURATED DETAILS RESIDENTIAL-INSPIRED ELEGANT







INTIMATE
SEAMLESS TRANSITION
FUNCTIONAL











SV AVATT TOPONTO



A "HOME AWAY FROM HOME"







PARK HYATT TORONTO



# THE JOURNEY GUESTROOM & SUITE/ BATHING











THOUGHTFUL
PROPORTIONS,

CONTRASTING
LAYERS

# GUESTROOMS FINISHES PALETTE







PARK HYATT TORONTO



#### GUESTROOMS FINISHES PALETTE WITH NOTES

26\_



FF&E FABRIC





AREA RUG CONCEPT

PARK HYATT TORONTO



## STANDARD KING FLOOR PLAN





PARK HYATT TORONTO

27\_



#### STANDARD KING FOYER ELEVATIONS















#### STANDARD KING BEDROOM ELEVATIONS











#### STANDARD KING WASHROOM ELEVATIONS











NORTH ELEVATION

1 HEADBOARD & SOFA



BESCH ONLE DECISION





# STANDARD KING FF&E























5

34\_

4 TV CREDENZA & LOUNGE SEATING



BENCH DASSING TO THE TOTAL PROPERTY OF THE T

5





INSET CARPET







SV

36\_\_\_\_\_

# STANDARD KING FF&E

5 DESK & LOUNGE SEATING







## STANDARD KING FF&E

6 CLOSET CONCEPT













38\_\_\_\_\_\_ PARK HYATT TO











39\_



RONTO S





0 5

### 1-BEDROOM SUITE ELEVATIONS











## 1-BEDROOM SUITE ELEVATIONS











#### 1-BEDROOM SUITE ELEVATIONS













EAST ELEVATION





PARK HYATT TORONTO

SOUTH ELEVATION













WEST ELEVATION

PARK HYATT TORONTO

1 CREDENZA AT ENTRANCE





















#### LIV