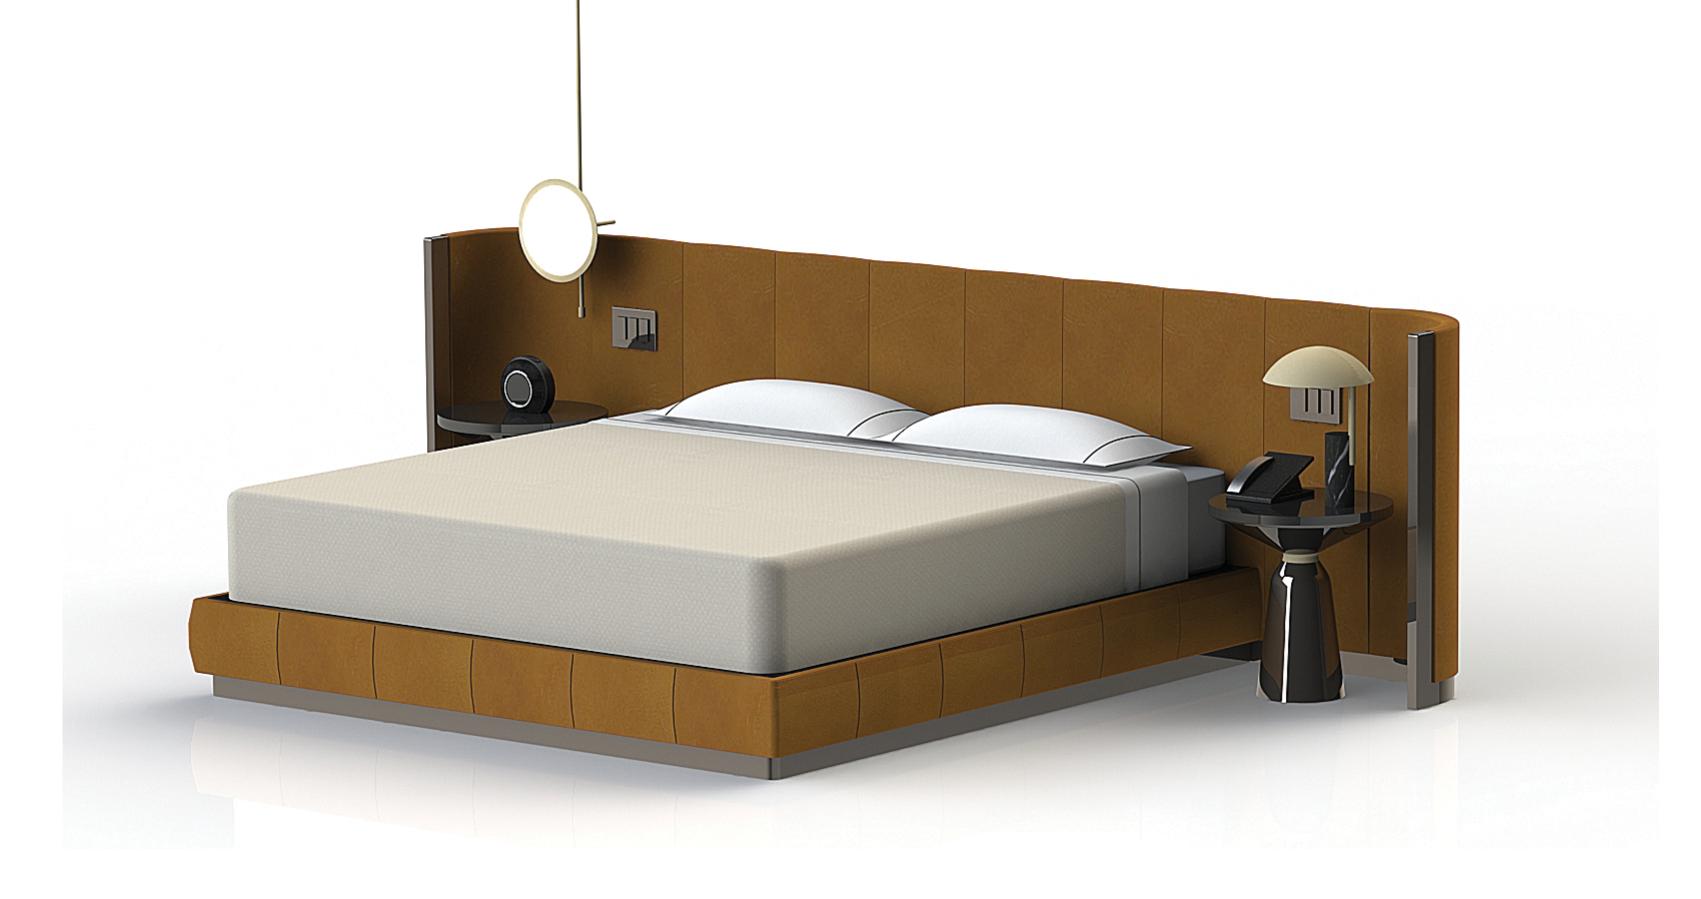

# STANDARD KING FF&E

5

34\_

4 TV CREDENZA & LOUNGE SEATING

BENCH DASSING TO THE TOTAL PROPERTY OF THE T

5

INSET CARPET

SV