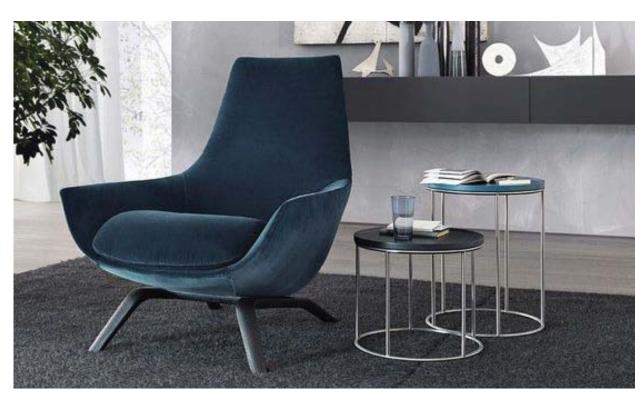

# STANDARD KING FF&E

5

34\_

4 TV CREDENZA & LOUNGE SEATING

BENCH DASSING TO THE TOTAL PROPERTY OF THE T

5

INSET CARPET

SV

# STANDARD KING FF&E

5 DESK & LOUNGE SEATING