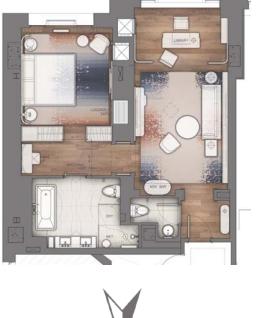

R ELEVATIONS















#### STANDARD KING BEDROOM ELEVATIONS











#### STANDARD KING WASHROOM ELEVATIONS











NORTH ELEVATION

1 HEADBOARD & SOFA



BESCH ONLE DECISION





# STANDARD KING FF&E























5

34\_

4 TV CREDENZA & LOUNGE SEATING



BENCH DASSING TO THE TOTAL PROPERTY OF THE T

5





INSET CARPET







SV

36\_\_\_\_\_

# STANDARD KING FF&E

5 DESK & LOUNGE SEATING







## STANDARD KING FF&E

6 CLOSET CONCEPT













38\_\_\_\_\_\_ PARK HYATT TO











39\_



RONTO S





0 5

### 1-BEDROOM SUITE ELEVATIONS











## 1-BEDROOM SUITE ELEVATIONS











#### 1-BEDROOM SUITE ELEVATIONS













EAST ELEVATION





PARK HYATT TORONTO

SOUTH ELEVATION













WEST ELEVATION

PARK HYATT TORONTO

1 CREDENZA AT ENTRANCE





















#### LIVINGROOM INSET CARPET













51\_\_\_\_\_

N



4 MINI BAR UNIT

















5 WALL PANELS AT LIBRARY AREA













5











BEDROOM INSET CARPET













58\_\_\_\_\_\_ PARK H





















SWTICH (LUTRON)





HYATT TORONTO —

61\_\_\_\_\_\_ PARK H<sup>\</sup>

THANK YOU.