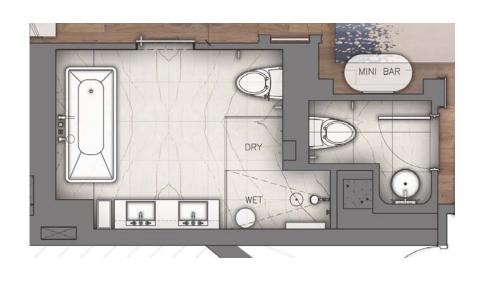

KING FLOOR PLAN





PARK HYATT TORONTO

27\_



#### STANDARD KING FOYER ELEVATIONS















#### STANDARD KING BEDROOM ELEVATIONS











#### STANDARD KING WASHROOM ELEVATIONS











NORTH ELEVATION

1 HEADBOARD & SOFA



BESCH ONLE DECISION





# STANDARD KING FF&E























5

34\_

4 TV CREDENZA & LOUNGE SEATING



BENCH DASSING TO THE TOTAL PROPERTY OF THE T

5





INSET CARPET







SV

36\_\_\_\_\_

# STANDARD KING FF&E

5 DESK & LOUNGE SEATING







## STANDARD KING FF&E

6 CLOSET CONCEPT













38\_\_\_\_\_\_ PARK HYATT TO











39\_



RONTO S





0 5

### 1-BEDROOM SUITE ELEVATIONS











## 1-BEDROOM SUITE ELEVATIONS











#### 1-BEDROOM SUITE ELEVATIONS













EAST ELEVATION





PARK HYATT TORONTO

SOUTH ELEVATION













WEST ELEVATION

PARK HYATT TORONTO

1 CREDENZA AT ENTRANCE





















#### LIVINGROOM INSET CARPET













51\_\_\_\_\_

N



4 MINI BAR UNIT

















5 WALL PANELS AT LIBRARY AREA













5











BEDROOM INSET CARPET













58\_\_\_\_\_\_ PARK H





















SWTICH (LUTRON)





HYATT TORONTO —

61\_\_\_\_\_\_ PARK H<sup>\</sup>

THANK YOU.