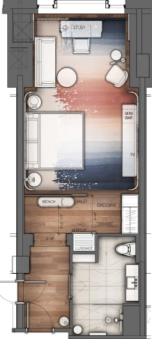

ROOM & SUITE/ BATHING











THOUGHTFUL
PROPORTIONS,

CONTRASTING
LAYERS

# GUESTROOMS FINISHES PALETTE







PARK HYATT TORONTO



#### GUESTROOMS FINISHES PALETTE WITH NOTES

26\_



FF&E FABRIC





AREA RUG CONCEPT

PARK HYATT TORONTO



## STANDARD KING FLOOR PLAN





PARK HYATT TORONTO

27\_



#### STANDARD KING FOYER ELEVATIONS















#### STANDARD KING BEDROOM ELEVATIONS











#### STANDARD KING WASHROOM ELEVATIONS











NORTH ELEVATION

1 HEADBOARD & SOFA



BESCH ONLE DECISION





# STANDARD KING FF&E























5

34\_

4 TV CREDENZA & LOUNGE SEATING



BENCH DASSING TO THE TOTAL PROPERTY OF THE T

5





INSET CARPET







SV

36\_\_\_\_\_

# STANDARD KING FF&E

5 DESK & LOUNGE SEATING







## STANDARD KING FF&E

6 CLOSET CONCEPT













38\_\_\_\_\_\_ PARK HYATT TO











39\_



RONTO S





0 5

### 1-BEDROOM SUITE ELEVATIONS











## 1-BEDROOM SUITE ELEVATIONS











#### 1-BEDROOM SUITE ELEVATIONS













EAST ELEVATION





PARK HYATT TORONTO

SOUTH ELEVATION













WEST ELEVATION

PARK HYATT TORONTO

1 CREDENZA AT ENTRANCE





















#### LIVINGROOM INSET CARPET













51\_\_\_\_\_

N



4 MINI BAR UNIT

















5 WALL PANELS AT LIBRARY AREA













5











BEDROOM INSET CARPET













58\_\_\_\_\_\_ PARK H





















SWTICH (LUTRON)





HYATT TORONTO —

61\_\_\_\_\_\_ PARK H<sup>\</sup>

THANK YOU.