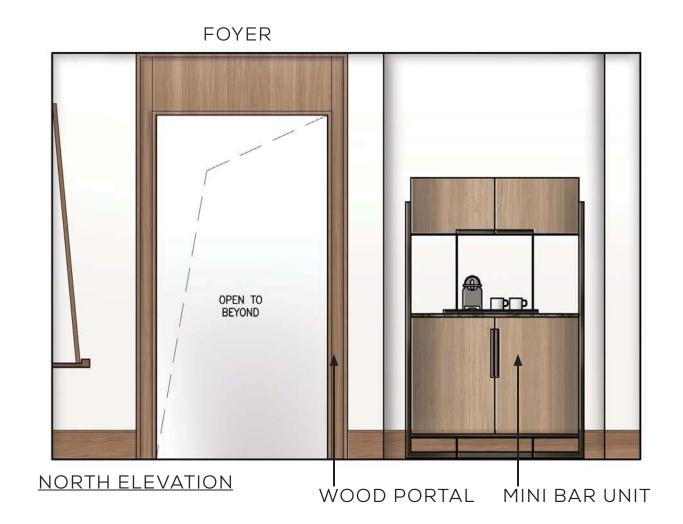

STROOMS FINISHES PALETTE WITH NOTES

26\_



FF&E FABRIC





AREA RUG CONCEPT

PARK HYATT TORONTO



## STANDARD KING FLOOR PLAN





PARK HYATT TORONTO

27\_



#### STANDARD KING FOYER ELEVATIONS















#### STANDARD KING BEDROOM ELEVATIONS











#### STANDARD KING WASHROOM ELEVATIONS











NORTH ELEVATION

1 HEADBOARD & SOFA



BESCH ONLE DECISION





# STANDARD KING FF&E























5

34\_

4 TV CREDENZA & LOUNGE SEATING



BENCH DASSING TO THE TOTAL PROPERTY OF THE T

5





INSET CARPET







SV

36\_\_\_\_\_

# STANDARD KING FF&E

5 DESK & LOUNGE SEATING







## STANDARD KING FF&E

6 CLOSET CONCEPT













38\_\_\_\_\_\_ PARK HYATT TO











39\_



RONTO S





0 5

### 1-BEDROOM SUITE ELEVATIONS











## 1-BEDROOM SUITE ELEVATIONS











#### 1-BEDROOM SUITE ELEVATIONS













EAST ELEVATION





PARK HYATT TORONTO

SOUTH ELEVATION













WEST ELEVATION

PARK HYATT TORONTO

1 CREDENZA AT ENTRANCE





















#### LIVINGROOM INSET CARPET













51\_\_\_\_\_

N



4 MINI BAR UNIT

















5 WALL PANELS AT LIBRARY AREA













5











BEDROOM INSET CARPET













58\_\_\_\_\_\_ PARK H





















SWTICH (LUTRON)





HYATT TORONTO —

61\_\_\_\_\_\_ PARK H<sup>\</sup>

THANK YOU.