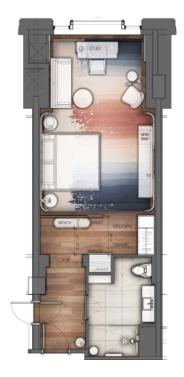

LESS MODERN

VERSATILE

20\_\_\_\_\_\_ PARK HYATT T







CURATED DETAILS RESIDENTIAL-INSPIRED ELEGANT







INTIMATE
SEAMLESS TRANSITION
FUNCTIONAL











SV AVATT TOPONTO



A "HOME AWAY FROM HOME"







PARK HYATT TORONTO



# THE JOURNEY GUESTROOM & SUITE/ BATHING











THOUGHTFUL
PROPORTIONS,

CONTRASTING
LAYERS

# GUESTROOMS FINISHES PALETTE







PARK HYATT TORONTO



#### GUESTROOMS FINISHES PALETTE WITH NOTES

26\_



FF&E FABRIC





AREA RUG CONCEPT

PARK HYATT TORONTO



## STANDARD KING FLOOR PLAN





PARK HYATT TORONTO

27\_



#### STANDARD KING FOYER ELEVATIONS















#### STANDARD KING BEDROOM ELEVATIONS











#### STANDARD KING WASHROOM ELEVATIONS











NORTH ELEVATION

1 HEADBOARD & SOFA



BESCH ONLE DECISION





# STANDARD KING FF&E























5

34\_

4 TV CREDENZA & LOUNGE SEATING



BENCH DASSING TO THE TOTAL PROPERTY OF THE T

5





INSET CARPET







SV

36\_\_\_\_\_

# STANDARD KING FF&E

5 DESK & LOUNGE SEATING







## STANDARD KING FF&E

6 CLOSET CONCEPT













38\_\_\_\_\_\_ PARK HYATT TO











39\_



RONTO S





0 5

### 1-BEDROOM SUITE ELEVATIONS











## 1-BEDROOM SUITE ELEVATIONS











#### 1-BEDROOM SUITE ELEVATIONS













EAST ELEVATION





PARK HYATT TORONTO

SOUTH ELEVATION













WEST ELEVATION

PARK HYATT TORONTO

1 CREDENZA AT ENTRANCE





















#### LIVINGROOM INSET CARPET













51\_\_\_\_\_

N



4 MINI BAR UNIT

















5 WALL PANELS AT LIBRARY AREA













5











BEDROOM INSET CARPET













58\_\_\_\_\_\