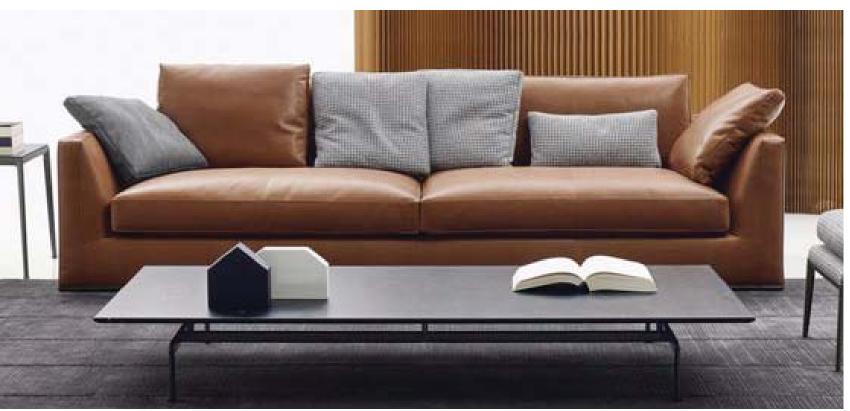

# STANDARD KING FF&E

5

34\_

4 TV CREDENZA & LOUNGE SEATING

BENCH DASSING TO THE TOTAL PROPERTY OF THE T

5

INSET CARPET

SV