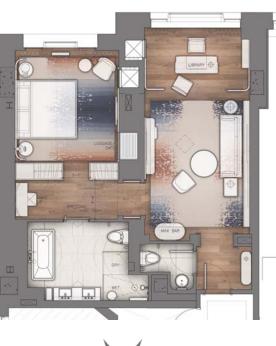

&E FABRIC





AREA RUG CONCEPT

PARK HYATT TORONTO



## STANDARD KING FLOOR PLAN





PARK HYATT TORONTO

27\_



#### STANDARD KING FOYER ELEVATIONS















#### STANDARD KING BEDROOM ELEVATIONS











#### STANDARD KING WASHROOM ELEVATIONS











NORTH ELEVATION

1 HEADBOARD & SOFA



BESCH ONLE DECISION





# STANDARD KING FF&E























5

34\_

4 TV CREDENZA & LOUNGE SEATING



BENCH DASSING TO THE TOTAL PROPERTY OF THE T

5





INSET CARPET







SV

36\_\_\_\_\_

# STANDARD KING FF&E

5 DESK & LOUNGE SEATING







## STANDARD KING FF&E

6 CLOSET CONCEPT













38\_\_\_\_\_\_ PARK HYATT TO











39\_



RONTO S





0 5

### 1-BEDROOM SUITE ELEVATIONS











## 1-BEDROOM SUITE ELEVATIONS











#### 1-BEDROOM SUITE ELEVATIONS













EAST ELEVATION





PARK HYATT TORONTO

SOUTH ELEVATION













WEST ELEVATION

PARK HYATT TORONTO

1 CREDENZA AT ENTRANCE





















#### LIVINGROOM INSET CARPET













51\_\_\_\_\_

N



4 MINI BAR UNIT

















5 WALL PANELS AT LIBRARY AREA













5











BEDROOM INSET CARPET













58\_\_\_\_\_\_ PARK H





















SWTICH (LUTRON)





HYATT TORONTO —

61\_\_\_\_\_\_ PARK H<sup>\</sup>

THANK YOU.