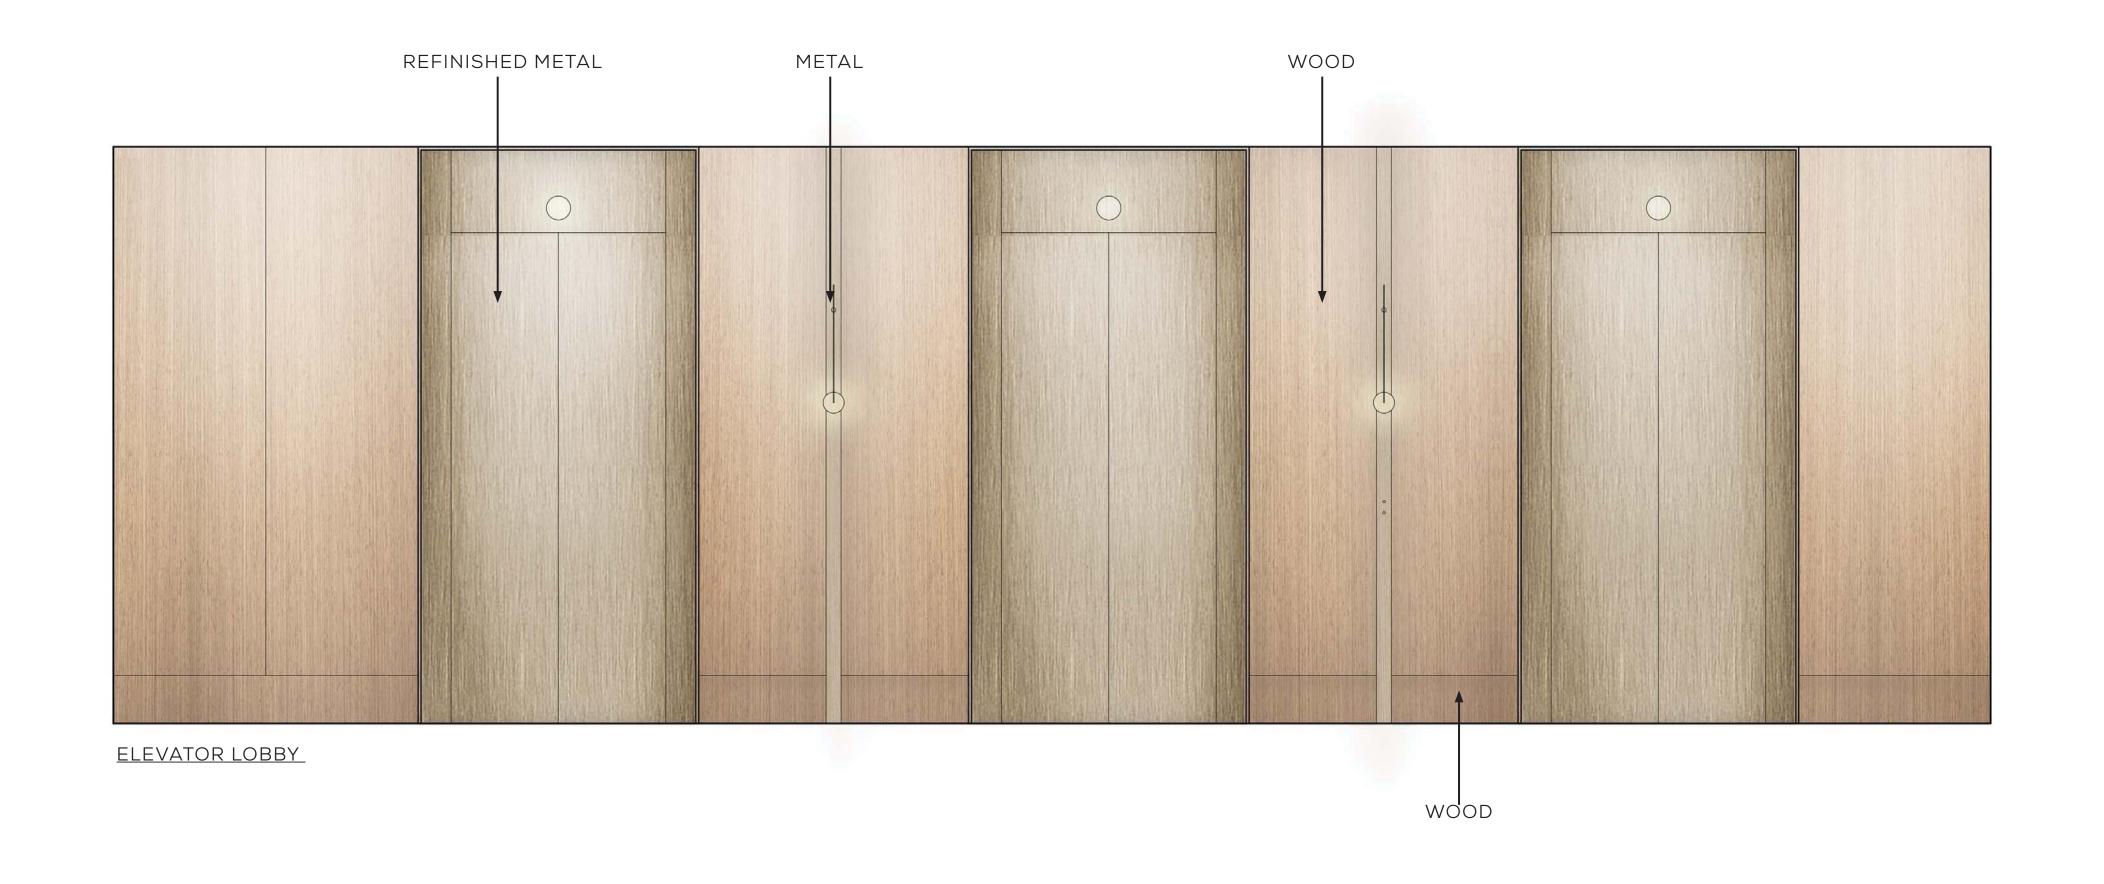

#### CORRIDOR FINISHES PALETTE

CARPET PATTERN

CARPET POMS

HYATT TORONTO \_\_\_\_

WOOD PANEL/ PORTAL

PAINTED WALL/ BASE/ DOOR

WALLCOVERING/ WOOD BASE