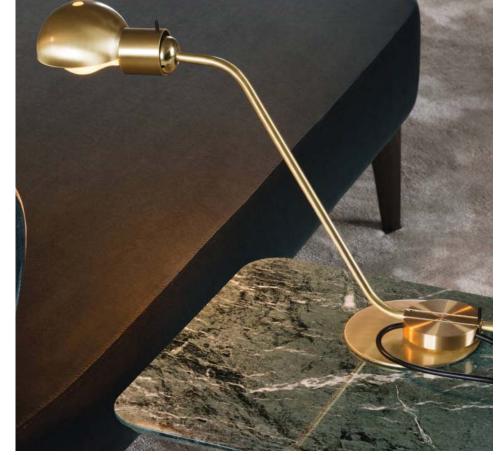

# STANDARD KING FF&E

5

34\_

4 TV CREDENZA & LOUNGE SEATING

BENCH DASSING TO THE TOTAL PROPERTY OF THE T

5

INSET CARPET

SV