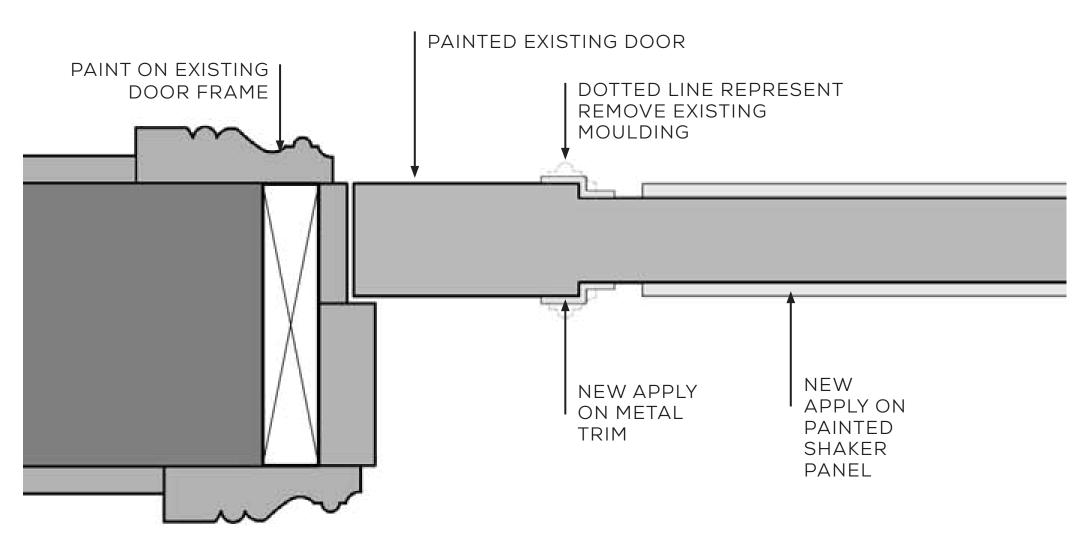

## CORRIDOR DETAILS

NEW PLASTER MOULDING PROFILE

MODIFY ON EXISTING DOOR PROFILE

16 -

EXISTING CEILING

CEILING CONCEPT IMAGE

EXISTING DOOR

PARK HYATT TORONTO