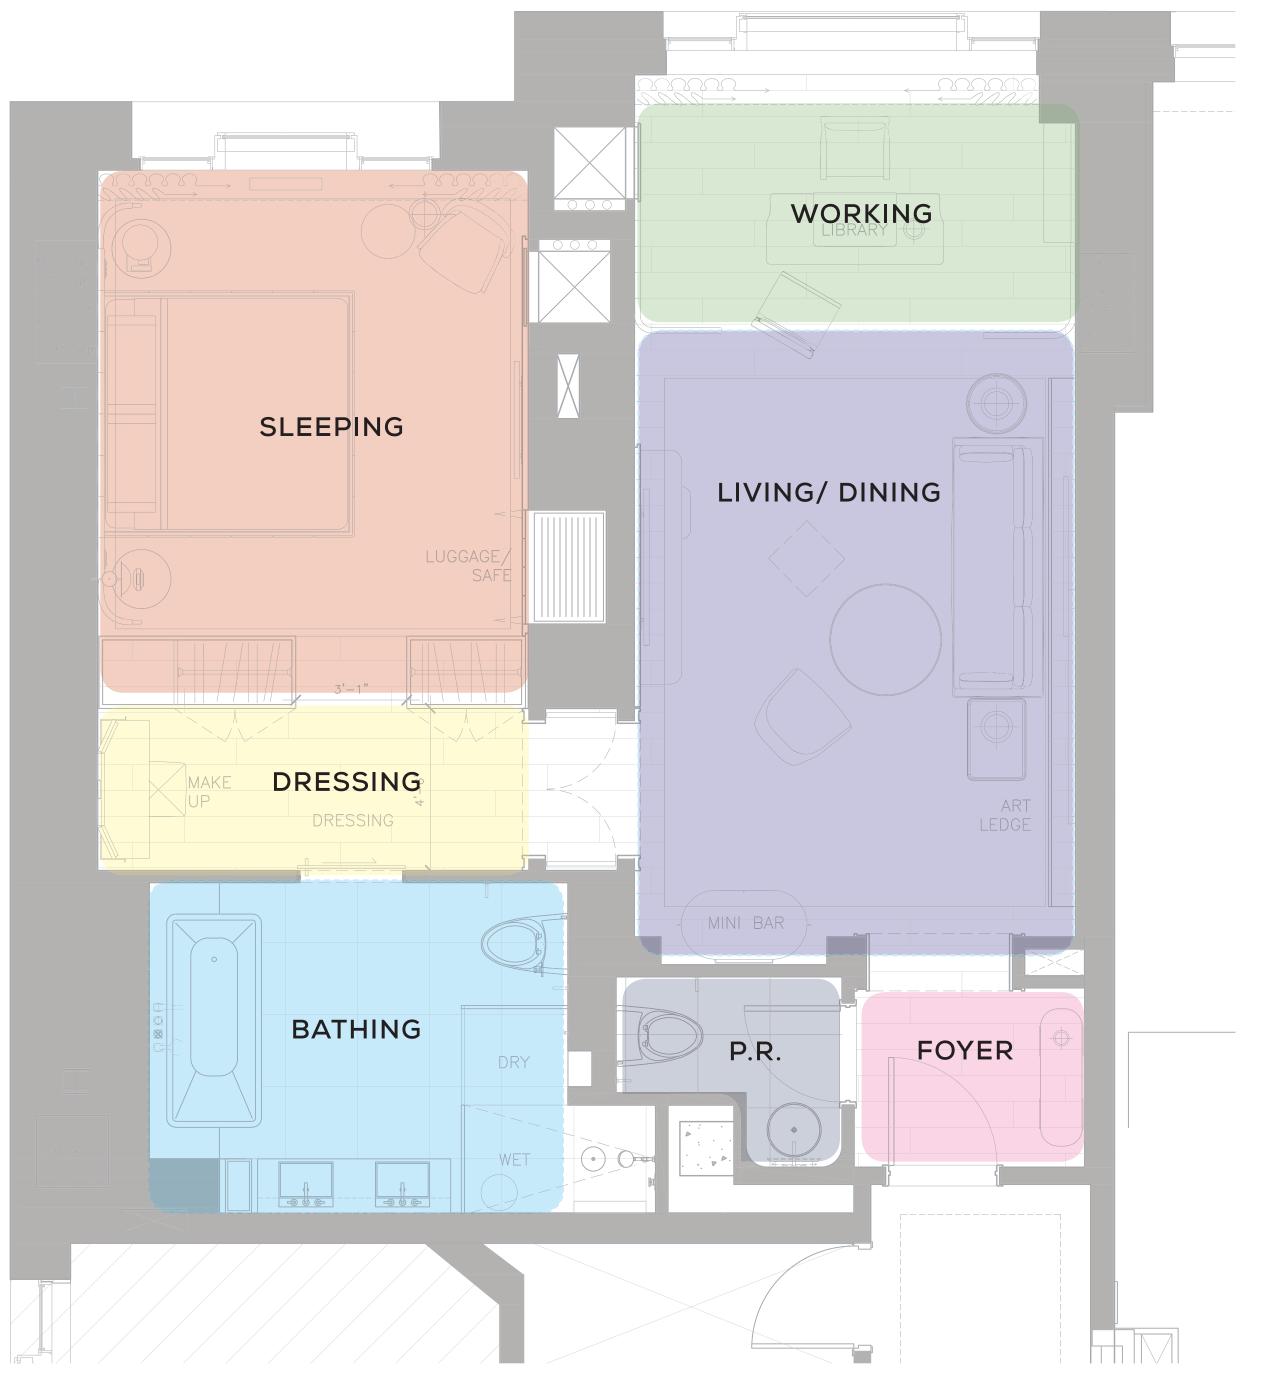

# THE JOURNEY GUESTROOM / FOYER

SV

REFINED LUXURY

COMFORT

GATHERING

YATT TORONTO \_\_\_\_

RESIDENTIAL RICHNESS

BOLD & FUNCTIONAL

LOCALLY INSPIRED

SOPHISTICATION

TIMELESS MODERN

VERSATILE

20\_\_\_\_\_\_ PARK HYATT T

CURATED DETAILS RESIDENTIAL-INSPIRED ELEGANT

INTIMATE
SEAMLESS TRANSITION
FUNCTIONAL

SV AVATT TOPONTO

A "HOME AWAY FROM HOME"

PARK HYATT TORONTO

# THE JOURNEY GUESTROOM & SUITE/ BATHING

THOUGHTFUL
PROPORTIONS,

CONTRASTING
LAYERS