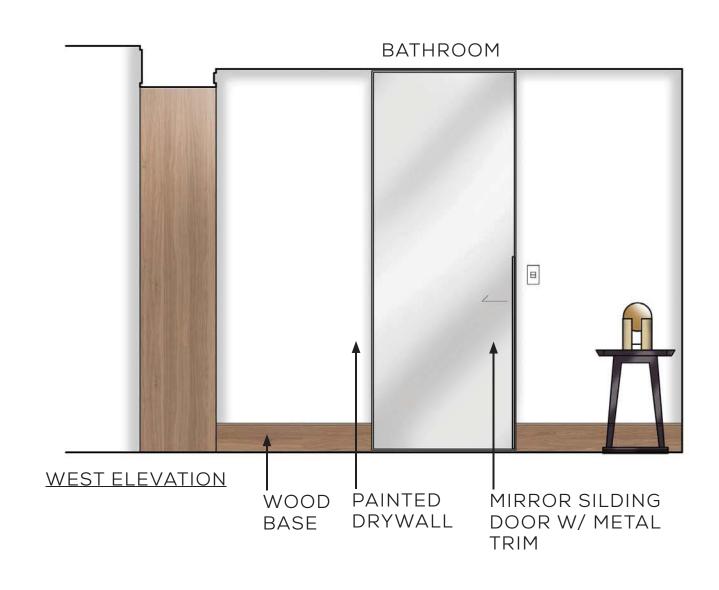

#### STANDARD KING WASHROOM ELEVATIONS

NORTH ELEVATION

1 HEADBOARD & SOFA

BESCH ONLE DECISION