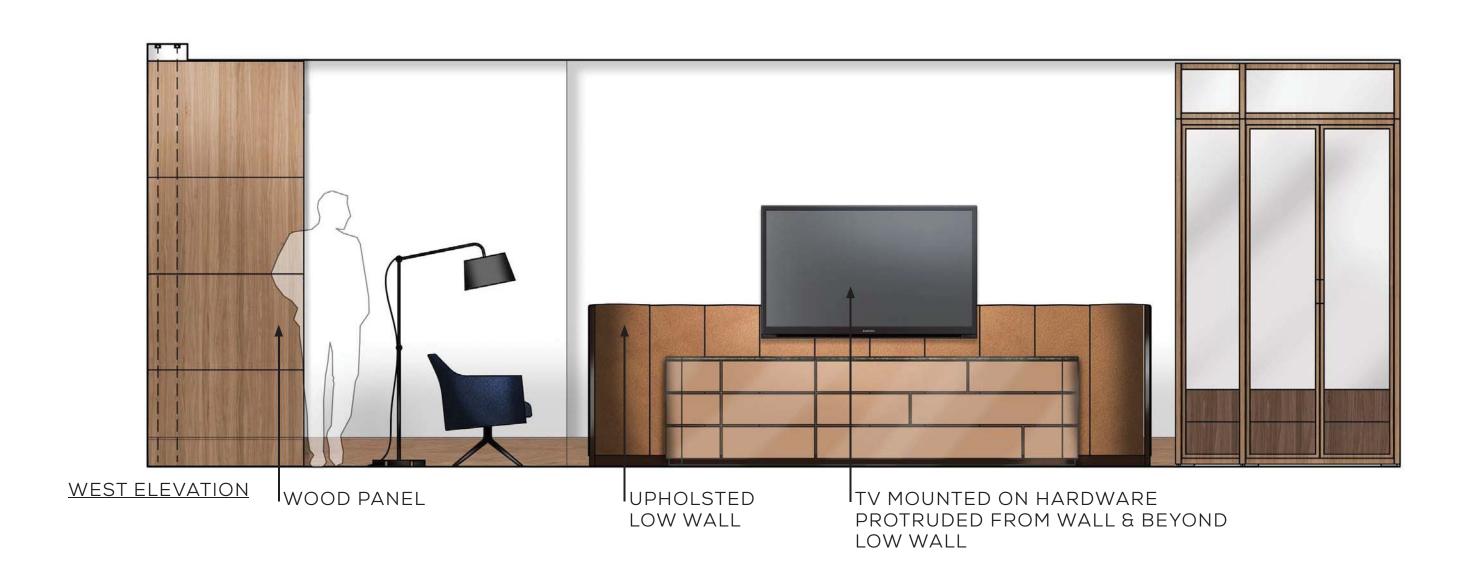

#### STANDARD KING BEDROOM ELEVATIONS

# STANDARD KING FF&E

5

34\_

4 TV CREDENZA & LOUNGE SEATING

BENCH DASSING TO THE TOTAL PROPERTY OF THE T

5

INSET CARPET

SV