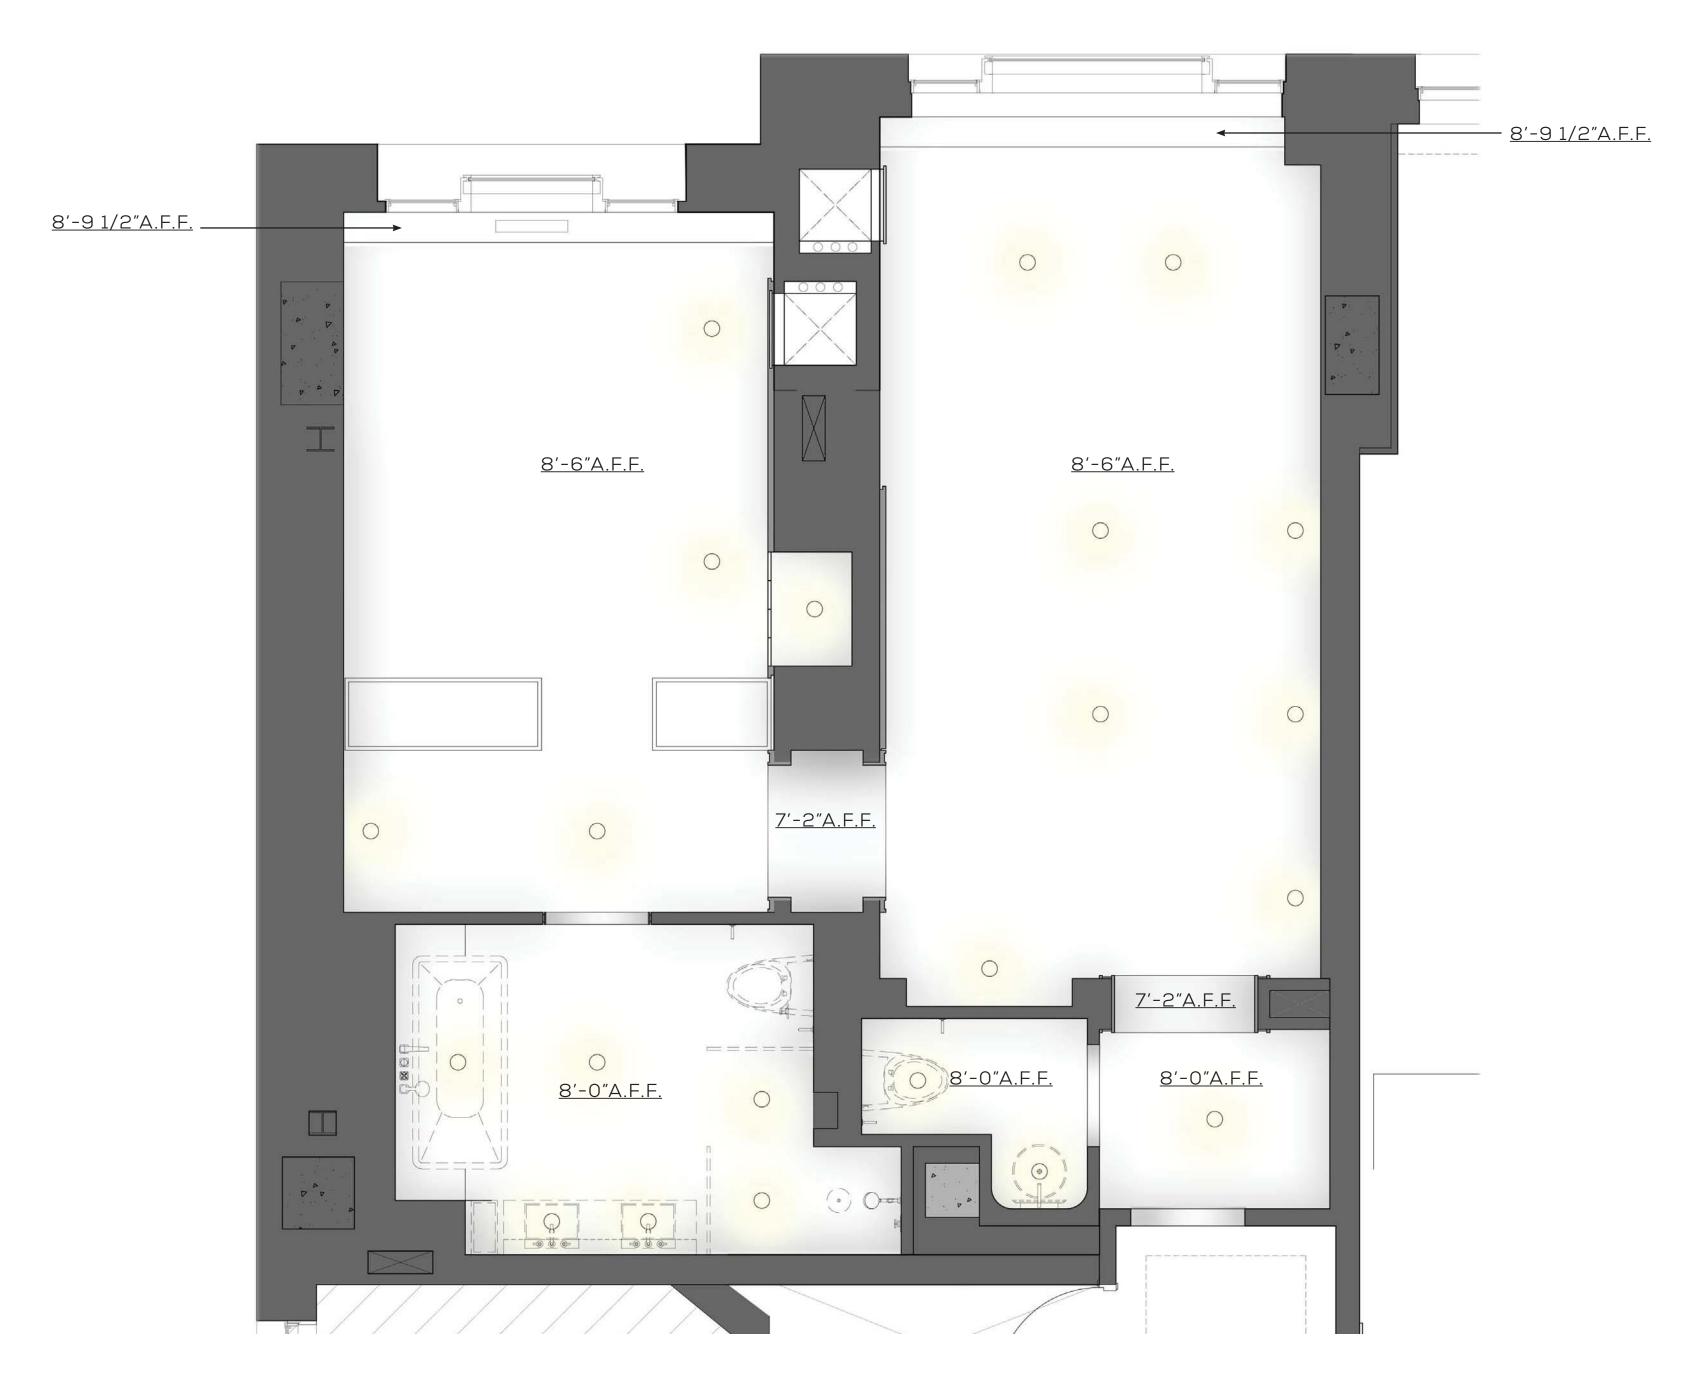

TING
LAYERS

# GUESTROOMS FINISHES PALETTE







PARK HYATT TORONTO



#### GUESTROOMS FINISHES PALETTE WITH NOTES

26\_



FF&E FABRIC





AREA RUG CONCEPT

PARK HYATT TORONTO



## STANDARD KING FLOOR PLAN





PARK HYATT TORONTO

27\_



#### STANDARD KING FOYER ELEVATIONS















#### STANDARD KING BEDROOM ELEVATIONS











#### STANDARD KING WASHROOM ELEVATIONS











NORTH ELEVATION

1 HEADBOARD & SOFA



BESCH ONLE DECISION





# STANDARD KING FF&E























5

34\_

4 TV CREDENZA & LOUNGE SEATING



BENCH DASSING TO THE TOTAL PROPERTY OF THE T

5





INSET CARPET







SV

36\_\_\_\_\_

# STANDARD KING FF&E

5 DESK & LOUNGE SEATING







## STANDARD KING FF&E

6 CLOSET CONCEPT













38\_\_\_\_\_\_ PARK HYATT TO











39\_



RONTO S





0 5

### 1-BEDROOM SUITE ELEVATIONS











## 1-BEDROOM SUITE ELEVATIONS











#### 1-BEDROOM SUITE ELEVATIONS













EAST ELEVATION





PARK HYATT TORONTO

SOUTH ELEVATION













WEST ELEVATION

PARK HYATT TORONTO

1 CREDENZA AT ENTRANCE





















#### LIVINGROOM INSET CARPET













51\_\_\_\_\_

N



4 MINI BAR UNIT

















5 WALL PANELS AT LIBRARY AREA













5











BEDROOM INSET CARPET













58\_\_\_\_\_\_ PARK H





















SWTICH (LUTRON)





HYATT TORONTO —

61\_\_\_\_\_\_ PARK H<sup>\</sup>

THANK YOU.