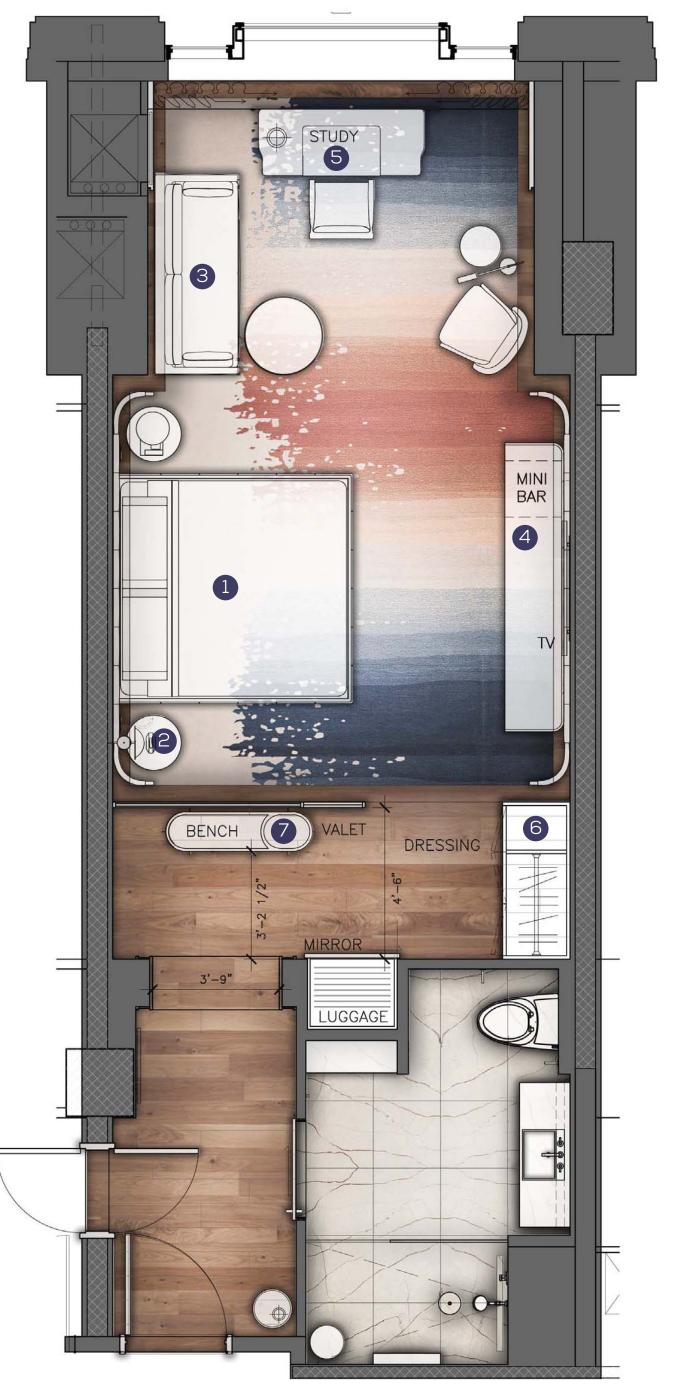

## STANDARD KING FLOOR PLAN

PARK HYATT TORONTO

27\_

# STANDARD KING FF&E

5

34\_

4 TV CREDENZA & LOUNGE SEATING

BENCH DASSING TO THE TOTAL PROPERTY OF THE T

5

INSET CARPET

SV

# STANDARD KING FF&E

5 DESK & LOUNGE SEATING

## STANDARD KING FF&E

6 CLOSET CONCEPT

38\_\_\_\_\_\_ PARK HYATT TO

39\_

RONTO S

0 5