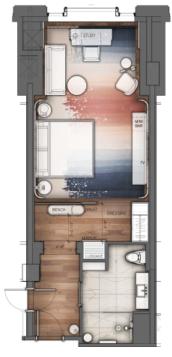

L
PROPORTIONS,

CONTRASTING
LAYERS

# GUESTROOMS FINISHES PALETTE







PARK HYATT TORONTO



#### GUESTROOMS FINISHES PALETTE WITH NOTES

26\_



FF&E FABRIC





AREA RUG CONCEPT

PARK HYATT TORONTO



## STANDARD KING FLOOR PLAN





PARK HYATT TORONTO

27\_



#### STANDARD KING FOYER ELEVATIONS















#### STANDARD KING BEDROOM ELEVATIONS











#### STANDARD KING WASHROOM ELEVATIONS











NORTH ELEVATION

1 HEADBOARD & SOFA



BESCH ONLE DECISION





# STANDARD KING FF&E























5

34\_

4 TV CREDENZA & LOUNGE SEATING



BENCH DASSING TO THE TOTAL PROPERTY OF THE T

5





INSET CARPET







SV

36\_\_\_\_\_

# STANDARD KING FF&E

5 DESK & LOUNGE SEATING







## STANDARD KING FF&E

6 CLOSET CONCEPT













38\_\_\_\_\_\_ PARK HYATT TO











39\_



RONTO S





0 5

### 1-BEDROOM SUITE ELEVATIONS











## 1-BEDROOM SUITE ELEVATIONS











#### 1-BEDROOM SUITE ELEVATIONS













EAST ELEVATION





PARK HYATT TORONTO

SOUTH ELEVATION













WEST ELEVATION

PARK HYATT TORONTO

1 CREDENZA AT ENTRANCE





















#### LIVINGROOM INSET CARPET













51\_\_\_\_\_

N



4 MINI BAR UNIT

















5 WALL PANELS AT LIBRARY AREA













5











BEDROOM INSET CARPET













58\_\_\_\_\_\_ PARK H





















SWTICH (LUTRON)





HYATT TORONTO —

61\_\_\_\_\_\_ PARK H<sup>\</sup>

THANK YOU.