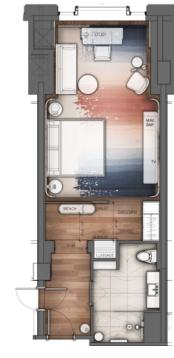

SATILE

20\_\_\_\_\_\_ PARK HYATT T







CURATED DETAILS RESIDENTIAL-INSPIRED ELEGANT







INTIMATE
SEAMLESS TRANSITION
FUNCTIONAL











SV AVATT TOPONTO



A "HOME AWAY FROM HOME"







PARK HYATT TORONTO



# THE JOURNEY GUESTROOM & SUITE/ BATHING











THOUGHTFUL
PROPORTIONS,

CONTRASTING
LAYERS

# GUESTROOMS FINISHES PALETTE







PARK HYATT TORONTO



#### GUESTROOMS FINISHES PALETTE WITH NOTES

26\_



FF&E FABRIC





AREA RUG CONCEPT

PARK HYATT TORONTO



## STANDARD KING FLOOR PLAN





PARK HYATT TORONTO

27\_



#### STANDARD KING FOYER ELEVATIONS















#### STANDARD KING BEDROOM ELEVATIONS











#### STANDARD KING WASHROOM ELEVATIONS











NORTH ELEVATION

1 HEADBOARD & SOFA



BESCH ONLE DECISION





# STANDARD KING FF&E























5

34\_

4 TV CREDENZA & LOUNGE SEATING



BENCH DASSING TO THE TOTAL PROPERTY OF THE T

5





INSET CARPET







SV

36\_\_\_\_\_

# STANDARD KING FF&E

5 DESK & LOUNGE SEATING







## STANDARD KING FF&E

6 CLOSET CONCEPT













38\_\_\_\_\_\_ PARK HYATT TO











39\_



RONTO S





0 5

### 1-BEDROOM SUITE ELEVATIONS











## 1-BEDROOM SUITE ELEVATIONS











#### 1-BEDROOM SUITE ELEVATIONS













EAST ELEVATION





PARK HYATT TORONTO

SOUTH ELEVATION













WEST ELEVATION

PARK HYATT TORONTO

1 CREDENZA AT ENTRANCE





















#### LIVINGROOM INSET CARPET













51\_\_\_\_\_

N



4 MINI BAR UNIT

















5 WALL PANELS AT LIBRARY AREA













5











BEDROOM INSET CARPET













58\_\_\_\_\_\_ PARK H