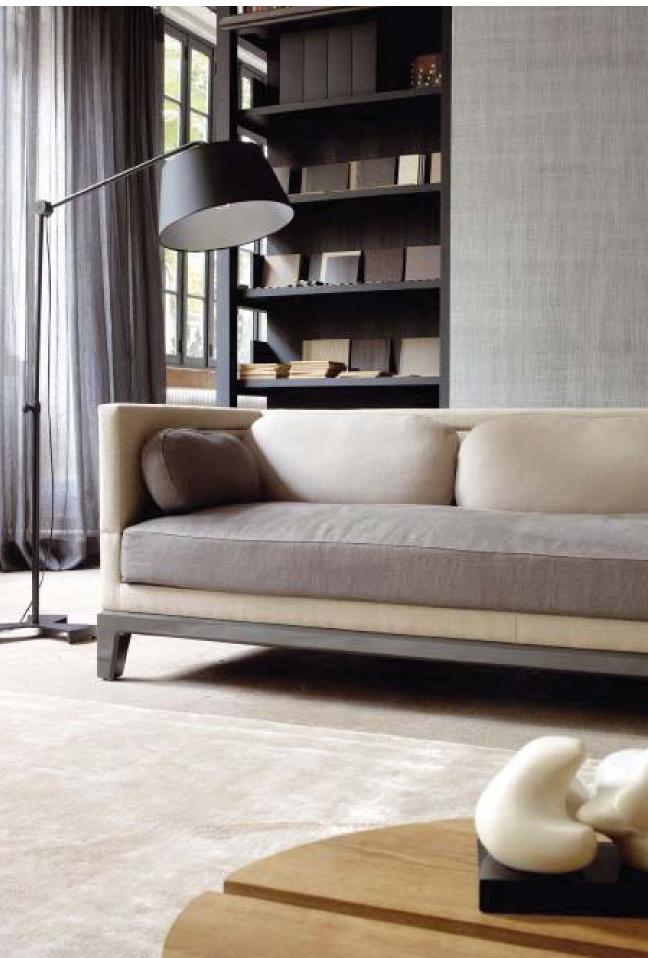

# STANDARD KING FF&E

5

34\_

4 TV CREDENZA & LOUNGE SEATING

BENCH DASSING TO THE TOTAL PROPERTY OF THE T

5

INSET CARPET

SV