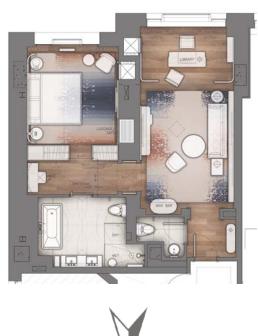

LEVATIONS











#### STANDARD KING WASHROOM ELEVATIONS











NORTH ELEVATION

1 HEADBOARD & SOFA



BESCH ONLE DECISION





# STANDARD KING FF&E























5

34\_

4 TV CREDENZA & LOUNGE SEATING



BENCH DASSING TO THE TOTAL PROPERTY OF THE T

5





INSET CARPET







SV

36\_\_\_\_\_

# STANDARD KING FF&E

5 DESK & LOUNGE SEATING







## STANDARD KING FF&E

6 CLOSET CONCEPT













38\_\_\_\_\_\_ PARK HYATT TO











39\_



RONTO S





0 5

### 1-BEDROOM SUITE ELEVATIONS











## 1-BEDROOM SUITE ELEVATIONS











#### 1-BEDROOM SUITE ELEVATIONS













EAST ELEVATION





PARK HYATT TORONTO

SOUTH ELEVATION













WEST ELEVATION

PARK HYATT TORONTO

1 CREDENZA AT ENTRANCE





















#### LIVINGROOM INSET CARPET













51\_\_\_\_\_

N



4 MINI BAR UNIT

















5 WALL PANELS AT LIBRARY AREA













5











BEDROOM INSET CARPET













58\_\_\_\_\_\_ PARK H





















SWTICH (LUTRON)





HYATT TORONTO —

61\_\_\_\_\_\_ PARK H<sup>\</sup>

THANK YOU.