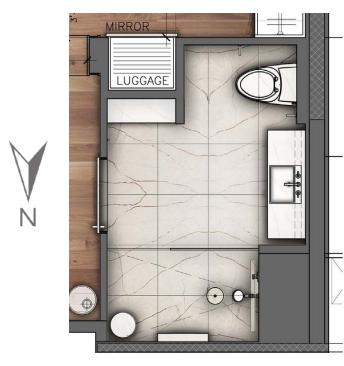

IDENTIAL RICHNESS

BOLD & FUNCTIONAL

LOCALLY INSPIRED























SOPHISTICATION

TIMELESS MODERN

VERSATILE

20\_\_\_\_\_\_ PARK HYATT T







CURATED DETAILS RESIDENTIAL-INSPIRED ELEGANT







INTIMATE
SEAMLESS TRANSITION
FUNCTIONAL











SV AVATT TOPONTO



A "HOME AWAY FROM HOME"







PARK HYATT TORONTO



# THE JOURNEY GUESTROOM & SUITE/ BATHING











THOUGHTFUL
PROPORTIONS,

CONTRASTING
LAYERS

# GUESTROOMS FINISHES PALETTE







PARK HYATT TORONTO



#### GUESTROOMS FINISHES PALETTE WITH NOTES

26\_



FF&E FABRIC





AREA RUG CONCEPT

PARK HYATT TORONTO



## STANDARD KING FLOOR PLAN





PARK HYATT TORONTO

27\_



#### STANDARD KING FOYER ELEVATIONS















#### STANDARD KING BEDROOM ELEVATIONS











#### STANDARD KING WASHROOM ELEVATIONS











NORTH ELEVATION

1 HEADBOARD & SOFA



BESCH ONLE DECISION





# STANDARD KING FF&E























5

34\_

4 TV CREDENZA & LOUNGE SEATING



BENCH DASSING TO THE TOTAL PROPERTY OF THE T

5





INSET CARPET







SV

36\_\_\_\_\_

# STANDARD KING FF&E

5 DESK & LOUNGE SEATING







## STANDARD KING FF&E

6 CLOSET CONCEPT













38\_\_\_\_\_\_ PARK HYATT TO











39\_



RONTO S





0 5

### 1-BEDROOM SUITE ELEVATIONS











## 1-BEDROOM SUITE ELEVATIONS











#### 1-BEDROOM SUITE ELEVATIONS













EAST ELEVATION





PARK HYATT TORONTO

SOUTH ELEVATION













WEST ELEVATION

PARK HYATT TORONTO

1 CREDENZA AT ENTRANCE





















#### LIVINGROOM INSET CARPET













51\_\_\_\_\_

N



4 MINI BAR UNIT

















5 WAL