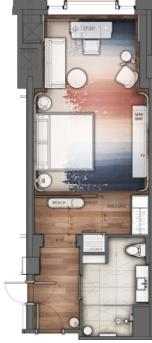

E"







PARK HYATT TORONTO



# THE JOURNEY GUESTROOM & SUITE/ BATHING











THOUGHTFUL
PROPORTIONS,

CONTRASTING
LAYERS

# GUESTROOMS FINISHES PALETTE







PARK HYATT TORONTO



#### GUESTROOMS FINISHES PALETTE WITH NOTES

26\_



FF&E FABRIC





AREA RUG CONCEPT

PARK HYATT TORONTO



## STANDARD KING FLOOR PLAN





PARK HYATT TORONTO

27\_



#### STANDARD KING FOYER ELEVATIONS















#### STANDARD KING BEDROOM ELEVATIONS











#### STANDARD KING WASHROOM ELEVATIONS











NORTH ELEVATION

1 HEADBOARD & SOFA



BESCH ONLE DECISION





# STANDARD KING FF&E























5

34\_

4 TV CREDENZA & LOUNGE SEATING



BENCH DASSING TO THE TOTAL PROPERTY OF THE T

5





INSET CARPET







SV

36\_\_\_\_\_

# STANDARD KING FF&E

5 DESK & LOUNGE SEATING







## STANDARD KING FF&E

6 CLOSET CONCEPT













38\_\_\_\_\_\_ PARK HYATT TO











39\_



RONTO S





0 5

### 1-BEDROOM SUITE ELEVATIONS











## 1-BEDROOM SUITE ELEVATIONS











#### 1-BEDROOM SUITE ELEVATIONS













EAST ELEVATION





PARK HYATT TORONTO

SOUTH ELEVATION













WEST ELEVATION

PARK HYATT TORONTO

1 CREDENZA AT ENTRANCE





















#### LIVINGROOM INSET CARPET













51\_\_\_\_\_

N



4 MINI BAR UNIT

















5 WALL PANELS AT LIBRARY AREA













5











BEDROOM INSET CARPET













58\_\_\_\_\_\_ PARK H





















SWTICH (LUTRON)





HYATT TORONTO —

61\_\_\_\_\_\_ PARK H<sup>\</sup>

THANK YOU.