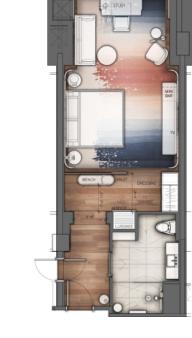

TROOM / FOYER



SV









REFINED LUXURY

COMFORT

GATHERING





YATT TORONTO \_\_\_\_



RESIDENTIAL RICHNESS

BOLD & FUNCTIONAL

LOCALLY INSPIRED























SOPHISTICATION

TIMELESS MODERN

VERSATILE

20\_\_\_\_\_\_ PARK HYATT T







CURATED DETAILS RESIDENTIAL-INSPIRED ELEGANT







INTIMATE
SEAMLESS TRANSITION
FUNCTIONAL











SV AVATT TOPONTO



A "HOME AWAY FROM HOME"







PARK HYATT TORONTO



# THE JOURNEY GUESTROOM & SUITE/ BATHING











THOUGHTFUL
PROPORTIONS,

CONTRASTING
LAYERS

# GUESTROOMS FINISHES PALETTE







PARK HYATT TORONTO



#### GUESTROOMS FINISHES PALETTE WITH NOTES

26\_



FF&E FABRIC





AREA RUG CONCEPT

PARK HYATT TORONTO



## STANDARD KING FLOOR PLAN





PARK HYATT TORONTO

27\_



#### STANDARD KING FOYER ELEVATIONS















#### STANDARD KING BEDROOM ELEVATIONS











#### STANDARD KING WASHROOM ELEVATIONS











NORTH ELEVATION

1 HEADBOARD & SOFA



BESCH ONLE DECISION





# STANDARD KING FF&E























5

34\_

4 TV CREDENZA & LOUNGE SEATING



BENCH DASSING TO THE TOTAL PROPERTY OF THE T

5





INSET CARPET







SV

36\_\_\_\_\_

# STANDARD KING FF&E

5 DESK & LOUNGE SEATING







## STANDARD KING FF&E

6 CLOSET CONCEPT













38\_\_\_\_\_\_ PARK HYATT TO











39\_



RONTO S





0 5

### 1-BEDROOM SUITE ELEVATIONS











## 1-BEDROOM SUITE ELEVATIONS











#### 1-BEDROOM SUITE ELEVATIONS













EAST ELEVATION





PARK HYATT TORONTO

SOUTH ELEVATION













WEST ELEVATION

PARK HYATT TORONTO

1 CREDENZA AT ENTRANCE





















##