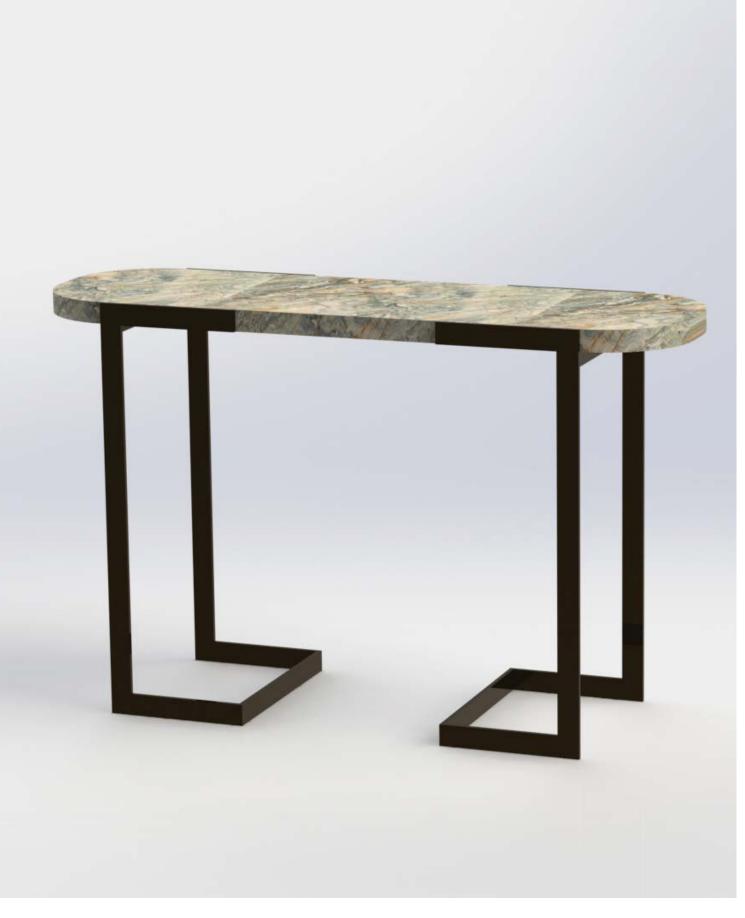

#### LIVINGROOM INSET CARPET

51\_\_\_\_\_

N

4 MINI BAR UNIT

5 WALL PANELS AT LIBRARY AREA

5

BEDROOM INSET CARPET

58\_\_\_\_\_\_ PARK H