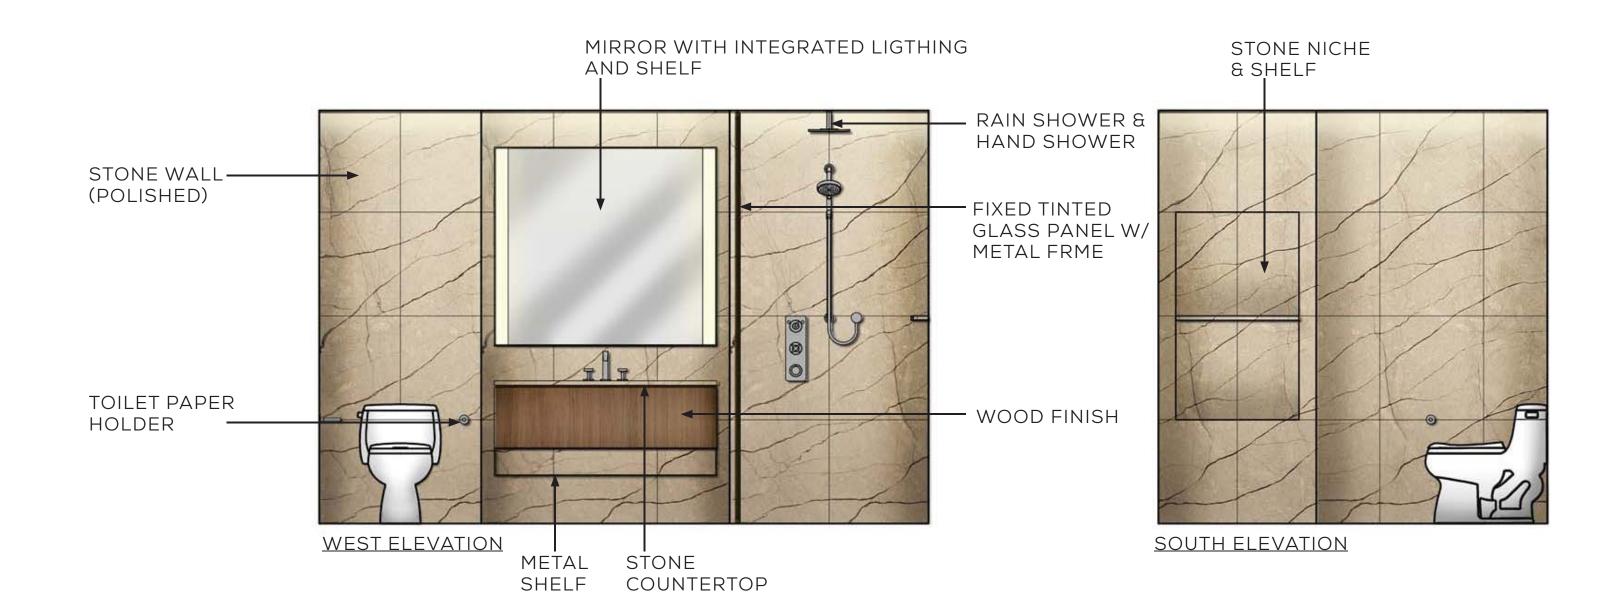

#### STANDARD KING WASHROOM ELEVATIONS

NORTH ELEVATION

1 HEADBOARD & SOFA

BESCH ONLE DECISION