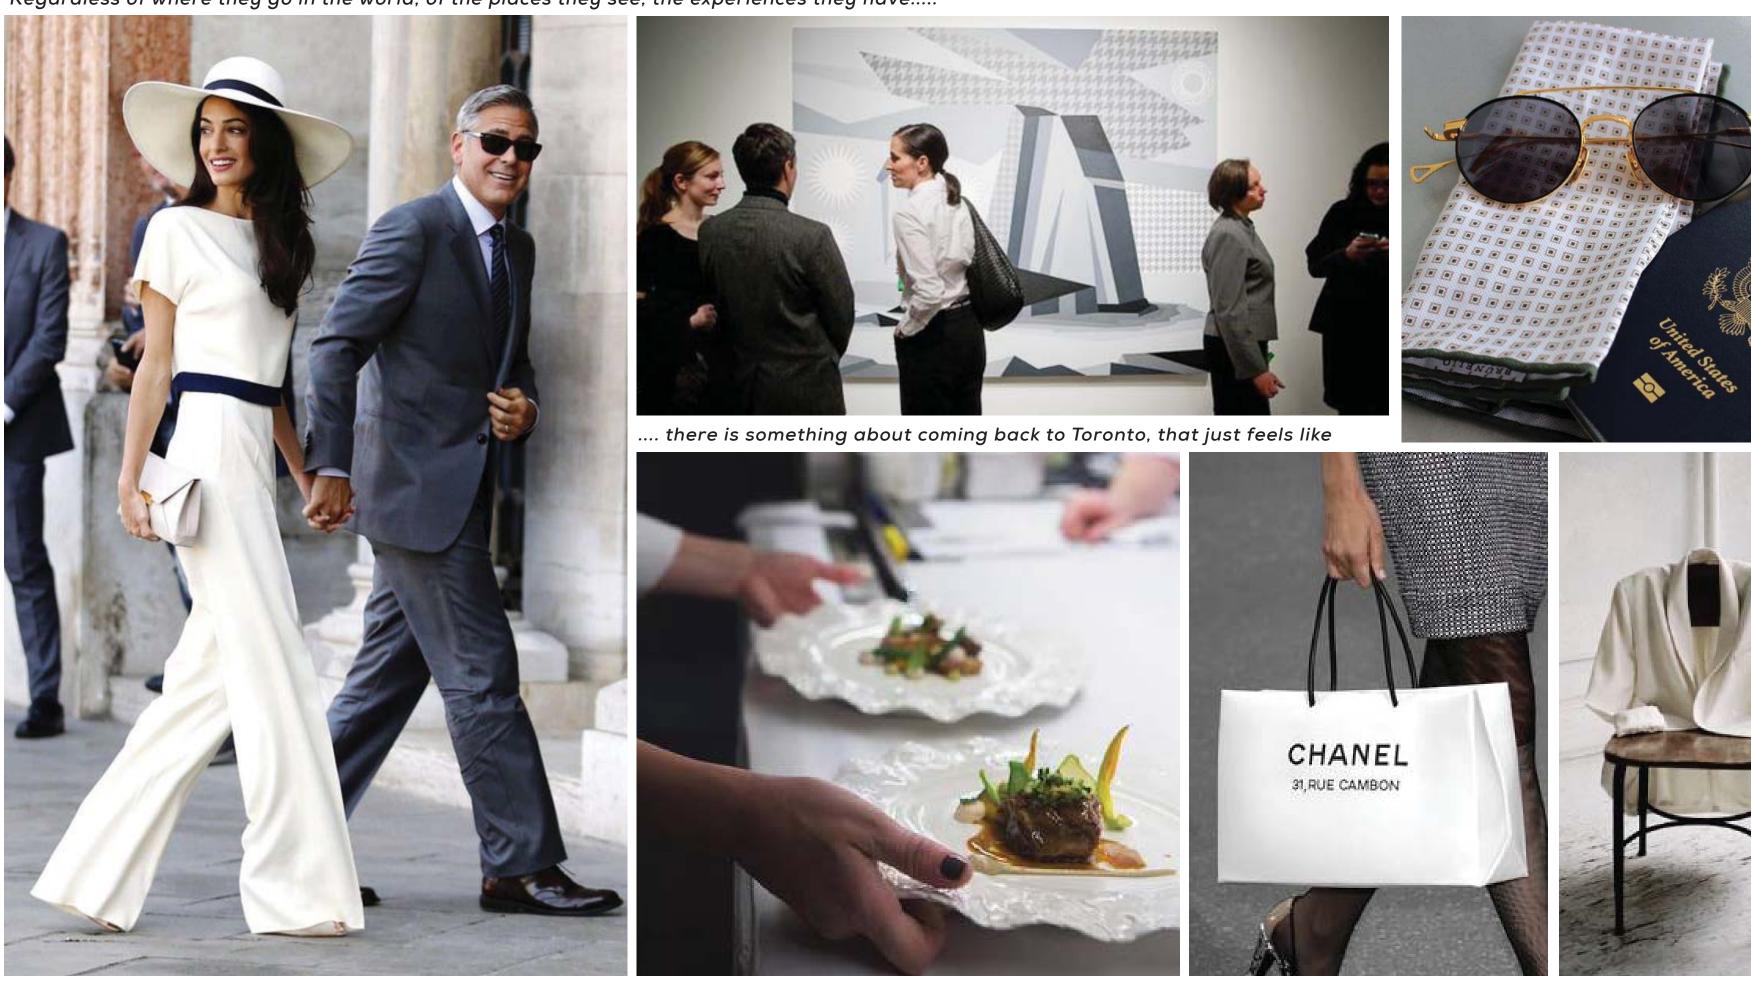

Regardless of where they go in the world, of the places they see, the experiences they have.....

SV

Warm woods are layered with curated Canadian art and soft residential lighting to create calm and intimate experiences