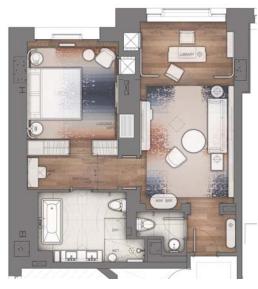

EADBOARD & SOFA



BESCH ONLE DECISION





# STANDARD KING FF&E























5

34\_

4 TV CREDENZA & LOUNGE SEATING



BENCH DASSING TO THE TOTAL PROPERTY OF THE T

5





INSET CARPET







SV

36\_\_\_\_\_

# STANDARD KING FF&E

5 DESK & LOUNGE SEATING







## STANDARD KING FF&E

6 CLOSET CONCEPT













38\_\_\_\_\_\_ PARK HYATT TO











39\_



RONTO S





0 5

### 1-BEDROOM SUITE ELEVATIONS











## 1-BEDROOM SUITE ELEVATIONS











#### 1-BEDROOM SUITE ELEVATIONS













EAST ELEVATION





PARK HYATT TORONTO

SOUTH ELEVATION













WEST ELEVATION

PARK HYATT TORONTO

1 CREDENZA AT ENTRANCE





















#### LIVINGROOM INSET CARPET













51\_\_\_\_\_

N



4 MINI BAR UNIT

















5 WALL PANELS AT LIBRARY AREA













5











BEDROOM INSET CARPET













58\_\_\_\_\_\_ PARK H





















SWTICH (LUTRON)





HYATT TORONTO —

61\_\_\_\_\_\_ PARK H<sup>\</sup>

THANK YOU.