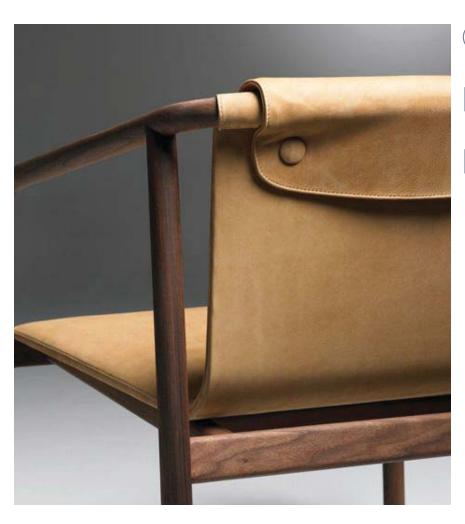

# STANDARD KING FF&E

5

34\_

4 TV CREDENZA & LOUNGE SEATING

BENCH DASSING TO THE TOTAL PROPERTY OF THE T

5

INSET CARPET

SV