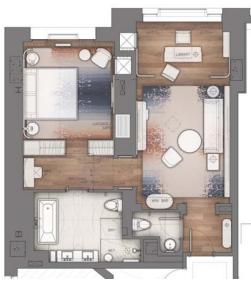

LEVATIONS











NORTH ELEVATION

1 HEADBOARD & SOFA



BESCH ONLE DECISION





# STANDARD KING FF&E























5

34\_

4 TV CREDENZA & LOUNGE SEATING



BENCH DASSING TO THE TOTAL PROPERTY OF THE T

5





INSET CARPET







SV

36\_\_\_\_\_

# STANDARD KING FF&E

5 DESK & LOUNGE SEATING







## STANDARD KING FF&E

6 CLOSET CONCEPT













38\_\_\_\_\_\_ PARK HYATT TO











39\_



RONTO S





0 5

### 1-BEDROOM SUITE ELEVATIONS











## 1-BEDROOM SUITE ELEVATIONS











#### 1-BEDROOM SUITE ELEVATIONS













EAST ELEVATION





PARK HYATT TORONTO

SOUTH ELEVATION













WEST ELEVATION

PARK HYATT TORONTO

1 CREDENZA AT ENTRANCE





















#### LIVINGROOM INSET CARPET













51\_\_\_\_\_

N



4 MINI BAR UNIT

















5 WALL PANELS AT LIBRARY AREA













5











BEDROOM INSET CARPET













58\_\_\_\_\_\_ PARK H





















SWTICH (LUTRON)





HYATT TORONTO —

61\_\_\_\_\_\_ PARK H<sup>\</sup>

THANK YOU.