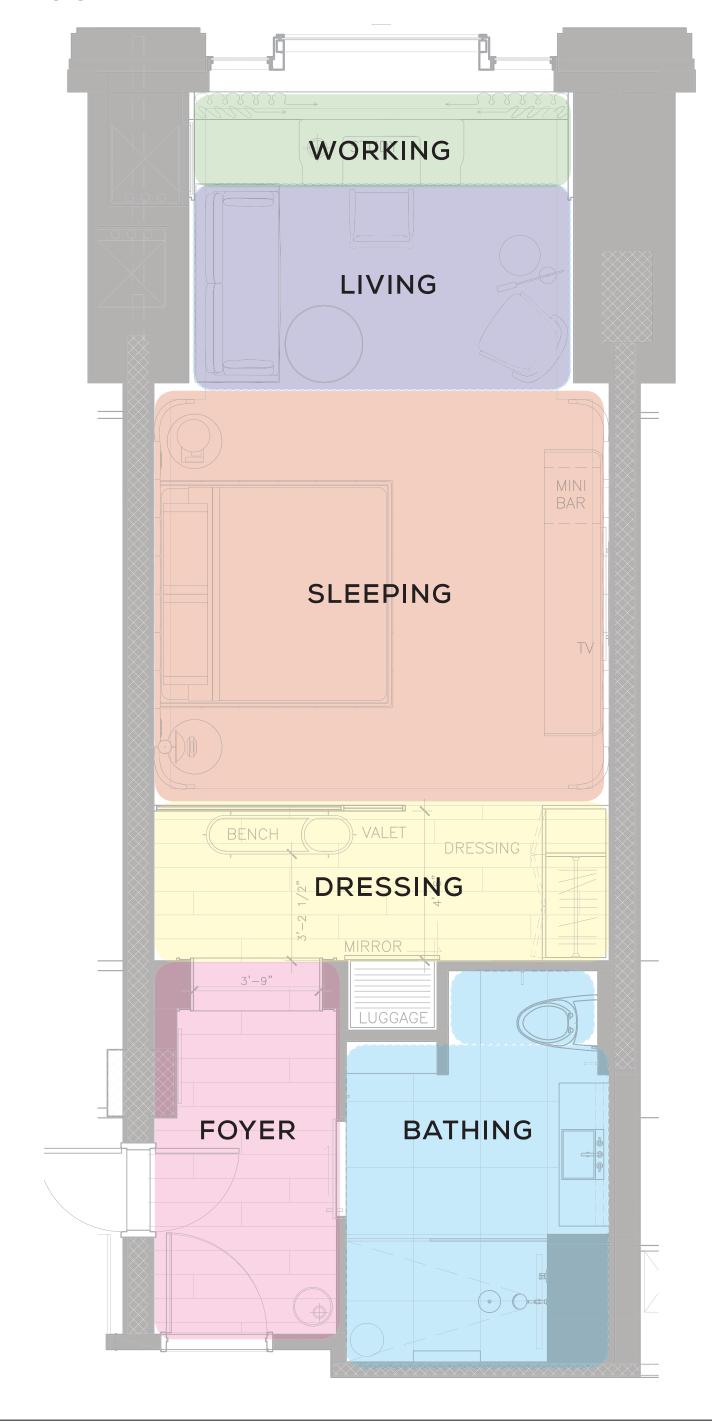

NG CONCEPT IMAGE



EXISTING DOOR

PARK HYATT TORONTO



# THE JOURNEY GUESTROOM / FOYER



SV









REFINED LUXURY

COMFORT

GATHERING





YATT TORONTO \_\_\_\_



RESIDENTIAL RICHNESS

BOLD & FUNCTIONAL

LOCALLY INSPIRED























SOPHISTICATION

TIMELESS MODERN

VERSATILE

20\_\_\_\_\_\_ PARK HYATT T







CURATED DETAILS RESIDENTIAL-INSPIRED ELEGANT







INTIMATE
SEAMLESS TRANSITION
FUNCTIONAL











SV AVATT TOPONTO



A "HOME AWAY FROM HOME"







PARK HYATT TORONTO



# THE JOURNEY GUESTROOM & SUITE/ BATHING











THOUGHTFUL
PROPORTIONS,

CONTRASTING
LAYERS

# GUESTROOMS FINISHES PALETTE







PARK HYATT TORONTO



#### GUESTROOMS FINISHES PALETTE WITH NOTES

26\_



FF&E FABRIC





AREA RUG CONCEPT

PARK HYATT TORONTO



## STANDARD KING FLOOR PLAN





PARK HYATT TORONTO

27\_



#### STANDARD KING FOYER ELEVATIONS















#### STANDARD KING BEDROOM ELEVATIONS











#### STANDARD KING WASHROOM ELEVATIONS











NORTH ELEVATION

1 HEADBOARD & SOFA



BESCH ONLE DECISION





# STANDARD KING FF&E























5

34\_

4 TV CREDENZA & LOUNGE SEATING



BENCH DASSING TO THE TOTAL PROPERTY OF THE T

5





INSET CARPET







SV

36\_\_\_\_\_

# STANDARD KING FF&E

5 DESK & LOUNGE SEATING







## STANDARD KING FF&E

6 CLOSET CONCEPT













38\_\_\_\_\_\_ PARK HYATT TO











39\_



RONTO S





0 5

### 1-BEDROOM SUITE ELEVATIONS











## 1-BEDROOM SUITE ELEVATIONS











#### 1-BEDROOM SUITE ELEVATIONS













EAST ELEVATION





PARK HYATT TORONTO

SOUTH ELEVATION













WEST EL