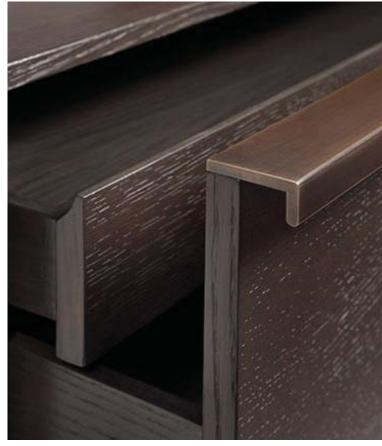

# STANDARD KING FF&E

5

34\_

4 TV CREDENZA & LOUNGE SEATING

BENCH DASSING TO THE TOTAL PROPERTY OF THE T

5

INSET CARPET

SV