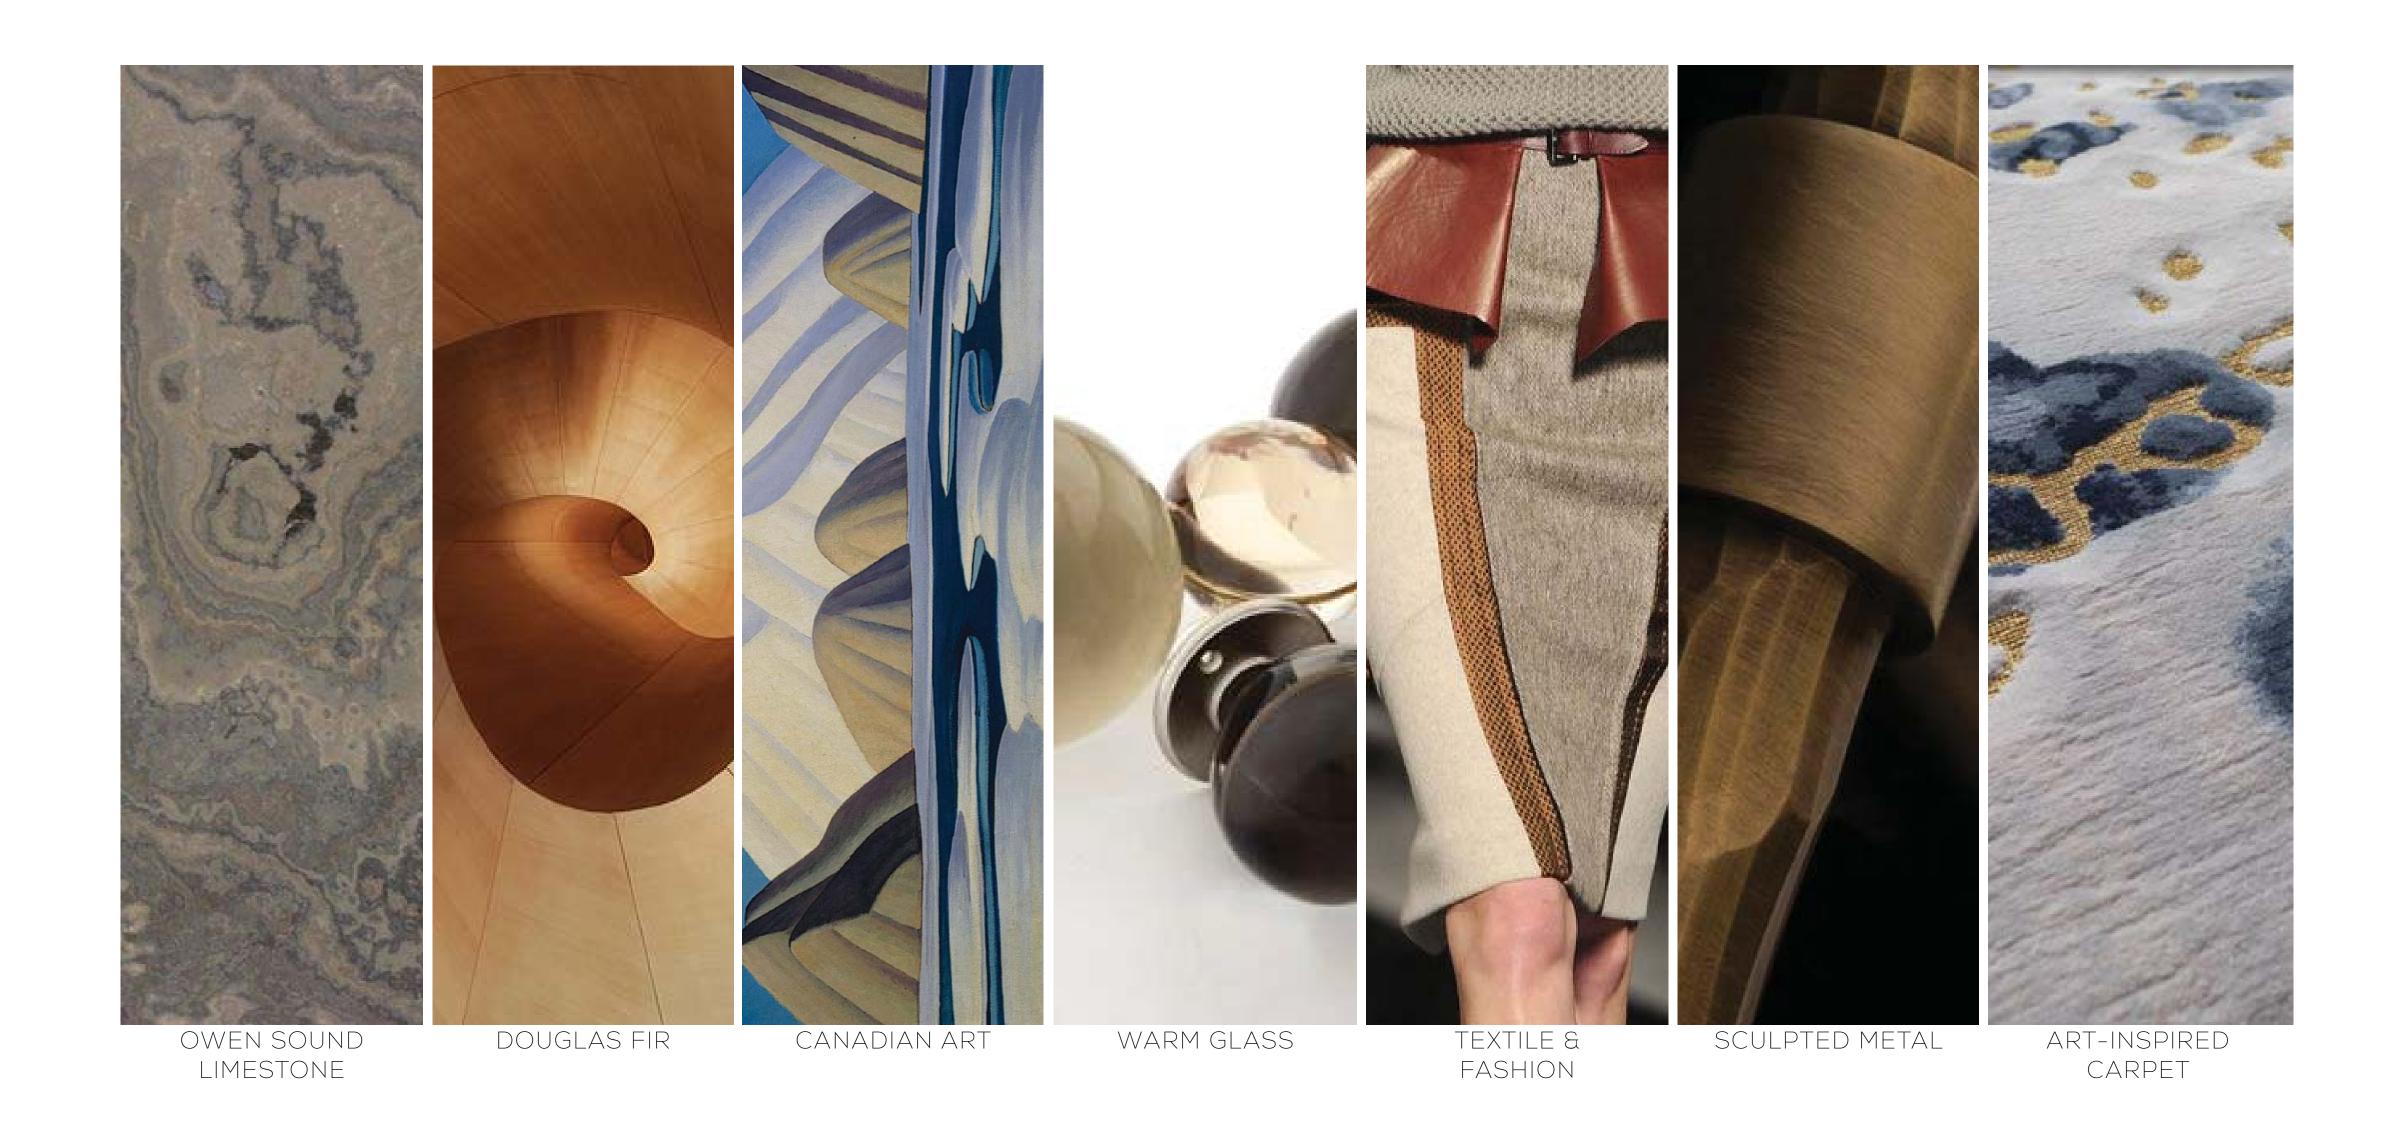

#### CORRIDOR FINISHES PALETTE

CARPET PATTERN

CARPET POMS

HYATT TORONTO \_\_\_\_

WOOD PANEL/ PORTAL

PAINTED WALL/ BASE/ DOOR

WALLCOVERING/ WOOD BASE