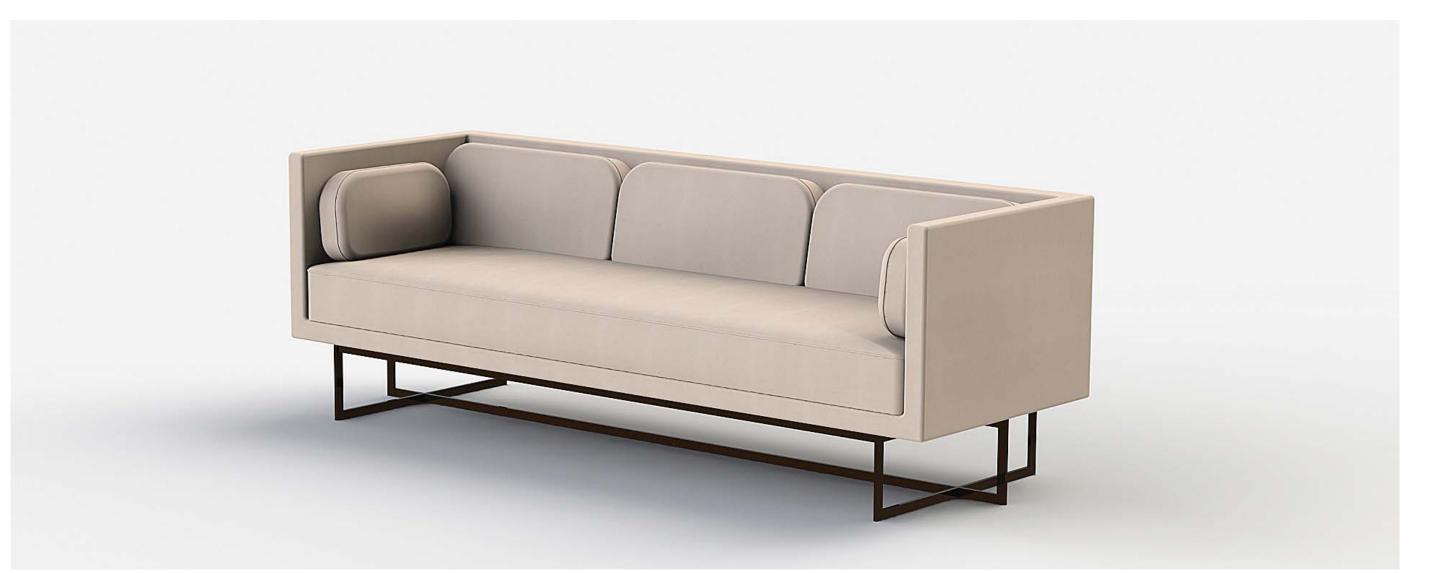

# STANDARD KING FF&E

5

34\_

4 TV CREDENZA & LOUNGE SEATING

BENCH DASSING TO THE TOTAL PROPERTY OF THE T

5

INSET CARPET

SV

# STANDARD KING FF&E

5 DESK & LOUNGE SEATING