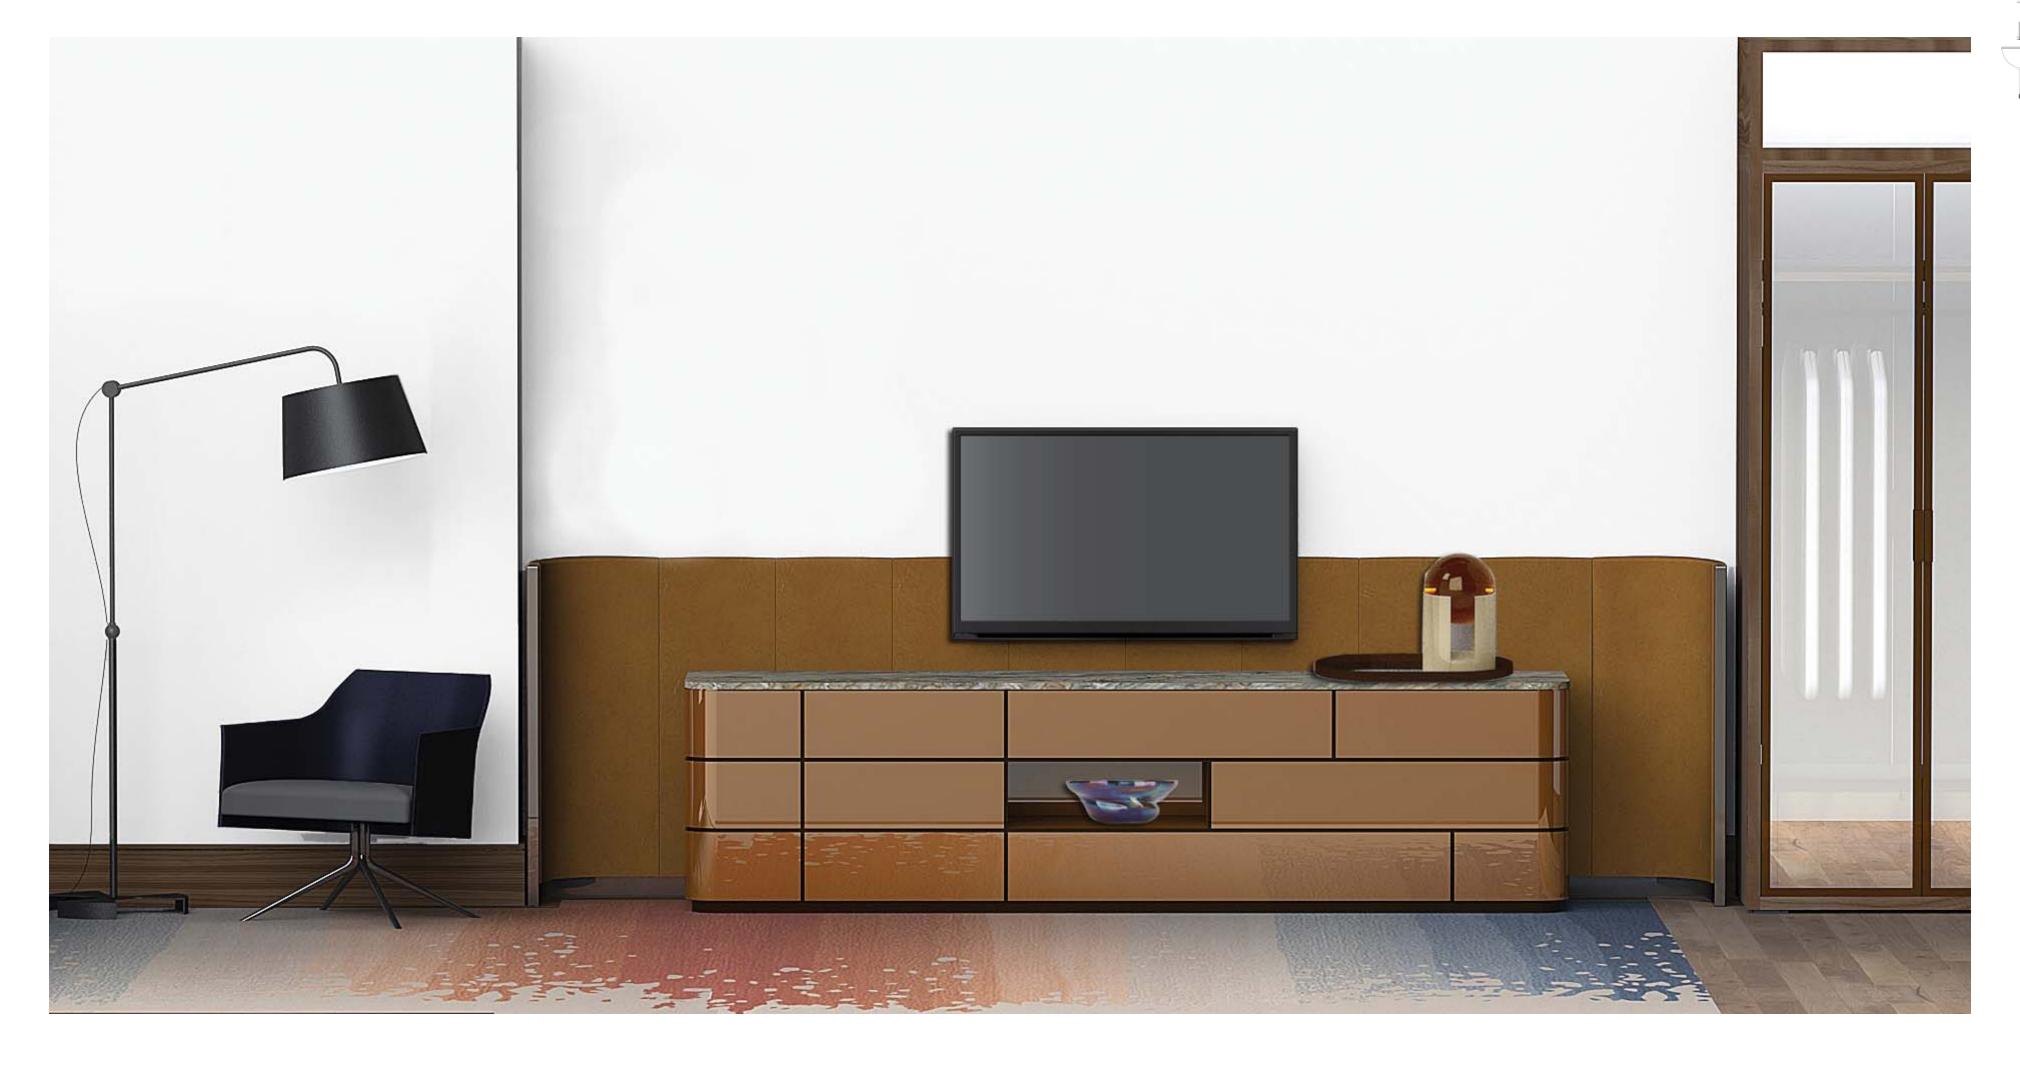

# STANDARD KING FF&E

5

34\_

4 TV CREDENZA & LOUNGE SEATING

BENCH DASSING TO THE TOTAL PROPERTY OF THE T

5

INSET CARPET

SV