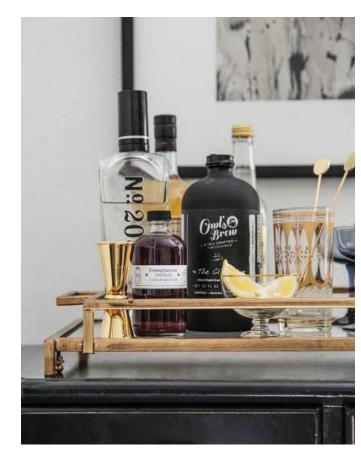

# STANDARD KING FF&E

5

34\_

4 TV CREDENZA & LOUNGE SEATING

BENCH DASSING TO THE TOTAL PROPERTY OF THE T

5

INSET CARPET

SV