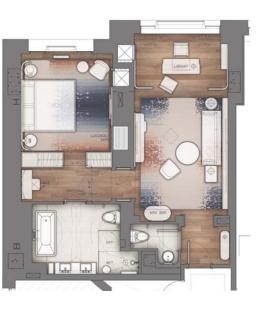

STANDARD KING FF&E























5

34\_

4 TV CREDENZA & LOUNGE SEATING



BENCH DASSING TO THE TOTAL PROPERTY OF THE T

5





INSET CARPET







SV

36\_\_\_\_\_

# STANDARD KING FF&E

5 DESK & LOUNGE SEATING







## STANDARD KING FF&E

6 CLOSET CONCEPT













38\_\_\_\_\_\_ PARK HYATT TO











39\_



RONTO S





0 5

### 1-BEDROOM SUITE ELEVATIONS











## 1-BEDROOM SUITE ELEVATIONS











#### 1-BEDROOM SUITE ELEVATIONS













EAST ELEVATION





PARK HYATT TORONTO

SOUTH ELEVATION













WEST ELEVATION

PARK HYATT TORONTO

1 CREDENZA AT ENTRANCE





















#### LIVINGROOM INSET CARPET













51\_\_\_\_\_

N



4 MINI BAR UNIT

















5 WALL PANELS AT LIBRARY AREA













5











BEDROOM INSET CARPET













58\_\_\_\_\_\_ PARK H





















SWTICH (LUTRON)





HYATT TORONTO —

61\_\_\_\_\_\_ PARK H<sup>\</sup>

THANK YOU.