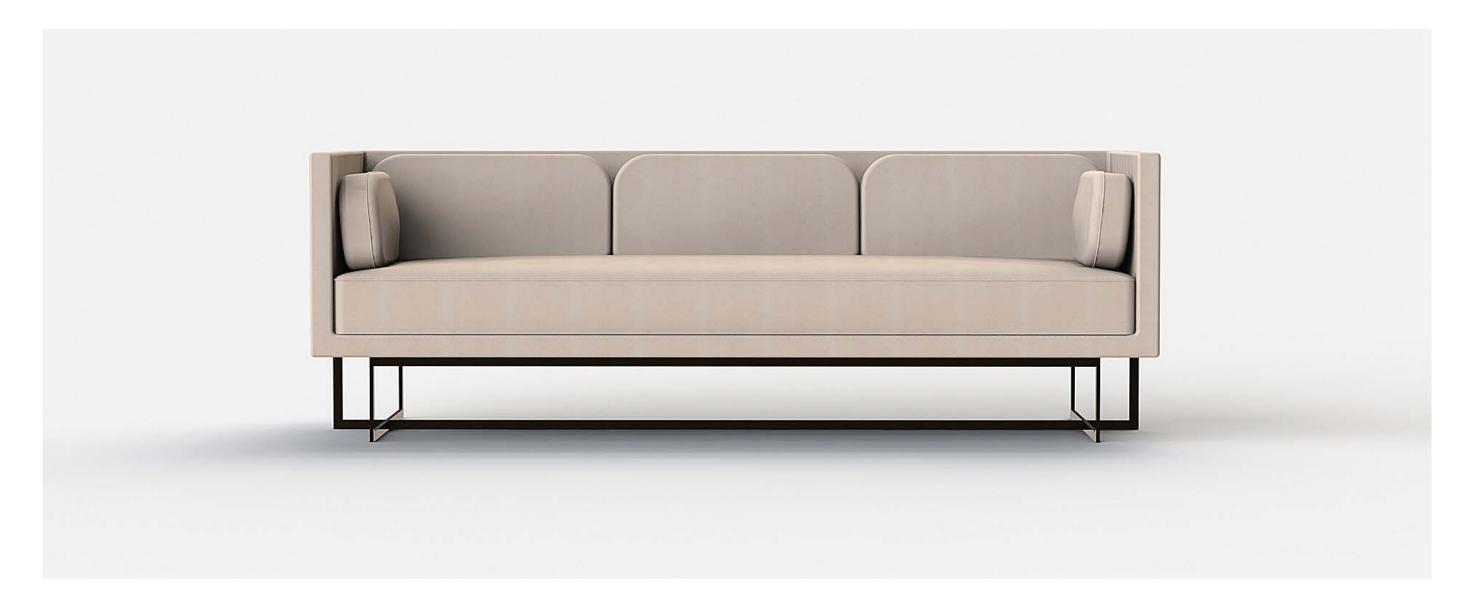

# STANDARD KING FF&E

5

34\_

4 TV CREDENZA & LOUNGE SEATING

BENCH DASSING TO THE TOTAL PROPERTY OF THE T

5

INSET CARPET

SV

# STANDARD KING FF&E

5 DESK & LOUNGE SEATING