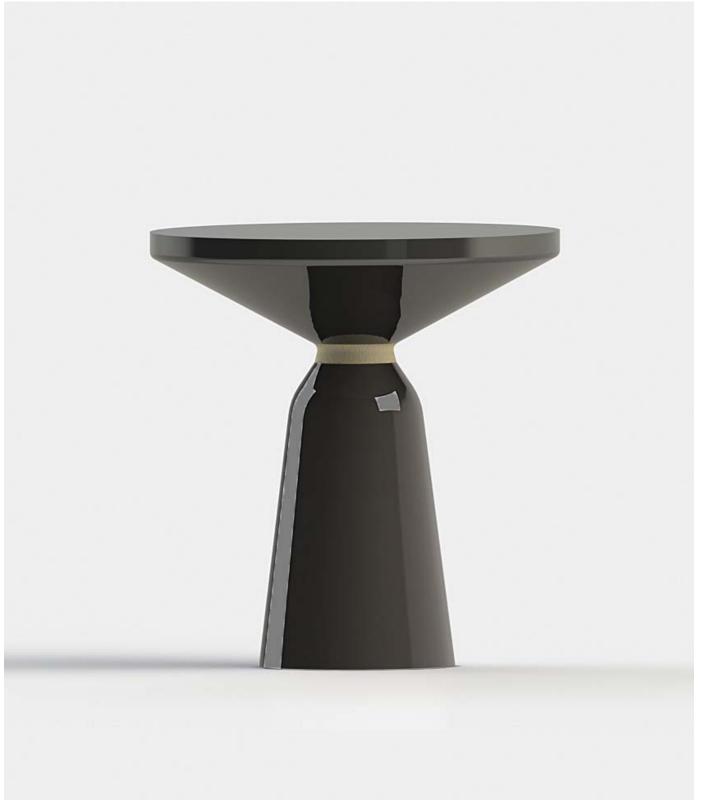

# STANDARD KING FF&E

5

34\_

4 TV CREDENZA & LOUNGE SEATING

BENCH DASSING TO THE TOTAL PROPERTY OF THE T

5

INSET CARPET

SV