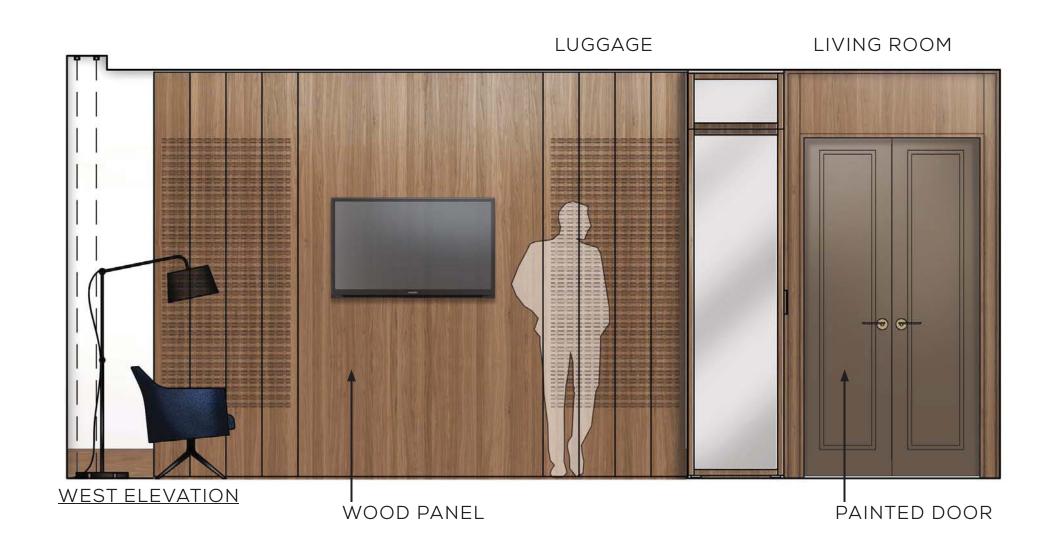

ABRIC





AREA RUG CONCEPT

PARK HYATT TORONTO



## STANDARD KING FLOOR PLAN





PARK HYATT TORONTO

27\_



#### STANDARD KING FOYER ELEVATIONS















#### STANDARD KING BEDROOM ELEVATIONS











#### STANDARD KING WASHROOM ELEVATIONS











NORTH ELEVATION

1 HEADBOARD & SOFA



BESCH ONLE DECISION





# STANDARD KING FF&E























5

34\_

4 TV CREDENZA & LOUNGE SEATING



BENCH DASSING TO THE TOTAL PROPERTY OF THE T

5





INSET CARPET







SV

36\_\_\_\_\_

# STANDARD KING FF&E

5 DESK & LOUNGE SEATING







## STANDARD KING FF&E

6 CLOSET CONCEPT













38\_\_\_\_\_\_ PARK HYATT TO











39\_



RONTO S





0 5

### 1-BEDROOM SUITE ELEVATIONS











## 1-BEDROOM SUITE ELEVATIONS











#### 1-BEDROOM SUITE ELEVATIONS













EAST ELEVATION





PARK HYATT TORONTO

SOUTH ELEVATION













WEST ELEVATION

PARK HYATT TORONTO

1 CREDENZA AT ENTRANCE





















#### LIVINGROOM INSET CARPET













51\_\_\_\_\_

N



4 MINI BAR UNIT

















5 WALL PANELS AT LIBRARY AREA













5











BEDROOM INSET CARPET













58\_\_\_\_\_\_ PARK H





















SWTICH (LUTRON)





HYATT TORONTO —

61\_\_\_\_\_\_ PARK H<sup>\</sup>

THANK YOU.