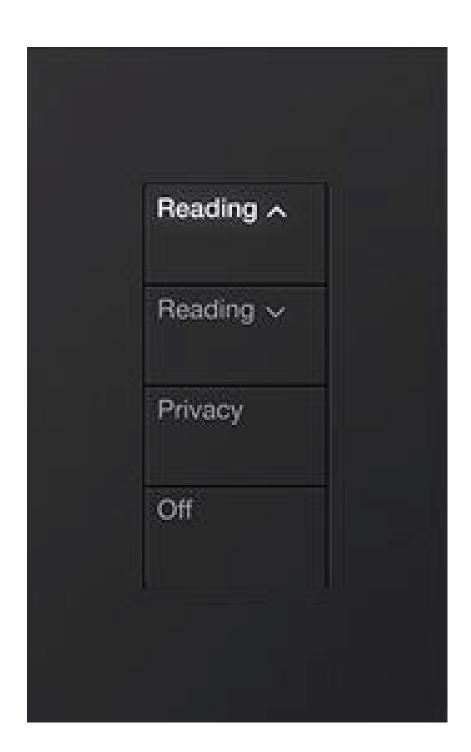

4 TV CREDENZA & LOUNGE SEATING



BENCH DASSING TO THE TOTAL PROPERTY OF THE T

5





INSET CARPET







SV

36\_\_\_\_\_

# STANDARD KING FF&E

5 DESK & LOUNGE SEATING







## STANDARD KING FF&E

6 CLOSET CONCEPT













38\_\_\_\_\_\_ PARK HYATT TO











39\_



RONTO S





0 5

### 1-BEDROOM SUITE ELEVATIONS











## 1-BEDROOM SUITE ELEVATIONS











#### 1-BEDROOM SUITE ELEVATIONS













EAST ELEVATION





PARK HYATT TORONTO

SOUTH ELEVATION













WEST ELEVATION

PARK HYATT TORONTO

1 CREDENZA AT ENTRANCE





















#### LIVINGROOM INSET CARPET













51\_\_\_\_\_

N



4 MINI BAR UNIT

















5 WALL PANELS AT LIBRARY AREA













5











BEDROOM INSET CARPET













58\_\_\_\_\_\_ PARK H





















SWTICH (LUTRON)





HYATT TORONTO —

61\_\_\_\_\_\_ PARK H<sup>\</sup>

THANK YOU.