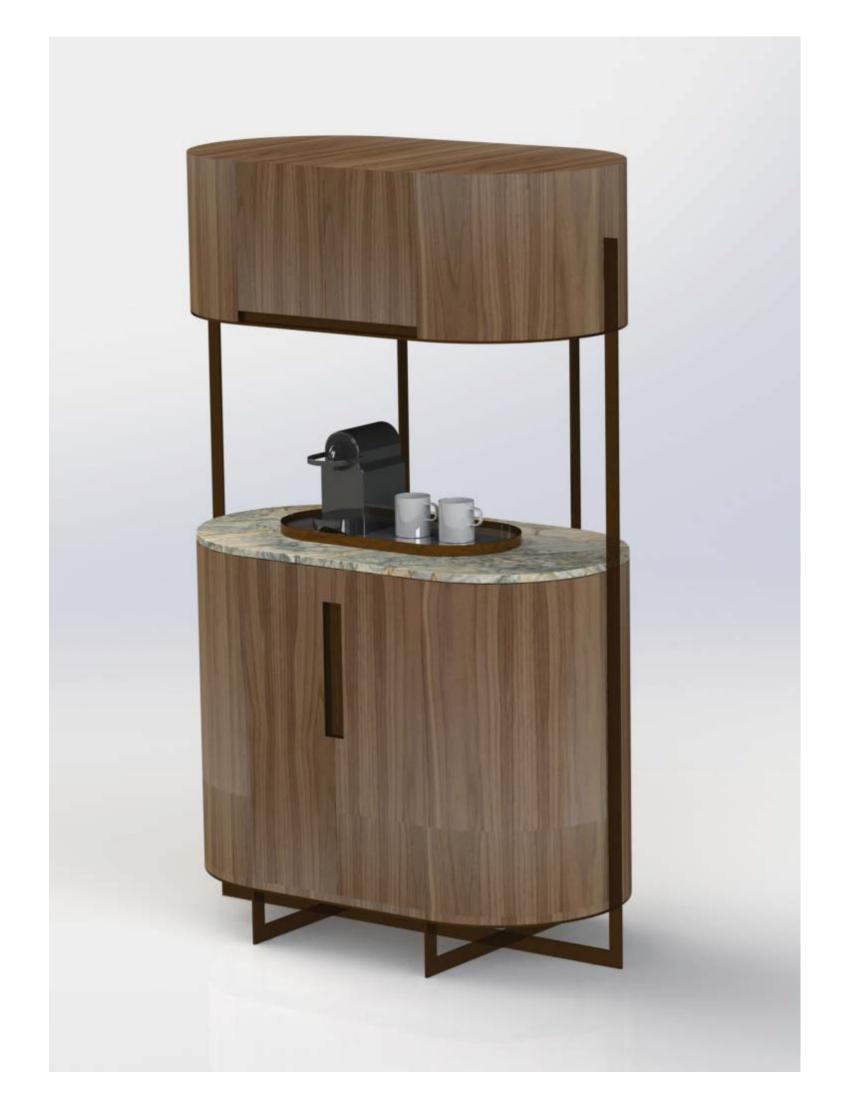

#### LIVINGROOM INSET CARPET

51\_\_\_\_\_

N

4 MINI BAR UNIT

5 WALL PANELS AT LIBRARY AREA

5

BEDROOM INSET CARPET

58\_\_\_\_\_\_ PARK H