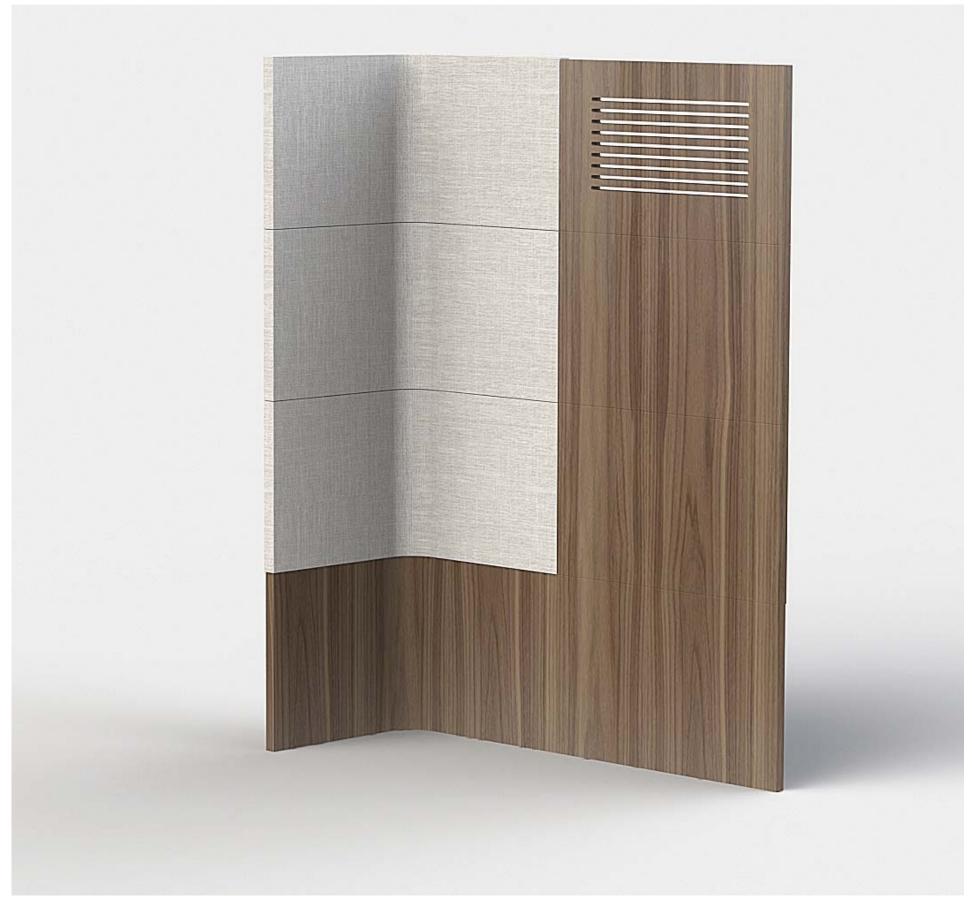

## CORRIDOR DETAILS

NEW PLASTER MOULDING PROFILE

MODIFY ON EXISTING DOOR PROFILE

16 -

EXISTING CEILING

CEILING CONCEPT IMAGE

EXISTING DOOR

PARK HYATT TORONTO