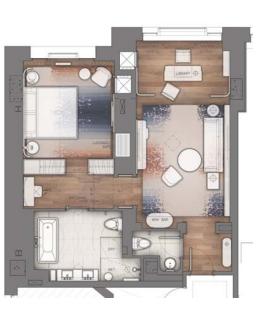

TIONS











NORTH ELEVATION

1 HEADBOARD & SOFA



BESCH ONLE DECISION





# STANDARD KING FF&E























5

34\_

4 TV CREDENZA & LOUNGE SEATING



BENCH DASSING TO THE TOTAL PROPERTY OF THE T

5





INSET CARPET







SV

36\_\_\_\_\_

# STANDARD KING FF&E

5 DESK & LOUNGE SEATING







## STANDARD KING FF&E

6 CLOSET CONCEPT













38\_\_\_\_\_\_ PARK HYATT TO











39\_



RONTO S





0 5

### 1-BEDROOM SUITE ELEVATIONS











## 1-BEDROOM SUITE ELEVATIONS











#### 1-BEDROOM SUITE ELEVATIONS













EAST ELEVATION





PARK HYATT TORONTO

SOUTH ELEVATION













WEST ELEVATION

PARK HYATT TORONTO

1 CREDENZA AT ENTRANCE





















#### LIVINGROOM INSET CARPET













51\_\_\_\_\_

N



4 MINI BAR UNIT

















5 WALL PANELS AT LIBRARY AREA













5











BEDROOM INSET CARPET













58\_\_\_\_\_\_ PARK H





















SWTICH (LUTRON)





HYATT TORONTO —

61\_\_\_\_\_\_ PARK H<sup>\</sup>

THANK YOU.