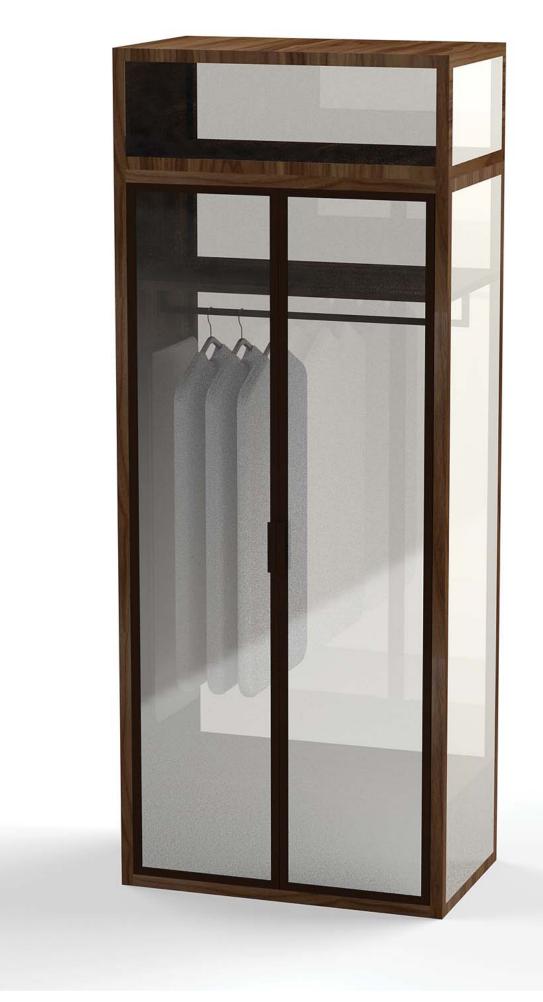

## STANDARD KING FF&E

6 CLOSET CONCEPT

38\_\_\_\_\_\_ PARK HYATT TO

39\_

RONTO S

0 5