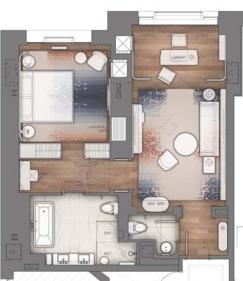

## STANDARD KING FLOOR PLAN

PARK HYATT TORONTO

27\_

#### LIVINGROOM INSET CARPET

51\_\_\_\_\_

N

4 MINI BAR UNIT

5 WALL PANELS AT LIBRARY AREA

5

BEDROOM INSET CARPET

58\_\_\_\_\_\_ PARK H