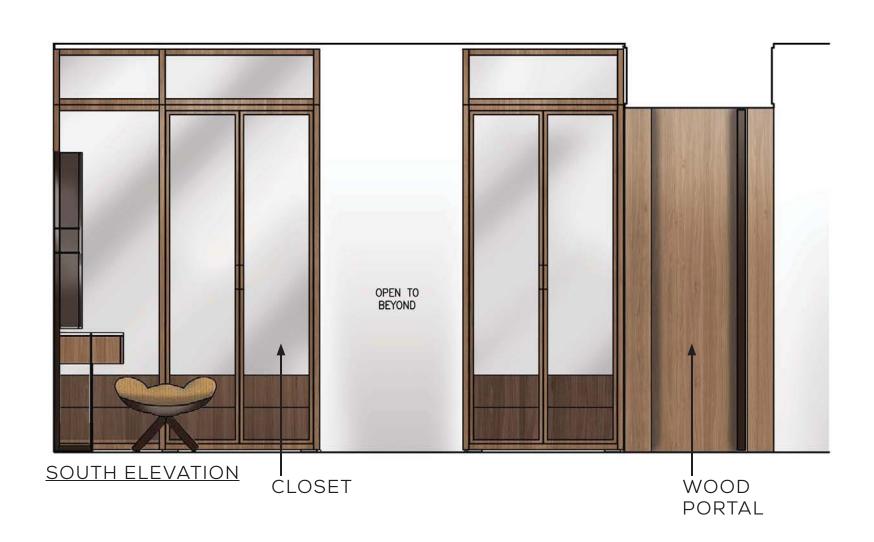

RIC





AREA RUG CONCEPT

PARK HYATT TORONTO



## STANDARD KING FLOOR PLAN





PARK HYATT TORONTO

27\_



#### STANDARD KING FOYER ELEVATIONS















#### STANDARD KING BEDROOM ELEVATIONS











#### STANDARD KING WASHROOM ELEVATIONS











NORTH ELEVATION

1 HEADBOARD & SOFA



BESCH ONLE DECISION





# STANDARD KING FF&E























5

34\_

4 TV CREDENZA & LOUNGE SEATING



BENCH DASSING TO THE TOTAL PROPERTY OF THE T

5





INSET CARPET







SV

36\_\_\_\_\_

# STANDARD KING FF&E

5 DESK & LOUNGE SEATING







## STANDARD KING FF&E

6 CLOSET CONCEPT













38\_\_\_\_\_\_ PARK HYATT TO











39\_



RONTO S





0 5

### 1-BEDROOM SUITE ELEVATIONS











## 1-BEDROOM SUITE ELEVATIONS











#### 1-BEDROOM SUITE ELEVATIONS













EAST ELEVATION





PARK HYATT TORONTO

SOUTH ELEVATION













WEST ELEVATION

PARK HYATT TORONTO

1 CREDENZA AT ENTRANCE





















#### LIVINGROOM INSET CARPET













51\_\_\_\_\_

N



4 MINI BAR UNIT

















5 WALL PANELS AT LIBRARY AREA













5











BEDROOM INSET CARPET













58\_\_\_\_\_\_ PARK H





















SWTICH (LUTRON)





HYATT TORONTO —

61\_\_\_\_\_\_ PARK H<sup>\</sup>

THANK YOU.