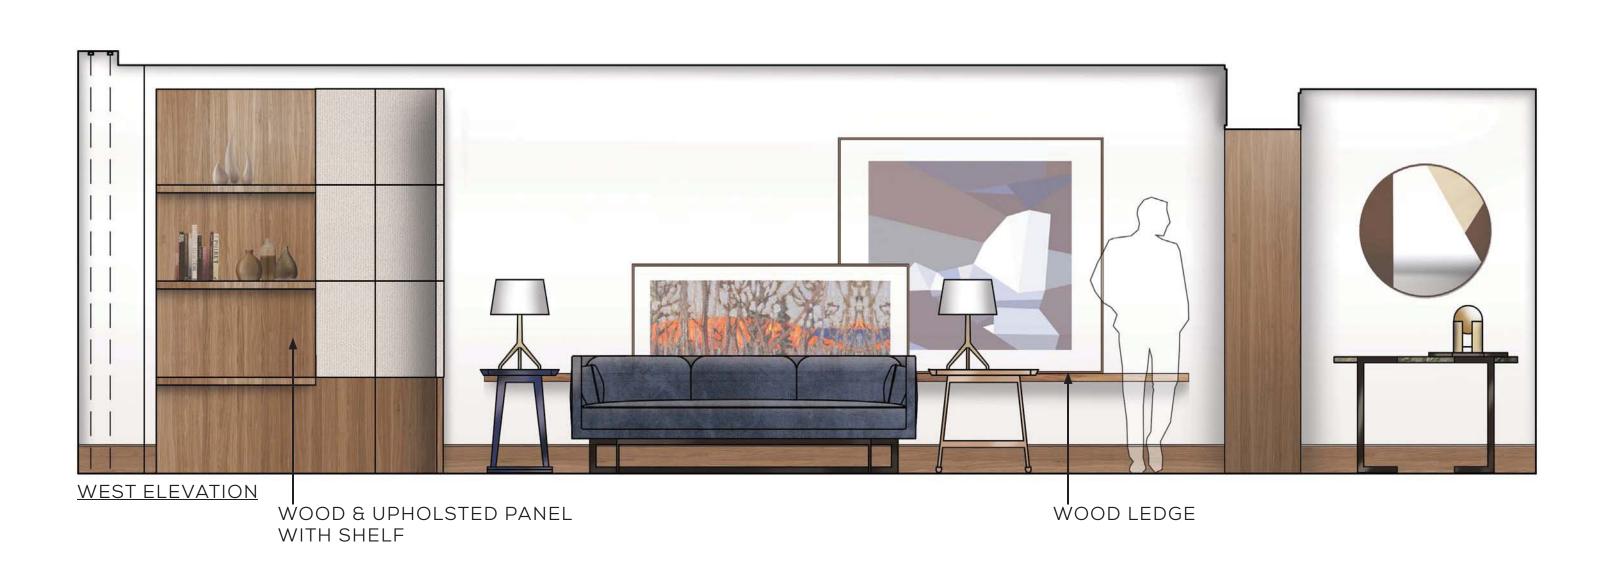

#### 1-BEDROOM SUITE ELEVATIONS

EAST ELEVATION

PARK HYATT TORONTO

SOUTH ELEVATION

WEST ELEVATION

PARK HYATT TORONTO

1 CREDENZA AT ENTRANCE

#### LIVINGROOM INSET CARPET

51\_\_\_\_\_

N

4 MINI BAR UNIT

5 WALL PANELS AT LIBRARY AREA

5

BEDROOM INSET CARPET

58\_\_\_\_\_\_ PARK H