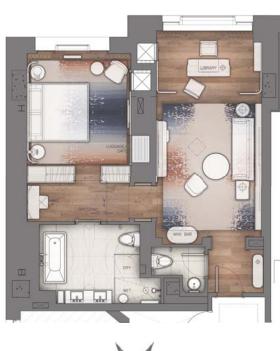

OMS FINISHES PALETTE WITH NOTES

26\_



FF&E FABRIC





AREA RUG CONCEPT

PARK HYATT TORONTO



## STANDARD KING FLOOR PLAN





PARK HYATT TORONTO

27\_



#### STANDARD KING FOYER ELEVATIONS















#### STANDARD KING BEDROOM ELEVATIONS











#### STANDARD KING WASHROOM ELEVATIONS











NORTH ELEVATION

1 HEADBOARD & SOFA



BESCH ONLE DECISION





# STANDARD KING FF&E























5

34\_

4 TV CREDENZA & LOUNGE SEATING



BENCH DASSING TO THE TOTAL PROPERTY OF THE T

5





INSET CARPET







SV

36\_\_\_\_\_

# STANDARD KING FF&E

5 DESK & LOUNGE SEATING







## STANDARD KING FF&E

6 CLOSET CONCEPT













38\_\_\_\_\_\_ PARK HYATT TO











39\_



RONTO S





0 5

### 1-BEDROOM SUITE ELEVATIONS











## 1-BEDROOM SUITE ELEVATIONS











#### 1-BEDROOM SUITE ELEVATIONS













EAST ELEVATION





PARK HYATT TORONTO

SOUTH ELEVATION













WEST ELEVATION

PARK HYATT TORONTO

1 CREDENZA AT ENTRANCE





















#### LIVINGROOM INSET CARPET













51\_\_\_\_\_

N



4 MINI BAR UNIT

















5 WALL PANELS AT LIBRARY AREA













5











BEDROOM INSET CARPET













58\_\_\_\_\_\_ PARK H





















SWTICH (LUTRON)





HYATT TORONTO —

61\_\_\_\_\_\_ PARK H<sup>\</sup>

THANK YOU.