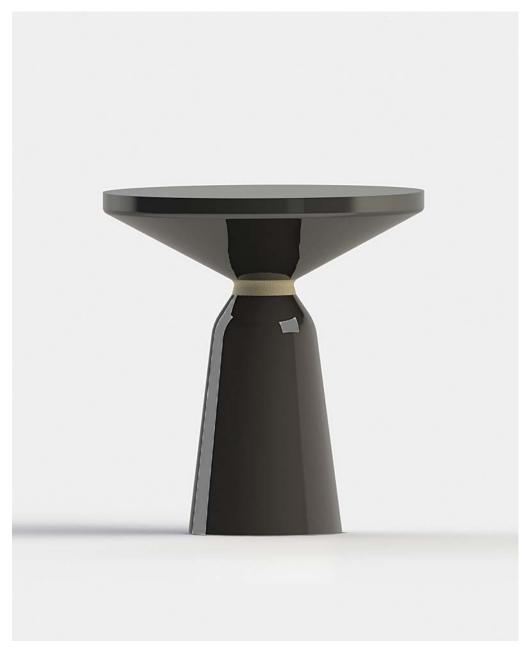

# STANDARD KING FF&E

5

34\_

4 TV CREDENZA & LOUNGE SEATING

BENCH DASSING TO THE TOTAL PROPERTY OF THE T

5

INSET CARPET

SV