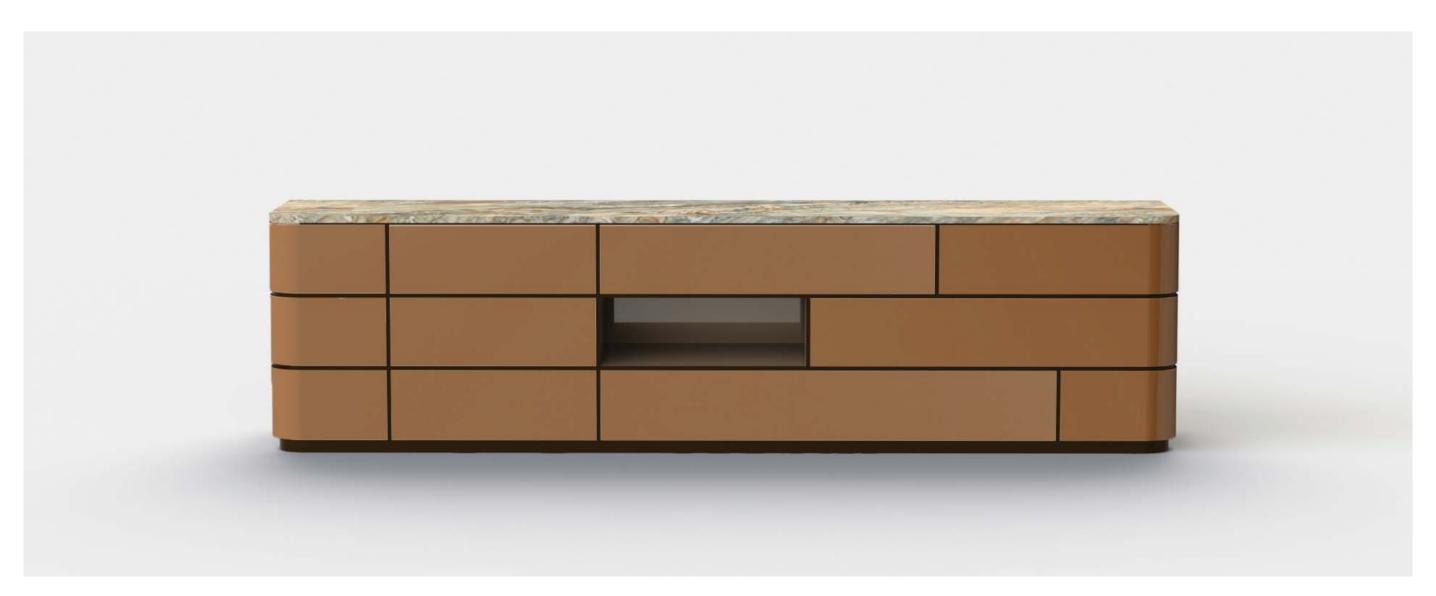

# STANDARD KING FF&E

5

34\_

4 TV CREDENZA & LOUNGE SEATING

BENCH DASSING TO THE TOTAL PROPERTY OF THE T

5

INSET CARPET

SV