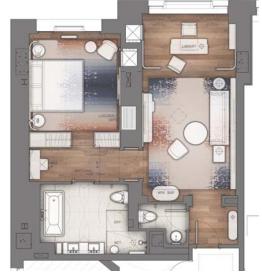

SOFA



BESCH ONLE DECISION





# STANDARD KING FF&E























5

34\_

4 TV CREDENZA & LOUNGE SEATING



BENCH DASSING TO THE TOTAL PROPERTY OF THE T

5





INSET CARPET







SV

36\_\_\_\_\_

# STANDARD KING FF&E

5 DESK & LOUNGE SEATING







## STANDARD KING FF&E

6 CLOSET CONCEPT













38\_\_\_\_\_\_ PARK HYATT TO











39\_



RONTO S





0 5

### 1-BEDROOM SUITE ELEVATIONS











## 1-BEDROOM SUITE ELEVATIONS











#### 1-BEDROOM SUITE ELEVATIONS













EAST ELEVATION





PARK HYATT TORONTO

SOUTH ELEVATION













WEST ELEVATION

PARK HYATT TORONTO

1 CREDENZA AT ENTRANCE





















#### LIVINGROOM INSET CARPET













51\_\_\_\_\_

N



4 MINI BAR UNIT

















5 WALL PANELS AT LIBRARY AREA













5











BEDROOM INSET CARPET













58\_\_\_\_\_\_ PARK H





















SWTICH (LUTRON)





HYATT TORONTO —

61\_\_\_\_\_\_ PARK H<sup>\</sup>

THANK YOU.