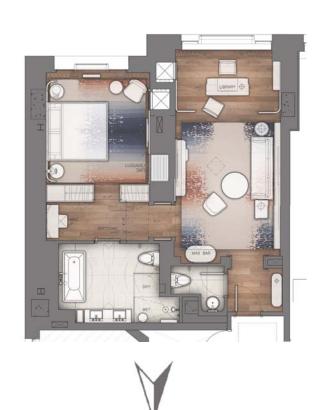

PARK HYATT TORONTO



#### GUESTROOMS FINISHES PALETTE WITH NOTES

26\_



FF&E FABRIC





AREA RUG CONCEPT

PARK HYATT TORONTO



## STANDARD KING FLOOR PLAN





PARK HYATT TORONTO

27\_



#### STANDARD KING FOYER ELEVATIONS















#### STANDARD KING BEDROOM ELEVATIONS











#### STANDARD KING WASHROOM ELEVATIONS











NORTH ELEVATION

1 HEADBOARD & SOFA



BESCH ONLE DECISION





# STANDARD KING FF&E























5

34\_

4 TV CREDENZA & LOUNGE SEATING



BENCH DASSING TO THE TOTAL PROPERTY OF THE T

5





INSET CARPET







SV

36\_\_\_\_\_

# STANDARD KING FF&E

5 DESK & LOUNGE SEATING







## STANDARD KING FF&E

6 CLOSET CONCEPT













38\_\_\_\_\_\_ PARK HYATT TO











39\_



RONTO S





0 5

### 1-BEDROOM SUITE ELEVATIONS











## 1-BEDROOM SUITE ELEVATIONS











#### 1-BEDROOM SUITE ELEVATIONS













EAST ELEVATION





PARK HYATT TORONTO

SOUTH ELEVATION













WEST ELEVATION

PARK HYATT TORONTO

1 CREDENZA AT ENTRANCE





















#### LIVINGROOM INSET CARPET













51\_\_\_\_\_

N



4 MINI BAR UNIT

















5 WALL PANELS AT LIBRARY AREA













5











BEDROOM INSET CARPET













58\_\_\_\_\_\_ PARK H





















SWTICH (LUTRON)





HYATT TORONTO —

61\_\_\_\_\_\_ PARK H<sup>\</sup>

THANK YOU.