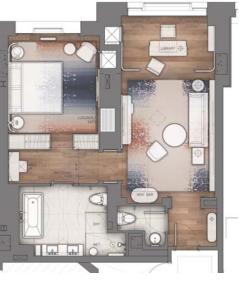

IONS















#### STANDARD KING BEDROOM ELEVATIONS











#### STANDARD KING WASHROOM ELEVATIONS











NORTH ELEVATION

1 HEADBOARD & SOFA



BESCH ONLE DECISION





# STANDARD KING FF&E























5

34\_

4 TV CREDENZA & LOUNGE SEATING



BENCH DASSING TO THE TOTAL PROPERTY OF THE T

5





INSET CARPET







SV

36\_\_\_\_\_

# STANDARD KING FF&E

5 DESK & LOUNGE SEATING







## STANDARD KING FF&E

6 CLOSET CONCEPT













38\_\_\_\_\_\_ PARK HYATT TO











39\_



RONTO S





0 5

### 1-BEDROOM SUITE ELEVATIONS











## 1-BEDROOM SUITE ELEVATIONS











#### 1-BEDROOM SUITE ELEVATIONS













EAST ELEVATION





PARK HYATT TORONTO

SOUTH ELEVATION













WEST ELEVATION

PARK HYATT TORONTO

1 CREDENZA AT ENTRANCE





















#### LIVINGROOM INSET CARPET













51\_\_\_\_\_

N



4 MINI BAR UNIT

















5 WALL PANELS AT LIBRARY AREA













5











BEDROOM INSET CARPET













58\_\_\_\_\_\_ PARK H





















SWTICH (LUTRON)





HYATT TORONTO —

61\_\_\_\_\_\_ PARK H<sup>\</sup>

THANK YOU.