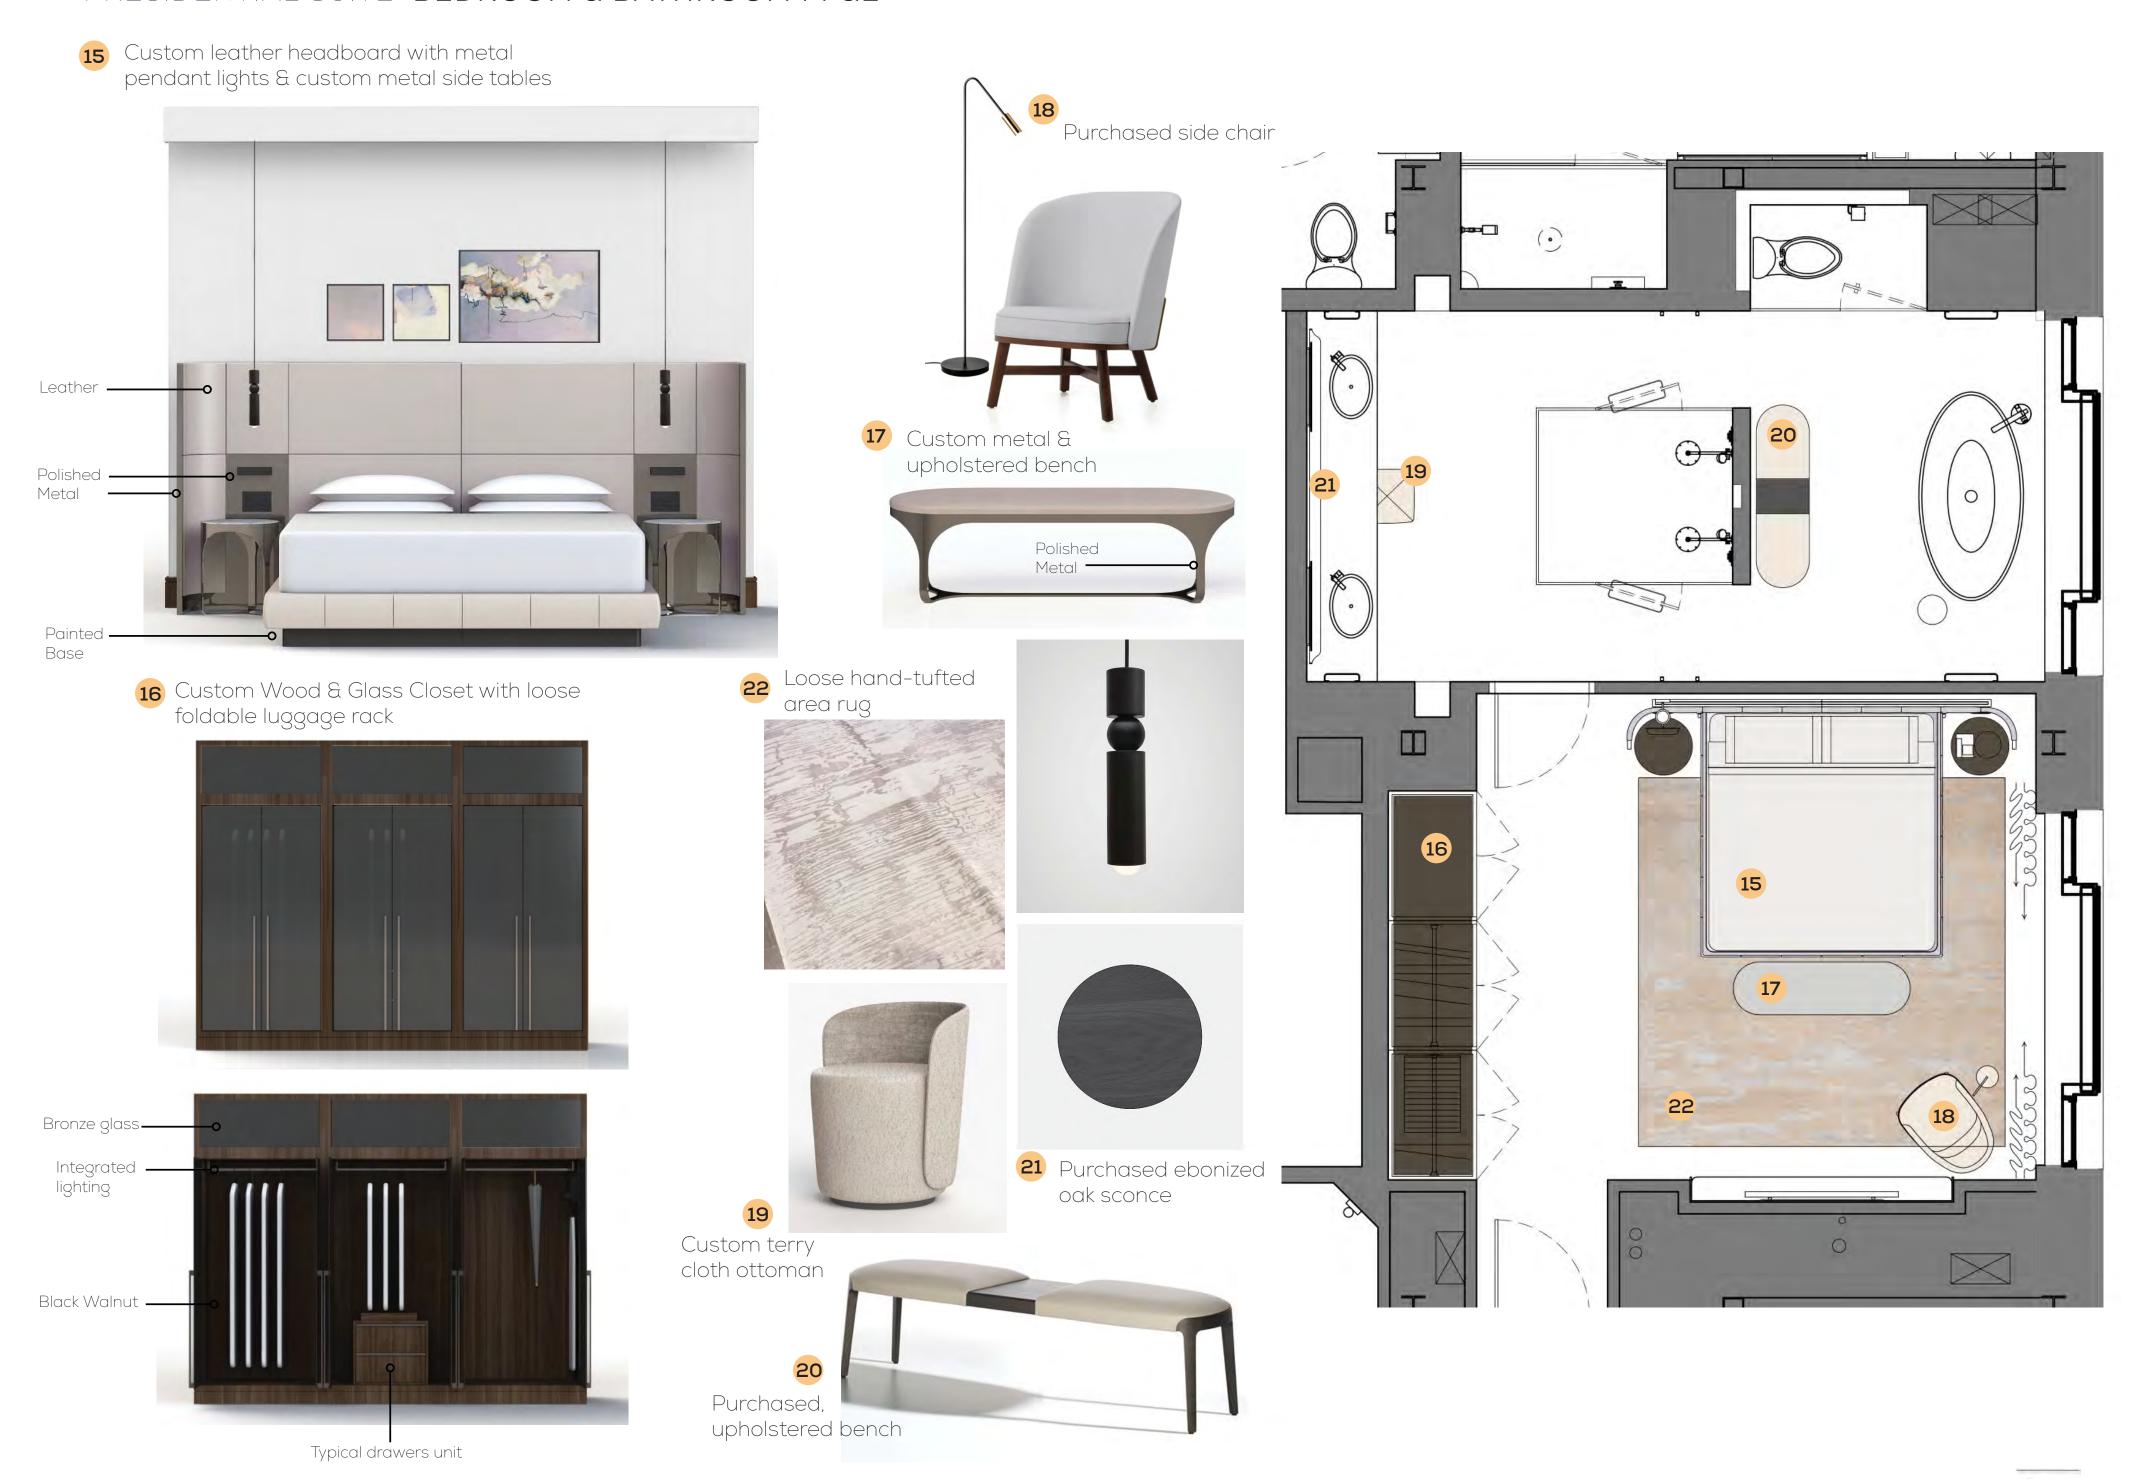

HYATT TORONTO SV



7 \_\_\_\_\_\_ PARK HYATT TOF







WARM & INVITING

CANADIAN ART INSPIRED

RESIDENTIAL COMFORT







onto SV













CURATED & FUNCTIONAL

CLASSIC DETAILS

LOCAL MATERIALS

SVI



SOPHISTICATED DINING TASTEFUL



SOFT & ELEGANT PERSONAL TEXTURAL INTIMACY







TIMELESS

GRACEFUL PROPORTIONS

ELEVATED SIMPLICITY

























SVI





SM

15\_\_\_\_\_



SVI













<u>PLAN VIEW</u>



<u>VIEW #1</u>

18\_\_



VIEW #2



VIEW #3

ATT TORONTO S



SVI



SV





22\_\_\_\_\_\_ PARK HYATT TORONTO

marquina stone bar unit





SM





SM





att toronto

26\_





<u>PLAN VIEW</u> <u>VIEW #1</u>

SM

## PRESIDENTIAL SUITE VIEWS OF BATHROOM





<u>PLAN VIEW</u> <u>VIEW #1</u>



VIEW #2

SVI

### PRESIDENTIAL SUITE BEDROOM & BATHROOM FF&E



PARK HYATT TORONTO

29\_

#### PRESIDENTIAL SUITE BATHROOM PLUMBING FIXTURES & ACCESSORIES

Brushed Nickel Finish

Vitreous China White

Finish



30\_\_\_\_\_\_ PARK HYATT TORONTO

Set 2 Sprays with Dual Function Thermostatic

Trim Control Module

Brushed Nickel Finish

THANK YOU.