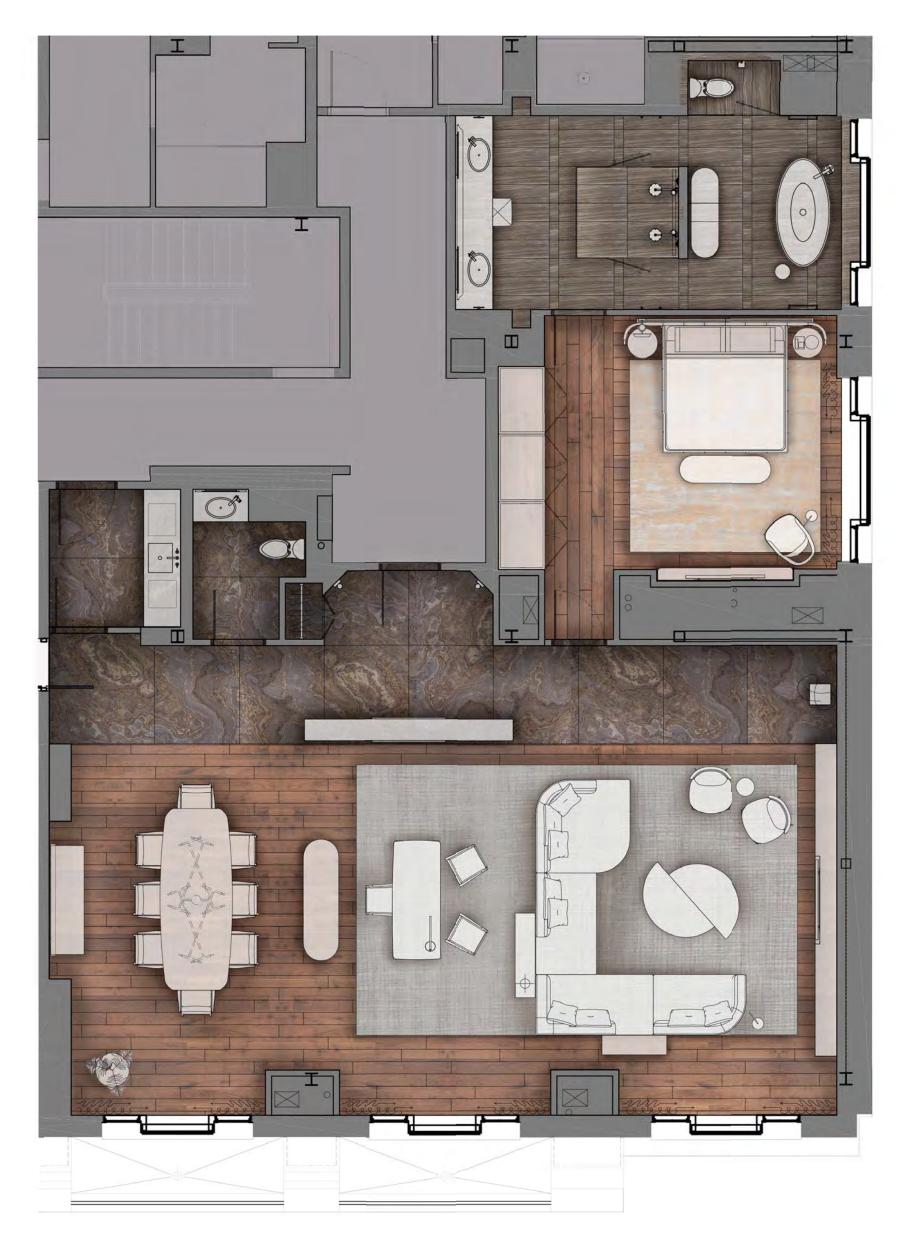

ELEVATED SIMPLICITY

SVI

SM

15\_\_\_\_\_

SVI

<u>PLAN VIEW</u>

<u>VIEW #1</u>

18\_\_

VIEW #2

VIEW #3

ATT TORONTO S

SVI

SV

22\_\_\_\_\_\_ PARK HYATT TORONTO

marquina stone bar unit

SM

SM

att toronto

26\_

<u>PLAN VIEW</u> <u>VIEW #1</u>

SM

## PRESIDENTIAL SUITE VIEWS OF BATHROOM

<u>PLAN VIEW</u> <u>VIEW #1</u>

VIEW #2

SVI

### PRESIDENTIAL SUITE BEDROOM & BATHROOM FF&E

PARK HYATT TORONTO

29\_