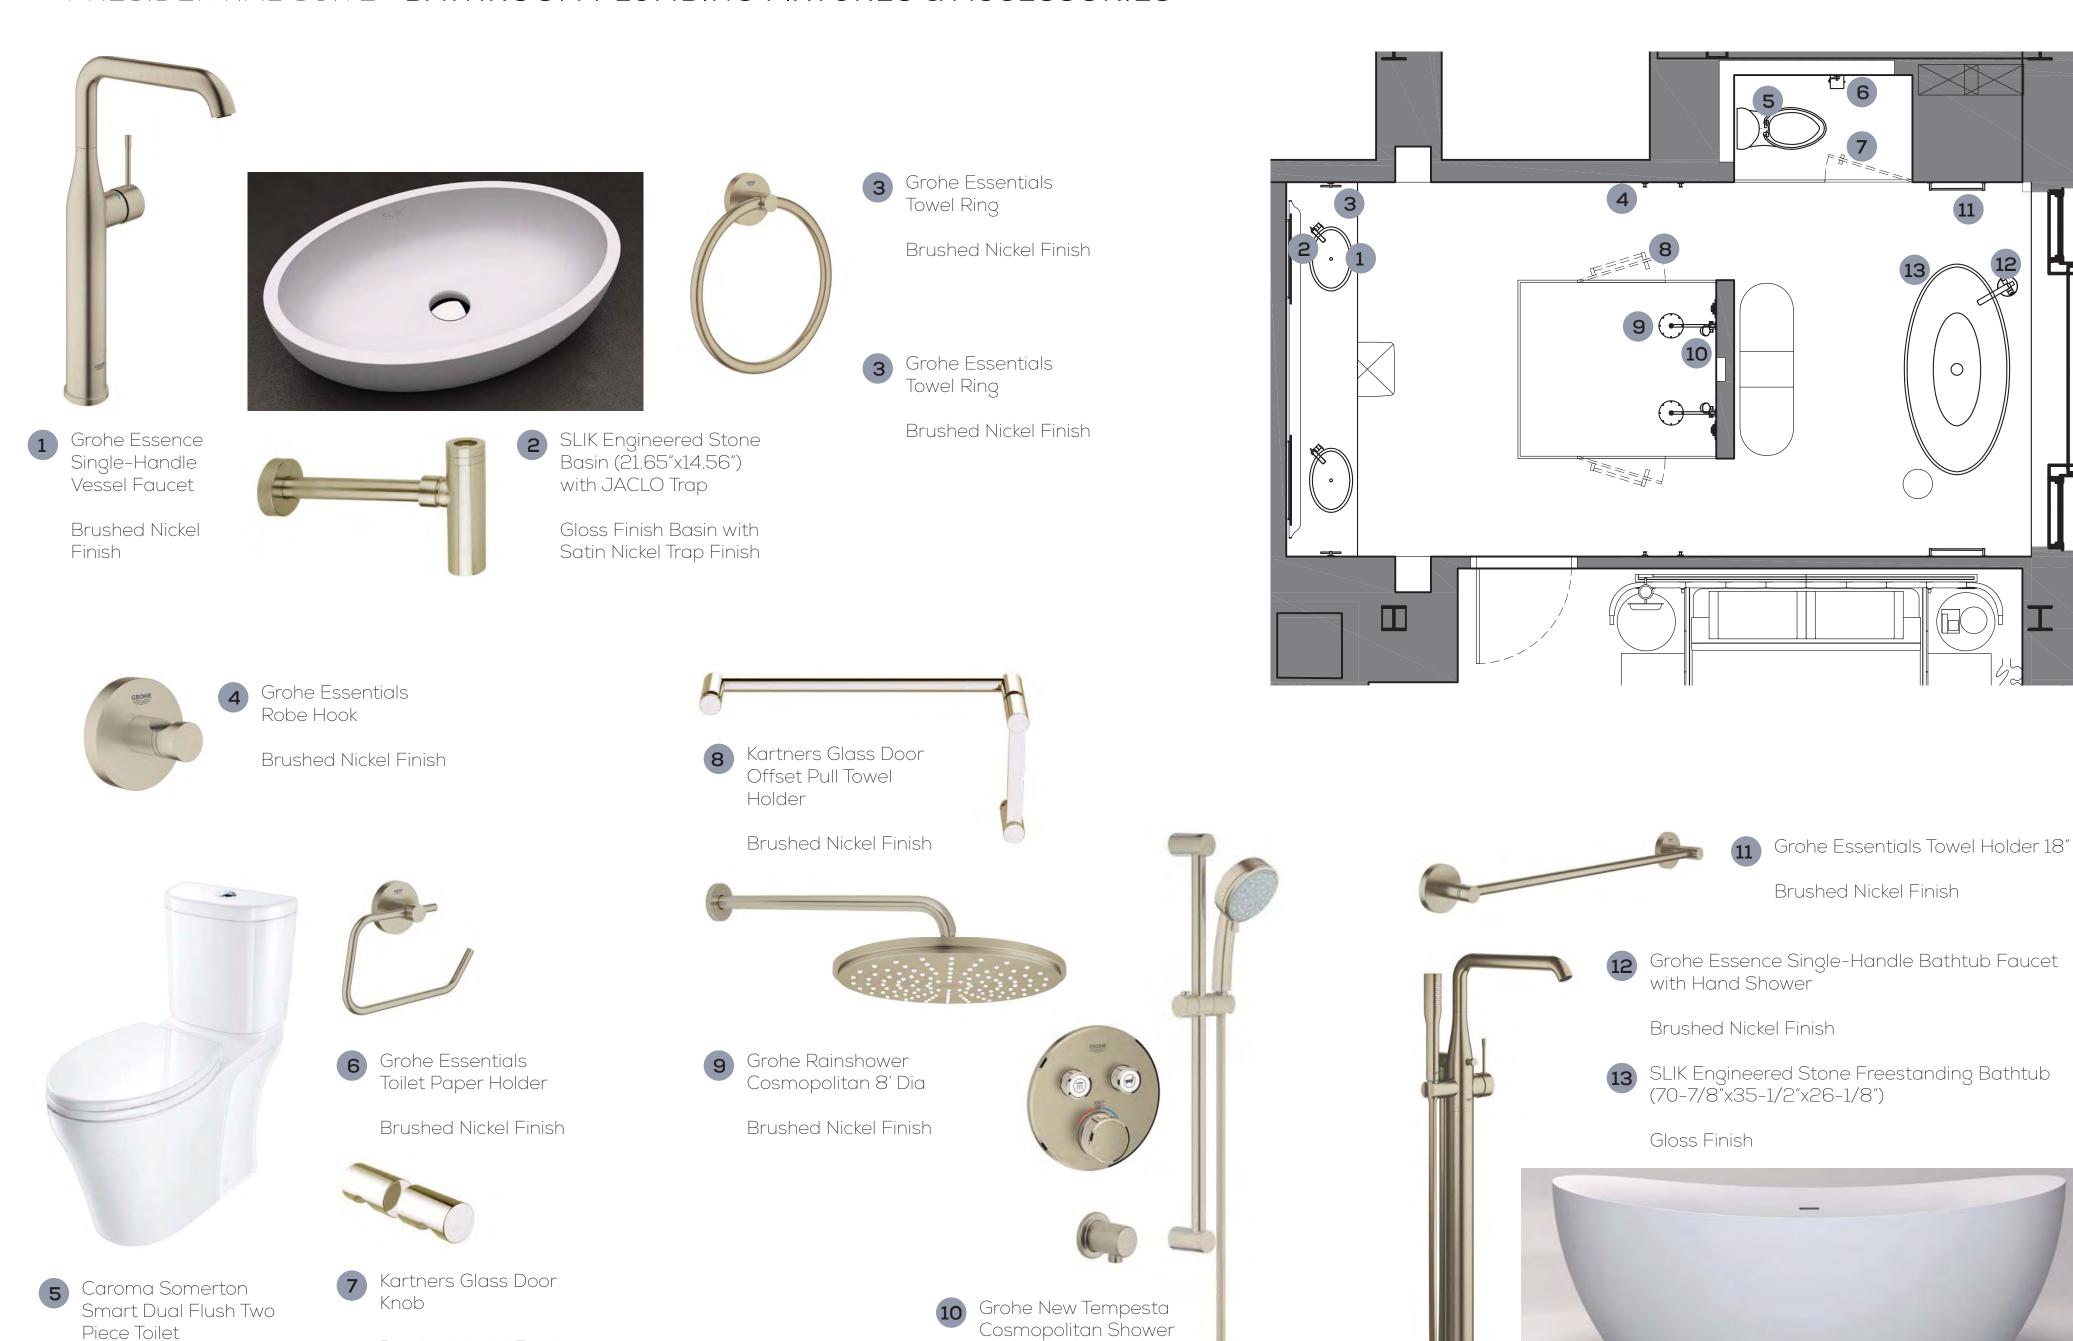

#### PRESIDENTIAL SUITE BATHROOM PLUMBING FIXTURES & ACCESSORIES

Brushed Nickel Finish

Vitreous China White

Finish

30\_\_\_\_\_\_ PARK HYATT TORONTO

Set 2 Sprays with Dual Function Thermostatic

Trim Control Module

Brushed Nickel Finish

THANK YOU.