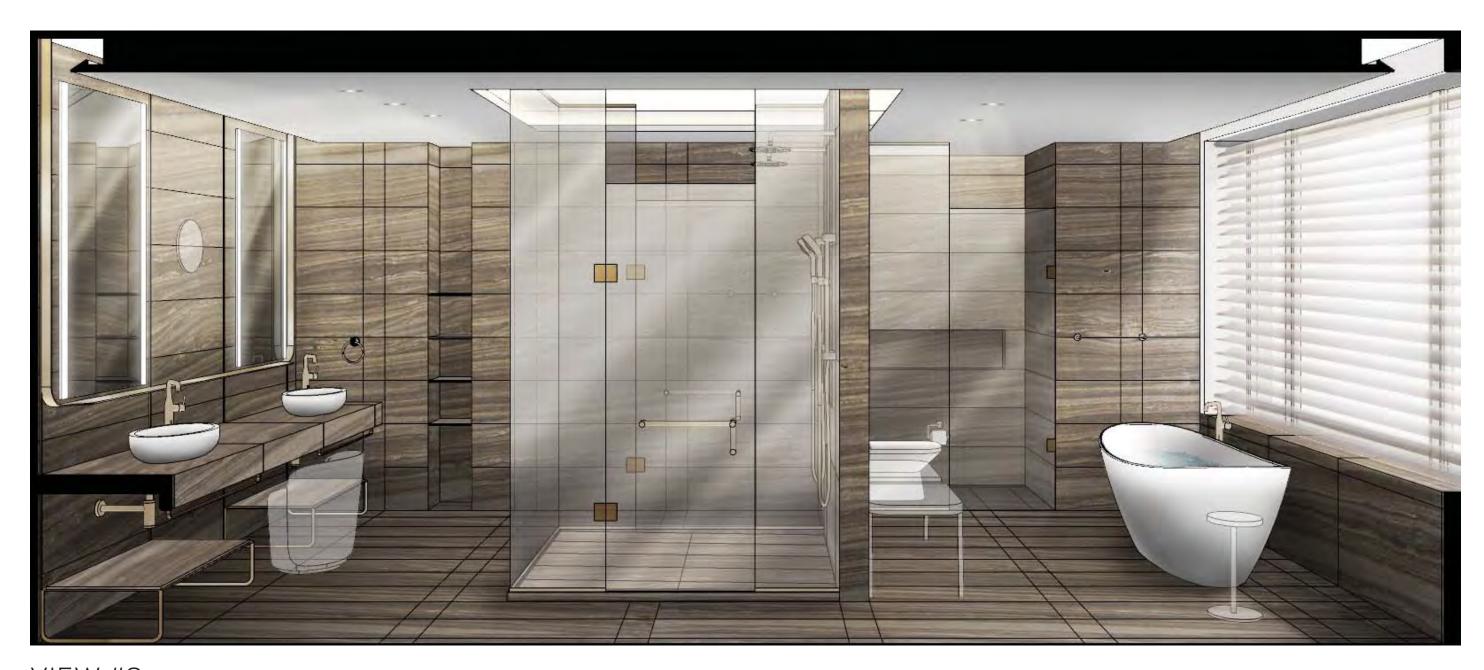

## PRESIDENTIAL SUITE VIEWS OF BATHROOM

<u>PLAN VIEW</u> <u>VIEW #1</u>

VIEW #2

SVI