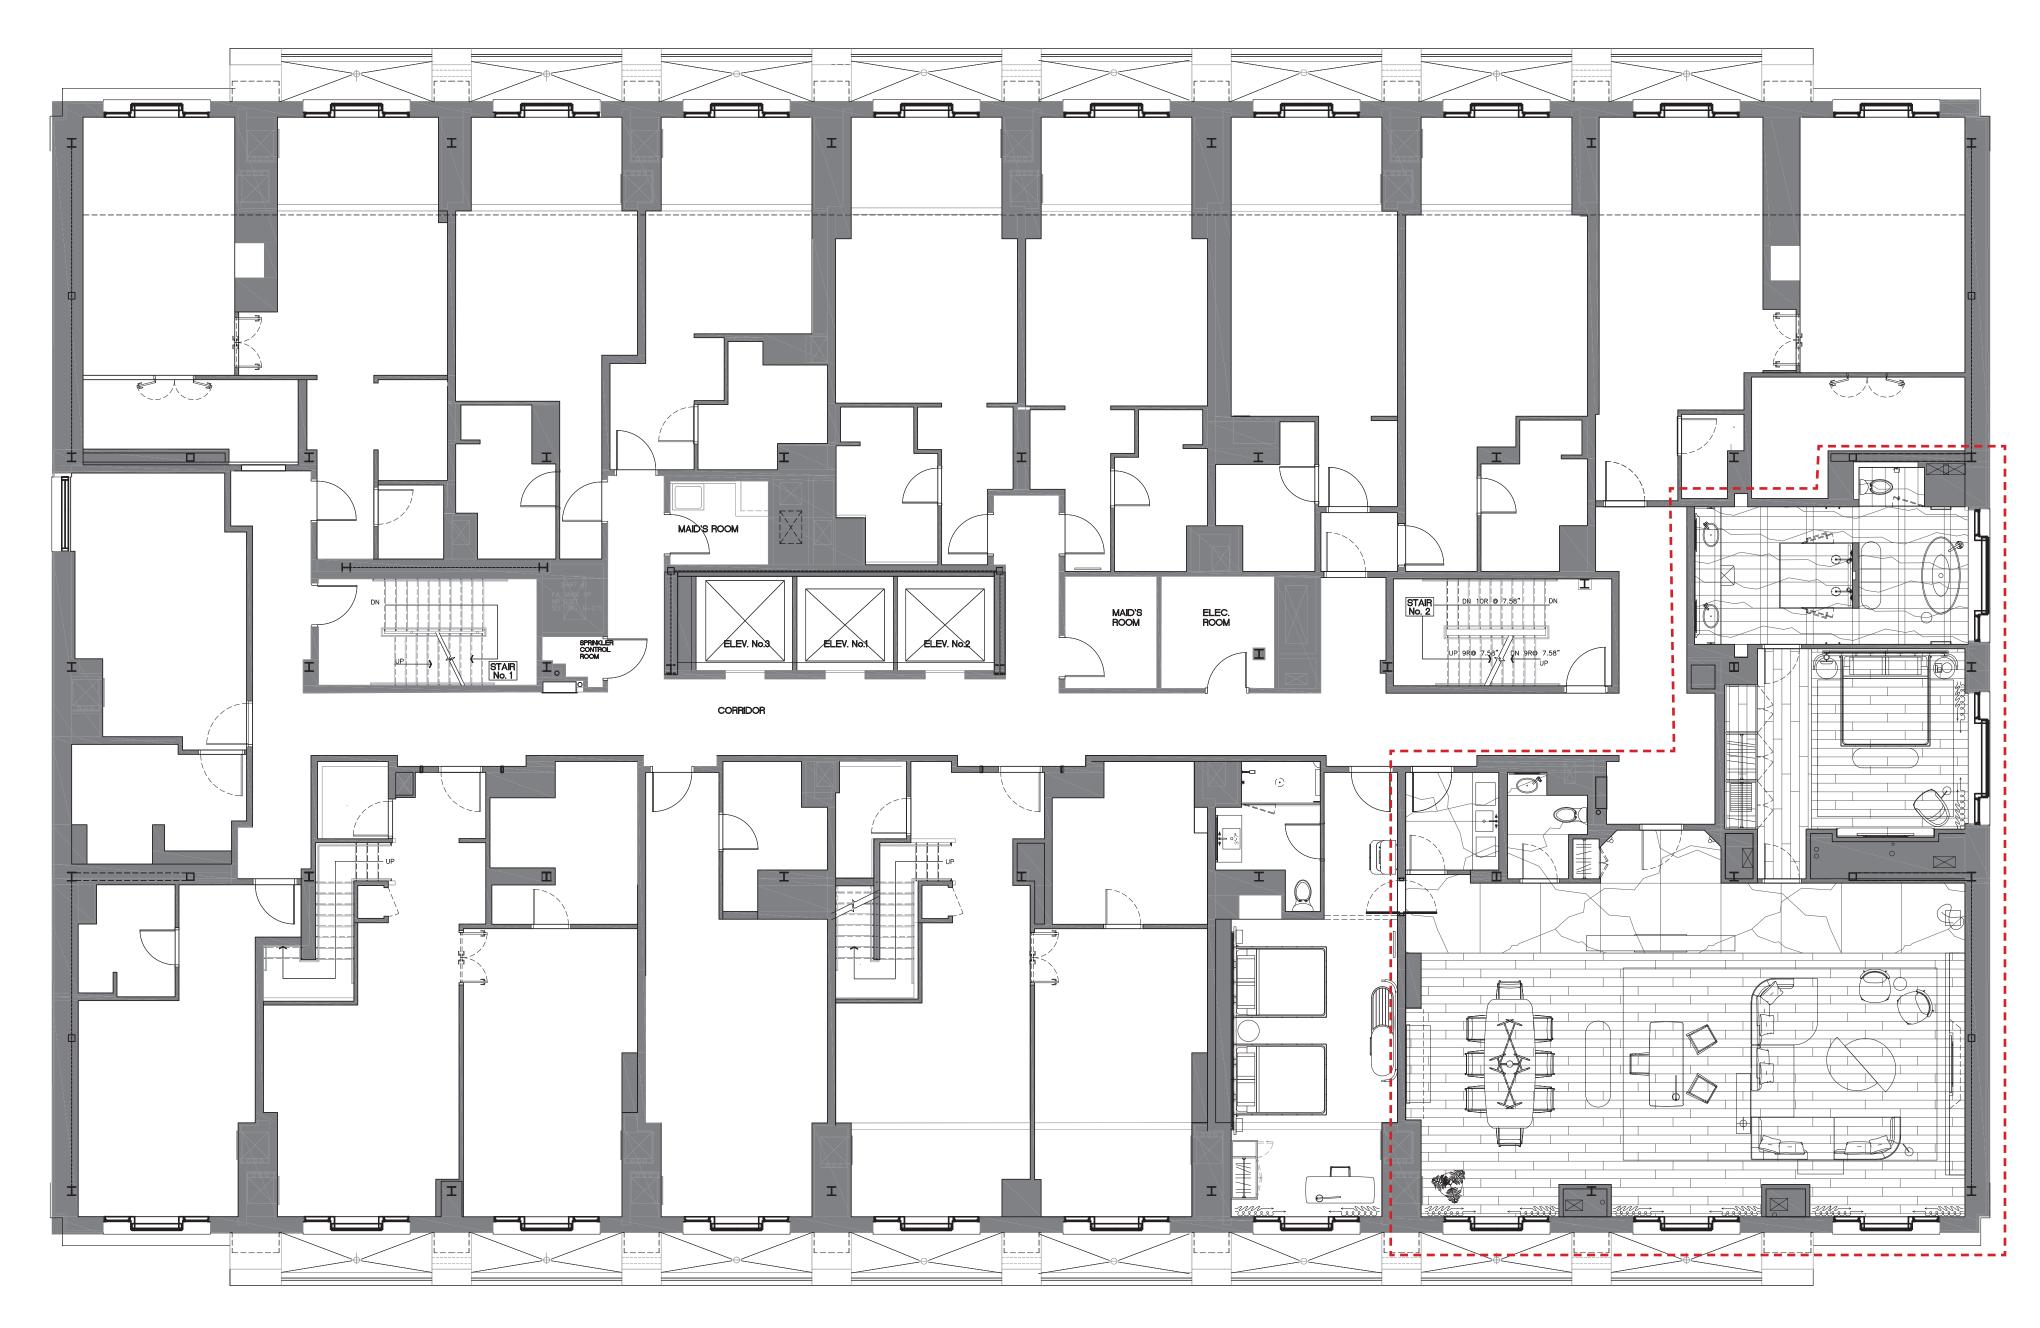

SM

att toronto

26\_

<u>PLAN VIEW</u> <u>VIEW #1</u>

SM

## PRESIDENTIAL SUITE VIEWS OF BATHROOM

<u>PLAN VIEW</u> <u>VIEW #1</u>

VIEW #2

SVI