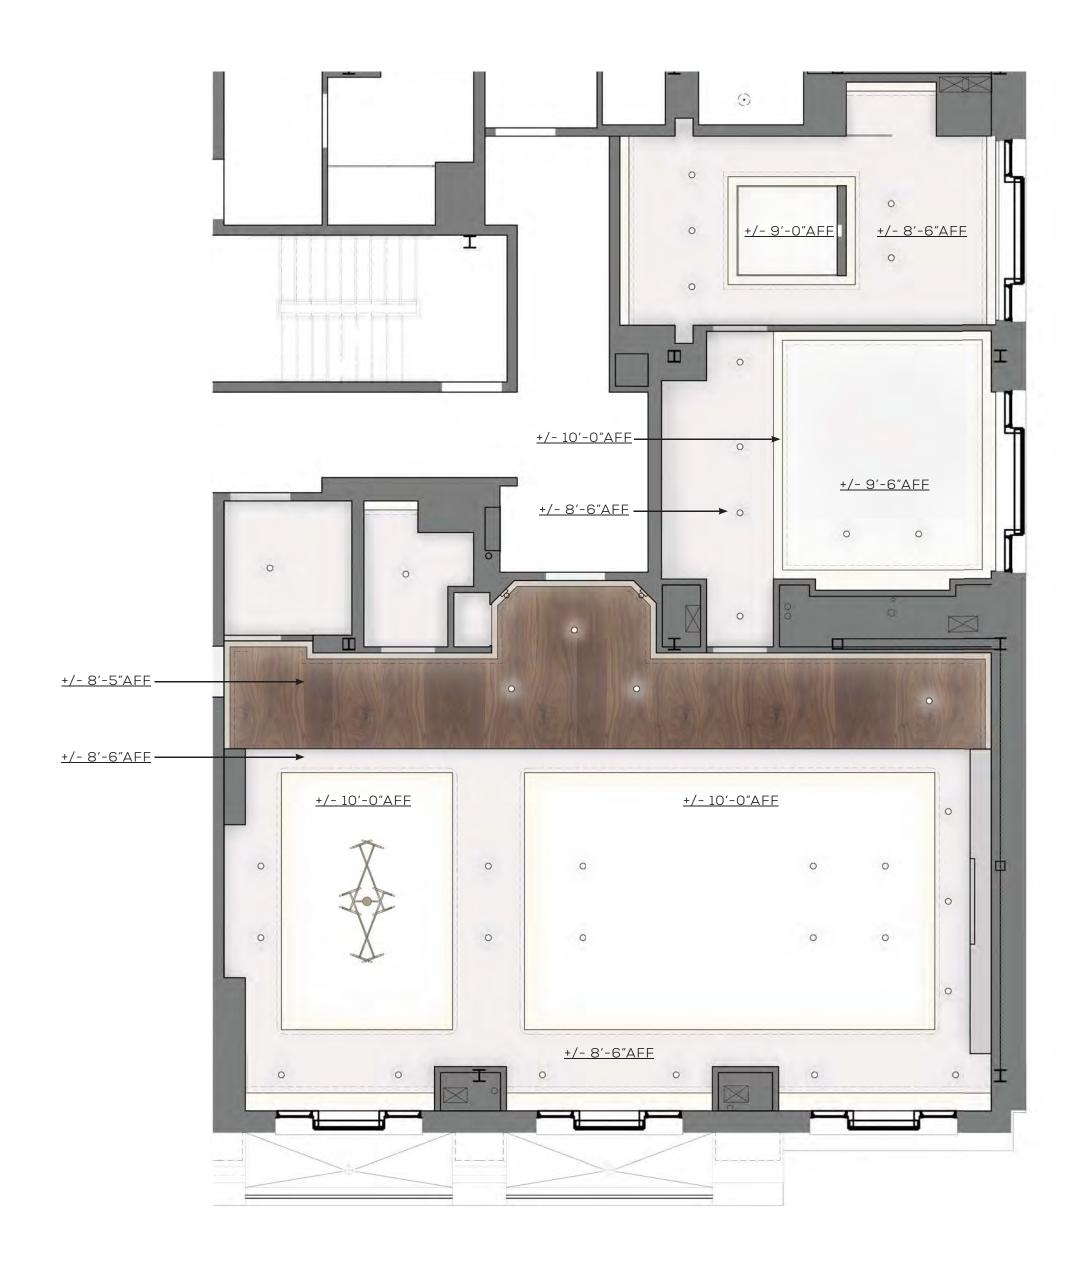

ELEVATED SIMPLICITY

SVI

SM

15\_\_\_\_\_

SVI

<u>PLAN VIEW</u>

<u>VIEW #1</u>

18\_\_

VIEW #2

VIEW #3

ATT TORONTO S

SVI

SV

22\_\_\_\_\_\_ PARK HYATT TORONTO

marquina stone bar unit

SM

SM

att toronto

26\_

<u>PLAN VIEW</u> <u>VIEW #1</u>

SM

## PRESIDENTIAL SUITE VIEWS OF BATHROOM

<u>PLAN VIEW</u> <u>VIEW #1</u>

VIEW #2

SVI

### PRESIDENTIAL SUITE BEDROOM & BATHROOM FF&E

PARK HYATT TORONTO

29\_