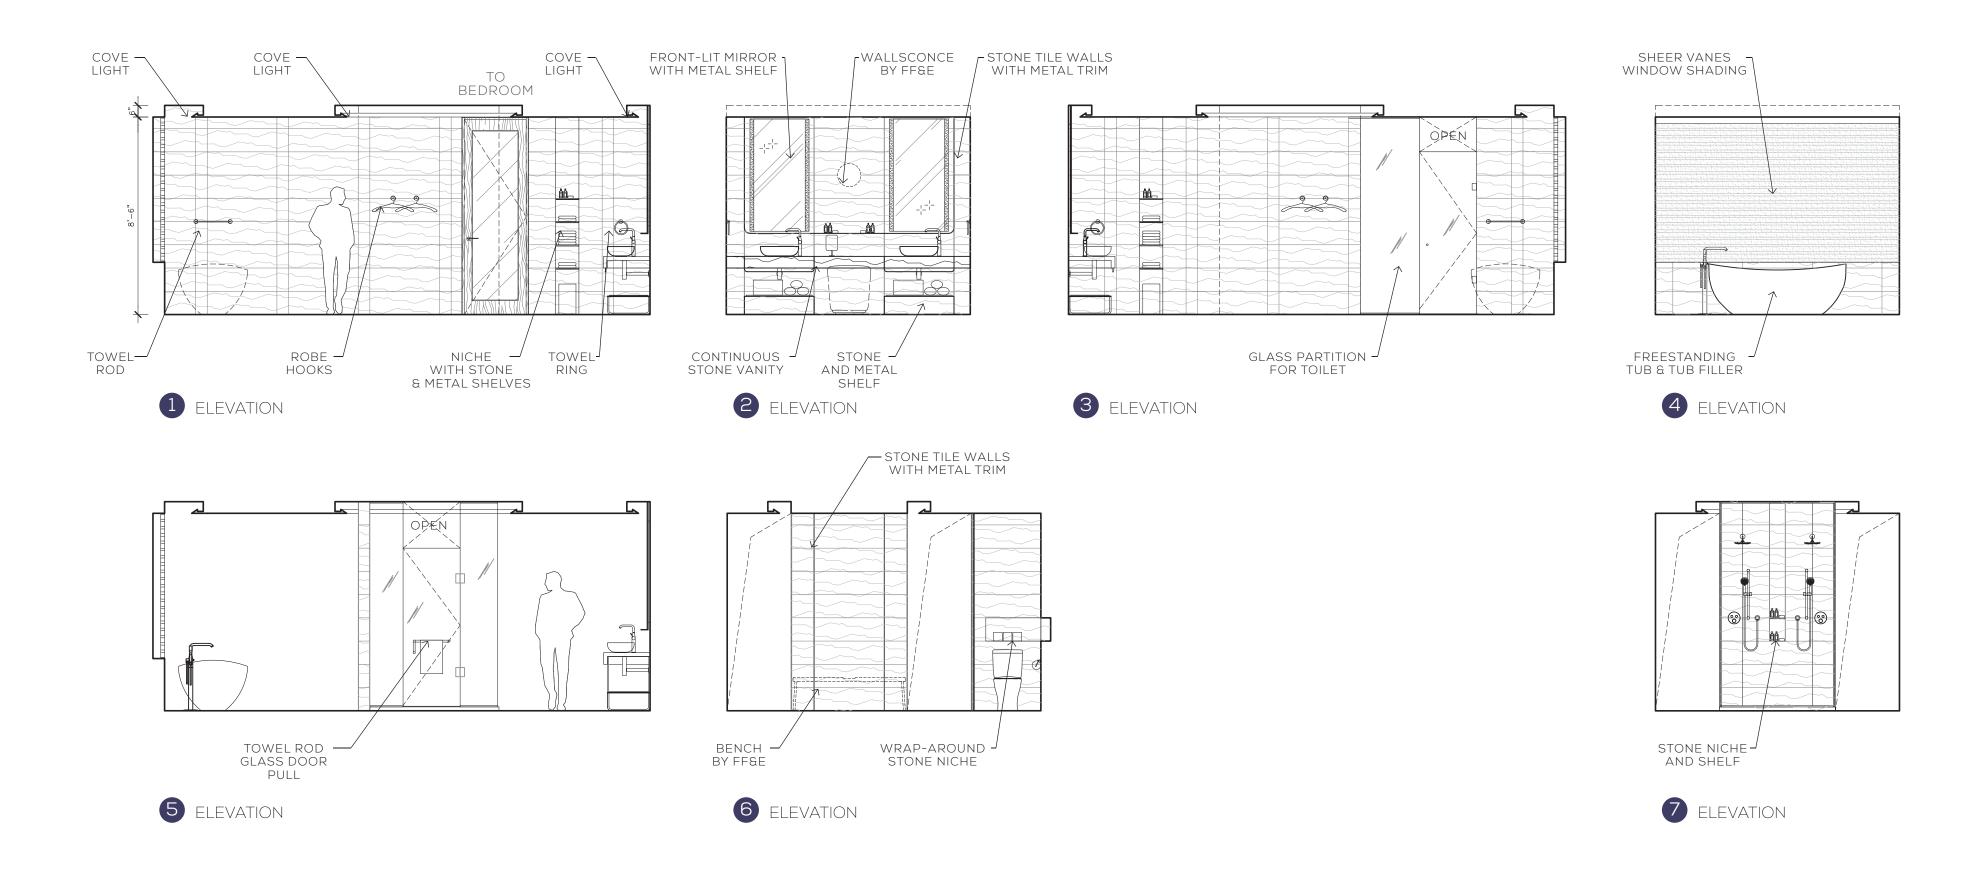

## PRESIDENTIAL SUITE VIEWS OF BATHROOM

<u>PLAN VIEW</u> <u>VIEW #1</u>

VIEW #2

SVI