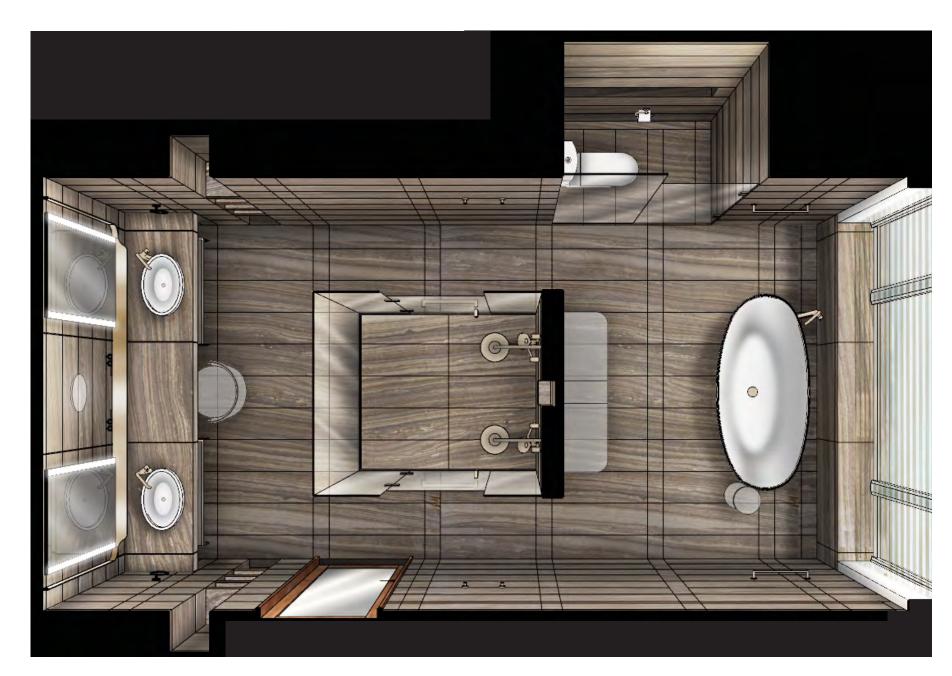

## PRESIDENTIAL SUITE VIEWS OF BATHROOM

<u>PLAN VIEW</u> <u>VIEW #1</u>

VIEW #2

SVI