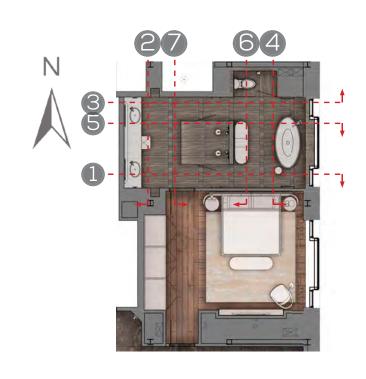

## PRESIDENTIAL SUITE VIEWS OF BATHROOM

<u>PLAN VIEW</u> <u>VIEW #1</u>

VIEW #2

SVI