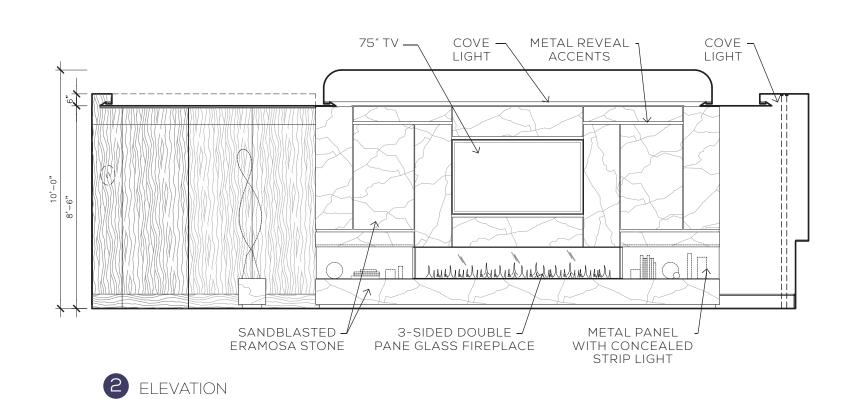

w of design that brings a space to life.





#### Anchoring an unparalleled corner at the city's most elite



...Situated within arms reach of luxurious designer boutiques and a unique and exclusive enclave...







...Where sophistication, culture and class resound...



SV1

Regardless of where they go in the world, of the places they see, the experiences they have.....

















HYATT TORONTO SV



7 \_\_\_\_\_\_ PARK HYATT TOF







WARM & INVITING

CANADIAN ART INSPIRED

RESIDENTIAL COMFORT







onto SV













CURATED & FUNCTIONAL

CLASSIC DETAILS

LOCAL MATERIALS

SVI



SOPHISTICATED DINING TASTEFUL



SOFT & ELEGANT PERSONAL TEXTURAL INTIMACY







TIMELESS

GRACEFUL PROPORTIONS

ELEVATED SIMPLICITY

























SVI





SM

15\_\_\_\_\_



SVI













<u>PLAN VIEW</u>



<u>VIEW #1</u>

18\_\_



VIEW #2



VIEW #3

ATT TORONTO S



SVI



SV





22\_\_\_\_\_\_ PARK HYATT TORONTO

marquina stone bar unit





SM





SM





att toronto

26\_





<u>PLAN VIEW</u> <u>VIEW #1</u>

SM

## PRESIDENTIAL SUITE VIEWS OF BATHROOM





<u>PLAN VIEW</u> <u>VIEW #1</u>



VIEW #2

SVI

### PRESIDENTIAL SUITE BEDROOM & BATHROOM FF&E



PARK HYATT TORONTO

29\_

#### PRESIDENTIAL SUITE BATHROOM PLUMBING FIXTURES & ACCESSORIES

Brushed Nickel Finish

Vitreous China White

Finish



30\_\_\_\_\_\_ PARK HYATT TORONTO

Set 2 Sprays with Dual Function Thermostatic

Trim Control Module

Brushed Nickel Finish

THANK YOU.