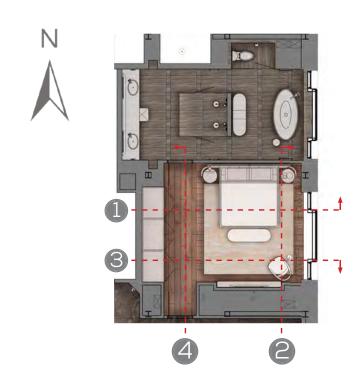

ELEVATED SIMPLICITY

SVI

SM

15\_\_\_\_\_

SVI

<u>PLAN VIEW</u>

<u>VIEW #1</u>

18\_\_