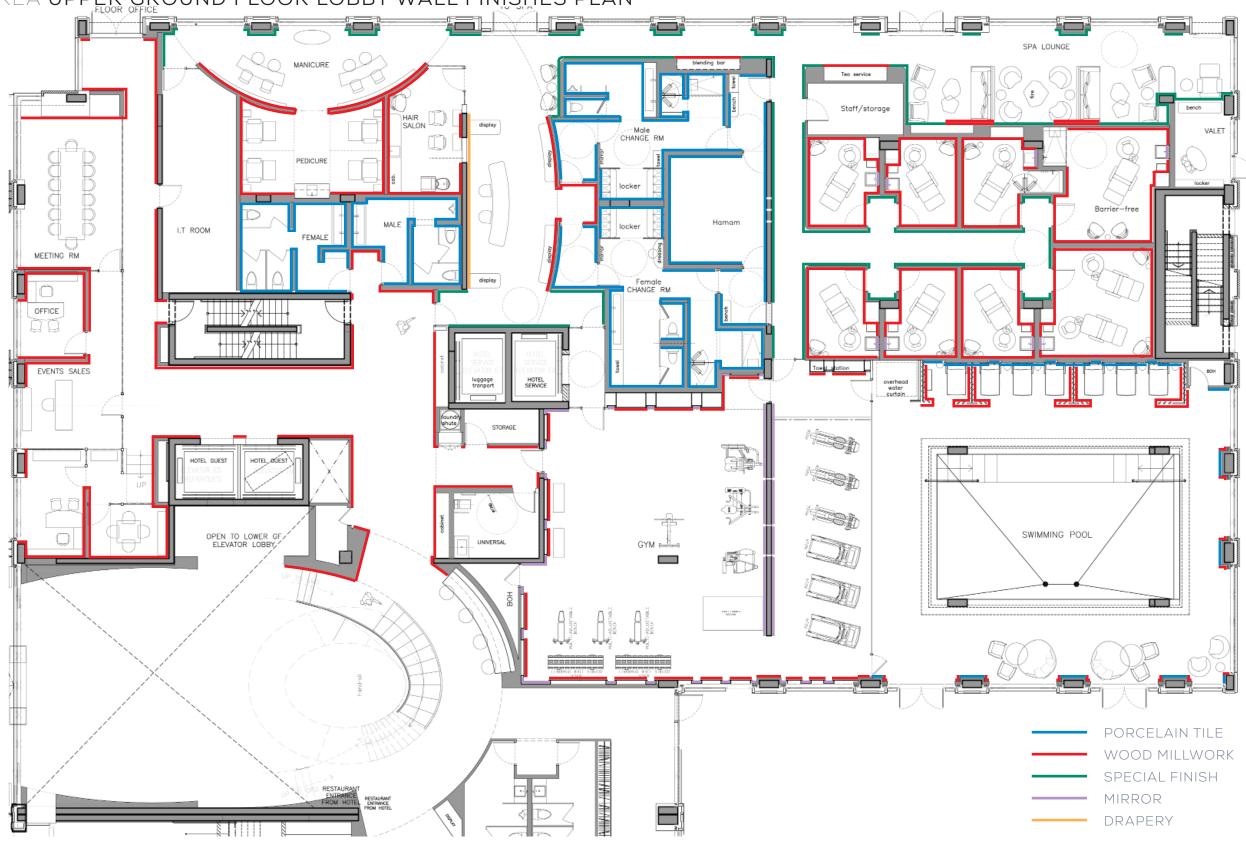

#### PUBLIC AREA UPPER GROUND FLOOR LOBBY

PUBLIC AREA UPPER GROUND FLOOR LOBBY WALL FINISHES PLAN