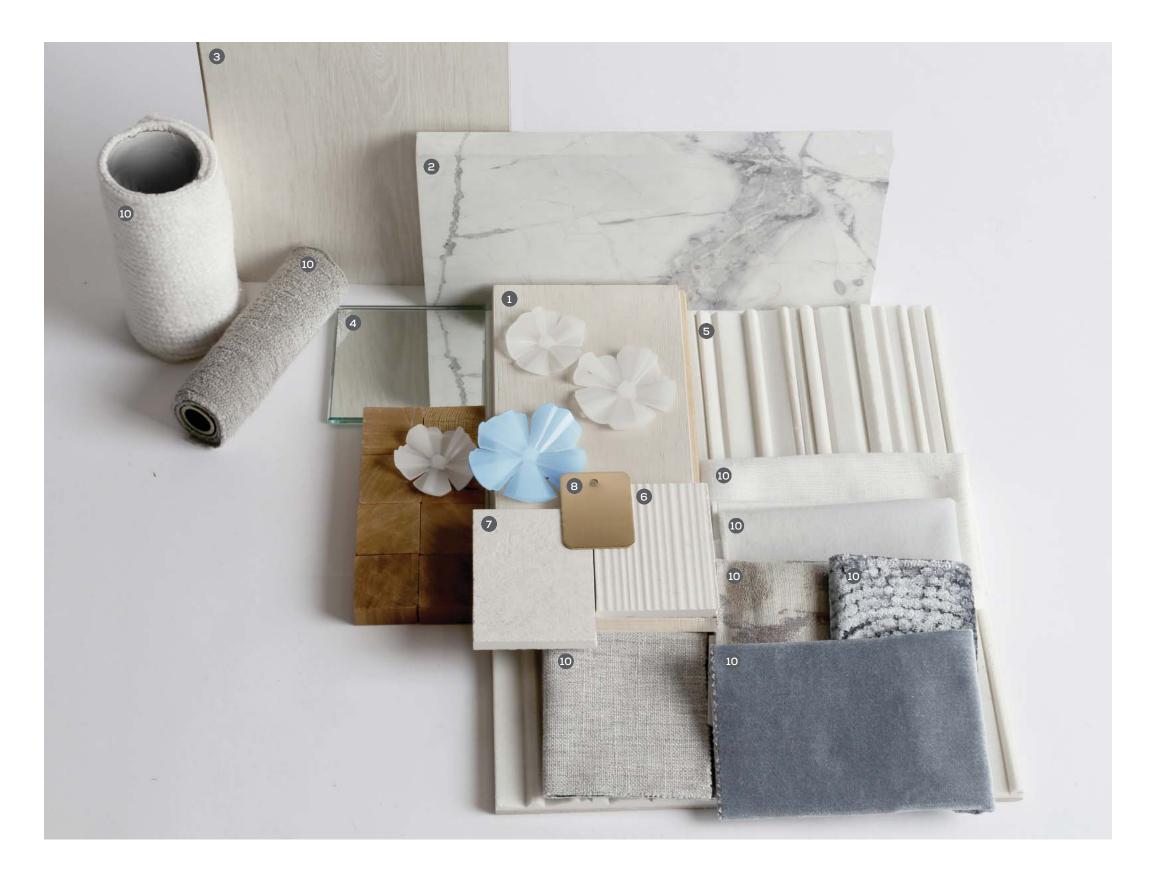

#### GROUND FLOOR SPA & FITNESS MATERIAL AND FINISHES

- 1 WALL IN RECEPTION & MILLWORK
- 2 TREATMENT ROOM VANITY
- 3 GYM FLOOR
- MIRROR IN TREATMENT ROOM 4
- WALL IN CORRIDOR & WAITING AREA 5
- 6 WALL IN POOL
- FLOOR & WALL IN CHANGE ROOM 7
- 8 METAL ACCENT
- MERCHANDISE AREA 9
- FF&E MATERIALS 10