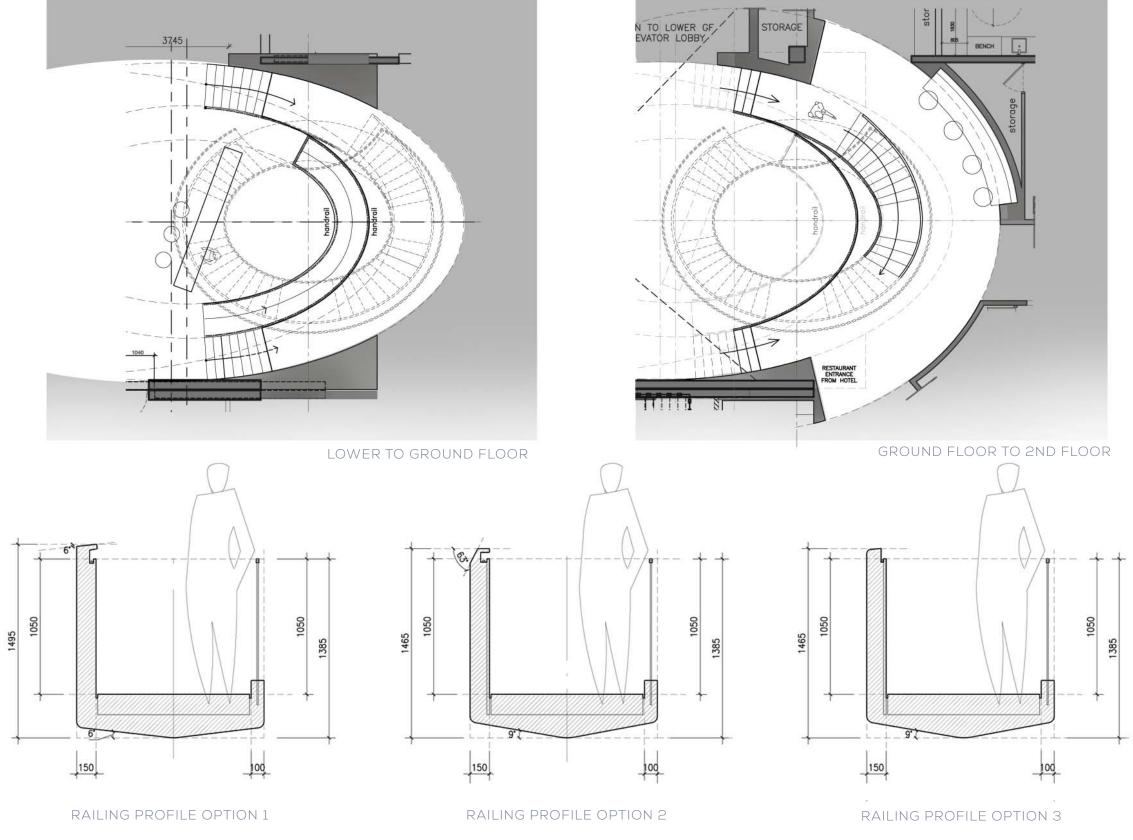

#### LOWER GROUND FLOOR LOBBY CONCEPT IMAGES

### GROUND FLOOR ELEVATOR LOBBY CONCEPT IMAGES

#### LOWER GROUND FLOOR LOBBY MATERIAL AND FINISHES

1 WALL AND ELEVATOR CAB WALL 2 STAIRS RAILING AND UNDER RECEPTION DESK 3 4 GENERAL METAL 5 MIRROR IN ELEVATOR CAB 6 FLOOR 7 FIREPLACE 8 RUG 9 FF&E FABRIC