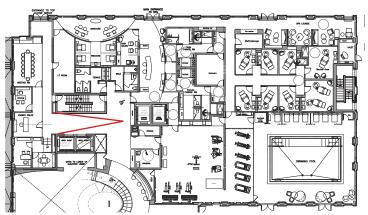

ITNESS MATERIAL AND FINISHES



- 1 WALL IN RECEPTION & MILLWORK
- 2 TREATMENT ROOM VANITY
- 3 GYM FLOOR
- MIRROR IN TREATMENT ROOM 4
- WALL IN CORRIDOR & WAITING AREA 5
- 6 WALL IN POOL
- FLOOR & WALL IN CHANGE ROOM 7
- 8 METAL ACCENT
- MERCHANDISE AREA 9
- FF&E MATERIALS 10



#### LOWER GROUND FLOOR SPA FURNITURE



SOFT AND COMFORTABLE SEATING



NESTING COFFEE TABLES





LOUNGE CHAIR



SOFA

PEARLE HOSPITALITY - BRIDGEWATER HOTEL



SIDE TABLE



#### LOWER GROUND FLOOR SPA FURNITURE





CABANA DAY BED

SIDE TABLE









POOL DAY BED

SIDE TABLE





#### PUBLIC AREA UPPER GROUND FLOOR LOBBY





PUBLIC AREA UPPER GROUND FLOOR LOBBY WALL FINISHES PLAN





#### PUBLIC AREA UPPER GROUND FLOOR LOBBY REFLECTIVE CEILING PLAN





#### PUBLIC AREA UPPER GROUND FLOOR ELEVATOR LOBBY







#### PUBLIC AREA UPPER GROUND FLOOR SPA RECEPTION AND RETAIL



PLAN











#### PUBLIC AREA UPPER GROUND FLOOR SPA RECEPTION AND RETAIL



PLAN



ELEVATION







# PUBLIC AREA UPPER GROUND FLOOR SPA WAITING AREA AND BEVERAGE



PLAN



ELEVATION





# PUBLIC AREA UPPER GROUND FLOOR SPA MANICURE AND PEDICURE



PLAN









### PUBLIC AREA UPPER GROUND FLOOR SPA MANICURE AND PEDICURE



PLAN



ELEVATION







# PUBLIC AREA UPPER GROUND FLOOR SPA MANICURE AND PEDICURE







# PUBLIC AREA UPPER GROUND FLOOR CHANGE ROOM



PLAN



ELEVATION





# PUBLIC AREA UPPER GROUND FLOOR SPA TREATMENT ROOM



### PEARLE HOSPITALITY - BRIDGEWATER HOTEL





#### ··· COVE LIGHTING

# PUBLIC AREA UPPER GROUND FLOOR SPA TREATMENT ROOM







# PUBLIC AREA UPPER GROUND FLOOR FITNESS



ELEVAT