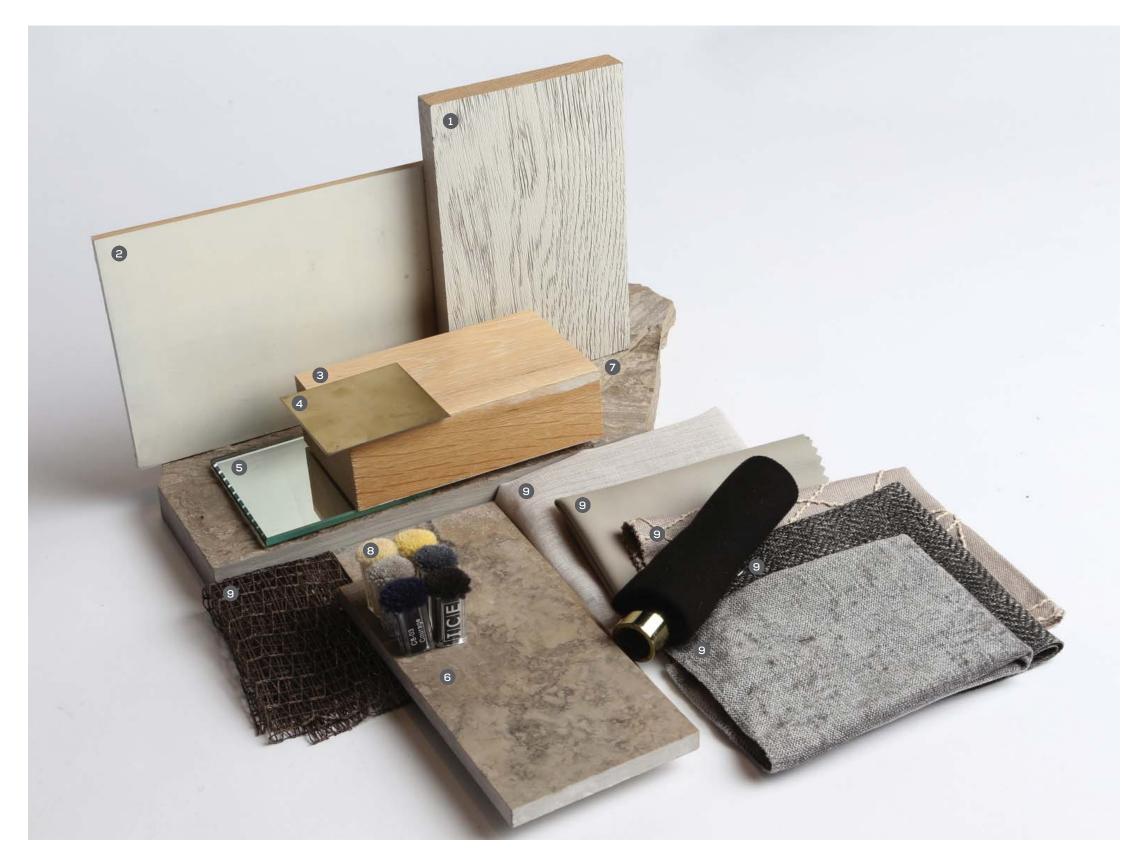

#### LOWER GROUND FLOOR LOBBY MATERIAL AND FINISHES

1 WALL AND ELEVATOR CAB WALL 2 STAIRS RAILING AND UNDER RECEPTION DESK 3 4 GENERAL METAL 5 MIRROR IN ELEVATOR CAB 6 FLOOR 7 FIREPLACE 8 RUG 9 FF&E FABRIC