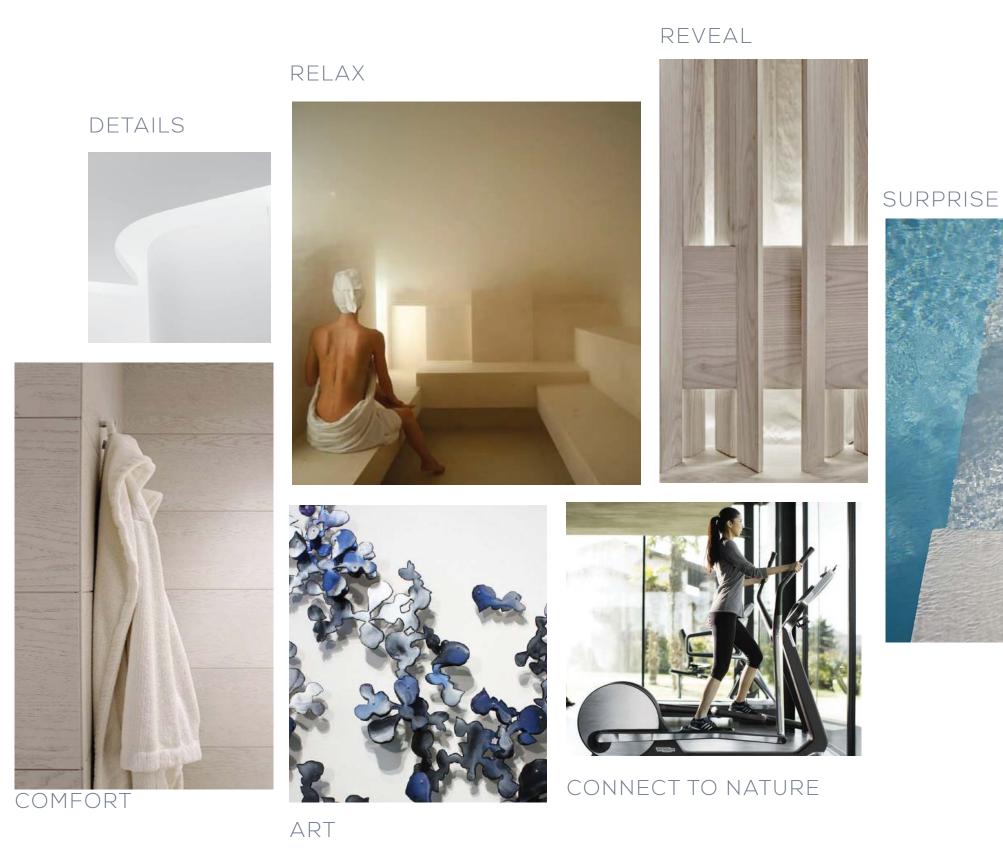

### GROUND FLOOR FITNESS AND SPA CONCEPT IMAGES

#### GROUND FLOOR SPA & FITNESS MATERIAL AND FINISHES

- 1 WALL IN RECEPTION & MILLWORK
- 2 TREATMENT ROOM VANITY
- 3 GYM FLOOR
- MIRROR IN TREATMENT ROOM 4
- WALL IN CORRIDOR & WAITING AREA 5
- 6 WALL IN POOL
- FLOOR & WALL IN CHANGE ROOM 7
- 8 METAL ACCENT
- MERCHANDISE AREA 9
- FF&E MATERIALS 10