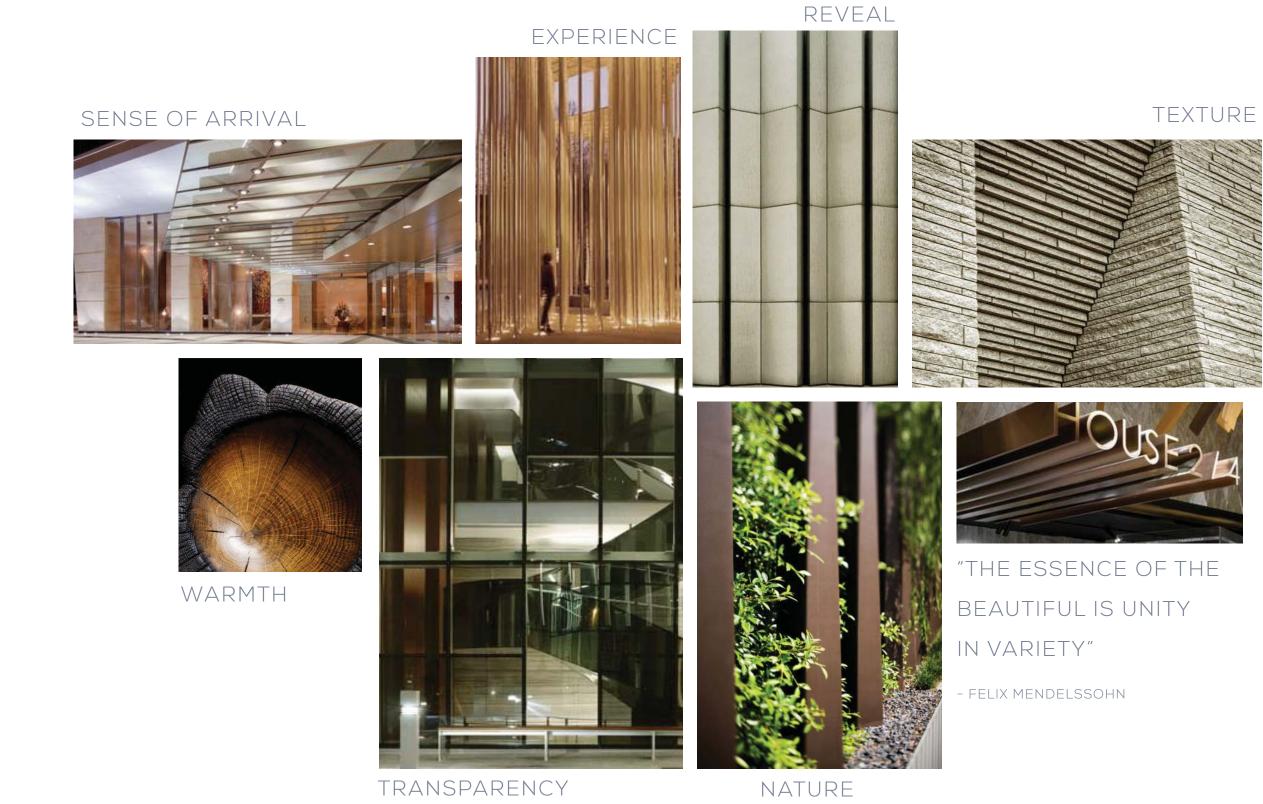

## THE GUEST WALKTHROUGH:

Exploring the guests' journey through the lens of interior design across all touchpoints:

01 LOWER LOBBY 02 ELEVATOR CAB 03 ELEVATOR LOBBY 04 UPPER LOBBY 05 SPA 06 TREATMENT ROOM 07 FITNESS 08 SWIMMING POOL

## AUTUMN:

Autumn Song

Autumn, our poor garden is all falling down, the yellowed leaves are flying in the wind. -October, TCHAIKOVSKY

PORTE COCHERE SENSE OF ARRIVAL

### TEXTURES CONNECTING TO NATURE

NATURAL CHANGES IN HONEST MATERIALS

CURIOSITY

WARMTH

PEARLE HOSPITALITY - BRIDGEWATER HOTEL

ACCENTS