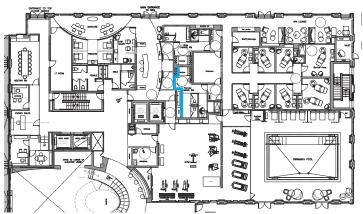

## THE GUEST WALKTHROUGH:

Exploring the guests' journey through the lens of interior design across all touchpoints:

01 LOWER LOBBY 02 ELEVATOR CAB 03 ELEVATOR LOBBY 04 UPPER LOBBY 05 SPA 06 TREATMENT ROOM 07 FITNESS 08 SWIMMING POOL