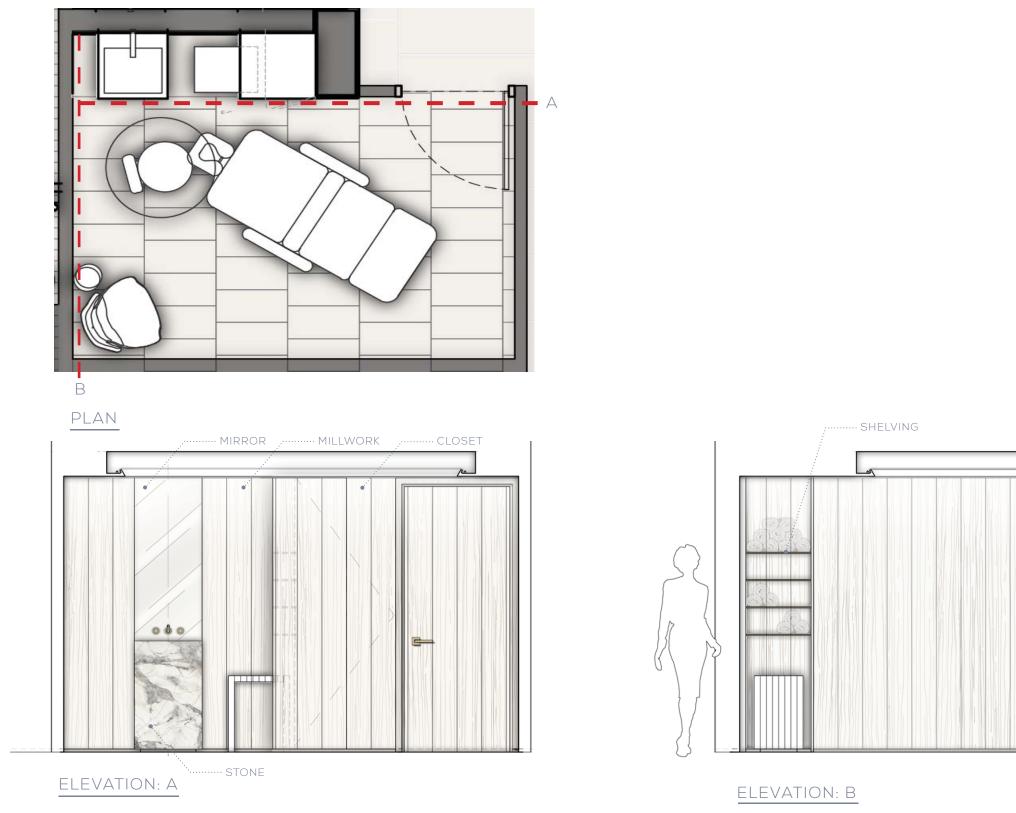

# PUBLIC AREA UPPER GROUND FLOOR SPA TREATMENT ROOM

### PEARLE HOSPITALITY - BRIDGEWATER HOTEL