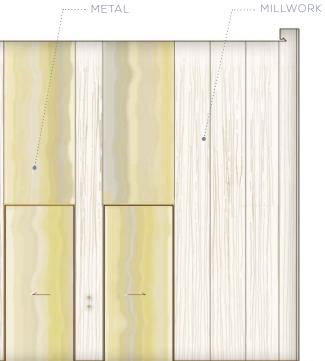

#### LOWER GROUND FLOOR LOBBY MATERIAL AND FINISHES

1 WALL AND ELEVATOR CAB WALL 2 STAIRS RAILING AND UNDER RECEPTION DESK 3 4 GENERAL METAL 5 MIRROR IN ELEVATOR CAB 6 FLOOR 7 FIREPLACE 8 RUG 9 FF&E FABRIC