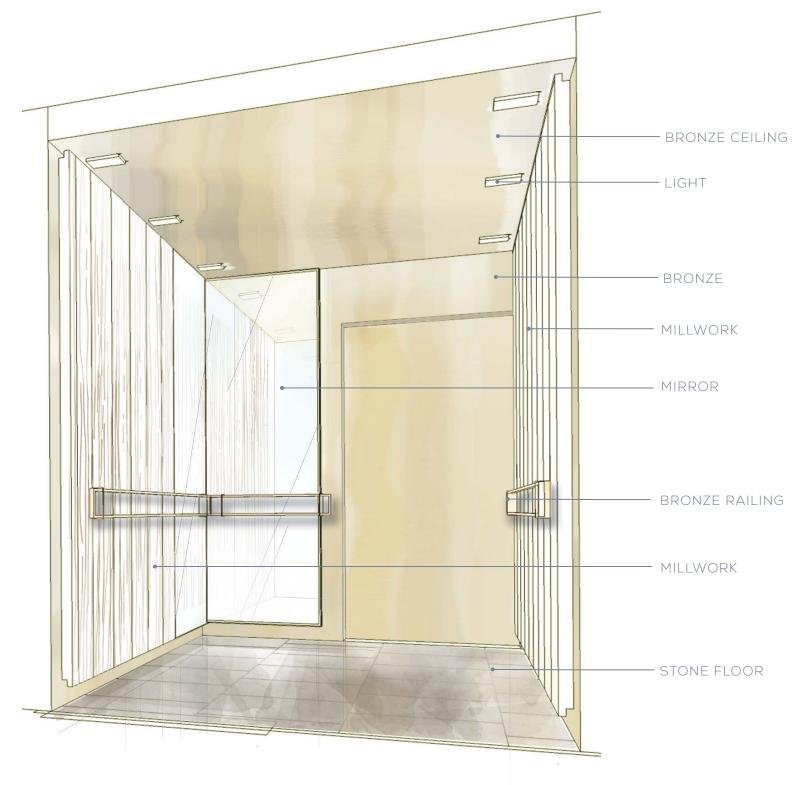

GEWATER HOTEL



ACCENTS



### GROUND FLOOR ELEVATOR LOBBY CONCEPT IMAGES







#### LOWER GROUND FLOOR LOBBY MATERIAL AND FINISHES



1 WALL AND ELEVATOR CAB WALL 2 STAIRS RAILING AND UNDER RECEPTION DESK 3 4 GENERAL METAL 5 MIRROR IN ELEVATOR CAB 6 FLOOR 7 FIREPLACE 8 RUG 9 FF&E FABRIC



#### PUBLIC AREA LOWER GROUND FLOOR LOBBY







#### PUBLIC AREA LOWER GROUND WALL FINISHES PLAN



PEARLE HOSPITALITY - BRIDGEWATER HOTEL



WOOD MILLWORK

#### LOWER GROUND FLOOR LOBBY FURNITURE





COFFEE TABLE CONCEPT

BARSTOOL



NESTING SIDE TABLES



LOUNGE CHAIR





LOUNGE CHAIR







#### PUBLIC AREA LOWER GROUND FLOOR LOBBY ELEVATIONS



ELEVATION:A







#### PUBLIC AREA LOWER GROUND FLOOR LOBBY ELEVATIONS



PLAN





ELEVATION:B

























#### PUBLIC AREA ELEVAOR CAB





### CONCEPT IM[RESSION THE STORY

## SPRING:

Last Snowdrop The stars swirling in the heavens, The blue, pure snowdrop – flower, and near it the last snowdrops. The last tears over past griefs, and first dreams of another happiness -APRIL, TCHAIKOVSKY









#### GROUND FLOOR SPA RECEPTION AND RETAIL CONCEPT IMAGES



#### STRONG ARCHITECTURAL



SOFT & FEMININE





### GROUND FLOOR FITNESS AND SPA CONCEPT IMAGES







#### GROUND FLOOR SPA & FITNESS MATERIAL AND FINISHES



- 1 WALL IN RECEPTION & MILLWORK
- 2 TREATMENT ROOM VANITY
- 3 GYM FLOOR
- MIRROR IN TREATMENT ROOM 4
- WALL IN CORRIDOR & WAITING AREA 5
- 6 WALL IN POOL
- FLOOR & WALL IN CHANGE ROOM 7
- 8 METAL ACCENT
- MERCHANDISE AREA 9
- FF&E MATERIALS 10



#### LOWER GROUND FLOOR SPA FURNITURE



SOFT AND COMFORTABLE SE