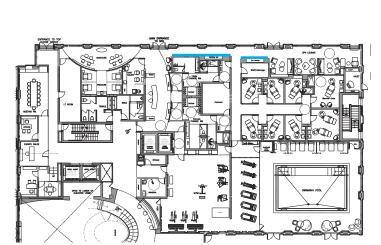

## THE GUEST WALKTHROUGH:

Exploring the guests' journey through the lens of interior design across all touchpoints:

01 LOWER LOBBY 02 ELEVATOR CAB 03 ELEVATOR LOBBY 04 UPPER LOBBY 05 SPA 06 TREATMENT ROOM 07 FITNESS 08 SWIMMING POOL

#### PUBLIC AREA UPPER GROUND FLOOR LOBBY

PUBLIC AREA UPPER GROUND FLOOR LOBBY WALL FINISHES PLAN