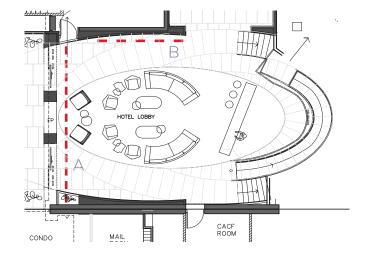

#### PUBLIC AREA LOWER GROUND FLOOR LOBBY

#### PUBLIC AREA LOWER GROUND WALL FINISHES PLAN

PEARLE HOSPITALITY - BRIDGEWATER HOTEL

WOOD MILLWORK