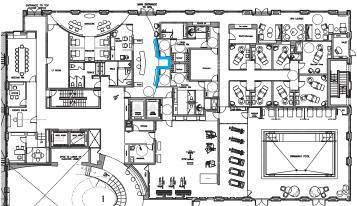

5
- 6 WALL IN POOL
- FLOOR & WALL IN CHANGE ROOM 7
- 8 METAL ACCENT
- MERCHANDISE AREA 9
- FF&E MATERIALS 10



#### LOWER GROUND FLOOR SPA FURNITURE



SOFT AND COMFORTABLE SEATING



NESTING COFFEE TABLES





LOUNGE CHAIR



SOFA

PEARLE HOSPITALITY - BRIDGEWATER HOTEL



SIDE TABLE



#### LOWER GROUND FLOOR SPA FURNITURE





CABANA DAY BED

SIDE TABLE









POOL DAY BED

SIDE TABLE





#### PUBLIC AREA UPPER GROUND FLOOR LOBBY





PUBLIC AREA UPPER GROUND FLOOR LOBBY WALL FINISHES PLAN





#### PUBLIC AREA UPPER GROUND FLOOR LOBBY REFLECTIVE CEILING PLAN





#### PUBLIC AREA UPPER GROUND FLOOR ELEVATOR LOBBY







#### PUBLIC AREA UPPER GROUND FLOOR SPA RECEPTION AND RETAIL



PLAN











#### PUBLIC AREA UPPER GROUND FLOOR SPA RECEPTION AND RETAIL



PLAN



ELEVATION







# PUBLIC AREA UPPER GROUND FLOOR SPA WAITING AREA AND BEVERAGE



PLAN



ELEVATION





# PUBLIC AREA UPPER GROUND FLOOR SPA MANICURE AND PEDICURE



PLAN









### PUBLIC AREA UPPER GROUND FLOOR SPA MANICURE AND PEDICURE



PLAN



ELEVATION







# PUBLIC AREA UPPER GROUND FLOOR SPA MANICURE AND PEDICURE







# PUBLIC AREA UPPER GROUND FLOOR CHANGE ROOM



PLAN



ELEVATION





# PUBLIC AREA UPPER GROUND FLOOR SPA TREATMENT ROOM



### PEARLE HOSPITALITY - BRIDGEWATER HOTEL





#### ··· COVE LIGHTING

# PUBLIC AREA UPPER GROUND FLOOR SPA TREATMENT ROOM







# PUBLIC AREA UPPER GROUND FLOOR FITNESS



ELEVATION A



ELEVATION B





### PUBLIC AREA UPPER GROUND FLOOR FITNESS



ELEVATION C



ELEVATION D





# PUBLIC AREA UPPER GROUND FLOOR FITNESS





### PUBLIC AREA U