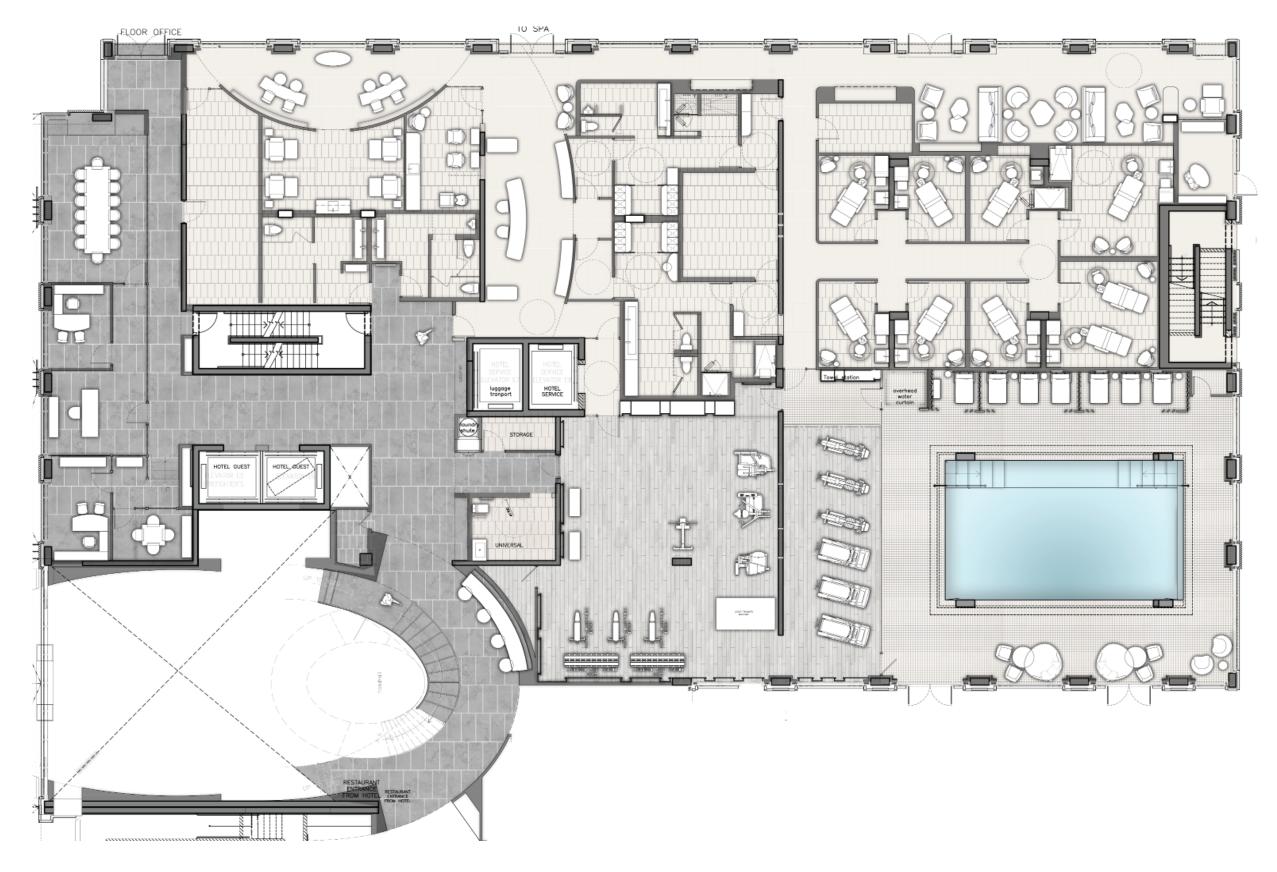

## THE GUEST WALKTHROUGH:

Exploring the guests' journey through the lens of interior design across all touchpoints:

01 LOWER LOBBY 02 ELEVATOR CAB 03 ELEVATOR LOBBY 04 UPPER LOBBY 05 SPA 06 TREATMENT ROOM 07 FITNESS 08 SWIMMING POOL

#### PUBLIC AREA LOWER GROUND FLOOR LOBBY