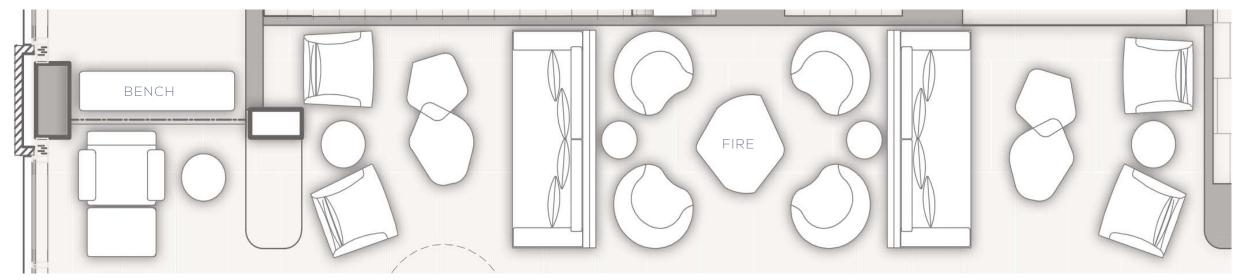

#### PUBLIC AREA LOWER GROUND FLOOR LOBBY

#### LOWER GROUND FLOOR LOBBY FURNITURE

COFFEE TABLE CONCEPT

BARSTOOL

NESTING SIDE TABLES

LOUNGE CHAIR

LOUNGE CHAIR