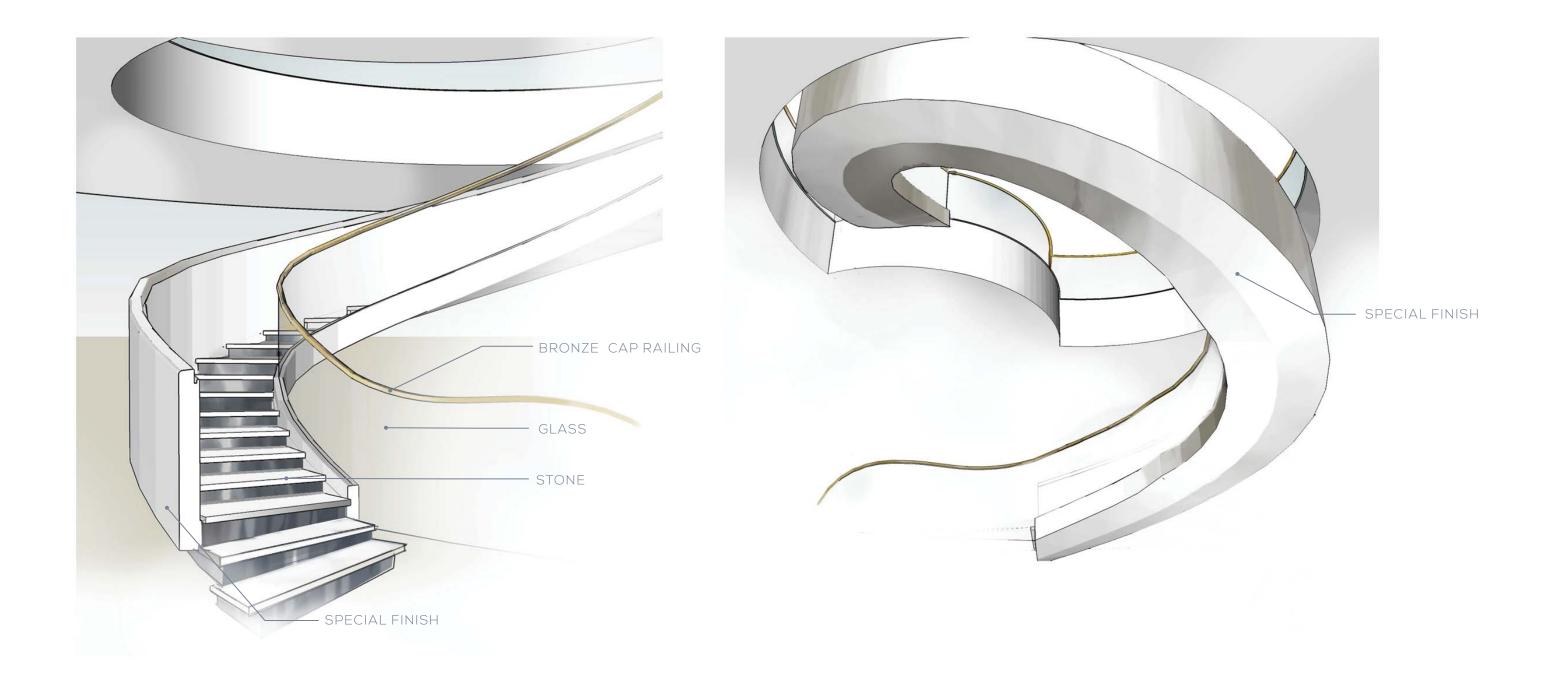

#### LOWER GROUND FLOOR LOBBY MATERIAL AND FINISHES

1 WALL AND ELEVATOR CAB WALL 2 STAIRS RAILING AND UNDER RECEPTION DESK 3 4 GENERAL METAL 5 MIRROR IN ELEVATOR CAB 6 FLOOR 7 FIREPLACE 8 RUG 9 FF&E FABRIC

#### PUBLIC AREA LOWER GROUND WALL FINISHES PLAN

PEARLE HOSPITALITY - BRIDGEWATER HOTEL

WOOD MILLWORK