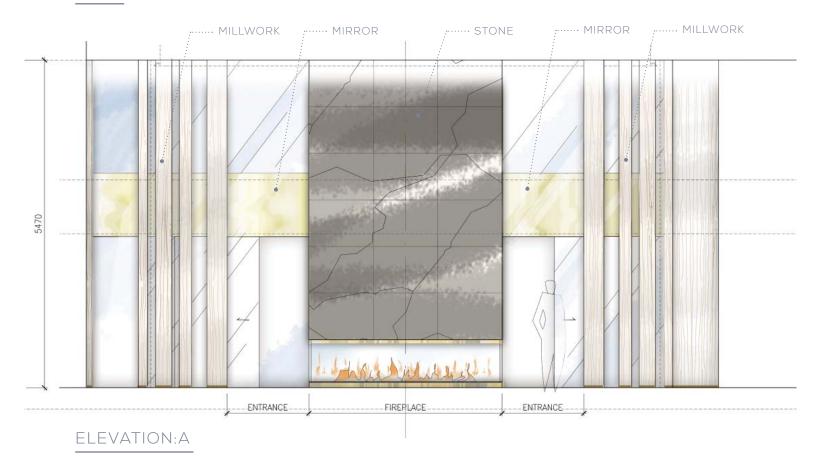

HONEST MATERIALS



CURIOSITY





WARMTH



PEARLE HOSPITALITY - BRIDGEWATER HOTEL



ACCENTS



### GROUND FLOOR ELEVATOR LOBBY CONCEPT IMAGES







#### LOWER GROUND FLOOR LOBBY MATERIAL AND FINISHES



1 WALL AND ELEVATOR CAB WALL 2 STAIRS RAILING AND UNDER RECEPTION DESK 3 4 GENERAL METAL 5 MIRROR IN ELEVATOR CAB 6 FLOOR 7 FIREPLACE 8 RUG 9 FF&E FABRIC



#### PUBLIC AREA LOWER GROUND FLOOR LOBBY







#### PUBLIC AREA LOWER GROUND WALL FINISHES PLAN



PEARLE HOSPITALITY - BRIDGEWATER HOTEL



WOOD MILLWORK

#### LOWER GROUND FLOOR LOBBY FURNITURE





COFFEE TABLE CONCEPT

BARSTOOL



NESTING SIDE TABLES



LOUNGE CHAIR





LOUNGE CHAIR







#### PUBLIC AREA LOWER GROUND FLOOR LOBBY ELEVATIONS



ELEVATION:A







#### PUBLIC AREA LOWER GROUND FLOOR LOBBY ELEVATIONS



PLAN





ELEVATION:B

























#### PUBLIC AREA ELEVAOR CAB





### CONCEPT IM[RESSION THE STORY

## SPRING:

Last Snowdrop The stars swirling in the heavens, The blue, pure snowdrop – flower, and near it the last snowdrops. The last tears over past griefs, and first dreams of another happiness -APRIL, TCHAIKOVSKY









#### GROUND FLOOR SPA RECEPTION AND RETAIL CONCEPT IMAGES



#### STRONG ARCHITECTURAL



SOFT & FEMININE





### GROUND FLOOR FITNESS AND SPA CONCEPT IMAGES







#### GROUND FLOOR SPA & FITNESS MATERIAL AND FINISHES



- 1 WALL IN RECEPTION & MILLWORK
- 2 TREATMENT ROOM VANITY
- 3 GYM FLOOR
- MIRROR IN TREATMENT ROOM 4
- WALL IN CORRIDOR & WAITING AREA 5
- 6 WALL IN POOL
- FLOOR & WALL IN CHANGE ROOM 7
- 8 METAL ACCENT
- MERCHANDISE AREA 9
- FF&E MATERIALS