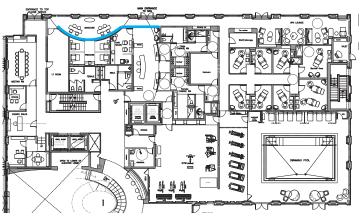

## THE GUEST WALKTHROUGH:

Exploring the guests' journey through the lens of interior design across all touchpoints:

01 LOWER LOBBY 02 ELEVATOR CAB 03 ELEVATOR LOBBY 04 UPPER LOBBY 05 SPA 06 TREATMENT ROOM 07 FITNESS 08 SWIMMING POOL

#### PUBLIC AREA UPPER GROUND FLOOR LOBBY

PUBLIC AREA UPPER GROUND FLOOR LOBBY WALL FINISHES PLAN