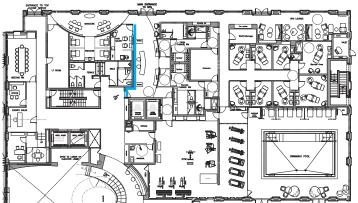

NT ROOM VANITY
- 3 GYM FLOOR
- MIRROR IN TREATMENT ROOM 4
- WALL IN CORRIDOR & WAITING AREA 5
- 6 WALL IN POOL
- FLOOR & WALL IN CHANGE ROOM 7
- 8 METAL ACCENT
- MERCHANDISE AREA 9
- FF&E MATERIALS 10



#### LOWER GROUND FLOOR SPA FURNITURE



SOFT AND COMFORTABLE SEATING



NESTING COFFEE TABLES





LOUNGE CHAIR



SOFA

PEARLE HOSPITALITY - BRIDGEWATER HOTEL



SIDE TABLE



#### LOWER GROUND FLOOR SPA FURNITURE





CABANA DAY BED

SIDE TABLE









POOL DAY BED

SIDE TABLE





#### PUBLIC AREA UPPER GROUND FLOOR LOBBY





PUBLIC AREA UPPER GROUND FLOOR LOBBY WALL FINISHES PLAN





#### PUBLIC AREA UPPER GROUND FLOOR LOBBY REFLECTIVE CEILING PLAN





#### PUBLIC AREA UPPER GROUND FLOOR ELEVATOR LOBBY







#### PUBLIC AREA UPPER GROUND FLOOR SPA RECEPTION AND RETAIL



PLAN











#### PUBLIC AREA UPPER GROUND FLOOR SPA RECEPTION AND RETAIL



PLAN



ELEVATION







# PUBLIC AREA UPPER GROUND FLOOR SPA WAITING AREA AND BEVERAGE



PLAN



ELEVATION





# PUBLIC AREA UPPER GROUND FLOOR SPA MANICURE AND PEDICURE



PLAN









### PUBLIC AREA UPPER GROUND FLOOR SPA MANICURE AND PEDICURE



PLAN



ELEVATION







# PUBLIC AREA UPPER GROUND FLOOR SPA MANICURE AND PEDICURE







# PUBLIC AREA UPPER GROUND FLOOR CHANGE ROOM



PLAN



ELEVATION





# PUBLIC AREA UPPER GROUND FLOOR SPA TREATMENT ROOM



### PEARLE HOSPITALITY - BRIDGEWATER HOTEL





#### ··· COVE LIGHTING

# PUBLIC AREA UPPER GROUND FLOOR SPA TREATMENT ROOM







# PUBLIC AREA UPPER GROUND FLOOR FITNESS



ELEVATION A



ELEVATION B





### PUBLIC AREA UPPER GROUND FLOOR FITNESS



ELEV