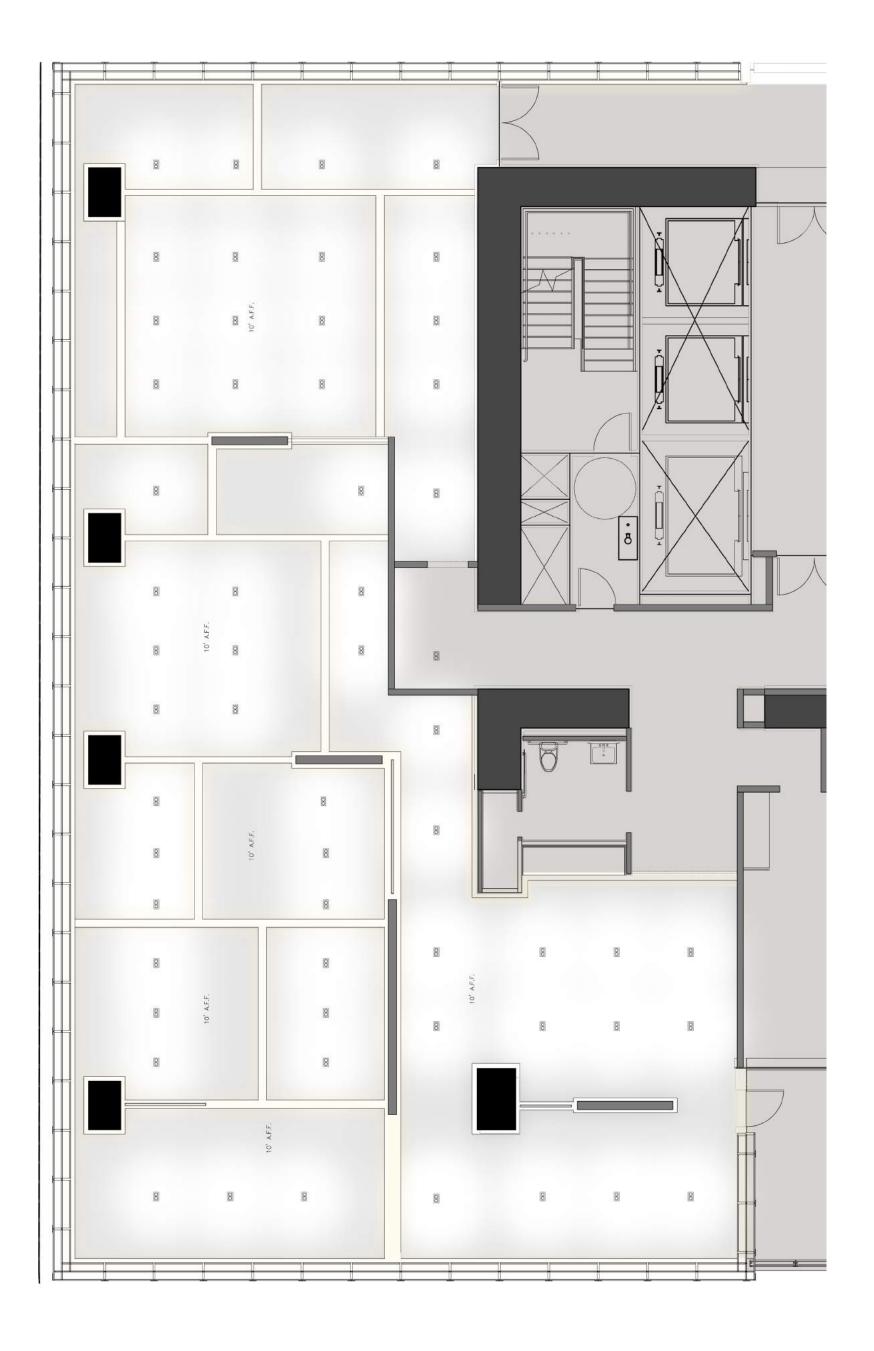

# OCEANWIDE PLAZA HOTEL

PUBLIC SPACES PART 2 SCHEMATIC DESIGN PRESENTATION - MAY 19TH 2016

PARK HYATT®



# TRANQUILITY MADE PERSONAL



A SOOTHING ATMOSHPERE



SERENE AND QUIET,
THE SPA EXPERIENCE
PROVIDES GUESTS A
MOMENT OF REPRIEVE
AND REJUVENATION.



CALM LIGHTING EFFECTS



WARM YET MODERN DETAILS







ALTERNATE CONSULTATION LOUNGE LAYOUT

























# A PLACE THAT INSPIRES WELLNESS



WARM WOODS LAYERED
AND NATURALLY FINISHED



FRITTED GLAZING TO
VISUALLY PROTECT
GUESTS FROM THE
EXTERIOR VIEW



HARD REFLECTIVE MATERIALS
SOFTENED IN TONE





SUBTLE REMINDER OF THE OUTDOORS

#### EXERCISE ROOM FLOOR PLAN & RCP













#### STRONG YET SOFT

### A CULINARY EXPERIENCE IN "THE PARK"

LAYERED







TEXTURAL OPULENCE



"IT IS NOT SO MUCH
FOR IT'S BEAUTY THAT
THE FOREST MAKES
A CLAIM UPON MEN'S
HEART, AS FOR THE
SUBTLE SOMETHING,
THAT QUALITY OF AIR
THAT EMANATION
FROM OLD TREES,
THAT SO WONDERFULLY CHANGES AND
RENEWS A WEARY
SPIRIT."

-ROBERT LOUIS STEVENSON







#### THE CONSERVATORY ELEVATIONS









## "THE PARK IN THE SKY"



ARCHITECTURALLY STRONG YET SOFT



A SOCIAL GATHERING PLACE

#### DEFINED PATHWAYS WITH SUBTLE LIGHTING



"A GARDEN MUST COMBINE THE POETIC AND HE MYSTERIOUS WITH A FEELING OF SERENITY AND JOY"

-LUIS BARRAGAN





# WHERE NATURE & NURTURE MEET



A UNIQUE DINING EXPERIENCE



COMFORT



WELCOMING AND WARM

"NATURE HOLDS THE KEY TO OUR AESTHETIC, INTELLECTUAL, COGNIT