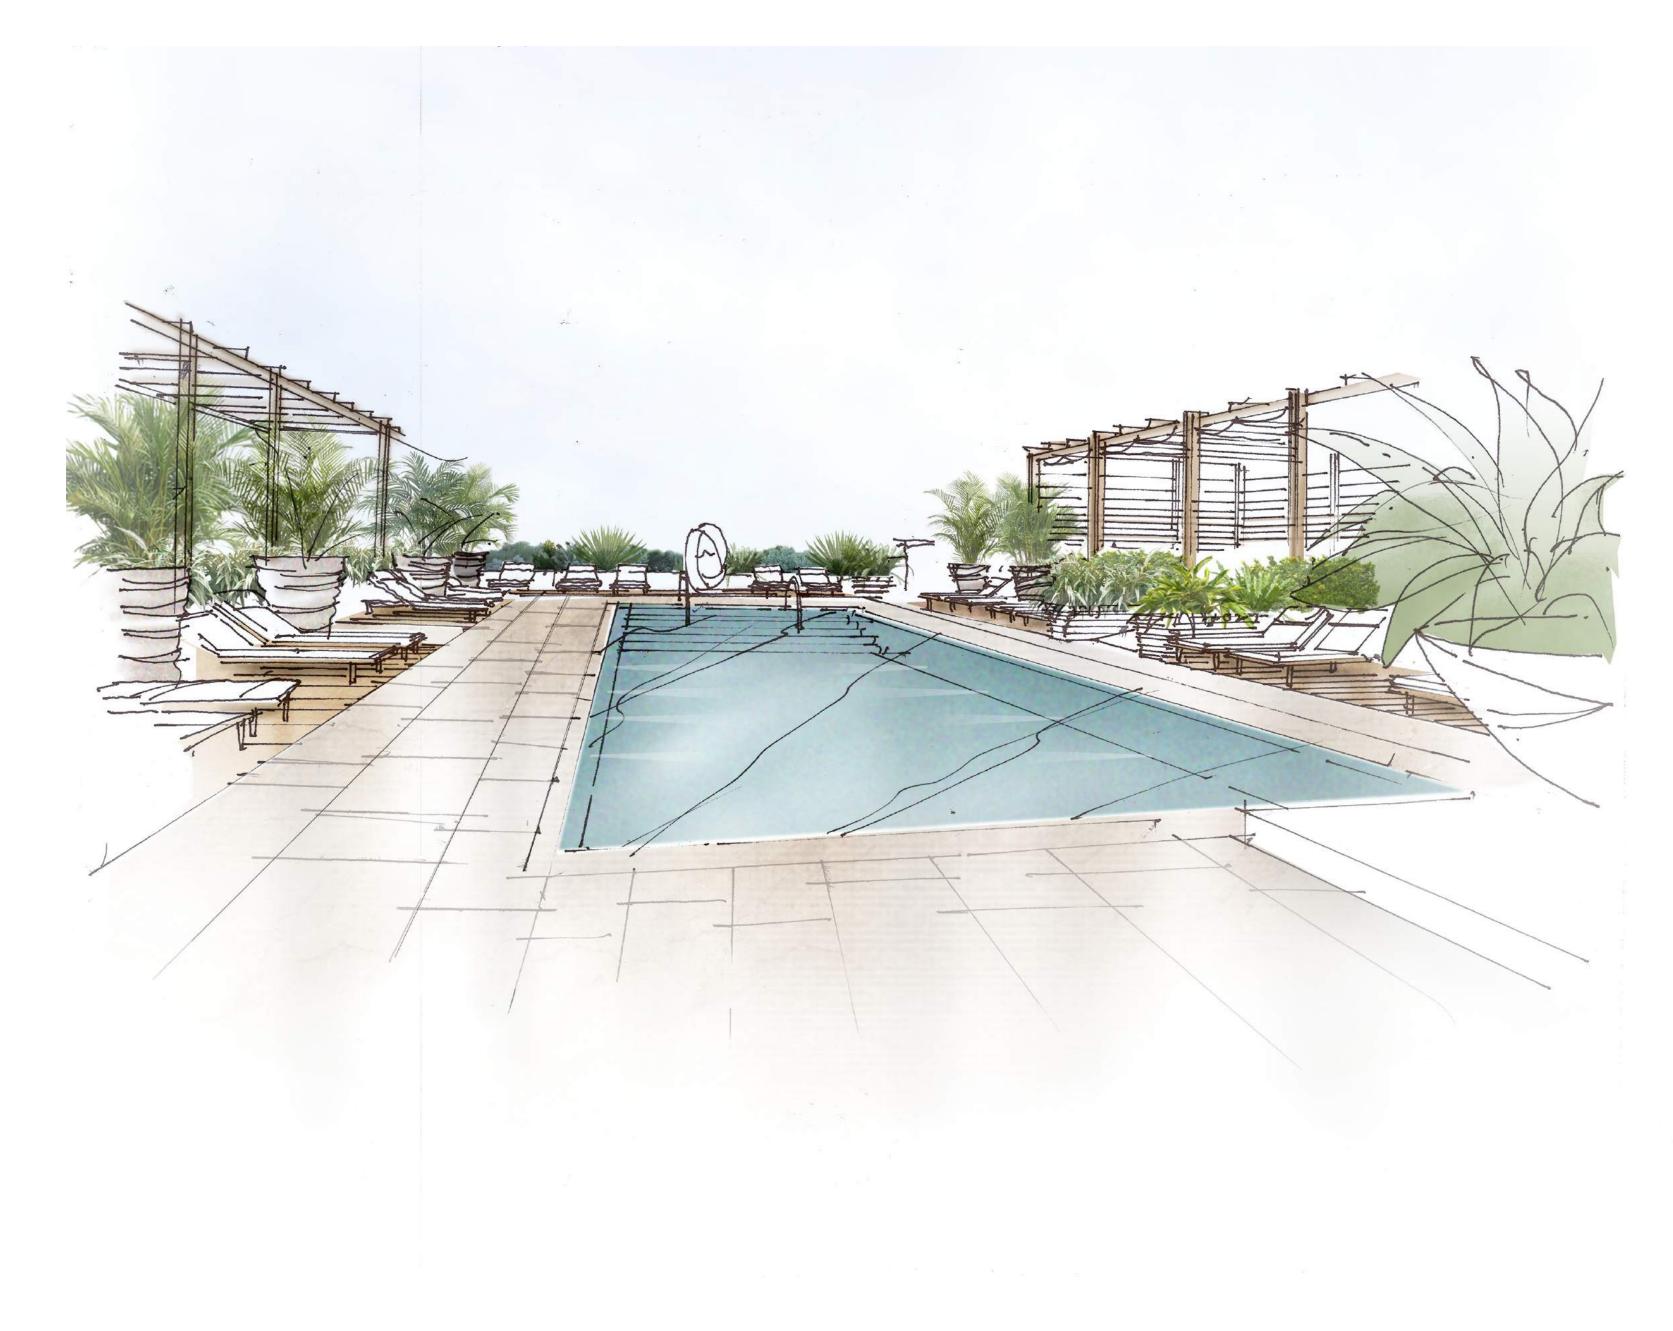

## "THE PARK IN THE SKY"

ARCHITECTURALLY STRONG YET SOFT

A SOCIAL GATHERING PLACE

#### DEFINED PATHWAYS WITH SUBTLE LIGHTING

"A GARDEN MUST COMBINE THE POETIC AND HE MYSTERIOUS WITH A FEELING OF SERENITY AND JOY"

-LUIS BARRAGAN