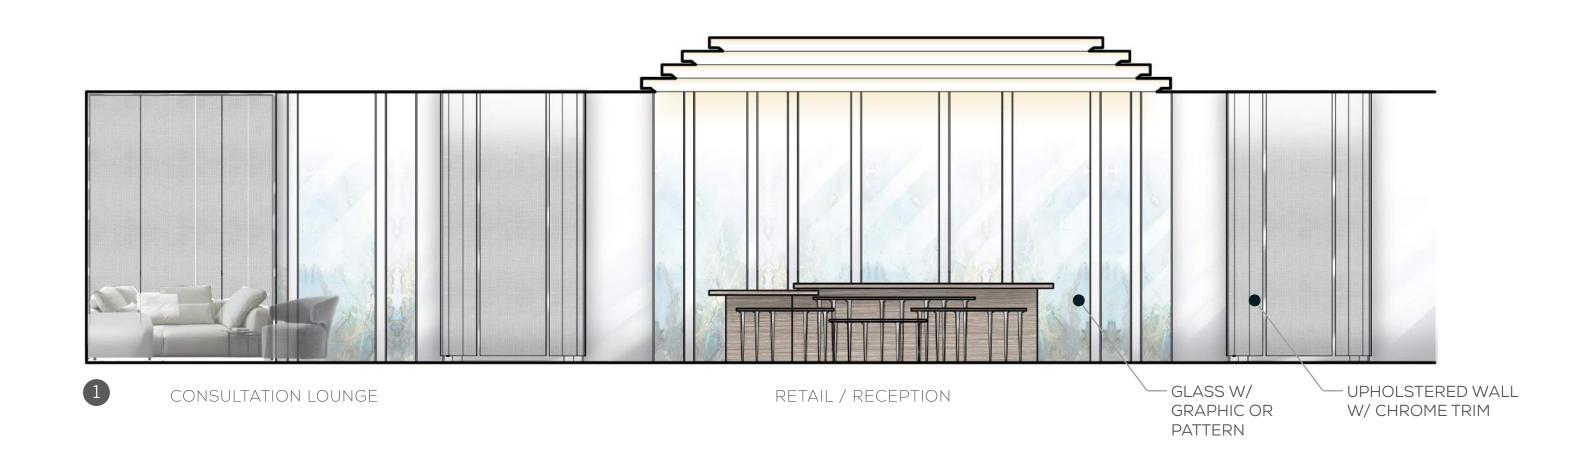

#### THE CONSERVATORY ELEVATIONS

# A PLACE THAT INSPIRES WELLNESS

WARM WOODS LAYERED
AND NATURALLY FINISHED

FRITTED GLAZING TO
VISUALLY PROTECT
GUESTS FROM THE
EXTERIOR VIEW

HARD REFLECTIVE MATERIALS
SOFTENED IN TONE

SUBTLE REMINDER OF THE OUTDOORS