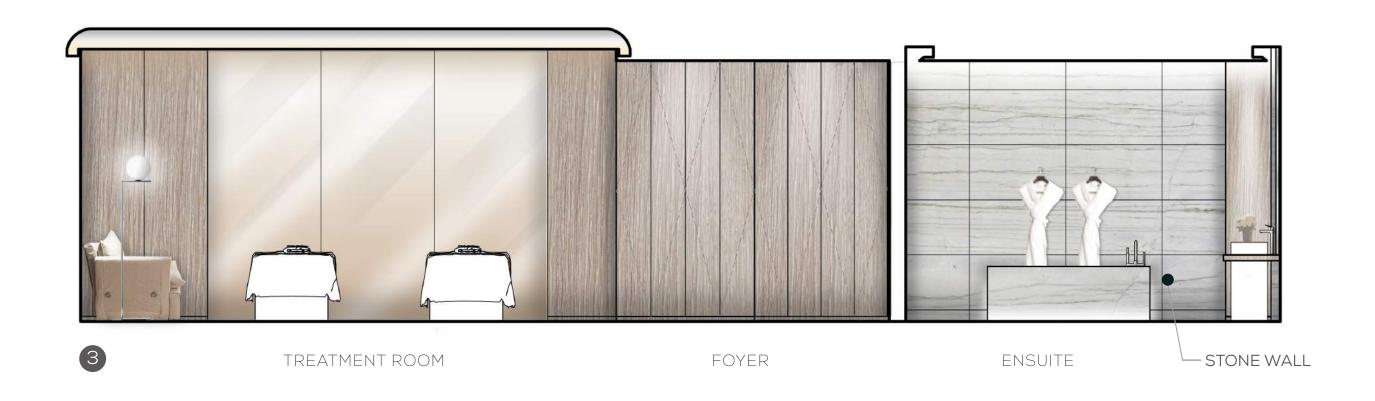

# TRANQUILITY MADE PERSONAL

A SOOTHING ATMOSHPERE

SERENE AND QUIET,
THE SPA EXPERIENCE
PROVIDES GUESTS A
MOMENT OF REPRIEVE
AND REJUVENATION.

CALM LIGHTING EFFECTS

WARM YET MODERN DETAILS

ALTERNATE CONSULTATION LOUNGE LAYOUT

# A PLACE THAT INSPIRES WELLNESS

WARM WOODS LAYERED
AND NATURALLY FINISHED

FRITTED GLAZING TO
VISUALLY PROTECT
GUESTS FROM THE
EXTERIOR VIEW

HARD REFLECTIVE MATERIALS
SOFTENED IN TONE

SUBTLE REMINDER OF THE OUTDOORS