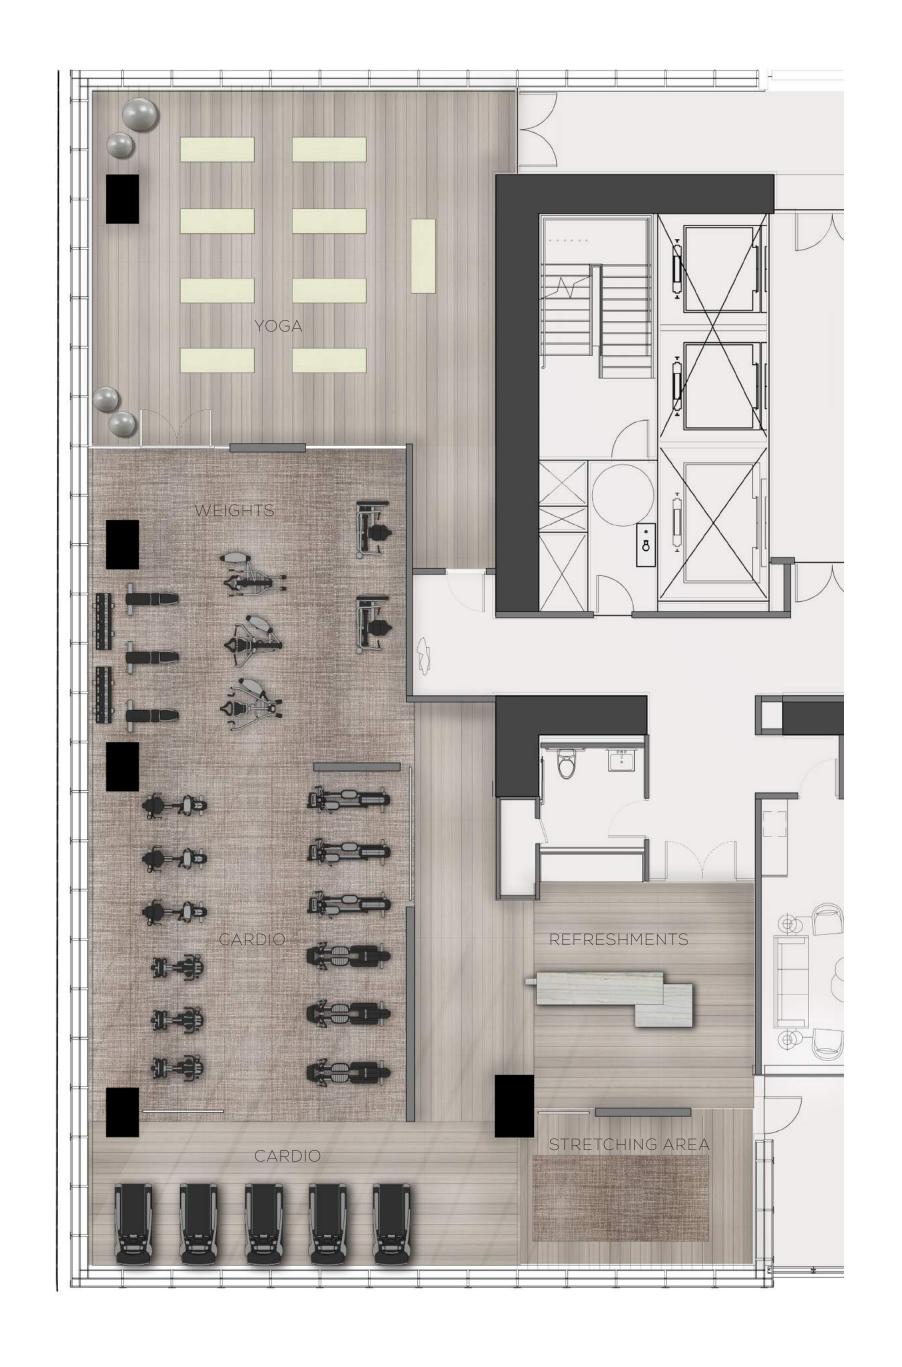

# OCEANWIDE PLAZA HOTEL

PUBLIC SPACES PART 2 SCHEMATIC DESIGN PRESENTATION - MAY 19TH 2016

PARK HYATT®



# TRANQUILITY MADE PERSONAL



A SOOTHING ATMOSHPERE



SERENE AND QUIET,
THE SPA EXPERIENCE
PROVIDES GUESTS A
MOMENT OF REPRIEVE
AND REJUVENATION.



CALM LIGHTING EFFECTS



WARM YET MODERN DETAILS







ALTERNATE CONSULTATION LOUNGE LAYOUT

























# A PLACE THAT INSPIRES WELLNESS



WARM WOODS LAYERED
AND NATURALLY FINISHED



FRITTED GLAZING TO
VISUALLY PROTECT
GUESTS FROM THE
EXTERIOR VIEW



HARD REFLECTIVE MATERIALS
SOFTENED IN TONE





SUBTLE REMINDER OF THE OUTDOORS

#### EXERCISE ROOM FLOOR PLAN & RCP













#### STRONG YET SOFT

### A CULINARY EXPERIENCE IN "THE PARK"

LAYERED







TEXTURAL OPULENCE



"IT IS NOT SO MUCH
FOR IT'S BEAUTY THAT
THE FOREST MAKES
A CLAIM UPON MEN'S
HEART, AS FOR THE
SUBTLE SOMETHING,
THAT QUALITY OF AIR
THAT EMANATION
FROM OLD TREES,
THAT SO WONDERFULLY CHANGES AND
RENEWS A WEARY
SPIRIT."

-ROBERT LOUIS STEVENSON







#### THE CONSERVATORY ELEVATIONS









## "THE PARK IN THE SKY"



ARCHITECTURALLY STRONG YET SOFT



A SOCIAL GATHERING PLACE

#### DEFINED PATHWAYS WITH SUBTLE LIGHTING



"A GARDEN MUST COMBINE THE POETIC AND HE MYSTERIOUS WITH A FEELING OF SERENITY AND JOY"

-LUIS BARRAGAN





# WHERE NATURE & NURTURE MEET



A UNIQUE DINING EXPERIENCE



COMFORT



WELCOMING AND WARM

"NATURE HOLDS THE KEY TO OUR AESTHETIC, INTELLECTUAL, COGN