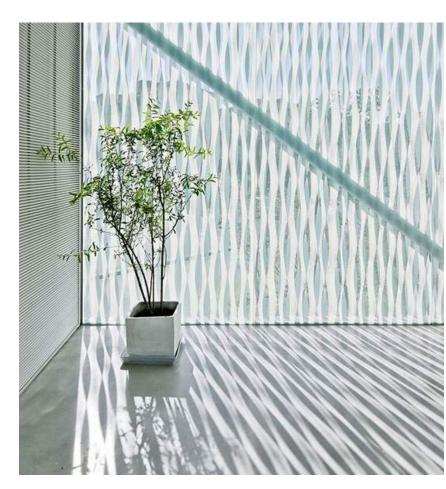

# A PLACE THAT INSPIRES WELLNESS

WARM WOODS LAYERED
AND NATURALLY FINISHED

FRITTED GLAZING TO
VISUALLY PROTECT
GUESTS FROM THE
EXTERIOR VIEW

HARD REFLECTIVE MATERIALS
SOFTENED IN TONE

SUBTLE REMINDER OF THE OUTDOORS