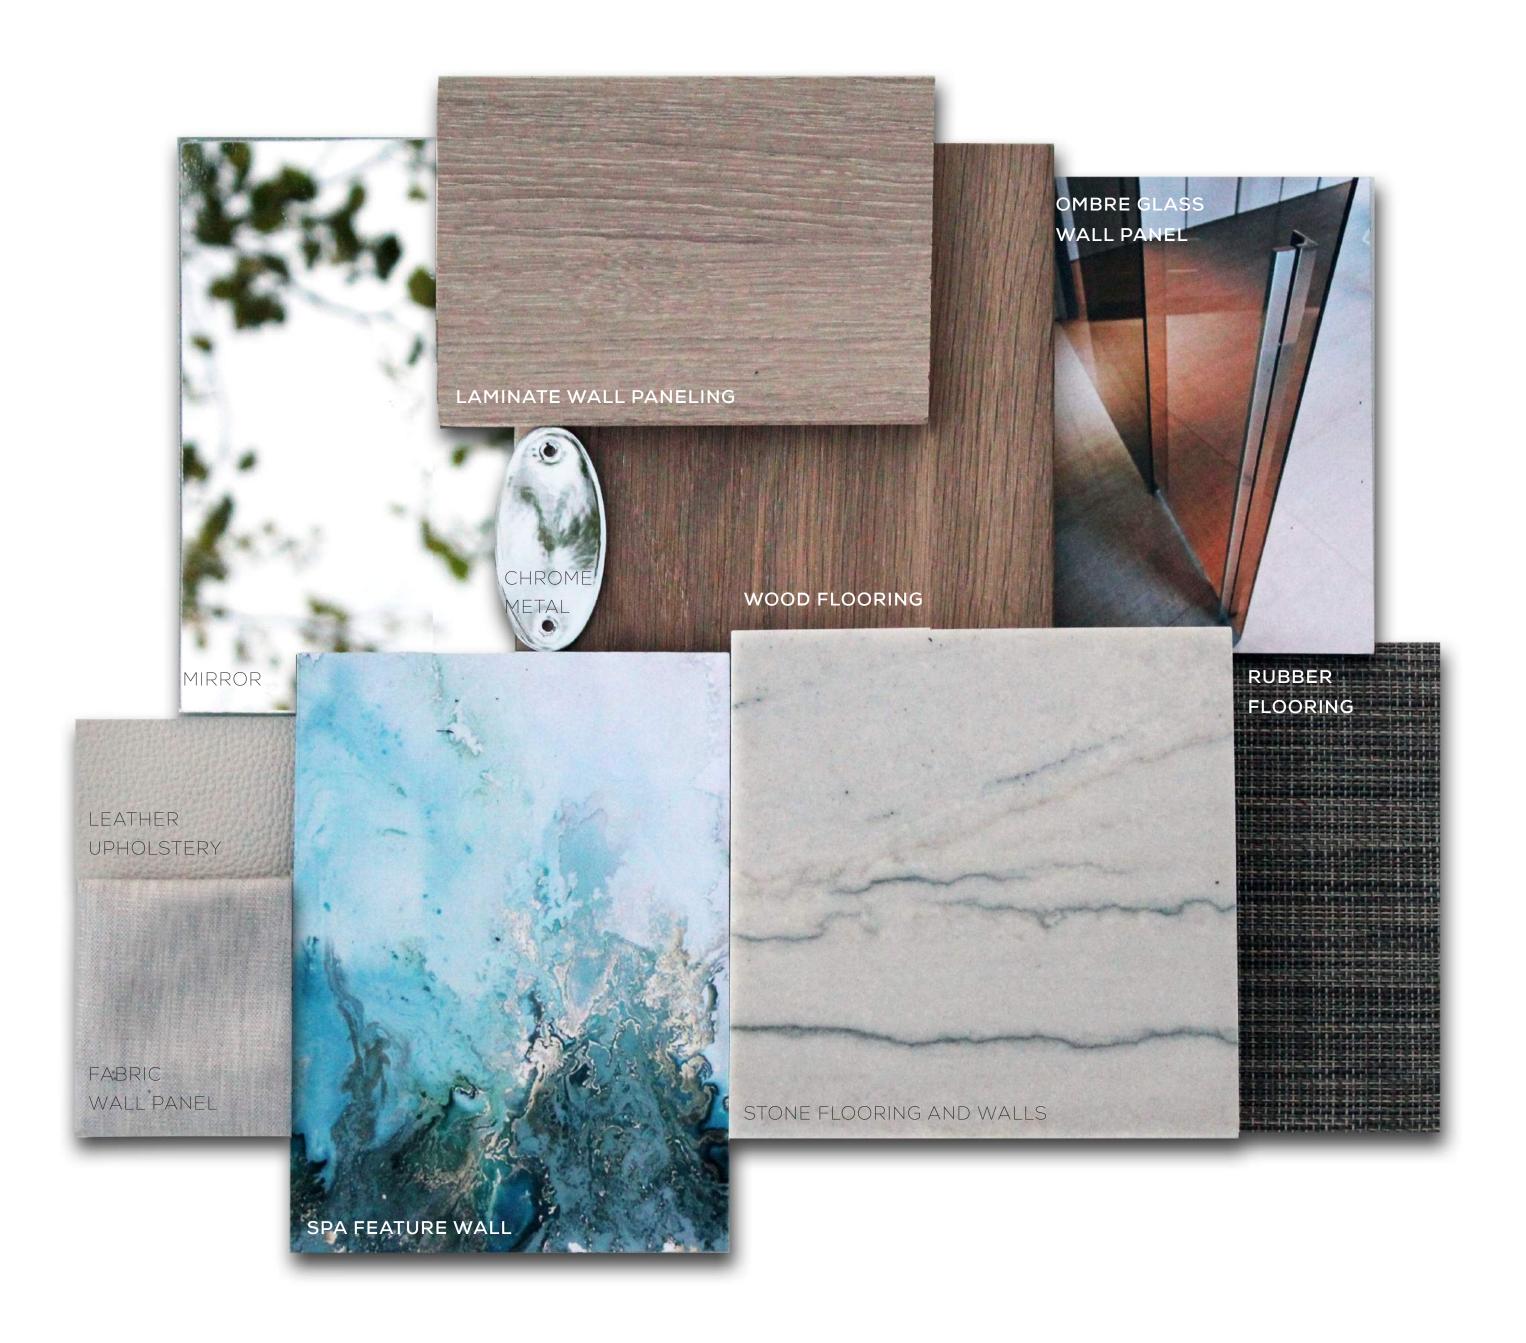

# TRANQUILITY MADE PERSONAL

A SOOTHING ATMOSHPERE

SERENE AND QUIET,
THE SPA EXPERIENCE
PROVIDES GUESTS A
MOMENT OF REPRIEVE
AND REJUVENATION.

CALM LIGHTING EFFECTS

WARM YET MODERN DETAILS

ALTERNATE CONSULTATION LOUNGE LAYOUT

# A PLACE THAT INSPIRES WELLNESS

WARM WOODS LAYERED
AND NATURALLY FINISHED

FRITTED GLAZING TO
VISUALLY PROTECT
GUESTS FROM THE
EXTERIOR VIEW

HARD REFLECTIVE MATERIALS
SOFTENED IN TONE

SUBTLE REMINDER OF THE OUTDOORS