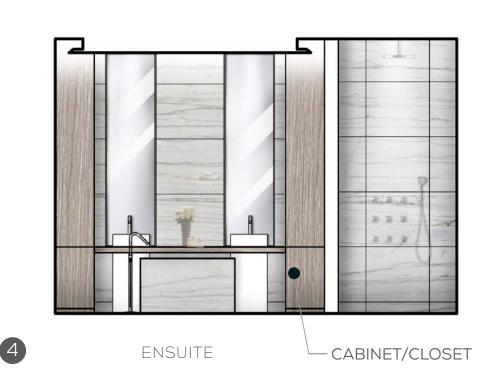

# TRANQUILITY MADE PERSONAL

A SOOTHING ATMOSHPERE

SERENE AND QUIET,
THE SPA EXPERIENCE
PROVIDES GUESTS A
MOMENT OF REPRIEVE
AND REJUVENATION.

CALM LIGHTING EFFECTS

WARM YET MODERN DETAILS

ALTERNATE CONSULTATION LOUNGE LAYOUT

# A PLACE THAT INSPIRES WELLNESS

WARM WOODS LAYERED
AND NATURALLY FINISHED

FRITTED GLAZING TO
VISUALLY PROTECT
GUESTS FROM THE
EXTERIOR VIEW

HARD REFLECTIVE MATERIALS
SOFTENED IN TONE

SUBTLE REMINDER OF THE OUTDOORS