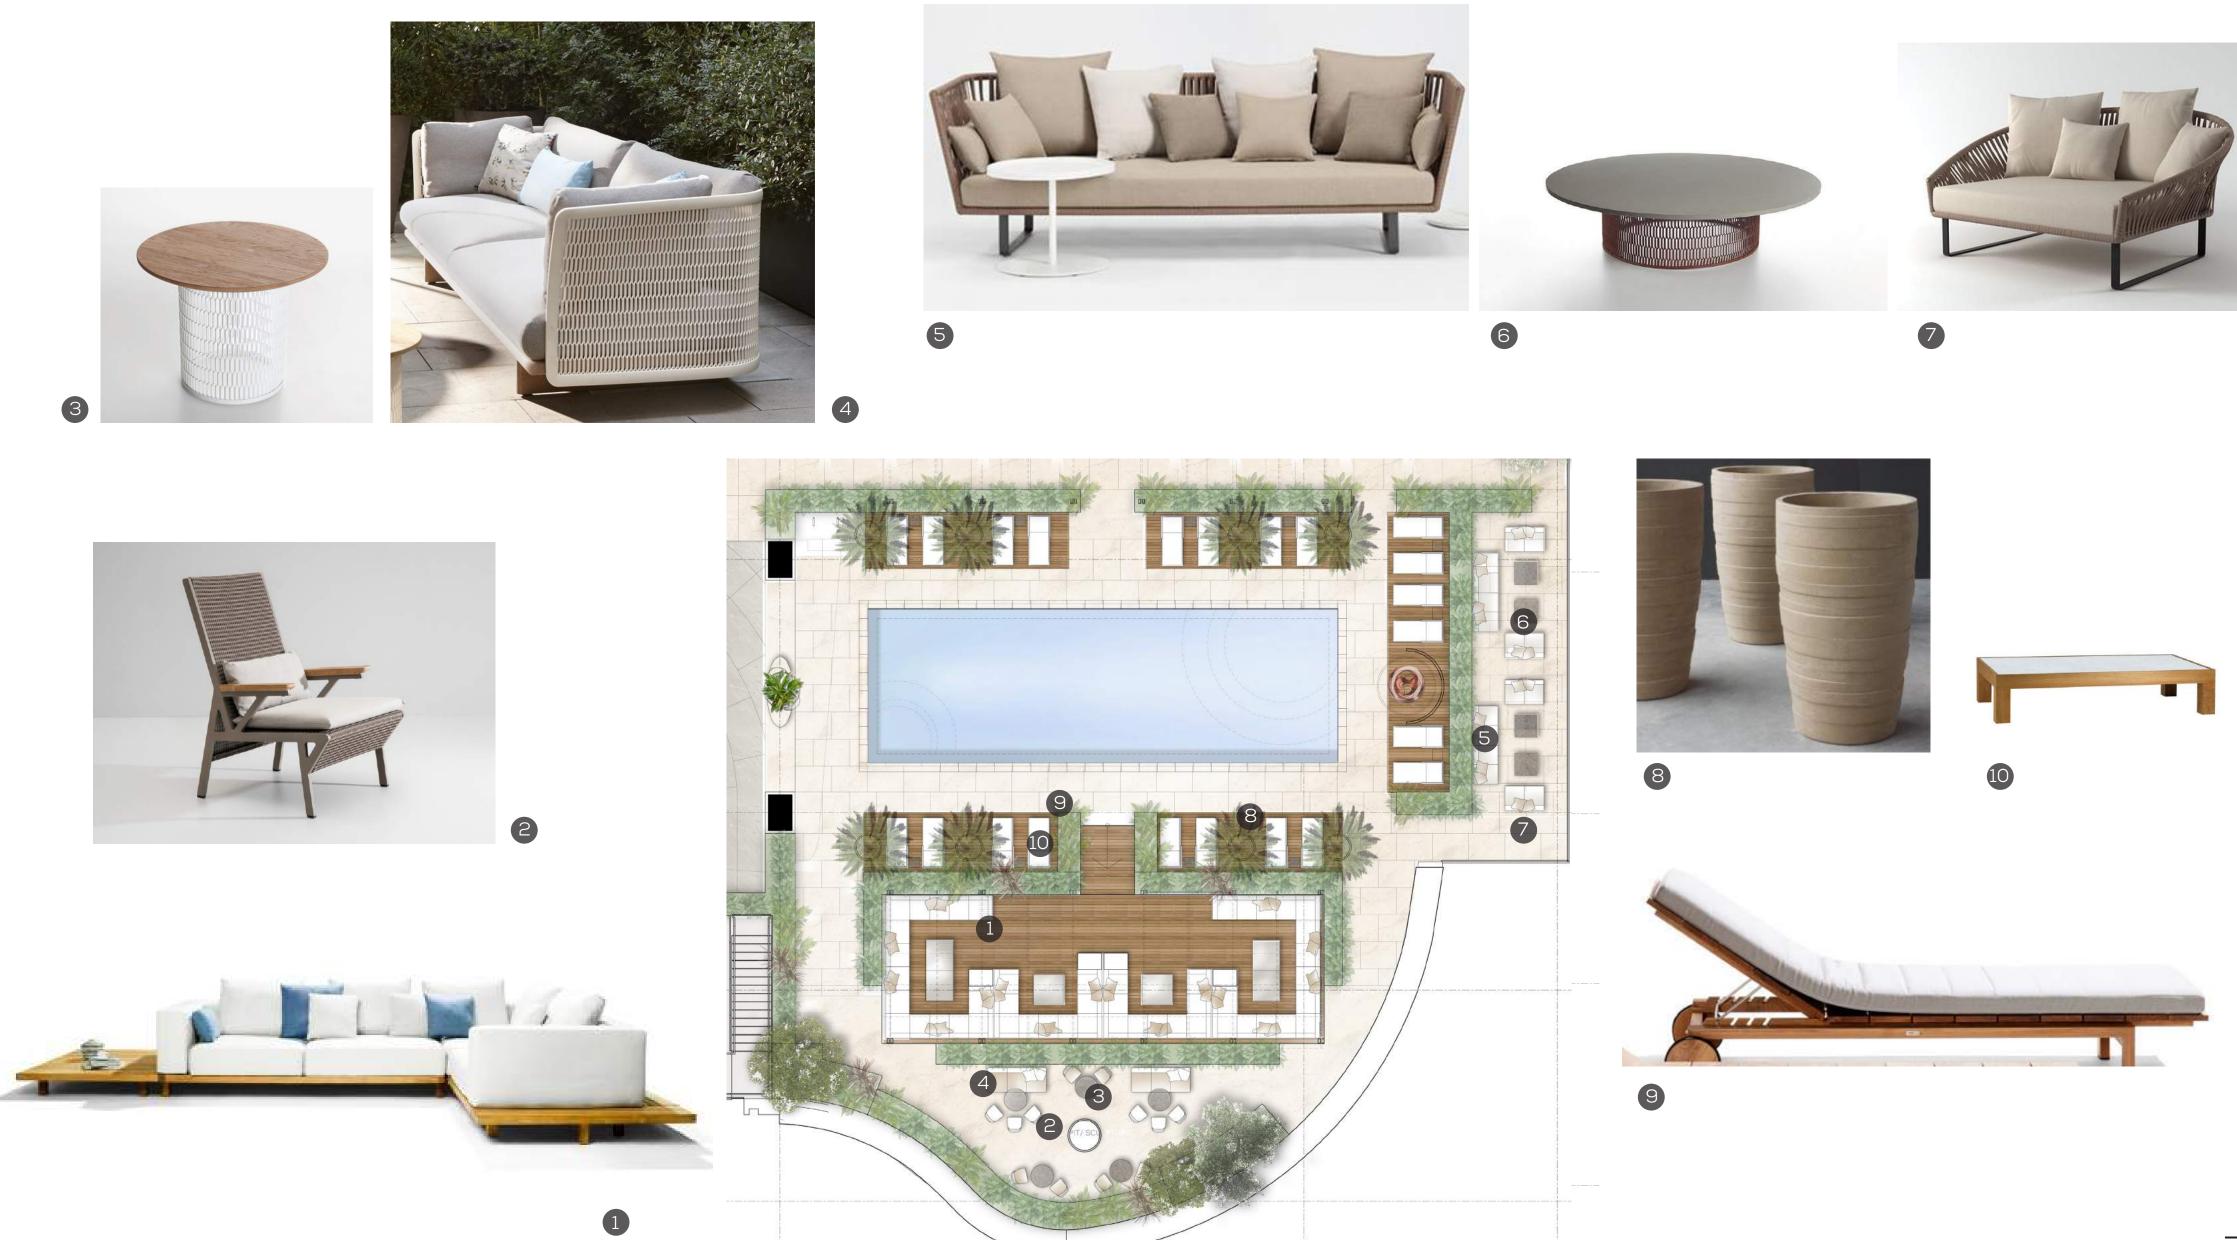

## "THE PARK IN THE SKY"

ARCHITECTURALLY STRONG YET SOFT

A SOCIAL GATHERING PLACE

#### DEFINED PATHWAYS WITH SUBTLE LIGHTING

"A GARDEN MUST COMBINE THE POETIC AND HE MYSTERIOUS WITH A FEELING OF SERENITY AND JOY"

-LUIS BARRAGAN