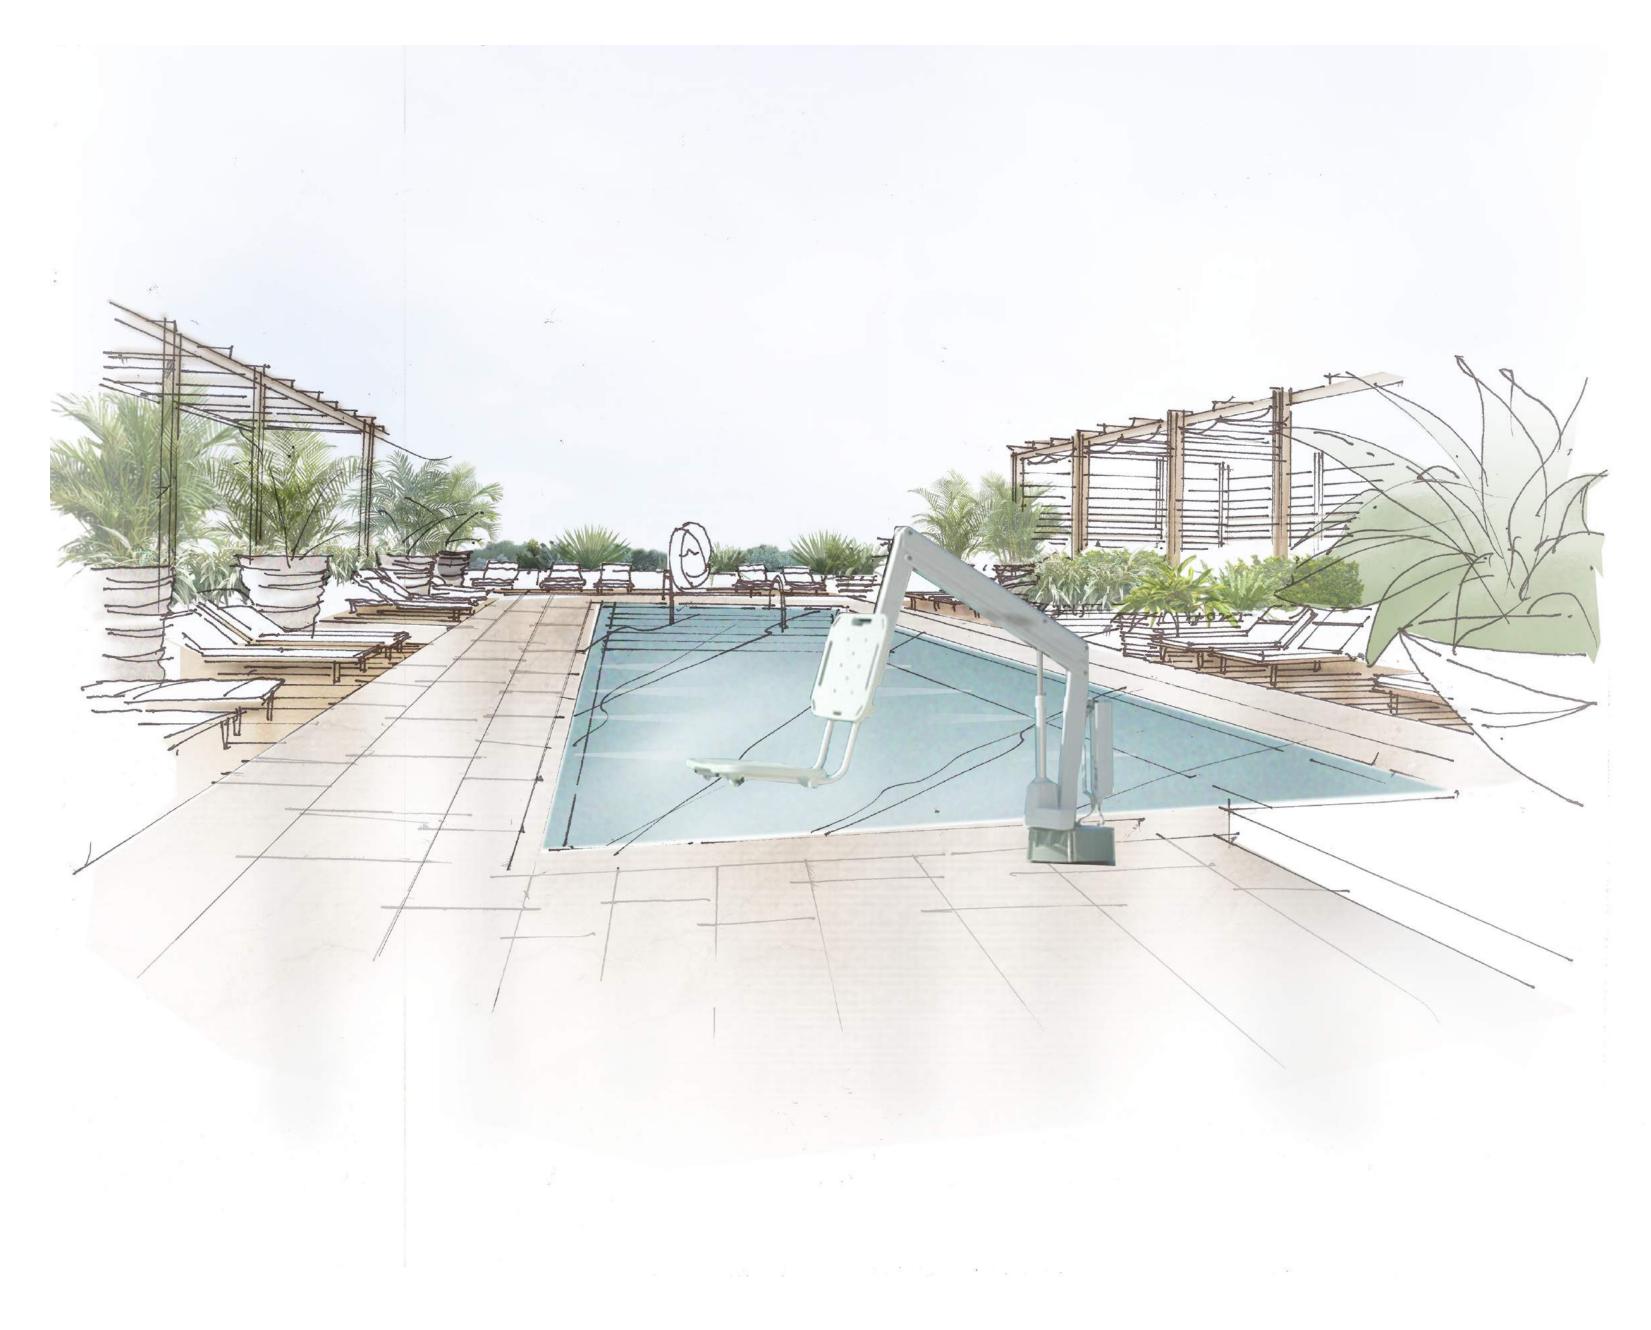

## "THE PARK IN THE SKY"

ARCHITECTURALLY STRONG YET SOFT

A SOCIAL GATHERING PLACE

#### DEFINED PATHWAYS WITH SUBTLE LIGHTING

"A GARDEN MUST COMBINE THE POETIC AND HE MYSTERIOUS WITH A FEELING OF SERENITY AND JOY"

-LUIS BARRAGAN