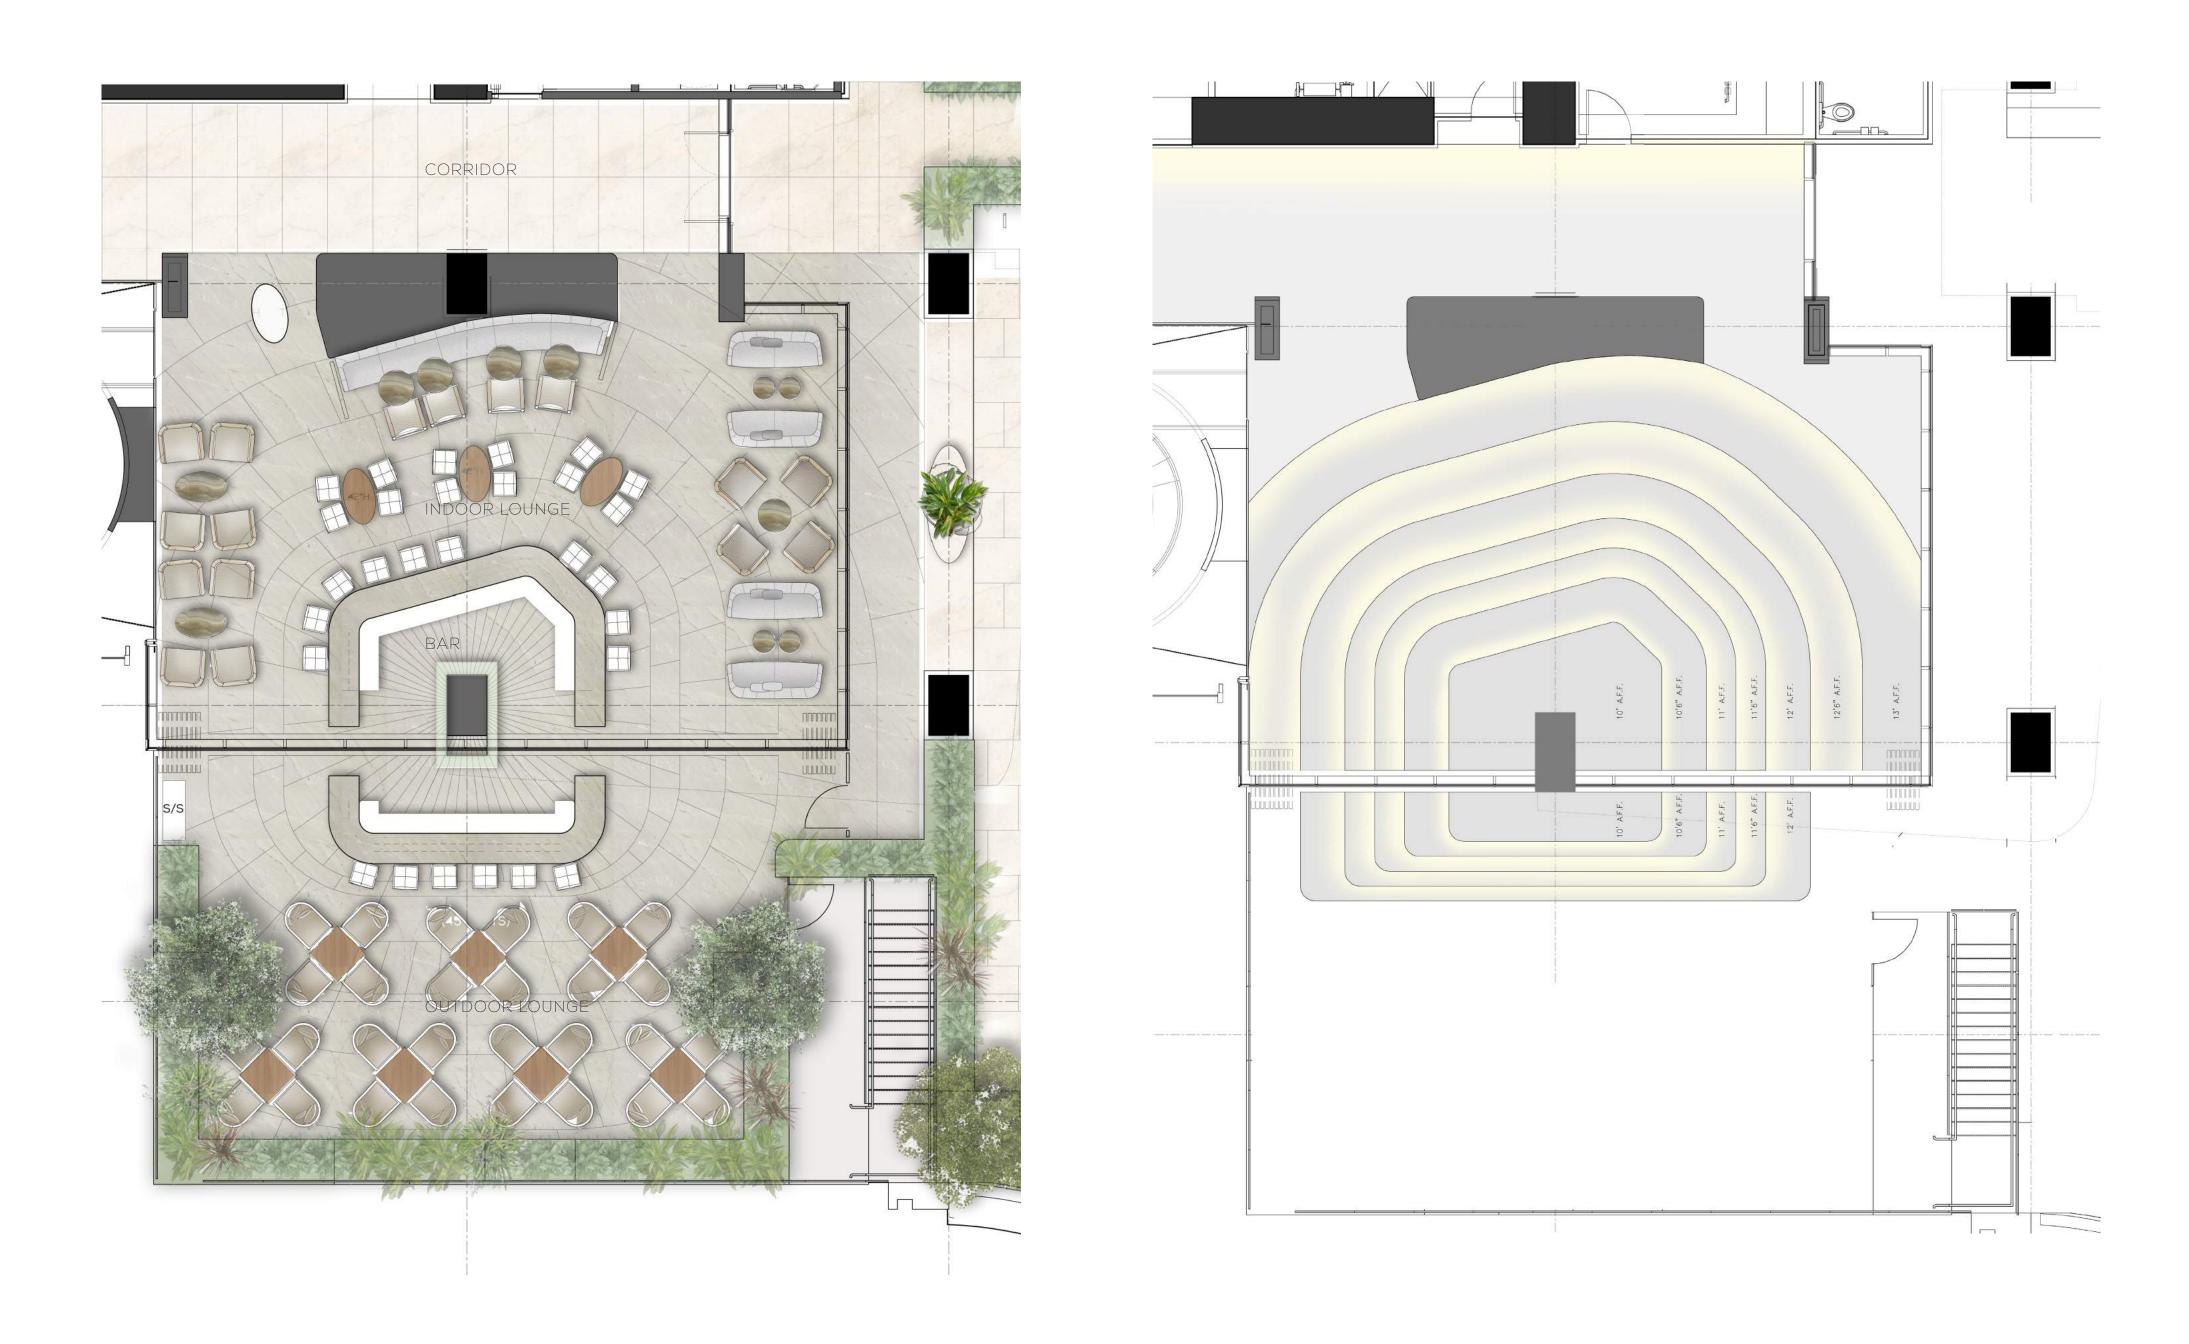

OVIDES GUESTS A
MOMENT OF REPRIEVE
AND REJUVENATION.



CALM LIGHTING EFFECTS



WARM YET MODERN DETAILS







ALTERNATE CONSULTATION LOUNGE LAYOUT

























# A PLACE THAT INSPIRES WELLNESS



WARM WOODS LAYERED
AND NATURALLY FINISHED



FRITTED GLAZING TO
VISUALLY PROTECT
GUESTS FROM THE
EXTERIOR VIEW



HARD REFLECTIVE MATERIALS
SOFTENED IN TONE





SUBTLE REMINDER OF THE OUTDOORS

#### EXERCISE ROOM FLOOR PLAN & RCP













#### STRONG YET SOFT

### A CULINARY EXPERIENCE IN "THE PARK"

LAYERED







TEXTURAL OPULENCE



"IT IS NOT SO MUCH
FOR IT'S BEAUTY THAT
THE FOREST MAKES
A CLAIM UPON MEN'S
HEART, AS FOR THE
SUBTLE SOMETHING,
THAT QUALITY OF AIR
THAT EMANATION
FROM OLD TREES,
THAT SO WONDERFULLY CHANGES AND
RENEWS A WEARY
SPIRIT."

-ROBERT LOUIS STEVENSON







#### THE CONSERVATORY ELEVATIONS









## "THE PARK IN THE SKY"



ARCHITECTURALLY STRONG YET SOFT



A SOCIAL GATHERING PLACE

#### DEFINED PATHWAYS WITH SUBTLE LIGHTING



"A GARDEN MUST COMBINE THE POETIC AND HE MYSTERIOUS WITH A FEELING OF SERENITY AND JOY"

-LUIS BARRAGAN





# WHERE NATURE & NURTURE MEET



A UNIQUE DINING EXPERIENCE



COMFORT



WELCOMING AND WARM

"NATURE HOLDS THE KEY TO OUR AESTHETIC, INTELLECTUAL, COGNITIVE AND EVEN SPIRITUAL SATISFACTION."

-E.O. WILSON

















THANKYOU