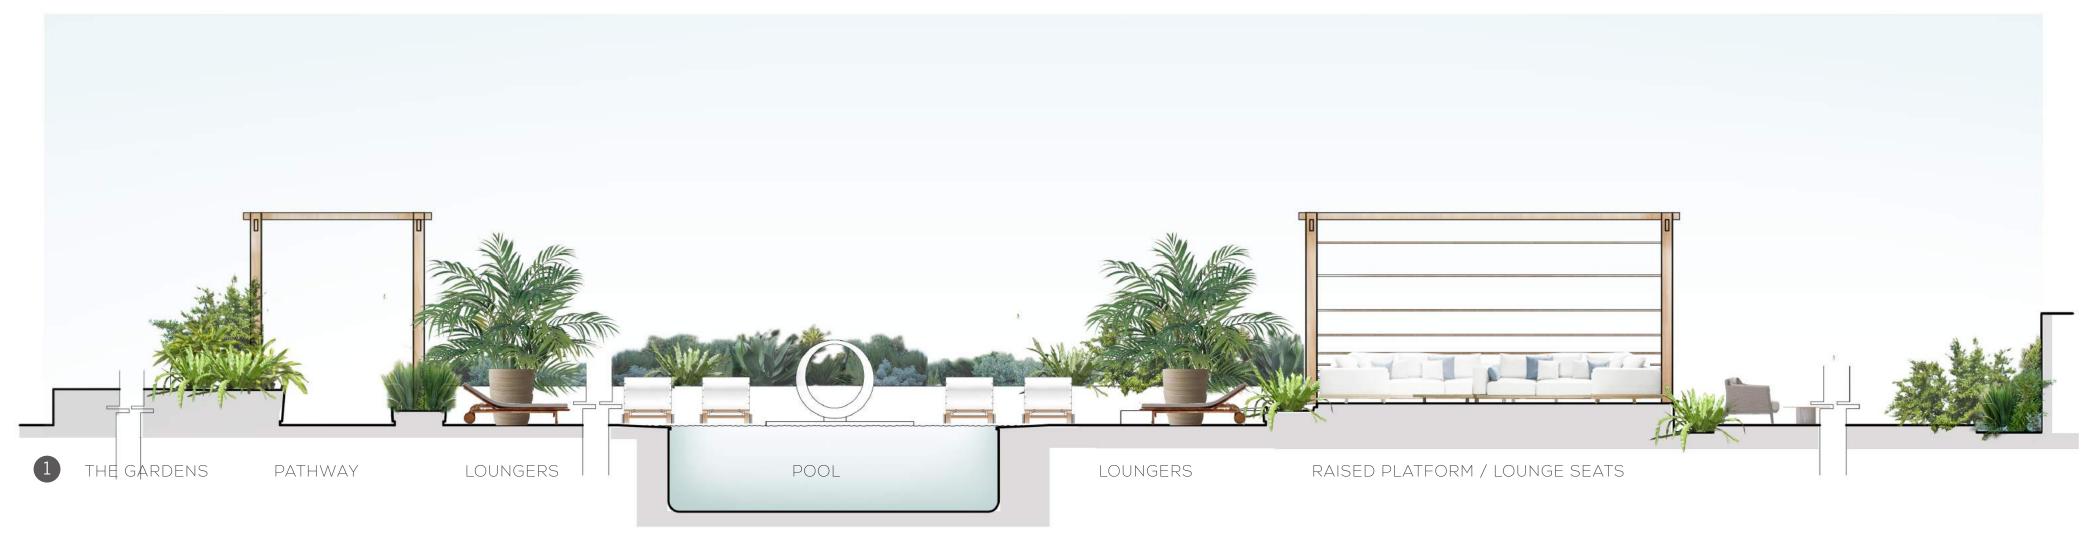

## "THE PARK IN THE SKY"

ARCHITECTURALLY STRONG YET SOFT

A SOCIAL GATHERING PLACE

#### DEFINED PATHWAYS WITH SUBTLE LIGHTING

"A GARDEN MUST COMBINE THE POETIC AND HE MYSTERIOUS WITH A FEELING OF SERENITY AND JOY"

-LUIS BARRAGAN