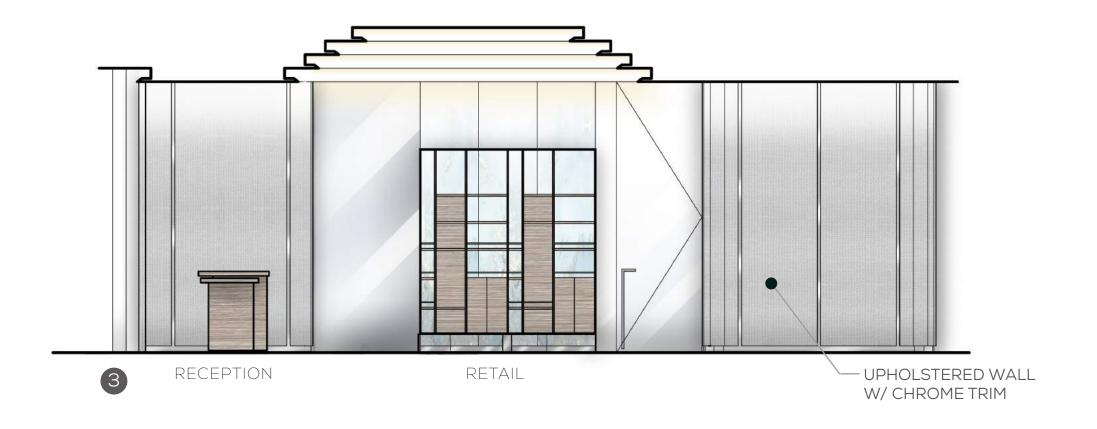

# OCEANWIDE PLAZA HOTEL

PUBLIC SPACES PART 2 SCHEMATIC DESIGN PRESENTATION - MAY 19TH 2016

PARK HYATT®



# TRANQUILITY MADE PERSONAL



A SOOTHING ATMOSHPERE



SERENE AND QUIET,
THE SPA EXPERIENCE
PROVIDES GUESTS A
MOMENT OF REPRIEVE
AND REJUVENATION.



CALM LIGHTING EFFECTS



WARM YET MODERN DETAILS







ALTERNATE CONSULTATION LOUNGE LAYOUT

























# A PLACE THAT INSPIRES WELLNESS



WARM WOODS LAYERED
AND NATURALLY FINISHED



FRITTED GLAZING TO
VISUALLY PROTECT
GUESTS FROM THE
EXTERIOR VIEW



HARD REFLECTIVE MATERIALS
SOFTENED IN TONE





SUBTLE REMINDER OF THE OUTDOORS

#### EXERCISE ROOM FLOOR PLAN & RCP













#### STRONG YET SOFT

### A CULINARY EXPERIENCE IN "THE PARK"

LAYERED







TEXTURAL OPULENCE



"IT IS NOT SO MUCH
FOR IT'S BEAUTY THAT
THE FOREST MAKES
A CLAIM UPON MEN'S
HEART, AS FOR THE
SUBTLE SOMETHING,
THAT QUALITY OF AIR
THAT EMANATION
FROM OLD TREES,
THAT SO WONDERFULLY CHANGES AND
RENEWS A WEARY
SPIRIT."

-ROBERT LOUIS STEVENSON







#### THE CONSERVATORY ELEVATIONS









## "THE PARK IN THE SKY"



ARCHITECTURALLY STRONG YET SOFT



A SOCIAL GATHERING PLACE

#### DEFINED PATHWAYS