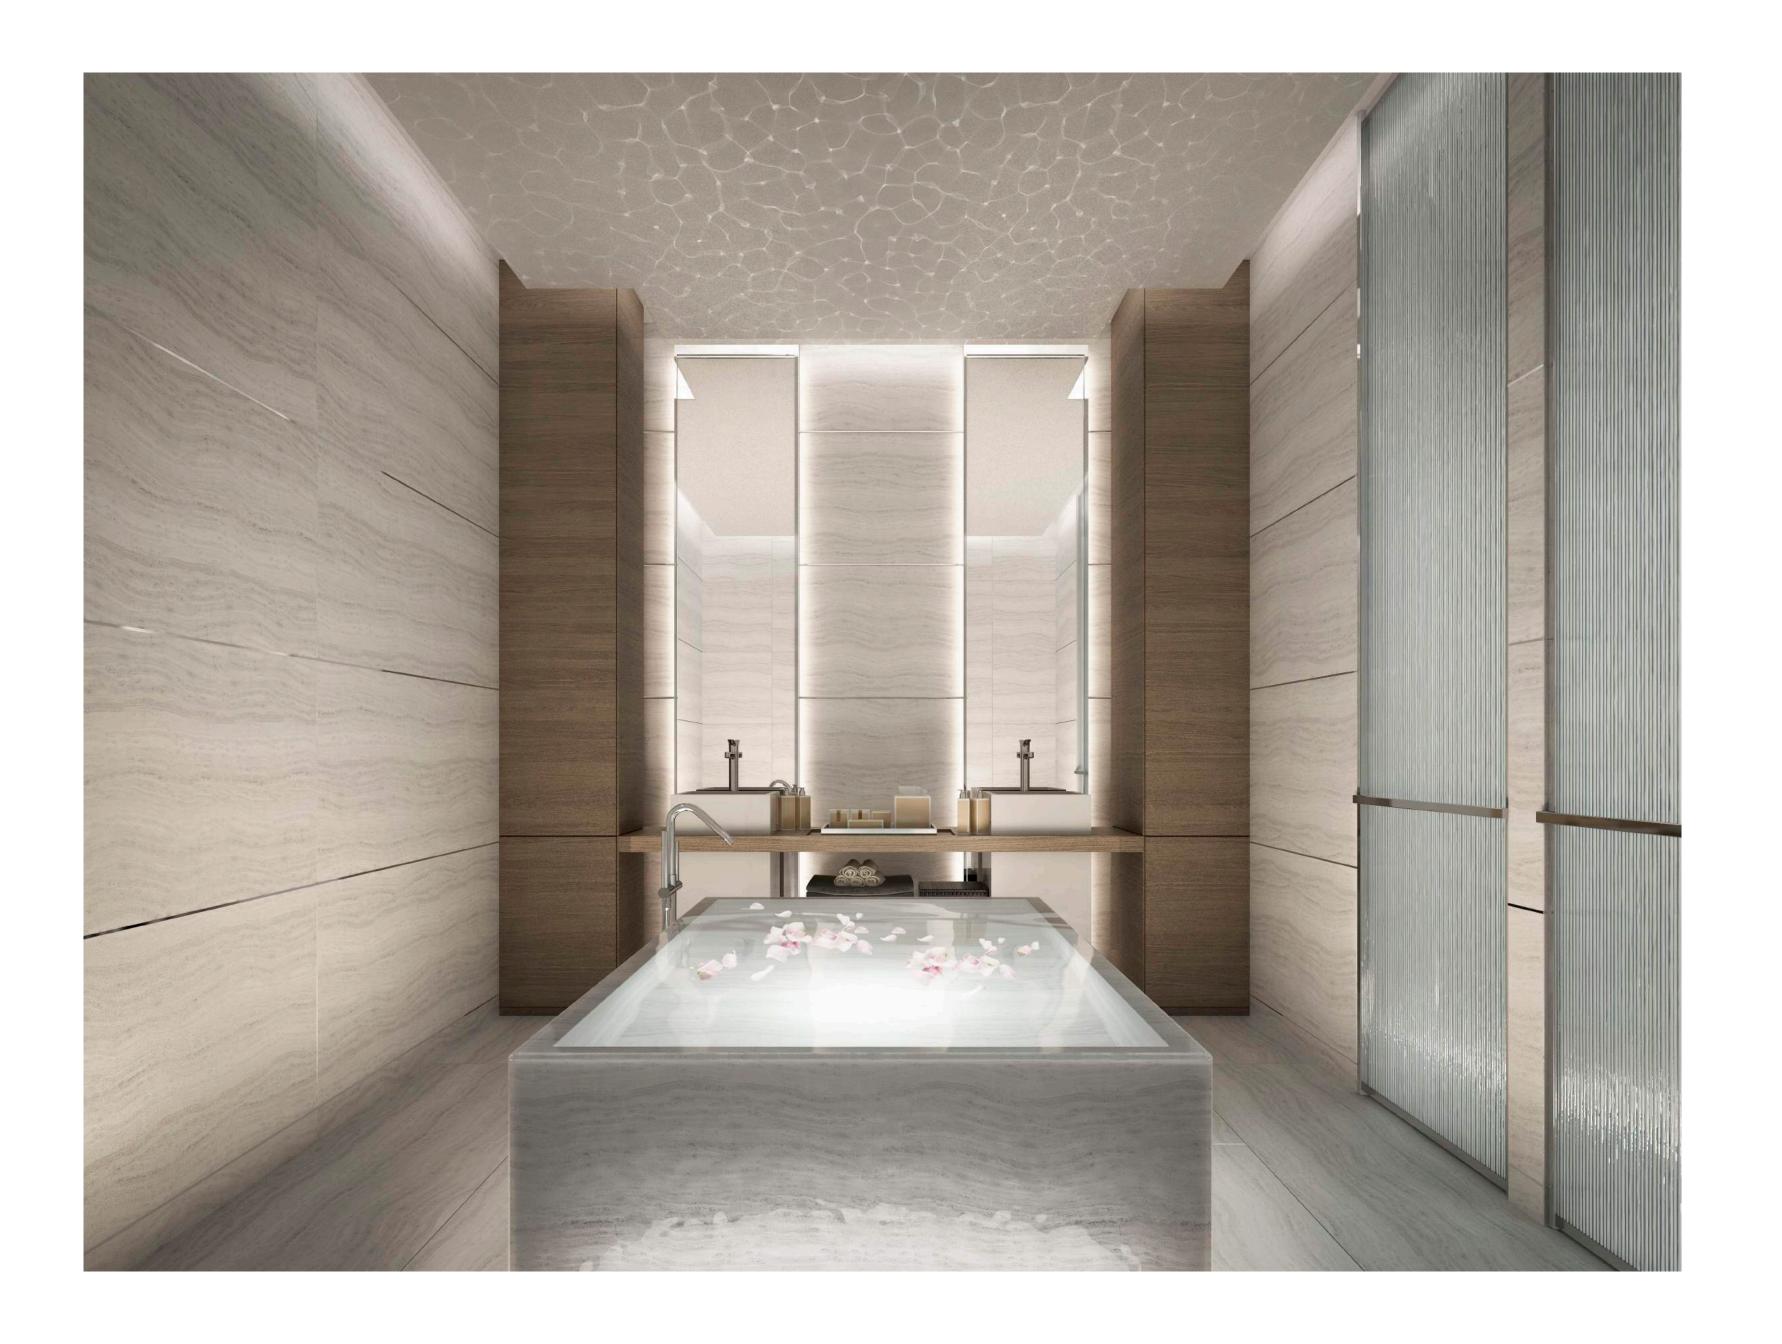

# TRANQUILITY MADE PERSONAL

A SOOTHING ATMOSHPERE

SERENE AND QUIET,
THE SPA EXPERIENCE
PROVIDES GUESTS A
MOMENT OF REPRIEVE
AND REJUVENATION.

CALM LIGHTING EFFECTS

WARM YET MODERN DETAILS

ALTERNATE CONSULTATION LOUNGE LAYOUT

# A PLACE THAT INSPIRES WELLNESS

WARM WOODS LAYERED
AND NATURALLY FINISHED

FRITTED GLAZING TO
VISUALLY PROTECT
GUESTS FROM THE
EXTERIOR VIEW

HARD REFLECTIVE MATERIALS
SOFTENED IN TONE

SUBTLE REMINDER OF THE OUTDOORS