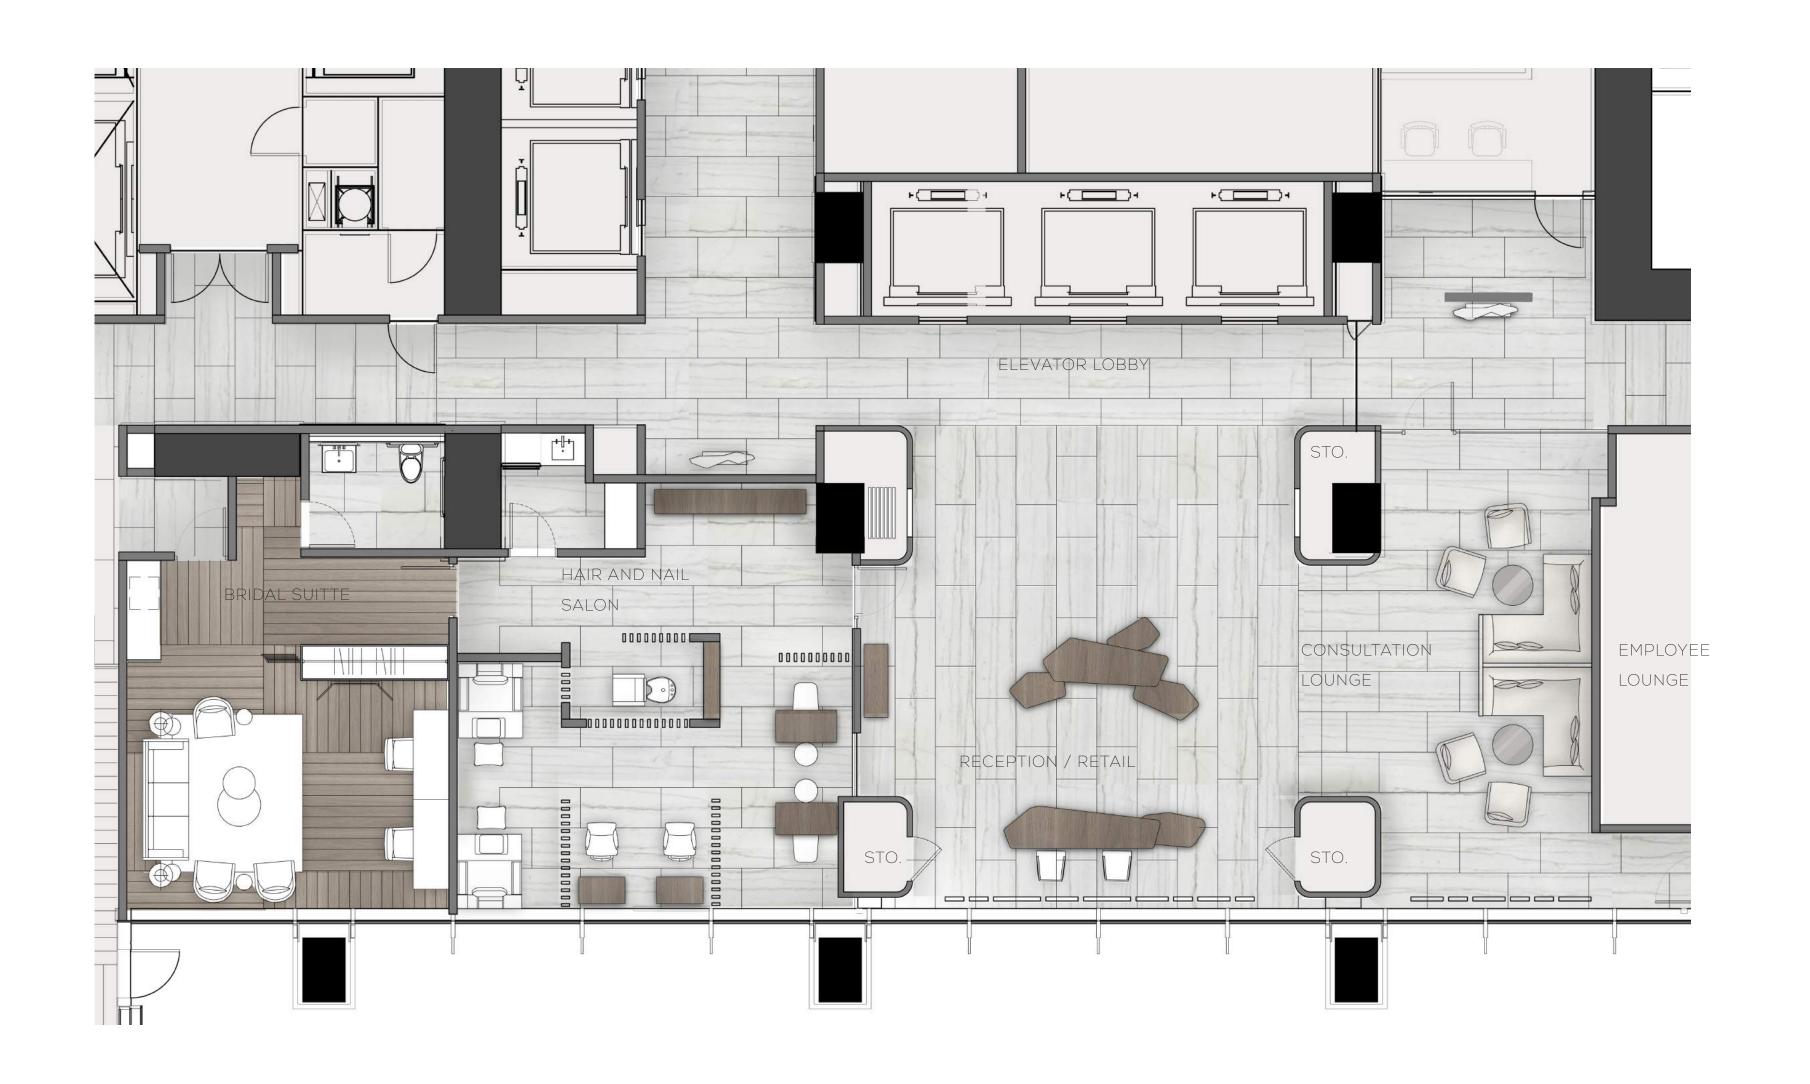

# TRANQUILITY MADE PERSONAL

A SOOTHING ATMOSHPERE

SERENE AND QUIET,
THE SPA EXPERIENCE
PROVIDES GUESTS A
MOMENT OF REPRIEVE
AND REJUVENATION.

CALM LIGHTING EFFECTS

WARM YET MODERN DETAILS

ALTERNATE CONSULTATION LOUNGE LAYOUT