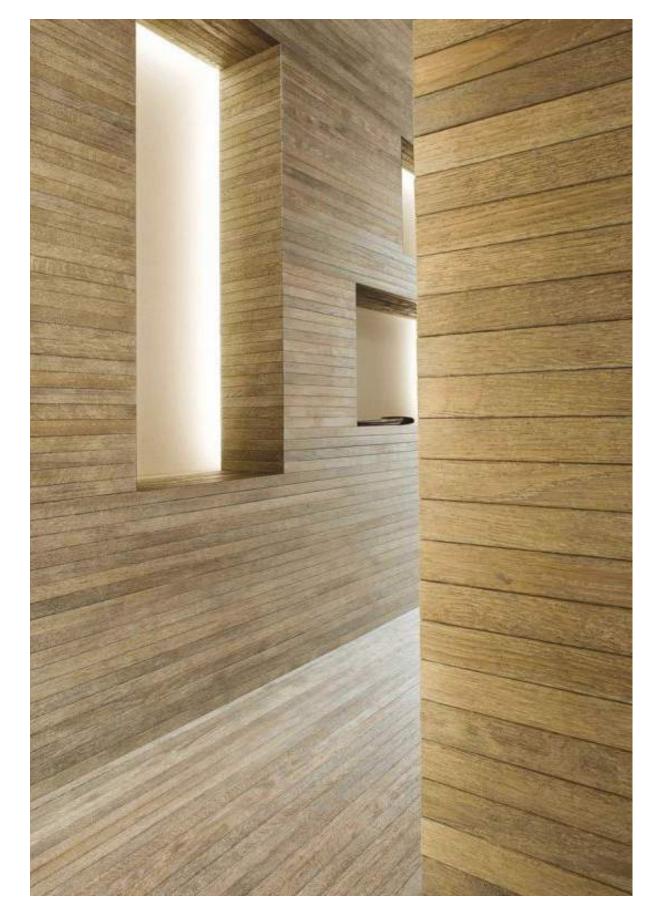

# A PLACE THAT INSPIRES WELLNESS

WARM WOODS LAYERED
AND NATURALLY FINISHED

FRITTED GLAZING TO
VISUALLY PROTECT
GUESTS FROM THE
EXTERIOR VIEW

HARD REFLECTIVE MATERIALS
SOFTENED IN TONE

SUBTLE REMINDER OF THE OUTDOORS

#### STRONG YET SOFT