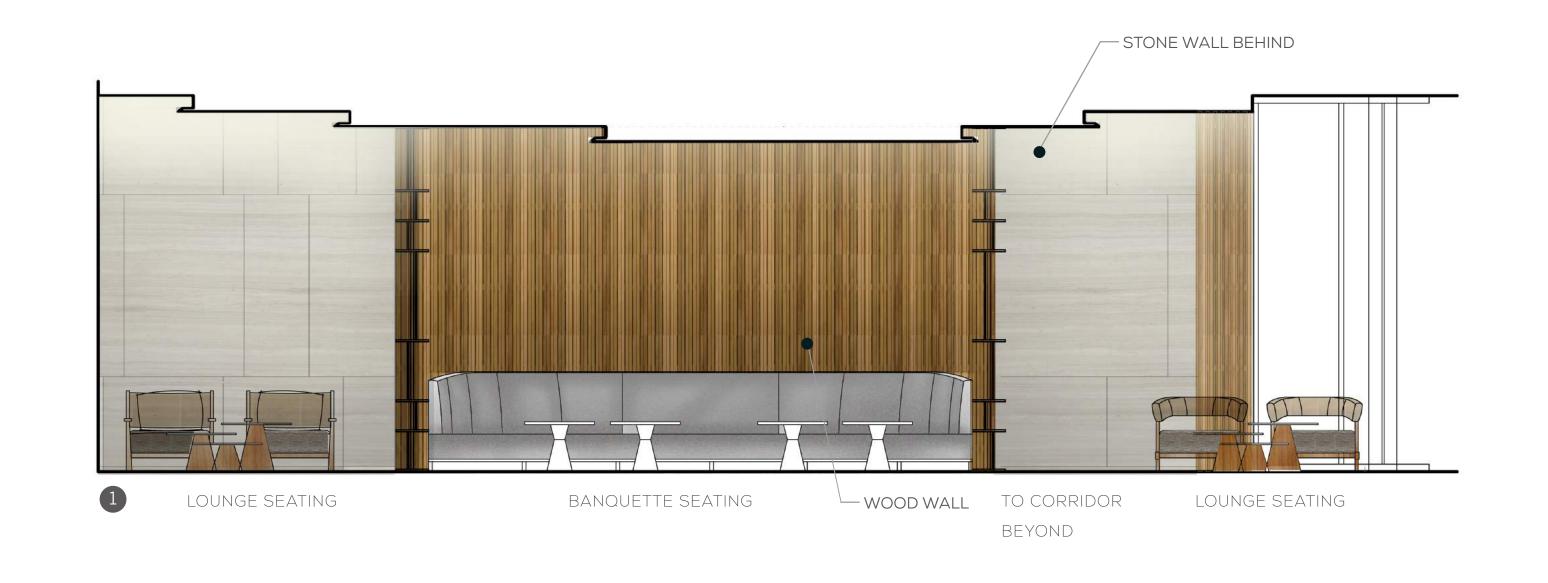

EJUVENATION.



CALM LIGHTING EFFECTS



WARM YET MODERN DETAILS







ALTERNATE CONSULTATION LOUNGE LAYOUT

























# A PLACE THAT INSPIRES WELLNESS



WARM WOODS LAYERED
AND NATURALLY FINISHED



FRITTED GLAZING TO
VISUALLY PROTECT
GUESTS FROM THE
EXTERIOR VIEW



HARD REFLECTIVE MATERIALS
SOFTENED IN TONE





SUBTLE REMINDER OF THE OUTDOORS

#### EXERCISE ROOM FLOOR PLAN & RCP













#### STRONG YET SOFT

### A CULINARY EXPERIENCE IN "THE PARK"

LAYERED







TEXTURAL OPULENCE



"IT IS NOT SO MUCH
FOR IT'S BEAUTY THAT
THE FOREST MAKES
A CLAIM UPON MEN'S
HEART, AS FOR THE
SUBTLE SOMETHING,
THAT QUALITY OF AIR
THAT EMANATION
FROM OLD TREES,
THAT SO WONDERFULLY CHANGES AND
RENEWS A WEARY
SPIRIT."

-ROBERT LOUIS STEVENSON







#### THE CONSERVATORY ELEVATIONS









## "THE PARK IN THE SKY"



ARCHITECTURALLY STRONG YET SOFT



A SOCIAL GATHERING PLACE

#### DEFINED PATHWAYS WITH SUBTLE LIGHTING



"A GARDEN MUST COMBINE THE POETIC AND HE MYSTERIOUS WITH A FEELING OF SERENITY AND JOY"

-LUIS BARRAGAN





# WHERE NATURE & NURTURE MEET



A UNIQUE DINING EXPERIENCE



COMFORT



WELCOMING AND WARM

"NATURE HOLDS THE KEY TO OUR AESTHETIC, INTELLECTUAL, COGNITIVE AND EVEN SPIRITUAL SATISFACTION."

-E.O. WILSON

















THANKYOU