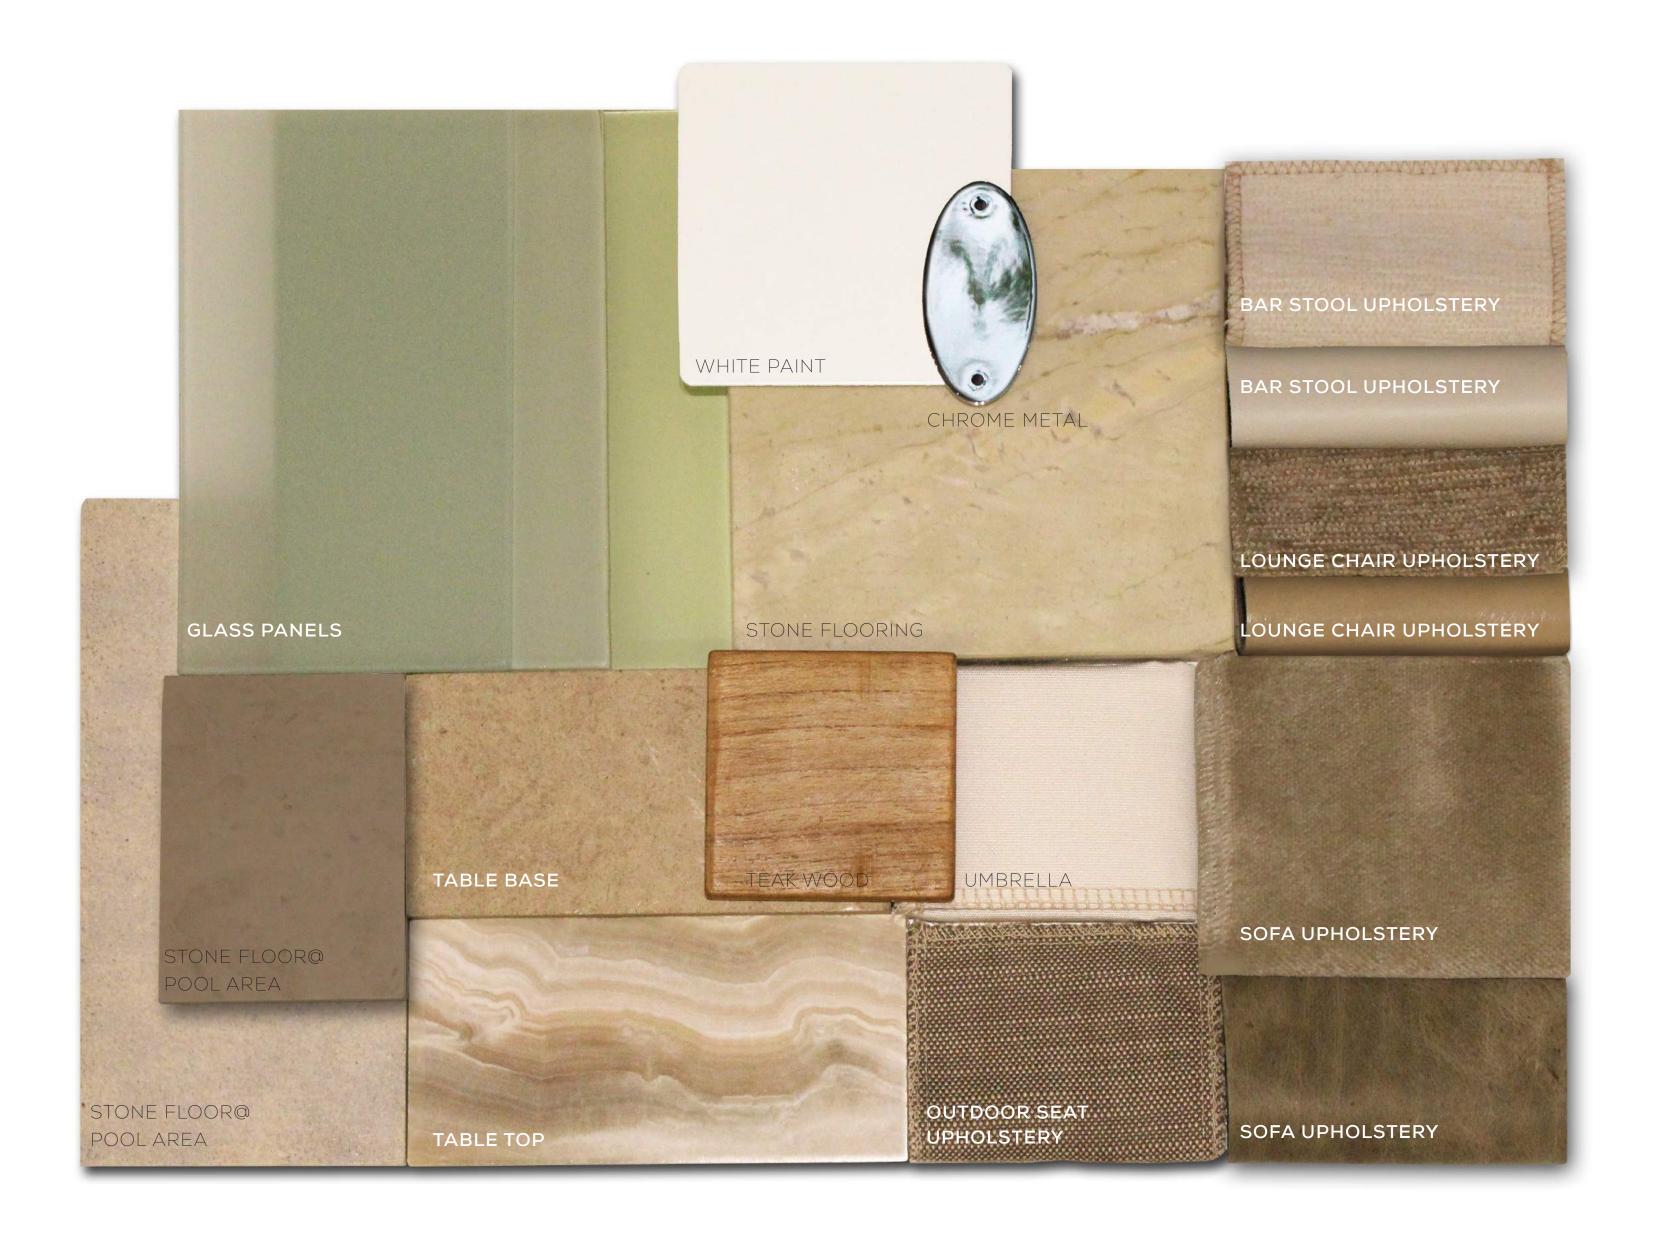

# A PLACE THAT INSPIRES WELLNESS

WARM WOODS LAYERED
AND NATURALLY FINISHED

FRITTED GLAZING TO
VISUALLY PROTECT
GUESTS FROM THE
EXTERIOR VIEW

HARD REFLECTIVE MATERIALS
SOFTENED IN TONE

SUBTLE REMINDER OF THE OUTDOORS

#### STRONG YET SOFT