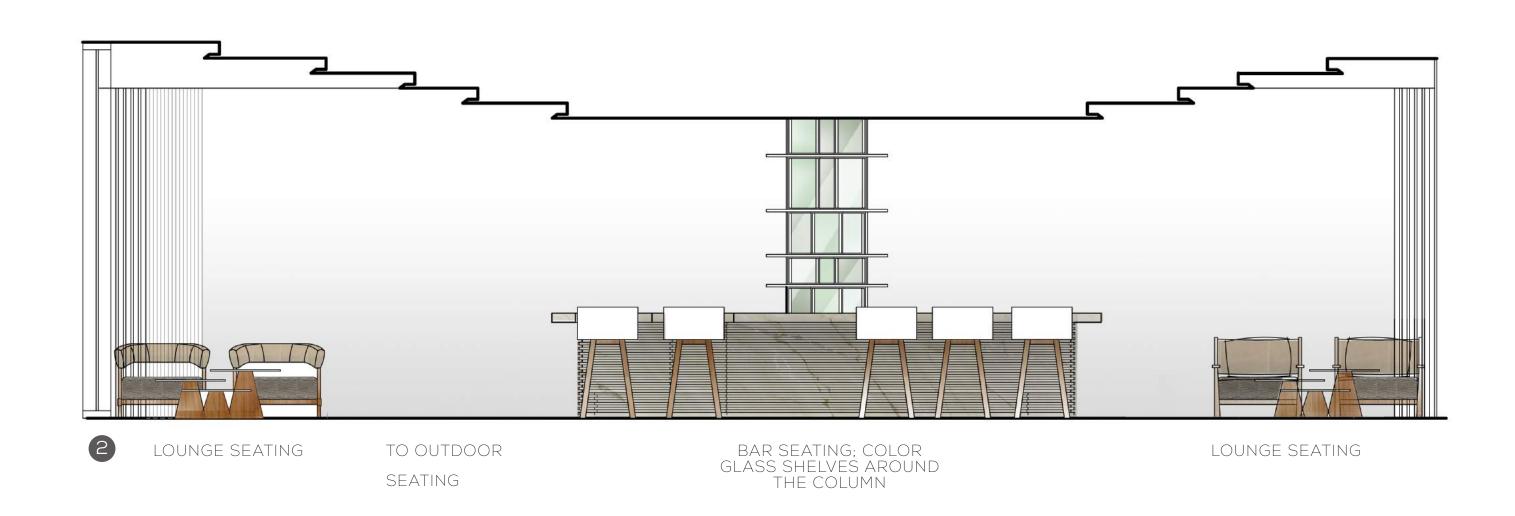

UVENATION.



CALM LIGHTING EFFECTS



WARM YET MODERN DETAILS







ALTERNATE CONSULTATION LOUNGE LAYOUT

























# A PLACE THAT INSPIRES WELLNESS



WARM WOODS LAYERED
AND NATURALLY FINISHED



FRITTED GLAZING TO
VISUALLY PROTECT
GUESTS FROM THE
EXTERIOR VIEW



HARD REFLECTIVE MATERIALS
SOFTENED IN TONE





SUBTLE REMINDER OF THE OUTDOORS

#### EXERCISE ROOM FLOOR PLAN & RCP













#### STRONG YET SOFT

### A CULINARY EXPERIENCE IN "THE PARK"

LAYERED







TEXTURAL OPULENCE



"IT IS NOT SO MUCH
FOR IT'S BEAUTY THAT
THE FOREST MAKES
A CLAIM UPON MEN'S
HEART, AS FOR THE
SUBTLE SOMETHING,
THAT QUALITY OF AIR
THAT EMANATION
FROM OLD TREES,
THAT SO WONDERFULLY CHANGES AND
RENEWS A WEARY
SPIRIT."

-ROBERT LOUIS STEVENSON







#### THE CONSERVATORY ELEVATIONS









## "THE PARK IN THE SKY"



ARCHITECTURALLY STRONG YET SOFT



A SOCIAL GATHERING PLACE

#### DEFINED PATHWAYS WITH SUBTLE LIGHTING



"A GARDEN MUST COMBINE THE POETIC AND HE MYSTERIOUS WITH A FEELING OF SERENITY AND JOY"

-LUIS BARRAGAN





# WHERE NATURE & NURTURE MEET



A UNIQUE DINING EXPERIENCE



COMFORT



WELCOMING AND WARM

"NATURE HOLDS THE KEY TO OUR AESTHETIC, INTELLECTUAL, COGNITIVE AND EVEN SPIRITUAL SATISFACTION."

-E.O. WILSON

















THANKYOU