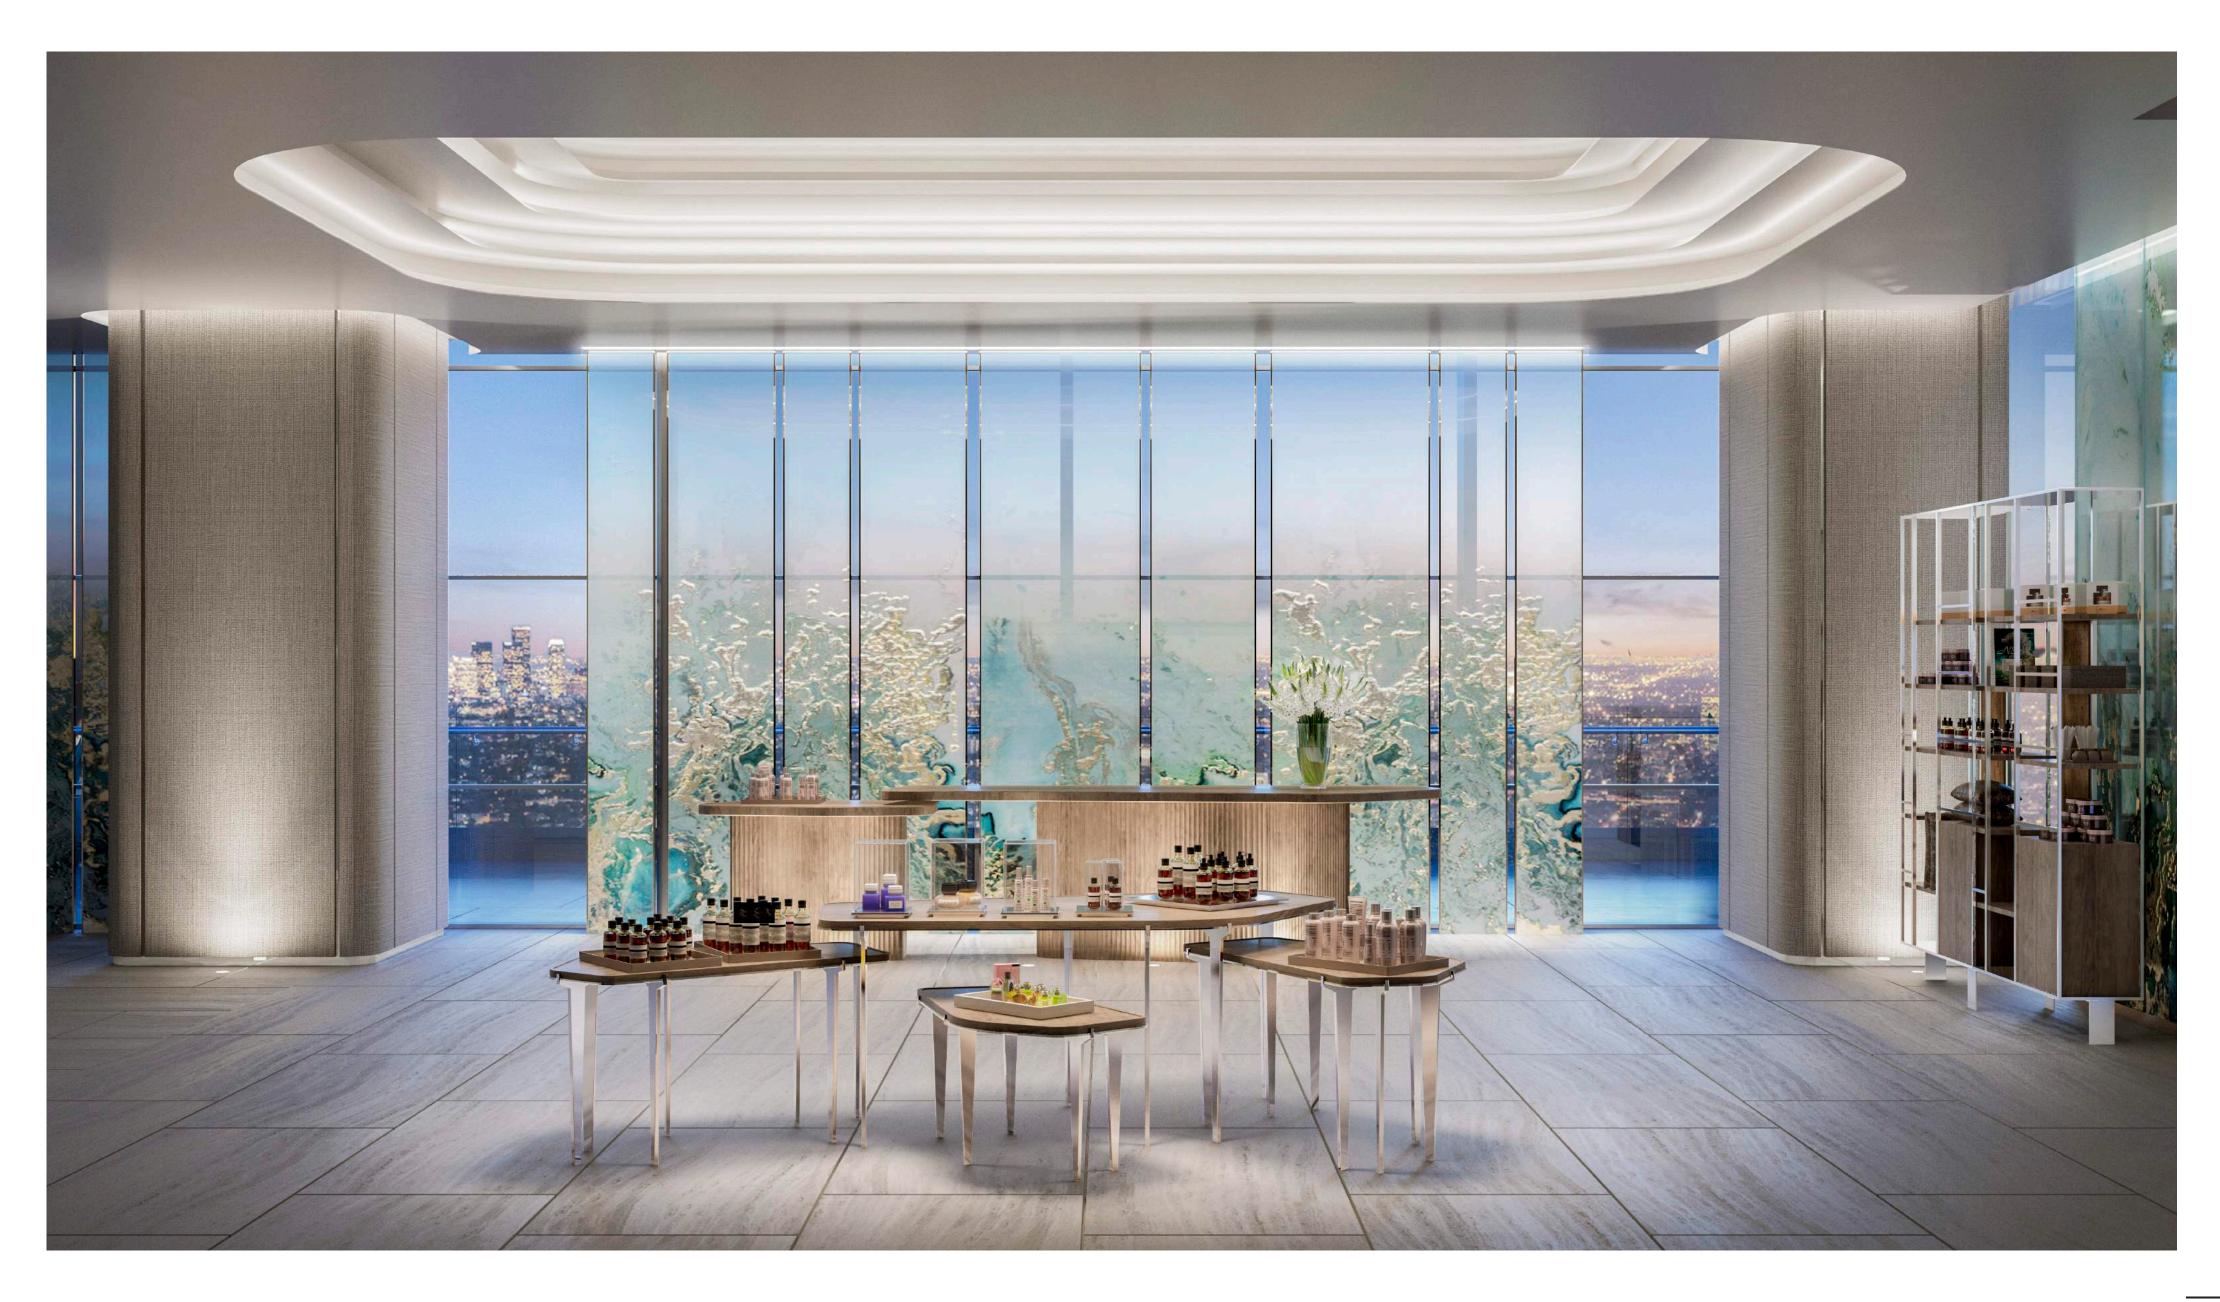

# A PLACE THAT INSPIRES WELLNESS

WARM WOODS LAYERED
AND NATURALLY FINISHED

FRITTED GLAZING TO
VISUALLY PROTECT
GUESTS FROM THE
EXTERIOR VIEW

HARD REFLECTIVE MATERIALS
SOFTENED IN TONE

SUBTLE REMINDER OF THE OUTDOORS

# TRANQUILITY MADE PERSONAL

A SOOTHING ATMOSHPERE

SERENE AND QUIET,
THE SPA EXPERIENCE
PROVIDES GUESTS A
MOMENT OF REPRIEVE
AND REJUVENATION.

CALM LIGHTING EFFECTS

WARM YET MODERN DETAILS

ALTERNATE CONSULTATION LOUNGE LAYOUT