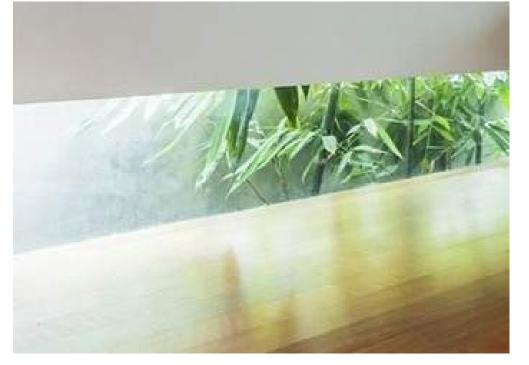

# A PLACE THAT INSPIRES WELLNESS

WARM WOODS LAYERED
AND NATURALLY FINISHED

FRITTED GLAZING TO
VISUALLY PROTECT
GUESTS FROM THE
EXTERIOR VIEW

HARD REFLECTIVE MATERIALS
SOFTENED IN TONE

SUBTLE REMINDER OF THE OUTDOORS