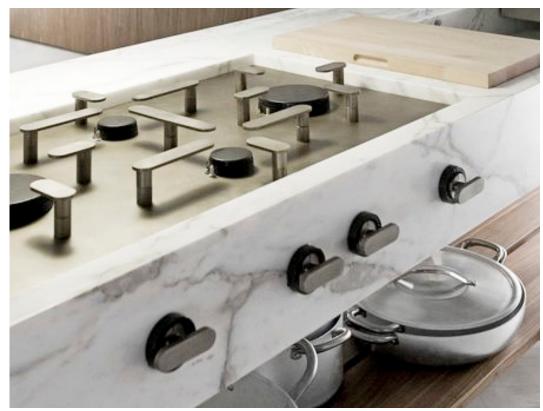

#### THE JOURNEY SUITES / KITCHEN

MODERN DETAIL

TIMELESS

INVITING, BRIGHT, LUXURIOUS, STRONG

UPSCALE FUNCTIONALITY