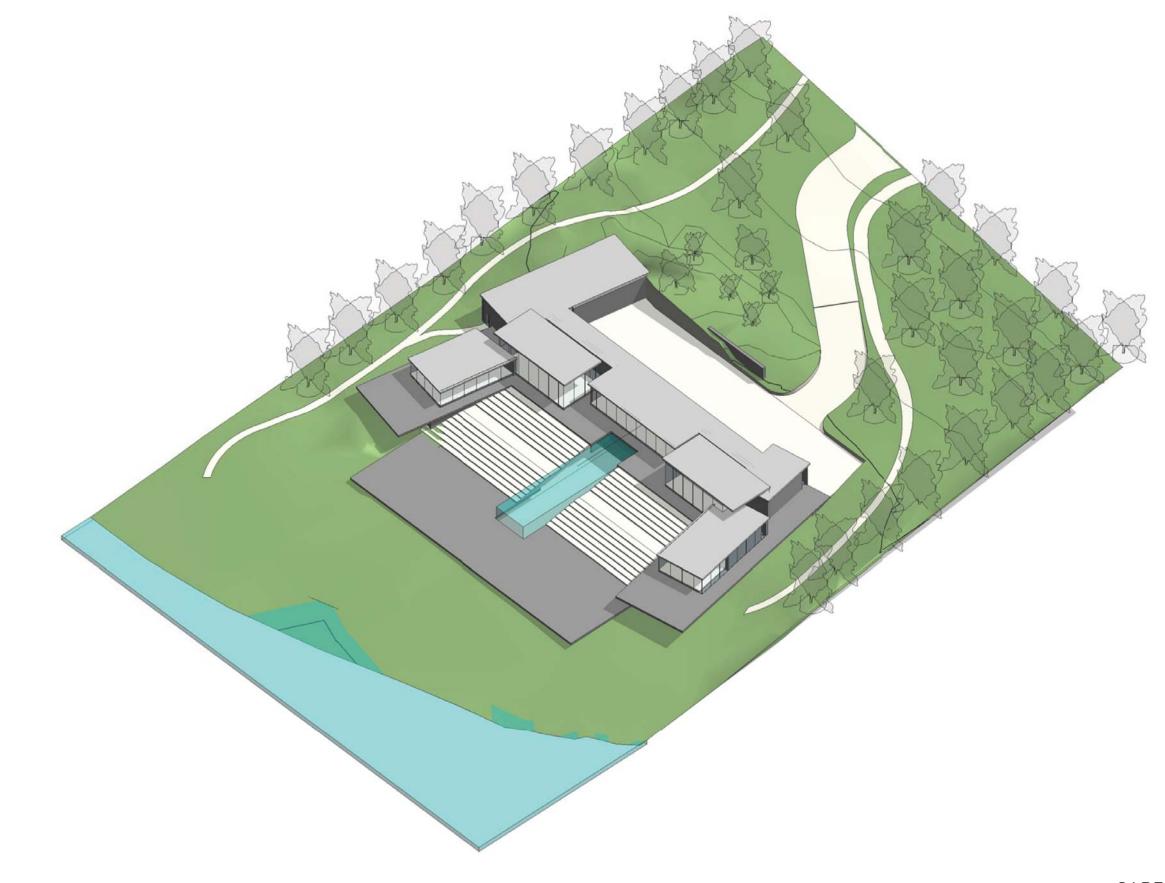

sunset during the autumn, and the coziness of staying with family during the winter. The Careri residence will set the stage for an unforgettable day, a better tomorrow, and an everlasting memory of yesterday.



#### FAMILY DIARY | HIDDEN PATHWAY





#### FAMILY DIARY | SPRING STORY





#### FAMILY DIARY | SUMMER STORY





#### FAMILY DIARY | AUTUMN STORY





### FAMILY DIARY | WINTER STORY





#### FAMILY DIARY | ARCHITECTURAL INSPIRATION





#### FAMILY DIARY | OUTDOOR





#### FAMILY DIARY | LIVING





### FAMILY DIARY | KITCHEN AND DINING





### FAMILY DIARY | MASTER BEDROOM





### FAMILY DIARY | ENSUITE





#### FAMILY DIARY | VICTORIA'S ROOM





#### FAMILY DIARY | JONATHAN'S ROOM





#### FAMILY DIARY | OPTION A - PLAN





#### FAMILY DIARY | OPTION A - ISOMETRIC



















































#### FAMILY DIARY | OPTION B - PLAN





#### FAMILY DIARY | OPTION B - ISOMETRIC































# THANK YOU