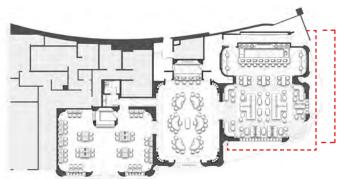

d away from the surrounding casino games, this hidden gem captivates and immerses the senses.

## OVERALL FEEL:

An enigmatic curving facade conceals the energetic and rich atmosphere beyond, a series of rooms within rooms in which guests indulge and engage. Stately proportions and traditional elements contrast provocative art and curated furnishings to create an intimate experience reminiscent of a lush library bar.

CONTEMPORARY BIBLIOTEQUE

WARM ATMOSPHERE

LUXURY WITH AN EDGE



#### THE JOURNEY FURNITURE AND FLOOR FINISH PLAN



1 FLOOR FINISH PLAN NTS

 $\underline{SM}$ 

#### THE JOURNEY REFLECTED CEILING PLAN



 $\underline{SM}$ 

#### THE JOURNEY SENSE OF ARRIVAL







#### CURVING ILLUMINATED GLASS FACADE







ART INSPIRED BY AIRAN KANG



#### THE JOURNEY FACADE ELEVATIONS





1 UNFOLDED EXTERIOR ELEVATION NTS



MAIN ENTRY

2 EXTERIOR ELEVATION NTS

SV

#### THE JOURNEY FACADE ELEVATIONS





WAX SEAL INSPIRED SIGNAGE

HIGH LIMIT TABLES ENTRY

3 EXTERIOR ELEVATION NTS



HIGH LIMIT SLOTS ENTRY

4 EXTERIOR ELEVATION NTS

#### THE JOURNEY FACADE PERSPECTIVES



AXONOMETRIC VIEW OF FACADE



#### THE JOURNEY FACADE PERSPECTIVES



VIEW OF MAIN BAR LOUNGE ENTRY



#### THE JOURNEY FACADE PERSPECTIVES



VIEW OF HIGH LIMIT ENTRIES

<u>SM</u>

#### BACK BAR FEATURE ART BY TRACEY EMIN



ARTWORK BY YAYOI KUSAMA



INTIMATE BARSIDE SEATING





SENSE OF SYMMETRY & ELEGANCE



GLOWING BOTTLE DISPLAY



SCULPTURAL HIGH TOPS





 $\overline{SM}$ 

#### THE JOURNEY BAR LOUNGE ELEVATIONS

TO CASINO





BRONZE BOTTLE DISPLAY

50" INTEGRATED TV

UPHOLSTERED SCALLOPED BA