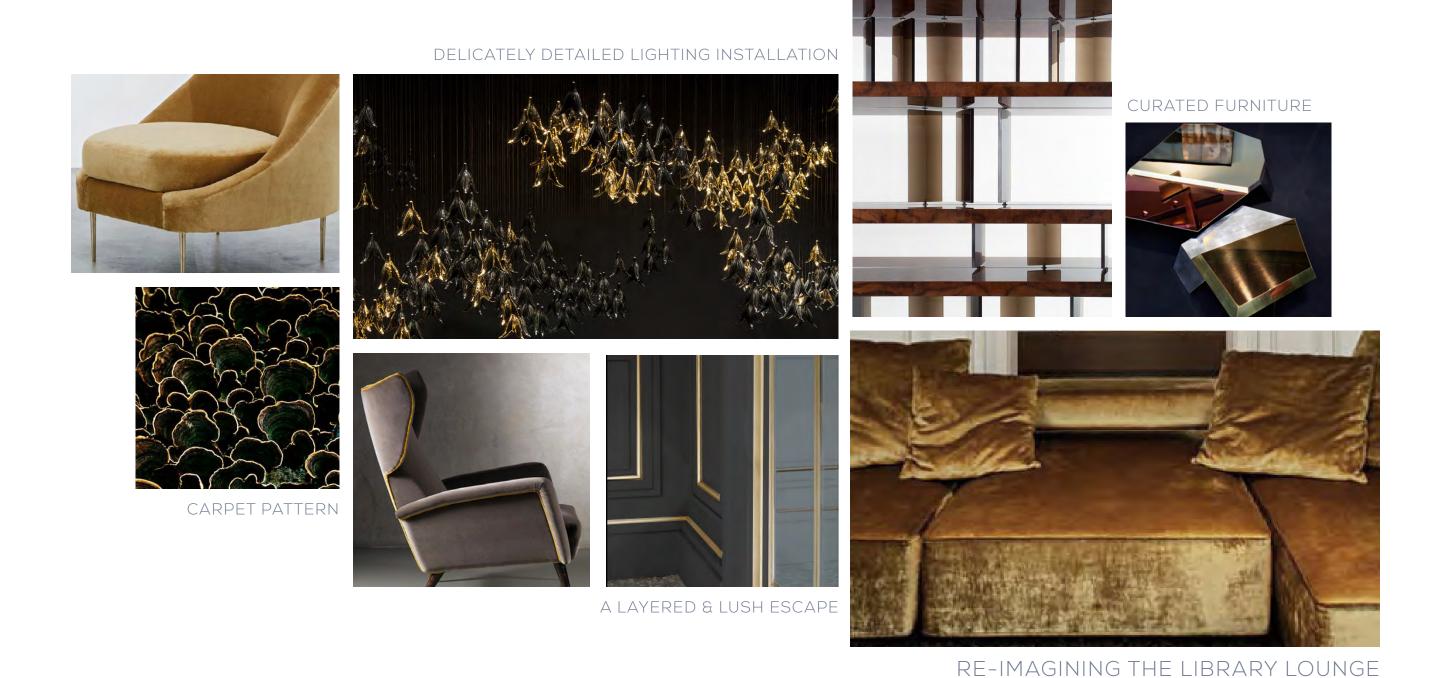

## OVERALL FEEL:

An enigmatic curving facade conceals the energetic and rich atmosphere beyond, a series of rooms within rooms in which guests indulge and engage. Stately proportions and traditional elements contrast provocative art and curated furnishings to create an intimate experience reminiscent of a lush library bar.

CONTEMPORARY BIBLIOTEQUE

WARM ATMOSPHERE

LUXURY WITH AN EDGE

#### FF&E BAR LOUNGE FURNITURE CONCEPT

CHANDELIER CONCEPT

MODULAR SEATING

SMALL COFFEE TABLE

COFFEE TABLE

LOW BACK OTTOMAN

#### FF&E BAR LOUNGE FURNITURE CONCEPT

TWO-SEATER SOFA

SMALL COFFEE TABLE

HOST STAND

COFFEE TABLE

LOW BACK OTTOMAN

BAR STOOL AT HIGH TOP TABLES

HIGH TOP TABLE

#### FF&E BAR LOUNGE FURNITURE CONCEPT

PENDANT LIGHT ABOVE HIGH TOPS

BAR STOOL AT BAR

HIGHTOP TABLE

SM

BACK BAR FEATURE ART BY ANISH KAPOOR

DARK AND ALLURING