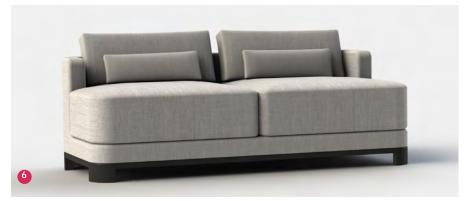

#### FF&E BAR LOUNGE FURNITURE CONCEPT

TWO-SEATER SOFA

SMALL COFFEE TABLE

HOST STAND

COFFEE TABLE

LOW BACK OTTOMAN

BAR STOOL AT HIGH TOP TABLES

HIGH TOP TABLE