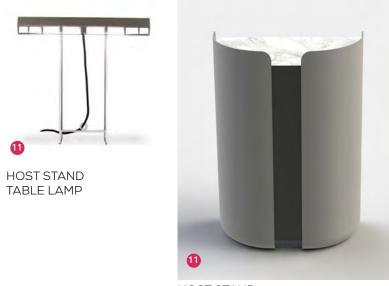

#### FF&E BAR LOUNGE FURNITURE CONCEPT

TWO-SEATER SOFA

SMALL COFFEE TABLE

HOST STAND

COFFEE TABLE

LOW BACK OTTOMAN

BAR STOOL AT HIGH TOP TABLES

HIGH TOP TABLE