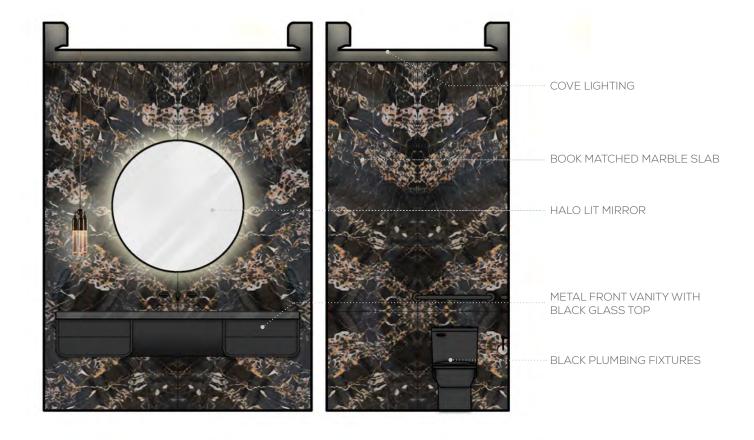

#### THE JOURNEY WASHROOM EXPERIENCE

TACTILE ENTRY

INTIMATE LUXURY

WASHROOM ELEVATION NTS