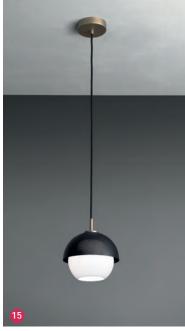

#### FF&E BAR LOUNGE FURNITURE CONCEPT

PENDANT LIGHT ABOVE HIGH TOPS

BAR STOOL AT BAR

HIGHTOP TABLE

SM

BACK BAR FEATURE ART BY ANISH KAPOOR

DARK AND ALLURING