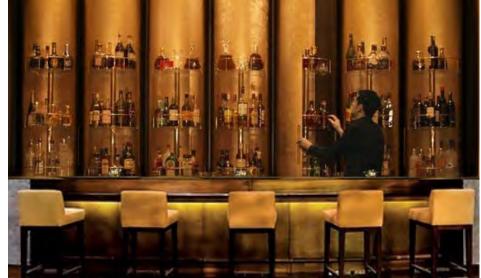

#### BACK BAR FEATURE ART BY TRACEY EMIN

ARTWORK BY YAYOI KUSAMA

INTIMATE BARSIDE SEATING

SENSE OF SYMMETRY & ELEGANCE

GLOWING BOTTLE DISPLAY

SCULPTURAL HIGH TOPS

 $\overline{SM}$ 

#### THE JOURNEY BAR LOUNGE ELEVATIONS

TO CASINO

BRONZE BOTTLE DISPLAY

50" INTEGRATED TV

UPHOLSTERED SCALLOPED BACK BAR

ART BY TRACEY EMIN

LEATHER & BRONZE FRONT BAR

BAR ELEVATION NTS