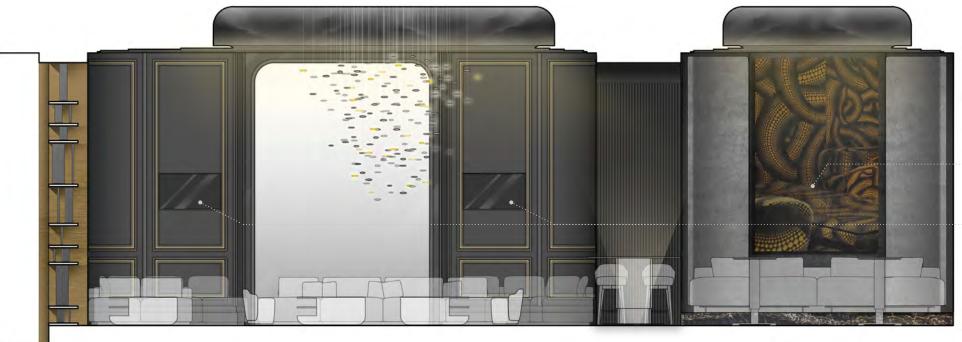

#### THE JOURNEY BAR LOUNGE ELEVATIONS

TO HIGH LIMIT

-- ARTWORK BY YAYOI KUSAMA

APPROX. 43" TV

8 SECTION THROUGH BAR LOUNGE NTS