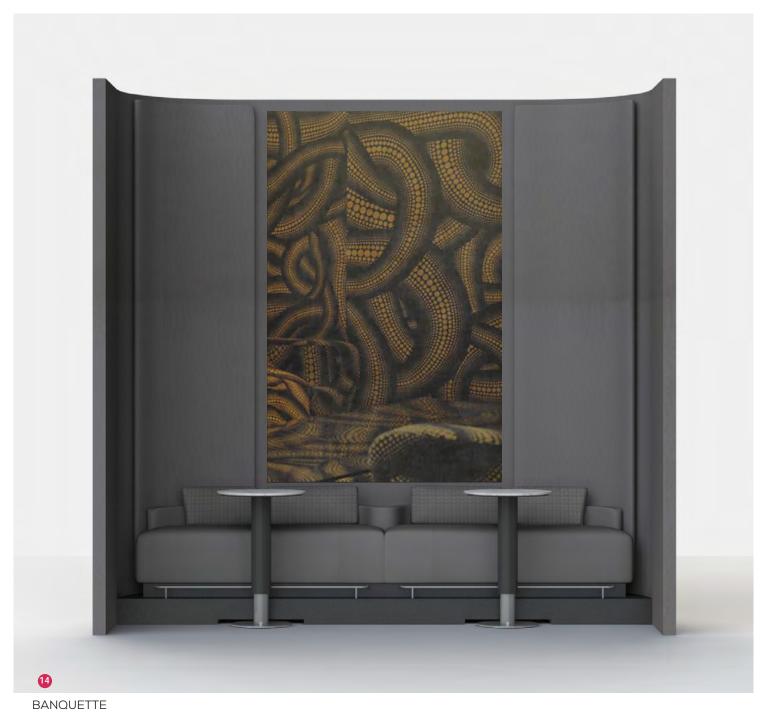

FRONT BAR

BAR ELEVATION NTS

\_\_\_ PALMS CASINO RESORT | CASINO LOUNGE BAR

#### THE JOURNEY BAR LOUNGE ELEVATIONS



TO HIGH LIMIT



-- ARTWORK BY YAYOI KUSAMA

APPROX. 43" TV





8 SECTION THROUGH BAR LOUNGE NTS



#### THE JOURNEY BAR LOUNGE RENDERING



<u>SM</u>

#### THE JOURNEY BAR LOUNGE FINISHES PALETTE



 $\underline{SM}$ 



 $\underline{SM}$ 

#### FF&E BAR LOUNGE FURNITURE CONCEPT







CHANDELIER CONCEPT





MODULAR SEATING



SMALL COFFEE TABLE



COFFEE TABLE

LOW BACK OTTOMAN



#### FF&E BAR LOUNGE FURNITURE CONCEPT



TWO-SEATER SOFA



SMALL COFFEE TABLE



HOST STAND



COFFEE TABLE



LOW BACK OTTOMAN



BAR STOOL AT HIGH TOP TABLES



HIGH TOP TABLE



CORNER BANQUETTE







LOUNGE SEATING ASSEMBLY

 $\underline{SM}$ 

#### FF&E BAR LOUNGE FURNITURE CONCEPT





PENDANT LIGHT ABOVE HIGH TOPS







BAR STOOL AT BAR

HIGHTOP TABLE

SM

BACK BAR FEATURE ART BY ANISH KAPOOR

















DARK AND ALLURING

#### THE JOURNEY HIGH LIMIT GAMING ELEVATIONS







#### THE JOURNEY HIGH LIMIT AREAS FINISHES PALETTE



SM



 $\underline{\mathbb{S}}$ 

#### FF&E HIGH LIMITS AREAS FURNITURE CONCEPT







CHANDELIER COMPONENTS









BAR STOOL

HIGH LIMIT TABLES STOOL

SLOT MACHINE STOOL

#### THE JOURNEY HIGH LIMIT SLOTS EXPERIENCE

CASINO CAGE FEATURE ART
BY SUBODH GUPTA











FLOOR LAMPS



UNEXPECTED SOPHISTICATION



LAYERING & SYMMETRY



#### THE JOURNEY HIGH LIMIT SLOTS ELEVATIONS



TO CASINO



ELEVATION OF CAGE NTS



SECTION OF HIGH LIMIT SLOT WALL NTS



#### THE JOURNEY WASHROOM EXPERIENCE

TACTILE ENTRY







INTIMATE LUXURY