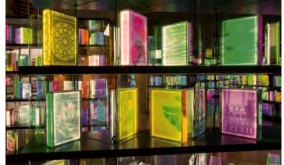

rt is a contemporary expression of the classic library lounge. Tucked away from the surrounding casino games, this hidden gem captivates and immerses the senses.

## OVERALL FEEL:

An enigmatic curving facade conceals the energetic and rich atmosphere beyond, a series of rooms within rooms in which guests indulge and engage. Stately proportions and traditional elements contrast provocative art and curated furnishings to create an intimate experience reminiscent of a lush library bar.

CONTEMPORARY BIBLIOTEQUE

WARM ATMOSPHERE

LUXURY WITH AN EDGE



#### THE JOURNEY FURNITURE AND FLOOR FINISH PLAN



1 FLOOR FINISH PLAN NTS

 $\underline{SM}$ 

#### THE JOURNEY REFLECTED CEILING PLAN



 $\underline{SM}$ 

#### THE JOURNEY SENSE OF ARRIVAL







#### CURVING ILLUMINATED GLASS FACADE







ART INSPIRED BY AIRAN KANG



#### THE JOURNEY FACADE ELEVATIONS





1 UNFOLDED EXTERIOR ELEVATION NTS



MAIN ENTRY

2 EXTERIOR ELEVATION NTS

SV

#### THE JOURNEY FACADE ELEVATIONS





WAX SEAL INSPIRED SIGNAGE

HIGH LIMIT TABLES ENTRY

3 EXTERIOR ELEVATION NTS



HIGH LIMIT SLOTS ENTRY

4 EXTERIOR ELEVATION NTS

#### THE JOURNEY FACADE PERSPECTIVES



AXONOMETRIC VIEW OF FACADE



#### THE JOURNEY FACADE PERSPECTIVES



VIEW OF MAIN BAR LOUNGE ENTRY



#### THE JOURNEY FACADE PERSPECTIVES



VIEW OF HIGH LIMIT ENTRIES

<u>SM</u>

#### BACK BAR FEATURE ART BY TRACEY EMIN



ARTWORK BY YAYOI KUSAMA



INTIMATE BARSIDE SEATING





SENSE OF SYMMETRY & ELEGANCE



GLOWING BOTTLE DISPLAY



SCULPTURAL HIGH TOPS





 $\overline{SM}$ 

#### THE JOURNEY BAR LOUNGE ELEVATIONS

TO CASINO