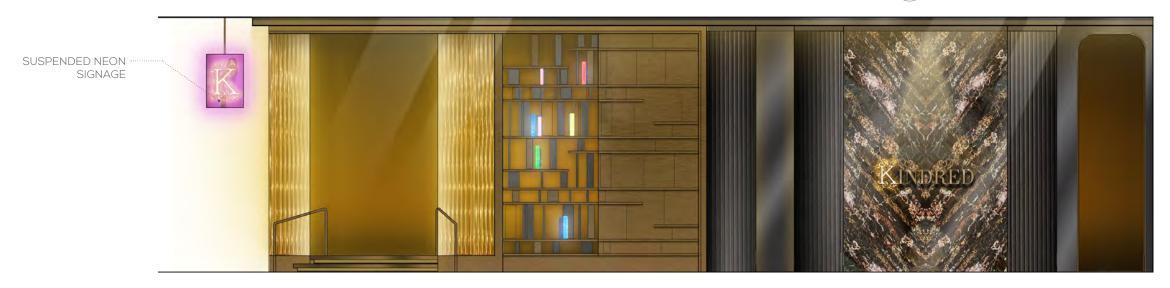

#### THE JOURNEY FACADE ELEVATIONS

WAX SEAL INSPIRED SIGNAGE

HIGH LIMIT TABLES ENTRY

3 EXTERIOR ELEVATION NTS

HIGH LIMIT SLOTS ENTRY

4 EXTERIOR ELEVATION NTS