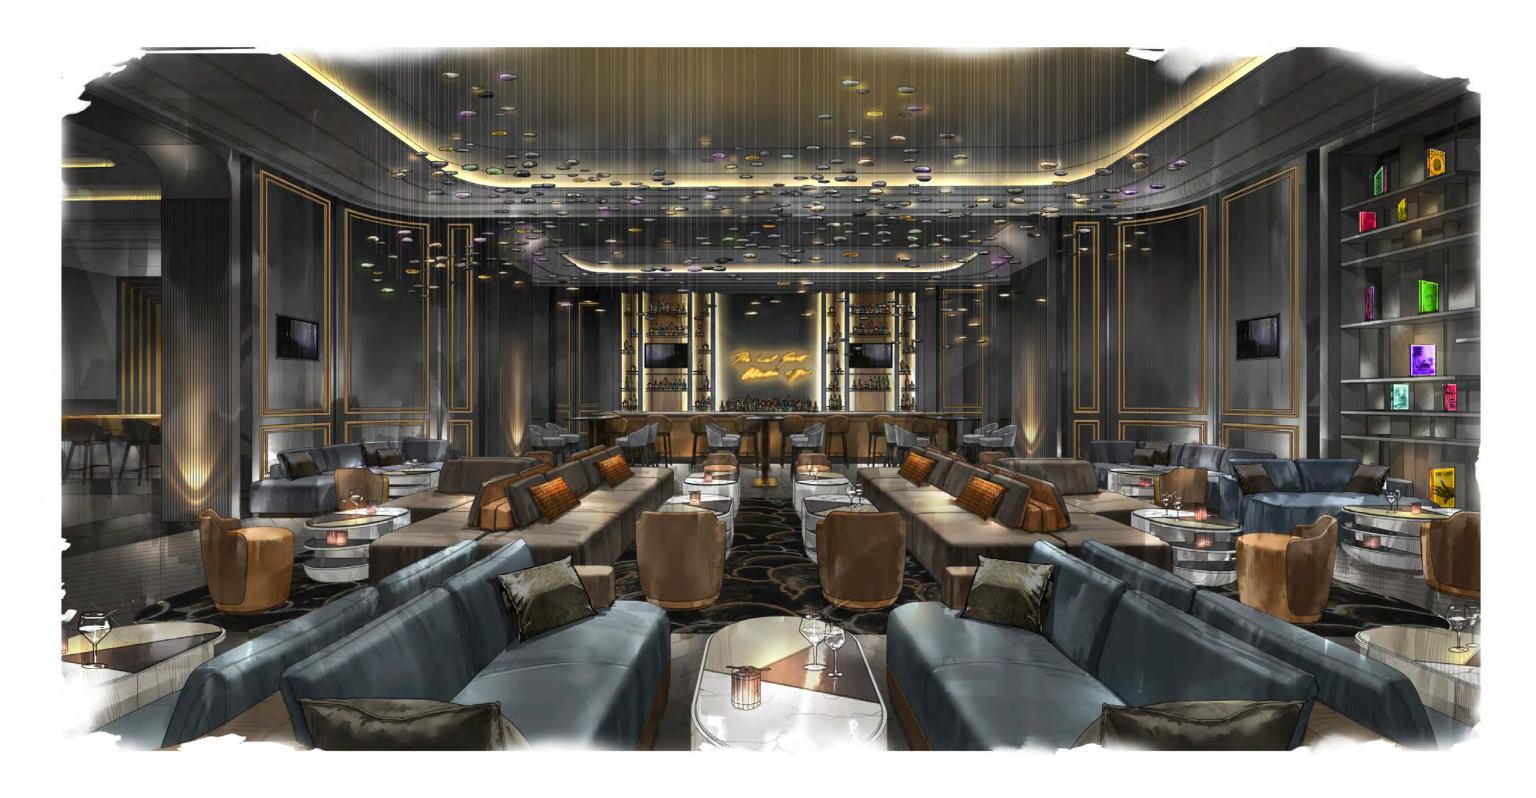

VIEW OF FACADE



#### THE JOURNEY FACADE PERSPECTIVES



VIEW OF MAIN BAR LOUNGE ENTRY



#### THE JOURNEY FACADE PERSPECTIVES



VIEW OF HIGH LIMIT ENTRIES

<u>SM</u>

#### BACK BAR FEATURE ART BY TRACEY EMIN



ARTWORK BY YAYOI KUSAMA



INTIMATE BARSIDE SEATING





SENSE OF SYMMETRY & ELEGANCE



GLOWING BOTTLE DISPLAY



SCULPTURAL HIGH TOPS





 $\overline{SM}$ 

#### THE JOURNEY BAR LOUNGE ELEVATIONS

TO CASINO





BRONZE BOTTLE DISPLAY

50" INTEGRATED TV

UPHOLSTERED SCALLOPED BACK BAR

ART BY TRACEY EMIN

LEATHER & BRONZE FRONT BAR

BAR ELEVATION NTS

\_\_\_ PALMS CASINO RESORT | CASINO LOUNGE BAR

#### THE JOURNEY BAR LOUNGE ELEVATIONS



TO HIGH LIMIT



-- ARTWORK BY YAYOI KUSAMA

APPROX. 43" TV





8 SECTION THROUGH BAR LOUNGE NTS



#### THE JOURNEY BAR LOUNGE RENDERING



<u>SM</u>

#### THE JOURNEY BAR LOUNGE FINISHES PALETTE



 $\underline{SM}$ 



 $\underline{SM}$ 

#### FF&E BAR LOUNGE FURNITURE CONCEPT







CHANDELIER CONCEPT





MODULAR SEATING



SMALL COFFEE TABLE



COFFEE TABLE

LOW BACK OTTOMAN



#### FF&E BAR LOUNGE FURNITURE CONCEPT



TWO-SEATER SOFA



SMALL COFFEE TABLE



HOST STAND



COFFEE TABLE



LOW BACK OTTOMAN



BAR STOOL AT HIGH TOP TABLES



HIGH TOP TABLE



CORNER BANQUETTE







LOUNGE SEATING ASSEMBLY

 $\underline{SM}$ 

#### FF&E BAR LOUNGE FURNITURE CONCEPT





PENDANT LIGHT ABOVE HIGH TOPS







BAR STOOL AT BAR

HIGHTOP TABLE

SM

BACK BAR FEATURE ART BY ANISH KAPOOR

















DARK AND ALLURING

#### THE JOURNEY HIGH LIMIT GAMING ELEVATIONS







#### THE JOURNEY HIGH LIMIT AREAS FINISHES PALETTE



SM