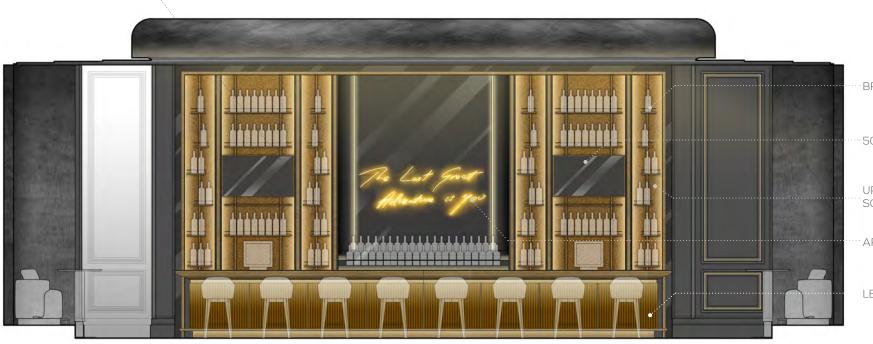

#### THE JOURNEY BAR LOUNGE ELEVATIONS

TO CASINO

BRONZE BOTTLE DISPLAY

50" INTEGRATED TV

UPHOLSTERED SCALLOPED BACK BAR

ART BY TRACEY EMIN

LEATHER & BRONZE FRONT BAR

BAR ELEVATION NTS