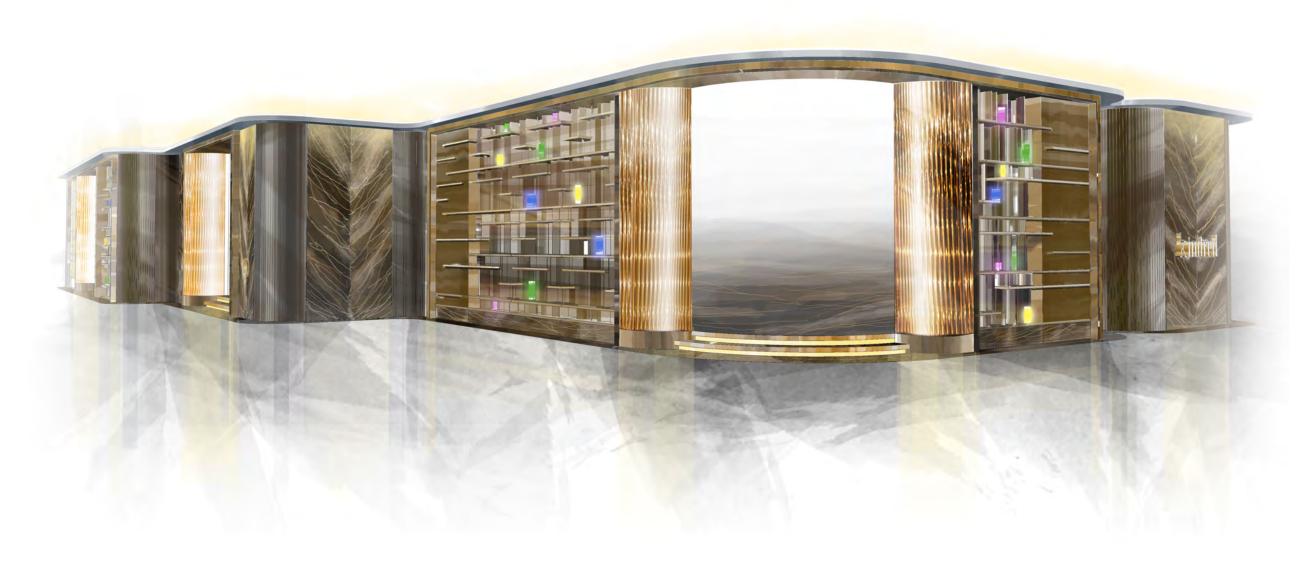

#### THE JOURNEY FACADE PERSPECTIVES

AXONOMETRIC VIEW OF FACADE

#### CURVING ILLUMINATED GLASS FACADE

ART INSPIRED BY AIRAN KANG

#### THE JOURNEY FACADE ELEVATIONS

1 UNFOLDED EXTERIOR ELEVATION NTS

MAIN ENTRY

2 EXTERIOR ELEVATION NTS

SV

#### THE JOURNEY FACADE ELEVATIONS

WAX SEAL INSPIRED SIGNAGE

HIGH LIMIT TABLES ENTRY

3 EXTERIOR ELEVATION NTS

HIGH LIMIT SLOTS ENTRY

4 EXTERIOR ELEVATION NTS