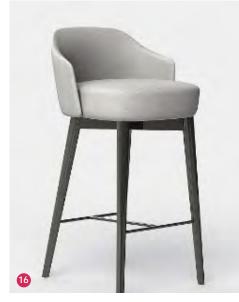

#### FF&E BAR LOUNGE FURNITURE CONCEPT

TWO-SEATER SOFA

SMALL COFFEE TABLE

HOST STAND

COFFEE TABLE

LOW BACK OTTOMAN

BAR STOOL AT HIGH TOP TABLES

HIGH TOP TABLE