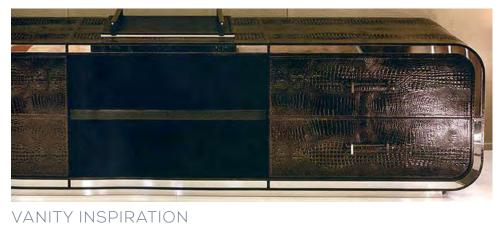

#### THE JOURNEY BAR LOUNGE ELEVATIONS

TO CASINO

BRONZE BOTTLE DISPLAY

50" INTEGRATED TV

UPHOLSTERED SCALLOPED BACK BAR

ART BY TRACEY EMIN

LEATHER & BRONZE FRONT BAR

BAR ELEVATION NTS