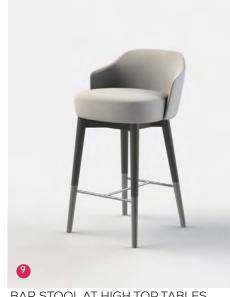

#### FF&E BAR LOUNGE FURNITURE CONCEPT

TWO-SEATER SOFA

SMALL COFFEE TABLE

HOST STAND

COFFEE TABLE

LOW BACK OTTOMAN

BAR STOOL AT HIGH TOP TABLES

HIGH TOP TABLE