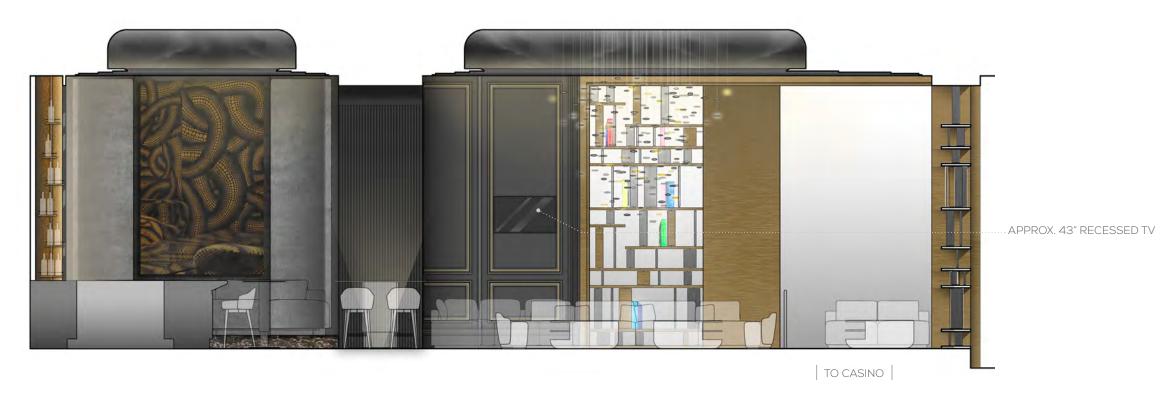

#### THE JOURNEY BAR LOUNGE ELEVATIONS

TO HIGH LIMIT

-- ARTWORK BY YAYOI KUSAMA

APPROX. 43" TV

8 SECTION THROUGH BAR LOUNGE NTS