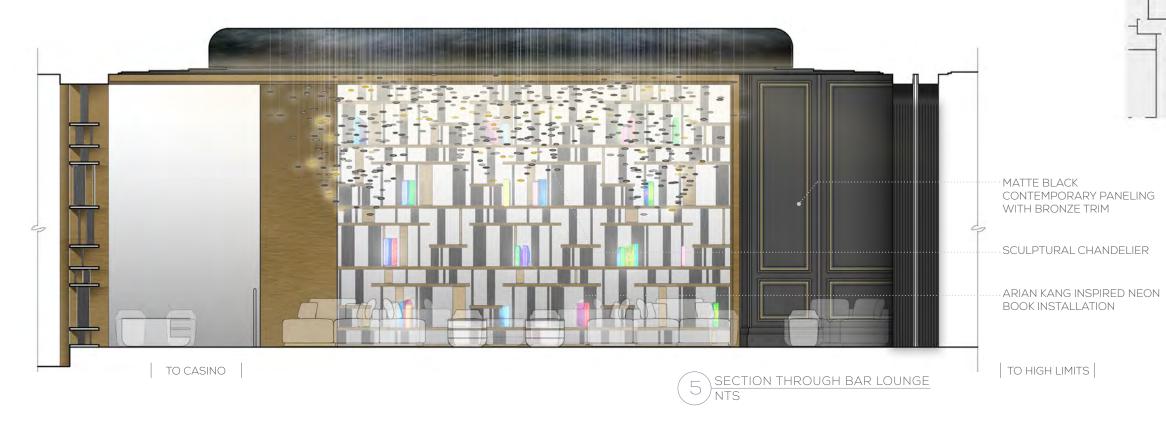

#### THE JOURNEY BAR LOUNGE ELEVATIONS

TO HIGH LIMIT

-- ARTWORK BY YAYOI KUSAMA

APPROX. 43" TV

8 SECTION THROUGH BAR LOUNGE NTS