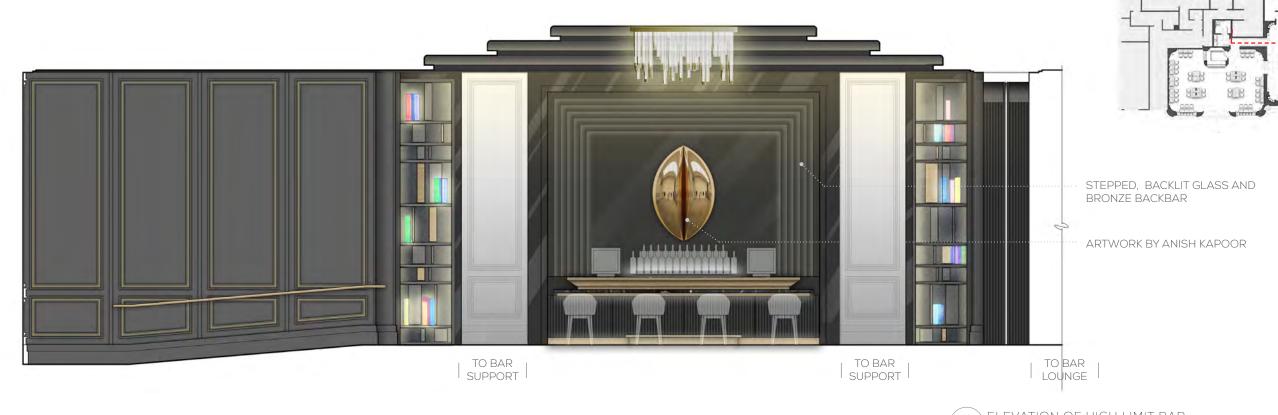

#### FF&E BAR LOUNGE FURNITURE CONCEPT

PENDANT LIGHT ABOVE HIGH TOPS

BAR STOOL AT BAR

HIGHTOP TABLE

SM

BACK BAR FEATURE ART BY ANISH KAPOOR

DARK AND ALLURING