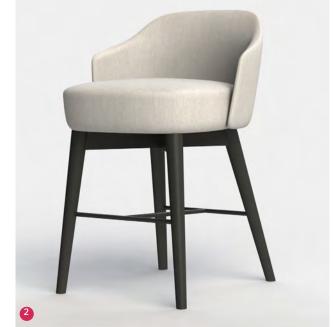

#### FF&E BAR LOUNGE FURNITURE CONCEPT

TWO-SEATER SOFA

SMALL COFFEE TABLE

HOST STAND

COFFEE TABLE

LOW BACK OTTOMAN

BAR STOOL AT HIGH TOP TABLES

HIGH TOP TABLE