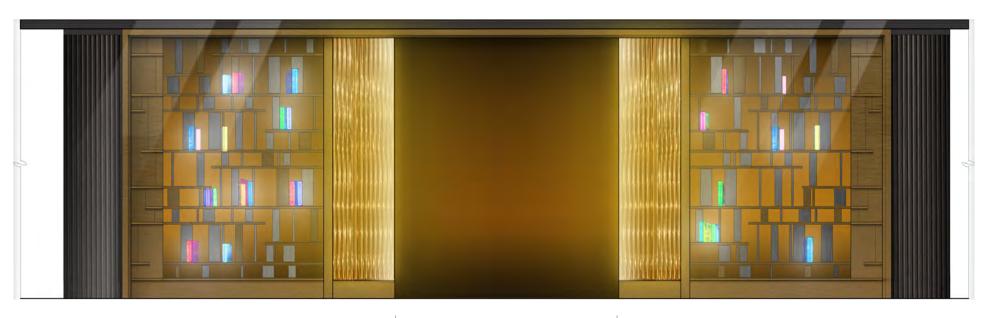

#### THE JOURNEY BAR LOUNGE ELEVATIONS

TO CASINO

BRONZE BOTTLE DISPLAY

50" INTEGRATED TV

UPHOLSTERED SCALLOPED BACK BAR

ART BY TRACEY EMIN

LEATHER & BRONZE FRONT BAR

BAR ELEVATION NTS

#### THE JOURNEY BAR LOUNGE ELEVATIONS

TO HIGH LIMIT

-- ARTWORK BY YAYOI KUSAMA

APPROX. 43" TV

8 SECTION THROUGH BAR LOUNGE NTS