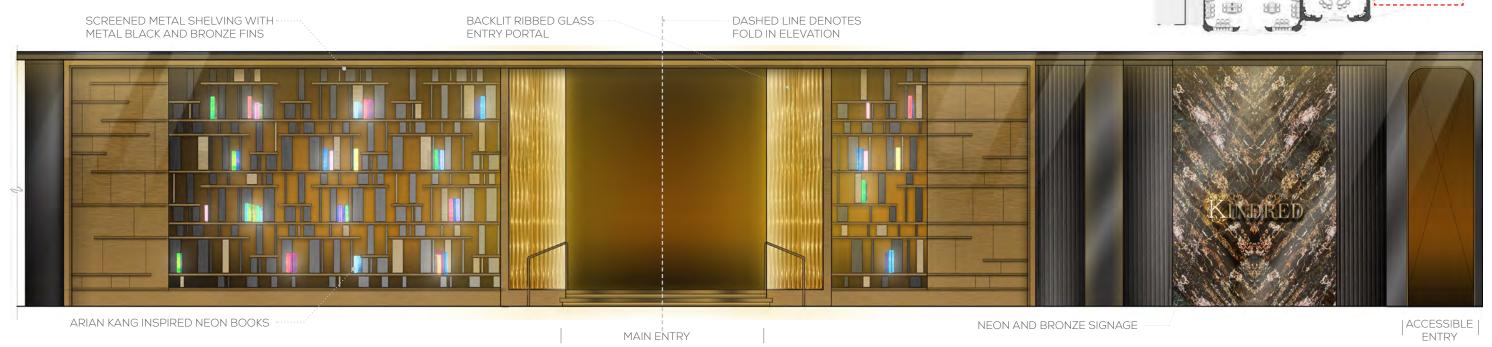

#### THE JOURNEY FACADE ELEVATIONS

1 UNFOLDED EXTERIOR ELEVATION NTS

MAIN ENTRY

2 EXTERIOR ELEVATION NTS

SV

#### CURVING ILLUMINATED GLASS FACADE

ART INSPIRED BY AIRAN KANG