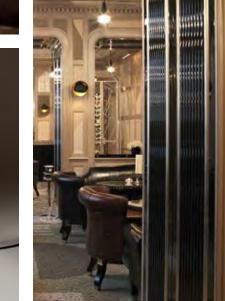

#### BACK BAR FEATURE ART BY TRACEY EMIN

ARTWORK BY YAYOI KUSAMA

INTIMATE BARSIDE SEATING

SENSE OF SYMMETRY & ELEGANCE

GLOWING BOTTLE DISPLAY

SCULPTURAL HIGH TOPS

 $\overline{SM}$ 

#### THE JOURNEY BAR LOUNGE ELEVATIONS

TO CASINO

BRONZE BOTTLE DISPLAY

50" INTEGRATED TV

UPHOLSTERED SCALLOPED BACK BAR

ART BY TRACEY EMIN

LEATHER & BRONZE FRONT BAR

BAR ELEVATION NTS