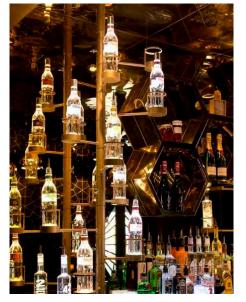

#### BACK BAR FEATURE ART BY TRACEY EMIN

ARTWORK BY YAYOI KUSAMA

INTIMATE BARSIDE SEATING

SENSE OF SYMMETRY & ELEGANCE

GLOWING BOTTLE DISPLAY

SCULPTURAL HIGH TOPS

 $\overline{SM}$ 

#### THE JOURNEY BAR LOUNGE ELEVATIONS

TO CASINO

BRONZE BOTTLE DISPLAY

50" INTEGRATED TV

UPHOLSTERED SCALLOPED BACK BAR

ART BY TRACEY EMIN

LEATHER & BRONZE FRONT BAR

BAR ELEVATION NTS