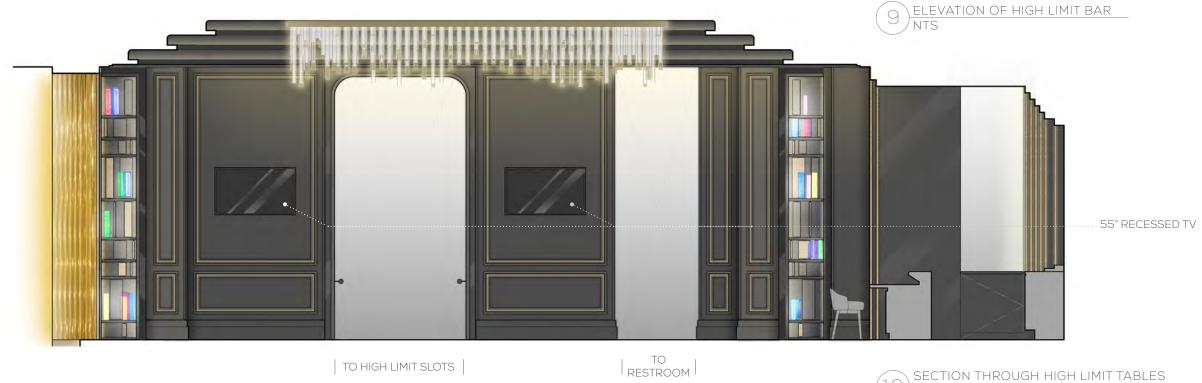

GH BAR LOUNGE NTS



#### THE JOURNEY BAR LOUNGE RENDERING



<u>SM</u>

#### THE JOURNEY BAR LOUNGE FINISHES PALETTE



 $\underline{SM}$ 



 $\underline{SM}$ 

#### FF&E BAR LOUNGE FURNITURE CONCEPT







CHANDELIER CONCEPT





MODULAR SEATING



SMALL COFFEE TABLE



COFFEE TABLE

LOW BACK OTTOMAN



#### FF&E BAR LOUNGE FURNITURE CONCEPT



TWO-SEATER SOFA



SMALL COFFEE TABLE



HOST STAND



COFFEE TABLE



LOW BACK OTTOMAN



BAR STOOL AT HIGH TOP TABLES



HIGH TOP TABLE



CORNER BANQUETTE







LOUNGE SEATING ASSEMBLY

 $\underline{SM}$ 

#### FF&E BAR LOUNGE FURNITURE CONCEPT





PENDANT LIGHT ABOVE HIGH TOPS







BAR STOOL AT BAR

HIGHTOP TABLE

SM

BACK BAR FEATURE ART BY ANISH KAPOOR

















DARK AND ALLURING

#### THE JOURNEY HIGH LIMIT GAMING ELEVATIONS







#### THE JOURNEY HIGH LIMIT AREAS FINISHES PALETTE



SM



 $\underline{\mathbb{S}}$ 

#### FF&E HIGH LIMITS AREAS FURNITURE CONCEPT







CHANDELIER COMPONENTS









BAR STOOL

HIGH LIMIT TABLES STOOL

SLOT MACHINE STOOL

#### THE JOURNEY HIGH LIMIT SLOTS EXPERIENCE

CASINO CAGE FEATURE ART
BY SUBODH GUPTA











FLOOR LAMPS



UNEXPECTED SOPHISTICATION



LAYERING & SYMMETRY



#### THE JOURNEY HIGH LIMIT SLOTS ELEVATIONS



TO CASINO



ELEVATION OF CAGE NTS



SECTION OF HIGH LIMIT SLOT WALL NTS



#### THE JOURNEY WASHROOM EXPERIENCE

TACTILE ENTRY







INTIMATE LUXURY











WASHROOM ELEVATION NTS

## THANK YOU