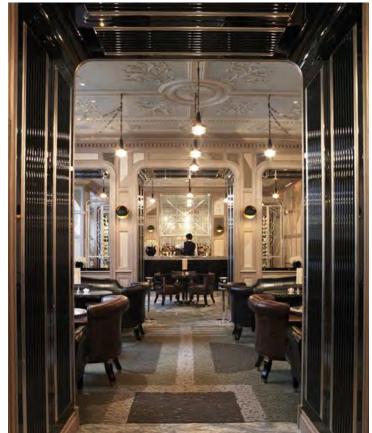

#### THE JOURNEY SENSE OF ARRIVAL

## OVERALL FEEL:

An enigmatic curving facade conceals the energetic and rich atmosphere beyond, a series of rooms within rooms in which guests indulge and engage. Stately proportions and traditional elements contrast provocative art and curated furnishings to create an intimate experience reminiscent of a lush library bar.

# PALMS CASINO RESORT BAR LOUNGE & HIGH LIMIT

An engaging newcomer on the casino floor, the Bar Lounge & High Limit at the revitalized Palms Casino and Resort is a contemporary expression of the classic library lounge. Tucked away from the surrounding casino games, this hidden gem captivates and immerses the senses.