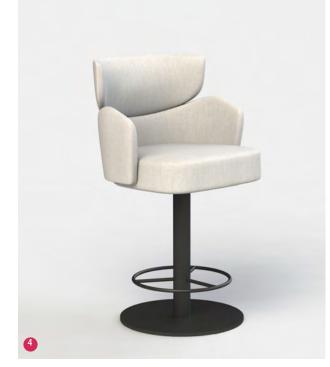

#### FF&E BAR LOUNGE FURNITURE CONCEPT

TWO-SEATER SOFA

SMALL COFFEE TABLE

HOST STAND

COFFEE TABLE

LOW BACK OTTOMAN

BAR STOOL AT HIGH TOP TABLES

HIGH TOP TABLE