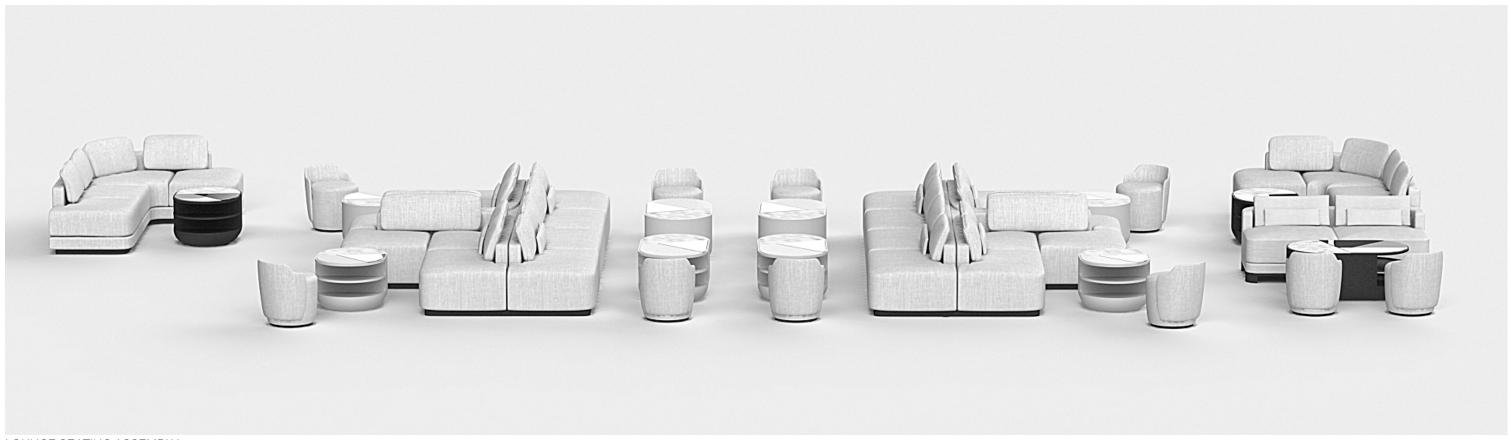

#### FF&E BAR LOUNGE FURNITURE CONCEPT

CHANDELIER CONCEPT

MODULAR SEATING

SMALL COFFEE TABLE

COFFEE TABLE

LOW BACK OTTOMAN

#### FF&E BAR LOUNGE FURNITURE CONCEPT

TWO-SEATER SOFA

SMALL COFFEE TABLE

HOST STAND

COFFEE TABLE

LOW BACK OTTOMAN

BAR STOOL AT HIGH TOP TABLES

HIGH TOP TABLE