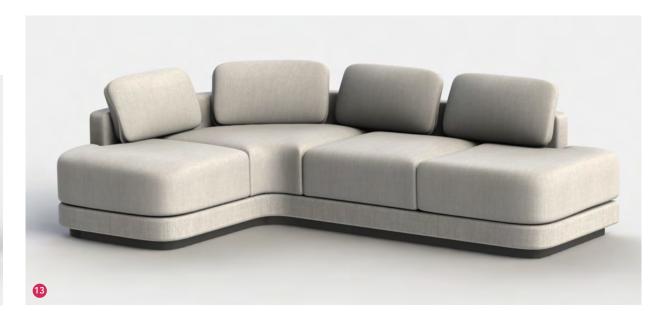

BRONZE BOTTLE DISPLAY

50" INTEGRATED TV

UPHOLSTERED SCALLOPED BACK BAR

ART BY TRACEY EMIN

LEATHER & BRONZE FRONT BAR

BAR ELEVATION NTS

\_\_\_ PALMS CASINO RESORT | CASINO LOUNGE BAR

#### THE JOURNEY BAR LOUNGE ELEVATIONS



TO HIGH LIMIT



-- ARTWORK BY YAYOI KUSAMA

APPROX. 43" TV





8 SECTION THROUGH BAR LOUNGE NTS



#### THE JOURNEY BAR LOUNGE RENDERING



<u>SM</u>

#### THE JOURNEY BAR LOUNGE FINISHES PALETTE



 $\underline{SM}$ 



 $\underline{SM}$ 

#### FF&E BAR LOUNGE FURNITURE CONCEPT







CHANDELIER CONCEPT





MODULAR SEATING



SMALL COFFEE TABLE



COFFEE TABLE

LOW BACK OTTOMAN



#### FF&E BAR LOUNGE FURNITURE CONCEPT



TWO-SEATER SOFA



SMALL COFFEE TABLE



HOST STAND



COFFEE TABLE



LOW BACK OTTOMAN



BAR STOOL AT HIGH TOP TABLES



HIGH TOP TABLE



CORNER BANQUETTE







LOUNGE SEATING ASSEMBLY

 $\underline{SM}$ 

#### FF&E BAR LOUNGE FURNITURE CONCEPT





PENDANT LIGHT ABOVE HIGH TOPS







BAR STOOL AT BAR

HIGHTOP TABLE

SM

BACK BAR FEATURE ART BY ANISH KAPOOR

















DARK AND ALLURING

#### THE JOURNEY HIGH LIMIT GAMING ELEVATIONS







#### THE JOURNEY HIGH LIMIT AREAS FINISHES PALETTE



SM



 $\underline{\mathbb{S}}$ 

#### FF&E HIGH LIMITS AREAS FURNITURE CONCEPT







CHANDELIER COMPONENTS









BAR STOOL

HIGH LIMIT TABLES STOOL

SLOT MACHINE STOOL

#### THE JOURNEY HIGH LIMIT SLOTS EXPERIENCE

CASINO CAGE FEATURE ART
BY SUBODH GUPTA











FLOOR LAMPS



UNEXPECTED SOPHISTICATION



LAYERING & SYMMETRY



#### THE JOURNEY HIGH LIMIT SLOTS ELEVATIONS



TO CASINO



ELEVATION OF CAGE NTS



SECTION