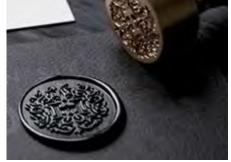

#### THE JOURNEY FACADE ELEVATIONS

WAX SEAL INSPIRED SIGNAGE

HIGH LIMIT TABLES ENTRY

3 EXTERIOR ELEVATION NTS

HIGH LIMIT SLOTS ENTRY

4 EXTERIOR ELEVATION NTS