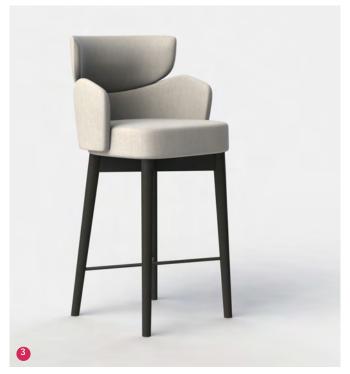

#### FF&E BAR LOUNGE FURNITURE CONCEPT

TWO-SEATER SOFA

SMALL COFFEE TABLE

HOST STAND

COFFEE TABLE

LOW BACK OTTOMAN

BAR STOOL AT HIGH TOP TABLES

HIGH TOP TABLE