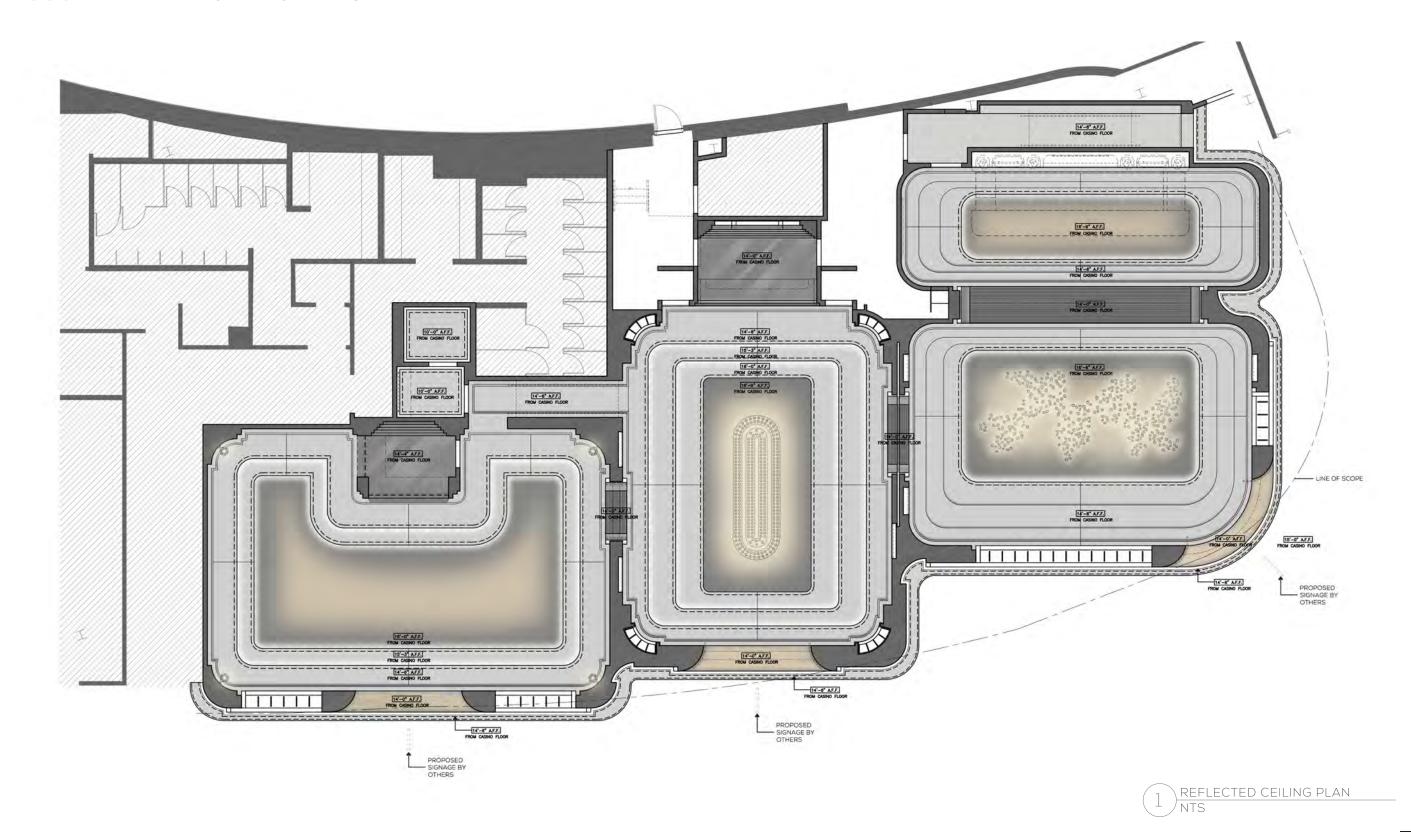

ngaging newcomer on the casino floor, the Bar Lounge & High Limit at the revitalized Palms Casino and Resort is a contemporary expression of the classic library lounge. Tucked away from the surrounding casino games, this hidden gem captivates and immerses the senses.

## OVERALL FEEL:

An enigmatic curving facade conceals the energetic and rich atmosphere beyond, a series of rooms within rooms in which guests indulge and engage. Stately proportions and traditional elements contrast provocative art and curated furnishings to create an intimate experience reminiscent of a lush library bar.

CONTEMPORARY BIBLIOTEQUE

WARM ATMOSPHERE

LUXURY WITH AN EDGE



#### THE JOURNEY FURNITURE AND FLOOR FINISH PLAN



1 FLOOR FINISH PLAN NTS

 $\underline{SM}$ 

#### THE JOURNEY REFLECTED CEILING PLAN



 $\underline{SM}$ 

#### THE JOURNEY SENSE OF ARRIVAL







#### CURVING ILLUMINATED GLASS FACADE







ART INSPIRED BY AIRAN KANG



#### THE JOURNEY FACADE ELEVATIONS





1 UNFOLDED EXTERIOR ELEVATION NTS



MAIN ENTRY

2 EXTERIOR ELEVATION NTS

SV

#### THE JOURNEY FACADE ELEVATIONS





WAX SEAL INSPIRED SIGNAGE

HIGH LIMIT TABLES ENTRY

3 EXTERIOR ELEVATION NTS



HIGH LIMIT SLOTS ENTRY

4 EXTERIOR ELEVATION NTS

#### THE JOURNEY FACADE PERSPECTIVES



AXONOMETRIC VIEW OF FACADE



#### THE JOURNEY FACADE PERSPECTIVES



VIEW OF MAIN BAR LOUNGE ENTRY



#### THE JOURNEY FACADE PERSPECTIVES



VIEW OF HIGH LIMIT ENTRIES

<u>SM</u>

#### BACK BAR FEATURE ART BY TRACEY EMIN



ARTWORK BY YAYOI KUSAMA



INTIMATE BARSIDE SEATING





SENSE OF SYMMETRY & ELEGANCE



GLOWING BOTTLE DIS