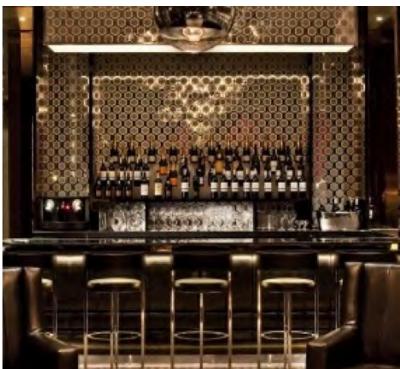

#### BACK BAR FEATURE ART BY TRACEY EMIN

ARTWORK BY YAYOI KUSAMA

INTIMATE BARSIDE SEATING

SENSE OF SYMMETRY & ELEGANCE

GLOWING BOTTLE DISPLAY

SCULPTURAL HIGH TOPS

 $\overline{SM}$ 

#### THE JOURNEY BAR LOUNGE ELEVATIONS

TO CASINO

BRONZE BOTTLE DISPLAY

50" INTEGRATED TV

UPHOLSTERED SCALLOPED BACK BAR

ART BY TRACEY EMIN

LEATHER & BRONZE FRONT BAR

BAR ELEVATION NTS